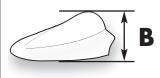

#### Measurement

**A=** The total length from the nose to the highest trailing center edge.

**C=** The total width from the widest trailing edge of the screen.

**B=** From a flat surface to the highest trailing center edge. **Notes:** Additional screen info.

## (23) SPORT TOURING SERIES (ST) MEASUREMENT

**▲=**15.55" 39.5 <sup>cm</sup>

B= 1.97" 5 cm

**C=** 9.65" 24.5 <sup>CM</sup>

HOLE SIZE 1/4" SOLD ONLY IN DARK SMOKE.

**NOTES:** 