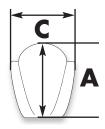

#### Measurement

**A=** The total length from the nose to the highest trailing center edge.

**C=** The total width from the widest trailing edge of the screen.

**B=** From a flat surface to the highest trailing center edge. **Notes:** Additional screen info.

## (23) SPORT TOURING SERIES (ST) MEASUREMENT

**▲=**15.55" 39.5 <sup>cm</sup>

B= 1.97" 5 cm

**C=** 9.65" 24.5 <sup>CM</sup>

HOLE SIZE 1/4" SOLD ONLY IN DARK SMOKE.

**NOTES:** 