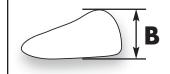

#### Measurement

**A=** The total length from the nose to the highest trailing center edge.

**C=** The total width from the widest trailing edge of the screen.

**B=** From a flat surface to the highest trailing center edge. **Notes:** Additional screen info.