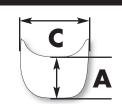

#### Measurement

**A=** The total length from the nose to the highest trailing center edge.

**C=** The total width from the widest trailing edge of the screen.

**B=** From a flat surface to the highest trailing center edge. **Notes:** Additional screen info.