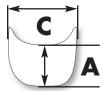

#### Measurement

**A=** The total length from the nose to the highest trailing center edge.

**C=** The total width from the widest trailing edge of the screen.

**B=** From a flat surface to the highest trailing center edge. **Notes:** Additional screen info.

### (20) SR™ SERIES (STOCK REPLACEMENT) MEASUREMENT

**A=**11.30" 28.7 cm

**B=** 1.38" 3.5 <sup>CM</sup>

C= 9.45" 24 cm