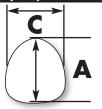

#### Measurement

**A=** The total length from the nose to the highest trailing center edge.

**C=** The total width from the widest trailing edge of the screen.

**B=** From a flat surface to the highest trailing center edge. **Notes:** Additional screen info.