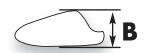

#### Measurement

**A=** The total length from the nose to the highest trailing center edge.

**C=** The total width from the widest trailing edge of the screen.

**B=** From a flat surface to the highest trailing center edge. **Notes:** Additional screen info.

### (20) SR™ SERIES (STOCK REPLACEMENT) MEASUREMENT

**A=**11.30" 28.7 cm

**B=** 1.38" 3.5 <sup>CM</sup>

C= 9.45" 24 cm