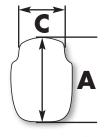

#### Measurement

**A=** The total length from the nose to the highest trailing center edge.

**C=** The total width from the widest trailing edge of the screen.

**B=** From a flat surface to the highest trailing center edge. **Notes:** Additional screen info.