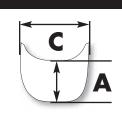

#### Measurement

**A=** The total length from the nose to the highest trailing center edge.

**C=** The total width from the widest trailing edge of the screen.

**B=** From a flat surface to the highest trailing center edge. **Notes:** Additional screen info.