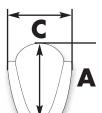

#### Measurement

**A=** The total length from the nose to the highest trailing center edge.

**C=** The total width from the widest trailing edge of the screen.

**B=** From a flat surface to the highest trailing center edge. **Notes:** Additional screen info.

## (24) CORSA SERIES (CORSA) MEASUREMENT

**▲**\_16.38 " 41.6 cm

B = 6.57 " 16.7 cm

C=10.35" 26.3 CM