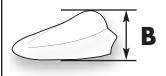

#### Measurement

**A=** The total length from the nose to the highest trailing center edge.

**C=** The total width from the widest trailing edge of the screen.

**B=** From a flat surface to the highest trailing center edge. **Notes:** Additional screen info.