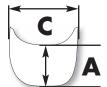

#### Measurement

**A=** The total length from the nose to the highest trailing center edge.

**C=** The total width from the widest trailing edge of the screen.

**B=** From a flat surface to the highest trailing center edge. **Notes:** Additional screen info.

### (20) SR™ SERIES (STOCK REPLACEMENT) MEASUREMENT

**▲=**14.69" 37.3 cm

B= 5.16" 13.1 CM

C=10.35" 26.3 CM