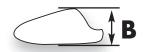

#### Measurement

**A=** The total length from the nose to the highest trailing center edge.

**C=** The total width from the widest trailing edge of the screen.

**B=** From a flat surface to the highest trailing center edge. **Notes:** Additional screen info.