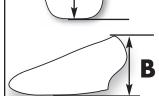

#### Measurement

**A=** The total length from the nose to the highest trailing center edge.

**C=** The total width from the widest trailing edge of the screen.

**B=** From a flat surface to the highest trailing center edge. **Notes:** Additional screen info.