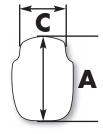

#### Measurement

**A=** The total length from the nose to the highest trailing center edge.

**C=** The total width from the widest trailing edge of the screen.

**B=** From a flat surface to the highest trailing center edge. **Notes:** Additional screen info.