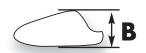

#### Measurement

**A=** The total length from the nose to the highest trailing center edge.

**C=** The total width from the widest trailing edge of the screen.

**B=** From a flat surface to the highest trailing center edge. **Notes:** Additional screen info.