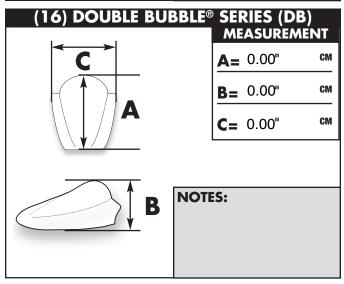

## Measurement

**A=** The total length from the nose to the highest trailing center edge. **C=** The total width from the widest trailing edge of the screen.

**B=** From a flat surface to the highest trailing center edge. **Notes:** Additional screen info.