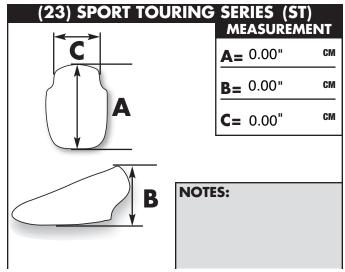

## Measurement

**A=** The total length from the nose to the highest trailing center edge. **C=** The total width from the widest trailing edge of the screen.

**B=** From a flat surface to the highest trailing center edge. **Notes:** Additional screen info.