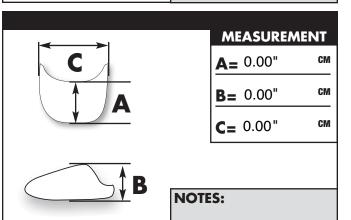

### Measurement

**A=** The total length from the nose to the highest trailing center edge.

**C=** The total width from the widest trailing edge of the screen.

**B=** From a flat surface to the highest trailing center edge. **Notes:** Additional screen info.

# (20) SR™ SERIES (STOCK REPLACEMENT) MEASUREMENT A=16.93" 43 cm

**A=**16.93" 43 cm **B=** 5.51" 14 cm **C=**17.13" 43.5 cm

### **NOTES:**

Hole Size 1/2" & 3/16"