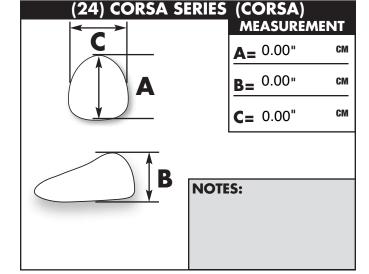

### Measurement

**A=** The total length from the nose to the highest trailing center edge.

**C=** The total width from the widest trailing edge of the screen.

**B=** From a flat surface to the highest trailing center edge. **Notes:** Additional screen info.