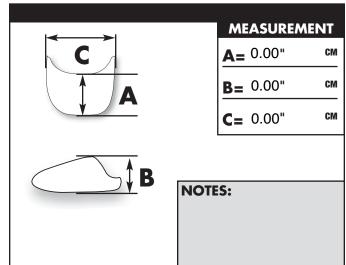

### Measurement

**A=** The total length from the nose to the highest trailing center edge.

**C=** The total width from the widest trailing edge of the screen.

**B=** From a flat surface to the highest trailing center edge. **Notes:** Additional screen info.