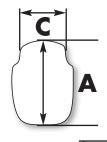

### Measurement

**A=** The total length from the nose to the highest trailing center edge.

**C=** The total width from the widest trailing edge of the screen.

**B=** From a flat surface to the highest trailing center edge. **Notes:** Additional screen info.