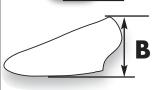

## Measurement

**A=** The total length from the nose to the highest trailing center edge.

**C=** The total width from the widest trailing edge of the screen.

**B=** From a flat surface to the highest trailing center edge. Notes: Additional screen info.

## (23) SPORT TOURING SERIES (ST) **MEASUREMENT**

**A**=14.88" 37.8 <sup>™</sup>

B= 5.75" 14.6 CM

C=14.09" 35.8 CM