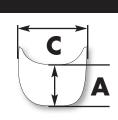

## Measurement

**A=** The total length from the nose to the highest trailing center edge.

**C=** The total width from the widest trailing edge of the screen.

**B=** From a flat surface to the highest trailing center edge. Notes: Additional screen info.

## (16) DOUBLE BUBBLE® SERIES (DB) MEASUREMENT

A=12.83" 32.6 CM

**B**= 4.72" 12<sup>cm</sup>

C=14.13" 35.9°M