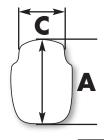

## Measurement

**A=** The total length from the nose to the highest trailing center edge.

**C=** The total width from the widest trailing edge of the screen.

**B=** From a flat surface to the highest trailing center edge. Notes: Additional screen info.

# (20) SR™ SERIES (STOCK REPLACEMENT) **MEASUREMENT**

**A=**12.20" 31 cm

B = 3.74" 9.5 cm

C=13.19" 33.5 °M