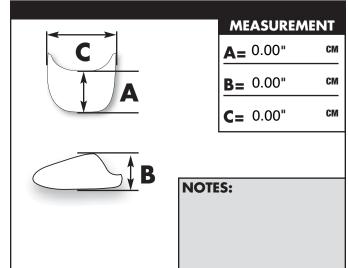

## Measurement

**A=** The total length from the nose to the highest trailing center edge.

**C=** The total width from the widest trailing edge of the screen.

**B=** From a flat surface to the highest trailing center edge. Notes: Additional screen info.