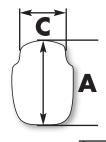

#### Measurement

**A=** The total length from the nose to the highest trailing center edge.

**C=** The total width from the widest trailing edge of the screen.

**B=** From a flat surface to the highest trailing center edge. Notes: Additional screen info.