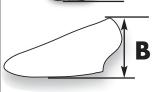

#### Measurement

**A=** The total length from the nose to the highest trailing center edge.

**C=** The total width from the widest trailing edge of the screen.

**B=** From a flat surface to the highest trailing center edge. Notes: Additional screen info.