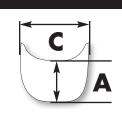

#### Measurement

**A=** The total length from the nose to the highest trailing center edge.

**C=** The total width from the widest trailing edge of the screen.

**B=** From a flat surface to the highest trailing center edge. Notes: Additional screen info.