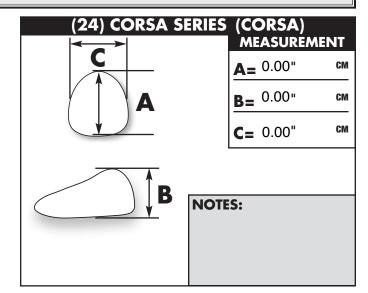

#### Measurement

**A=** The total length from the nose to the highest trailing center edge.

**C=** The total width from the widest trailing edge of the screen.

**B=** From a flat surface to the highest trailing center edge. Notes: Additional screen info.