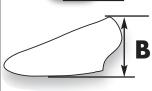

#### Measurement

**A=** The total length from the nose to the highest trailing center edge. **C=** The total width from the widest trailing edge of the screen.

**B=** From a flat surface to the highest trailing center edge. **Notes:** Additional screen info.

## (20) SR™ SERIES (STOCK REPLACEMENT) MEASUREMENT

**A**=12.80" 32.5 <sup>cm</sup>

B= 4.33" 11 cm

C=13.39" 34 CM

### (16) DOUBLE BUBBLE® SERIES (DB) MEASUREMENT

**A**=13.27" 33.7℃

B= 4.72" 12<sup>cm</sup>

C=13.39" 34<sup>cm</sup>

# (23) SPORT TOURING SERIES (ST) MEASUREMENT

**A**=15.67" 39.8 <sup>cm</sup>

B= 5.91" 15 cm

C=13.39" 34 cm