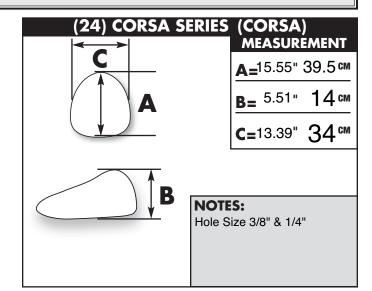

WINDSCREEN SPEC SHEET

PART NUMBER # 112
MAKE/MODEL: GSXR 600 / 750
YEAR: 08-10

#### Measurement

**A=** The total length from the nose to the highest trailing center edge. **C=** The total width from the widest trailing edge of the screen.

**B=** From a flat surface to the highest trailing center edge. **Notes:** Additional screen info.