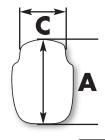

#### Measurement

**A=** The total length from the nose to the highest trailing center edge. **C=** The total width from the widest trailing edge of the screen.

**B=** From a flat surface to the highest trailing center edge. **Notes:** Additional screen info.

## (20) SR™ SERIES (STOCK REPLACEMENT) MEASUREMENT

**A**=12.80" 32.5 <sup>cm</sup>

B= 4.33" 11 cm

C=13.39" 34 CM

### (16) DOUBLE BUBBLE® SERIES (DB) MEASUREMENT

**A**=13.27" 33.7℃

B= 4.72" 12<sup>cm</sup>

C=13.39" 34<sup>cm</sup>

# (23) SPORT TOURING SERIES (ST) MEASUREMENT

**A**=15.67" 39.8 <sup>cm</sup>

B= 5.91" 15 cm

C=13.39" 34 cm