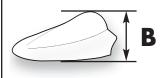

## Measurement

**A=** The total length from the nose to the highest trailing center edge.

**C=** The total width from the widest trailing edge of the screen.

**B=** From a flat surface to the highest trailing center edge. **Notes:** Additional screen info.

# (23) SPORT TOURING SERIES (ST) MEASUREMENT

**A**=13.19" 33.5 <sup>cm</sup>

B= 6.30" 16 cm

C=11.81" 30 cm