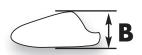

## Measurement

**A=** The total length from the nose to the highest trailing center edge.

**C=** The total width from the widest trailing edge of the screen.

**B=** From a flat surface to the highest trailing center edge. **Notes:** Additional screen info.

# (16) DOUBLE BUBBLE® SERIES (DB) MEASUREMENT

**A**=10.94" 27.8 cm

B= 5.12" 13cm

C=11.50" 29.2°M