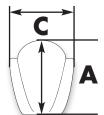

## Measurement

**A=** The total length from the nose to the highest trailing center edge.

**C=** The total width from the widest trailing edge of the screen.

**B=** From a flat surface to the highest trailing center edge. **Notes:** Additional screen info.

# (24) CORSA SERIES (CORSA) MEASUREMENT A=13.19" 33.5 cm B= 5.12" 13 cm C=12.01" 30.5 cm NOTES: Hole Size 3/8" & 1/4"