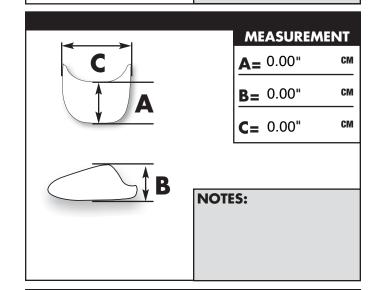

## Measurement

**A=** The total length from the nose to the highest trailing center edge.

**C=** The total width from the widest trailing edge of the screen.

**B=** From a flat surface to the highest trailing center edge. **Notes:** Additional screen info.

# **MEASUREMENT**

**A**= 0.00" CM **B**= 0.00" CM **C**= 0.00" CM

**NOTES:**