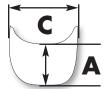

## Measurement

**A=** The total length from the nose to the highest trailing center edge.

**C=** The total width from the widest trailing edge of the screen.

**B=** From a flat surface to the highest trailing center edge. **Notes:** Additional screen info.

# (20) SR™ SERIES (STOCK REPLACEMENT) MEASUREMENT

**A=** 9.57" 24.3 cm

B= 4.33" 11 cm

C=11.81" 30 cm