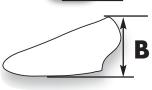

## Measurement

**A=** The total length from the nose to the highest trailing center edge. **C=** The total width from the widest trailing edge of the screen.

**B=** From a flat surface to the highest trailing center edge. **Notes:** Additional screen info.

# (16) DOUBLE BUBBLE® SERIES (DB) MEASUREMENT

A=13.39" 34 cm

**B=** 6.10" 15.5 cm

**C**=15.87" 40.3<sup>cm</sup>