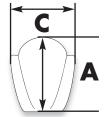

## Measurement

**A=** The total length from the nose to the highest trailing center edge. **C=** The total width from the widest trailing edge of the screen.

**B=** From a flat surface to the highest trailing center edge. **Notes:** Additional screen info.

# (20) SR™ SERIES (STOCK REPLACEMENT) MEASUREMENT

**A=**11.42" 29 cm

**B=** 5.04" 12.8 <sup>CM</sup>

**C**=15.35" **39** <sup>™</sup>

# (16) DOUBLE BUBBLE® SERIES (DB) MEASUREMENT

A=13.39" 34 cm

**B=** 6.10" 15.5 cm

**C**=15.87" 40.3<sup>cm</sup>

# (23) SPORT TOURING SERIES (ST) MEASUREMENT

**A**=15.59" 39.6 <sup>cm</sup>

B= 6.10" 15.5 CM

C=15.63" 39.7 CM