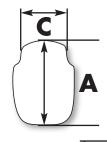

## Measurement

**A=** The total length from the nose to the highest trailing center edge. **C=** The total width from the widest trailing edge of the screen.

**B=** From a flat surface to the highest trailing center edge. **Notes:** Additional screen info.

# (16) DOUBLE BUBBLE® SERIES (DB) MEASUREMENT

A=13.39" 34 cm

**B=** 6.10" 15.5 cm

**C**=15.87" 40.3<sup>cm</sup>