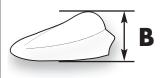

## Measurement

**A=** The total length from the nose to the highest trailing center edge. **C=** The total width from the widest trailing edge of the screen.

**B=** From a flat surface to the highest trailing center edge. **Notes:** Additional screen info.

# (20) SR™ SERIES (STOCK REPLACEMENT) MEASUREMENT

**A=**11.42" 29 cm

**B=** 5.04" 12.8 <sup>CM</sup>

**C**=15.35" **39** <sup>™</sup>

# (16) DOUBLE BUBBLE® SERIES (DB) MEASUREMENT

A=13.39" 34 cm

**B=** 6.10" 15.5 cm

**C**=15.87" 40.3<sup>cm</sup>

# (23) SPORT TOURING SERIES (ST) MEASUREMENT

**A**=15.59" 39.6 <sup>cm</sup>

B= 6.10" 15.5 CM

C=15.63" 39.7 CM