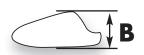

## Measurement

**A=** The total length from the nose to the highest trailing center edge. **C=** The total width from the widest trailing edge of the screen.

**B=** From a flat surface to the highest trailing center edge. **Notes:** Additional screen info.

# (20) SR™ SERIES (STOCK REPLACEMENT) MEASUREMENT

**A=**11.42" 29 cm

**B=** 5.04" 12.8 <sup>CM</sup>

**C**=15.35" **39** <sup>™</sup>

# (16) DOUBLE BUBBLE® SERIES (DB) MEASUREMENT

A=13.39" 34 cm

**B=** 6.10" 15.5 cm

**C**=15.87" 40.3<sup>cm</sup>

# (23) SPORT TOURING SERIES (ST) MEASUREMENT

**A**=15.59" 39.6 <sup>cm</sup>

B= 6.10" 15.5 CM

C=15.63" 39.7 CM