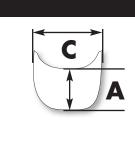

## Measurement

**A=** The total length from the nose to the highest trailing center edge. **C=** The total width from the widest trailing edge of the screen.

**B=** From a flat surface to the highest trailing center edge. **Notes:** Additional screen info.

# (20) SR™ SERIES (STOCK REPLACEMENT) MEASUREMENT

**A=**11.42" 29 cm

**B=** 5.04" 12.8 <sup>CM</sup>

**C**=15.35" **39** <sup>™</sup>