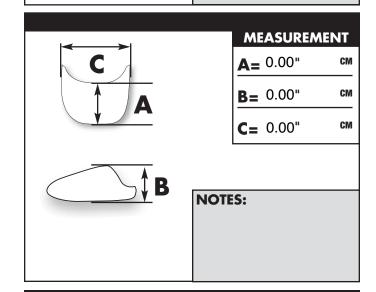

## Measurement

**A=** The total length from the nose to the highest trailing center edge. **C=** The total width from the widest trailing edge of the screen.

**B=** From a flat surface to the highest trailing center edge. **Notes:** Additional screen info.

# (24) CORSA SERIES (CORSA) MEASUREMENT A = 0.00" B = 0.00" C = 0.00" C = 0.00" MEASUREMENT A = 0.00" C = 0.00" C = 0.00" C = 0.00" C = 0.00"