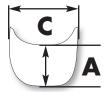

## Measurement

**A=** The total length from the nose to the highest trailing center edge. **C=** The total width from the widest trailing edge of the screen.

**B=** From a flat surface to the highest trailing center edge. **Notes:** Additional screen info.

# (20) SR™ SERIES (STOCK REPLACEMENT) MEASUREMENT

**A=**11.42" 29 cm

**B=** 5.04" 12.8 <sup>CM</sup>

**C**=15.35" **39** <sup>™</sup>

# (16) DOUBLE BUBBLE® SERIES (DB) MEASUREMENT

A=13.39" 34 cm

**B=** 6.10" 15.5 cm

**C**=15.87" 40.3<sup>cm</sup>

# (23) SPORT TOURING SERIES (ST) MEASUREMENT

**A**=15.59" 39.6 <sup>cm</sup>

B= 6.10" 15.5 CM

C=15.63" 39.7 CM