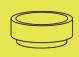

# Nozzles

Use widest attachment for large inflatable devices.

Recommended for inflatable sofas and raised mattresses

Recommended use: pool floats

Recommended use: vacuum storage bags

Recommended use: inflatable tubes, smaller inflatable pool devices, etc

Recommended use: standard sized air mattresses