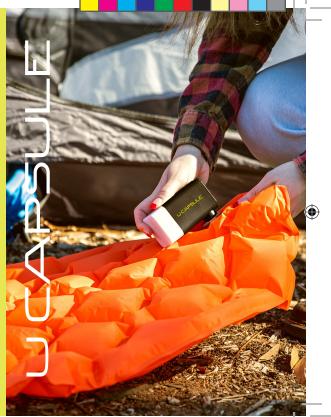

The U Capsule is a multi use air pump that also functions as a flashlight and a power bank.

## Air Pump Function:

- 1. To use the air pump function, choose the nozzle that best suits the inflatable product that you're using.
- 2. Connect the nozzle to the inflation port on the side of the U Capsule.
- Open the valve cover on your inflatable product and connect the nozzle to the valve securing it tightly.
- Turn the pump ON using the power button as seen on the control diagram.
- Depending on the pressure needed use the different modes below:
  - double click the power button for high pressure
  - hold the power button down for low pressure