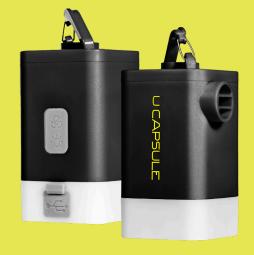

The U Capsule is a multi use air pump that also functions as a flashlight and a power bank.

## MULTI-USE MICROPUMP

INFLATOR · DEFLATOR · BLOWER · POWERBANK · LIGHT

USpeakers\_UCapsule\_Manual.indd 2 3/1/23 11:07 PM