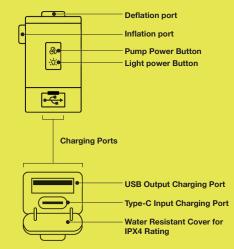

## Controls

## How to charge the U Capsule:

- Using the included Type-C charging cable, plug the Type-C end into the designated port (See the charging ports diagram).
- 2. Plug the USB end into a power source with USB output port.
- A red light indicator will come on to show that the item is in charging mode. Once the U Capsule is fully charged, the light will turn green.

## Air Pump Function:

- 1. To use the air pump function, choose the nozzle that best suits the inflatable product that you're using.
- 2. Connect the nozzle to the inflation port on the side of the U Capsule.
- Open the valve cover on your inflatable product and connect the nozzle to the valve securing it tightly.
- Turn the pump ON using the power button as seen on the control diagram.
- Depending on the pressure needed use the different modes below:
  - double click the power button for high pressure
  - hold the power button down for low pressure

#### Vacuum Function:

- 1. To use the vacuum function, choose the nozzle that best suits the inflatable product that you are using.
- Connect the nozzle to the deflation port on the top of the U Capsule.
- 3. Open the valve cover on your inflatable product and connect the nozzle to the valve securing it tightly.
- 4. Turn the pump on using the power button as seen on the control diagram.
- 5. Depending on the pressure needed use the different modes below:
  - double click the power button for high pressure
  - hold the power button down for low pressure

## Lantern/Light Function:

- 1. To turn the flashlight on, double click the Light power button as seen on the control diagram.
- 2. To adjust the brightness, hold the power button down until you reach the desired brightness from high to low.

## Powerbank Function:

To use the U Capsule as a power source, plug in the desired charging cable into the the USB output port and plug the other end into your device

## Note:

- 1. The U Capsule is IPx4 Water Resistance.
- 2. A red light indicator signifies that the U Capsule