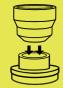

# Nozzles

Use widest attachment for large inflatable devices.

Recommended for inflatable sofas and raised mattresses

Recommended use: pool floats

Recommended use: vacuum storage bags

Recommended use: inflatable tubes, smaller inflatable pool devices, etc

Recommended use: standard sized air mattresses