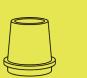

# Nozzles

Use widest attachment for large inflatable devices.

Recommended for inflatable sofas and raised mattresses

Recommended use: pool floats

Recommended use: vacuum storage bags

Recommended use: inflatable tubes, smaller inflatable pool devices, etc

Recommended use: standard sized air mattresses