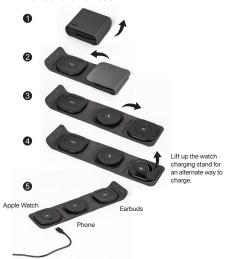

## Instructions For Use

Included in packaging: Powerpad Pro, Manual, USB-C Charging Cable (AC adapter not included)

Caution: To avoid damage when using this product, please do not place foreign objects on the charging pad such as keys, coins, batteries, credit cards, jewelry, etc.