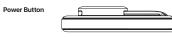

#### Use of Switches

Press the power button once to turn the device on. The battery indicator will light up to show that it is ready to use and charge all of your devices. Double click the power button to turn the device off.