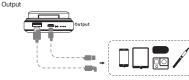

Insert the USB charging cable USB A end into an Output.
 Plug the other end of the cable into a terminal such as a phone.

#### Charging The Mobile Device