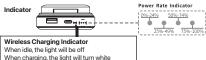

### WARNING

- The power bank stand will generate heat when charging (it is normal for the wireless charging technology). Please use it in a well-ventilated area when charging.
- Keep the power bank stand away from heat sources, direct sunlight, humidity, water or other liquids.
- Do not operate the power bank stand if it is wet or damaged to prevent electric shock and explosion. Do not repair without unauthorized.
- Do not use the power bank stand with wet hands.
- Do not use the unit for purposes other than its intended use.

Note: if left without use for 25 seconds, the device will shut off and will need to be turned on again to charge"

When charging, the light will turn white During faulty charging the white light will flash

AirPods® charging indicator Status When the Airpod® charging pad is not in use, the light will be off When the Airpod® charging pad is in use, the light will turn white