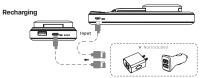

# There are two ways to recharge the Juicebar power bank when the battery is low:

You can use a Micro USB charging cable, or a Type-C standard charging cable to connect the device to a power source using the correct adapter. The Juicebar can still be used to charge your personal devices while it is being plugged in to recharge.

Insert the USB charging cable USB A end into an Output.
 Plug the other end of the cable into a terminal such as a phone.