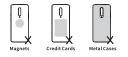

## When your wireless charging is not working properly

Clean the clutter on the wireless charge. Please make sure the wireless charging coil is correctly positioned with the phone coil. When the wireless charger is overheating, keep your mobile device away from the wireless transmitter. Please wait for the wireless transmitter to cool down before trying to charge it.