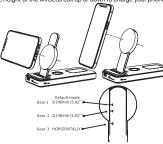

#### Charging Your Mobile Device:

 Place your mobile device on the wireless charger (your phone must be able to support wireless charging technology)
 Depending on the size of your mobile device, you may need to adjust the height of the wireless coil up or down to charge your phone.

Note: The wireless charger is widely compatible with compatible with all wireless charging phones.