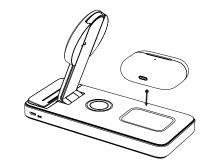

# Wireless Charging for Apple Watch®:

Lay your Apple Watch® down onto the charging area and it will automatically be detected and begin to charge.

#### Wireless Charging for AirPods

Lay your Airpods down onto the charging area and they will automatically be detected and begin to charge. Be sure to position the Airpods in their case in the small groove.