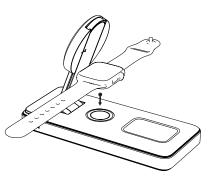

# Wireless Charging for Apple Watch®:

Lay your Apple Watch® down onto the charging area and it will automatically be detected and begin to charge.