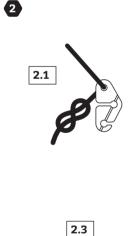

## **2** TO SUSPEND A LINE

- 1. Take cord end, pass through top of Line Tensioner #1 hole, and tie figure 8 knot.
- 2. Wrap cord end and Line Tensioner counter clockwise around tree/roof rack (Fig. A), passing cord loop up through slot #2 and down through slot #3 (Fig. B).
- 3. Slide Line Tensioner along cord until taut.
- 4. Repeat steps for other end of cord to complete line set up.