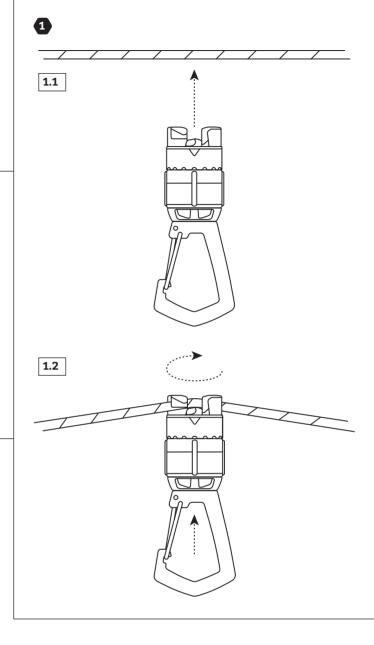

## **1** TO ATTACH CAMP CARABINER TO 550 PARACORD:

- 1. Hold Camp Carabiner up to paracord and press slot into cordage.
- 2. Twist clockwise to lock cord into attachment slots until anchored

Note: Bail (sliver clip) must be closed to hold heavy items – max weight load: 25 lbs.