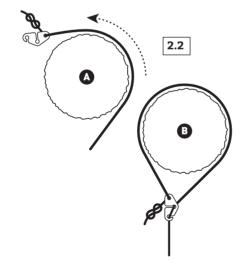

## **2** TO SUSPEND A LINE

- 1. Take cord end, pass through top of Line Tensioner #1 hole, and tie figure 8 knot.
- 2. Wrap cord end and Line Tensioner counter clockwise around tree/roof rack (Fig. A), passing cord loop up through slot #2 and down through slot #3 (Fig. B).
- 3. Slide Line Tensioner along cord until taut.
- 4. Repeat steps for other end of cord to complete line set up.

Tip: For a shorter line, wrap the cord around the tree multiple times.