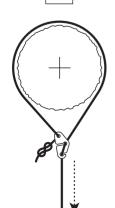

## **2** TO SUSPEND A LINE

- 1. Take cord end, pass through top of Line Tensioner #1 hole, and tie figure 8 knot.
- 2. Wrap cord end and Line Tensioner counter clockwise around tree/roof rack (Fig. A), passing cord loop up through slot #2 and down through slot #3 (Fig. B).
- 3. Slide Line Tensioner along cord until taut.
- 4. Repeat steps for other end of cord to complete line set up.