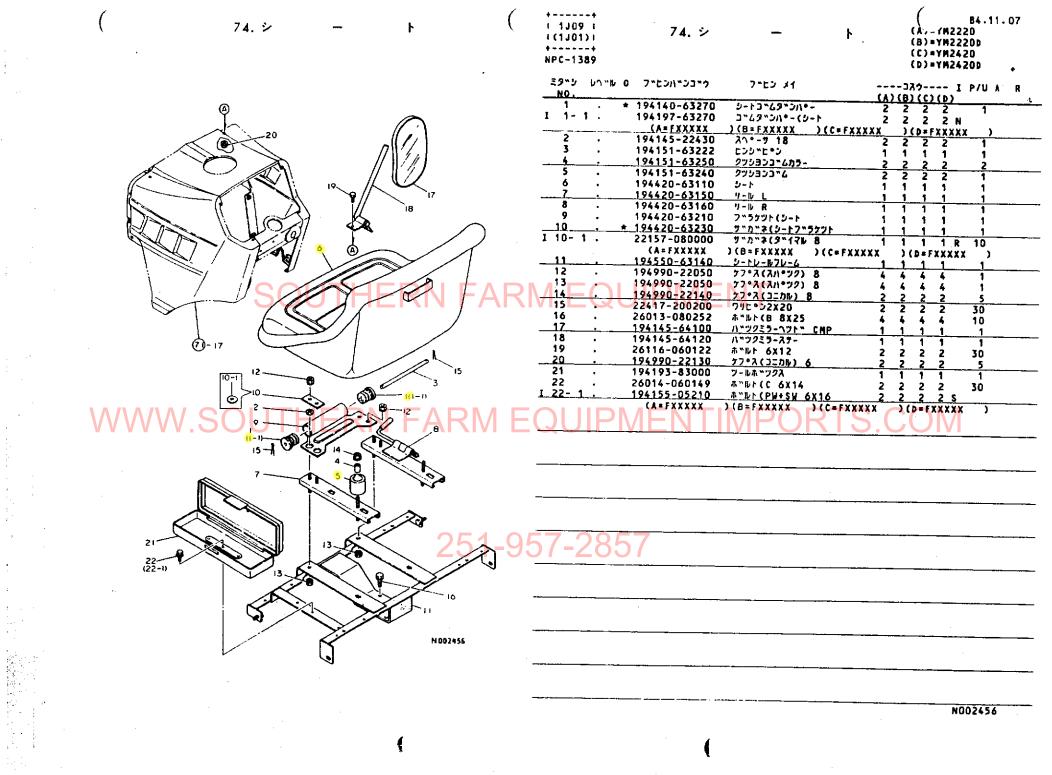

|

Ì

ļ



| 75. 銘