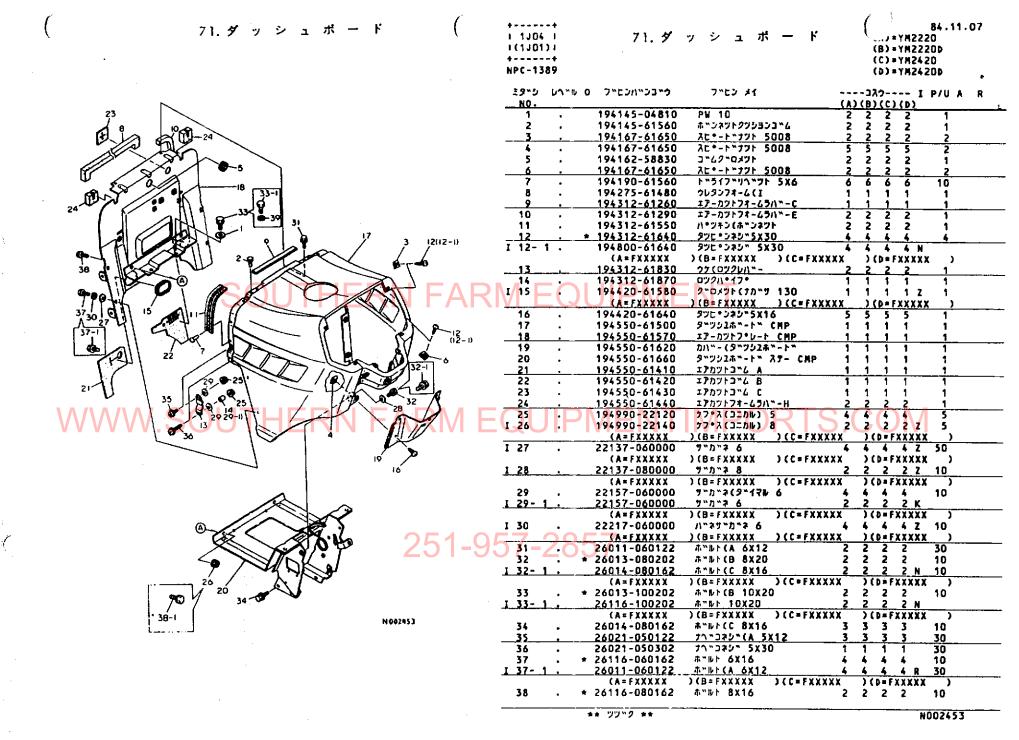

| 1.シリンダブロック          | ++<br>t 1802  <br>!(1801);<br>++<br>NPC-1389 | 1.シリ                              | リンダブロック                                    | 84.11.07<br>(A)=3784H-NB<br>(B)=3784H-NA<br>(C)=<br>(D)= |
|---------------------|----------------------------------------------|-----------------------------------|--------------------------------------------|----------------------------------------------------------|
|                     | 2950 UN14 (<br>NO                            | 0 7"EUN"U3"0                      | フッピン メイ                                    | JXウ I P/U A R<br>(A)(B)(C)(D)                            |
|                     | 1 .                                          | 729350-01560                      | 5459*7*079 501                             |                                                          |
|                     | 2                                            | 121450-01220                      | ታ <b>ツト (</b> ヘツトぃホッルト                     | 2 2 1                                                    |
| 8Å •                |                                              | 121450-01990                      | 757*97*52* 30                              | 1 1                                                      |
|                     | I 4-1.                                       | 121750-01920<br>171051-01921      | 7*32* NPTF1<br>7*32* NPTF1                 | 1 1 1<br>1 1 N                                           |
| $\sim$              |                                              | (A=EXXXXX                         | ) (B=EXXXXX )                              | 1 1 N                                                    |
| 28(28.1)            | <u> </u>                                     | 124060-01050                      | 7*52*                                      | 8 8 1                                                    |
|                     | I 5-1                                        | 124060-01050                      | 7*52*                                      | 66 K 1                                                   |
|                     | <u> </u>                                     | <u>(A=EXXXXX</u>                  | <u>)(B=EXXXXX )</u><br>カ*イト <b>*(Oリンク*</b> |                                                          |
|                     | 7                                            | 124950-01210                      | <u> </u>                                   | 2 2 1<br>2 2 1                                           |
|                     |                                              | 129350-01100                      | 2122 511                                   | 33 1                                                     |
|                     |                                              | 129350-02100                      | メインメタル                                     | 1 1 1                                                    |
| <b>13 25</b> (25-1) |                                              | 22312-080160                      | _ <mark>11070*2</mark> 8x16                | 2 2 10                                                   |
|                     | 12                                           | 24311-000100<br>27241-300000      | <u>0422" P10</u><br>728" <b>37*52" 30</b>  | <u> </u>                                                 |
|                     | / ) 13                                       | 121450-01710                      | オイルハキントリツクホッルト                             | 23 23 1                                                  |
|                     |                                              | 121450-01951                      | <u> 26 CMP (#30272**)</u>                  | 1                                                        |
|                     | 15.                                          | 121520-01850                      | パーツキン(フイート、ホーンフ・                           | 1 1 1                                                    |
|                     | 10 .                                         | 121520-01860<br>121575-01750      | メクラフタ(フイート*ホ*ンフ*                           |                                                          |
|                     | -1) -18 .                                    | 129350-01200                      | <u></u>                                    | 6 6 1                                                    |
|                     | 19 .                                         | 129350-01230                      | <u> </u>                                   | 3 3 1                                                    |
|                     |                                              | 129350-01330                      | <u> </u>                                   |                                                          |
| NEW NEW             |                                              | 129350-01331                      | <u> </u>                                   | JUUW                                                     |
| 41-0                | 21                                           | (A=E<br>729350-01540              | )(B=E<br>)<br>                             |                                                          |
|                     | 22                                           | 101104-55080                      | 1"U-22+7+32"(M12)                          |                                                          |
|                     | 23                                           | 43400-500450                      | ハ・ツキン                                      | <b>i i</b>                                               |
| 9 44 46 17 6 (35-1) |                                              | 129367-01600                      | <u> </u>                                   | 1                                                        |
|                     | 25 . *<br>I 25-1 .                           | 194990-22140<br>26716-080002      | ケフ・ス(コニカル) 8<br>サリト P                      | 4 4 5                                                    |
| A BI                | * * # # =   +                                | (A=EXXXXX                         | )<br>)(B=E)                                | 44 R                                                     |
|                     | 26 .                                         | 22217-120000                      | 11777777 12                                | 2 2 50                                                   |
|                     |                                              | 22217-120000                      | ለግጽሃግስግጽ 12                                | 1 1 κ 50                                                 |
|                     | 01-9527-20*                                  |                                   | )(B=EXXXXX )                               |                                                          |
|                     | I 27- 1 .                                    | 26011-060162<br>26106-060142      | #"₽►(8 6X16<br>ማለ"#"₽► 6X14                | 2 2 20<br>2 2 N                                          |
|                     |                                              | (A=EXXXXX                         | )(B=EXXXXXX )                              | 2 2 N                                                    |
|                     |                                              | 26116-100222                      | #"WE 10x22                                 | 10 10 10                                                 |
|                     | I 28-1.                                      | 26206-100222                      | <b>ቆ"ቬ⊦ 10x22</b>                          | 10 10 N                                                  |
|                     | 29 .                                         | <u>(A=EXXXXXX</u><br>26116-120252 | <u>)(ፀ=EXXXXX )</u><br>ቆግሎኮ 12X25          | 2 2 10                                                   |
|                     | I 29- 1 .                                    | 26116-120252                      | ች"ሁኑ 12x25                                 | 22 10<br>1 1 κ                                           |
| 1                   |                                              | <u>(A=EXXXXX</u>                  | )(B=EXXXXX )                               | · · · ·                                                  |
|                     | 30 .                                         | 26216-080302                      | ウエコミホッルト 8X30                              | 4 4 5                                                    |
| 0-2-1 N00730        | 31 •<br>104 <u>- 32 · · · ·</u>              | 721550-02500                      | メダルトック シクミ<br>メインメタル                       | 1 1 1                                                    |
|                     | 33                                           | 121551-02220                      | <u></u>                                    | <u> </u>                                                 |
|                     | 34 .                                         | 729350-02610                      | 100 00000000000000000000000000000000000    |                                                          |
|                     |                                              | 121250-02070                      | <u>ホッルト(センターメタルトック</u>                     | <u> </u>                                                 |
|                     | I 35-1                                       | 129350-02070                      | ホッカト (センタメタルトック                            | 2 2 5 1                                                  |
|                     | - 16                                         | (A=EXXXXX<br>720350-03000         | )(8=EXXXXX )                               |                                                          |