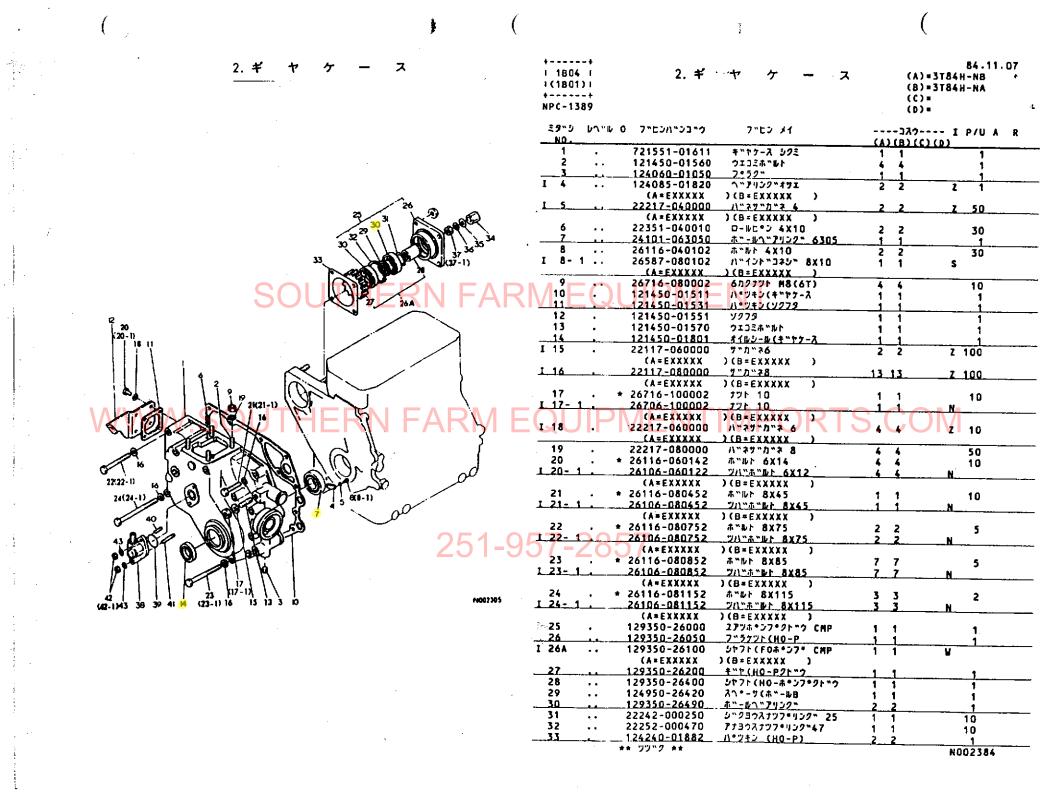

-

<u>\*\*\*\*</u>\*\*\*\*\*\*\*\*\*

次

且

項目Ma 項目も株 23. ナックルアー 24. フロントホイルタ

|     | 23.        | ナック        | ルアー    | <u>4</u> ·····                                 |                                         | 1006                |
|-----|------------|------------|--------|------------------------------------------------|-----------------------------------------|---------------------|
|     | 24.        | フロント       | ホイルタイ  | * • • • • • • • • • • • • • • • • • • •        | •••••                                   | 1007                |
|     | 25.        | リン         | グ ギ    | * • • • • • • • • • • • • • • • • • • •        |                                         | 1008                |
|     | 26.        | プロペ        | ラシャフ   | ۴                                              |                                         | 1009                |
|     | 27.        | センタ        | ボック    | z ·····                                        |                                         | 1010                |
|     | 28.        | フロント       | ギヤケー   |                                                |                                         | 1011                |
|     | 29.        | フロン        | トシャフ   | ۴ · · · · · · · · · · · · · · · · · · ·        |                                         | 1012                |
|     |            |            |        |                                                | · · · · · · · · · · · · · · · · · · ·   |                     |
|     |            |            |        |                                                |                                         |                     |
|     |            |            |        |                                                |                                         |                     |
|     | 33.        |            |        |                                                |                                         |                     |
|     |            |            |        |                                                | · · · · · · · · · · · · · · · · · · ·   |                     |
| トフン |            |            |        |                                                | • • • • • • • • • • • • • • • •         |                     |
|     | 35.<br>36. |            |        |                                                | S.COM                                   |                     |
|     | 37.        | ミッシ        | ョンケー   | ג ····· ג                                      |                                         | 1 <b>F04</b> , 1F05 |
|     | 38.        | ミッシ        | ョンケー   |                                                |                                         | 1F06                |
|     | 39.        | センタ        | プレー    | ۶ <i></i>                                      |                                         | 1F07                |
|     | 40.        | レギ         | 1 V -  | <b>9</b> · · · · · · · · · · · · · · · · · · · |                                         | 1F08                |
| 85  | 41.        | レギュレー      | -タ(パワス | ۰۰۰۰۰۰ ۲                                       |                                         | 1F09                |
|     | 42.        | サ ー        | ドパル    | ブ・・・・・・・・・・・・・・・・・                             |                                         | 1F10                |
|     | 43.        | * - >      | シャフ    | ۱ ·····                                        |                                         | 1F11                |
|     | 44.        | P.S.クラ     | ッチシャフ  | <b>۴</b> • • • • • • • • • • • • • • • • • • • |                                         | 1F12                |
|     | 45.        | カウン        | タシャフ   | <b>۲</b> · · · · · · · · · · · · · · · · · · · |                                         | 1F13                |
|     | 46.        | P.T.O.     | 駆動シャフ  | <b>۲</b>                                       | <i>.</i>                                | 1F14                |
|     | 47.        | 主          | 変      | 速                                              |                                         | 1F15,1F16           |
|     | 48.        | <b>R</b> I | 変      | 速                                              |                                         | 1G01                |
|     | 49.        | Ρ.Τ.       | 0. 変   | 速 · · · · · · · · · · · · · · ·                | • • • • • • • • • • • • • • • • • • • • | 1G02                |
| :   | 50.        | フロン        | トドライ   | ブ・・・・・・・・・・・・・・・・・・                            |                                         | 1603                |
|     |            |            |        |                                                |                                         |                     |