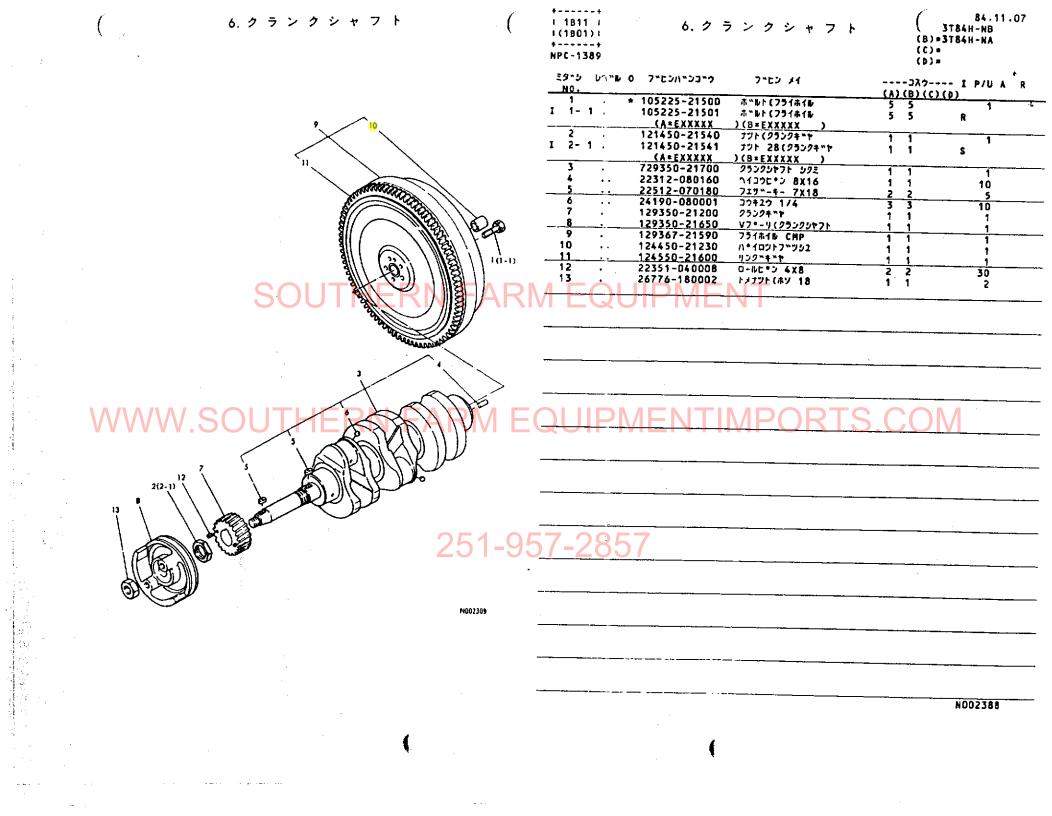

| 1.シリンダブロック          | ++<br>t 1802  <br>!(1801);<br>++<br>NPC-1389 | 1.シリ                              | リンダブロック                                    | 84.11.07<br>(A)=3784H-NB<br>(B)=3784H-NA<br>(C)=<br>(D)= |
|---------------------|----------------------------------------------|-----------------------------------|--------------------------------------------|----------------------------------------------------------|
|                     | 2950 UN14 (<br>NO                            | 0 7"EUN"U3"0                      | フッピン メイ                                    | JXウ I P/U A R<br>(A)(B)(C)(D)                            |
|                     | 1 .                                          | 729350-01560                      | 5459*7*079 501                             |                                                          |
|                     | 2                                            | 121450-01220                      | ታ <b>ツト (</b> ヘツトぃホッルト                     | 2 2 1                                                    |
| 8Å •                |                                              | 121450-01990                      | 757*97*52* 30                              | 1 1                                                      |
|                     | I 4-1.                                       | 121750-01920<br>171051-01921      | 7*32* NPTF1<br>7*32* NPTF1                 | 1 1 1<br>1 1 N                                           |
| $\sim$              |                                              | (A=EXXXXX                         | ) (B=EXXXXX )                              | 1 1 N                                                    |
| 28(28.1)            | <u> </u>                                     | 124060-01050                      | 7*52*                                      | 8 8 1                                                    |
|                     | I 5-1                                        | 124060-01050                      | 7*52*                                      | 66 K 1                                                   |
|                     | <u> </u>                                     | <u>(A=EXXXXX</u>                  | <u>)(B=EXXXXX )</u><br>カ*イト <b>*(Oリンク*</b> |                                                          |
|                     | 7                                            | 124950-01210                      | <u> </u>                                   | 2 2 1<br>2 2 1                                           |
|                     |                                              | 129350-01100                      | 2122 511                                   | 33 1                                                     |
|                     |                                              | 129350-02100                      | メインメタル                                     | 1 1 1                                                    |
| <b>13 25</b> (25-1) |                                              | 22312-080160                      | _ <mark>11070*2</mark> 8x16                | 2 2 10                                                   |
|                     | 12                                           | 24311-000100<br>27241-300000      | <u>0422" P10</u><br>728" <b>37*52" 30</b>  | <u> </u>                                                 |
|                     | / ) 13                                       | 121450-01710                      | オイルハキントリツクホッルト                             | 23 23 1                                                  |
|                     |                                              | 121450-01951                      | <u> 26 CMP (#30272**)</u>                  | 1                                                        |
|                     | 15.                                          | 121520-01850                      | パーツキン(フイート、ホーンフ・                           | 1 1 1                                                    |
|                     | 10 .                                         | 121520-01860<br>121575-01750      | メクラフタ(フイート*ホ*ンフ*                           |                                                          |
|                     | -1) -18 .                                    | 129350-01200                      | <u></u>                                    | 6 6 1                                                    |
|                     | 19 .                                         | 129350-01230                      | <u> </u>                                   | 3 3 1                                                    |
|                     |                                              | 129350-01330                      | <u> </u>                                   |                                                          |
| NEW NEW             |                                              | 129350-01331                      | <u> </u>                                   | JUUW                                                     |
| 41-0                | 21                                           | (A=E<br>729350-01540              | )(B=E<br>)<br>                             |                                                          |
|                     | 22                                           | 101104-55080                      | 1"U-22+7+32"(M12)                          |                                                          |
|                     | 23                                           | 43400-500450                      | ハ・ツキン                                      | <b>i i</b>                                               |
| 9 44 46 17 6 (35-1) |                                              | 129367-01600                      | <u> </u>                                   | 1                                                        |
|                     | 25 . *<br>I 25-1 .                           | 194990-22140<br>26716-080002      | ケフ・ス(コニカル) 8<br>サリト P                      | 4 4 5                                                    |
| A BI                | * * # # =   +                                | (A=EXXXXX                         | )<br>)(B=E)                                | 44 R                                                     |
|                     | 26 .                                         | 22217-120000                      | 11777777 12                                | 2 2 50                                                   |
|                     |                                              | 22217-120000                      | ለግጽሃግስግጽ 12                                | 1 1 κ 50                                                 |
|                     | 01-9527-20*                                  |                                   | )(B=EXXXXX )                               |                                                          |
|                     | I 27- 1 .                                    | 26011-060162<br>26106-060142      | #"₽►(8 6X16<br>ማለ"#"₽► 6X14                | 2 2 20<br>2 2 N                                          |
|                     |                                              | (A=EXXXXX                         | )(B=EXXXXXX )                              | 2 2 N                                                    |
|                     |                                              | 26116-100222                      | #"WE 10x22                                 | 10 10 10                                                 |
|                     | I 28-1.                                      | 26206-100222                      | <b>ቆ"ቬ⊦ 10x22</b>                          | 10 10 N                                                  |
|                     | 29 .                                         | <u>(A=EXXXXXX</u><br>26116-120252 | <u>)(ፀ=EXXXXX )</u><br>ቆግሎኮ 12X25          | 2 2 10                                                   |
|                     | I 29- 1 .                                    | 26116-120252                      | ች"ሁኑ 12x25                                 | 22 10<br>1 1 κ                                           |
| 1                   |                                              | <u>(A=EXXXXX</u>                  | )(B=EXXXXX )                               | · · · ·                                                  |
|                     | 30 .                                         | 26216-080302                      | ウエコミホッルト 8X30                              | 4 4 5                                                    |
| 0-2-1 N00730        | 31 •<br>104 <u>- 32 · · · ·</u>              | 721550-02500                      | メダルトック シクミ<br>メインメタル                       | 1 1 1                                                    |
|                     | 33                                           | 121551-02220                      | <u></u>                                    | <u> </u>                                                 |
|                     | 34 .                                         | 729350-02610                      | 100 00000000000000000000000000000000000    |                                                          |
|                     |                                              | 121250-02070                      | <u>ホッルト(センターメタルトック</u>                     | <u> </u>                                                 |
|                     | I 35-1                                       | 129350-02070                      | ホッカト (センタメタルトック                            | 2 2 5 1                                                  |
|                     | - 16                                         | (A=EXXXXX<br>720350-03000         | )(8=EXXXXX )                               |                                                          |