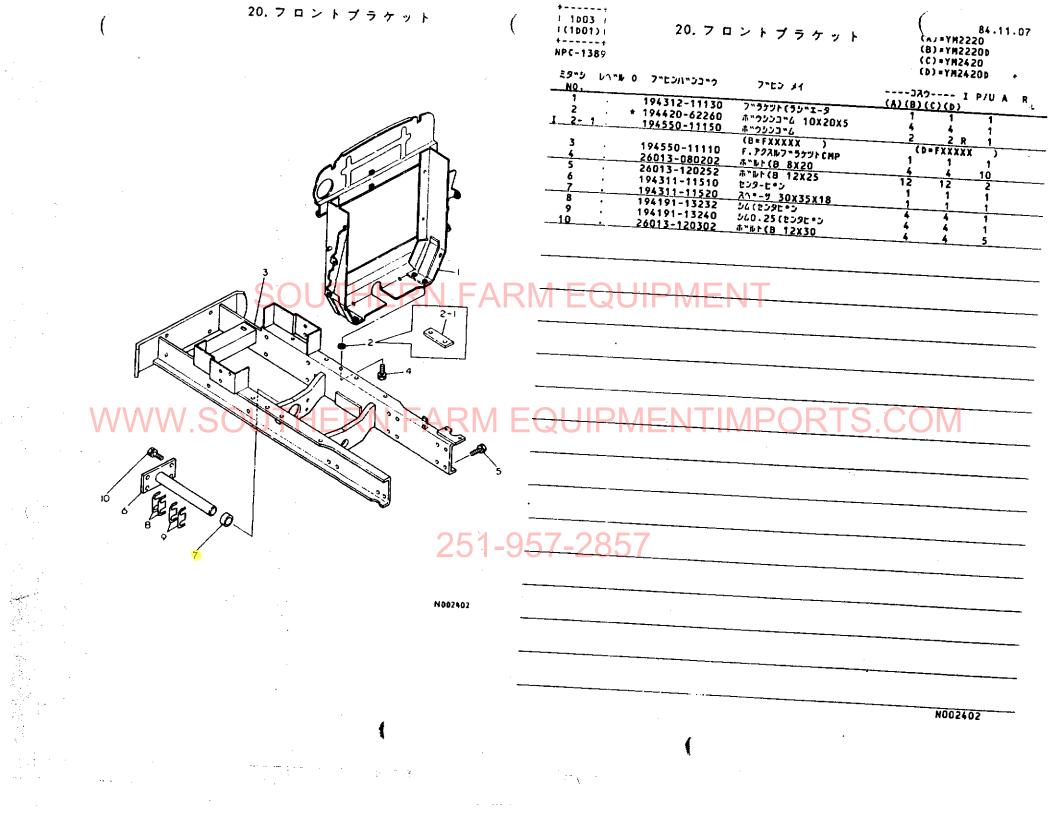

The second states of the second states and the second states and the second states and the second states and the

1**M1**6

| ご注文について ・・・・・・1 A0 2                                                                         | 2        |
|----------------------------------------------------------------------------------------------|----------|
| 任 様·······1A03                                                                               | 3        |
| 記線図····································                                                      | 4        |
|                                                                                              | •        |
| エンジン部(3T84H - NB・3T84H - NA形) · · · · · · · · · · · · 1B0 ]                                  | l .      |
| 項目版 項目名称 ロケーション                                                                              | 4        |
| 1. シリンダブロック·····1B02                                                                         | 1803     |
| $\begin{array}{c} 2. \\ 3. \\ 2. \\ 3. \\ 2. \\ 3. \\ 3. \\ 3. \\ 3. \\ 3. \\ 3. \\ 3. \\ 3$ | 1805     |
| 4. エ ア ク リ ー ナ・・・・・・・・・・・・・・・・・・・・・・・・・1B09                                                  | <b>j</b> |
| 5. カムシャフト・・・・・1B10                                                                           |          |
| 6. クラングジャプト・・・・・1B11                                                                         |          |
| 7. ピース トーン・・・・・・・・・・・・・・・・・・1B12                                                             |          |
|                                                                                              |          |
| 10. F. 0. 噴射ボンブ······1B1ć                                                                    |          |
| 11. F. O. 噗 射 并                                                                              |          |
| 12. F . O . コ シ キ・・・・・・・・・・・・・・・・・・・・・・・・・・1CO2                                              |          |
| 13. ガーバーナ 駆 動                                                                                | t        |
| 14. 電 業 品                                                                                    |          |
| エンジンコントロール部・・・・・・・・・・・・・・・・・・・・・・・・・・・・・・・・・・1C03                                            |          |
| 16. アクセルレバー・・・・・1C08                                                                         |          |
| 17. フュエルタンク······1C09                                                                        |          |
| 18. ベルトカバー・・・・・・・・・・・・・・・・・・・・・・・・・・・・・・・・・・・・                                               | )        |
| フロントアクスル部 ······1D0                                                                          | 1        |
| 19. フロントブラケット・・・・・・・・・・・・・・・・・・・・・・1D02                                                      | 2        |
| 20. フロントブラケット・・・・・1D0:                                                                       | 3        |
| 21.キングピン・・・・・1D04                                                                            | 4        |
| 22. ナックルアーム・・・・・1D0!                                                                         | 5 :      |

-

<u>\*\*\*\*</u>\*\*\*\*\*\*\*\*\*

次

且

項目Ma 項目も株 23. ナックルアー 24. フロントホイルタ

|     | 23.        | ナック        | ルアー    | <u>4</u> ·····                                 |                                         | 1006                |
|-----|------------|------------|--------|------------------------------------------------|-----------------------------------------|---------------------|
|     | 24.        | フロント       | ホイルタイ  | * • • • • • • • • • • • • • • • • • • •        | •••••                                   | 1007                |
|     | 25.        | リン         | グ ギ    | * • • • • • • • • • • • • • • • • • • •        |                                         | 1008                |
|     | 26.        | プロペ        | ラシャフ   | ۴                                              |                                         | 1009                |
|     | 27.        | センタ        | ボック    | z ·····                                        |                                         | 1010                |
|     | 28.        | フロント       | ギヤケー   |                                                |                                         | 1011                |
|     | 29.        | フロン        | トシャフ   | ۴ · · · · · · · · · · · · · · · · · · ·        |                                         | 1012                |
|     |            |            |        |                                                | · · · · · · · · · · · · · · · · · · ·   |                     |
|     |            |            |        |                                                |                                         |                     |
|     |            |            |        |                                                |                                         |                     |
|     | 33.        |            |        |                                                |                                         |                     |
|     |            |            |        |                                                | · · · · · · · · · · · · · · · · · · ·   |                     |
| トフン |            |            |        |                                                | • • • • • • • • • • • • • • • •         |                     |
|     | 35.<br>36. |            |        |                                                | S.COM                                   |                     |
|     | 37.        | ミッシ        | ョンケー   | ג ····· ג                                      |                                         | 1 <b>F04</b> , 1F05 |
|     | 38.        | ミッシ        | ョンケー   |                                                |                                         | 1F06                |
|     | 39.        | センタ        | プレー    | ۶ <i></i>                                      |                                         | 1F07                |
|     | 40.        | レギ         | 1 V -  | <b>9</b> · · · · · · · · · · · · · · · · · · · |                                         | 1F08                |
| 85  | 41.        | レギュレー      | -タ(パワス | ۰۰۰۰۰۰ ۲                                       |                                         | 1F09                |
|     | 42.        | サ ー        | ドパル    | ブ・・・・・・・・・・・・・・・・・                             |                                         | 1F10                |
|     | 43.        | * - >      | シャフ    | ۱ ·····                                        |                                         | 1F11                |
|     | 44.        | P.S.クラ     | ッチシャフ  | <b>۴</b> • • • • • • • • • • • • • • • • • • • |                                         | 1F12                |
|     | 45.        | カウン        | タシャフ   | <b>۲</b> · · · · · · · · · · · · · · · · · · · |                                         | 1F13                |
|     | 46.        | P.T.O.     | 駆動シャフ  | <b>۲</b>                                       | <i>.</i>                                | 1F14                |
|     | 47.        | 主          | 変      | 速                                              |                                         | 1F15,1F16           |
|     | 48.        | <b>R</b> I | 変      | 速                                              |                                         | 1G01                |
|     | 49.        | Ρ.Τ.       | 0. 変   | 速 · · · · · · · · · · · · · · ·                | • • • • • • • • • • • • • • • • • • • • | 1G02                |
| :   | 50.        | フロン        | トドライ   | ブ・・・・・・・・・・・・・・・・・・                            |                                         | 1603                |
|     |            |            |        |                                                |                                         |                     |