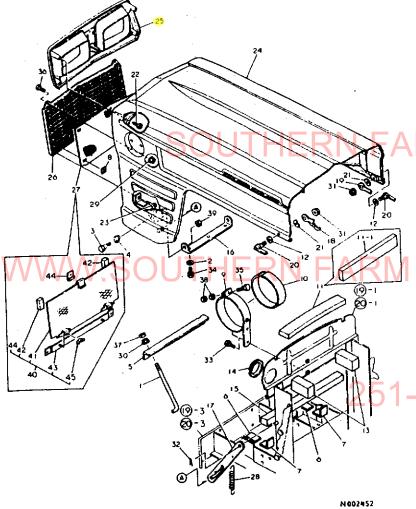

永この仕様は改良などにより、予告なく変更することがあります。

Ę

٠Ł.

<u>\_\_\_\_\_</u> エンジン部(3104H-NB·3T84H-NA形)

| 項目No,  |                  |                                         | コケーション       |
|--------|------------------|-----------------------------------------|--------------|
| 1.     | シリンダブロッ          | ック・・・・・                                 | ·1B02,1B03   |
| 2.     | ギヤケー             | ス・・・・・                                  | 1804.1805    |
| 3.     | シリンダヘッ           | · · · · · · · · · · · · · · · · · · ·   | 1806, 1807   |
|        |                  | ,<br>ナ・・・・・                             |              |
|        |                  | ••••••••••••••••••••••••••••••••••••••• |              |
| 6.     | クランクシャフ          | 7                                       | 1811         |
| 7.     | ピスト              | ン・・・・・・                                 | 1812         |
| 8.     | 潤滑油系             | 統                                       | 1B13         |
| 9.     | 冷却水系             | 統                                       | 1B14.1B15    |
| SOUTHE | <u> 5.0.噴射ポン</u> | ⋜∖∕⊓⋿∩┼┼₽⋏                              | 1B16         |
|        |                  |                                         |              |
| 12.    | F.0.コシ           | <b>+</b> ·····                          | 1C02.1C03    |
| 13.    | ガ パ ナ 駆          | 動                                       | 1C04         |
|        |                  | 品                                       |              |
|        |                  | <u>۲</u>                                |              |
|        |                  |                                         | ŤĬŇJDODTO CC |

| 1.シリンダブロック          | ++<br>t 1802  <br>!(1801);<br>++<br>NPC-1389 | 1.シリ                              | リンダブロック                                    | 84.11.07<br>(A)=3784H-NB<br>(B)=3784H-NA<br>(C)=<br>(D)= |
|---------------------|----------------------------------------------|-----------------------------------|--------------------------------------------|----------------------------------------------------------|
|                     | 2950 UN14 (<br>NO                            | 0 7"EUN"U3"0                      | フッピン メイ                                    | JXウ I P/U A R<br>(A)(B)(C)(D)                            |
|                     | 1 .                                          | 729350-01560                      | 5459*7*079 501                             |                                                          |
|                     | 2                                            | 121450-01220                      | ታ <b>ツト (</b> ヘツトぃホッルト                     | 2 2 1                                                    |
| 8Å •                |                                              | 121450-01990                      | 757*97*52* 30                              | 1 1                                                      |
|                     | I 4-1.                                       | 121750-01920<br>171051-01921      | 7*32* NPTF1<br>7*32* NPTF1                 | 1 1 1<br>1 1 N                                           |
| $\sim$              |                                              | (A=EXXXXX                         | ) (B=EXXXXX )                              | 1 1 N                                                    |
| 28(28.1)            | <u> </u>                                     | 124060-01050                      | 7*52*                                      | 8 8 1                                                    |
|                     | I 5-1                                        | 124060-01050                      | 7*52*                                      | 66 K 1                                                   |
|                     | <u> </u>                                     | <u>(A=EXXXXX</u>                  | <u>)(B=EXXXXX )</u><br>カ*イト <b>*(Oリンク*</b> |                                                          |
|                     | 7                                            | 124950-01210                      | <u> </u>                                   | 2 2 1<br>2 2 1                                           |
|                     |                                              | 129350-01100                      | 2122 511                                   | 33 1                                                     |
|                     |                                              | 129350-02100                      | メインメタル                                     | 1 1 1                                                    |
| <b>13 25</b> (25-1) |                                              | 22312-080160                      | _ <mark>11070*2</mark> 8x16                | 2 2 10                                                   |
|                     | 12                                           | 24311-000100<br>27241-300000      | <u>0422" P10</u><br>728" <b>37*52" 30</b>  | <u> </u>                                                 |
|                     | / ) 13                                       | 121450-01710                      | オイルハキントリツクホッルト                             | 23 23 1                                                  |
|                     |                                              | 121450-01951                      | <u> 26 CMP (#30272**)</u>                  | 1                                                        |
|                     | 15.                                          | 121520-01850                      | パーツキン(フイート、ホーンフ・                           | 1 1 1                                                    |
|                     | 10 .                                         | 121520-01860<br>121575-01750      | メクラフタ(フイート*ホ*ンフ*                           |                                                          |
|                     | -1) -18 .                                    | 129350-01200                      | <u></u>                                    | 6 6 1                                                    |
|                     | 19 .                                         | 129350-01230                      | <u> </u>                                   | 3 3 1                                                    |
|                     |                                              | 129350-01330                      | <u> </u>                                   |                                                          |
| NEW NEW             |                                              | 129350-01331                      | <u> </u>                                   | JUUW                                                     |
| 41-0                | 21                                           | (A=E<br>729350-01540              | )(B=E<br>)<br>                             |                                                          |
|                     | 22                                           | 101104-55080                      | 1"U-22+7+32"(M12)                          |                                                          |
|                     | 23                                           | 43400-500450                      | ハ・ツキン                                      | <b>i i</b>                                               |
| 9 44 46 17 6 (35-1) |                                              | 129367-01600                      | <u> </u>                                   | 1                                                        |
|                     | 25 . *<br>I 25-1 .                           | 194990-22140<br>26716-080002      | ケフ・ス(コニカル) 8<br>サリト P                      | 4 4 5                                                    |
| A BI                | * * # # =   +                                | (A=EXXXXX                         | )<br>)(B=E)                                | 44 R                                                     |
|                     | 26 .                                         | 22217-120000                      | 11777777 12                                | 2 2 50                                                   |
|                     |                                              | 22217-120000                      | ለግጽሃግስግጽ 12                                | 1 1 κ 50                                                 |
|                     | 01-9527-20*                                  |                                   | )(B=EXXXXX )                               |                                                          |
|                     | I 27- 1 .                                    | 26011-060162<br>26106-060142      | #"₽►(8 6X16<br>ማለ"#"₽► 6X14                | 2 2 20<br>2 2 N                                          |
|                     |                                              | (A=EXXXXX                         | )(B=EXXXXXX )                              | 2 2 N                                                    |
|                     |                                              | 26116-100222                      | #"WE 10x22                                 | 10 10 10                                                 |
|                     | I 28-1.                                      | 26206-100222                      | <b>ቆ"ቬ⊦ 10x22</b>                          | 10 10 N                                                  |
|                     | 29 .                                         | <u>(A=EXXXXXX</u><br>26116-120252 | <u>)(ፀ=EXXXXX )</u><br>ቆግሎኮ 12X25          | 2 2 10                                                   |
|                     | I 29- 1 .                                    | 26116-120252                      | ች"ሁኑ 12x25                                 | 22 10<br>1 1 κ                                           |
| 1                   |                                              | <u>(A=EXXXXX</u>                  | )(B=EXXXXX )                               | · · · ·                                                  |
|                     | 30 .                                         | 26216-080302                      | ウエコミホッルト 8X30                              | 4 4 5                                                    |
| 0-2-1 N00730        | 31 •<br>104 <u>- 32 · · · ·</u>              | 721550-02500                      | メダルトック シクミ<br>メインメタル                       | 1 1 1                                                    |
|                     | 33                                           | 121551-02220                      | <u></u>                                    | <u> </u>                                                 |
|                     | 34 .                                         | 729350-02610                      | 100 00000000000000000000000000000000000    |                                                          |
|                     |                                              | 121250-02070                      | <u>ホッルト(センターメタルトック</u>                     | <u> </u>                                                 |
|                     | I 35-1                                       | 129350-02070                      | ホッカト (センタメタルトック                            | 2 2 5 1                                                  |
|                     | - 16                                         | (A=EXXXXX<br>720350-03000         | )(8=EXXXXX )                               |                                                          |