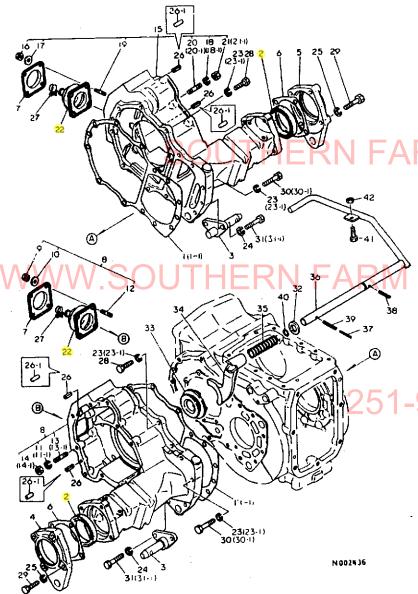

73-

71.

34 (34-1) (34-2) - 69

(69-1)

147

|   | (                                        | ) (                   |                                  |                                     |                                   |                                        | (                                                        |
|---|------------------------------------------|-----------------------|----------------------------------|-------------------------------------|-----------------------------------|----------------------------------------|----------------------------------------------------------|
|   | ·<br>9.冷却水系統                             |                       | ++                               | 9. 冷                                | 却水                                | 系統                                     | 84.11.07<br>(A)=3T84H-N8<br>(B)=3T84H-NA<br>(C)=<br>(D)= |
|   |                                          |                       | 29"5 VAND C<br>No.               | לייבנייונטייל                       | フッセン メイ                           |                                        | コスウ I P/U & R<br>l(b)(c)(b)                              |
|   |                                          |                       | 1 .                              | 129350-42010                        | CW-#*37* C                        | MP 1                                   | 1 1                                                      |
|   |                                          |                       |                                  | 121450-42050                        | パッツキン(CWホッ<br><u>トリツクタッイ(CW</u>   |                                        |                                                          |
|   |                                          |                       | 4                                | 129350-42200                        | 12145                             | 1                                      | 1 1                                                      |
|   |                                          |                       | <u> </u>                         | 121450-42240                        | シャフトヘップリング<br>フランシャ(ソフター          |                                        |                                                          |
|   | 1 9 3                                    | _                     | 7                                | 121450-42310                        | メカニカルシール                          | 1                                      | 1 1                                                      |
|   | 4 2(9-1)                                 |                       | τ 8 *<br>τ 8-1.                  | 26011-060352<br>26106-060322        | #"በኮርጽ 6x3<br>                    |                                        | 1 30                                                     |
|   |                                          |                       |                                  | (A=EXXXXX                           | )(8=EXXXXX                        | ······································ |                                                          |
|   | 6, 6, 6, 6, 6, 6, 6, 6, 6, 6, 6, 6, 6, 6 | pto 1                 | 9 *<br>I. <u>9-1</u>             | 26011-080402                        | #"#F(A 8X4)                       |                                        | 2 20                                                     |
| • |                                          |                       |                                  | (A=EXXXXX                           | <u>- ツバーボールト 名文</u><br>)(B=EXXXXX | ) 2                                    | <u> </u>                                                 |
|   | JUUDER                                   |                       |                                  | 129350-42290                        | Vo*#+CA33.:                       |                                        | 1 1                                                      |
|   |                                          |                       |                                  | 121450-42350<br>129350-44410        | <u></u>                           |                                        | - <u>1</u><br>1 1                                        |
|   | 2 2021<br>24 LO                          |                       | 12 .<br>I 1 <b>3</b> .           | 22117-080000                        | 2""""                             |                                        | 3 Z 100                                                  |
|   |                                          | Ċ.                    | I 14 .                           |                                     | )(B=EXXXXX                        |                                        |                                                          |
|   |                                          | 5-1-1-                | 1 14 .                           | 22212-080000<br>(A=EXXXXX           | パ*ネサ*カ*ネ 8<br>)(B=EXXXXX          | ) 4                                    | 4 Z 50                                                   |
|   | 44. 10-49                                |                       | <u> </u>                         | 26116-080602                        | <u> መግሠድ 8x60</u>                 | 2                                      | 2 2 10                                                   |
|   | 32<br>(12-1), 45-                        | and the second        | 16 . *                           | (A=EXXXXX<br>26116-080852           | )(8=EXXXXX<br>ホግルト 8x85           | )                                      | • •                                                      |
|   |                                          |                       |                                  | 26106-080822                        |                                   |                                        |                                                          |
|   |                                          |                       | =QUIPI                           | CA=EXXXXX<br>26116-080902           | )(日=EXXXXX<br>赤~心ト 8X90           | RI5.0                                  |                                                          |
|   | 33 30                                    | K K LIN               | <u>I 17- 1</u>                   | 26106-080872                        | <u></u>                           | 37 1                                   | 1 10<br>1 N                                              |
|   | 2 03-17                                  | A HIVE                |                                  | (A=EXXXXX                           | )(B=EXXXXX                        | )                                      | · · · · · · · · · · · · · · · · · · ·                    |
|   |                                          |                       | 18 .                             | 121150-44580                        | ホッウシャンアミ<br><u>サフッタンク CMP</u>     | 1                                      | 1 1                                                      |
|   |                                          | 39                    | 20                               | 121450-44530                        | +r"7"(77"3;                       | 12 1                                   | 1 1                                                      |
| ÷ |                                          |                       | 21                               | 121450-44560                        | ハキイフェオサエ(サラ                       |                                        | 1 1                                                      |
|   | WIN WE WHIT I I THAT AND A               | J.                    | 23 .                             | <u>23065-070180</u><br>121470-44900 | <u> ヒッニールカン(7×1</u><br>オントッケンシュツキ | 1.<br>                                 | <u>1 20</u><br>1 1                                       |
|   |                                          | 35                    | 24                               | 121551-44520                        | 766***                            |                                        | 1                                                        |
|   | 34(34-1)                                 | Z <sup>39</sup> 1 - 5 | 05- <u>25-205</u>                | 124250-49360<br>124768-44740        | <u></u>                           |                                        | <u>    1                                </u>             |
|   |                                          |                       | 1 27 .                           | 124768-44750                        | サッカッネ(ファン                         |                                        | 2 2 1                                                    |
|   |                                          |                       | 28                               | <u>(A=EXXXXX</u><br>129350-44500    | )(B=EXXXXX                        |                                        |                                                          |
|   |                                          |                       | 29                               | 124450-44590                        | うシヾエータ<br>うシヾエータキヤツフ♥             | · 1                                    | 1 1<br>1 1                                               |
| · |                                          |                       |                                  | 129367-44760                        | <u> </u>                          | 1_                                     | 11                                                       |
| ÷ |                                          |                       | 31 .<br>32 . *                   | 26013-060162<br>26011-060162        | -                                 |                                        | 4 10<br>2 20                                             |
|   | 48                                       | N002312               | <u>I 32-1 .</u>                  | 26106-060142                        | 211"#"BE 6X1                      |                                        | 2 20<br>_2 N                                             |
|   | ٦٢                                       | 19992312              |                                  | (A=EXXXXX                           | )(B=EXXXXX)                       | )                                      | ·····                                                    |
|   |                                          |                       | 33 · *<br><u>- 33- 1 · · · ·</u> | 26011-060162<br>26106-060162        | #**# <b>} (A 6x16</b><br>         | 4 4<br>4 4                             | 4 20<br>4 N                                              |
|   |                                          |                       |                                  | (A=EXXXXX                           | )(B=EXXXXX                        |                                        |                                                          |
|   |                                          |                       | 34 . *<br><u>1 34 - 1 .</u>      | 26116-080122<br>26106-080122        | ቆ*ነሁኑ 8x12<br><u></u>             | , 4                                    | 4 10                                                     |
|   |                                          |                       |                                  | (A=EXXXXX                           |                                   | )                                      | <u></u>                                                  |
|   |                                          |                       |                                  | 121250-49150                        | 27"8+1+17+(                       | A 1                                    | 1 1                                                      |
|   |                                          |                       |                                  | 121250-49160<br>* 77°7 **           | <u></u>                           | <u>1-177) 1</u>                        | <u>1</u> <u>1</u><br>N002391                             |

-

| $ \begin{array}{c ccccccccccccccccccccccccccccccccccc$ | ( | 10.F,O.噴 | し射 ポ ン プ       | (                     | ++<br>+ 1816 +<br>+(1801) +<br>++<br>NPC-1389 | 10.F.O                                                                                                                                                                                                                                                                                                                                                                                              | ), 噴射ポンプ                                                                                                                                                                                                                                                                                                                                                                                                                                                                                                                                                                                                                                                                                                                                                                                                                                                                                                                                                                                                                                                                                                                                                                                                                                                                                                                                                                                                                                                                                                                                                                                                                                                                                                                                                                                                                                                                                                                                                                                                                                                                                                                                                                                                                                                                                                                                                                                                                                                                         | ( 84.11.07<br>(A)=3784H-NB<br>(B)=3784H-NA<br>(C)=<br>(D)= |
|--------------------------------------------------------|---|----------|----------------|-----------------------|-----------------------------------------------|-----------------------------------------------------------------------------------------------------------------------------------------------------------------------------------------------------------------------------------------------------------------------------------------------------------------------------------------------------------------------------------------------------|----------------------------------------------------------------------------------------------------------------------------------------------------------------------------------------------------------------------------------------------------------------------------------------------------------------------------------------------------------------------------------------------------------------------------------------------------------------------------------------------------------------------------------------------------------------------------------------------------------------------------------------------------------------------------------------------------------------------------------------------------------------------------------------------------------------------------------------------------------------------------------------------------------------------------------------------------------------------------------------------------------------------------------------------------------------------------------------------------------------------------------------------------------------------------------------------------------------------------------------------------------------------------------------------------------------------------------------------------------------------------------------------------------------------------------------------------------------------------------------------------------------------------------------------------------------------------------------------------------------------------------------------------------------------------------------------------------------------------------------------------------------------------------------------------------------------------------------------------------------------------------------------------------------------------------------------------------------------------------------------------------------------------------------------------------------------------------------------------------------------------------------------------------------------------------------------------------------------------------------------------------------------------------------------------------------------------------------------------------------------------------------------------------------------------------------------------------------------------------|------------------------------------------------------------|
| WWW SOUTHER FARM EQUIPMENTIMPORTS.COM                  |   |          | THERN F<br>FAR | FARN<br>M E(<br>51-95 |                                               | $\begin{array}{r} 721550-51700\\ 121550-51100\\ 124960-51300\\ 124950-5160\\ 124950-5160\\ 174307-51700\\ 174307-51181\\ 124950-51520\\ 711100-51540\\ 174100-54120\\ 103854-51270\\ 124550-51320\\ 124550-51341\\ 124550-51341\\ 124550-51340\\ 124550-51370\\ 124550-51370\\ 124950-51370\\ 124950-51370\\ 124950-51510\\ 124950-51510\\ 123854-51660\\ 22117-050000\\ 2217-050000\\ \end{array}$ | F0755+**57* 592<br>7*55+**CMP<br>7*93**+CMP<br>5792CMP<br>F0733t1**CMP<br>50<br>7*555**-SP37**<br>7*555**-SP37**<br>7*555**-SP37**<br>7*555**<br>7*555**<br>0-5-(35.5)*<br>0-5-(35.5)*<br>0-5-(35.5)*<br>0-5-(35.5)*<br>0-5-(35.5)*<br>0-5-(35.5)*<br>0-5-(35.5)*<br>0-5-(35.5)*<br>0-5-(35.5)*<br>0-5-(35.5)*<br>1*555<br>1*555<br>0-5-(35.5)*<br>0-5-(35.5)*<br>1*555<br>1*555<br>1*555<br>1*555<br>1*555<br>1*555<br>1*555<br>1*555<br>1*555<br>1*555<br>1*555<br>1*555<br>1*555<br>1*555<br>1*555<br>1*555<br>1*555<br>1*555<br>1*555<br>1*5555<br>1*5555<br>1*5555<br>1*5555<br>1*5555<br>1*5555<br>1*5555<br>1*5555<br>1*5555<br>1*5555<br>1*5555<br>1*5555<br>1*5555<br>1*5555<br>1*5555<br>1*5555<br>1*5555<br>1*5555<br>1*5555<br>1*5555<br>1*5555<br>1*5555<br>1*5555<br>1*5555<br>1*5555<br>1*5555<br>1*5555<br>1*5555<br>1*5555<br>1*5555<br>1*5555<br>1*5555<br>1*5555<br>1*5555<br>1*5555<br>1*5555<br>1*5555<br>1*5555<br>1*5555<br>1*5555<br>1*5555<br>1*5555<br>1*5555<br>1*5555<br>1*5555<br>1*5555<br>1*5555<br>1*5555<br>1*5555<br>1*5555<br>1*5555<br>1*5555<br>1*5555<br>1*5555<br>1*5555<br>1*5555<br>1*5555<br>1*5555<br>1*55555<br>1*55555<br>1*5555<br>1*5555<br>1*55555<br>1*55555<br>1*55555<br>1*55555<br>1*55555<br>1*55555<br>1*55555<br>1*55555<br>1*55555<br>1*555555<br>1*55555<br>1*55555<br>1*55555<br>1*55555<br>1*55555<br>1*55555<br>1*55555<br>1*55555<br>1*55555<br>1*55555<br>1*55555<br>1*55555<br>1*55555<br>1*55555<br>1*55555<br>1*55555<br>1*55555<br>1*55555<br>1*55555<br>1*55555<br>1*55555<br>1*55555<br>1*55555<br>1*55555<br>1*55555<br>1*55555<br>1*55555<br>1*55555<br>1*55555<br>1*55555<br>1*55555<br>1*55555<br>1*55555<br>1*55555<br>1*55555<br>1*55555<br>1*55555<br>1*55555<br>1*55555<br>1*55555<br>1*55555<br>1*55555<br>1*55555<br>1*55555<br>1*55555<br>1*55555<br>1*55555<br>1*55555<br>1*55555<br>1*55555<br>1*55555<br>1*55555<br>1*55555<br>1*55555<br>1*55555<br>1*55555<br>1*555555<br>1*55555<br>1*55555<br>1*55555<br>1*55555<br>1*55555<br>1*555555<br>1*55555<br>1*55555<br>1*55555<br>1*55555<br>1*55555<br>1*55555<br>1*55555<br>1*55555<br>1*55555<br>1*55555<br>1*55555<br>1*55555<br>1*55555<br>1*55555<br>1*55555<br>1*55555<br>1*55555<br>1*55555<br>1*55555<br>1*55555<br>1*55555<br>1*55555<br>1*55555<br>1*55555<br>1*555555<br>1*555555<br>1*555555<br>1*555555<br>1*555555<br>1*555555<br>1*5555555<br>1*5555555<br>1*5555555<br>1*55555555<br>1*555555555<br>1*555555555<br>1*5555555555 | $\begin{array}{c ccccccccccccccccccccccccccccccccccc$      |

ł

.

N002392

.

(

| ( ).<br>                         | 12.F.O.コシキ                                | ( 1 102 12. F<br>1 (1801) 1<br>12. F                                                                                                                                                                          | . 0 . コ シ キ                                                                                                                                                                   | (A)=3T84H-N8<br>(B)=3T84H-N8<br>(C)=<br>(D)=                                                                                                                                                                    |
|----------------------------------|-------------------------------------------|---------------------------------------------------------------------------------------------------------------------------------------------------------------------------------------------------------------|-------------------------------------------------------------------------------------------------------------------------------------------------------------------------------|-----------------------------------------------------------------------------------------------------------------------------------------------------------------------------------------------------------------|
|                                  |                                           |                                                                                                                                                                                                               | 0 ホースクリッフ・<br>0 F0コシキ CMP<br>0 ネンリヨウコシキホペアペー シクミ                                                                                                                              | I         I         P/U         R           (A) (B) (C) (D)         L         L           1         1         1           1         1         1           1         1         1           1         1         1 |
| 872                              |                                           | $\begin{array}{cccccccccccccccccccccccccccccccccccc$                                                                                                                                                          | 1 F0コックハントッル<br>1 フーハ・ハッルフッ<br>1 トメネシッ<br>1 0リンクッ アー10A<br>1 ジホッタン                                                                                                            | $ \begin{array}{cccccccccccccccccccccccccccccccccccc$                                                                                                                                                           |
| 564690112<br>3<br>16             | 30 40 00 00 00 00 00 00 00 00 00 00 00 00 | 10         129350-55820           11          129350-55830           12          24311-000040           13          12150-55620           14          124550-55700           15          102103-55520         | ) スフ・リシク、(エア-スキ<br>) 0リンク、オサエ<br>) 0リンク、 P4<br>) パッネ<br>) FDコンキエレメント(リン)L=92<br>PK(FODカタイ)                                                                                    | $ \begin{array}{cccccccccccccccccccccccccccccccccccc$                                                                                                                                                           |
|                                  |                                           | R = 110250-55610 $R = 110250-55610$ $17 = 110250-55610$ $121254-55510$ $22117-080000$ $(A = EXXXXX$ $22217-080000$ $(A = EXXXXX$                                                                              | E010年オオイシメッケフタ<br>オオイ<br>サーカーネ8<br>)(B=EXXXXX )<br>パッキザーカーネ 8<br>)(B=EXXXXX )                                                                                                 | 1 1 1<br>1 1 1<br>1 1 2 100<br>1 1 2 50                                                                                                                                                                         |
|                                  |                                           | 20 23061-060350<br>21 220<br>21 20<br>21 20<br>20<br>23061-060350<br>21 20<br>26106-080652<br>(A=EXXXXX<br>22 129350-59810<br>23 129350-59820<br>24 29350-59830                                               | ホ <sup>™</sup> ルト 8x70<br><u>ツハ<sup>™</sup>ホ<sup>™</sup>ルト 8x65</u><br>)(B=ExxXxx )<br>FOハ <sup>®</sup> 17 <sup>®</sup> 7ンンヤ CMP<br>FOハ <sup>®</sup> 17 <sup>®</sup> 7ンンヤ CMP | 1     1     20       1     1     5       1     1     1       1     1     1                                                                                                                                      |
| 34<br>33<br>34<br>33<br>34<br>34 |                                           | $ \begin{array}{c ccccccccccccccccccccccccccccccccccc$                                                                                                                                                        | フレトッズ 000000000000000000000000000000000000                                                                                                                                    | $ \begin{array}{c} 1 \\ 2 \\ 2 \\ 2 \\ 1 \\ 1 \\ 1 \\ 1 \\ 2 \\ 2 \\ 3 \\ 0 \end{array} $                                                                                                                       |
| 34<br>33<br>(35-1)<br>(35-1)     |                                           | $ \begin{array}{r} 1 \ 30-1 \ . \ 121465-59950 \\ \hline \\ \hline \\ \hline \\ 31 \ . \ 101147-59810 \\ \hline \\ 32 \ . \ 104200-59170 \\ \hline \\ \hline \\ 33 \ - \ 121567-59010 \\ \hline \end{array} $ | ホッルト 6x16<br>ホッルト(シ・1ウシッアナ<br>)(B=EXXXXX))<br>カンセッシュホッルト<br>カンヴキッチホッルトハッツキン<br>FO-T CMP                                                                                       | 4 4 10<br>4 4 N<br>3 3 1<br>2 2 1<br>1 1                                                                                                                                                                        |
| ~                                | 28 25 26 (30<br>N002                      | 36 . 23080-013000<br>1 36- 1 . 106990-44660                                                                                                                                                                   | <u></u>                                                                                                                                                                       | $ \begin{array}{cccccccccccccccccccccccccccccccccccc$                                                                                                                                                           |
|                                  |                                           | (A=EXXXXX           37         121750-59560           38         124060-77680           39         124066-59100           40         124160-01650           41         129350-59190                           | クランフゥ<br>ホースタリツフゥ<br>クランファ(ファレサァハ・イス・ヨウ)                                                                                                                                      | 1 1 1<br>2 2 1<br>1 1 1<br>1 1 1<br>1 1 1                                                                                                                                                                       |
|                                  |                                           | 42 129350-59800<br>43 129350-59810<br>44 129350-59820<br>** 7757 **                                                                                                                                           | と*ストン(エア-スキ<br>F0ハ*イフ*フンシヤ CMP                                                                                                                                                | 1 1 1<br>1 1 1<br>1 1 1<br>1 1 1<br>N002394                                                                                                                                                                     |

(

15.サーモスタート

ତ

N002318

11(11-1)

5(5-1) (5-2)9(9-1)

12(12-1)