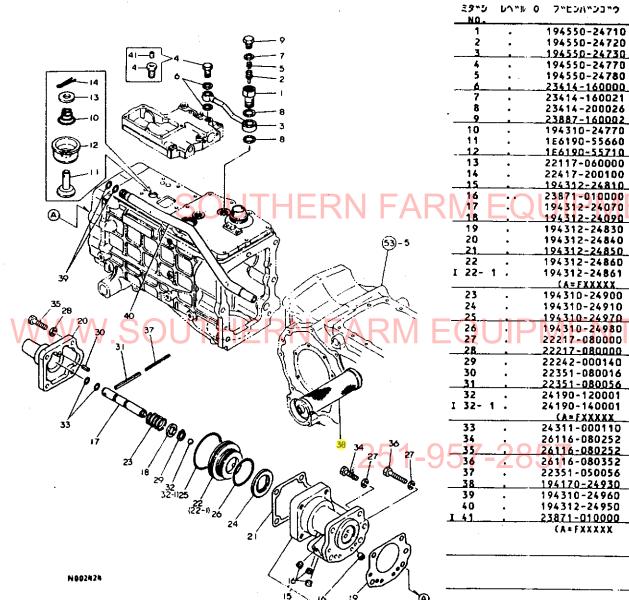

-

<u>\*\*\*\*</u>\*\*\*\*\*\*\*\*\*

次

且

項目Ma 項目も株 23. ナックルアー 24. フロントホイルタ

|     | 23.        | ナック        | ルアー    | <u>4</u> ·····                                 |                                         | 1006                |
|-----|------------|------------|--------|------------------------------------------------|-----------------------------------------|---------------------|
|     | 24.        | フロント       | ホイルタイ  | * • • • • • • • • • • • • • • • • • • •        | •••••                                   | 1007                |
|     | 25.        | リン         | グ ギ    | * • • • • • • • • • • • • • • • • • • •        |                                         | 1008                |
|     | 26.        | プロペ        | ラシャフ   | ۴                                              |                                         | 1009                |
|     | 27.        | センタ        | ボック    | z ·····                                        |                                         | 1010                |
|     | 28.        | フロント       | ギヤケー   |                                                |                                         | 1011                |
|     | 29.        | フロン        | トシャフ   | ۴ · · · · · · · · · · · · · · · · · · ·        |                                         | 1012                |
|     |            |            |        |                                                | · · · · · · · · · · · · · · · · · · ·   |                     |
|     |            |            |        |                                                |                                         |                     |
|     |            |            |        |                                                |                                         |                     |
|     | 33.        |            |        |                                                |                                         |                     |
|     |            |            |        |                                                | · · · · · · · · · · · · · · · · · · ·   |                     |
| トフン |            |            |        |                                                | • • • • • • • • • • • • • • • •         |                     |
|     | 35.<br>36. |            |        |                                                | S.COM                                   |                     |
|     | 37.        | ミッシ        | ョンケー   | ג ····· ג                                      |                                         | 1 <b>F04</b> , 1F05 |
|     | 38.        | ミッシ        | ョンケー   |                                                |                                         | 1F06                |
|     | 39.        | センタ        | プレー    | ۶ <i></i>                                      |                                         | 1F07                |
|     | 40.        | レギ         | 1 V -  | <b>9</b> · · · · · · · · · · · · · · · · · · · |                                         | 1F08                |
| 85  | 41.        | レギュレー      | -タ(パワス | ۰۰۰۰۰۰ ۲                                       |                                         | 1F09                |
|     | 42.        | サ ー        | ドパル    | ブ・・・・・・・・・・・・・・・・・                             |                                         | 1F10                |
|     | 43.        | * - >      | シャフ    | ۱ ·····                                        |                                         | 1F11                |
|     | 44.        | P.S.クラ     | ッチシャフ  | <b>۴</b> • • • • • • • • • • • • • • • • • • • |                                         | 1F12                |
|     | 45.        | カウン        | タシャフ   | <b>۲</b> · · · · · · · · · · · · · · · · · · · |                                         | 1F13                |
|     | 46.        | P.T.O.     | 駆動シャフ  | <b>۲</b>                                       | <i>.</i>                                | 1F14                |
|     | 47.        | 主          | 変      | 速                                              |                                         | 1F15,1F16           |
|     | 48.        | <b>R</b> I | 変      | 速                                              |                                         | 1G01                |
|     | 49.        | Ρ.Τ.       | 0. 変   | 速 · · · · · · · · · · · · · · ·                | • • • • • • • • • • • • • • • • • • • • | 1G02                |
| :   | 50.        | フロン        | トドライ   | ブ・・・・・・・・・・・・・・・・・・                            |                                         | 1603                |
|     |            |            |        |                                                |                                         |                     |