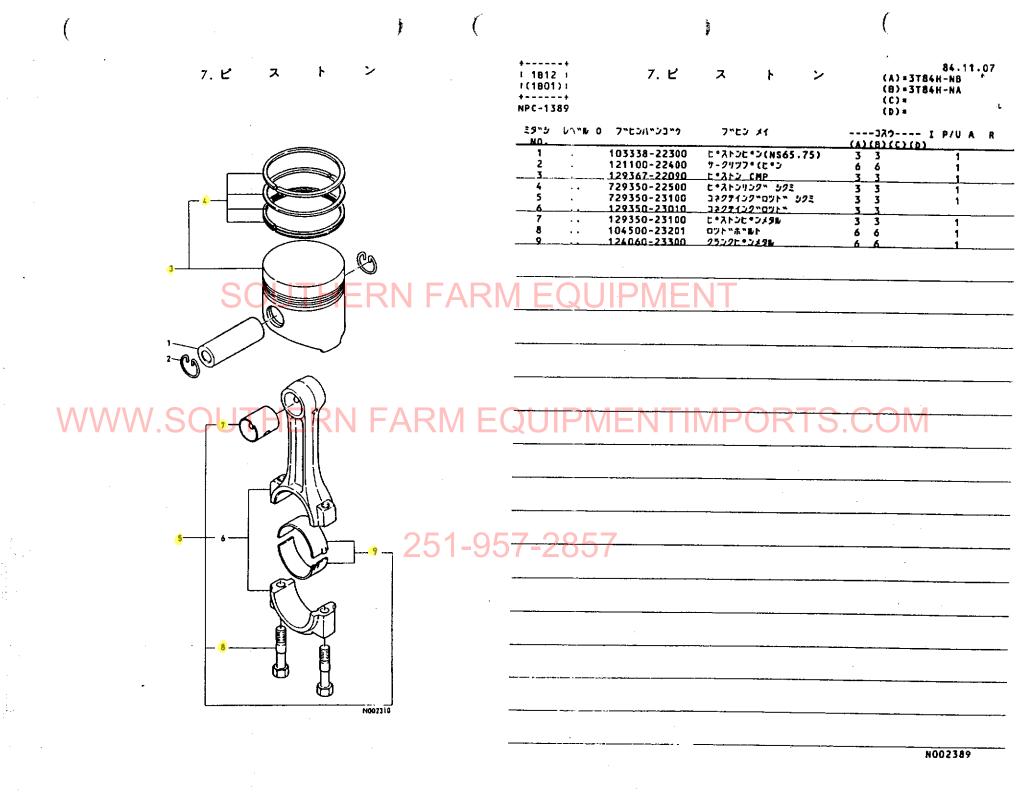

| 1.シリンダブロック          | ++<br>t 1802  <br>!(1801);<br>++<br>NPC-1389 | 1.シリ                              | リンダブロック                                    | 84.11.07<br>(A)=3784H-NB<br>(B)=3784H-NA<br>(C)=<br>(D)= |
|---------------------|----------------------------------------------|-----------------------------------|--------------------------------------------|----------------------------------------------------------|
|                     | 2950 UN14 (<br>NO                            | 0 7"EUN"U3"0                      | フッピン メイ                                    | JXウ I P/U A R<br>(A)(B)(C)(D)                            |
|                     | 1 .                                          | 729350-01560                      | 5459*7*079 501                             |                                                          |
|                     | 2                                            | 121450-01220                      | ታ <b>ツト (</b> ヘツトぃホッルト                     | 2 2 1                                                    |
| 8Å •                |                                              | 121450-01990                      | 757*97*52* 30                              | 1 1                                                      |
|                     | I 4-1.                                       | 121750-01920<br>171051-01921      | 7*32* NPTF1<br>7*32* NPTF1                 | 1 1 1<br>1 1 N                                           |
| $\sim$              |                                              | (A=EXXXXX                         | ) (B=EXXXXX )                              | 1 1 N                                                    |
| 28(28.1)            | <u> </u>                                     | 124060-01050                      | 7*52*                                      | 8 8 1                                                    |
|                     | I 5-1                                        | 124060-01050                      | 7*52*                                      | 66 K 1                                                   |
|                     | <u> </u>                                     | <u>(A=EXXXXX</u>                  | <u>)(B=EXXXXX )</u><br>カ*イト <b>*(Oリンク*</b> |                                                          |
|                     | 7                                            | 124950-01210                      | <u> </u>                                   | 2 2 1<br>2 2 1                                           |
|                     |                                              | 129350-01100                      | 2122 511                                   | 33 1                                                     |
|                     |                                              | 129350-02100                      | メインメタル                                     | 1 1 1                                                    |
| <b>13 25</b> (25-1) |                                              | 22312-080160                      | _ <mark>11070*2</mark> 8x16                | 2 2 10                                                   |
|                     | 12                                           | 24311-000100<br>27241-300000      | <u>0422" P10</u><br>728" <b>37*52" 30</b>  | <u> </u>                                                 |
|                     | / ) 13                                       | 121450-01710                      | オイルハキントリツクホッルト                             | 23 23 1                                                  |
|                     |                                              | 121450-01951                      | <u> 26 CMP (#30272**)</u>                  | 1                                                        |
|                     | 15.                                          | 121520-01850                      | パーツキン(フイート、ホーンフ・                           | 1 1 1                                                    |
|                     | 10 .                                         | 121520-01860<br>121575-01750      | メクラフタ(フイート*ホ*ンフ*                           |                                                          |
|                     | -1) -18 .                                    | 129350-01200                      | <u></u>                                    | 6 6 1                                                    |
|                     | 19 .                                         | 129350-01230                      | <u> </u>                                   | 3 3 1                                                    |
|                     |                                              | 129350-01330                      | <u> </u>                                   |                                                          |
| NEW NEW             |                                              | 129350-01331                      | <u> </u>                                   | JUUW                                                     |
| 41-0                | 21                                           | (A=E<br>729350-01540              | )(B=E<br>)<br>                             |                                                          |
|                     | 22                                           | 101104-55080                      | 1"U-22+7+32"(M12)                          |                                                          |
|                     | 23                                           | 43400-500450                      | ハ・ツキン                                      | <b>i i</b>                                               |
| 9 44 46 17 6 (35-1) |                                              | 129367-01600                      | <u> </u>                                   | 1                                                        |
|                     | 25 . *<br>I 25-1 .                           | 194990-22140<br>26716-080002      | ケフ・ス(コニカル) 8<br>サリト P                      | 4 4 5                                                    |
| A BI                | * * # # =   +                                | (A=EXXXXX                         | )<br>)(B=E)                                | 44 R                                                     |
|                     | 26 .                                         | 22217-120000                      | 11777777 12                                | 2 2 50                                                   |
|                     |                                              | 22217-120000                      | ለግጽሃግስግጽ 12                                | 1 1 κ 50                                                 |
|                     | 01-9527-20*                                  |                                   | )(B=EXXXXX )                               |                                                          |
|                     | I 27- 1 .                                    | 26011-060162<br>26106-060142      | #"₽►(8 6X16<br>ማለ"#"₽► 6X14                | 2 2 20<br>2 2 N                                          |
|                     |                                              | (A=EXXXXX                         | )(B=EXXXXXX )                              | 2 2 N                                                    |
|                     |                                              | 26116-100222                      | #"WE 10x22                                 | 10 10 10                                                 |
|                     | I 28-1.                                      | 26206-100222                      | <b>ቆ"ቬ⊦ 10x22</b>                          | 10 10 N                                                  |
|                     | 29 .                                         | <u>(A=EXXXXXX</u><br>26116-120252 | <u>)(ፀ=EXXXXX )</u><br>ቆግሎኮ 12X25          | 2 2 10                                                   |
|                     | I 29- 1 .                                    | 26116-120252                      | ች"ሁኑ 12x25                                 | 22 10<br>1 1 κ                                           |
| 1                   |                                              | <u>(A=EXXXXX</u>                  | )(B=EXXXXX )                               | · · · ·                                                  |
|                     | 30 .                                         | 26216-080302                      | ウエコミホッルト 8X30                              | 4 4 5                                                    |
| 0-2-1 N00730        | 31 •<br>104 <u>- 32 · · · ·</u>              | 721550-02500                      | メダルトック シクミ<br>メインメタル                       | 1 1 1                                                    |
|                     | 33                                           | 121551-02220                      | <u></u>                                    | <u> </u>                                                 |
|                     | 34 .                                         | 729350-02610                      | 100 00000000000000000000000000000000000    |                                                          |
|                     |                                              | 121250-02070                      | <u>ホッルト(センターメタルトック</u>                     | <u> </u>                                                 |
|                     | I 35-1                                       | 129350-02070                      | ホッカト (センタメタルトック                            | 2 2 5 1                                                  |
|                     | - 16                                         | (A=EXXXXX<br>720350-03000         | )(8=EXXXXX )                               |                                                          |