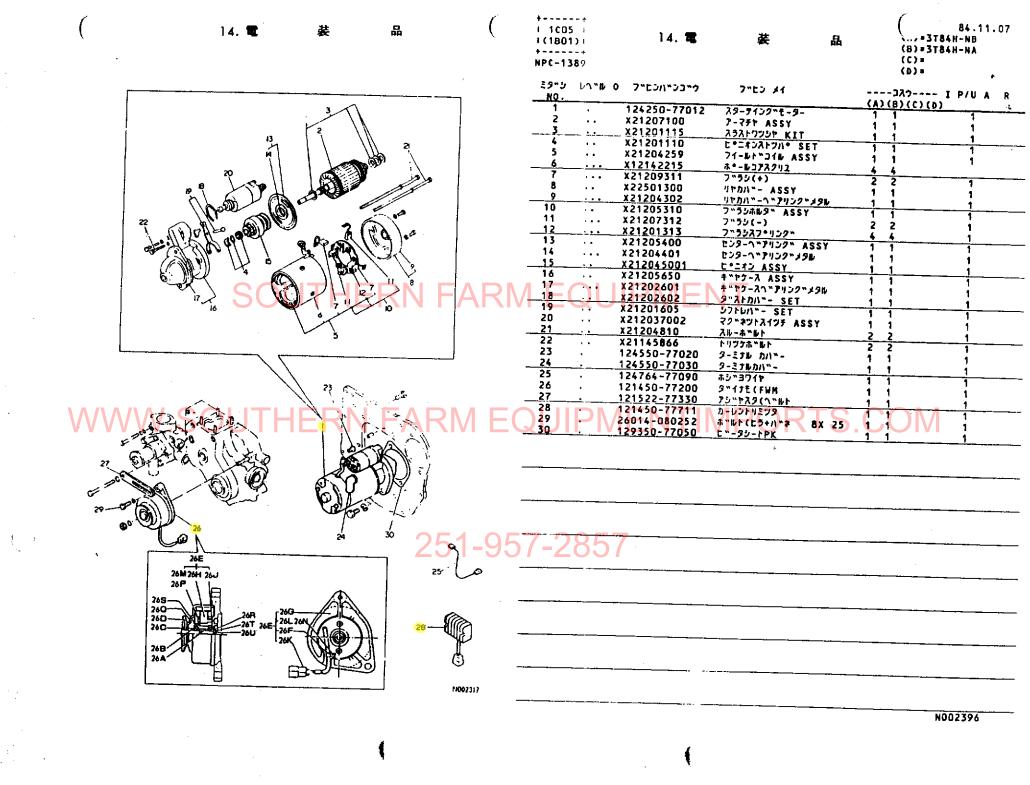

永この仕様は改良などにより、予告なく変更することがあります。

Ę

٠Ł.

<u>\_\_\_\_\_</u> エンジン部(3104H-NB·3T84H-NA形)

| 項目No,  |                  |                                         | コケーション       |
|--------|------------------|-----------------------------------------|--------------|
| 1.     | シリンダブロッ          | ック・・・・・                                 | ·1B02,1B03   |
| 2.     | ギヤケー             | ス・・・・・                                  | 1804.1805    |
| 3.     | シリンダヘッ           | · · · · · · · · · · · · · · · · · · ·   | 1806, 1807   |
|        |                  | ,<br>ナ・・・・・                             |              |
|        |                  | ••••••••••••••••••••••••••••••••••••••• |              |
| 6.     | クランクシャフ          | 7                                       | 1811         |
| 7.     | ピスト              | ン・・・・・・                                 | 1812         |
| 8.     | 潤滑油系             | 統                                       | 1B13         |
| 9.     | 冷却水系             | 統                                       | 1B14.1B15    |
| SOUTHE | <u> 5.0.噴射ポン</u> | ⋜∖∕⊓⋿∩┼┼₽⋏                              | 1B16         |
|        |                  |                                         |              |
| 12.    | F.0.コシ           | <b>+</b> ·····                          | 1C02.1C03    |
| 13.    | ガ パ ナ 駆          | 動                                       | 1C04         |
|        |                  | 品                                       |              |
|        |                  | <u>۲</u>                                |              |
|        |                  |                                         | ŤĬŇJDODTO CC |