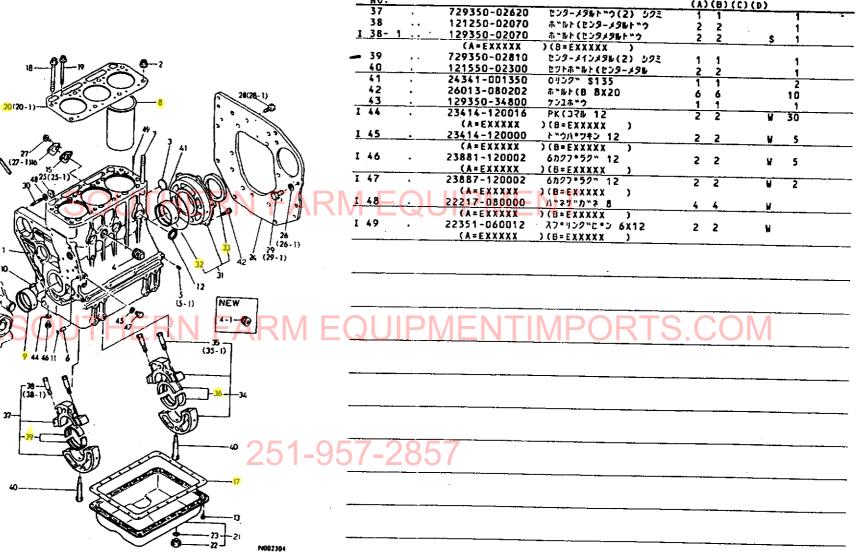

| 1.シリンダブロック          | ++<br>t 1802  <br>!(1801);<br>++<br>NPC-1389 | 1.シリ                              | リンダブロック                                    | 84.11.07<br>(A)=3784H-NB<br>(B)=3784H-NA<br>(C)=<br>(D)= |
|---------------------|----------------------------------------------|-----------------------------------|--------------------------------------------|----------------------------------------------------------|
|                     | 2950 UN14 (<br>NO                            | 0 7"EUN"U3"0                      | フッピン メイ                                    | JXウ I P/U A R<br>(A)(B)(C)(D)                            |
|                     | 1 .                                          | 729350-01560                      | 5459*7*079 501                             |                                                          |
|                     | 2                                            | 121450-01220                      | ታ <b>ツト (</b> ヘツトぃホッルト                     | 2 2 1                                                    |
| 8Å •                |                                              | 121450-01990                      | 757*97*52* 30                              | 1 1                                                      |
|                     | I 4-1.                                       | 121750-01920<br>171051-01921      | 7*32* NPTF1<br>7*32* NPTF1                 | 1 1 1<br>1 1 N                                           |
| $\sim$              |                                              | (A=EXXXXX                         | ) (B=EXXXXX )                              | 1 1 N                                                    |
| 28(28.1)            | <u> </u>                                     | 124060-01050                      | 7*52*                                      | 8 8 1                                                    |
|                     | I 5-1                                        | 124060-01050                      | 7*52*                                      | 66 K 1                                                   |
|                     | <u> </u>                                     | <u>(A=EXXXXX</u>                  | <u>)(B=EXXXXX )</u><br>カ*イト <b>*(Oリンク*</b> |                                                          |
|                     | 7                                            | 124950-01210                      | <u> </u>                                   | 2 2 1<br>2 2 1                                           |
|                     |                                              | 129350-01100                      | 2122 511                                   | 33 1                                                     |
|                     |                                              | 129350-02100                      | メインメタル                                     | 1 1 1                                                    |
| <b>13 25</b> (25-1) |                                              | 22312-080160                      | _ <mark>11070*2</mark> 8x16                | 2 2 10                                                   |
|                     | 12                                           | 24311-000100<br>27241-300000      | <u>0422" P10</u><br>728" <b>37*52" 30</b>  | <u> </u>                                                 |
|                     | / ) 13                                       | 121450-01710                      | オイルハキントリツクホッルト                             | 23 23 1                                                  |
|                     |                                              | 121450-01951                      | <u> 26 CMP (#30272**)</u>                  | 1                                                        |
|                     | 15.                                          | 121520-01850                      | パーツキン(フイート、ホーンフ・                           | 1 1 1                                                    |
|                     | 10 .                                         | 121520-01860<br>121575-01750      | メクラフタ(フイート*ホ*ンフ*                           |                                                          |
|                     | -1) -18 .                                    | 129350-01200                      | <u></u>                                    | 6 6 1                                                    |
|                     | 19 .                                         | 129350-01230                      | <u> </u>                                   | 3 3 1                                                    |
|                     |                                              | 129350-01330                      | <u> </u>                                   |                                                          |
| NEW NEW             |                                              | 129350-01331                      | <u> </u>                                   | JUUW                                                     |
| 41-0                | 21                                           | (A=E<br>729350-01540              | )(B=E<br>)<br>                             |                                                          |
|                     | 22                                           | 101104-55080                      | 1"U-22+7+32"(M12)                          |                                                          |
|                     | 23                                           | 43400-500450                      | ハ・ツキン                                      | <b>i i</b>                                               |
| 9 44 46 17 6 (35-1) |                                              | 129367-01600                      | <u> </u>                                   | 1                                                        |
|                     | 25 . *<br>I 25-1 .                           | 194990-22140<br>26716-080002      | ケフ・ス(コニカル) 8<br>サリト P                      | 4 4 5                                                    |
| A BI                | * * # # =   +                                | (A=EXXXXX                         | )<br>)(B=E)                                | 44 R                                                     |
|                     | 26 .                                         | 22217-120000                      | 11777777 12                                | 2 2 50                                                   |
|                     |                                              | 22217-120000                      | ለግጽሃግስግጽ 12                                | 1 1 κ 50                                                 |
|                     | 01-9527-20*                                  |                                   | )(B=EXXXXX )                               |                                                          |
|                     | I 27- 1 .                                    | 26011-060162<br>26106-060142      | #"₽►(8 6X16<br>ማለ"#"₽► 6X14                | 2 2 20<br>2 2 N                                          |
|                     |                                              | (A=EXXXXX                         | )(B=EXXXXXX )                              | 2 2 N                                                    |
|                     |                                              | 26116-100222                      | #"WE 10x22                                 | 10 10 10                                                 |
|                     | I 28-1.                                      | 26206-100222                      | <b>ቆ"ቬ⊦ 10x22</b>                          | 10 10 N                                                  |
|                     | 29 .                                         | <u>(A=EXXXXXX</u><br>26116-120252 | <u>)(ፀ=EXXXXX )</u><br>ቆግሎኮ 12X25          | 2 2 10                                                   |
|                     | I 29- 1 .                                    | 26116-120252                      | ች"ሁኑ 12x25                                 | 22 10<br>1 1 κ                                           |
| 1                   |                                              | <u>(A=EXXXXX</u>                  | )(B=EXXXXX )                               | · · · ·                                                  |
|                     | 30 .                                         | 26216-080302                      | ウエコミホッルト 8X30                              | 4 4 5                                                    |
| 0-2-1 N00730        | 31 •<br>104 <u>- 32 · · · ·</u>              | 721550-02500                      | メダルトック シクミ<br>メインメタル                       | 1 1 1                                                    |
|                     | 33                                           | 121551-02220                      | <u></u>                                    | <u> </u>                                                 |
|                     | 34 .                                         | 729350-02610                      | 100 00000000000000000000000000000000000    |                                                          |
|                     |                                              | 121250-02070                      | <u>ホッルト(センターメタルトック</u>                     | <u> </u>                                                 |
|                     | I 35-1                                       | 129350-02070                      | ホッカト (センタメタルトック                            | 2 2 5 1                                                  |
|                     | - 16                                         | (A=EXXXXX<br>720350-03000         | )(8=EXXXXX )                               |                                                          |

729350-02800

102-21029W(1) 522

.

-36

. .

1 N002383

1

\_\_\_\_\_

)

•• --

M

(

•

Ŷ

1.シリンダブロック

| ++<br>  1803  <br> (1801) <br>++<br>NPC-1389 | 1. シ       | リンダブロック | ( 11.07<br>( 184H-NB<br>(B)=3184H-NA<br>(C)=<br>(D)= |
|----------------------------------------------|------------|---------|------------------------------------------------------|
| 2975 UATE O<br>NO.                           | 7*221*23*2 | フッピン メイ | JAD I P/U A R                                        |