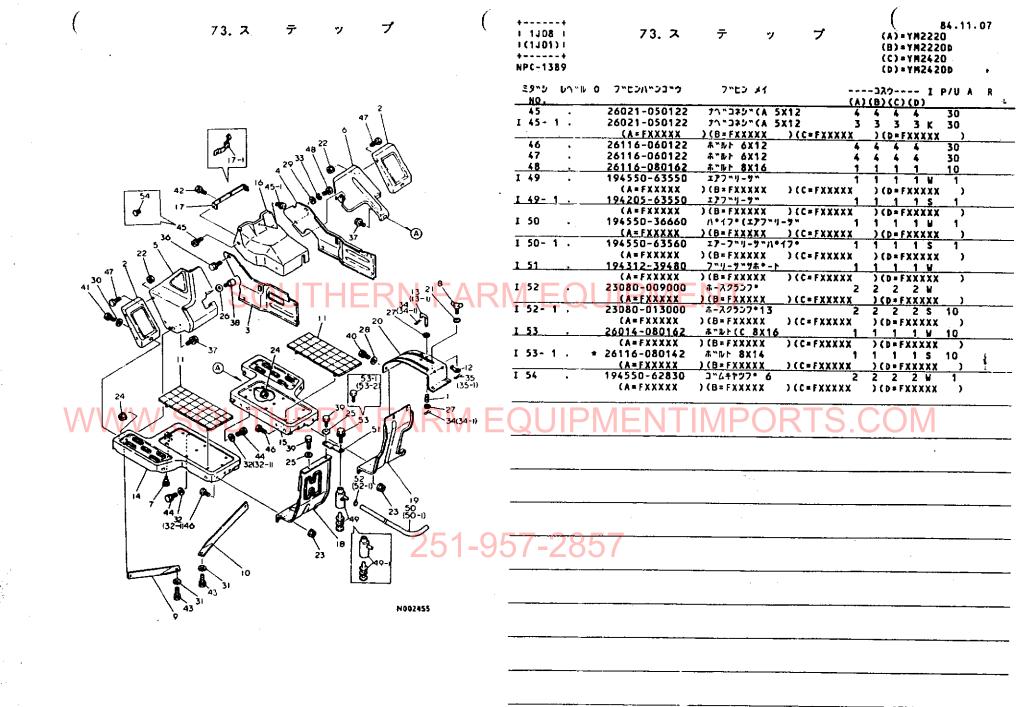

| <u>4 4 4 4 10</u><br>NO02455                                         |



| 73.ステップ                                 | ++<br>I 1J08 I 73.ステップ (A)+YH2220<br>I (1J01) I<br>++<br>NPC-1389 (D)+YH2420D