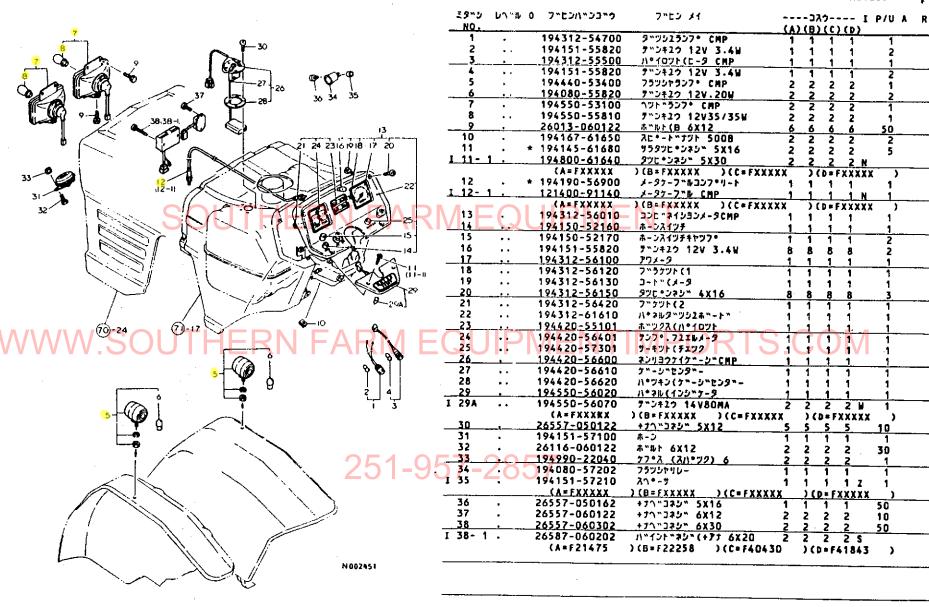

|

69. ランプ・メータ

\* - - - - - + 84.11.07 1 1115 1 69.ランプ・メ A) #YH2220 +(1112)+ (B) = YM2220b +----+ (C)=YH2420 NPC-1389 (D)=YM24200



N002451

2 1

Â

- 2

)

)

-1

۰,

۱)

( []] 微装品部

項目No. ロケーション 70.ボン ··1J02,1J03 ネ 71. ダッシュボード…………1J04,1J05 ダ・・・・・1J06 72.7 I 73.ス・テ プ·····1J07,1J08 ۳J 74.シ 1109 75. 銘 板······1J10 76. 銘 板······1J11

WWW.SOUTHER祝 作ARM をQUIPMENけれPORTS.COM 78. 銘 板…………」」」3

マスターインデックス

| エンジン部(3T84H-NB-3T84H-NA形)・・・・1B01<br>エンジンコントロール部・・・・・・1C07 |
|------------------------------------------------------------|
| フロントアクスル部1D01                                              |
| トランスミッション部1F01                                             |
| リヤアクスル部 ・・・・・1H01                                          |
| 油圧コントロール部                                                  |
| 電装品部                                                       |
| 纖 装 品 部 ······1J01                                         |
| ヒッチ部 ······1K01