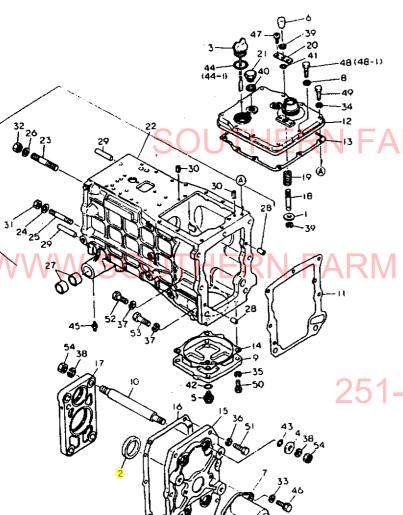

ヘッド 3.シ ij. ン ¥

ł

| ++                                            |                                     |                                           |                                              | 84-11-07   |
|-----------------------------------------------|-------------------------------------|-------------------------------------------|----------------------------------------------|------------|
| 1806                                          | 3. シ                                | リンダヘッ                                     | ド (A)=31                                     | 84H-NB     |
| F(1801) I                                     |                                     |                                           |                                              | 84H-NA     |
| ++                                            |                                     |                                           | (()=                                         |            |
| NPC-1389                                      |                                     |                                           | (0)=                                         | - <b>L</b> |
| 3955 DATE (                                   | ) 7*ヒンハッンコック                        | フッピン メイ                                   |                                              |            |
| <u>NO</u>                                     | 120760 112/0                        | 0 1 1 1 1 1 1 1 1 1 1 1 1 1 1 1 1 1 1 1   | (A) (B) (C) (D                               | )          |
| 1.                                            | 129350-11240                        | ヘッンワンシック CMP<br>たいこうからのため たのう             | 1 1                                          |            |
|                                               | 729350-11700                        | 5953***********************************   | 1 1                                          | 1          |
| <u> </u>                                      | <u>121250-01710</u><br>129350-11100 | <u>市**ルト(ジハ**ジキー8×14</u><br>キュウキヘ*シ       | 1 1                                          | 1          |
| e .                                           | 129350-11110                        | サエンチャーン<br>ハイキヘドン                         | 3 3                                          | 1          |
| 6                                             | 104511-11120                        | パッドマン<br>パッドレフッスフォリンクッ                    | 33                                           | 1          |
| 7 1                                           | 124450-11161                        | <u> </u>                                  | 3 3                                          | 1          |
| 1 7-1                                         | 129150-11160                        | ハ <b>*</b> ルフ*カ*イト*(INT                   | 3 3                                          | R          |
| • • • • •                                     | (A=EXXXXX                           | )(B=E )                                   | 5 5                                          | n          |
| 8                                             | 124450-11171                        | <u> </u>                                  | 3 3                                          | 1          |
| 1 8-1 -                                       | 129300-11170                        | ヘッンアンナイズハイキ                               | 3 3                                          | R 1        |
|                                               | (A=EXXXXX                           | ) (B=EXXXXX )                             |                                              |            |
| 9                                             | 103338-11180                        | 1">11">11"#491                            | 6 6                                          | 1          |
| 10                                            | 103338-11190-                       | - ヘッンパッネオサエトメ                             | 6 6                                          | 1          |
|                                               | 124460-11340                        | <u>- n"k7"7749-b</u>                      | 6 6                                          | 1          |
| 12                                            | 105225-11350                        | ウェコミホッルト(サホキート                            | 3 3                                          | 1          |
| 13 .                                          | 104511-11370                        | キャツファ(ヘッン                                 | 66                                           | 1          |
| <u>    14                                </u> | 121450-11670                        | <u> </u>                                  | 11                                           | 1          |
| 15                                            | 121450-11680                        | ハッツキン(ソクフタ                                | 1 1                                          | 1          |
| 16 .                                          | 23871-030000                        | ナーバ・フ・ラク"PT3/8                            | 22                                           | 5          |
|                                               | 26116-080122                        | <u></u>                                   | 3                                            | 10         |
| I 17-1                                        | 26106-080122                        | ッハ*** <b>DF 8x12</b>                      | 3 3                                          | N          |
|                                               | (A=EXXXXX                           | )(B=EXXXXX )                              |                                              |            |
| 18                                            | 26216-080652                        | 2132# WE 8X65                             |                                              | 2          |
| 19                                            | 26216-080652                        | 71354"W1 8X65                             | S 2 2 ( )                                    | 2          |
|                                               | 26216-080652                        | 2135# WE 8X65                             |                                              |            |
| <u>21</u> *                                   | 26216-080802                        | <u>ウェホッルト 8×80</u>                        | <u>1 1</u>                                   | 1          |
|                                               | 26366-080002                        | 6カクナツト <b>M8(6T)</b><br>ツバッツキナツト 8        | 2 2 2 2 2                                    | 10         |
| I 22- 1                                       | (A=EXXXXX                           | )(B=EXXXXX )                              | 22                                           | N          |
| 23 *                                          | 26716-080002                        | 67777 N8(6T)                              | 2 2                                          | 10         |
| I 23-1                                        | 26366-080002                        | ジハッツキナツト 8                                | 22                                           | N          |
| • • • • • • •                                 | (A=EXXXXX                           | )(B=EXXXXX )                              | ~ ~                                          | n          |
| 24 *                                          | 26716-080002                        | 677775 M8(6T)                             | 6 6                                          | 10         |
| I 24-1                                        | 121465-11950                        | ナット(フンシャヘッシオサエ                            | 6 6                                          | Ń          |
| 7 005                                         | CA=EXXXXX                           | )(B=EXXXXX )                              |                                              |            |
| 25                                            |                                     | FX72F 10                                  | 3 3                                          | 10         |
| 1 25- 1                                       | 26696-100002                        | トメフット (ホソ 10                              | 3 3 .                                        | N          |
|                                               | (A=EXXXXX                           | )(B=EXXXXX )                              | -                                            |            |
| 26                                            | 23871-020000                        | テーハ・ネシッフ・ラクッ                              | 1 1                                          | 1          |
| 27                                            | 121450-11260                        | サネキート A(ハッンワン                             | 1 1                                          | 1          |
| 28                                            | 121450-11270                        | <u> </u>                                  | 22                                           | 1          |
| 29 .                                          | 121550-11280                        | パッネ(ヘッンワンシック                              | 2 2                                          | 1          |
| 30 .                                          | 121550-11290                        | サッカッネ(ついつワンシック                            | 66                                           | 1          |
|                                               | 729350-11520                        | <u>ホッンネット シクミ</u>                         | 1 1                                          | 1          |
| 32                                            | 124160-01751                        | ホ22" <b>チ7</b> タ                          | 1 1                                          | 1          |
| 33                                            | 129350-11310                        | パーツキン(ホッンネット                              | 1 1                                          | 1          |
|                                               | 24321-000350                        | 0122°G-35                                 | <u> </u>                                     | 10         |
| I 34- 1 *                                     | 121420-01760                        | 0122 (#135                                | 1 1                                          | N 1        |
| 1 14 - 7                                      | (A=EXXXXX<br>24311-000320           | )(8=EXXXXX )<br>01ンク** P32                |                                              | _          |
| <u>1 34- 2</u>                                | <u>24311-000320</u><br>(A=EXXXXX    |                                           | <u>    1  1                             </u> | _R         |
| 35                                            | 121450-03610                        | )(B=EXXXXX )<br>シヤフト(テ <sup>**</sup> コンフ* | 7 •                                          |            |
|                                               | 121250-03740                        | ラッファンティンファー                               | 33<br>11                                     | 1          |
|                                               | ** 7752 **                          | _/ J// VII *                              |                                              | 1          |
|                                               |                                     |                                           | ::                                           | NC02385    |