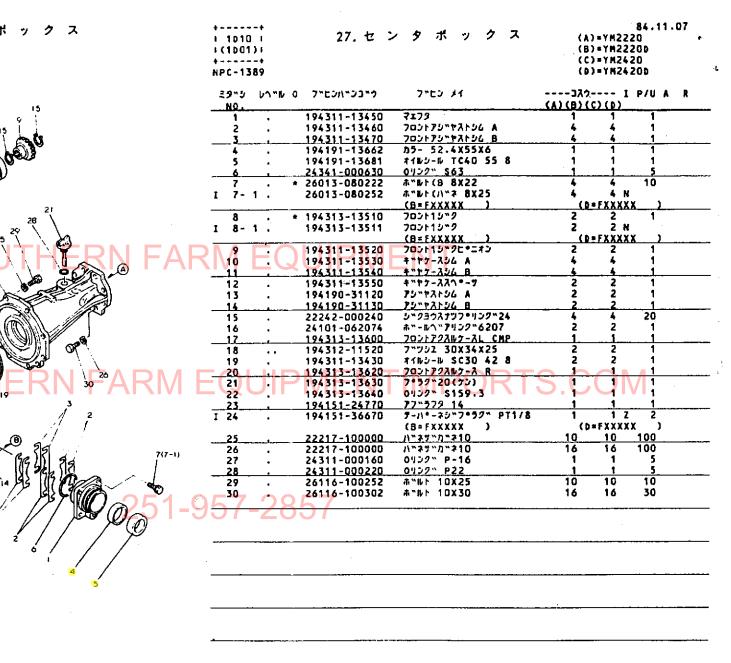

-

<u>\*\*\*\*</u>\*\*\*\*\*\*\*\*\*

次

且

項目Ma 項目も株 23. ナックルアー 24. フロントホイルタ

|     | 23.        | ナック        | ルアー    | <u>4</u> ·····                                 |                                         | 1006                |
|-----|------------|------------|--------|------------------------------------------------|-----------------------------------------|---------------------|
|     | 24.        | フロント       | ホイルタイ  | * • • • • • • • • • • • • • • • • • • •        | •••••                                   | 1007                |
|     | 25.        | リン         | グ ギ    | * • • • • • • • • • • • • • • • • • • •        |                                         | 1008                |
|     | 26.        | プロペ        | ラシャフ   | ۴                                              |                                         | 1009                |
|     | 27.        | センタ        | ボック    | z ·····                                        |                                         | 1010                |
|     | 28.        | フロント       | ギヤケー   |                                                |                                         | 1011                |
|     | 29.        | フロン        | トシャフ   | ۴ · · · · · · · · · · · · · · · · · · ·        |                                         | 1012                |
|     |            |            |        |                                                | · · · · · · · · · · · · · · · · · · ·   |                     |
|     |            |            |        |                                                |                                         |                     |
|     |            |            |        |                                                |                                         |                     |
|     | 33.        |            |        |                                                |                                         |                     |
|     |            |            |        |                                                | · · · · · · · · · · · · · · · · · · ·   |                     |
| トフン |            |            |        |                                                | • • • • • • • • • • • • • • • •         |                     |
|     | 35.<br>36. |            |        |                                                | S.COM                                   |                     |
|     | 37.        | ミッシ        | ョンケー   | ג ····· ג                                      |                                         | 1 <b>F04</b> , 1F05 |
|     | 38.        | ミッシ        | ョンケー   |                                                |                                         | 1F06                |
|     | 39.        | センタ        | プレー    | ۶ <i></i>                                      |                                         | 1F07                |
|     | 40.        | レギ         | 1 V -  | <b>9</b> · · · · · · · · · · · · · · · · · · · |                                         | 1F08                |
| 85  | 41.        | レギュレー      | -タ(パワス | ۰۰۰۰۰۰ ۲                                       |                                         | 1F09                |
|     | 42.        | サ ー        | ドパル    | ブ・・・・・・・・・・・・・・・・・                             |                                         | 1F10                |
|     | 43.        | * - >      | シャフ    | ۱ ·····                                        |                                         | 1F11                |
|     | 44.        | P.S.クラ     | ッチシャフ  | <b>۴</b> • • • • • • • • • • • • • • • • • • • |                                         | 1F12                |
|     | 45.        | カウン        | タシャフ   | <b>۲</b> · · · · · · · · · · · · · · · · · · · |                                         | 1F13                |
|     | 46.        | P.T.O.     | 駆動シャフ  | <b>۲</b>                                       | <i>.</i>                                | 1F14                |
|     | 47.        | 主          | 変      | 速                                              |                                         | 1F15,1F16           |
|     | 48.        | <b>R</b> I | 変      | 速                                              |                                         | 1G01                |
|     | 49.        | Ρ.Τ.       | 0. 変   | 速 · · · · · · · · · · · · · · ·                | • • • • • • • • • • • • • • • • • • • • | 1G02                |
| :   | 50.        | フロン        | トドライ   | ブ・・・・・・・・・・・・・・・・・・                            |                                         | 1603                |
|     |            |            |        |                                                |                                         |                     |