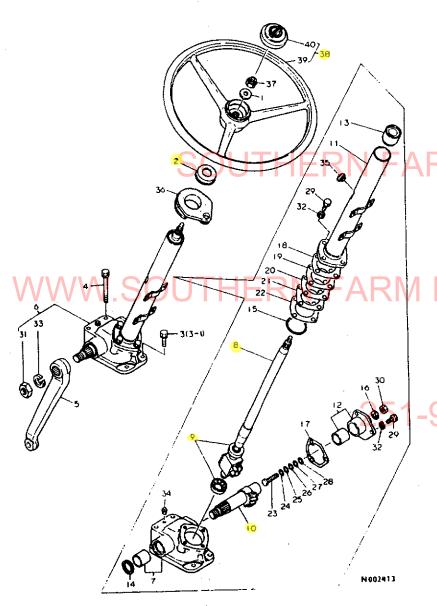

|     |          |              |                 |
|                                             |     |          |              |                 |
|                                             | _   |          |              |                 |
|                                             | Γ.  |          |              |                 |
|                                             |     |          |              |                 |
|                                             |     |          |              |                 |
|                                             |     |          |              |                 |
|                                             |     | _        |              |                 |

31. ステアリングギヤ

Ľ



| i 1014<br>i (1001<br>npc-13 | )  <br> } <br> -+                              | 31. ス・              | テアリングギー                                      | 84-11-07<br>7 (A)=YM2220 +<br>(B)=YM2220D<br>(C)=YM2420<br>(D)=YM2420D |
|-----------------------------|------------------------------------------------|---------------------|----------------------------------------------|------------------------------------------------------------------------|
| 2 <i>9</i> "y<br>NQ.        | 47.54 C                                        | 7"53/1"23"2         | フッピン メイ                                      | JX I P/U A R<br>(A)(B)(C)(P)                                           |
| 1                           |                                                | 194080-15550        | <b>Ľラサ</b> "カ"ネ