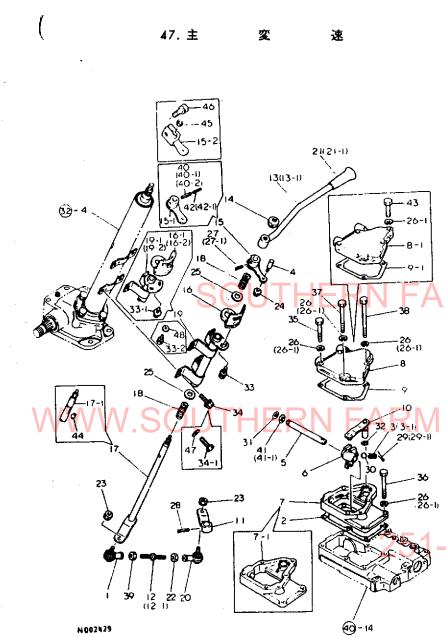

-

<u>\*\*\*\*</u>\*\*\*\*\*\*\*\*\*

次

且

項目Ma 項目も株 23. ナックルアー 24. フロントホイルタ

|     | 23.        | ナック        | ルアー    | <u>4</u> ·····                                 |                                         | 1006                |
|-----|------------|------------|--------|------------------------------------------------|-----------------------------------------|---------------------|
|     | 24.        | フロント       | ホイルタイ  | * • • • • • • • • • • • • • • • • • • •        | •••••                                   | 1007                |
|     | 25.        | リン         | グ ギ    | * • • • • • • • • • • • • • • • • • • •        |                                         | 1008                |
|     | 26.        | プロペ        | ラシャフ   | ۴                                              |                                         | 1009                |
|     | 27.        | センタ        | ボック    | z ·····                                        |                                         | 1010                |
|     | 28.        | フロント       | ギヤケー   |                                                |                                         | 1011                |
|     | 29.        | フロン        | トシャフ   | ۴ · · · · · · · · · · · · · · · · · · ·        |                                         | 1012                |
|     |            |            |        |                                                | · · · · · · · · · · · · · · · · · · ·   |                     |
|     |            |            |        |                                                |                                         |                     |
|     |            |            |        |                                                |                                         |                     |
|     | 33.        |            |        |                                                |                                         |                     |
|     |            |            |        |                                                | · · · · · · · · · · · · · · · · · · ·   |                     |
| トフン |            |            |        |                                                | • • • • • • • • • • • • • • • •         |                     |
|     | 35.<br>36. |            |        |                                                | S.COM                                   |                     |
|     | 37.        | ミッシ        | ョンケー   | ג ····· ג                                      |                                         | 1 <b>F04</b> , 1F05 |
|     | 38.        | ミッシ        | ョンケー   |                                                |                                         | 1F06                |
|     | 39.        | センタ        | プレー    | ۶ <i></i>                                      |                                         | 1F07                |
|     | 40.        | レギ         | 1 V -  | <b>9</b> · · · · · · · · · · · · · · · · · · · |                                         | 1F08                |
| 85  | 41.        | レギュレー      | -タ(パワス | ۰۰۰۰۰۰ ۲                                       |                                         | 1F09                |
|     | 42.        | サ ー        | ドパル    | ブ・・・・・・・・・・・・・・・・・                             |                                         | 1F10                |
|     | 43.        | * - >      | シャフ    | ۱ ·····                                        |                                         | 1F11                |
|     | 44.        | P.S.クラ     | ッチシャフ  | <b>۴</b> • • • • • • • • • • • • • • • • • • • |                                         | 1F12                |
|     | 45.        | カウン        | タシャフ   | <b>۲</b> · · · · · · · · · · · · · · · · · · · |                                         | 1F13                |
|     | 46.        | P.T.O.     | 駆動シャフ  | <b>۲</b>                                       | <i>.</i>                                | 1F14                |
|     | 47.        | 主          | 変      | 速                                              |                                         | 1F15,1F16           |
|     | 48.        | <b>R</b> I | 変      | 速                                              |                                         | 1G01                |
|     | 49.        | Ρ.Τ.       | 0. 変   | 速 · · · · · · · · · · · · · · ·                | • • • • • • • • • • • • • • • • • • • • | 1G02                |
| :   | 50.        | フロン        | トドライ   | ブ・・・・・・・・・・・・・・・・・・                            |                                         | 1603                |
|     |            |            |        |                                                |                                         |                     |