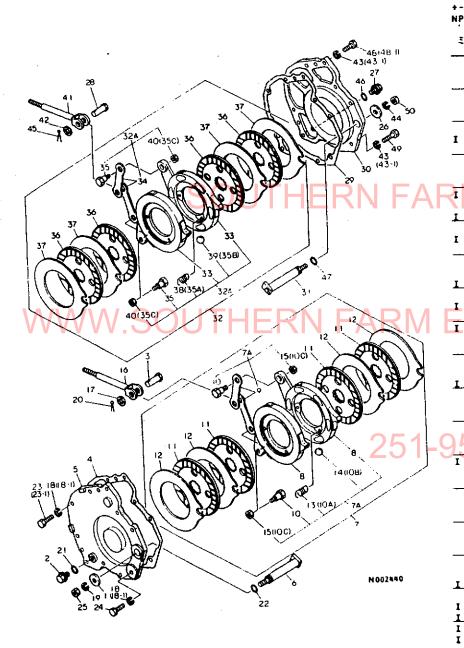

ロケーション

|   |                                                                                                         | 115 (                                                   |
|---|---------------------------------------------------------------------------------------------------------|---------------------------------------------------------|
| 1 |                                                                                                         | ビッチ部・・・・・・・・・・・・・・・・・・・・・・・・・・・・・・・・・・・・                |
|   | 51. リ ン グ ギ ヤ・・・・・・・・・・・・・・・・・・・・・・・・・・・・・・・・1H02<br>52. リ ン グ ギ ヤ・・・・・・・・・・・・・・・・・・・・・・・・・・・・・・・・・1H03 | 79. トップリンク1K02<br>80. ドローバヒッチ1K03 <sup>4</sup>          |
|   | 53. リヤアクスルケース1H04<br>54. リ ヤ ハ ウ ジ ン グ1H05. 1H06                                                        | 標準付属品部・・・・・・ 1K04<br>81. パランスウェイト・・・・・・・・・・・・・・・・・・1K05 |
|   | 55. ファイナルビニオン ······ 1H07<br>56. リヤホイルタイヤ ····· 1H08                                                    | 82. スタンダードツール・・・・・・・・・・・・・・・・・・・・・・・・・・・・・・・・・・・        |
|   | 57. リヤホイルタイヤ・・・・・・・・・・・・・・・・・1H09<br>58. ブ レ ー キ・・・・・                                                   | 部品番号順楽引表・・・・・・・・・・・・・・・・・・・・・・・・・・・・・・・・・・・・            |
|   | 59. ブ レ ー キ ペ ダ ル ·······1H)2<br>油圧コントロール部 ······                                                       | フイッシュインデックス                                             |
|   | 60. 油圧シリンダケース<br>61. リフトクランク······日日日日1102/1 日<br>61. リフトクランク·······1103                                | QUIPMENT                                                |
|   | 62. コントロールバルブ・・・・・・・・・・・・・・・・・・・・・・・・・・・・・・・・・・・                                                        |                                                         |
|   | 64. 油 圧 コント ロー ル・・・・・・・・・・・・・・・・・・・・・・・・・・・・・・・・・・・                                                     |                                                         |
|   | 66. 油田(1ビング(パワネテ)                                                                                       | IPMENTIMPORTS.COM                                       |
|   | 67. ワイヤハーネス・・・・・・・・1113<br>68. ス イ ッ チ・・・・・                                                             |                                                         |
|   | 69. ランプ・メータ                                                                                             |                                                         |
|   | 70. $\pi$ $\nu$ $+$ $\gamma$ +                                                                          | 2857                                                    |
|   | 72. フェンダ・・・・・・・・・・・・・・・・・・・・・・・・・・・・・・・・・・・・                                                            |                                                         |
|   | 74.シート····································                                                              |                                                         |
|   | 76.銘 板」」」」<br>77.銘 板」」」」                                                                                | · · · · · · · · · · · · · · · · · · ·                   |
|   | 78. 銘 板                                                                                                 |                                                         |