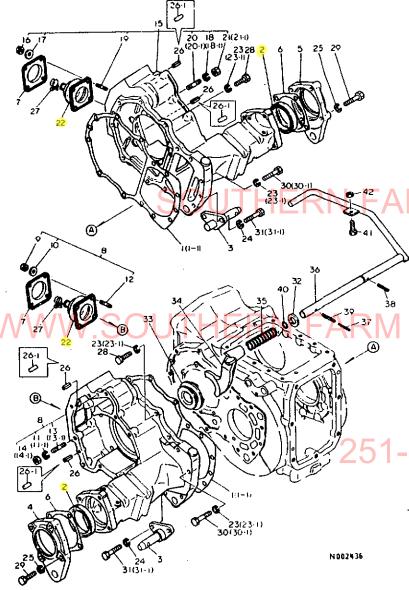

73-

71.

34 (34-1) (34-2) - 69

(69-1)

147

|   | (                                        | ) (                   |                                  |                                     |                                   |                                        | (                                                        |
|---|------------------------------------------|-----------------------|----------------------------------|-------------------------------------|-----------------------------------|----------------------------------------|----------------------------------------------------------|
|   | ·<br>9.冷却水系統                             |                       | ++                               | 9. 冷                                | 却水                                | 系統                                     | 84.11.07<br>(A)=3T84H-N8<br>(B)=3T84H-NA<br>(C)=<br>(D)= |
|   |                                          |                       | 29"5 VAND C<br>No.               | לייבנייונטייל                       | フッセン メイ                           |                                        | コスウ I P/U & R<br>l(b)(c)(b)                              |
|   |                                          |                       | 1 .                              | 129350-42010                        | CW-#*37* C                        | MP 1                                   | 1 1                                                      |
|   |                                          |                       |                                  | 121450-42050                        | パッツキン(CWホッ<br><u>トリツクタッイ(CW</u>   |                                        |                                                          |
|   |                                          |                       | 4                                | 129350-42200                        | 12145                             | 1                                      | 1 1                                                      |
|   |                                          |                       | <u> </u>                         | 121450-42240                        | シャフトヘップリング<br>フランシャ(ソフター          |                                        |                                                          |
|   | 1 9 3                                    | _                     | 7                                | 121450-42310                        | メカニカルシール                          | 1                                      | 1 1                                                      |
|   | 4 2(9-1)                                 |                       | τ 8 *<br>τ 8-1.                  | 26011-060352<br>26106-060322        | #"በኮርጽ 6x3<br>                    |                                        | 1 30                                                     |
|   |                                          |                       |                                  | (A=EXXXXX                           | )(8=EXXXXX                        | ······································ |                                                          |
|   | 6, 6, 6, 6, 6, 6, 6, 6, 6, 6, 6, 6, 6, 6 | pto 1                 | 9 *<br>I. <u>9-1</u>             | 26011-080402                        | #"#F(A 8X4)                       |                                        | 2 20                                                     |
| • |                                          |                       |                                  | (A=EXXXXX                           | <u>- ツバーボールト 名文</u><br>)(B=EXXXXX | ) 2                                    | <u> </u>                                                 |
|   | JUUDER                                   |                       |                                  | 129350-42290                        | Vo*#+CA33.:                       |                                        | 1 1                                                      |
|   |                                          |                       |                                  | 121450-42350<br>129350-44410        | <u></u>                           |                                        | - <u>1</u><br>1 1                                        |
|   | 2 2021<br>24 LO                          |                       | 12 .<br>I 1 <b>3</b> .           | 22117-080000                        | 2""""                             |                                        | 3 Z 100                                                  |
|   |                                          | Ċ.                    | I 14 .                           |                                     | )(B=EXXXXX                        |                                        |                                                          |
|   |                                          | 5-1-1-                | 1 14 .                           | 22212-080000<br>(A=EXXXXX           | パ*ネサ*カ*ネ 8<br>)(B=EXXXXX          | ) 4                                    | 4 Z 50                                                   |
|   | 44. 10-49                                |                       | <u> </u>                         | 26116-080602                        | <u> መግሠድ 8x60</u>                 | 2                                      | 2 2 10                                                   |
|   | 32<br>(12-1), 45-                        | and the second        | 16 . *                           | (A=EXXXXX<br>26116-080852           | )(8=EXXXXX<br>ホግルト 8x85           | )                                      | • •                                                      |
|   |                                          |                       |                                  | 26106-080822                        |                                   |                                        |                                                          |
|   |                                          |                       | =QUIPI                           | CA=EXXXXX<br>26116-080902           | )(日=EXXXXX<br>赤~心ト 8X90           | RI5.0                                  |                                                          |
|   | 33 30                                    | K K LIN               | <u>I 17- 1</u>                   | 26106-080872                        | <u></u>                           | 37 1                                   | 1 10<br>1 N                                              |
|   | 2 03-17                                  | A HIVE                |                                  | (A=EXXXXX                           | )(B=EXXXXX                        | )                                      | · · · · · · · · · · · · · · · · · · ·                    |
|   |                                          |                       | 18 .                             | 121150-44580                        | ホッウシャンアミ<br><u>サフッタンク CMP</u>     | 1                                      | 1 1                                                      |
|   |                                          | 39                    | 20                               | 121450-44530                        | +r"7"(77"3;                       | 12 1                                   | 1 1                                                      |
| ÷ |                                          |                       | 21                               | 121450-44560                        | ハキイフェオサエ(サラ                       |                                        | 1 1                                                      |
|   | WIN WE WHIT I I THAT AND A               | J.                    | 23 .                             | <u>23065-070180</u><br>121470-44900 | <u> ヒッニールカン(7×1</u><br>オントッケンシュツキ | 1.<br>                                 | <u>1 20</u><br>1 1                                       |
|   |                                          | 35                    | 24                               | 121551-44520                        | 766***                            |                                        | 1                                                        |
|   | 34(34-1)                                 | Z <sup>39</sup> 1 - 5 | 05- <u>25-205</u>                | 124250-49360<br>124768-44740        | <u></u>                           |                                        | <u>    1                                </u>             |
|   |                                          |                       | 1 27 .                           | 124768-44750                        | サッカッネ(ファン                         |                                        | 2 2 1                                                    |
|   |                                          |                       | 28                               | <u>(A=EXXXXX</u><br>129350-44500    | )(B=EXXXXX                        |                                        |                                                          |
|   |                                          |                       | 29                               | 124450-44590                        | うシヾエータ<br>うシヾエータキヤツフ♥             | · 1                                    | 1 1<br>1 1                                               |
| · |                                          |                       |                                  | 129367-44760                        | <u> </u>                          | 1_                                     | 11                                                       |
| ÷ |                                          |                       | 31 .<br>32 . *                   | 26013-060162<br>26011-060162        | -                                 |                                        | 4 10<br>2 20                                             |
|   | 48                                       | N002312               | <u>I 32-1 .</u>                  | 26106-060142                        | 211"#"BE 6X1                      |                                        | 2 20<br>_2 N                                             |
|   | ٦٢                                       | 19992312              |                                  | (A=EXXXXX                           | )(B=EXXXXX)                       | )                                      | ·····                                                    |
|   |                                          |                       | 33 · *<br><u>- 33- 1 · · · ·</u> | 26011-060162<br>26106-060162        | #**# <b>} (A 6x16</b><br>         | 4 4<br>4 4                             | 4 20<br>4 N                                              |
|   |                                          |                       |                                  | (A=EXXXXX                           | )(B=EXXXXX                        |                                        |                                                          |
|   |                                          |                       | 34 . *<br><u>1 34 - 1 .</u>      | 26116-080122<br>26106-080122        | ቆ*ነሁኑ 8x12<br><u></u>             | , 4                                    | 4 10                                                     |
|   |                                          |                       |                                  | (A=EXXXXX                           |                                   | )                                      | <u></u>                                                  |
|   |                                          |                       |                                  | 121250-49150                        | 27"8+1+17+(                       | A 1                                    | 1 1                                                      |
|   |                                          |                       |                                  | 121250-49160<br>* 77°7 **           | <u></u>                           | <u>1-177) 1</u>                        | <u>1</u> <u>1</u><br>N002391                             |

-

| $ \begin{array}{c ccccccccccccccccccccccccccccccccccc$ | ( | 10.F,O.噴 | し射 ポ ン プ       | (                     | ++<br>+ 1816 +<br>+(1801) +<br>++<br>NPC-1389 | 10.F.O                                                                                                                                                                                                                                                                                                                                                                                              | ), 噴射ポンプ                                                                                                                                                                                                                                                                                                                                                                                                                                                                                                                                                                                                                                                                                                                                                                                                                                                                                                                                                                                                                                                                                                                                                                                                                                                                                                                                                                                                                                                                                                                                                                                                                                                                                                                                                                                                                                                                                                                                                                                                                                                                                                                                                                                                                                                                                                                                                                                                                                                                         | ( 84.11.07<br>(A)=3784H-NB<br>(B)=3784H-NA<br>(C)=<br>(D)= |
|--------------------------------------------------------|---|----------|----------------|-----------------------|-----------------------------------------------|-----------------------------------------------------------------------------------------------------------------------------------------------------------------------------------------------------------------------------------------------------------------------------------------------------------------------------------------------------------------------------------------------------|----------------------------------------------------------------------------------------------------------------------------------------------------------------------------------------------------------------------------------------------------------------------------------------------------------------------------------------------------------------------------------------------------------------------------------------------------------------------------------------------------------------------------------------------------------------------------------------------------------------------------------------------------------------------------------------------------------------------------------------------------------------------------------------------------------------------------------------------------------------------------------------------------------------------------------------------------------------------------------------------------------------------------------------------------------------------------------------------------------------------------------------------------------------------------------------------------------------------------------------------------------------------------------------------------------------------------------------------------------------------------------------------------------------------------------------------------------------------------------------------------------------------------------------------------------------------------------------------------------------------------------------------------------------------------------------------------------------------------------------------------------------------------------------------------------------------------------------------------------------------------------------------------------------------------------------------------------------------------------------------------------------------------------------------------------------------------------------------------------------------------------------------------------------------------------------------------------------------------------------------------------------------------------------------------------------------------------------------------------------------------------------------------------------------------------------------------------------------------------|------------------------------------------------------------|
| WWW SOUTHER FARM EQUIPMENTIMPORTS.COM                  |   |          | THERN F<br>FAR | FARN<br>M E(<br>51-95 |                                               | $\begin{array}{r} 721550-51700\\ 121550-51100\\ 124960-51300\\ 124950-5160\\ 124950-5160\\ 174307-51700\\ 174307-51181\\ 124950-51520\\ 711100-51540\\ 174100-54120\\ 103854-51270\\ 124550-51320\\ 124550-51341\\ 124550-51341\\ 124550-51340\\ 124550-51370\\ 124550-51370\\ 124950-51370\\ 124950-51370\\ 124950-51510\\ 124950-51510\\ 123854-51660\\ 22117-050000\\ 2217-050000\\ \end{array}$ | F0755+**57* 592<br>7*55+**CMP<br>7*93**+CMP<br>5792CMP<br>F0733t1**CMP<br>50<br>7*555**-SP37**<br>7*555**-SP37**<br>7*555**-SP37**<br>7*555**<br>7*555**<br>0-5-(35.5)*<br>0-5-(35.5)*<br>0-5-(35.5)*<br>0-5-(35.5)*<br>0-5-(35.5)*<br>0-5-(35.5)*<br>0-5-(35.5)*<br>0-5-(35.5)*<br>0-5-(35.5)*<br>0-5-(35.5)*<br>1*555<br>1*555<br>0-5-(35.5)*<br>0-5-(35.5)*<br>1*555<br>1*555<br>1*555<br>1*555<br>1*555<br>1*555<br>1*555<br>1*555<br>1*555<br>1*555<br>1*555<br>1*555<br>1*555<br>1*555<br>1*555<br>1*555<br>1*555<br>1*555<br>1*555<br>1*5555<br>1*5555<br>1*5555<br>1*5555<br>1*5555<br>1*5555<br>1*5555<br>1*5555<br>1*5555<br>1*5555<br>1*5555<br>1*5555<br>1*5555<br>1*5555<br>1*5555<br>1*5555<br>1*5555<br>1*5555<br>1*5555<br>1*5555<br>1*5555<br>1*5555<br>1*5555<br>1*5555<br>1*5555<br>1*5555<br>1*5555<br>1*5555<br>1*5555<br>1*5555<br>1*5555<br>1*5555<br>1*5555<br>1*5555<br>1*5555<br>1*5555<br>1*5555<br>1*5555<br>1*5555<br>1*5555<br>1*5555<br>1*5555<br>1*5555<br>1*5555<br>1*5555<br>1*5555<br>1*5555<br>1*5555<br>1*5555<br>1*5555<br>1*5555<br>1*5555<br>1*5555<br>1*5555<br>1*5555<br>1*5555<br>1*5555<br>1*5555<br>1*55555<br>1*55555<br>1*5555<br>1*5555<br>1*55555<br>1*55555<br>1*55555<br>1*55555<br>1*55555<br>1*55555<br>1*55555<br>1*55555<br>1*55555<br>1*555555<br>1*55555<br>1*55555<br>1*55555<br>1*55555<br>1*55555<br>1*55555<br>1*55555<br>1*55555<br>1*55555<br>1*55555<br>1*55555<br>1*55555<br>1*55555<br>1*55555<br>1*55555<br>1*55555<br>1*55555<br>1*55555<br>1*55555<br>1*55555<br>1*55555<br>1*55555<br>1*55555<br>1*55555<br>1*55555<br>1*55555<br>1*55555<br>1*55555<br>1*55555<br>1*55555<br>1*55555<br>1*55555<br>1*55555<br>1*55555<br>1*55555<br>1*55555<br>1*55555<br>1*55555<br>1*55555<br>1*55555<br>1*55555<br>1*55555<br>1*55555<br>1*55555<br>1*55555<br>1*55555<br>1*55555<br>1*55555<br>1*55555<br>1*55555<br>1*55555<br>1*55555<br>1*55555<br>1*55555<br>1*55555<br>1*55555<br>1*555555<br>1*55555<br>1*55555<br>1*55555<br>1*55555<br>1*55555<br>1*555555<br>1*55555<br>1*55555<br>1*55555<br>1*55555<br>1*55555<br>1*55555<br>1*55555<br>1*55555<br>1*55555<br>1*55555<br>1*55555<br>1*55555<br>1*55555<br>1*55555<br>1*55555<br>1*55555<br>1*55555<br>1*55555<br>1*55555<br>1*55555<br>1*55555<br>1*55555<br>1*55555<br>1*55555<br>1*555555<br>1*555555<br>1*555555<br>1*555555<br>1*555555<br>1*555555<br>1*5555555<br>1*5555555<br>1*5555555<br>1*55555555<br>1*555555555<br>1*555555555<br>1*5555555555 | $\begin{array}{c ccccccccccccccccccccccccccccccccccc$      |

ł

.

N002392

.

(

| ( ).<br>                         | 12.F.O.コシキ                                | ( 1 102 12. F<br>1 (1801) 1<br>12. F                                                                                                                                                                          | . 0 . コ シ キ                                                                                                                                                                   | (A)=3T84H-N8<br>(B)=3T84H-N8<br>(C)=<br>(D)=                                                                                                                                                                    |
|----------------------------------|-------------------------------------------|---------------------------------------------------------------------------------------------------------------------------------------------------------------------------------------------------------------|-------------------------------------------------------------------------------------------------------------------------------------------------------------------------------|-----------------------------------------------------------------------------------------------------------------------------------------------------------------------------------------------------------------|
|                                  |                                           |                                                                                                                                                                                                               | 0 ホースクリッフ・<br>0 F0コシキ CMP<br>0 ネンリヨウコシキホペアペー シクミ                                                                                                                              | I         I         P/U         R           (A) (B) (C) (D)         L         L           1         1         1           1         1         1           1         1         1           1         1         1 |
| 872                              |                                           | $\begin{array}{cccccccccccccccccccccccccccccccccccc$                                                                                                                                                          | 1 F0コックハントッル<br>1 フーハ・ハッルフッ<br>1 トメネシッ<br>1 0リンクッ アー10A<br>1 ジホッタン                                                                                                            | $ \begin{array}{cccccccccccccccccccccccccccccccccccc$                                                                                                                                                           |
| 564690112<br>3<br>16             | 30 40 00 00 00 00 00 00 00 00 00 00 00 00 | 10         129350-55820           11          129350-55830           12          24311-000040           13          12150-55620           14          124550-55700           15          102103-55520         | ) スフ・リシク、(エア-スキ<br>) 0リンク、オサエ<br>) 0リンク、 P4<br>) パッネ<br>) FDコンキエレメント(リン)L=92<br>PK(FODカタイ)                                                                                    | $ \begin{array}{cccccccccccccccccccccccccccccccccccc$                                                                                                                                                           |
|                                  |                                           | R = 110250-55610 $R = 110250-55610$ $17 = 110250-55610$ $121254-55510$ $22117-080000$ $(A = EXXXXX$ $22217-080000$ $(A = EXXXXX$                                                                              | E010年オオイシメッケフタ<br>オオイ<br>サーカーネ8<br>)(B=EXXXXX )<br>パッキザーカーネ 8<br>)(B=EXXXXX )                                                                                                 | 1 1 1<br>1 1 1<br>1 1 2 100<br>1 1 2 50                                                                                                                                                                         |
|                                  |                                           | 20 23061-060350<br>21 220<br>21 20<br>21 20<br>20<br>23061-060350<br>21 20<br>26106-080652<br>(A=EXXXXX<br>22 129350-59810<br>23 129350-59820<br>24 29350-59830                                               | ホ <sup>™</sup> ルト 8x70<br><u>ツハ<sup>™</sup>ホ<sup>™</sup>ルト 8x65</u><br>)(B=ExxXxx )<br>FOハ <sup>®</sup> 17 <sup>®</sup> 7ンンヤ CMP<br>FOハ <sup>®</sup> 17 <sup>®</sup> 7ンンヤ CMP | 1     1     20       1     1     5       1     1     1       1     1     1                                                                                                                                      |
| 34<br>33<br>34<br>33<br>34<br>34 |                                           | $ \begin{array}{c ccccccccccccccccccccccccccccccccccc$                                                                                                                                                        | フレトッズ 000000000000000000000000000000000000                                                                                                                                    | $ \begin{array}{c} 1 \\ 2 \\ 2 \\ 2 \\ 1 \\ 1 \\ 1 \\ 1 \\ 2 \\ 2 \\ 3 \\ 0 \end{array} $                                                                                                                       |
| 34<br>33<br>(35-1)<br>(35-1)     |                                           | $ \begin{array}{r} 1 \ 30-1 \ . \ 121465-59950 \\ \hline \\ \hline \\ \hline \\ 31 \ . \ 101147-59810 \\ \hline \\ 32 \ . \ 104200-59170 \\ \hline \\ \hline \\ 33 \ - \ 121567-59010 \\ \hline \end{array} $ | ホッルト 6x16<br>ホッルト(シ・1ウシッアナ<br>)(B=EXXXXX))<br>カンセッシュホッルト<br>カンヴキッチホッルトハッツキン<br>FO-T CMP                                                                                       | 4 4 10<br>4 4 N<br>3 3 1<br>2 2 1<br>1 1                                                                                                                                                                        |
| ~                                | 28 25 26 (30<br>N002                      | 36 . 23080-013000<br>1 36- 1 . 106990-44660                                                                                                                                                                   | <u></u>                                                                                                                                                                       | $ \begin{array}{cccccccccccccccccccccccccccccccccccc$                                                                                                                                                           |
|                                  |                                           | (A=EXXXXX           37         121750-59560           38         124060-77680           39         124066-59100           40         124160-01650           41         129350-59190                           | クランフゥ<br>ホースタリツフゥ<br>クランファ(ファレサァハ・イス・ヨウ)                                                                                                                                      | 1 1 1<br>2 2 1<br>1 1 1<br>1 1 1<br>1 1 1                                                                                                                                                                       |
|                                  |                                           | 42 129350-59800<br>43 129350-59810<br>44 129350-59820<br>** 7757 **                                                                                                                                           | と*ストン(エア-スキ<br>F0ハ*イフ*フンシヤ CMP                                                                                                                                                | 1 1 1<br>1 1 1<br>1 1 1<br>1 1 1<br>N002394                                                                                                                                                                     |

(

15.サーモスタート

ତ

N002318

11(11-1)

5(5-1) (5-2)9(9-1)

12(12-1)