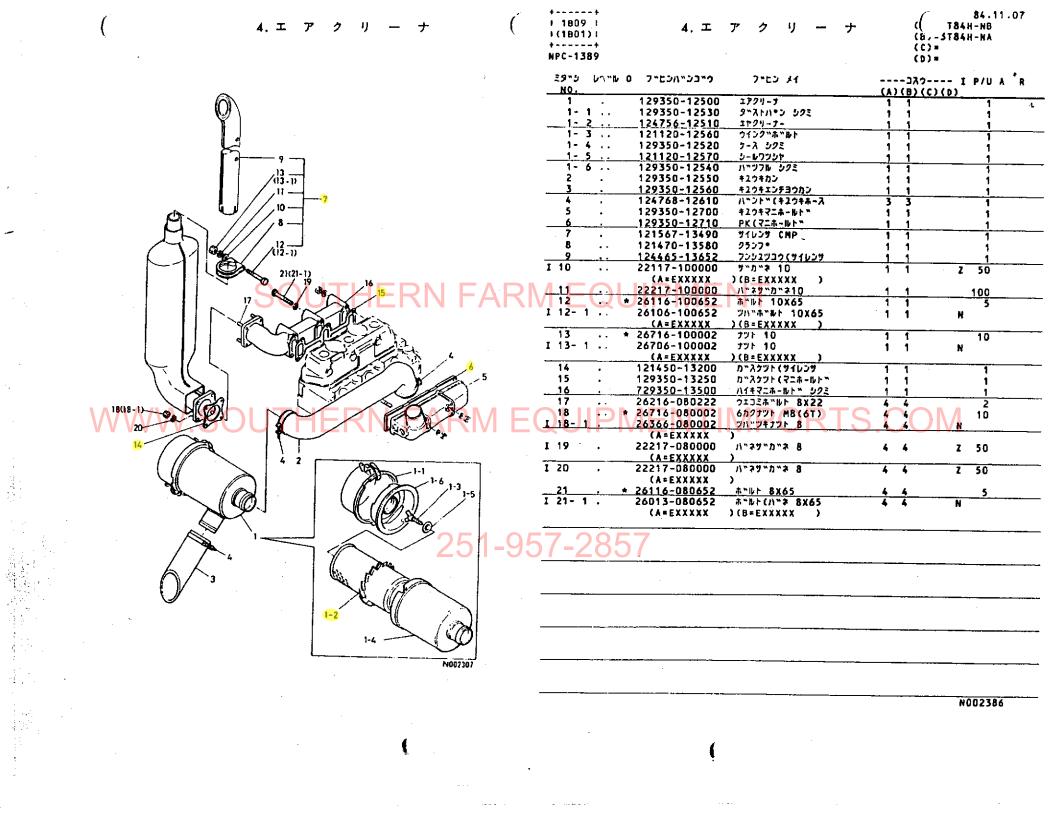

永この仕様は改良などにより、予告なく変更することがあります。

Ę

٠Ł.

<u>\_\_\_\_\_</u> エンジン部(3104H-NB·3T84H-NA形)

| 項目No,  |                  |                                         | コケーション       |
|--------|------------------|-----------------------------------------|--------------|
| 1.     | シリンダブロッ          | ック・・・・・                                 | ·1B02,1B03   |
| 2.     | ギヤケー             | ス・・・・・                                  | 1804.1805    |
| 3.     | シリンダヘッ           | · · · · · · · · · · · · · · · · · · ·   | 1806, 1807   |
|        |                  | ,<br>ナ・・・・・                             |              |
|        |                  | ••••••••••••••••••••••••••••••••••••••• |              |
| 6.     | クランクシャフ          | 7                                       | 1811         |
| 7.     | ピスト              | ン・・・・・・                                 | 1812         |
| 8.     | 潤滑油系             | 統                                       | 1B13         |
| 9.     | 冷却水系             | 統                                       | 1B14.1B15    |
| SOUTHE | <u> 5.0.噴射ポン</u> | ⋜∖∕⊓⋿∩┼┼₽⋏                              | 1B16         |
|        |                  |                                         |              |
| 12.    | F.0.コシ           | <b>+</b> ·····                          | 1C02.1C03    |
| 13.    | ガ パ ナ 駆          | 動                                       | 1C04         |
|        |                  | 品                                       |              |
|        |                  | <u>۲</u>                                |              |
|        |                  |                                         | ŤĬŇJDODTO CC |