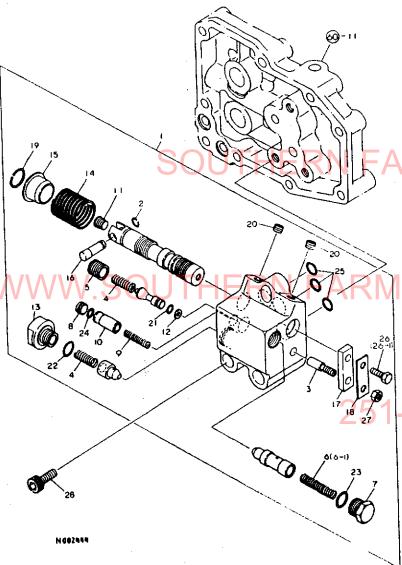

| 1 1 1 10<br>1 1 1 20<br>4 4 4 5<br>2 2 2 10<br>2 2 2 N<br>) (D=FXXXXX )<br>2 2 2 5<br>COM                                                                                                                                                                                                           |

25 N002443 .85 

ł

.....

1 15 20(20-l)

N002443

:

Í

62. コントロールパルブ

32 - 2

}



| +      | -+       |              |                             |            |               | 84     | .11.07 |
|--------|----------|--------------|-----------------------------|------------|---------------|--------|--------|
| 1104   | 1        |              | トロールパルブ                     |            | (A)=Y         | M2220  |        |
| (1101  |          | 02 /         | $F \Box = N \cap N / N / N$ |            | (B)=Y         | M22200 |        |
| *      |          |              |                             |            |               | N2420  |        |
| NPC-13 |          |              |                             |            |               | M2420D |        |
| 1-0-13 | 07       |              |                             |            | (0)*1         |        |        |