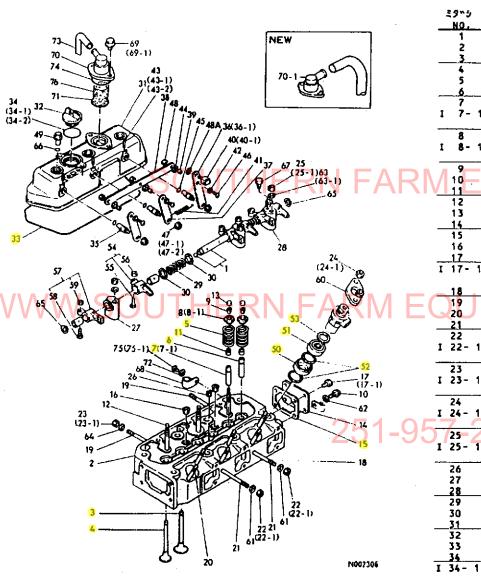

ヘッド 3.シ ij. ン ¥

ł

| ++                                            |                                     |                                           |                                              | 84-11-07   |
|-----------------------------------------------|-------------------------------------|-------------------------------------------|----------------------------------------------|------------|
| 1806                                          | 3. シ                                | リンダヘッ                                     | ド (A)=31                                     | 84H-NB     |
| F(1801) I                                     |                                     |                                           |                                              | 84H-NA     |
| ++                                            |                                     |                                           | (()=                                         |            |
| NPC-1389                                      |                                     |                                           | (0)=                                         | - <b>L</b> |
| 3955 DATE (                                   | ) 7*ヒンハッンコック                        | フッピン メイ                                   |                                              |            |
| <u>NO</u>                                     | 120760 112/0                        | 0 1 1 1 1 1 1 1 1 1 1 1 1 1 1 1 1 1 1 1   | (A) (B) (C) (D                               | )          |
| 1.                                            | 129350-11240                        | ヘッンワンシック CMP<br>たいこうからのため たのう             | 1 1                                          |            |
|                                               | 729350-11700                        | 5953***********************************   | 1 1                                          | 1          |
| <u> </u>                                      | <u>121250-01710</u><br>129350-11100 | <u>市**ルト(ジハ**ジキー8×14</u><br>キュウキヘ*シ       | 1 1                                          | 1          |
| e .                                           | 129350-11110                        | サエンチャーン<br>ハイキヘドン                         | 3 3                                          | 1          |
| 6                                             | 104511-11120                        | パッドマン<br>パッドレフッスフォリンクッ                    | 33                                           | 1          |
| 7 1                                           | 124450-11161                        | <u> </u>                                  | 3 3                                          | 1          |
| 1 7-1                                         | 129150-11160                        | ハ <b>*</b> ルフ*カ*イト*(INT                   | 3 3                                          | R          |
| • • • • •                                     | (A=EXXXXX                           | )(B=E )                                   | 5 5                                          | n          |
| 8                                             | 124450-11171                        | <u> </u>                                  | 3 3                                          | 1          |
| 1 8-1 -                                       | 129300-11170                        | ヘッンアンナイズハイキ                               | 3 3                                          | R 1        |
|                                               | (A=EXXXXX                           | ) (B=EXXXXX )                             |                                              |            |
| 9                                             | 103338-11180                        | 1">11">11"#491                            | 6 6                                          | 1          |
| 10                                            | 103338-11190-                       | - ヘッンパッネオサエトメ                             | 6 6                                          | 1          |
|                                               | 124460-11340                        | <u>- n"k7"7749-b</u>                      | 6 6                                          | 1          |
| 12                                            | 105225-11350                        | ウェコミホッルト(サホキート                            | 3 3                                          | 1          |
| 13 .                                          | 104511-11370                        | キャツファ(ヘッン                                 | 66                                           | 1          |
| <u>    14                                </u> | 121450-11670                        | <u> </u>                                  | 11                                           | 1          |
| 15                                            | 121450-11680                        | ハッツキン(ソクフタ                                | 1 1                                          | 1          |
| 16 .                                          | 23871-030000                        | ナーバ・フ・ラク"PT3/8                            | 22                                           | 5          |
|                                               | 26116-080122                        | <u></u>                                   | 3                                            | 10         |
| I 17-1                                        | 26106-080122                        | ッハ*** <b>DF 8x12</b>                      | 3 3                                          | N          |
|                                               | (A=EXXXXX                           | )(B=EXXXXX )                              |                                              |            |
| 18                                            | 26216-080652                        | 2132# WE 8X65                             |                                              | 2          |
| 19                                            | 26216-080652                        | 71354"W1 8X65                             | S 2 2 ( )                                    | 2          |
|                                               | 26216-080652                        | 2135# WE 8X65                             |                                              |            |
| <u>21</u> *                                   | 26216-080802                        | <u>ウェホッルト 8×80</u>                        | <u>1 1</u>                                   | 1          |
|                                               | 26366-080002                        | 6カクナツト <b>M8(6T)</b><br>ツバッツキナツト 8        | 2 2 2 2 2                                    | 10         |
| I 22- 1                                       | (A=EXXXXX                           | )(B=EXXXXX )                              | 22                                           | N          |
| 23 *                                          | 26716-080002                        | 67777 N8(6T)                              | 2 2                                          | 10         |
| I 23-1                                        | 26366-080002                        | ジハッツキナツト 8                                | 22                                           | N          |
| • • • • • • •                                 | (A=EXXXXX                           | )(B=EXXXXX )                              | ~ ~                                          | n          |
| 24 *                                          | 26716-080002                        | 677775 M8(6T)                             | 6 6                                          | 10         |
| I 24-1                                        | 121465-11950                        | ナット(フンシャヘッシオサエ                            | 6 6                                          | Ń          |
| 7 005                                         | CA=EXXXXX                           | )(B=EXXXXX )                              |                                              |            |
| 25                                            |                                     | FX72F 10                                  | 3 3                                          | 10         |
| 1 25- 1                                       | 26696-100002                        | トメフット (ホソ 10                              | 3 3 .                                        | N          |
|                                               | (A=EXXXXX                           | )(B=EXXXXX )                              | -                                            |            |
| 26                                            | 23871-020000                        | テーハ・ネシッフ・ラクッ                              | 1 1                                          | 1          |
| 27                                            | 121450-11260                        | サネキート A(ハッンワン                             | 1 1                                          | 1          |
| 28                                            | 121450-11270                        | <u> </u>                                  | 22                                           | 1          |
| 29 .                                          | 121550-11280                        | パッネ(ヘッンワンシック                              | 2 2                                          | 1          |
| 30 .                                          | 121550-11290                        | サッカッネ(ついつワンシック                            | 66                                           | 1          |
|                                               | 729350-11520                        | <u>ホッンネット シクミ</u>                         | 1 1                                          | 1          |
| 32                                            | 124160-01751                        | ホ22" <b>チ7</b> タ                          | 1 1                                          | 1          |
| 33                                            | 129350-11310                        | パーツキン(ホッンネット                              | 1 1                                          | 1          |
|                                               | 24321-000350                        | 0122°G-35                                 | <u> </u>                                     | 10         |
| I 34- 1 *                                     | 121420-01760                        | 0122 (#135                                | 1 1                                          | N 1        |
| 1 14 - 7                                      | (A=EXXXXX<br>24311-000320           | )(8=EXXXXX )<br>01ンク** P32                |                                              | _          |
| <u>1 34- 2</u>                                | <u>24311-000320</u><br>(A=EXXXXX    |                                           | <u>    1  1                             </u> | _R         |
| 35                                            | 121450-03610                        | )(B=EXXXXX )<br>シヤフト(テ <sup>**</sup> コンフ* | 7 •                                          |            |
|                                               | 121250-03740                        | ラッファンティンファー                               | 33<br>11                                     | 1          |
|                                               | ** 7752 **                          | _/ J// VII *                              |                                              | 1          |
|                                               |                                     |                                           | ::                                           | NC02385    |

3.シリンダヘッド

45 48A,36(36-1) 40(40-1) 42 44

NEW

70-1

,41 37 67 25 2 (25-1)63

ŻR

22 (22-1) 61

61<sup>(22-1)</sup>

21

73.

70

71

351 54

12 23 (23-1)— -

64 19

34 (34-1) 32. (34-2)