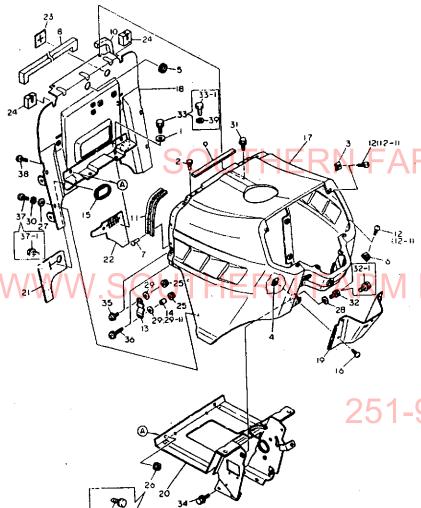

永この仕様は改良などにより、予告なく変更することがあります。

Ę

٠Ł.

<u>\_\_\_\_\_</u> エンジン部(3104H-NB·3T84H-NA形)

| 項目No,  |                  |                                         | コケーション       |
|--------|------------------|-----------------------------------------|--------------|
| 1.     | シリンダブロッ          | ック・・・・・                                 | ·1B02,1B03   |
| 2.     | ギヤケー             | ス・・・・・                                  | 1804.1805    |
| 3.     | シリンダヘッ           | · · · · · · · · · · · · · · · · · · ·   | 1806, 1807   |
|        |                  | ,<br>ナ・・・・・                             |              |
|        |                  | ••••••••••••••••••••••••••••••••••••••• |              |
| 6.     | クランクシャフ          | 7                                       | 1811         |
| 7.     | ピスト              | ン・・・・・・                                 | 1812         |
| 8.     | 潤滑油系             | 統                                       | 1B13         |
| 9.     | 冷却水系             | 統                                       | 1B14.1B15    |
| SOUTHE | <u> 5.0.噴射ポン</u> | ⋜∖∕⊓⋿∩┼┼₽⋏                              | 1B16         |
|        |                  |                                         |              |
| 12.    | F.0.コシ           | <b>+</b> ·····                          | 1C02.1C03    |
| 13.    | ガ パ ナ 駆          | 動                                       | 1C04         |
|        |                  | 品                                       |              |
|        |                  | <u>۲</u>                                |              |
|        |                  |                                         | ŤĬŇJDODTO CC |

| 1.シリンダブロック          | ++<br>t 1802  <br>!(1801);<br>++<br>NPC-1389 | 1.シリ                              | リンダブロック                                    | 84.11.07<br>(A)=3784H-NB<br>(B)=3784H-NA<br>(C)=<br>(D)= |
|---------------------|----------------------------------------------|-----------------------------------|--------------------------------------------|----------------------------------------------------------|
|                     | 2950 UN14 (<br>NO                            | 0 7"EUN"U3"0                      | フッピン メイ                                    | JXウ I P/U A R<br>(A)(B)(C)(D)                            |
|                     | 1 .                                          | 729350-01560                      | 5459*7*079 501                             |                                                          |
|                     | 2                                            | 121450-01220                      | ታ <b>ツト (</b> ヘツトぃホッルト                     | 2 2 1                                                    |
| 8Å •                |                                              | 121450-01990                      | 757*97*52* 30                              | 1 1                                                      |
|                     | I 4-1.                                       | 121750-01920<br>171051-01921      | 7*32* NPTF1<br>7*32* NPTF1                 | 1 1 1<br>1 1 N                                           |
| $\sim$              |                                              | (A=EXXXXX                         | ) (B=EXXXXX )                              | 1 1 N                                                    |
| 28(28.1)            | <u> </u>                                     | 124060-01050                      | 7*52*                                      | 8 8 1                                                    |
|                     | I 5-1                                        | 124060-01050                      | 7*52*                                      | 66 K 1                                                   |
|                     | <u> </u>                                     | <u>(A=EXXXXX</u>                  | <u>)(B=EXXXXX )</u><br>カ*イト <b>*(Oリンク*</b> |                                                          |
|                     | 7                                            | 124950-01210                      | <u> </u>                                   | 2 2 1<br>2 2 1                                           |
|                     |                                              | 129350-01100                      | 2122 511                                   | 33 1                                                     |
|                     |                                              | 129350-02100                      | メインメタル                                     | 1 1 1                                                    |
| <b>13 25</b> (25-1) |                                              | 22312-080160                      | _ <mark>11070*2</mark> 8x16                | 2 2 10                                                   |
|                     | 12                                           | 24311-000100<br>27241-300000      | <u>0422" P10</u><br>728" <b>37*52" 30</b>  | <u> </u>                                                 |
|                     | / ) 13                                       | 121450-01710                      | オイルハキントリツクホッルト                             | 23 23 1                                                  |
|                     |                                              | 121450-01951                      | <u> 26 CMP (#30272**)</u>                  | 1                                                        |
|                     | 15.                                          | 121520-01850                      | パーツキン(フイート、ホーンフ・                           | 1 1 1                                                    |
|                     | 10 .                                         | 121520-01860<br>121575-01750      | メクラフタ(フイート*ホ*ンフ*                           |                                                          |
|                     | -1) -18 .                                    | 129350-01200                      | <u></u>                                    | 6 6 1                                                    |
|                     | 19 .                                         | 129350-01230                      | <u> </u>                                   | 3 3 1                                                    |
|                     |                                              | 129350-01330                      | <u> </u>                                   |                                                          |
| NEW NEW             |                                              | 129350-01331                      | <u> </u>                                   | JUUW                                                     |
| 41-0                | 21                                           | (A=E<br>729350-01540              | )(B=E<br>)<br>                             |                                                          |
|                     | 22                                           | 101104-55080                      | 1"U-22+7+32"(M12)                          |                                                          |
|                     | 23                                           | 43400-500450                      | ハ・ツキン                                      | <b>i i</b>                                               |
| 9 44 46 17 6 (35-1) |                                              | 129367-01600                      | <u> </u>                                   | 1                                                        |
|                     | 25 . *<br>I 25-1 .                           | 194990-22140<br>26716-080002      | ケフ・ス(コニカル) 8<br>サリト P                      | 4 4 5                                                    |
| A BI                | * * # # =   +                                | (A=EXXXXX                         | )<br>)(B=E)                                | 44 R                                                     |
|                     | 26 .                                         | 22217-120000                      | 11777777 12                                | 2 2 50                                                   |
|                     |                                              | 22217-120000                      | ለግጽሃግስግጽ 12                                | 1 1 κ 50                                                 |
|                     | 01-9527-20*                                  |                                   | )(B=EXXXXX )                               |                                                          |
|                     | I 27- 1 .                                    | 26011-060162<br>26106-060142      | #"₽►(8 6X16<br>ማለ"#"₽► 6X14                | 2 2 20<br>2 2 N                                          |
|                     |                                              | (A=EXXXXX                         | )(B=EXXXXXX )                              | 2 2 N                                                    |
|                     |                                              | 26116-100222                      | #"WE 10x22                                 | 10 10 10                                                 |
|                     | I 28-1.                                      | 26206-100222                      | <b>ቆ"ቬ⊦ 10x22</b>                          | 10 10 N                                                  |
|                     | 29 .                                         | <u>(A=EXXXXXX</u><br>26116-120252 | <u>)(ፀ=EXXXXX )</u><br>ቆግሎኮ 12X25          | 2 2 10                                                   |
|                     | I 29- 1 .                                    | 26116-120252                      | ች"ሁኑ 12x25                                 | 22 10<br>1 1 κ                                           |
| 1                   |                                              | <u>(A=EXXXXX</u>                  | )(B=EXXXXX )                               | · · · ·                                                  |
|                     | 30 .                                         | 26216-080302                      | ウエコミホッルト 8X30                              | 4 4 5                                                    |
| 0-2-1 N00730        | 31 •<br>104 <u>- 32 · · · ·</u>              | 721550-02500                      | メダルトック シクミ<br>メインメタル                       | 1 1 1                                                    |
|                     | 33                                           | 121551-02220                      | <u></u>                                    | <u> </u>                                                 |
|                     | 34 .                                         | 729350-02610                      | 100 00000000000000000000000000000000000    |                                                          |
|                     |                                              | 121250-02070                      | <u>ホッルト(センターメタルトック</u>                     | <u> </u>                                                 |
|                     | I 35-1                                       | 129350-02070                      | ホッカト (センタメタルトック                            | 2 2 5 1                                                  |
|                     | - 16                                         | (A=EXXXXX<br>720350-03000         | )(8=EXXXXX )                               |                                                          |