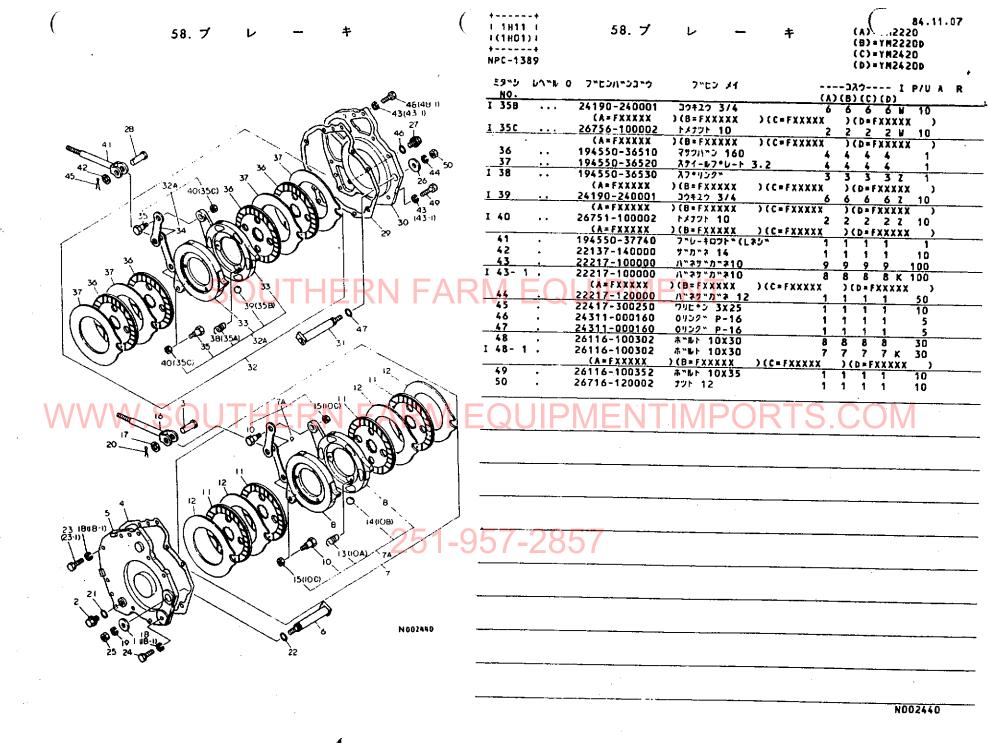

ロケーション

|   |                                                                                                         | 115 (                                                   |
|---|---------------------------------------------------------------------------------------------------------|---------------------------------------------------------|
| 1 |                                                                                                         | ビッチ部・・・・・・・・・・・・・・・・・・・・・・・・・・・・・・・・・・・・                |
|   | 51. リ ン グ ギ ヤ・・・・・・・・・・・・・・・・・・・・・・・・・・・・・・・・1H02<br>52. リ ン グ ギ ヤ・・・・・・・・・・・・・・・・・・・・・・・・・・・・・・・・・1H03 | 79. トップリンク1K02<br>80. ドローバヒッチ1K03 <sup>4</sup>          |
|   | 53. リヤアクスルケース1H04<br>54. リ ヤ ハ ウ ジ ン グ1H05. 1H06                                                        | 標準付属品部・・・・・・ 1K04<br>81. パランスウェイト・・・・・・・・・・・・・・・・・・1K05 |
|   | 55. ファイナルビニオン ······ 1H07<br>56. リヤホイルタイヤ ····· 1H08                                                    | 82. スタンダードツール・・・・・・・・・・・・・・・・・・・・・・・・・・・・・・・・・・・        |
|   | 57. リヤホイルタイヤ・・・・・・・・・・・・・・・・・1H09<br>58. ブ レ ー キ・・・・・                                                   | 部品番号順楽引表・・・・・・・・・・・・・・・・・・・・・・・・・・・・・・・・・・・・            |
|   | 59. ブ レ ー キ ペ ダ ル ·······1H)2<br>油圧コントロール部 ······                                                       | フイッシュインデックス                                             |
|   | 60. 油圧シリンダケース<br>61. リフトクランク······日日日日1102/1 日<br>61. リフトクランク·······1103                                | QUIPMENT                                                |
|   | 62. コントロールバルブ・・・・・・・・・・・・・・・・・・・・・・・・・・・・・・・・・・・                                                        |                                                         |
|   | 64. 油 圧 コント ロー ル・・・・・・・・・・・・・・・・・・・・・・・・・・・・・・・・・・・                                                     |                                                         |
|   | 66. 油田(1ビング(パワネテ)                                                                                       | IPMENTIMPORTS.COM                                       |
|   | 67. ワイヤハーネス・・・・・・・・1113<br>68. ス イ ッ チ・・・・・                                                             |                                                         |
|   | 69. ランプ・メータ                                                                                             |                                                         |
|   | 70. $\pi$ $\nu$ $+$ $\gamma$ +                                                                          | 2857                                                    |
|   | 72. フェンダ・・・・・・・・・・・・・・・・・・・・・・・・・・・・・・・・・・・・                                                            |                                                         |
|   | 74.シート····································                                                              |                                                         |
|   | 76.銘 板」」」」<br>77.銘 板」」」」                                                                                | · · · · · · · · · · · · · · · · · · ·                   |
|   | 78. 銘 板                                                                                                 |                                                         |