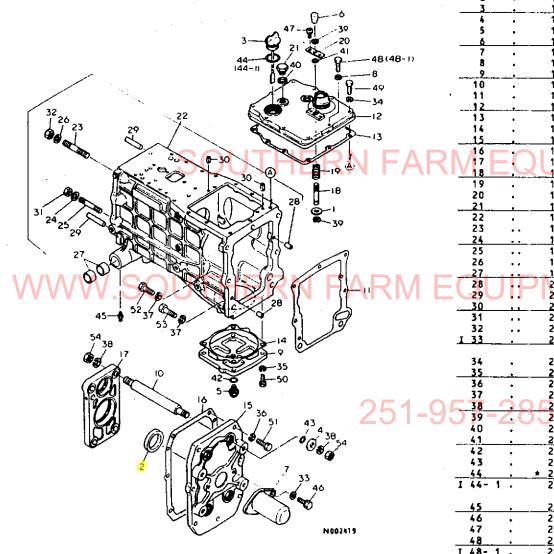

ヘッド 3.シ ij. ン ¥

ł

| ++                                            |                                     |                                           |                                              | 84-11-07   |
|-----------------------------------------------|-------------------------------------|-------------------------------------------|----------------------------------------------|------------|
| 1806                                          | 3. シ                                | リンダヘッ                                     | ド (A)=31                                     | 84H-NB     |
| F(1801) I                                     |                                     |                                           |                                              | 84H-NA     |
| ++                                            |                                     |                                           | (()=                                         |            |
| NPC-1389                                      |                                     |                                           | (0)=                                         | - <b>L</b> |
| 3955 DATE (                                   | ) 7*ヒンハッンコック                        | フッピン メイ                                   |                                              |            |
| <u>NO</u>                                     | 120760 112/0                        | 0 1 1 1 1 1 1 1 1 1 1 1 1 1 1 1 1 1 1 1   | (A) (B) (C) (D                               | )          |
| 1.                                            | 129350-11240                        | ヘッンワンシック CMP<br>たいこうからのため たのう             | 1 1                                          |            |
|                                               | 729350-11700                        | 5953***********************************   | 1 1                                          | 1          |
| <u> </u>                                      | <u>121250-01710</u><br>129350-11100 | <u>市**ルト(ジハ**ジキー8×14</u><br>キュウキヘ*シ       | 1 1                                          | 1          |
| e .                                           | 129350-11110                        | サエンチャーン<br>ハイキヘドン                         | 3 3                                          | 1          |
| 6                                             | 104511-11120                        | パッドマン<br>パッドレフッスフォリンクッ                    | 33                                           | 1          |
| 7 1                                           | 124450-11161                        | <u> </u>                                  | 3 3                                          | 1          |
| 1 7-1                                         | 129150-11160                        | ハ <b>*</b> ルフ*カ*イト*(INT                   | 3 3                                          | R          |
| • • • • •                                     | (A=EXXXXX                           | )(B=E )                                   | 5 5                                          | n          |
| 8                                             | 124450-11171                        | <u> </u>                                  | 3 3                                          | 1          |
| 1 8-1 -                                       | 129300-11170                        | ヘッンアンナイズハイキ                               | 3 3                                          | R 1        |
|                                               | (A=EXXXXX                           | ) (B=EXXXXX )                             |                                              |            |
| 9                                             | 103338-11180                        | 1">11">11"#491                            | 6 6                                          | 1          |
| 10                                            | 103338-11190-                       | - ヘッンパッネオサエトメ                             | 6 6                                          | 1          |
|                                               | 124460-11340                        | <u>- n"k7"7749-b</u>                      | 6 6                                          | 1          |
| 12                                            | 105225-11350                        | ウェコミホッルト(サホキート                            | 3 3                                          | 1          |
| 13 .                                          | 104511-11370                        | キャツファ(ヘッン                                 | 66                                           | 1          |
| <u>    14                                </u> | 121450-11670                        | <u> </u>                                  | 11                                           | 1          |
| 15                                            | 121450-11680                        | ハッツキン(ソクフタ                                | 1 1                                          | 1          |
| 16 .                                          | 23871-030000                        | ナーバ・フ・ラク"PT3/8                            | 22                                           | 5          |
|                                               | 26116-080122                        | <u></u>                                   | 3                                            | 10         |
| I 17-1                                        | 26106-080122                        | ッハ*** <b>DF 8x12</b>                      | 3 3                                          | N          |
|                                               | (A=EXXXXX                           | )(B=EXXXXX )                              |                                              |            |
| 18                                            | 26216-080652                        | 2132# WE 8X65                             |                                              | 2          |
| 19                                            | 26216-080652                        | 71354"W1 8X65                             | S 2 2 ( )                                    | 2          |
|                                               | 26216-080652                        | 2135# WE 8X65                             |                                              |            |
| <u>21</u> *                                   | 26216-080802                        | <u>ウェホッルト 8×80</u>                        | <u>1 1</u>                                   | 1          |
|                                               | 26366-080002                        | 6カクナツト <b>M8(6T)</b><br>ツバッツキナツト 8        | 2 2 2 2 2                                    | 10         |
| I 22- 1                                       | (A=EXXXXX                           | )(B=EXXXXX )                              | 22                                           | N          |
| 23 *                                          | 26716-080002                        | 67777 N8(6T)                              | 2 2                                          | 10         |
| I 23-1                                        | 26366-080002                        | ジハッツキナツト 8                                | 22                                           | N          |
| • • • • • • •                                 | (A=EXXXXX                           | )(B=EXXXXX )                              | ~ ~                                          | n          |
| 24 *                                          | 26716-080002                        | 677775 M8(6T)                             | 6 6                                          | 10         |
| I 24-1                                        | 121465-11950                        | ナット(フンシャヘッシオサエ                            | 6 6                                          | Ń          |
| 7 005                                         | CA=EXXXXX                           | )(B=EXXXXX )                              |                                              |            |
| 25                                            |                                     | FX72F 10                                  | 3 3                                          | 10         |
| 1 25- 1                                       | 26696-100002                        | トメフット (ホソ 10                              | 3 3 .                                        | N          |
|                                               | (A=EXXXXX                           | )(B=EXXXXX )                              | -                                            |            |
| 26                                            | 23871-020000                        | テーハ・ネシッフ・ラクッ                              | 1 1                                          | 1          |
| 27                                            | 121450-11260                        | サネキート A(ハッンワン                             | 1 1                                          | 1          |
| 28                                            | 121450-11270                        | <u> </u>                                  | 22                                           | 1          |
| 29 .                                          | 121550-11280                        | パッネ(ヘッンワンシック                              | 2 2                                          | 1          |
| 30 .                                          | 121550-11290                        | サッカッネ(ついつワンシック                            | 66                                           | 1          |
|                                               | 729350-11520                        | <u>ホッンネット シクミ</u>                         | 1 1                                          | 1          |
| 32                                            | 124160-01751                        | ホ22" <b>チ7</b> タ                          | 1 1                                          | 1          |
| 33                                            | 129350-11310                        | パーツキン(ホッンネット                              | 1 1                                          | 1          |
|                                               | 24321-000350                        | 0122°G-35                                 | <u> </u>                                     | 10         |
| I 34- 1 *                                     | 121420-01760                        | 0122 (#135                                | 1 1                                          | N 1        |
| 1 14 - 7                                      | (A=EXXXXX<br>24311-000320           | )(8=EXXXXX )<br>01ンク** P32                |                                              | _          |
| <u>1 34- 2</u>                                | <u>24311-000320</u><br>(A=EXXXXX    |                                           | <u>    1  1                             </u> | _R         |
| 35                                            | 121450-03610                        | )(B=EXXXXX )<br>シヤフト(テ <sup>**</sup> コンフ* | 7 •                                          |            |
|                                               | 121250-03740                        | ラッファンティンファー                               | 33<br>11                                     | 1          |
|                                               | ** 7752 **                          | _/ J// VII *                              |                                              | 1          |
|                                               |                                     |                                           | ::                                           | NC02385    |