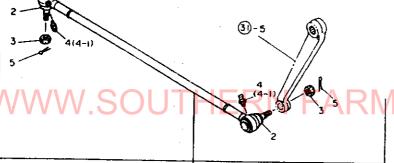

| 1.シリンダブロック          | ++<br>t 1802  <br>!(1801);<br>++<br>NPC-1389 | 1.シリ                              | リンダブロック                                    | 84.11.07<br>(A)=3784H-NB<br>(B)=3784H-NA<br>(C)=<br>(D)= |
|---------------------|----------------------------------------------|-----------------------------------|--------------------------------------------|----------------------------------------------------------|
|                     | 2950 UN14 (<br>NO                            | 0 7"EUN"U3"0                      | フッピン メイ                                    | JXウ I P/U A R<br>(A)(B)(C)(D)                            |
|                     | 1 .                                          | 729350-01560                      | 5459*7*079 501                             |                                                          |
|                     | 2                                            | 121450-01220                      | ታ <b>ツト (</b> ヘツトぃホッルト                     | 2 2 1                                                    |
| 8Å •                |                                              | 121450-01990                      | 757*97*52* 30                              | 1 1                                                      |
|                     | I 4-1.                                       | 121750-01920<br>171051-01921      | 7*32* NPTF1<br>7*32* NPTF1                 | 1 1 1<br>1 1 N                                           |
| $\sim$              |                                              | (A=EXXXXX                         | ) (B=EXXXXX )                              | 1 1 N                                                    |
| 28(28.1)            | <u> </u>                                     | 124060-01050                      | 7*52*                                      | 8 8 1                                                    |
|                     | I 5-1                                        | 124060-01050                      | 7*52*                                      | 66 K 1                                                   |
|                     | <u> </u>                                     | <u>(A=EXXXXX</u>                  | <u>)(B=EXXXXX )</u><br>カ*イト <b>*(Oリンク*</b> |                                                          |
|                     | 7                                            | 124950-01210                      | <u> </u>                                   | 2 2 1<br>2 2 1                                           |
|                     |                                              | 129350-01100                      | 2122 511                                   | 33 1                                                     |
|                     |                                              | 129350-02100                      | メインメタル                                     | 1 1 1                                                    |
| <b>13 25</b> (25-1) |                                              | 22312-080160                      | _ <mark>11070*2</mark> 8x16                | 2 2 10                                                   |
|                     | 12                                           | 24311-000100<br>27241-300000      | <u>0422" P10</u><br>728" <b>37*52" 30</b>  | <u> </u>                                                 |
|                     | / ) 13                                       | 121450-01710                      | オイルハキントリツクホッルト                             | 23 23 1                                                  |
|                     |                                              | 121450-01951                      | <u> 26 CMP (#30272**)</u>                  | 1                                                        |
|                     | 15.                                          | 121520-01850                      | パーツキン(フイート、ホーンフ・                           | 1 1 1                                                    |
|                     | 10 .                                         | 121520-01860<br>121575-01750      | メクラフタ(フイート*ホ*ンフ*                           |                                                          |
|                     | -1) -18 .                                    | 129350-01200                      | <u></u>                                    | 6 6 1                                                    |
|                     | 19 .                                         | 129350-01230                      | <u> </u>                                   | 3 3 1                                                    |
|                     |                                              | 129350-01330                      | <u> </u>                                   |                                                          |
| NEW NEW             |                                              | 129350-01331                      | <u> </u>                                   | JUUW                                                     |
| 41-0                | 21                                           | (A=E<br>729350-01540              | )(B=E<br>)<br>                             |                                                          |
|                     | 22                                           | 101104-55080                      | 1"U-22+7+32"(M12)                          |                                                          |
|                     | 23                                           | 43400-500450                      | ハ・ツキン                                      | <b>i i</b>                                               |
| 9 44 46 17 6 (35-1) |                                              | 129367-01600                      | <u> </u>                                   | 1                                                        |
|                     | 25 . *<br>I 25-1 .                           | 194990-22140<br>26716-080002      | ケフ・ス(コニカル) 8<br>サリト P                      | 4 4 5                                                    |
| A BI                | * * # # =   +                                | (A=EXXXXX                         | )<br>)(B=E)                                | 44 R                                                     |
|                     | 26 .                                         | 22217-120000                      | 11777777 12                                | 2 2 50                                                   |
|                     |                                              | 22217-120000                      | ለግጽሃግስግጽ 12                                | 1 1 κ 50                                                 |
|                     | 01-9527-20*                                  |                                   | )(B=EXXXXX )                               |                                                          |
|                     | I 27- 1 .                                    | 26011-060162<br>26106-060142      | #"₽►(8 6X16<br>ማለ"#"₽► 6X14                | 2 2 20<br>2 2 N                                          |
|                     |                                              | (A=EXXXXX                         | )(B=EXXXXXX )                              | 2 2 N                                                    |
|                     |                                              | 26116-100222                      | #"WE 10x22                                 | 10 10 10                                                 |
|                     | I 28-1.                                      | 26206-100222                      | <b>ቆ"ቬ⊦ 10x22</b>                          | 10 10 N                                                  |
|                     | 29 .                                         | <u>(A=EXXXXXX</u><br>26116-120252 | <u>)(ፀ=EXXXXX )</u><br>ቆግሎኮ 12X25          | 2 2 10                                                   |
|                     | I 29- 1 .                                    | 26116-120252                      | ች"ሁኑ 12x25                                 | 22 10<br>1 1 κ                                           |
| 1                   |                                              | <u>(A=EXXXXX</u>                  | )(B=EXXXXX )                               | · · · ·                                                  |
|                     | 30 .                                         | 26216-080302                      | ウエコミホッルト 8X30                              | 4 4 5                                                    |
| 0-2-1 N00730        | 31 •<br>104 <u>- 32 · · · ·</u>              | 721550-02500                      | メダルトック シクミ<br>メインメタル                       | 1 1 1                                                    |
|                     | 33                                           | 121551-02220                      | <u></u>                                    | <u> </u>                                                 |
|                     | 34 .                                         | 729350-02610                      | 100 00000000000000000000000000000000000    |                                                          |
|                     |                                              | 121250-02070                      | <u>ホッルト(センターメタルトック</u>                     | <u> </u>                                                 |
|                     | I 35-1                                       | 129350-02070                      | ホッカト (センタメタルトック                            | 2 2 5 1                                                  |
|                     | - 16                                         | (A=EXXXXX<br>720350-03000         | )(8=EXXXXX )                               |                                                          |