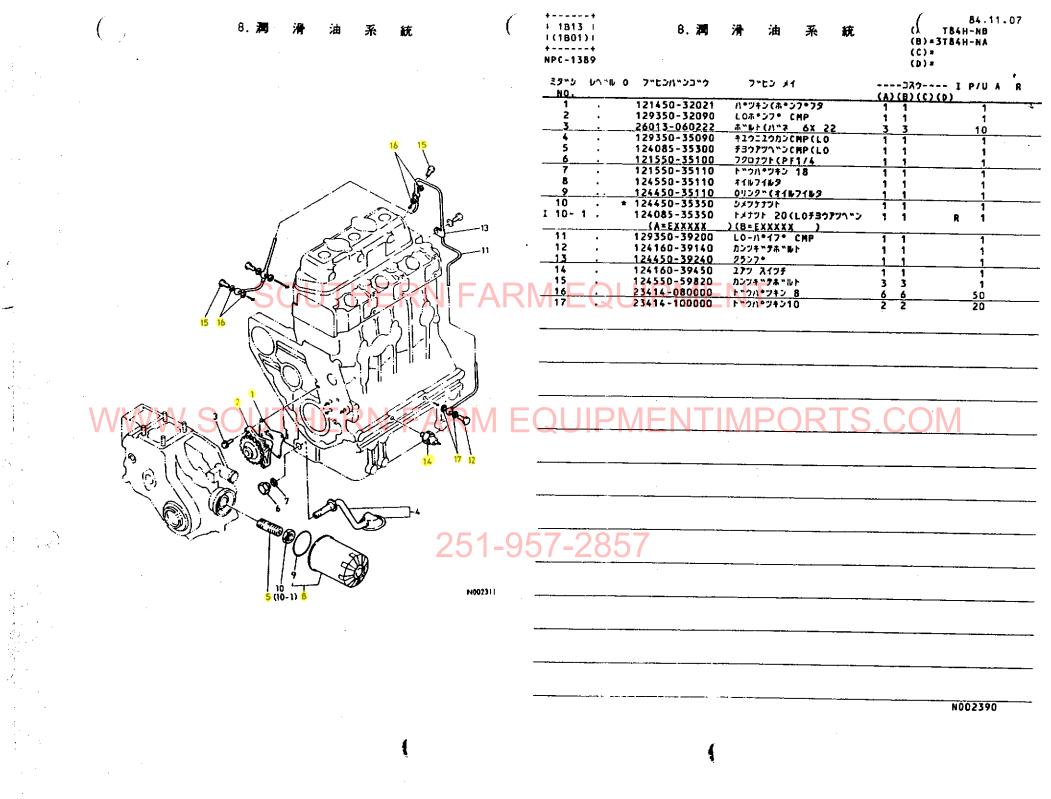

| 1.シリンダブロック          | ++<br>t 1802  <br>!(1801);<br>++<br>NPC-1389 | 1.シリ                              | リンダブロック                                    | 84.11.07<br>(A)=3784H-NB<br>(B)=3784H-NA<br>(C)=<br>(D)= |
|---------------------|----------------------------------------------|-----------------------------------|--------------------------------------------|----------------------------------------------------------|
|                     | 2950 UN14 (<br>NO                            | 0 7"EUN"U3"0                      | フッピン メイ                                    | JXウ I P/U A R<br>(A)(B)(C)(D)                            |
|                     | 1 .                                          | 729350-01560                      | 5459*7*079 501                             |                                                          |
|                     | 2                                            | 121450-01220                      | ታ <b>ツト (</b> ヘツトぃホッルト                     | 2 2 1                                                    |
| 8Å •                |                                              | 121450-01990                      | 757*97*52* 30                              | 1 1                                                      |
|                     | I 4-1.                                       | 121750-01920<br>171051-01921      | 7*32* NPTF1<br>7*32* NPTF1                 | 1 1 1<br>1 1 N                                           |
| $\sim$              |                                              | (A=EXXXXX                         | ) (B=EXXXXX )                              | 1 1 N                                                    |
| 28(28.1)            | <u> </u>                                     | 124060-01050                      | 7*52*                                      | 8 8 1                                                    |
|                     | I 5-1                                        | 124060-01050                      | 7*52*                                      | 66 K 1                                                   |
|                     | <u> </u>                                     | <u>(A=EXXXXX</u>                  | <u>)(B=EXXXXX )</u><br>カ*イト <b>*(Oリンク*</b> |                                                          |
|                     | 7                                            | 124950-01210                      | <u> </u>                                   | 2 2 1<br>2 2 1                                           |
|                     |                                              | 129350-01100                      | 2122 511                                   | 33 1                                                     |
|                     |                                              | 129350-02100                      | メインメタル                                     | 1 1 1                                                    |
| <b>13 25</b> (25-1) |                                              | 22312-080160                      | _ <mark>11070*2</mark> 8x16                | 2 2 10                                                   |
|                     | 12                                           | 24311-000100<br>27241-300000      | <u>0422" P10</u><br>728" <b>37*52" 30</b>  | <u> </u>                                                 |
|                     | / ) 13                                       | 121450-01710                      | オイルハキントリツクホッルト                             | 23 23 1                                                  |
|                     |                                              | 121450-01951                      | <u> 26 CMP (#30272**)</u>                  | 1                                                        |
|                     | 15.                                          | 121520-01850                      | パーツキン(フイート、ホーンフ・                           | 1 1 1                                                    |
|                     | 10 .                                         | 121520-01860<br>121575-01750      | メクラフタ(フイート*ホ*ンフ*                           |                                                          |
|                     | -1) -18 .                                    | 129350-01200                      | <u></u>                                    | 6 6 1                                                    |
|                     | 19 .                                         | 129350-01230                      | <u> </u>                                   | 3 3 1                                                    |
|                     |                                              | 129350-01330                      | <u> </u>                                   |                                                          |
| NEW NEW             |                                              | 129350-01331                      | <u> </u>                                   | JUUW                                                     |
| 41-0                | 21                                           | (A=E<br>729350-01540              | )(B=E<br>)<br>                             |                                                          |
|                     | 22                                           | 101104-55080                      | 1"U-22+7+32"(M12)                          |                                                          |
|                     | 23                                           | 43400-500450                      | ハ・ツキン                                      | <b>i i</b>                                               |
| 9 44 46 17 6 (35-1) |                                              | 129367-01600                      | <u> </u>                                   | 1                                                        |
|                     | 25 . *<br>I 25-1 .                           | 194990-22140<br>26716-080002      | ケフ・ス(コニカル) 8<br>サリト P                      | 4 4 5                                                    |
| A BI                | * * # # =   +                                | (A=EXXXXX                         | )<br>)(B=E)                                | 44 R                                                     |
|                     | 26 .                                         | 22217-120000                      | 11777777 12                                | 2 2 50                                                   |
|                     |                                              | 22217-120000                      | ለግጽሃግስግጽ 12                                | 1 1 κ 50                                                 |
|                     | 01-9527-20*                                  |                                   | )(B=EXXXXX )                               |                                                          |
|                     | I 27- 1 .                                    | 26011-060162<br>26106-060142      | #"₽►(8 6X16<br>ማለ"#"₽► 6X14                | 2 2 20<br>2 2 N                                          |
|                     |                                              | (A=EXXXXX                         | )(B=EXXXXXX )                              | 2 2 N                                                    |
|                     |                                              | 26116-100222                      | #"WE 10x22                                 | 10 10 10                                                 |
|                     | I 28-1.                                      | 26206-100222                      | <b>ቆ"ቬ⊦ 10x22</b>                          | 10 10 N                                                  |
|                     | 29 .                                         | <u>(A=EXXXXXX</u><br>26116-120252 | <u>)(ፀ=EXXXXX )</u><br>ቆግሎኮ 12X25          | 2 2 10                                                   |
|                     | I 29- 1 .                                    | 26116-120252                      | ች"ሁኑ 12x25                                 | 22 10<br>1 1 κ                                           |
| 1                   |                                              | <u>(A=EXXXXX</u>                  | )(B=EXXXXX )                               | · · · ·                                                  |
|                     | 30 .                                         | 26216-080302                      | ウエコミホッルト 8X30                              | 4 4 5                                                    |
| 0-2-1 N00730        | 31 •<br>104 <u>- 32 · · · ·</u>              | 721550-02500                      | メダルトック シクミ<br>メインメタル                       | 1 1 1                                                    |
|                     | 33                                           | 121551-02220                      | <u></u>                                    | <u> </u>                                                 |
|                     | 34 .                                         | 729350-02610                      | 100 00000000000000000000000000000000000    |                                                          |
|                     |                                              | 121250-02070                      | <u>ホッルト(センターメタルトック</u>                     | <u> </u>                                                 |
|                     | I 35-1                                       | 129350-02070                      | ホッカト (センタメタルトック                            | 2 2 5 1                                                  |
|                     | - 16                                         | (A=EXXXXX<br>720350-03000         | )(8=EXXXXX )                               |                                                          |