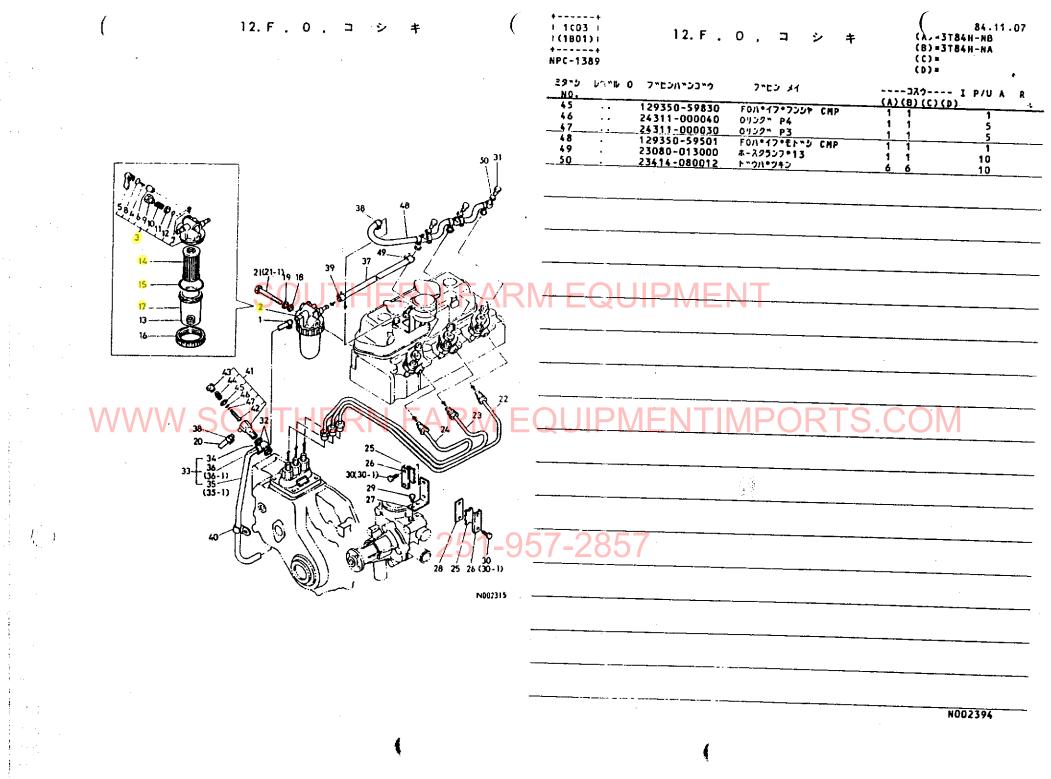

永この仕様は改良などにより、予告なく変更することがあります。

Ę

٠Ł.

<u>\_\_\_\_\_</u> エンジン部(3104H-NB·3T84H-NA形)

| 項目No,  |                  |                                         | コケーション       |
|--------|------------------|-----------------------------------------|--------------|
| 1.     | シリンダブロッ          | ック・・・・・                                 | ·1B02,1B03   |
| 2.     | ギヤケー             | ス・・・・・                                  | 1804.1805    |
| 3.     | シリンダヘッ           | · · · · · · · · · · · · · · · · · · ·   | 1806, 1807   |
|        |                  | ,<br>ナ・・・・・                             |              |
|        |                  | ••••••••••••••••••••••••••••••••••••••• |              |
| 6.     | クランクシャフ          | 7                                       | 1811         |
| 7.     | ピスト              | ン・・・・・・                                 | 1812         |
| 8.     | 潤滑油系             | 統                                       | 1B13         |
| 9.     | 冷却水系             | 統                                       | 1B14.1B15    |
| SOUTHE | <u> 5.0.噴射ポン</u> | ⋜∖∕⊓⋿∩┼┼₽⋏                              | 1B16         |
|        |                  |                                         |              |
| 12.    | F.0.コシ           | <b>+</b> ·····                          | 1C02.1C03    |
| 13.    | ガ パ ナ 駆          | 動                                       | 1C04         |
|        |                  | 品                                       |              |
|        |                  | <u>۲</u>                                |              |
|        |                  |                                         | ŤĬŇJDODTO CC |