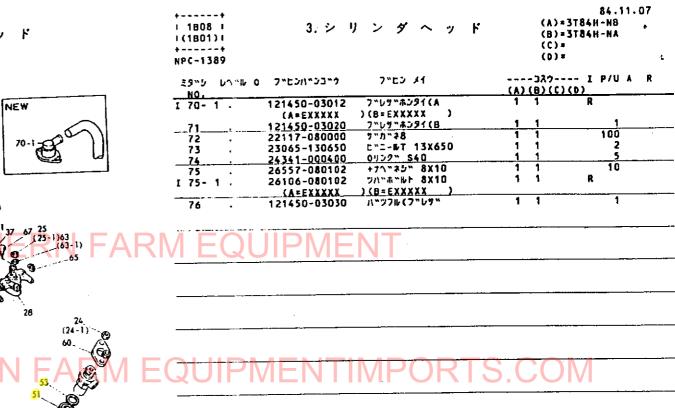

ヘッド 3.シ ij. ン ¥

ł

| ++                                            |                                     |                                           |                                              | 84-11-07   |
|-----------------------------------------------|-------------------------------------|-------------------------------------------|----------------------------------------------|------------|
| 1806                                          | 3. シ                                | リンダヘッ                                     | ド (A)=31                                     | 84H-NB     |
| F(1801) I                                     |                                     |                                           |                                              | 84H-NA     |
| ++                                            |                                     |                                           | (()=                                         |            |
| NPC-1389                                      |                                     |                                           | (0)=                                         | - <b>L</b> |
| 3955 DATE (                                   | ) 7*ヒンハッンコック                        | フッピン メイ                                   |                                              |            |
| <u>NO</u>                                     | 120760 112/0                        | 0 1 1 1 1 1 1 1 1 1 1 1 1 1 1 1 1 1 1 1   | (A) (B) (C) (D                               | )          |
| 1.                                            | 129350-11240                        | ヘッンワンシック CMP<br>たいこうからのため たのう             | 1 1                                          |            |
|                                               | 729350-11700                        | 5953***********************************   | 1 1                                          | 1          |
| <u> </u>                                      | <u>121250-01710</u><br>129350-11100 | <u>市**ルト(ジハ**ジキー8×14</u><br>キュウキヘ*シ       | 1 1                                          | 1          |
| e .                                           | 129350-11110                        | サエンチャーン<br>ハイキヘドン                         | 3 3                                          | 1          |
| 6                                             | 104511-11120                        | パッドマン<br>パッドレフッスフォリンクッ                    | 33                                           | 1          |
| 7 1                                           | 124450-11161                        | <u> </u>                                  | 3 3                                          | 1          |
| 1 7-1                                         | 129150-11160                        | ハ <b>*</b> ルフ*カ*イト*(INT                   | 3 3                                          | R          |
| • • • • •                                     | (A=EXXXXX                           | )(B=E )                                   | 5 5                                          | n          |
| 8                                             | 124450-11171                        | <u> </u>                                  | 3 3                                          | 1          |
| 1 8-1 -                                       | 129300-11170                        | ヘッンアンナイズハイキ                               | 3 3                                          | R 1        |
|                                               | (A=EXXXXX                           | ) (B=EXXXXX )                             |                                              |            |
| 9                                             | 103338-11180                        | 1">11">11"#491                            | 6 6                                          | 1          |
| 10                                            | 103338-11190-                       | - ヘッンパッネオサエトメ                             | 6 6                                          | 1          |
|                                               | 124460-11340                        | <u>- n"k7"7749-b</u>                      | 6 6                                          | 1          |
| 12                                            | 105225-11350                        | ウェコミホッルト(サホキート                            | 3 3                                          | 1          |
| 13 .                                          | 104511-11370                        | キャツファ(ヘッン                                 | 66                                           | 1          |
| <u>    14                                </u> | 121450-11670                        | <u> </u>                                  | 11                                           | 1          |
| 15                                            | 121450-11680                        | ハッツキン(ソクフタ                                | 1 1                                          | 1          |
| 16 .                                          | 23871-030000                        | ナーバ・フ・ラク"PT3/8                            | 22                                           | 5          |
|                                               | 26116-080122                        | <u></u>                                   | 3                                            | 10         |
| I 17-1                                        | 26106-080122                        | ッハ*** <b>DF 8x12</b>                      | 3 3                                          | N          |
|                                               | (A=EXXXXX                           | )(B=EXXXXX )                              |                                              |            |
| 18                                            | 26216-080652                        | 2132# WE 8X65                             |                                              | 2          |
| 19                                            | 26216-080652                        | 71354"W1 8X65                             | S 2 2 ( )                                    | 2          |
|                                               | 26216-080652                        | 2135# WE 8X65                             |                                              |            |
| <u>21</u> *                                   | 26216-080802                        | <u>ウェホッルト 8×80</u>                        | <u>1 1</u>                                   | 1          |
|                                               | 26366-080002                        | 6カクナツト <b>M8(6T)</b><br>ツバッツキナツト 8        | 2 2 2 2 2                                    | 10         |
| I 22- 1                                       | (A=EXXXXX                           | )(B=EXXXXX )                              | 22                                           | N          |
| 23 *                                          | 26716-080002                        | 67777 N8(6T)                              | 2 2                                          | 10         |
| I 23-1                                        | 26366-080002                        | ジハッツキナツト 8                                | 22                                           | N          |
| • • • • • • •                                 | (A=EXXXXX                           | )(B=EXXXXX )                              | ~ ~                                          | n          |
| 24 *                                          | 26716-080002                        | 677775 M8(6T)                             | 6 6                                          | 10         |
| I 24-1                                        | 121465-11950                        | ナット(フンシャヘッシオサエ                            | 6 6                                          | Ń          |
| 7 005                                         | CA=EXXXXX                           | )(B=EXXXXX )                              |                                              |            |
| 25                                            |                                     | FX72F 10                                  | 3 3                                          | 10         |
| 1 25- 1                                       | 26696-100002                        | トメフット (ホソ 10                              | 3 3 .                                        | N          |
|                                               | (A=EXXXXX                           | )(B=EXXXXX )                              | -                                            |            |
| 26                                            | 23871-020000                        | テーハ・ネシッフ・ラクッ                              | 1 1                                          | 1          |
| 27                                            | 121450-11260                        | サネキート A(ハッンワン                             | 1 1                                          | 1          |
| 28                                            | 121450-11270                        | <u> </u>                                  | 22                                           | 1          |
| 29 .                                          | 121550-11280                        | パッネ(ヘッンワンシック                              | 2 2                                          | 1          |
| 30 .                                          | 121550-11290                        | サッカッネ(ついつワンシック                            | 66                                           | 1          |
|                                               | 729350-11520                        | <u>ホッンネット シクミ</u>                         | 1 1                                          | 1          |
| 32                                            | 124160-01751                        | ホ22" <b>チ7</b> タ                          | 1 1                                          | 1          |
| 33                                            | 129350-11310                        | パーツキン(ホッンネット                              | 1 1                                          | 1          |
|                                               | 24321-000350                        | 0122°G-35                                 | <u> </u>                                     | 10         |
| I 34- 1 *                                     | 121420-01760                        | 0122 (#135                                | 1 1                                          | N 1        |
| 1 14 - 7                                      | (A=EXXXXX<br>24311-000320           | )(8=EXXXXX )<br>01ンク** P32                |                                              | _          |
| <u>1 34- 2</u>                                | <u>24311-000320</u><br>(A=EXXXXX    |                                           | <u>    1  1                             </u> | _R         |
| 35                                            | 121450-03610                        | )(B=EXXXXX )<br>シヤフト(テ <sup>**</sup> コンフ* | 7 •                                          |            |
|                                               | 121250-03740                        | ラッファンティンファー                               | 33<br>11                                     | 1          |
|                                               | ** 7752 **                          | _/ J// VII *                              |                                              | 1          |
|                                               |                                     |                                           | ::                                           | NC02385    |