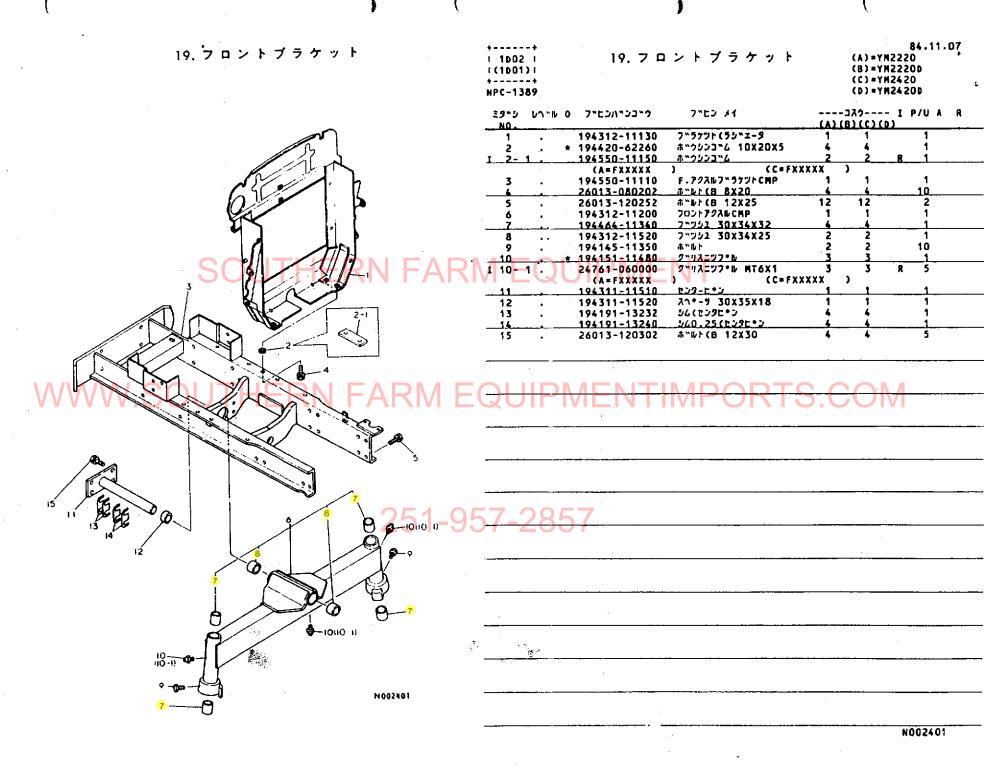

-

<u>\*\*\*\*</u>\*\*\*\*\*\*\*\*\*

次

且

項目Ma 項目も株 23. ナックルアー 24. フロントホイルタ

|     | 23.        | ナック        | ルアー    | <u>4</u> ·····                                 |                                         | 1006                |
|-----|------------|------------|--------|------------------------------------------------|-----------------------------------------|---------------------|
|     | 24.        | フロント       | ホイルタイ  | * • • • • • • • • • • • • • • • • • • •        | •••••                                   | 1007                |
|     | 25.        | リン         | グ ギ    | * • • • • • • • • • • • • • • • • • • •        |                                         | 1008                |
|     | 26.        | プロペ        | ラシャフ   | ۴                                              |                                         | 1009                |
|     | 27.        | センタ        | ボック    | z ·····                                        |                                         | 1010                |
|     | 28.        | フロント       | ギヤケー   |                                                |                                         | 1011                |
|     | 29.        | フロン        | トシャフ   | ۴ · · · · · · · · · · · · · · · · · · ·        |                                         | 1012                |
|     |            |            |        |                                                | · · · · · · · · · · · · · · · · · · ·   |                     |
|     |            |            |        |                                                |                                         |                     |
|     |            |            |        |                                                |                                         |                     |
|     | 33.        |            |        |                                                |                                         |                     |
|     |            |            |        |                                                | · · · · · · · · · · · · · · · · · · ·   |                     |
| トフン |            |            |        |                                                | • • • • • • • • • • • • • • • •         |                     |
|     | 35.<br>36. |            |        |                                                | S.COM                                   |                     |
|     | 37.        | ミッシ        | ョンケー   | ג ····· ג                                      |                                         | 1 <b>F04</b> , 1F05 |
|     | 38.        | ミッシ        | ョンケー   |                                                |                                         | 1F06                |
|     | 39.        | センタ        | プレー    | ۶ <i></i>                                      |                                         | 1F07                |
|     | 40.        | レギ         | 1 V -  | <b>9</b> · · · · · · · · · · · · · · · · · · · |                                         | 1F08                |
| 85  | 41.        | レギュレー      | -タ(パワス | ۰۰۰۰۰۰ ۲                                       |                                         | 1F09                |
|     | 42.        | サ ー        | ドパル    | ブ・・・・・・・・・・・・・・・・・                             |                                         | 1F10                |
|     | 43.        | * - >      | シャフ    | ۱ ·····                                        |                                         | 1F11                |
|     | 44.        | P.S.クラ     | ッチシャフ  | <b>۴</b> • • • • • • • • • • • • • • • • • • • |                                         | 1F12                |
|     | 45.        | カウン        | タシャフ   | <b>۲</b> · · · · · · · · · · · · · · · · · · · |                                         | 1F13                |
|     | 46.        | P.T.O.     | 駆動シャフ  | <b>۲</b>                                       | <i>.</i>                                | 1F14                |
|     | 47.        | 主          | 変      | 速                                              |                                         | 1F15,1F16           |
|     | 48.        | <b>R</b> I | 変      | 速                                              |                                         | 1G01                |
|     | 49.        | Ρ.Τ.       | 0. 変   | 速 · · · · · · · · · · · · · · ·                | • • • • • • • • • • • • • • • • • • • • | 1G02                |
| :   | 50.        | フロン        | トドライ   | ブ・・・・・・・・・・・・・・・・・・                            |                                         | 1603                |
|     |            |            |        |                                                |                                         |                     |