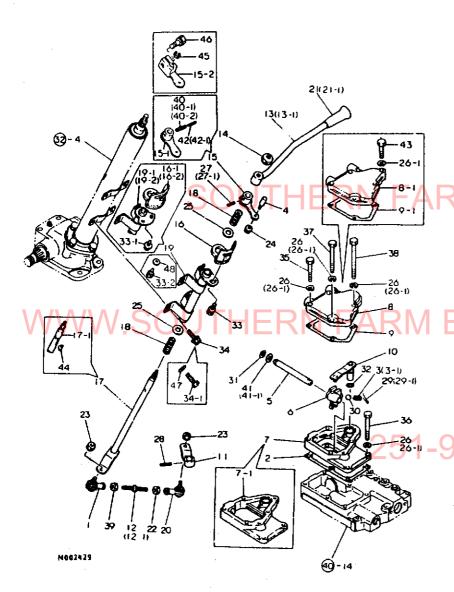

-

<u>\*\*\*\*</u>\*\*\*\*\*\*\*\*\*

次

且

項目Ma 項目も株 23. ナックルアー 24. フロントホイルタ

|     | 23.        | ナック        | ルアー    | <u>4</u> ·····                                 |                                         | 1006                |
|-----|------------|------------|--------|------------------------------------------------|-----------------------------------------|---------------------|
|     | 24.        | フロント       | ホイルタイ  | * • • • • • • • • • • • • • • • • • • •        | •••••                                   | 1007                |
|     | 25.        | リン         | グ ギ    | * • • • • • • • • • • • • • • • • • • •        |                                         | 1008                |
|     | 26.        | プロペ        | ラシャフ   | ۴                                              |                                         | 1009                |
|     | 27.        | センタ        | ボック    | z ·····                                        |                                         | 1010                |
|     | 28.        | フロント       | ギヤケー   |                                                |                                         | 1011                |
|     | 29.        | フロン        | トシャフ   | ۴ · · · · · · · · · · · · · · · · · · ·        |                                         | 1012                |
|     |            |            |        |                                                | · · · · · · · · · · · · · · · · · · ·   |                     |
|     |            |            |        |                                                |                                         |                     |
|     |            |            |        |                                                |                                         |                     |
|     | 33.        |            |        |                                                |                                         |                     |
|     |            |            |        |                                                | · · · · · · · · · · · · · · · · · · ·   |                     |
| トフン |            |            |        |                                                | • • • • • • • • • • • • • • • •         |                     |
|     | 35.<br>36. |            |        |                                                | S.COM                                   |                     |
|     | 37.        | ミッシ        | ョンケー   | ג ····· ג                                      |                                         | 1 <b>F04</b> , 1F05 |
|     | 38.        | ミッシ        | ョンケー   |                                                |                                         | 1F06                |
|     | 39.        | センタ        | プレー    | ۶ <i></i>                                      |                                         | 1F07                |
|     | 40.        | レギ         | 1 V -  | <b>9</b> · · · · · · · · · · · · · · · · · · · |                                         | 1F08                |
| 85  | 41.        | レギュレー      | -タ(パワス | ۰۰۰۰۰۰ ۲                                       |                                         | 1F09                |
|     | 42.        | サ ー        | ドパル    | ブ・・・・・・・・・・・・・・・・・                             |                                         | 1F10                |
|     | 43.        | * - >      | シャフ    | ۱ ·····                                        |                                         | 1F11                |
|     | 44.        | P.S.クラ     | ッチシャフ  | <b>۴</b> • • • • • • • • • • • • • • • • • • • |                                         | 1F12                |
|     | 45.        | カウン        | タシャフ   | <b>۲</b> · · · · · · · · · · · · · · · · · · · |                                         | 1F13                |
|     | 46.        | P.T.O.     | 駆動シャフ  | <b>۲</b>                                       | <i>.</i>                                | 1F14                |
|     | 47.        | 主          | 変      | 速                                              |                                         | 1F15,1F16           |
|     | 48.        | <b>R</b> I | 変      | 速                                              |                                         | 1G01                |
|     | 49.        | Ρ.Τ.       | 0. 変   | 速 · · · · · · · · · · · · · · ·                | • • • • • • • • • • • • • • • • • • • • | 1G02                |
| :   | 50.        | フロン        | トドライ   | ブ・・・・・・・・・・・・・・・・・・                            |                                         | 1603                |
|     |            |            |        |                                                |                                         |                     |