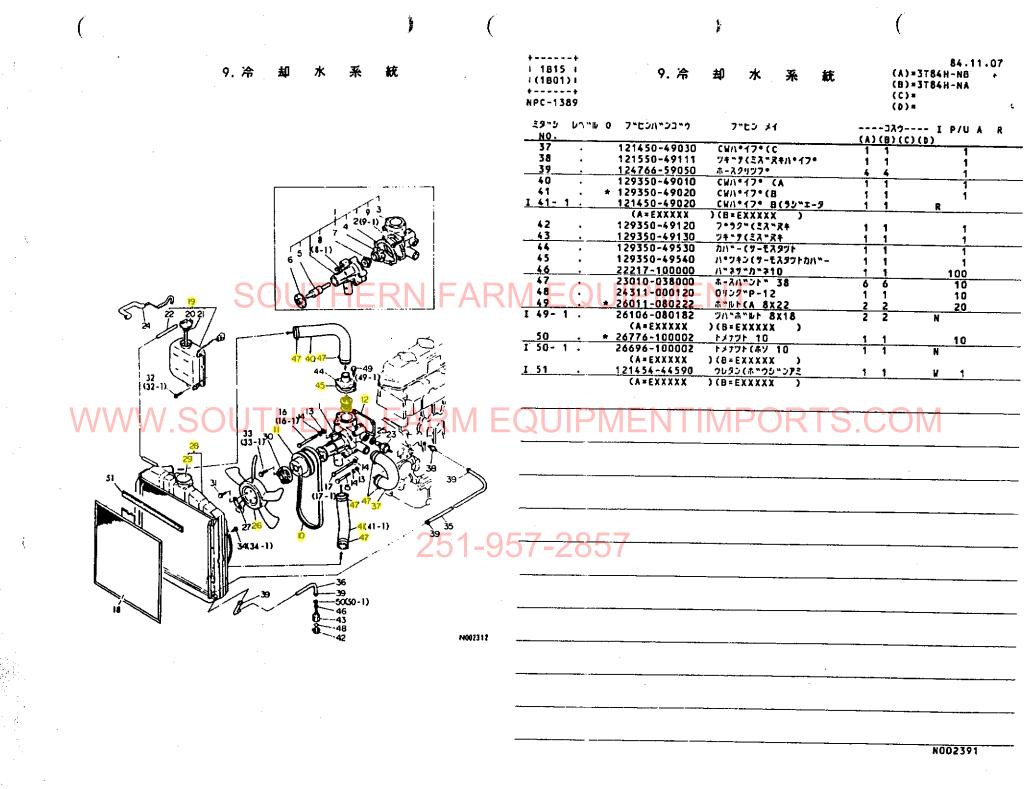

永この仕様は改良などにより、予告なく変更することがあります。

Ę

٠Ł.

<u>\_\_\_\_\_</u> エンジン部(3104H-NB·3T84H-NA形)

| 項目No,  |                  |                                         | コケーション       |
|--------|------------------|-----------------------------------------|--------------|
| 1.     | シリンダブロッ          | ック・・・・・                                 | ·1B02,1B03   |
| 2.     | ギヤケー             | ス・・・・・                                  | 1804.1805    |
| 3.     | シリンダヘッ           | · · · · · · · · · · · · · · · · · · ·   | 1806, 1807   |
|        |                  | ,<br>ナ・・・・・                             |              |
|        |                  | ••••••••••••••••••••••••••••••••••••••• |              |
| 6.     | クランクシャフ          | 7                                       | 1811         |
| 7.     | ピスト              | ン・・・・・・                                 | 1812         |
| 8.     | 潤滑油系             | 統                                       | 1B13         |
| 9.     | 冷却水系             | 統                                       | 1B14.1B15    |
| SOUTHE | <u> 5.0.噴射ポン</u> | ⋜∖∕⊓⋿∩┼┼₽⋏                              | 1B16         |
|        |                  |                                         |              |
| 12.    | F.0.コシ           | <b>+</b> ·····                          | 1C02.1C03    |
| 13.    | ガ パ ナ 駆          | 動                                       | 1C04         |
|        |                  | 品                                       |              |
|        |                  | <u>۲</u>                                |              |
|        |                  |                                         | ŤĬŇJDODTO CC |