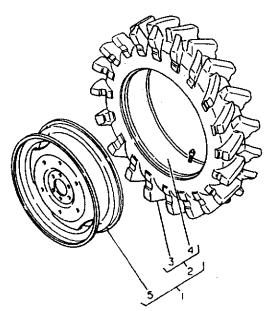

-

<u>\*\*\*\*</u>\*\*\*\*\*\*\*\*\*

次

且

項目Ma 項目も株 23. ナックルアー 24. フロントホイルタ

|     | 23.        | ナック        | ルアー    | <u>4</u> ·····                                 |                                         | 1006                |
|-----|------------|------------|--------|------------------------------------------------|-----------------------------------------|---------------------|
|     | 24.        | フロント       | ホイルタイ  | * • • • • • • • • • • • • • • • • • • •        | •••••                                   | 1007                |
|     | 25.        | リン         | グ ギ    | * • • • • • • • • • • • • • • • • • • •        |                                         | 1008                |
|     | 26.        | プロペ        | ラシャフ   | ۴                                              |                                         | 1009                |
|     | 27.        | センタ        | ボック    | z ·····                                        |                                         | 1010                |
|     | 28.        | フロント       | ギヤケー   |                                                |                                         | 1011                |
|     | 29.        | フロン        | トシャフ   | ۴ · · · · · · · · · · · · · · · · · · ·        |                                         | 1012                |
|     |            |            |        |                                                | · · · · · · · · · · · · · · · · · · ·   |                     |
|     |            |            |        |                                                |                                         |                     |
|     |            |            |        |                                                |                                         |                     |
|     | 33.        |            |        |                                                |                                         |                     |
|     |            |            |        |                                                | · · · · · · · · · · · · · · · · · · ·   |                     |
| トフン |            |            |        |                                                | • • • • • • • • • • • • • • • •         |                     |
|     | 35.<br>36. |            |        |                                                | S.COM                                   |                     |
|     | 37.        | ミッシ        | ョンケー   | ג ····· ג                                      |                                         | 1 <b>F04</b> , 1F05 |
|     | 38.        | ミッシ        | ョンケー   |                                                |                                         | 1F06                |
|     | 39.        | センタ        | プレー    | ۶ <i></i>                                      |                                         | 1F07                |
|     | 40.        | レギ         | 1 V -  | <b>9</b> · · · · · · · · · · · · · · · · · · · |                                         | 1F08                |
| 85  | 41.        | レギュレー      | -タ(パワス | ۰۰۰۰۰۰ ۲                                       |                                         | 1F09                |
|     | 42.        | サ ー        | ドパル    | ブ・・・・・・・・・・・・・・・・・                             |                                         | 1F10                |
|     | 43.        | * - >      | シャフ    | ۱ ·····                                        |                                         | 1F11                |
|     | 44.        | P.S.クラ     | ッチシャフ  | <b>۴</b> • • • • • • • • • • • • • • • • • • • |                                         | 1F12                |
|     | 45.        | カウン        | タシャフ   | <b>۲</b> · · · · · · · · · · · · · · · · · · · |                                         | 1F13                |
|     | 46.        | P.T.O.     | 駆動シャフ  | <b>۲</b>                                       | <i>.</i>                                | 1F14                |
|     | 47.        | 主          | 変      | 速                                              |                                         | 1F15,1F16           |
|     | 48.        | <b>R</b> I | 変      | 速                                              |                                         | 1G01                |
|     | 49.        | Ρ.Τ.       | 0. 変   | 速 · · · · · · · · · · · · · · ·                | • • • • • • • • • • • • • • • • • • • • | 1G02                |
| :   | 50.        | フロン        | トドライ   | ブ・・・・・・・・・・・・・・・・・・                            |                                         | 1603                |
|     |            |            |        |                                                |                                         |                     |

ロケーション

|   |                                                                                                         | 115 (                                                   |
|---|---------------------------------------------------------------------------------------------------------|---------------------------------------------------------|
| 1 |                                                                                                         | ビッチ部・・・・・・・・・・・・・・・・・・・・・・・・・・・・・・・・・・・・                |
|   | 51. リ ン グ ギ ヤ・・・・・・・・・・・・・・・・・・・・・・・・・・・・・・・・1H02<br>52. リ ン グ ギ ヤ・・・・・・・・・・・・・・・・・・・・・・・・・・・・・・・・・1H03 | 79. トップリンク1K02<br>80. ドローバヒッチ1K03 <sup>4</sup>          |
|   | 53. リヤアクスルケース1H04<br>54. リ ヤ ハ ウ ジ ン グ1H05. 1H06                                                        | 標準付属品部・・・・・・ 1K04<br>81. パランスウェイト・・・・・・・・・・・・・・・・・・1K05 |
|   | 55. ファイナルビニオン ······ 1H07<br>56. リヤホイルタイヤ ····· 1H08                                                    | 82. スタンダードツール・・・・・・・・・・・・・・・・・・・・・・・・・・・・・・・・・・・        |
|   | 57. リヤホイルタイヤ・・・・・・・・・・・・・・・・・1H09<br>58. ブ レ ー キ・・・・・                                                   | 部品番号順楽引表・・・・・・・・・・・・・・・・・・・・・・・・・・・・・・・・・・・・            |
|   | 59. ブ レ ー キ ペ ダ ル ·······1H)2<br>油圧コントロール部 ······                                                       | フイッシュインデックス                                             |
|   | 60. 油圧シリンダケース<br>61. リフトクランク······日日日日1102/1 日<br>61. リフトクランク·······1103                                | QUIPMENT                                                |
|   | 62. コントロールバルブ・・・・・・・・・・・・・・・・・・・・・・・・・・・・・・・・・・・                                                        |                                                         |
|   | 64. 油 圧 コント ロー ル・・・・・・・・・・・・・・・・・・・・・・・・・・・・・・・・・・・                                                     |                                                         |
|   | 66. 油田(1ビング(パワネテ)                                                                                       | IPMENTIMPORTS.COM                                       |
|   | 67. ワイヤハーネス・・・・・・・・1113<br>68. ス イ ッ チ・・・・・                                                             |                                                         |
|   | 69. ランプ・メータ                                                                                             |                                                         |
|   | 70. $\pi$ $\nu$ $+$ $\gamma$ +                                                                          | 2857                                                    |
|   | 72. フェンダ・・・・・・・・・・・・・・・・・・・・・・・・・・・・・・・・・・・・                                                            |                                                         |
|   | 74.シート····································                                                              |                                                         |
|   | 76.銘 板」」」」<br>77.銘 板」」」」                                                                                | · · · · · · · · · · · · · · · · · · ·                   |
|   | 78. 銘 板                                                                                                 |                                                         |