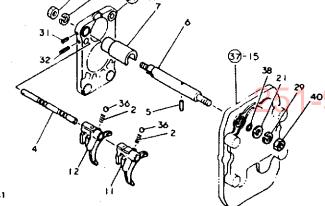

| 2   |
|                                           | 21 .                                   | 194150-27870      | - 2 |
|                                           | 22 .                                   | 194312-27870      | 2   |
|                                           | 23.                                    | 194312-27880      | 7   |
| 8 33                                      | 24 .                                   | 194312-27890      | 7   |
| - I                                       | 25 .                                   | 194310-29540      | Ľ   |
| 10                                        | 26 .                                   | 22137-100000      | 7   |
|                                           | 27 .                                   | 22137-140000      | 1   |



ŧ

| $ \begin{array}{cccccccccccccccccccccccccccccccccccc$