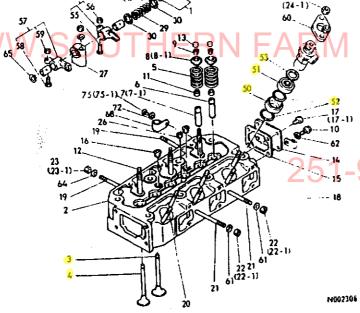

ヘッド 3.シ ij. ン ¥

ł

| ++                                            |                                     |                                           |                                              | 84-11-07   |
|-----------------------------------------------|-------------------------------------|-------------------------------------------|----------------------------------------------|------------|
| 1806                                          | 3. シ                                | リンダヘッ                                     | ド (A)=31                                     | 84H-NB     |
| F(1801) I                                     |                                     |                                           |                                              | 84H-NA     |
| ++                                            |                                     |                                           | (()=                                         |            |
| NPC-1389                                      |                                     |                                           | (0)=                                         | - <b>L</b> |
| 3955 DATE (                                   | ) 7*ヒンハッンコック                        | フッピン メイ                                   |                                              |            |
| <u>NO</u>                                     | 120760 112/0                        | 0 1 1 1 1 1 1 1 1 1 1 1 1 1 1 1 1 1 1 1   | (A) (B) (C) (D                               | )          |
| 1.                                            | 129350-11240                        | ヘッンワンシック CMP<br>たいこうからのため たのう             | 1 1                                          |            |
|                                               | 729350-11700                        | 5953***********************************   | 1 1                                          | 1          |
| <u> </u>                                      | <u>121250-01710</u><br>129350-11100 | <u>市**ルト(ジハ**ジキー8×14</u><br>キュウキヘ*シ       | 1 1                                          | 1          |
| e .                                           | 129350-11110                        | サエンチャーン<br>ハイキヘドン                         | 3 3                                          | 1          |
| 6                                             | 104511-11120                        | パッドマン<br>パッドレフッスフォリンクッ                    | 33                                           | 1          |
| 7 1                                           | 124450-11161                        | <u> </u>                                  | 3 3                                          | 1          |
| 1 7-1                                         | 129150-11160                        | ハ <b>*</b> ルフ*カ*イト*(INT                   | 3 3                                          | R          |
| • • • • •                                     | (A=EXXXXX                           | )(B=E )                                   | 5 5                                          | n          |
| 8                                             | 124450-11171                        | <u> </u>                                  | 3 3                                          | 1          |
| 1 8-1 -                                       | 129300-11170                        | ヘッンアンナイズハイキ                               | 3 3                                          | R 1        |
|                                               | (A=EXXXXX                           | ) (B=EXXXXX )                             |                                              |            |
| 9                                             | 103338-11180                        | 1">11">11"#491                            | 6 6                                          | 1          |
| 10                                            | 103338-11190-                       | - ヘッンパッネオサエトメ                             | 6 6                                          | 1          |
|                                               | 124460-11340                        | <u>- n"k7"7749-b</u>                      | 6 6                                          | 1          |
| 12                                            | 105225-11350                        | ウェコミホッルト(サホキート                            | 3 3                                          | 1          |
| 13 .                                          | 104511-11370                        | キャツファ(ヘッン                                 | 66                                           | 1          |
| <u>    14                                </u> | 121450-11670                        | <u> </u>                                  | 11                                           | 1          |
| 15                                            | 121450-11680                        | ハッツキン(ソクフタ                                | 1 1                                          | 1          |
| 16 .                                          | 23871-030000                        | ナーバ・フ・ラク"PT3/8                            | 22                                           | 5          |
|                                               | 26116-080122                        | <u></u>                                   | 3                                            | 10         |
| I 17-1                                        | 26106-080122                        | ッハ*** <b>DF 8x12</b>                      | 3 3                                          | N          |
|                                               | (A=EXXXXX                           | )(B=EXXXXX )                              |                                              |            |
| 18                                            | 26216-080652                        | 2132# WE 8X65                             |                                              | 2          |
| 19                                            | 26216-080652                        | 71354"W1 8X65                             | S 2 2 ( )                                    | 2          |
|                                               | 26216-080652                        | 2135# WE 8X65                             |                                              |            |
| <u>21</u> *                                   | 26216-080802                        | <u>ウェホッルト 8×80</u>                        | <u>1 1</u>                                   | 1          |
|                                               | 26366-080002                        | 6カクナツト <b>M8(6T)</b><br>ツバッツキナツト 8        | 2 2 2 2 2                                    | 10         |
| I 22- 1                                       | (A=EXXXXX                           | )(B=EXXXXX )                              | 22                                           | N          |
| 23 *                                          | 26716-080002                        | 67777 N8(6T)                              | 2 2                                          | 10         |
| I 23-1                                        | 26366-080002                        | ジハッツキナツト 8                                | 22                                           | N          |
| • • • • • • •                                 | (A=EXXXXX                           | )(B=EXXXXX )                              | ~ ~                                          | n          |
| 24 *                                          | 26716-080002                        | 677775 M8(6T)                             | 6 6                                          | 10         |
| I 24-1                                        | 121465-11950                        | ナット(フンシャヘッシオサエ                            | 6 6                                          | Ń          |
| 7 005                                         | CA=EXXXXX                           | )(B=EXXXXX )                              |                                              |            |
| 25                                            |                                     | FX72F 10                                  | 3 3                                          | 10         |
| 1 25- 1                                       | 26696-100002                        | トメフット (ホソ 10                              | 3 3 .                                        | N          |
|                                               | (A=EXXXXX                           | )(B=EXXXXX )                              | -                                            |            |
| 26                                            | 23871-020000                        | テーハ・ネシッフ・ラクッ                              | 1 1                                          | 1          |
| 27                                            | 121450-11260                        | サネキート A(ハッンワン                             | 1 1                                          | 1          |
| 28                                            | 121450-11270                        | <u> </u>                                  | 22                                           | 1          |
| 29 .                                          | 121550-11280                        | パッネ(ヘッンワンシック                              | 2 2                                          | 1          |
| 30 .                                          | 121550-11290                        | サッカッネ(ついつワンシック                            | 66                                           | 1          |
|                                               | 729350-11520                        | <u>ホッンネット シクミ</u>                         | 1 1                                          | 1          |
| 32                                            | 124160-01751                        | ホ22" <b>チ7</b> タ                          | 1 1                                          | 1          |
| 33                                            | 129350-11310                        | パーツキン(ホッンネット                              | 1 1                                          | 1          |
|                                               | 24321-000350                        | 0122°G-35                                 | <u> </u>                                     | 10         |
| I 34- 1 *                                     | 121420-01760                        | 0122 (#135                                | 1 1                                          | N 1        |
| 1 14 - 7                                      | (A=EXXXXX<br>24311-000320           | )(8=EXXXXX )<br>01ンク** P32                |                                              | _          |
| <u>1 34- 2</u>                                | <u>24311-000320</u><br>(A=EXXXXX    |                                           | <u>    1  1                             </u> | _R         |
| 35                                            | 121450-03610                        | )(B=EXXXXX )<br>シヤフト(テ <sup>**</sup> コンフ* | 7 •                                          |            |
|                                               | 121250-03740                        | ラッファンティンファー                               | 33<br>11                                     | 1          |
|                                               | ** 7752 **                          | _/ J// VII *                              |                                              | 1          |
|                                               |                                     |                                           | ::                                           | NC02385    |