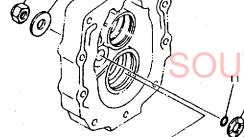

| 1.シリンダブロック          | ++<br>t 1802  <br>!(1801);<br>++<br>NPC-1389 | 1.シリ                              | リンダブロック                                    | 84.11.07<br>(A)=3784H-NB<br>(B)=3784H-NA<br>(C)=<br>(D)= |
|---------------------|----------------------------------------------|-----------------------------------|--------------------------------------------|----------------------------------------------------------|
|                     | 2950 UN14 (<br>NO                            | 0 7"EUN"U3"0                      | フッピン メイ                                    | JXウ I P/U A R<br>(A)(B)(C)(D)                            |
|                     | 1 .                                          | 729350-01560                      | 5459*7*079 501                             |                                                          |
|                     | 2                                            | 121450-01220                      | ታ <b>ツト (</b> ヘツトぃホッルト                     | 2 2 1                                                    |
| 8Å •                |                                              | 121450-01990                      | 757*97*52* 30                              | 1 1                                                      |
|                     | I 4-1.                                       | 121750-01920<br>171051-01921      | 7*32* NPTF1<br>7*32* NPTF1                 | 1 1 1<br>1 1 N                                           |
| $\sim$              |                                              | (A=EXXXXX                         | ) (B=EXXXXX )                              | 1 1 N                                                    |
| 28(28.1)            | <u> </u>                                     | 124060-01050                      | 7*52*                                      | 8 8 1                                                    |
|                     | I 5-1                                        | 124060-01050                      | 7*52*                                      | 66 K 1                                                   |
|                     | <u> </u>                                     | <u>(A=EXXXXX</u>                  | <u>)(B=EXXXXX )</u><br>カ*イト <b>*(Oリンク*</b> |                                                          |
|                     | 7                                            | 124950-01210                      | <u> </u>                                   | 2 2 1<br>2 2 1                                           |
|                     |                                              | 129350-01100                      | 2122 511                                   | 33 1                                                     |
|                     |                                              | 129350-02100                      | メインメタル                                     | 1 1 1                                                    |
| <b>13 25</b> (25-1) |                                              | 22312-080160                      | _ <mark>11070*2</mark> 8x16                | 2 2 10                                                   |
|                     | 12                                           | 24311-000100<br>27241-300000      | <u>0422" P10</u><br>728" <b>37*52" 30</b>  | <u> </u>                                                 |
|                     | / ) 13                                       | 121450-01710                      | オイルハキントリツクホッルト                             | 23 23 1                                                  |
|                     |                                              | 121450-01951                      | <u> 26 CMP (#30272**)</u>                  | 1                                                        |
|                     | 15.                                          | 121520-01850                      | パーツキン(フイート、ホーンフ・                           | 1 1 1                                                    |
|                     | 10 .                                         | 121520-01860<br>121575-01750      | メクラフタ(フイート*ホ*ンフ*                           |                                                          |
|                     | -1) -18 .                                    | 129350-01200                      | <u></u>                                    | 6 6 1                                                    |
|                     | 19 .                                         | 129350-01230                      | <u> </u>                                   | 3 3 1                                                    |
|                     |                                              | 129350-01330                      | <u> </u>                                   |                                                          |
| NEW NEW             |                                              | 129350-01331                      | <u> </u>                                   | JUUW                                                     |
| 41-0                | 21                                           | (A=E<br>729350-01540              | )(B=E<br>)<br>                             |                                                          |
|                     | 22                                           | 101104-55080                      | 1"U-22+7+32"(M12)                          |                                                          |
|                     | 23                                           | 43400-500450                      | ハ・ツキン                                      | <b>i i</b>                                               |
| 9 44 46 17 6 (35-1) |                                              | 129367-01600                      | <u> </u>                                   | 1                                                        |
|                     | 25 . *<br>I 25-1 .                           | 194990-22140<br>26716-080002      | ケフ・ス(コニカル) 8<br>サリト P                      | 4 4 5                                                    |
| A BI                | * * # # =   +                                | (A=EXXXXX                         | )<br>)(B=E)                                | 44 R                                                     |
|                     | 26 .                                         | 22217-120000                      | 11777777 12                                | 2 2 50                                                   |
|                     |                                              | 22217-120000                      | ለግጽሃግስግጽ 12                                | 1 1 κ 50                                                 |
|                     | 01-9527-20*                                  |                                   | )(B=EXXXXX )                               |                                                          |
|                     | I 27- 1 .                                    | 26011-060162<br>26106-060142      | #"₽►(8 6X16<br>ማለ"#"₽► 6X14                | 2 2 20<br>2 2 N                                          |
|                     |                                              | (A=EXXXXX                         | )(B=EXXXXXX )                              | 2 2 N                                                    |
|                     |                                              | 26116-100222                      | #"WE 10x22                                 | 10 10 10                                                 |
|                     | I 28-1.                                      | 26206-100222                      | <b>ቆ"ቬ⊦ 10x22</b>                          | 10 10 N                                                  |
|                     | 29 .                                         | <u>(A=EXXXXXX</u><br>26116-120252 | <u>)(ፀ=EXXXXX )</u><br>ቆግሎኮ 12X25          | 2 2 10                                                   |
|                     | I 29- 1 .                                    | 26116-120252                      | ች"ሁኑ 12x25                                 | 22 10<br>1 1 κ                                           |
| 1                   |                                              | <u>(A=EXXXXX</u>                  | )(B=EXXXXX )                               | · · · ·                                                  |
|                     | 30 .                                         | 26216-080302                      | ウエコミホッルト 8X30                              | 4 4 5                                                    |
| 0-2-1 N00730        | 31 •<br>104 <u>- 32 · · · ·</u>              | 721550-02500                      | メダルトック シクミ<br>メインメタル                       | 1 1 1                                                    |
|                     | 33                                           | 121551-02220                      | <u></u>                                    | <u> </u>                                                 |
|                     | 34 .                                         | 729350-02610                      | 100 00000000000000000000000000000000000    |                                                          |
|                     |                                              | 121250-02070                      | <u>ホッルト(センターメタルトック</u>                     | <u> </u>                                                 |
|                     | I 35-1                                       | 129350-02070                      | ホッカト (センタメタルトック                            | 2 2 5 1                                                  |
|                     | - 16                                         | (A=EXXXXX<br>720350-03000         | )(8=EXXXXX )                               |                                                          |