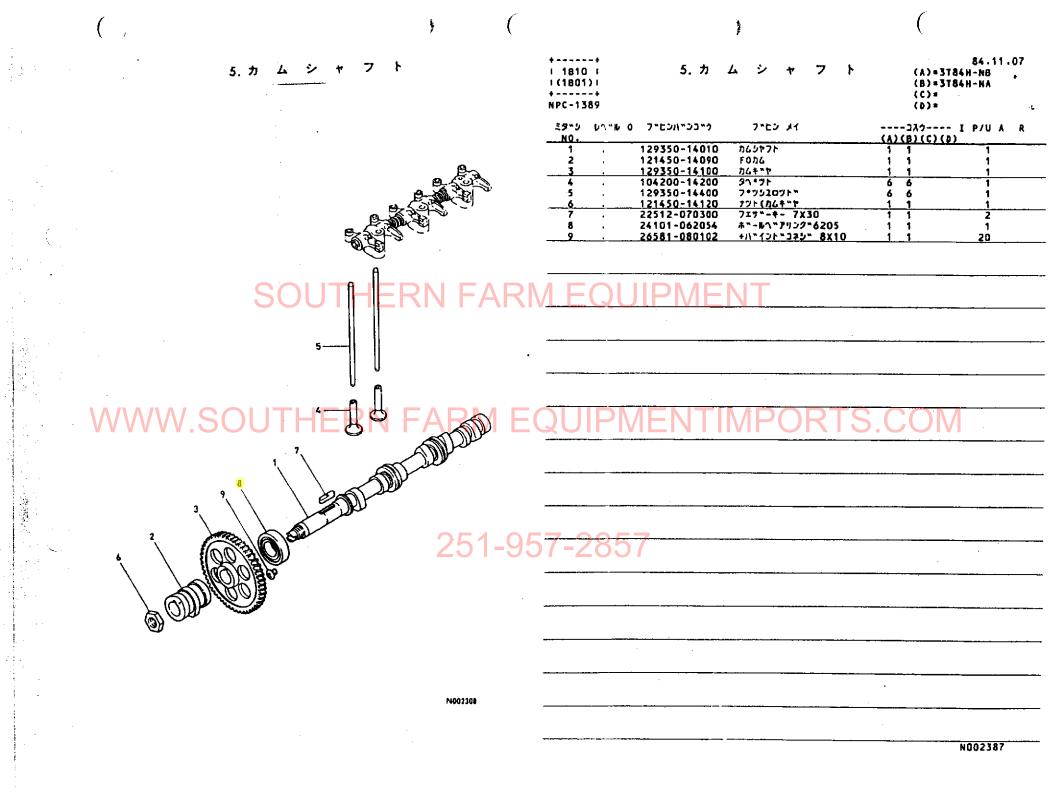

| 1.シリンダブロック          | ++<br>t 1802  <br>!(1801);<br>++<br>NPC-1389 | 1.シリ                              | リンダブロック                                    | 84.11.07<br>(A)=3784H-NB<br>(B)=3784H-NA<br>(C)=<br>(D)= |
|---------------------|----------------------------------------------|-----------------------------------|--------------------------------------------|----------------------------------------------------------|
|                     | 2950 UN14 (<br>NO                            | 0 7"EUN"U3"0                      | フッピン メイ                                    | JXウ I P/U A R<br>(A)(B)(C)(D)                            |
|                     | 1 .                                          | 729350-01560                      | 5459*7*079 501                             |                                                          |
|                     | 2                                            | 121450-01220                      | ታ <b>ツト (</b> ヘツトぃホッルト                     | 2 2 1                                                    |
| 8Å •                |                                              | 121450-01990                      | 757*97*52* 30                              | 1 1                                                      |
|                     | I 4-1.                                       | 121750-01920<br>171051-01921      | 7*32* NPTF1<br>7*32* NPTF1                 | 1 1 1<br>1 1 N                                           |
| $\sim$              |                                              | (A=EXXXXX                         | ) (B=EXXXXX )                              | 1 1 N                                                    |
| 28(28.1)            | <u> </u>                                     | 124060-01050                      | 7*52*                                      | 8 8 1                                                    |
|                     | I 5-1                                        | 124060-01050                      | 7*52*                                      | 66 K 1                                                   |
|                     | <u> </u>                                     | <u>(A=EXXXXX</u>                  | <u>)(B=EXXXXX )</u><br>カ*イト <b>*(Oリンク*</b> |                                                          |
|                     | 7                                            | 124950-01210                      | <u> </u>                                   | 2 2 1<br>2 2 1                                           |
|                     |                                              | 129350-01100                      | 2122 511                                   | 33 1                                                     |
|                     |                                              | 129350-02100                      | メインメタル                                     | 1 1 1                                                    |
| <b>13 25</b> (25-1) |                                              | 22312-080160                      | _ <mark>11070*2</mark> 8x16                | 2 2 10                                                   |
|                     | 12                                           | 24311-000100<br>27241-300000      | <u>0422" P10</u><br>728" <b>37*52" 30</b>  | <u> </u>                                                 |
|                     | / ) 13                                       | 121450-01710                      | オイルハキントリツクホッルト                             | 23 23 1                                                  |
|                     |                                              | 121450-01951                      | <u> 26 CMP (#30272**)</u>                  | 1                                                        |
|                     | 15.                                          | 121520-01850                      | パーツキン(フイート、ホーンフ・                           | 1 1 1                                                    |
|                     | 10 .                                         | 121520-01860<br>121575-01750      | メクラフタ(フイート*ホ*ンフ*                           |                                                          |
|                     | -1) -18 .                                    | 129350-01200                      | <u></u>                                    | 6 6 1                                                    |
|                     | 19 .                                         | 129350-01230                      | <u> </u>                                   | 3 3 1                                                    |
|                     |                                              | 129350-01330                      | <u> </u>                                   |                                                          |
| NEW NEW             |                                              | 129350-01331                      | <u> </u>                                   | JUUW                                                     |
| 41-0                | 21                                           | (A=E<br>729350-01540              | )(B=E<br>)<br>                             |                                                          |
|                     | 22                                           | 101104-55080                      | 1"U-22+7+32"(M12)                          |                                                          |
|                     | 23                                           | 43400-500450                      | ハ・ツキン                                      | <b>i i</b>                                               |
| 9 44 46 17 6 (35-1) |                                              | 129367-01600                      | <u> </u>                                   | 1                                                        |
|                     | 25 . *<br>I 25-1 .                           | 194990-22140<br>26716-080002      | ケフ・ス(コニカル) 8<br>サリト P                      | 4 4 5                                                    |
| A BI                | * * # # =   +                                | (A=EXXXXX                         | )<br>)(B=E)                                | 44 R                                                     |
|                     | 26 .                                         | 22217-120000                      | 11777777 12                                | 2 2 50                                                   |
|                     |                                              | 22217-120000                      | ለግጽሃግስግጽ 12                                | 1 1 κ 50                                                 |
|                     | 01-9527-20*                                  |                                   | )(B=EXXXXX )                               |                                                          |
|                     | I 27- 1 .                                    | 26011-060162<br>26106-060142      | #"₽►(8 6X16<br>ማለ"#"₽► 6X14                | 2 2 20<br>2 2 N                                          |
|                     |                                              | (A=EXXXXX                         | )(B=EXXXXXX )                              | 2 2 N                                                    |
|                     |                                              | 26116-100222                      | #"WE 10x22                                 | 10 10 10                                                 |
|                     | I 28-1.                                      | 26206-100222                      | <b>ቆ"ቬ⊦ 10x22</b>                          | 10 10 N                                                  |
|                     | 29 .                                         | <u>(A=EXXXXXX</u><br>26116-120252 | <u>)(ፀ=EXXXXX )</u><br>ቆግሎኮ 12X25          | 2 2 10                                                   |
|                     | I 29- 1 .                                    | 26116-120252                      | ች"ሁኑ 12x25                                 | 22 10<br>1 1 κ                                           |
| 1                   |                                              | <u>(A=EXXXXX</u>                  | )(B=EXXXXX )                               | · · · ·                                                  |
|                     | 30 .                                         | 26216-080302                      | ウエコミホッルト 8X30                              | 4 4 5                                                    |
| 0-2-1 N00730        | 31 •<br>104 <u>- 32 · · · ·</u>              | 721550-02500                      | メダルトック シクミ<br>メインメタル                       | 1 1 1                                                    |
|                     | 33                                           | 121551-02220                      | <u></u>                                    | <u> </u>                                                 |
|                     | 34 .                                         | 729350-02610                      | 100 00000000000000000000000000000000000    |                                                          |
|                     |                                              | 121250-02070                      | <u>ホッルト(センターメタルトック</u>                     | <u> </u>                                                 |
|                     | I 35-1                                       | 129350-02070                      | ホッカト (センタメタルトック                            | 2 2 5 1                                                  |
|                     | - 16                                         | (A=EXXXXX<br>720350-03000         | )(8=EXXXXX )                               |                                                          |