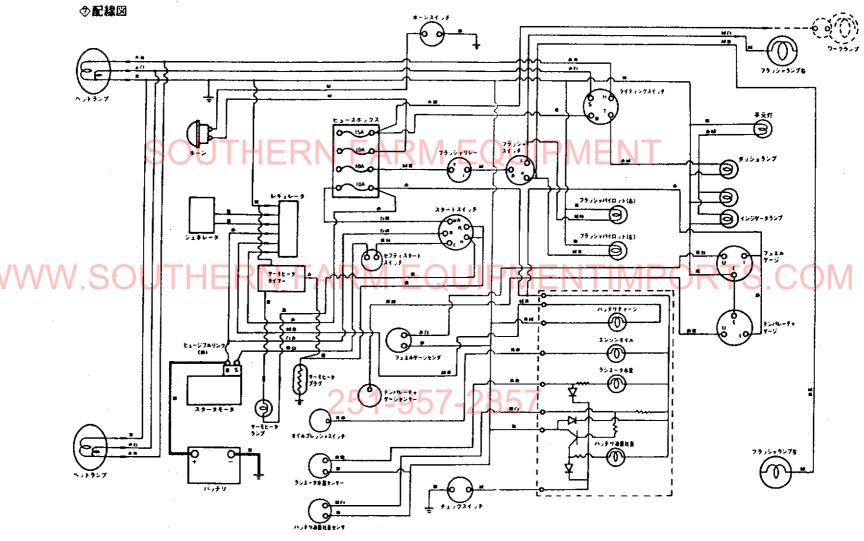

| ( | 35. クラッチハウジング                                    | (                | i 1F02 i<br>i (1F01) i<br>t                                                                                                           | 35. クラ                                                                                                                                                                                                                                                                                                             | ゙゙゙゙ッチハ <b>ウジング</b>                                                                                                                                                                                                                                                                                                                                                                                                                                                                                                                                                                                                                                                                                                                                                                                                                                                                          | (A)=++2220<br>(B)=YM22200<br>(C)=YM2420<br>(D)=YM24200                                                                                                                                                                                                                                               |
|---|--------------------------------------------------|------------------|---------------------------------------------------------------------------------------------------------------------------------------|--------------------------------------------------------------------------------------------------------------------------------------------------------------------------------------------------------------------------------------------------------------------------------------------------------------------|----------------------------------------------------------------------------------------------------------------------------------------------------------------------------------------------------------------------------------------------------------------------------------------------------------------------------------------------------------------------------------------------------------------------------------------------------------------------------------------------------------------------------------------------------------------------------------------------------------------------------------------------------------------------------------------------------------------------------------------------------------------------------------------------------------------------------------------------------------------------------------------------|------------------------------------------------------------------------------------------------------------------------------------------------------------------------------------------------------------------------------------------------------------------------------------------------------|
|   | PROVINCE AND | J FAR            | $   \begin{array}{ccccccccccccccccccccccccccccccccccc$                                                                                | 194150-21910<br>(A=FXXXXX<br>194274-13580<br>194312-21140<br>194450-21150<br>194450-21151<br>(A=FXXXXX<br>194550-21151<br>(A=FXXXXX<br>194550-21150<br>194150-22280<br>194150-22280<br>194150-22280<br>194310-21210<br>22217-100000<br>22217-100000<br>22217-100000<br>22351-080018<br>26116-101002<br>26116-10102 | 7"L> >1<br>>>"+"">> 11<br>>>"+"">> 11<br>>>"+"">> 11<br>>> (B=FXXXXX >> (C=FXX)<br>DY2A?">> 12<br>*"">> 12X75<br>NOD">>">">">">">">">>">">>">>">>">>">>">>"                                                                                                                                                                                                                                                                                                                                                                                                                                                                                                                                                                                                                                                                                                                                  | 2 2 2 2 2 2<br>2 2 2 2 1<br>1 1 1 1 1<br>1 1 1 1 1<br>1 1 1 1 1<br>2 2 2 2 1<br>1 1 1 1 1<br>2 2 2 2 1<br>1 1 1 1<br>2 2 2 2 1<br>1 1 1 1<br>2 2 2 2 1<br>1 1 1 1<br>2 2 2 2 100<br>5 5 5 5 100<br>2 2 2 2 10<br>5 5 5 5 10<br>2 2 2 2 10<br>5 5 5 5 10<br>2 2 2 2 2 10<br>5 5 5 5 10<br>2 2 2 2 2 2 |
|   |                                                  |                  | I 14- 1 .<br><u>-15 .</u><br><u>16 .</u><br><u>17 .</u><br><u>18 .</u><br><u>19 .</u><br><u>20 .</u><br><u>21 .</u><br><u>122 U P</u> | 194197-21160<br>(A=FXXXX<br>26716-120002<br>194550-21190<br>194550-21400<br>22351-080018<br>26013-080162<br>794150-21700<br>194550-22110<br>194151-36670<br>(A=FXXXX                                                                                                                                               | A**b+ 10X115         )(B=FXXXX         J?+ 12         A**b+ 12X75         J?J?f?*12/2         A**b+ 12X75         J?J?f?*12/2         D-&c*.2         BX18         A**b+ (B         BX16         J*b/J?*b-b/2         X12**5/7*b7b         J.b**5/7*b7b         J.b**5/7*b7b7b         J.b**5/7*b7b7b         J.b**5/7*b7b7b         J.b**5/7*b7b7b7b7b         J.b**5/7*b7b7b7b7b7b7b7b7b7b7b7b7b7b7b7b7b7b7b | $\begin{array}{c ccccccccccccccccccccccccccccccccccc$                                                                                                                                                                                                                                                |
|   |                                                  | 251-9<br>1002417 | 57-28                                                                                                                                 | 57                                                                                                                                                                                                                                                                                                                 |                                                                                                                                                                                                                                                                                                                                                                                                                                                                                                                                                                                                                                                                                                                                                                                                                                                                                              |                                                                                                                                                                                                                                                                                                      |
|   | •                                                |                  |                                                                                                                                       | (                                                                                                                                                                                                                                                                                                                  |                                                                                                                                                                                                                                                                                                                                                                                                                                                                                                                                                                                                                                                                                                                                                                                                                                                                                              | N002417                                                                                                                                                                                                                                                                                              |

| (     |                                                                                                    | \$                   | (                                                                                                                                                                                                                                                                                                                                                                                                                                                                                                                                                                                                                                                                                                                                                                                                                                                                                                                                                                                                                                                                                                                                                                                                                                                                                                                                                                                                                                                                                                                                                                                                                                                                                                                                                                                                                                                                                                                                                                                                                                                                                                                                                                                                                                                                                                                                                                                                                                                                                              |                                                                     | . gróða                                                                                                    | (                                                                                                                                                                                  |
|-------|----------------------------------------------------------------------------------------------------|----------------------|------------------------------------------------------------------------------------------------------------------------------------------------------------------------------------------------------------------------------------------------------------------------------------------------------------------------------------------------------------------------------------------------------------------------------------------------------------------------------------------------------------------------------------------------------------------------------------------------------------------------------------------------------------------------------------------------------------------------------------------------------------------------------------------------------------------------------------------------------------------------------------------------------------------------------------------------------------------------------------------------------------------------------------------------------------------------------------------------------------------------------------------------------------------------------------------------------------------------------------------------------------------------------------------------------------------------------------------------------------------------------------------------------------------------------------------------------------------------------------------------------------------------------------------------------------------------------------------------------------------------------------------------------------------------------------------------------------------------------------------------------------------------------------------------------------------------------------------------------------------------------------------------------------------------------------------------------------------------------------------------------------------------------------------------------------------------------------------------------------------------------------------------------------------------------------------------------------------------------------------------------------------------------------------------------------------------------------------------------------------------------------------------------------------------------------------------------------------------------------------------|---------------------------------------------------------------------|------------------------------------------------------------------------------------------------------------|------------------------------------------------------------------------------------------------------------------------------------------------------------------------------------|
|       | 36、クラッチレリー                                                                                         | - <b>x</b>           | ++<br>  1F03  <br> (1F01) <br>++<br>NPC-1389                                                                                                                                                                                                                                                                                                                                                                                                                                                                                                                                                                                                                                                                                                                                                                                                                                                                                                                                                                                                                                                                                                                                                                                                                                                                                                                                                                                                                                                                                                                                                                                                                                                                                                                                                                                                                                                                                                                                                                                                                                                                                                                                                                                                                                                                                                                                                                                                                                                   | 36.クラ                                                               | ッチレリーズ                                                                                                     | 84.11.07<br>(A) = YM2220<br>(B) = YM2220D<br>(C) = YM2420<br>(D) = YM2420D                                                                                                         |
|       |                                                                                                    |                      | ミタッシーレヘット<br><u>NO.</u><br>1 ・                                                                                                                                                                                                                                                                                                                                                                                                                                                                                                                                                                                                                                                                                                                                                                                                                                                                                                                                                                                                                                                                                                                                                                                                                                                                                                                                                                                                                                                                                                                                                                                                                                                                                                                                                                                                                                                                                                                                                                                                                                                                                                                                                                                                                                                                                                                                                                                                                                                                 | 0 7"E>//">3"7<br>194150-22310                                       | フッヒン メイ<br>クランチジフトヨーク                                                                                      |                                                                                                                                                                                    |
| 7     | 33<br>5 H / P                                                                                      |                      | 2 ·<br>                                                                                                                                                                                                                                                                                                                                                                                                                                                                                                                                                                                                                                                                                                                                                                                                                                                                                                                                                                                                                                                                                                                                                                                                                                                                                                                                                                                                                                                                                                                                                                                                                                                                                                                                                                                                                                                                                                                                                                                                                                                                                                                                                                                                                                                                                                                                                                                                                                                                                        | 194420-22240<br><u>194420-22330</u><br>194550-22150<br>194130-22170 | 19-327*1329*<br><u> 01-2*3775(2575</u><br>^*71227*21-7*CMP<br>7285                                         | $\begin{array}{cccccccccccccccccccccccccccccccccccc$                                                                                                                               |
|       |                                                                                                    |                      | 5<br><u>6</u><br>7<br>8 .<br><u>9 .</u> .                                                                                                                                                                                                                                                                                                                                                                                                                                                                                                                                                                                                                                                                                                                                                                                                                                                                                                                                                                                                                                                                                                                                                                                                                                                                                                                                                                                                                                                                                                                                                                                                                                                                                                                                                                                                                                                                                                                                                                                                                                                                                                                                                                                                                                                                                                                                                                                                                                                      | <u>194550-22160</u><br>194990-42710<br>22351-035032<br>22351-060032 | <u>フッツシュ 25×30×22</u><br>クラブチヘッアリング <sup>4</sup><br>ロールビ <sup>6</sup> ン 3、5×32<br>ロールビ <sup>6</sup> ン 6×32 | 2         2         2         1           1         1         1         1         1           1         1         1         1         20           1         1         1         5 |
|       |                                                                                                    | <b>X</b>             | 10 •<br>11 •<br><u>-12 •</u><br>13 •                                                                                                                                                                                                                                                                                                                                                                                                                                                                                                                                                                                                                                                                                                                                                                                                                                                                                                                                                                                                                                                                                                                                                                                                                                                                                                                                                                                                                                                                                                                                                                                                                                                                                                                                                                                                                                                                                                                                                                                                                                                                                                                                                                                                                                                                                                                                                                                                                                                           | 194312-22410<br>194312-22441<br><u>194150-22460</u><br>194312-22470 | クラッチヘ・タ <b>・ル</b><br>ロックレハ <i>、- (クラッチ</i><br>クラッチロット <u>、(ビタ・リネシ</u> ")<br>クラッチロット、(Rネシ                   |                                                                                                                                                                                    |
| 2     |                                                                                                    | ERN F                | $AR_{\frac{14}{17}} = E$                                                                                                                                                                                                                                                                                                                                                                                                                                                                                                                                                                                                                                                                                                                                                                                                                                                                                                                                                                                                                                                                                                                                                                                                                                                                                                                                                                                                                                                                                                                                                                                                                                                                                                                                                                                                                                                                                                                                                                                                                                                                                                                                                                                                                                                                                                                                                                                                                                                                       | 194150-22480<br>194312-22491<br>194130-37730<br>194420-63190        | 6カ21ット N10(ヒタッリネシッ)<br>ストンハ*(2ラッチへ*タッル<br>ターンハッック& 10×70<br>カラー(シートレール                                     | $\begin{array}{cccccccccccccccccccccccccccccccccccc$                                                                                                                               |
|       | ALL OF ST                                                                                          |                      | <u>18</u><br>19<br>20<br>21                                                                                                                                                                                                                                                                                                                                                                                                                                                                                                                                                                                                                                                                                                                                                                                                                                                                                                                                                                                                                                                                                                                                                                                                                                                                                                                                                                                                                                                                                                                                                                                                                                                                                                                                                                                                                                                                                                                                                                                                                                                                                                                                                                                                                                                                                                                                                                                                                                                                    | 22137-100000<br>22272-000040<br>22417-200300<br>24761-010000        | <u>サッカッネ 10</u><br>Eカッタスナッフ・リンクッ 4<br>ワッヒ・ン 2X30<br>クッリスニッフ <b>ァルム-M6</b> F                                | 2 2 2 2 2 20<br>1 1 1 1 5<br>2 2 2 2 100<br>1 1 1 5<br>                                                                                                                            |
|       |                                                                                                    |                      | $ \begin{array}{c} 22 \\ 23 \\ -24 \\ -24 \\ -25 \\ -25 \\ -25 \\ -25 \\ -25 \\ -25 \\ -25 \\ -25 \\ -25 \\ -25 \\ -25 \\ -25 \\ -25 \\ -25 \\ -25 \\ -25 \\ -25 \\ -25 \\ -25 \\ -25 \\ -25 \\ -25 \\ -25 \\ -25 \\ -25 \\ -25 \\ -25 \\ -25 \\ -25 \\ -25 \\ -25 \\ -25 \\ -25 \\ -25 \\ -25 \\ -25 \\ -25 \\ -25 \\ -25 \\ -25 \\ -25 \\ -25 \\ -25 \\ -25 \\ -25 \\ -25 \\ -25 \\ -25 \\ -25 \\ -25 \\ -25 \\ -25 \\ -25 \\ -25 \\ -25 \\ -25 \\ -25 \\ -25 \\ -25 \\ -25 \\ -25 \\ -25 \\ -25 \\ -25 \\ -25 \\ -25 \\ -25 \\ -25 \\ -25 \\ -25 \\ -25 \\ -25 \\ -25 \\ -25 \\ -25 \\ -25 \\ -25 \\ -25 \\ -25 \\ -25 \\ -25 \\ -25 \\ -25 \\ -25 \\ -25 \\ -25 \\ -25 \\ -25 \\ -25 \\ -25 \\ -25 \\ -25 \\ -25 \\ -25 \\ -25 \\ -25 \\ -25 \\ -25 \\ -25 \\ -25 \\ -25 \\ -25 \\ -25 \\ -25 \\ -25 \\ -25 \\ -25 \\ -25 \\ -25 \\ -25 \\ -25 \\ -25 \\ -25 \\ -25 \\ -25 \\ -25 \\ -25 \\ -25 \\ -25 \\ -25 \\ -25 \\ -25 \\ -25 \\ -25 \\ -25 \\ -25 \\ -25 \\ -25 \\ -25 \\ -25 \\ -25 \\ -25 \\ -25 \\ -25 \\ -25 \\ -25 \\ -25 \\ -25 \\ -25 \\ -25 \\ -25 \\ -25 \\ -25 \\ -25 \\ -25 \\ -25 \\ -25 \\ -25 \\ -25 \\ -25 \\ -25 \\ -25 \\ -25 \\ -25 \\ -25 \\ -25 \\ -25 \\ -25 \\ -25 \\ -25 \\ -25 \\ -25 \\ -25 \\ -25 \\ -25 \\ -25 \\ -25 \\ -25 \\ -25 \\ -25 \\ -25 \\ -25 \\ -25 \\ -25 \\ -25 \\ -25 \\ -25 \\ -25 \\ -25 \\ -25 \\ -25 \\ -25 \\ -25 \\ -25 \\ -25 \\ -25 \\ -25 \\ -25 \\ -25 \\ -25 \\ -25 \\ -25 \\ -25 \\ -25 \\ -25 \\ -25 \\ -25 \\ -25 \\ -25 \\ -25 \\ -25 \\ -25 \\ -25 \\ -25 \\ -25 \\ -25 \\ -25 \\ -25 \\ -25 \\ -25 \\ -25 \\ -25 \\ -25 \\ -25 \\ -25 \\ -25 \\ -25 \\ -25 \\ -25 \\ -25 \\ -25 \\ -25 \\ -25 \\ -25 \\ -25 \\ -25 \\ -25 \\ -25 \\ -25 \\ -25 \\ -25 \\ -25 \\ -25 \\ -25 \\ -25 \\ -25 \\ -25 \\ -25 \\ -25 \\ -25 \\ -25 \\ -25 \\ -25 \\ -25 \\ -25 \\ -25 \\ -25 \\ -25 \\ -25 \\ -25 \\ -25 \\ -25 \\ -25 \\ -25 \\ -25 \\ -25 \\ -25 \\ -25 \\ -25 \\ -25 \\ -25 \\ -25 \\ -25 \\ -25 \\ -25 \\ -25 \\ -25 \\ -25 \\ -25 \\ -25 \\ -25 \\ -25 \\ -25 \\ -25 \\ -25 \\ -25 \\ -25 \\ -25 \\ -25 \\ -25 \\ -25 \\ -25 \\ -25 \\ -25 \\ -25 \\ -25 \\ -25 \\ -25 \\ -25 \\ -25 \\ -25 \\ -25 \\ -25 \\ -25 \\ -25 \\ -25 \\ -25 \\ -25 \\ -25 \\ -25 \\ -25 \\ -25 \\ -25 \\ -25 \\ -25 \\ -25 \\ -25 \\ -25 \\ -25 \\ -25 \\ -25 \\ -25 \\ -25 \\ -25 \\ -25 \\ -25 \\ -25 \\ -25 \\ -25 \\ -25 \\ -25 \\ -25 \\ -25 \\ -25 \\ -25 \\ -25 \\ -25 \\ -25 \\ -25 \\ -25 \\ -25 \\ -25 \\ -25 \\ -25 \\ -25 \\ -25 \\ $ | 26013-080452<br>26716-100002<br>194312-22510<br>194312-22520        | #"₩⊦(B 8X45<br>ፓଅ⊦ 10<br><u>レリーλ"7₹-2</u><br>ሁリーλ" <b>ア</b> ≁4                                             | $\begin{array}{cccccccccccccccccccccccccccccccccccc$                                                                                                                               |
| 30 28 |                                                                                                    | 1 13 2 0 C           |                                                                                                                                                                                                                                                                                                                                                                                                                                                                                                                                                                                                                                                                                                                                                                                                                                                                                                                                                                                                                                                                                                                                                                                                                                                                                                                                                                                                                                                                                                                                                                                                                                                                                                                                                                                                                                                                                                                                                                                                                                                                                                                                                                                                                                                                                                                                                                                                                                                                                                | 22137-080000<br>22351-060025                                        | アジャヤスターのRI<br>レリース ロット ***********************************                                                 | $\frac{2}{2} \frac{2}{2} \frac{2}{2} \frac{2}{2} \frac{10}{1}$                                                                                                                     |
|       | 27 0 0 0 0 0 0 0                                                                                   | 6 - 2 17<br>4 - 2 11 | 30<br>31<br>32<br>1 33                                                                                                                                                                                                                                                                                                                                                                                                                                                                                                                                                                                                                                                                                                                                                                                                                                                                                                                                                                                                                                                                                                                                                                                                                                                                                                                                                                                                                                                                                                                                                                                                                                                                                                                                                                                                                                                                                                                                                                                                                                                                                                                                                                                                                                                                                                                                                                                                                                                                         | 22417-200300<br>24311-000150<br>26716-080002<br>24311-000200        | <u>フリビッションス30</u><br>のリンク P15<br>6カクナツト N8(6T)<br>のリンク P-20                                                | 2 2 2 2 100<br>2 2 2 2 5<br>2 2 2 2 10<br>2 2 2 2 10<br>2 2 2 2 W 5                                                                                                                |
|       | $\begin{array}{c} 12 \\ 32 \\ 26 \\ 32 \\ 32 \\ 32 \\ 25 \\ 25 \\ 25 \\ 21 \\ 21 \\ 21 \\ 21 \\ 2$ |                      |                                                                                                                                                                                                                                                                                                                                                                                                                                                                                                                                                                                                                                                                                                                                                                                                                                                                                                                                                                                                                                                                                                                                                                                                                                                                                                                                                                                                                                                                                                                                                                                                                                                                                                                                                                                                                                                                                                                                                                                                                                                                                                                                                                                                                                                                                                                                                                                                                                                                                                | (A + FXXXXX                                                         | )(B=FXXXXX )(C=FXXX                                                                                        | XX )(D=FXXXXX )                                                                                                                                                                    |
| 14    | 23 13                                                                                              | 251                  | 1-957-2                                                                                                                                                                                                                                                                                                                                                                                                                                                                                                                                                                                                                                                                                                                                                                                                                                                                                                                                                                                                                                                                                                                                                                                                                                                                                                                                                                                                                                                                                                                                                                                                                                                                                                                                                                                                                                                                                                                                                                                                                                                                                                                                                                                                                                                                                                                                                                                                                                                                                        | 857                                                                 |                                                                                                            |                                                                                                                                                                                    |
|       |                                                                                                    | ÷                    | . <u></u>                                                                                                                                                                                                                                                                                                                                                                                                                                                                                                                                                                                                                                                                                                                                                                                                                                                                                                                                                                                                                                                                                                                                                                                                                                                                                                                                                                                                                                                                                                                                                                                                                                                                                                                                                                                                                                                                                                                                                                                                                                                                                                                                                                                                                                                                                                                                                                                                                                                                                      |                                                                     |                                                                                                            |                                                                                                                                                                                    |
| 21    | 10-10-10-10-10-10-10-10-10-10-10-10-10-1                                                           |                      |                                                                                                                                                                                                                                                                                                                                                                                                                                                                                                                                                                                                                                                                                                                                                                                                                                                                                                                                                                                                                                                                                                                                                                                                                                                                                                                                                                                                                                                                                                                                                                                                                                                                                                                                                                                                                                                                                                                                                                                                                                                                                                                                                                                                                                                                                                                                                                                                                                                                                                |                                                                     |                                                                                                            | ······                                                                                                                                                                             |
|       | -0                                                                                                 | N 002418             |                                                                                                                                                                                                                                                                                                                                                                                                                                                                                                                                                                                                                                                                                                                                                                                                                                                                                                                                                                                                                                                                                                                                                                                                                                                                                                                                                                                                                                                                                                                                                                                                                                                                                                                                                                                                                                                                                                                                                                                                                                                                                                                                                                                                                                                                                                                                                                                                                                                                                                |                                                                     |                                                                                                            |                                                                                                                                                                                    |
|       |                                                                                                    |                      | <u></u>                                                                                                                                                                                                                                                                                                                                                                                                                                                                                                                                                                                                                                                                                                                                                                                                                                                                                                                                                                                                                                                                                                                                                                                                                                                                                                                                                                                                                                                                                                                                                                                                                                                                                                                                                                                                                                                                                                                                                                                                                                                                                                                                                                                                                                                                                                                                                                                                                                                                                        |                                                                     |                                                                                                            | N002418                                                                                                                                                                            |

37.ミッションケース

|   | 1                                     | •        | 106080-62670 | 1"#FDN"-F9779"D"# | (A) (B) (C) (D) 1<br>1 1 2                                                 |
|---|---------------------------------------|----------|--------------|-------------------|----------------------------------------------------------------------------|
|   | 29"5<br>                              | עיירע 0  | フッピンハッンコック   | フッピン メイ           | JX7 1 P/U A R                                                              |
| ( | +<br>+ 1F04<br>+ (1F01<br>+<br>NPC-13 | ) i<br>+ | 37. ₹ ·      | ッションケース           | (B4.11.07<br>(A) %-42220<br>(B) = YM2220D<br>(C) = YM2420<br>(D) = YM2420D |

|                                                                   | UN 19 U                               | )"LJN"JJ")                                                                                                                                                                                | 7.67 34                                                                                                                                                    |                                                        | I P/U A R                                             |
|-------------------------------------------------------------------|---------------------------------------|-------------------------------------------------------------------------------------------------------------------------------------------------------------------------------------------|------------------------------------------------------------------------------------------------------------------------------------------------------------|--------------------------------------------------------|-------------------------------------------------------|
| <u>NO.</u>                                                        |                                       |                                                                                                                                                                                           |                                                                                                                                                            | <u>. (A)(B)(C</u>                                      | )())                                                  |
| 1                                                                 | •                                     | 106080-62670                                                                                                                                                                              | へゃルトカハッートリツケダッカッネ                                                                                                                                          | 1 1                                                    | 2                                                     |
| 2                                                                 | •                                     | 194130-26350                                                                                                                                                                              | オイルシール TC42609                                                                                                                                             | 1 1                                                    | 1                                                     |
| 3                                                                 | <u> </u>                              | <u> 194150-24290</u>                                                                                                                                                                      | <u></u>                                                                                                                                                    | 1 1                                                    | 2                                                     |
| 4                                                                 | •                                     | 194150-27870                                                                                                                                                                              | つツシヤ 16X26X2                                                                                                                                               | 3 3                                                    | 1                                                     |
| 5                                                                 | •                                     | 194151-24770                                                                                                                                                                              | 77579 14                                                                                                                                                   | 1 1                                                    | 1                                                     |
| 6_                                                                | •                                     | 194550-27030                                                                                                                                                                              | <u>/7~ 6.5x18x35</u>                                                                                                                                       | 1 1                                                    | 11                                                    |
| 7                                                                 | •                                     | 194190-26860                                                                                                                                                                              | PTO シヤフトカバー-                                                                                                                                               | 1 1                                                    | 1                                                     |
| 8                                                                 | •                                     | 194310-24240                                                                                                                                                                              | コッムツキサッカッネ 8                                                                                                                                               | 1 1                                                    | 1                                                     |
| 9                                                                 | ·····                                 | 194310-24270                                                                                                                                                                              | <u></u>                                                                                                                                                    |                                                        | 1                                                     |
| 10                                                                | •                                     | 194310-24380                                                                                                                                                                              | PT09# - h                                                                                                                                                  | 3 3                                                    | 1                                                     |
| 11                                                                | -                                     | 194312-24120                                                                                                                                                                              | ハ・ツキン(ミツシヨンケース                                                                                                                                             | 1 1                                                    | 1                                                     |
| 12_                                                               |                                       | 194312-24231                                                                                                                                                                              | <u></u>                                                                                                                                                    | <u> </u>                                               | 11                                                    |
| 13                                                                | •                                     | 194312-24240                                                                                                                                                                              | ハッツキン(フクヘンソクカハッー                                                                                                                                           | 1 1                                                    | 1                                                     |
| 14                                                                |                                       | 194312-24280                                                                                                                                                                              | ハッツキン(ソコフタ                                                                                                                                                 | 1 1                                                    | 1                                                     |
| 15                                                                |                                       | 194312-24350                                                                                                                                                                              | ミッションケースリャカハッー                                                                                                                                             | 11                                                     | 1                                                     |
| 16                                                                |                                       | 194312-24360                                                                                                                                                                              | <u></u>                                                                                                                                                    | 1 1                                                    | 1                                                     |
| 17                                                                | H( )                                  | 194312-24371                                                                                                                                                                              | - 7 U-F (PTO                                                                                                                                               | 1 1                                                    | 1                                                     |
| V 18                                                              |                                       | 194312-27420                                                                                                                                                                              | <u></u>                                                                                                                                                    | 1 1                                                    | 1                                                     |
| 19                                                                |                                       | 194312-27430                                                                                                                                                                              | スフェリンクッ(ロックレハッー                                                                                                                                            | 1 1                                                    | 1                                                     |
| 20                                                                |                                       | 194312-27440                                                                                                                                                                              | ロリンクドオサエ                                                                                                                                                   | i i                                                    | 1                                                     |
| 21                                                                |                                       | 194312-46750                                                                                                                                                                              | 622-52*PF3/8                                                                                                                                               | i i                                                    | 1                                                     |
| 22                                                                |                                       | 194550-24100                                                                                                                                                                              | ミッションケース CMP                                                                                                                                               | 1 1                                                    |                                                       |
| 23                                                                | ••                                    | 194170-24140                                                                                                                                                                              | ウェコミホ*#F 14X85                                                                                                                                             | 2 2                                                    | 1                                                     |
| 24                                                                |                                       | 194274-13580                                                                                                                                                                              | 0777102010112                                                                                                                                              | 5 5                                                    | 2                                                     |
| 25                                                                | ••                                    | 194312-24130                                                                                                                                                                              | 71324"#1 12875                                                                                                                                             | 5 5                                                    | 1                                                     |
| 26                                                                | • •                                   | 194465-14220                                                                                                                                                                              | ロックスフ・リンク・ワッシャ 14                                                                                                                                          | 2 2                                                    |                                                       |
| 27                                                                |                                       | 194740-06080                                                                                                                                                                              | 7"792(1*2"187)                                                                                                                                             | - i - i                                                | 1                                                     |
| 28                                                                |                                       | 22312-100180                                                                                                                                                                              | 11375 · 2 10x18                                                                                                                                            | 2 2                                                    | 5                                                     |
| 29                                                                |                                       | 22312-100560                                                                                                                                                                              | 1127C+2 10X56                                                                                                                                              |                                                        |                                                       |
| 30                                                                |                                       | 22351-080020                                                                                                                                                                              | D-WC+2 8X20                                                                                                                                                | 2 2                                                    | 10                                                    |
| 31                                                                |                                       | 26716-120002                                                                                                                                                                              | 77F 12                                                                                                                                                     | 5 5                                                    | 10                                                    |
| 32                                                                |                                       | 26716-140002                                                                                                                                                                              | JUE 14                                                                                                                                                     | ž ž                                                    | 5                                                     |
| 1 33                                                              |                                       | 22137-080000                                                                                                                                                                              | ሃ እስት 8                                                                                                                                                    | 2 Z                                                    | Z 10                                                  |
|                                                                   |                                       | (A=FXXXXX                                                                                                                                                                                 | ) (Č=FXX)                                                                                                                                                  |                                                        |                                                       |
| 34                                                                |                                       | 22217-080000                                                                                                                                                                              | ለ***** 8                                                                                                                                                   | 9 9                                                    | 50                                                    |
| 35                                                                |                                       | 22217-100000                                                                                                                                                                              | <u>/\"?7"b"?10</u>                                                                                                                                         | 4 4                                                    | 100                                                   |
| 36                                                                | • •                                   | 22217-120000                                                                                                                                                                              | <u>/\**7**********************************</u>                                                                                                             | 3 3                                                    | 50                                                    |
| 37                                                                | -                                     | 22217-120000                                                                                                                                                                              | <u>//**7*/*** 12</u>                                                                                                                                       | 7 7                                                    | 50                                                    |
|                                                                   | O O C                                 | 22217-160000                                                                                                                                                                              | n******                                                                                                                                                    | 6 6                                                    | 20                                                    |
| 38                                                                |                                       |                                                                                                                                                                                           |                                                                                                                                                            |                                                        | 10                                                    |
| 38                                                                | -/ 0-                                 | 22272-000060                                                                                                                                                                              | ED*97777102* 6                                                                                                                                             | 2 2                                                    |                                                       |
| 39                                                                | -200                                  | 22272-000060                                                                                                                                                                              | ED*9スナツフ・リンク* 6<br>トックハ・ツキン 17                                                                                                                             | 2 2                                                    |                                                       |
| <b>39</b><br>40                                                   | -200                                  | 23414-170022                                                                                                                                                                              | トッウパタウキン 17                                                                                                                                                | 1 1                                                    | 20                                                    |
| <b>39</b><br>40<br>41                                             |                                       | 23414-170022<br>24311-000080                                                                                                                                                              | ት "ዕለ <b>ቶወቶጋ 17</b><br><u>0</u> ሀጋ <u>2</u> የ <b>8</b>                                                                                                    | 1 1<br>1 1                                             | 20                                                    |
| 39 -<br>40<br>41<br>42                                            |                                       | 23414-170022<br>24311-000080<br>24311-000160                                                                                                                                              | F*************************************                                                                                                                     | 1 1<br>1 1<br>1 1                                      | 20<br>5<br>5                                          |
| 39<br>40<br>41<br>42<br>43                                        |                                       | 23414-170022<br>24311-000080<br>24311-000160<br>24311-000160<br>24311-000160                                                                                                              | トッウパ <b>・ツキン 17</b><br><u>0リンクッ P8</u><br>0リンクッ P~16<br>0リンクッ P~16                                                                                         | 1 1<br>1 1<br>1 1<br>3 3                               | 20<br>5<br>5<br>5                                     |
| 39<br>40<br>41<br>42<br>43<br>44                                  |                                       | 23414-170022<br>24311-000080<br>24311-000160<br>24311-000160<br>24311-000160<br>24341-000320                                                                                              | トッウハ <b>・ツキン 17</b><br><u>0リンクッ P8</u><br>0リンクッ P-16<br>0リンクッ P-16<br>0リンクッ S32                                                                            | $ \begin{array}{cccccccccccccccccccccccccccccccccccc$  | 20<br>5<br>5<br>10                                    |
| 39<br>40<br>41<br>42<br>43<br>44                                  |                                       | 23414-170022<br>24311-000080<br>24311-000160<br>24311-000160<br>24341-000320<br>24341-000315                                                                                              | トッウハ・ツキン 17<br><u>0リンク</u> P8<br>0リンク P-16<br>0リンク P-16<br>0リンク S32<br>0リンク S31.5                                                                          | 1 1<br>1 1<br>3 3<br>1 1<br>1 1                        | 20<br>5<br>5<br>5                                     |
| 39<br>40<br>41<br>42<br>43<br>44<br>1 44-                         |                                       | 23414-170022<br>24311-000080<br>24311-000160<br>24311-000160<br>24341-000320<br>24341-000315<br>(A=FXXXXX                                                                                 | トックハ・ツキン 17<br><u>0リンク</u> P8<br>0リンク" P-16<br>0リンク" S32<br>0リンク" S31.5<br>) (C=FXXX                                                                       | 1 1<br>1 1<br>1 1<br>3 3<br>1 1<br>1 1<br>(XX )        | 20<br>5<br>5<br>10<br>N                               |
| 39<br>40<br>41<br>42<br>43<br>44<br>1 44-<br>45                   |                                       | 23414-170022<br>24311-000080<br>24311-000160<br>24341-000160<br>24341-000320<br>24341-000315<br>(A=FXXXXX<br>24761-010000                                                                 | トッウハ・ツキン 17<br>Oリンクッ P8<br>Oリンクッ P-16<br>Oリンクッ P-16<br>Oリンクッ S32<br>Oリンクッ S31.5<br>) (C=FXXX<br>クッリスニツフゥルA-M6F                                             | 1 1<br>1 1<br>3 3<br>1 1<br>1 1<br>1 1<br>(XX )<br>2 2 | 20<br>5<br>5<br>10<br>N<br>5                          |
| 39<br>40<br>41<br>42<br>43<br>44<br>1 44-<br>45<br>46             |                                       | 23414-170022<br>24311-000080<br>24311-000160<br>24341-000160<br>24341-000315<br>(A=FXXXXX<br>24761-010000<br>26013-080122                                                                 | トッウハ・ツキン 17<br>Oリンクッ P8<br>Oリンクッ P-16<br>Oリンクッ P-16<br>Oリンクッ S32<br>Oリンクッ S31.5<br>) (C=FXXX<br>クッリスニツフゥルA-M6F<br>ホッルト(B 8X12                              | $ \begin{array}{cccccccccccccccccccccccccccccccccccc$  | 20<br>5<br>5<br>10<br>N<br>5<br>10<br>N               |
| 39<br>40<br>41<br>42<br>43<br>44<br>1 44-<br>45<br>46<br>47       |                                       | 23414-170022<br>24311-000080<br>24311-000160<br>24311-000160<br>24341-000320<br>24341-000315<br>(A=FXXXXX<br>24761-010000<br>26013-080122<br>26022-050082                                 | トッウハ・ツキン 17<br><u>0リンク</u> P8<br>0リンク" P-16<br>0リンク" P-16<br>0リンク" S32<br>0リンク" S31.5<br>) (C=FXXX<br>ク"リスニツフ*ルA-M6F<br>ホールト(B 8X12<br>ナヘ"コネシ"(B 5X8       | $ \begin{array}{cccccccccccccccccccccccccccccccccccc$  | 20<br>5<br>5<br>10<br>N<br>5<br>10<br>5<br>10<br>30   |
| 39<br>40<br>41<br>42<br>43<br>44<br>I 44-<br>45<br>46<br>47<br>48 | · · · · · · · · · · · · · · · · · · · | 23414-170022<br>24311-000080<br>24311-000160<br>24311-000160<br>24341-000320<br>24341-000315<br>(A=FXXXXX<br>24761-010000<br>26013-080122<br>26022-050082<br>26116-080302                 | トッウハ・ツキン 17<br>0リンクッ P8<br>0リンクッ P-16<br>0リンクッ P-16<br>0リンクッ S31.5<br>) (C=FXXX<br>クッリンニッツァルム-M6F<br>ホッルト(B 8X12<br>ナペッコネンッ(B 5X8<br>ホッルト 8X30             | $ \begin{array}{cccccccccccccccccccccccccccccccccccc$  | 20<br>5<br>5<br>10<br>N<br><u>5</u><br>10<br>30<br>10 |
| 39<br>40<br>41<br>42<br>43<br>44<br>1 44-<br>45<br>46<br>47       | · · · · · · · · · · · · · · · · · · · | 23414-170022<br>24311-000080<br>24311-000160<br>24311-000160<br>24341-000320<br>24341-000315<br>(A=FXXXXX<br>24761-010000<br>26013-080122<br>26022-050082<br>26116-080302<br>26116-080352 | トッウハ・ツキン 17<br>0リンクッ P8<br>0リンクッ P-16<br>0リンクッ P-16<br>0リンクッ S31.5<br>) (C=FXXX<br>クッリスニッフ・ルA-M6F<br>ホッルト(B 8X12<br>オッコネジッ(B 5X8<br>ホッルト 8X30<br>ホッルト 8X35 | $ \begin{array}{cccccccccccccccccccccccccccccccccccc$  | 20<br>5<br>5<br>10<br>N<br>5<br>10<br>5<br>10<br>30   |
| 39<br>40<br>41<br>42<br>43<br>44<br>I 44-<br>45<br>46<br>47<br>48 | · · · · · · · · · · · · · · · · · · · | 23414-170022<br>24311-000080<br>24311-000160<br>24311-000160<br>24341-000320<br>24341-000315<br>(A=FXXXXX<br>24761-010000<br>26013-080122<br>26022-050082<br>26116-080302                 | トッウハ・ツキン 17<br>0リンクッ P8<br>0リンクッ P-16<br>0リンクッ P-16<br>0リンクッ S31.5<br>) (C=FXXX<br>クッリンニッツァルム-M6F<br>ホッルト(B 8X12<br>ナペッコネンッ(B 5X8<br>ホッルト 8X30             | $ \begin{array}{cccccccccccccccccccccccccccccccccccc$  | 20<br>5<br>5<br>10<br>N<br><u>5</u><br>10<br>30<br>10 |

ŧ

37.ミッションケース

| 38, | Ξ | 9 | シ | Ξ | ン | ケ | - | ス |
|-----|---|---|---|---|---|---|---|---|
|     |   |   |   |   |   |   |   |   |

Р

-18

20

21

22