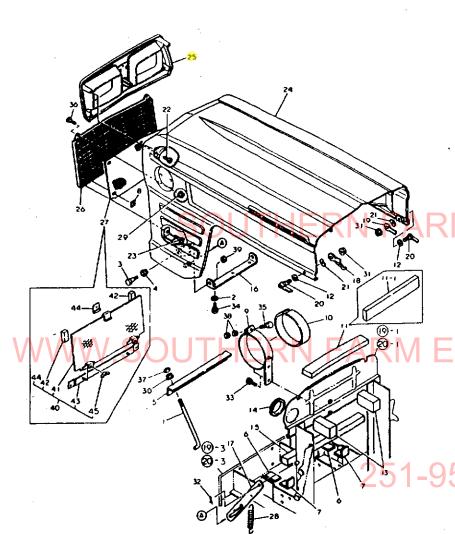

永この仕様は改良などにより、予告なく変更することがあります。

Ę

٠Ł.

<u>\_\_\_\_\_</u> エンジン部(3104H-NB·3T84H-NA形)

| 項目No,  |                  |                                         | コケーション       |
|--------|------------------|-----------------------------------------|--------------|
| 1.     | シリンダブロッ          | ック・・・・・                                 | ·1B02,1B03   |
| 2.     | ギヤケー             | ス・・・・・                                  | 1804.1805    |
| 3.     | シリンダヘッ           | · · · · · · · · · · · · · · · · · · ·   | 1806, 1807   |
|        |                  | ,<br>ナ・・・・・                             |              |
|        |                  | ••••••••••••••••••••••••••••••••••••••• |              |
| 6.     | クランクシャフ          | 7                                       | 1811         |
| 7.     | ピスト              | ン・・・・・・                                 | 1812         |
| 8.     | 潤滑油系             | 統                                       | 1B13         |
| 9.     | 冷却水系             | 統                                       | 1B14.1B15    |
| SOUTHE | <u> 5.0.噴射ポン</u> | ⋜∖∕⊓⋿∩┼┼₽⋏                              | 1B16         |
|        |                  |                                         |              |
| 12.    | F.0.コシ           | <b>+</b> ·····                          | 1C02.1C03    |
| 13.    | ガ パ ナ 駆          | 動                                       | 1C04         |
|        |                  | 品                                       |              |
|        |                  | <u>۲</u>                                |              |
|        |                  |                                         | ŤĬŇJDODTO CC |

| 1.シリンダブロック          | ++<br>t 1802  <br>!(1801);<br>++<br>NPC-1389 | 1.シリ                              | リンダブロック                                    | 84.11.07<br>(A)=3784H-NB<br>(B)=3784H-NA<br>(C)=<br>(D)= |
|---------------------|----------------------------------------------|-----------------------------------|--------------------------------------------|----------------------------------------------------------|
|                     | 2950 UN14 (<br>NO                            | 0 7"EUN"U3"0                      | フッピン メイ                                    | JXウ I P/U A R<br>(A)(B)(C)(D)                            |
|                     | 1 .                                          | 729350-01560                      | 5459*7*079 501                             |                                                          |
|                     | 2                                            | 121450-01220                      | ታ <b>ツト (</b> ヘツトぃホッルト                     | 2 2 1                                                    |
| 8Å •                |                                              | 121450-01990                      | 757*97*52* 30                              | 1 1                                                      |
|                     | I 4-1.                                       | 121750-01920<br>171051-01921      | 7*32* NPTF1<br>7*32* NPTF1                 | 1 1 1<br>1 1 N                                           |
| $\sim$              |                                              | (A=EXXXXX                         | ) (B=EXXXXX )                              | 1 1 N                                                    |
| 28(28.1)            | <u> </u>                                     | 124060-01050                      | 7*52*                                      | 8 8 1                                                    |
|                     | I 5-1                                        | 124060-01050                      | 7*52*                                      | 66 K 1                                                   |
|                     | <u> </u>                                     | <u>(A=EXXXXX</u>                  | <u>)(B=EXXXXX )</u><br>カ*イト <b>*(Oリンク*</b> |                                                          |
|                     | 7                                            | 124950-01210                      | <u> </u>                                   | 2 2 1<br>2 2 1                                           |
|                     |                                              | 129350-01100                      | 2122 511                                   | 33 1                                                     |
|                     |                                              | 129350-02100                      | メインメタル                                     | 1 1 1                                                    |
| <b>13 25</b> (25-1) |                                              | 22312-080160                      | _ <mark>11070*2</mark> 8x16                | 2 2 10                                                   |
|                     | 12                                           | 24311-000100<br>27241-300000      | <u>0422" P10</u><br>728" <b>37*52" 30</b>  | <u> </u>                                                 |
|                     | / ) 13                                       | 121450-01710                      | オイルハキントリツクホッルト                             | 23 23 1                                                  |
|                     |                                              | 121450-01951                      | <u> 26 CMP (#30272**)</u>                  | 1                                                        |
|                     | 15.                                          | 121520-01850                      | パーツキン(フイート、ホーンフ・                           | 1 1 1                                                    |
|                     | 10 .                                         | 121520-01860<br>121575-01750      | メクラフタ(フイート*ホ*ンフ*                           |                                                          |
|                     | -1) -18 .                                    | 129350-01200                      | <u></u>                                    | 6 6 1                                                    |
|                     | 19 .                                         | 129350-01230                      | <u> </u>                                   | 3 3 1                                                    |
|                     |                                              | 129350-01330                      | <u> </u>                                   |                                                          |
| NEW NEW             |                                              | 129350-01331                      | <u> </u>                                   | JUUW                                                     |
| 41-0                | 21                                           | (A=E<br>729350-01540              | )(B=E<br>)<br>                             |                                                          |
|                     | 22                                           | 101104-55080                      | 1"U-22+7+32"(M12)                          |                                                          |
|                     | 23                                           | 43400-500450                      | ハ・ツキン                                      | <b>i i</b>                                               |
| 9 44 46 17 6 (35-1) |                                              | 129367-01600                      | <u> </u>                                   | 1                                                        |
|                     | 25 . *<br>I 25-1 .                           | 194990-22140<br>26716-080002      | ケフ・ス(コニカル) 8<br>サリト P                      | 4 4 5                                                    |
| A BI                | * * # # =   +                                | (A=EXXXXX                         | )<br>)(B=E)                                | 44 R                                                     |
|                     | 26 .                                         | 22217-120000                      | 11777777 12                                | 2 2 50                                                   |
|                     |                                              | 22217-120000                      | ለግጽሃግስግጽ 12                                | 1 1 κ 50                                                 |
|                     | 01-9527-20*                                  |                                   | )(B=EXXXXX )                               |                                                          |
|                     | I 27- 1 .                                    | 26011-060162<br>26106-060142      | #"₽►(8 6X16<br>ማለ"#"₽► 6X14                | 2 2 20<br>2 2 N                                          |
|                     |                                              | (A=EXXXXX                         | )(B=EXXXXXX )                              | 2 2 N                                                    |
|                     |                                              | 26116-100222                      | #"WE 10x22                                 | 10 10 10                                                 |
|                     | I 28-1.                                      | 26206-100222                      | <b>ቆ"ቬ⊦ 10x22</b>                          | 10 10 N                                                  |
|                     | 29 .                                         | <u>(A=EXXXXXX</u><br>26116-120252 | <u>)(ፀ=EXXXXX )</u><br>ቆግሎኮ 12X25          | 2 2 10                                                   |
|                     | I 29- 1 .                                    | 26116-120252                      | ች"ሁኑ 12x25                                 | 22 10<br>1 1 κ                                           |
| 1                   |                                              | <u>(A=EXXXXX</u>                  | )(B=EXXXXX )                               | · · · ·                                                  |
|                     | 30 .                                         | 26216-080302                      | ウエコミホッルト 8X30                              | 4 4 5                                                    |
| 0-2-1 N00730        | 31 •<br>104 <u>- 32 · · · ·</u>              | 721550-02500                      | メダルトック シクミ<br>メインメタル                       | 1 1 1                                                    |
|                     | 33                                           | 121551-02220                      | <u></u>                                    | <u> </u>                                                 |
|                     | 34 .                                         | 729350-02610                      | 100 00000000000000000000000000000000000    |                                                          |
|                     |                                              | 121250-02070                      | <u>ホッルト(センターメタルトック</u>                     | <u> </u>                                                 |
|                     | I 35-1                                       | 129350-02070                      | ホッカト (センタメタルトック                            | 2 2 5 1                                                  |
|                     | - 16                                         | (A=EXXXXX<br>720350-03000         | )(8=EXXXXX )                               |                                                          |