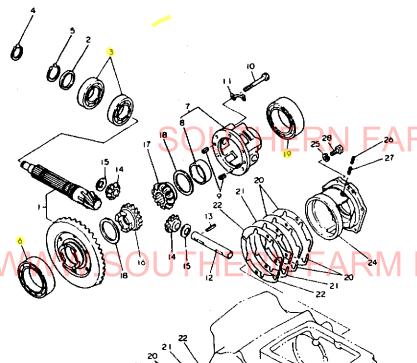

ロケーション

|   |                                                                                                         | 115 (                                                   |
|---|---------------------------------------------------------------------------------------------------------|---------------------------------------------------------|
| 1 |                                                                                                         | ビッチ部・・・・・・・・・・・・・・・・・・・・・・・・・・・・・・・・・・・・                |
|   | 51. リ ン グ ギ ヤ・・・・・・・・・・・・・・・・・・・・・・・・・・・・・・・・1H02<br>52. リ ン グ ギ ヤ・・・・・・・・・・・・・・・・・・・・・・・・・・・・・・・・・1H03 | 79. トップリンク1K02<br>80. ドローバヒッチ1K03 <sup>4</sup>          |
|   | 53. リヤアクスルケース1H04<br>54. リ ヤ ハ ウ ジ ン グ1H05. 1H06                                                        | 標準付属品部・・・・・・ 1K04<br>81. パランスウェイト・・・・・・・・・・・・・・・・・・1K05 |
|   | 55. ファイナルビニオン ······ 1H07<br>56. リヤホイルタイヤ ····· 1H08                                                    | 82. スタンダードツール・・・・・・・・・・・・・・・・・・・・・・・・・・・・・・・・・・・        |
|   | 57. リヤホイルタイヤ・・・・・・・・・・・・・・・・・1H09<br>58. ブ レ ー キ・・・・・                                                   | 部品番号順楽引表・・・・・・・・・・・・・・・・・・・・・・・・・・・・・・・・・・・・            |
|   | 59. ブ レ ー キ ペ ダ ル ·······1H)2<br>油圧コントロール部 ······                                                       | フイッシュインデックス                                             |
|   | 60. 油圧シリンダケース<br>61. リフトクランク······日日日日1102/1 日<br>61. リフトクランク·······1103                                | QUIPMENT                                                |
|   | 62. コントロールバルブ・・・・・・・・・・・・・・・・・・・・・・・・・・・・・・・・・・・                                                        |                                                         |
|   | 64. 油 圧 コント ロー ル・・・・・・・・・・・・・・・・・・・・・・・・・・・・・・・・・・・                                                     |                                                         |
|   | 66. 油田(1ビング(パワネテ)                                                                                       | IPMENTIMPORTS.COM                                       |
|   | 67. ワイヤハーネス・・・・・・・・1113<br>68. ス イ ッ チ・・・・・                                                             |                                                         |
|   | 69. ランプ・メータ                                                                                             |                                                         |
|   | 70. $\pi$ $\nu$ $+$ $\gamma$ +                                                                          | 2857                                                    |
|   | 72. フェンダ・・・・・・・・・・・・・・・・・・・・・・・・・・・・・・・・・・・・                                                            |                                                         |
|   | 74.シート····································                                                              |                                                         |
|   | 76.銘 板」」」」<br>77.銘 板」」」」                                                                                | · · · · · · · · · · · · · · · · · · ·                   |
|   | 78. 銘 板                                                                                                 |                                                         |