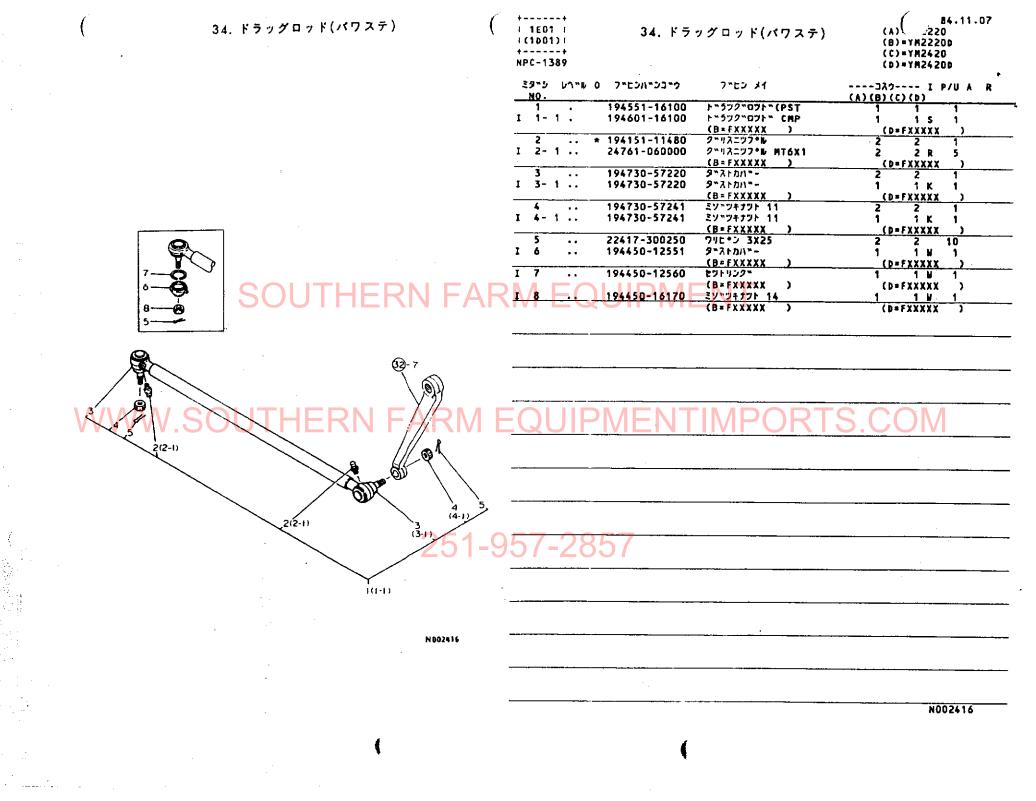

| 1.シリンダブロック          | ++<br>t 1802  <br>!(1801);<br>++<br>NPC-1389 | 1.シリ                              | リンダブロック                                    | 84.11.07<br>(A)=3784H-NB<br>(B)=3784H-NA<br>(C)=<br>(D)= |
|---------------------|----------------------------------------------|-----------------------------------|--------------------------------------------|----------------------------------------------------------|
|                     | 2950 UN14 (<br>NO                            | 0 7"EUN"U3"0                      | フッピン メイ                                    | JXウ I P/U A R<br>(A)(B)(C)(D)                            |
|                     | 1 .                                          | 729350-01560                      | 5459*7*079 501                             |                                                          |
|                     | 2                                            | 121450-01220                      | ታ <b>ツト (</b> ヘツトぃホッルト                     | 2 2 1                                                    |
| 8Å •                |                                              | 121450-01990                      | 757*97*52* 30                              | 1 1                                                      |
|                     | I 4-1.                                       | 121750-01920<br>171051-01921      | 7*32* NPTF1<br>7*32* NPTF1                 | 1 1 1<br>1 1 N                                           |
| $\sim$              |                                              | (A=EXXXXX                         | ) (B=EXXXXX )                              | 1 1 N                                                    |
| 28(28.1)            | <u> </u>                                     | 124060-01050                      | 7*52*                                      | 8 8 1                                                    |
|                     | I 5-1                                        | 124060-01050                      | 7*52*                                      | 66 K 1                                                   |
|                     | <u> </u>                                     | <u>(A=EXXXXX</u>                  | <u>)(B=EXXXXX )</u><br>カ*イト <b>*(Oリンク*</b> |                                                          |
|                     | 7                                            | 124950-01210                      | <u> </u>                                   | 2 2 1<br>2 2 1                                           |
|                     |                                              | 129350-01100                      | 2122 511                                   | 33 1                                                     |
|                     |                                              | 129350-02100                      | メインメタル                                     | 1 1 1                                                    |
| <b>13 25</b> (25-1) |                                              | 22312-080160                      | _ <mark>11070*2</mark> 8x16                | 2 2 10                                                   |
|                     | 12                                           | 24311-000100<br>27241-300000      | <u>0422" P10</u><br>728" <b>37*52" 30</b>  | <u> </u>                                                 |
|                     | / ) 13                                       | 121450-01710                      | オイルハキントリツクホッルト                             | 23 23 1                                                  |
|                     |                                              | 121450-01951                      | <u> 26 CMP (#30272**)</u>                  | 1                                                        |
|                     | 15.                                          | 121520-01850                      | パーツキン(フイート、ホーンフ・                           | 1 1 1                                                    |
|                     | 10 .                                         | 121520-01860<br>121575-01750      | メクラフタ(フイート*ホ*ンフ*                           |                                                          |
|                     | -1) -18 .                                    | 129350-01200                      | <u></u>                                    | 6 6 1                                                    |
|                     | 19 .                                         | 129350-01230                      | <u> </u>                                   | 3 3 1                                                    |
|                     |                                              | 129350-01330                      | <u> </u>                                   |                                                          |
| NEW NEW             |                                              | 129350-01331                      | <u> </u>                                   | JUUW                                                     |
| 41-0                | 21                                           | (A=E<br>729350-01540              | )(B=E<br>)<br>                             |                                                          |
|                     | 22                                           | 101104-55080                      | 1"U-22+7+32"(M12)                          |                                                          |
|                     | 23                                           | 43400-500450                      | ハ・ツキン                                      | <b>i i</b>                                               |
| 9 44 46 17 6 (35-1) |                                              | 129367-01600                      | <u> </u>                                   | 1                                                        |
|                     | 25 . *<br>I 25-1 .                           | 194990-22140<br>26716-080002      | ケフ・ス(コニカル) 8<br>サリト P                      | 4 4 5                                                    |
| A BI                | * * # # =   +                                | (A=EXXXXX                         | )<br>)(B=E)                                | 44 R                                                     |
|                     | 26 .                                         | 22217-120000                      | 11777777 12                                | 2 2 50                                                   |
|                     |                                              | 22217-120000                      | ለግጽሃግስግጽ 12                                | 1 1 κ 50                                                 |
|                     | 01-9527-20*                                  |                                   | )(B=EXXXXX )                               |                                                          |
|                     | I 27- 1 .                                    | 26011-060162<br>26106-060142      | #"₽►(8 6X16<br>ማለ"#"₽► 6X14                | 2 2 20<br>2 2 N                                          |
|                     |                                              | (A=EXXXXX                         | )(B=EXXXXXX )                              | 2 2 N                                                    |
|                     |                                              | 26116-100222                      | #"WE 10x22                                 | 10 10 10                                                 |
|                     | I 28-1.                                      | 26206-100222                      | <b>ቆ"ቬ⊦ 10x22</b>                          | 10 10 N                                                  |
|                     | 29 .                                         | <u>(A=EXXXXXX</u><br>26116-120252 | <u>)(ፀ=EXXXXX )</u><br>ቆግሎኮ 12X25          | 2 2 10                                                   |
|                     | I 29- 1 .                                    | 26116-120252                      | ች"ሁኑ 12x25                                 | 22 10<br>1 1 κ                                           |
| 1                   |                                              | <u>(A=EXXXXX</u>                  | )(B=EXXXXX )                               | · · · ·                                                  |
|                     | 30 .                                         | 26216-080302                      | ウエコミホッルト 8X30                              | 4 4 5                                                    |
| 0-2-1 N00730        | 31 •<br>104 <u>- 32 · · · ·</u>              | 721550-02500                      | メダルトック シクミ<br>メインメタル                       | 1 1 1                                                    |
|                     | 33                                           | 121551-02220                      | <u></u>                                    | <u> </u>                                                 |
|                     | 34 .                                         | 729350-02610                      | 100 00000000000000000000000000000000000    |                                                          |
|                     |                                              | 121250-02070                      | <u>ホッルト(センターメタルトック</u>                     | <u> </u>                                                 |
|                     | I 35-1                                       | 129350-02070                      | ホッカト (センタメタルトック                            | 2 2 5 1                                                  |
|                     | - 16                                         | (A=EXXXXX<br>720350-03000         | )(8=EXXXXX )                               |                                                          |