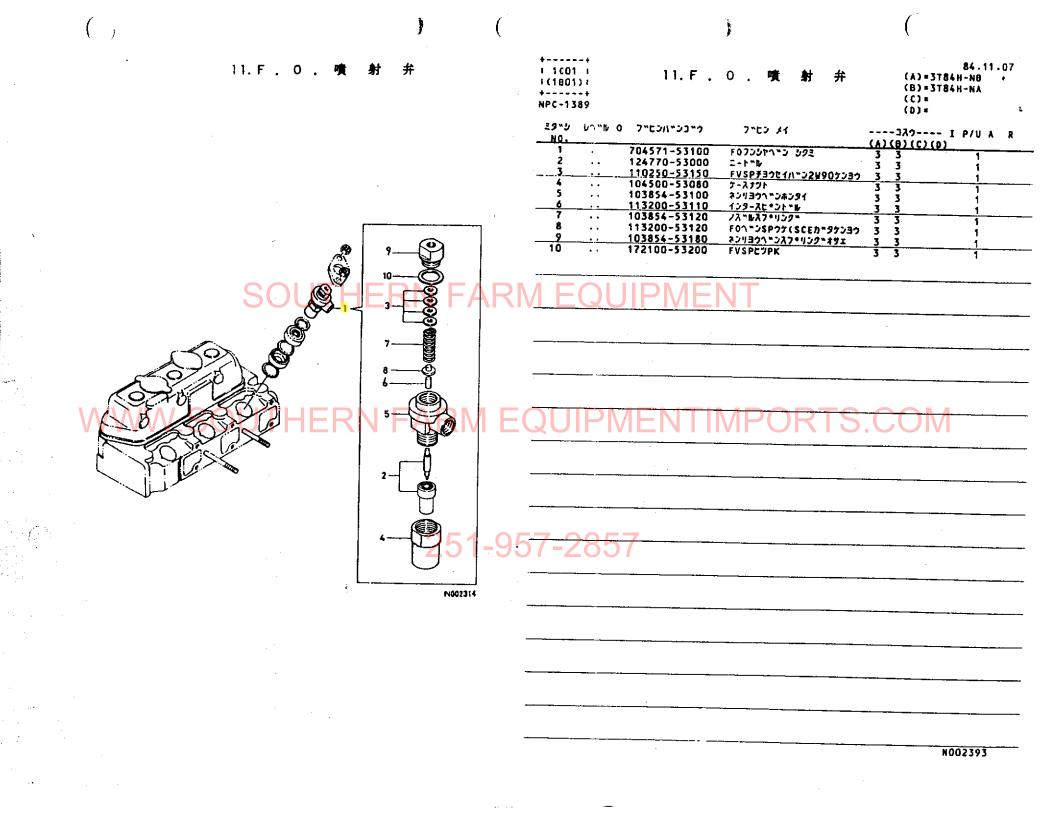

永この仕様は改良などにより、予告なく変更することがあります。

Ę

٠Ł.

<u>\_\_\_\_\_</u> エンジン部(3104H-NB·3T84H-NA形)

| 項目No,  |                  |                                         | コケーション       |
|--------|------------------|-----------------------------------------|--------------|
| 1.     | シリンダブロッ          | ック・・・・・                                 | ·1B02,1B03   |
| 2.     | ギヤケー             | ス・・・・・                                  | 1804.1805    |
| 3.     | シリンダヘッ           | · · · · · · · · · · · · · · · · · · ·   | 1806, 1807   |
|        |                  | ,<br>ナ・・・・・                             |              |
|        |                  | ••••••••••••••••••••••••••••••••••••••• |              |
| 6.     | クランクシャフ          | 7                                       | 1811         |
| 7.     | ピスト              | ン・・・・・・                                 | 1812         |
| 8.     | 潤滑油系             | 統                                       | 1B13         |
| 9.     | 冷却水系             | 統                                       | 1B14.1B15    |
| SOUTHE | <u> 5.0.噴射ポン</u> | ⋜∖∕⊓⋿∩┼┼₽⋏                              | 1B16         |
|        |                  |                                         |              |
| 12.    | F.0.コシ           | <b>+</b> ·····                          | 1C02.1C03    |
| 13.    | ガ パ ナ 駆          | 動                                       | 1C04         |
|        |                  | 品                                       |              |
|        |                  | <u>۲</u>                                |              |
|        |                  |                                         | ŤĬŇJDODTO CC |