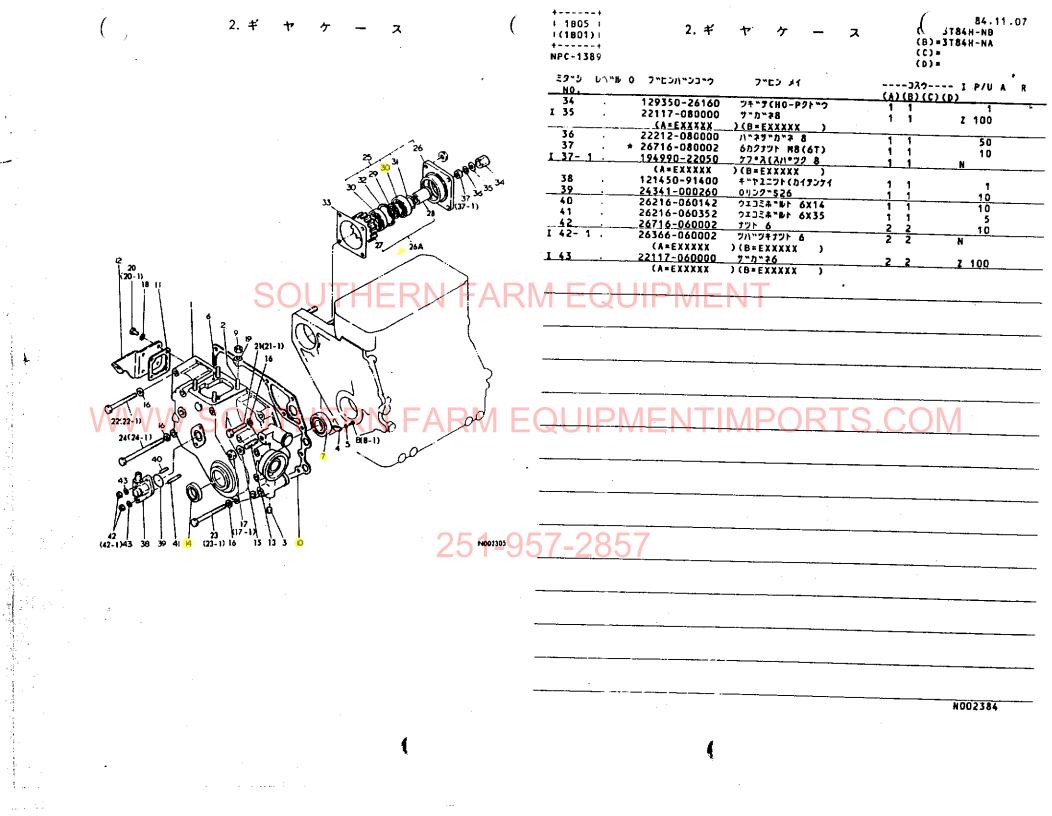

-

<u>\*\*\*\*</u>\*\*\*\*\*\*\*\*\*

次

且

項目Ma 項目も株 23. ナックルアー 24. フロントホイルタ

|     | 23.        | ナック        | ルアー    | <u>4</u> ·····                                 |                                         | 1006                |
|-----|------------|------------|--------|------------------------------------------------|-----------------------------------------|---------------------|
|     | 24.        | フロント       | ホイルタイ  | * • • • • • • • • • • • • • • • • • • •        | •••••                                   | 1007                |
|     | 25.        | リン         | グ ギ    | * • • • • • • • • • • • • • • • • • • •        |                                         | 1008                |
|     | 26.        | プロペ        | ラシャフ   | ۴                                              |                                         | 1009                |
|     | 27.        | センタ        | ボック    | z ·····                                        |                                         | 1010                |
|     | 28.        | フロント       | ギヤケー   |                                                |                                         | 1011                |
|     | 29.        | フロン        | トシャフ   | ۴ · · · · · · · · · · · · · · · · · · ·        |                                         | 1012                |
|     |            |            |        |                                                | · · · · · · · · · · · · · · · · · · ·   |                     |
|     |            |            |        |                                                |                                         |                     |
|     |            |            |        |                                                |                                         |                     |
|     | 33.        |            |        |                                                |                                         |                     |
|     |            |            |        |                                                | · · · · · · · · · · · · · · · · · · ·   |                     |
| トフン |            |            |        |                                                | • • • • • • • • • • • • • • • •         |                     |
|     | 35.<br>36. |            |        |                                                | S.COM                                   |                     |
|     | 37.        | ミッシ        | ョンケー   | ג ····· ג                                      |                                         | 1 <b>F04</b> , 1F05 |
|     | 38.        | ミッシ        | ョンケー   |                                                |                                         | 1F06                |
|     | 39.        | センタ        | プレー    | ۶ <i></i>                                      |                                         | 1F07                |
|     | 40.        | レギ         | 1 V -  | <b>9</b> · · · · · · · · · · · · · · · · · · · |                                         | 1F08                |
| 85  | 41.        | レギュレー      | -タ(パワス | ۰۰۰۰۰۰ ۲                                       |                                         | 1F09                |
|     | 42.        | サ ー        | ドパル    | ブ・・・・・・・・・・・・・・・・・                             |                                         | 1F10                |
|     | 43.        | * - >      | シャフ    | ۱ ·····                                        |                                         | 1F11                |
|     | 44.        | P.S.クラ     | ッチシャフ  | <b>۴</b> • • • • • • • • • • • • • • • • • • • |                                         | 1F12                |
|     | 45.        | カウン        | タシャフ   | <b>۲</b> · · · · · · · · · · · · · · · · · · · |                                         | 1F13                |
|     | 46.        | P.T.O.     | 駆動シャフ  | <b>۲</b>                                       | <i>.</i>                                | 1F14                |
|     | 47.        | 主          | 変      | 速                                              |                                         | 1F15,1F16           |
|     | 48.        | <b>R</b> I | 変      | 速                                              |                                         | 1G01                |
|     | 49.        | Ρ.Τ.       | 0. 変   | 速 · · · · · · · · · · · · · · ·                | • • • • • • • • • • • • • • • • • • • • | 1G02                |
| :   | 50.        | フロン        | トドライ   | ブ・・・・・・・・・・・・・・・・・・                            |                                         | 1603                |
|     |            |            |        |                                                |                                         |                     |