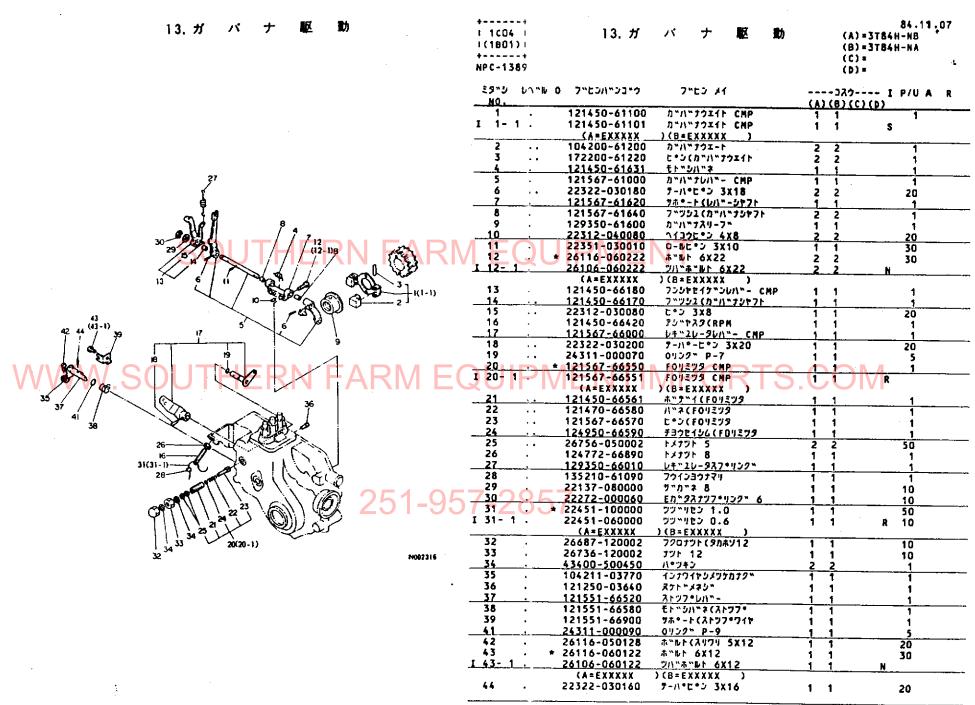

永この仕様は改良などにより、予告なく変更することがあります。

Ę

٠Ł.

<u>\_\_\_\_\_</u> エンジン部(3104H-NB·3T84H-NA形)

| 項目No,  |                  |                                         | コケーション       |
|--------|------------------|-----------------------------------------|--------------|
| 1.     | シリンダブロッ          | ック・・・・・                                 | ·1B02,1B03   |
| 2.     | ギヤケー             | ス・・・・・                                  | 1804.1805    |
| 3.     | シリンダヘッ           | · · · · · · · · · · · · · · · · · · ·   | 1806, 1807   |
|        |                  | ,<br>ナ・・・・・                             |              |
|        |                  | ••••••••••••••••••••••••••••••••••••••• |              |
| 6.     | クランクシャフ          | 7                                       | 1811         |
| 7.     | ピスト              | ン・・・・・・                                 | 1812         |
| 8.     | 潤滑油系             | 統                                       | 1B13         |
| 9.     | 冷却水系             | 統                                       | 1B14.1B15    |
| SOUTHE | <u> 5.0.噴射ポン</u> | ⋜∖∕⊓⋿∩┼┼₽⋏                              | 1B16         |
|        |                  |                                         |              |
| 12.    | F.0.コシ           | <b>+</b> ·····                          | 1C02.1C03    |
| 13.    | ガ パ ナ 駆          | 動                                       | 1C04         |
|        |                  | 品                                       |              |
|        |                  | <u>۲</u>                                |              |
|        |                  |                                         | ŤĬŇJDODTO CC |