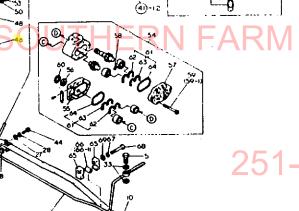

ヘッド 3.シ ij. ン ¥

ł

| ++                                            |                                     |                                           |                                              | 84-11-07   |
|-----------------------------------------------|-------------------------------------|-------------------------------------------|----------------------------------------------|------------|
| 1806                                          | 3. シ                                | リンダヘッ                                     | ド (A)=31                                     | 84H-NB     |
| F(1801) I                                     |                                     |                                           |                                              | 84H-NA     |
| ++                                            |                                     |                                           | (()=                                         |            |
| NPC-1389                                      |                                     |                                           | (0)=                                         | - <b>L</b> |
| 3955 DATE (                                   | ) 7*ヒンハッンコック                        | フッピン メイ                                   |                                              |            |
| <u>NO</u>                                     | 120760 112/0                        | 0 1 1 1 1 1 1 1 1 1 1 1 1 1 1 1 1 1 1 1   | (A) (B) (C) (D                               | )          |
| 1.                                            | 129350-11240                        | ヘッンワンシック CMP<br>たいこうからのため たのう             | 1 1                                          |            |
|                                               | 729350-11700                        | 5953***********************************   | 1 1                                          | 1          |
| <u> </u>                                      | <u>121250-01710</u><br>129350-11100 | <u>市**ルト(ジハ**ジキー8×14</u><br>キュウキヘ*シ       | 1 1                                          | 1          |
| e .                                           | 129350-11110                        | サエンチャーン<br>ハイキヘドン                         | 3 3                                          | 1          |
| 6                                             | 104511-11120                        | パッドマン<br>パッドレフッスフォリンクッ                    | 33                                           | 1          |
| 7 1                                           | 124450-11161                        | <u> </u>                                  | 3 3                                          | 1          |
| 1 7-1                                         | 129150-11160                        | ハ <b>*</b> ルフ*カ*イト*(INT                   | 3 3                                          | R          |
| • • • • •                                     | (A=EXXXXX                           | )(B=E )                                   | 5 5                                          | n          |
| 8                                             | 124450-11171                        | <u> </u>                                  | 3 3                                          | 1          |
| 1 8-1 -                                       | 129300-11170                        | ヘッンアンナイズハイキ                               | 3 3                                          | R 1        |
|                                               | (A=EXXXXX                           | ) (B=EXXXXX )                             |                                              |            |
| 9                                             | 103338-11180                        | 1">11">11"#491                            | 6 6                                          | 1          |
| 10                                            | 103338-11190-                       | - ヘッンパッネオサエトメ                             | 6 6                                          | 1          |
|                                               | 124460-11340                        | <u>- n"k7"7749-b</u>                      | 6 6                                          | 1          |
| 12                                            | 105225-11350                        | ウェコミホッルト(サホキート                            | 3 3                                          | 1          |
| 13 .                                          | 104511-11370                        | キャツファ(ヘッン                                 | 66                                           | 1          |
| <u>    14                                </u> | 121450-11670                        | <u> </u>                                  | 11                                           | 1          |
| 15                                            | 121450-11680                        | ハッツキン(ソクフタ                                | 1 1                                          | 1          |
| 16 .                                          | 23871-030000                        | ナーバ・フ・ラク"PT3/8                            | 22                                           | 5          |
|                                               | 26116-080122                        | <u></u>                                   | 3                                            | 10         |
| I 17-1                                        | 26106-080122                        | ッハ*** <b>DF 8x12</b>                      | 3 3                                          | N          |
|                                               | (A=EXXXXX                           | )(B=EXXXXX )                              |                                              |            |
| 18                                            | 26216-080652                        | 2132# WE 8X65                             |                                              | 2          |
| 19                                            | 26216-080652                        | 71354"W1 8X65                             | S 2 2 ( )                                    | 2          |
|                                               | 26216-080652                        | 2135# WE 8X65                             |                                              |            |
| <u>21</u> *                                   | 26216-080802                        | <u>ウェホッルト 8×80</u>                        | <u>1 1</u>                                   | 1          |
|                                               | 26366-080002                        | 6カクナツト <b>M8(6T)</b><br>ツバッツキナツト 8        | 2 2 2 2 2                                    | 10         |
| I 22- 1                                       | (A=EXXXXX                           | )(B=EXXXXX )                              | 22                                           | N          |
| 23 *                                          | 26716-080002                        | 67777 N8(6T)                              | 2 2                                          | 10         |
| I 23-1                                        | 26366-080002                        | ジハッツキナツト 8                                | 22                                           | N          |
| • • • • • • •                                 | (A=EXXXXX                           | )(B=EXXXXX )                              | ~ ~                                          | n          |
| 24 *                                          | 26716-080002                        | 677775 M8(6T)                             | 6 6                                          | 10         |
| I 24-1                                        | 121465-11950                        | ナット(フンシャヘッシオサエ                            | 6 6                                          | Ń          |
| 7 005                                         | CA=EXXXXX                           | )(B=EXXXXX )                              |                                              |            |
| 25                                            |                                     | FX72F 10                                  | 3 3                                          | 10         |
| 1 25- 1                                       | 26696-100002                        | トメフット (ホソ 10                              | 3 3 .                                        | N          |
|                                               | (A=EXXXXX                           | )(B=EXXXXX )                              | -                                            |            |
| 26                                            | 23871-020000                        | テーハ・ネシッフ・ラクッ                              | 1 1                                          | 1          |
| 27                                            | 121450-11260                        | サネキート A(ハッンワン                             | 1 1                                          | 1          |
| 28                                            | 121450-11270                        | <u> </u>                                  | 22                                           | 1          |
| 29 .                                          | 121550-11280                        | パッネ(ヘッンワンシック                              | 2 2                                          | 1          |
| 30 .                                          | 121550-11290                        | サッカッネ(ついつワンシック                            | 66                                           | 1          |
|                                               | 729350-11520                        | <u>ホッンネット シクミ</u>                         | 1 1                                          | 1          |
| 32                                            | 124160-01751                        | ホ22" <b>チ7</b> タ                          | 1 1                                          | 1          |
| 33                                            | 129350-11310                        | パーツキン(ホッンネット                              | 1 1                                          | 1          |
|                                               | 24321-000350                        | 0122°G-35                                 | <u> </u>                                     | 10         |
| I 34- 1 *                                     | 121420-01760                        | 0122 (#135                                | 1 1                                          | N 1        |
| 1 14 - 7                                      | (A=EXXXXX<br>24311-000320           | )(8=EXXXXX )<br>01ンク** P32                |                                              | _          |
| <u>1 34- 2</u>                                | <u>24311-000320</u><br>(A=EXXXXX    |                                           | <u>    1  1                             </u> | _R         |
| 35                                            | 121450-03610                        | )(B=EXXXXX )<br>シヤフト(テ <sup>**</sup> コンフ* | 7 •                                          |            |
|                                               | 121250-03740                        | ラッファンティンファー                               | 33<br>11                                     | 1          |
|                                               | ** 7752 **                          | _/ J// VII *                              |                                              | 1          |
|                                               |                                     |                                           | ::                                           | NC02385    |

3.シリンダヘッド

45 48A,36(36-1) 40(40-1) 42 44

NEW

70-1

,41 37 67 25 2 (25-1)63

ŻR

22 (22-1) 61

61<sup>(22-1)</sup>

21

73.

70

71

351 54

12 23 (23-1)— -

64 19

34 (34-1) 32. (34-2)