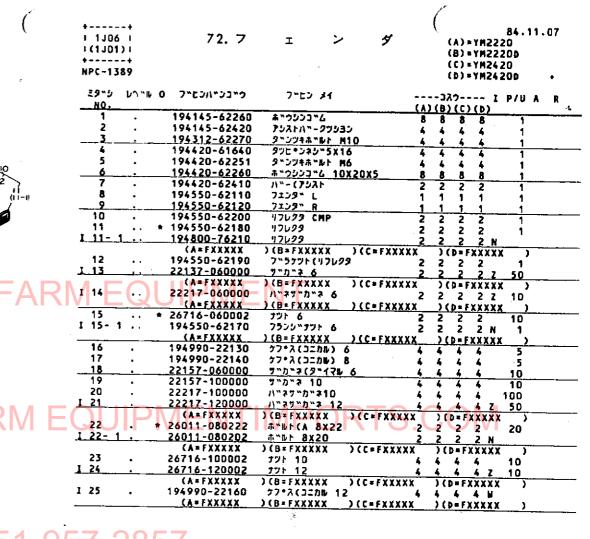

|                                                                 |          |
|                                          | ·····                                     | ······                                   |                                       |                                                                 |          |
| QUIP                                     | VENT                                      | IMPO                                     | RTS.                                  | COM                                                             |          |

•

251-957-2857

N 002453

.

4



21-

ð

5

22-1

10

ÌВ

新体認板(非販売品) YM2228 194548-65588 YM2228D 194541-65588

YM2428 194538-65548 YM2428D 194551-65548

1 (11-1)

24

25

24

25

22-1

22



251-

N 002454

| (       |          | ) (        |                                                      | k