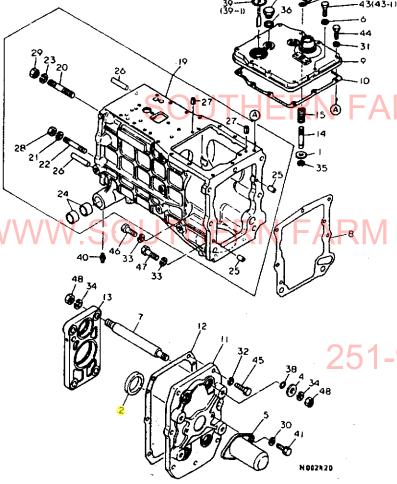

-

<u>\*\*\*\*</u>\*\*\*\*\*\*\*\*\*

次

且

項目Ma 項目も株 23. ナックルアー 24. フロントホイルタ

|     | 23.        | ナック        | ルアー    | <u>4</u> ·····                                 |                                         | 1006                |
|-----|------------|------------|--------|------------------------------------------------|-----------------------------------------|---------------------|
|     | 24.        | フロント       | ホイルタイ  | * • • • • • • • • • • • • • • • • • • •        | •••••                                   | 1007                |
|     | 25.        | リン         | グ ギ    | * • • • • • • • • • • • • • • • • • • •        |                                         | 1008                |
|     | 26.        | プロペ        | ラシャフ   | ۴                                              |                                         | 1009                |
|     | 27.        | センタ        | ボック    | z ·····                                        |                                         | 1010                |
|     | 28.        | フロント       | ギヤケー   |                                                |                                         | 1011                |
|     | 29.        | フロン        | トシャフ   | ۴ · · · · · · · · · · · · · · · · · · ·        |                                         | 1012                |
|     |            |            |        |                                                | · · · · · · · · · · · · · · · · · · ·   |                     |
|     |            |            |        |                                                |                                         |                     |
|     |            |            |        |                                                |                                         |                     |
|     | 33.        |            |        |                                                |                                         |                     |
|     |            |            |        |                                                | · · · · · · · · · · · · · · · · · · ·   |                     |
| トフン |            |            |        |                                                | • • • • • • • • • • • • • • • •         |                     |
|     | 35.<br>36. |            |        |                                                | S.COM                                   |                     |
|     | 37.        | ミッシ        | ョンケー   | ג ····· ג                                      |                                         | 1 <b>F04</b> , 1F05 |
|     | 38.        | ミッシ        | ョンケー   |                                                |                                         | 1F06                |
|     | 39.        | センタ        | プレー    | ۶ <i></i>                                      |                                         | 1F07                |
|     | 40.        | レギ         | 1 V -  | <b>9</b> · · · · · · · · · · · · · · · · · · · |                                         | 1F08                |
| 85  | 41.        | レギュレー      | -タ(パワス | ۰۰۰۰۰۰ ۲                                       |                                         | 1F09                |
|     | 42.        | サ ー        | ドパル    | ブ・・・・・・・・・・・・・・・・・                             |                                         | 1F10                |
|     | 43.        | * - >      | シャフ    | ۱ ·····                                        |                                         | 1F11                |
|     | 44.        | P.S.クラ     | ッチシャフ  | <b>۴</b> • • • • • • • • • • • • • • • • • • • |                                         | 1F12                |
|     | 45.        | カウン        | タシャフ   | <b>۲</b> · · · · · · · · · · · · · · · · · · · |                                         | 1F13                |
|     | 46.        | P.T.O.     | 駆動シャフ  | <b>۲</b>                                       | <i>.</i>                                | 1F14                |
|     | 47.        | 主          | 変      | 速                                              |                                         | 1F15,1F16           |
|     | 48.        | <b>R</b> I | 変      | 速                                              |                                         | 1G01                |
|     | 49.        | Ρ.Τ.       | 0. 変   | 速 · · · · · · · · · · · · · · ·                | • • • • • • • • • • • • • • • • • • • • | 1G02                |
| :   | 50.        | フロン        | トドライ   | ブ・・・・・・・・・・・・・・・・・・                            |                                         | 1603                |
|     |            |            |        |                                                |                                         |                     |