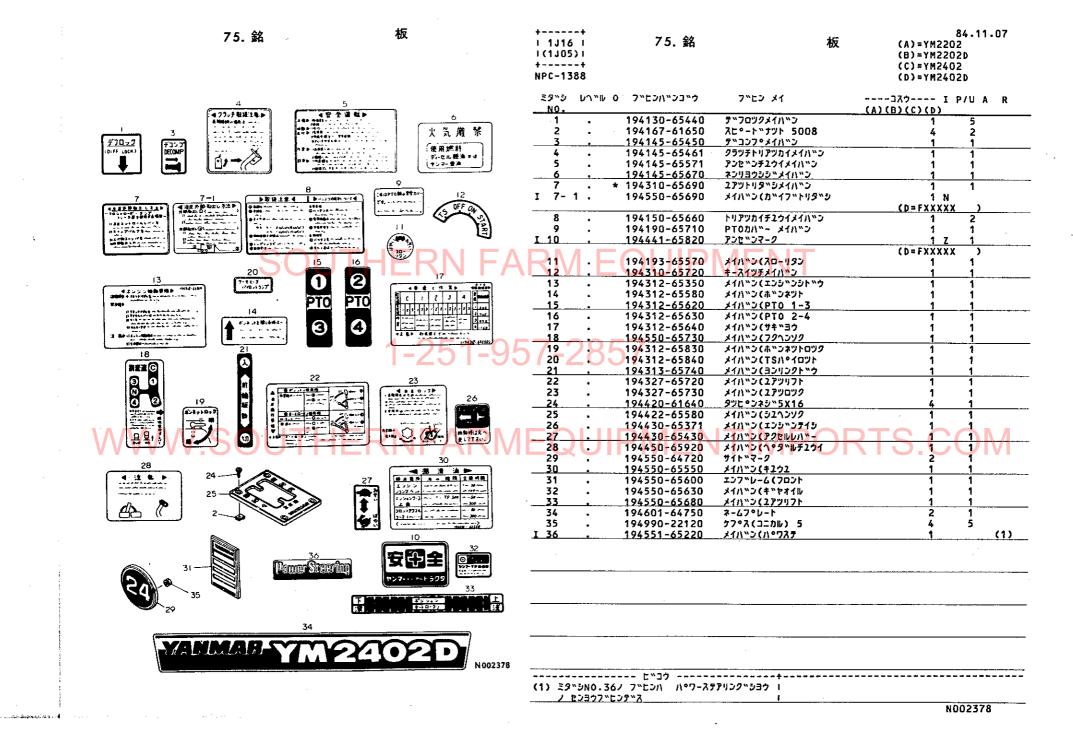

#### 1M15

| 填目No                         | 項目名称                                    | ロケーション                                  | 標準付属品部 · · · · · · · · · · · · · · · · · · ·            |
|------------------------------|-----------------------------------------|-----------------------------------------|---------------------------------------------------------|
|                              |                                         | · > · · · · · · · · · · · · · · · · · · | 項目No. 項目名称 ロケーション                                       |
|                              |                                         | †·····1H08                              | 78. パランスウエイト·······1K05                                 |
|                              |                                         | † ······1H09                            | 79. スタンダードツール・・・・・・・・・・・・・・・1K06                        |
| 55.                          | ブ レ ー                                   | + ······1H10,                           | 1107                                                    |
| 56.                          | ブレーキベダ                                  | ν······1H12                             | 80. ナックルアーム(パワステ) · · · · · · · · · · · · · · · · · · · |
| 油圧コント                        | ロール部                                    | 1101                                    | 81. フロントギヤケース(パワステ)・・・・・・・・・・・・・・・・・・・・・・・・・・・・・・・・・・・・ |
| <b>57.</b> :                 | 油圧シリンダケー                                | z1102                                   | 部品番号順索引表 · · · · · · · · · · · · · · · · · · ·          |
| 58.                          | ピスト                                     | >1103                                   |                                                         |
|                              |                                         | 30UTHERN 104                            | ARM EQUIPMENT                                           |
|                              |                                         | л1106.                                  | 1107                                                    |
| 62.                          | 油圧パイピン                                  | <i>7</i> ······1108                     |                                                         |
|                              |                                         |                                         | 1110                                                    |
| 電装品部                         | •••••                                   | $\frac{7}{7}$ $\frac{1109}{1101}$       | 957-2857                                                |
| 64.                          | ワイヤハーネ                                  | z1J02                                   |                                                         |
| 65.                          | スイッ                                     | <i>f</i> ······1J03                     | •                                                       |
| 66.<br><b>繳 装 品 部</b><br>67. | ラ<br>                                   | J1J04<br>J.T.H.E.R.N.F. A1J05           | MEQUIPMENTIMPORTS.COM                                   |
| 68.                          | ダッシュボー                                  | ۴ ······ 1 J 07,                        | 1108                                                    |
| 69.                          | フェン                                     | <i>y</i> 1J09                           |                                                         |
| 70.                          | ステッ                                     | ブ······1J10,                            | 1J11 · · · · · ·                                        |
| 71.                          | シー                                      | F1J12                                   |                                                         |
| <b>72.</b> i                 | 銘                                       | 板1J13                                   |                                                         |
| 73.                          | 銘                                       | 板1J14                                   | i.                                                      |
| 74.                          | 銘                                       | 板······1J15                             |                                                         |
| 75.                          | 絡                                       | 板1J16                                   |                                                         |
| ヒッチ部                         | • • • • • • • • • • • • • • • • • • • • | 1K01                                    |                                                         |
| 76.                          | トップリン                                   | 2 ······ 1κ02                           |                                                         |
| 77.                          | ドローバヒッ                                  | ≠ ······1K03                            |                                                         |
|                              |                                         |                                         |                                                         |