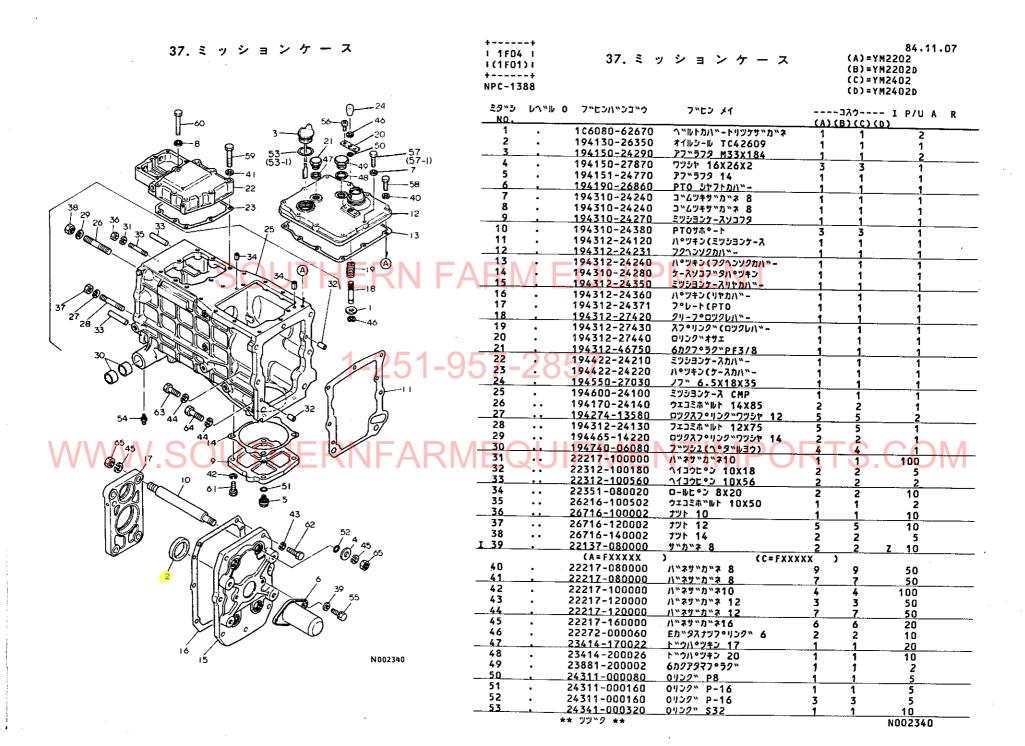

### 目 次

|                                                   | 項目No.                                                                       | 項               | 自名称   | ロケーション                                       |
|---------------------------------------------------|-----------------------------------------------------------------------------|-----------------|-------|----------------------------------------------|
|                                                   | 23.                                                                         | ナック             | ルアー   | ۵ · · · · · · 1D06                           |
| ご注文について ······1A02                                | 24.                                                                         | フロント            | ホイルタ・ | (ヤ······1D07                                 |
| 仕 様·······1A03                                    | 25.                                                                         | リン              | グ ギ   | †·····1D08                                   |
| 配 線 図······1A04                                   | 26.                                                                         | プロベ             | ラシャフ  | F ····· 1D09                                 |
| 1704                                              | 27.                                                                         | センタ             | ボック   | ス ······ 1D10                                |
| エンジン部(3T84H-NB・3T84H-NA形)・・・・・・1B01               | 28.                                                                         | フロント            | ・ギヤケー | - ス・・・・・・・1D11                               |
| 項目No. 項目名称 ロケーション                                 | 29.                                                                         | フロン             | トシャフ  | F · · · · · 1D12                             |
| 1. シリンダブロック1B02,                                  | 1B03 30.                                                                    | フロント            | ホイルター | ۲۰۰۰۰۰۰۰۱D13                                 |
| 2. ギャケース                                          | $16\lambda_7$ $\square$ $1$ $1$ $1$ $1$ $1$ $1$ $1$ $1$ $1$ $1$ $1$ $1$ $1$ |                 |       | 71D14                                        |
| 4. エ ア ク リ ー ナ·······1B09                         |                                                                             |                 |       | ۴ · · · · · · · 1D16                         |
| 5. カムシャフト······1B10                               |                                                                             |                 |       | テ)······1E01                                 |
| 6. クランクシャフト1B11                                   |                                                                             |                 |       | 1F01                                         |
| 7. ピ ス ト ン1B12                                    | $\mathcal{I}$                                                               |                 |       | //·····1F02                                  |
| 8. 潤 滑 油 系 統1813                                  |                                                                             |                 |       | ズ······1F03                                  |
| 9. 冷 却 水 系 統1B14.1                                | B15 37.                                                                     | ミッシ             | ョンケー  | z ······1F04, 1F05                           |
| 10. F. O. 噴 射 ポ ン ブ・・・・・・・・・・・・・・・・・・・1B16        | 38.                                                                         | ミッシ             | ョンケー  | ス ······ 1F06, 1F07                          |
|                                                   |                                                                             | <b>\/      </b> |       | 7) PORTS 1F09                                |
| 13. ガ パ ナ 駆 動1C04                                 | 41.                                                                         | メーン             | シャフ   | h                                            |
| 14. 電 装 品1C05                                     | 42.                                                                         | カウン:            | タシャフ  | t1F12                                        |
| 15. サーモスタート1C06                                   | 43.                                                                         | P.T.O.          | 区動シャフ | ۲۰۰۰۰۰۰۰۰۰۰۰۰۰۰۰۰۰۰۰۰۰۰۰۰۱F13                |
| エンジンコントロール部 ·······1C07                           | 44.                                                                         | 主               | 変     | 速······1F14                                  |
| 16. アクセルレパー・・・・・1C08                              | 45.                                                                         | 副               | 変     | 速······1F15                                  |
| 17. フュエルタンク1C09                                   | 46.                                                                         | Р. Т.           | 0 . 変 | 速······1F16                                  |
| 18. ベルトカパー1C10                                    | 47.                                                                         | フロント            | トドライ  | ブ・・・・・・・1G01                                 |
| フロントアクスル部 ······ 1D01                             |                                                                             |                 |       | ······ 1H01                                  |
| 19. フロントプラケット・・・・・・・・・・・・・・・・・・・・・・・・・・・・・・・・1D02 | 48.                                                                         | リン              | グ ギ   | ヤ······1H02                                  |
| 20. フロントプラケット······1D03                           | 49.                                                                         |                 | グギ    | †·····1H03                                   |
| 21. キ ン グ ピ ン1D04                                 | 50.                                                                         | リヤアク            | スルケー  | ス・・・・・・1H04                                  |
| 22. ナックルアーム······1D05                             |                                                                             |                 |       | グ・・・・・・・・・・・・・・・・1H0 <i>5</i> , 1H0 <i>6</i> |