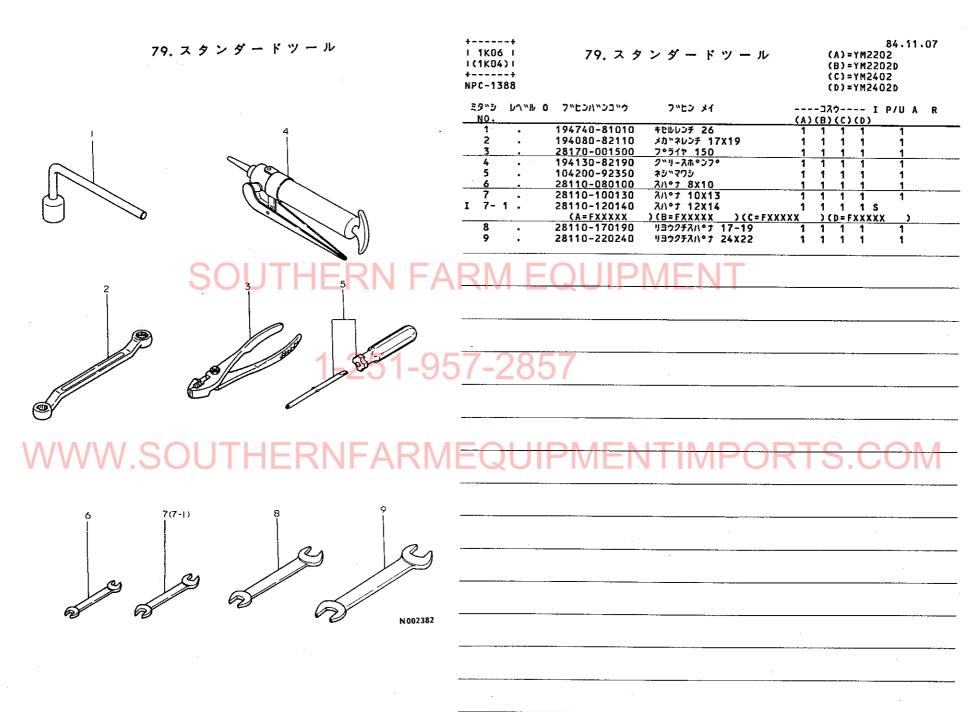

#### 1M15

| 填目No                         | 項目名称                                    | ロケーション                                  | 標準付属品部 · · · · · · · · · · · · · · · · · · ·            |
|------------------------------|-----------------------------------------|-----------------------------------------|---------------------------------------------------------|
|                              |                                         | · > · · · · · · · · · · · · · · · · · · | 項目No. 項目名称 ロケーション                                       |
|                              |                                         | †·····1H08                              | 78. パランスウエイト·······1K05                                 |
|                              |                                         | † ······1H09                            | 79. スタンダードツール・・・・・・・・・・・・・・・1K06                        |
| 55.                          | ブ レ ー                                   | + ······1H10,                           | 1107                                                    |
| 56.                          | ブレーキベダ                                  | ν······1H12                             | 80. ナックルアーム(パワステ) · · · · · · · · · · · · · · · · · · · |
| 油圧コント                        | ロール部                                    | 1101                                    | 81. フロントギヤケース(パワステ)・・・・・・・・・・・・・・・・・・・・・・・・・・・・・・・・・・・・ |
| <b>57.</b> :                 | 油圧シリンダケー                                | z1102                                   | 部品番号順索引表 · · · · · · · · · · · · · · · · · · ·          |
| 58.                          | ピスト                                     | >1103                                   |                                                         |
|                              |                                         | 30UTHERN 104                            | ARM EQUIPMENT                                           |
|                              |                                         | л1106.                                  | 1107                                                    |
| 62.                          | 油圧パイピン                                  | <i>7</i> ······1108                     |                                                         |
|                              |                                         |                                         | 1110                                                    |
| 電装品部                         | •••••                                   | $\frac{7}{7}$ $\frac{1109}{1101}$       | 957-2857                                                |
| 64.                          | ワイヤハーネ                                  | z1J02                                   |                                                         |
| 65.                          | スイッ                                     | <i>f</i> ······1J03                     | •                                                       |
| 66.<br><b>繳 装 品 部</b><br>67. | ラ<br>                                   | J1J04<br>J.T.H.E.R.N.F. A1J05           | MEQUIPMENTIMPORTS.COM                                   |
| 68.                          | ダッシュボー                                  | ۴ ······ 1 J 07,                        | 1108                                                    |
| 69.                          | フェン                                     | <i>y</i> 1J09                           |                                                         |
| 70.                          | ステッ                                     | ブ······1J10,                            | 1J11 · · · · · ·                                        |
| 71.                          | シー                                      | F1J12                                   |                                                         |
| <b>72.</b> i                 | 銘                                       | 板1J13                                   |                                                         |
| 73.                          | 銘                                       | 板1J14                                   | i.                                                      |
| 74.                          | 銘                                       | 板······1J15                             |                                                         |
| 75.                          | 絡                                       | 板1J16                                   |                                                         |
| ヒッチ部                         | • • • • • • • • • • • • • • • • • • • • | 1K01                                    |                                                         |
| 76.                          | トップリン                                   | 2 ······ 1κ02                           |                                                         |
| 77.                          | ドローバヒッ                                  | ≠ ······1K03                            |                                                         |
|                              |                                         |                                         |                                                         |