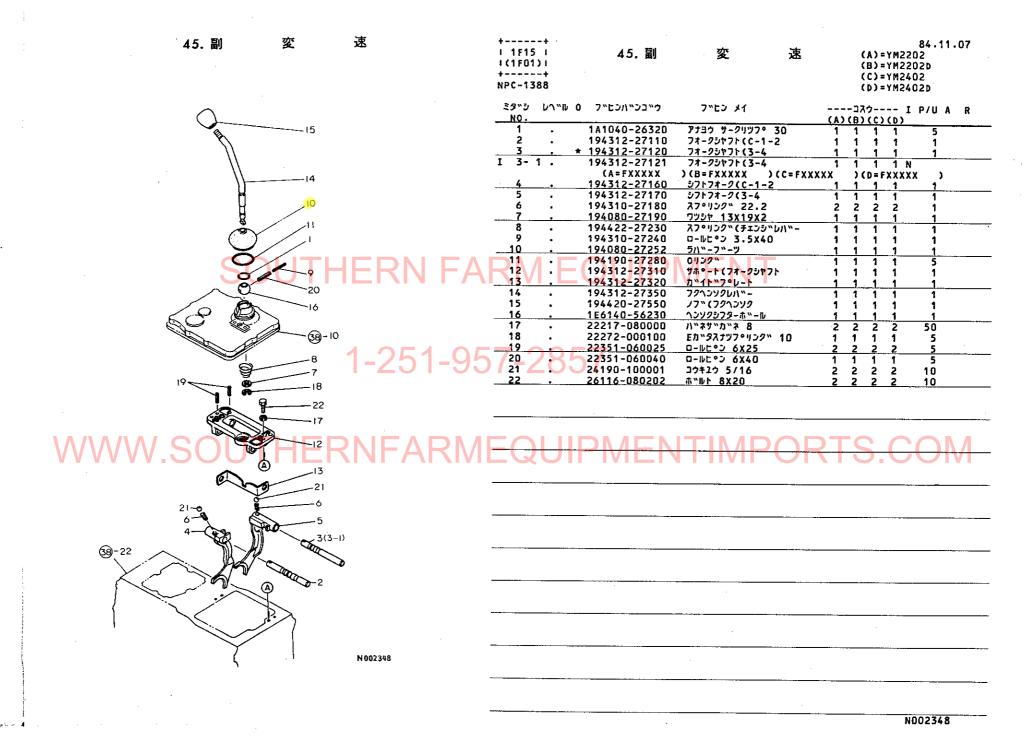

### 目 次

|                                                   | 項目No.                                                                       | 項               | 自名称   | ロケーション                                       |
|---------------------------------------------------|-----------------------------------------------------------------------------|-----------------|-------|----------------------------------------------|
|                                                   | 23.                                                                         | ナック             | ルアー   | ۵ · · · · · · 1D06                           |
| ご注文について ······1A02                                | 24.                                                                         | フロント            | ホイルタ・ | (ヤ······1D07                                 |
| 仕 様·······1A03                                    | 25.                                                                         | リン              | グ ギ   | †·····1D08                                   |
| 配 線 図······1A04                                   | 26.                                                                         | プロベ             | ラシャフ  | F ····· 1D09                                 |
| 1704                                              | 27.                                                                         | センタ             | ボック   | ス ······ 1D10                                |
| エンジン部(3T84H-NB・3T84H-NA形)・・・・・・1B01               | 28.                                                                         | フロント            | ・ギヤケー | - ス・・・・・・・1D11                               |
| 項目No. 項目名称 ロケーション                                 | 29.                                                                         | フロン             | トシャフ  | F · · · · · 1D12                             |
| 1. シリンダブロック1B02,                                  | 1B03 30.                                                                    | フロント            | ホイルター | ۲۰۰۰۰۰۰۰۱D13                                 |
| 2. ギャケース                                          | $16\lambda_7$ $\square$ $1$ $1$ $1$ $1$ $1$ $1$ $1$ $1$ $1$ $1$ $1$ $1$ $1$ |                 |       | 71D14                                        |
| 4. エ ア ク リ ー ナ·······1B09                         |                                                                             |                 |       | ۴ · · · · · · · 1D16                         |
| 5. カムシャフト······1B10                               |                                                                             |                 |       | テ)······1E01                                 |
| 6. クランクシャフト1B11                                   |                                                                             |                 |       | 1F01                                         |
| 7. ピ ス ト ン1B12                                    | $\mathcal{I}$                                                               |                 |       | //·····1F02                                  |
| 8. 潤 滑 油 系 統1813                                  |                                                                             |                 |       | ズ······1F03                                  |
| 9. 冷 却 水 系 統1B14.1                                | B15 37.                                                                     | ミッシ             | ョンケー  | z ······1F04, 1F05                           |
| 10. F. O. 噴 射 ポ ン ブ・・・・・・・・・・・・・・・・・・・1B16        | 38.                                                                         | ミッシ             | ョンケー  | ス ······ 1F06, 1F07                          |
|                                                   |                                                                             | <b>\/      </b> |       | 7) PORTS 1F09                                |
| 13. ガ パ ナ 駆 動1C04                                 | 41.                                                                         | メーン             | シャフ   | h                                            |
| 14. 電 装 品1C05                                     | 42.                                                                         | カウン:            | タシャフ  | t1F12                                        |
| 15. サーモスタート1C06                                   | 43.                                                                         | P.T.O.          | 区動シャフ | ۲۰۰۰۰۰۰۰۰۰۰۰۰۰۰۰۰۰۰۰۰۰۰۰۰۱F13                |
| エンジンコントロール部 ·······1C07                           | 44.                                                                         | 主               | 変     | 速······1F14                                  |
| 16. アクセルレパー・・・・・1C08                              | 45.                                                                         | 副               | 変     | 速······1F15                                  |
| 17. フュエルタンク1C09                                   | 46.                                                                         | Р. Т.           | 0 . 変 | 速······1F16                                  |
| 18. ベルトカパー1C10                                    | 47.                                                                         | フロント            | トドライ  | ブ・・・・・・・1G01                                 |
| フロントアクスル部 ······ 1D01                             |                                                                             |                 |       | ······ 1H01                                  |
| 19. フロントプラケット・・・・・・・・・・・・・・・・・・・・・・・・・・・・・・・・1D02 | 48.                                                                         | リン              | グ ギ   | ヤ······1H02                                  |
| 20. フロントプラケット······1D03                           | 49.                                                                         |                 | グギ    | †·····1H03                                   |
| 21. キ ン グ ピ ン1D04                                 | 50.                                                                         | リヤアク            | スルケー  | ス・・・・・・1H04                                  |
| 22. ナックルアーム······1D05                             |                                                                             |                 |       | グ・・・・・・・・・・・・・・・・1H0 <i>5</i> , 1H0 <i>6</i> |