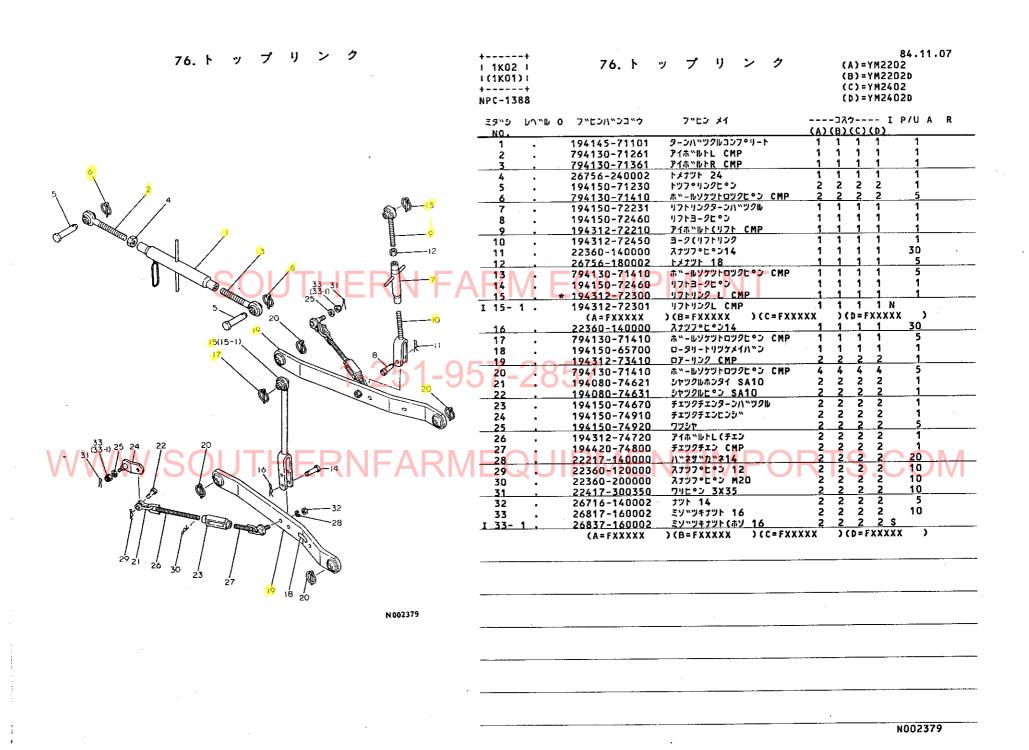

#### 1M15

| 填目No                         | 項目名称                                    | ロケーション                                  | 標準付属品部 · · · · · · · · · · · · · · · · · · ·            |
|------------------------------|-----------------------------------------|-----------------------------------------|---------------------------------------------------------|
|                              |                                         | · > · · · · · · · · · · · · · · · · · · | 項目No. 項目名称 ロケーション                                       |
|                              |                                         | †·····1H08                              | 78. パランスウエイト·······1K05                                 |
|                              |                                         | † ······1H09                            | 79. スタンダードツール・・・・・・・・・・・・・・・1K06                        |
| 55.                          | ブ レ ー                                   | + ······1H10,                           | 1107                                                    |
| 56.                          | ブレーキベダ                                  | ν······1H12                             | 80. ナックルアーム(パワステ) · · · · · · · · · · · · · · · · · · · |
| 油圧コント                        | ロール部                                    | 1101                                    | 81. フロントギヤケース(パワステ)・・・・・・・・・・・・・・・・・・・・・・・・・・・・・・・・・・・・ |
| <b>57.</b> :                 | 油圧シリンダケー                                | z1102                                   | 部品番号順索引表 · · · · · · · · · · · · · · · · · · ·          |
| 58.                          | ピスト                                     | >1103                                   |                                                         |
|                              |                                         | 30UTHERN 104                            | ARM EQUIPMENT                                           |
|                              |                                         | л1106.                                  | 1107                                                    |
| 62.                          | 油圧パイピン                                  | <i>7</i> ······1108                     |                                                         |
|                              |                                         |                                         | 1110                                                    |
| 電装品部                         | •••••                                   | $\frac{7}{7}$ $\frac{1109}{1101}$       | 957-2857                                                |
| 64.                          | ワイヤハーネ                                  | z1J02                                   |                                                         |
| 65.                          | スイッ                                     | <i>f</i> ······1J03                     | •                                                       |
| 66.<br><b>繳 装 品 部</b><br>67. | ラ<br>                                   | J1J04<br>J.T.H.E.R.N.F. A1J05           | MEQUIPMENTIMPORTS.COM                                   |
| 68.                          | ダッシュボー                                  | ۴ ······ 1 J 07,                        | 1108                                                    |
| 69.                          | フェン                                     | <i>y</i> 1J09                           |                                                         |
| 70.                          | ステッ                                     | ブ······1J10,                            | 1J11 · · · · · ·                                        |
| 71.                          | シー                                      | F1J12                                   |                                                         |
| <b>72.</b> i                 | 銘                                       | 板1J13                                   |                                                         |
| 73.                          | 銘                                       | 板1J14                                   | i.                                                      |
| 74.                          | 銘                                       | 板······1J15                             |                                                         |
| 75.                          | 絡                                       | 板1J16                                   |                                                         |
| ヒッチ部                         | • • • • • • • • • • • • • • • • • • • • | 1K01                                    |                                                         |
| 76.                          | トップリン                                   | 2 ······ 1κ02                           |                                                         |
| 77.                          | ドローバヒッ                                  | ≠ ······1K03                            |                                                         |
|                              |                                         |                                         |                                                         |