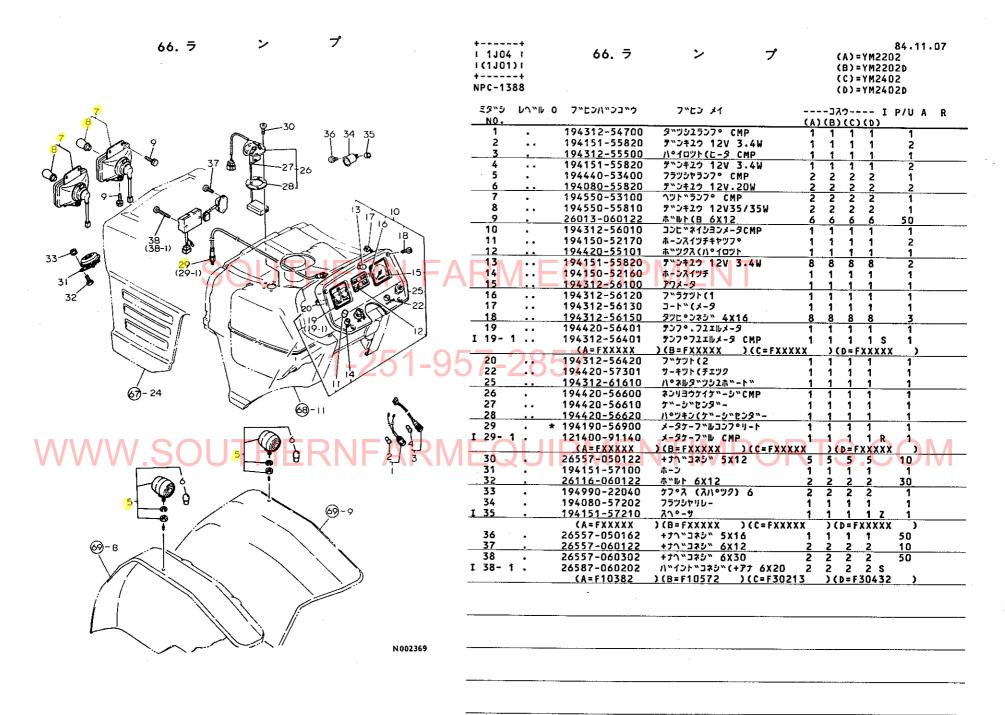

#### 1M15

| 填目No                         | 項目名称                                    | ロケーション                                  | 標準付属品部 · · · · · · · · · · · · · · · · · · ·            |
|------------------------------|-----------------------------------------|-----------------------------------------|---------------------------------------------------------|
|                              |                                         | · > · · · · · · · · · · · · · · · · · · | 項目No. 項目名称 ロケーション                                       |
|                              |                                         | †·····1H08                              | 78. パランスウエイト·······1K05                                 |
|                              |                                         | † ······1H09                            | 79. スタンダードツール・・・・・・・・・・・・・・・1K06                        |
| 55.                          | ブ レ ー                                   | + ······1H10,                           | 1107                                                    |
| 56.                          | ブレーキベダ                                  | ν······1H12                             | 80. ナックルアーム(パワステ) · · · · · · · · · · · · · · · · · · · |
| 油圧コント                        | ロール部                                    | 1101                                    | 81. フロントギヤケース(パワステ)・・・・・・・・・・・・・・・・・・・・・・・・・・・・・・・・・・・・ |
| <b>57.</b> :                 | 油圧シリンダケー                                | z1102                                   | 部品番号順索引表 · · · · · · · · · · · · · · · · · · ·          |
| 58.                          | ピスト                                     | >1103                                   |                                                         |
|                              |                                         | 30UTHERN 104                            | ARM EQUIPMENT                                           |
|                              |                                         | л1106.                                  | 1107                                                    |
| 62.                          | 油圧パイピン                                  | <i>7</i> ······1108                     |                                                         |
|                              |                                         |                                         | 1110                                                    |
| 電装品部                         | •••••                                   | $\frac{7}{7}$ $\frac{1109}{1101}$       | 957-2857                                                |
| 64.                          | ワイヤハーネ                                  | z1J02                                   |                                                         |
| 65.                          | スイッ                                     | <i>f</i> ······1J03                     | •                                                       |
| 66.<br><b>繳 装 品 部</b><br>67. | ラ<br>                                   | J1J04<br>J.T.H.E.R.N.F. A1J05           | MEQUIPMENTIMPORTS.COM                                   |
| 68.                          | ダッシュボー                                  | ۴ ······ 1 J 07,                        | 1108                                                    |
| 69.                          | フェン                                     | <i>y</i> 1J09                           |                                                         |
| 70.                          | ステッ                                     | ブ······1J10,                            | 1J11 · · · · · ·                                        |
| 71.                          | シー                                      | F1J12                                   |                                                         |
| <b>72.</b> i                 | 銘                                       | 板1J13                                   |                                                         |
| 73.                          | 銘                                       | 板1J14                                   | i.                                                      |
| 74.                          | 銘                                       | 板······1J15                             |                                                         |
| 75.                          | 絡                                       | 板1J16                                   |                                                         |
| ヒッチ部                         | • • • • • • • • • • • • • • • • • • • • | 1K01                                    |                                                         |
| 76.                          | トップリン                                   | 2 ······ 1κ02                           |                                                         |
| 77.                          | ドローバヒッ                                  | ≠ ······1K03                            |                                                         |
|                              |                                         |                                         |                                                         |