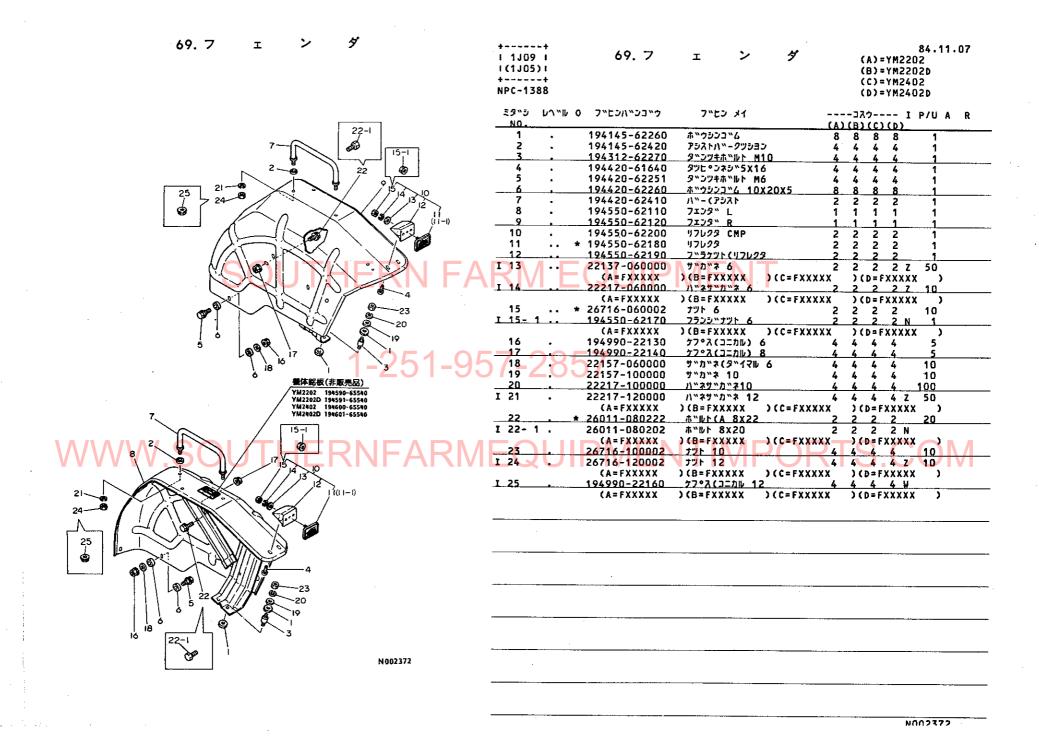

#### 1M15

| 填目No                         | 項目名称                                    | ロケーション                                  | 標準付属品部 · · · · · · · · · · · · · · · · · · ·            |
|------------------------------|-----------------------------------------|-----------------------------------------|---------------------------------------------------------|
|                              |                                         | · > · · · · · · · · · · · · · · · · · · | 項目No. 項目名称 ロケーション                                       |
|                              |                                         | †·····1H08                              | 78. パランスウエイト·······1K05                                 |
|                              |                                         | † ······1H09                            | 79. スタンダードツール・・・・・・・・・・・・・・・1K06                        |
| 55.                          | ブ レ ー                                   | + ······1H10,                           | 1107                                                    |
| 56.                          | ブレーキベダ                                  | ν······1H12                             | 80. ナックルアーム(パワステ) · · · · · · · · · · · · · · · · · · · |
| 油圧コント                        | ロール部                                    | 1101                                    | 81. フロントギヤケース(パワステ)・・・・・・・・・・・・・・・・・・・・・・・・・・・・・・・・・・・・ |
| <b>57.</b> :                 | 油圧シリンダケー                                | z1102                                   | 部品番号順索引表 · · · · · · · · · · · · · · · · · · ·          |
| 58.                          | ピスト                                     | >1103                                   |                                                         |
|                              |                                         | 30UTHERN 104                            | ARM EQUIPMENT                                           |
|                              |                                         | л1106.                                  | 1107                                                    |
| 62.                          | 油圧パイピン                                  | <i>7</i> ······1108                     |                                                         |
|                              |                                         |                                         | 1110                                                    |
| 電装品部                         | •••••                                   | $\frac{7}{7}$ $\frac{1109}{1101}$       | 957-2857                                                |
| 64.                          | ワイヤハーネ                                  | z1J02                                   |                                                         |
| 65.                          | スイッ                                     | <i>f</i> ······1J03                     | •                                                       |
| 66.<br><b>繳 装 品 部</b><br>67. | ラ<br>                                   | J1J04<br>J.T.H.E.R.N.F. A1J05           | MEQUIPMENTIMPORTS.COM                                   |
| 68.                          | ダッシュボー                                  | ۴ ······ 1 J 07,                        | 1108                                                    |
| 69.                          | フェン                                     | <i>y</i> 1J09                           |                                                         |
| 70.                          | ステッ                                     | ブ······1J10,                            | 1J11 · · · · · ·                                        |
| 71.                          | シー                                      | F1J12                                   |                                                         |
| <b>72.</b> i                 | 銘                                       | 板1J13                                   |                                                         |
| 73.                          | 銘                                       | 板1J14                                   | i.                                                      |
| 74.                          | 銘                                       | 板······1J15                             |                                                         |
| 75.                          | 絡                                       | 板1J16                                   |                                                         |
| ヒッチ部                         | • • • • • • • • • • • • • • • • • • • • | 1K01                                    |                                                         |
| 76.                          | トップリン                                   | 2 ······ 1κ02                           |                                                         |
| 77.                          | ドローバヒッ                                  | ≠ ······1K03                            |                                                         |
|                              |                                         |                                         |                                                         |