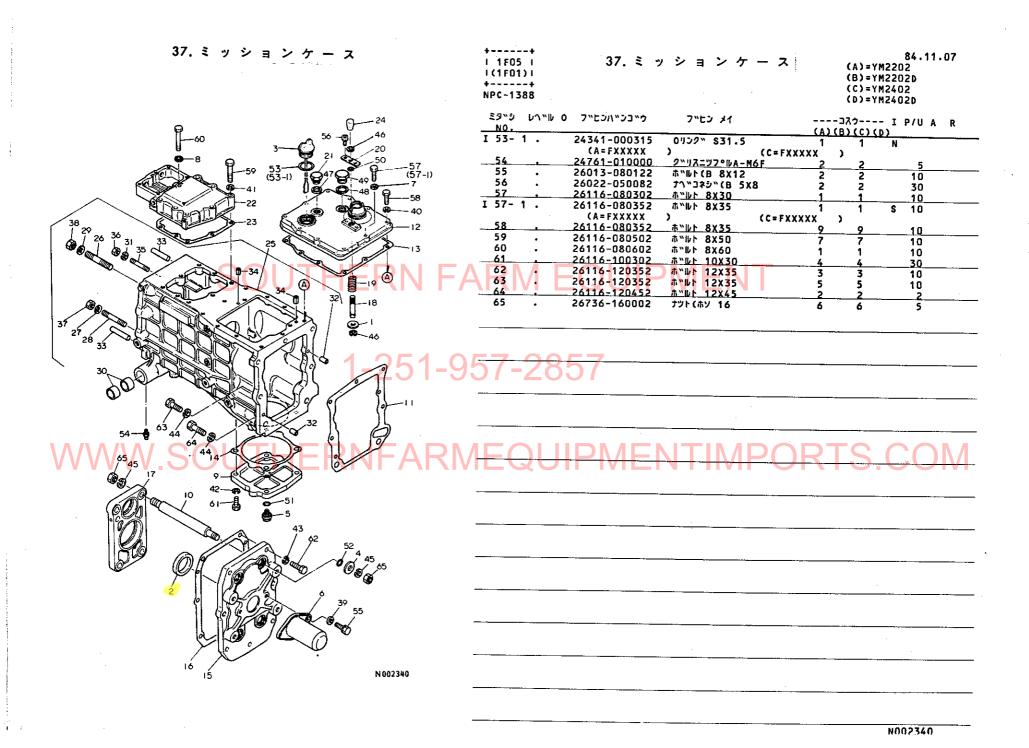

### 目 次

|                                                   | 項目No.                                                                       | 項               | 自名称   | ロケーション                                       |
|---------------------------------------------------|-----------------------------------------------------------------------------|-----------------|-------|----------------------------------------------|
|                                                   | 23.                                                                         | ナック             | ルアー   | ۵ · · · · · · 1D06                           |
| ご注文について ······1A02                                | 24.                                                                         | フロント            | ホイルタ・ | (ヤ······1D07                                 |
| 仕 様·······1A03                                    | 25.                                                                         | リン              | グ ギ   | †·····1D08                                   |
| 配 線 図······1A04                                   | 26.                                                                         | プロベ             | ラシャフ  | F ····· 1D09                                 |
| 1704                                              | 27.                                                                         | センタ             | ボック   | ス ······ 1D10                                |
| エンジン部(3T84H-NB・3T84H-NA形)・・・・・・1B01               | 28.                                                                         | フロント            | ・ギヤケー | - ス・・・・・・・1D11                               |
| 項目No. 項目名称 ロケーション                                 | 29.                                                                         | フロン             | トシャフ  | F · · · · · 1D12                             |
| 1. シリンダブロック1B02,                                  | 1B03 30.                                                                    | フロント            | ホイルター | ۲۰۰۰۰۰۰۰۱D13                                 |
| 2. ギャケース                                          | $16\lambda_7$ $\square$ $1$ $1$ $1$ $1$ $1$ $1$ $1$ $1$ $1$ $1$ $1$ $1$ $1$ |                 |       | 71D14                                        |
| 4. エ ア ク リ ー ナ·······1B09                         |                                                                             |                 |       | ۴ · · · · · · · 1D16                         |
| 5. カムシャフト······1B10                               |                                                                             |                 |       | テ)······1E01                                 |
| 6. クランクシャフト1B11                                   |                                                                             |                 |       | 1F01                                         |
| 7. ピ ス ト ン1B12                                    | $\mathcal{I}$                                                               |                 |       | //·····1F02                                  |
| 8. 潤 滑 油 系 統1813                                  |                                                                             |                 |       | ズ······1F03                                  |
| 9. 冷 却 水 系 統1B14.1                                | B15 37.                                                                     | ミッシ             | ョンケー  | z ······1F04, 1F05                           |
| 10. F. O. 噴 射 ポ ン ブ・・・・・・・・・・・・・・・・・・・1B16        | 38.                                                                         | ミッシ             | ョンケー  | ス ······ 1F06, 1F07                          |
|                                                   |                                                                             | <b>\/      </b> |       | 7) PORTS 1F09                                |
| 13. ガ パ ナ 駆 動1C04                                 | 41.                                                                         | メーン             | シャフ   | h                                            |
| 14. 電 装 品1C05                                     | 42.                                                                         | カウン:            | タシャフ  | t1F12                                        |
| 15. サーモスタート1C06                                   | 43.                                                                         | P.T.O.          | 区動シャフ | ۲۰۰۰۰۰۰۰۰۰۰۰۰۰۰۰۰۰۰۰۰۰۰۰۰۱F13                |
| エンジンコントロール部 ·······1C07                           | 44.                                                                         | 主               | 変     | 速······1F14                                  |
| 16. アクセルレパー・・・・・1C08                              | 45.                                                                         | 副               | 変     | 速······1F15                                  |
| 17. フュエルタンク1C09                                   | 46.                                                                         | Р. Т.           | 0 . 変 | 速······1F16                                  |
| 18. ベルトカパー1C10                                    | 47.                                                                         | フロント            | トドライ  | ブ・・・・・・・1G01                                 |
| フロントアクスル部 ······ 1D01                             |                                                                             |                 |       | ······ 1H01                                  |
| 19. フロントプラケット・・・・・・・・・・・・・・・・・・・・・・・・・・・・・・・・1D02 | 48.                                                                         | リン              | グ ギ   | ヤ······1H02                                  |
| 20. フロントプラケット······1D03                           | 49.                                                                         |                 | グギ    | †·····1H03                                   |
| 21. キ ン グ ピ ン1D04                                 | 50.                                                                         | リヤアク            | スルケー  | ス・・・・・・1H04                                  |
| 22. ナックルアーム······1D05                             |                                                                             |                 |       | グ・・・・・・・・・・・・・・・・1H0 <i>5</i> , 1H0 <i>6</i> |