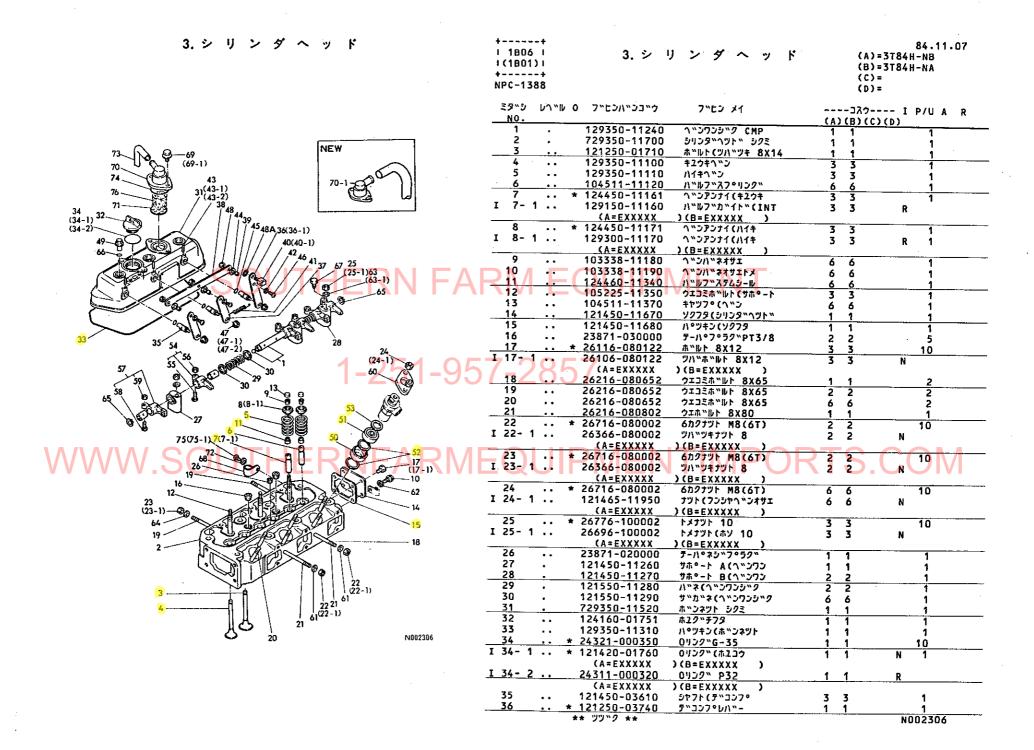

※この仕様は改良などにより、予告なく変更することがあります。

| 1.シリンダブロック              | 1 1802  <br>  (1801)  <br> +<br>  NPC-1388 | 1. シリ                     | ンダブロック                   |                   | 84.11.07<br>84H-NB<br>84H-NA |
|-------------------------|--------------------------------------------|---------------------------|--------------------------|-------------------|------------------------------|
|                         | ミタッシ レヘッル (<br>                            | ) フッヒンハッショック              | フッセン メイ                  | コスウ<br>(A)(B)(C)( | · I P/U A R                  |
|                         | 1                                          | 729350-01560              | シリンタ"フ"ロツク シクミ           | 1 1               | 1                            |
|                         | 2                                          | 121450-01220              | ナット(ヘット"ホ"ルト             | 2 2               | 1                            |
|                         | ₹                                          | 121450-01990              | ワンカッタフ・ラクッ 30            | <u>1</u> 1        | 1                            |
|                         |                                            | × 121750-01920            | フ°ラク" NPTF1              | 1 1               | 1                            |
| 18                      |                                            | 171051-01921              | フ°ラク" NPTF1              | 1 1               | N                            |
| 28(28-1)                | I 4-1                                      | (A=EXXXXX                 | ) (B=EXXXXX )            | • •               |                              |
|                         | 5                                          | 124060-01050              | 7°52"                    | 8 8               | 1                            |
| 20(20-1)                |                                            | 124060-01050              | ʰヺŹ™                     | 6 6               | к і                          |
|                         | I 5-1                                      | (A=EXXXXX                 | )(B=EXXXXX )             | • •               |                              |
| 1 1497                  |                                            | 124085-01900              | カッイト"(ロリンク"              | 2 2               | 1                            |
|                         | 6                                          | 124950-01210              | <b>ヘット"ホ"ルト (B</b>       | 2 2               | i                            |
|                         | <i>(</i>                                   | 129350-01100              | シリンタ でライナ                | 3 3               | i                            |
| 27-1)16                 | 9                                          | 129350-02100              | メインメタル                   | 1 1               | 1                            |
| 15                      |                                            | 22312-080160              | างสุรธ์งับ 8x16          | żż                | 10                           |
| 48/25(25-1)             | \                                          | 24311-000100              | 0752" P10                | 2 2               | 5                            |
| 14                      |                                            | 27241-300000              | ワンカッタフ・ラクッ 30            | 6 6               | 5                            |
|                         | 12                                         | 121450-01710              | オイルハ・シトリツケホ~ルト           | 23 23             | 1                            |
|                         | 14                                         | 121450-01951              | シム CMP(チョウセイシッキ)         | 1 1               | 1                            |
|                         | 15 .                                       | 121520-01850              | ハ・ツキン(フイート"ホ・ンフ・         | 1 1               | 1                            |
| 20 (26-1)               |                                            | 121520-01860              | メクラフタ(フィートッポ・ンフ・         | 1 1               | i                            |
| 1 2 2 (29-1)            | 16<br>17                                   | 121575-01750              | ハ・ツキン(オイルハ・ン             | i i               | ĺ                            |
| 32                      | T 18 0 0                                   | 129350-01200              | ヘット"ホ"ルト(A               | 6 6               | 1                            |
|                         | 5 19-78                                    | 129350-01230              | ኅツト"ホ" <b>ル</b> ト(C      | 3 3               | 1                            |
|                         |                                            | <u>* 129350-01330</u>     | ヘツト"カ"スケツト               | 1 1               | 1                            |
| (6 ) NEW                | I 20- 1                                    | 129350-01331              | ヘツト "カ " スケット            | 1 1               | N                            |
|                         | 2 20 1 1                                   | (A=E                      | )(B=E )                  |                   |                              |
| 4-1-6                   | 21 .                                       | 729350-01540              | オイルハ°ン シクミ               | 1 1               | 1                            |
|                         | 22                                         | 101104-55080              | ト"レーンスキフ°ラク"(M12)        | 1 1               | 1                            |
| (35-1)                  | 23                                         | 43400-500450              | ハペツキン                    | 1 1               | 1                            |
|                         | 24                                         | 129367-01600              | マウンテインクペフランシペ            |                   |                              |
| (** 44.4611 6 )   Confi | 25                                         | * 194990-22140            | ケフ・ス(コニカル) 8             | 4 4               | ( [(5) \/                    |
|                         | 1 25 - 1                                   | 26716-080002              | · ソナット 8 I V I I         | 1 4 4 .           |                              |
| -36 - 17 - 18 - 34      |                                            | (A=EXXXXX                 | )(B=EXXXXXX )            |                   | <u> </u>                     |
| (38-1)                  | 26 .                                       | 22217-120000              | ハ"ネサ"カ"ネ 12              | 2 2               | 50                           |
|                         | I 26- 1 •                                  | 22217-120000              | ハ"ネサ"カ"ネ 12              | 1 1               | K 50                         |
| 37—                     |                                            | (A=EXXXXX                 | )(B=EXXXXX )             |                   | 30                           |
|                         |                                            | * 26011-060162            | #"ሁኮ (A 6X16             | 2 2<br>2 2        | 20<br>N                      |
| -37                     | I 27-1.                                    | 26106-060142              | ツハ*ホ*ルト 6X14             | 2 2               | 14                           |
|                         |                                            | (A=EXXXXX                 | )(B=EXXXXX )             | 10 10             | 10                           |
|                         |                                            | * 26116-100222            | ሐ"ዞነ 10X22<br>ሐ"ዞነ 10X22 | 10 10             | N                            |
| 17                      | I 28-1                                     | 26206-100222<br>(A=EXXXXX | )(B=EXXXXX )             | 10 10             | .,                           |
|                         | 29 .                                       | * 26116-120252            | <b>ሐ</b> ግルト 12X25       | 2 2               | 10                           |
|                         | I 29-1.                                    | 26116-120252              | #*WF 12X25               | ī ī               | K                            |
| 13                      | 1 27                                       | (A=E                      | ) (B=E)                  |                   |                              |
|                         | 30 .                                       | 26216-080302              | ウェコミホ~ルト 8×30            | 4 4               | 5                            |
| 23 - 21<br>N002304      |                                            | 721550-02500              | メタルトック シクミ               | 1 1               | 1                            |
| €——22-J N002304         | 31<br>                                     | 121550-02110_             | メインメタル                   | 1 1               | 1                            |
| •                       | 33                                         | 121551-02220              | オイルシール (メタルト"ウ           | - 1 1             | 1                            |
|                         | 34 .                                       | 729350-02610              | センターメタルトック(1) シクミ        | 1 1               | 1                            |
|                         | 35                                         | 121250-02070              | ホッルト(センターメタルトック          | 2 2               | 1                            |
|                         | I 35-1                                     | 129350-02070              | ホ"ルト(センタメタルト"ウ           | 2 2               | S                            |
|                         |                                            | (A=EXXXXX                 | ) (B=EXXXXX )            | 4 4               | 4                            |
|                         | 36                                         | 729350-02800              | センターメインメタル(1) シクミ        | 1_1               | N002304                      |
|                         |                                            | ** ""                     |                          |                   | HUULJUT                      |