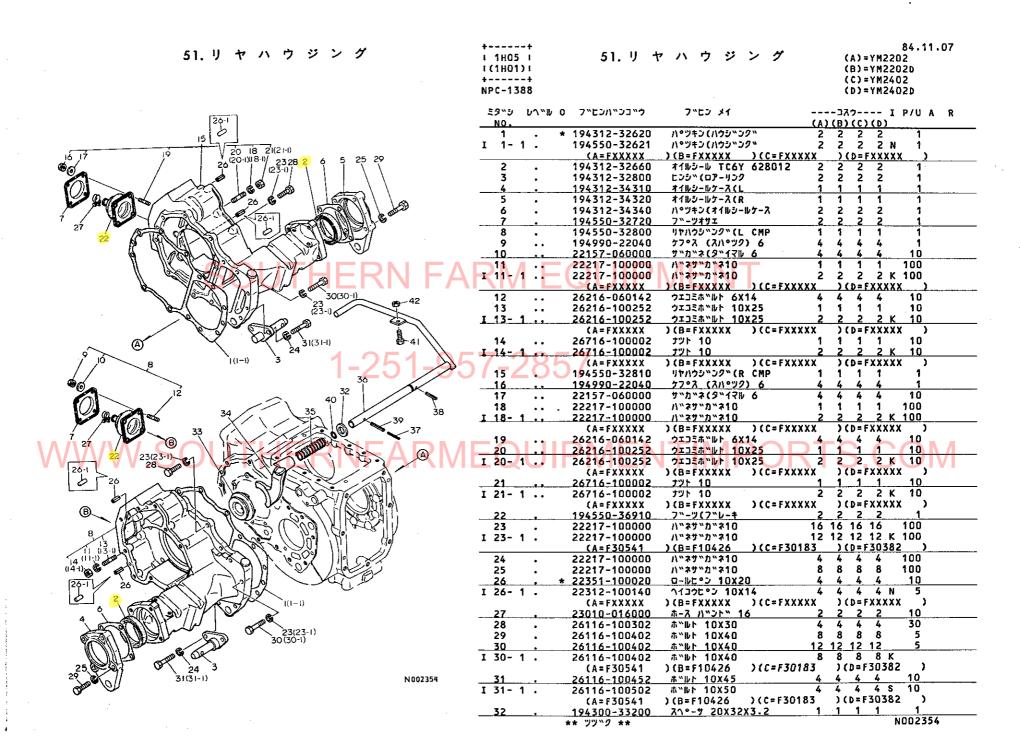

### 目 次

|                                                   | 項目No.                                                                       | 項               | 自名称   | ロケーション                                       |
|---------------------------------------------------|-----------------------------------------------------------------------------|-----------------|-------|----------------------------------------------|
|                                                   | 23.                                                                         | ナック             | ルアー   | ۵ · · · · · · 1D06                           |
| ご注文について ······1A02                                | 24.                                                                         | フロント            | ホイルタ・ | (ヤ······1D07                                 |
| 仕 様·······1A03                                    | 25.                                                                         | リン              | グ ギ   | †·····1D08                                   |
| 配 線 図······1A04                                   | 26.                                                                         | プロベ             | ラシャフ  | F ····· 1D09                                 |
| 1704                                              | 27.                                                                         | センタ             | ボック   | ス ······ 1D10                                |
| エンジン部(3T84H-NB・3T84H-NA形)・・・・・・1B01               | 28.                                                                         | フロント            | ・ギヤケー | - ス・・・・・・・1D11                               |
| 項目No. 項目名称 ロケーション                                 | 29.                                                                         | フロン             | トシャフ  | F · · · · · 1D12                             |
| 1. シリンダブロック1B02,                                  | 1B03 30.                                                                    | フロント            | ホイルター | ۲۰۰۰۰۰۰۰۱D13                                 |
| 2. ギャケース                                          | $16\lambda_7$ $\square$ $1$ $1$ $1$ $1$ $1$ $1$ $1$ $1$ $1$ $1$ $1$ $1$ $1$ |                 |       | 71D14                                        |
| 4. エ ア ク リ ー ナ·······1B09                         |                                                                             |                 |       | ۴ · · · · · · · 1D16                         |
| 5. カムシャフト······1B10                               |                                                                             |                 |       | テ)······1E01                                 |
| 6. クランクシャフト1B11                                   |                                                                             |                 |       | 1F01                                         |
| 7. ピ ス ト ン1B12                                    | $\mathcal{I}$                                                               |                 |       | //·····1F02                                  |
| 8. 潤 滑 油 系 統1813                                  |                                                                             |                 |       | ズ······1F03                                  |
| 9. 冷 却 水 系 統1B14.1                                | B15 37.                                                                     | ミッシ             | ョンケー  | z ······1F04, 1F05                           |
| 10. F. O. 噴 射 ポ ン ブ・・・・・・・・・・・・・・・・・・・1B16        | 38.                                                                         | ミッシ             | ョンケー  | ス ······ 1F06, 1F07                          |
|                                                   |                                                                             | <b>\/      </b> |       | 7) PORTS 1F09                                |
| 13. ガ パ ナ 駆 動1C04                                 | 41.                                                                         | メーン             | シャフ   | h                                            |
| 14. 電 装 品1C05                                     | 42.                                                                         | カウン:            | タシャフ  | t1F12                                        |
| 15. サーモスタート1C06                                   | 43.                                                                         | P.T.O.          | 区動シャフ | ۲۰۰۰۰۰۰۰۰۰۰۰۰۰۰۰۰۰۰۰۰۰۰۰۰۱F13                |
| エンジンコントロール部 ·······1C07                           | 44.                                                                         | 主               | 変     | 速······1F14                                  |
| 16. アクセルレパー・・・・・1C08                              | 45.                                                                         | 副               | 変     | 速······1F15                                  |
| 17. フュエルタンク1C09                                   | 46.                                                                         | Р. Т.           | 0 . 変 | 速······1F16                                  |
| 18. ベルトカパー1C10                                    | 47.                                                                         | フロント            | トドライ  | ブ・・・・・・・1G01                                 |
| フロントアクスル部 ······ 1D01                             |                                                                             |                 |       | ······ 1H01                                  |
| 19. フロントプラケット・・・・・・・・・・・・・・・・・・・・・・・・・・・・・・・・1D02 | 48.                                                                         | リン              | グ ギ   | ヤ······1H02                                  |
| 20. フロントプラケット······1D03                           | 49.                                                                         |                 | グギ    | †·····1H03                                   |
| 21. キ ン グ ピ ン1D04                                 | 50.                                                                         | リヤアク            | スルケー  | ス・・・・・・1H04                                  |
| 22. ナックルアーム······1D05                             |                                                                             |                 |       | グ・・・・・・・・・・・・・・・・1H0 <i>5</i> , 1H0 <i>6</i> |