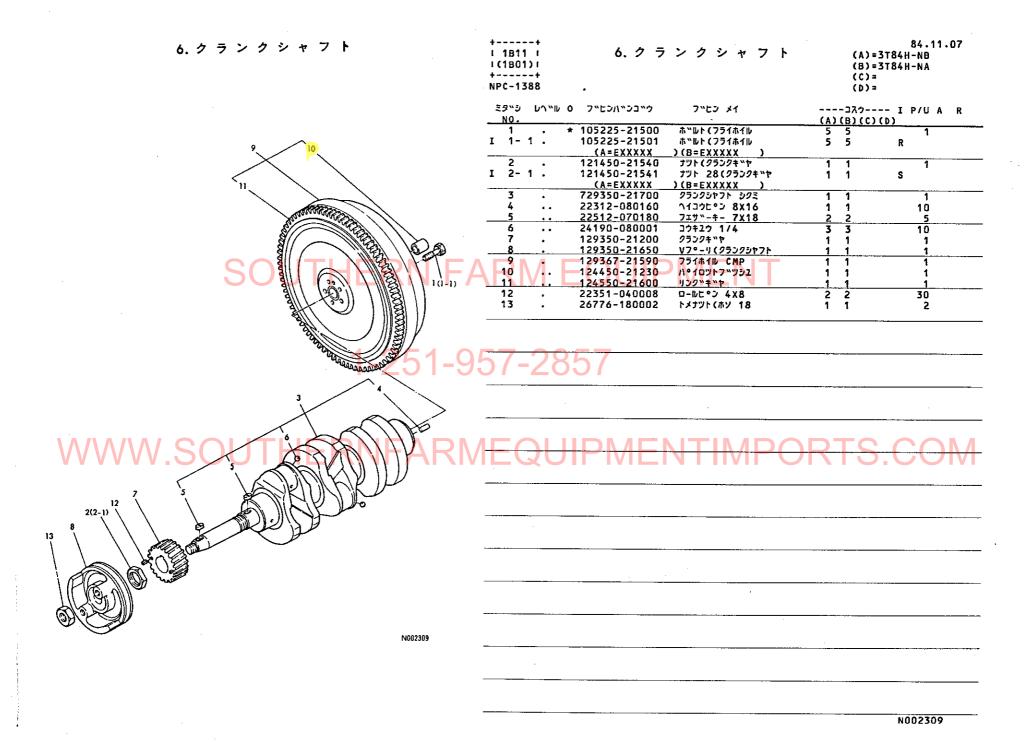

※この仕様は改良などにより、予告なく変更することがあります。

| 1.シリンダブロック              | 1 1802  <br>  (1801)  <br> +<br>  NPC-1388 | 1. シリ                     | ンダブロック                   |                   | 84.11.07<br>84H-NB<br>84H-NA |
|-------------------------|--------------------------------------------|---------------------------|--------------------------|-------------------|------------------------------|
|                         | ミタッシ レヘッル (<br>                            | ) フッヒンハッショック              | フッセン メイ                  | コスウ<br>(A)(B)(C)( | · I P/U A R                  |
|                         | 1                                          | 729350-01560              | シリンタ"フ"ロツク シクミ           | 1 1               | 1                            |
|                         | 2                                          | 121450-01220              | ナット(ヘット"ホ"ルト             | 2 2               | 1                            |
|                         | ₹                                          | 121450-01990              | ワンカッタフ・ラクッ 30            | <u>1</u> 1        | 1                            |
|                         |                                            | × 121750-01920            | フ°ラク" NPTF1              | 1 1               | 1                            |
| 18                      |                                            | 171051-01921              | フ°ラク" NPTF1              | 1 1               | N                            |
| 28(28-1)                | I 4-1                                      | (A=EXXXXX                 | ) (B=EXXXXX )            | • •               |                              |
|                         | 5                                          | 124060-01050              | 7°52"                    | 8 8               | 1                            |
| 20(20-1)                |                                            | 124060-01050              | ʰヺŹ™                     | 6 6               | к і                          |
|                         | I 5-1                                      | (A=EXXXXX                 | )(B=EXXXXX )             | • •               |                              |
| 1 1497                  |                                            | 124085-01900              | カッイト"(ロリンク"              | 2 2               | 1                            |
|                         | 6                                          | 124950-01210              | <b>ヘット"ホ"ルト (B</b>       | 2 2               | i                            |
|                         | <i>(</i>                                   | 129350-01100              | シリンタ でライナ                | 3 3               | i                            |
| 27-1)16                 | 9                                          | 129350-02100              | メインメタル                   | 1 1               | 1                            |
| 15                      |                                            | 22312-080160              | างสุรธ์งับ 8x16          | żż                | 10                           |
| 48/25(25-1)             | \                                          | 24311-000100              | 0752" P10                | 2 2               | 5                            |
| 14                      |                                            | 27241-300000              | ワンカッタフ・ラクッ 30            | 6 6               | 5                            |
|                         | 12                                         | 121450-01710              | オイルハ・シトリツケホ~ルト           | 23 23             | 1                            |
|                         | 14                                         | 121450-01951              | シム CMP(チョウセイシッキ)         | 1 1               | 1                            |
|                         | 15 .                                       | 121520-01850              | ハ・ツキン(フイート"ホ・ンフ・         | 1 1               | 1                            |
| 20 (26-1)               |                                            | 121520-01860              | メクラフタ(フィートッポ・ンフ・         | 1 1               | i                            |
| 1 2 2 (29-1)            | 16<br>17                                   | 121575-01750              | ハ・ツキン(オイルハ・ン             | i i               | ĺ                            |
| 32                      | T 18 0 0                                   | 129350-01200              | ヘット"ホ"ルト(A               | 6 6               | 1                            |
|                         | 5 19-78                                    | 129350-01230              | ኅツト"ホ" <b>ル</b> ト(C      | 3 3               | 1                            |
|                         |                                            | <u>* 129350-01330</u>     | ヘツト"カ"スケツト               | 1 1               | 1                            |
| (6 ) NEW                | I 20- 1                                    | 129350-01331              | ヘツト "カ " スケット            | 1 1               | N                            |
|                         | 2 20 1 1                                   | (A=E                      | )(B=E )                  |                   |                              |
| 4-1-6                   | 21 .                                       | 729350-01540              | オイルハ°ン シクミ               | 1 1               | 1                            |
|                         | 22                                         | 101104-55080              | ト"レーンスキフ°ラク"(M12)        | 1 1               | 1                            |
| (35-1)                  | 23                                         | 43400-500450              | ハペツキン                    | 1 1               | 1                            |
|                         | 24                                         | 129367-01600              | マウンテインクペフランシペ            |                   |                              |
| (** 44.4611 6 )   Confi | 25                                         | * 194990-22140            | ケフ・ス(コニカル) 8             | 4 4               | ( [(5) \/                    |
|                         | 1 25 - 1                                   | 26716-080002              | · ソナット 8 I V I I         | 1 4 4 .           |                              |
| -36 - 17 - 18 - 34      |                                            | (A=EXXXXX                 | )(B=EXXXXXX )            |                   | <u> </u>                     |
| (38-1)                  | 26 .                                       | 22217-120000              | ハ"ネサ"カ"ネ 12              | 2 2               | 50                           |
|                         | I 26- 1 •                                  | 22217-120000              | ハ"ネサ"カ"ネ 12              | 1 1               | K 50                         |
| 37—                     |                                            | (A=EXXXXX                 | )(B=EXXXXX )             |                   | 30                           |
|                         |                                            | * 26011-060162            | #"ሁኮ (A 6X16             | 2 2<br>2 2        | 20<br>N                      |
| -37                     | I 27-1.                                    | 26106-060142              | ツハ*ホ*ルト 6X14             | 2 2               | 14                           |
|                         |                                            | (A=EXXXXX                 | )(B=EXXXXX )             | 10 10             | 10                           |
|                         |                                            | * 26116-100222            | ሐ"ዞነ 10X22<br>ሐ"ዞነ 10X22 | 10 10             | N                            |
| 17                      | I 28-1                                     | 26206-100222<br>(A=EXXXXX | )(B=EXXXXX )             | 10 10             | .,                           |
|                         | 29 .                                       | * 26116-120252            | <b>ሐ</b> ግルト 12X25       | 2 2               | 10                           |
|                         | I 29-1.                                    | 26116-120252              | #*WF 12X25               | ī ī               | K                            |
| 13                      | 1 27                                       | (A=E                      | ) (B=E)                  |                   |                              |
|                         | 30 .                                       | 26216-080302              | ウェコミホ~ルト 8×30            | 4 4               | 5                            |
| 23 - 21<br>N002304      |                                            | 721550-02500              | メタルトック シクミ               | 1 1               | 1                            |
| €——22-J N002304         | 31<br>                                     | 121550-02110_             | メインメタル                   | 1 1               | 1                            |
| •                       | 33                                         | 121551-02220              | オイルシール (メタルト"ウ           | - 1 1             | 1                            |
|                         | 34 .                                       | 729350-02610              | センターメタルトック(1) シクミ        | 1 1               | 1                            |
|                         | 35                                         | 121250-02070              | ホッルト(センターメタルトック          | 2 2               | 1                            |
|                         | I 35-1                                     | 129350-02070              | ホ"ルト(センタメタルト"ウ           | 2 2               | S                            |
|                         |                                            | (A=EXXXXX                 | ) (B=EXXXXX )            | 4 4               | 4                            |
|                         | 36                                         | 729350-02800              | センターメインメタル(1) シクミ        | 1_1               | N002304                      |
|                         |                                            | ** ""                     |                          |                   | HUULJUT                      |