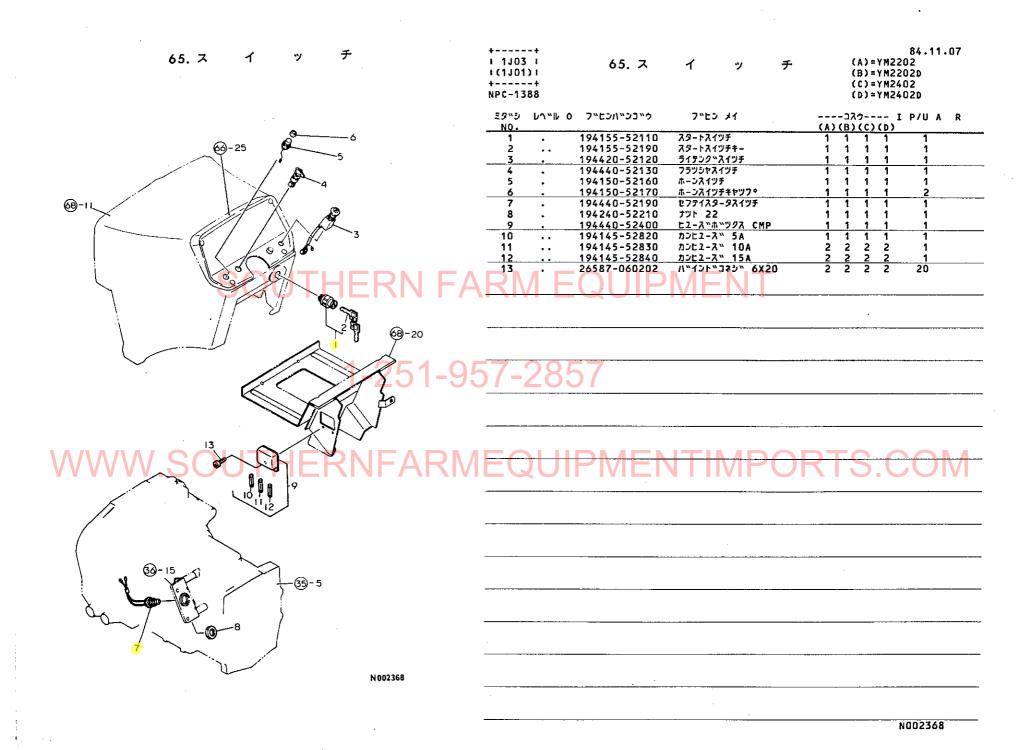

#### 1M15

| 填目No                         | 項目名称                                    | ロケーション                                  | 標準付属品部 · · · · · · · · · · · · · · · · · · ·            |
|------------------------------|-----------------------------------------|-----------------------------------------|---------------------------------------------------------|
|                              |                                         | · > · · · · · · · · · · · · · · · · · · | 項目No. 項目名称 ロケーション                                       |
|                              |                                         | †·····1H08                              | 78. パランスウエイト·······1K05                                 |
|                              |                                         | † ······1H09                            | 79. スタンダードツール・・・・・・・・・・・・・・・1K06                        |
| 55.                          | ブ レ ー                                   | + ······1H10,                           | 1107                                                    |
| 56.                          | ブレーキベダ                                  | ν······1H12                             | 80. ナックルアーム(パワステ) · · · · · · · · · · · · · · · · · · · |
| 油圧コント                        | ロール部                                    | 1101                                    | 81. フロントギヤケース(パワステ)・・・・・・・・・・・・・・・・・・・・・・・・・・・・・・・・・・・・ |
| <b>57.</b> :                 | 油圧シリンダケー                                | z1102                                   | 部品番号順索引表 · · · · · · · · · · · · · · · · · · ·          |
| 58.                          | ピスト                                     | >1103                                   |                                                         |
|                              |                                         | 30UTHERN 104                            | ARM EQUIPMENT                                           |
|                              |                                         | л1106.                                  | 1107                                                    |
| 62.                          | 油圧パイピン                                  | <i>7</i> ······1108                     |                                                         |
|                              |                                         |                                         | 1110                                                    |
| 電装品部                         | •••••                                   | $\frac{7}{7}$ $\frac{1109}{1101}$       | 957-2857                                                |
| 64.                          | ワイヤハーネ                                  | z1J02                                   |                                                         |
| 65.                          | スイッ                                     | <i>f</i> ······1J03                     | •                                                       |
| 66.<br><b>繳 装 品 部</b><br>67. | ラ<br>                                   | J1J04<br>J.T.H.E.R.N.F. A1J05           | MEQUIPMENTIMPORTS.COM                                   |
| 68.                          | ダッシュボー                                  | ۴ ······ 1 J 07,                        | 1108                                                    |
| 69.                          | フェン                                     | <i>y</i> 1J09                           |                                                         |
| 70.                          | ステッ                                     | ブ······1J10,                            | 1J11 · · · · · ·                                        |
| 71.                          | シー                                      | F1J12                                   |                                                         |
| <b>72.</b> i                 | 銘                                       | 板1J13                                   |                                                         |
| 73.                          | 銘                                       | 板1J14                                   | i.                                                      |
| 74.                          | 銘                                       | 板······1J15                             |                                                         |
| 75.                          | 絡                                       | 板1J16                                   |                                                         |
| ヒッチ部                         | • • • • • • • • • • • • • • • • • • • • | 1K01                                    |                                                         |
| 76.                          | トップリン                                   | 2 ······ 1κ02                           |                                                         |
| 77.                          | ドローバヒッ                                  | ≠ ······1K03                            |                                                         |
|                              |                                         |                                         |                                                         |