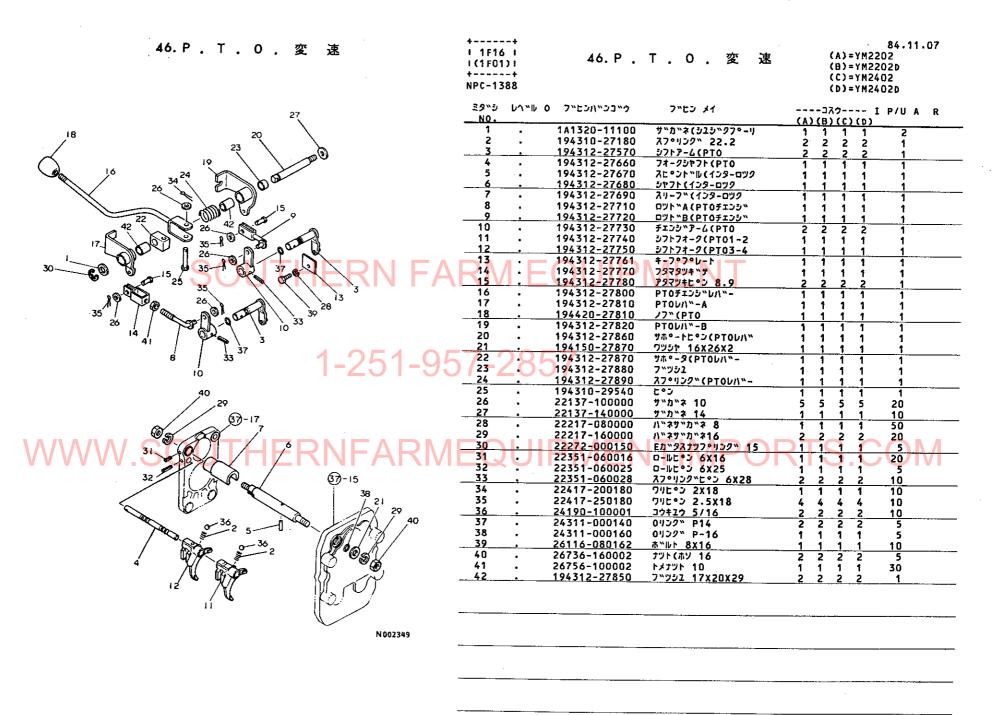

### 目 次

|                                                   | 項目No.                                                                       | 項               | 自名称   | ロケーション                                       |
|---------------------------------------------------|-----------------------------------------------------------------------------|-----------------|-------|----------------------------------------------|
|                                                   | 23.                                                                         | ナック             | ルアー   | ۵ · · · · · · 1D06                           |
| ご注文について ······1A02                                | 24.                                                                         | フロント            | ホイルタ・ | (ヤ······1D07                                 |
| 仕 様·······1A03                                    | 25.                                                                         | リン              | グ ギ   | †·····1D08                                   |
| 配 線 図······1A04                                   | 26.                                                                         | プロベ             | ラシャフ  | F ····· 1D09                                 |
| 1704                                              | 27.                                                                         | センタ             | ボック   | ス ······ 1D10                                |
| エンジン部(3T84H-NB・3T84H-NA形)・・・・・・1B01               | 28.                                                                         | フロント            | ・ギヤケー | - ス・・・・・・・1D11                               |
| 項目No. 項目名称 ロケーション                                 | 29.                                                                         | フロン             | トシャフ  | F · · · · · 1D12                             |
| 1. シリンダブロック1B02,                                  | 1B03 30.                                                                    | フロント            | ホイルター | ۲۰۰۰۰۰۰۰۱D13                                 |
| 2. ギャケース                                          | $16\lambda_7$ $\square$ $1$ $1$ $1$ $1$ $1$ $1$ $1$ $1$ $1$ $1$ $1$ $1$ $1$ |                 |       | 71D14                                        |
| 4. エ ア ク リ ー ナ·······1B09                         |                                                                             |                 |       | ۴ · · · · · · · 1D16                         |
| 5. カムシャフト······1B10                               |                                                                             |                 |       | テ)······1E01                                 |
| 6. クランクシャフト1B11                                   |                                                                             |                 |       | 1F01                                         |
| 7. ピ ス ト ン1B12                                    | $\mathcal{I}$                                                               |                 |       | //·····1F02                                  |
| 8. 潤 滑 油 系 統1813                                  |                                                                             |                 |       | ズ······1F03                                  |
| 9. 冷 却 水 系 統1B14.1                                | B15 37.                                                                     | ミッシ             | ョンケー  | z ······1F04, 1F05                           |
| 10. F. O. 噴 射 ポ ン ブ・・・・・・・・・・・・・・・・・・・1B16        | 38.                                                                         | ミッシ             | ョンケー  | ス ······ 1F06, 1F07                          |
|                                                   |                                                                             | <b>\/      </b> |       | 7) PORTS 1F09                                |
| 13. ガ パ ナ 駆 動1C04                                 | 41.                                                                         | メーン             | シャフ   | h                                            |
| 14. 電 装 品1C05                                     | 42.                                                                         | カウン:            | タシャフ  | t1F12                                        |
| 15. サーモスタート1C06                                   | 43.                                                                         | P.T.O.          | 区動シャフ | ۲۰۰۰۰۰۰۰۰۰۰۰۰۰۰۰۰۰۰۰۰۰۰۰۰۱F13                |
| エンジンコントロール部 ·······1C07                           | 44.                                                                         | 主               | 変     | 速······1F14                                  |
| 16. アクセルレパー・・・・・1C08                              | 45.                                                                         | 副               | 変     | 速······1F15                                  |
| 17. フュエルタンク1C09                                   | 46.                                                                         | Р. Т.           | 0 . 変 | 速······1F16                                  |
| 18. ベルトカパー1C10                                    | 47.                                                                         | フロント            | トドライ  | ブ・・・・・・・1G01                                 |
| フロントアクスル部 ······ 1D01                             |                                                                             |                 |       | ······ 1H01                                  |
| 19. フロントプラケット・・・・・・・・・・・・・・・・・・・・・・・・・・・・・・・・1D02 | 48.                                                                         | リン              | グ ギ   | ヤ······1H02                                  |
| 20. フロントプラケット······1D03                           | 49.                                                                         |                 | グギ    | †·····1H03                                   |
| 21. キ ン グ ピ ン1D04                                 | 50.                                                                         | リヤアク            | スルケー  | ス・・・・・・1H04                                  |
| 22. ナックルアーム······1D05                             |                                                                             |                 |       | グ・・・・・・・・・・・・・・・・1H0 <i>5</i> , 1H0 <i>6</i> |