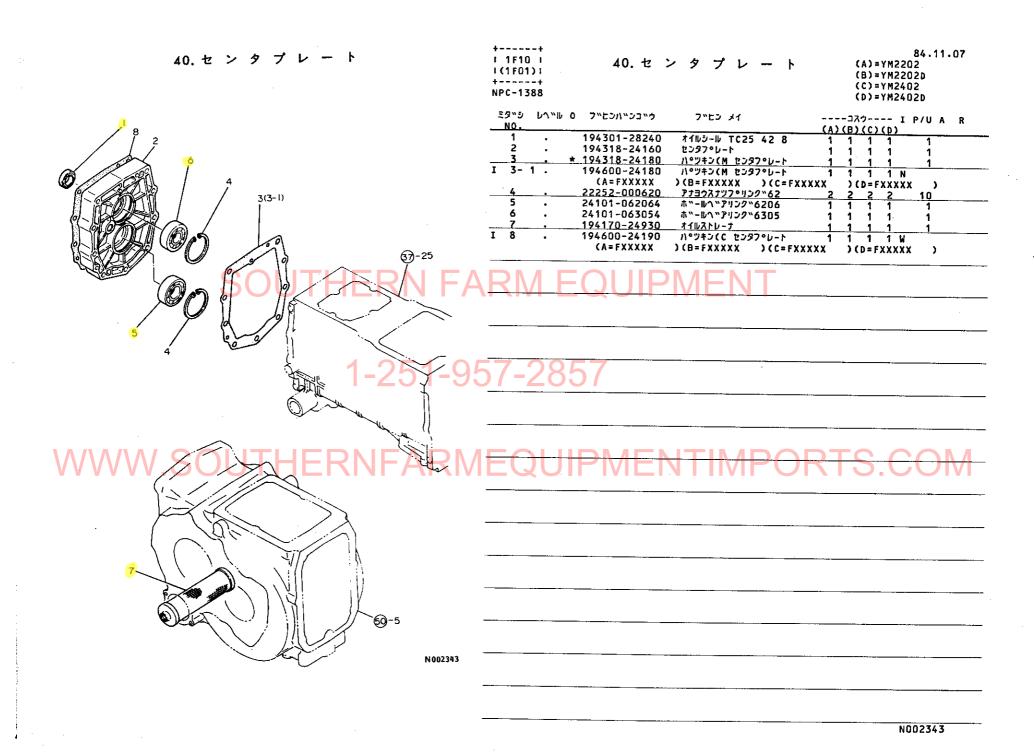

### 目 次

|                                                   | 項目No.                                                                       | 項               | 自名称   | ロケーション                                       |
|---------------------------------------------------|-----------------------------------------------------------------------------|-----------------|-------|----------------------------------------------|
|                                                   | 23.                                                                         | ナック             | ルアー   | ۵ · · · · · · 1D06                           |
| ご注文について ······1A02                                | 24.                                                                         | フロント            | ホイルタ・ | (ヤ······1D07                                 |
| 仕 様·······1A03                                    | 25.                                                                         | リン              | グ ギ   | †·····1D08                                   |
| 配 線 図······1A04                                   | 26.                                                                         | プロベ             | ラシャフ  | F ····· 1D09                                 |
| 1704                                              | 27.                                                                         | センタ             | ボック   | ス ······ 1D10                                |
| エンジン部(3T84H-NB・3T84H-NA形)・・・・・・1B01               | 28.                                                                         | フロント            | ・ギヤケー | - ス・・・・・・・1D11                               |
| 項目No. 項目名称 ロケーション                                 | 29.                                                                         | フロン             | トシャフ  | F · · · · · 1D12                             |
| 1. シリンダブロック1B02,                                  | 1B03 30.                                                                    | フロント            | ホイルター | ۲۰۰۰۰۰۰۰۱D13                                 |
| 2. ギャケース                                          | $16\lambda_7$ $\square$ $1$ $1$ $1$ $1$ $1$ $1$ $1$ $1$ $1$ $1$ $1$ $1$ $1$ |                 |       | 71D14                                        |
| 4. エ ア ク リ ー ナ·······1B09                         |                                                                             |                 |       | ۴ · · · · · · · 1D16                         |
| 5. カムシャフト······1B10                               |                                                                             |                 |       | テ)······1E01                                 |
| 6. クランクシャフト1B11                                   |                                                                             |                 |       | 1F01                                         |
| 7. ピ ス ト ン1B12                                    | $\mathcal{I}$                                                               |                 |       | //·····1F02                                  |
| 8. 潤 滑 油 系 統1813                                  |                                                                             |                 |       | ズ······1F03                                  |
| 9. 冷 却 水 系 統1B14.1                                | B15 37.                                                                     | ミッシ             | ョンケー  | z ······1F04, 1F05                           |
| 10. F. O. 噴 射 ポ ン ブ・・・・・・・・・・・・・・・・・・・1B16        | 38.                                                                         | ミッシ             | ョンケー  | ス ······ 1F06, 1F07                          |
|                                                   |                                                                             | <b>\/      </b> |       | 7) PORTS 1F09                                |
| 13. ガ パ ナ 駆 動1C04                                 | 41.                                                                         | メーン             | シャフ   | h                                            |
| 14. 電 装 品1C05                                     | 42.                                                                         | カウン:            | タシャフ  | t1F12                                        |
| 15. サーモスタート1C06                                   | 43.                                                                         | P.T.O.          | 区動シャフ | ۲۰۰۰۰۰۰۰۰۰۰۰۰۰۰۰۰۰۰۰۰۰۰۰۰۱F13                |
| エンジンコントロール部 ·······1C07                           | 44.                                                                         | 主               | 変     | 速······1F14                                  |
| 16. アクセルレパー・・・・・1C08                              | 45.                                                                         | 副               | 変     | 速······1F15                                  |
| 17. フュエルタンク1C09                                   | 46.                                                                         | Р. Т.           | 0 . 変 | 速······1F16                                  |
| 18. ベルトカパー1C10                                    | 47.                                                                         | フロント            | トドライ  | ブ・・・・・・・1G01                                 |
| フロントアクスル部 ······ 1D01                             |                                                                             |                 |       | ······ 1H01                                  |
| 19. フロントプラケット・・・・・・・・・・・・・・・・・・・・・・・・・・・・・・・・1D02 | 48.                                                                         | リン              | グ ギ   | ヤ······1H02                                  |
| 20. フロントプラケット······1D03                           | 49.                                                                         |                 | グギ    | †·····1H03                                   |
| 21. キ ン グ ピ ン1D04                                 | 50.                                                                         | リヤアク            | スルケー  | ス・・・・・・1H04                                  |
| 22. ナックルアーム······1D05                             |                                                                             |                 |       | グ・・・・・・・・・・・・・・・・1H0 <i>5</i> , 1H0 <i>6</i> |