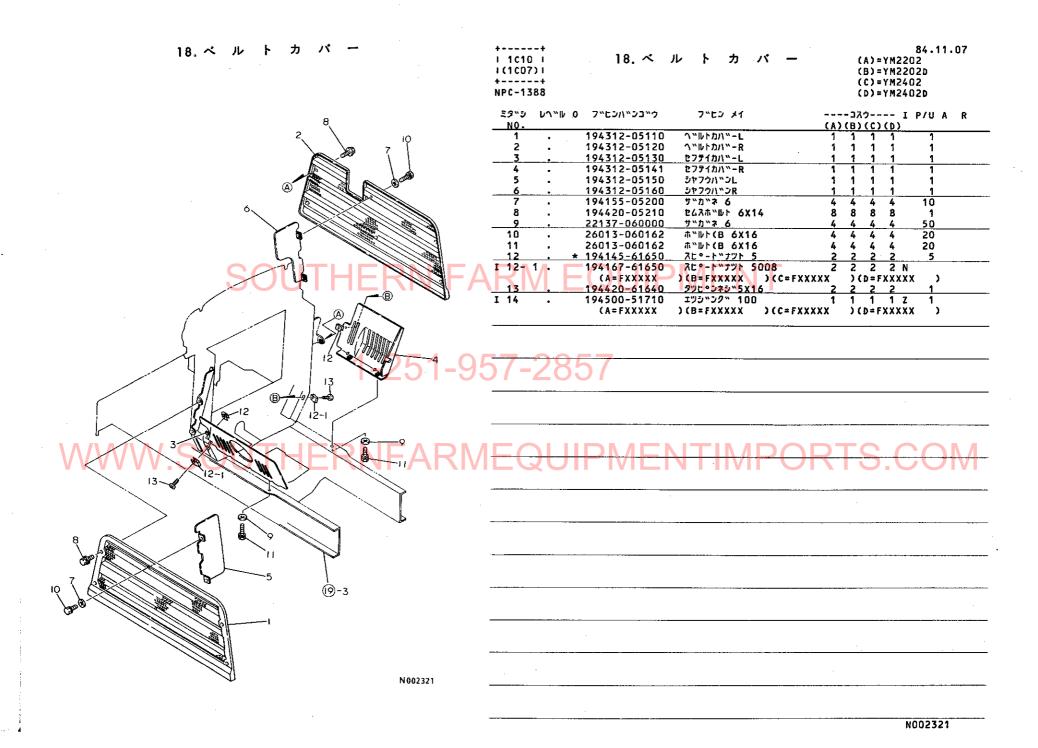

|               |                              |                            |                                       | NC                    | 104360        |





| 20. フロントプラケット | ++<br>1 1003 1<br>1 (1001) 1<br>++<br>NPC-1388 | 20. フロン                                                                                                                                      | <b>ィトプラケット</b>                                                                                                                                                                                                                                                                                                                                                                                 | 84.11.07<br>(A)=YM2202<br>(B)=YM2202D<br>(C)=YM2402<br>(D)=YM2402D |
|---------------|------------------------------------------------|------------------------------------------------------------------