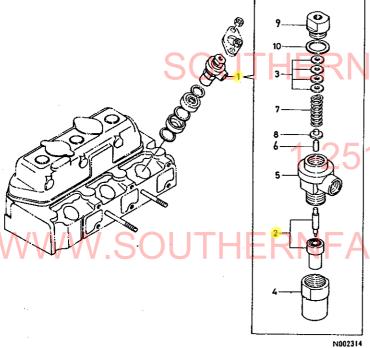

※この仕様は改良などにより、予告なく変更することがあります。

| 1.シリンダブロック              | 1 1802  <br>  (1801)  <br> +<br>  NPC-1388 | 1. シリ                     | ンダブロック                   |                   | 84.11.07<br>84H-NB<br>84H-NA |
|-------------------------|--------------------------------------------|---------------------------|--------------------------|-------------------|------------------------------|
|                         | ミタッシ レヘッル (<br>                            | ) フッヒンハッショック              | フッセン メイ                  | コスウ<br>(A)(B)(C)( | · I P/U A R                  |
|                         | 1                                          | 729350-01560              | シリンタ"フ"ロツク シクミ           | 1 1               | 1                            |
|                         | 2                                          | 121450-01220              | ナット(ヘット"ホ"ルト             | 2 2               | 1                            |
|                         | ₹                                          | 121450-01990              | ワンカッタフ・ラクッ 30            | <u>1</u> 1        | 1                            |
|                         |                                            | × 121750-01920            | フ°ラク" NPTF1              | 1 1               | 1                            |
| 18                      |                                            | 171051-01921              | フ°ラク" NPTF1              | 1 1               | N                            |
| 28(28-1)                | I 4-1                                      | (A=EXXXXX                 | ) (B=EXXXXX )            | • •               |                              |
|                         | 5                                          | 124060-01050              | 7°52"                    | 8 8               | 1                            |
| 20(20-1)                |                                            | 124060-01050              | ʰヺŹ™                     | 6 6               | к і                          |
|                         | I 5-1                                      | (A=EXXXXX                 | )(B=EXXXXX )             | • •               |                              |
| 1 1497                  |                                            | 124085-01900              | カッイト"(ロリンク"              | 2 2               | 1                            |
|                         | 6                                          | 124950-01210              | <b>ヘット"ホ"ルト (B</b>       | 2 2               | i                            |
|                         | <i>(</i>                                   | 129350-01100              | シリンタ でライナ                | 3 3               | i                            |
| 27-1)16                 | 9                                          | 129350-02100              | メインメタル                   | 1 1               | 1                            |
| 15                      |                                            | 22312-080160              | างสุรธ์งับ 8x16          | żż                | 10                           |
| 48/25(25-1)             | \                                          | 24311-000100              | 0752" P10                | 2 2               | 5                            |
| 14                      |                                            | 27241-300000              | ワンカッタフ・ラクッ 30            | 6 6               | 5                            |
|                         | 12                                         | 121450-01710              | オイルハ・シトリツケホ~ルト           | 23 23             | 1                            |
|                         | 14                                         | 121450-01951              | シム CMP(チョウセイシッキ)         | 1 1               | 1                            |
|                         | 15 .                                       | 121520-01850              | ハ・ツキン(フイート"ホ・ンフ・         | 1 1               | 1                            |
| 20 (26-1)               |                                            | 121520-01860              | メクラフタ(フィートッポ・ンフ・         | 1 1               | i                            |
| 1 2 2 (29-1)            | 16<br>17                                   | 121575-01750              | ハ・ツキン(オイルハ・ン             | i i               | ĺ                            |
| 32                      | T 18 0 0                                   | 129350-01200              | ヘット"ホ"ルト(A               | 6 6               | 1                            |
|                         | 5 19-78                                    | 129350-01230              | ኅツト"ホ" <b>ル</b> ト(C      | 3 3               | 1                            |
|                         |                                            | <u>* 129350-01330</u>     | ヘツト"カ"スケツト               | 1 1               | 1                            |
| (6 ) NEW                | I 20- 1                                    | 129350-01331              | ヘツト "カ " スケット            | 1 1               | N                            |
|                         | 2 20 1 1                                   | (A=E                      | )(B=E )                  |                   |                              |
| 4-1-6                   | 21 .                                       | 729350-01540              | オイルハ°ン シクミ               | 1 1               | 1                            |
|                         | 22                                         | 101104-55080              | ト"レーンスキフ°ラク"(M12)        | 1 1               | 1                            |
| (35-1)                  | 23                                         | 43400-500450              | ハペツキン                    | 1 1               | 1                            |
|                         | 24                                         | 129367-01600              | マウンテインクペフランシペ            |                   |                              |
| (** 44.4611 6 )   Confi | 25                                         | * 194990-22140            | ケフ・ス(コニカル) 8             | 4 4               | ( [(5) \/                    |
|                         | 1 25 - 1                                   | 26716-080002              | · ソナット 8 I V I I         | 1 4 4 .           |                              |
| -36 - 17 - 18 - 34      |                                            | (A=EXXXXX                 | )(B=EXXXXXX )            |                   | <u> </u>                     |
| (38-1)                  | 26 .                                       | 22217-120000              | ハ"ネサ"カ"ネ 12              | 2 2               | 50                           |
|                         | I 26- 1 •                                  | 22217-120000              | ハ"ネサ"カ"ネ 12              | 1 1               | K 50                         |
| 37—                     |                                            | (A=EXXXXX                 | )(B=EXXXXX )             |                   | 30                           |
|                         |                                            | * 26011-060162            | #"ሁኮ (A 6X16             | 2 2<br>2 2        | 20<br>N                      |
| -37                     | I 27-1.                                    | 26106-060142              | ツハ*ホ*ルト 6X14             | 2 2               | 14                           |
|                         |                                            | (A=EXXXXX                 | )(B=EXXXXX )             | 10 10             | 10                           |
|                         |                                            | * 26116-100222            | ሐ"ዞነ 10X22<br>ሐ"ዞነ 10X22 | 10 10             | N                            |
| 17                      | I 28-1                                     | 26206-100222<br>(A=EXXXXX | )(B=EXXXXX )             | 10 10             | .,                           |
|                         | 29 .                                       | * 26116-120252            | <b>ሐ</b> ግルト 12X25       | 2 2               | 10                           |
|                         | I 29-1.                                    | 26116-120252              | #*WF 12X25               | ī ī               | K                            |
| 13                      | 1 27                                       | (A=E                      | ) (B=E)                  |                   |                              |
|                         | 30 .                                       | 26216-080302              | ウェコミホ~ルト 8×30            | 4 4               | 5                            |
| 23 - 21<br>N002304      |                                            | 721550-02500              | メタルトック シクミ               | 1 1               | 1                            |
| €——22-J N002304         | 31<br>                                     | 121550-02110_             | メインメタル                   | 1 1               | 1                            |
| •                       | 33                                         | 121551-02220              | オイルシール (メタルト"ウ           | - 1 1             | 1                            |
|                         | 34 .                                       | 729350-02610              | センターメタルトック(1) シクミ        | 1 1               | 1                            |
|                         | 35                                         | 121250-02070              | ホッルト(センターメタルトック          | 2 2               | 1                            |
|                         | I 35-1                                     | 129350-02070              | ホ"ルト(センタメタルト"ウ           | 2 2               | S                            |
|                         |                                            | (A=EXXXXX                 | ) (B=EXXXXX )            | 4 4               | 4                            |
|                         | 36                                         | 729350-02800              | センターメインメタル(1) シクミ        | 1_1               | N002304                      |
|                         |                                            | ** ""                     |                          |                   | HUULJUT                      |