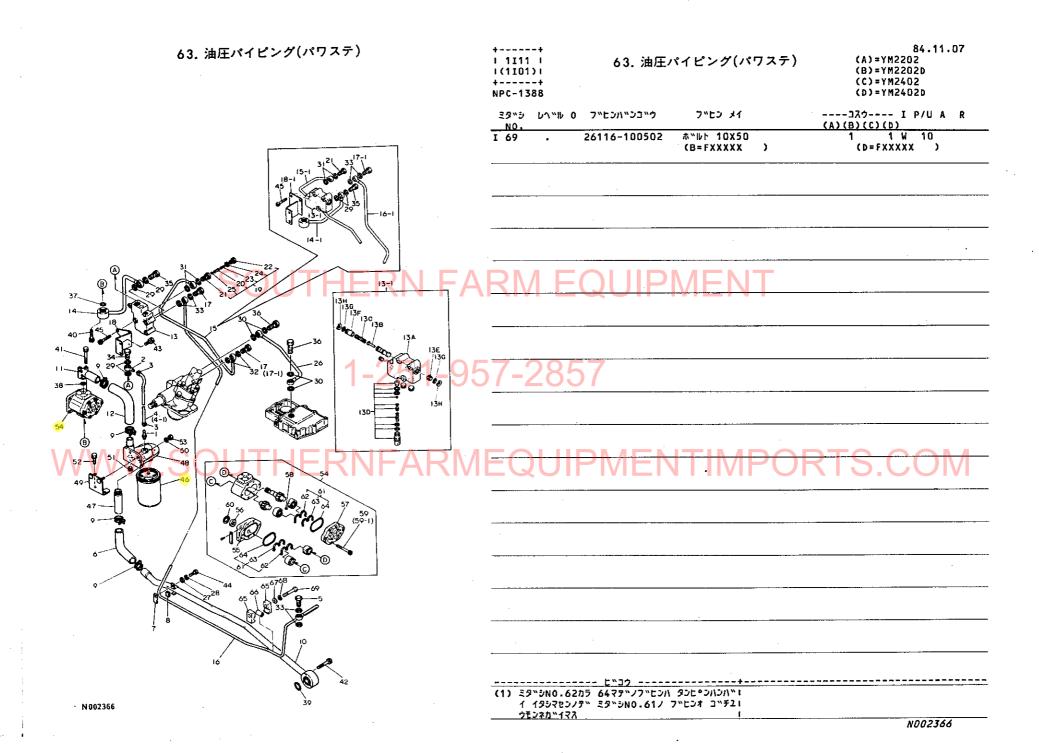

#### 1M15

| 填目No                         | 項目名称                                    | ロケーション                                  | 標準付属品部 · · · · · · · · · · · · · · · · · · ·            |
|------------------------------|-----------------------------------------|-----------------------------------------|---------------------------------------------------------|
|                              |                                         | · > · · · · · · · · · · · · · · · · · · | 項目No. 項目名称 ロケーション                                       |
|                              |                                         | †·····1H08                              | 78. パランスウエイト·······1K05                                 |
|                              |                                         | † ······1H09                            | 79. スタンダードツール・・・・・・・・・・・・・・・1K06                        |
| 55.                          | ブ レ ー                                   | + ······1H10,                           | 1107                                                    |
| 56.                          | ブレーキベダ                                  | ν······1H12                             | 80. ナックルアーム(パワステ) · · · · · · · · · · · · · · · · · · · |
| 油圧コント                        | ロール部                                    | 1101                                    | 81. フロントギヤケース(パワステ)・・・・・・・・・・・・・・・・・・・・・・・・・・・・・・・・・・・・ |
| <b>57.</b> :                 | 油圧シリンダケー                                | z1102                                   | 部品番号順索引表 · · · · · · · · · · · · · · · · · · ·          |
| 58.                          | ピスト                                     | >1103                                   |                                                         |
|                              |                                         | 30UTHERN 104                            | ARM EQUIPMENT                                           |
|                              |                                         | л1106.                                  | 1107                                                    |
| 62.                          | 油圧パイピン                                  | <i>7</i> ······1108                     |                                                         |
|                              |                                         |                                         | 1110                                                    |
| 電装品部                         | •••••                                   | $\frac{7}{7}$ $\frac{1109}{1101}$       | 957-2857                                                |
| 64.                          | ワイヤハーネ                                  | z1J02                                   |                                                         |
| 65.                          | スイッ                                     | <i>f</i> ······1J03                     | •                                                       |
| 66.<br><b>繳 装 品 部</b><br>67. | ラ<br>                                   | J1J04<br>J.T.H.E.R.N.F. A1J05           | MEQUIPMENTIMPORTS.COM                                   |
| 68.                          | ダッシュボー                                  | ۴ ······ 1 J 07,                        | 1108                                                    |
| 69.                          | フェン                                     | <i>y</i> 1J09                           |                                                         |
| 70.                          | ステッ                                     | ブ······1J10,                            | 1J11 · · · · · ·                                        |
| 71.                          | シー                                      | F1J12                                   |                                                         |
| <b>72.</b> i                 | 銘                                       | 板1J13                                   |                                                         |
| 73.                          | 銘                                       | 板1J14                                   | i.                                                      |
| 74.                          | 銘                                       | 板······1J15                             |                                                         |
| 75.                          | 絡                                       | 板1J16                                   |                                                         |
| ヒッチ部                         | • • • • • • • • • • • • • • • • • • • • | 1K01                                    |                                                         |
| 76.                          | トップリン                                   | 2 ······ 1κ02                           |                                                         |
| 77.                          | ドローバヒッ                                  | ≠ ······1K03                            |                                                         |
|                              |                                         |                                         |                                                         |