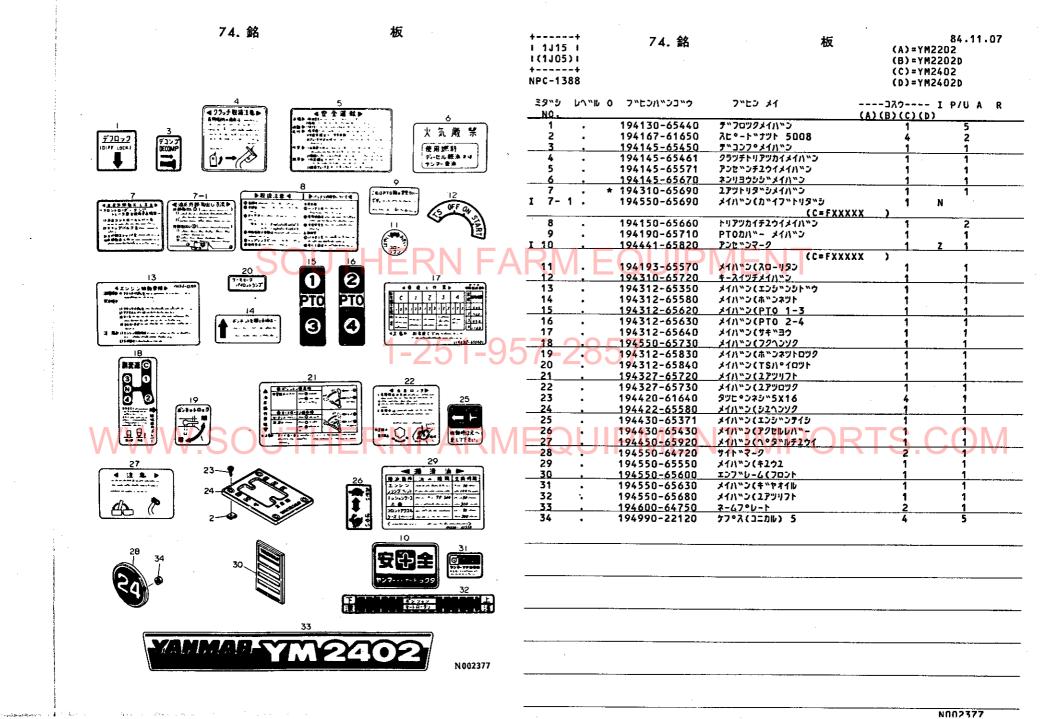

#### 1M15

| 填目No                         | 項目名称                                    | ロケーション                                  | 標準付属品部 · · · · · · · · · · · · · · · · · · ·            |
|------------------------------|-----------------------------------------|-----------------------------------------|---------------------------------------------------------|
|                              |                                         | · > · · · · · · · · · · · · · · · · · · | 項目No. 項目名称 ロケーション                                       |
|                              |                                         | †·····1H08                              | 78. パランスウエイト·······1K05                                 |
|                              |                                         | † ······1H09                            | 79. スタンダードツール・・・・・・・・・・・・・・・1K06                        |
| 55.                          | ブ レ ー                                   | + ······1H10,                           | 1107                                                    |
| 56.                          | ブレーキベダ                                  | ν······1H12                             | 80. ナックルアーム(パワステ) · · · · · · · · · · · · · · · · · · · |
| 油圧コント                        | ロール部                                    | 1101                                    | 81. フロントギヤケース(パワステ)・・・・・・・・・・・・・・・・・・・・・・・・・・・・・・・・・・・・ |
| <b>57.</b> :                 | 油圧シリンダケー                                | z1102                                   | 部品番号順索引表 · · · · · · · · · · · · · · · · · · ·          |
| 58.                          | ピスト                                     | >1103                                   |                                                         |
|                              |                                         | 30UTHERN 104                            | ARM EQUIPMENT                                           |
|                              |                                         | л1106.                                  | 1107                                                    |
| 62.                          | 油圧パイピン                                  | <i>7</i> ······1108                     |                                                         |
|                              |                                         |                                         | 1110                                                    |
| 電装品部                         | •••••                                   | $\frac{7}{7}$ $\frac{1109}{1101}$       | 957-2857                                                |
| 64.                          | ワイヤハーネ                                  | z1J02                                   |                                                         |
| 65.                          | スイッ                                     | <i>f</i> ······1J03                     | •                                                       |
| 66.<br><b>繳 装 品 部</b><br>67. | ラ<br>                                   | J1J04<br>J.T.H.E.R.N.F. A1J05           | MEQUIPMENTIMPORTS.COM                                   |
| 68.                          | ダッシュボー                                  | ۴ ······ 1 J 07,                        | 1108                                                    |
| 69.                          | フェン                                     | <i>y</i> 1J09                           |                                                         |
| 70.                          | ステッ                                     | ブ······1J10,                            | 1J11 · · · · · ·                                        |
| 71.                          | シー                                      | F1J12                                   |                                                         |
| <b>72.</b> i                 | 銘                                       | 板1J13                                   |                                                         |
| 73.                          | 銘                                       | 板1J14                                   | i.                                                      |
| 74.                          | 銘                                       | 板······1J15                             |                                                         |
| 75.                          | 絡                                       | 板1J16                                   |                                                         |
| ヒッチ部                         | • • • • • • • • • • • • • • • • • • • • | 1K01                                    |                                                         |
| 76.                          | トップリン                                   | 2 ······ 1κ02                           |                                                         |
| 77.                          | ドローバヒッ                                  | ≠ ······1K03                            |                                                         |
|                              |                                         |                                         |                                                         |