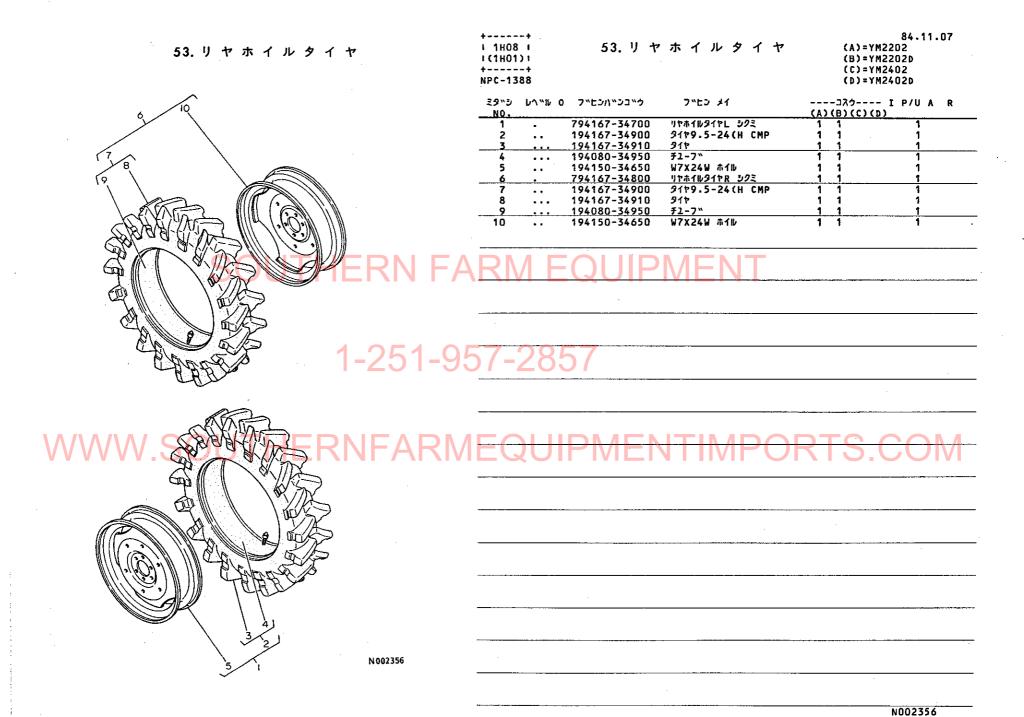

※この仕様は改良などにより、予告なく変更することがあります。

| 1.シリンダブロック              | 1 1802  <br>  (1801)  <br> +<br>  NPC-1388 | 1. シリ                     | ンダブロック                   |                   | 84.11.07<br>84H-NB<br>84H-NA |
|-------------------------|--------------------------------------------|---------------------------|--------------------------|-------------------|------------------------------|
|                         | ミタッシ レヘッル (<br>                            | ) フッヒンハッショック              | フッセン メイ                  | コスウ<br>(A)(B)(C)( | · I P/U A R                  |
|                         | 1                                          | 729350-01560              | シリンタ"フ"ロツク シクミ           | 1 1               | 1                            |
|                         | 2                                          | 121450-01220              | ナット(ヘット"ホ"ルト             | 2 2               | 1                            |
|                         | ₹                                          | 121450-01990              | ワンカッタフ・ラクッ 30            | <u>1</u> 1        | 1                            |
|                         |                                            | × 121750-01920            | フ°ラク" NPTF1              | 1 1               | 1                            |
| 18                      |                                            | 171051-01921              | フ°ラク" NPTF1              | 1 1               | N                            |
| 28(28-1)                | I 4-1                                      | (A=EXXXXX                 | ) (B=EXXXXX )            | • •               |                              |
|                         | 5                                          | 124060-01050              | 7°52"                    | 8 8               | 1                            |
| 20(20-1)                |                                            | 124060-01050              | ʰヺŹ™                     | 6 6               | к і                          |
|                         | I 5-1                                      | (A=EXXXXX                 | )(B=EXXXXX )             | • •               |                              |
| 1 1497                  |                                            | 124085-01900              | カッイト"(ロリンク"              | 2 2               | 1                            |
|                         | 6                                          | 124950-01210              | <b>ヘット"ホ"ルト (B</b>       | 2 2               | i                            |
|                         | <i>(</i>                                   | 129350-01100              | シリンタ でライナ                | 3 3               | i                            |
| 27-1)16                 | 9                                          | 129350-02100              | メインメタル                   | 1 1               | 1                            |
| 15                      |                                            | 22312-080160              | างสุรธ์งับ 8x16          | żż                | 10                           |
| 48/25(25-1)             | \                                          | 24311-000100              | 0752" P10                | 2 2               | 5                            |
| 14                      |                                            | 27241-300000              | ワンカッタフ・ラクッ 30            | 6 6               | 5                            |
|                         | 12                                         | 121450-01710              | オイルハ・シトリツケホ~ルト           | 23 23             | 1                            |
|                         | 14                                         | 121450-01951              | シム CMP(チョウセイシッキ)         | 1 1               | 1                            |
|                         | 15 .                                       | 121520-01850              | ハ・ツキン(フイート"ホ・ンフ・         | 1 1               | 1                            |
| 20 (26-1)               |                                            | 121520-01860              | メクラフタ(フィートッポ・ンフ・         | 1 1               | i                            |
| 1 2 2 (29-1)            | 16<br>17                                   | 121575-01750              | ハ・ツキン(オイルハ・ン             | i i               | ĺ                            |
| 32                      | T 18 0 0                                   | 129350-01200              | ヘット"ホ"ルト(A               | 6 6               | 1                            |
|                         | 5 19-78                                    | 129350-01230              | ኅツト"ホ" <b>ル</b> ト(C      | 3 3               | 1                            |
|                         |                                            | <u>* 129350-01330</u>     | ヘツト"カ"スケツト               | 1 1               | 1                            |
| (6 ) NEW                | I 20- 1                                    | 129350-01331              | ヘツト "カ " スケット            | 1 1               | N                            |
|                         | 2 20 1 1                                   | (A=E                      | )(B=E )                  |                   |                              |
| 4-1-6                   | 21 .                                       | 729350-01540              | オイルハ°ン シクミ               | 1 1               | 1                            |
|                         | 22                                         | 101104-55080              | ト"レーンスキフ°ラク"(M12)        | 1 1               | 1                            |
| (35-1)                  | 23                                         | 43400-500450              | ハペツキン                    | 1 1               | 1                            |
|                         | 24                                         | 129367-01600              | マウンテインクペフランシペ            |                   |                              |
| (** 44.4611 6 )   Confi | 25                                         | * 194990-22140            | ケフ・ス(コニカル) 8             | 4 4               | ( [(5) \/                    |
|                         | 1 25 - 1                                   | 26716-080002              | · ソナット 8 I V I I         | 1 4 4 .           |                              |
| -36 - 17 - 18 - 34      |                                            | (A=EXXXXX                 | )(B=EXXXXXX )            |                   | <u> </u>                     |
| (38-1)                  | 26 .                                       | 22217-120000              | ハ"ネサ"カ"ネ 12              | 2 2               | 50                           |
|                         | I 26- 1 •                                  | 22217-120000              | ハ"ネサ"カ"ネ 12              | 1 1               | K 50                         |
| 37—                     |                                            | (A=EXXXXX                 | )(B=EXXXXX )             |                   | 30                           |
|                         |                                            | * 26011-060162            | #"ሁኮ (A 6X16             | 2 2<br>2 2        | 20<br>N                      |
| -37                     | I 27-1.                                    | 26106-060142              | ツハ*ホ*ルト 6X14             | 2 2               | 14                           |
|                         |                                            | (A=EXXXXX                 | )(B=EXXXXX )             | 10 10             | 10                           |
|                         |                                            | * 26116-100222            | ሐ"ዞነ 10X22<br>ሐ"ዞነ 10X22 | 10 10             | N                            |
| 17                      | I 28-1                                     | 26206-100222<br>(A=EXXXXX | )(B=EXXXXX )             | 10 10             | .,                           |
|                         | 29 .                                       | * 26116-120252            | <b>ሐ</b> ግルト 12X25       | 2 2               | 10                           |
|                         | I 29-1.                                    | 26116-120252              | #*WF 12X25               | ī ī               | K                            |
| 13                      | 1 27                                       | (A=E                      | ) (B=E)                  |                   |                              |
|                         | 30 .                                       | 26216-080302              | ウェコミホ~ルト 8×30            | 4 4               | 5                            |
| 23 - 21<br>N002304      |                                            | 721550-02500              | メタルトック シクミ               | 1 1               | 1                            |
| €——22-J N002304         | 31<br>                                     | 121550-02110_             | メインメタル                   | 1 1               | 1                            |
| •                       | 33                                         | 121551-02220              | オイルシール (メタルト"ウ           | - 1 1             | 1                            |
|                         | 34 .                                       | 729350-02610              | センターメタルトック(1) シクミ        | 1 1               | 1                            |
|                         | 35                                         | 121250-02070              | ホッルト(センターメタルトック          | 2 2               | 1                            |
|                         | I 35-1                                     | 129350-02070              | ホ"ルト(センタメタルト"ウ           | 2 2               | S                            |
|                         |                                            | (A=EXXXXX                 | ) (B=EXXXXX )            | 4 4               | 4                            |
|                         | 36                                         | 729350-02800              | センターメインメタル(1) シクミ        | 1_1               | N002304                      |
|                         |                                            | ** ""                     |                          |                   | HUULJUT                      |