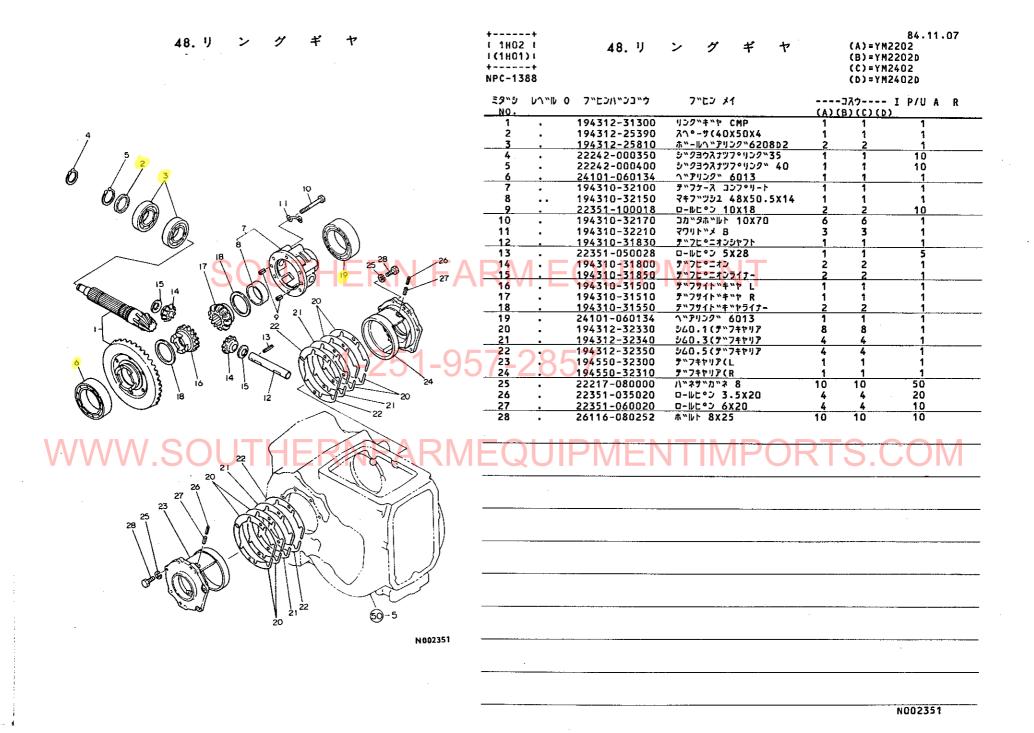

### 目 次

|                                                   | 項目No.                                                                       | 項               | 自名称   | ロケーション                                       |
|---------------------------------------------------|-----------------------------------------------------------------------------|-----------------|-------|----------------------------------------------|
|                                                   | 23.                                                                         | ナック             | ルアー   | ۵ · · · · · · 1D06                           |
| ご注文について ······1A02                                | 24.                                                                         | フロント            | ホイルタ・ | (ヤ······1D07                                 |
| 仕 様·······1A03                                    | 25.                                                                         | リン              | グ ギ   | †·····1D08                                   |
| 配 線 図······1A04                                   | 26.                                                                         | プロベ             | ラシャフ  | F ····· 1D09                                 |
| 1704                                              | 27.                                                                         | センタ             | ボック   | ス ······ 1D10                                |
| エンジン部(3T84H-NB・3T84H-NA形)・・・・・・1B01               | 28.                                                                         | フロント            | ・ギヤケー | - ス・・・・・・・1D11                               |
| 項目No. 項目名称 ロケーション                                 | 29.                                                                         | フロン             | トシャフ  | F · · · · · 1D12                             |
| 1. シリンダブロック1B02,                                  | 1B03 30.                                                                    | フロント            | ホイルター | ۲۰۰۰۰۰۰۰۱D13                                 |
| 2. ギャケース                                          | $16\lambda_7$ $\square$ $1$ $1$ $1$ $1$ $1$ $1$ $1$ $1$ $1$ $1$ $1$ $1$ $1$ |                 |       | 71D14                                        |
| 4. エ ア ク リ ー ナ·······1B09                         |                                                                             |                 |       | ۴ · · · · · · · 1D16                         |
| 5. カムシャフト······1B10                               |                                                                             |                 |       | テ)······1E01                                 |
| 6. クランクシャフト1B11                                   |                                                                             |                 |       | 1F01                                         |
| 7. ピ ス ト ン1B12                                    | $\mathcal{I}$                                                               |                 |       | //·····1F02                                  |
| 8. 潤 滑 油 系 統1813                                  |                                                                             |                 |       | ズ······1F03                                  |
| 9. 冷 却 水 系 統1B14.1                                | B15 37.                                                                     | ミッシ             | ョンケー  | z ······1F04, 1F05                           |
| 10. F. O. 噴 射 ポ ン ブ・・・・・・・・・・・・・・・・・・・1B16        | 38.                                                                         | ミッシ             | ョンケー  | ス ······ 1F06, 1F07                          |
|                                                   |                                                                             | <b>\/      </b> |       | 7) PORTS 1F09                                |
| 13. ガ パ ナ 駆 動1C04                                 | 41.                                                                         | メーン             | シャフ   | h                                            |
| 14. 電 装 品1C05                                     | 42.                                                                         | カウン:            | タシャフ  | t1F12                                        |
| 15. サーモスタート1C06                                   | 43.                                                                         | P.T.O.          | 区動シャフ | ۲۰۰۰۰۰۰۰۰۰۰۰۰۰۰۰۰۰۰۰۰۰۰۰۰۱F13                |
| エンジンコントロール部 ·······1C07                           | 44.                                                                         | 主               | 変     | 速······1F14                                  |
| 16. アクセルレパー・・・・・1C08                              | 45.                                                                         | 副               | 変     | 速······1F15                                  |
| 17. フュエルタンク1C09                                   | 46.                                                                         | Р. Т.           | 0 . 変 | 速······1F16                                  |
| 18. ベルトカパー1C10                                    | 47.                                                                         | フロント            | トドライ  | ブ・・・・・・・1G01                                 |
| フロントアクスル部 ······ 1D01                             |                                                                             |                 |       | ······ 1H01                                  |
| 19. フロントプラケット・・・・・・・・・・・・・・・・・・・・・・・・・・・・・・・・1D02 | 48.                                                                         | リン              | グ ギ   | ヤ······1H02                                  |
| 20. フロントプラケット······1D03                           | 49.                                                                         |                 | グギ    | †·····1H03                                   |
| 21. キ ン グ ピ ン1D04                                 | 50.                                                                         | リヤアク            | スルケー  | ス・・・・・・1H04                                  |
| 22. ナックルアーム······1D05                             |                                                                             |                 |       | グ・・・・・・・・・・・・・・・・1H0 <i>5</i> , 1H0 <i>6</i> |