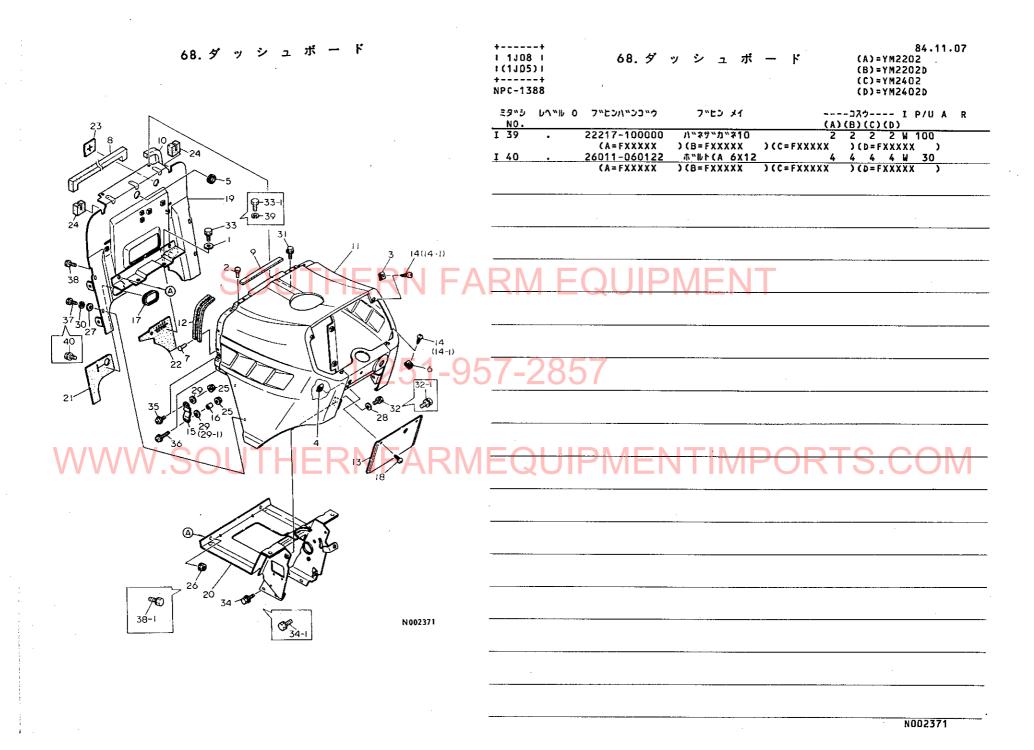

#### 1M15

| 填目No                         | 項目名称                                    | ロケーション                                  | 標準付属品部 · · · · · · · · · · · · · · · · · · ·            |
|------------------------------|-----------------------------------------|-----------------------------------------|---------------------------------------------------------|
|                              |                                         | · > · · · · · · · · · · · · · · · · · · | 項目No. 項目名称 ロケーション                                       |
|                              |                                         | †·····1H08                              | 78. パランスウエイト·······1K05                                 |
|                              |                                         | † ······1H09                            | 79. スタンダードツール・・・・・・・・・・・・・・・1K06                        |
| 55.                          | ブ レ ー                                   | + ······1H10,                           | 1107                                                    |
| 56.                          | ブレーキベダ                                  | ν······1H12                             | 80. ナックルアーム(パワステ) · · · · · · · · · · · · · · · · · · · |
| 油圧コント                        | ロール部                                    | 1101                                    | 81. フロントギヤケース(パワステ)・・・・・・・・・・・・・・・・・・・・・・・・・・・・・・・・・・・・ |
| <b>57.</b> :                 | 油圧シリンダケー                                | z1102                                   | 部品番号順索引表 · · · · · · · · · · · · · · · · · · ·          |
| 58.                          | ピスト                                     | >1103                                   |                                                         |
|                              |                                         | 30UTHERN 104                            | ARM EQUIPMENT                                           |
|                              |                                         | л1106.                                  | 1107                                                    |
| 62.                          | 油圧パイピン                                  | <i>7</i> ······1108                     |                                                         |
|                              |                                         |                                         | 1110                                                    |
| 電装品部                         | •••••                                   | $\frac{7}{7}$ $\frac{1109}{1101}$       | 957-2857                                                |
| 64.                          | ワイヤハーネ                                  | z1J02                                   |                                                         |
| 65.                          | スイッ                                     | <i>f</i> ······1J03                     | •                                                       |
| 66.<br><b>繳 装 品 部</b><br>67. | ラ<br>                                   | J1J04<br>J.T.H.E.R.N.F. A1J05           | MEQUIPMENTIMPORTS.COM                                   |
| 68.                          | ダッシュボー                                  | ۴ ······ 1 J 07,                        | 1108                                                    |
| 69.                          | フェン                                     | <i>y</i> 1J09                           |                                                         |
| 70.                          | ステッ                                     | ブ······1J10,                            | 1J11 · · · · · ·                                        |
| 71.                          | シー                                      | F1J12                                   |                                                         |
| <b>72.</b> i                 | 銘                                       | 板1J13                                   |                                                         |
| 73.                          | 銘                                       | 板1J14                                   | i.                                                      |
| 74.                          | 銘                                       | 板······1J15                             |                                                         |
| 75.                          | 絡                                       | 板1J16                                   |                                                         |
| ヒッチ部                         | • • • • • • • • • • • • • • • • • • • • | 1K01                                    |                                                         |
| 76.                          | トップリン                                   | 2 ······ 1κ02                           |                                                         |
| 77.                          | ドローバヒッ                                  | ≠ ······1K03                            |                                                         |
|                              |                                         |                                         |                                                         |