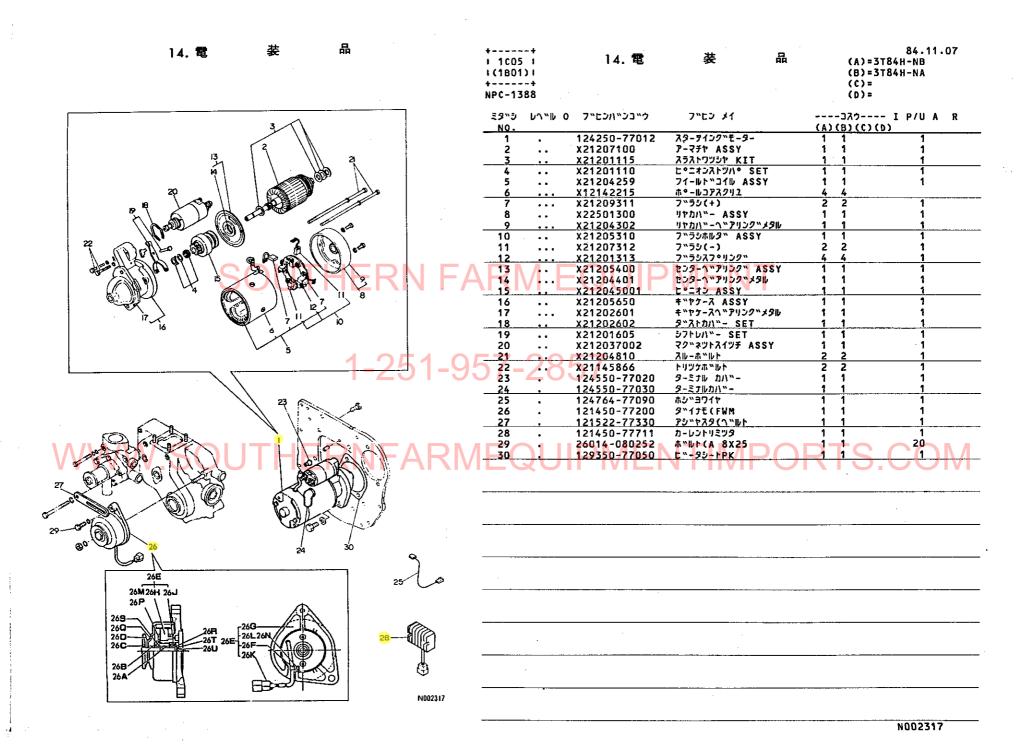

|                                          |                              |                                       |                                                          |



| 15. サ ー モ ス タ ー ト | 1 1 1 1 1 1 1 1 1 1 1 1 1 1 1 1 1 1 1 | — モ ス タ <b>—</b> ト | 84.11.07<br>(A)=3T84H-NB<br>(B)=3T84H-NA<br>(C)=<br>(D)= |
|-------------------|---------------------------------------|--------------------|----------------------------------------------------------|
| SOLTHERN F/       | NPC-1388                              | の                  | (D)=                                                     |
|                   |                                       |                    |                                                          |

| 19      | 16.アクセルレバー | 1 1 1 1 1 1 1 1 1 1 1 1 1 1 1 1 1 1 1 | 84.11.07 (A)=YM2202 (B)=YM2202D (C)=YM2402 (D)=YM2402D |
|---------|------------|---------------------------------------|-------------------------------------------