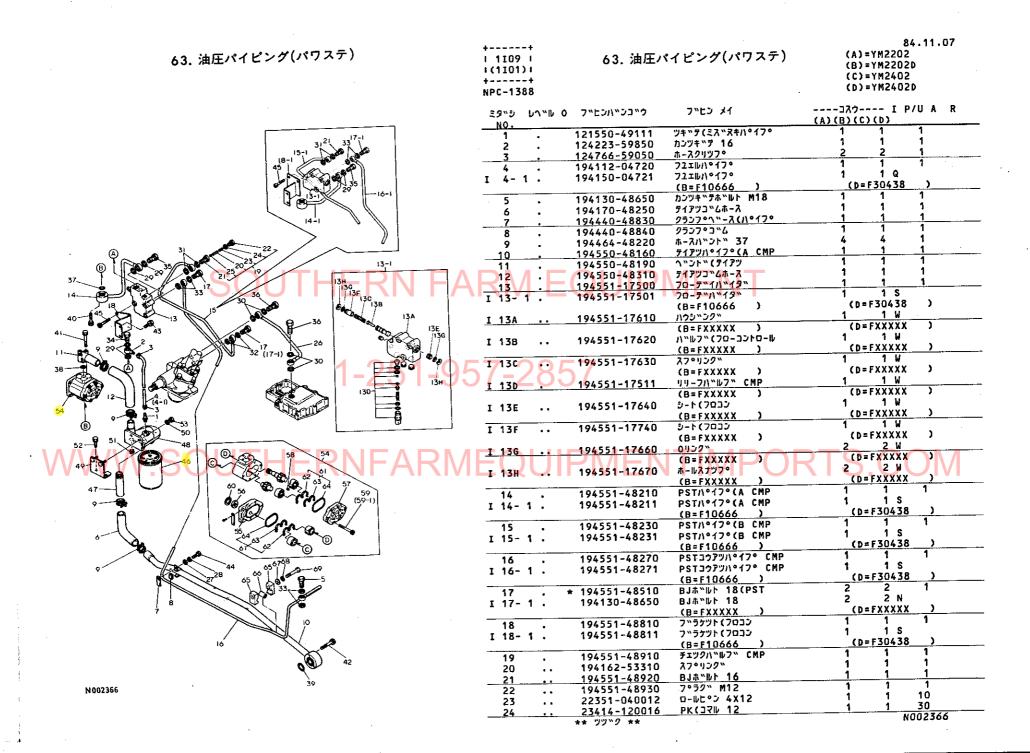

#### 1M15

| 填目No                         | 項目名称                                    | ロケーション                                  | 標準付属品部 · · · · · · · · · · · · · · · · · · ·            |
|------------------------------|-----------------------------------------|-----------------------------------------|---------------------------------------------------------|
|                              |                                         | · > · · · · · · · · · · · · · · · · · · | 項目No. 項目名称 ロケーション                                       |
|                              |                                         | †·····1H08                              | 78. パランスウエイト·······1K05                                 |
|                              |                                         | † ······1H09                            | 79. スタンダードツール・・・・・・・・・・・・・・・1K06                        |
| 55.                          | ブ レ ー                                   | + ······1H10,                           | 1107                                                    |
| 56.                          | ブレーキベダ                                  | ν······1H12                             | 80. ナックルアーム(パワステ) · · · · · · · · · · · · · · · · · · · |
| 油圧コント                        | ロール部                                    | 1101                                    | 81. フロントギヤケース(パワステ)・・・・・・・・・・・・・・・・・・・・・・・・・・・・・・・・・・・・ |
| <b>57.</b> :                 | 油圧シリンダケー                                | z1102                                   | 部品番号順索引表 · · · · · · · · · · · · · · · · · · ·          |
| 58.                          | ピスト                                     | >1103                                   |                                                         |
|                              |                                         | 30UTHERN 104                            | ARM EQUIPMENT                                           |
|                              |                                         | л1106.                                  | 1107                                                    |
| 62.                          | 油圧パイピン                                  | <i>7</i> ······1108                     |                                                         |
|                              |                                         |                                         | 1110                                                    |
| 電装品部                         | •••••                                   | $\frac{7}{7}$ $\frac{1109}{1101}$       | 957-2857                                                |
| 64.                          | ワイヤハーネ                                  | z1J02                                   |                                                         |
| 65.                          | スイッ                                     | <i>f</i> ······1J03                     | •                                                       |
| 66.<br><b>繳 装 品 部</b><br>67. | ラ<br>                                   | J1J04<br>J.T.H.E.R.N.F. A1J05           | MEQUIPMENTIMPORTS.COM                                   |
| 68.                          | ダッシュボー                                  | ۴ ······ 1 J 07,                        | 1108                                                    |
| 69.                          | フェン                                     | <i>y</i> 1J09                           |                                                         |
| 70.                          | ステッ                                     | ブ······1J10,                            | 1J11 · · · · · ·                                        |
| 71.                          | シー                                      | F1J12                                   |                                                         |
| <b>72.</b> i                 | 銘                                       | 板1J13                                   |                                                         |
| 73.                          | 銘                                       | 板1J14                                   | i.                                                      |
| 74.                          | 銘                                       | 板······1J15                             |                                                         |
| 75.                          | 絡                                       | 板1J16                                   |                                                         |
| ヒッチ部                         | • • • • • • • • • • • • • • • • • • • • | 1K01                                    |                                                         |
| 76.                          | トップリン                                   | 2 ······ 1κ02                           |                                                         |
| 77.                          | ドローバヒッ                                  | ≠ ······1K03                            |                                                         |
|                              |                                         |                                         |                                                         |