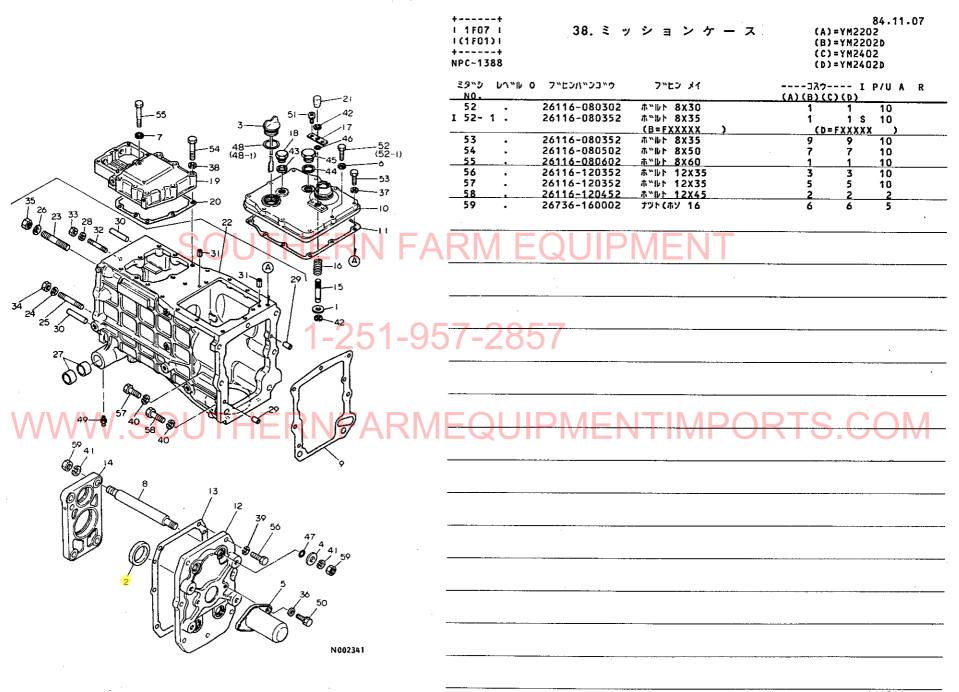

### 目 次

|                                                   | 項目No.                                                                       | 項               | 自名称   | ロケーション                                       |
|---------------------------------------------------|-----------------------------------------------------------------------------|-----------------|-------|----------------------------------------------|
|                                                   | 23.                                                                         | ナック             | ルアー   | ۵ · · · · · · 1D06                           |
| ご注文について ······1A02                                | 24.                                                                         | フロント            | ホイルタ・ | (ヤ······1D07                                 |
| 仕 様·······1A03                                    | 25.                                                                         | リン              | グ ギ   | †·····1D08                                   |
| 配 線 図······1A04                                   | 26.                                                                         | プロベ             | ラシャフ  | F ····· 1D09                                 |
| 1704                                              | 27.                                                                         | センタ             | ボック   | ス ······ 1D10                                |
| エンジン部(3T84H-NB・3T84H-NA形)・・・・・・1B01               | 28.                                                                         | フロント            | ・ギヤケー | - ス・・・・・・・1D11                               |
| 項目No. 項目名称 ロケーション                                 | 29.                                                                         | フロン             | トシャフ  | F · · · · · 1D12                             |
| 1. シリンダブロック1B02,                                  | 1B03 30.                                                                    | フロント            | ホイルター | ۲۰۰۰۰۰۰۰۱D13                                 |
| 2. ギャケース                                          | $16\lambda_7$ $\square$ $1$ $1$ $1$ $1$ $1$ $1$ $1$ $1$ $1$ $1$ $1$ $1$ $1$ |                 |       | 71D14                                        |
| 4. エ ア ク リ ー ナ·······1B09                         |                                                                             |                 |       | ۴ · · · · · · · 1D16                         |
| 5. カムシャフト······1B10                               |                                                                             |                 |       | テ)······1E01                                 |
| 6. クランクシャフト1B11                                   |                                                                             |                 |       | 1F01                                         |
| 7. ピ ス ト ン1B12                                    | $\mathcal{I}$                                                               |                 |       | //·····1F02                                  |
| 8. 潤 滑 油 系 統1813                                  |                                                                             |                 |       | ズ······1F03                                  |
| 9. 冷 却 水 系 統1B14.1                                | B15 37.                                                                     | ミッシ             | ョンケー  | z ······1F04, 1F05                           |
| 10. F. O. 噴 射 ポ ン ブ・・・・・・・・・・・・・・・・・・・1B16        | 38.                                                                         | ミッシ             | ョンケー  | ス ······ 1F06, 1F07                          |
|                                                   |                                                                             | <b>\/      </b> |       | 7) PORTS 1F09                                |
| 13. ガ パ ナ 駆 動1C04                                 | 41.                                                                         | メーン             | シャフ   | h                                            |
| 14. 電 装 品1C05                                     | 42.                                                                         | カウン:            | タシャフ  | t1F12                                        |
| 15. サーモスタート1C06                                   | 43.                                                                         | P.T.O.          | 区動シャフ | ۲۰۰۰۰۰۰۰۰۰۰۰۰۰۰۰۰۰۰۰۰۰۰۰۰۱F13                |
| エンジンコントロール部 ·······1C07                           | 44.                                                                         | 主               | 変     | 速······1F14                                  |
| 16. アクセルレパー・・・・・1C08                              | 45.                                                                         | 副               | 変     | 速······1F15                                  |
| 17. フュエルタンク1C09                                   | 46.                                                                         | Р. Т.           | 0 . 変 | 速······1F16                                  |
| 18. ベルトカパー1C10                                    | 47.                                                                         | フロント            | トドライ  | ブ・・・・・・・1G01                                 |
| フロントアクスル部 ······ 1D01                             |                                                                             |                 |       | ······ 1H01                                  |
| 19. フロントプラケット・・・・・・・・・・・・・・・・・・・・・・・・・・・・・・・・1D02 | 48.                                                                         | リン              | グ ギ   | ヤ······1H02                                  |
| 20. フロントプラケット······1D03                           | 49.                                                                         |                 | グギ    | †·····1H03                                   |
| 21. キ ン グ ピ ン1D04                                 | 50.                                                                         | リヤアク            | スルケー  | ス・・・・・・1H04                                  |
| 22. ナックルアーム······1D05                             |                                                                             |                 |       | グ・・・・・・・・・・・・・・・・1H0 <i>5</i> , 1H0 <i>6</i> |