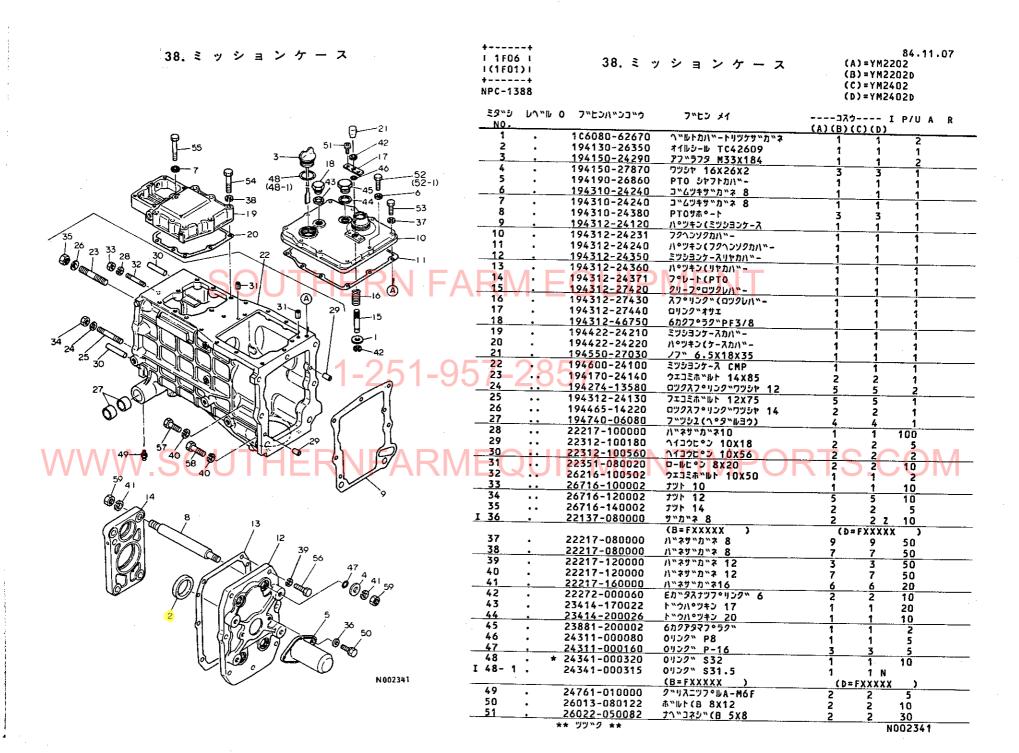

### 目 次

|                                                   | 項目No.                                                                       | 項               | 自名称   | ロケーション                                       |
|---------------------------------------------------|-----------------------------------------------------------------------------|-----------------|-------|----------------------------------------------|
|                                                   | 23.                                                                         | ナック             | ルアー   | ۵ · · · · · · 1D06                           |
| ご注文について ······1A02                                | 24.                                                                         | フロント            | ホイルタ・ | (ヤ······1D07                                 |
| 仕 様·······1A03                                    | 25.                                                                         | リン              | グ ギ   | †·····1D08                                   |
| 配 線 図······1A04                                   | 26.                                                                         | プロベ             | ラシャフ  | F ····· 1D09                                 |
| 1704                                              | 27.                                                                         | センタ             | ボック   | ス ······ 1D10                                |
| エンジン部(3T84H-NB・3T84H-NA形)・・・・・・1B01               | 28.                                                                         | フロント            | ・ギヤケー | - ス・・・・・・・1D11                               |
| 項目No. 項目名称 ロケーション                                 | 29.                                                                         | フロン             | トシャフ  | F · · · · · 1D12                             |
| 1. シリンダブロック1B02,                                  | 1B03 30.                                                                    | フロント            | ホイルター | ۲۰۰۰۰۰۰۰۱D13                                 |
| 2. ギャケース                                          | $16\lambda_7$ $\square$ $1$ $1$ $1$ $1$ $1$ $1$ $1$ $1$ $1$ $1$ $1$ $1$ $1$ |                 |       | 71D14                                        |
| 4. エ ア ク リ ー ナ·······1B09                         |                                                                             |                 |       | ۴ · · · · · · · 1D16                         |
| 5. カムシャフト······1B10                               |                                                                             |                 |       | テ)······1E01                                 |
| 6. クランクシャフト1B11                                   |                                                                             |                 |       | 1F01                                         |
| 7. ピ ス ト ン1B12                                    | $\mathcal{I}$                                                               |                 |       | //·····1F02                                  |
| 8. 潤 滑 油 系 統1813                                  |                                                                             |                 |       | ズ······1F03                                  |
| 9. 冷 却 水 系 統1B14.1                                | B15 37.                                                                     | ミッシ             | ョンケー  | z ······1F04, 1F05                           |
| 10. F. O. 噴 射 ポ ン ブ・・・・・・・・・・・・・・・・・・・1B16        | 38.                                                                         | ミッシ             | ョンケー  | ス ······ 1F06, 1F07                          |
|                                                   |                                                                             | <b>\/      </b> |       | 7) PORTS 1F09                                |
| 13. ガ パ ナ 駆 動1C04                                 | 41.                                                                         | メーン             | シャフ   | h                                            |
| 14. 電 装 品1C05                                     | 42.                                                                         | カウン:            | タシャフ  | t1F12                                        |
| 15. サーモスタート1C06                                   | 43.                                                                         | P.T.O.          | 区動シャフ | ۲۰۰۰۰۰۰۰۰۰۰۰۰۰۰۰۰۰۰۰۰۰۰۰۰۱F13                |
| エンジンコントロール部 ·······1C07                           | 44.                                                                         | 主               | 変     | 速······1F14                                  |
| 16. アクセルレパー・・・・・1C08                              | 45.                                                                         | 副               | 変     | 速······1F15                                  |
| 17. フュエルタンク1C09                                   | 46.                                                                         | Р. Т.           | 0 . 変 | 速······1F16                                  |
| 18. ベルトカパー1C10                                    | 47.                                                                         | フロント            | トドライ  | ブ・・・・・・・1G01                                 |
| フロントアクスル部 ······ 1D01                             |                                                                             |                 |       | ······ 1H01                                  |
| 19. フロントプラケット・・・・・・・・・・・・・・・・・・・・・・・・・・・・・・・・1D02 | 48.                                                                         | リン              | グ ギ   | ヤ······1H02                                  |
| 20. フロントプラケット······1D03                           | 49.                                                                         |                 | グギ    | †·····1H03                                   |
| 21. キ ン グ ピ ン1D04                                 | 50.                                                                         | リヤアク            | スルケー  | ス・・・・・・1H04                                  |
| 22. ナックルアーム······1D05                             |                                                                             |                 |       | グ・・・・・・・・・・・・・・・・1H0 <i>5</i> , 1H0 <i>6</i> |