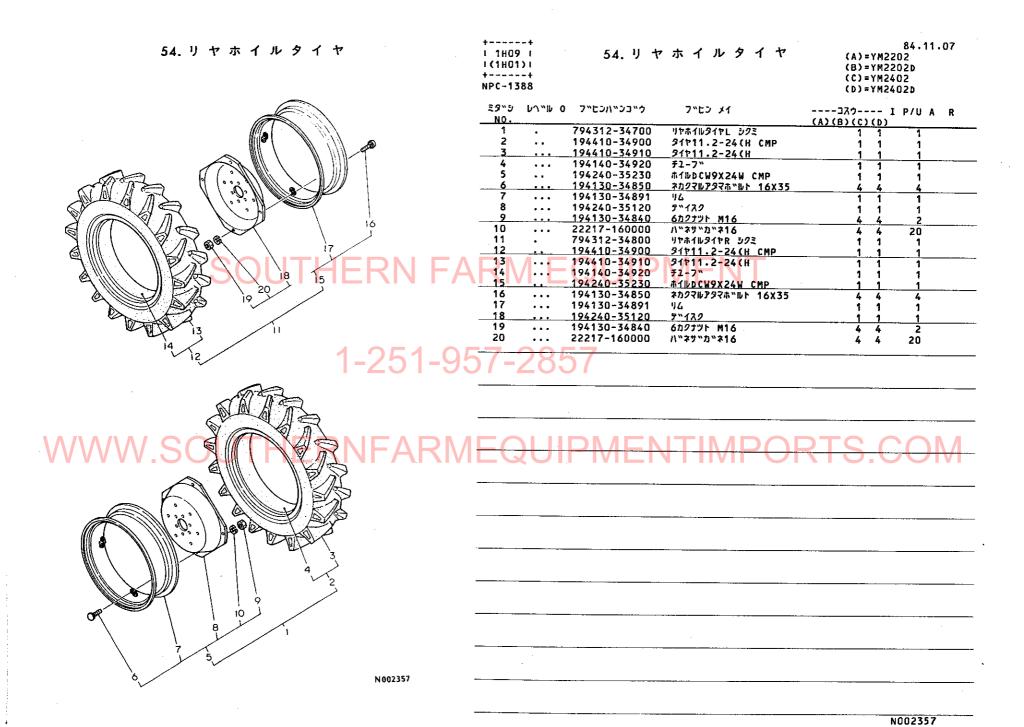

※この仕様は改良などにより、予告なく変更することがあります。

| 1.シリンダブロック              | 1 1802  <br>  (1801)  <br> +<br>  NPC-1388 | 1. シリ                     | ンダブロック                   |                   | 84.11.07<br>84H-NB<br>84H-NA |
|-------------------------|--------------------------------------------|---------------------------|--------------------------|-------------------|------------------------------|
|                         | ミタッシ レヘッル (<br>                            | ) フッヒンハッショック              | フッセン メイ                  | コスウ<br>(A)(B)(C)( | · I P/U A R                  |
|                         | 1                                          | 729350-01560              | シリンタ"フ"ロツク シクミ           | 1 1               | 1                            |
|                         | 2                                          | 121450-01220              | ナット(ヘット"ホ"ルト             | 2 2               | 1                            |
|                         | ₹                                          | 121450-01990              | ワンカッタフ・ラクッ 30            | <u>1</u> 1        | 1                            |
|                         |                                            | × 121750-01920            | フ°ラク" NPTF1              | 1 1               | 1                            |
| 18                      |                                            | 171051-01921              | フ°ラク" NPTF1              | 1 1               | N                            |
| 28(28-1)                | I 4-1                                      | (A=EXXXXX                 | ) (B=EXXXXX )            | • •               |                              |
|                         | 5                                          | 124060-01050              | 7°52"                    | 8 8               | 1                            |
| 20(20-1)                |                                            | 124060-01050              | ʰヺŹ™                     | 6 6               | к і                          |
|                         | I 5-1                                      | (A=EXXXXX                 | )(B=EXXXXX )             | • •               |                              |
| 1 1497                  |                                            | 124085-01900              | カッイト"(ロリンク"              | 2 2               | 1                            |
|                         | 6                                          | 124950-01210              | <b>ヘット"ホ"ルト (B</b>       | 2 2               | i                            |
|                         | <i>(</i>                                   | 129350-01100              | シリンタ でライナ                | 3 3               | i                            |
| 27-1)16                 | 9                                          | 129350-02100              | メインメタル                   | 1 1               | 1                            |
| 15                      |                                            | 22312-080160              | างสุรธ์งับ 8x16          | żż                | 10                           |
| 48/25(25-1)             | \                                          | 24311-000100              | 0752" P10                | 2 2               | 5                            |
| 14                      |                                            | 27241-300000              | ワンカッタフ・ラクッ 30            | 6 6               | 5                            |
|                         | 12                                         | 121450-01710              | オイルハ・シトリツケホ~ルト           | 23 23             | 1                            |
|                         | 14                                         | 121450-01951              | シム CMP(チョウセイシッキ)         | 1 1               | 1                            |
|                         | 15 .                                       | 121520-01850              | ハ・ツキン(フイート"ホ・ンフ・         | 1 1               | 1                            |
| 20 (26-1)               |                                            | 121520-01860              | メクラフタ(フィートッポ・ンフ・         | 1 1               | i                            |
| 1 2 2 (29-1)            | 16<br>17                                   | 121575-01750              | ハ・ツキン(オイルハ・ン             | i i               | ĺ                            |
| 32                      | T 18 0 0                                   | 129350-01200              | ヘット"ホ"ルト(A               | 6 6               | 1                            |
|                         | 5 19-78                                    | 129350-01230              | ኅツト"ホ" <b>ル</b> ト(C      | 3 3               | 1                            |
|                         |                                            | <u>* 129350-01330</u>     | ヘツト"カ"スケツト               | 1 1               | 1                            |
| (6 ) NEW                | I 20- 1                                    | 129350-01331              | ヘツト "カ " スケット            | 1 1               | N                            |
|                         | 2 20 1 1                                   | (A=E                      | )(B=E )                  |                   |                              |
| 4-1-6                   | 21 .                                       | 729350-01540              | オイルハ°ン シクミ               | 1 1               | 1                            |
|                         | 22                                         | 101104-55080              | ト"レーンスキフ°ラク"(M12)        | 1 1               | 1                            |
| (35-1)                  | 23                                         | 43400-500450              | ハペツキン                    | 1 1               | 1                            |
|                         | 24                                         | 129367-01600              | マウンテインクペフランシペ            |                   |                              |
| (** 44.4611 6 )   Confi | 25                                         | * 194990-22140            | ケフ・ス(コニカル) 8             | 4 4               | ( [(5) \/                    |
|                         | 1 25 - 1                                   | 26716-080002              | · ソナット 8 I V I I         | 1 4 4 .           |                              |
| -36 - 17 - 18 - 34      |                                            | (A=EXXXXX                 | )(B=EXXXXXX )            |                   | <u> </u>                     |
| (38-1)                  | 26 .                                       | 22217-120000              | ハ"ネサ"カ"ネ 12              | 2 2               | 50                           |
|                         | I 26- 1 •                                  | 22217-120000              | ハ"ネサ"カ"ネ 12              | 1 1               | K 50                         |
| 37—                     |                                            | (A=EXXXXX                 | )(B=EXXXXX )             |                   | 30                           |
|                         |                                            | * 26011-060162            | #"ሁኮ (A 6X16             | 2 2<br>2 2        | 20<br>N                      |
| -37                     | I 27-1.                                    | 26106-060142              | ツハ*ホ*ルト 6X14             | 2 2               | 14                           |
|                         |                                            | (A=EXXXXX                 | )(B=EXXXXX )             | 10 10             | 10                           |
|                         |                                            | * 26116-100222            | ሐ"ዞነ 10X22<br>ሐ"ዞነ 10X22 | 10 10             | N                            |
| 17                      | I 28-1                                     | 26206-100222<br>(A=EXXXXX | )(B=EXXXXX )             | 10 10             | .,                           |
|                         | 29 .                                       | * 26116-120252            | <b>ሐ</b> ግルト 12X25       | 2 2               | 10                           |
|                         | I 29-1.                                    | 26116-120252              | #*WF 12X25               | ī ī               | K                            |
| 13                      | 1 27                                       | (A=E                      | ) (B=E)                  |                   |                              |
|                         | 30 .                                       | 26216-080302              | ウェコミホ~ルト 8×30            | 4 4               | 5                            |
| 23 - 21<br>N002304      |                                            | 721550-02500              | メタルトック シクミ               | 1 1               | 1                            |
| €——22-J N002304         | 31<br>                                     | 121550-02110_             | メインメタル                   | 1 1               | 1                            |
| •                       | 33                                         | 121551-02220              | オイルシール (メタルト"ウ           | - 1 1             | 1                            |
|                         | 34 .                                       | 729350-02610              | センターメタルトック(1) シクミ        | 1 1               | 1                            |
|                         | 35                                         | 121250-02070              | ホッルト(センターメタルトック          | 2 2               | 1                            |
|                         | I 35-1                                     | 129350-02070              | ホ"ルト(センタメタルト"ウ           | 2 2               | S                            |
|                         |                                            | (A=EXXXXX                 | ) (B=EXXXXX )            | 4 4               | 4                            |
|                         | 36                                         | 729350-02800              | センターメインメタル(1) シクミ        | 1_1               | N002304                      |
|                         |                                            | ** ""                     |                          |                   | HUULJUT                      |