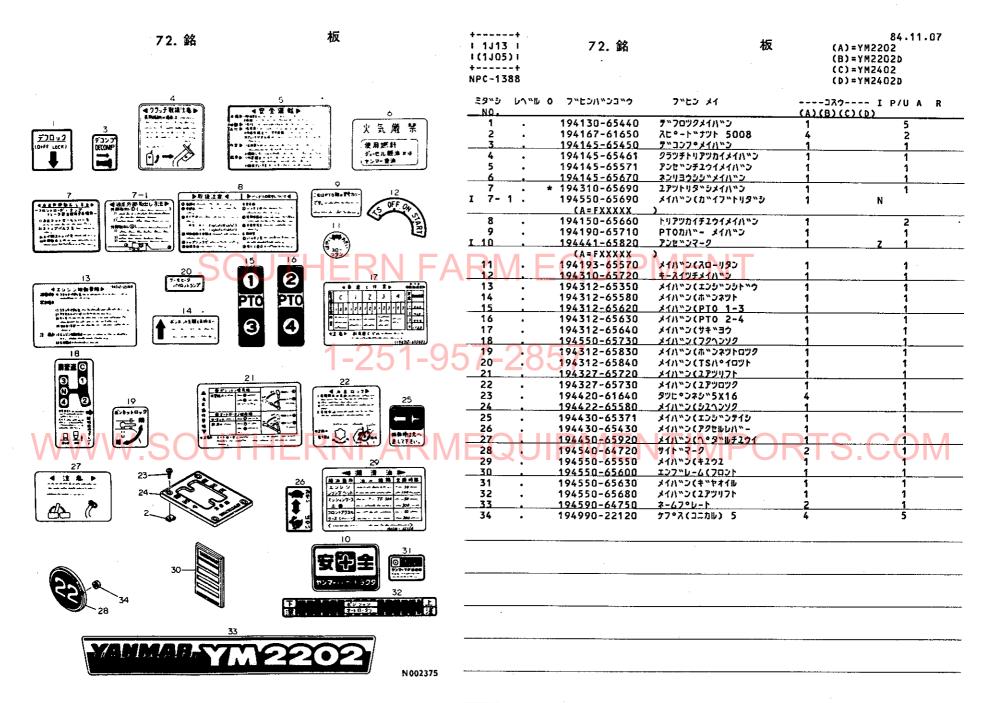

#### 1M15

| 填目No                         | 項目名称                                    | ロケーション                                  | 標準付属品部 · · · · · · · · · · · · · · · · · · ·            |
|------------------------------|-----------------------------------------|-----------------------------------------|---------------------------------------------------------|
|                              |                                         | · > · · · · · · · · · · · · · · · · · · | 項目No. 項目名称 ロケーション                                       |
|                              |                                         | †·····1H08                              | 78. パランスウエイト·······1K05                                 |
|                              |                                         | † ······1H09                            | 79. スタンダードツール・・・・・・・・・・・・・・・1K06                        |
| 55.                          | ブ レ ー                                   | + ······1H10,                           | 1107                                                    |
| 56.                          | ブレーキベダ                                  | ν······1H12                             | 80. ナックルアーム(パワステ) · · · · · · · · · · · · · · · · · · · |
| 油圧コント                        | ロール部                                    | 1101                                    | 81. フロントギヤケース(パワステ)・・・・・・・・・・・・・・・・・・・・・・・・・・・・・・・・・・・・ |
| <b>57.</b> :                 | 油圧シリンダケー                                | z1102                                   | 部品番号順索引表 · · · · · · · · · · · · · · · · · · ·          |
| 58.                          | ピスト                                     | >1103                                   |                                                         |
|                              |                                         | 30UTHERN 104                            | ARM EQUIPMENT                                           |
|                              |                                         | л1106.                                  | 1107                                                    |
| 62.                          | 油圧パイピン                                  | <i>7</i> ······1108                     |                                                         |
|                              |                                         |                                         | 1110                                                    |
| 電装品部                         | •••••                                   | $\frac{7}{7}$ $\frac{1109}{1101}$       | 957-2857                                                |
| 64.                          | ワイヤハーネ                                  | z1J02                                   |                                                         |
| 65.                          | スイッ                                     | <i>f</i> ······1J03                     | •                                                       |
| 66.<br><b>繳 装 品 部</b><br>67. | ラ<br>                                   | J1J04<br>J.T.H.E.R.N.F. A1J05           | MEQUIPMENTIMPORTS.COM                                   |
| 68.                          | ダッシュボー                                  | ۴ ······ 1 J 07,                        | 1108                                                    |
| 69.                          | フェン                                     | <i>y</i> 1J09                           |                                                         |
| 70.                          | ステッ                                     | ブ······1J10,                            | 1J11 · · · · · ·                                        |
| 71.                          | シー                                      | F1J12                                   |                                                         |
| <b>72.</b> i                 | 銘                                       | 板1J13                                   |                                                         |
| 73.                          | 銘                                       | 板1J14                                   | i.                                                      |
| 74.                          | 銘                                       | 板······1J15                             |                                                         |
| 75.                          | 絡                                       | 板1J16                                   |                                                         |
| ヒッチ部                         | • • • • • • • • • • • • • • • • • • • • | 1K01                                    |                                                         |
| 76.                          | トップリン                                   | 2 ······ 1κ02                           |                                                         |
| 77.                          | ドローバヒッ                                  | ≠ ······1K03                            |                                                         |
|                              |                                         |                                         |                                                         |