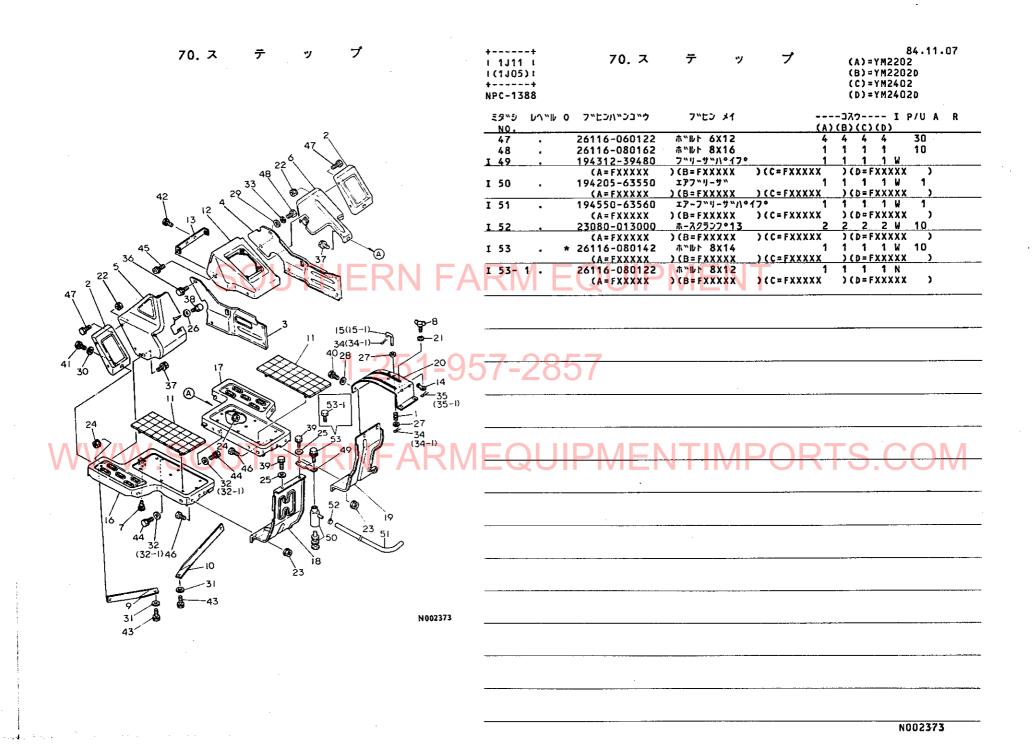

#### 1M15

| 填目No                         | 項目名称                                    | ロケーション                                  | 標準付属品部 · · · · · · · · · · · · · · · · · · ·            |
|------------------------------|-----------------------------------------|-----------------------------------------|---------------------------------------------------------|
|                              |                                         | · > · · · · · · · · · · · · · · · · · · | 項目No. 項目名称 ロケーション                                       |
|                              |                                         | †·····1H08                              | 78. パランスウエイト·······1K05                                 |
|                              |                                         | † ······1H09                            | 79. スタンダードツール・・・・・・・・・・・・・・・1K06                        |
| 55.                          | ブ レ ー                                   | + ······1H10,                           | 1107                                                    |
| 56.                          | ブレーキベダ                                  | ν······1H12                             | 80. ナックルアーム(パワステ) · · · · · · · · · · · · · · · · · · · |
| 油圧コント                        | ロール部                                    | 1101                                    | 81. フロントギヤケース(パワステ)・・・・・・・・・・・・・・・・・・・・・・・・・・・・・・・・・・・・ |
| <b>57.</b> :                 | 油圧シリンダケー                                | z1102                                   | 部品番号順索引表 · · · · · · · · · · · · · · · · · · ·          |
| 58.                          | ピスト                                     | >1103                                   |                                                         |
|                              |                                         | 30UTHERN 104                            | ARM EQUIPMENT                                           |
|                              |                                         | л1106.                                  | 1107                                                    |
| 62.                          | 油圧パイピン                                  | <i>7</i> ······1108                     |                                                         |
|                              |                                         |                                         | 1110                                                    |
| 電装品部                         | •••••                                   | $\frac{7}{7}$ $\frac{1109}{1101}$       | 957-2857                                                |
| 64.                          | ワイヤハーネ                                  | z1J02                                   |                                                         |
| 65.                          | スイッ                                     | <i>f</i> ······1J03                     | •                                                       |
| 66.<br><b>繳 装 品 部</b><br>67. | ラ<br>                                   | J1J04<br>J.T.H.E.R.N.F. A1J05           | MEQUIPMENTIMPORTS.COM                                   |
| 68.                          | ダッシュボー                                  | ۴ ······ 1 J 07,                        | 1108                                                    |
| 69.                          | フェン                                     | <i>y</i> 1J09                           |                                                         |
| 70.                          | ステッ                                     | ブ······1J10,                            | 1J11 · · · · · ·                                        |
| 71.                          | シー                                      | F1J12                                   |                                                         |
| <b>72.</b> i                 | 銘                                       | 板1J13                                   |                                                         |
| 73.                          | 銘                                       | 板1J14                                   | i.                                                      |
| 74.                          | 銘                                       | 板······1J15                             |                                                         |
| 75.                          | 絡                                       | 板1J16                                   |                                                         |
| ヒッチ部                         | • • • • • • • • • • • • • • • • • • • • | 1K01                                    |                                                         |
| 76.                          | トップリン                                   | 2 ······ 1κ02                           |                                                         |
| 77.                          | ドローバヒッ                                  | ≠ ······1K03                            |                                                         |
|                              |                                         |                                         |                                                         |