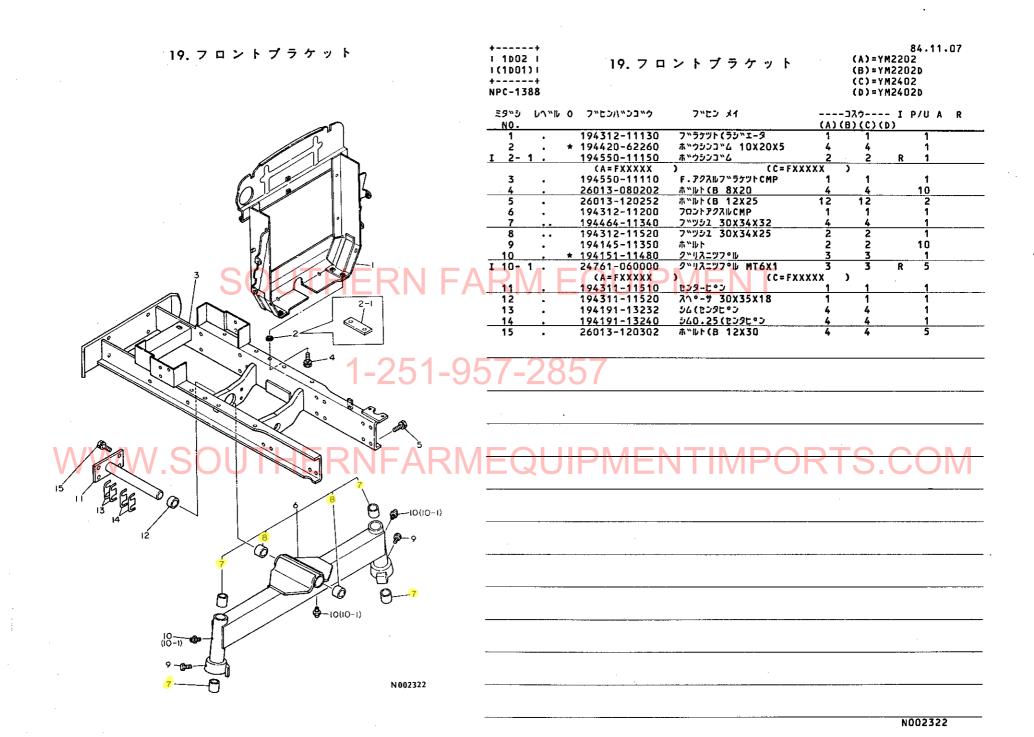

|               |                              |                            |                                       | NC                    | 104360        |





| 20. フロントプラケット | ++<br>1 1003 1<br>1 (1001) 1<br>++<br>NPC-1388 | 20. フロン                                                                                                                                      | <b>ィトプラケット</b>                                                                                                                                                                                                                                                                                                                                                                                 | 84.11.07<br>(A)=YM2202<br>(B)=YM2202D<br>(C)=YM2402<br>(D)=YM2402D |
|---------------|------------------------------------------------|--------------------------------------------------------------------