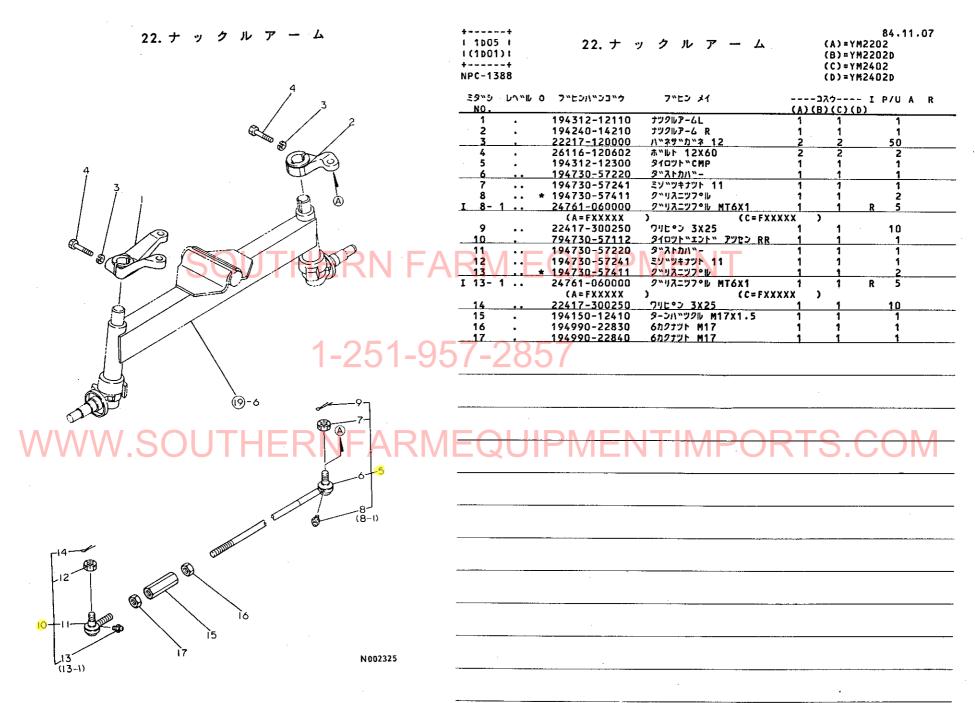

|                                                                    |
|               | · · · · · · · · · · · · · · · · · · ·          |                                                                                                                                              |                                                                                                                                                                                                                                                                                                                                                                                                | N002323                                                            |





discontinues and

|                  | ++ (C)=YM2402<br>NPC-1388 (D)=YM2402D<br>ミタッシ レヘッル O フッヒンハッンコッウ フッヒン メイコスウ I P/U A R   |
|------------------|----------------------------------------------------------------------------------------|
|                  | NO. (A)(B)(C)(D)                                                                       |
|                  | 1 . 194311-12110 ታማ <i>ባ</i> ዞን-ሪ L 1 1 1<br>2 . 194311-12210 ታማ <i>ባ</i> ዞን-ሪ R 1 1 1 |
|                  | 4 . * 26013-100282                                                                     |
|                  | (B=FXXXXX ) (D=FXXXXX )                                                                |
| •                | 5 . 794730-57122 タイロット エント ジクミ RL 1 1 1 1 1 1 1 1 1 1 1 1 1 1 1 1 1 1                  |
|