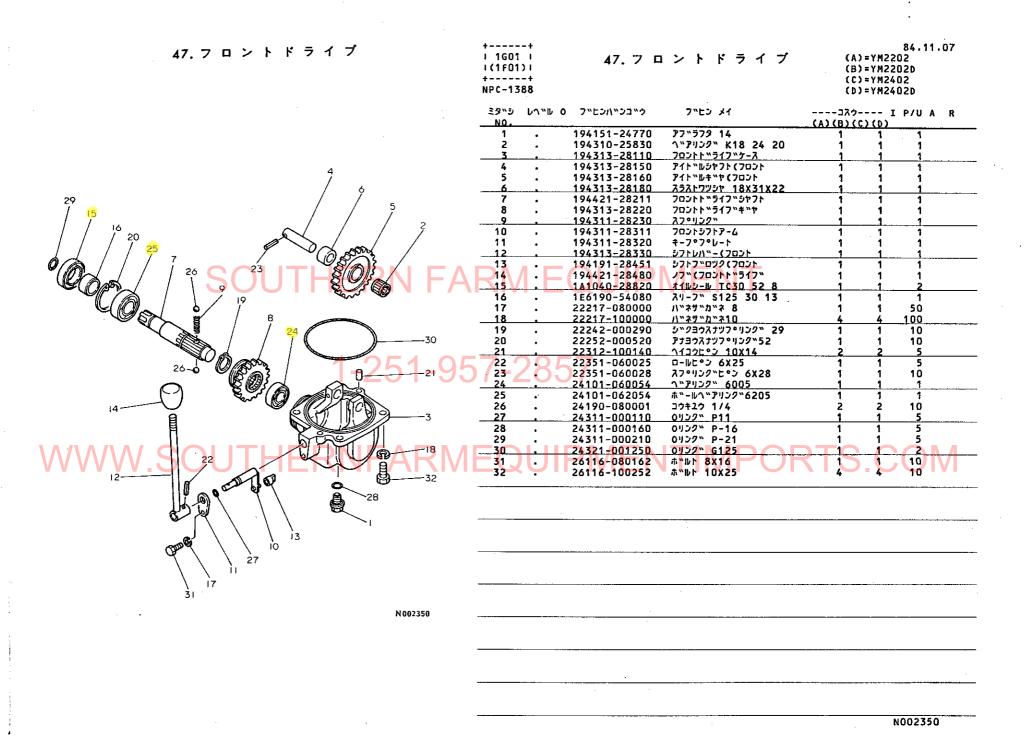

### 目 次

|                                                   | 項目No.                                                                       | 項               | 自名称   | ロケーション                                       |
|---------------------------------------------------|-----------------------------------------------------------------------------|-----------------|-------|----------------------------------------------|
|                                                   | 23.                                                                         | ナック             | ルアー   | ۵ · · · · · · 1D06                           |
| ご注文について ······1A02                                | 24.                                                                         | フロント            | ホイルタ・ | (ヤ······1D07                                 |
| 仕 様·······1A03                                    | 25.                                                                         | リン              | グ ギ   | †·····1D08                                   |
| 配 線 図······1A04                                   | 26.                                                                         | プロベ             | ラシャフ  | F ····· 1D09                                 |
| 1704                                              | 27.                                                                         | センタ             | ボック   | ス ······ 1D10                                |
| エンジン部(3T84H-NB・3T84H-NA形)・・・・・・1B01               | 28.                                                                         | フロント            | ・ギヤケー | - ス・・・・・・・1D11                               |
| 項目No. 項目名称 ロケーション                                 | 29.                                                                         | フロン             | トシャフ  | F · · · · · 1D12                             |
| 1. シリンダブロック1B02,                                  | 1B03 30.                                                                    | フロント            | ホイルター | ۲۰۰۰۰۰۰۰۱D13                                 |
| 2. ギャケース                                          | $16\lambda_7$ $\square$ $1$ $1$ $1$ $1$ $1$ $1$ $1$ $1$ $1$ $1$ $1$ $1$ $1$ |                 |       | 71D14                                        |
| 4. エ ア ク リ ー ナ·······1B09                         |                                                                             |                 |       | ۴ · · · · · · · 1D16                         |
| 5. カムシャフト······1B10                               |                                                                             |                 |       | テ)······1E01                                 |
| 6. クランクシャフト1B11                                   |                                                                             |                 |       | 1F01                                         |
| 7. ピ ス ト ン1B12                                    | $\mathcal{I}$                                                               |                 |       | //·····1F02                                  |
| 8. 潤 滑 油 系 統1813                                  |                                                                             |                 |       | ズ······1F03                                  |
| 9. 冷 却 水 系 統1B14.1                                | B15 37.                                                                     | ミッシ             | ョンケー  | z ······1F04, 1F05                           |
| 10. F. O. 噴 射 ポ ン ブ・・・・・・・・・・・・・・・・・・・1B16        | 38.                                                                         | ミッシ             | ョンケー  | ス ······ 1F06, 1F07                          |
|                                                   |                                                                             | <b>\/      </b> |       | 7) PORTS 1F09                                |
| 13. ガ パ ナ 駆 動1C04                                 | 41.                                                                         | メーン             | シャフ   | h                                            |
| 14. 電 装 品1C05                                     | 42.                                                                         | カウン:            | タシャフ  | t1F12                                        |
| 15. サーモスタート1C06                                   | 43.                                                                         | P.T.O.          | 区動シャフ | ۲۰۰۰۰۰۰۰۰۰۰۰۰۰۰۰۰۰۰۰۰۰۰۰۰۱F13                |
| エンジンコントロール部 ·······1C07                           | 44.                                                                         | 主               | 変     | 速······1F14                                  |
| 16. アクセルレパー・・・・・1C08                              | 45.                                                                         | 副               | 変     | 速······1F15                                  |
| 17. フュエルタンク1C09                                   | 46.                                                                         | Р. Т.           | 0 . 変 | 速······1F16                                  |
| 18. ベルトカパー1C10                                    | 47.                                                                         | フロント            | トドライ  | ブ・・・・・・・1G01                                 |
| フロントアクスル部 ······ 1D01                             |                                                                             |                 |       | ······ 1H01                                  |
| 19. フロントプラケット・・・・・・・・・・・・・・・・・・・・・・・・・・・・・・・・1D02 | 48.                                                                         | リン              | グ ギ   | ヤ······1H02                                  |
| 20. フロントプラケット······1D03                           | 49.                                                                         |                 | グギ    | †·····1H03                                   |
| 21. キ ン グ ピ ン1D04                                 | 50.                                                                         | リヤアク            | スルケー  | ス・・・・・・1H04                                  |
| 22. ナックルアーム······1D05                             |                                                                             |                 |       | グ・・・・・・・・・・・・・・・・1H0 <i>5</i> , 1H0 <i>6</i> |