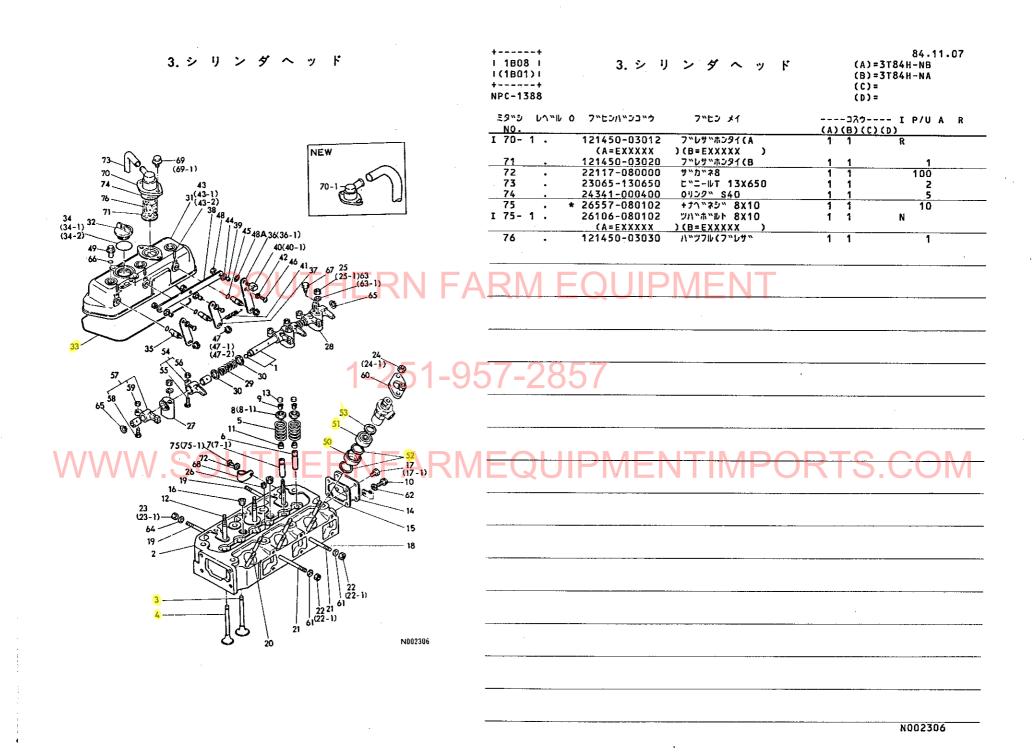

| 1. シリンダブロック                                                                                                                                                                                                                                                                                                                                                                                                                                                                                                                                                                                                                                                                                                                                                                                                                                                                                                                                                                                                                                                                                                                                                                                                                                                                                                                                                                                                                                                                                                                                                                                                                                                                                                                                                                                                                                                                                                                                                                                                                                                                                                                    | ++<br>  1803  <br> (1801) <br>++<br>NPC-1388                                                                                                                                   | 1. シリンダブロック                                 | 84.11.07<br>(A)=3T84H-NB<br>(B)=3T84H-NA<br>(C)=<br>(D)= |
|--------------------------------------------------------------------------------------------------------------------------------------------------------------------------------------------------------------------------------------------------------------------------------------------------------------------------------------------------------------------------------------------------------------------------------------------------------------------------------------------------------------------------------------------------------------------------------------------------------------------------------------------------------------------------------------------------------------------------------------------------------------------------------------------------------------------------------------------------------------------------------------------------------------------------------------------------------------------------------------------------------------------------------------------------------------------------------------------------------------------------------------------------------------------------------------------------------------------------------------------------------------------------------------------------------------------------------------------------------------------------------------------------------------------------------------------------------------------------------------------------------------------------------------------------------------------------------------------------------------------------------------------------------------------------------------------------------------------------------------------------------------------------------------------------------------------------------------------------------------------------------------------------------------------------------------------------------------------------------------------------------------------------------------------------------------------------------------------------------------------------------|--------------------------------------------------------------------------------------------------------------------------------------------------------------------------------|---------------------------------------------|----------------------------------------------------------|
| 20(20-1) 20(20-1) 30(20-1) 30(20-1) 30(30-1) 30(30-1) 30(30-1) 30(30-1) 30(30-1) 30(30-1) 30(30-1) 30(30-1) 30(30-1) 30(30-1) 30(30-1) 30(30-1) 30(30-1) 30(30-1) 30(30-1) 30(30-1) 30(30-1) 30(30-1) 30(30-1) 30(30-1) 30(30-1) 30(30-1) 30(30-1) 30(30-1) 30(30-1) 30(30-1) 30(30-1) 30(30-1) 30(30-1) 30(30-1) 30(30-1) 30(30-1) 30(30-1) 30(30-1) 30(30-1) 30(30-1) 30(30-1) 30(30-1) 30(30-1) 30(30-1) 30(30-1) 30(30-1) 30(30-1) 30(30-1) 30(30-1) 30(30-1) 30(30-1) 30(30-1) 30(30-1) 30(30-1) 30(30-1) 30(30-1) 30(30-1) 30(30-1) 30(30-1) 30(30-1) 30(30-1) 30(30-1) 30(30-1) 30(30-1) 30(30-1) 30(30-1) 30(30-1) 30(30-1) 30(30-1) 30(30-1) 30(30-1) 30(30-1) 30(30-1) 30(30-1) 30(30-1) 30(30-1) 30(30-1) 30(30-1) 30(30-1) 30(30-1) 30(30-1) 30(30-1) 30(30-1) 30(30-1) 30(30-1) 30(30-1) 30(30-1) 30(30-1) 30(30-1) 30(30-1) 30(30-1) 30(30-1) 30(30-1) 30(30-1) 30(30-1) 30(30-1) 30(30-1) 30(30-1) 30(30-1) 30(30-1) 30(30-1) 30(30-1) 30(30-1) 30(30-1) 30(30-1) 30(30-1) 30(30-1) 30(30-1) 30(30-1) 30(30-1) 30(30-1) 30(30-1) 30(30-1) 30(30-1) 30(30-1) 30(30-1) 30(30-1) 30(30-1) 30(30-1) 30(30-1) 30(30-1) 30(30-1) 30(30-1) 30(30-1) 30(30-1) 30(30-1) 30(30-1) 30(30-1) 30(30-1) 30(30-1) 30(30-1) 30(30-1) 30(30-1) 30(30-1) 30(30-1) 30(30-1) 30(30-1) 30(30-1) 30(30-1) 30(30-1) 30(30-1) 30(30-1) 30(30-1) 30(30-1) 30(30-1) 30(30-1) 30(30-1) 30(30-1) 30(30-1) 30(30-1) 30(30-1) 30(30-1) 30(30-1) 30(30-1) 30(30-1) 30(30-1) 30(30-1) 30(30-1) 30(30-1) 30(30-1) 30(30-1) 30(30-1) 30(30-1) 30(30-1) 30(30-1) 30(30-1) 30(30-1) 30(30-1) 30(30-1) 30(30-1) 30(30-1) 30(30-1) 30(30-1) 30(30-1) 30(30-1) 30(30-1) 30(30-1) 30(30-1) 30(30-1) 30(30-1) 30(30-1) 30(30-1) 30(30-1) 30(30-1) 30(30-1) 30(30-1) 30(30-1) 30(30-1) 30(30-1) 30(30-1) 30(30-1) 30(30-1) 30(30-1) 30(30-1) 30(30-1) 30(30-1) 30(30-1) 30(30-1) 30(30-1) 30(30-1) 30(30-1) 30(30-1) 30(30-1) 30(30-1) 30(30-1) 30(30-1) 30(30-1) 30(30-1) 30(30-1) 30(30-1) 30(30-1) 30(30-1) 30(30-1) 30(30-1) 30(30-1) 30(30-1) 30(30-1) 30(30-1) 30(30-1) 30(30-1) 30(30-1) 30(30-1) 30(30-1) 30(30-1) 30(30-1) 30(30-1) 30(30-1) 30( | 38 . 12125 I 38-1 . 12935 (A= 39 . 72935 40 . 12155 41 . 24341 42 . 26013 43 . 12935 I 44 . 23414 (A= I 45 . 23414 I 46 . 23881 I 47 . 23887 (A= I 48 . 22217 (A= I 49 . 22351 | の つ 2 6 2 2 2 3 2 3 2 3 2 3 2 3 2 3 2 3 2 3 |                                                          |