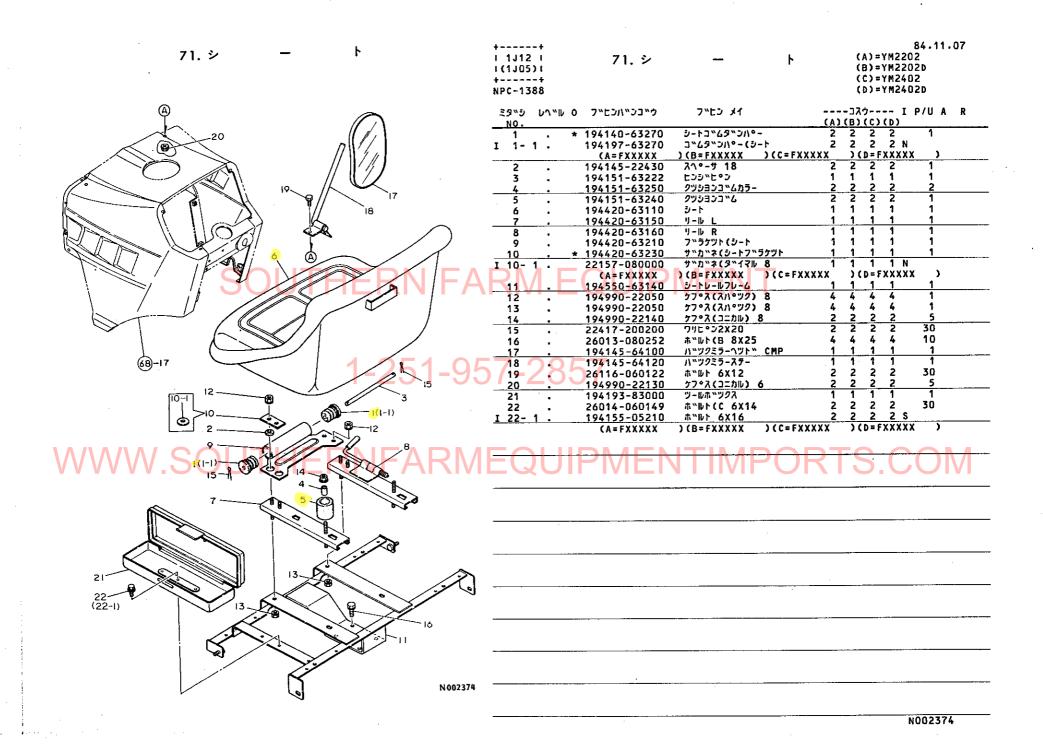

#### 1M15

| 填目No                         | 項目名称                                    | ロケーション                                  | 標準付属品部 · · · · · · · · · · · · · · · · · · ·            |
|------------------------------|-----------------------------------------|-----------------------------------------|---------------------------------------------------------|
|                              |                                         | · > · · · · · · · · · · · · · · · · · · | 項目No. 項目名称 ロケーション                                       |
|                              |                                         | †·····1H08                              | 78. パランスウエイト·······1K05                                 |
|                              |                                         | † ······1H09                            | 79. スタンダードツール・・・・・・・・・・・・・・・1K06                        |
| 55.                          | ブ レ ー                                   | + ······1H10,                           | 1107                                                    |
| 56.                          | ブレーキベダ                                  | ν······1H12                             | 80. ナックルアーム(パワステ) · · · · · · · · · · · · · · · · · · · |
| 油圧コント                        | ロール部                                    | 1101                                    | 81. フロントギヤケース(パワステ)・・・・・・・・・・・・・・・・・・・・・・・・・・・・・・・・・・・・ |
| <b>57.</b> :                 | 油圧シリンダケー                                | z1102                                   | 部品番号順索引表 · · · · · · · · · · · · · · · · · · ·          |
| 58.                          | ピスト                                     | >1103                                   |                                                         |
|                              |                                         | 30UTHERN 104                            | ARM EQUIPMENT                                           |
|                              |                                         | л1106.                                  | 1107                                                    |
| 62.                          | 油圧パイピン                                  | <i>7</i> ······1108                     |                                                         |
|                              |                                         |                                         | 1110                                                    |
| 電装品部                         | •••••                                   | $\frac{7}{7}$ $\frac{1109}{1101}$       | 957-2857                                                |
| 64.                          | ワイヤハーネ                                  | z1J02                                   |                                                         |
| 65.                          | スイッ                                     | <i>f</i> ······1J03                     | •                                                       |
| 66.<br><b>繳 装 品 部</b><br>67. | ラ<br>                                   | J1J04<br>J.T.H.E.R.N.F. A1J05           | MEQUIPMENTIMPORTS.COM                                   |
| 68.                          | ダッシュボー                                  | ۴ ······ 1 J 07,                        | 1108                                                    |
| 69.                          | フェン                                     | <i>y</i> 1J09                           |                                                         |
| 70.                          | ステッ                                     | ブ······1J10,                            | 1J11 · · · · · ·                                        |
| 71.                          | シー                                      | F1J12                                   |                                                         |
| <b>72.</b> i                 | 銘                                       | 板1J13                                   |                                                         |
| 73.                          | 銘                                       | 板1J14                                   | i.                                                      |
| 74.                          | 銘                                       | 板······1J15                             |                                                         |
| 75.                          | 絡                                       | 板1J16                                   |                                                         |
| ヒッチ部                         | • • • • • • • • • • • • • • • • • • • • | 1K01                                    |                                                         |
| 76.                          | トップリン                                   | 2 ······ 1κ02                           |                                                         |
| 77.                          | ドローバヒッ                                  | ≠ ······1K03                            |                                                         |
|                              |                                         |                                         |                                                         |