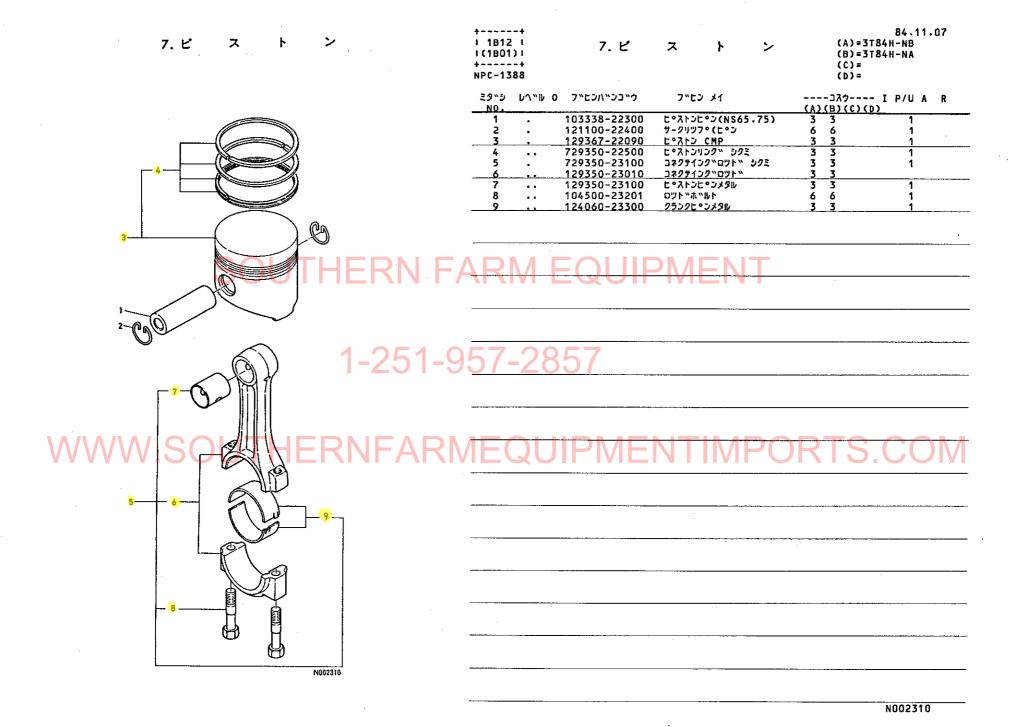

※この仕様は改良などにより、予告なく変更することがあります。

| 1.シリンダブロック              | 1 1802  <br>  (1801)  <br> +<br>  NPC-1388 | 1. シリ                     | ンダブロック                   |                   | 84.11.07<br>84H-NB<br>84H-NA |
|-------------------------|--------------------------------------------|---------------------------|--------------------------|-------------------|------------------------------|
|                         | ミタッシ レヘッル (<br>                            | ) フッヒンハッショック              | フッセン メイ                  | コスウ<br>(A)(B)(C)( | · I P/U A R                  |
|                         | 1                                          | 729350-01560              | シリンタ"フ"ロツク シクミ           | 1 1               | 1                            |
|                         | 2                                          | 121450-01220              | ナット(ヘット"ホ"ルト             | 2 2               | 1                            |
|                         | ₹                                          | 121450-01990              | ワンカッタフ・ラクッ 30            | <u>1</u> 1        | 1                            |
|                         |                                            | × 121750-01920            | フ°ラク" NPTF1              | 1 1               | 1                            |
| 18                      |                                            | 171051-01921              | フ°ラク" NPTF1              | 1 1               | N                            |
| 28(28-1)                | I 4-1                                      | (A=EXXXXX                 | ) (B=EXXXXX )            | • •               |                              |
|                         | 5                                          | 124060-01050              | 7°52"                    | 8 8               | 1                            |
| 20(20-1)                |                                            | 124060-01050              | ʰヺŹ™                     | 6 6               | к і                          |
|                         | I 5-1                                      | (A=EXXXXX                 | )(B=EXXXXX )             | • •               |                              |
| 1 1497                  |                                            | 124085-01900              | カッイト"(ロリンク"              | 2 2               | 1                            |
|                         | 6                                          | 124950-01210              | <b>ヘット"ホ"ルト (B</b>       | 2 2               | i                            |
|                         | <i>(</i>                                   | 129350-01100              | シリンタ でライナ                | 3 3               | i                            |
| 27-1)16                 | 9                                          | 129350-02100              | メインメタル                   | 1 1               | 1                            |
| 15                      |                                            | 22312-080160              | างสุรธ์งับ 8x16          | żż                | 10                           |
| 48/25(25-1)             | \                                          | 24311-000100              | 0752" P10                | 2 2               | 5                            |
| 14                      |                                            | 27241-300000              | ワンカッタフ・ラクッ 30            | 6 6               | 5                            |
|                         | 12                                         | 121450-01710              | オイルハ・シトリツケホ~ルト           | 23 23             | 1                            |
|                         | 14                                         | 121450-01951              | シム CMP(チョウセイシッキ)         | 1 1               | 1                            |
|                         | 15 .                                       | 121520-01850              | ハ・ツキン(フイート"ホ・ンフ・         | 1 1               | 1                            |
| 20 (26-1)               |                                            | 121520-01860              | メクラフタ(フィートッポ・ンフ・         | 1 1               | i                            |
| 1 2 2 (29-1)            | 16<br>17                                   | 121575-01750              | ハ・ツキン(オイルハ・ン             | i i               | ĺ                            |
| 32                      | T 18 0 0                                   | 129350-01200              | ヘット"ホ"ルト(A               | 6 6               | 1                            |
|                         | 5 19-78                                    | 129350-01230              | ኅツト"ホ" <b>ル</b> ト(C      | 3 3               | 1                            |
|                         |                                            | <u>* 129350-01330</u>     | ヘツト"カ"スケツト               | 1 1               | 1                            |
| (6 ) NEW                | I 20- 1                                    | 129350-01331              | ヘツト "カ " スケット            | 1 1               | N                            |
|                         | 2 20 1 1                                   | (A=E                      | )(B=E )                  |                   |                              |
| 4-1-6                   | 21 .                                       | 729350-01540              | オイルハ°ン シクミ               | 1 1               | 1                            |
|                         | 22                                         | 101104-55080              | ト"レーンスキフ°ラク"(M12)        | 1 1               | 1                            |
| (35-1)                  | 23                                         | 43400-500450              | ハペツキン                    | 1 1               | 1                            |
|                         | 24                                         | 129367-01600              | マウンテインクペフランシペ            |                   |                              |
| (** 44.4611 6 )   Confi | 25                                         | * 194990-22140            | ケフ・ス(コニカル) 8             | 4 4               | ( [(5) \/                    |
|                         | 1 25 - 1                                   | 26716-080002              | · ソナット 8 I V I I         | 1 4 4 .           |                              |
| -36 - 17 - 18 - 34      |                                            | (A=EXXXXX                 | )(B=EXXXXXX )            |                   | <u> </u>                     |
| (38-1)                  | 26 .                                       | 22217-120000              | ハ"ネサ"カ"ネ 12              | 2 2               | 50                           |
|                         | I 26- 1 •                                  | 22217-120000              | ハ"ネサ"カ"ネ 12              | 1 1               | K 50                         |
| 37—                     |                                            | (A=EXXXXX                 | )(B=EXXXXX )             |                   | 30                           |
|                         |                                            | * 26011-060162            | #"ሁኮ (A 6X16             | 2 2<br>2 2        | 20<br>N                      |
| -37                     | I 27-1.                                    | 26106-060142              | ツハ*ホ*ルト 6X14             | 2 2               | 14                           |
|                         |                                            | (A=EXXXXX                 | )(B=EXXXXX )             | 10 10             | 10                           |
|                         |                                            | * 26116-100222            | ሐ"ዞነ 10X22<br>ሐ"ዞነ 10X22 | 10 10             | N                            |
| 17                      | I 28-1                                     | 26206-100222<br>(A=EXXXXX | )(B=EXXXXX )             | 10 10             | .,                           |
|                         | 29 .                                       | * 26116-120252            | <b>ሐ</b> ግルト 12X25       | 2 2               | 10                           |
|                         | I 29-1.                                    | 26116-120252              | #*WF 12X25               | ī ī               | K                            |
| 13                      | 1 27                                       | (A=E                      | ) (B=E)                  |                   |                              |
|                         | 30 .                                       | 26216-080302              | ウェコミホ~ルト 8×30            | 4 4               | 5                            |
| 23 - 21<br>N002304      |                                            | 721550-02500              | メタルトック シクミ               | 1 1               | 1                            |
| €——22-J N002304         | 31<br>                                     | 121550-02110_             | メインメタル                   | 1 1               | 1                            |
| •                       | 33                                         | 121551-02220              | オイルシール (メタルト"ウ           | - 1 1             | 1                            |
|                         | 34 .                                       | 729350-02610              | センターメタルトック(1) シクミ        | 1 1               | 1                            |
|                         | 35                                         | 121250-02070              | ホッルト(センターメタルトック          | 2 2               | 1                            |
|                         | I 35-1                                     | 129350-02070              | ホ"ルト(センタメタルト"ウ           | 2 2               | S                            |
|                         |                                            | (A=EXXXXX                 | ) (B=EXXXXX )            | 4 4               | 4                            |
|                         | 36                                         | 729350-02800              | センターメインメタル(1) シクミ        | 1_1               | N002304                      |
|                         |                                            | ** ""                     |                          |                   | HUULJUT                      |