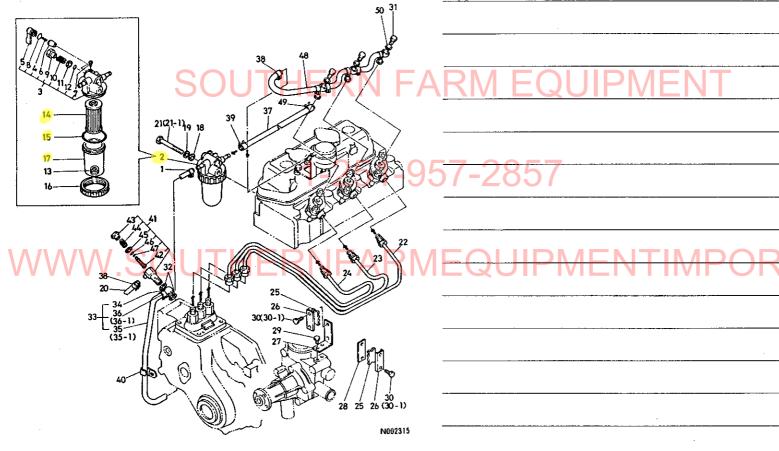

※この仕様は改良などにより、予告なく変更することがあります。

| 1.シリンダブロック              | 1 1802  <br>  (1801)  <br> +<br>  NPC-1388 | 1. シリ                     | ンダブロック                   |                   | 84.11.07<br>84H-NB<br>84H-NA |
|-------------------------|--------------------------------------------|---------------------------|--------------------------|-------------------|------------------------------|
|                         | ミタッシ レヘッル (<br>                            | ) フッヒンハッショック              | フッセン メイ                  | コスウ<br>(A)(B)(C)( | · I P/U A R                  |
|                         | 1                                          | 729350-01560              | シリンタ"フ"ロツク シクミ           | 1 1               | 1                            |
|                         | 2                                          | 121450-01220              | ナット(ヘット"ホ"ルト             | 2 2               | 1                            |
|                         | ₹                                          | 121450-01990              | ワンカッタフ・ラクッ 30            | <u>1</u> 1        | 1                            |
|                         |                                            | × 121750-01920            | フ°ラク" NPTF1              | 1 1               | 1                            |
| 18                      |                                            | 171051-01921              | フ°ラク" NPTF1              | 1 1               | N                            |
| 28(28-1)                | I 4-1                                      | (A=EXXXXX                 | ) (B=EXXXXX )            | • •               |                              |
|                         | 5                                          | 124060-01050              | 7°52"                    | 8 8               | 1                            |
| 20(20-1)                |                                            | 124060-01050              | ʰヺŹ™                     | 6 6               | к і                          |
|                         | I 5-1                                      | (A=EXXXXX                 | )(B=EXXXXX )             | • •               |                              |
| 1 1497                  |                                            | 124085-01900              | カッイト"(ロリンク"              | 2 2               | 1                            |
|                         | 6                                          | 124950-01210              | <b>ヘット"ホ"ルト (B</b>       | 2 2               | i                            |
|                         | <i>(</i>                                   | 129350-01100              | シリンタ でライナ                | 3 3               | i                            |
| 27-1)16                 | 9                                          | 129350-02100              | メインメタル                   | 1 1               | 1                            |
| 15                      |                                            | 22312-080160              | างสุรธ์งับ 8x16          | żż                | 10                           |
| 48/25(25-1)             | \                                          | 24311-000100              | 0752" P10                | 2 2               | 5                            |
| 14                      |                                            | 27241-300000              | ワンカッタフ・ラクッ 30            | 6 6               | 5                            |
|                         | 12                                         | 121450-01710              | オイルハ・シトリツケホ~ルト           | 23 23             | 1                            |
|                         | 14                                         | 121450-01951              | シム CMP(チョウセイシッキ)         | 1 1               | 1                            |
|                         | 15 .                                       | 121520-01850              | ハ・ツキン(フイート"ホ・ンフ・         | 1 1               | 1                            |
| 20 (26-1)               |                                            | 121520-01860              | メクラフタ(フィートッポ・ンフ・         | 1 1               | i                            |
| 1 2 2 (29-1)            | 16<br>17                                   | 121575-01750              | ハ・ツキン(オイルハ・ン             | i i               | ĺ                            |
| 32                      | T 18 0 0                                   | 129350-01200              | ヘット"ホ"ルト(A               | 6 6               | 1                            |
|                         | 5 19-78                                    | 129350-01230              | ኅツト"ホ" <b>ル</b> ト(C      | 3 3               | 1                            |
|                         |                                            | <u>* 129350-01330</u>     | ヘツト"カ"スケツト               | 1 1               | 1                            |
| (6 ) NEW                | I 20- 1                                    | 129350-01331              | ヘツト "カ " スケット            | 1 1               | N                            |
|                         | 2 20 1 1                                   | (A=E                      | )(B=E )                  |                   |                              |
| 4-1-6                   | 21 .                                       | 729350-01540              | オイルハ°ン シクミ               | 1 1               | 1                            |
|                         | 22                                         | 101104-55080              | ト"レーンスキフ°ラク"(M12)        | 1 1               | 1                            |
| (35-1)                  | 23                                         | 43400-500450              | ハペツキン                    | 1 1               | 1                            |
|                         | 24                                         | 129367-01600              | マウンテインクペフランシペ            |                   |                              |
| (** 44.4611 6 )   Confi | 25                                         | * 194990-22140            | ケフ・ス(コニカル) 8             | 4 4               | ( [(5) \/                    |
|                         | 1 25 - 1                                   | 26716-080002              | · ソナット 8 I V I I         | 1 4 4 .           |                              |
| -36 - 17 - 18 - 34      |                                            | (A=EXXXXX                 | )(B=EXXXXXX )            |                   | <u> </u>                     |
| (38-1)                  | 26 .                                       | 22217-120000              | ハ"ネサ"カ"ネ 12              | 2 2               | 50                           |
|                         | I 26- 1 •                                  | 22217-120000              | ハ"ネサ"カ"ネ 12              | 1 1               | K 50                         |
| 37—                     |                                            | (A=EXXXXX                 | )(B=EXXXXX )             |                   | 30                           |
|                         |                                            | * 26011-060162            | #"ሁኮ (A 6X16             | 2 2<br>2 2        | 20<br>N                      |
| -37                     | I 27-1.                                    | 26106-060142              | ツハ*ホ*ルト 6X14             | 2 2               | 14                           |
|                         |                                            | (A=EXXXXX                 | )(B=EXXXXX )             | 10 10             | 10                           |
|                         |                                            | * 26116-100222            | ሐ"ዞነ 10X22<br>ሐ"ዞነ 10X22 | 10 10             | N                            |
| 17                      | I 28-1                                     | 26206-100222<br>(A=EXXXXX | )(B=EXXXXX )             | 10 10             | .,                           |
|                         | 29 .                                       | * 26116-120252            | <b>ሐ</b> ግルト 12X25       | 2 2               | 10                           |
|                         | I 29-1.                                    | 26116-120252              | #*WF 12X25               | ī ī               | K                            |
| 13                      | 1 27                                       | (A=E                      | ) (B=E)                  |                   |                              |
|                         | 30 .                                       | 26216-080302              | ウェコミホ~ルト 8×30            | 4 4               | 5                            |
| 23 - 21<br>N002304      |                                            | 721550-02500              | メタルトック シクミ               | 1 1               | 1                            |
| €——22-J N002304         | 31<br>                                     | 121550-02110_             | メインメタル                   | 1 1               | 1                            |
| •                       | 33                                         | 121551-02220              | オイルシール (メタルト"ウ           | - 1 1             | 1                            |
|                         | 34 .                                       | 729350-02610              | センターメタルトック(1) シクミ        | 1 1               | 1                            |
|                         | 35                                         | 121250-02070              | ホッルト(センターメタルトック          | 2 2               | 1                            |
|                         | I 35-1                                     | 129350-02070              | ホ"ルト(センタメタルト"ウ           | 2 2               | S                            |
|                         |                                            | (A=EXXXXX                 | ) (B=EXXXXX )            | 4 4               | 4                            |
|                         | 36                                         | 729350-02800              | センターメインメタル(1) シクミ        | 1_1               | N002304                      |
|                         |                                            | ** ""                     |                          |                   | HUULJUT                      |

| 1. シリンダブロック                                                                                                                                                                                                                                                                                                                                                                                                                                                                                                                                                                                                                                                                                                                                                                                                                                                                                                                                                                                                                                                                                                                                                                                                                                                                                                                                                                                                                                                                                                                                                                                                                                                                                                                                                                                                                                                                                                                                                                                                                                                                                                                    | ++<br>  1803  <br> (1801) <br>++<br>NPC-1388                                                                                                                                   | 1. シリンダブロック                                 | 84.11.07<br>(A)=3T84H-NB<br>(B)=3T84H-NA<br>(C)=<br>(D)= |
|--------------------------------------------------------------------------------------------------------------------------------------------------------------------------------------------------------------------------------------------------------------------------------------------------------------------------------------------------------------------------------------------------------------------------------------------------------------------------------------------------------------------------------------------------------------------------------------------------------------------------------------------------------------------------------------------------------------------------------------------------------------------------------------------------------------------------------------------------------------------------------------------------------------------------------------------------------------------------------------------------------------------------------------------------------------------------------------------------------------------------------------------------------------------------------------------------------------------------------------------------------------------------------------------------------------------------------------------------------------------------------------------------------------------------------------------------------------------------------------------------------------------------------------------------------------------------------------------------------------------------------------------------------------------------------------------------------------------------------------------------------------------------------------------------------------------------------------------------------------------------------------------------------------------------------------------------------------------------------------------------------------------------------------------------------------------------------------------------------------------------------|--------------------------------------------------------------------------------------------------------------------------------------------------------------------------------|---------------------------------------------|----------------------------------------------------------|
| 20(20-1) 20(20-1) 30(20-1) 30(20-1) 30(30-1) 30(30-1) 30(30-1) 30(30-1) 30(30-1) 30(30-1) 30(30-1) 30(30-1) 30(30-1) 30(30-1) 30(30-1) 30(30-1) 30(30-1) 30(30-1) 30(30-1) 30(30-1) 30(30-1) 30(30-1) 30(30-1) 30(30-1) 30(30-1) 30(30-1) 30(30-1) 30(30-1) 30(30-1) 30(30-1) 30(30-1) 30(30-1) 30(30-1) 30(30-1) 30(30-1) 30(30-1) 30(30-1) 30(30-1) 30(30-1) 30(30-1) 30(30-1) 30(30-1) 30(30-1) 30(30-1) 30(30-1) 30(30-1) 30(30-1) 30(30-1) 30(30-1) 30(30-1) 30(30-1) 30(30-1) 30(30-1) 30(30-1) 30(30-1) 30(30-1) 30(30-1) 30(30-1) 30(30-1) 30(30-1) 30(30-1) 30(30-1) 30(30-1) 30(30-1) 30(30-1) 30(30-1) 30(30-1) 30(30-1) 30(30-1) 30(30-1) 30(30-1) 30(30-1) 30(30-1) 30(30-1) 30(30-1) 30(30-1) 30(30-1) 30(30-1) 30(30-1) 30(30-1) 30(30-1) 30(30-1) 30(30-1) 30(30-1) 30(30-1) 30(30-1) 30(30-1) 30(30-1) 30(30-1) 30(30-1) 30(30-1) 30(30-1) 30(30-1) 30(30-1) 30(30-1) 30(30-1) 30(30-1) 30(30-1) 30(30-1) 30(30-1) 30(30-1) 30(30-1) 30(30-1) 30(30-1) 30(30-1) 30(30-1) 30(30-1) 30(30-1) 30(30-1) 30(30-1) 30(30-1) 30(30-1) 30(30-1) 30(30-1) 30(30-1) 30(30-1) 30(30-1) 30(30-1) 30(30-1) 30(30-1) 30(30-1) 30(30-1) 30(30-1) 30(30-1) 30(30-1) 30(30-1) 30(30-1) 30(30-1) 30(30-1) 30(30-1) 30(30-1) 30(30-1) 30(30-1) 30(30-1) 30(30-1) 30(30-1) 30(30-1) 30(30-1) 30(30-1) 30(30-1) 30(30-1) 30(30-1) 30(30-1) 30(30-1) 30(30-1) 30(30-1) 30(30-1) 30(30-1) 30(30-1) 30(30-1) 30(30-1) 30(30-1) 30(30-1) 30(30-1) 30(30-1) 30(30-1) 30(30-1) 30(30-1) 30(30-1) 30(30-1) 30(30-1) 30(30-1) 30(30-1) 30(30-1) 30(30-1) 30(30-1) 30(30-1) 30(30-1) 30(30-1) 30(30-1) 30(30-1) 30(30-1) 30(30-1) 30(30-1) 30(30-1) 30(30-1) 30(30-1) 30(30-1) 30(30-1) 30(30-1) 30(30-1) 30(30-1) 30(30-1) 30(30-1) 30(30-1) 30(30-1) 30(30-1) 30(30-1) 30(30-1) 30(30-1) 30(30-1) 30(30-1) 30(30-1) 30(30-1) 30(30-1) 30(30-1) 30(30-1) 30(30-1) 30(30-1) 30(30-1) 30(30-1) 30(30-1) 30(30-1) 30(30-1) 30(30-1) 30(30-1) 30(30-1) 30(30-1) 30(30-1) 30(30-1) 30(30-1) 30(30-1) 30(30-1) 30(30-1) 30(30-1) 30(30-1) 30(30-1) 30(30-1) 30(30-1) 30(30-1) 30(30-1) 30(30-1) 30(30-1) 30(30-1) 30(30-1) 30(30-1) 30(30-1) 30( | 38 . 12125 I 38-1 . 12935 (A= 39 . 72935 40 . 12155 41 . 24341 42 . 26013 43 . 12935 I 44 . 23414 (A= I 45 . 23414 I 46 . 23881 I 47 . 23887 (A= I 48 . 22217 (A= I 49 . 22351 | の つ 2 6 2 2 2 3 2 3 2 3 2 3 2 3 2 3 2 3 2 3 |                                                          |