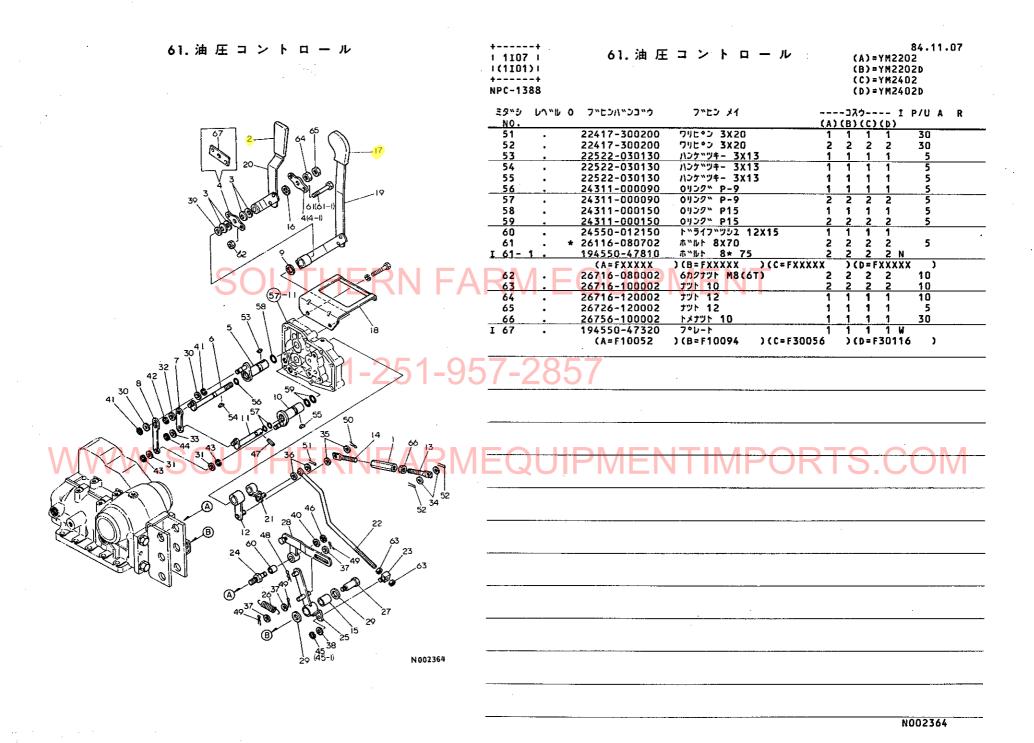

#### 1M15

| 填目No                         | 項目名称                                    | ロケーション                                  | 標準付属品部 · · · · · · · · · · · · · · · · · · ·            |
|------------------------------|-----------------------------------------|-----------------------------------------|---------------------------------------------------------|
|                              |                                         | · > · · · · · · · · · · · · · · · · · · | 項目No. 項目名称 ロケーション                                       |
|                              |                                         | †·····1H08                              | 78. パランスウエイト·······1K05                                 |
|                              |                                         | † ······1H09                            | 79. スタンダードツール・・・・・・・・・・・・・・・1K06                        |
| 55.                          | ブ レ ー                                   | + ······1H10,                           | 1107                                                    |
| 56.                          | ブレーキベダ                                  | ν······1H12                             | 80. ナックルアーム(パワステ) · · · · · · · · · · · · · · · · · · · |
| 油圧コント                        | ロール部                                    | 1101                                    | 81. フロントギヤケース(パワステ)・・・・・・・・・・・・・・・・・・・・・・・・・・・・・・・・・・・・ |
| <b>57.</b> :                 | 油圧シリンダケー                                | z1102                                   | 部品番号順索引表 · · · · · · · · · · · · · · · · · · ·          |
| 58.                          | ピスト                                     | >1103                                   |                                                         |
|                              |                                         | 30UTHERN 104                            | ARM EQUIPMENT                                           |
|                              |                                         | л1106.                                  | 1107                                                    |
| 62.                          | 油圧パイピン                                  | <i>7</i> ······1108                     |                                                         |
|                              |                                         |                                         | 1110                                                    |
| 電装品部                         | •••••                                   | $\frac{7}{7}$ $\frac{1109}{1101}$       | 957-2857                                                |
| 64.                          | ワイヤハーネ                                  | z1J02                                   |                                                         |
| 65.                          | スイッ                                     | <i>f</i> ······1J03                     | •                                                       |
| 66.<br><b>繳 装 品 部</b><br>67. | ラ<br>                                   | J1J04<br>J.T.H.E.R.N.F. A1J05           | MEQUIPMENTIMPORTS.COM                                   |
| 68.                          | ダッシュボー                                  | ۴ ······ 1 J 07,                        | 1108                                                    |
| 69.                          | フェン                                     | <i>y</i> 1J09                           |                                                         |
| 70.                          | ステッ                                     | ブ······1J10,                            | 1J11 · · · · · ·                                        |
| 71.                          | シー                                      | F1J12                                   |                                                         |
| <b>72.</b> i                 | 銘                                       | 板1J13                                   |                                                         |
| 73.                          | 銘                                       | 板1J14                                   | i.                                                      |
| 74.                          | 銘                                       | 板······1J15                             |                                                         |
| 75.                          | 絡                                       | 板1J16                                   |                                                         |
| ヒッチ部                         | • • • • • • • • • • • • • • • • • • • • | 1K01                                    |                                                         |
| 76.                          | トップリン                                   | 2 ······ 1κ02                           |                                                         |
| 77.                          | ドローバヒッ                                  | ≠ ······1K03                            |                                                         |
|                              |                                         |                                         |                                                         |