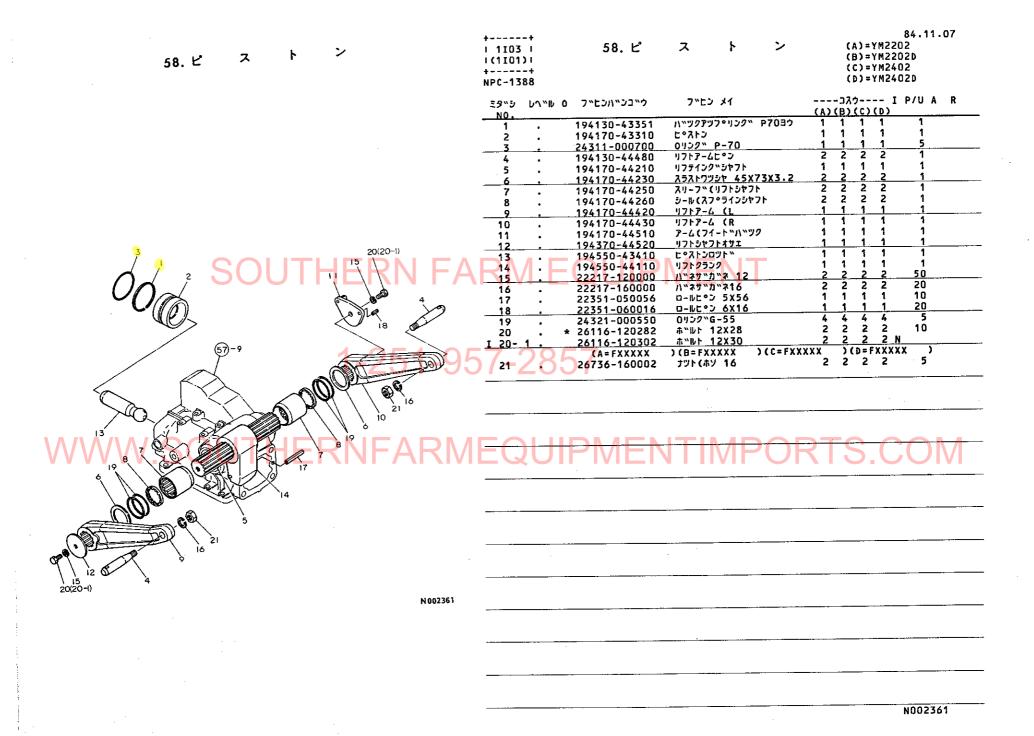

※この仕様は改良などにより、予告なく変更することがあります。

| 1.シリンダブロック              | 1 1802  <br>  (1801)  <br> +<br>  NPC-1388 | 1. シリ                     | ンダブロック                   |                   | 84.11.07<br>84H-NB<br>84H-NA |
|-------------------------|--------------------------------------------|---------------------------|--------------------------|-------------------|------------------------------|
|                         | ミタッシ レヘッル (<br>                            | ) フッヒンハッショック              | フッセン メイ                  | コスウ<br>(A)(B)(C)( | · I P/U A R                  |
|                         | 1                                          | 729350-01560              | シリンタ"フ"ロツク シクミ           | 1 1               | 1                            |
|                         | 2                                          | 121450-01220              | ナット(ヘット"ホ"ルト             | 2 2               | 1                            |
|                         | ₹                                          | 121450-01990              | ワンカッタフ・ラクッ 30            | <u>1</u> 1        | 1                            |
|                         |                                            | × 121750-01920            | フ°ラク" NPTF1              | 1 1               | 1                            |
| 18                      |                                            | 171051-01921              | フ°ラク" NPTF1              | 1 1               | N                            |
| 28(28-1)                | I 4-1                                      | (A=EXXXXX                 | ) (B=EXXXXX )            | • •               |                              |
|                         | 5                                          | 124060-01050              | 7°52"                    | 8 8               | 1                            |
| 20(20-1)                |                                            | 124060-01050              | ʰヺŹ™                     | 6 6               | к і                          |
|                         | I 5-1                                      | (A=EXXXXX                 | )(B=EXXXXX )             | • •               |                              |
| 1 1497                  |                                            | 124085-01900              | カッイト"(ロリンク"              | 2 2               | 1                            |
|                         | 6                                          | 124950-01210              | <b>ヘット"ホ"ルト (B</b>       | 2 2               | i                            |
|                         | <i>(</i>                                   | 129350-01100              | シリンタ でライナ                | 3 3               | i                            |
| 27-1)16                 | 9                                          | 129350-02100              | メインメタル                   | 1 1               | 1                            |
| 15                      |                                            | 22312-080160              | างสุรธ์งับ 8x16          | żż                | 10                           |
| 48/25(25-1)             | \                                          | 24311-000100              | 0752" P10                | 2 2               | 5                            |
| 14                      |                                            | 27241-300000              | ワンカッタフ・ラクッ 30            | 6 6               | 5                            |
|                         | 12                                         | 121450-01710              | オイルハ・シトリツケホ~ルト           | 23 23             | 1                            |
|                         | 14                                         | 121450-01951              | シム CMP(チョウセイシッキ)         | 1 1               | 1                            |
|                         | 15 .                                       | 121520-01850              | ハ・ツキン(フイート"ホ・ンフ・         | 1 1               | 1                            |
| 20 (26-1)               |                                            | 121520-01860              | メクラフタ(フィートッポ・ンフ・         | 1 1               | i                            |
| 1 2 2 (29-1)            | 16<br>17                                   | 121575-01750              | ハ・ツキン(オイルハ・ン             | i i               | ĺ                            |
| 32                      | T 18 0 0                                   | 129350-01200              | ヘット"ホ"ルト(A               | 6 6               | 1                            |
|                         | 5 19-78                                    | 129350-01230              | ኅツト"ホ" <b>ル</b> ト(C      | 3 3               | 1                            |
|                         |                                            | <u>* 129350-01330</u>     | ヘツト"カ"スケツト               | 1 1               | 1                            |
| (6 ) NEW                | I 20- 1                                    | 129350-01331              | ヘツト "カ " スケット            | 1 1               | N                            |
|                         | 2 20 1 1                                   | (A=E                      | )(B=E )                  |                   |                              |
| 4-1-6                   | 21 .                                       | 729350-01540              | オイルハ°ン シクミ               | 1 1               | 1                            |
|                         | 22                                         | 101104-55080              | ト"レーンスキフ°ラク"(M12)        | 1 1               | 1                            |
| (35-1)                  | 23                                         | 43400-500450              | ハペツキン                    | 1 1               | 1                            |
|                         | 24                                         | 129367-01600              | マウンテインクペフランシペ            |                   |                              |
| (** 44.4611 6 )   Confi | 25                                         | * 194990-22140            | ケフ・ス(コニカル) 8             | 4 4               | ( [(5) \/                    |
|                         | 1 25 - 1                                   | 26716-080002              | · ソナット 8 I V I I         | 1 4 4 .           |                              |
| -36 - 17 - 18 - 34      |                                            | (A=EXXXXX                 | )(B=EXXXXXX )            |                   | <u> </u>                     |
| (38-1)                  | 26 .                                       | 22217-120000              | ハ"ネサ"カ"ネ 12              | 2 2               | 50                           |
|                         | I 26- 1 •                                  | 22217-120000              | ハ"ネサ"カ"ネ 12              | 1 1               | K 50                         |
| 37—                     |                                            | (A=EXXXXX                 | )(B=EXXXXX )             |                   | 30                           |
|                         |                                            | * 26011-060162            | #"ሁኮ (A 6X16             | 2 2<br>2 2        | 20<br>N                      |
| -37                     | I 27-1.                                    | 26106-060142              | ツハ*ホ*ルト 6X14             | 2 2               | 14                           |
|                         |                                            | (A=EXXXXX                 | )(B=EXXXXX )             | 10 10             | 10                           |
|                         |                                            | * 26116-100222            | ሐ"ዞነ 10X22<br>ሐ"ዞነ 10X22 | 10 10             | N                            |
| 17                      | I 28-1                                     | 26206-100222<br>(A=EXXXXX | )(B=EXXXXX )             | 10 10             | .,                           |
|                         | 29 .                                       | * 26116-120252            | <b>ሐ</b> ግルト 12X25       | 2 2               | 10                           |
|                         | I 29-1.                                    | 26116-120252              | #*WF 12X25               | ī ī               | K                            |
| 13                      | 1 27                                       | (A=E                      | ) (B=E)                  |                   |                              |
|                         | 30 .                                       | 26216-080302              | ウェコミホ~ルト 8×30            | 4 4               | 5                            |
| 23 - 21<br>N002304      |                                            | 721550-02500              | メタルトック シクミ               | 1 1               | 1                            |
| €——22-J N002304         | 31<br>                                     | 121550-02110_             | メインメタル                   | 1 1               | 1                            |
| •                       | 33                                         | 121551-02220              | オイルシール (メタルト"ウ           | - 1 1             | 1                            |
|                         | 34 .                                       | 729350-02610              | センターメタルトック(1) シクミ        | 1 1               | 1                            |
|                         | 35                                         | 121250-02070              | ホッルト(センターメタルトック          | 2 2               | 1                            |
|                         | I 35-1                                     | 129350-02070              | ホ"ルト(センタメタルト"ウ           | 2 2               | S                            |
|                         |                                            | (A=EXXXXX                 | ) (B=EXXXXX )            | 4 4               | 4                            |
|                         | 36                                         | 729350-02800              | センターメインメタル(1) シクミ        | 1_1               | N002304                      |
|                         |                                            | ** ""                     |                          |                   | HUULJUT                      |