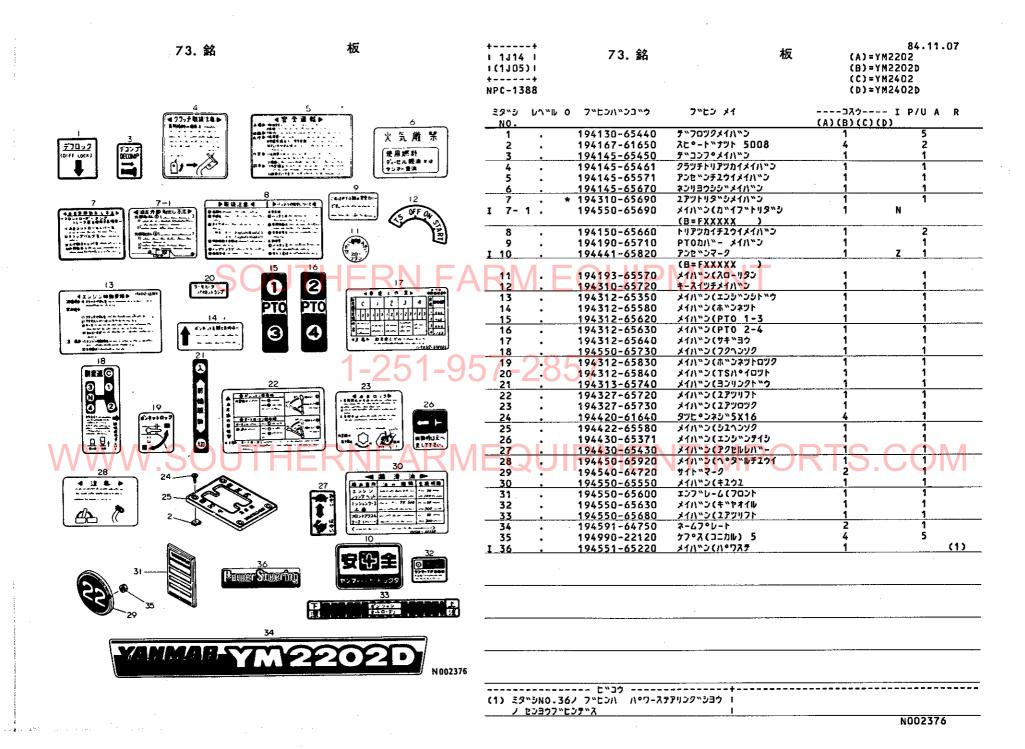

#### 1M15

| 填目No                         | 項目名称                                    | ロケーション                                  | 標準付属品部 · · · · · · · · · · · · · · · · · · ·            |
|------------------------------|-----------------------------------------|-----------------------------------------|---------------------------------------------------------|
|                              |                                         | · > · · · · · · · · · · · · · · · · · · | 項目No. 項目名称 ロケーション                                       |
|                              |                                         | †·····1H08                              | 78. パランスウエイト·······1K05                                 |
|                              |                                         | † ······1H09                            | 79. スタンダードツール・・・・・・・・・・・・・・・1K06                        |
| 55.                          | ブ レ ー                                   | + ······1H10,                           | 1107                                                    |
| 56.                          | ブレーキベダ                                  | ν······1H12                             | 80. ナックルアーム(パワステ) · · · · · · · · · · · · · · · · · · · |
| 油圧コント                        | ロール部                                    | 1101                                    | 81. フロントギヤケース(パワステ)・・・・・・・・・・・・・・・・・・・・・・・・・・・・・・・・・・・・ |
| <b>57.</b> :                 | 油圧シリンダケー                                | z1102                                   | 部品番号順索引表 · · · · · · · · · · · · · · · · · · ·          |
| 58.                          | ピスト                                     | >1103                                   |                                                         |
|                              |                                         | 30UTHERN 104                            | ARM EQUIPMENT                                           |
|                              |                                         | л1106.                                  | 1107                                                    |
| 62.                          | 油圧パイピン                                  | <i>7</i> ······1108                     |                                                         |
|                              |                                         |                                         | 1110                                                    |
| 電装品部                         | •••••                                   | $\frac{7}{7}$ $\frac{1109}{1101}$       | 957-2857                                                |
| 64.                          | ワイヤハーネ                                  | z1J02                                   |                                                         |
| 65.                          | スイッ                                     | <i>f</i> ······1J03                     | •                                                       |
| 66.<br><b>繳 装 品 部</b><br>67. | ラ<br>                                   | J1J04<br>J.T.H.E.R.N.F. A1J05           | MEQUIPMENTIMPORTS.COM                                   |
| 68.                          | ダッシュボー                                  | ۴ ······ 1 J 07,                        | 1108                                                    |
| 69.                          | フェン                                     | <i>y</i> 1J09                           |                                                         |
| 70.                          | ステッ                                     | ブ······1J10,                            | 1J11 · · · · · ·                                        |
| 71.                          | シー                                      | F1J12                                   |                                                         |
| <b>72.</b> i                 | 銘                                       | 板1J13                                   |                                                         |
| 73.                          | 銘                                       | 板1J14                                   | i.                                                      |
| 74.                          | 銘                                       | 板······1J15                             |                                                         |
| 75.                          | 絡                                       | 板1J16                                   |                                                         |
| ヒッチ部                         | • • • • • • • • • • • • • • • • • • • • | 1K01                                    |                                                         |
| 76.                          | トップリン                                   | 2 ······ 1κ02                           |                                                         |
| 77.                          | ドローバヒッ                                  | ≠ ······1K03                            |                                                         |
|                              |                                         |                                         |                                                         |