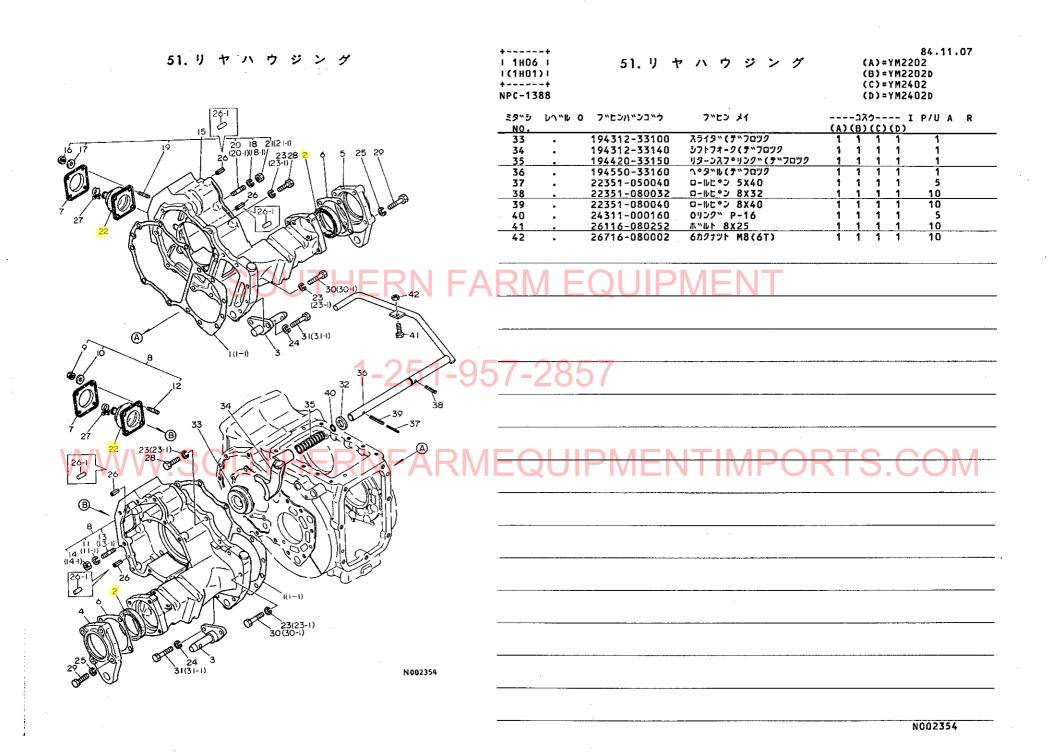

### 目 次

|                                                   | 項目No.                                                                       | 項               | 自名称   | ロケーション                                       |
|---------------------------------------------------|-----------------------------------------------------------------------------|-----------------|-------|----------------------------------------------|
|                                                   | 23.                                                                         | ナック             | ルアー   | ۵ · · · · · · 1D06                           |
| ご注文について ······1A02                                | 24.                                                                         | フロント            | ホイルタ・ | (ヤ······1D07                                 |
| 仕 様·······1A03                                    | 25.                                                                         | リン              | グ ギ   | †·····1D08                                   |
| 配 線 図······1A04                                   | 26.                                                                         | プロベ             | ラシャフ  | F ····· 1D09                                 |
| 1704                                              | 27.                                                                         | センタ             | ボック   | ス ······ 1D10                                |
| エンジン部(3T84H-NB・3T84H-NA形)・・・・・・1B01               | 28.                                                                         | フロント            | ・ギヤケー | - ス・・・・・・・1D11                               |
| 項目No. 項目名称 ロケーション                                 | 29.                                                                         | フロン             | トシャフ  | F · · · · · 1D12                             |
| 1. シリンダブロック1B02,                                  | 1B03 30.                                                                    | フロント            | ホイルター | ۲۰۰۰۰۰۰۰۱D13                                 |
| 2. ギャケース                                          | $16\lambda_7$ $\square$ $1$ $1$ $1$ $1$ $1$ $1$ $1$ $1$ $1$ $1$ $1$ $1$ $1$ |                 |       | 71D14                                        |
| 4. エ ア ク リ ー ナ·······1B09                         |                                                                             |                 |       | ۴ · · · · · · · 1D16                         |
| 5. カムシャフト······1B10                               |                                                                             |                 |       | テ)······1E01                                 |
| 6. クランクシャフト1B11                                   |                                                                             |                 |       | 1F01                                         |
| 7. ピ ス ト ン1B12                                    | $\mathcal{I}$                                                               |                 |       | //·····1F02                                  |
| 8. 潤 滑 油 系 統1813                                  |                                                                             |                 |       | ズ······1F03                                  |
| 9. 冷 却 水 系 統1B14.1                                | B15 37.                                                                     | ミッシ             | ョンケー  | z ······1F04, 1F05                           |
| 10. F. O. 噴 射 ポ ン ブ・・・・・・・・・・・・・・・・・・・1B16        | 38.                                                                         | ミッシ             | ョンケー  | ス ······ 1F06, 1F07                          |
|                                                   |                                                                             | <b>\/      </b> |       | 7) PORTS 1F09                                |
| 13. ガ パ ナ 駆 動1C04                                 | 41.                                                                         | メーン             | シャフ   | h                                            |
| 14. 電 装 品1C05                                     | 42.                                                                         | カウン:            | タシャフ  | t1F12                                        |
| 15. サーモスタート1C06                                   | 43.                                                                         | P.T.O.          | 区動シャフ | ۲۰۰۰۰۰۰۰۰۰۰۰۰۰۰۰۰۰۰۰۰۰۰۰۰۱F13                |
| エンジンコントロール部 ·······1C07                           | 44.                                                                         | 主               | 変     | 速······1F14                                  |
| 16. アクセルレパー・・・・・1C08                              | 45.                                                                         | 副               | 変     | 速······1F15                                  |
| 17. フュエルタンク1C09                                   | 46.                                                                         | Р. Т.           | 0 . 変 | 速······1F16                                  |
| 18. ベルトカパー1C10                                    | 47.                                                                         | フロント            | トドライ  | ブ・・・・・・・1G01                                 |
| フロントアクスル部 ······ 1D01                             |                                                                             |                 |       | ······ 1H01                                  |
| 19. フロントプラケット・・・・・・・・・・・・・・・・・・・・・・・・・・・・・・・・1D02 | 48.                                                                         | リン              | グ ギ   | ヤ······1H02                                  |
| 20. フロントプラケット······1D03                           | 49.                                                                         |                 | グギ    | †·····1H03                                   |
| 21. キ ン グ ピ ン1D04                                 | 50.                                                                         | リヤアク            | スルケー  | ス・・・・・・1H04                                  |
| 22. ナックルアーム······1D05                             |                                                                             |                 |       | グ・・・・・・・・・・・・・・・・1H0 <i>5</i> , 1H0 <i>6</i> |