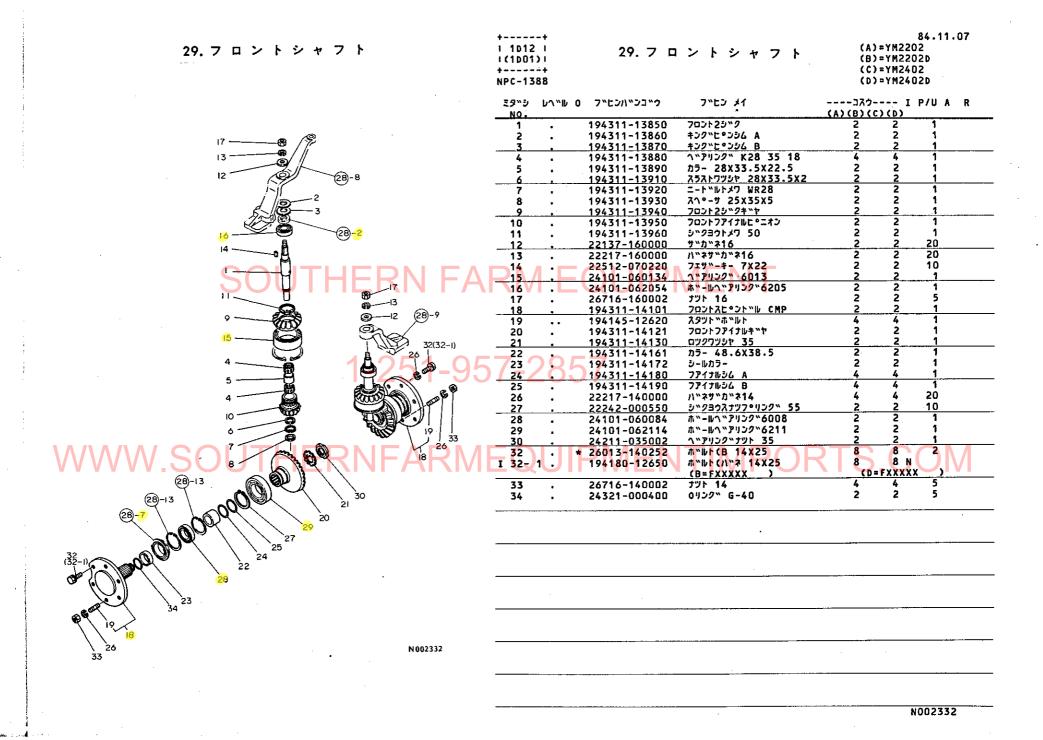

| *** プロントキ <sup>**</sup> ヤケ・                  | た <sup>™</sup> コウ<br>-スノ パ <sup>ゃ</sup> ワーステアリンク <sup>™</sup><br> オ コ <i>™サンシヨ</i> ウクタ <sup>™</sup> サイ | ショウニ ツイテハ (                                                                                                                                                                                                                                                                                                                                                               | NOOZ                                                                                                   | 331   |



| 31. ステアリングギヤ,                                                       |               | 1 1D14  <br>1 (1D01)  <br>1 (1D01)  <br>1 ++ | 31. ス <del>デ</del>