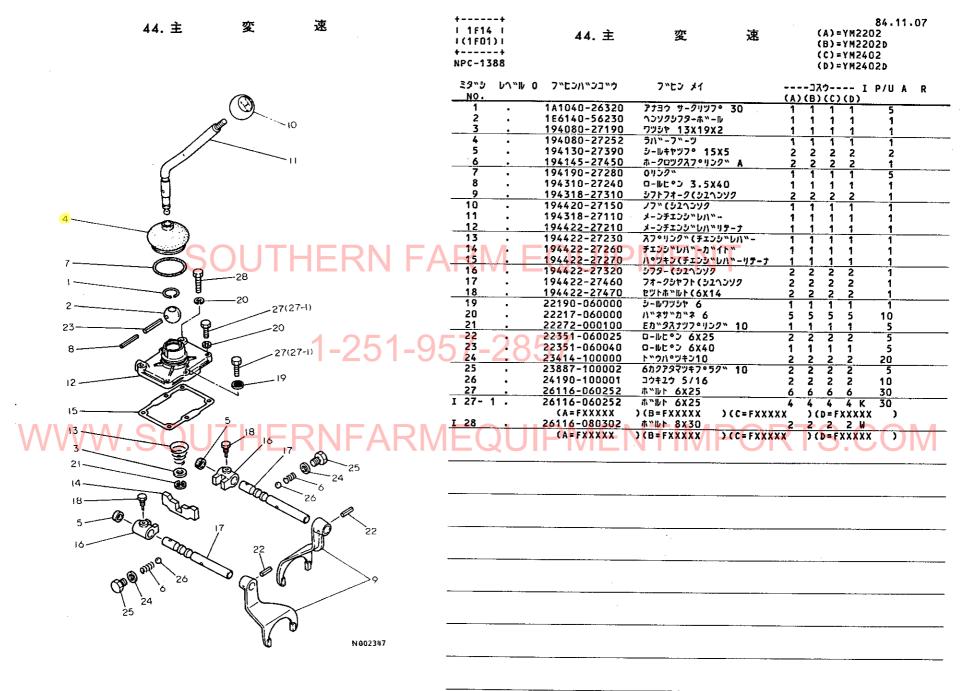

### 目 次

|                                                   | 項目No.                                                                       | 項               | 自名称   | ロケーション                                       |
|---------------------------------------------------|-----------------------------------------------------------------------------|-----------------|-------|----------------------------------------------|
|                                                   | 23.                                                                         | ナック             | ルアー   | ۵ · · · · · · 1D06                           |
| ご注文について ······1A02                                | 24.                                                                         | フロント            | ホイルタ・ | (ヤ······1D07                                 |
| 仕 様·······1A03                                    | 25.                                                                         | リン              | グ ギ   | †·····1D08                                   |
| 配 線 図······1A04                                   | 26.                                                                         | プロベ             | ラシャフ  | F ····· 1D09                                 |
| 1704                                              | 27.                                                                         | センタ             | ボック   | ス ······ 1D10                                |
| エンジン部(3T84H-NB・3T84H-NA形)・・・・・・1B01               | 28.                                                                         | フロント            | ・ギヤケー | - ス・・・・・・・1D11                               |
| 項目No. 項目名称 ロケーション                                 | 29.                                                                         | フロン             | トシャフ  | F · · · · · 1D12                             |
| 1. シリンダブロック1B02,                                  | 1B03 30.                                                                    | フロント            | ホイルター | ۲۰۰۰۰۰۰۰۱D13                                 |
| 2. ギャケース                                          | $16\lambda_7$ $\square$ $1$ $1$ $1$ $1$ $1$ $1$ $1$ $1$ $1$ $1$ $1$ $1$ $1$ |                 |       | 71D14                                        |
| 4. エ ア ク リ ー ナ·······1B09                         |                                                                             |                 |       | ۴ · · · · · · · 1D16                         |
| 5. カムシャフト······1B10                               |                                                                             |                 |       | テ)······1E01                                 |
| 6. クランクシャフト1B11                                   |                                                                             |                 |       | 1F01                                         |
| 7. ピ ス ト ン1B12                                    | $\mathcal{I}$                                                               |                 |       | //·····1F02                                  |
| 8. 潤 滑 油 系 統1813                                  |                                                                             |                 |       | ズ······1F03                                  |
| 9. 冷 却 水 系 統1B14.1                                | B15 37.                                                                     | ミッシ             | ョンケー  | z ······1F04, 1F05                           |
| 10. F. O. 噴 射 ポ ン ブ・・・・・・・・・・・・・・・・・・・1B16        | 38.                                                                         | ミッシ             | ョンケー  | ス ······ 1F06, 1F07                          |
|                                                   |                                                                             | <b>\/      </b> |       | 7) PORTS 1F09                                |
| 13. ガ パ ナ 駆 動1C04                                 | 41.                                                                         | メーン             | シャフ   | h                                            |
| 14. 電 装 品1C05                                     | 42.                                                                         | カウン:            | タシャフ  | t1F12                                        |
| 15. サーモスタート1C06                                   | 43.                                                                         | P.T.O.          | 区動シャフ | ۲۰۰۰۰۰۰۰۰۰۰۰۰۰۰۰۰۰۰۰۰۰۰۰۰۱F13                |
| エンジンコントロール部 ·······1C07                           | 44.                                                                         | 主               | 変     | 速······1F14                                  |
| 16. アクセルレパー・・・・・1C08                              | 45.                                                                         | 副               | 変     | 速······1F15                                  |
| 17. フュエルタンク1C09                                   | 46.                                                                         | Р. Т.           | 0 . 変 | 速······1F16                                  |
| 18. ベルトカパー1C10                                    | 47.                                                                         | フロント            | トドライ  | ブ・・・・・・・1G01                                 |
| フロントアクスル部 ······ 1D01                             |                                                                             |                 |       | ······ 1H01                                  |
| 19. フロントプラケット・・・・・・・・・・・・・・・・・・・・・・・・・・・・・・・・1D02 | 48.                                                                         | リン              | グ ギ   | ヤ······1H02                                  |
| 20. フロントプラケット······1D03                           | 49.                                                                         |                 | グギ    | †·····1H03                                   |
| 21. キ ン グ ピ ン1D04                                 | 50.                                                                         | リヤアク            | スルケー  | ス・・・・・・1H04                                  |
| 22. ナックルアーム······1D05                             |                                                                             |                 |       | グ・・・・・・・・・・・・・・・・1H0 <i>5</i> , 1H0 <i>6</i> |