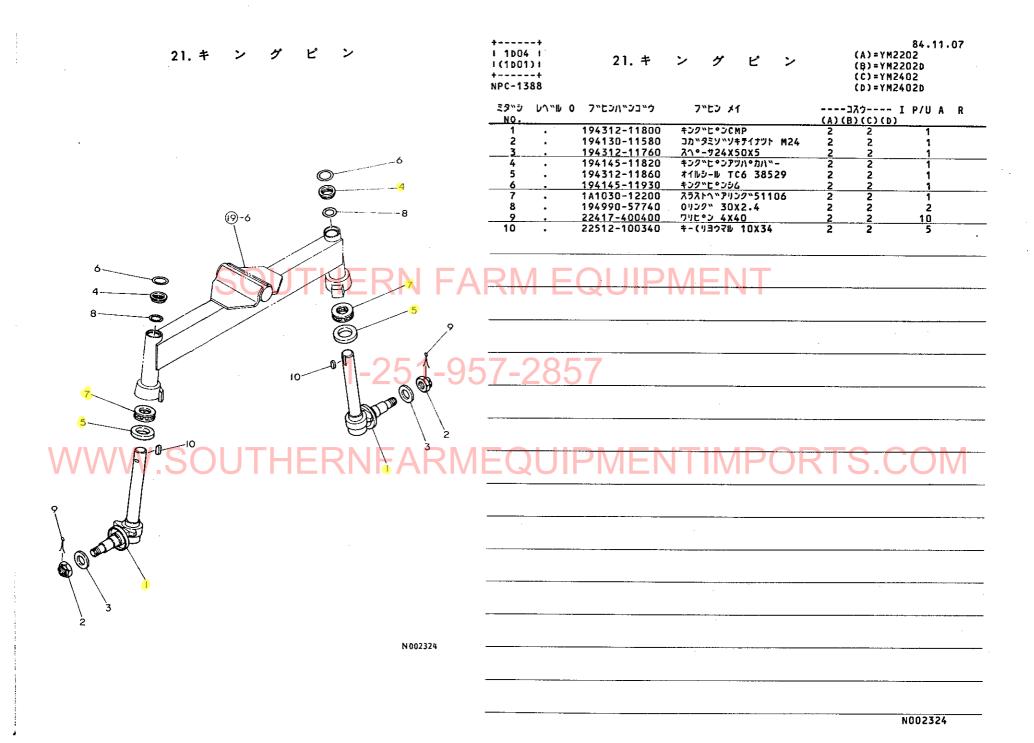

|                                                                    |
|               | · · · · · · · · · · · · · · · · · · ·          |                                                                                                                                              |                                                                                                                                                                                                                                                                                                                                                                                                | N002323                                                            |





discontinues and

|                  | ++ (C)=YM2402<br>NPC-1388 (D)=YM2402D<br>ミタッシ レヘッル O フッヒンハッンコッウ フッヒン メイコスウ I P/U A R   |
|------------------|----------------------------------------------------------------------------------------|
|                  | NO. (A)(B)(C)(D)                                                                       |
|                  | 1 . 194311-12110 ታማ <i>ባ</i> ዞን-ሪ L 1 1 1<br>2 . 194311-12210 ታማ <i>ባ</i> ዞን-ሪ R 1 1 1 |
|                  | 4 . * 26013-100282                                                                     |
|                  | (B=FXXXXX ) (D=FXXXXX )                                                                |
| •                | 5 . 794730-57122 タイロット エント ジクミ RL 1 1 1 1 1 1 1 1 1 1 1 1 1 1 1 1 1 1                  |
|