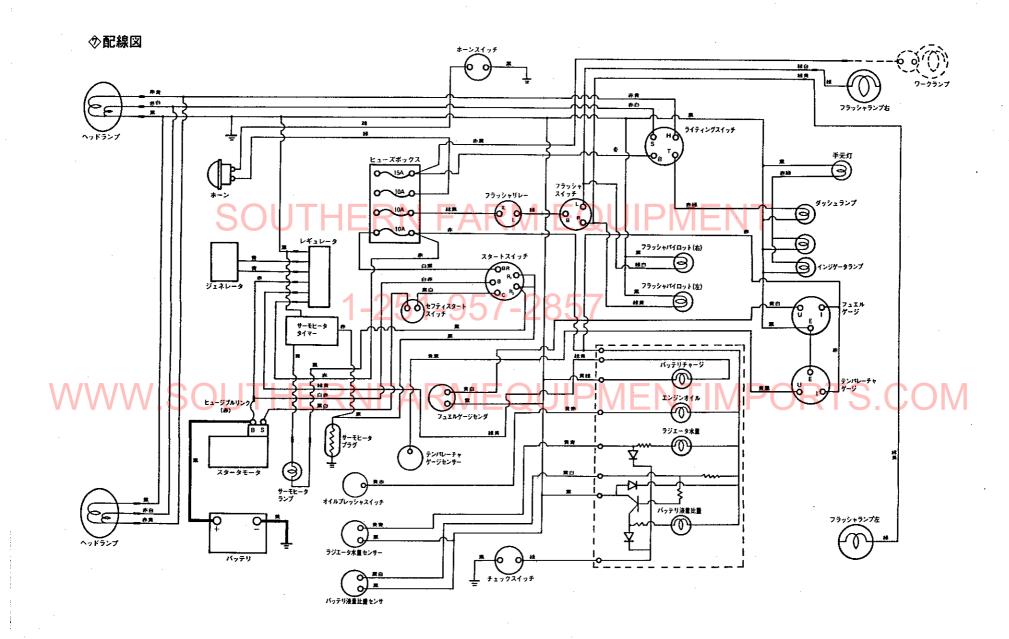

|       |                     |                               | ントロール付         |          |          |      |

※この仕様は改良などにより、予告なく変更することがあります。



| 1.シリンダブロック              | 1 1802  <br>  (1801)  <br> +<br>  NPC-1388 | 1. シリ                     | ンダブロック                   |                   | 84.11.07<br>84H-NB<br>84H-NA |
|-------------------------|--------------------------------------------|---------------------------|--------------------------|-------------------|------------------------------|
|                         | ミタッシ レヘッル (<br>                            | ) フッヒンハッショック              | フッセン メイ                  | コスウ<br>(A)(B)(C)( | · I P/U A R                  |
|                         | 1                                          | 729350-01560              | シリンタ"フ"ロツク シクミ           | 1 1               | 1                            |
|                         | 2                                          | 121450-01