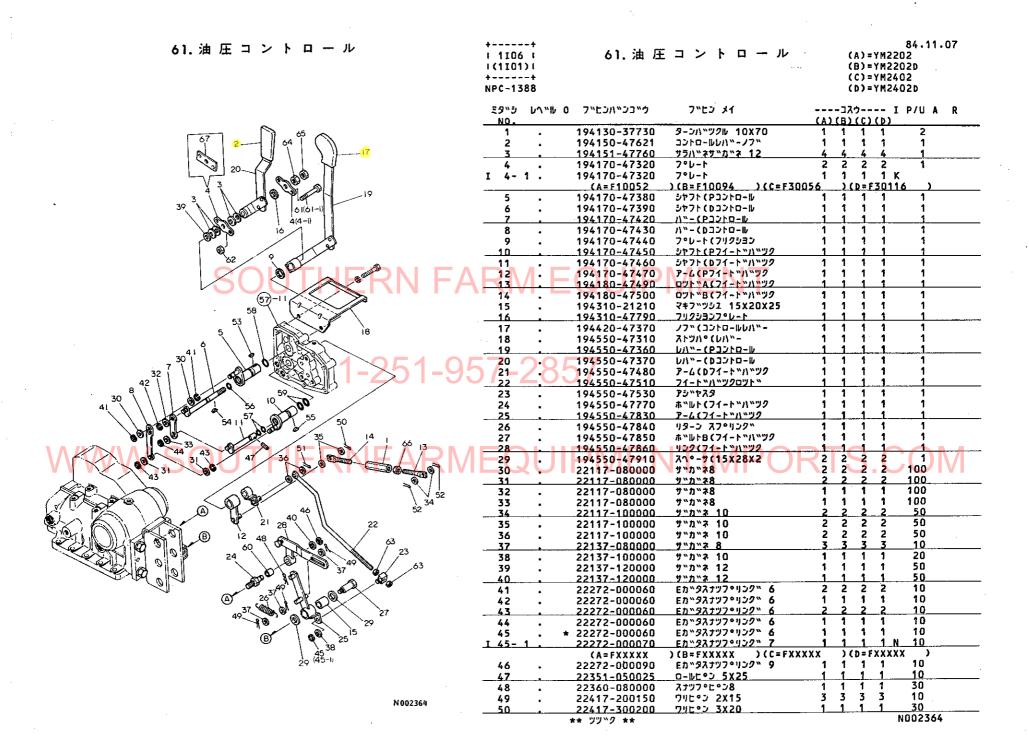

※この仕様は改良などにより、予告なく変更することがあります。

| 1.シリンダブロック              | 1 1802  <br>  (1801)  <br> +<br>  NPC-1388 | 1. シリ                     | ンダブロック                   |                   | 84.11.07<br>84H-NB<br>84H-NA |
|-------------------------|--------------------------------------------|---------------------------|--------------------------|-------------------|------------------------------|
|                         | ミタッシ レヘッル (<br>                            | ) フッヒンハッショック              | フッセン メイ                  | コスウ<br>(A)(B)(C)( | · I P/U A R                  |
|                         | 1                                          | 729350-01560              | シリンタ"フ"ロツク シクミ           | 1 1               | 1                            |
|                         | 2                                          | 121450-01220              | ナット(ヘット"ホ"ルト             | 2 2               | 1                            |
|                         | ₹                                          | 121450-01990              | ワンカッタフ・ラクッ 30            | <u>1</u> 1        | 1                            |
|                         |                                            | × 121750-01920            | フ°ラク" NPTF1              | 1 1               | 1                            |
| 18                      |                                            | 171051-01921              | フ°ラク" NPTF1              | 1 1               | N                            |
| 28(28-1)                | I 4-1                                      | (A=EXXXXX                 | ) (B=EXXXXX )            | • •               |                              |
|                         | 5                                          | 124060-01050              | 7°52"                    | 8 8               | 1                            |
| 20(20-1)                |                                            | 124060-01050              | ʰヺŹ™                     | 6 6               | к і                          |
|                         | I 5-1                                      | (A=EXXXXX                 | )(B=EXXXXX )             | • •               |                              |
| 1 1497                  |                                            | 124085-01900              | カッイト"(ロリンク"              | 2 2               | 1                            |
|                         | 6                                          | 124950-01210              | <b>ヘット"ホ"ルト (B</b>       | 2 2               | i                            |
|                         | <i>(</i>                                   | 129350-01100              | シリンタ でライナ                | 3 3               | i                            |
| 27-1)16                 | 9                                          | 129350-02100              | メインメタル                   | 1 1               | 1                            |
| 15                      |                                            | 22312-080160              | างสุรธ์งับ 8x16          | żż                | 10                           |
| 48/25(25-1)             | \                                          | 24311-000100              | 0752" P10                | 2 2               | 5                            |
| 14                      |                                            | 27241-300000              | ワンカッタフ・ラクッ 30            | 6 6               | 5                            |
|                         | 12                                         | 121450-01710              | オイルハ・シトリツケホ~ルト           | 23 23             | 1                            |
|                         | 14                                         | 121450-01951              | シム CMP(チョウセイシッキ)         | 1 1               | 1                            |
|                         | 15 .                                       | 121520-01850              | ハ・ツキン(フイート"ホ・ンフ・         | 1 1               | 1                            |
| 20 (26-1)               |                                            | 121520-01860              | メクラフタ(フィートッポ・ンフ・         | 1 1               | i                            |
| 1 2 2 (29-1)            | 16<br>17                                   | 121575-01750              | ハ・ツキン(オイルハ・ン             | i i               | ĺ                            |
| 32                      | T 18 0 0                                   | 129350-01200              | ヘット"ホ"ルト(A               | 6 6               | 1                            |
|                         | 5 19-78                                    | 129350-01230              | ኅツト"ホ" <b>ル</b> ト(C      | 3 3               | 1                            |
|                         |                                            | <u>* 129350-01330</u>     | ヘツト"カ"スケツト               | 1 1               | 1                            |
| (6 ) NEW                | I 20- 1                                    | 129350-01331              | ヘツト "カ " スケット            | 1 1               | N                            |
|                         | 2 20 1 1                                   | (A=E                      | )(B=E )                  |                   |                              |
| 4-1-6                   | 21 .                                       | 729350-01540              | オイルハ°ン シクミ               | 1 1               | 1                            |
|                         | 22                                         | 101104-55080              | ト"レーンスキフ°ラク"(M12)        | 1 1               | 1                            |
| (35-1)                  | 23                                         | 43400-500450              | ハペツキン                    | 1 1               | 1                            |
|                         | 24                                         | 129367-01600              | マウンテインクペフランシペ            |                   |                              |
| (** 44.4611 6 )   Confi | 25                                         | * 194990-22140            | ケフ・ス(コニカル) 8             | 4 4               | ( [(5) \/                    |
|                         | 1 25 - 1                                   | 26716-080002              | · ソナット 8 I V I I         | 1 4 4 .           |                              |
| -36 - 17 - 18 - 34      |                                            | (A=EXXXXX                 | )(B=EXXXXXX )            |                   | <u> </u>                     |
| (38-1)                  | 26 .                                       | 22217-120000              | ハ"ネサ"カ"ネ 12              | 2 2               | 50                           |
|                         | I 26- 1 •                                  | 22217-120000              | ハ"ネサ"カ"ネ 12              | 1 1               | K 50                         |
| 37—                     |                                            | (A=EXXXXX                 | )(B=EXXXXX )             |                   | 30                           |
|                         |                                            | * 26011-060162            | #"ሁኮ (A 6X16             | 2 2<br>2 2        | 20<br>N                      |
| -37                     | I 27-1.                                    | 26106-060142              | ツハ*ホ*ルト 6X14             | 2 2               | 14                           |
|                         |                                            | (A=EXXXXX                 | )(B=EXXXXX )             | 10 10             | 10                           |
|                         |                                            | * 26116-100222            | ሐ"ዞነ 10X22<br>ሐ"ዞነ 10X22 | 10 10             | N                            |
| 17                      | I 28-1                                     | 26206-100222<br>(A=EXXXXX | )(B=EXXXXX )             | 10 10             | .,                           |
|                         | 29 .                                       | * 26116-120252            | <b>ሐ</b> ግルト 12X25       | 2 2               | 10                           |
|                         | I 29-1.                                    | 26116-120252              | #*WF 12X25               | ī ī               | K                            |
| 13                      | 1 27                                       | (A=E                      | ) (B=E)                  |                   |                              |
|                         | 30 .                                       | 26216-080302              | ウェコミホ~ルト 8×30            | 4 4               | 5                            |
| 23 - 21<br>N002304      |                                            | 721550-02500              | メタルトック シクミ               | 1 1               | 1                            |
| €——22-J N002304         | 31<br>                                     | 121550-02110_             | メインメタル                   | 1 1               | 1                            |
| •                       | 33                                         | 121551-02220              | オイルシール (メタルト"ウ           | - 1 1             | 1                            |
|                         | 34 .                                       | 729350-02610              | センターメタルトック(1) シクミ        | 1 1               | 1                            |
|                         | 35                                         | 121250-02070              | ホッルト(センターメタルトック          | 2 2               | 1                            |
|                         | I 35-1                                     | 129350-02070              | ホ"ルト(センタメタルト"ウ           | 2 2               | S                            |
|                         |                                            | (A=EXXXXX                 | ) (B=EXXXXX )            | 4 4               | 4                            |
|                         | 36                                         | 729350-02800              | センターメインメタル(1) シクミ        | 1_1               | N002304                      |
|                         |                                            | ** ""                     |                          |                   | HUULJUT                      |