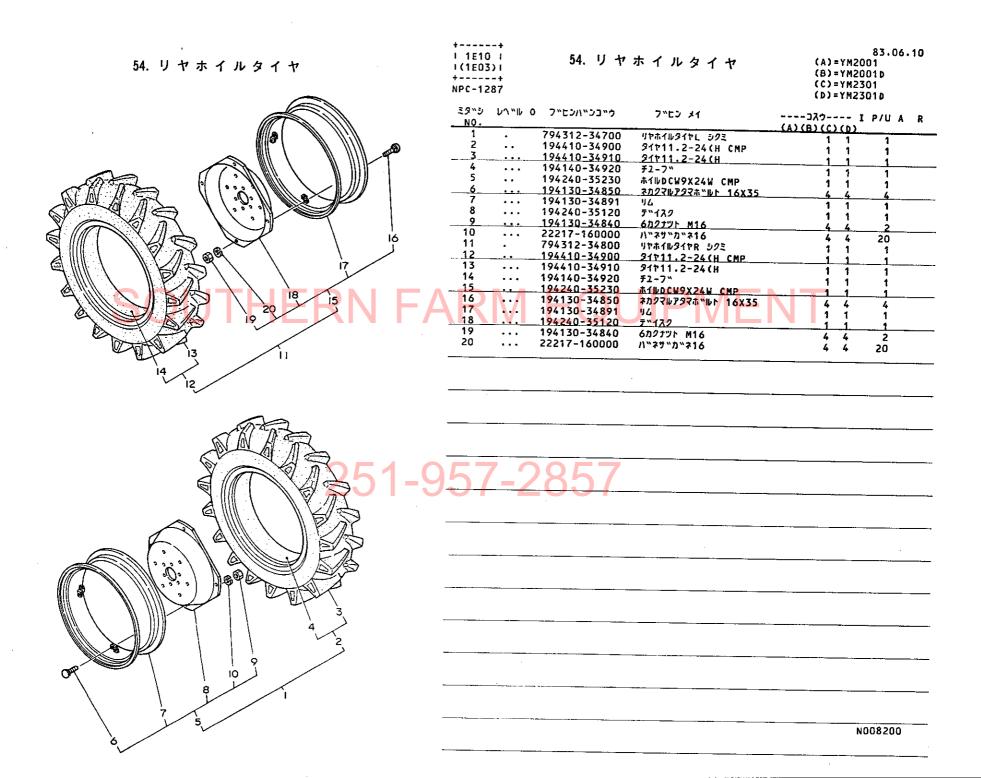

# ヤンマーディーゼルトラフタ YM2001·YM2001D YM2301·YM2301D

総合目次

パーツカタログ

| エンジン部(3T82B・3T84H-S形)······· 1A07               | 7 |
|-------------------------------------------------|---|
| エンジンコントロール部···································· |   |
| フロントアクスル部·······1C05                            | 5 |
| トランスミッション部························ IDO          | í |

# SOUTHERN FARM PROUTENT IE

NPC-1287

ロータリ部(RS I 4O4形) ·················· 1H04

ヒッチ部······ 1G12

ロータリ部(RSI504形) ······1105

ロータリ部(RC1604形) ·······1J06

ロータリ部(RC I 704形) ······· 1K07

部品番号順索引表·······2K01

## 1M16

| <b>目</b> 次                                              | フロントアクスル部                                        | 1C05      |
|---------------------------------------------------------|--------------------------------------------------|-----------|
|                                                         | 項目No 項目名称                                        | ロケーション    |
|                                                         | 22. フロントブラケット                                    | 1C06      |
| ご注文について·······1A02                                      | 23 フロントブラケット                                     | 1C07      |
|                                                         | 24. キ ン グ ピ ン                                    | 1C08      |
| 仕 様······ 1A03,1A04                                     | 25. ナックルアーム                                      | 1C09      |
|                                                         | 26. ナックルアーム                                      | 1011      |
| 項目別共通一覧表······1A05                                      | 27. フロントホイルタイヤ                                   | 1C12      |
| 配 線 図1A06                                               | 28. リーン・リーギー Franciscon                          | 1012      |
| 癿 緑 凶                                                   | 30. センタボックス                                      | 1C14      |
|                                                         | 31 フロントギヤケース                                     | 1C15      |
| エンジン部(3T82B・3T84H-S形) ······················· 1A07      | 32. フロントシャフト                                     | 1C16      |
|                                                         | 33. フロントホイルタイヤ                                   | 1D01      |
| 項目No 項目名称<br>1.シリンダブロック1A08                             | 34. ステアリングギヤ                                     | 1002      |
| 1. 2.9 4 2 2 4 7 7                                      | 35. ドラッグロッド                                      |           |
| 2. シリンダブロック······· 1A09                                 | トランスミッション部                                       |           |
| 3.ギ ャ ケ ー ス··································           | 36. クラッチハウジング                                    | 1D05      |
| 4.シリンダヘッド·············1A11,1A12                         | 37. クラッチペダル····································  | 1007 1006 |
|                                                         | 38. ミッションゲース···································· | 1009,1010 |
| 5. シリンダヘッド·······1A13,1A14                              | 40. センタプレート                                      | 1D11      |
| 6. エアクリーナ・サイレンサ···································      | 41 メーンシャフト                                       | 1D12      |
| 7.カムシャフト                                                | 42 カウンタシャフト                                      | 1D13      |
|                                                         | 43. P.T.O 駆動シャフト                                 |           |
| 8. クランクシャフト····································         |                                                  | 1D15      |
| 9 . ビストン・コネクティングロッド···································· | · · · · · · · · · · · · · · · · · · ·            | 1E01      |
|                                                         | 47. フロントドライブ                                     | 1E02      |
| 10 . ピストン・コネクティングロッド1803                                | リヤアクスル部                                          |           |
| 11,潤 滑 油 系 統1804                                        |                                                  | 1E04      |
| 12.冷·却 水 系 統1805,1806                                   | 48. リ ン グ ギ ヤ··································  | 1E05      |
|                                                         | 50 リヤアクスルケース                                     | 1E06      |
| 13.F.0 噴 射 ポ ン プ1807                                    | 51 リャハウジング                                       | 1E07      |
| 14,F .0 噴 射 弁························1B08               | 52. ファイナルピニオン                                    | 1⊏08      |
| 15. 燃料油系統1809,1810                                      | 53. リヤホイルタイヤ···································  | 1F10      |
|                                                         | 54. リヤホイルタイヤ···································  | 1E11      |
| 16.ガ バ ナ 駆 動1811,1812                                   | 56. ブレーキペダル                                      | 1E12      |
| 17. 電 気 始 動 装 置1B13                                     | 油圧コントロール部                                        | 1F01      |
| 18. サーモスタート装置1B14                                       | 57 油圧シリンダケース                                     | 1F02      |
| エンジンコントロール部····································         | 50 リフトクランク                                       | IF 03     |
|                                                         | 50 コントロールバルブ                                     | 1F 04     |
| 19.アクセルレバ1C02                                           | 60. リリーフバルブ····································  | FU5       |
| 20.フュエルタンク                                              | 61. ストップハルフ····································  | 1F07      |
| 21 × 1/21C04                                            | 62. 油圧コンドロール                                     | 1F08      |