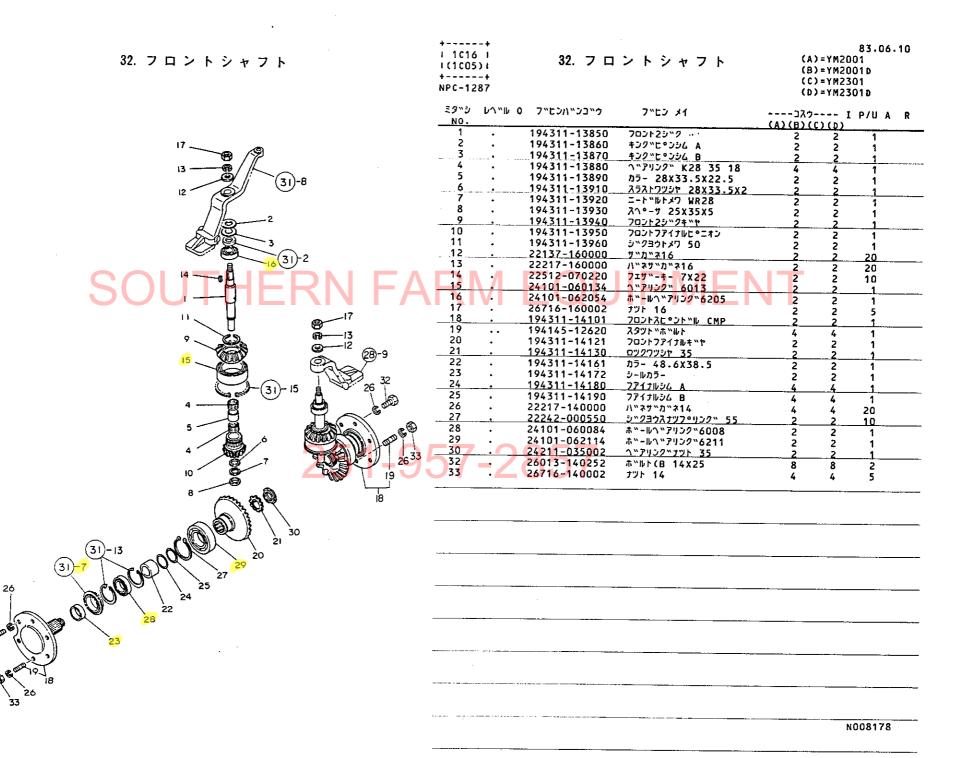

## 1M16

| <b>目</b> 次                                              | フロントアクスル部                                        | 1C05      |
|---------------------------------------------------------|--------------------------------------------------|-----------|
|                                                         | 項目No 項目名称                                        | ロケーション    |
|                                                         | 22. フロントブラケット                                    | 1C06      |
| ご注文について·······1A02                                      | 23 フロントブラケット                                     | 1C07      |
|                                                         | 24. キ ン グ ピ ン                                    | 1C08      |
| 仕 様······ 1A03,1A04                                     | 25. ナックルアーム                                      | 1C09      |
|                                                         | 26. ナックルアーム                                      | 1011      |
| 項目別共通一覧表······1A05                                      | 27. フロントホイルタイヤ                                   | 1C12      |
| 配 線 図1A06                                               | 28. リーン・リーギー Franciscon                          | 1012      |
| 癿 緑 凶                                                   | 30. センタボックス                                      | 1C14      |
|                                                         | 31 フロントギヤケース                                     | 1C15      |
| エンジン部(3T82B・3T84H-S形) ······················· 1A07      | 32. フロントシャフト                                     | 1C16      |
|                                                         | 33. フロントホイルタイヤ                                   | 1D01      |
| 項目No 項目名称<br>1.シリンダブロック1A08                             | 34. ステアリングギヤ                                     | 1002      |
| 1. 2.9 4 2 2 4 7 7                                      | 35. ドラッグロッド                                      |           |
| 2. シリンダブロック······· 1A09                                 | トランスミッション部                                       |           |
| 3.ギ ャ ケ ー ス··································           | 36. クラッチハウジング                                    | 1D05      |
| 4.シリンダヘッド·············1A11,1A12                         | 37. クラッチペダル····································  | 1007 1006 |
|                                                         | 38. ミッションゲース···································· | 1009,1010 |
| 5. シリンダヘッド·······1A13,1A14                              | 40. センタプレート                                      | 1D11      |
| 6. エアクリーナ・サイレンサ···································      | 41 メーンシャフト                                       | 1D12      |
| 7.カムシャフト                                                | 42 カウンタシャフト                                      | 1D13      |
|                                                         | 43. P.T.O 駆動シャフト                                 |           |
| 8. クランクシャフト····································         |                                                  | 1D15      |
| 9 . ビストン・コネクティングロッド···································· | · · · · · · · · · · · · · · · · · · ·            | 1E01      |
|                                                         | 47. フロントドライブ                                     | 1E02      |
| 10 . ピストン・コネクティングロッド1803                                | リヤアクスル部                                          |           |
| 11,潤 滑 油 系 統1804                                        |                                                  | 1E04      |
| 12.冷·却 水 系 統1805,1806                                   | 48. リ ン グ ギ ヤ··································  | 1E05      |
|                                                         | 50 リヤアクスルケース                                     | 1E06      |
| 13.F.0 噴 射 ポ ン プ1807                                    | 51 リャハウジング                                       | 1E07      |
| 14,F .0 噴 射 弁························1B08               | 52. ファイナルピニオン                                    | 1⊏08      |
| 15. 燃料油系統1809,1810                                      | 53. リヤホイルタイヤ···································  | 1F10      |
|                                                         | 54. リヤホイルタイヤ···································  | 1E11      |
| 16.ガ バ ナ 駆 動1811,1812                                   | 56. ブレーキペダル                                      | 1E12      |
| 17. 電 気 始 動 装 置1B13                                     | 油圧コントロール部                                        | 1F01      |
| 18. サーモスタート装置1B14                                       | 57 油圧シリンダケース                                     | 1F02      |
| エンジンコントロール部····································         | 50 リフトクランク                                       | IF 03     |
|                                                         | 50 コントロールバルブ                                     | 1F 04     |
| 19.アクセルレバ1C02                                           | 60. リリーフバルブ····································  | FU5       |
| 20.フュエルタンク                                              | 61. ストップハルフ····································  | 1F07      |
| 21 × 1/21C04                                            | 62. 油圧コンドロール                                     | 1F08      |