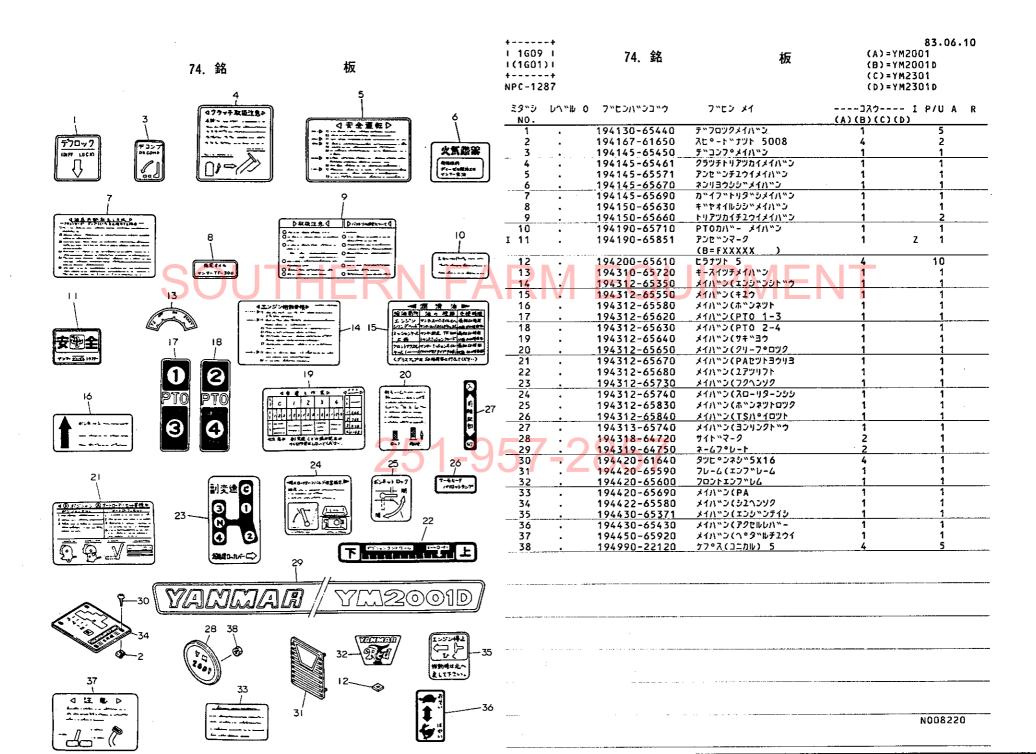

|                                                                                                                                                                                                                                                                                                                                                                                                                                                                                                                                                                                                                                                                                    |                    |                                                                    |

















78. ドローバヒッチ

| ++         |      |        | 83.06.10    |
|------------|------|--------|-------------|
| I 1G14 I   | 70 K | ローバヒッチ | (A)=YM2001  |
| I (1G12) I | 70.  | _      | (B)=YM2001D |
| ++         |      |        | (C)=YM2301  |
| NPC-1287   |      |        | (D)=YM2301D |
|            |      |        |             |

| ミタ"シ  | - ኮኅግሠ - ወ | フッヒンハッンコック   | フッヒン メイ      |     | -27 | ウーー | I   | P/U A | R |
|-------|------------|--------------|--------------|-----|-----|-----|-----|-------|---|
| NO.   |            |              |              | (A) | (B) | (0) | (0) |       |   |
| 1     |            | 194145-75240 | ヒツチヒ°ン 22    | 1   | 1   | 1   | 1   | 1     |   |
| 2     | •          | 194420-75710 | ト゛ローハ゛ヒツチ    | 1   | 1   | 1   | 1   | 1     |   |
| 3     | •