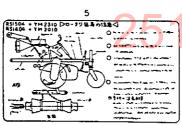

| メイハ"ン(コウシンシシ"  | 1                | 1         |
| 2        | •      | 195218-10210        | メイハ"ン(ツメハイレツ   | 1                | 1         |
|          |        | 195218-10310        | メイハッン (キュウュシシッ | 1                | 1         |
| 4        |        | 195218-10410        | メイハッン(ネーム      | 1                | 1         |
| 5        |        | 195218-10610        | メイハ"ン(トリアツカイ   | 1                | 1         |
| 6        |        | 195218-10620        | メイハ"ン(リンクトリツケ  | 1                | 1         |
| 7        |        | 195218-10650        | メイハ"ン(オートロータ   | 1                | 1         |
| 8        |        | 195230-10320        | メイハ"ン(チュウエセン   | 1                | 1         |
|          |        |                     |                |                  |           |











|-9<del>57-2857</del>

|              | ++<br>  1IO7