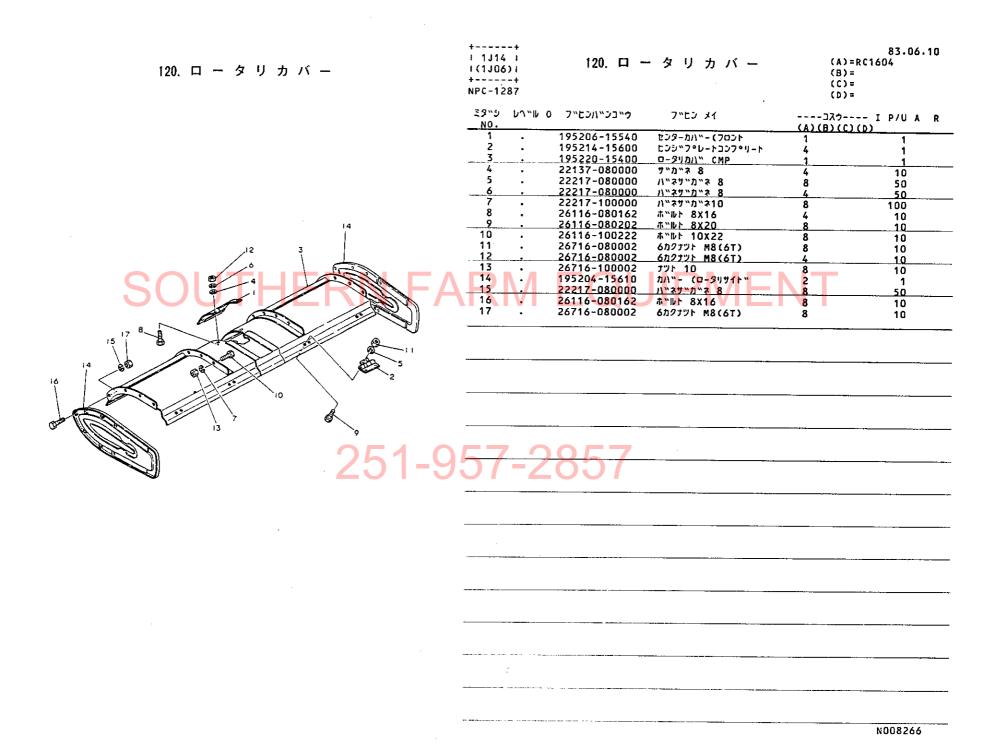

# SOUTHERN FARM PROUTENT IE

NPC-1287

ロータリ部(RS I 4O4形) ·················· 1H04

ヒッチ部······ 1G12

ロータリ部(RSI504形) ······1105

ロータリ部(RC1604形) ·······1J06

ロータリ部(RC I 704形) ······· 1K07

部品番号順索引表·······2K01