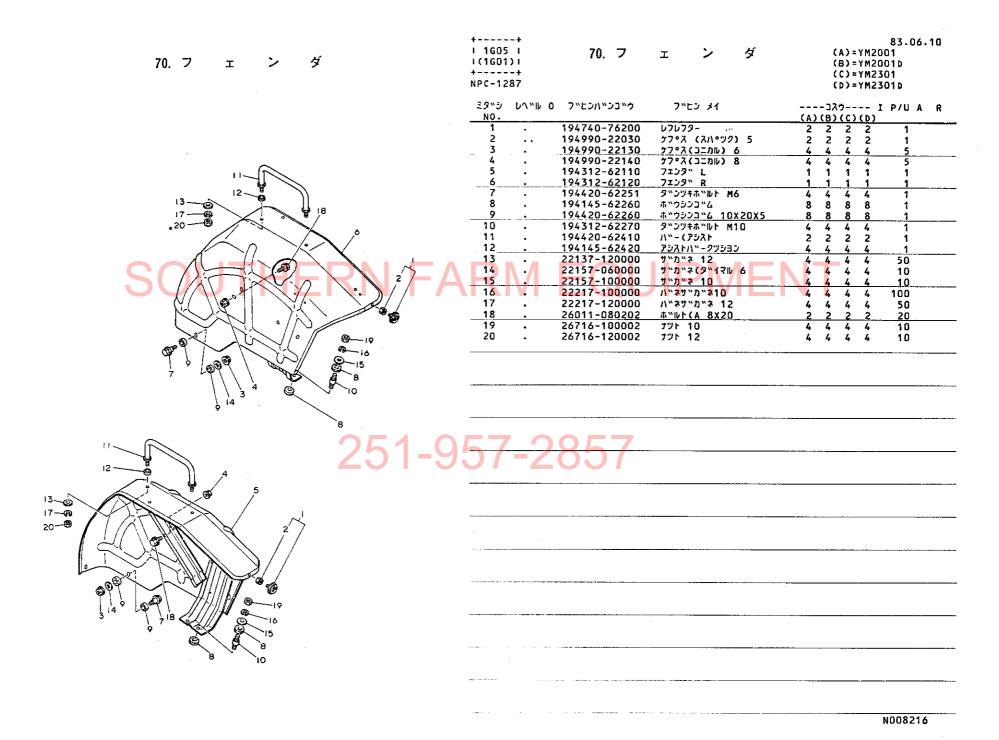

# ヤンマーディーゼルトラフタ YM2001·YM2001D YM2301·YM2301D

総合目次

パーツカタログ

| エンジン部(3T82B・3T84H-S形)······· 1A07               | 7 |
|-------------------------------------------------|---|
| エンジンコントロール部···································· |   |
| フロントアクスル部·······1C05                            | 5 |
| トランスミッション部························ IDO          | í |