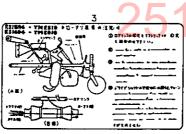

-----------|-----------|
| 1          |                | 195216-10510 | メイハ"ン(コウシンシシ"   | 1                | 1         |
| 2          |                | 195218-10310 | メイハ"ン(キュウュシシ"   | 1                | 1         |
| 3          |                | 195218-10610 | メイハ"ン(トリアツカイ    | 1                | 1         |
| 4          | •              | 195218-10620 | メイハ"ン(リンクトリツケ   | 1                | 1         |
| 5          |                | 195218-10650 | メイハ"ン(オートロータ    | 1                | 1         |
| 6          |                | 195230-10210 | メイハ"ン(ツメハイレツ    | 1                | 1         |
| 7          |                | 195230-10320 | メイハ"ン(チュウユセン    | 1                | 1         |
| 8          |                | 195230-10410 | メイハ"ン(ネーム       | 1                | 1         |









|                     |                            | 5             |                                                   |
|---------------------|----------------------------|---------------|---------------------------------------------------|
| 02 E Per            | +0-1 安州(第日<br>L            | 741 4<br>     | 70 1777 - 4444 7:476.764774                       |
| y-tary had          | ١ =                        | $ \sim $ r    |                                                   |
|                     | Rid.                       |               | 0 mar-sar-an-an-an-an-an-an-an-an-an-an-an-an-an- |
| ~ (X                |                            | <b>-5</b>     | • — — —                                           |
| 13/10               | $\mathcal{A}(\mathcal{X})$ | \ <del></del> |