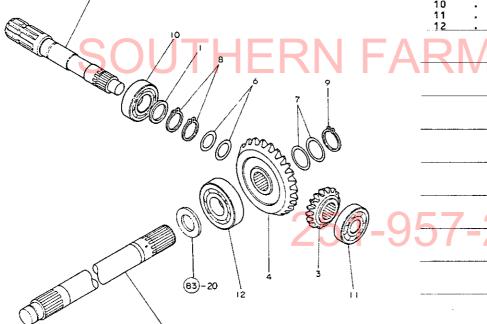

# ヤンマーディーゼルトラフタ YM2001·YM2001D YM2301·YM2301D

総合目次

パーツカタログ

| エンジン部(3T82B・3T84H-S形)······· 1A07               | 7 |
|-------------------------------------------------|---|
| エンジンコントロール部···································· |   |
| フロントアクスル部·······1C05                            | 5 |
| トランスミッション部························ IDO          | í |

# SOUTHERN FARM PROUTENT IE

NPC-1287

ロータリ部(RS I 4O4形) ·················· 1H04

ヒッチ部······ 1G12

ロータリ部(RSI504形) ······1105

ロータリ部(RC1604形) ·······1J06

ロータリ部(RC I 704形) ······· 1K07

部品番号順索引表·······2K01