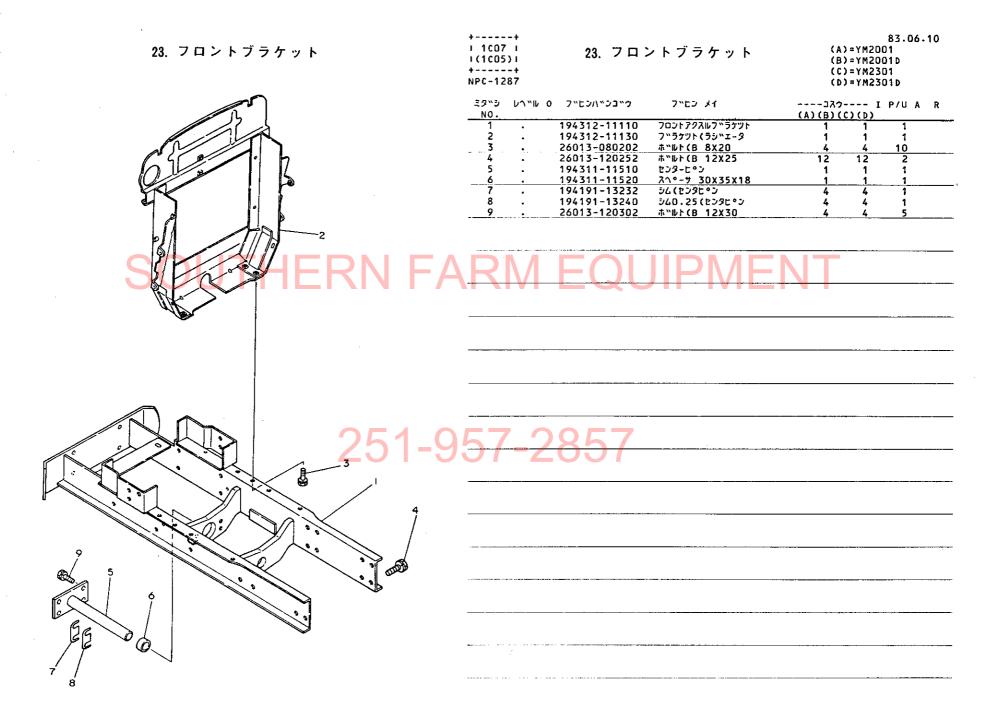

## 1M16

| <b>目</b> 次                                              | フロントアクスル部                                        | 1C05      |
|---------------------------------------------------------|--------------------------------------------------|-----------|
|                                                         | 項目No 項目名称                                        | ロケーション    |
|                                                         | 22. フロントブラケット                                    | 1C06      |
| ご注文について·······1A02                                      | 23 フロントブラケット                                     | 1C07      |
|                                                         | 24. キ ン グ ピ ン                                    | 1C08      |
| 仕 様······ 1A03,1A04                                     | 25. ナックルアーム                                      | 1C09      |
|                                                         | 26. ナックルアーム                                      | 1011      |
| 項目別共通一覧表······1A05                                      | 27. フロントホイルタイヤ                                   | 1C12      |
| 配 線 図1A06                                               | 28. リーン・リーギー Franciscon                          | 1012      |
| 癿 緑 凶                                                   | 30. センタボックス                                      | 1C14      |
|                                                         | 31 フロントギヤケース                                     | 1C15      |
| エンジン部(3T82B・3T84H-S形) ······················· 1A07      | 32. フロントシャフト                                     | 1C16      |
|                                                         | 33. フロントホイルタイヤ                                   | 1D01      |
| 項目No 項目名称<br>1.シリンダブロック1A08                             | 34. ステアリングギヤ                                     | 1002      |
| 1. 2.9 4 2 2 4 7 7                                      | 35. ドラッグロッド                                      |           |
| 2. シリンダブロック······· 1A09                                 | トランスミッション部                                       |           |
| 3.ギ ャ ケ ー ス··································           | 36. クラッチハウジング                                    | 1D05      |
| 4.シリンダヘッド·············1A11,1A12                         | 37. クラッチペダル····································  | 1007 1006 |
|                                                         | 38. ミッションゲース···································· | 1009,1010 |
| 5. シリンダヘッド·······1A13,1A14                              | 40. センタプレート                                      | 1D11      |
| 6. エアクリーナ・サイレンサ···································      | 41 メーンシャフト                                       | 1D12      |
| 7.カムシャフト                                                | 42 カウンタシャフト                                      | 1D13      |
|                                                         | 43. P.T.O 駆動シャフト                                 |           |
| 8. クランクシャフト····································         |                                                  | 1D15      |
| 9 . ビストン・コネクティングロッド···································· | · · · · · · · · · · · · · · · · · · ·            | 1E01      |
|                                                         | 47. フロントドライブ                                     | 1E02      |
| 10 . ピストン・コネクティングロッド1803                                | リヤアクスル部                                          |           |
| 11,潤 滑 油 系 統1804                                        |                                                  | 1E04      |
| 12.冷·却 水 系 統1805,1806                                   | 48. リ ン グ ギ ヤ··································  | 1E05      |
|                                                         | 50 リヤアクスルケース                                     | 1E06      |
| 13.F.0 噴 射 ポ ン プ1807                                    | 51 リャハウジング                                       | 1E07      |
| 14,F .0 噴 射 弁························1B08               | 52. ファイナルピニオン                                    | 1⊏08      |
| 15. 燃料油系統1809,1810                                      | 53. リヤホイルタイヤ···································  | 1F10      |
|                                                         | 54. リヤホイルタイヤ···································  | 1E11      |
| 16.ガ バ ナ 駆 動1811,1812                                   | 56. ブレーキペダル                                      | 1E12      |
| 17. 電 気 始 動 装 置1B13                                     | 油圧コントロール部                                        | 1F01      |
| 18. サーモスタート装置1B14                                       | 57 油圧シリンダケース                                     | 1F02      |
| エンジンコントロール部····································         | 50 リフトクランク                                       | IF 03     |
|                                                         | 50 コントロールバルブ                                     | 1F 04     |
| 19.アクセルレバ1C02                                           | 60. リリーフバルブ····································  | FU5       |
| 20.フュエルタンク                                              | 61. ストップハルフ····································  | 1F07      |
| 21 × 1/21C04                                            | 62. 油圧コンドロール                                     | 1F08      |