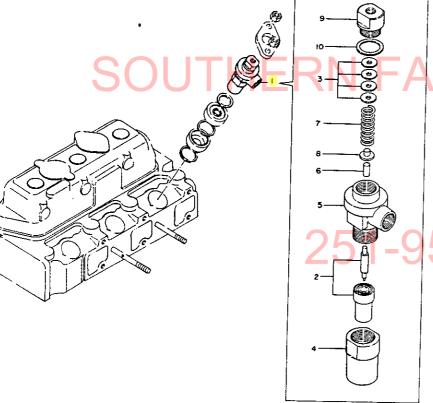

## 1M16

| <b>目</b> 次                                              | フロントアクスル部                                        | 1C05      |
|---------------------------------------------------------|--------------------------------------------------|-----------|
|                                                         | 項目No 項目名称                                        | ロケーション    |
|                                                         | 22. フロントブラケット                                    | 1C06      |
| ご注文について·······1A02                                      | 23 フロントブラケット                                     | 1C07      |
|                                                         | 24. キ ン グ ピ ン                                    | 1C08      |
| 仕 様······ 1A03,1A04                                     | 25. ナックルアーム                                      | 1C09      |
|                                                         | 26. ナックルアーム                                      | 1011      |
| 項目別共通一覧表······1A05                                      | 27. フロントホイルタイヤ                                   | 1C12      |
| 配 線 図1A06                                               | 28. リーン・リーギー Franciscon                          | 1012      |
| 癿 緑 凶                                                   | 30. センタボックス                                      | 1C14      |
|                                                         | 31 フロントギヤケース                                     | 1C15      |
| エンジン部(3T82B・3T84H-S形) ······················· 1A07      | 32. フロントシャフト                                     | 1C16      |
|                                                         | 33. フロントホイルタイヤ                                   | 1D01      |
| 項目No 項目名称<br>1.シリンダブロック1A08                             | 34. ステアリングギヤ                                     | 1002      |
| 1. 2.9 4 2 2 4 7 7                                      | 35. ドラッグロッド                                      |           |
| 2. シリンダブロック······· 1A09                                 | トランスミッション部                                       |           |
| 3.ギ ャ ケ ー ス··································           | 36. クラッチハウジング                                    | 1D05      |
| 4.シリンダヘッド·············1A11,1A12                         | 37. クラッチペダル····································  | 1007 1006 |
|                                                         | 38. ミッションゲース···································· | 1009,1010 |
| 5. シリンダヘッド·······1A13,1A14                              | 40. センタプレート                                      | 1D11      |
| 6. エアクリーナ・サイレンサ···································      | 41 メーンシャフト                                       | 1D12      |
| 7.カムシャフト                                                | 42 カウンタシャフト                                      | 1D13      |
|                                                         | 43. P.T.O 駆動シャフト                                 |           |
| 8. クランクシャフト····································         |                                                  | 1D15      |
| 9 . ビストン・コネクティングロッド···································· | · · · · · · · · · · · · · · · · · · ·            | 1E01      |
|                                                         | 47. フロントドライブ                                     | 1E02      |
| 10 . ピストン・コネクティングロッド1803                                | リヤアクスル部                                          |           |
| 11,潤 滑 油 系 統1804                                        |                                                  | 1E04      |
| 12.冷·却 水 系 統1805,1806                                   | 48. リ ン グ ギ ヤ··································  | 1E05      |
|                                                         | 50 リヤアクスルケース                                     | 1E06      |
| 13.F.0 噴 射 ポ ン プ1807                                    | 51 リャハウジング                                       | 1E07      |
| 14,F .0 噴 射 弁························1B08               | 52. ファイナルピニオン                                    | 1⊏08      |
| 15. 燃料油系統1809,1810                                      | 53. リヤホイルタイヤ···································  | 1F10      |
|                                                         | 54. リヤホイルタイヤ···································  | 1E11      |
| 16.ガ バ ナ 駆 動1811,1812                                   | 56. ブレーキペダル                                      | 1E12      |
| 17. 電 気 始 動 装 置1B13                                     | 油圧コントロール部                                        | 1F01      |
| 18. サーモスタート装置1B14                                       | 57 油圧シリンダケース                                     | 1F02      |
| エンジンコントロール部····································         | 50 リフトクランク                                       | IF 03     |
|                                                         | 50 コントロールバルブ                                     | 1F 04     |
| 19.アクセルレバ1C02                                           | 60. リリーフバルブ····································  | FU5       |
| 20.フュエルタンク                                              | 61. ストップハルフ····································  | 1F07      |
| 21 × 1/21C04                                            | 62. 油圧コンドロール                                     | 1F08      |