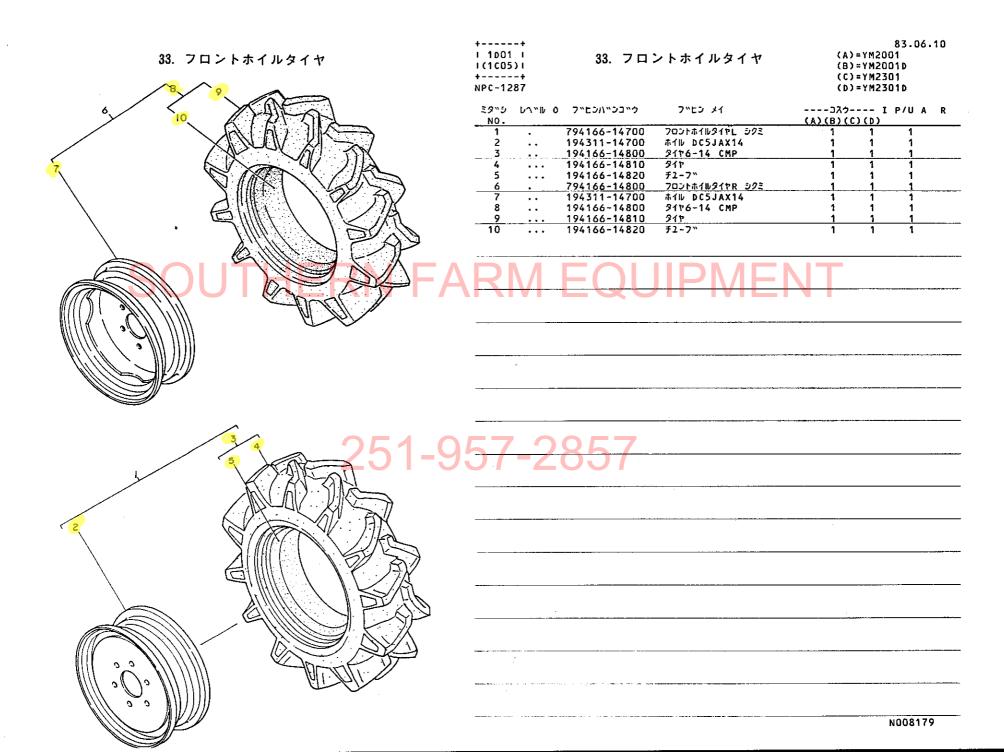

## 1M16

| <b>目</b> 次                                              | フロントアクスル部                                        | 1C05      |
|---------------------------------------------------------|--------------------------------------------------|-----------|
|                                                         | 項目No 項目名称                                        | ロケーション    |
|                                                         | 22. フロントブラケット                                    | 1C06      |
| ご注文について·······1A02                                      | 23 フロントブラケット                                     | 1C07      |
|                                                         | 24. キ ン グ ピ ン                                    | 1C08      |
| 仕 様······ 1A03,1A04                                     | 25. ナックルアーム                                      | 1C09      |
|                                                         | 26. ナックルアーム                                      | 1011      |
| 項目別共通一覧表······1A05                                      | 27. フロントホイルタイヤ                                   | 1C12      |
| 配 線 図1A06                                               | 28. リーン・リーギー Franciscon                          | 1012      |
| 癿 緑 凶                                                   | 30. センタボックス                                      | 1C14      |
|                                                         | 31 フロントギヤケース                                     | 1C15      |
| エンジン部(3T82B・3T84H-S形) ······················· 1A07      | 32. フロントシャフト                                     | 1C16      |
|                                                         | 33. フロントホイルタイヤ                                   | 1D01      |
| 項目No 項目名称<br>1.シリンダブロック1A08                             | 34. ステアリングギヤ                                     | 1002      |
| 1. 2.9 4 2 2 4 7 7                                      | 35. ドラッグロッド                                      |           |
| 2. シリンダブロック······· 1A09                                 | トランスミッション部                                       |           |
| 3.ギ ャ ケ ー ス··································           | 36. クラッチハウジング                                    | 1D05      |
| 4.シリンダヘッド·············1A11,1A12                         | 37. クラッチペダル····································  | 1007 1006 |
|                                                         | 38. ミッションゲース···································· | 1009,1010 |
| 5. シリンダヘッド·······1A13,1A14                              | 40. センタプレート                                      | 1D11      |
| 6. エアクリーナ・サイレンサ···································      | 41 メーンシャフト                                       | 1D12      |
| 7.カムシャフト                                                | 42 カウンタシャフト                                      | 1D13      |
|                                                         | 43. P.T.O 駆動シャフト                                 |           |
| 8. クランクシャフト····································         |                                                  | 1D15      |
| 9 . ビストン・コネクティングロッド···································· | · · · · · · · · · · · · · · · · · · ·            | 1E01      |
|                                                         | 47. フロントドライブ                                     | 1E02      |
| 10 . ピストン・コネクティングロッド1803                                | リヤアクスル部                                          |           |
| 11,潤 滑 油 系 統1804                                        |                                                  | 1E04      |
| 12.冷·却 水 系 統1805,1806                                   | 48. リ ン グ ギ ヤ··································  | 1E05      |
|                                                         | 50 リヤアクスルケース                                     | 1E06      |
| 13.F.0 噴 射 ポ ン プ1807                                    | 51 リャハウジング                                       | 1E07      |
| 14,F .0 噴 射 弁························1B08               | 52. ファイナルピニオン                                    | 1⊏08      |
| 15. 燃料油系統1809,1810                                      | 53. リヤホイルタイヤ···································  | 1F10      |
|                                                         | 54. リヤホイルタイヤ···································  | 1E11      |
| 16.ガ バ ナ 駆 動1811,1812                                   | 56. ブレーキペダル                                      | 1E12      |
| 17. 電 気 始 動 装 置1B13                                     | 油圧コントロール部                                        | 1F01      |
| 18. サーモスタート装置1B14                                       | 57 油圧シリンダケース                                     | 1F02      |
| エンジンコントロール部····································         | 50 リフトクランク                                       | IF 03     |
|                                                         | 50 コントロールバルブ                                     | 1F 04     |
| 19.アクセルレバ1C02                                           | 60. リリーフバルブ····································  | FU5       |
| 20.フュエルタンク                                              | 61. ストップハルフ····································  | 1F07      |
| 21 × 1/21C04                                            | 62. 油圧コンドロール                                     | 1F08      |