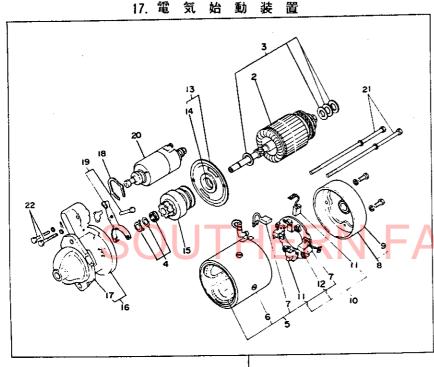

## 1M16

| <b>目</b> 次                                              | フロントアクスル部                                        | 1C05      |
|---------------------------------------------------------|--------------------------------------------------|-----------|
|                                                         | 項目No 項目名称                                        | ロケーション    |
|                                                         | 22. フロントブラケット                                    | 1C06      |
| ご注文について·······1A02                                      | 23 フロントブラケット                                     | 1C07      |
|                                                         | 24. キ ン グ ピ ン                                    | 1C08      |
| 仕 様······ 1A03,1A04                                     | 25. ナックルアーム                                      | 1C09      |
|                                                         | 26. ナックルアーム                                      | 1011      |
| 項目別共通一覧表······1A05                                      | 27. フロントホイルタイヤ                                   | 1C12      |
| 配 線 図1A06                                               | 28. リーン・リーギー Franciscon                          | 1012      |
| 癿 緑 凶                                                   | 30. センタボックス                                      | 1C14      |
|                                                         | 31 フロントギヤケース                                     | 1C15      |
| エンジン部(3T82B・3T84H-S形) ······················· 1A07      | 32. フロントシャフト                                     | 1C16      |
|                                                         | 33. フロントホイルタイヤ                                   | 1D01      |
| 項目No 項目名称<br>1.シリンダブロック1A08                             | 34. ステアリングギヤ                                     | 1002      |
| 1. 2.9 4 2 2 4 7 7                                      | 35. ドラッグロッド                                      |           |
| 2. シリンダブロック······· 1A09                                 | トランスミッション部                                       |           |
| 3.ギ ャ ケ ー ス··································           | 36. クラッチハウジング                                    | 1D05      |
| 4.シリンダヘッド·············1A11,1A12                         | 37. クラッチペダル····································  | 1007 1006 |
|                                                         | 38. ミッションゲース···································· | 1009,1010 |
| 5. シリンダヘッド·······1A13,1A14                              | 40. センタプレート                                      | 1D11      |
| 6. エアクリーナ・サイレンサ···································      | 41 メーンシャフト                                       | 1D12      |
| 7.カムシャフト                                                | 42 カウンタシャフト                                      | 1D13      |
|                                                         | 43. P.T.O 駆動シャフト                                 |           |
| 8. クランクシャフト····································         |                                                  | 1D15      |
| 9 . ビストン・コネクティングロッド···································· | · · · · · · · · · · · · · · · · · · ·            | 1E01      |
|                                                         | 47. フロントドライブ                                     | 1E02      |
| 10 . ピストン・コネクティングロッド1803                                | リヤアクスル部                                          |           |
| 11,潤 滑 油 系 統1804                                        |                                                  | 1E04      |
| 12.冷·却 水 系 統1805,1806                                   | 48. リ ン グ ギ ヤ··································  | 1E05      |
|                                                         | 50 リヤアクスルケース                                     | 1E06      |
| 13.F.0 噴 射 ポ ン プ1807                                    | 51 リャハウジング                                       | 1E07      |
| 14,F .0 噴 射 弁························1B08               | 52. ファイナルピニオン                                    | 1⊏08      |
| 15. 燃料油系統1809,1810                                      | 53. リヤホイルタイヤ···································  | 1F10      |
|                                                         | 54. リヤホイルタイヤ···································  | 1E11      |
| 16.ガ バ ナ 駆 動1811,1812                                   | 56. ブレーキペダル                                      | 1E12      |
| 17. 電 気 始 動 装 置1B13                                     | 油圧コントロール部                                        | 1F01      |
| 18. サーモスタート装置1B14                                       | 57 油圧シリンダケース                                     | 1F02      |
| エンジンコントロール部····································         | 50 リフトクランク                                       | IF 03     |
|                                                         | 50 コントロールバルブ                                     | 1F 04     |
| 19.アクセルレバ1C02                                           | 60. リリーフバルブ····································  | FU5       |
| 20.フュエルタンク                                              | 61. ストップハルフ····································  | 1F07      |
| 21 × 1/21C04                                            | 62. 油圧コンドロール                                     | 1F08      |