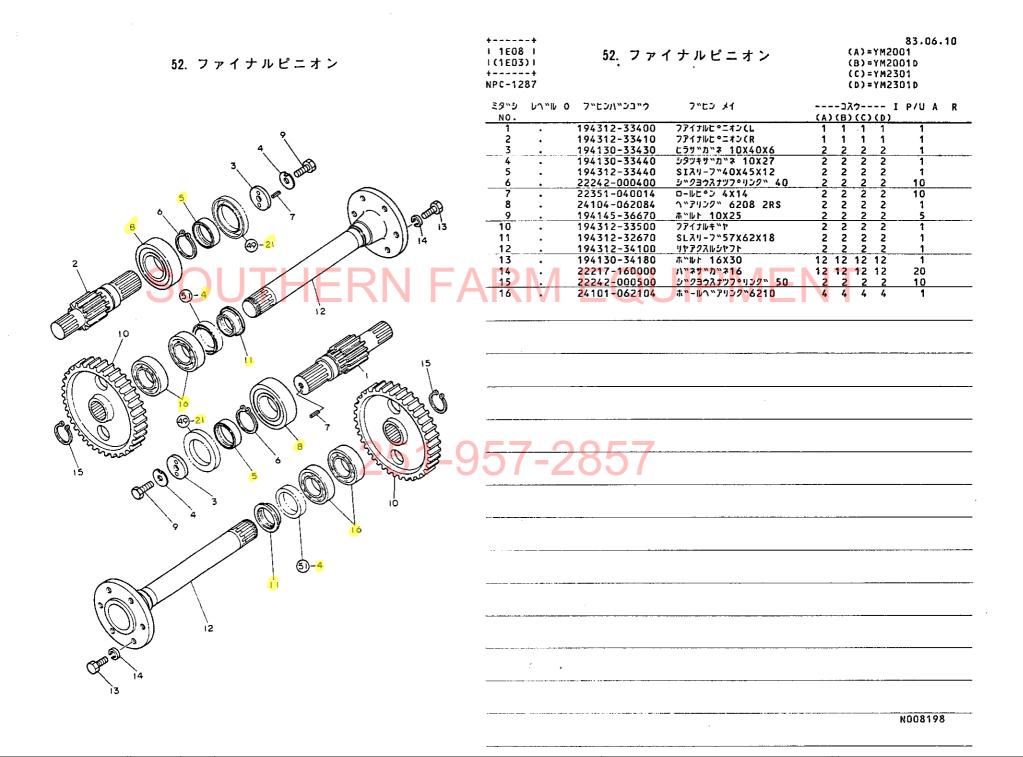

|                                          |                              |                                            |                                                                |

NO08195







53. リヤホイルタイヤ

| ++         |
|------------|
| I 1E09 I   |
| I (1E03) I |
| ++         |
| NPC-1287   |

53. リヤホイルタイヤ

83.06.10 (A)=YM2001 (B)=YM2001D (C)=YM2301 (D)=YM2301D



| ミタ"シ<br>NO・ | <b>ሁ</b> ኅ"⊮ 0 | ブ"ヒンハ"ンコ"ウ   | <b>ラ</b> ッセン メイ | コスウ<br>(A)(B)(C)(D) |   |
|-------------|----------------|--------------|-----------------|---------------------|---|
| 1           |                | 794167-34700 | リヤホイルタイヤレ シクミ   | 1 1                 | 1 |
| 2           |                | 194167-34900 | 9179.5-24(H CMP | 1 1                 | i |
|             |                | 194167-34910 | 31P             | 1 1                 | 1 |
| 4           |                | 194080-34950 | チューフ"           | 1 1                 | 1 |
| 5           |                | 194150-34650 | W7X24W ホイル      | 1 1