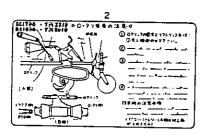

# ヤンマーディーゼルトラフタ YM2001·YM2001D YM2301·YM2301D

総合目次

パーツカタログ

| エンジン部(3T82B・3T84H-S形)······· 1A07               | 7 |
|-------------------------------------------------|---|
| エンジンコントロール部···································· |   |
| フロントアクスル部·······1C05                            | 5 |
| トランスミッション部························ IDO          | í |