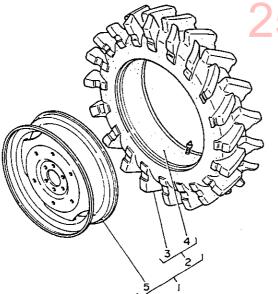

# ヤンマーディーゼルトラフタ YM2001·YM2001D YM2301·YM2301D

総合目次

パーツカタログ

| エンジン部(3T82B・3T84H-S形)······· 1A07               | 7 |
|-------------------------------------------------|---|
| エンジンコントロール部···································· |   |
| フロントアクスル部·······1C05                            | 5 |
| トランスミッション部························ IDO          | í |

# SOUTHERN FARM PROUTENT IE

NPC-1287

ロータリ部(RS I 4O4形) ·················· 1H04

ヒッチ部······ 1G12

ロータリ部(RSI504形) ······1105

ロータリ部(RC1604形) ·······1J06

ロータリ部(RC I 704形) ······· 1K07

部品番号順索引表·······2K01

## 1M16

| <b>目</b> 次                                              | フロントアクスル部                                        | 1C05      |
|---------------------------------------------------------|--------------------------------------------------|-----------|
|                                                         | 項目No 項目名称                                        | ロケーション    |
|                                                         | 22. フロントブラケット                                    | 1C06      |
| ご注文について·······1A02                                      | 23 フロントブラケット                                     | 1C07      |
|                                                         | 24. キ ン グ ピ ン                                    | 1C08      |
| 仕 様······ 1A03,1A04                                     | 25. ナックルアーム                                      | 1C09      |
|                                                         | 26. ナックルアーム                                      | 1011      |
| 項目別共通一覧表······1A05                                      | 27. フロントホイルタイヤ                                   | 1C12      |
| 配 線 図1A06                                               | 28. リーン・リーギー Franciscon                          | 1012      |
| 癿 緑 凶                                                   | 30. センタボックス                                      | 1C14      |
|                                                         | 31 フロントギヤケース                                     | 1C15      |
| エンジン部(3T82B・3T84H-S形) ······················· 1A07      | 32. フロントシャフト                                     | 1C16      |
|                                                         | 33. フロントホイルタイヤ                                   | 1D01      |
| 項目No 項目名称<br>1.シリンダブロック1A08                             | 34. ステアリングギヤ                                     | 1002      |
| 1. 2.9 4 2 2 4 7 7                                      | 35. ドラッグロッド                                      |           |
| 2. シリンダブロック······· 1A09                                 | トランスミッション部                                       |           |
| 3.ギ ャ ケ ー ス··································           | 36. クラッチハウジング                                    | 1D05      |
| 4.シリンダヘッド·············1A11,1A12                         | 37. クラッチペダル····································  | 1007 1006 |
|                                                         | 38. ミッションゲース···································· | 1009,1010 |
| 5. シリンダヘッド·······1A13,1A14                              | 40. センタプレート                                      | 1D11      |
| 6. エアクリーナ・サイレンサ···································      | 41 メーンシャフト                                       | 1D12      |
| 7.カムシャフト                                                | 42 カウンタシャフト                                      | 1D13      |
|                                                         | 43. P.T.O 駆動シャフト                                 |           |
| 8. クランクシャフト····································         |                                                  | 1D15      |
| 9 . ビストン・コネクティングロッド···································· | · · · · · · · · · · · · · · · · · · ·            | 1E01      |
|                                                         | 47. フロントドライブ                                     | 1E02      |
| 10 . ピストン・コネクティングロッド1803                                | リヤアクスル部                                          |           |
| 11,潤 滑 油 系 統1804                                        |                                                  | 1E04      |
| 12.冷·却 水 系 統1805,1806                                   | 48. リ ン グ ギ ヤ··································  | 1E05      |
|                                                         | 50 リヤアクスルケース                                     | 1E06      |
| 13.F.0 噴 射 ポ ン プ1807                                    | 51 リャハウジング                                       | 1E07      |
| 14,F .0 噴 射 弁························1B08               | 52. ファイナルピニオン                                    | 1⊏08      |
| 15. 燃料油系統1809,1810                                      | 53. リヤホイルタイヤ···································  | 1F10      |
|                                                         | 54. リヤホイルタイヤ···································  | 1E11      |
| 16.ガ バ ナ 駆 動1811,1812                                   | 56. ブレーキペダル                                      | 1E12      |
| 17. 電 気 始 動 装 置1B13                                     | 油圧コントロール部                                        | 1F01      |
| 18. サーモスタート装置1B14                                       | 57 油圧シリンダケース                                     | 1F02      |
| エンジンコントロール部····································         | 50 リフトクランク                                       | IF 03     |
|                                                         | 50 コントロールバルブ                                     | 1F 04     |
| 19.アクセルレバ1C02                                           | 60. リリーフバルブ····································  | FU5       |
| 20.フュエルタンク                                              | 61. ストップハルフ····································  | 1F07      |
| 21 × 1/21C04                                            | 62. 油圧コンドロール                                     | 1F08      |