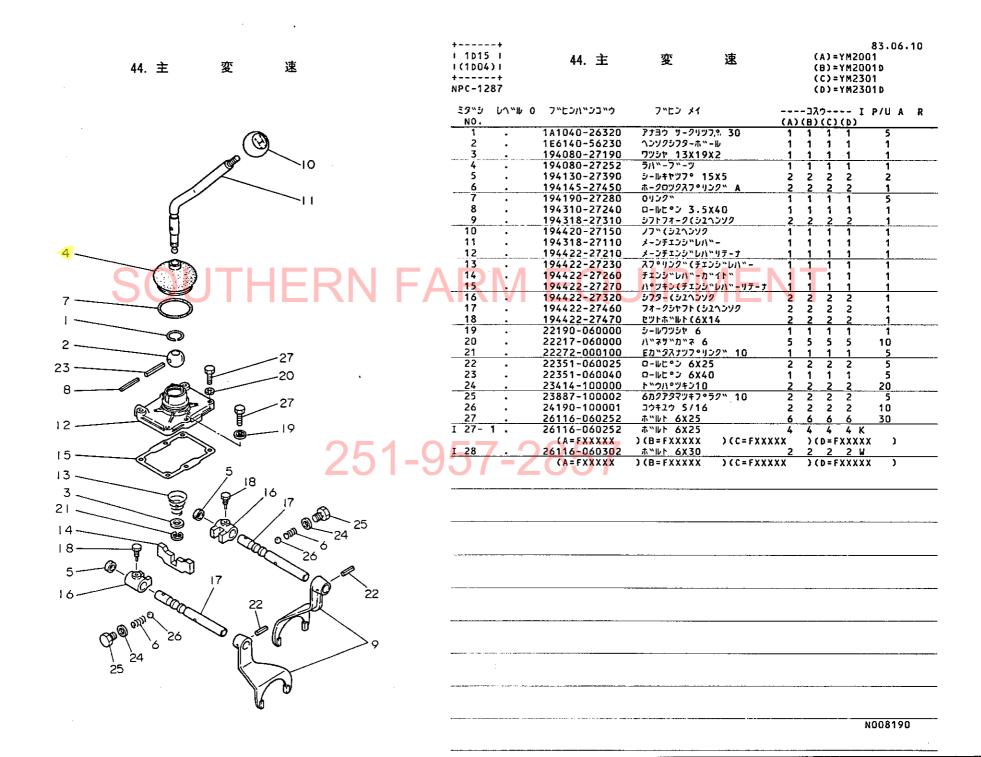

## 1M16

| <b>目</b> 次                                              | フロントアクスル部                                        | 1C05      |
|---------------------------------------------------------|--------------------------------------------------|-----------|
|                                                         | 項目No 項目名称                                        | ロケーション    |
|                                                         | 22. フロントブラケット                                    | 1C06      |
| ご注文について·······1A02                                      | 23 フロントブラケット                                     | 1C07      |
|                                                         | 24. キ ン グ ピ ン                                    | 1C08      |
| 仕 様······ 1A03,1A04                                     | 25. ナックルアーム                                      | 1C09      |
|                                                         | 26. ナックルアーム                                      | 1011      |
| 項目別共通一覧表······1A05                                      | 27. フロントホイルタイヤ                                   | 1C12      |
| 配 線 図1A06                                               | 28. リーン・リーギー Franciscon                          | 1012      |
| 癿 緑 凶                                                   | 30. センタボックス                                      | 1C14      |
|                                                         | 31 フロントギヤケース                                     | 1C15      |
| エンジン部(3T82B・3T84H-S形) ······················· 1A07      | 32. フロントシャフト                                     | 1C16      |
|                                                         | 33. フロントホイルタイヤ                                   | 1D01      |
| 項目No 項目名称<br>1.シリンダブロック1A08                             | 34. ステアリングギヤ                                     | 1002      |
| 1. 2.9 4 2 2 4 7 7                                      | 35. ドラッグロッド                                      |           |
| 2. シリンダブロック······· 1A09                                 | トランスミッション部                                       |           |
| 3.ギ ャ ケ ー ス··································           | 36. クラッチハウジング                                    | 1D05      |
| 4.シリンダヘッド·············1A11,1A12                         | 37. クラッチペダル····································  | 1007 1006 |
|                                                         | 38. ミッションゲース···································· | 1009,1010 |
| 5. シリンダヘッド·······1A13,1A14                              | 40. センタプレート                                      | 1D11      |
| 6. エアクリーナ・サイレンサ···································      | 41 メーンシャフト                                       | 1D12      |
| 7.カムシャフト                                                | 42 カウンタシャフト                                      | 1D13      |
|                                                         | 43. P.T.O 駆動シャフト                                 |           |
| 8. クランクシャフト····································         |                                                  | 1D15      |
| 9 . ビストン・コネクティングロッド···································· | · · · · · · · · · · · · · · · · · · ·            | 1E01      |
|                                                         | 47. フロントドライブ                                     | 1E02      |
| 10 . ピストン・コネクティングロッド1803                                | リヤアクスル部                                          |           |
| 11,潤 滑 油 系 統1804                                        |                                                  | 1E04      |
| 12.冷·却 水 系 統1805,1806                                   | 48. リ ン グ ギ ヤ··································  | 1E05      |
|                                                         | 50 リヤアクスルケース                                     | 1E06      |
| 13.F.0 噴 射 ポ ン プ1807                                    | 51 リャハウジング                                       | 1E07      |
| 14,F .0 噴 射 弁························1B08               | 52. ファイナルピニオン                                    | 1⊏08      |
| 15. 燃料油系統1809,1810                                      | 53. リヤホイルタイヤ···································  | 1F10      |
|                                                         | 54. リヤホイルタイヤ···································  | 1E11      |
| 16.ガ バ ナ 駆 動1811,1812                                   | 56. ブレーキペダル                                      | 1E12      |
| 17. 電 気 始 動 装 置1B13                                     | 油圧コントロール部                                        | 1F01      |
| 18. サーモスタート装置1B14                                       | 57 油圧シリンダケース                                     | 1F02      |
| エンジンコントロール部····································         | 50 リフトクランク                                       | IF 03     |
|                                                         | 50 コントロールバルブ                                     | 1F 04     |
| 19.アクセルレバ1C02                                           | 60. リリーフバルブ····································  | FU5       |
| 20.フュエルタンク                                              | 61. ストップハルフ····································  | 1F07      |
| 21 × 1/21C04                                            | 62. 油圧コンドロール                                     | 1F08      |