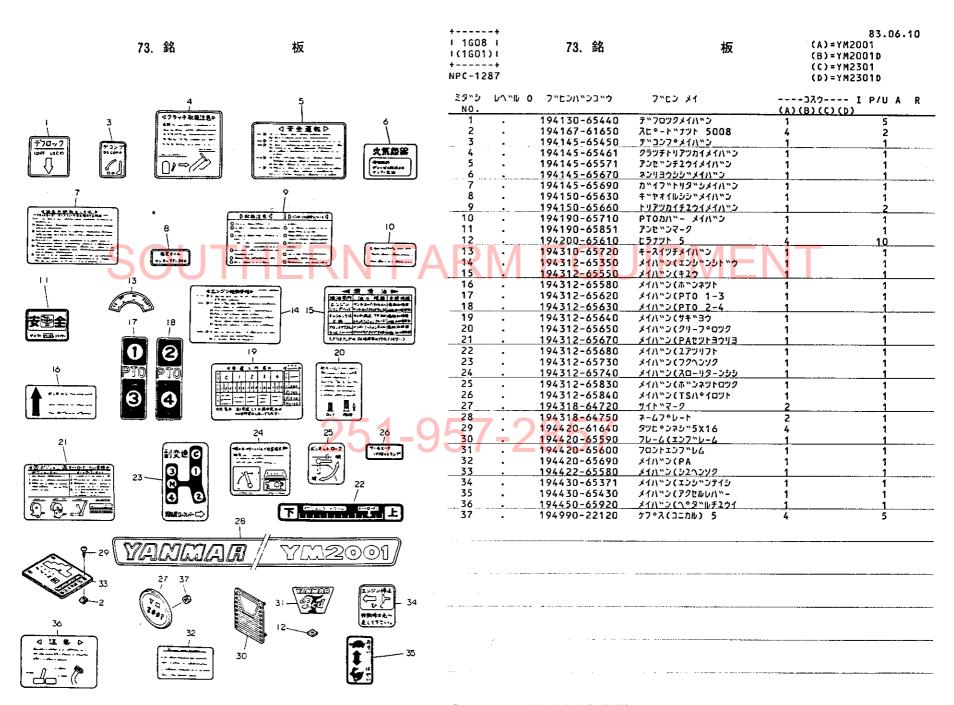

|                                                                                                                                                                                                                                                                                                                                                                                                                                                                                                                                                                                                                                                                                    |                    |                                                                    |

















78. ドローバヒッチ

| ++         |      |        | 83.06.10    |
|------------|------|--------|-------------|
| I 1G14 I   | 70 K | ローバヒッチ | (A)=YM2001  |
| I (1G12) I | 70.  | _      | (B)=YM2001D |
| ++         |      |        | (C)=YM2301  |
| NPC-1287   |      |        | (D)=YM2301D |
|            |      |        |             |

| ミタ"シ  | - ኮኅግሠ - ወ | フッヒンハッンコック   | フッヒン メイ      |     | -27 | ウーー | I   | P/U A | R |
|-------|------------|--------------|--------------|-----|-----|-----|-----|-------|---|
| NO.   |            |              |              | (A) | (B) | (0) | (0) |       |   |
| 1     |            | 194145-75240 | ヒツチヒ°ン 22    | 1   | 1   | 1   | 1   | 1     |   |
| 2     | •          | 194420-75710 | ト゛ローハ゛ヒツチ    | 1   | 1   | 1   | 1   | 1     |   |
| 3     | •