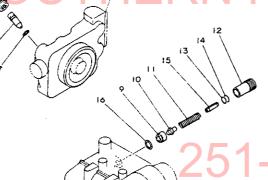

|  |
|    | 10          | •             | 194450-46420               | ホペヘペツト                | 1 1 1 1 1         |  |
|    | 11          |               | 194450-46430               | SP(セフテイハ"ルフ"          | 1 1 1 1 1         |  |
|    | 12_         |               | <u> 194310-46460</u>       | <u> スフ・リンク"ホルタ" -</u> | <u> </u>          |  |
|    | 13          |               | 110250-53410               | 54(0.2                | _ 1 1 1 1         |  |
| ١. | 14          | N. /I         | 11025 <mark>0-53430</mark> | 54(0.5)               | _ 1 1 1 1 1       |  |
| 4  | 15          |               | 22351-060028               | スフペリングでと º ン 6x28     | 1 1 1 1 10        |  |
|    | 16          | I V           | 24311-000120               | 0452°P-12             | <b>1 1 1 1 10</b> |  |



251-9<del>57-2857</del>

| 62. 油 圧 コ ン ト ロ ー ル                                 | ++<br>I 1F07 I<br>I(1F01) I<br>++<br>NPC-1287 | 62. 油圧:                                                                                      | コントロール                                                                                                 | (A)=YM20<br>(B)=YM20<br>(C)=YM23<br>(D)=YM23                   | 001b<br>801                             |
|-----------------------------------------------------|-----------------------------------------------|----------------------------------------------------------------------------------------------|--------------------------------------------------------------------------------------------------------|-----------------------------------------------------------