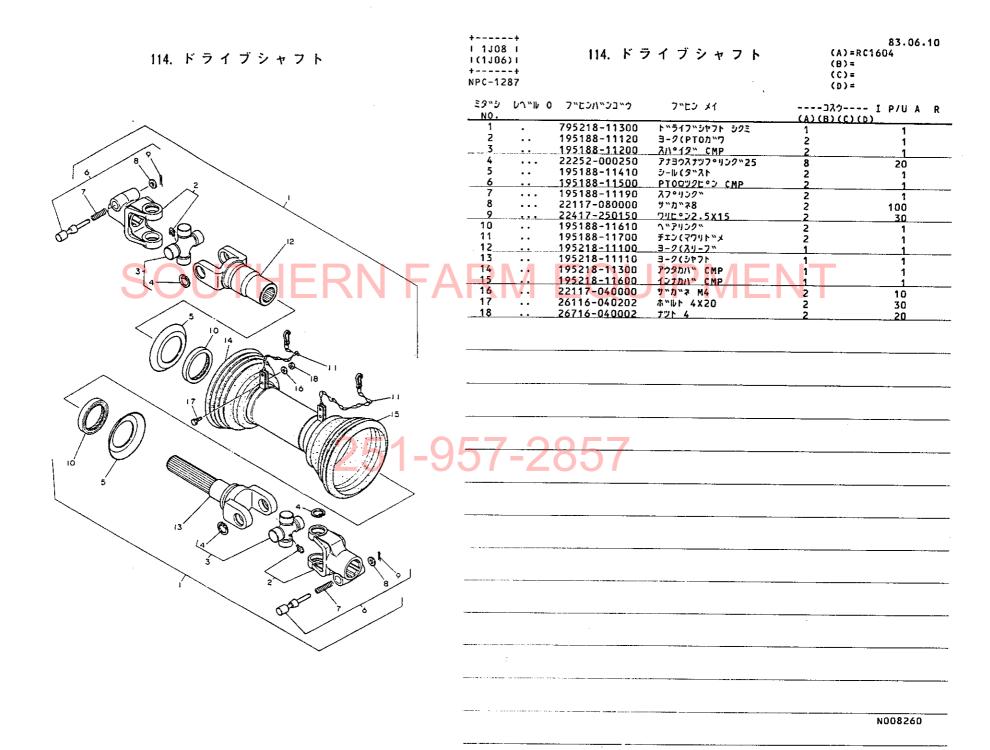

# SOUTHERN FARM PROUTENT IE

NPC-1287

ロータリ部(RS I 4O4形) ·················· 1H04

ヒッチ部······ 1G12

ロータリ部(RSI504形) ······1105

ロータリ部(RC1604形) ·······1J06

ロータリ部(RC I 704形) ······· 1K07

部品番号順索引表·······2K01