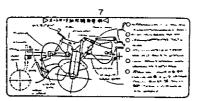

| メイハ"ン(コウシンシシ"  | 1                | 1         |
| 2        | •      | 195218-10210        | メイハ"ン(ツメハイレツ   | 1                | 1         |
|          |        | 195218-10310        | メイハッン (キュウュシシッ | 1                | 1         |
| 4        |        | 195218-10410        | メイハッン(ネーム      | 1                | 1         |
| 5        |        | 195218-10610        | メイハ"ン(トリアツカイ   | 1                | 1         |
| 6        |        | 195218-10620        | メイハ"ン(リンクトリツケ  | 1                | 1         |
| 7        |        | 195218-10650        | メイハ"ン(オートロータ   | 1                | 1         |
| 8        |        | 195230-10320        | メイハ"ン(チュウエセン   | 1                | 1         |
|          |        |                     |                |                  |           |











|-9<del>57-2857</del>

|              | ++<br>  1IO7