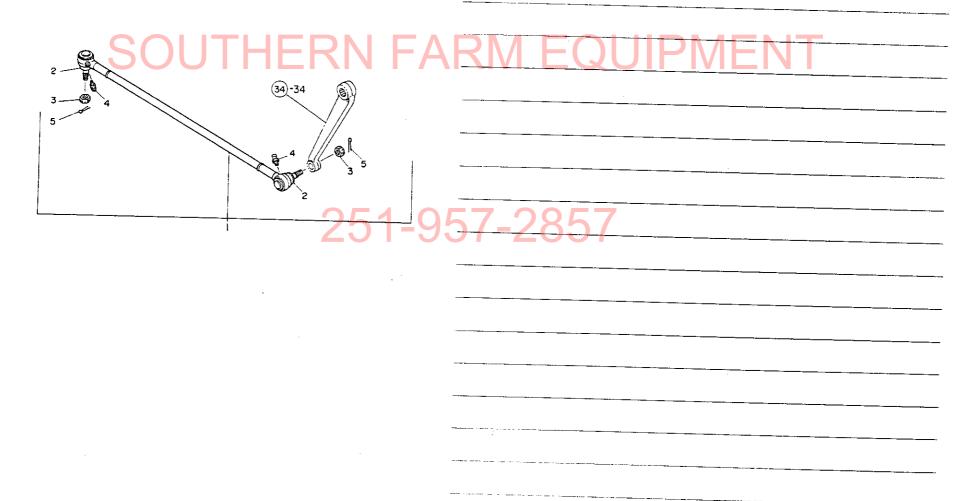

## 1M16

| <b>目</b> 次                                              | フロントアクスル部                                        | 1C05      |
|---------------------------------------------------------|--------------------------------------------------|-----------|
|                                                         | 項目No 項目名称                                        | ロケーション    |
|                                                         | 22. フロントブラケット                                    | 1C06      |
| ご注文について·······1A02                                      | 23 フロントブラケット                                     | 1C07      |
|                                                         | 24. キ ン グ ピ ン                                    | 1C08      |
| 仕 様······ 1A03,1A04                                     | 25. ナックルアーム                                      | 1C09      |
|                                                         | 26. ナックルアーム                                      | 1011      |
| 項目別共通一覧表······1A05                                      | 27. フロントホイルタイヤ                                   | 1C12      |
| 配 線 図1A06                                               | 28. リーン・リーギー Franciscon                          | 1012      |
| 癿 緑 凶                                                   | 30. センタボックス                                      | 1C14      |
|                                                         | 31 フロントギヤケース                                     | 1C15      |
| エンジン部(3T82B・3T84H-S形) ······················· 1A07      | 32. フロントシャフト                                     | 1C16      |
|                                                         | 33. フロントホイルタイヤ                                   | 1D01      |
| 項目No 項目名称<br>1.シリンダブロック1A08                             | 34. ステアリングギヤ                                     | 1002      |
| 1. 2.9 4 2 2 4 7 7                                      | 35. ドラッグロッド                                      |           |
| 2. シリンダブロック······· 1A09                                 | トランスミッション部                                       |           |
| 3.ギ ャ ケ ー ス··································           | 36. クラッチハウジング                                    | 1D05      |
| 4.シリンダヘッド·············1A11,1A12                         | 37. クラッチペダル····································  | 1007 1006 |
|                                                         | 38. ミッションゲース···································· | 1009,1010 |
| 5. シリンダヘッド·······1A13,1A14                              | 40. センタプレート                                      | 1D11      |
| 6. エアクリーナ・サイレンサ···································      | 41 メーンシャフト                                       | 1D12      |
| 7.カムシャフト                                                | 42 カウンタシャフト                                      | 1D13      |
|                                                         | 43. P.T.O 駆動シャフト                                 |           |
| 8. クランクシャフト····································         |                                                  | 1D15      |
| 9 . ビストン・コネクティングロッド···································· | · · · · · · · · · · · · · · · · · · ·            | 1E01      |
|                                                         | 47. フロントドライブ                                     | 1E02      |
| 10 . ピストン・コネクティングロッド1803                                | リヤアクスル部                                          |           |
| 11,潤 滑 油 系 統1804                                        |                                                  | 1E04      |
| 12.冷·却 水 系 統1805,1806                                   | 48. リ ン グ ギ ヤ··································  | 1E05      |
|                                                         | 50 リヤアクスルケース                                     | 1E06      |
| 13.F.0 噴 射 ポ ン プ1807                                    | 51 リャハウジング                                       | 1E07      |
| 14,F .0 噴 射 弁························1B08               | 52. ファイナルピニオン                                    | 1⊏08      |
| 15. 燃料油系統1809,1810                                      | 53. リヤホイルタイヤ···································  | 1F10      |
|                                                         | 54. リヤホイルタイヤ···································  | 1E11      |
| 16.ガ バ ナ 駆 動1811,1812                                   | 56. ブレーキペダル                                      | 1E12      |
| 17. 電 気 始 動 装 置1B13                                     | 油圧コントロール部                                        | 1F01      |
| 18. サーモスタート装置1B14                                       | 57 油圧シリンダケース                                     | 1F02      |
| エンジンコントロール部····································         | 50 リフトクランク                                       | IF 03     |
|                                                         | 50 コントロールバルブ                                     | 1F 04     |
| 19.アクセルレバ1C02                                           | 60. リリーフバルブ····································  | FU5       |
| 20.フュエルタンク                                              | 61. ストップハルフ····································  | 1F07      |
| 21 × 1/21C04                                            | 62. 油圧コンドロール                                     | 1F08      |