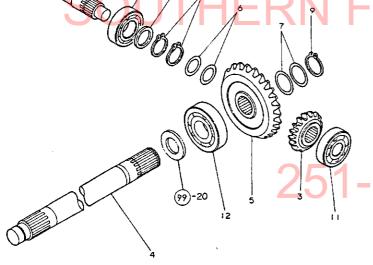

# ヤンマーディーゼルトラフタ YM2001·YM2001D YM2301·YM2301D

総合目次

パーツカタログ

| エンジン部(3T82B・3T84H-S形)······· 1A07               | 7 |
|-------------------------------------------------|---|
| エンジンコントロール部···································· |   |
| フロントアクスル部·······1C05                            | 5 |
| トランスミッション部························ IDO          | í |

# SOUTHERN FARM PROUTENT IE

NPC-1287

ロータリ部(RS I 4O4形) ·················· 1H04

ヒッチ部······ 1G12

ロータリ部(RSI504形) ······1105

ロータリ部(RC1604形) ·······1J06

ロータリ部(RC I 704形) ······· 1K07

部品番号順索引表·······2K01