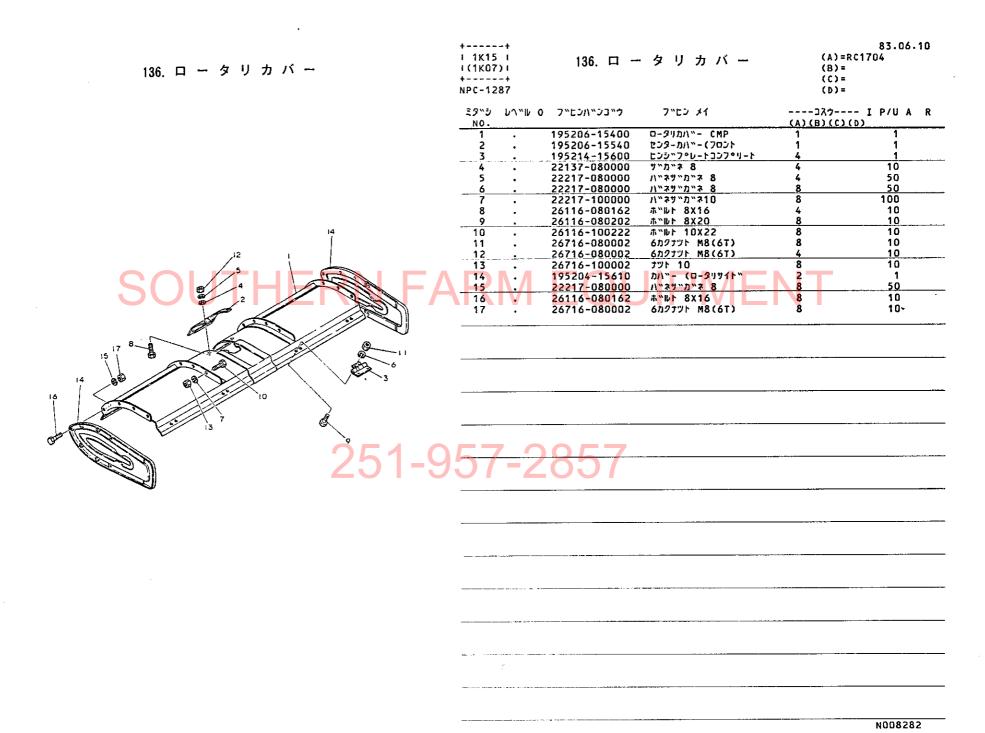

# ヤンマーディーゼルトラフタ YM2001·YM2001D YM2301·YM2301D

総合目次

パーツカタログ

| エンジン部(3T82B・3T84H-S形)······· 1A07               | 7 |
|-------------------------------------------------|---|
| エンジンコントロール部···································· |   |
| フロントアクスル部·······1C05                            | 5 |
| トランスミッション部························ IDO          | í |

# SOUTHERN FARM PROUTENT IE

NPC-1287

ロータリ部(RS I 4O4形) ·················· 1H04

ヒッチ部······ 1G12

ロータリ部(RSI504形) ······1105

ロータリ部(RC1604形) ·······1J06

ロータリ部(RC I 704形) ······· 1K07

部品番号順索引表·······2K01