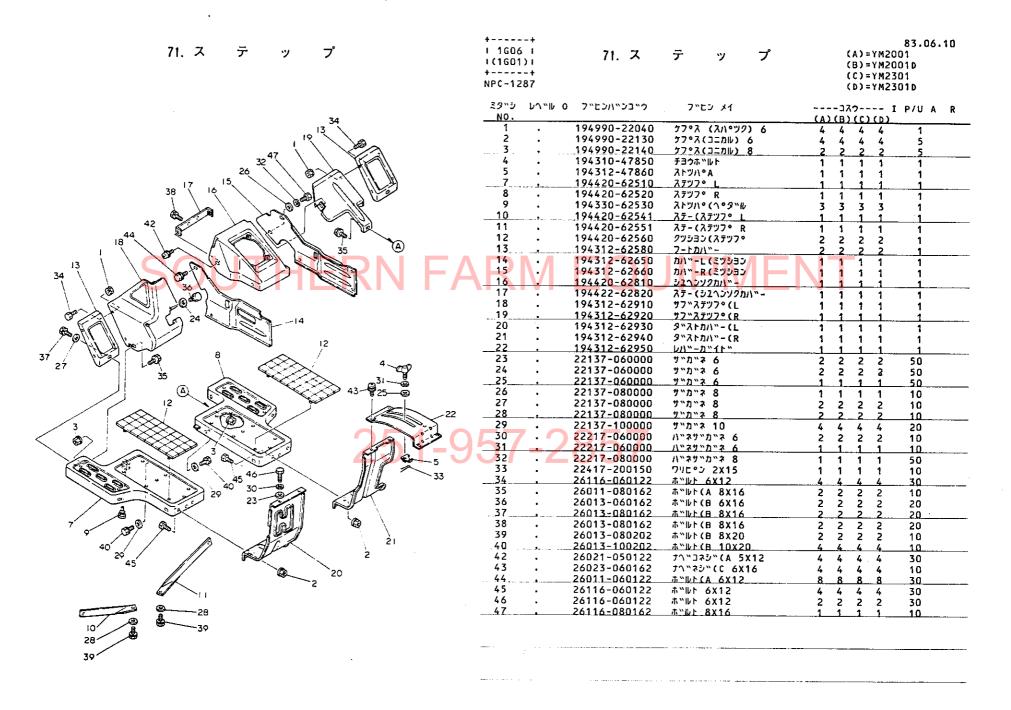

# ヤンマーディーゼルトラフタ YM2001·YM2001D YM2301·YM2301D

総合目次

パーツカタログ

| エンジン部(3T82B・3T84H-S形)······· 1A07               | 7 |
|-------------------------------------------------|---|
| エンジンコントロール部···································· |   |
| フロントアクスル部·······1C05                            | 5 |
| トランスミッション部························ IDO          | í |