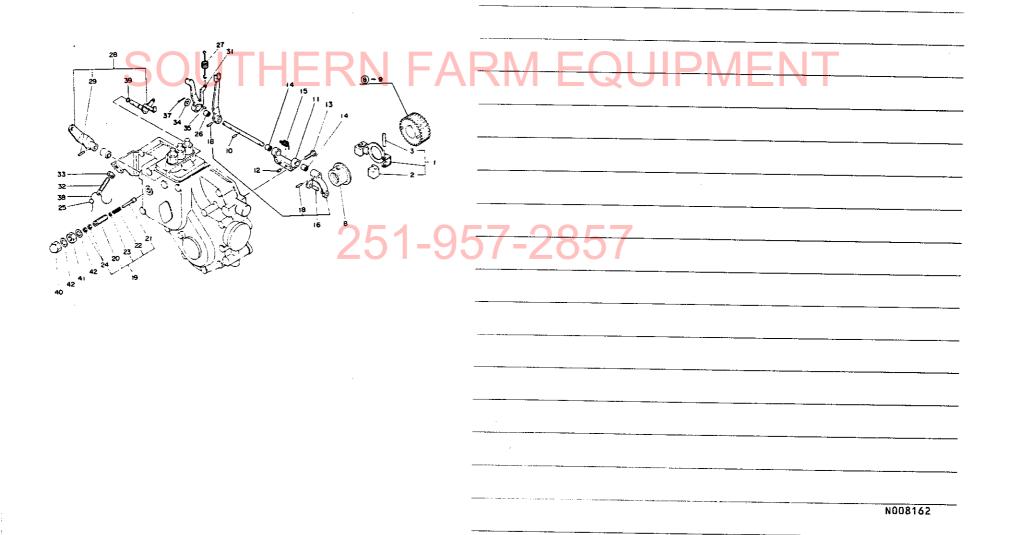

---------------------------|-------|-----|
| ミタッシー レヘッ<br>NO .                        | iv o | フッヒンハッンコック                | 7"t         | ンメイ   |           |   |                | I                                     | P/U A | R   |
| I 50 .                                   |      | 26106-060122              | ツハ゛ホ゛       | ነルト 6 | X12       | 1 | (B) (C         | , J (B)<br>W                          | 30    |     |
| <u> 151</u> .                            |      | (A=EXXXXX<br>26116-050128 | ) (B=E)<br> |       | )<br>5X12 | 1 | 1              | W                                     | 20    |     |
|                                          |      | (A=EXXXXX                 | ) (B=E)     | CXXXX | )         |   | <del>- :</del> | · · · · · · · · · · · · · · · · · · · |       |     |





ND08163





| 18. サーモスタート装置 | 1 1B14  <br>1 (1A07)  <br>++<br>NPC-1287 | 18. サーモスタート装置                      | 83.06.10<br>(A)=3782B<br>(B)=3784H-S<br>(C)=<br>(D)=                                                                      |
|---------------|------------------------------------------|------------------------------------|---------------------------------------------------------------------------------------------------------------------------|
| F/            | NO.<br>1 .<br>2 .                        | 0 7"ヒンパ"ンコ"ウ 7"ヒン メイ  124732-77701 | コスウ I P/U A R (A)(B)(C)(D)  4 4 1 1 1 1 1 1 1 1 1 1 1 1 1 1 1 1 1 1 1 1 1 1 1 1 1 1 1 1 1 1 1 1 1 1 1 1 1 1 2 2 10 2 2 10 |
| -S            | 957-2                                    | 2857                               |