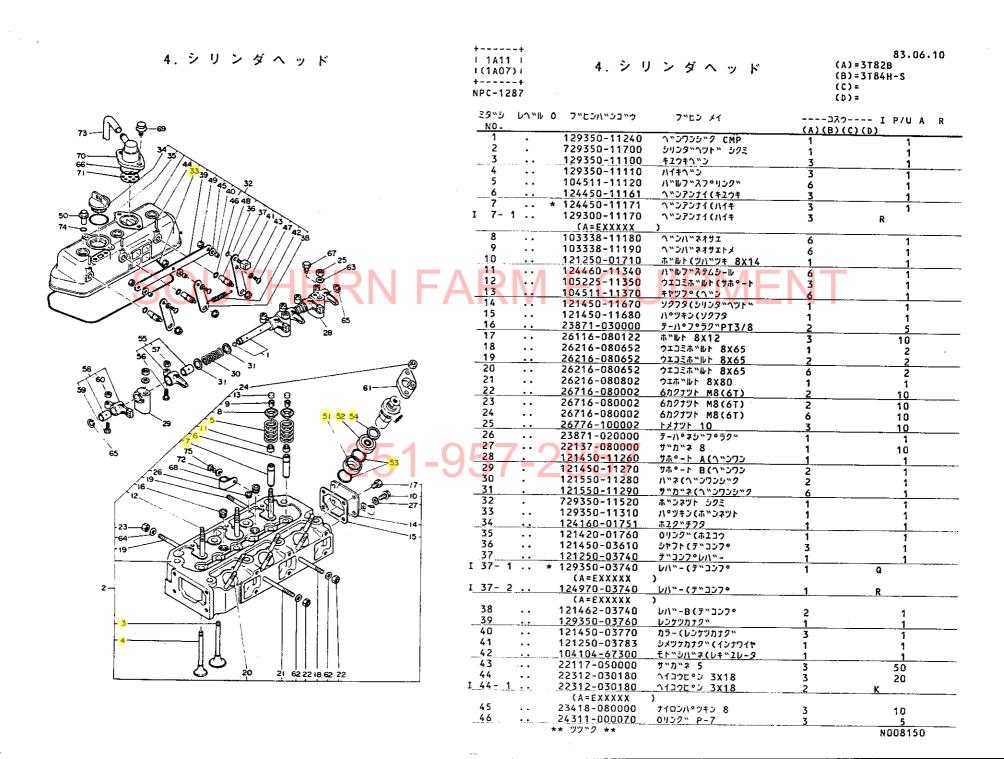

## 1M16

| <b>目</b> 次                                              | フロントアクスル部                                        | 1C05      |
|---------------------------------------------------------|--------------------------------------------------|-----------|
|                                                         | 項目No 項目名称                                        | ロケーション    |
|                                                         | 22. フロントブラケット                                    | 1C06      |
| ご注文について·······1A02                                      | 23 フロントブラケット                                     | 1C07      |
|                                                         | 24. キ ン グ ピ ン                                    | 1C08      |
| 仕 様······ 1A03,1A04                                     | 25. ナックルアーム                                      | 1C09      |
|                                                         | 26. ナックルアーム                                      | 1011      |
| 項目別共通一覧表······1A05                                      | 27. フロントホイルタイヤ                                   | 1C12      |
| 配 線 図1A06                                               | 28. リーン・リーギー Franciscon                          | 1012      |
| 癿 緑 凶                                                   | 30. センタボックス                                      | 1C14      |
|                                                         | 31 フロントギヤケース                                     | 1C15      |
| エンジン部(3T82B・3T84H-S形) ······················· 1A07      | 32. フロントシャフト                                     | 1C16      |
|                                                         | 33. フロントホイルタイヤ                                   | 1D01      |
| 項目No 項目名称<br>1.シリンダブロック1A08                             | 34. ステアリングギヤ                                     | 1002      |
| 1. 2.9 4 2 2 4 7 7                                      | 35. ドラッグロッド                                      |           |
| 2. シリンダブロック······· 1A09                                 | トランスミッション部                                       |           |
| 3.ギ ャ ケ ー ス··································           | 36. クラッチハウジング                                    | 1D05      |
| 4.シリンダヘッド·············1A11,1A12                         | 37. クラッチペダル····································  | 1007 1006 |
|                                                         | 38. ミッションゲース···································· | 1009,1010 |
| 5. シリンダヘッド·······1A13,1A14                              | 40. センタプレート                                      | 1D11      |
| 6. エアクリーナ・サイレンサ···································      | 41 メーンシャフト                                       | 1D12      |
| 7.カムシャフト                                                | 42 カウンタシャフト                                      | 1D13      |
|                                                         | 43. P.T.O 駆動シャフト                                 |           |
| 8. クランクシャフト····································         |                                                  | 1D15      |
| 9 . ビストン・コネクティングロッド···································· | · · · · · · · · · · · · · · · · · · ·            | 1E01      |
|                                                         | 47. フロントドライブ                                     | 1E02      |
| 10 . ピストン・コネクティングロッド1803                                | リヤアクスル部                                          |           |
| 11,潤 滑 油 系 統1804                                        |                                                  | 1E04      |
| 12.冷·却 水 系 統1805,1806                                   | 48. リ ン グ ギ ヤ··································  | 1E05      |
|                                                         | 50 リヤアクスルケース                                     | 1E06      |
| 13.F.0 噴 射 ポ ン プ1807                                    | 51 リャハウジング                                       | 1E07      |
| 14,F .0 噴 射 弁························1B08               | 52. ファイナルピニオン                                    | 1⊏08      |
| 15. 燃料油系統1809,1810                                      | 53. リヤホイルタイヤ···································  | 1F10      |
|                                                         | 54. リヤホイルタイヤ···································  | 1E11      |
| 16.ガ バ ナ 駆 動1811,1812                                   | 56. ブレーキペダル                                      | 1E12      |
| 17. 電 気 始 動 装 置1B13                                     | 油圧コントロール部                                        | 1F01      |
| 18. サーモスタート装置1B14                                       | 57 油圧シリンダケース                                     | 1F02      |
| エンジンコントロール部····································         | 50 リフトクランク                                       | IF 03     |
|                                                         | 50 コントロールバルブ                                     | 1F 04     |
| 19.アクセルレバ1C02                                           | 60. リリーフバルブ····································  | FU5       |
| 20.フュエルタンク                                              | 61. ストップハルフ····································  | 1F07      |
| 21 × 1/21C04                                            | 62. 油圧コンドロール                                     | 1F08      |