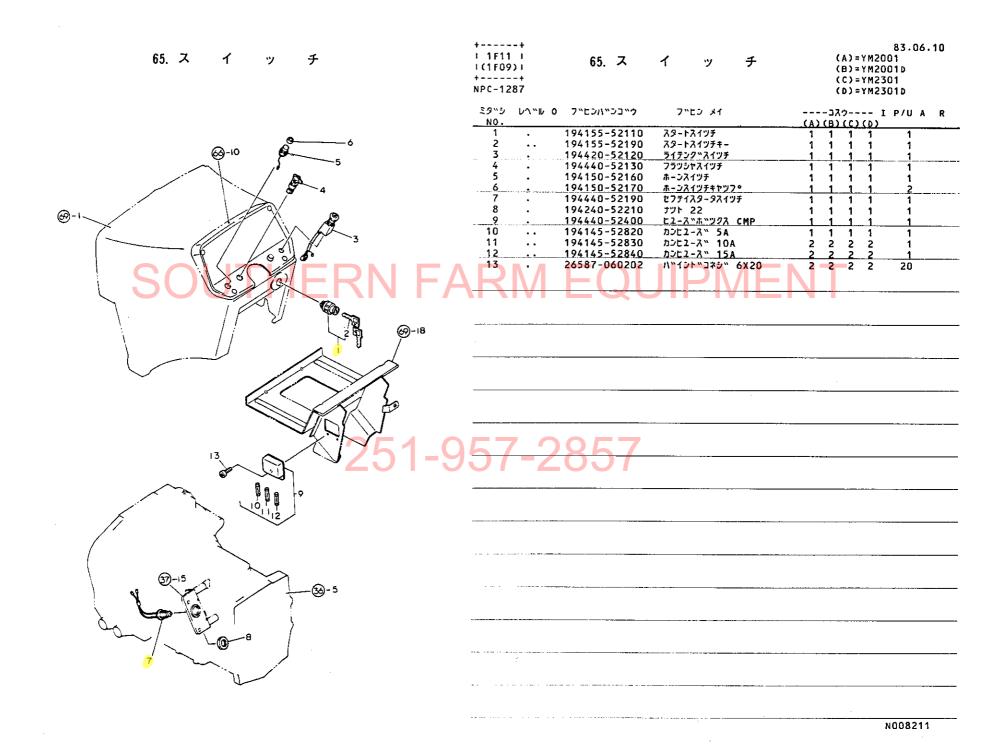

|





| 66. ラ ン プ ・ メ ー タ                                                                                               | 1 1F12 1<br>1 (1F09) 1<br>++<br>NPC-1287 | 66. ラン                              | ・プ・メータ                                | 83.06.10<br>(A)=YM2001<br>(B)=YM2001D<br>(C)=YM2301<br>(D)=YM2301D |
|-----------------------------------------------------------------------------------------------------------------|------------------------------------------|-------------------------------------|---------------------------------------|--------------------------------------------------------------------|
|                                                                                                                 | ミタッシ レヘッル<br>NO・                         | 0 フッヒンハッンコック