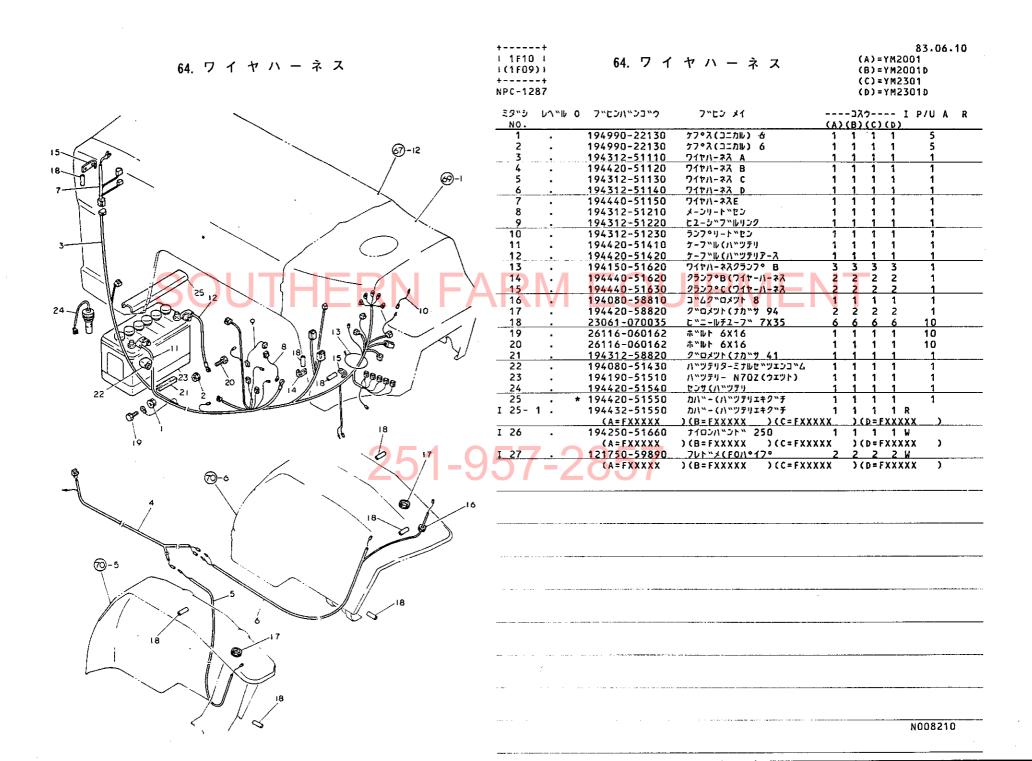

|





| 66. ラ ン プ ・ メ ー タ                                                                                               | 1 1F12 1<br>1 (1F09) 1<br>++<br>NPC-1287 | 66. ラン                              | ・プ・メータ                                | 83.06.10<br>(A)=YM2001<br>(B)=YM2001D<br>(C)=YM2301<br>(D)=YM2301D |
|-----------------------------------------------------------------------------------------------------------------|------------------------------------------|-------------------------------------|---------------------------------------|--------------------------------------------------------------------|
|                                                                                                                 | ミタッシ レヘッル<br>NO・                         | 0 フッヒンハッンコック