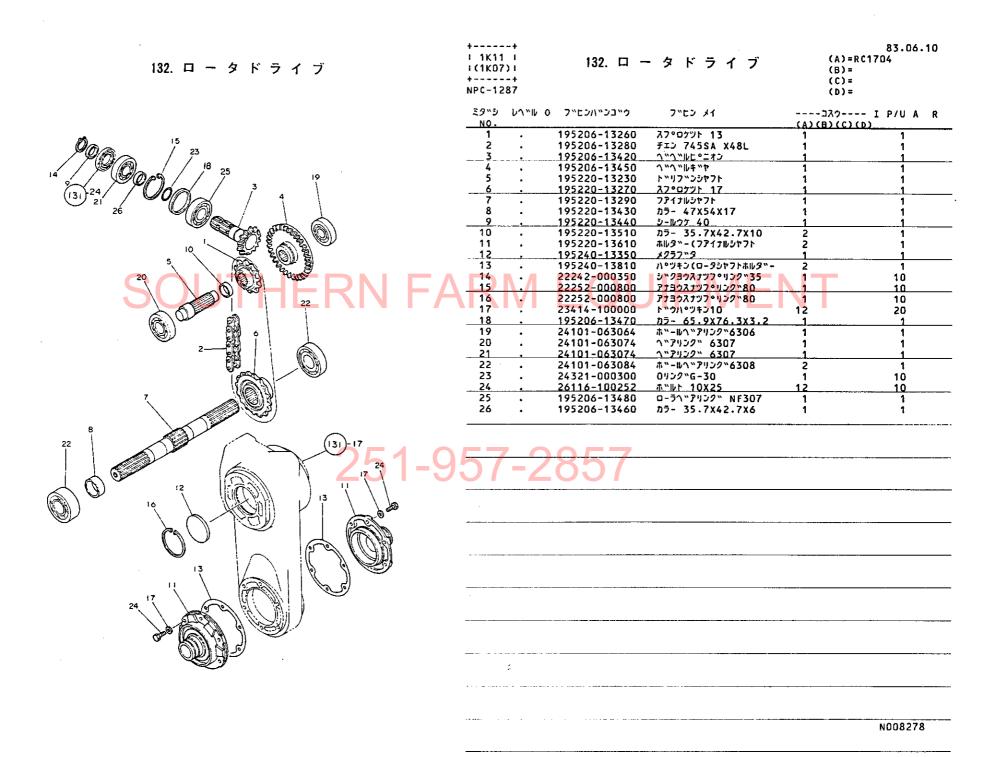

| 195206-12200                          |



| 133. クロスロータ | 1 1K12 I 133. ク<br>I (1K07) I 133. ク<br>I+<br>NPC-1287