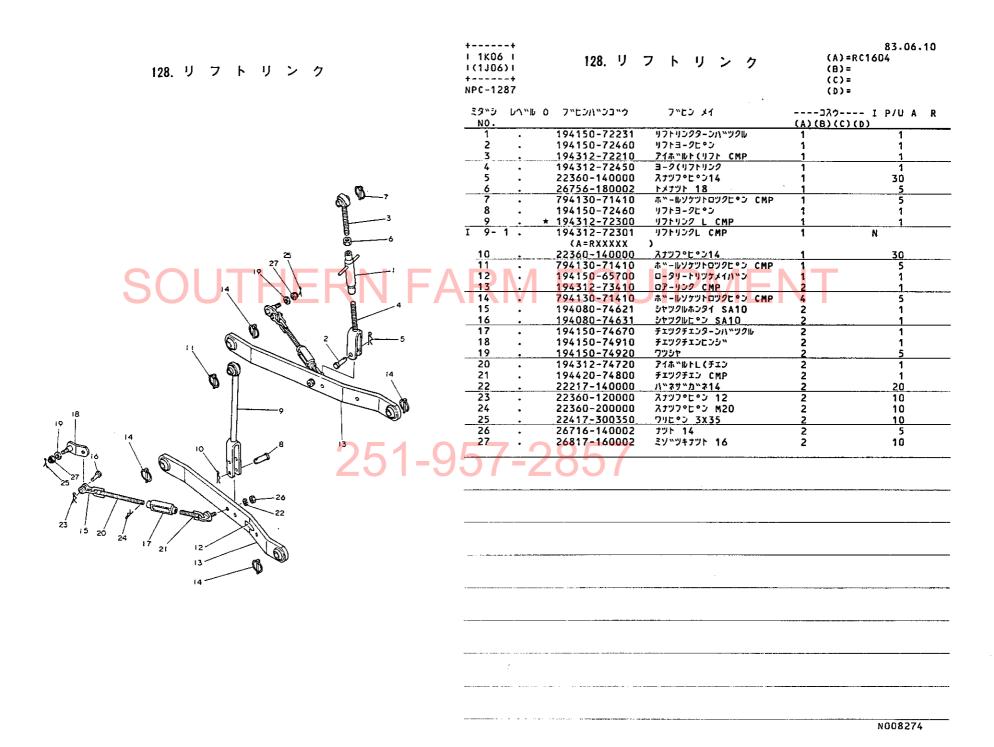

# SOUTHERN FARM PROUTENT IE

NPC-1287

ロータリ部(RS I 4O4形) ·················· 1H04

ヒッチ部······ 1G12

ロータリ部(RSI504形) ······1105

ロータリ部(RC1604形) ·······1J06

ロータリ部(RC I 704形) ······· 1K07

部品番号順索引表·······2K01