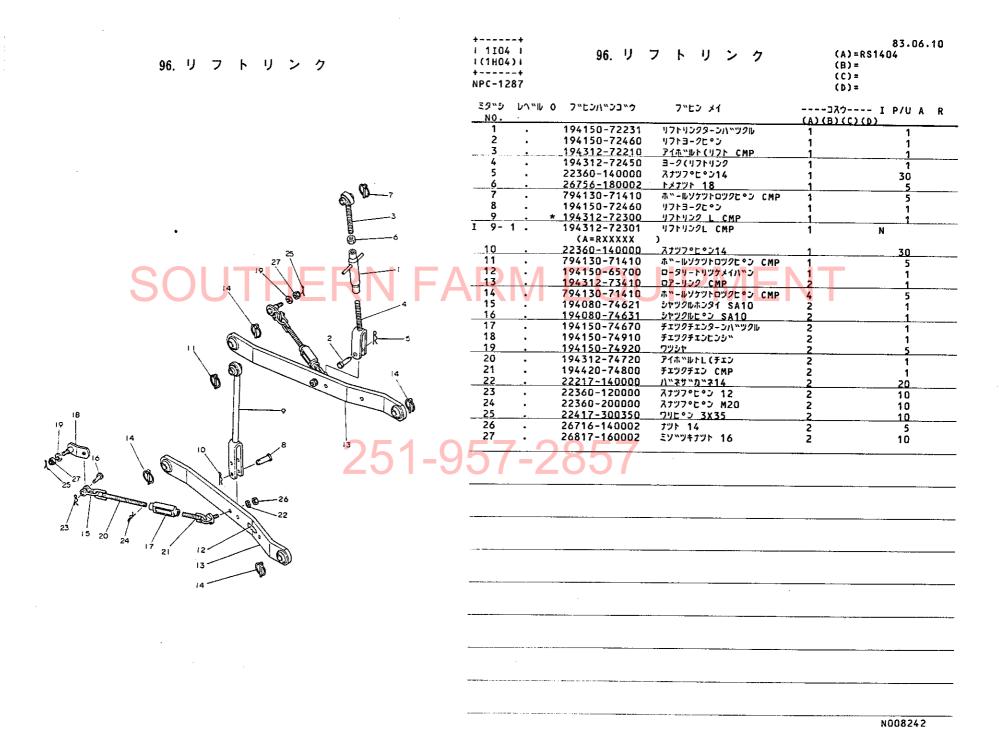

# SOUTHERN FARM PROUTENT IE

NPC-1287

ロータリ部(RS I 4O4形) ·················· 1H04

ヒッチ部······ 1G12

ロータリ部(RSI504形) ······1105

ロータリ部(RC1604形) ·······1J06

ロータリ部(RC I 704形) ······· 1K07

部品番号順索引表·······2K01