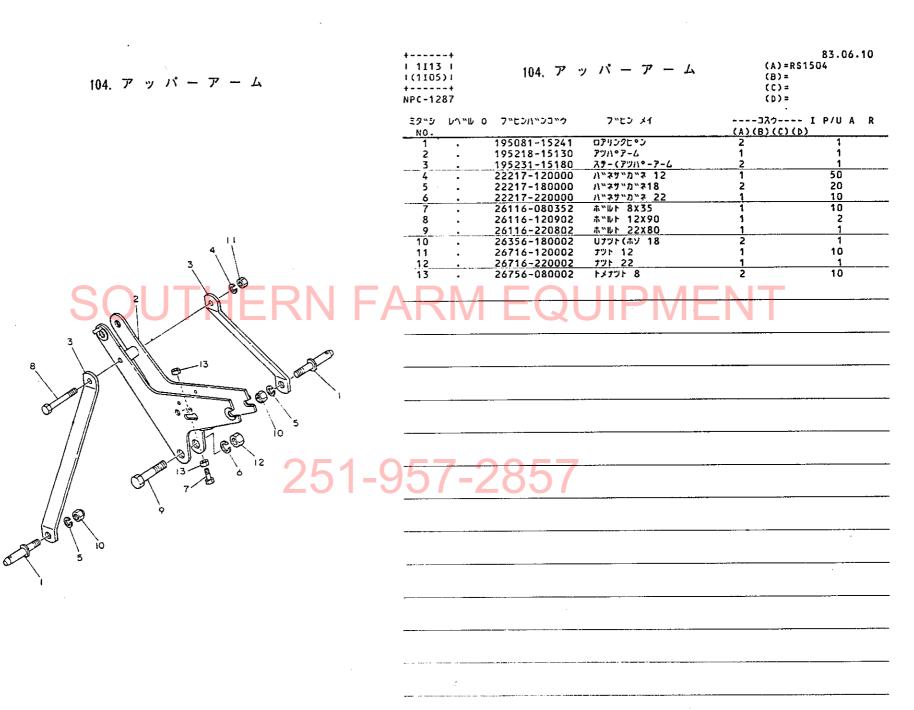

# SOUTHERN FARM PROUTENT IE

NPC-1287

ロータリ部(RS I 4O4形) ·················· 1H04

ヒッチ部······ 1G12

ロータリ部(RSI504形) ······1105

ロータリ部(RC1604形) ·······1J06

ロータリ部(RC I 704形) ······· 1K07

部品番号順索引表·······2K01