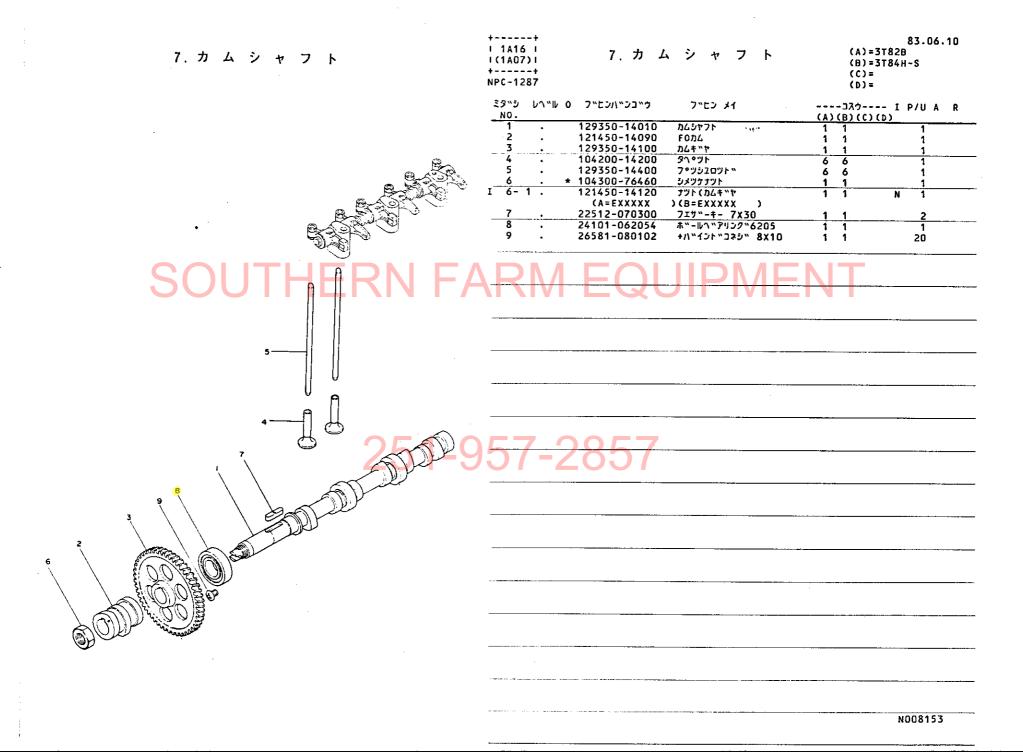

## 1M16

| <b>目</b> 次                                              | フロントアクスル部                                        | 1C05      |
|---------------------------------------------------------|--------------------------------------------------|-----------|
|                                                         | 項目No 項目名称                                        | ロケーション    |
|                                                         | 22. フロントブラケット                                    | 1C06      |
| ご注文について·······1A02                                      | 23 フロントブラケット                                     | 1C07      |
|                                                         | 24. キ ン グ ピ ン                                    | 1C08      |
| 仕 様······ 1A03,1A04                                     | 25. ナックルアーム                                      | 1C09      |
|                                                         | 26. ナックルアーム                                      | 1011      |
| 項目別共通一覧表······1A05                                      | 27. フロントホイルタイヤ                                   | 1C12      |
| 配 線 図1A06                                               | 28. リーン・リーギー Franciscon                          | 1012      |
| 癿 緑 凶                                                   | 30. センタボックス                                      | 1C14      |
|                                                         | 31 フロントギヤケース                                     | 1C15      |
| エンジン部(3T82B・3T84H-S形) ······················· 1A07      | 32. フロントシャフト                                     | 1C16      |
|                                                         | 33. フロントホイルタイヤ                                   | 1D01      |
| 項目No 項目名称<br>1.シリンダブロック1A08                             | 34. ステアリングギヤ                                     | 1002      |
| 1. 2.9 4 2 2 4 7 7                                      | 35. ドラッグロッド                                      |           |
| 2. シリンダブロック······· 1A09                                 | トランスミッション部                                       |           |
| 3.ギ ャ ケ ー ス··································           | 36. クラッチハウジング                                    | 1D05      |
| 4.シリンダヘッド·············1A11,1A12                         | 37. クラッチペダル····································  | 1007 1006 |
|                                                         | 38. ミッションゲース···································· | 1009,1010 |
| 5. シリンダヘッド·······1A13,1A14                              | 40. センタプレート                                      | 1D11      |
| 6. エアクリーナ・サイレンサ···································      | 41 メーンシャフト                                       | 1D12      |
| 7.カムシャフト                                                | 42 カウンタシャフト                                      | 1D13      |
|                                                         | 43. P.T.O 駆動シャフト                                 |           |
| 8. クランクシャフト····································         |                                                  | 1D15      |
| 9 . ビストン・コネクティングロッド···································· | · · · · · · · · · · · · · · · · · · ·            | 1E01      |
|                                                         | 47. フロントドライブ                                     | 1E02      |
| 10 . ピストン・コネクティングロッド1803                                | リヤアクスル部                                          |           |
| 11,潤 滑 油 系 統1804                                        |                                                  | 1E04      |
| 12.冷·却 水 系 統1805,1806                                   | 48. リ ン グ ギ ヤ··································  | 1E05      |
|                                                         | 50 リヤアクスルケース                                     | 1E06      |
| 13.F.0 噴 射 ポ ン プ1807                                    | 51 リャハウジング                                       | 1E07      |
| 14,F .0 噴 射 弁························1B08               | 52. ファイナルピニオン                                    | 1⊏08      |
| 15. 燃料油系統1809,1810                                      | 53. リヤホイルタイヤ···································  | 1F10      |
|                                                         | 54. リヤホイルタイヤ···································  | 1E11      |
| 16.ガ バ ナ 駆 動1811,1812                                   | 56. ブレーキペダル                                      | 1E12      |
| 17. 電 気 始 動 装 置1B13                                     | 油圧コントロール部                                        | 1F01      |
| 18. サーモスタート装置1B14                                       | 57 油圧シリンダケース                                     | 1F02      |
| エンジンコントロール部····································         | 50 リフトクランク                                       | IF 03     |
|                                                         | 50 コントロールバルブ                                     | 1F 04     |
| 19.アクセルレバ1C02                                           | 60. リリーフバルブ····································  | FU5       |
| 20.フュエルタンク                                              | 61. ストップハルフ····································  | 1F07      |
| 21 × 1/21C04                                            | 62. 油圧コンドロール                                     | 1F08      |