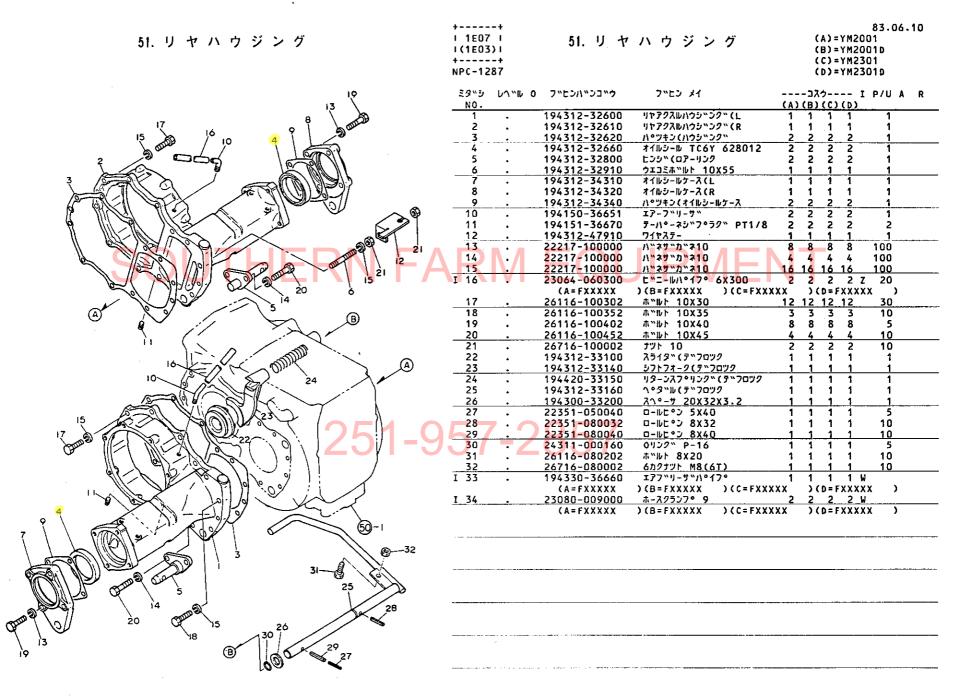

|                                          |                              |                                            |                                                                |

NO08195







53. リヤホイルタイヤ

| ++         |
|------------|
| I 1E09 I   |
| I (1E03) I |
| ++         |
| NPC-1287   |

53. リヤホイルタイヤ

83.06.10 (A)=YM2001 (B)=YM2001D (C)=YM2301 (D)=YM2301D



| ミタ"シ<br>NO・ | <b>ሁ</b> ኅ"⊮ 0 | ブ"ヒンハ"ンコ"ウ   | <b>ラ</b> ッセン メイ | コスウ<br>(A)(B)(C)(D) |   |
|-------------|----------------|--------------|-----------------|---------------------|---|
| 1           |                | 794167-34700 | リヤホイルタイヤレ シクミ   | 1 1                 | 1 |
| 2           |                | 194167-34900 | 9179.5-24(H CMP | 1 1                 | i |
|             |                | 194167-34910 | 31P             | 1 1                 | 1 |
| 4           |                | 194080-34950 | チューフ"           | 1 1                 | 1 |
| 5           |                | 194150-34650 | W7X24W ホイル      | 1