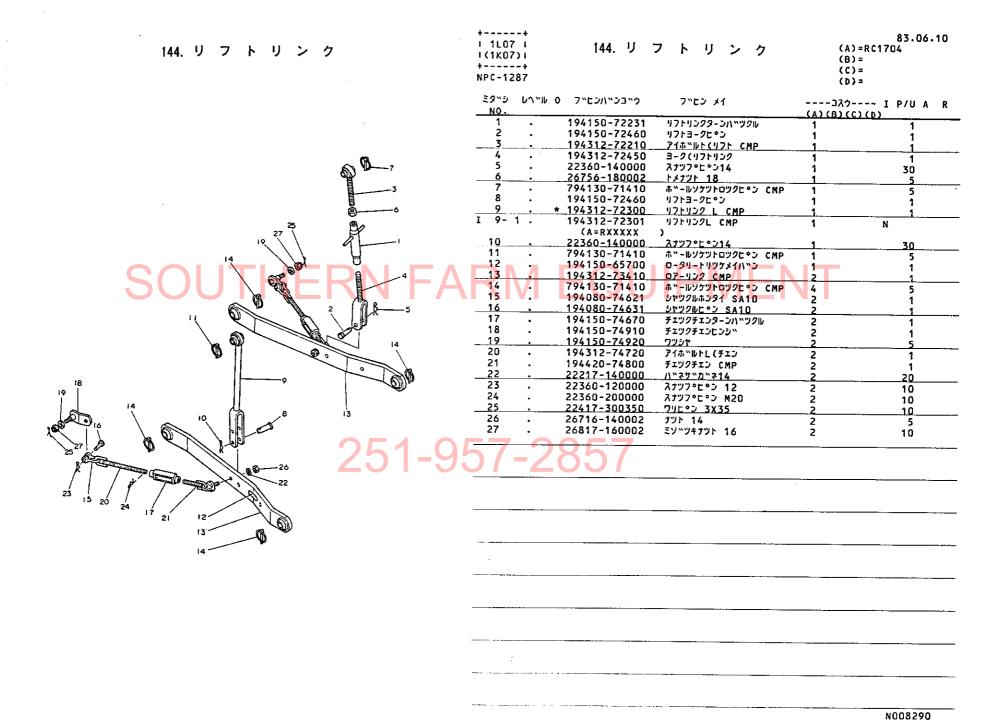

# ヤンマーディーゼルトラフタ YM2001·YM2001D YM2301·YM2301D

総合目次

パーツカタログ

| エンジン部(3T82B・3T84H-S形)······· 1A07               | 7 |
|-------------------------------------------------|---|
| エンジンコントロール部···································· |   |
| フロントアクスル部·······1C05                            | 5 |
| トランスミッション部························ IDO          | í |

# SOUTHERN FARM PROUTENT IE

NPC-1287

ロータリ部(RS I 4O4形) ·················· 1H04

ヒッチ部······ 1G12

ロータリ部(RSI504形) ······1105

ロータリ部(RC1604形) ·······1J06

ロータリ部(RC I 704形) ······· 1K07

部品番号順索引表·······2K01