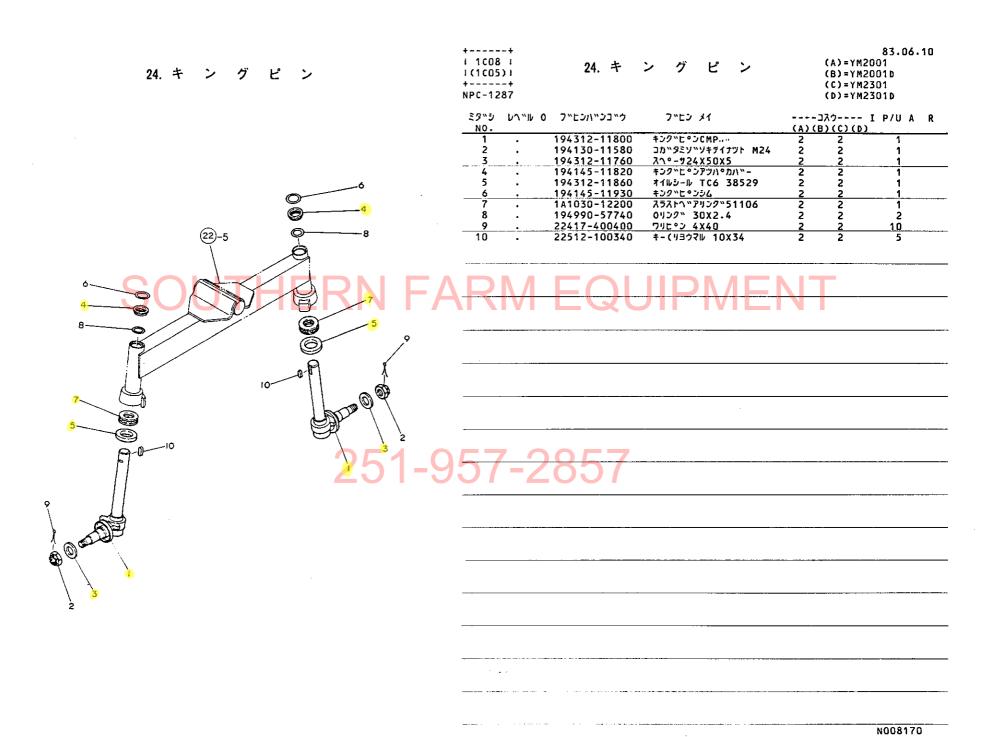

## 1M16

| <b>目</b> 次                                              | フロントアクスル部                                        | 1C05      |
|---------------------------------------------------------|--------------------------------------------------|-----------|
|                                                         | 項目No 項目名称                                        | ロケーション    |
|                                                         | 22. フロントブラケット                                    | 1C06      |
| ご注文について·······1A02                                      | 23 フロントブラケット                                     | 1C07      |
|                                                         | 24. キ ン グ ピ ン                                    | 1C08      |
| 仕 様······ 1A03,1A04                                     | 25. ナックルアーム                                      | 1C09      |
|                                                         | 26. ナックルアーム                                      | 1011      |
| 項目別共通一覧表······1A05                                      | 27. フロントホイルタイヤ                                   | 1C12      |
| 配 線 図1A06                                               | 28. リーン・リーギー Franciscon                          | 1012      |
| 癿 緑 凶                                                   | 30. センタボックス                                      | 1C14      |
|                                                         | 31 フロントギヤケース                                     | 1C15      |
| エンジン部(3T82B・3T84H-S形) ······················· 1A07      | 32. フロントシャフト                                     | 1C16      |
|                                                         | 33. フロントホイルタイヤ                                   | 1D01      |
| 項目No 項目名称<br>1.シリンダブロック1A08                             | 34. ステアリングギヤ                                     | 1002      |
| 1. 2.9 4 2 2 4 7 7                                      | 35. ドラッグロッド                                      |           |
| 2. シリンダブロック······· 1A09                                 | トランスミッション部                                       |           |
| 3.ギ ャ ケ ー ス··································           | 36. クラッチハウジング                                    | 1D05      |
| 4.シリンダヘッド·············1A11,1A12                         | 37. クラッチペダル····································  | 1007 1006 |
|                                                         | 38. ミッションゲース···································· | 1009,1010 |
| 5. シリンダヘッド·······1A13,1A14                              | 40. センタプレート                                      | 1D11      |
| 6. エアクリーナ・サイレンサ···································      | 41 メーンシャフト                                       | 1D12      |
| 7.カムシャフト                                                | 42 カウンタシャフト                                      | 1D13      |
|                                                         | 43. P.T.O 駆動シャフト                                 |           |
| 8. クランクシャフト····································         |                                                  | 1D15      |
| 9 . ビストン・コネクティングロッド···································· | · · · · · · · · · · · · · · · · · · ·            | 1E01      |
|                                                         | 47. フロントドライブ                                     | 1E02      |
| 10 . ピストン・コネクティングロッド1803                                | リヤアクスル部                                          |           |
| 11,潤 滑 油 系 統1804                                        |                                                  | 1E04      |
| 12.冷·却 水 系 統1805,1806                                   | 48. リ ン グ ギ ヤ··································  | 1E05      |
|                                                         | 50 リヤアクスルケース                                     | 1E06      |
| 13.F.0 噴 射 ポ ン プ1807                                    | 51 リャハウジング                                       | 1E07      |
| 14,F .0 噴 射 弁························1B08               | 52. ファイナルピニオン                                    | 1⊏08      |
| 15. 燃料油系統1809,1810                                      | 53. リヤホイルタイヤ···································  | 1F10      |
|                                                         | 54. リヤホイルタイヤ···································  | 1E11      |
| 16.ガ バ ナ 駆 動1811,1812                                   | 56. ブレーキペダル                                      | 1E12      |
| 17. 電 気 始 動 装 置1B13                                     | 油圧コントロール部                                        | 1F01      |
| 18. サーモスタート装置1B14                                       | 57 油圧シリンダケース                                     | 1F02      |
| エンジンコントロール部····································         | 50 リフトクランク                                       | IF 03     |
|                                                         | 50 コントロールバルブ                                     | 1F 04     |
| 19.アクセルレバ1C02                                           | 60. リリーフバルブ····································  | FU5       |
| 20.フュエルタンク                                              | 61. ストップハルフ····································  | 1F07      |
| 21 × 1/21C04                                            | 62. 油圧コンドロール                                     | 1F08      |