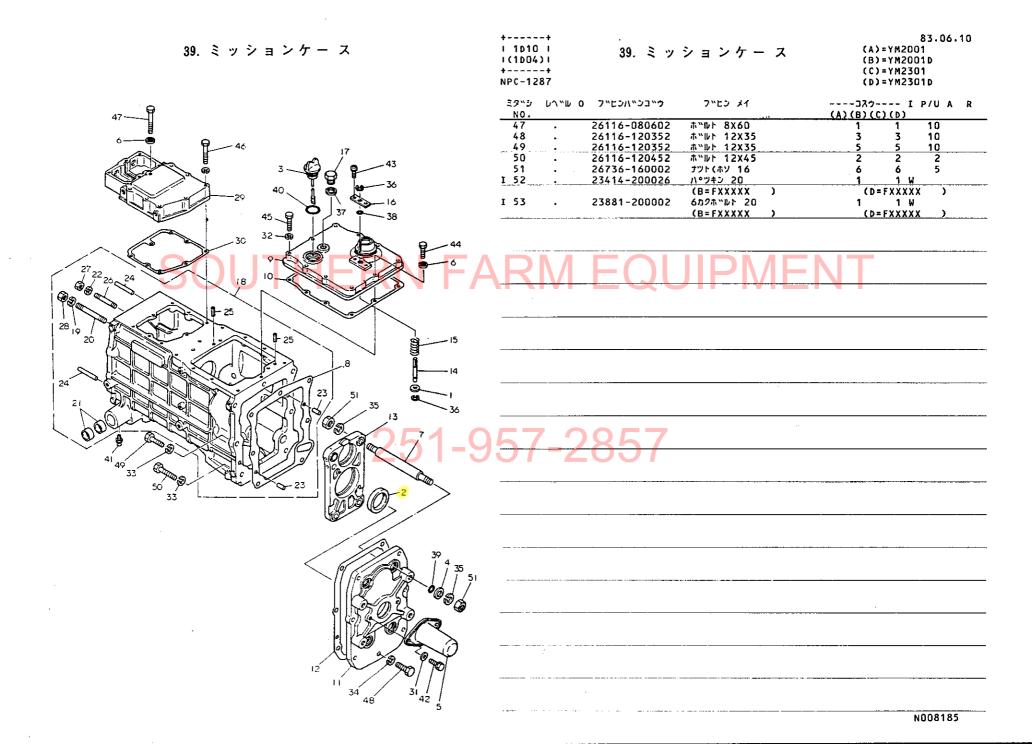

## 1M16

| <b>目</b> 次                                              | フロントアクスル部                                        | 1C05      |
|---------------------------------------------------------|--------------------------------------------------|-----------|
|                                                         | 項目No 項目名称                                        | ロケーション    |
|                                                         | 22. フロントブラケット                                    | 1C06      |
| ご注文について·······1A02                                      | 23 フロントブラケット                                     | 1C07      |
|                                                         | 24. キ ン グ ピ ン                                    | 1C08      |
| 仕 様······ 1A03,1A04                                     | 25. ナックルアーム                                      | 1C09      |
|                                                         | 26. ナックルアーム                                      | 1011      |
| 項目別共通一覧表······1A05                                      | 27. フロントホイルタイヤ                                   | 1C12      |
| 配 線 図1A06                                               | 28. リーン・リーギー Franciscon                          | 1012      |
| 癿 緑 凶                                                   | 30. センタボックス                                      | 1C14      |
|                                                         | 31 フロントギヤケース                                     | 1C15      |
| エンジン部(3T82B・3T84H-S形) ······················· 1A07      | 32. フロントシャフト                                     | 1C16      |
|                                                         | 33. フロントホイルタイヤ                                   | 1D01      |
| 項目No 項目名称<br>1.シリンダブロック1A08                             | 34. ステアリングギヤ                                     | 1002      |
| 1. 2.9 4 2 2 4 7 7                                      | 35. ドラッグロッド                                      |           |
| 2. シリンダブロック······· 1A09                                 | トランスミッション部                                       |           |
| 3.ギ ャ ケ ー ス··································           | 36. クラッチハウジング                                    | 1D05      |
| 4.シリンダヘッド·············1A11,1A12                         | 37. クラッチペダル····································  | 1007 1006 |
|                                                         | 38. ミッションゲース···································· | 1009,1010 |
| 5. シリンダヘッド·······1A13,1A14                              | 40. センタプレート                                      | 1D11      |
| 6. エアクリーナ・サイレンサ···································      | 41 メーンシャフト                                       | 1D12      |
| 7.カムシャフト                                                | 42 カウンタシャフト                                      | 1D13      |
|                                                         | 43. P.T.O 駆動シャフト                                 |           |
| 8. クランクシャフト····································         |                                                  | 1D15      |
| 9 . ビストン・コネクティングロッド···································· | · · · · · · · · · · · · · · · · · · ·            | 1E01      |
|                                                         | 47. フロントドライブ                                     | 1E02      |
| 10 . ピストン・コネクティングロッド1803                                | リヤアクスル部                                          |           |
| 11,潤 滑 油 系 統1804                                        |                                                  | 1E04      |
| 12.冷·却 水 系 統1805,1806                                   | 48. リ ン グ ギ ヤ··································  | 1E05      |
|                                                         | 50 リヤアクスルケース                                     | 1E06      |
| 13.F.0 噴 射 ポ ン プ1807                                    | 51 リャハウジング                                       | 1E07      |
| 14,F .0 噴 射 弁························1B08               | 52. ファイナルピニオン                                    | 1⊏08      |
| 15. 燃料油系統1809,1810                                      | 53. リヤホイルタイヤ···································  | 1F10      |
|                                                         | 54. リヤホイルタイヤ···································  | 1E11      |
| 16.ガ バ ナ 駆 動1811,1812                                   | 56. ブレーキペダル                                      | 1E12      |
| 17. 電 気 始 動 装 置1B13                                     | 油圧コントロール部                                        | 1F01      |
| 18. サーモスタート装置1B14                                       | 57 油圧シリンダケース                                     | 1F02      |
| エンジンコントロール部····································         | 50 リフトクランク                                       | IF 03     |
|                                                         | 50 コントロールバルブ                                     | 1F 04     |
| 19.アクセルレバ1C02                                           | 60. リリーフバルブ····································  | FU5       |
| 20.フュエルタンク                                              | 61. ストップハルフ····································  | 1F07      |
| 21 × 1/21C04                                            | 62. 油圧コンドロール                                     | 1F08      |