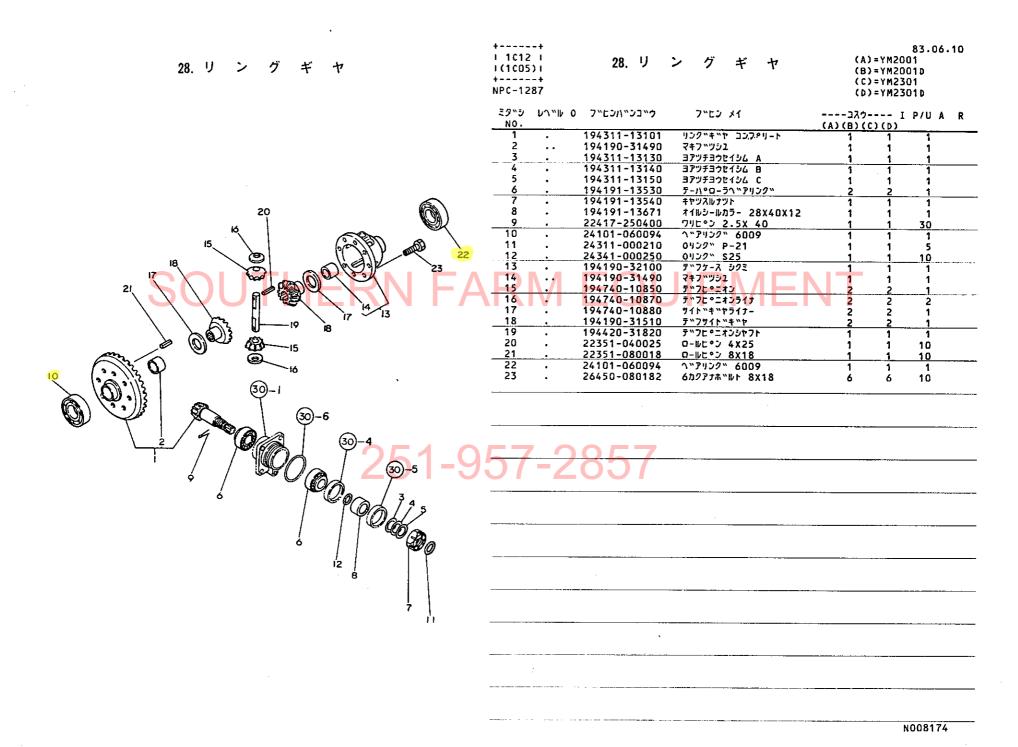

## 1M16

| <b>目</b> 次                                              | フロントアクスル部                                        | 1C05      |
|---------------------------------------------------------|--------------------------------------------------|-----------|
|                                                         | 項目No 項目名称                                        | ロケーション    |
|                                                         | 22. フロントブラケット                                    | 1C06      |
| ご注文について·······1A02                                      | 23 フロントブラケット                                     | 1C07      |
|                                                         | 24. キ ン グ ピ ン                                    | 1C08      |
| 仕 様······ 1A03,1A04                                     | 25. ナックルアーム                                      | 1C09      |
|                                                         | 26. ナックルアーム                                      | 1011      |
| 項目別共通一覧表······1A05                                      | 27. フロントホイルタイヤ                                   | 1C12      |
| 配 線 図1A06                                               | 28. リーン・リーギー Franciscon                          | 1012      |
| 癿 緑 凶                                                   | 30. センタボックス                                      | 1C14      |
|                                                         | 31 フロントギヤケース                                     | 1C15      |
| エンジン部(3T82B・3T84H-S形) ······················· 1A07      | 32. フロントシャフト                                     | 1C16      |
|                                                         | 33. フロントホイルタイヤ                                   | 1D01      |
| 項目No 項目名称<br>1.シリンダブロック1A08                             | 34. ステアリングギヤ                                     | 1002      |
| 1. 2.9 4 2 2 4 7 7                                      | 35. ドラッグロッド                                      |           |
| 2. シリンダブロック······· 1A09                                 | トランスミッション部                                       |           |
| 3.ギ ャ ケ ー ス··································           | 36. クラッチハウジング                                    | 1D05      |
| 4.シリンダヘッド·············1A11,1A12                         | 37. クラッチペダル····································  | 1007 1006 |
|                                                         | 38. ミッションゲース···································· | 1009,1010 |
| 5. シリンダヘッド·······1A13,1A14                              | 40. センタプレート                                      | 1D11      |
| 6. エアクリーナ・サイレンサ···································      | 41 メーンシャフト                                       | 1D12      |
| 7.カムシャフト                                                | 42 カウンタシャフト                                      | 1D13      |
|                                                         | 43. P.T.O 駆動シャフト                                 |           |
| 8. クランクシャフト····································         |                                                  | 1D15      |
| 9 . ビストン・コネクティングロッド···································· | · · · · · · · · · · · · · · · · · · ·            | 1E01      |
|                                                         | 47. フロントドライブ                                     | 1E02      |
| 10 . ピストン・コネクティングロッド1803                                | リヤアクスル部                                          |           |
| 11,潤 滑 油 系 統1804                                        |                                                  | 1E04      |
| 12.冷·却 水 系 統1805,1806                                   | 48. リ ン グ ギ ヤ··································  | 1E05      |
|                                                         | 50 リヤアクスルケース                                     | 1E06      |
| 13.F.0 噴 射 ポ ン プ1807                                    | 51 リャハウジング                                       | 1E07      |
| 14,F .0 噴 射 弁························1B08               | 52. ファイナルピニオン                                    | 1⊏08      |
| 15. 燃料油系統1809,1810                                      | 53. リヤホイルタイヤ···································  | 1F10      |
|                                                         | 54. リヤホイルタイヤ···································  | 1E11      |
| 16.ガ バ ナ 駆 動1811,1812                                   | 56. ブレーキペダル                                      | 1E12      |
| 17. 電 気 始 動 装 置1B13                                     | 油圧コントロール部                                        | 1F01      |
| 18. サーモスタート装置1B14                                       | 57 油圧シリンダケース                                     | 1F02      |
| エンジンコントロール部····································         | 50 リフトクランク                                       | IF 03     |
|                                                         | 50 コントロールバルブ                                     | 1F 04     |
| 19.アクセルレバ1C02                                           | 60. リリーフバルブ····································  | FU5       |
| 20.フュエルタンク                                              | 61. ストップハルフ····································  | 1F07      |
| 21 × 1/21C04                                            | 62. 油圧コンドロール                                     | 1F08      |