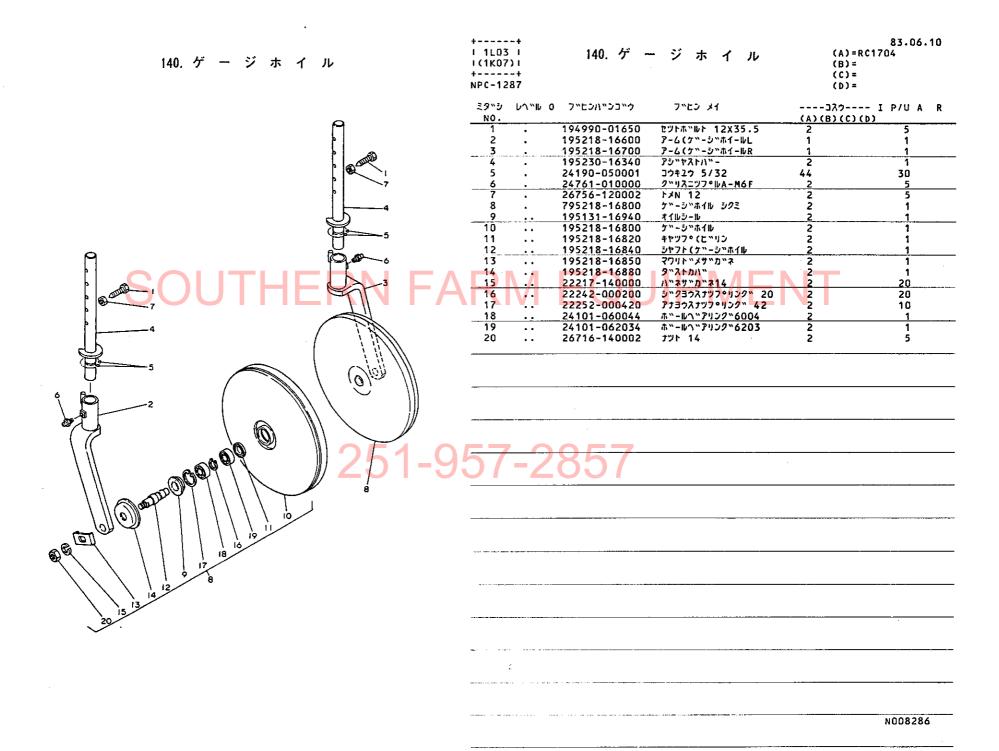

# ヤンマーディーゼルトラフタ YM2001·YM2001D YM2301·YM2301D

総合目次

パーツカタログ

| エンジン部(3T82B・3T84H-S形)······· 1A07               | 7 |
|-------------------------------------------------|---|
| エンジンコントロール部···································· |   |
| フロントアクスル部·······1C05                            | 5 |
| トランスミッション部························ IDO          | í |

# SOUTHERN FARM PROUTENT IE

NPC-1287

ロータリ部(RS I 4O4形) ·················· 1H04

ヒッチ部······ 1G12

ロータリ部(RSI504形) ······1105

ロータリ部(RC1604形) ·······1J06

ロータリ部(RC I 704形) ······· 1K07

部品番号順索引表·······2K01