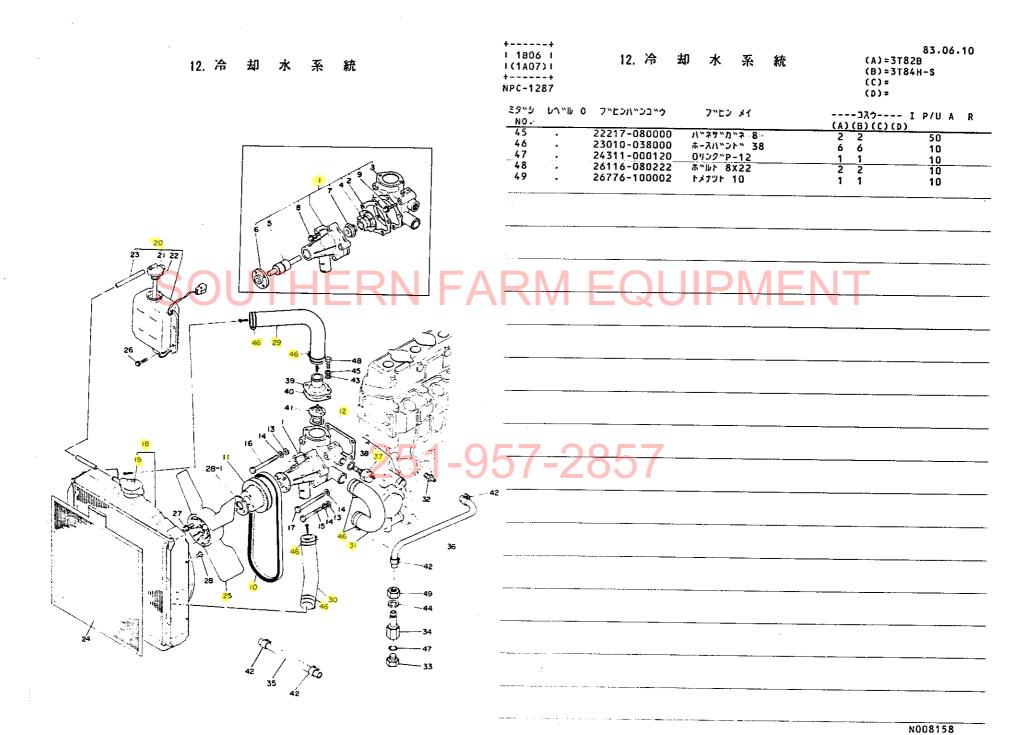

## 1M16

| <b>目</b> 次                                              | フロントアクスル部                                        | 1C05      |
|---------------------------------------------------------|--------------------------------------------------|-----------|
|                                                         | 項目No 項目名称                                        | ロケーション    |
|                                                         | 22. フロントブラケット                                    | 1C06      |
| ご注文について·······1A02                                      | 23 フロントブラケット                                     | 1C07      |
|                                                         | 24. キ ン グ ピ ン                                    | 1C08      |
| 仕 様······ 1A03,1A04                                     | 25. ナックルアーム                                      | 1C09      |
|                                                         | 26. ナックルアーム                                      | 1011      |
| 項目別共通一覧表······1A05                                      | 27. フロントホイルタイヤ                                   | 1C12      |
| 配 線 図1A06                                               | 28. リーン・リーギー Franciscon                          | 1012      |
| 癿 緑 凶                                                   | 30. センタボックス                                      | 1C14      |
|                                                         | 31 フロントギヤケース                                     | 1C15      |
| エンジン部(3T82B・3T84H-S形) ······················· 1A07      | 32. フロントシャフト                                     | 1C16      |
|                                                         | 33. フロントホイルタイヤ                                   | 1D01      |
| 項目No 項目名称<br>1.シリンダブロック1A08                             | 34. ステアリングギヤ                                     | 1002      |
| 1. 2.9 4 2 2 4 7 7                                      | 35. ドラッグロッド                                      |           |
| 2. シリンダブロック······· 1A09                                 | トランスミッション部                                       |           |
| 3.ギ ャ ケ ー ス··································           | 36. クラッチハウジング                                    | 1D05      |
| 4.シリンダヘッド·············1A11,1A12                         | 37. クラッチペダル····································  | 1007 1006 |
|                                                         | 38. ミッションゲース···································· | 1009,1010 |
| 5. シリンダヘッド·······1A13,1A14                              | 40. センタプレート                                      | 1D11      |
| 6. エアクリーナ・サイレンサ···································      | 41 メーンシャフト                                       | 1D12      |
| 7.カムシャフト                                                | 42 カウンタシャフト                                      | 1D13      |
|                                                         | 43. P.T.O 駆動シャフト                                 |           |
| 8. クランクシャフト····································         |                                                  | 1D15      |
| 9 . ビストン・コネクティングロッド···································· | · · · · · · · · · · · · · · · · · · ·            | 1E01      |
|                                                         | 47. フロントドライブ                                     | 1E02      |
| 10 . ピストン・コネクティングロッド1803                                | リヤアクスル部                                          |           |
| 11,潤 滑 油 系 統1804                                        |                                                  | 1E04      |
| 12.冷·却 水 系 統1805,1806                                   | 48. リ ン グ ギ ヤ··································  | 1E05      |
|                                                         | 50 リヤアクスルケース                                     | 1E06      |
| 13.F.0 噴 射 ポ ン プ1807                                    | 51 リャハウジング                                       | 1E07      |
| 14,F .0 噴 射 弁························1B08               | 52. ファイナルピニオン                                    | 1⊏08      |
| 15. 燃料油系統1809,1810                                      | 53. リヤホイルタイヤ···································  | 1F10      |
|                                                         | 54. リヤホイルタイヤ···································  | 1E11      |
| 16.ガ バ ナ 駆 動1811,1812                                   | 56. ブレーキペダル                                      | 1E12      |
| 17. 電 気 始 動 装 置1B13                                     | 油圧コントロール部                                        | 1F01      |
| 18. サーモスタート装置1B14                                       | 57 油圧シリンダケース                                     | 1F02      |
| エンジンコントロール部····································         | 50 リフトクランク                                       | IF 03     |
|                                                         | 50 コントロールバルブ                                     | 1F 04     |
| 19.アクセルレバ1C02                                           | 60. リリーフバルブ····································  | FU5       |
| 20.フュエルタンク                                              | 61. ストップハルフ····································  | 1F07      |
| 21 × 1/21C04                                            | 62. 油圧コンドロール                                     | 1F08      |