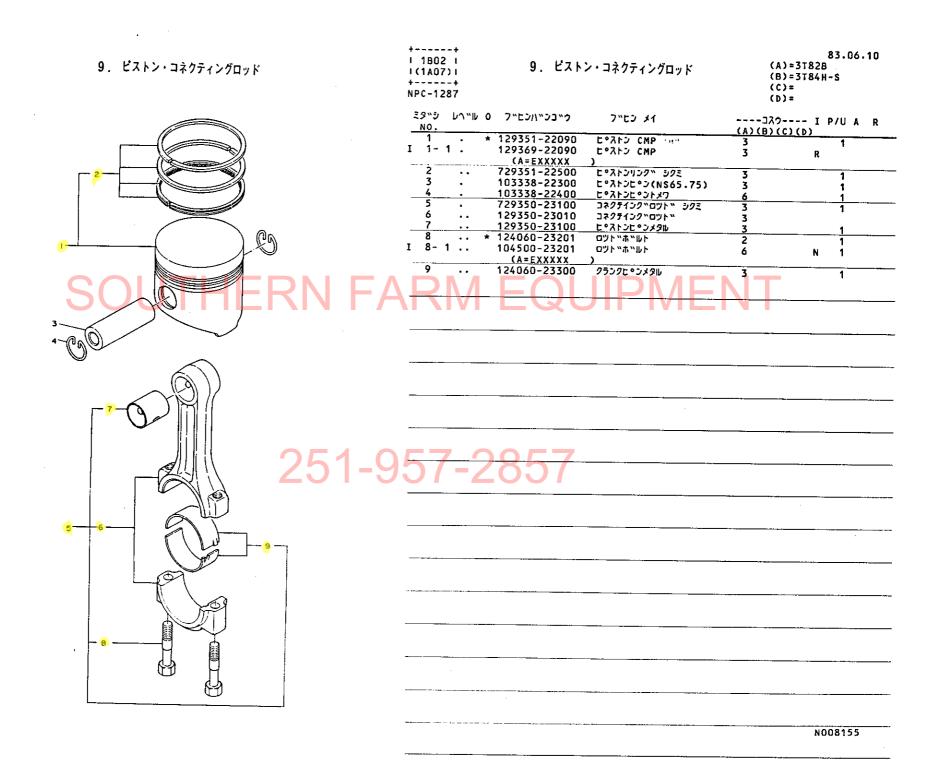

## 1M16

| <b>目</b> 次                                              | フロントアクスル部                                        | 1C05      |
|---------------------------------------------------------|--------------------------------------------------|-----------|
|                                                         | 項目No 項目名称                                        | ロケーション    |
|                                                         | 22. フロントブラケット                                    | 1C06      |
| ご注文について·······1A02                                      | 23 フロントブラケット                                     | 1C07      |
|                                                         | 24. キ ン グ ピ ン                                    | 1C08      |
| 仕 様······ 1A03,1A04                                     | 25. ナックルアーム                                      | 1C09      |
|                                                         | 26. ナックルアーム                                      | 1011      |
| 項目別共通一覧表······1A05                                      | 27. フロントホイルタイヤ                                   | 1C12      |
| 配 線 図1A06                                               | 28. リーン・リーギー Franciscon                          | 1012      |
| 癿 緑 凶                                                   | 30. センタボックス                                      | 1C14      |
|                                                         | 31 フロントギヤケース                                     | 1C15      |
| エンジン部(3T82B・3T84H-S形) ······················· 1A07      | 32. フロントシャフト                                     | 1C16      |
|                                                         | 33. フロントホイルタイヤ                                   | 1D01      |
| 項目No 項目名称<br>1.シリンダブロック1A08                             | 34. ステアリングギヤ                                     | 1002      |
| 1. 2.9 4 2 2 4 7 7                                      | 35. ドラッグロッド                                      |           |
| 2. シリンダブロック······· 1A09                                 | トランスミッション部                                       |           |
| 3.ギ ャ ケ ー ス··································           | 36. クラッチハウジング                                    | 1D05      |
| 4.シリンダヘッド·············1A11,1A12                         | 37. クラッチペダル····································  | 1007 1006 |
|                                                         | 38. ミッションゲース···································· | 1009,1010 |
| 5. シリンダヘッド·······1A13,1A14                              | 40. センタプレート                                      | 1D11      |
| 6. エアクリーナ・サイレンサ···································      | 41 メーンシャフト                                       | 1D12      |
| 7.カムシャフト                                                | 42 カウンタシャフト                                      | 1D13      |
|                                                         | 43. P.T.O 駆動シャフト                                 |           |
| 8. クランクシャフト····································         |                                                  | 1D15      |
| 9 . ビストン・コネクティングロッド···································· | · · · · · · · · · · · · · · · · · · ·            | 1E01      |
|                                                         | 47. フロントドライブ                                     | 1E02      |
| 10 . ピストン・コネクティングロッド1803                                | リヤアクスル部                                          |           |
| 11,潤 滑 油 系 統1804                                        |                                                  | 1E04      |
| 12.冷·却 水 系 統1805,1806                                   | 48. リ ン グ ギ ヤ··································  | 1E05      |
|                                                         | 50 リヤアクスルケース                                     | 1E06      |
| 13.F.0 噴 射 ポ ン プ1807                                    | 51 リャハウジング                                       | 1E07      |
| 14,F .0 噴 射 弁························1B08               | 52. ファイナルピニオン                                    | 1⊏08      |
| 15. 燃料油系統1809,1810                                      | 53. リヤホイルタイヤ···································  | 1F10      |
|                                                         | 54. リヤホイルタイヤ···································  | 1E11      |
| 16.ガ バ ナ 駆 動1811,1812                                   | 56. ブレーキペダル                                      | 1E12      |
| 17. 電 気 始 動 装 置1B13                                     | 油圧コントロール部                                        | 1F01      |
| 18. サーモスタート装置1B14                                       | 57 油圧シリンダケース                                     | 1F02      |
| エンジンコントロール部····································         | 50 リフトクランク                                       | IF 03     |
|                                                         | 50 コントロールバルブ                                     | 1F 04     |
| 19.アクセルレバ1C02                                           | 60. リリーフバルブ····································  | FU5       |
| 20.フュエルタンク                                              | 61. ストップハルフ····································  | 1F07      |
| 21 × 1/21C04                                            | 62. 油圧コンドロール                                     | 1F08      |