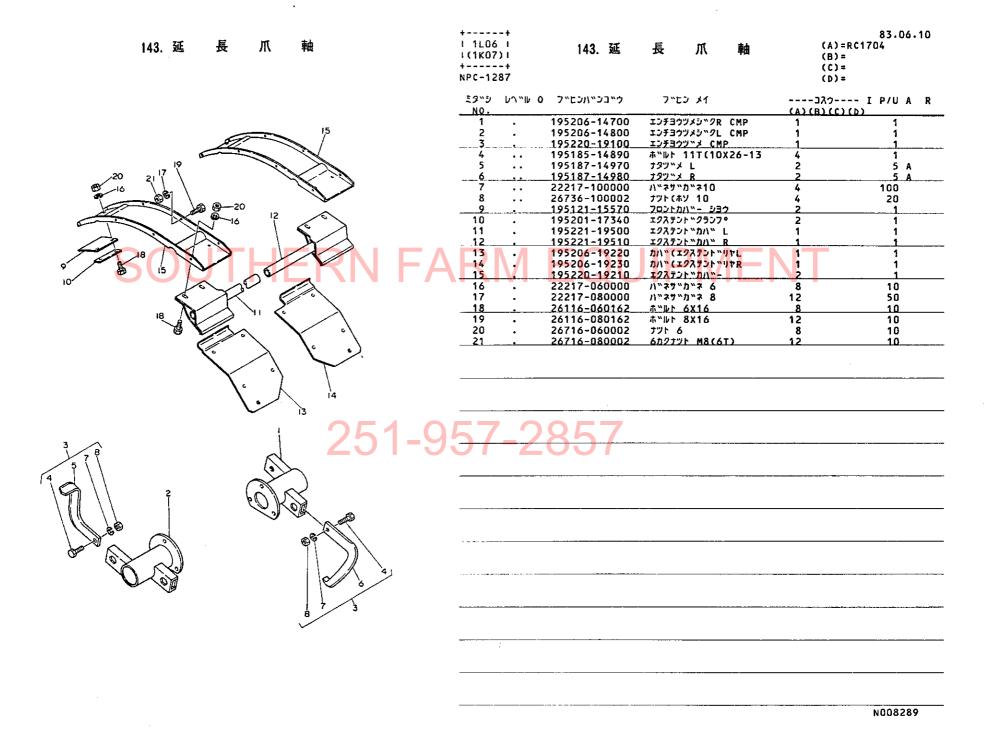

# ヤンマーディーゼルトラフタ YM2001·YM2001D YM2301·YM2301D

総合目次

パーツカタログ

| エンジン部(3T82B・3T84H-S形)······· 1A07               | 7 |
|-------------------------------------------------|---|
| エンジンコントロール部···································· |   |
| フロントアクスル部·······1C05                            | 5 |
| トランスミッション部························ IDO          | í |

# SOUTHERN FARM PROUTENT IE

NPC-1287

ロータリ部(RS I 4O4形) ·················· 1H04

ヒッチ部······ 1G12

ロータリ部(RSI504形) ······1105

ロータリ部(RC1604形) ·······1J06

ロータリ部(RC I 704形) ······· 1K07

部品番号順索引表·······2K01