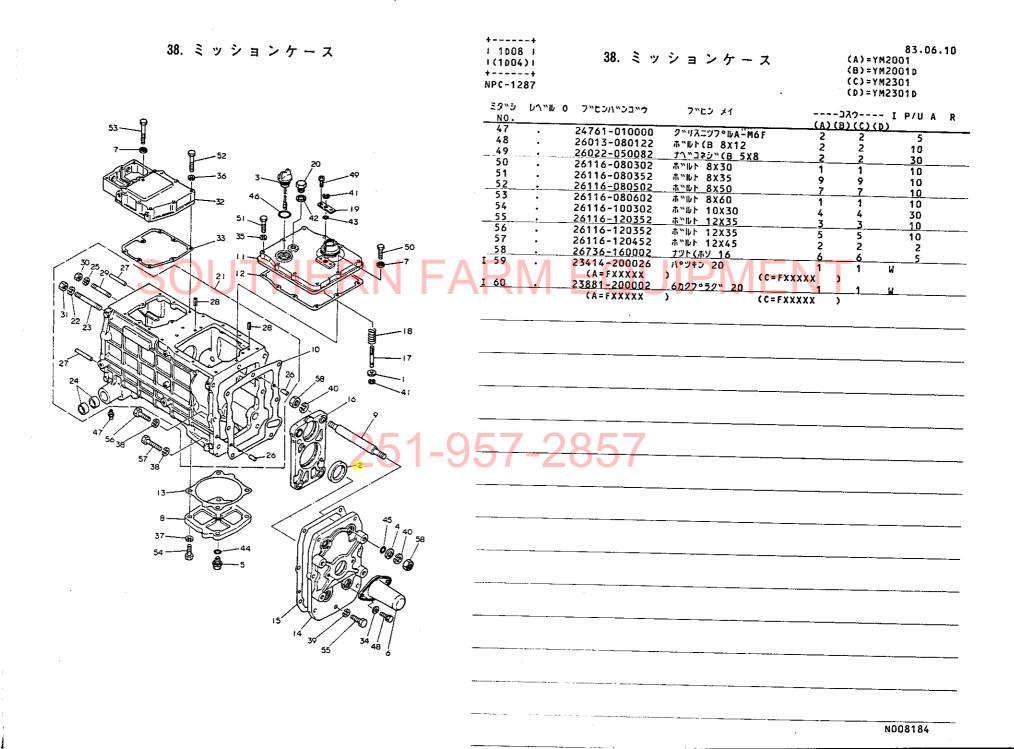

## 1M16

| <b>目</b> 次                                              | フロントアクスル部                                        | 1C05      |
|---------------------------------------------------------|--------------------------------------------------|-----------|
|                                                         | 項目No 項目名称                                        | ロケーション    |
|                                                         | 22. フロントブラケット                                    | 1C06      |
| ご注文について·······1A02                                      | 23 フロントブラケット                                     | 1C07      |
|                                                         | 24. キ ン グ ピ ン                                    | 1C08      |
| 仕 様······ 1A03,1A04                                     | 25. ナックルアーム                                      | 1C09      |
|                                                         | 26. ナックルアーム                                      | 1011      |
| 項目別共通一覧表······1A05                                      | 27. フロントホイルタイヤ                                   | 1C12      |
| 配 線 図1A06                                               | 28. リーン・リーギー Franciscon                          | 1012      |
| 癿 緑 凶                                                   | 30. センタボックス                                      | 1C14      |
|                                                         | 31 フロントギヤケース                                     | 1C15      |
| エンジン部(3T82B・3T84H-S形) ······················· 1A07      | 32. フロントシャフト                                     | 1C16      |
|                                                         | 33. フロントホイルタイヤ                                   | 1D01      |
| 項目No 項目名称<br>1.シリンダブロック1A08                             | 34. ステアリングギヤ                                     | 1002      |
| 1. 2.9 4 2 2 4 7 7                                      | 35. ドラッグロッド                                      |           |
| 2. シリンダブロック······· 1A09                                 | トランスミッション部                                       |           |
| 3.ギ ャ ケ ー ス··································           | 36. クラッチハウジング                                    | 1D05      |
| 4.シリンダヘッド·············1A11,1A12                         | 37. クラッチペダル····································  | 1007 1006 |
|                                                         | 38. ミッションゲース···································· | 1009,1010 |
| 5. シリンダヘッド·······1A13,1A14                              | 40. センタプレート                                      | 1D11      |
| 6. エアクリーナ・サイレンサ···································      | 41 メーンシャフト                                       | 1D12      |
| 7.カムシャフト                                                | 42 カウンタシャフト                                      | 1D13      |
|                                                         | 43. P.T.O 駆動シャフト                                 |           |
| 8. クランクシャフト····································         |                                                  | 1D15      |
| 9 . ビストン・コネクティングロッド···································· | · · · · · · · · · · · · · · · · · · ·            | 1E01      |
|                                                         | 47. フロントドライブ                                     | 1E02      |
| 10 . ピストン・コネクティングロッド1803                                | リヤアクスル部                                          |           |
| 11,潤 滑 油 系 統1804                                        |                                                  | 1E04      |
| 12.冷·却 水 系 統1805,1806                                   | 48. リ ン グ ギ ヤ··································  | 1E05      |
|                                                         | 50 リヤアクスルケース                                     | 1E06      |
| 13.F.0 噴 射 ポ ン プ1807                                    | 51 リャハウジング                                       | 1E07      |
| 14,F .0 噴 射 弁························1B08               | 52. ファイナルピニオン                                    | 1⊏08      |
| 15. 燃料油系統1809,1810                                      | 53. リヤホイルタイヤ···································  | 1F10      |
|                                                         | 54. リヤホイルタイヤ···································  | 1E11      |
| 16.ガ バ ナ 駆 動1811,1812                                   | 56. ブレーキペダル                                      | 1E12      |
| 17. 電 気 始 動 装 置1B13                                     | 油圧コントロール部                                        | 1F01      |
| 18. サーモスタート装置1B14                                       | 57 油圧シリンダケース                                     | 1F02      |
| エンジンコントロール部····································         | 50 リフトクランク                                       | IF 03     |
|                                                         | 50 コントロールバルブ                                     | 1F 04     |
| 19.アクセルレバ1C02                                           | 60. リリーフバルブ····································  | FU5       |
| 20.フュエルタンク                                              | 61. ストップハルフ····································  | 1F07      |
| 21 × 1/21C04                                            | 62. 油圧コンドロール                                     | 1F08      |