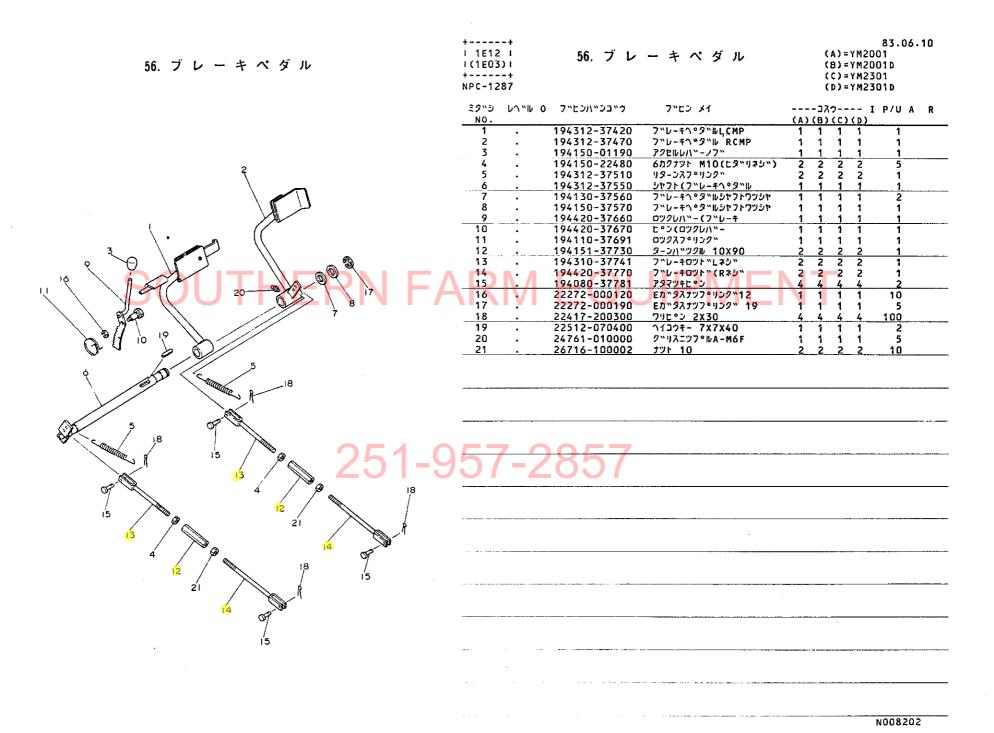

# ヤンマーディーゼルトラフタ YM2001·YM2001D YM2301·YM2301D

総合目次

パーツカタログ

| エンジン部(3T82B・3T84H-S形)······· 1A07               | 7 |
|-------------------------------------------------|---|
| エンジンコントロール部···································· |   |
| フロントアクスル部·······1C05                            | 5 |
| トランスミッション部························ IDO          | í |

# SOUTHERN FARM PROUTENT IE

NPC-1287

ロータリ部(RS I 4O4形) ·················· 1H04

ヒッチ部······ 1G12

ロータリ部(RSI504形) ······1105

ロータリ部(RC1604形) ·······1J06

ロータリ部(RC I 704形) ······· 1K07

部品番号順索引表·······2K01

## 1M16

| <b>目</b> 次                                              | フロントアクスル部                                        | 1C05      |
|---------------------------------------------------------|--------------------------------------------------|-----------|
|                                                         | 項目No 項目名称                                        | ロケーション    |
|                                                         | 22. フロントブラケット                                    | 1C06      |
| ご注文について·······1A02                                      | 23 フロントブラケット                                     | 1C07      |
|                                                         | 24. キ ン グ ピ ン                                    | 1C08      |
| 仕 様······ 1A03,1A04                                     | 25. ナックルアーム                                      | 1C09      |
|                                                         | 26. ナックルアーム                                      | 1011      |
| 項目別共通一覧表······1A05                                      | 27. フロントホイルタイヤ                                   | 1C12      |
| 配 線 図1A06                                               | 28. リーン・リーギー Franciscon                          | 1012      |
| 癿 緑 凶                                                   | 30. センタボックス                                      | 1C14      |
|                                                         | 31 フロントギヤケース                                     | 1C15      |
| エンジン部(3T82B・3T84H-S形) ······················· 1A07      | 32. フロントシャフト                                     | 1C16      |
|                                                         | 33. フロントホイルタイヤ                                   | 1D01      |
| 項目No 項目名称<br>1.シリンダブロック1A08                             | 34. ステアリングギヤ                                     | 1002      |
| 1. 2.9 4 2 2 4 7 7                                      | 35. ドラッグロッド                                      |           |
| 2. シリンダブロック······· 1A09                                 | トランスミッション部                                       |           |
| 3.ギ ャ ケ ー ス··································           | 36. クラッチハウジング                                    | 1D05      |
| 4.シリンダヘッド·············1A11,1A12                         | 37. クラッチペダル····································  | 1007 1006 |
|                                                         | 38. ミッションゲース···································· | 1009,1010 |
| 5. シリンダヘッド·······1A13,1A14                              | 40. センタプレート                                      | 1D11      |
| 6. エアクリーナ・サイレンサ···································      | 41 メーンシャフト                                       | 1D12      |
| 7.カムシャフト                                                | 42 カウンタシャフト                                      | 1D13      |
|                                                         | 43. P.T.O 駆動シャフト                                 |           |
| 8. クランクシャフト····································         |                                                  | 1D15      |
| 9 . ビストン・コネクティングロッド···································· | · · · · · · · · · · · · · · · · · · ·            | 1E01      |
|                                                         | 47. フロントドライブ                                     | 1E02      |
| 10 . ピストン・コネクティングロッド1803                                | リヤアクスル部                                          |           |
| 11,潤 滑 油 系 統1804                                        |                                                  | 1E04      |
| 12.冷·却 水 系 統1805,1806                                   | 48. リ ン グ ギ ヤ··································  | 1E05      |
|                                                         | 50 リヤアクスルケース                                     | 1E06      |
| 13.F.0 噴 射 ポ ン プ1807                                    | 51 リャハウジング                                       | 1E07      |
| 14,F .0 噴 射 弁························1B08               | 52. ファイナルピニオン                                    | 1⊏08      |
| 15. 燃料油系統1809,1810                                      | 53. リヤホイルタイヤ···································  | 1F10      |
|                                                         | 54. リヤホイルタイヤ···································  | 1E11      |
| 16.ガ バ ナ 駆 動1811,1812                                   | 56. ブレーキペダル                                      | 1E12      |
| 17. 電 気 始 動 装 置1B13                                     | 油圧コントロール部                                        | 1F01      |
| 18. サーモスタート装置1B14                                       | 57 油圧シリンダケース                                     | 1F02      |
| エンジンコントロール部····································         | 50 リフトクランク                                       | IF 03     |
|                                                         | 50 コントロールバルブ                                     | 1F 04     |
| 19.アクセルレバ1C02                                           | 60. リリーフバルブ····································  | FU5       |
| 20.フュエルタンク                                              | 61. ストップハルフ····································  | 1F07      |
| 21 × 1/21C04                                            | 62. 油圧コンドロール                                     | 1F08      |