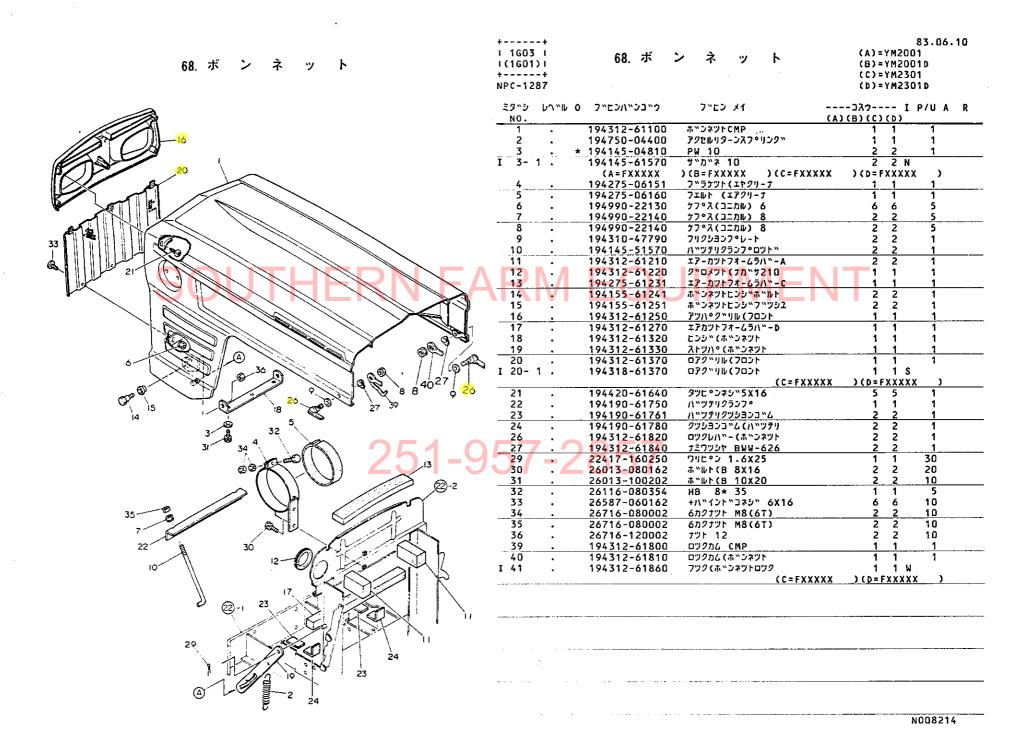

# ヤンマーディーゼルトラフタ YM2001·YM2001D YM2301·YM2301D

総合目次

パーツカタログ

| エンジン部(3T82B・3T84H-S形)······· 1A07               | 7 |
|-------------------------------------------------|---|
| エンジンコントロール部···································· |   |
| フロントアクスル部·······1C05                            | 5 |
| トランスミッション部························ IDO          | í |