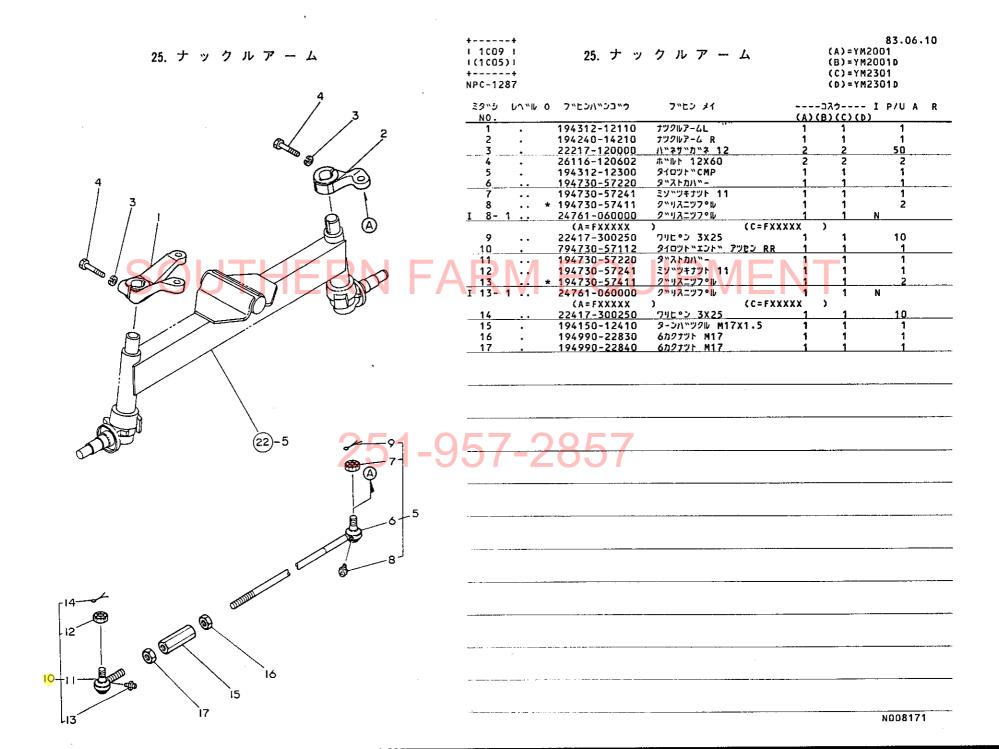

## 1M16

| <b>目</b> 次                                              | フロントアクスル部                                        | 1C05      |
|---------------------------------------------------------|--------------------------------------------------|-----------|
|                                                         | 項目No 項目名称                                        | ロケーション    |
|                                                         | 22. フロントブラケット                                    | 1C06      |
| ご注文について·······1A02                                      | 23 フロントブラケット                                     | 1C07      |
|                                                         | 24. キ ン グ ピ ン                                    | 1C08      |
| 仕 様······ 1A03,1A04                                     | 25. ナックルアーム                                      | 1C09      |
|                                                         | 26. ナックルアーム                                      | 1011      |
| 項目別共通一覧表······1A05                                      | 27. フロントホイルタイヤ                                   | 1C12      |
| 配 線 図1A06                                               | 28. リーン・リーギー Franciscon                          | 1012      |
| 癿 緑 凶                                                   | 30. センタボックス                                      | 1C14      |
|                                                         | 31 フロントギヤケース                                     | 1C15      |
| エンジン部(3T82B・3T84H-S形) ······················· 1A07      | 32. フロントシャフト                                     | 1C16      |
|                                                         | 33. フロントホイルタイヤ                                   | 1D01      |
| 項目No 項目名称<br>1.シリンダブロック1A08                             | 34. ステアリングギヤ                                     | 1002      |
| 1. 2.9 4 2 2 4 7 7                                      | 35. ドラッグロッド                                      |           |
| 2. シリンダブロック······· 1A09                                 | トランスミッション部                                       |           |
| 3.ギ ャ ケ ー ス··································           | 36. クラッチハウジング                                    | 1D05      |
| 4.シリンダヘッド·············1A11,1A12                         | 37. クラッチペダル····································  | 1007 1006 |
|                                                         | 38. ミッションゲース···································· | 1009,1010 |
| 5. シリンダヘッド·······1A13,1A14                              | 40. センタプレート                                      | 1D11      |
| 6. エアクリーナ・サイレンサ···································      | 41 メーンシャフト                                       | 1D12      |
| 7.カムシャフト                                                | 42 カウンタシャフト                                      | 1D13      |
|                                                         | 43. P.T.O 駆動シャフト                                 |           |
| 8. クランクシャフト····································         |                                                  | 1D15      |
| 9 . ビストン・コネクティングロッド···································· | · · · · · · · · · · · · · · · · · · ·            | 1E01      |
|                                                         | 47. フロントドライブ                                     | 1E02      |
| 10 . ピストン・コネクティングロッド1803                                | リヤアクスル部                                          |           |
| 11,潤 滑 油 系 統1804                                        |                                                  | 1E04      |
| 12.冷·却 水 系 統1805,1806                                   | 48. リ ン グ ギ ヤ··································  | 1E05      |
|                                                         | 50 リヤアクスルケース                                     | 1E06      |
| 13.F.0 噴 射 ポ ン プ1807                                    | 51 リャハウジング                                       | 1E07      |
| 14,F .0 噴 射 弁························1B08               | 52. ファイナルピニオン                                    | 1⊏08      |
| 15. 燃料油系統1809,1810                                      | 53. リヤホイルタイヤ···································  | 1F10      |
|                                                         | 54. リヤホイルタイヤ···································  | 1E11      |
| 16.ガ バ ナ 駆 動1811,1812                                   | 56. ブレーキペダル                                      | 1E12      |
| 17. 電 気 始 動 装 置1B13                                     | 油圧コントロール部                                        | 1F01      |
| 18. サーモスタート装置1B14                                       | 57 油圧シリンダケース                                     | 1F02      |
| エンジンコントロール部····································         | 50 リフトクランク                                       | IF 03     |
|                                                         | 50 コントロールバルブ                                     | 1F 04     |
| 19.アクセルレバ1C02                                           | 60. リリーフバルブ····································  | FU5       |
| 20.フュエルタンク                                              | 61. ストップハルフ····································  | 1F07      |
| 21 × 1/21C04                                            | 62. 油圧コンドロール                                     | 1F08      |