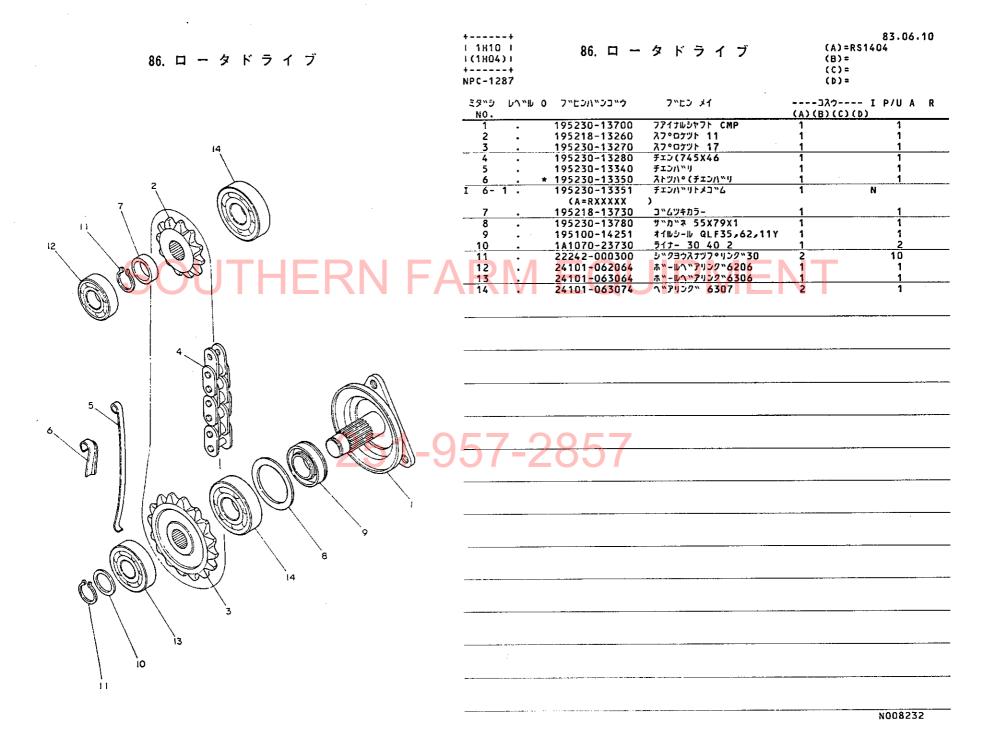

# ヤンマーディーゼルトラフタ YM2001·YM2001D YM2301·YM2301D

総合目次

パーツカタログ

| エンジン部(3T82B・3T84H-S形)······· 1A07               | 7 |
|-------------------------------------------------|---|
| エンジンコントロール部···································· |   |
| フロントアクスル部·······1C05                            | 5 |
| トランスミッション部························ IDO          | í |

# SOUTHERN FARM PROUTENT IE

NPC-1287

ロータリ部(RS I 4O4形) ·················· 1H04

ヒッチ部······ 1G12

ロータリ部(RSI504形) ······1105

ロータリ部(RC1604形) ·······1J06

ロータリ部(RC I 704形) ······· 1K07

部品番号順索引表·······2K01