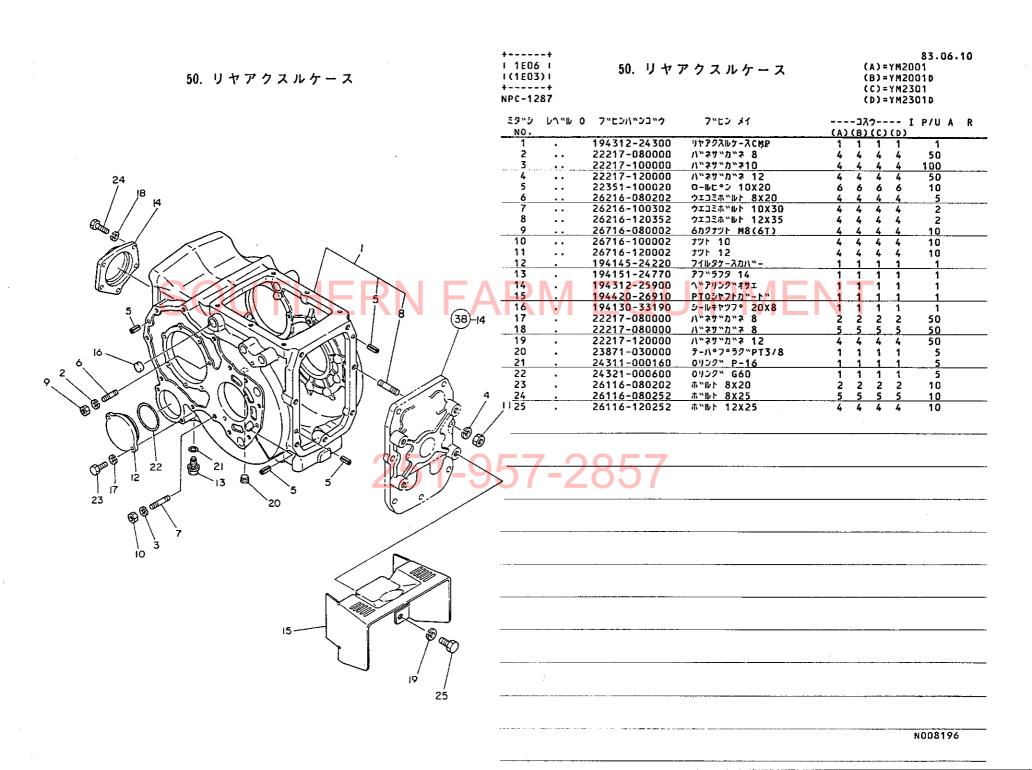

|                                          |                              |                                            |                                                                |

NO08195







53. リヤホイルタイヤ

| ++         |
|------------|
| I 1E09 I   |
| I (1E03) I |
| ++         |
| NPC-1287   |

53. リヤホイルタイヤ

83.06.10 (A)=YM2001 (B)=YM2001D (C)=YM2301 (D)=YM2301D



| ミタ"シ<br>NO・ | <b>ሁ</b> ኅ"⊮ 0 | ブ"ヒンハ"ンコ"ウ   | <b>ラ</b> ッセン メイ | コスウ<br>(A)(B)(C)(D) |   |
|-------------|----------------|--------------|-----------------|---------------------|---|
| 1           |                | 794167-34700 | リヤホイルタイヤレ シクミ   | 1 1                 | 1 |
| 2           |                | 194167-34900 | 9179.5-24(H CMP | 1 1                 | i |
|             |                | 194167-34910 | 31P             | 1 1                 | 1 |
| 4           |                | 194080-34950 | チューフ"           | 1 1                 | 1 |
| 5           |                | 194150-34650 | W7X24W ホイル      |