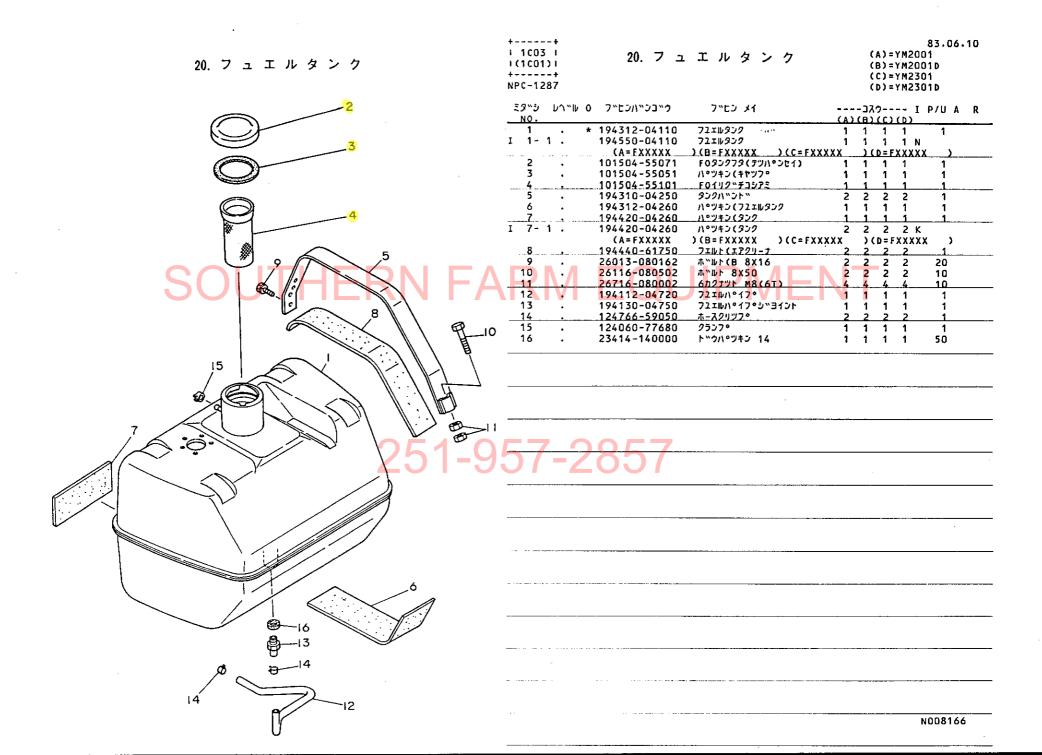

## 1M16

| <b>目</b> 次                                              | フロントアクスル部                                        | 1C05      |
|---------------------------------------------------------|--------------------------------------------------|-----------|
|                                                         | 項目No 項目名称                                        | ロケーション    |
|                                                         | 22. フロントブラケット                                    | 1C06      |
| ご注文について·······1A02                                      | 23 フロントブラケット                                     | 1C07      |
|                                                         | 24. キ ン グ ピ ン                                    | 1C08      |
| 仕 様······ 1A03,1A04                                     | 25. ナックルアーム                                      | 1C09      |
|                                                         | 26. ナックルアーム                                      | 1011      |
| 項目別共通一覧表······1A05                                      | 27. フロントホイルタイヤ                                   | 1C12      |
| 配 線 図1A06                                               | 28. リーン・リーギー Franciscon                          | 1012      |
| 癿 緑 凶                                                   | 30. センタボックス                                      | 1C14      |
|                                                         | 31 フロントギヤケース                                     | 1C15      |
| エンジン部(3T82B・3T84H-S形) ······················· 1A07      | 32. フロントシャフト                                     | 1C16      |
|                                                         | 33. フロントホイルタイヤ                                   | 1D01      |
| 項目No 項目名称<br>1.シリンダブロック1A08                             | 34. ステアリングギヤ                                     | 1002      |
| 1. 2.9 4 2 2 4 7 7                                      | 35. ドラッグロッド                                      |           |
| 2. シリンダブロック······· 1A09                                 | トランスミッション部                                       |           |
| 3.ギ ャ ケ ー ス··································           | 36. クラッチハウジング                                    | 1D05      |
| 4.シリンダヘッド·············1A11,1A12                         | 37. クラッチペダル····································  | 1007 1006 |
|                                                         | 38. ミッションゲース···································· | 1009,1010 |
| 5. シリンダヘッド·······1A13,1A14                              | 40. センタプレート                                      | 1D11      |
| 6. エアクリーナ・サイレンサ···································      | 41 メーンシャフト                                       | 1D12      |
| 7.カムシャフト                                                | 42 カウンタシャフト                                      | 1D13      |
|                                                         | 43. P.T.O 駆動シャフト                                 |           |
| 8. クランクシャフト····································         |                                                  | 1D15      |
| 9 . ビストン・コネクティングロッド···································· | · · · · · · · · · · · · · · · · · · ·            | 1E01      |
|                                                         | 47. フロントドライブ                                     | 1E02      |
| 10 . ピストン・コネクティングロッド1803                                | リヤアクスル部                                          |           |
| 11,潤 滑 油 系 統1804                                        |                                                  | 1E04      |
| 12.冷·却 水 系 統1805,1806                                   | 48. リ ン グ ギ ヤ··································  | 1E05      |
|                                                         | 50 リヤアクスルケース                                     | 1E06      |
| 13.F.0 噴 射 ポ ン プ1807                                    | 51 リャハウジング                                       | 1E07      |
| 14,F .0 噴 射 弁························1B08               | 52. ファイナルピニオン                                    | 1⊏08      |
| 15. 燃料油系統1809,1810                                      | 53. リヤホイルタイヤ···································  | 1F10      |
|                                                         | 54. リヤホイルタイヤ···································  | 1E11      |
| 16.ガ バ ナ 駆 動1811,1812                                   | 56. ブレーキペダル                                      | 1E12      |
| 17. 電 気 始 動 装 置1B13                                     | 油圧コントロール部                                        | 1F01      |
| 18. サーモスタート装置1B14                                       | 57 油圧シリンダケース                                     | 1F02      |
| エンジンコントロール部····································         | 50 リフトクランク                                       | IF 03     |
|                                                         | 50 コントロールバルブ                                     | 1F 04     |
| 19.アクセルレバ1C02                                           | 60. リリーフバルブ····································  | FU5       |
| 20.フュエルタンク                                              | 61. ストップハルフ····································  | 1F07      |
| 21 × 1/21C04                                            | 62. 油圧コンドロール                                     | 1F08      |