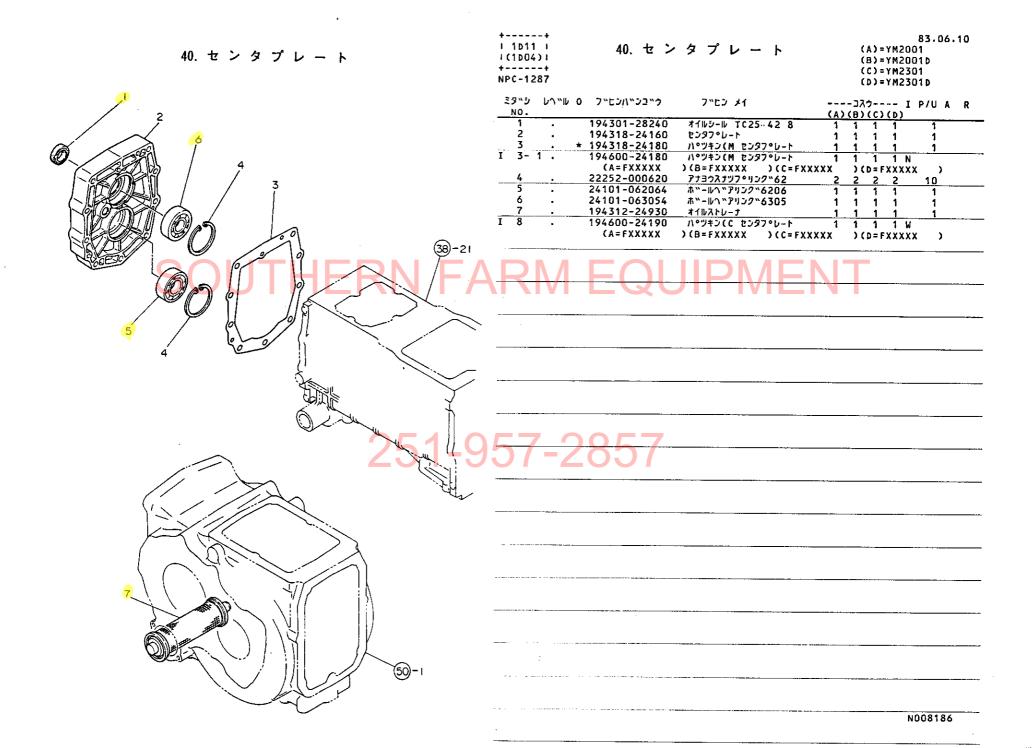

## 1M16

| <b>目</b> 次                                              | フロントアクスル部                                        | 1C05      |
|---------------------------------------------------------|--------------------------------------------------|-----------|
|                                                         | 項目No 項目名称                                        | ロケーション    |
|                                                         | 22. フロントブラケット                                    | 1C06      |
| ご注文について·······1A02                                      | 23 フロントブラケット                                     | 1C07      |
|                                                         | 24. キ ン グ ピ ン                                    | 1C08      |
| 仕 様······ 1A03,1A04                                     | 25. ナックルアーム                                      | 1C09      |
|                                                         | 26. ナックルアーム                                      | 1011      |
| 項目別共通一覧表······1A05                                      | 27. フロントホイルタイヤ                                   | 1C12      |
| 配 線 図1A06                                               | 28. リーン・リーギー Franciscon                          | 1012      |
| 癿 緑 凶                                                   | 30. センタボックス                                      | 1C14      |
|                                                         | 31 フロントギヤケース                                     | 1C15      |
| エンジン部(3T82B・3T84H-S形) ······················· 1A07      | 32. フロントシャフト                                     | 1C16      |
|                                                         | 33. フロントホイルタイヤ                                   | 1D01      |
| 項目No 項目名称<br>1.シリンダブロック1A08                             | 34. ステアリングギヤ                                     | 1002      |
| 1. 2.9 4 2 2 4 7 7                                      | 35. ドラッグロッド                                      |           |
| 2. シリンダブロック······· 1A09                                 | トランスミッション部                                       |           |
| 3.ギ ャ ケ ー ス··································           | 36. クラッチハウジング                                    | 1D05      |
| 4.シリンダヘッド·············1A11,1A12                         | 37. クラッチペダル····································  | 1007 1006 |
|                                                         | 38. ミッションゲース···································· | 1009,1010 |
| 5. シリンダヘッド·······1A13,1A14                              | 40. センタプレート                                      | 1D11      |
| 6. エアクリーナ・サイレンサ···································      | 41 メーンシャフト                                       | 1D12      |
| 7.カムシャフト                                                | 42 カウンタシャフト                                      | 1D13      |
|                                                         | 43. P.T.O 駆動シャフト                                 |           |
| 8. クランクシャフト····································         |                                                  | 1D15      |
| 9 . ビストン・コネクティングロッド···································· | · · · · · · · · · · · · · · · · · · ·            | 1E01      |
|                                                         | 47. フロントドライブ                                     | 1E02      |
| 10 . ピストン・コネクティングロッド1803                                | リヤアクスル部                                          |           |
| 11,潤 滑 油 系 統1804                                        |                                                  | 1E04      |
| 12.冷·却 水 系 統1805,1806                                   | 48. リ ン グ ギ ヤ··································  | 1E05      |
|                                                         | 50 リヤアクスルケース                                     | 1E06      |
| 13.F.0 噴 射 ポ ン プ1807                                    | 51 リャハウジング                                       | 1E07      |
| 14,F .0 噴 射 弁························1B08               | 52. ファイナルピニオン                                    | 1⊏08      |
| 15. 燃料油系統1809,1810                                      | 53. リヤホイルタイヤ···································  | 1F10      |
|                                                         | 54. リヤホイルタイヤ···································  | 1E11      |
| 16.ガ バ ナ 駆 動1811,1812                                   | 56. ブレーキペダル                                      | 1E12      |
| 17. 電 気 始 動 装 置1B13                                     | 油圧コントロール部                                        | 1F01      |
| 18. サーモスタート装置1B14                                       | 57 油圧シリンダケース                                     | 1F02      |
| エンジンコントロール部····································         | 50 リフトクランク                                       | IF 03     |
|                                                         | 50 コントロールバルブ                                     | 1F 04     |
| 19.アクセルレバ1C02                                           | 60. リリーフバルブ····································  | FU5       |
| 20.フュエルタンク                                              | 61. ストップハルフ····································  | 1F07      |
| 21 × 1/21C04                                            | 62. 油圧コンドロール                                     | 1F08      |