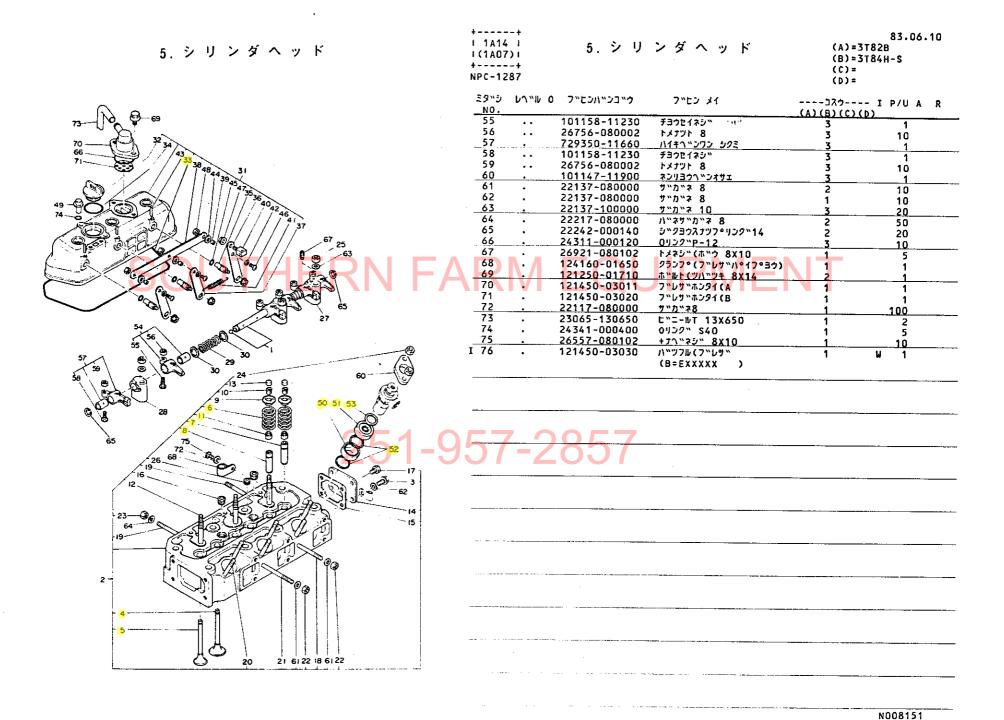

## 1M16

| <b>目</b> 次                                              | フロントアクスル部                                        | 1C05      |
|---------------------------------------------------------|--------------------------------------------------|-----------|
|                                                         | 項目No 項目名称                                        | ロケーション    |
|                                                         | 22. フロントブラケット                                    | 1C06      |
| ご注文について·······1A02                                      | 23 フロントブラケット                                     | 1C07      |
|                                                         | 24. キ ン グ ピ ン                                    | 1C08      |
| 仕 様······ 1A03,1A04                                     | 25. ナックルアーム                                      | 1C09      |
|                                                         | 26. ナックルアーム                                      | 1011      |
| 項目別共通一覧表······1A05                                      | 27. フロントホイルタイヤ                                   | 1C12      |
| 配 線 図1A06                                               | 28. リーン・リーギー Franciscon                          | 1012      |
| 癿 緑 凶                                                   | 30. センタボックス                                      | 1C14      |
|                                                         | 31 フロントギヤケース                                     | 1C15      |
| エンジン部(3T82B・3T84H-S形) ······················· 1A07      | 32. フロントシャフト                                     | 1C16      |
|                                                         | 33. フロントホイルタイヤ                                   | 1D01      |
| 項目No 項目名称<br>1.シリンダブロック1A08                             | 34. ステアリングギヤ                                     | 1002      |
| 1. 2.9 4 2 2 4 7 7                                      | 35. ドラッグロッド                                      |           |
| 2. シリンダブロック······· 1A09                                 | トランスミッション部                                       |           |
| 3.ギ ャ ケ ー ス··································           | 36. クラッチハウジング                                    | 1D05      |
| 4.シリンダヘッド·············1A11,1A12                         | 37. クラッチペダル····································  | 1007 1006 |
|                                                         | 38. ミッションゲース···································· | 1009,1010 |
| 5. シリンダヘッド·······1A13,1A14                              | 40. センタプレート                                      | 1D11      |
| 6. エアクリーナ・サイレンサ···································      | 41 メーンシャフト                                       | 1D12      |
| 7.カムシャフト                                                | 42 カウンタシャフト                                      | 1D13      |
|                                                         | 43. P.T.O 駆動シャフト                                 |           |
| 8. クランクシャフト····································         |                                                  | 1D15      |
| 9 . ビストン・コネクティングロッド···································· | · · · · · · · · · · · · · · · · · · ·            | 1E01      |
|                                                         | 47. フロントドライブ                                     | 1E02      |
| 10 . ピストン・コネクティングロッド1803                                | リヤアクスル部                                          |           |
| 11,潤 滑 油 系 統1804                                        |                                                  | 1E04      |
| 12.冷·却 水 系 統1805,1806                                   | 48. リ ン グ ギ ヤ··································  | 1E05      |
|                                                         | 50 リヤアクスルケース                                     | 1E06      |
| 13.F.0 噴 射 ポ ン プ1807                                    | 51 リャハウジング                                       | 1E07      |
| 14,F .0 噴 射 弁························1B08               | 52. ファイナルピニオン                                    | 1⊏08      |
| 15. 燃料油系統1809,1810                                      | 53. リヤホイルタイヤ···································  | 1F10      |
|                                                         | 54. リヤホイルタイヤ···································  | 1E11      |
| 16.ガ バ ナ 駆 動1811,1812                                   | 56. ブレーキペダル                                      | 1E12      |
| 17. 電 気 始 動 装 置1B13                                     | 油圧コントロール部                                        | 1F01      |
| 18. サーモスタート装置1B14                                       | 57 油圧シリンダケース                                     | 1F02      |
| エンジンコントロール部····································         | 50 リフトクランク                                       | IF 03     |
|                                                         | 50 コントロールバルブ                                     | 1F 04     |
| 19.アクセルレバ1C02                                           | 60. リリーフバルブ····································  | FU5       |
| 20.フュエルタンク                                              | 61. ストップハルフ····································  | 1F07      |
| 21 × 1/21C04                                            | 62. 油圧コンドロール                                     | 1F08      |