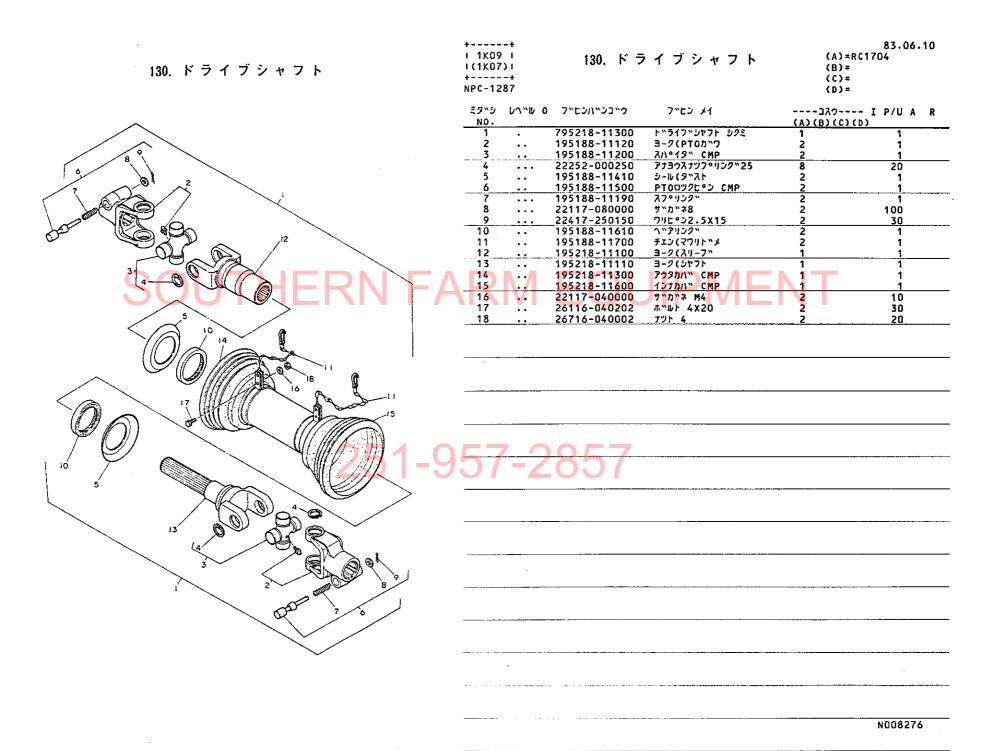

i                    | i         |
| 6          |                | 195218-10620 | メイハッンくリンクトリツケ   | i                    | i         |
| 7          | •              | 195218-10650 | メイハ"ン(オートロータ    | 1                    | 1         |
| 8          | •              | 195220-10320 | メイハ"ン(キュウュシシ"   | i                    | 1         |
|            |                |              |                 |                      |           |









| 1                         |
|---------------------------|
| RC1704 D IN 6€ 21 <       |
| <u>្រុកពេលក្រុកពេលប</u> ា |
|                           |
| <b>Ethinish Enach</b>     |
|                           |
| Trund Ennin               |
|                           |

|    |    |   | _ | _ |   |
|----|----|---|---|---|---|
| N. | oo | R | 2 | 7 | 5 |



| 131. ロ ー タ ケ ー ス : 1K'   1K' | 0 i 131. ロ ー タ ケ ー ス (A)=RC1704 (B)=+ |
|----------------------------------------------------------------------------------------------------------------------------------------------------------------------------------------------------------------------------------------------------------------------------------------------------------------------------------------------------------------------------------------------------------------------------------------------------------------------------------------------------------------------------------------------------------------------------------------------------------------------------------------------------------------------------------------------------------------------------------------------------