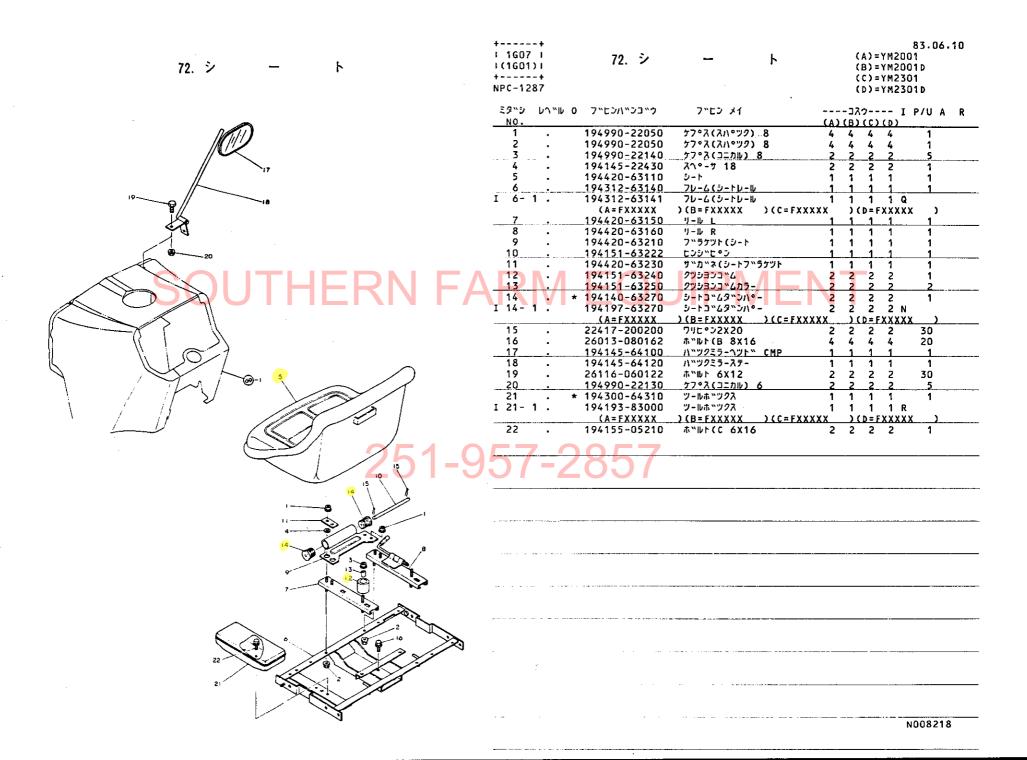

# ヤンマーディーゼルトラフタ YM2001·YM2001D YM2301·YM2301D

総合目次

パーツカタログ

| エンジン部(3T82B・3T84H-S形)······· 1A07               | 7 |
|-------------------------------------------------|---|
| エンジンコントロール部···································· |   |
| フロントアクスル部·······1C05                            | 5 |
| トランスミッション部························ IDO          | í |