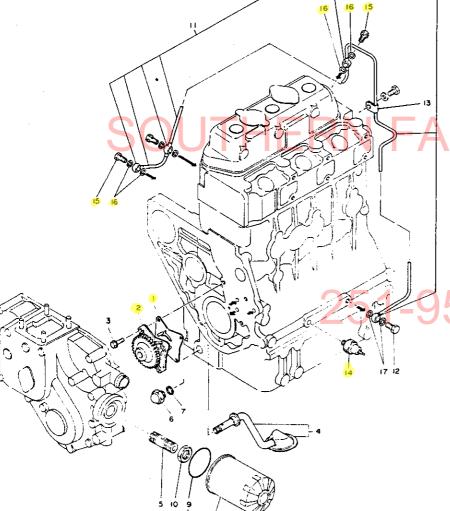

## 1M16

| <b>目</b> 次                                              | フロントアクスル部                                        | 1C05      |
|---------------------------------------------------------|--------------------------------------------------|-----------|
|                                                         | 項目No 項目名称                                        | ロケーション    |
|                                                         | 22. フロントブラケット                                    | 1C06      |
| ご注文について·······1A02                                      | 23 フロントブラケット                                     | 1C07      |
|                                                         | 24. キ ン グ ピ ン                                    | 1C08      |
| 仕 様······ 1A03,1A04                                     | 25. ナックルアーム                                      | 1C09      |
|                                                         | 26. ナックルアーム                                      | 1011      |
| 項目別共通一覧表······1A05                                      | 27. フロントホイルタイヤ                                   | 1C12      |
| 配 線 図1A06                                               | 28. リーン・リーギー Franciscon                          | 1012      |
| 癿 緑 凶                                                   | 30. センタボックス                                      | 1C14      |
|                                                         | 31 フロントギヤケース                                     | 1C15      |
| エンジン部(3T82B・3T84H-S形) ······················· 1A07      | 32. フロントシャフト                                     | 1C16      |
|                                                         | 33. フロントホイルタイヤ                                   | 1D01      |
| 項目No 項目名称<br>1.シリンダブロック1A08                             | 34. ステアリングギヤ                                     | 1002      |
| 1. 2.9 4 2 2 4 7 7                                      | 35. ドラッグロッド                                      |           |
| 2. シリンダブロック······· 1A09                                 | トランスミッション部                                       |           |
| 3.ギ ャ ケ ー ス··································           | 36. クラッチハウジング                                    | 1D05      |
| 4.シリンダヘッド·············1A11,1A12                         | 37. クラッチペダル····································  | 1007 1006 |
|                                                         | 38. ミッションゲース···································· | 1009,1010 |
| 5. シリンダヘッド·······1A13,1A14                              | 40. センタプレート                                      | 1D11      |
| 6. エアクリーナ・サイレンサ···································      | 41 メーンシャフト                                       | 1D12      |
| 7.カムシャフト                                                | 42 カウンタシャフト                                      | 1D13      |
|                                                         | 43. P.T.O 駆動シャフト                                 |           |
| 8. クランクシャフト····································         |                                                  | 1D15      |
| 9 . ビストン・コネクティングロッド···································· | · · · · · · · · · · · · · · · · · · ·            | 1E01      |
|                                                         | 47. フロントドライブ                                     | 1E02      |
| 10 . ピストン・コネクティングロッド1803                                | リヤアクスル部                                          |           |
| 11,潤 滑 油 系 統1804                                        |                                                  | 1E04      |
| 12.冷·却 水 系 統1805,1806                                   | 48. リ ン グ ギ ヤ··································  | 1E05      |
|                                                         | 50 リヤアクスルケース                                     | 1E06      |
| 13.F.0 噴 射 ポ ン プ1807                                    | 51 リャハウジング                                       | 1E07      |
| 14,F .0 噴 射 弁························1B08               | 52. ファイナルピニオン                                    | 1⊏08      |
| 15. 燃料油系統1809,1810                                      | 53. リヤホイルタイヤ···································  | 1F10      |
|                                                         | 54. リヤホイルタイヤ···································  | 1E11      |
| 16.ガ バ ナ 駆 動1811,1812                                   | 56. ブレーキペダル                                      | 1E12      |
| 17. 電 気 始 動 装 置1B13                                     | 油圧コントロール部                                        | 1F01      |
| 18. サーモスタート装置1B14                                       | 57 油圧シリンダケース                                     | 1F02      |
| エンジンコントロール部····································         | 50 リフトクランク                                       | IF 03     |
|                                                         | 50 コントロールバルブ                                     | 1F 04     |
| 19.アクセルレバ1C02                                           | 60. リリーフバルブ····································  | FU5       |
| 20.フュエルタンク                                              | 61. ストップハルフ····································  | 1F07      |
| 21 × 1/21C04                                            | 62. 油圧コンドロール                                     | 1F08      |