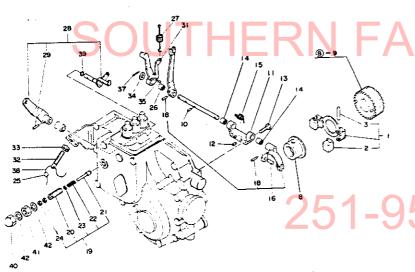

0100 | <b>ヘイコウヒ°ン 3x10</b> | 1 1 30                                               |
| 11 .                                           | 121520-61620 | サホペート(レハベーシャフト      | 1 1 1                                                |
| _12 .                                          | 22351-040008 | ロールヒ°ン 4×8          | 2 2 30                                               |
| 13 .                                           | 26116-060222 | #"ሁኑ 6X22           | 2 2 30                                               |
| 14 .                                           | 121450-61520 | ニート"ルヘ"アリンク"        | 2 2 1                                                |
| 15 .                                           | 121450-61631 | モト"シハ"ネ             | 1 1 1                                                |



| _12      | 22351-040008          | ロール <u>た°ン 4×8</u>       | 2  | 2  |    | 30    |
|----------|-----------------------|--------------------------|----|----|----|-------|
| 13 .     | 26116-060222          | ホ"ルト 6X22                | 2  | 2  |    | 30    |
| 14 .     | 121450-61520          | ニート〝ルヘ〝アリンク〝             | 2  | 2  |    | 1     |
| 15 .     | <u> 121450-61631</u>  | モト"シハ"ネ                  | 1  | _1 |    | 1     |
| 16       | <b>* 121450-61000</b> | カ"ハ"ナレハ"- CMP            | 1  | 1  |    | 1     |
| 16-1.    | 121450-61001          | カ"ハ"ナレハ"- CMP            | 1  | 1  | N  |       |
|          | (A=EXXXXX             | )(B=EXXXXX )             |    |    |    |       |
| 18       | 22322-030180          | テーハ°に°ン 3×18             | 2  | 2  |    | 20    |
| 19 .     | 12