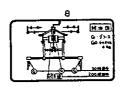

|                                                |





| ++<br>  1K08  <br> (1K07) | 129. 銘 | 板 | 83.06.10<br>(A)=RC1704<br>(B)= |  |
|---------------------------|--------|---|--------------------------------|--|
| + <del></del>             |        |   | (C)=                           |  |
| NPC-1287                  |        |   | (D)=                           |  |

| 2                                        |
|------------------------------------------|
| E STATE OF THE SECOND                    |
|                                          |
| 0 0 0 10 10 10 10 10 10 10 10 10 10 10 1 |
|                                          |





| ミタ"シ<br>NO | <b>レ</b> ኅ"⊮ o | フッヒンハッンコック   | <b>フ</b> "ヒン メイ | コスウー·<br>(A) (B) (C) | I P/U A R |
|------------|----------------|--------------|-----------------|----------------------|-----------|
| 1          | •              | 195206-10210 | メイハ"ン(ツメハイレツ    | 1                    | 1         |
| 2          |                | 195206-10310 | メイハ"ン(キュウユシシ"   | i                    | i         |
| 3          |                | 195206-10410 | メイハ"ン(ネーム       | i                    | i         |
| 4          |                | 195206-10610 | メイハ"ン(トリアツカイ    |                      | 1         |
| 5          | •              | 195216-10510 | メイハ"ン(コウシンシシ"   | i                    | i         |
| 6          |                | 195218-10620 | メイハッンくリンクトリツケ   | i                    | i