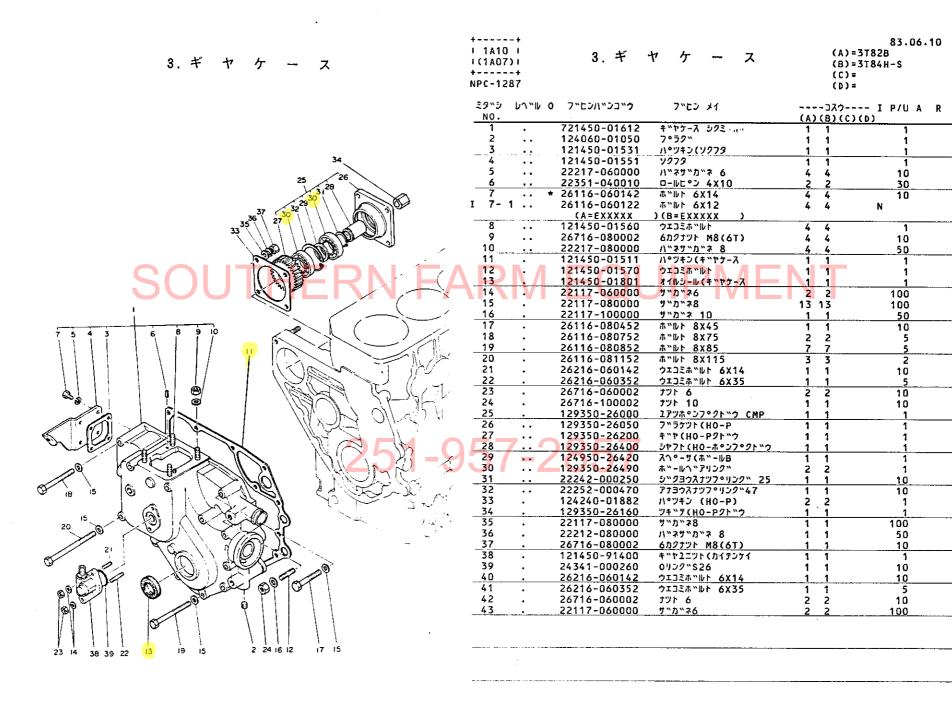

## 1M16

| <b>目</b> 次                                              | フロントアクスル部                                        | 1C05      |
|---------------------------------------------------------|--------------------------------------------------|-----------|
|                                                         | 項目No 項目名称                                        | ロケーション    |
|                                                         | 22. フロントブラケット                                    | 1C06      |
| ご注文について·······1A02                                      | 23 フロントブラケット                                     | 1C07      |
|                                                         | 24. キ ン グ ピ ン                                    | 1C08      |
| 仕 様······ 1A03,1A04                                     | 25. ナックルアーム                                      | 1C09      |
|                                                         | 26. ナックルアーム                                      | 1011      |
| 項目別共通一覧表······1A05                                      | 27. フロントホイルタイヤ                                   | 1C12      |
| 配 線 図1A06                                               | 28. リーン・リーギー Franciscon                          | 1012      |
| 癿 緑 凶                                                   | 30. センタボックス                                      | 1C14      |
|                                                         | 31 フロントギヤケース                                     | 1C15      |
| エンジン部(3T82B・3T84H-S形) ······················· 1A07      | 32. フロントシャフト                                     | 1C16      |
|                                                         | 33. フロントホイルタイヤ                                   | 1D01      |
| 項目No 項目名称<br>1.シリンダブロック1A08                             | 34. ステアリングギヤ                                     | 1002      |
| 1. 2.9 4 2 2 4 7 7                                      | 35. ドラッグロッド                                      |           |
| 2. シリンダブロック······· 1A09                                 | トランスミッション部                                       |           |
| 3.ギ ャ ケ ー ス··································           | 36. クラッチハウジング                                    | 1D05      |
| 4.シリンダヘッド·············1A11,1A12                         | 37. クラッチペダル····································  | 1007 1006 |
|                                                         | 38. ミッションゲース···································· | 1009,1010 |
| 5. シリンダヘッド·······1A13,1A14                              | 40. センタプレート                                      | 1D11      |
| 6. エアクリーナ・サイレンサ···································      | 41 メーンシャフト                                       | 1D12      |
| 7.カムシャフト                                                | 42 カウンタシャフト                                      | 1D13      |
|                                                         | 43. P.T.O 駆動シャフト                                 |           |
| 8. クランクシャフト····································         |                                                  | 1D15      |
| 9 . ビストン・コネクティングロッド···································· | · · · · · · · · · · · · · · · · · · ·            | 1E01      |
|                                                         | 47. フロントドライブ                                     | 1E02      |
| 10 . ピストン・コネクティングロッド1803                                | リヤアクスル部                                          |           |
| 11,潤 滑 油 系 統1804                                        |                                                  | 1E04      |
| 12.冷·却 水 系 統1805,1806                                   | 48. リ ン グ ギ ヤ··································  | 1E05      |
|                                                         | 50 リヤアクスルケース                                     | 1E06      |
| 13.F.0 噴 射 ポ ン プ1807                                    | 51 リャハウジング                                       | 1E07      |
| 14,F .0 噴 射 弁························1B08               | 52. ファイナルピニオン                                    | 1⊏08      |
| 15. 燃料油系統1809,1810                                      | 53. リヤホイルタイヤ···································  | 1F10      |
|                                                         | 54. リヤホイルタイヤ···································  | 1E11      |
| 16.ガ バ ナ 駆 動1811,1812                                   | 56. ブレーキペダル                                      | 1E12      |
| 17. 電 気 始 動 装 置1B13                                     | 油圧コントロール部                                        | 1F01      |
| 18. サーモスタート装置1B14                                       | 57 油圧シリンダケース                                     | 1F02      |
| エンジンコントロール部····································         | 50 リフトクランク                                       | IF 03     |
|                                                         | 50 コントロールバルブ                                     | 1F 04     |
| 19.アクセルレバ1C02                                           | 60. リリーフバルブ····································  | FU5       |
| 20.フュエルタンク                                              | 61. ストップハルフ····································  | 1F07      |
| 21 × 1/21C04                                            | 62. 油圧コンドロール                                     | 1F08      |