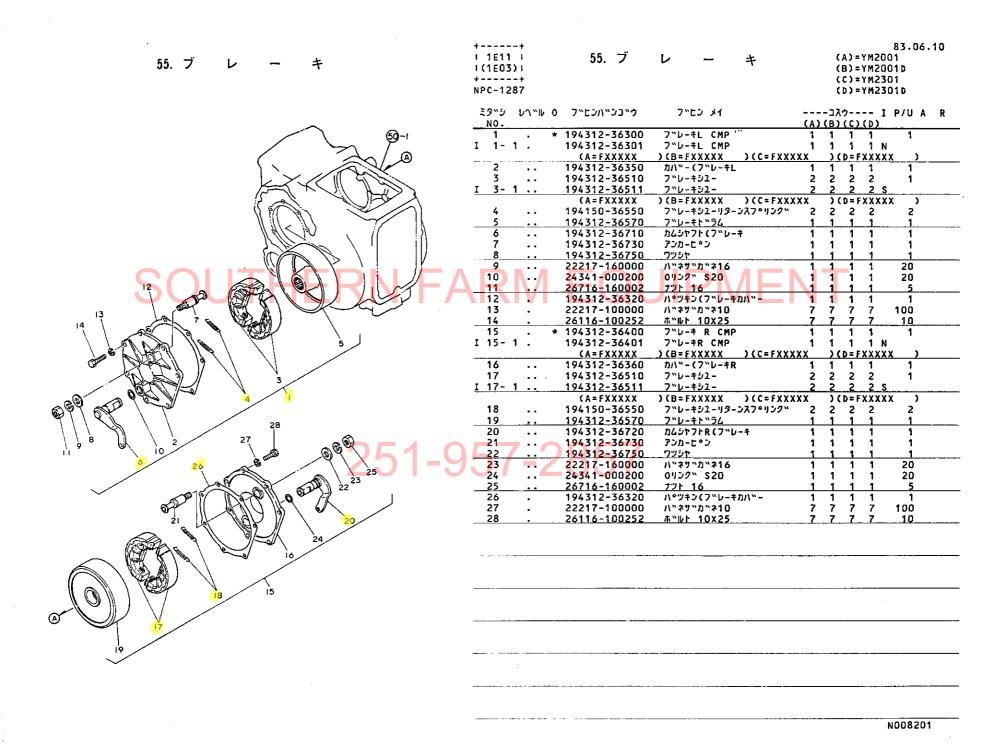

# ヤンマーディーゼルトラフタ YM2001·YM2001D YM2301·YM2301D

総合目次

パーツカタログ

| エンジン部(3T82B・3T84H-S形)······· 1A07               | 7 |
|-------------------------------------------------|---|
| エンジンコントロール部···································· |   |
| フロントアクスル部·······1C05                            | 5 |
| トランスミッション部························ IDO          | í |

# SOUTHERN FARM PROUTENT IE

NPC-1287

ロータリ部(RS I 4O4形) ·················· 1H04

ヒッチ部······ 1G12

ロータリ部(RSI504形) ······1105

ロータリ部(RC1604形) ·······1J06

ロータリ部(RC I 704形) ······· 1K07

部品番号順索引表·······2K01

## 1M16

| <b>目</b> 次                                              | フロントアクスル部                                        | 1C05      |
|---------------------------------------------------------|--------------------------------------------------|-----------|
|                                                         | 項目No 項目名称                                        | ロケーション    |
|                                                         | 22. フロントブラケット                                    | 1C06      |
| ご注文について·······1A02                                      | 23 フロントブラケット                                     | 1C07      |
|                                                         | 24. キ ン グ ピ ン                                    | 1C08      |
| 仕 様······ 1A03,1A04                                     | 25. ナックルアーム                                      | 1C09      |
|                                                         | 26. ナックルアーム                                      | 1011      |
| 項目別共通一覧表······1A05                                      | 27. フロントホイルタイヤ                                   | 1C12      |
| 配 線 図1A06                                               | 28. リーン・リーギー Franciscon                          | 1012      |
| 癿 緑 凶                                                   | 30. センタボックス                                      | 1C14      |
|                                                         | 31 フロントギヤケース                                     | 1C15      |
| エンジン部(3T82B・3T84H-S形) ······················· 1A07      | 32. フロントシャフト                                     | 1C16      |
|                                                         | 33. フロントホイルタイヤ                                   | 1D01      |
| 項目No 項目名称<br>1.シリンダブロック1A08                             | 34. ステアリングギヤ                                     | 1002      |
| 1. 2.9 4 2 2 4 7 7                                      | 35. ドラッグロッド                                      |           |
| 2. シリンダブロック······· 1A09                                 | トランスミッション部                                       |           |
| 3.ギ ャ ケ ー ス··································           | 36. クラッチハウジング                                    | 1D05      |
| 4.シリンダヘッド·············1A11,1A12                         | 37. クラッチペダル····································  | 1007 1006 |
|                                                         | 38. ミッションゲース···································· | 1009,1010 |
| 5. シリンダヘッド·······1A13,1A14                              | 40. センタプレート                                      | 1D11      |
| 6. エアクリーナ・サイレンサ···································      | 41 メーンシャフト                                       | 1D12      |
| 7.カムシャフト                                                | 42 カウンタシャフト                                      | 1D13      |
|                                                         | 43. P.T.O 駆動シャフト                                 |           |
| 8. クランクシャフト····································         |                                                  | 1D15      |
| 9 . ビストン・コネクティングロッド···································· | · · · · · · · · · · · · · · · · · · ·            | 1E01      |
|                                                         | 47. フロントドライブ                                     | 1E02      |
| 10 . ピストン・コネクティングロッド1803                                | リヤアクスル部                                          |           |
| 11,潤 滑 油 系 統1804                                        |                                                  | 1E04      |
| 12.冷·却 水 系 統1805,1806                                   | 48. リ ン グ ギ ヤ··································  | 1E05      |
|                                                         | 50 リヤアクスルケース                                     | 1E06      |
| 13.F.0 噴 射 ポ ン プ1807                                    | 51 リャハウジング                                       | 1E07      |
| 14,F .0 噴 射 弁························1B08               | 52. ファイナルピニオン                                    | 1⊏08      |
| 15. 燃料油系統1809,1810                                      | 53. リヤホイルタイヤ···································  | 1F10      |
|                                                         | 54. リヤホイルタイヤ···································  | 1E11      |
| 16.ガ バ ナ 駆 動1811,1812                                   | 56. ブレーキペダル                                      | 1E12      |
| 17. 電 気 始 動 装 置1B13                                     | 油圧コントロール部                                        | 1F01      |
| 18. サーモスタート装置1B14                                       | 57 油圧シリンダケース                                     | 1F02      |
| エンジンコントロール部····································         | 50 リフトクランク                                       | IF 03     |
|                                                         | 50 コントロールバルブ                                     | 1F 04     |
| 19.アクセルレバ1C02                                           | 60. リリーフバルブ····································  | FU5       |
| 20.フュエルタンク                                              | 61. ストップハルフ····································  | 1F07      |
| 21 × 1/21C04                                            | 62. 油圧コンドロール                                     | 1F08      |