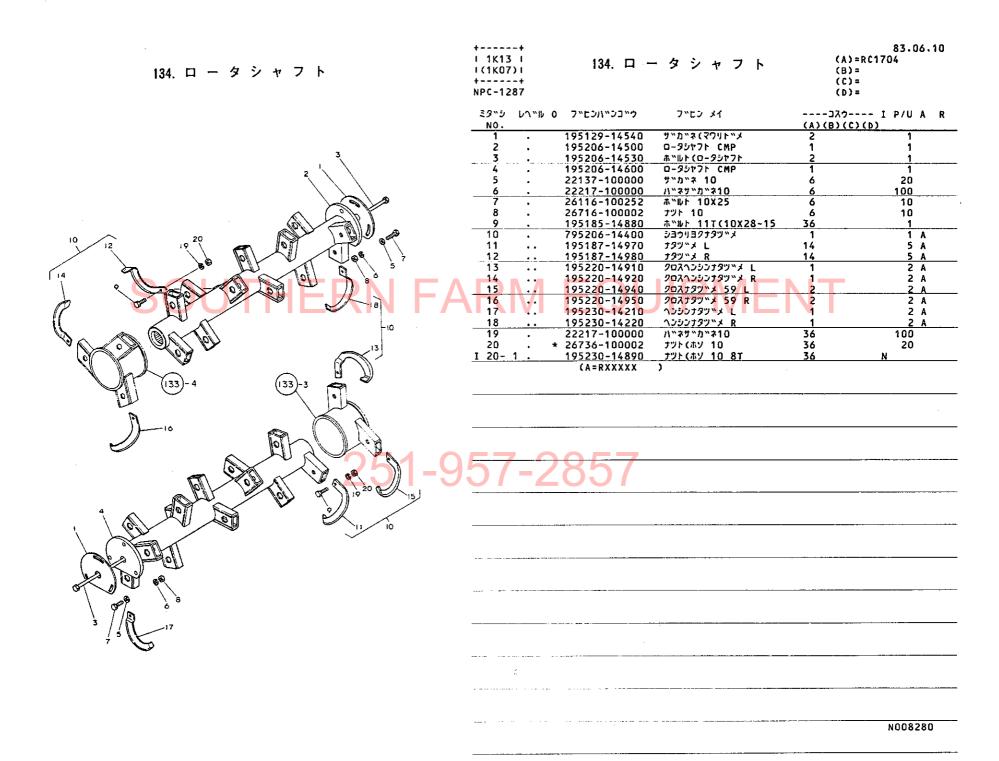

# ヤンマーディーゼルトラフタ YM2001·YM2001D YM2301·YM2301D

総合目次

パーツカタログ

| エンジン部(3T82B・3T84H-S形)······· 1A07               | 7 |
|-------------------------------------------------|---|
| エンジンコントロール部···································· |   |
| フロントアクスル部·······1C05                            | 5 |
| トランスミッション部························ IDO          | í |

# SOUTHERN FARM PROUTENT IE

NPC-1287

ロータリ部(RS I 4O4形) ·················· 1H04

ヒッチ部······ 1G12

ロータリ部(RSI504形) ······1105

ロータリ部(RC1604形) ·······1J06

ロータリ部(RC I 704形) ······· 1K07

部品番号順索引表·······2K01