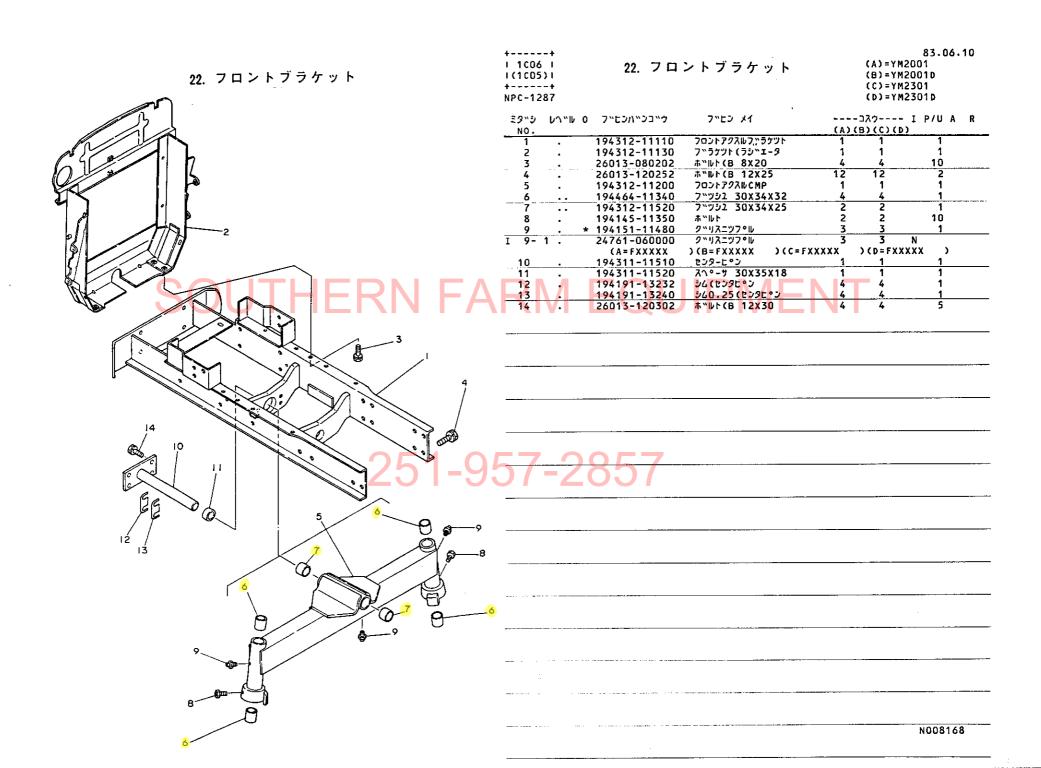

## 1M16

| <b>目</b> 次                                              | フロントアクスル部                                        | 1C05      |
|---------------------------------------------------------|--------------------------------------------------|-----------|
|                                                         | 項目No 項目名称                                        | ロケーション    |
|                                                         | 22. フロントブラケット                                    | 1C06      |
| ご注文について·······1A02                                      | 23 フロントブラケット                                     | 1C07      |
|                                                         | 24. キ ン グ ピ ン                                    | 1C08      |
| 仕 様······ 1A03,1A04                                     | 25. ナックルアーム                                      | 1C09      |
|                                                         | 26. ナックルアーム                                      | 1011      |
| 項目別共通一覧表······1A05                                      | 27. フロントホイルタイヤ                                   | 1C12      |
| 配 線 図1A06                                               | 28. リーン・リーギー Franciscon                          | 1012      |
| 癿 緑 凶                                                   | 30. センタボックス                                      | 1C14      |
|                                                         | 31 フロントギヤケース                                     | 1C15      |
| エンジン部(3T82B・3T84H-S形) ······················· 1A07      | 32. フロントシャフト                                     | 1C16      |
|                                                         | 33. フロントホイルタイヤ                                   | 1D01      |
| 項目No 項目名称<br>1.シリンダブロック1A08                             | 34. ステアリングギヤ                                     | 1002      |
| 1. 2.9 4 2 2 4 7 7                                      | 35. ドラッグロッド                                      |           |
| 2. シリンダブロック······· 1A09                                 | トランスミッション部                                       |           |
| 3.ギ ャ ケ ー ス··································           | 36. クラッチハウジング                                    | 1D05      |
| 4.シリンダヘッド·············1A11,1A12                         | 37. クラッチペダル····································  | 1007 1006 |
|                                                         | 38. ミッションゲース···································· | 1009,1010 |
| 5. シリンダヘッド·······1A13,1A14                              | 40. センタプレート                                      | 1D11      |
| 6. エアクリーナ・サイレンサ···································      | 41 メーンシャフト                                       | 1D12      |
| 7.カムシャフト                                                | 42 カウンタシャフト                                      | 1D13      |
|                                                         | 43. P.T.O 駆動シャフト                                 |           |
| 8. クランクシャフト····································         |                                                  | 1D15      |
| 9 . ビストン・コネクティングロッド···································· | · · · · · · · · · · · · · · · · · · ·            | 1E01      |
|                                                         | 47. フロントドライブ                                     | 1E02      |
| 10 . ピストン・コネクティングロッド1803                                | リヤアクスル部                                          |           |
| 11,潤 滑 油 系 統1804                                        |                                                  | 1E04      |
| 12.冷·却 水 系 統1805,1806                                   | 48. リ ン グ ギ ヤ··································  | 1E05      |
|                                                         | 50 リヤアクスルケース                                     | 1E06      |
| 13.F.0 噴 射 ポ ン プ1807                                    | 51 リャハウジング                                       | 1E07      |
| 14,F .0 噴 射 弁························1B08               | 52. ファイナルピニオン                                    | 1⊏08      |
| 15. 燃料油系統1809,1810                                      | 53. リヤホイルタイヤ···································  | 1F10      |
|                                                         | 54. リヤホイルタイヤ···································  | 1E11      |
| 16.ガ バ ナ 駆 動1811,1812                                   | 56. ブレーキペダル                                      | 1E12      |
| 17. 電 気 始 動 装 置1B13                                     | 油圧コントロール部                                        | 1F01      |
| 18. サーモスタート装置1B14                                       | 57 油圧シリンダケース                                     | 1F02      |
| エンジンコントロール部····································         | 50 リフトクランク                                       | IF 03     |
|                                                         | 50 コントロールバルブ                                     | 1F 04     |
| 19.アクセルレバ1C02                                           | 60. リリーフバルブ····································  | FU5       |
| 20.フュエルタンク                                              | 61. ストップハルフ····································  | 1F07      |
| 21 × 1/21C04                                            | 62. 油圧コンドロール                                     | 1F08      |