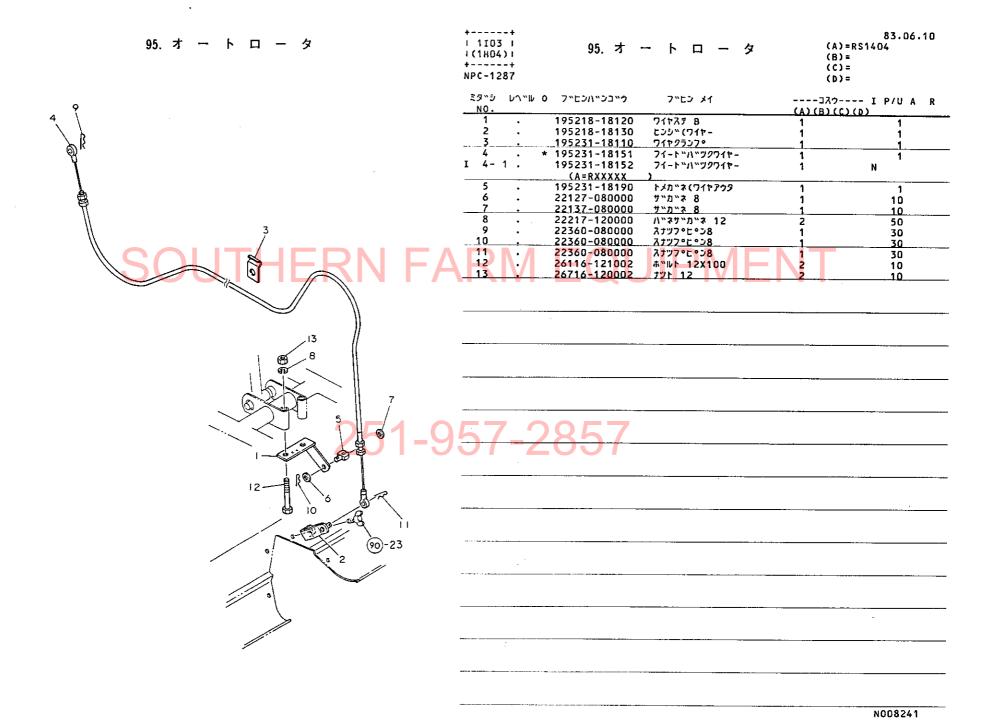

# ヤンマーディーゼルトラフタ YM2001·YM2001D YM2301·YM2301D

総合目次

パーツカタログ

| エンジン部(3T82B・3T84H-S形)······· 1A07               | 7 |
|-------------------------------------------------|---|
| エンジンコントロール部···································· |   |
| フロントアクスル部·······1C05                            | 5 |
| トランスミッション部························ IDO          | í |

# SOUTHERN FARM PROUTENT IE

NPC-1287

ロータリ部(RS I 4O4形) ·················· 1H04

ヒッチ部······ 1G12

ロータリ部(RSI504形) ······1105

ロータリ部(RC1604形) ·······1J06

ロータリ部(RC I 704形) ······· 1K07

部品番号順索引表·······2K01