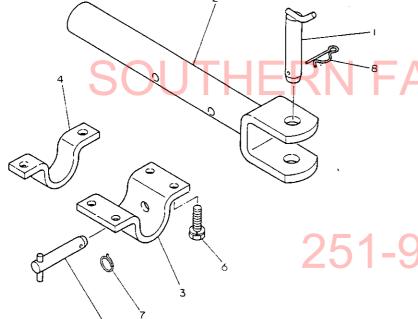

# ヤンマーディーゼルトラフタ YM2001·YM2001D YM2301·YM2301D

総合目次

パーツカタログ

| エンジン部(3T82B・3T84H-S形)······· 1A07               | 7 |
|-------------------------------------------------|---|
| エンジンコントロール部···································· |   |
| フロントアクスル部·······1C05                            | 5 |
| トランスミッション部························ IDO          | í |

# SOUTHERN FARM PROUTENT IE

NPC-1287

ロータリ部(RS I 4O4形) ·················· 1H04

ヒッチ部······ 1G12

ロータリ部(RSI504形) ······1105

ロータリ部(RC1604形) ·······1J06

ロータリ部(RC I 704形) ······· 1K07

部品番号順索引表·······2K01

# マンマー農機株式会社

## 1M16

| <b>目</b> 次                                              | フロントアクスル部                                        | 1C05      |
|---------------------------------------------------------|--------------------------------------------------|-----------|
|                                                         | 項目No 項目名称                                        | ロケーション    |
|                                                         | 22. フロントブラケット                                    | 1C06      |
| ご注文について·······1A02                                      | 23 フロントブラケット                                     | 1C07      |
|                                                         | 24. キ ン グ ピ ン                                    | 1C08      |
| 仕 様······ 1A03,1A04                                     | 25. ナックルアーム                                      | 1C09      |
|                                                         | 26. ナックルアーム                                      | 1011      |
| 項目別共通一覧表······1A05                                      | 27. フロントホイルタイヤ                                   | 1C12      |
| 配 線 図1A06                                               | 28. リーン・リーギー Franciscon                          | 1012      |
| 癿 緑 凶                                                   | 30. センタボックス                                      | 1C14      |
|                                                         | 31 フロントギヤケース                                     | 1C15      |
| エンジン部(3T82B・3T84H-S形) ······················· 1A07      | 32. フロントシャフト                                     | 1C16      |
|                                                         | 33. フロントホイルタイヤ                                   | 1D01      |
| 項目No 項目名称<br>1.シリンダブロック1A08                             | 34. ステアリングギヤ                                     | 1002      |
| 1. 2.9 4 2 2 4 7 7                                      | 35. ドラッグロッド                                      |           |
| 2. シリンダブロック······· 1A09                                 | トランスミッション部                                       |           |
| 3.ギ ャ ケ ー ス··································           | 36. クラッチハウジング                                    | 1D05      |
| 4.シリンダヘッド·············1A11,1A12                         | 37. クラッチペダル····································  | 1007 1006 |
|                                                         | 38. ミッションゲース···································· | 1009,1010 |
| 5. シリンダヘッド·······1A13,1A14                              | 40. センタプレート                                      | 1D11      |
| 6. エアクリーナ・サイレンサ···································      | 41 メーンシャフト                                       | 1D12      |
| 7.カムシャフト                                                | 42 カウンタシャフト                                      | 1D13      |
|                                                         | 43. P.T.O 駆動シャフト                                 |           |
| 8. クランクシャフト····································         |                                                  | 1D15      |
| 9 . ビストン・コネクティングロッド···································· | · · · · · · · · · · · · · · · · · · ·            | 1E01      |
|                                                         | 47. フロントドライブ                                     | 1E02      |
| 10 . ピストン・コネクティングロッド1803                                | リヤアクスル部                                          |           |
| 11,潤 滑 油 系 統1804                                        |                                                  | 1E04      |
| 12.冷·却 水 系 統1805,1806                                   | 48. リ ン グ ギ ヤ··································  | 1E05      |
|                                                         | 50 リヤアクスルケース                                     | 1E06      |
| 13.F.0 噴 射 ポ ン プ1807                                    | 51 リャハウジング                                       | 1E07      |
| 14,F .0 噴 射 弁························1B08               | 52. ファイナルピニオン                                    | 1⊏08      |
| 15. 燃料油系統1809,1810                                      | 53. リヤホイルタイヤ···································  | 1F10      |
|                                                         | 54. リヤホイルタイヤ···································  | 1E11      |
| 16.ガ バ ナ 駆 動1811,1812                                   | 56. ブレーキペダル                                      | 1E12      |
| 17. 電 気 始 動 装 置1B13                                     | 油圧コントロール部                                        | 1F01      |
| 18. サーモスタート装置1B14                                       | 57 油圧シリンダケース                                     | 1F02      |
| エンジンコントロール部····································         | 50 リフトクランク                                       | IF 03     |
|                                                         | 50 コントロールバルブ                                     | 1F 04     |
| 19.アクセルレバ1C02                                           | 60. リリーフバルブ····································  | FU5       |
| 20.フュエルタンク                                              | 61. ストップハルフ····································  | 1F07      |
| 21 × 1/21C04                                            | 62. 油圧コンドロール                                     | 1F08      |