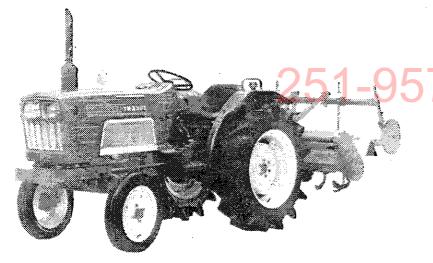

# ヤンマーディーゼルトラフタ YM2001·YM2001D YM2301·YM2301D

総合目次

パーツカタログ

| エンジン部(3T82B・3T84H-S形)······· 1A07               | 7 |
|-------------------------------------------------|---|
| エンジンコントロール部···································· |   |
| フロントアクスル部·······1C05                            | 5 |
| トランスミッション部························ IDO          | í |