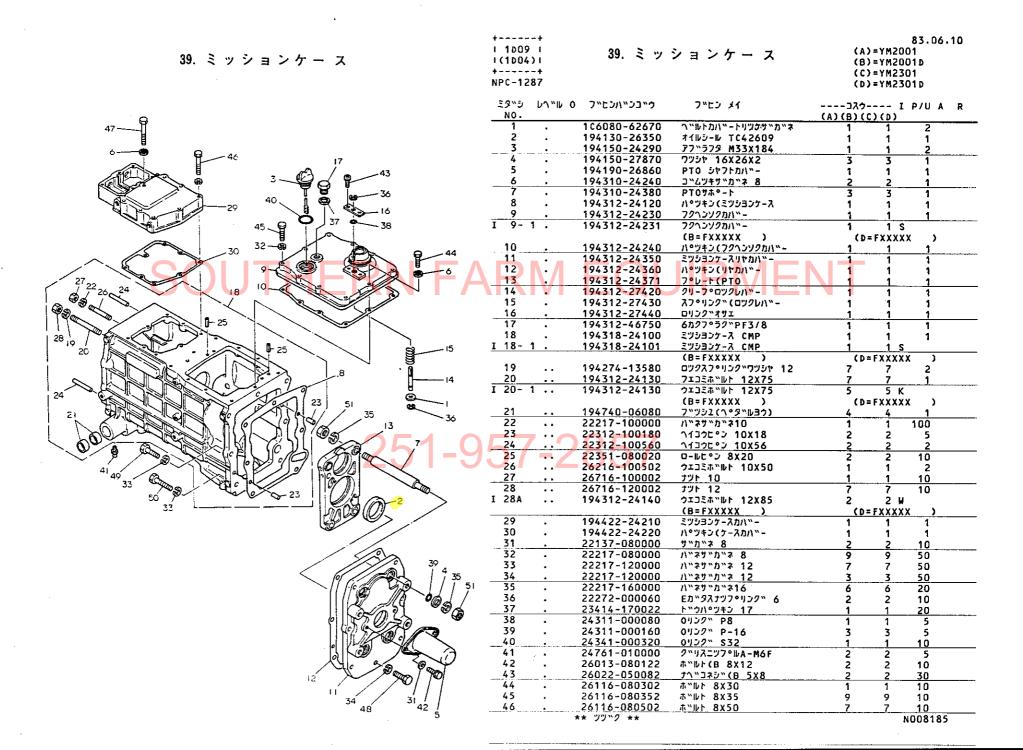

## 1M16

| <b>目</b> 次                                              | フロントアクスル部                                        | 1C05      |
|---------------------------------------------------------|--------------------------------------------------|-----------|
|                                                         | 項目No 項目名称                                        | ロケーション    |
|                                                         | 22. フロントブラケット                                    | 1C06      |
| ご注文について·······1A02                                      | 23 フロントブラケット                                     | 1C07      |
|                                                         | 24. キ ン グ ピ ン                                    | 1C08      |
| 仕 様······ 1A03,1A04                                     | 25. ナックルアーム                                      | 1C09      |
|                                                         | 26. ナックルアーム                                      | 1011      |
| 項目別共通一覧表······1A05                                      | 27. フロントホイルタイヤ                                   | 1C12      |
| 配 線 図1A06                                               | 28. リーン・リーギー Franciscon                          | 1012      |
| 癿 緑 凶                                                   | 30. センタボックス                                      | 1C14      |
|                                                         | 31 フロントギヤケース                                     | 1C15      |
| エンジン部(3T82B・3T84H-S形) ······················· 1A07      | 32. フロントシャフト                                     | 1C16      |
|                                                         | 33. フロントホイルタイヤ                                   | 1D01      |
| 項目No 項目名称<br>1.シリンダブロック1A08                             | 34. ステアリングギヤ                                     | 1002      |
| 1. 2.9 4 2 2 4 7 7                                      | 35. ドラッグロッド                                      |           |
| 2. シリンダブロック······· 1A09                                 | トランスミッション部                                       |           |
| 3.ギ ャ ケ ー ス··································           | 36. クラッチハウジング                                    | 1D05      |
| 4.シリンダヘッド·············1A11,1A12                         | 37. クラッチペダル····································  | 1007 1006 |
|                                                         | 38. ミッションゲース···································· | 1009,1010 |
| 5. シリンダヘッド·······1A13,1A14                              | 40. センタプレート                                      | 1D11      |
| 6. エアクリーナ・サイレンサ···································      | 41 メーンシャフト                                       | 1D12      |
| 7.カムシャフト                                                | 42 カウンタシャフト                                      | 1D13      |
|                                                         | 43. P.T.O 駆動シャフト                                 |           |
| 8. クランクシャフト····································         |                                                  | 1D15      |
| 9 . ビストン・コネクティングロッド···································· | · · · · · · · · · · · · · · · · · · ·            | 1E01      |
|                                                         | 47. フロントドライブ                                     | 1E02      |
| 10 . ピストン・コネクティングロッド1803                                | リヤアクスル部                                          |           |
| 11,潤 滑 油 系 統1804                                        |                                                  | 1E04      |
| 12.冷·却 水 系 統1805,1806                                   | 48. リ ン グ ギ ヤ··································  | 1E05      |
|                                                         | 50 リヤアクスルケース                                     | 1E06      |
| 13.F.0 噴 射 ポ ン プ1807                                    | 51 リャハウジング                                       | 1E07      |
| 14,F .0 噴 射 弁························1B08               | 52. ファイナルピニオン                                    | 1⊏08      |
| 15. 燃料油系統1809,1810                                      | 53. リヤホイルタイヤ···································  | 1F10      |
|                                                         | 54. リヤホイルタイヤ···································  | 1E11      |
| 16.ガ バ ナ 駆 動1811,1812                                   | 56. ブレーキペダル                                      | 1E12      |
| 17. 電 気 始 動 装 置1B13                                     | 油圧コントロール部                                        | 1F01      |
| 18. サーモスタート装置1B14                                       | 57 油圧シリンダケース                                     | 1F02      |
| エンジンコントロール部····································         | 50 リフトクランク                                       | IF 03     |
|                                                         | 50 コントロールバルブ                                     | 1F 04     |
| 19.アクセルレバ1C02                                           | 60. リリーフバルブ····································  | FU5       |
| 20.フュエルタンク                                              | 61. ストップハルフ····································  | 1F07      |
| 21 × 1/21C04                                            | 62. 油圧コンドロール                                     | 1F08      |