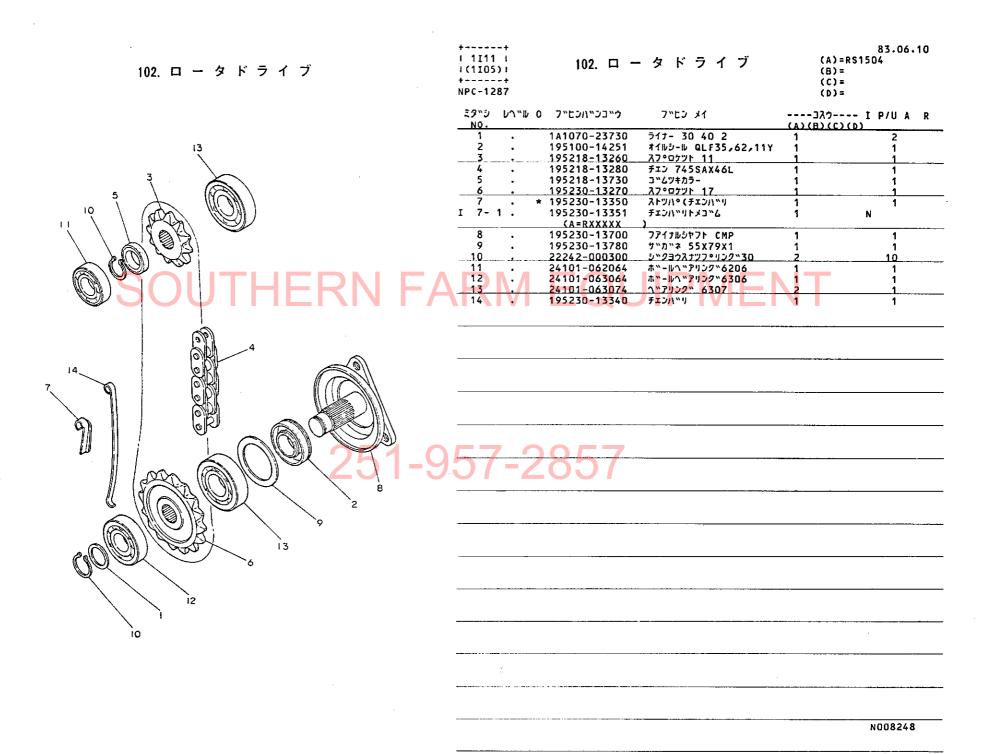

# SOUTHERN FARM PROUTENT IE

NPC-1287

ロータリ部(RS I 4O4形) ·················· 1H04

ヒッチ部······ 1G12

ロータリ部(RSI504形) ······1105

ロータリ部(RC1604形) ·······1J06

ロータリ部(RC I 704形) ······· 1K07

部品番号順索引表·······2K01