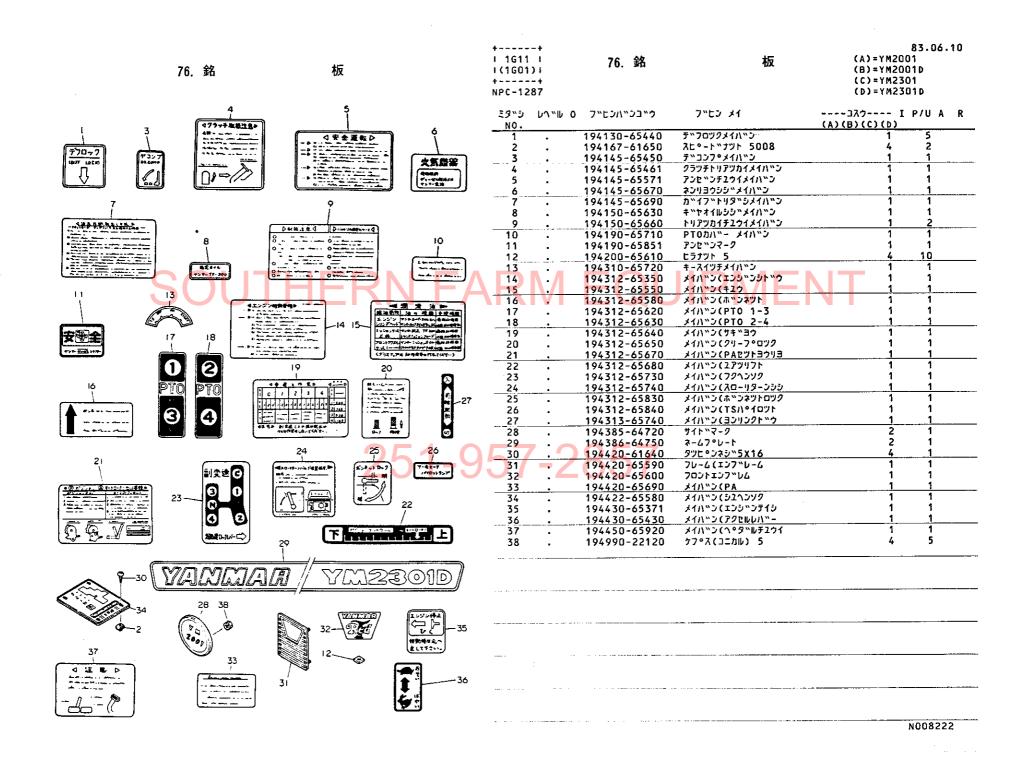

|                                                                                                                                                                                                                                                                                                                                                                                                                                                                                                                                                                                                                                                                                    |                    |                                                                    |

















78. ドローバヒッチ

| ++         |      |        | 83.06.10    |
|------------|------|--------|-------------|
| I 1G14 I   | 70 K | ローバヒッチ | (A)=YM2001  |
| I (1G12) I | 70.  | _      | (B)=YM2001D |
| ++         |      |        | (C)=YM2301  |
| NPC-1287   |      |        | (D)=YM2301D |
|            |      |        |             |

| ミタ"シ  | - ኮኅግሠ - ወ | フッヒンハッンコック   | フッヒン メイ      |     | -27 | ウーー | I   | P/U A | R |
|-------|------------|--------------|--------------|-----|-----|-----|-----|-------|---|
| NO.   |            |              |              | (A) | (B) | (0) | (0) |       |   |
| 1     |            | 194145-75240 | ヒツチヒ°ン 22    | 1   | 1   | 1   | 1   | 1     |   |
| 2     | •          | 194420-75710 | ト゛ローハ゛ヒツチ    | 1   | 1   | 1   | 1   | 1     |   |
| 3     | •          |