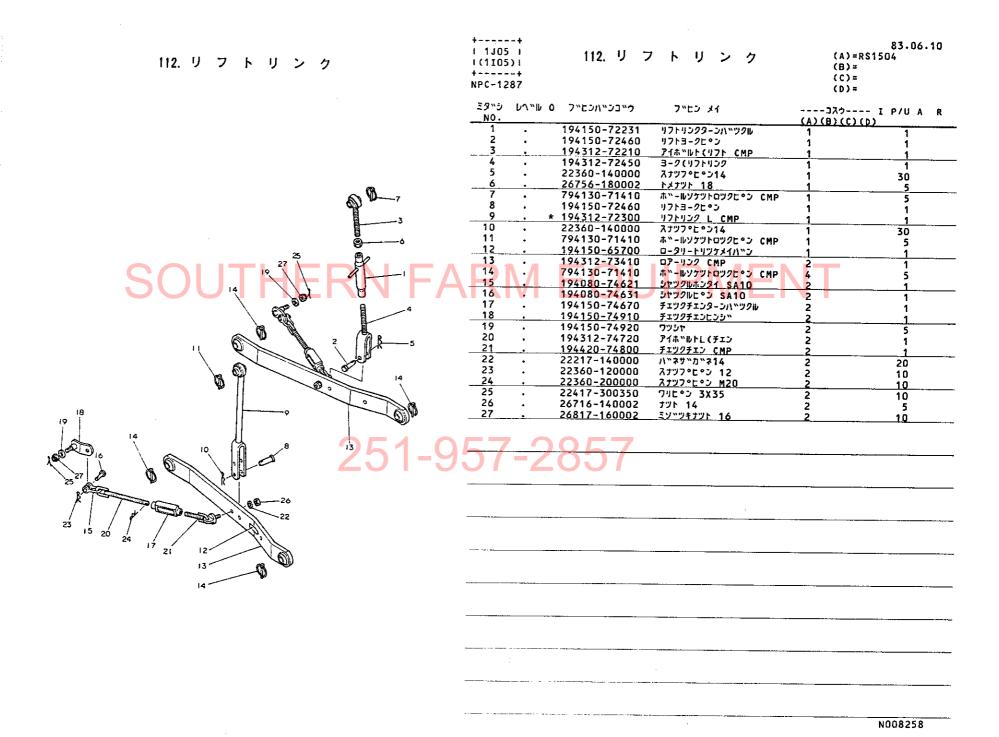

# ヤンマーディーゼルトラフタ YM2001·YM2001D YM2301·YM2301D

総合目次

パーツカタログ

| エンジン部(3T82B・3T84H-S形)······· 1A07               | 7 |
|-------------------------------------------------|---|
| エンジンコントロール部···································· |   |
| フロントアクスル部·······1C05                            | 5 |
| トランスミッション部························ IDO          | í |

# SOUTHERN FARM PROUTENT IE

NPC-1287

ロータリ部(RS I 4O4形) ·················· 1H04

ヒッチ部······ 1G12

ロータリ部(RSI504形) ······1105

ロータリ部(RC1604形) ·······1J06

ロータリ部(RC I 704形) ······· 1K07

部品番号順索引表·······2K01

# マンマー農機株式会社

## 1M16

| <b>目</b> 次                                              | フロントアクスル部                                        | 1C05      |
|---------------------------------------------------------|--------------------------------------------------|-----------|
|                                                         | 項目No 項目名称                                        | ロケーション    |
|                                                         | 22. フロントブラケット                                    | 1C06      |
| ご注文について·······1A02                                      | 23 フロントブラケット                                     | 1C07      |
|                                                         | 24. キ ン グ ピ ン                                    | 1C08      |
| 仕 様······ 1A03,1A04                                     | 25. ナックルアーム                                      | 1C09      |
|                                                         | 26. ナックルアーム                                      | 1011      |
| 項目別共通一覧表······1A05                                      | 27. フロントホイルタイヤ                                   | 1C12      |
| 配 線 図1A06                                               | 28. リーン・リーギー Franciscon                          | 1012      |
| 癿 緑 凶                                                   | 30. センタボックス                                      | 1C14      |
|                                                         | 31 フロントギヤケース                                     | 1C15      |
| エンジン部(3T82B・3T84H-S形) ······················· 1A07      | 32. フロントシャフト                                     | 1C16      |
|                                                         | 33. フロントホイルタイヤ                                   | 1D01      |
| 項目No 項目名称<br>1.シリンダブロック1A08                             | 34. ステアリングギヤ                                     | 1002      |
| 1. 2.9 4 2 2 4 7 7                                      | 35. ドラッグロッド                                      |           |
| 2. シリンダブロック······· 1A09                                 | トランスミッション部                                       |           |
| 3.ギ ャ ケ ー ス··································           | 36. クラッチハウジング                                    | 1D05      |
| 4.シリンダヘッド·············1A11,1A12                         | 37. クラッチペダル····································  | 1007 1006 |
|                                                         | 38. ミッションゲース···································· | 1009,1010 |
| 5. シリンダヘッド·······1A13,1A14                              | 40. センタプレート                                      | 1D11      |
| 6. エアクリーナ・サイレンサ···································      | 41 メーンシャフト                                       | 1D12      |
| 7.カムシャフト                                                | 42 カウンタシャフト                                      | 1D13      |
|                                                         | 43. P.T.O 駆動シャフト                                 |           |
| 8. クランクシャフト····································         |                                                  | 1D15      |
| 9 . ビストン・コネクティングロッド···································· | · · · · · · · · · · · · · · · · · · ·            | 1E01      |
|                                                         | 47. フロントドライブ                                     | 1E02      |
| 10 . ピストン・コネクティングロッド1803                                | リヤアクスル部                                          |           |
| 11,潤 滑 油 系 統1804                                        |                                                  | 1E04      |
| 12.冷·却 水 系 統1805,1806                                   | 48. リ ン グ ギ ヤ··································  | 1E05      |
|                                                         | 50 リヤアクスルケース                                     | 1E06      |
| 13.F.0 噴 射 ポ ン プ1807                                    | 51 リャハウジング                                       | 1E07      |
| 14,F .0 噴 射 弁························1B08               | 52. ファイナルピニオン                                    | 1⊏08      |
| 15. 燃料油系統1809,1810                                      | 53. リヤホイルタイヤ···································  | 1F10      |
|                                                         | 54. リヤホイルタイヤ···································  | 1E11      |
| 16.ガ バ ナ 駆 動1811,1812                                   | 56. ブレーキペダル                                      | 1E12      |
| 17. 電 気 始 動 装 置1B13                                     | 油圧コントロール部                                        | 1F01      |
| 18. サーモスタート装置1B14                                       | 57 油圧シリンダケース                                     | 1F02      |
| エンジンコントロール部····································         | 50 リフトクランク                                       | IF 03     |
|                                                         | 50 コントロールバルブ                                     | 1F 04     |
| 19.アクセルレバ1C02                                           | 60. リリーフバルブ····································  | FU5       |
| 20.フュエルタンク                                              | 61. ストップハルフ····································  | 1F07      |
| 21 × 1/21C04                                            | 62. 油圧コンドロール                                     | 1F08      |