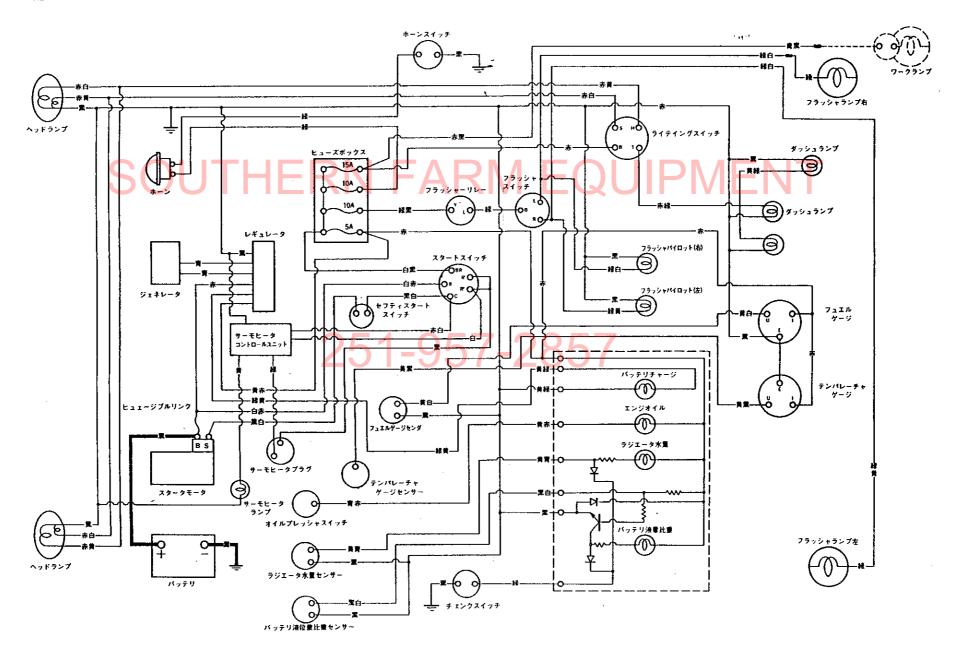

## 1M16

| <b>目</b> 次                                              | フロントアクスル部                                        | 1C05      |
|---------------------------------------------------------|--------------------------------------------------|-----------|
|                                                         | 項目No 項目名称                                        | ロケーション    |
|                                                         | 22. フロントブラケット                                    | 1C06      |
| ご注文について·······1A02                                      | 23 フロントブラケット                                     | 1C07      |
|                                                         | 24. キ ン グ ピ ン                                    | 1C08      |
| 仕 様······ 1A03,1A04                                     | 25. ナックルアーム                                      | 1C09      |
|                                                         | 26. ナックルアーム                                      | 1011      |
| 項目別共通一覧表······1A05                                      | 27. フロントホイルタイヤ                                   | 1C12      |
| 配 線 図1A06                                               | 28. リーン・リーギー Franciscon                          | 1012      |
| 癿 緑 凶                                                   | 30. センタボックス                                      | 1C14      |
|                                                         | 31 フロントギヤケース                                     | 1C15      |
| エンジン部(3T82B・3T84H-S形) ······················· 1A07      | 32. フロントシャフト                                     | 1C16      |
|                                                         | 33. フロントホイルタイヤ                                   | 1D01      |
| 項目No 項目名称<br>1.シリンダブロック1A08                             | 34. ステアリングギヤ                                     | 1002      |
| 1. 2.9 4 2 2 4 7 7                                      | 35. ドラッグロッド                                      |           |
| 2. シリンダブロック······· 1A09                                 | トランスミッション部                                       |           |
| 3.ギ ャ ケ ー ス··································           | 36. クラッチハウジング                                    | 1D05      |
| 4.シリンダヘッド·············1A11,1A12                         | 37. クラッチペダル····································  | 1007 1006 |
|                                                         | 38. ミッションゲース···································· | 1009,1010 |
| 5. シリンダヘッド·······1A13,1A14                              | 40. センタプレート                                      | 1D11      |
| 6. エアクリーナ・サイレンサ···································      | 41 メーンシャフト                                       | 1D12      |
| 7.カムシャフト                                                | 42 カウンタシャフト                                      | 1D13      |
|                                                         | 43. P.T.O 駆動シャフト                                 |           |
| 8. クランクシャフト····································         |                                                  | 1D15      |
| 9 . ビストン・コネクティングロッド···································· | · · · · · · · · · · · · · · · · · · ·            | 1E01      |
|                                                         | 47. フロントドライブ                                     | 1E02      |
| 10 . ピストン・コネクティングロッド1803                                | リヤアクスル部                                          |           |
| 11,潤 滑 油 系 統1804                                        |                                                  | 1E04      |
| 12.冷·却 水 系 統1805,1806                                   | 48. リ ン グ ギ ヤ··································  | 1E05      |
|                                                         | 50 リヤアクスルケース                                     | 1E06      |
| 13.F.0 噴 射 ポ ン プ1807                                    | 51 リャハウジング                                       | 1E07      |
| 14,F .0 噴 射 弁························1B08               | 52. ファイナルピニオン                                    | 1⊏08      |
| 15. 燃料油系統1809,1810                                      | 53. リヤホイルタイヤ···································  | 1F10      |
|                                                         | 54. リヤホイルタイヤ···································  | 1E11      |
| 16.ガ バ ナ 駆 動1811,1812                                   | 56. ブレーキペダル                                      | 1E12      |
| 17. 電 気 始 動 装 置1B13                                     | 油圧コントロール部                                        | 1F01      |
| 18. サーモスタート装置1B14                                       | 57 油圧シリンダケース                                     | 1F02      |
| エンジンコントロール部····································         | 50 リフトクランク                                       | IF 03     |
|                                                         | 50 コントロールバルブ                                     | 1F 04     |
| 19.アクセルレバ1C02                                           | 60. リリーフバルブ····································  | FU5       |
| 20.フュエルタンク                                              | 61. ストップハルフ····································  | 1F07      |
| 21 × 1/21C04                                            | 62. 油圧コンドロール                                     | 1F08      |