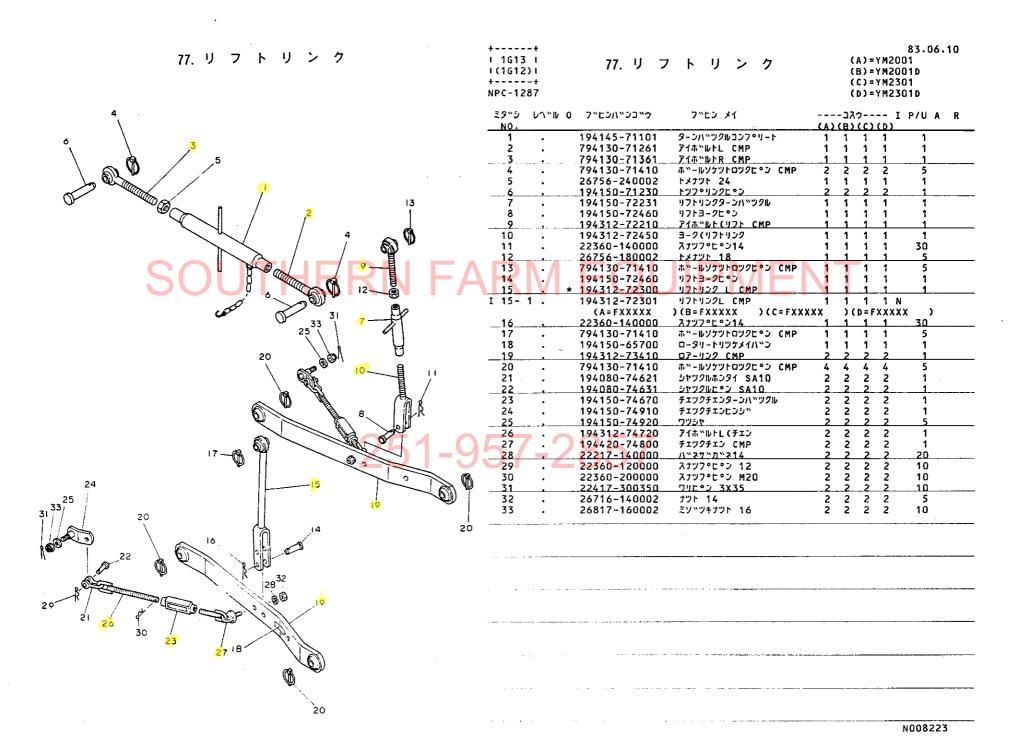

# ヤンマーディーゼルトラフタ YM2001·YM2001D YM2301·YM2301D

総合目次

パーツカタログ

| エンジン部(3T82B・3T84H-S形)······· 1A07               | 7 |
|-------------------------------------------------|---|
| エンジンコントロール部···································· |   |
| フロントアクスル部·······1C05                            | 5 |
| トランスミッション部························ IDO          | í |

# SOUTHERN FARM PROUTENT IE

NPC-1287

ロータリ部(RS I 4O4形) ·················· 1H04

ヒッチ部······ 1G12

ロータリ部(RSI504形) ······1105

ロータリ部(RC1604形) ·······1J06

ロータリ部(RC I 704形) ······· 1K07

部品番号順索引表·······2K01

# マンマー農機株式会社

## 1M16

| <b>目</b> 次                                              | フロントアクスル部                                        | 1C05      |
|---------------------------------------------------------|--------------------------------------------------|-----------|
|                                                         | 項目No 項目名称                                        | ロケーション    |
|                                                         | 22. フロントブラケット                                    | 1C06      |
| ご注文について·······1A02                                      | 23 フロントブラケット                                     | 1C07      |
|                                                         | 24. キ ン グ ピ ン                                    | 1C08      |
| 仕 様······ 1A03,1A04                                     | 25. ナックルアーム                                      | 1C09      |
|                                                         | 26. ナックルアーム                                      | 1011      |
| 項目別共通一覧表······1A05                                      | 27. フロントホイルタイヤ                                   | 1C12      |
| 配 線 図1A06                                               | 28. リーン・リーギー Franciscon                          | 1012      |
| 癿 緑 凶                                                   | 30. センタボックス                                      | 1C14      |
|                                                         | 31 フロントギヤケース                                     | 1C15      |
| エンジン部(3T82B・3T84H-S形) ······················· 1A07      | 32. フロントシャフト                                     | 1C16      |
|                                                         | 33. フロントホイルタイヤ                                   | 1D01      |
| 項目No 項目名称<br>1.シリンダブロック1A08                             | 34. ステアリングギヤ                                     | 1002      |
| 1. 2.9 4 2 2 4 7 7                                      | 35. ドラッグロッド                                      |           |
| 2. シリンダブロック······· 1A09                                 | トランスミッション部                                       |           |
| 3.ギ ャ ケ ー ス··································           | 36. クラッチハウジング                                    | 1D05      |
| 4.シリンダヘッド·············1A11,1A12                         | 37. クラッチペダル····································  | 1007 1006 |
|                                                         | 38. ミッションゲース···································· | 1009,1010 |
| 5. シリンダヘッド·······1A13,1A14                              | 40. センタプレート                                      | 1D11      |
| 6. エアクリーナ・サイレンサ···································      | 41 メーンシャフト                                       | 1D12      |
| 7.カムシャフト                                                | 42 カウンタシャフト                                      | 1D13      |
|                                                         | 43. P.T.O 駆動シャフト                                 |           |
| 8. クランクシャフト····································         |                                                  | 1D15      |
| 9 . ビストン・コネクティングロッド···································· | · · · · · · · · · · · · · · · · · · ·            | 1E01      |
|                                                         | 47. フロントドライブ                                     | 1E02      |
| 10 . ピストン・コネクティングロッド1803                                | リヤアクスル部                                          |           |
| 11,潤 滑 油 系 統1804                                        |                                                  | 1E04      |
| 12.冷·却 水 系 統1805,1806                                   | 48. リ ン グ ギ ヤ··································  | 1E05      |
|                                                         | 50 リヤアクスルケース                                     | 1E06      |
| 13.F.0 噴 射 ポ ン プ1807                                    | 51 リャハウジング                                       | 1E07      |
| 14,F .0 噴 射 弁························1B08               | 52. ファイナルピニオン                                    | 1⊏08      |
| 15. 燃料油系統1809,1810                                      | 53. リヤホイルタイヤ···································  | 1F10      |
|                                                         | 54. リヤホイルタイヤ···································  | 1E11      |
| 16.ガ バ ナ 駆 動1811,1812                                   | 56. ブレーキペダル                                      | 1E12      |
| 17. 電 気 始 動 装 置1B13                                     | 油圧コントロール部                                        | 1F01      |
| 18. サーモスタート装置1B14                                       | 57 油圧シリンダケース                                     | 1F02      |
| エンジンコントロール部····································         | 50 リフトクランク                                       | IF 03     |
|                                                         | 50 コントロールバルブ                                     | 1F 04     |
| 19.アクセルレバ1C02                                           | 60. リリーフバルブ····································  | FU5       |
| 20.フュエルタンク                                              | 61. ストップハルフ····································  | 1F07      |
| 21 × 1/21C04                                            | 62. 油圧コンドロール                                     | 1F08      |