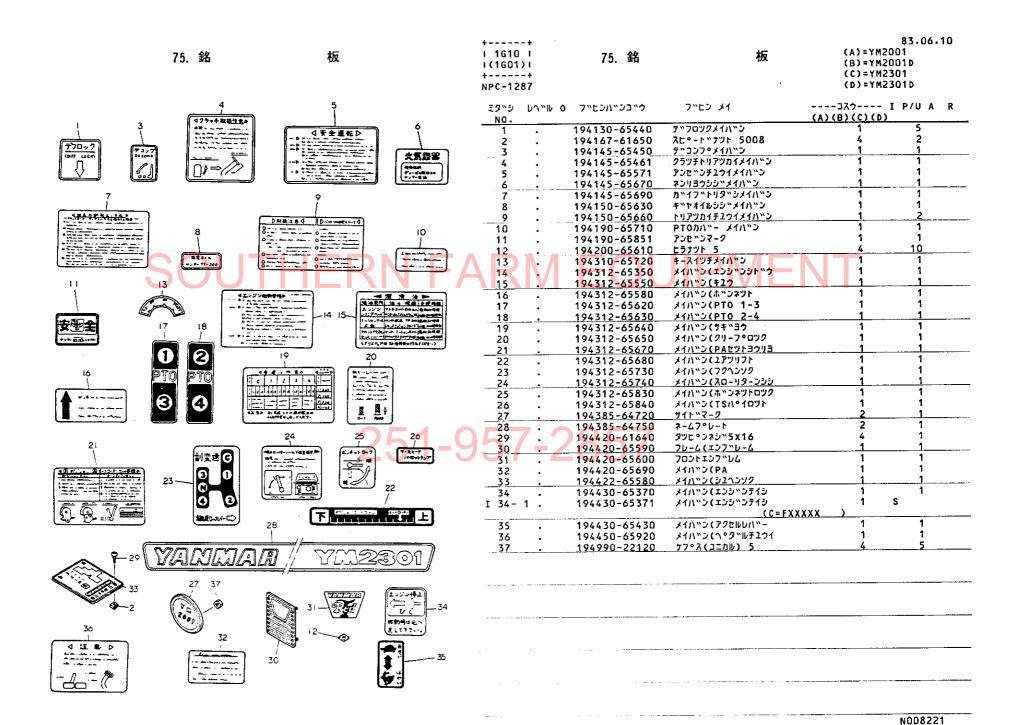

|                                                                                                                                                                                                                                                                                                                                                                                                                                                                                                                                                                                                                                                                                    |                    |                                                                    |

















78. ドローバヒッチ

| ++         |      |        | 83.06.10    |
|------------|------|--------|-------------|
| I 1G14 I   | 70 K | ローバヒッチ | (A)=YM2001  |
| I (1G12) I | 70.  | _      | (B)=YM2001D |
| ++         |      |        | (C)=YM2301  |
| NPC-1287   |      |        | (D)=YM2301D |
|            |      |        |             |

| ミタ"シ  | - ኮኅግሠ - ወ | フッヒンハッンコック   | フッヒン メイ      |     | -27 | ウーー | I   | P/U A | R |
|-------|------------|--------------|--------------|-----|-----|-----|-----|-------|---|
| NO.   |            |              |              | (A) | (B) | (0) | (0) |       |   |
| 1     |            | 194145-75240 | ヒツチヒ°ン 22    | 1   | 1   | 1   | 1   | 1     |   |
| 2     | •          | 194420-75710 | ト゛ローハ゛ヒツチ    | 1   | 1   | 1   | 1   | 1     |   |
| 3     | •