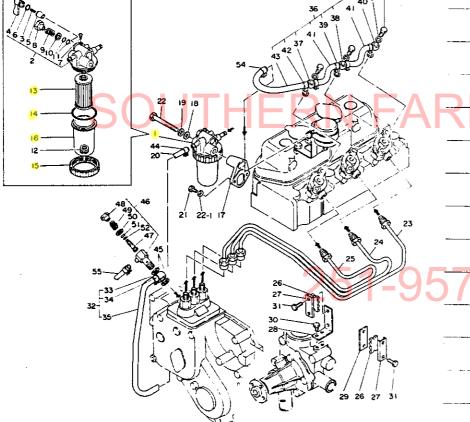

-----|-----------|
| ミタッシ<br>NO・                      | <b>ሁ</b> Դ"⊮ 0 | ブッヒンハッンコック   | フッセン メイ    |         |        | -コスウ<br>(B)(C) | I P/U A R |
| 52                               | • •            | 24311-000030 | 0152" P3"  |         | 1      | 1              | 5         |
| 53                               | •              | 101147-59810 | カンセツシュホベルト |         | ,<br>1 | <u> </u>       | 1         |
| 54                               |                | 124060-77680 | クランフ・      |         |        | 1              | <u> </u>  |
| 55                               | •              | 23061-040300 | ヒッニールハッイフゃ | 4 x 300 | 1      | <del></del>    | 70        |
| 56                               | •              | 23414-080012 | トペウハマツキン   | 47200   | 6      | 6              | 30<br>10  |



957-2857

16. ガ バ ナ 駆 動

| ++<br>I 1B11 I<br>I (1A07) I<br>++<br>NPC-1287 | 16. ガ        | バ ナ 駆 動             | 83.06.10<br>(A)=3T82B<br>(B)=3T84H-S<br>(C)=<br>(D)= |
|------------------------------------------------|--------------|---------------------|------------------------------------------------------|
| ミタ <sup>™</sup> シ レヘ <sup>™</sup> ル 0<br>NO・   | フ"ヒンハ"ンコ"ウ   | フッヒン メイ             | コスウ I P/U A R<br>(A)(B)(C)(D)                        |
| 1 .                                            | 121450-61100 | カ"ハ"ナウエイト"CMP       | 1 1 1                                                |
| I 1-1.                                         | 121450-61101 | カッハッナウエイト CMP       | 1 1 s                                                |
| ART V-17                                       | (A=EXXX