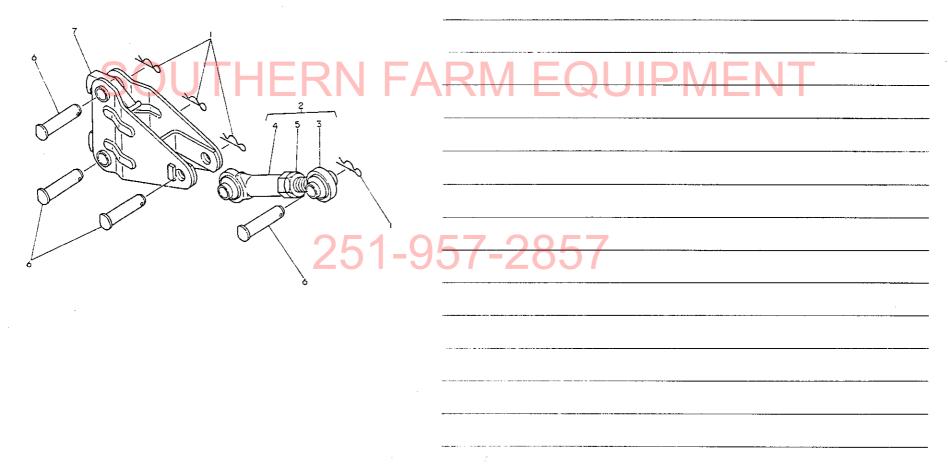

# ヤンマーディーゼルトラフタ YM2001·YM2001D YM2301·YM2301D

総合目次

パーツカタログ

| エンジン部(3T82B・3T84H-S形)······· 1A07               | 7 |
|-------------------------------------------------|---|
| エンジンコントロール部···································· |   |
| フロントアクスル部·······1C05                            | 5 |
| トランスミッション部························ IDO          | í |

# SOUTHERN FARM PROUTENT IE

NPC-1287

ロータリ部(RS I 4O4形) ·················· 1H04

ヒッチ部······ 1G12

ロータリ部(RSI504形) ······1105

ロータリ部(RC1604形) ·······1J06

ロータリ部(RC I 704形) ······· 1K07

部品番号順索引表·······2K01