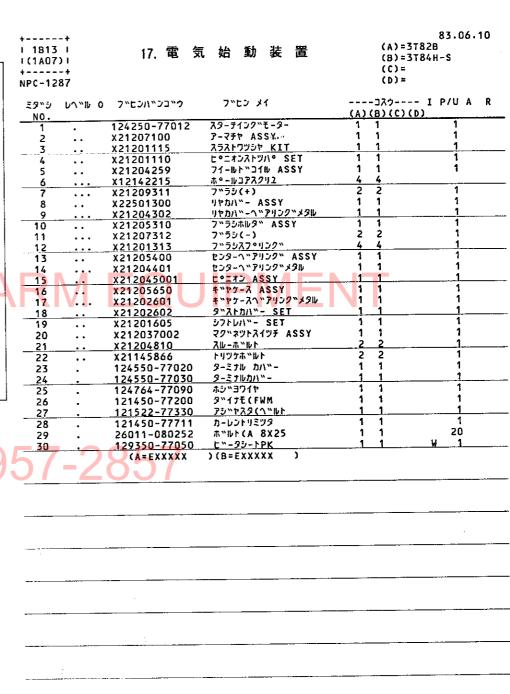

## 1M16

| <b>目</b> 次                                              | フロントアクスル部                                        | 1C05      |
|---------------------------------------------------------|--------------------------------------------------|-----------|
|                                                         | 項目No 項目名称                                        | ロケーション    |
|                                                         | 22. フロントブラケット                                    | 1C06      |
| ご注文について·······1A02                                      | 23 フロントブラケット                                     | 1C07      |
|                                                         | 24. キ ン グ ピ ン                                    | 1C08      |
| 仕 様······ 1A03,1A04                                     | 25. ナックルアーム                                      | 1C09      |
|                                                         | 26. ナックルアーム                                      | 1011      |
| 項目別共通一覧表······1A05                                      | 27. フロントホイルタイヤ                                   | 1C12      |
| 配 線 図1A06                                               | 28. リーン・リーギー Franciscon                          | 1012      |
| 癿 緑 凶                                                   | 30. センタボックス                                      | 1C14      |
|                                                         | 31 フロントギヤケース                                     | 1C15      |
| エンジン部(3T82B・3T84H-S形) ······················· 1A07      | 32. フロントシャフト                                     | 1C16      |
|                                                         | 33. フロントホイルタイヤ                                   | 1D01      |
| 項目No 項目名称<br>1.シリンダブロック1A08                             | 34. ステアリングギヤ                                     | 1002      |
| 1. 2.9 4 2 2 4 7 7                                      | 35. ドラッグロッド                                      |           |
| 2. シリンダブロック······· 1A09                                 | トランスミッション部                                       |           |
| 3.ギ ャ ケ ー ス··································           | 36. クラッチハウジング                                    | 1D05      |
| 4.シリンダヘッド·············1A11,1A12                         | 37. クラッチペダル····································  | 1007 1006 |
|                                                         | 38. ミッションゲース···································· | 1009,1010 |
| 5. シリンダヘッド·······1A13,1A14                              | 40. センタプレート                                      | 1D11      |
| 6. エアクリーナ・サイレンサ···································      | 41 メーンシャフト                                       | 1D12      |
| 7.カムシャフト                                                | 42 カウンタシャフト                                      | 1D13      |
|                                                         | 43. P.T.O 駆動シャフト                                 |           |
| 8. クランクシャフト····································         |                                                  | 1D15      |
| 9 . ビストン・コネクティングロッド···································· | · · · · · · · · · · · · · · · · · · ·            | 1E01      |
|                                                         | 47. フロントドライブ                                     | 1E02      |
| 10 . ピストン・コネクティングロッド1803                                | リヤアクスル部                                          |           |
| 11,潤 滑 油 系 統1804                                        |                                                  | 1E04      |
| 12.冷·却 水 系 統1805,1806                                   | 48. リ ン グ ギ ヤ··································  | 1E05      |
|                                                         | 50 リヤアクスルケース                                     | 1E06      |
| 13.F.0 噴 射 ポ ン プ1807                                    | 51 リャハウジング                                       | 1E07      |
| 14,F .0 噴 射 弁························1B08               | 52. ファイナルピニオン                                    | 1⊏08      |
| 15. 燃料油系統1809,1810                                      | 53. リヤホイルタイヤ···································  | 1F10      |
|                                                         | 54. リヤホイルタイヤ···································  | 1E11      |
| 16.ガ バ ナ 駆 動1811,1812                                   | 56. ブレーキペダル                                      | 1E12      |
| 17. 電 気 始 動 装 置1B13                                     | 油圧コントロール部                                        | 1F01      |
| 18. サーモスタート装置1B14                                       | 57 油圧シリンダケース                                     | 1F02      |
| エンジンコントロール部····································         | 50 リフトクランク                                       | IF 03     |
|                                                         | 50 コントロールバルブ                                     | 1F 04     |
| 19.アクセルレバ1C02                                           | 60. リリーフバルブ····································  | FU5       |
| 20.フュエルタンク                                              | 61. ストップハルフ····································  | 1F07      |
| 21 × 1/21C04                                            | 62. 油圧コンドロール                                     | 1F08      |