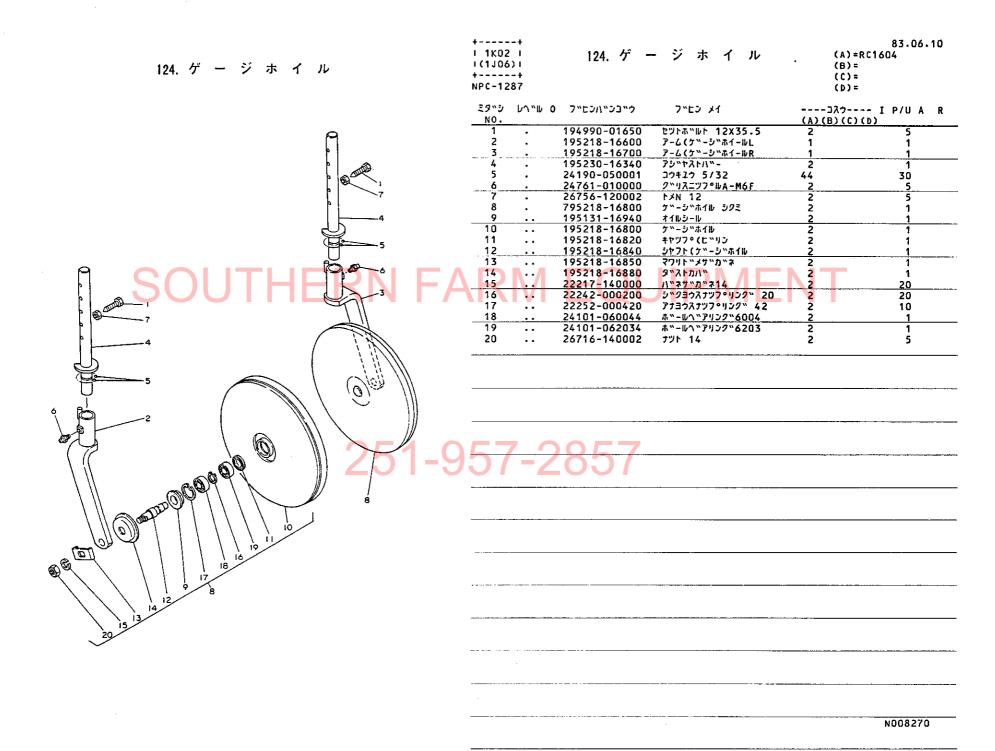

# SOUTHERN FARM PROUTENT IE

NPC-1287

ロータリ部(RS I 4O4形) ·················· 1H04

ヒッチ部······ 1G12

ロータリ部(RSI504形) ······1105

ロータリ部(RC1604形) ·······1J06

ロータリ部(RC I 704形) ······· 1K07

部品番号順索引表·······2K01