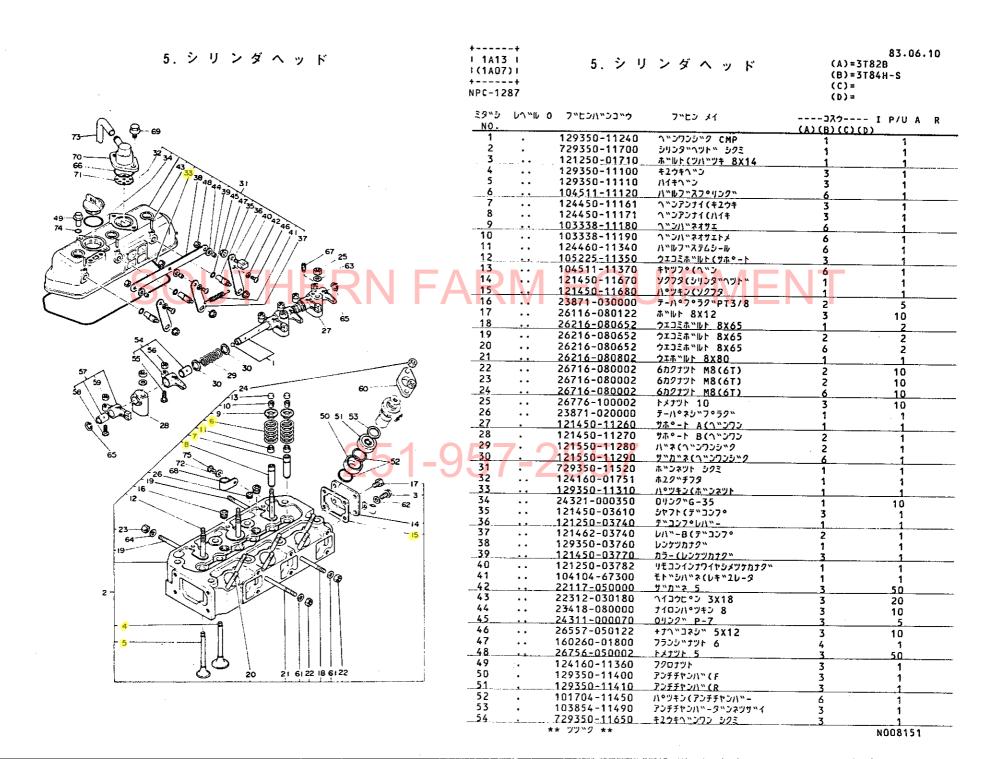

## 1M16

| <b>目</b> 次                                              | フロントアクスル部                                        | 1C05      |
|---------------------------------------------------------|--------------------------------------------------|-----------|
|                                                         | 項目No 項目名称                                        | ロケーション    |
|                                                         | 22. フロントブラケット                                    | 1C06      |
| ご注文について·······1A02                                      | 23 フロントブラケット                                     | 1C07      |
|                                                         | 24. キ ン グ ピ ン                                    | 1C08      |
| 仕 様······ 1A03,1A04                                     | 25. ナックルアーム                                      | 1C09      |
|                                                         | 26. ナックルアーム                                      | 1011      |
| 項目別共通一覧表······1A05                                      | 27. フロントホイルタイヤ                                   | 1C12      |
| 配 線 図1A06                                               | 28. リーン・リーギー Franciscon                          | 1012      |
| 癿 緑 凶                                                   | 30. センタボックス                                      | 1C14      |
|                                                         | 31 フロントギヤケース                                     | 1C15      |
| エンジン部(3T82B・3T84H-S形) ······················· 1A07      | 32. フロントシャフト                                     | 1C16      |
|                                                         | 33. フロントホイルタイヤ                                   | 1D01      |
| 項目No 項目名称<br>1.シリンダブロック1A08                             | 34. ステアリングギヤ                                     | 1002      |
| 1. 2.9 4 2 2 4 7 7                                      | 35. ドラッグロッド                                      |           |
| 2. シリンダブロック······· 1A09                                 | トランスミッション部                                       |           |
| 3.ギ ャ ケ ー ス··································           | 36. クラッチハウジング                                    | 1D05      |
| 4.シリンダヘッド·············1A11,1A12                         | 37. クラッチペダル····································  | 1007 1006 |
|                                                         | 38. ミッションゲース···································· | 1009,1010 |
| 5. シリンダヘッド·······1A13,1A14                              | 40. センタプレート                                      | 1D11      |
| 6. エアクリーナ・サイレンサ···································      | 41 メーンシャフト                                       | 1D12      |
| 7.カムシャフト                                                | 42 カウンタシャフト                                      | 1D13      |
|                                                         | 43. P.T.O 駆動シャフト                                 |           |
| 8. クランクシャフト····································         |                                                  | 1D15      |
| 9 . ビストン・コネクティングロッド···································· | · · · · · · · · · · · · · · · · · · ·            | 1E01      |
|                                                         | 47. フロントドライブ                                     | 1E02      |
| 10 . ピストン・コネクティングロッド1803                                | リヤアクスル部                                          |           |
| 11,潤 滑 油 系 統1804                                        |                                                  | 1E04      |
| 12.冷·却 水 系 統1805,1806                                   | 48. リ ン グ ギ ヤ··································  | 1E05      |
|                                                         | 50 リヤアクスルケース                                     | 1E06      |
| 13.F.0 噴 射 ポ ン プ1807                                    | 51 リャハウジング                                       | 1E07      |
| 14,F .0 噴 射 弁························1B08               | 52. ファイナルピニオン                                    | 1⊏08      |
| 15. 燃料油系統1809,1810                                      | 53. リヤホイルタイヤ···································  | 1F10      |
|                                                         | 54. リヤホイルタイヤ···································  | 1E11      |
| 16.ガ バ ナ 駆 動1811,1812                                   | 56. ブレーキペダル                                      | 1E12      |
| 17. 電 気 始 動 装 置1B13                                     | 油圧コントロール部                                        | 1F01      |
| 18. サーモスタート装置1B14                                       | 57 油圧シリンダケース                                     | 1F02      |
| エンジンコントロール部····································         | 50 リフトクランク                                       | IF 03     |
|                                                         | 50 コントロールバルブ                                     | 1F 04     |
| 19.アクセルレバ1C02                                           | 60. リリーフバルブ····································  | FU5       |
| 20.フュエルタンク                                              | 61. ストップハルフ····································  | 1F07      |
| 21 × 1/21C04                                            | 62. 油圧コンドロール                                     | 1F08      |