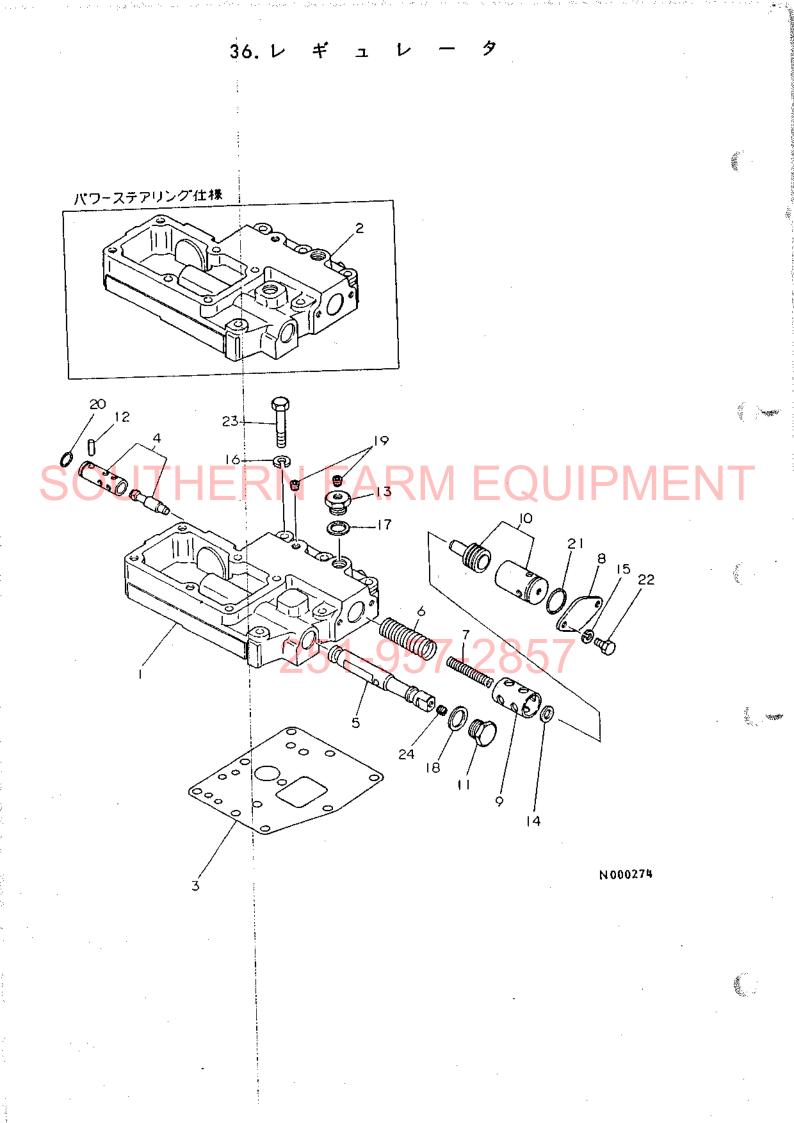

目 次

| 項目No.       | 項目名称     |                                                    | ロケーション                   |
|-------------|----------|----------------------------------------------------|--------------------------|
| 24. 1       | ングギ      | <del>ヤ</del> · · · · · · · · · · · · · · · · · · · | ······1E08               |
| 25. 7       | ロペラシャ    | 7 ト · · · · · · · · · · · · · · · · · ·            | ······1E09               |
| 26. t       | ンタボッ     | ク ス・・・・・・・・・・・・・・・・・・・・・・・・・・・・・・・・・・・・            | ······1E10               |
| 27. 7       | ロントギヤケ   | - z                                                | 1E11                     |
| 28. 7       | ロントシャ    | 7 1                                                | ······1E12               |
| COH 29. 7   | ロントホイルタ  | 1+                                                 | ······1E13               |
| 30. ス       | テアリング    | ギャ・・・・・                                            | ······1E14               |
| 31. ス       | テアリング    | ¥ ヤ·····                                           | ······1E15               |
| トランスミッ      | ション部・・・・ | •••••••••••••••••••••••••••••                      | 1F01                     |
| 32. 2       | ラッチハウジ   | ング・・・・・                                            | ······1F02               |
| 33. 2       | ラッチペタ    | ダル・・・・・・・・・・・・・・・・・・・・・・・・                         | ······1F03               |
|             | Ry Ju    |                                                    |                          |
| 300 I 35. t | ンタプレー    |                                                    | 1F05                     |
| 36. 4       | ギュレー     | 9                                                  | ······1F06               |
| 37. サ       | ードパル     | 7                                                  | ······1F07               |
| 38. ×       | ーンシャフ    | 7                                                  | ······1F08               |
| 39. P.      | S.クラッチシャ | 7                                                  | ······1F09               |
| 40. カ       | ウンタシャー   | z 6.5.7                                            | ······1F10               |
| 41. P.      | T.O.駆動シャ | 7                                                  | ······1F11               |
|             |          | 速                                                  |                          |
|             |          | 速                                                  | THE REPORT OF A STATE OF |
|             |          | 速                                                  |                          |
|             |          | ( J                                                |                          |
|             |          | ••••••••                                           |                          |
|             |          | ヤ                                                  |                          |
| 47. J       | ヤアクスルケー  | - ス ・・・・・                                          | ······ 1G03              |
|             |          | グ ·····                                            |                          |
|             |          | t ン · · · · · · · · · · · · · · · · · ·            |                          |
|             |          | * • • • • • • • • • • • • • • • • • • •            |                          |
|             |          | +·····                                             |                          |
| 52. ブ       | レーキペダ    | <i>ν</i> ······                                    | ······1G08               |
|             |          |                                                    |                          |