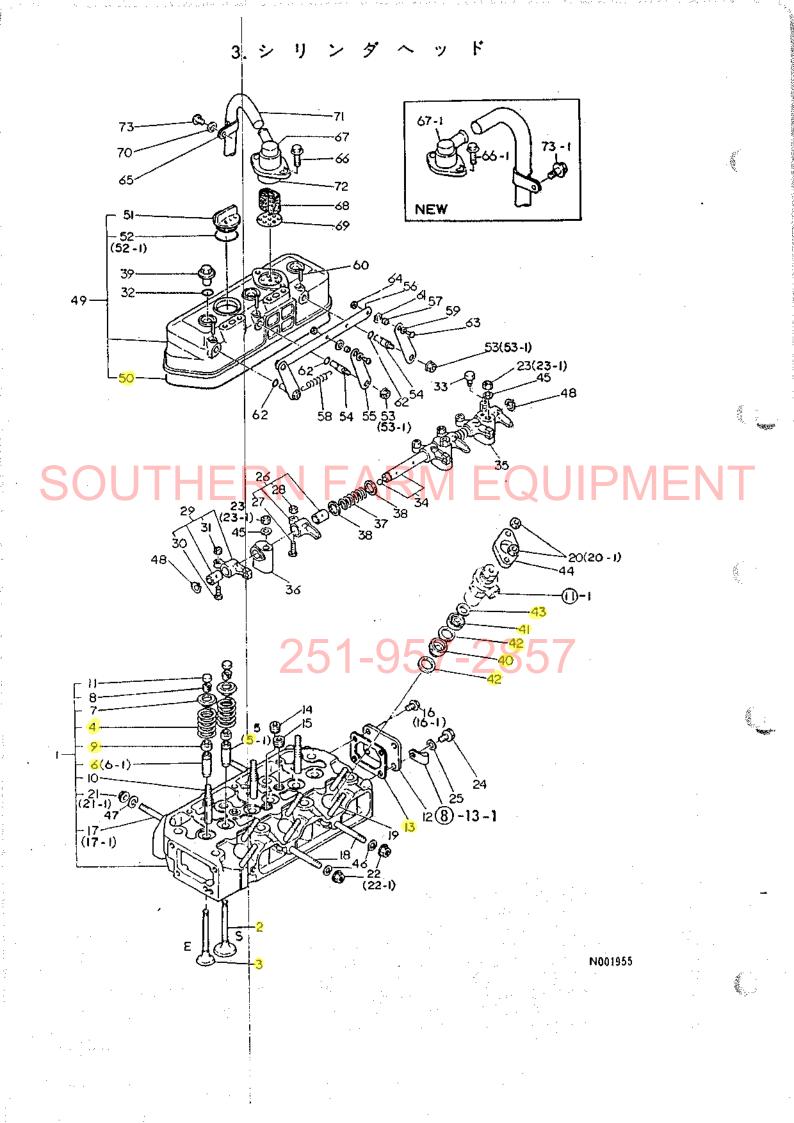

| ご注文について ・・・・・・                                     | ······ 1A02                                                                                                      |
|----------------------------------------------------|------------------------------------------------------------------------------------------------------------------|
| 配線図                                                | ······ 1 A0 3                                                                                                    |
| 仕 様                                                |                                                                                                                  |
| エンジン部(3T80U-NB形) ······                            |                                                                                                                  |
| 項目No.項目名称                                          | ロケーション                                                                                                           |
| 1. シリンダブロック・・・・・                                   | and the second |
| 2. ギャケース・・・・・・・・・・・・・・・・・・・・・・・・・・・・・・・・・・・・       |                                                                                                                  |
| 3. シリンダヘッド・・・・・・・・・・・・・・・・・・・・・・・・・・・・・・・・・・・・     | ······ 1B06, 1B07                                                                                                |
| 4. エアクリーナ・サイレンサ ・・・・・                              | ······1B08                                                                                                       |
| 5.カムシャフト・・・・・・・・・・・・・・・・・・・・・・・・・・・・・・・・・・・・       |                                                                                                                  |
| SOUTER PROFILE                                     | COULEMENT                                                                                                        |
|                                                    | The second second second second second                                                                           |
| 8. 潤 滑 油 系 統                                       | ······1B12                                                                                                       |
| 9. 冷却水系統                                           | ······1B13, 1B14                                                                                                 |
| 10. F.O. 噴射ポンプ・・・・・・・・・・・・・・・・・・・・・・・・・・・・・・・・・・・・ | 1B15                                                                                                             |
| 11.F.O.噴射弁······                                   |                                                                                                                  |
| 12. 燃料油系統                                          | 8.5.7.1001,1002                                                                                                  |
| 13. ガ バ ナ 駆 動・・・・・・・・・・・・・・・・・・・・・・・・・・・・・・・・・・    |                                                                                                                  |
| 14. 電 気 始 動 装 置                                    | ······1C04, 1C05 🦛                                                                                               |
| 15. サーモスタート装置・・・・・・                                | ······1C06                                                                                                       |
| エンジンコントロール部                                        | 1D01                                                                                                             |
| 16. アクセルレバー・・・・・・・・・・・・・・・・・・・・・・・・・・・・・・・・・・・・    |                                                                                                                  |
| 17. フュエルタンク・・・・・                                   | ······ 1 D0 3                                                                                                    |
| 18. ベルトカバー・・・・・・・・・・・・・・・・・・・・・・・・・・・・・・・・・・・・     |                                                                                                                  |
| フロントアクスル部                                          |                                                                                                                  |
|                                                    |                                                                                                                  |
| 20. キングピン・・・・・・・・・・・・・・・・・・・・・・・・                  |                                                                                                                  |
| 21. ナックルアーム                                        |                                                                                                                  |
| 22. ナックルアーム                                        |                                                                                                                  |
| 23. フロントホイルタイヤ・・・・・                                |                                                                                                                  |
|                                                    |                                                                                                                  |