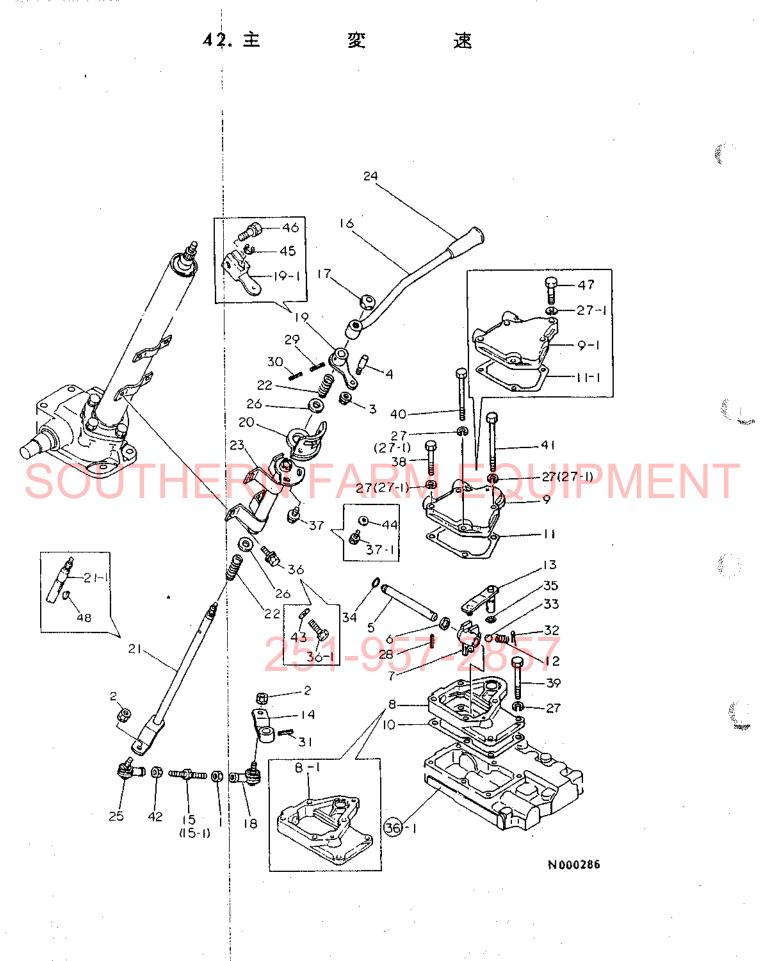

目 次

| 項目No.       | 項目名称     |                                                    | ロケーション                   |
|-------------|----------|----------------------------------------------------|--------------------------|
| 24. 1       | ングギ      | <del>ヤ</del> · · · · · · · · · · · · · · · · · · · | ······1E08               |
| 25. 7       | ロペラシャ    | 7 ト · · · · · · · · · · · · · · · · · ·            | ······1E09               |
| 26. t       | ンタボッ     | ク ス・・・・・・・・・・・・・・・・・・・・・・・・・・・・・・・・・・・・            | ······1E10               |
| 27. 7       | ロントギヤケ   | - z                                                | 1E11                     |
| 28. 7       | ロントシャ    | 7 1                                                | ······1E12               |
| COH 29. 7   | ロントホイルタ  | 1+                                                 | ······1E13               |
| 30. ス       | テアリング    | ギャ・・・・・                                            | ······1E14               |
| 31. ス       | テアリング    | ¥ ヤ·····                                           | ······1E15               |
| トランスミッ      | ション部・・・・ | •••••••••••••••••••••••••••••                      | 1F01                     |
| 32. 2       | ラッチハウジ   | ング・・・・・                                            | ······1F02               |
| 33. 2       | ラッチペタ    | ダル・・・・・・・・・・・・・・・・・・・・・・・・                         | ······1F03               |
|             | Ry Ju    |                                                    |                          |
| 300 I 35. t | ンタプレー    |                                                    | 1F05                     |
| 36. 4       | ギュレー     | 9                                                  | ······1F06               |
| 37. サ       | ードパル     | 7                                                  | ······1F07               |
| 38. ×       | ーンシャフ    | 7                                                  | ······1F08               |
| 39. P.      | S.クラッチシャ | 7                                                  | ······1F09               |
| 40. カ       | ウンタシャー   | z 6.5.7                                            | ······1F10               |
| 41. P.      | T.O.駆動シャ | 7                                                  | ······1F11               |
|             |          | 速                                                  |                          |
|             |          | 速                                                  | THE REPORT OF A STATE OF |
|             |          | 速                                                  |                          |
|             |          | ( J                                                |                          |
|             |          | ••••••••                                           |                          |
|             |          | ヤ                                                  |                          |
| 47. J       | ヤアクスルケー  | - ス ・・・・・                                          | ······ 1G03              |
|             |          | グ ·····                                            |                          |
|             |          | t ン · · · · · · · · · · · · · · · · · ·            |                          |
|             |          | * • • • • • • • • • • • • • • • • • • •            |                          |
|             |          | +·····                                             |                          |
| 52. ブ       | レーキペダ    | <i>ν</i> ······                                    | ······1G08               |
|             |          |                                                    |                          |