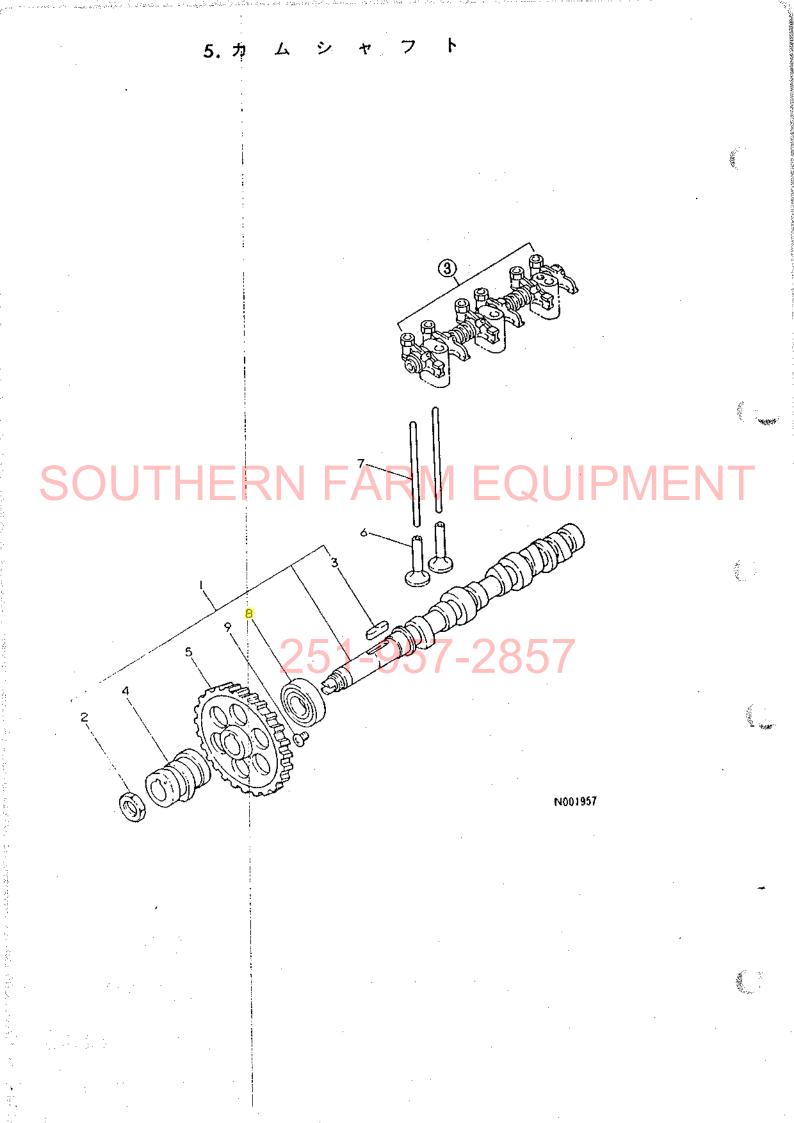

| ご注文について ・・・・・・                                     | ······ 1A02                                                                                                      |
|----------------------------------------------------|------------------------------------------------------------------------------------------------------------------|
| 配線図                                                | ······ 1 A0 3                                                                                                    |
| 仕 様                                                |                                                                                                                  |
| エンジン部(3T80U-NB形) ······                            |                                                                                                                  |
| 項目No.項目名称                                          | ロケーション                                                                                                           |
| 1. シリンダブロック・・・・・                                   | and the second |
| 2. ギャケース・・・・・・・・・・・・・・・・・・・・・・・・・・・・・・・・・・・・       |                                                                                                                  |
| 3. シリンダヘッド・・・・・・・・・・・・・・・・・・・・・・・・・・・・・・・・・・・・     | ······ 1B06, 1B07                                                                                                |
| 4. エアクリーナ・サイレンサ ・・・・・                              | ······1B08                                                                                                       |
| 5.カムシャフト・・・・・・・・・・・・・・・・・・・・・・・・・・・・・・・・・・・・       |                                                                                                                  |
| SOUTER PROFILE                                     | COULEMENT                                                                                                        |
|                                                    | The second second second second second                                                                           |
| 8. 潤 滑 油 系 統                                       | ······1B12                                                                                                       |
| 9. 冷却水系統                                           | ······1B13, 1B14                                                                                                 |
| 10. F.O. 噴射ポンプ・・・・・・・・・・・・・・・・・・・・・・・・・・・・・・・・・・・・ | 1B15                                                                                                             |
| 11.F.O.噴射弁······                                   |                                                                                                                  |
| 12. 燃料油系統                                          | 8.5.7.1001,1002                                                                                                  |
| 13. ガ バ ナ 駆 動・・・・・・・・・・・・・・・・・・・・・・・・・・・・・・・・・・    |                                                                                                                  |
| 14. 電 気 始 動 装 置                                    | ······1C04, 1C05 🦛                                                                                               |
| 15. サーモスタート装置・・・・・・                                | ······1C06                                                                                                       |
| エンジンコントロール部                                        | 1D01                                                                                                             |
| 16. アクセルレバー・・・・・・・・・・・・・・・・・・・・・・・・・・・・・・・・・・・・    |                                                                                                                  |
| 17. フュエルタンク・・・・・                                   | ······ 1 D0 3                                                                                                    |
| 18. ベルトカバー・・・・・・・・・・・・・・・・・・・・・・・・・・・・・・・・・・・・     |                                                                                                                  |
| フロントアクスル部                                          |                                                                                                                  |
|                                                    |                                                                                                                  |
| 20. キングピン・・・・・・・・・・・・・・・・・・・・・・・・                  |                                                                                                                  |
| 21. ナックルアーム                                        |                                                                                                                  |
| 22. ナックルアーム                                        |                                                                                                                  |
| 23. フロントホイルタイヤ・・・・・                                |                                                                                                                  |
|                                                    |                                                                                                                  |