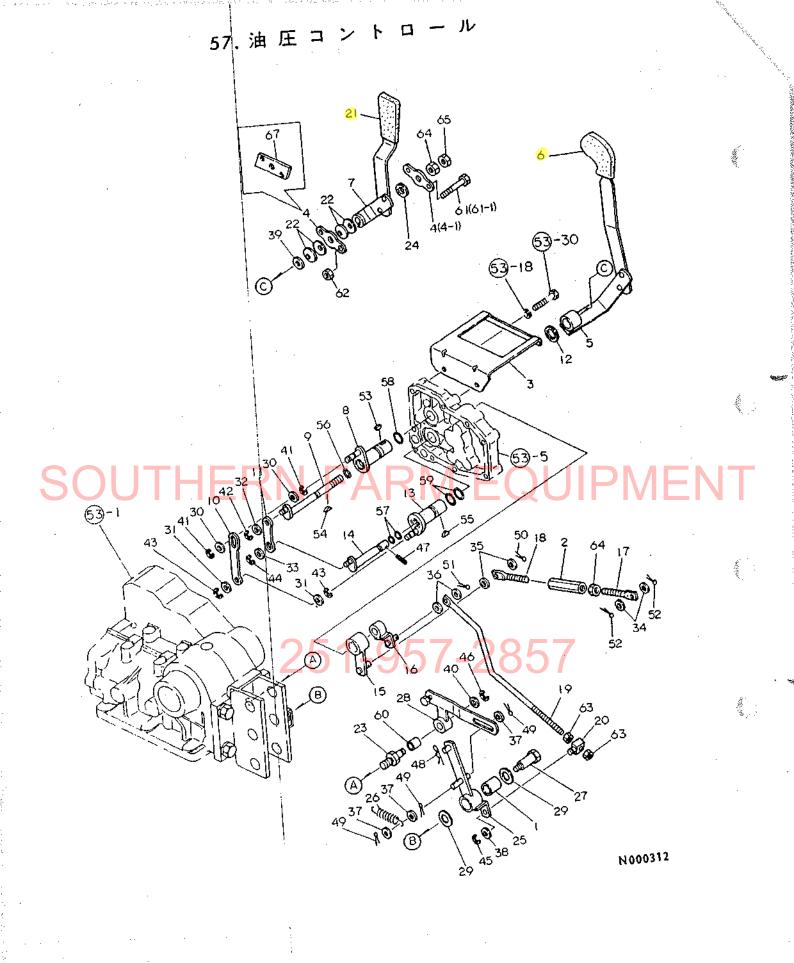

| *                                                                                                                      |                      |                |
|------------------------------------------------------------------------------------------------------------------------|----------------------|----------------|
|                                                                                                                        |                      |                |
| 油圧コントロール部 ・・・・・・・・・・・・・・・・・・・・・・・・・・・・・・・・・                                                                            | 1Н01                 |                |
| 項BNo 項目名称 D                                                                                                            | アーション                |                |
| 53. 油圧シリンダケース・・・・・・・・・・・・・・・・・・・・・・                                                                                    | 1H02                 |                |
| 54. リフトクランク                                                                                                            | 1Н03                 |                |
| 55. コントロールパルブ・・・・・・・・・・・・・・・・・・・・・・・・・・・・・・・・・・・                                                                       | 1H04                 |                |
| 56. リリーフバルブ・・・・・・・・・・・・・・・・・・・・・・・・・・・・・・・・・・・・                                                                        | 1H05                 |                |
| 57. 油圧コントロール                                                                                                           | 1H06, 1H0 <i>7</i>   |                |
| 58. 油 圧 パ イ ピ ン グ・・・・・・・・・・・・・・・・・・・・・・・・・・・・・・・・・・                                                                    | 1H08                 |                |
| 59. 油 圧 パ イ ピ ン グ・・・・・・・・・・・・・・・・・・・・・・・・・・・・・・・・・・                                                                    | 1H09, 1H10<br>1H11   |                |
| 電装品部 · · · · · · · · · · · · · · · · · · ·                                                                             | 1101                 |                |
| 60. ワイヤハーネス・・・・・・・・・・・・・・・・・・                                                                                          | 1102                 | ~~ <b>4</b> h  |
| 61. ス イ ッ チ・・・・・・・・・・・・・・・・・・・・・                                                                                       | 1103                 | •              |
| $6^2$ . $\overline{7} \rightarrow \overline{7} \rightarrow \overline{7} \rightarrow \overline{7}$ .<br>$\underline{k}$ | 1104<br>1JOPMENT     | •              |
| 63.ボンネット・・・・・・・・・・・・・・・・・                                                                                              | 1J02                 |                |
| 64. ダッシュボード・・・・・・・・・・・・・・・・・・・・・・・・・・・・・・・・・・・・                                                                        | 1103                 |                |
| 65.フェンダ・・・・・                                                                                                           | 1J04                 | .:             |
| 66. ス テ ッ プ・・・・・・・・・・・・・・・・・・・・・・・・・・・・・・・・・・                                                                          | 1J05, 1J06           |                |
| 67. シ ー <u>かにす…のに</u>                                                                                                  | 1 <mark>,</mark> 107 |                |
| 68. 銘 板 3 1 - 3 3 7 - 2 0 3                                                                                            | 1108                 |                |
| 標準付属品部 · · · · · · · · · · · · · · · · · · ·                                                                           | 1K01                 | 2 <sup>1</sup> |
| 69. ドローバヒッチ·····                                                                                                       | 1K02                 |                |
| 70. バランスウエイト・・・・・・・・・・・・・・・・                                                                                           |                      |                |
| 71. スタンダードツール・・・・・・・・・・・・・・・・・・・・・・・・・・・・・・・・・・・                                                                       | 1K04                 |                |
|                                                                                                                        |                      |                |
| 部品番号順索引表                                                                                                               |                      |                |
|                                                                                                                        |                      |                |