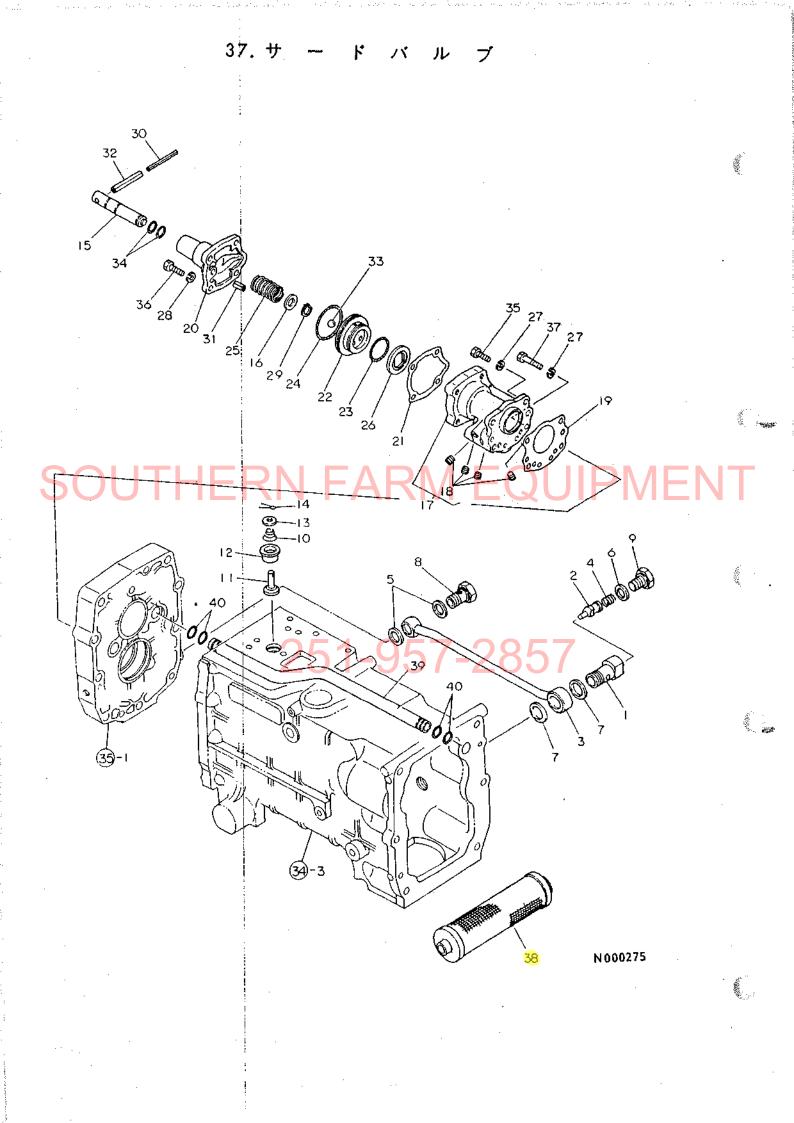

目 次

| 項目No.       | 項目名称     |                                                    | ロケーション                   |
|-------------|----------|----------------------------------------------------|--------------------------|
| 24. 1       | ングギ      | <del>ヤ</del> · · · · · · · · · · · · · · · · · · · | ······1E08               |
| 25. 7       | ロペラシャ    | 7 ト · · · · · · · · · · · · · · · · · ·            | ······1E09               |
| 26. t       | ンタボッ     | ク ス・・・・・・・・・・・・・・・・・・・・・・・・・・・・・・・・・・・・            | ······1E10               |
| 27. 7       | ロントギヤケ   | - z                                                | 1E11                     |
| 28. 7       | ロントシャ    | 7 1                                                | ······1E12               |
| COH 29. 7   | ロントホイルタ  | 1+                                                 | ······1E13               |
| 30. ス       | テアリング    | ギャ・・・・・                                            | ······1E14               |
| 31. ス       | テアリング    | ¥ ヤ·····                                           | ······1E15               |
| トランスミッ      | ション部・・・・ | •••••••••••••••••••••••••••••                      | 1F01                     |
| 32. 2       | ラッチハウジ   | ング・・・・・                                            | ······1F02               |
| 33. 2       | ラッチペタ    | ダル・・・・・・・・・・・・・・・・・・・・・・・・                         | ······1F03               |
|             | Ry Ju    |                                                    |                          |
| 300 I 35. t | ンタプレー    |                                                    | 1F05                     |
| 36. 4       | ギュレー     | 9                                                  | ······1F06               |
| 37. サ       | ードパル     | 7                                                  | ······1F07               |
| 38. ×       | ーンシャフ    | 7                                                  | ······1F08               |
| 39. P.      | S.クラッチシャ | 7                                                  | ······1F09               |
| 40. カ       | ウンタシャー   | z 6.5.7                                            | ······1F10               |
| 41. P.      | T.O.駆動シャ | 7                                                  | ······1F11               |
|             |          | 速                                                  |                          |
|             |          | 速                                                  | THE REPORT OF A STATE OF |
|             |          | 速                                                  |                          |
|             |          | ( J                                                |                          |
|             |          | ••••••••                                           |                          |
|             |          | ヤ                                                  |                          |
| 47. J       | ヤアクスルケー  | - ス ・・・・・                                          | ······ 1G03              |
|             |          | グ ·····                                            |                          |
|             |          | t ン · · · · · · · · · · · · · · · · · ·            |                          |
|             |          | * • • • • • • • • • • • • • • • • • • •            |                          |
|             |          | +·····                                             |                          |
| 52. ブ       | レーキペダ    | <i>ν</i> ······                                    | ······1G08               |
|             |          |                                                    |                          |