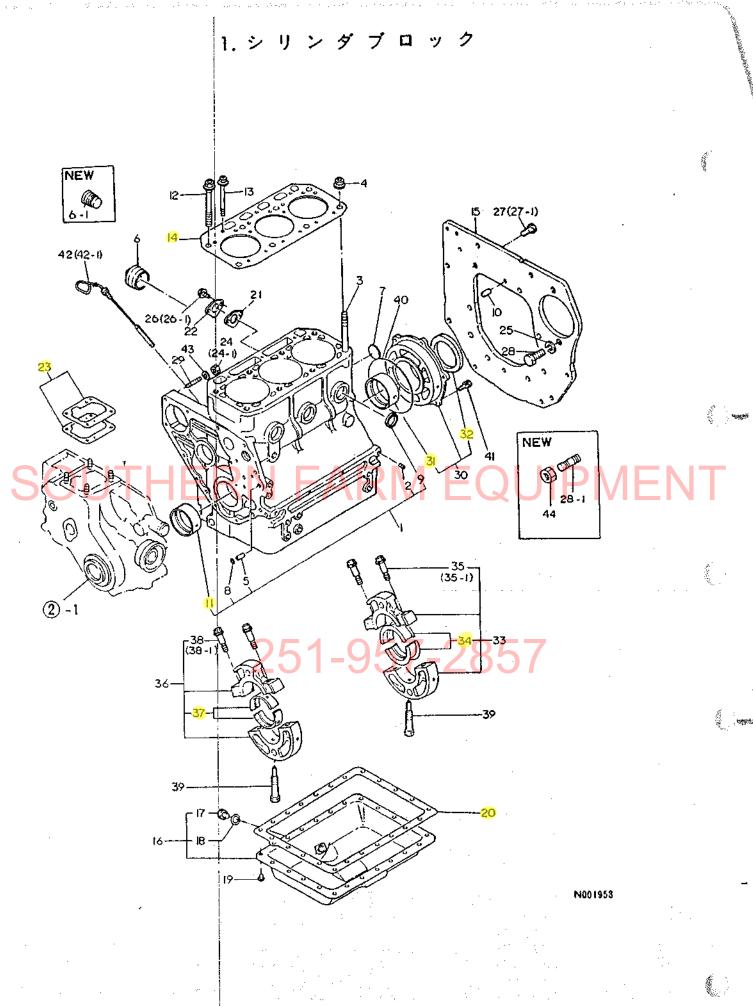

Section.

- C.M.

"itagan"

| )                |                       |                                         |     |                                         |                                                                                 |             |                                       |                  |
|------------------|-----------------------|-----------------------------------------|-----|-----------------------------------------|---------------------------------------------------------------------------------|-------------|---------------------------------------|------------------|
|                  | +<br>  1802<br> (1801 |                                         |     | 1. シリ                                   | ンダブロック                                                                          |             | (A)=3T80<br>(B)=                      | 85.02.20<br>U-NB |
|                  | +<br>NPC-14           |                                         |     |                                         |                                                                                 |             | (C)=<br>(D)=                          | . <sup>.</sup> . |
| ·                | 29*3<br>NO.           | ሆ <u>ን</u> "ሆ                           | • • | <b>ブヒンバ</b> シゴウ                         | フッセン メイ                                                                         |             | -コスウーーー- I<br>( <u>8)(C)(</u> D)      | P/U A R          |
|                  | 1                     | •                                       |     | 721567-01560                            | シリンタ <sup>、</sup> フ、ロツク シクミ                                                     | 1           |                                       | 1                |
|                  | 2                     | ••                                      |     | 124060-01050                            | フッラク                                                                            | 8           |                                       | 1                |
|                  | 3                     |                                         |     | <u>121450-01210</u><br>121450-01220     | <u> </u>                                                                        | 2           |                                       | 1                |
|                  | 4<br>5                | ••                                      |     | 124085-01900                            | ナツト(ヘツト〝ホ〝ルト<br>カ〝イト〝(0リンク〝                                                     | 2           |                                       | 1                |
|                  | 6                     |                                         | *   | 121750-01920                            | <u>_7°52" NPTF1</u>                                                             | 2           |                                       | 1                |
|                  | I 6-                  | 1                                       |     | 171051-01921                            | 7°52" NPTF1                                                                     | 2           | N                                     | ·····            |
|                  |                       | -                                       |     | (A = EXXXXX                             | )                                                                               | -           |                                       |                  |
|                  | 7                     | <b>^</b>                                |     | 121450-01990                            | <u> </u>                                                                        | 1           |                                       | 1                |
|                  | 8<br>9                | • •                                     |     | 24311-000100                            | 0402° P10                                                                       | 2           |                                       | 5                |
|                  | 10                    | • •                                     |     | 27241-300000<br>22312-080160            | ワンカッタフッラクッ 30<br>ろコウヒッン 8x16                                                    | 5           |                                       | 5                |
|                  | 11                    | · · ·                                   |     | 121520-02100                            | <u></u>                                                                         | <u> </u>    |                                       | 10               |
|                  | 12                    |                                         |     | 121550-01200                            | ንግንግን<br>እግኑ እግሥት A                                                             | 6           |                                       | 1                |
|                  | 13                    | •                                       |     | 129350-01230                            | <u>^"+"#"#+{C</u>                                                               | 3           |                                       | 1                |
|                  | 14                    | •                                       |     | 121567-01330                            | <u> </u>                                                                        | 1           |                                       | 1                |
|                  | 15                    | •                                       |     | 129350-01600                            | マウンテインクドフランシド                                                                   | 1 -         |                                       | 1                |
|                  | 16                    |                                         |     | 721551-01540                            | <u>. TIUNOJ ASSY</u>                                                            | 1           |                                       | 1                |
| C                | 17                    |                                         |     | 101104-55080                            | トッレーンズキフ°ラクッ(M12)                                                               |             | DNIC                                  |                  |
| C                |                       | J •                                     |     | 43400-500450<br>121450-01710            | <u> パッツキン</u><br><u>オイルハッントリックホッルト</u>                                          | <b>Y</b> UI |                                       |                  |
|                  | 20                    |                                         |     | 121575-01750                            | <u></u>                                                                         | 23          |                                       | 1                |
|                  | 21                    |                                         |     | 121520-01850                            | ハッツキン(フィートッホッンフッ                                                                | 2           |                                       | 1                |
|                  | 22                    | •                                       |     | 121520-01860                            | <u></u>                                                                         | 1           |                                       | 1                |
|                  | 23                    | •                                       |     | 121450-01951                            | シム CMP(チョウセイシッキ)                                                                | 1           |                                       | 1                |
|                  | 24                    | •                                       | *   | 194990-22140                            | ケフ°ス(コニカル) 8                                                                    | 4           |                                       | 5                |
|                  | <u>1 24 - 1</u>       | •                                       |     | 26716-080002                            | <u></u>                                                                         | 4           |                                       |                  |
|                  | I 25                  |                                         |     | (A=EXXXXX<br>22217-120000               |                                                                                 | ~           | _                                     |                  |
|                  | 1 67                  | • ·                                     |     | (A=EXXXXX                               | ハ*************************************                                          | 2           | Z                                     | 50               |
| -                | 26                    | • • • • • • • • • • • • • • • • • • • • | *   | 26011-060162                            | <b>ሕ</b> ግሥኮ(A 6x16                                                             | 2           | ······                                | 20               |
|                  | I 26- 1               | -                                       |     | 26106-060142                            | ツハ <sup>**</sup> π <sup>*</sup> μ <sup>*</sup> 6x14                             |             | N                                     | 20               |
|                  |                       |                                         |     | (A=EXXXXX                               | )                                                                               | -           |                                       |                  |
|                  | 27                    | •                                       | *   | 26116-100222                            | <u> ሕግሥኮ 10x22</u>                                                              | 10          |                                       | 10               |
| 17 <sup>EP</sup> | 1 27- 1               | -                                       |     | 26206-100222                            | ማለግሕግዞት 10X22                                                                   | 10          | N                                     |                  |
| -                | 20                    |                                         |     | <u>(A=EXXXXX</u>                        | )                                                                               |             |                                       |                  |
|                  | 28<br>I 28- 1         | •                                       | T   | 26116-120252<br>124450-01610            | <b>ホ™₩ト 12X25</b>                                                               | 2           | -                                     | 10               |
|                  | I CO I                | •                                       |     | <u>(A=EXXXXX</u>                        | トリツケホッルト(セルモータ)<br>)                                                            | 2           | R                                     | 1                |
| -                | 29                    | •                                       |     | 26216-080302                            | ウエコミホ ** Wト 8X30                                                                |             |                                       | 5                |
|                  | 30                    |                                         |     | 721550-02500                            | メタルトッウ シクミ                                                                      | 1           |                                       | ן<br>1           |
| -                | 31                    | <u>• • </u>                             |     | 121550-02110                            | メインメタル                                                                          | 1           |                                       | 1                |
|                  | 32                    | ••                                      |     | 121551-02220                            | オイルシール(メタルトッウ                                                                   | · 1         |                                       | 1                |
|                  | 33                    | •                                       |     | 721550-02610                            | センターメタルトッウ(ホイルカッワ                                                               | 1           |                                       | 1                |
| -                | <u> </u>              | ···· • · •                              |     | 721550-02800                            | <u>センターメインメタル(ホイルカッワ</u>                                                        | 1           |                                       |                  |
|                  | -1-351                | •••                                     |     | 121250-02070<br><del>129350-02070</del> | ホッルト(センターメタルトッウ                                                                 | 2           |                                       | 1                |
|                  | + J2*                 | ••                                      |     | (A=EXXXXX                               | ホ <sup>*</sup> <sup>*</sup> <sup>*</sup> <sup>*</sup> <sup>*</sup> <sup>*</sup> | 5           | S                                     |                  |
| -                | 36                    | •                                       |     | 721550-02620                            | ,<br>センターメタルト ** ウ(キ ** ヤカ ** ワ                                                 | 1           | · · · · · · · · · · · · · · · · · · · | 1                |
|                  | 37                    |                                         |     | 721550-02810                            | センターメインメタル(キッヤカッツ                                                               | 1           |                                       | 1                |
| _                | 38                    |                                         |     | 121250-02070                            | ホールト (センターメタルトック                                                                | 2           |                                       | 1                |
|                  | I 38- 1               | • •                                     |     | 129350-02070                            | ホッルト(センターメタルトッウ                                                                 | 2           | S                                     |                  |
|                  | 7.0                   |                                         |     | (A=EXXXXX                               | )                                                                               |             | -                                     |                  |
| <del></del>      | 39                    | <b>9</b>                                |     | 121550-02300                            | <u>セットホッルト(センターメタル</u>                                                          | 2           |                                       | 1                |
|                  |                       |                                         | *   | * """ **                                |                                                                                 |             | N                                     | 001953           |

· . .

| +<br>+ 1803<br>+(1801<br>+ | 3  <br> ) <br>-+ |    | 1. シリ                                  | ンダブロック                   | (A<br>(B<br>(C<br>(D | ) =     | . 20 |
|----------------------------|------------------|----|----------------------------------------|--------------------------|----------------------|---------|------|
| 29"5<br>NO.                | 50.00            | 0  | フッヒンハッンコック                             | ריבט אר                  | コスウ<br>(A)(B)(       | I P/U A | F    |
| 40                         | N. 74 . 16 .     |    | 24341-001350                           | 0122 S135                | 1                    | 2       |      |
| 41                         | 1.00             |    | 26013-080202                           | ホ"WF(B 8X20              | 6                    | 10      |      |
| 42                         |                  | *  | 121551-34800                           | ケンユホッウ                   | 1                    | . 1     |      |
| I 42-                      | 1.               |    | 121567-34800<br>(A=EXXXXX              | ケンユホ <sup>、</sup> ウ<br>) | 1                    | R       |      |
| I 43                       |                  | 12 | 22217-080000                           | ハ ネサ カ ネ 8               | 4                    | W       |      |
| I 44                       | ·                | 37 | (A=EXXXXX<br>26716-120002<br>(A=EXXXXX | )<br>/// 12              | 2                    | w       |      |