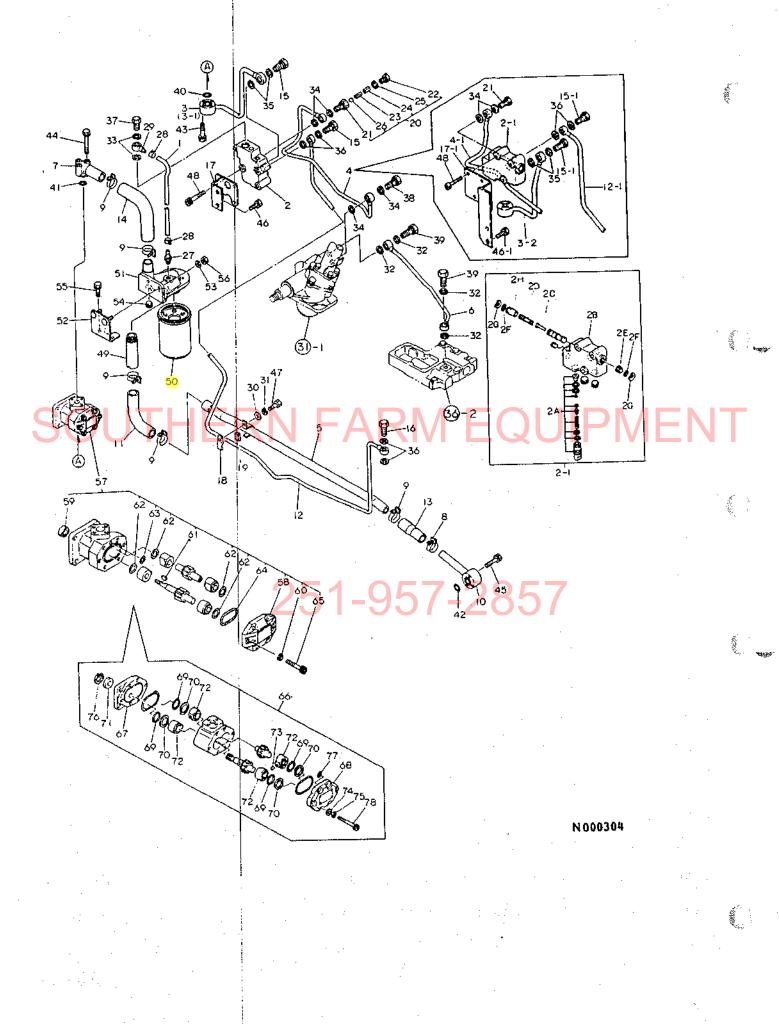

| *                                                                                                                      |                      |                |
|------------------------------------------------------------------------------------------------------------------------|----------------------|----------------|
|                                                                                                                        |                      |                |
| 油圧コントロール部 ・・・・・・・・・・・・・・・・・・・・・・・・・・・・・・・・・                                                                            | 1Н01                 |                |
| 項BNo 項目名称 D                                                                                                            | アーション                |                |
| 53. 油圧シリンダケース・・・・・・・・・・・・・・・・・・・・・・                                                                                    | 1H02                 |                |
| 54. リフトクランク                                                                                                            | 1Н03                 |                |
| 55. コントロールパルブ・・・・・・・・・・・・・・・・・・・・・・・・・・・・・・・・・・・                                                                       | 1H04                 |                |
| 56. リリーフバルブ・・・・・・・・・・・・・・・・・・・・・・・・・・・・・・・・・・・・                                                                        | 1H05                 |                |
| 57. 油圧コントロール                                                                                                           | 1H06, 1H0 <i>7</i>   |                |
| 58. 油 圧 パ イ ピ ン グ・・・・・・・・・・・・・・・・・・・・・・・・・・・・・・・・・・                                                                    | 1H08                 |                |
| 59. 油 圧 パ イ ピ ン グ・・・・・・・・・・・・・・・・・・・・・・・・・・・・・・・・・・                                                                    | 1H09, 1H10<br>1H11   |                |
| 電装品部 · · · · · · · · · · · · · · · · · · ·                                                                             | 1101                 |                |
| 60. ワイヤハーネス・・・・・・・・・・・・・・・・・・                                                                                          | 1102                 | ~~ <b>4</b> h  |
| 61. ス イ ッ チ・・・・・・・・・・・・・・・・・・・・・                                                                                       | 1103                 | •              |
| $6^2$ . $\overline{7} \rightarrow \overline{7} \rightarrow \overline{7} \rightarrow \overline{7}$ .<br>$\underline{k}$ | 1104<br>1JOPMENT     | •              |
| 63.ボンネット・・・・・・・・・・・・・・・・・                                                                                              | 1J02                 |                |
| 64. ダッシュボード・・・・・・・・・・・・・・・・・・・・・・・・・・・・・・・・・・・・                                                                        | 1103                 |                |
| 65.フェンダ・・・・・                                                                                                           | 1J04                 | .:             |
| 66. ス テ ッ プ・・・・・・・・・・・・・・・・・・・・・・・・・・・・・・・・・・                                                                          | 1J05, 1J06           |                |
| 67. シ ー <u>かにす…のに</u>                                                                                                  | 1 <mark>,</mark> 107 |                |
| 68. 銘 板 3 1 - 3 3 7 - 2 0 3                                                                                            | 1108                 |                |
| 標準付属品部 · · · · · · · · · · · · · · · · · · ·                                                                           | 1K01                 | 2 <sup>1</sup> |
| 69. ドローバヒッチ·····                                                                                                       | 1K02                 |                |
| 70. バランスウエイト・・・・・・・・・・・・・・・・                                                                                           |                      |                |
| 71. スタンダードツール・・・・・・・・・・・・・・・・・・・・・・・・・・・・・・・・・・・                                                                       | 1K04                 |                |
|                                                                                                                        |                      |                |
| 部品番号順索引表                                                                                                               |                      |                |
|                                                                                                                        |                      |                |