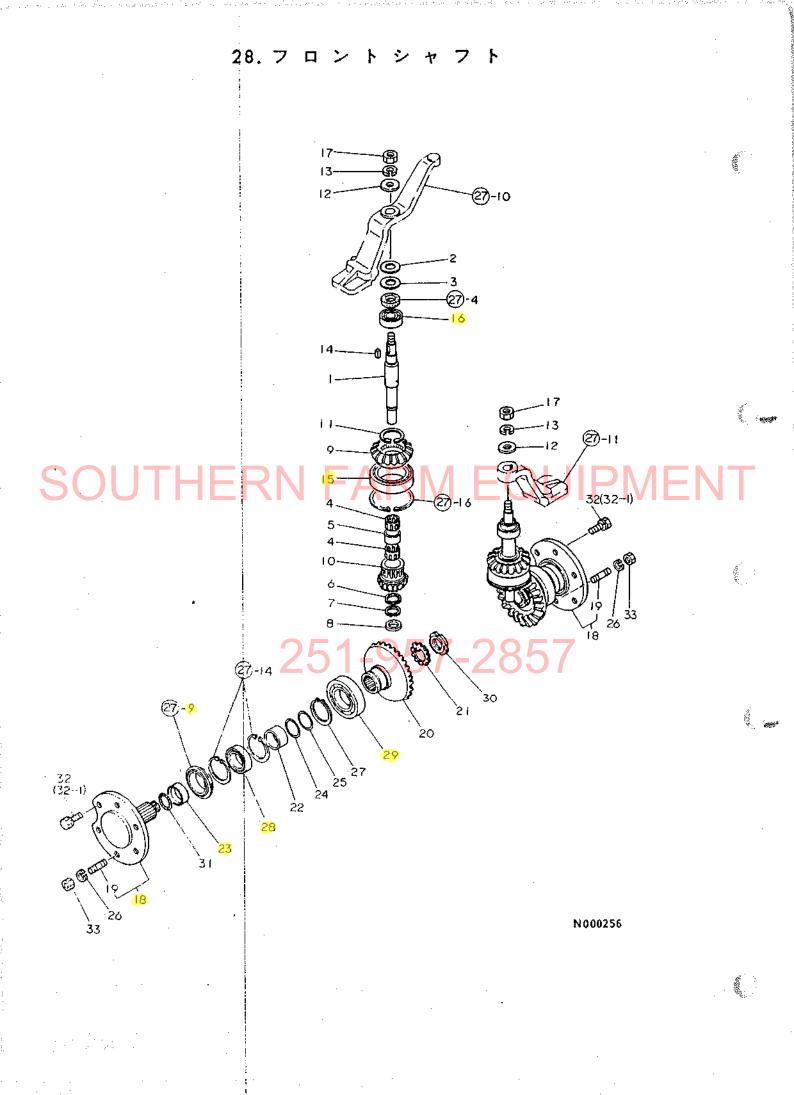

目 次

| 項目No.       | 項目名称     |                                                    | ロケーション                   |
|-------------|----------|----------------------------------------------------|--------------------------|
| 24. 1       | ングギ      | <del>ヤ</del> · · · · · · · · · · · · · · · · · · · | ······1E08               |
| 25. 7       | ロペラシャ    | 7 ト · · · · · · · · · · · · · · · · · ·            | ······1E09               |
| 26. t       | ンタボッ     | ク ス・・・・・・・・・・・・・・・・・・・・・・・・・・・・・・・・・・・・            | ······1E10               |
| 27. 7       | ロントギヤケ   | - z                                                | 1E11                     |
| 28. 7       | ロントシャ    | 7 1                                                | ······1E12               |
| COH 29. 7   | ロントホイルタ  | 1+                                                 | ······1E13               |
| 30. ス       | テアリング    | ギャ・・・・・                                            | ······1E14               |
| 31. ス       | テアリング    | ¥ ヤ·····                                           | ······1E15               |
| トランスミッ      | ション部・・・・ | •••••••••••••••••••••••••••••                      | 1F01                     |
| 32. 2       | ラッチハウジ   | ング・・・・・                                            | ······1F02               |
| 33. 2       | ラッチペタ    | ダル・・・・・・・・・・・・・・・・・・・・・・・・                         | ······1F03               |
|             | Ry Ju    |                                                    |                          |
| 300 I 35. t | ンタプレー    |                                                    | 1F05                     |
| 36. 4       | ギュレー     | 9                                                  | ······1F06               |
| 37. サ       | ードパル     | 7                                                  | ······1F07               |
| 38. ×       | ーンシャフ    | 7                                                  | ······1F08               |
| 39. P.      | S.クラッチシャ | 7                                                  | ······1F09               |
| 40. カ       | ウンタシャー   | z 6.5.7                                            | ······1F10               |
| 41. P.      | T.O.駆動シャ | 7                                                  | ······1F11               |
|             |          | 速                                                  |                          |
|             |          | 速                                                  | THE REPORT OF A STATE OF |
|             |          | 速                                                  |                          |
|             |          | ( J                                                |                          |
|             |          | ••••••••                                           |                          |
|             |          | ヤ                                                  |                          |
| 47. J       | ヤアクスルケー  | - ス ・・・・・                                          | ······ 1G03              |
|             |          | グ ·····                                            |                          |
|             |          | t ン · · · · · · · · · · · · · · · · · ·            |                          |
|             |          | * • • • • • • • • • • • • • • • • • • •            |                          |
|             |          | +·····                                             |                          |
| 52. ブ       | レーキペダ    | <i>ν</i> ······                                    | ······1G08               |
|             |          |                                                    |                          |