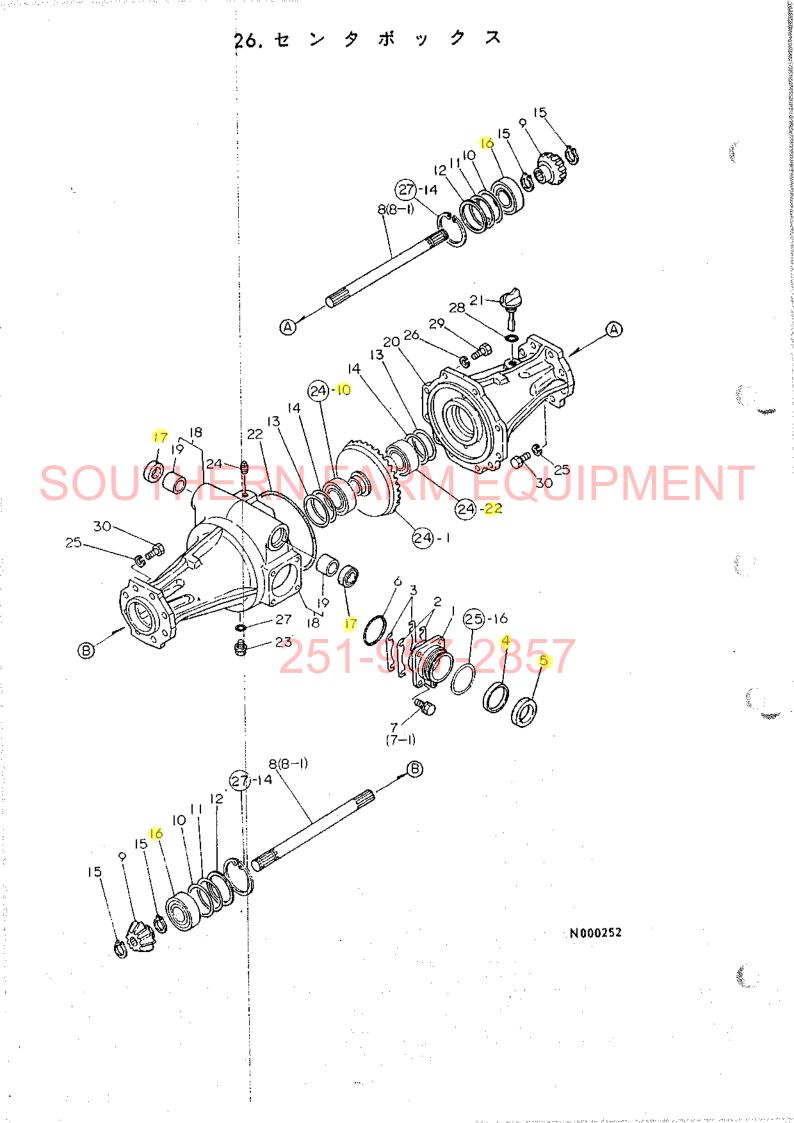

目 次

| 項目No.       | 項目名称     |                                                    | ロケーション                   |
|-------------|----------|----------------------------------------------------|--------------------------|
| 24. 1       | ングギ      | <del>ヤ</del> · · · · · · · · · · · · · · · · · · · | ······1E08               |
| 25. 7       | ロペラシャ    | 7 ト · · · · · · · · · · · · · · · · · ·            | ······1E09               |
| 26. t       | ンタボッ     | ク ス・・・・・・・・・・・・・・・・・・・・・・・・・・・・・・・・・・・・            | ······1E10               |
| 27. 7       | ロントギヤケ   | - z                                                | 1E11                     |
| 28. 7       | ロントシャ    | 7 1                                                | ······1E12               |
| COH 29. 7   | ロントホイルタ  | 1+                                                 | ······1E13               |
| 30. ス       | テアリング    | ギャ・・・・・                                            | ······1E14               |
| 31. ス       | テアリング    | ¥ ヤ·····                                           | ······1E15               |
| トランスミッ      | ション部・・・・ | •••••••••••••••••••••••••••••                      | 1F01                     |
| 32. 2       | ラッチハウジ   | ング・・・・・                                            | ······1F02               |
| 33. 2       | ラッチペタ    | ダル・・・・・・・・・・・・・・・・・・・・・・・・                         | ······1F03               |
|             | Ry Ju    |                                                    |                          |
| 300 I 35. t | ンタプレー    |                                                    | 1F05                     |
| 36. 4       | ギュレー     | 9                                                  | ······1F06               |
| 37. サ       | ードパル     | 7                                                  | ······1F07               |
| 38. ×       | ーンシャフ    | 7                                                  | ······1F08               |
| 39. P.      | S.クラッチシャ | 7                                                  | ······1F09               |
| 40. カ       | ウンタシャー   | z 6.5.7                                            | ······1F10               |
| 41. P.      | T.O.駆動シャ | 7                                                  | ······1F11               |
|             |          | 速                                                  |                          |
|             |          | 速                                                  | THE REPORT OF A STATE OF |
|             |          | 速                                                  |                          |
|             |          | ( J                                                |                          |
|             |          | ••••••••                                           |                          |
|             |          | ヤ                                                  |                          |
| 47. J       | ヤアクスルケー  | - ス ・・・・・                                          | ······ 1G03              |
|             |          | グ ·····                                            |                          |
|             |          | t ン · · · · · · · · · · · · · · · · · ·            |                          |
|             |          | * • • • • • • • • • • • • • • • • • • •            |                          |
|             |          | +·····                                             |                          |
| 52. ブ       | レーキペダ    | <i>ν</i> ······                                    | ······1G08               |
|             |          |                                                    |                          |