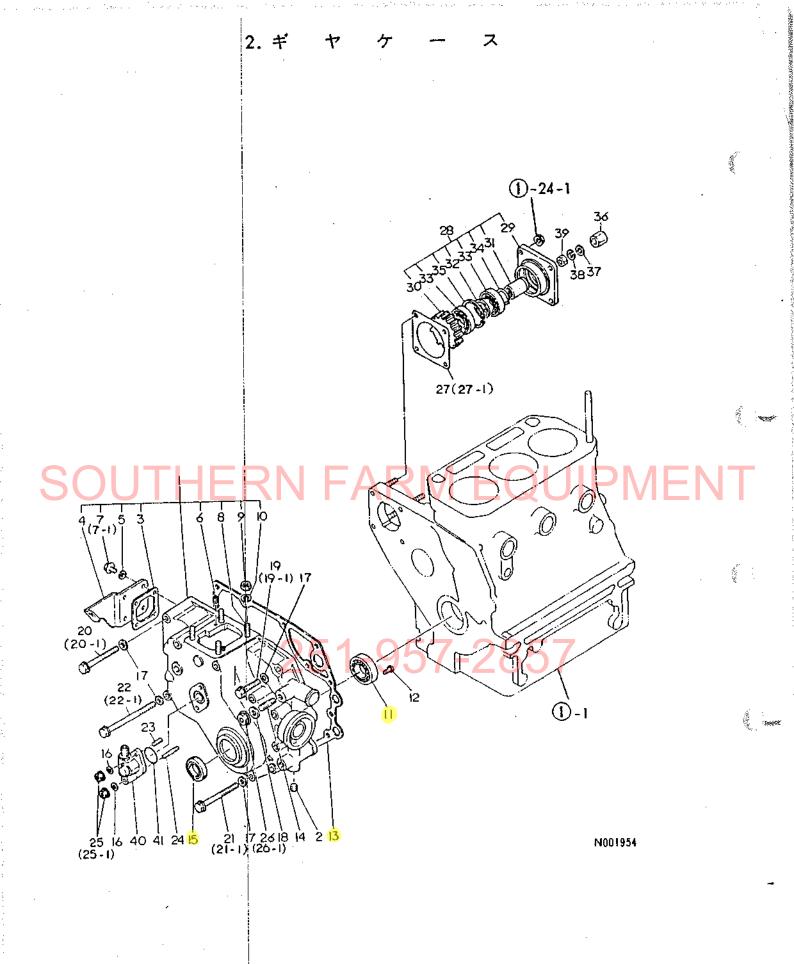

## SOUTHERN FARM EQUIPMENT

1-0

| 1(                        | 1804<br>1801 | ) 1            |     | 2. ギ                                       | ヤケース                                                       | (A)=3T8<br>(B)=     | 85.02.2<br>OU-NB   |
|---------------------------|--------------|----------------|-----|--------------------------------------------|------------------------------------------------------------|---------------------|--------------------|
|                           | c-14         |                |     |                                            |                                                            | (C) =<br>(D) =      |                    |
|                           | е"я<br>10.   | <b>レ</b> つ "IV | 0   | フットンハッショック                                 | רא כבוייד                                                  | JXウ<br>(A)(B)(C)(D) |                    |
|                           | 1            |                |     | 721085-01612                               | キッヤケース シクミ                                                 | 1                   | 1                  |
|                           | 2            |                |     | 124060-01050                               | フ。ラク、                                                      | 1                   | 1                  |
|                           | 3            |                |     | 121450-01531                               | ハッツキン(ソクフタ                                                 | 1                   | . 1                |
|                           | 4            | 36             |     | 121450-01551                               | y979                                                       | 1                   | 1                  |
| I                         | 5            | ••G            |     | 22217-060000<br>(A=EXXXXX                  | ハ <sup>**</sup> オサ <sup>**</sup> カ <sup>**</sup> ネ 6       | 4                   | z 10               |
|                           | 6            |                | 6.3 | 22351-040010                               | D-1/2 °2 4x10                                              | 2                   | 70                 |
|                           | 7            |                | *   | 26116-060142                               | π"με 5 4χ10<br>π"με 6χ14                                   |                     | 30                 |
| I                         | 7-           | 1              |     | 26106-060122                               | ツハ <sup>**</sup> ホ <sup>*</sup> ルト 6X12                    | 4                   | 10                 |
| Contraction of the second |              |                | 1   | (A=EXXXXX                                  | )                                                          | 4                   | N                  |
|                           | 8            |                |     | 121450-01560                               | ウエコミホドルト                                                   | 1                   |                    |
|                           | 9            |                |     | 26716-080002                               | <u>6カクナット</u> M8(6T)                                       | 4                   | 1                  |
| 1                         | Ó            |                |     | 22217-080000                               | ハ <sup>*</sup> ネサ <sup>*</sup> カ <sup>*</sup> ネ 8          | 4                   | 10                 |
|                           | 1            |                |     | 24101-063050                               | ホッールへッアリンクッ 6305                                           | 4                   | 50                 |
|                           | 2            |                |     | 26587-080102                               | ハッイント・コネシッ 8X10                                            | 1                   | 1                  |
|                           | 3            |                | 1   | 121450-01511                               | ハッツキン(キッヤケース                                               |                     | 20                 |
|                           | 4            |                |     | 121450-01570                               | ウェコミホ ** レト                                                |                     | 1                  |
|                           | 5            |                |     | 121450-01801                               |                                                            |                     | 1                  |
| I 1                       | _            |                | ~   | 22117-060000                               | <u>オイルシール(キッヤケース</u>                                       | 1                   | 1                  |
| 1                         | ~            | 1771           |     | the second statement with the statement of | y"n"26                                                     | fina /              | z 100              |
| I 1                       | 7            |                | 5   | (A=EXXXXX<br>22117-080000                  | <u>דימיד ב</u>                                             | 13 PIVI             | z 100              |
| I 1                       | 0            |                |     | (A = EXXXXX)                               |                                                            |                     | 1.1                |
| T 1                       | 0            | 10             |     | 22117-100000                               | <u>ታ</u> "ስ"ネ 10                                           | 1                   | Z 50               |
|                           | 0            | in from        |     | (A=EXXXXX                                  | 1) 0 0/0                                                   |                     | L. /               |
|                           | 9            | 88             | *   | 26116-080452                               | <u>ተ</u> "⊮⊦ 8X45                                          | 1                   | 10                 |
| 1 1                       | 9- 1         | 35             |     | 26106-080452                               | ツハ***** 8x45                                               | 1                   | N                  |
|                           | 0            | 1000           | -   | (A = EXXXXX                                |                                                            | a la de se          |                    |
|                           | 0            | 100            | *   | 26116-080752                               | <b>ホ</b> ₩₽ 8x75                                           | 2                   | 5                  |
| 1 2                       | 0 - 1        | 630            |     | 26106-080752                               | יא"שר 8x75                                                 | 2                   | N                  |
| -                         | 4            | a Nie          |     | (A=EXXXXX                                  | X OFT OOF                                                  |                     | Change Street      |
| 2                         |              | •              | *   | 26116-080852                               | 赤"ILL 8X85                                                 | 4                   | 5                  |
| 1 5                       | 1 - 1        |                |     | 26106-080852                               | ツハ ホールト 8×85                                               | 7 3                 | N                  |
| -                         | -            |                |     | (A = E X X X X X)                          | )                                                          | 15 T 1 64           | Contraction of the |
|                           | 2            | 3 <b>4</b> 5   |     | 26116-081152                               | <b>ホ</b> ≌⊮Ի 8x115                                         | 3 / All (L-SS)      | 2                  |
| 1 2                       | 2- 1         |                |     | 26106-081152                               | ツハ ホ いト 8x115                                              | 2.0 M. NO.          | N                  |
| -                         |              |                |     | (A = EXXXXX                                | ) ChANNY / Tes                                             | 5 1 55              | 2                  |
| 2                         |              | •              |     | 26216-060142                               | ウエコミホ "Wト 6X14                                             | 1 Shattin           | 10                 |
| 2                         |              | •              |     | 26216-060352                               | ウェコミホ いト 6X35                                              | 100 191012          | 5                  |
| 2                         |              |                |     | 26716-060002                               | <u>ナット 6</u>                                               | 2                   | 10                 |
| I 2                       | 5 - 1        | •              |     | 26366-060002                               | ツハッツキナツト 6                                                 |                     | 10                 |
|                           |              |                |     | (A = E X X X X X)                          | )                                                          |                     |                    |
| 2                         |              |                | *   | 26716-100002                               | ナツト 10                                                     | 1                   | 10                 |
| I 21                      | 6- 1         | 1001954        |     | 26706-100002                               | ナット 10                                                     | ST CPA IP DE OC     |                    |
|                           |              |                |     | (A = E X X X X X)                          | )                                                          |                     | 23)                |
| 2                         | 7            |                |     | 124950-26021                               | ハッツキン(サトッウエホッンフッ                                           | 2                   | 1                  |
| 1 27                      | 7- 1         |                |     | 124240-01882                               | ハ°ツキン(HOホ°ンフ°                                              |                     | 1                  |
|                           |              |                | ×   | (A=EXXXXX                                  | )                                                          | -                   | ,                  |
| 28                        | 3            |                |     | 129350-26000                               | 277# 027 01 CMP                                            | 1                   |                    |
| 29                        |              |                |     | 129350-26050                               | 7"55"F(HO-P                                                | 1                   |                    |
| 30                        |              |                |     | 129350-26200                               | + "ヤ(HO-P2)ト "ウ                                            | 1                   | 1                  |
| 3                         |              |                |     | 129350-26400                               |                                                            |                     | 1                  |
| 32                        |              |                |     | 124950-26420                               | <u>シヤフト(HQ-ホッンフックトッウ</u>                                   | 1                   | 1                  |
| 33                        |              |                |     | 129350-26490                               | スへ • - サ (ホ <sup>*</sup> - ルB                              | 1                   | 1                  |
| 34                        |              | ••             |     | 22242-000250                               | ホ <sup>*</sup> - ルヘ ** アリンク **<br>シ** クヨウスナツフ ** リンク ** 25 | 2                   | 1                  |
|                           |              |                |     |                                            |                                                            |                     | 10                 |

(

· · · ·

| 1 1805<br>1 (1801 | 1)1              | 2.ギャケース                                                 | (A<br>(B                                                               | 85.02<br>)=3T80U-NB<br>)= |
|-------------------|------------------|---------------------------------------------------------|------------------------------------------------------------------------|---------------------------|
| +<br>NPC-14       |                  |                                                         | (C                                                                     | ) =                       |
|                   |                  |                                                         | (D                                                                     | ) =                       |
| ₹۶%£<br>NO.       | U1"IL 0          | ריירט אר דייס דיינט אר                                  | 370                                                                    | I P/U A                   |
| 35                |                  | 22252-000470 Pt=ウスナツフ°リンク~47                            | (A)(B)(<br>1                                                           | <u>() ()</u><br>10        |
| 36                |                  | 129350-26160 "P+" > (HO-P2) ">                          | 1                                                                      | 1                         |
| <u> </u>          |                  | 22117-080000 5"カ"ネ8                                     | 1                                                                      | z 100                     |
| 70                |                  | (A=EXXXXX )                                             |                                                                        |                           |
| 38                |                  | 22217-080000 ハ*ネサ*カ*ネ 8                                 | 1                                                                      | 50                        |
| <u> </u>          | •                | 26716-080002 6カクナット M8(6T)                              | 1                                                                      | 10                        |
| 40                |                  | 121450-91400 + "ヤユニット(カイテンケイ<br>24341-000260 0リンク" \$26 | 1                                                                      | 10                        |
|                   |                  | and so and                                              |                                                                        | GE                        |
|                   |                  | U-ESISE CONTRACTOR                                      |                                                                        |                           |
|                   |                  | The Pres / 6/9 mail for                                 |                                                                        |                           |
|                   |                  |                                                         | 62                                                                     |                           |
|                   |                  |                                                         |                                                                        |                           |
| 001               |                  |                                                         |                                                                        |                           |
| SOL               | 2                | FRN FARM F(                                             | ЛЛЫЫ                                                                   |                           |
|                   |                  |                                                         |                                                                        |                           |
|                   |                  |                                                         |                                                                        |                           |
| un Salta -        |                  | 12 / Deg / 6/2                                          | 15 ES                                                                  |                           |
|                   |                  |                                                         | 10 ES<br>31 (1-85)/26<br>2-89/16<br>2-7                                |                           |
|                   | (1- 05)0         | 2006/<br>200                                            | 18 55 / 95<br>3 (1-25) / 95<br>2 - 59 / 16 / 7<br>3 - 69 / 16 / 7<br>8 |                           |
|                   | 01- 05)0         |                                                         |                                                                        |                           |
|                   | 0-050            |                                                         |                                                                        |                           |
|                   | (1 - OS)0<br> -  | 44 (65) 44                                              |                                                                        |                           |
|                   | 0(20 - 0)<br>    |                                                         |                                                                        |                           |
|                   | (1 - OS))<br>    | 44 (65) 44                                              |                                                                        |                           |
|                   | 0-050            |                                                         |                                                                        |                           |
|                   | (i - 05)(<br>i=  |                                                         |                                                                        |                           |
|                   | 0-05)0           |                                                         |                                                                        |                           |
|                   | 01- 05:0         |                                                         |                                                                        |                           |
|                   | (1-05)(          |                                                         |                                                                        |                           |
|                   | 0-030            | 251-957-28                                              |                                                                        |                           |
|                   | 01-0510          |                                                         |                                                                        |                           |
|                   | (i - 05)(<br>i - | 251-957-28                                              |                                                                        |                           |
|                   | 0(20-0)          | 251-957-28                                              |                                                                        |                           |
|                   | 01-05)0          | 251-957-28                                              |                                                                        |                           |
|                   | 01-05)0          | 251-957-28                                              |                                                                        |                           |
|                   | 0(20-0)          | 251-957-28                                              |                                                                        |                           |
|                   |                  | 251-957-28                                              |                                                                        | 1-010-1-1-<br>            |
|                   | (I - OS)(<br>I - | 251-957-28                                              |                                                                        | 1-010-1-1-<br>            |
|                   |                  | 251-957-28                                              |                                                                        |                           |
|                   |                  | 251-957-28                                              |                                                                        | 1-010-1-1-<br>            |
|                   |                  | 251-957-28                                              |                                                                        |                           |
|                   |                  | 251-957-28                                              |                                                                        | 1-010-1-1-<br>            |
|                   |                  | 251-957-28                                              |                                                                        | 1-010-1-1<br>             |