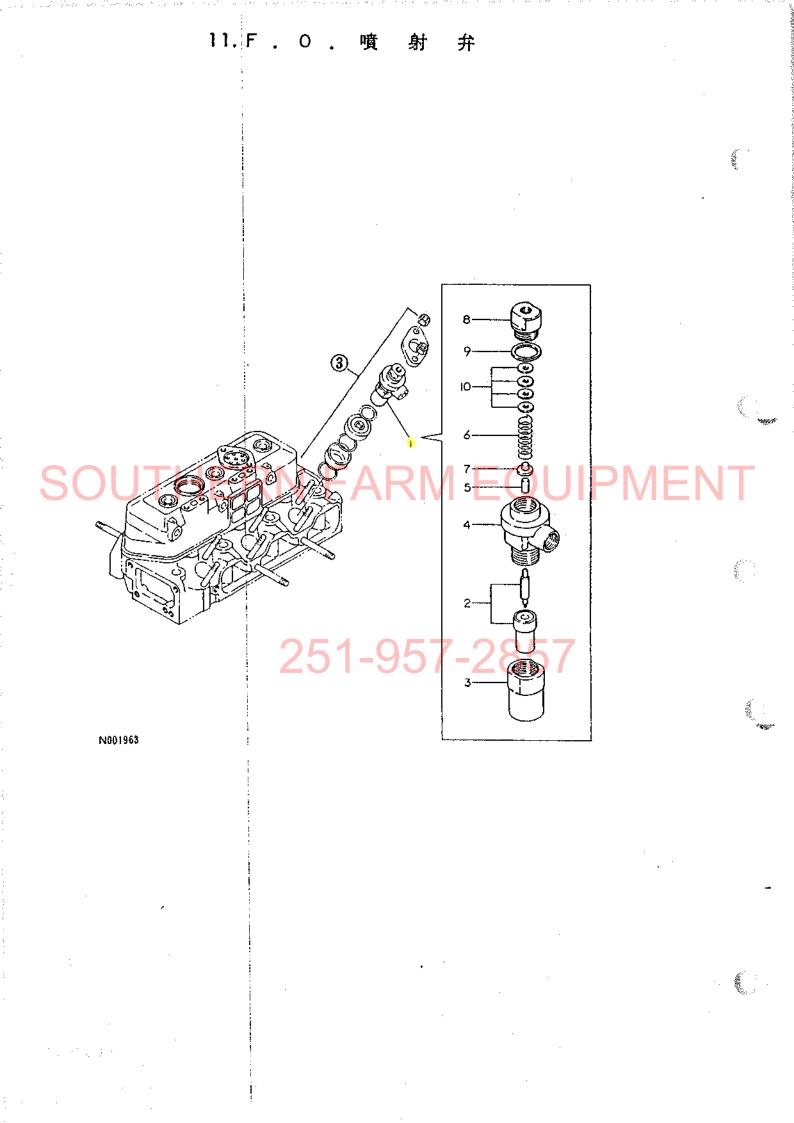

| 174307-51700          | 56                         | 3               |         |
| 22                     |         | 103854-51251          | ヒ°ン(フ°ランシ"ヤハ"レル            | SI1 7.8         | 1       |
| 23                     | *       | 22131-050000          | サ カ ネ 5                    | 2               | 100     |
| 1 23- 1                | 1       | 22117-050000          | サ カ ネ 5                    | 2               | N       |
|                        |         | (A = EXXXXX           | )                          | ENKN            | 2211    |
| 24                     |         | 22217-050000          | ハ ** オ ** カ ** ネ 5         | 2               | 10      |
| 25                     |         | 26587-050102          | ハ"イント"コネシ" 5×10            | 2               | 10      |



|    | I 1B16        | 1               | 11. F                                                                                                            | 0.噴射弁                                                     | 85.02.20