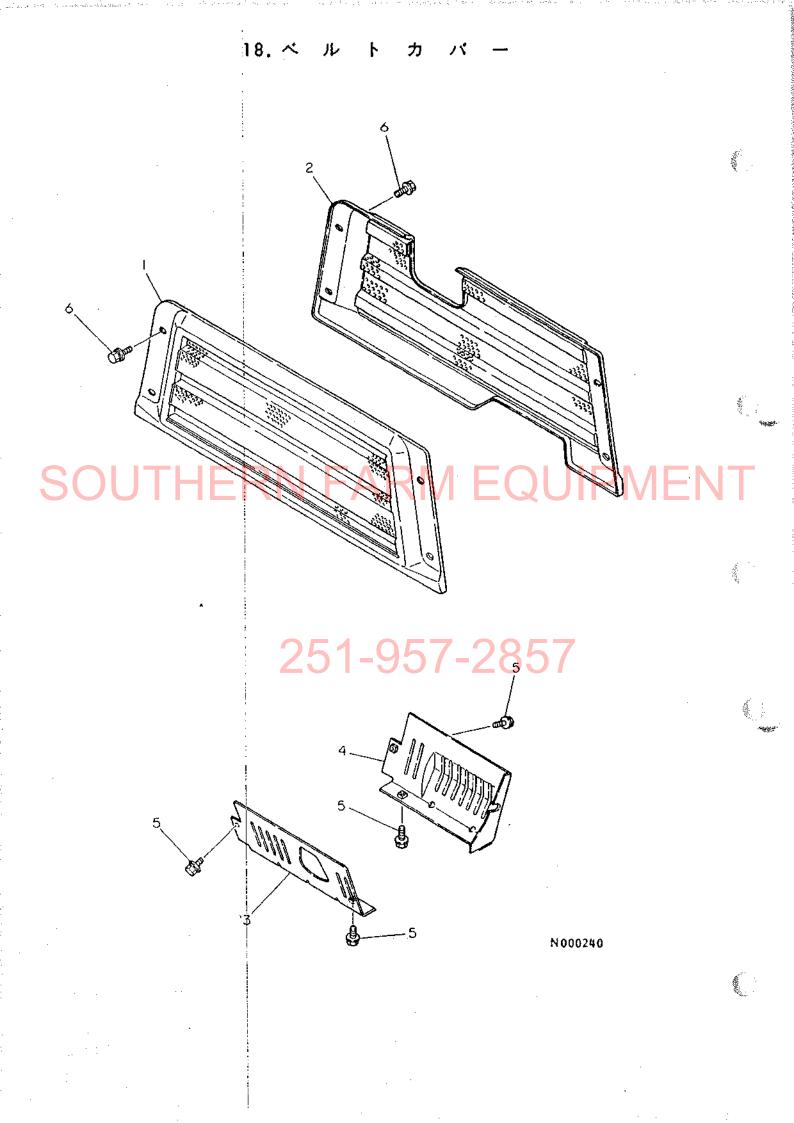

| ご注文について ・・・・・・                                     | ······ 1A02                                                                                                      |
|----------------------------------------------------|------------------------------------------------------------------------------------------------------------------|
| 配線図                                                | ······ 1 A0 3                                                                                                    |
| 仕 様                                                |                                                                                                                  |
| エンジン部(3T80U-NB形) ······                            |                                                                                                                  |
| 項目No.項目名称                                          | ロケーション                                                                                                           |
| 1. シリンダブロック・・・・・                                   | and the second |
| 2. ギャケース・・・・・・・・・・・・・・・・・・・・・・・・・・・・・・・・・・・・       |                                                                                                                  |
| 3. シリンダヘッド・・・・・・・・・・・・・・・・・・・・・・・・・・・・・・・・・・・・     | ······ 1B06, 1B07                                                                                                |
| 4. エアクリーナ・サイレンサ ・・・・・                              | ······1B08                                                                                                       |
| 5.カムシャフト・・・・・・・・・・・・・・・・・・・・・・・・・・・・・・・・・・・・       |                                                                                                                  |
| SOUTER PROFILE                                     | COULEMENT                                                                                                        |
|                                                    | The second second second second second                                                                           |
| 8. 潤 滑 油 系 統                                       | ······1B12                                                                                                       |
| 9. 冷却水系統                                           | ······1B13, 1B14                                                                                                 |
| 10. F.O. 噴射ポンプ・・・・・・・・・・・・・・・・・・・・・・・・・・・・・・・・・・・・ | 1B15                                                                                                             |
| 11.F.O.噴射弁······                                   |                                                                                                                  |
| 12. 燃料油系統                                          | 8.5.7.1001,1002                                                                                                  |
| 13. ガ バ ナ 駆 動・・・・・・・・・・・・・・・・・・・・・・・・・・・・・・・・・・    |                                                                                                                  |
| 14. 電 気 始 動 装 置                                    | ······1C04, 1C05 🦛                                                                                               |
| 15. サーモスタート装置・・・・・・                                | ······1C06                                                                                                       |
| エンジンコントロール部                                        | 1D01                                                                                                             |
| 16. アクセルレバー・・・・・・・・・・・・・・・・・・・・・・・・・・・・・・・・・・・・    |                                                                                                                  |
| 17. フュエルタンク・・・・・                                   | ······ 1 D0 3                                                                                                    |
| 18. ベルトカバー・・・・・・・・・・・・・・・・・・・・・・・・・・・・・・・・・・・・     |                                                                                                                  |
| フロントアクスル部                                          |                                                                                                                  |
|                                                    |                                                                                                                  |
| 20. キングピン・・・・・・・・・・・・・・・・・・・・・・・・                  |                                                                                                                  |
| 21. ナックルアーム                                        |                                                                                                                  |
| 22. ナックルアーム                                        |                                                                                                                  |
| 23. フロントホイルタイヤ・・・・・                                |                                                                                                                  |
|                                                    |                                                                                                                  |