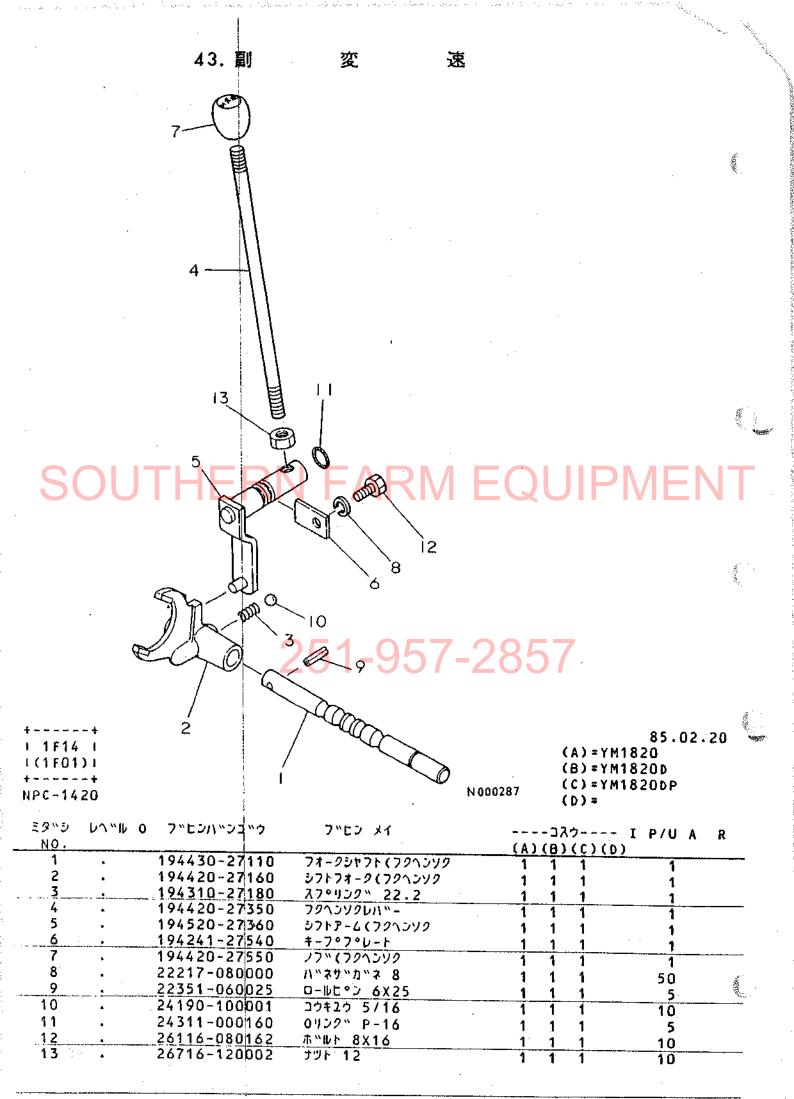

目 次

| 項目No.       | 項目名称     |                                                    | ロケーション                   |
|-------------|----------|----------------------------------------------------|--------------------------|
| 24. 1       | ングギ      | <del>ヤ</del> · · · · · · · · · · · · · · · · · · · | ······1E08               |
| 25. 7       | ロペラシャ    | 7 ト · · · · · · · · · · · · · · · · · ·            | ······1E09               |
| 26. t       | ンタボッ     | ク ス・・・・・・・・・・・・・・・・・・・・・・・・・・・・・・・・・・・・            | ······1E10               |
| 27. 7       | ロントギヤケ   | - z                                                | 1E11                     |
| 28. 7       | ロントシャ    | 7 1                                                | ······1E12               |
| COH 29. 7   | ロントホイルタ  | 1+                                                 | ······1E13               |
| 30. ス       | テアリング    | ギャ・・・・・                                            | ······1E14               |
| 31. ス       | テアリング    | ¥ ヤ·····                                           | ······1E15               |
| トランスミッ      | ション部・・・・ | •••••••••••••••••••••••••••••                      | 1F01                     |
| 32. 2       | ラッチハウジ   | ング・・・・・                                            | ······1F02               |
| 33. 2       | ラッチペタ    | ダル・・・・・・・・・・・・・・・・・・・・・・・・                         | ······1F03               |
|             | Ry Ju    |                                                    |                          |
| 300 I 35. t | ンタプレー    |                                                    | 1F05                     |
| 36. 4       | ギュレー     | 9                                                  | ······1F06               |
| 37. サ       | ードパル     | 7                                                  | ······1F07               |
| 38. ×       | ーンシャフ    | 7                                                  | ······1F08               |
| 39. P.      | S.クラッチシャ | 7                                                  | ······1F09               |
| 40. カ       | ウンタシャー   | z 6.5.7                                            | ······1F10               |
| 41. P.      | T.O.駆動シャ | 7                                                  | ······1F11               |
|             |          | 速                                                  |                          |
|             |          | 速                                                  | THE REPORT OF A STATE OF |
|             |          | 速                                                  |                          |
|             |          | ( J                                                |                          |
|             |          | ••••••••                                           |                          |
|             |          | ヤ                                                  |                          |
| 47. J       | ヤアクスルケー  | - ス ・・・・・                                          | ······ 1G03              |
|             |          | グ ·····                                            |                          |
|             |          | t ン · · · · · · · · · · · · · · · · · ·            |                          |
|             |          | * • • • • • • • • • • • • • • • • • • •            |                          |
|             |          | +·····                                             |                          |
| 52. ブ       | レーキペダ    | <i>ν</i> ······                                    | ······1G08               |
|             |          |                                                    |                          |