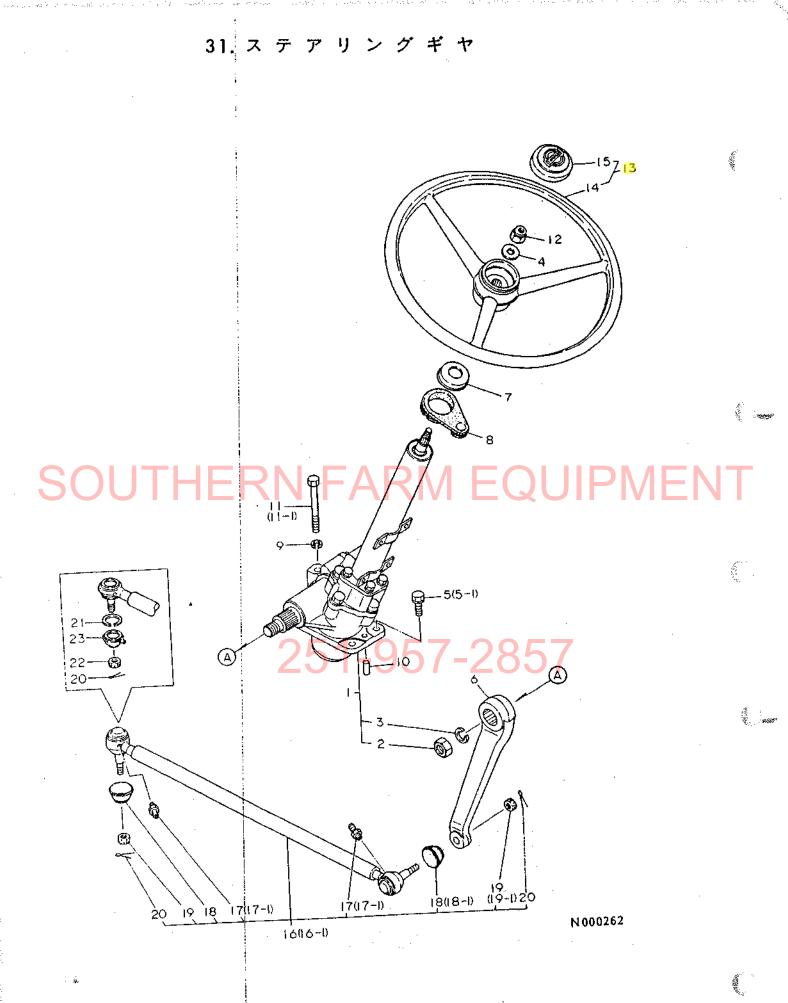

目 次

| 項目No.       | 項目名称     |                                                    | ロケーション                   |
|-------------|----------|----------------------------------------------------|--------------------------|
| 24. 1       | ングギ      | <del>ヤ</del> · · · · · · · · · · · · · · · · · · · | ······1E08               |
| 25. 7       | ロペラシャ    | 7 ト · · · · · · · · · · · · · · · · · ·            | ······1E09               |
| 26. t       | ンタボッ     | ク ス・・・・・・・・・・・・・・・・・・・・・・・・・・・・・・・・・・・・            | ······1E10               |
| 27. 7       | ロントギヤケ   | - z                                                | 1E11                     |
| 28. 7       | ロントシャ    | 7 1                                                | ······1E12               |
| COH 29. 7   | ロントホイルタ  | 1+                                                 | ······1E13               |
| 30. ス       | テアリング    | ギャ・・・・・                                            | ······1E14               |
| 31. ス       | テアリング    | ¥ ヤ·····                                           | ······1E15               |
| トランスミッ      | ション部・・・・ | •••••••••••••••••••••••••••••                      | 1F01                     |
| 32. 2       | ラッチハウジ   | ング・・・・・                                            | ······1F02               |
| 33. 2       | ラッチペタ    | ダル・・・・・・・・・・・・・・・・・・・・・・・・                         | ······1F03               |
|             | Ry Ju    |                                                    |                          |
| 300 I 35. t | ンタプレー    |                                                    | 1F05                     |
| 36. 4       | ギュレー     | 9                                                  | ······1F06               |
| 37. サ       | ードパル     | 7                                                  | ······1F07               |
| 38. ×       | ーンシャフ    | 7                                                  | ······1F08               |
| 39. P.      | S.クラッチシャ | 7                                                  | ······1F09               |
| 40. カ       | ウンタシャー   | z 6.5.7                                            | ······1F10               |
| 41. P.      | T.O.駆動シャ | 7                                                  | ······1F11               |
|             |          | 速                                                  |                          |
|             |          | 速                                                  | THE REPORT OF A STATE OF |
|             |          | 速                                                  |                          |
|             |          | ( J                                                |                          |
|             |          | ••••••••                                           |                          |
|             |          | ヤ                                                  |                          |
| 47. J       | ヤアクスルケー  | - ス ・・・・・                                          | ······ 1G03              |
|             |          | グ ·····                                            |                          |
|             |          | t ン · · · · · · · · · · · · · · · · · ·            |                          |
|             |          | * • • • • • • • • • • • • • • • • • • •            |                          |
|             |          | +·····                                             |                          |
| 52. ブ       | レーキペダ    | <i>ν</i> ······                                    | ······1G08               |
|             |          |                                                    |                          |