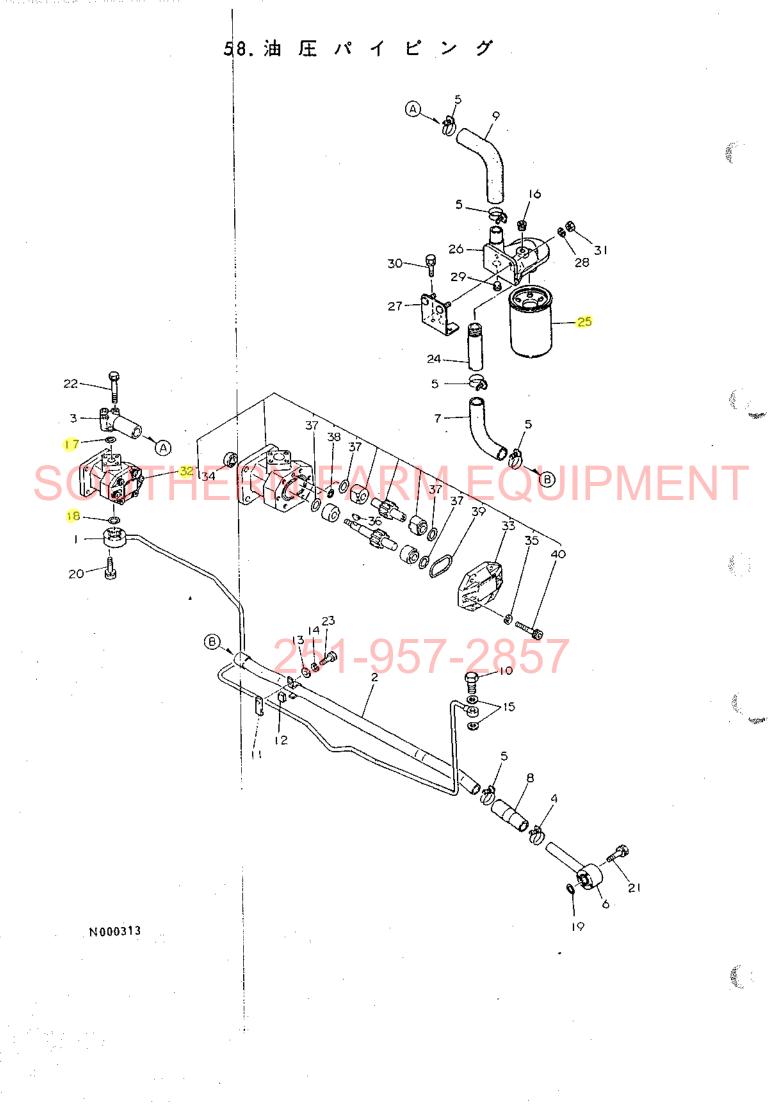

| *                                                                                                                      |                      |                |
|------------------------------------------------------------------------------------------------------------------------|----------------------|----------------|
|                                                                                                                        |                      |                |
| 油圧コントロール部 ・・・・・・・・・・・・・・・・・・・・・・・・・・・・・・・・・                                                                            | 1Н01                 |                |
| 項BNo 項目名称 D                                                                                                            | アーション                |                |
| 53. 油圧シリンダケース・・・・・・・・・・・・・・・・・・・・・・                                                                                    | 1H02                 |                |
| 54. リフトクランク                                                                                                            | 1Н03                 |                |
| 55. コントロールパルブ・・・・・・・・・・・・・・・・・・・・・・・・・・・・・・・・・・・                                                                       | 1H04                 |                |
| 56. リリーフバルブ・・・・・・・・・・・・・・・・・・・・・・・・・・・・・・・・・・・・                                                                        | 1H05                 |                |
| 57. 油圧コントロール                                                                                                           | 1H06, 1H0 <i>7</i>   |                |
| 58. 油 圧 パ イ ピ ン グ・・・・・・・・・・・・・・・・・・・・・・・・・・・・・・・・・・                                                                    | 1H08                 |                |
| 59. 油 圧 パ イ ピ ン グ・・・・・・・・・・・・・・・・・・・・・・・・・・・・・・・・・・                                                                    | 1H09, 1H10<br>1H11   |                |
| 電装品部 · · · · · · · · · · · · · · · · · · ·                                                                             | 1101                 |                |
| 60. ワイヤハーネス・・・・・・・・・・・・・・・・・・                                                                                          | 1102                 | ~~ <b>4</b> h  |
| 61. ス イ ッ チ・・・・・・・・・・・・・・・・・・・・・                                                                                       | 1103                 | •              |
| $6^2$ . $\overline{7} \rightarrow \overline{7} \rightarrow \overline{7} \rightarrow \overline{7}$ .<br>$\underline{k}$ | 1104<br>1JOPMENT     | •              |
| 63.ボンネット・・・・・・・・・・・・・・・・・                                                                                              | 1J02                 |                |
| 64. ダッシュボード・・・・・・・・・・・・・・・・・・・・・・・・・・・・・・・・・・・・                                                                        | 1103                 |                |
| 65.フェンダ・・・・・                                                                                                           | 1J04                 | .:             |
| 66. ス テ ッ プ・・・・・・・・・・・・・・・・・・・・・・・・・・・・・・・・・・                                                                          | 1J05, 1J06           |                |
| 67. シ ー <u>かにす…のに</u>                                                                                                  | 1 <mark>,</mark> 107 |                |
| 68. 銘 板 3 1 - 3 3 7 - 2 0 3                                                                                            | 1108                 |                |
| 標準付属品部 · · · · · · · · · · · · · · · · · · ·                                                                           | 1K01                 | 2 <sup>1</sup> |
| 69. ドローバヒッチ·····                                                                                                       | 1K02                 |                |
| 70. バランスウエイト・・・・・・・・・・・・・・・・                                                                                           |                      |                |
| 71. スタンダードツール・・・・・・・・・・・・・・・・・・・・・・・・・・・・・・・・・・・                                                                       | 1K04                 |                |
|                                                                                                                        |                      |                |
| 部品番号順索引表                                                                                                               |                      |                |
|                                                                                                                        |                      |                |