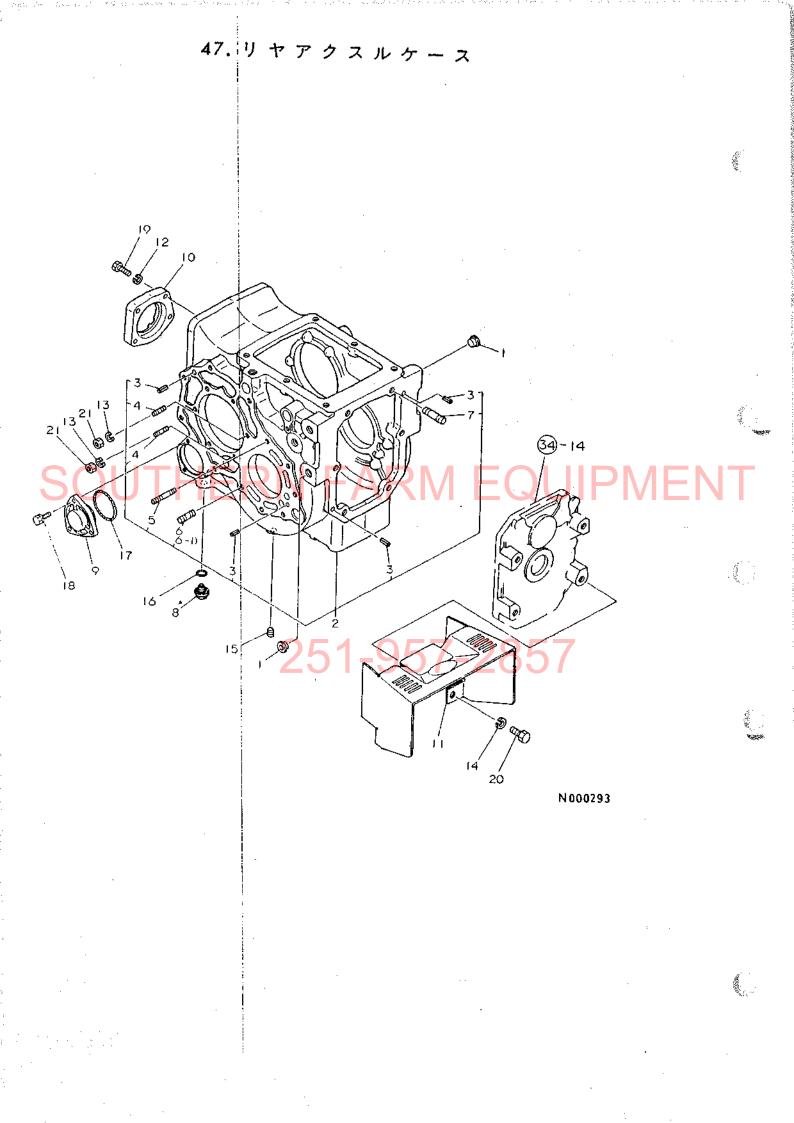

目 次

| 項目No.       | 項目名称     |                                                    | ロケーション                   |
|-------------|----------|----------------------------------------------------|--------------------------|
| 24. 1       | ングギ      | <del>ヤ</del> · · · · · · · · · · · · · · · · · · · | ······1E08               |
| 25. 7       | ロペラシャ    | 7 ト · · · · · · · · · · · · · · · · · ·            | ······1E09               |
| 26. t       | ンタボッ     | ク ス・・・・・・・・・・・・・・・・・・・・・・・・・・・・・・・・・・・・            | ······1E10               |
| 27. 7       | ロントギヤケ   | - z                                                | 1E11                     |
| 28. 7       | ロントシャ    | 7 1                                                | ······1E12               |
| COH 29. 7   | ロントホイルタ  | 1+                                                 | ······1E13               |
| 30. ス       | テアリング    | ギャ・・・・・                                            | ······1E14               |
| 31. ス       | テアリング    | ¥ ヤ·····                                           | ······1E15               |
| トランスミッ      | ション部・・・・ | •••••••••••••••••••••••••••••                      | 1F01                     |
| 32. 2       | ラッチハウジ   | ング・・・・・                                            | ······1F02               |
| 33. 2       | ラッチペタ    | ダル・・・・・・・・・・・・・・・・・・・・・・・・                         | ······1F03               |
|             | Ry Ju    |                                                    |                          |
| 300 I 35. t | ンタプレー    |                                                    | 1F05                     |
| 36. 4       | ギュレー     | 9                                                  | ······1F06               |
| 37. サ       | ードパル     | 7                                                  | ······1F07               |
| 38. ×       | ーンシャフ    | 7                                                  | ······1F08               |
| 39. P.      | S.クラッチシャ | 7                                                  | ······1F09               |
| 40. カ       | ウンタシャー   | z 6.5.7                                            | ······1F10               |
| 41. P.      | T.O.駆動シャ | 7                                                  | ······1F11               |
|             |          | 速                                                  |                          |
|             |          | 速                                                  | THE REPORT OF A STATE OF |
|             |          | 速                                                  |                          |
|             |          | ( J                                                |                          |
|             |          | ••••••••                                           |                          |
|             |          | ヤ                                                  |                          |
| 47. J       | ヤアクスルケー  | - ス ・・・・・                                          | ······ 1G03              |
|             |          | グ ·····                                            |                          |
|             |          | t ン · · · · · · · · · · · · · · · · · ·            |                          |
|             |          | * • • • • • • • • • • • • • • • • • • •            |                          |
|             |          | +·····                                             |                          |
| 52. ブ       | レーキペダ    | <i>ν</i> ······                                    | ······1G08               |
|             |          |                                                    |                          |