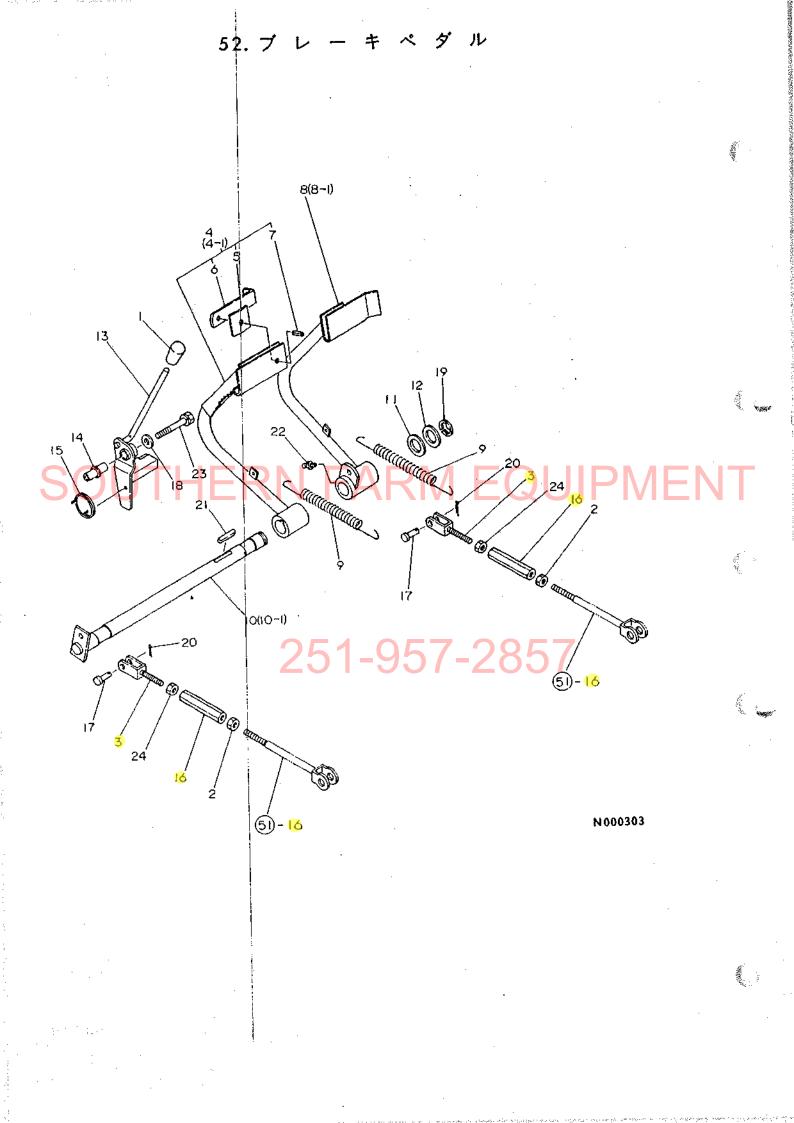

目 次

| 項目No.       | 項目名称     |                                                    | ロケーション                   |
|-------------|----------|----------------------------------------------------|--------------------------|
| 24. 1       | ングギ      | <del>ヤ</del> · · · · · · · · · · · · · · · · · · · | ······1E08               |
| 25. 7       | ロペラシャ    | 7 ト · · · · · · · · · · · · · · · · · ·            | ······1E09               |
| 26. t       | ンタボッ     | ク ス・・・・・・・・・・・・・・・・・・・・・・・・・・・・・・・・・・・・            | ······1E10               |
| 27. 7       | ロントギヤケ   | - z                                                | 1E11                     |
| 28. 7       | ロントシャ    | 7 1                                                | ······1E12               |
| COH 29. 7   | ロントホイルタ  | 1+                                                 | ······1E13               |
| 30. ス       | テアリング    | ギャ・・・・・                                            | ······1E14               |
| 31. ス       | テアリング    | ¥ ヤ·····                                           | ······1E15               |
| トランスミッ      | ション部・・・・ | •••••••••••••••••••••••••••••                      | 1F01                     |
| 32. 2       | ラッチハウジ   | ング・・・・・                                            | ······1F02               |
| 33. 2       | ラッチペタ    | ダル・・・・・・・・・・・・・・・・・・・・・・・・                         | ······1F03               |
|             | Ry Ju    |                                                    |                          |
| 300 I 35. t | ンタプレー    |                                                    | 1F05                     |
| 36. 4       | ギュレー     | 9                                                  | ······1F06               |
| 37. サ       | ードパル     | 7                                                  | ······1F07               |
| 38. ×       | ーンシャフ    | 7                                                  | ······1F08               |
| 39. P.      | S.クラッチシャ | 7                                                  | ······1F09               |
| 40. カ       | ウンタシャー   | z 6.5.7                                            | ······1F10               |
| 41. P.      | T.O.駆動シャ | 7                                                  | ······1F11               |
|             |          | 速                                                  |                          |
|             |          | 速                                                  | THE REPORT OF A STATE OF |
|             |          | 速                                                  |                          |
|             |          | ( J                                                |                          |
|             |          | ••••••••                                           |                          |
|             |          | ヤ                                                  |                          |
| 47. J       | ヤアクスルケー  | - ス ・・・・・                                          | ······ 1G03              |
|             |          | グ ·····                                            |                          |
|             |          | t ン · · · · · · · · · · · · · · · · · ·            |                          |
|             |          | * • • • • • • • • • • • • • • • • • • •            |                          |
|             |          | +·····                                             |                          |
| 52. ブ       | レーキペダ    | <i>ν</i> ······                                    | ······1G08               |
|             |          |                                                    |                          |