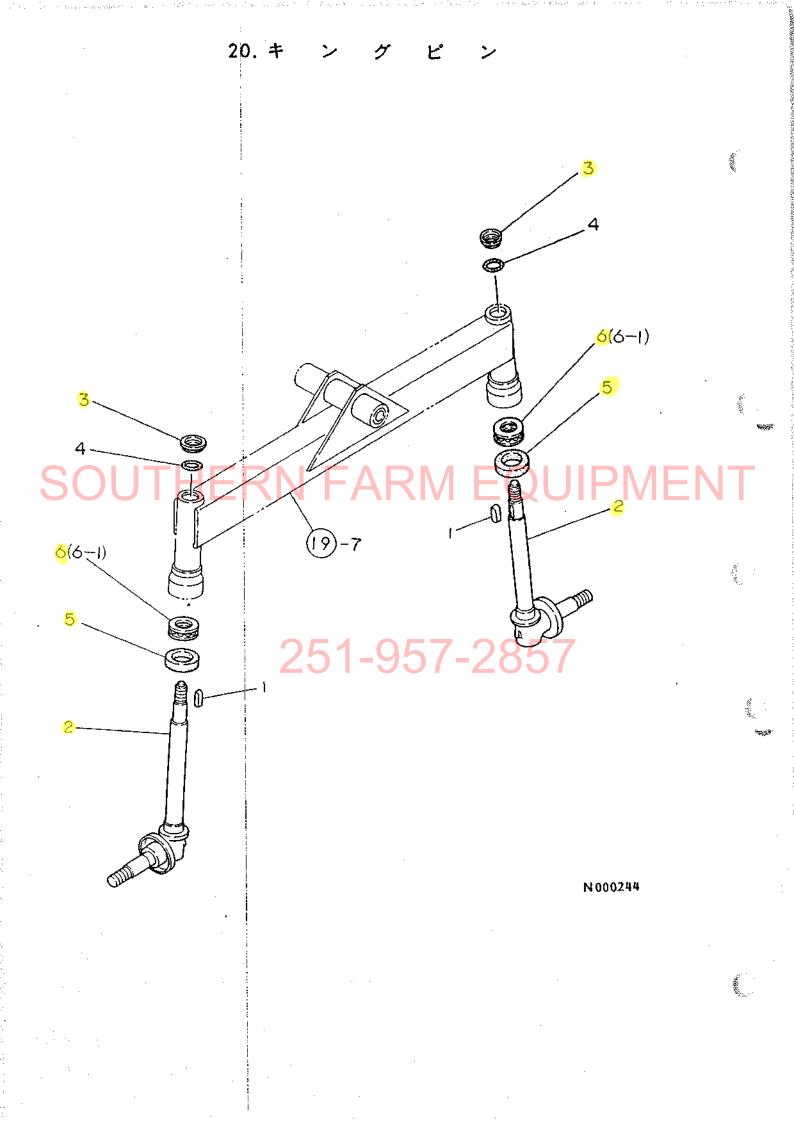

| ご注文について ・・・・・・                                     | ······ 1A02                                                                                                      |
|----------------------------------------------------|------------------------------------------------------------------------------------------------------------------|
| 配線図                                                | ······ 1 A0 3                                                                                                    |
| 仕 様                                                |                                                                                                                  |
| エンジン部(3T80U-NB形) ······                            |                                                                                                                  |
| 項目No.項目名称                                          | ロケーション                                                                                                           |
| 1. シリンダブロック・・・・・                                   | and the second |
| 2. ギャケース・・・・・・・・・・・・・・・・・・・・・・・・・・・・・・・・・・・・       |                                                                                                                  |
| 3. シリンダヘッド・・・・・・・・・・・・・・・・・・・・・・・・・・・・・・・・・・・・     | ······ 1B06, 1B07                                                                                                |
| 4. エアクリーナ・サイレンサ ・・・・・                              | ······1B08                                                                                                       |
| 5.カムシャフト・・・・・・・・・・・・・・・・・・・・・・・・・・・・・・・・・・・・       |                                                                                                                  |
| SOUTER PROFILE                                     | COULEMENT                                                                                                        |
|                                                    | The second second second second second                                                                           |
| 8. 潤 滑 油 系 統                                       | ······1B12                                                                                                       |
| 9. 冷却水系統                                           | ······1B13, 1B14                                                                                                 |
| 10. F.O. 噴射ポンプ・・・・・・・・・・・・・・・・・・・・・・・・・・・・・・・・・・・・ | 1B15                                                                                                             |
| 11.F.O.噴射弁······                                   |                                                                                                                  |
| 12. 燃料油系統                                          | 8.5.7.1001,1002                                                                                                  |
| 13. ガ バ ナ 駆 動・・・・・・・・・・・・・・・・・・・・・・・・・・・・・・・・・・    |                                                                                                                  |
| 14. 電 気 始 動 装 置                                    | ······1C04, 1C05 🦛                                                                                               |
| 15. サーモスタート装置・・・・・・                                | ······1C06                                                                                                       |
| エンジンコントロール部                                        | 1D01                                                                                                             |
| 16. アクセルレバー・・・・・・・・・・・・・・・・・・・・・・・・・・・・・・・・・・・・    |                                                                                                                  |
| 17. フュエルタンク・・・・・                                   | ······ 1 D0 3                                                                                                    |
| 18. ベルトカバー・・・・・・・・・・・・・・・・・・・・・・・・・・・・・・・・・・・・     |                                                                                                                  |
| フロントアクスル部                                          |                                                                                                                  |
|                                                    |                                                                                                                  |
| 20. キングピン・・・・・・・・・・・・・・・・・・・・・・・・                  |                                                                                                                  |
| 21. ナックルアーム                                        |                                                                                                                  |
| 22. ナックルアーム                                        |                                                                                                                  |
| 23. フロントホイルタイヤ・・・・・                                |                                                                                                                  |
|                                                    |                                                                                                                  |