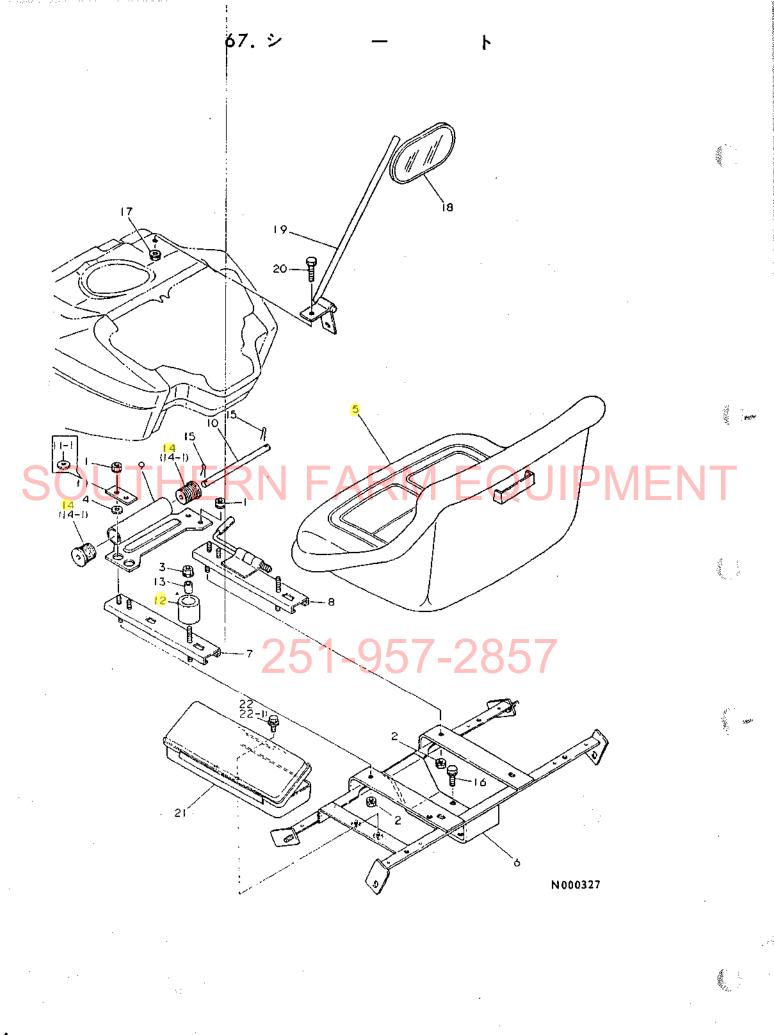

| *                                                                                                                      |                      |                |
|------------------------------------------------------------------------------------------------------------------------|----------------------|----------------|
|                                                                                                                        |                      |                |
| 油圧コントロール部 ・・・・・・・・・・・・・・・・・・・・・・・・・・・・・・・・・                                                                            | 1Н01                 |                |
| 項BNo 項目名称 D                                                                                                            | アーション                |                |
| 53. 油圧シリンダケース・・・・・・・・・・・・・・・・・・・・・・                                                                                    | 1H02                 |                |
| 54. リフトクランク                                                                                                            | 1Н03                 |                |
| 55. コントロールパルブ・・・・・・・・・・・・・・・・・・・・・・・・・・・・・・・・・・・                                                                       | 1H04                 |                |
| 56. リリーフバルブ・・・・・・・・・・・・・・・・・・・・・・・・・・・・・・・・・・・・                                                                        | 1H05                 |                |
| 57. 油圧コントロール                                                                                                           | 1H06, 1H0 <i>7</i>   |                |
| 58. 油 圧 パ イ ピ ン グ・・・・・・・・・・・・・・・・・・・・・・・・・・・・・・・・・・                                                                    | 1H08                 |                |
| 59. 油 圧 パ イ ピ ン グ・・・・・・・・・・・・・・・・・・・・・・・・・・・・・・・・・・                                                                    | 1H09, 1H10<br>1H11   |                |
| 電装品部 · · · · · · · · · · · · · · · · · · ·                                                                             | 1101                 |                |
| 60. ワイヤハーネス・・・・・・・・・・・・・・・・・・                                                                                          | 1102                 | ~~ <b>4</b> h  |
| 61. ス イ ッ チ・・・・・・・・・・・・・・・・・・・・・                                                                                       | 1103                 | •              |
| $6^2$ . $\overline{7} \rightarrow \overline{7} \rightarrow \overline{7} \rightarrow \overline{7}$ .<br>$\underline{k}$ | 1104<br>1JOPMENT     | •              |
| 63.ボンネット・・・・・・・・・・・・・・・・・                                                                                              | 1J02                 |                |
| 64. ダッシュボード・・・・・・・・・・・・・・・・・・・・・・・・・・・・・・・・・・・・                                                                        | 1103                 |                |
| 65.フェンダ・・・・・                                                                                                           | 1J04                 | .:             |
| 66. ス テ ッ プ・・・・・・・・・・・・・・・・・・・・・・・・・・・・・・・・・・                                                                          | 1J05, 1J06           |                |
| 67. シ ー <u>かにす…のに</u>                                                                                                  | 1 <mark>,</mark> 107 |                |
| 68. 銘 板 3 1 - 3 3 7 - 2 0 3                                                                                            | 1108                 |                |
| 標準付属品部 · · · · · · · · · · · · · · · · · · ·                                                                           | 1K01                 | 2 <sup>1</sup> |
| 69. ドローバヒッチ·····                                                                                                       | 1K02                 |                |
| 70. バランスウエイト・・・・・・・・・・・・・・・・                                                                                           |                      |                |
| 71. スタンダードツール・・・・・・・・・・・・・・・・・・・・・・・・・・・・・・・・・・・                                                                       | 1K04                 |                |
|                                                                                                                        |                      |                |
| 部品番号順索引表                                                                                                               |                      |                |
|                                                                                                                        |                      |                |