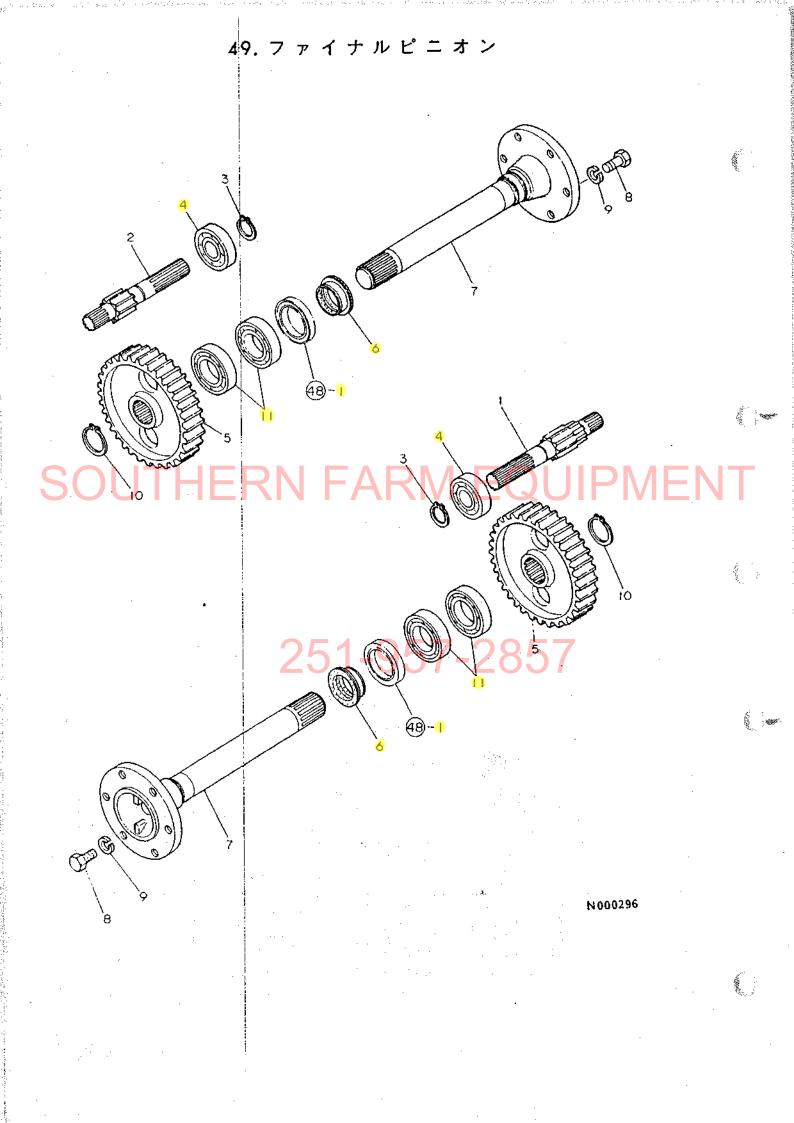

目 次

| 項目No.       | 項目名称     |                                                    | ロケーション                   |
|-------------|----------|----------------------------------------------------|--------------------------|
| 24. 1       | ングギ      | <del>ヤ</del> · · · · · · · · · · · · · · · · · · · | ······1E08               |
| 25. 7       | ロペラシャ    | 7 ト · · · · · · · · · · · · · · · · · ·            | ······1E09               |
| 26. t       | ンタボッ     | ク ス・・・・・・・・・・・・・・・・・・・・・・・・・・・・・・・・・・・・            | ······1E10               |
| 27. 7       | ロントギヤケ   | - z                                                | 1E11                     |
| 28. 7       | ロントシャ    | 7 1                                                | ······1E12               |
| COH 29. 7   | ロントホイルタ  | 1+                                                 | ······1E13               |
| 30. ス       | テアリング    | ギャ・・・・・                                            | ······1E14               |
| 31. ス       | テアリング    | ¥ ヤ·····                                           | ······1E15               |
| トランスミッ      | ション部・・・・ | •••••••••••••••••••••••••••••                      | 1F01                     |
| 32. 2       | ラッチハウジ   | ング・・・・・                                            | ······1F02               |
| 33. 2       | ラッチペタ    | ダル・・・・・・・・・・・・・・・・・・・・・・・・                         | ······1F03               |
|             | Ry Ju    |                                                    |                          |
| 300 I 35. t | ンタプレー    |                                                    | 1F05                     |
| 36. 4       | ギュレー     | 9                                                  | ······1F06               |
| 37. サ       | ードパル     | 7                                                  | ······1F07               |
| 38. ×       | ーンシャフ    | 7                                                  | ······1F08               |
| 39. P.      | S.クラッチシャ | 7                                                  | ······1F09               |
| 40. カ       | ウンタシャー   | z 6.5.7                                            | ······1F10               |
| 41. P.      | T.O.駆動シャ | 7                                                  | ······1F11               |
|             |          | 速                                                  |                          |
|             |          | 速                                                  | THE REPORT OF A STATE OF |
|             |          | 速                                                  |                          |
|             |          | ( J                                                |                          |
|             |          | ••••••••                                           |                          |
|             |          | ヤ                                                  |                          |
| 47. J       | ヤアクスルケー  | - ス ・・・・・                                          | ······ 1G03              |
|             |          | グ ·····                                            |                          |
|             |          | t ン · · · · · · · · · · · · · · · · · ·            |                          |
|             |          | * • • • • • • • • • • • • • • • • • • •            |                          |
|             |          | +·····                                             |                          |
| 52. ブ       | レーキペダ    | <i>ν</i> ······                                    | ······1G08               |
|             |          |                                                    |                          |