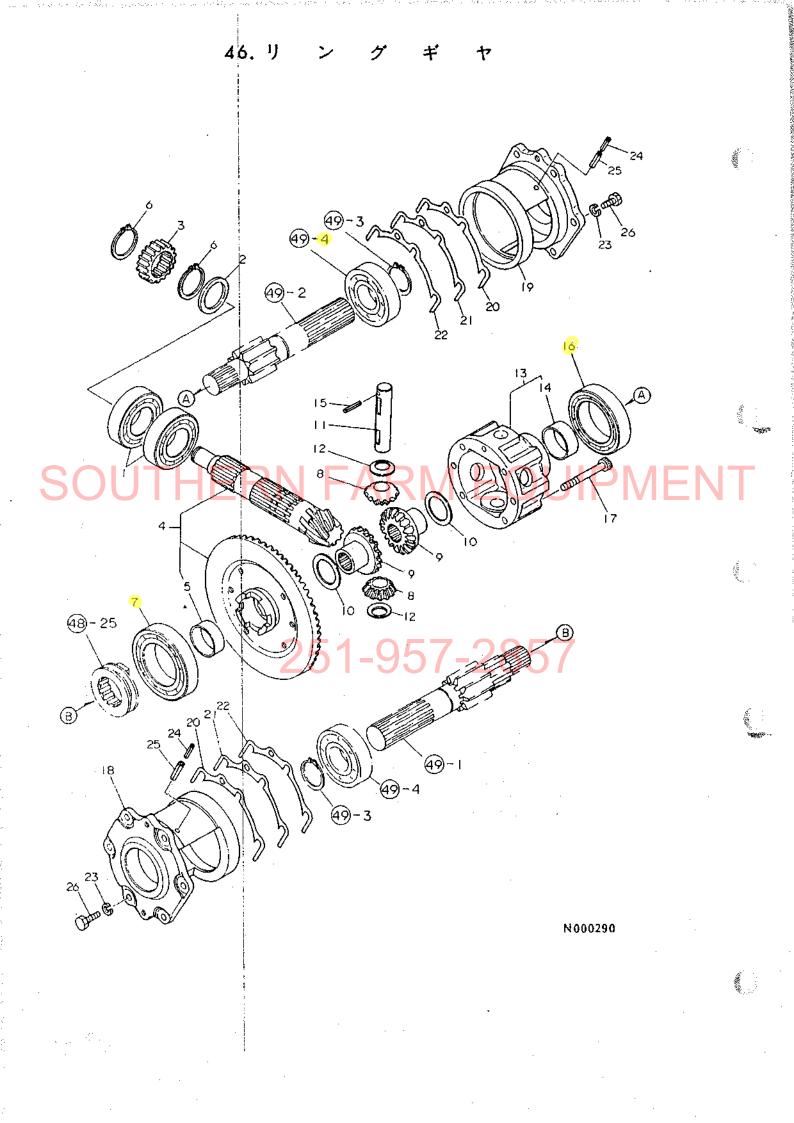

目 次

| 項目No.       | 項目名称     |                                                    | ロケーション                   |
|-------------|----------|----------------------------------------------------|--------------------------|
| 24. 1       | ングギ      | <del>ヤ</del> · · · · · · · · · · · · · · · · · · · | ······1E08               |
| 25. 7       | ロペラシャ    | 7 ト · · · · · · · · · · · · · · · · · ·            | ······1E09               |
| 26. t       | ンタボッ     | ク ス・・・・・・・・・・・・・・・・・・・・・・・・・・・・・・・・・・・・            | ······1E10               |
| 27. 7       | ロントギヤケ   | - z                                                | 1E11                     |
| 28. 7       | ロントシャ    | 7 1                                                | ······1E12               |
| COH 29. 7   | ロントホイルタ  | 1+                                                 | ······1E13               |
| 30. ス       | テアリング    | ギャ・・・・・                                            | ······1E14               |
| 31. ス       | テアリング    | ¥ ヤ·····                                           | ······1E15               |
| トランスミッ      | ション部・・・・ | •••••••••••••••••••••••••••••                      | 1F01                     |
| 32. 2       | ラッチハウジ   | ング・・・・・                                            | ······1F02               |
| 33. 2       | ラッチペタ    | ダル・・・・・・・・・・・・・・・・・・・・・・・・                         | ······1F03               |
|             | Ry Ju    |                                                    |                          |
| 300 I 35. t | ンタプレー    |                                                    | 1F05                     |
| 36. 4       | ギュレー     | 9                                                  | ······1F06               |
| 37. サ       | ードパル     | 7                                                  | ······1F07               |
| 38. ×       | ーンシャフ    | 7                                                  | ······1F08               |
| 39. P.      | S.クラッチシャ | 7                                                  | ······1F09               |
| 40. カ       | ウンタシャー   | z 6.5.7                                            | ······1F10               |
| 41. P.      | T.O.駆動シャ | 7                                                  | ······1F11               |
|             |          | 速                                                  |                          |
|             |          | 速                                                  | THE REPORT OF A STATE OF |
|             |          | 速                                                  |                          |
|             |          | ( J                                                |                          |
|             |          | ••••••••                                           |                          |
|             |          | ヤ                                                  |                          |
| 47. J       | ヤアクスルケー  | - ス ・・・・・                                          | ······ 1G03              |
|             |          | グ ·····                                            |                          |
|             |          | t ン · · · · · · · · · · · · · · · · · ·            |                          |
|             |          | * • • • • • • • • • • • • • • • • • • •            |                          |
|             |          | +·····                                             |                          |
| 52. ブ       | レーキペダ    | <i>ν</i> ······                                    | ······1G08               |
|             |          |                                                    |                          |