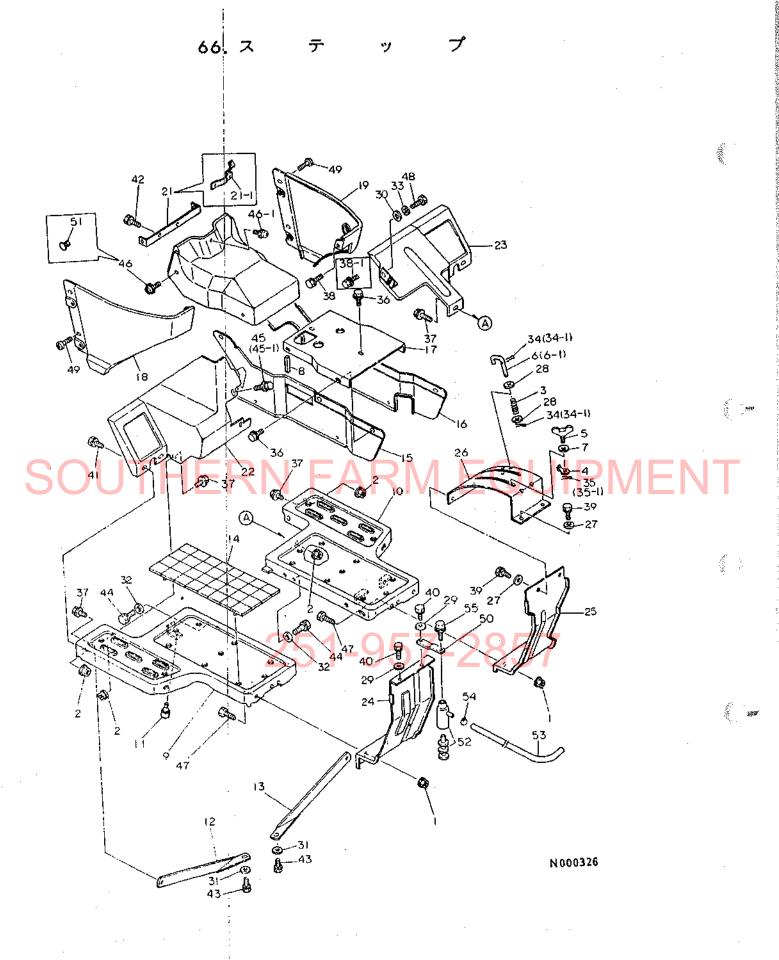

| *                                                                                                                      |                      |                |
|------------------------------------------------------------------------------------------------------------------------|----------------------|----------------|
|                                                                                                                        |                      |                |
| 油圧コントロール部 ・・・・・・・・・・・・・・・・・・・・・・・・・・・・・・・・・                                                                            | 1Н01                 |                |
| 項BNo 項目名称 D                                                                                                            | アーション                |                |
| 53. 油圧シリンダケース・・・・・・・・・・・・・・・・・・・・・・                                                                                    | 1H02                 |                |
| 54. リフトクランク                                                                                                            | 1Н03                 |                |
| 55. コントロールパルブ・・・・・・・・・・・・・・・・・・・・・・・・・・・・・・・・・・・                                                                       | 1H04                 |                |
| 56. リリーフバルブ・・・・・・・・・・・・・・・・・・・・・・・・・・・・・・・・・・・・                                                                        | 1H05                 |                |
| 57. 油圧コントロール                                                                                                           | 1H06, 1H0 <i>7</i>   |                |
| 58. 油 圧 パ イ ピ ン グ・・・・・・・・・・・・・・・・・・・・・・・・・・・・・・・・・・                                                                    | 1H08                 |                |
| 59. 油 圧 パ イ ピ ン グ・・・・・・・・・・・・・・・・・・・・・・・・・・・・・・・・・・                                                                    | 1H09, 1H10<br>1H11   |                |
| 電装品部 · · · · · · · · · · · · · · · · · · ·                                                                             | 1101                 |                |
| 60. ワイヤハーネス・・・・・・・・・・・・・・・・・・                                                                                          | 1102                 | ~~ <b>4</b> h  |
| 61. ス イ ッ チ・・・・・・・・・・・・・・・・・・・・・                                                                                       | 1103                 | •              |
| $6^2$ . $\overline{7} \rightarrow \overline{7} \rightarrow \overline{7} \rightarrow \overline{7}$ .<br>$\underline{k}$ | 1104<br>1JOPMENT     | •              |
| 63.ボンネット・・・・・・・・・・・・・・・・・                                                                                              | 1J02                 |                |
| 64. ダッシュボード・・・・・・・・・・・・・・・・・・・・・・・・・・・・・・・・・・・・                                                                        | 1103                 |                |
| 65.フェンダ・・・・・                                                                                                           | 1J04                 | .:             |
| 66. ス テ ッ プ・・・・・・・・・・・・・・・・・・・・・・・・・・・・・・・・・・                                                                          | 1J05, 1J06           |                |
| 67. シ ー <u>かにす…のに</u>                                                                                                  | 1 <mark>,</mark> 107 |                |
| 68. 銘 板 3 1 - 3 3 7 - 2 0 3                                                                                            | 1108                 |                |
| 標準付属品部 · · · · · · · · · · · · · · · · · · ·                                                                           | 1K01                 | 2 <sup>1</sup> |
| 69. ドローバヒッチ·····                                                                                                       | 1K02                 |                |
| 70. バランスウエイト・・・・・・・・・・・・・・・・                                                                                           |                      |                |
| 71. スタンダードツール・・・・・・・・・・・・・・・・・・・・・・・・・・・・・・・・・・・                                                                       | 1K04                 |                |
|                                                                                                                        |                      |                |
| 部品番号順索引表                                                                                                               |                      |                |
|                                                                                                                        |                      |                |