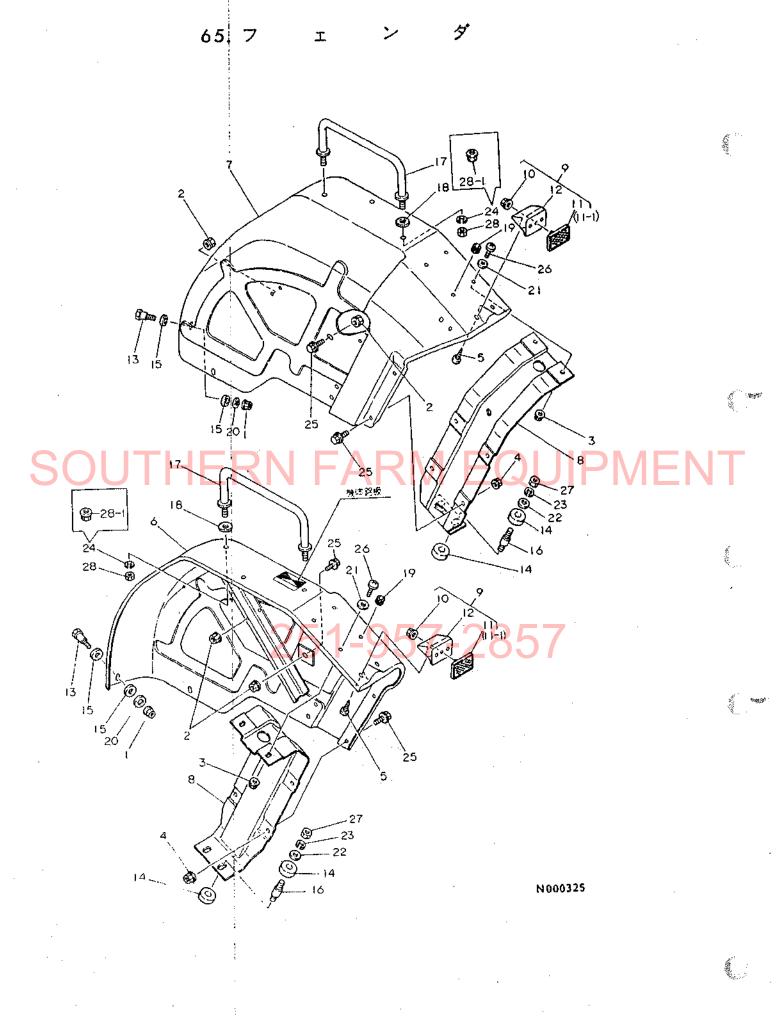

| *                                                                                                                      |                      |                |
|------------------------------------------------------------------------------------------------------------------------|----------------------|----------------|
|                                                                                                                        |                      |                |
| 油圧コントロール部 ・・・・・・・・・・・・・・・・・・・・・・・・・・・・・・・・・                                                                            | 1Н01                 |                |
| 項BNo 項目名称 D                                                                                                            | アーション                |                |
| 53. 油圧シリンダケース・・・・・・・・・・・・・・・・・・・・・・                                                                                    | 1H02                 |                |
| 54. リフトクランク                                                                                                            | 1Н03                 |                |
| 55. コントロールパルブ・・・・・・・・・・・・・・・・・・・・・・・・・・・・・・・・・・・                                                                       | 1H04                 |                |
| 56. リリーフバルブ・・・・・・・・・・・・・・・・・・・・・・・・・・・・・・・・・・・・                                                                        | 1H05                 |                |
| 57. 油圧コントロール                                                                                                           | 1H06, 1H0 <i>7</i>   |                |
| 58. 油 圧 パ イ ピ ン グ・・・・・・・・・・・・・・・・・・・・・・・・・・・・・・・・・・                                                                    | 1H08                 |                |
| 59. 油 圧 パ イ ピ ン グ・・・・・・・・・・・・・・・・・・・・・・・・・・・・・・・・・・                                                                    | 1H09, 1H10<br>1H11   |                |
| 電装品部 · · · · · · · · · · · · · · · · · · ·                                                                             | 1101                 |                |
| 60. ワイヤハーネス・・・・・・・・・・・・・・・・・・                                                                                          | 1102                 | ~~ <b>4</b> h  |
| 61. ス イ ッ チ・・・・・・・・・・・・・・・・・・・・・                                                                                       | 1103                 | •              |
| $6^2$ . $\overline{7} \rightarrow \overline{7} \rightarrow \overline{7} \rightarrow \overline{7}$ .<br>$\underline{k}$ | 1104<br>1JOPMENT     | •              |
| 63.ボンネット・・・・・・・・・・・・・・・・・                                                                                              | 1J02                 |                |
| 64. ダッシュボード・・・・・・・・・・・・・・・・・・・・・・・・・・・・・・・・・・・・                                                                        | 1103                 |                |
| 65.フェンダ・・・・・                                                                                                           | 1J04                 | .:             |
| 66. ス テ ッ プ・・・・・・・・・・・・・・・・・・・・・・・・・・・・・・・・・・                                                                          | 1J05, 1J06           |                |
| 67. シ ー <u>かにす…のに</u>                                                                                                  | 1 <mark>,</mark> 107 |                |
| 68. 銘 板 3 1 - 3 3 7 - 2 0 3                                                                                            | 1108                 |                |
| 標準付属品部 · · · · · · · · · · · · · · · · · · ·                                                                           | 1K01                 | 2 <sup>1</sup> |
| 69. ドローバヒッチ·····                                                                                                       | 1K02                 |                |
| 70. バランスウエイト・・・・・・・・・・・・・・・・                                                                                           |                      |                |
| 71. スタンダードツール・・・・・・・・・・・・・・・・・・・・・・・・・・・・・・・・・・・                                                                       | 1K04                 |                |
|                                                                                                                        |                      |                |
| 部品番号順索引表                                                                                                               |                      |                |
|                                                                                                                        |                      |                |