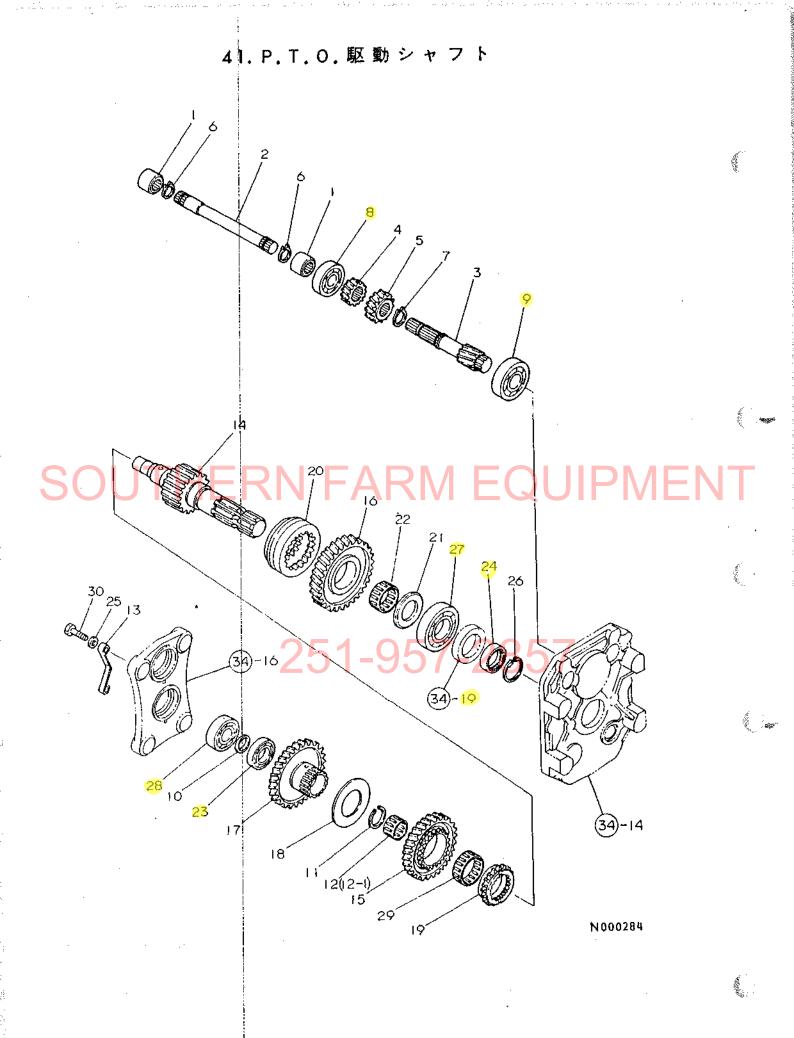

目 次

| 項目No.       | 項目名称     |                                                    | ロケーション                   |
|-------------|----------|----------------------------------------------------|--------------------------|
| 24. 1       | ングギ      | <del>ヤ</del> · · · · · · · · · · · · · · · · · · · | ······1E08               |
| 25. 7       | ロペラシャ    | 7 ト · · · · · · · · · · · · · · · · · ·            | ······1E09               |
| 26. t       | ンタボッ     | ク ス・・・・・・・・・・・・・・・・・・・・・・・・・・・・・・・・・・・・            | ······1E10               |
| 27. 7       | ロントギヤケ   | - z                                                | 1E11                     |
| 28. 7       | ロントシャ    | 7 1                                                | ······1E12               |
| COH 29. 7   | ロントホイルタ  | 1+                                                 | ······1E13               |
| 30. ス       | テアリング    | ギャ・・・・・                                            | ······1E14               |
| 31. ス       | テアリング    | ¥ ヤ·····                                           | ······1E15               |
| トランスミッ      | ション部・・・・ | •••••••••••••••••••••••••••••                      | 1F01                     |
| 32. 2       | ラッチハウジ   | ング・・・・・                                            | ······1F02               |
| 33. 2       | ラッチペタ    | ダル・・・・・・・・・・・・・・・・・・・・・・・・                         | ······1F03               |
|             | Ry Ju    |                                                    |                          |
| 300 I 35. t | ンタプレー    |                                                    | 1F05                     |
| 36. 4       | ギュレー     | 9                                                  | ······1F06               |
| 37. サ       | ードパル     | 7                                                  | ······1F07               |
| 38. ×       | ーンシャフ    | 7                                                  | ······1F08               |
| 39. P.      | S.クラッチシャ | 7                                                  | ······1F09               |
| 40. カ       | ウンタシャー   | z 6.5.7                                            | ······1F10               |
| 41. P.      | T.O.駆動シャ | 7                                                  | ······1F11               |
|             |          | 速                                                  |                          |
|             |          | 速                                                  | THE REPORT OF A STATE OF |
|             |          | 速                                                  |                          |
|             |          | ( J                                                |                          |
|             |          | ••••••••                                           |                          |
|             |          | ヤ                                                  |                          |
| 47. J       | ヤアクスルケー  | - ス ・・・・・                                          | ······ 1G03              |
|             |          | グ ·····                                            |                          |
|             |          | t ン · · · · · · · · · · · · · · · · · ·            |                          |
|             |          | * • • • • • • • • • • • • • • • • • • •            |                          |
|             |          | +·····                                             |                          |
| 52. ブ       | レーキペダ    | <i>ν</i> ······                                    | ······1G08               |
|             |          |                                                    |                          |