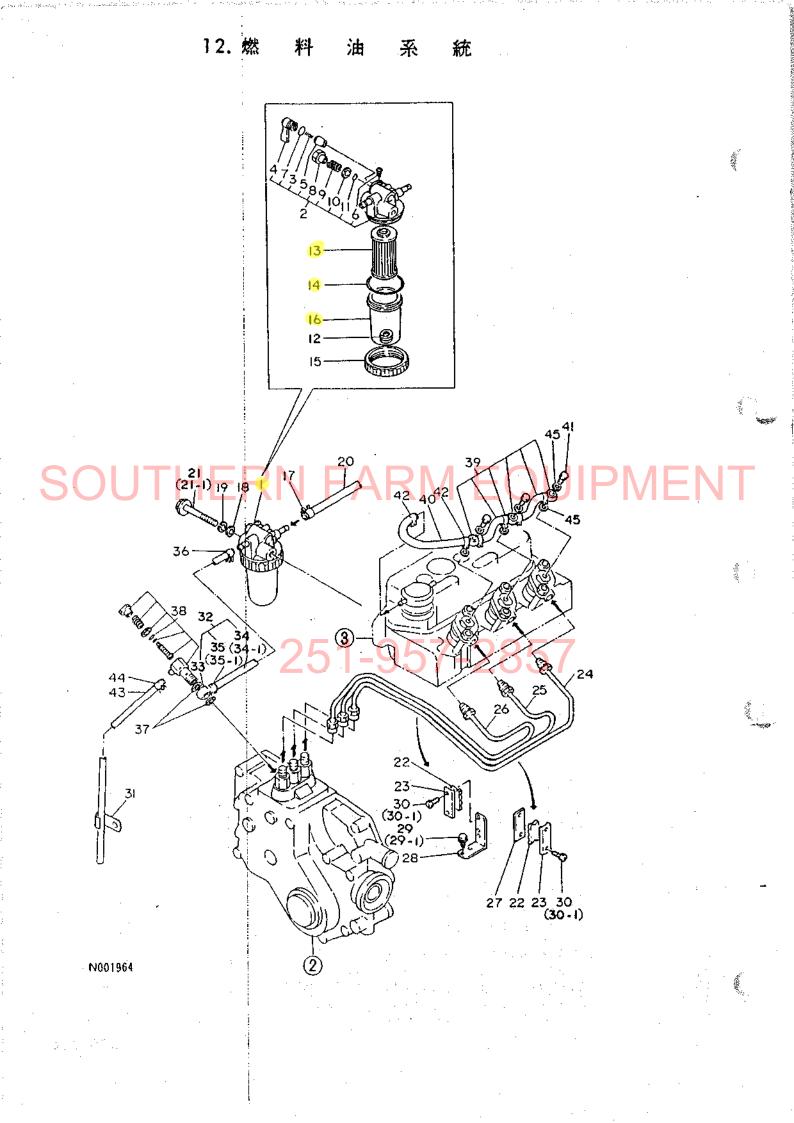

59100      | ホースクリツフ。                                |                       |
| 37                    |       | 104200-59170      | カンツキ ** テホ ** ルトハ ** ツキン                | ABERGOW1              |
| 38                    |       | 129350-59190      | <u>カンツキ デホ ルトハ・ワキリ</u>                  | 2 1                   |
| 39                    |       | 121551-59501      |                                         | 1 1 1                 |
| 40                    |       | 121750-59560      | FONº 17º EL S CMP                       | 1 1                   |
|                       | •     | ** "" **          | FOEL"310 17° (A                         | 1 1                   |
|                       |       | × × // × ×        |                                         | N001964               |



|   | I (1801<br>+<br>NPC-14 | -+                           |                               |                      |                                                                                                                |                           |                  | (A) = 3T80<br>(B) =<br>(C) =<br>(D) = | U-NB           |   |
|---|------------------------|------------------------------|-------------------------------|----------------------|----------------------------------------------------------------------------------------------------------------|---------------------------|------------------|---------------------------------------|----------------|---|
|   | 29"5<br>NO.            | 67 ° 16                      | 0 フッヒンハ                       | ייבט <b>י</b> י      | フッヒン