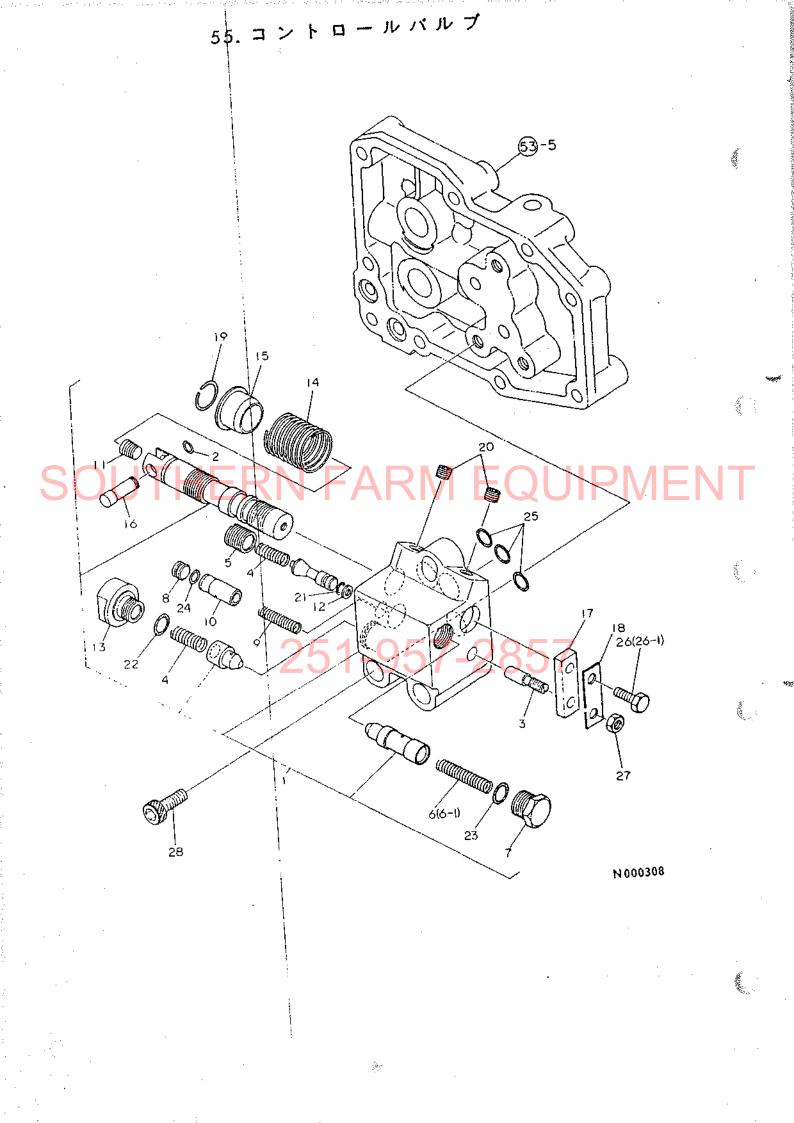

| *                                                                                                                      |                      |                |
|------------------------------------------------------------------------------------------------------------------------|----------------------|----------------|
|                                                                                                                        |                      |                |
| 油圧コントロール部 ・・・・・・・・・・・・・・・・・・・・・・・・・・・・・・・・・                                                                            | 1Н01                 |                |
| 項BNo 項目名称 D                                                                                                            | アーション                |                |
| 53. 油圧シリンダケース・・・・・・・・・・・・・・・・・・・・・・                                                                                    | 1H02                 |                |
| 54. リフトクランク                                                                                                            | 1Н03                 |                |
| 55. コントロールパルブ・・・・・・・・・・・・・・・・・・・・・・・・・・・・・・・・・・・                                                                       | 1H04                 |                |
| 56. リリーフバルブ・・・・・・・・・・・・・・・・・・・・・・・・・・・・・・・・・・・・                                                                        | 1H05                 |                |
| 57. 油圧コントロール                                                                                                           | 1H06, 1H0 <i>7</i>   |                |
| 58. 油 圧 パ イ ピ ン グ・・・・・・・・・・・・・・・・・・・・・・・・・・・・・・・・・・                                                                    | 1H08                 |                |
| 59. 油 圧 パ イ ピ ン グ・・・・・・・・・・・・・・・・・・・・・・・・・・・・・・・・・・                                                                    | 1H09, 1H10<br>1H11   |                |
| 電装品部 · · · · · · · · · · · · · · · · · · ·                                                                             | 1101                 |                |
| 60. ワイヤハーネス・・・・・・・・・・・・・・・・・・                                                                                          | 1102                 | ~~ <b>4</b> h  |
| 61. ス イ ッ チ・・・・・・・・・・・・・・・・・・・・・                                                                                       | 1103                 | •              |
| $6^2$ . $\overline{7} \rightarrow \overline{7} \rightarrow \overline{7} \rightarrow \overline{7}$ .<br>$\underline{k}$ | 1104<br>1JOPMENT     | •              |
| 63.ボンネット・・・・・・・・・・・・・・・・・                                                                                              | 1J02                 |                |
| 64. ダッシュボード・・・・・・・・・・・・・・・・・・・・・・・・・・・・・・・・・・・・                                                                        | 1103                 |                |
| 65.フェンダ・・・・・                                                                                                           | 1J04                 | .:             |
| 66. ス テ ッ プ・・・・・・・・・・・・・・・・・・・・・・・・・・・・・・・・・・                                                                          | 1J05, 1J06           |                |
| 67. シ ー <u>かにす…のに</u>                                                                                                  | 1 <mark>,</mark> 107 |                |
| 68. 銘 板 3 1 - 3 3 7 - 2 0 3                                                                                            | 1108                 |                |
| 標準付属品部 · · · · · · · · · · · · · · · · · · ·                                                                           | 1K01                 | 2 <sup>1</sup> |
| 69. ドローバヒッチ·····                                                                                                       | 1K02                 |                |
| 70. バランスウエイト・・・・・・・・・・・・・・・・                                                                                           |                      |                |
| 71. スタンダードツール・・・・・・・・・・・・・・・・・・・・・・・・・・・・・・・・・・・                                                                       | 1K04                 |                |
|                                                                                                                        |                      |                |
| 部品番号順索引表                                                                                                               |                      |                |
|                                                                                                                        |                      |                |