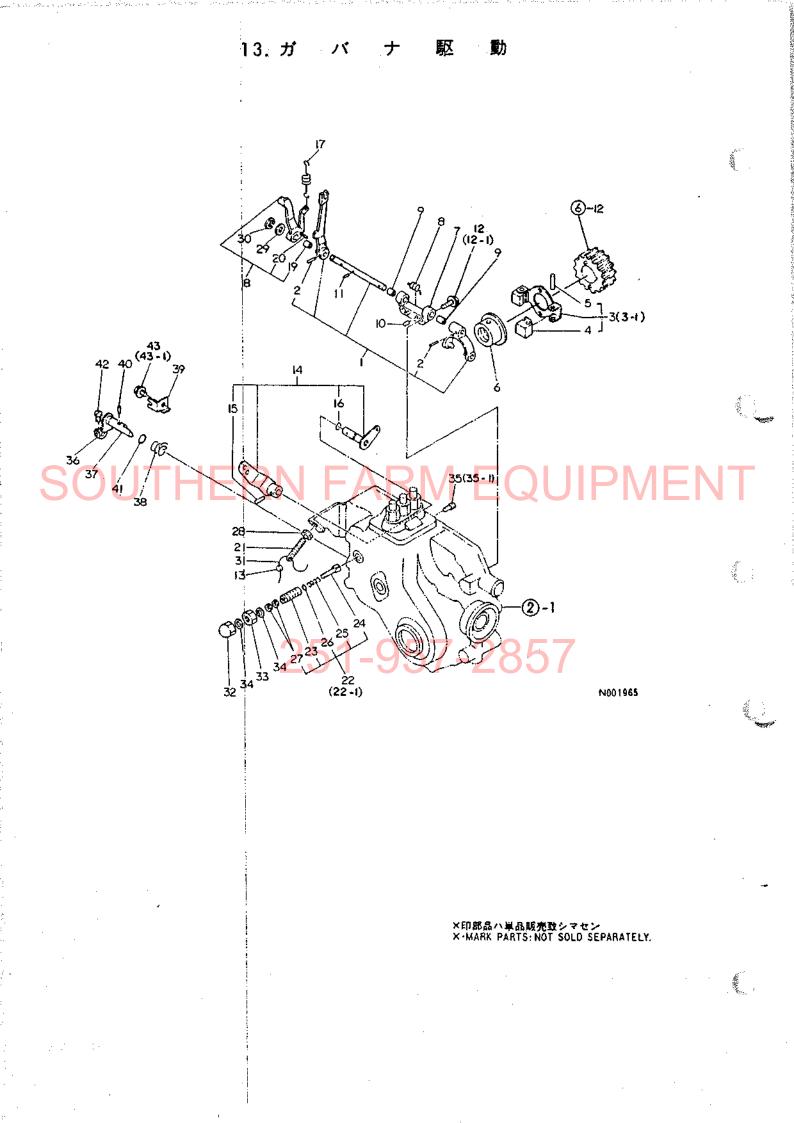

| 17980a                    | J/F              |                                       | NT             |   |
|   |                        |                              |                               |                      | ARM                                                                                                            | 17980a                    | J1F              |                                       | NT             |   |
|   |                        |                              |                               |                      | ARM                                                                                                            | 17980a                    | JIF              |                                       | NT             |   |



| 1 1C03<br>1(1B01) | 1         | 13. ガ         | パナ駆動                                              | 85.02.2<br>(A)=3T80U-NB<br>(B)= |
|-------------------|-----------|---------------|---------------------------------------------------|---------------------------------|
| NPC-142           | -         |               |                                                   | (C) =                           |
|                   |           |               |                                                   | (D) =                           |
| ミタ ** シ<br>NO.    | レイ "ル     | 0 7 "ヒンハ"ンコ"ウ | フッピン メイ                                           | JX I P/U A                      |
| 1                 |           | 121567-61000  | カ"ハ"ナレハ"- CMP                                     | 1 1