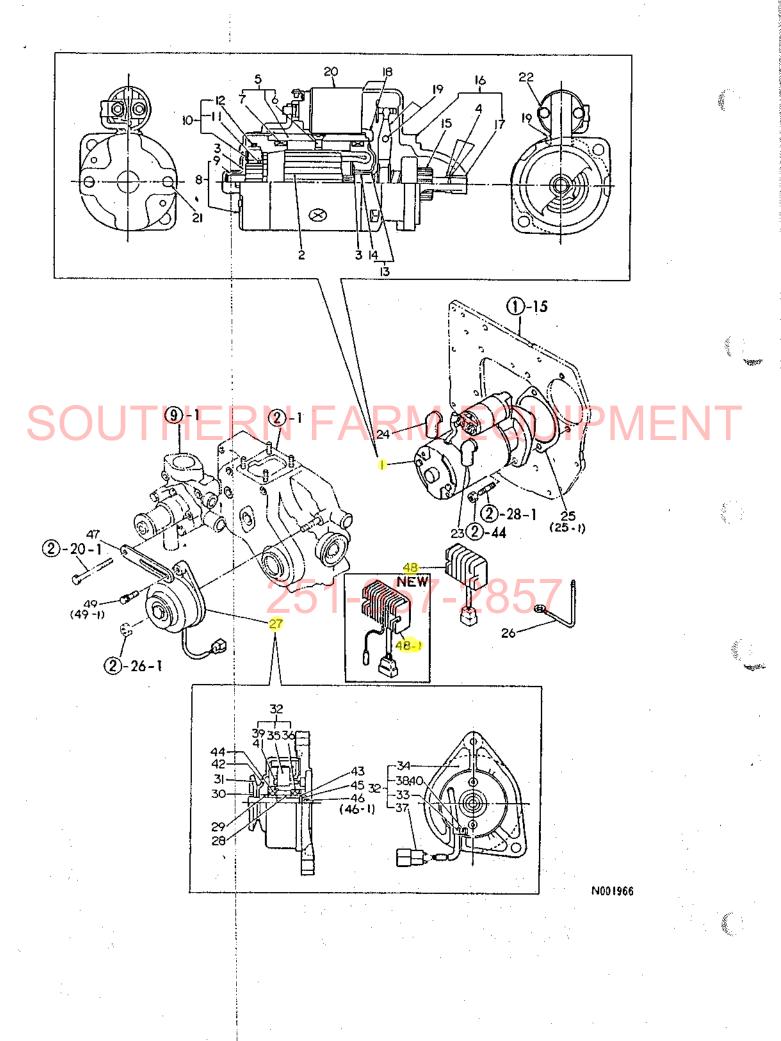

| ご注文について ・・・・・・                                     | ······ 1A02                                                                                                      |
|----------------------------------------------------|------------------------------------------------------------------------------------------------------------------|
| 配線図                                                | ······ 1 A0 3                                                                                                    |
| 仕 様                                                |                                                                                                                  |
| エンジン部(3T80U-NB形) ······                            |                                                                                                                  |
| 項目No.項目名称                                          | ロケーション                                                                                                           |
| 1. シリンダブロック・・・・・                                   | and the second |
| 2. ギャケース・・・・・・・・・・・・・・・・・・・・・・・・・・・・・・・・・・・・       |                                                                                                                  |
| 3. シリンダヘッド・・・・・・・・・・・・・・・・・・・・・・・・・・・・・・・・・・・・     | ······ 1B06, 1B07                                                                                                |
| 4. エアクリーナ・サイレンサ ・・・・・                              | ······1B08                                                                                                       |
| 5.カムシャフト・・・・・・・・・・・・・・・・・・・・・・・・・・・・・・・・・・・・       |                                                                                                                  |
| SOUTER PROFILE                                     | COULEMENT                                                                                                        |
|                                                    | The second second second second second                                                                           |
| 8. 潤 滑 油 系 統                                       | ······1B12                                                                                                       |
| 9. 冷却水系統                                           | ······1B13, 1B14                                                                                                 |
| 10. F.O. 噴射ポンプ・・・・・・・・・・・・・・・・・・・・・・・・・・・・・・・・・・・・ | 1B15                                                                                                             |
| 11.F.O.噴射弁······                                   |                                                                                                                  |
| 12. 燃料油系統                                          | 8.5.7.1001,1002                                                                                                  |
| 13. ガ バ ナ 駆 動・・・・・・・・・・・・・・・・・・・・・・・・・・・・・・・・・・    |                                                                                                                  |
| 14. 電 気 始 動 装 置                                    | ······1C04, 1C05 🦛                                                                                               |
| 15. サーモスタート装置・・・・・・                                | ······1C06                                                                                                       |
| エンジンコントロール部                                        | 1D01                                                                                                             |
| 16. アクセルレバー・・・・・・・・・・・・・・・・・・・・・・・・・・・・・・・・・・・・    |                                                                                                                  |
| 17. フュエルタンク・・・・・                                   | ······ 1 D0 3                                                                                                    |
| 18. ベルトカバー・・・・・・・・・・・・・・・・・・・・・・・・・・・・・・・・・・・・     |                                                                                                                  |
| フロントアクスル部                                          |                                                                                                                  |
|                                                    |                                                                                                                  |
| 20. キングピン・・・・・・・・・・・・・・・・・・・・・・・・                  |                                                                                                                  |
| 21. ナックルアーム                                        |                                                                                                                  |
| 22. ナックルアーム                                        |                                                                                                                  |
| 23. フロントホイルタイヤ・・・・・                                |                                                                                                                  |
|                                                    |                                                                                                                  |