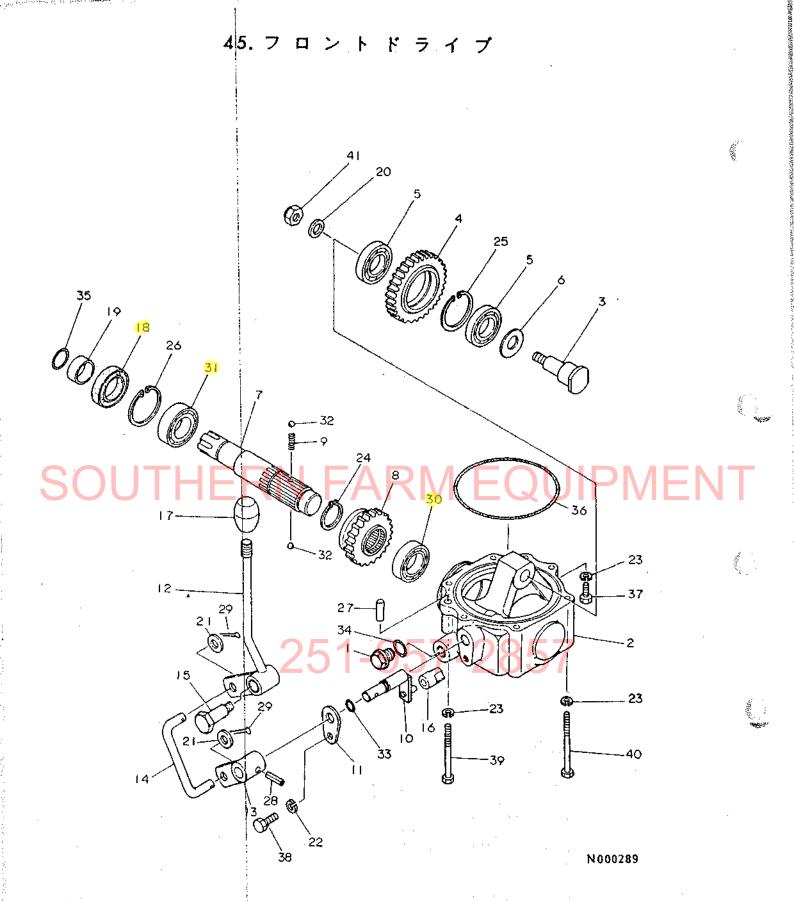

目 次

| 項目No.       | 項目名称     |                                                    | ロケーション                   |
|-------------|----------|----------------------------------------------------|--------------------------|
| 24. 1       | ングギ      | <del>ヤ</del> · · · · · · · · · · · · · · · · · · · | ······1E08               |
| 25. 7       | ロペラシャ    | 7 ト · · · · · · · · · · · · · · · · · ·            | ······1E09               |
| 26. t       | ンタボッ     | ク ス・・・・・・・・・・・・・・・・・・・・・・・・・・・・・・・・・・・・            | ······1E10               |
| 27. 7       | ロントギヤケ   | - z                                                | 1E11                     |
| 28. 7       | ロントシャ    | 7 1                                                | ······1E12               |
| COH 29. 7   | ロントホイルタ  | 1+                                                 | ······1E13               |
| 30. ス       | テアリング    | ギャ・・・・・                                            | ······1E14               |
| 31. ス       | テアリング    | ¥ ヤ·····                                           | ······1E15               |
| トランスミッ      | ション部・・・・ | •••••••••••••••••••••••••••••                      | 1F01                     |
| 32. 2       | ラッチハウジ   | ング・・・・・                                            | ······1F02               |
| 33. 2       | ラッチペタ    | ダル・・・・・・・・・・・・・・・・・・・・・・・・                         | ······1F03               |
|             | Ry Ju    |                                                    |                          |
| 300 I 35. t | ンタプレー    |                                                    | 1F05                     |
| 36. 4       | ギュレー     | 9                                                  | ······1F06               |
| 37. サ       | ードパル     | 7                                                  | ······1F07               |
| 38. ×       | ーンシャフ    | 7                                                  | ······1F08               |
| 39. P.      | S.クラッチシャ | 7                                                  | ······1F09               |
| 40. カ       | ウンタシャー   | z 6.5.7                                            | ······1F10               |
| 41. P.      | T.O.駆動シャ | 7                                                  | ······1F11               |
|             |          | 速                                                  |                          |
|             |          | 速                                                  | THE REPORT OF A STATE OF |
|             |          | 速                                                  |                          |
|             |          | ( J                                                |                          |
|             |          | ••••••••                                           |                          |
|             |          | ヤ                                                  |                          |
| 47. J       | ヤアクスルケー  | - ス ・・・・・                                          | ······ 1G03              |
|             |          | グ ·····                                            |                          |
|             |          | t ン · · · · · · · · · · · · · · · · · ·            |                          |
|             |          | * • • • • • • • • • • • • • • • • • • •            |                          |
|             |          | +·····                                             |                          |
| 52. ブ       | レーキペダ    | <i>ν</i> ······                                    | ······1G08               |
|             |          |                                                    |                          |