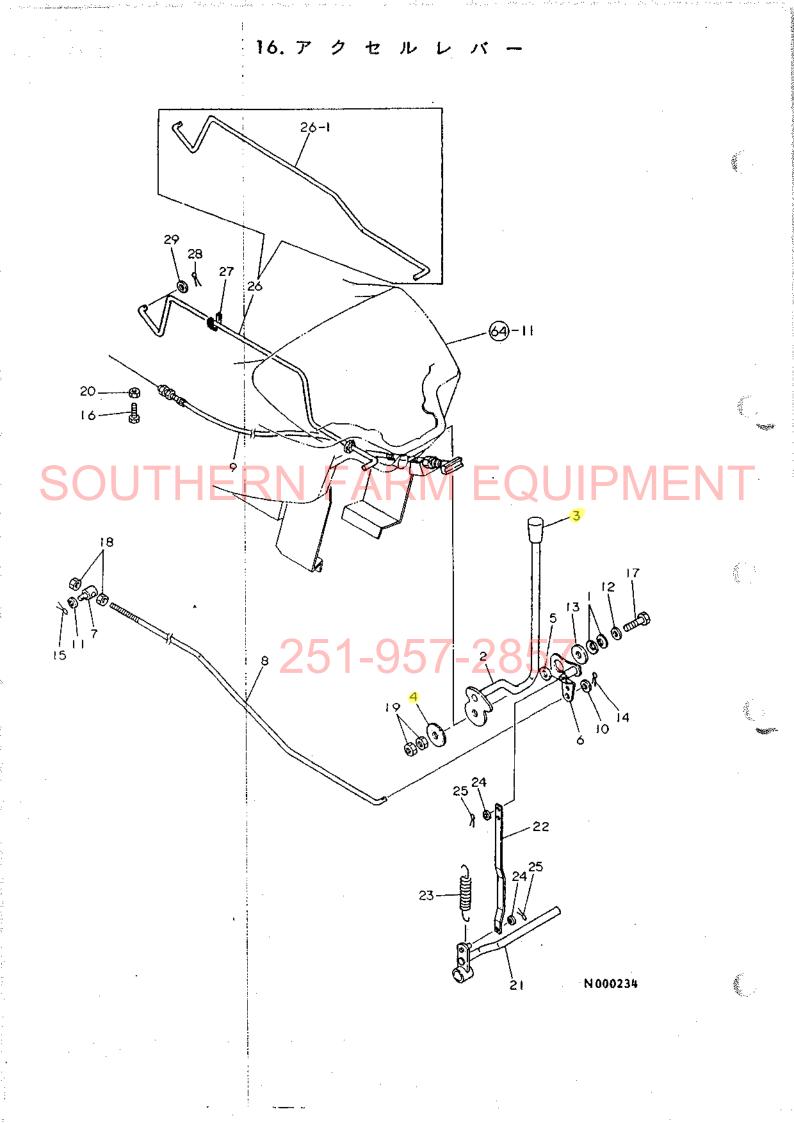

| ご注文について ・・・・・・                                     | ······ 1A02                                                                                                      |
|----------------------------------------------------|------------------------------------------------------------------------------------------------------------------|
| 配線図                                                | ······ 1 A0 3                                                                                                    |
| 仕 様                                                |                                                                                                                  |
| エンジン部(3T80U-NB形) ······                            |                                                                                                                  |
| 項目No.項目名称                                          | ロケーション                                                                                                           |
| 1. シリンダブロック・・・・・                                   | and the second |
| 2. ギャケース・・・・・・・・・・・・・・・・・・・・・・・・・・・・・・・・・・・・       |                                                                                                                  |
| 3. シリンダヘッド・・・・・・・・・・・・・・・・・・・・・・・・・・・・・・・・・・・・     | ······ 1B06, 1B07                                                                                                |
| 4. エアクリーナ・サイレンサ ・・・・・                              | ······1B08                                                                                                       |
| 5.カムシャフト・・・・・・・・・・・・・・・・・・・・・・・・・・・・・・・・・・・・       |                                                                                                                  |
| SOUTER PROFILE                                     | COULEMENT                                                                                                        |
|                                                    | The second second second second second                                                                           |
| 8. 潤 滑 油 系 統                                       | ······1B12                                                                                                       |
| 9. 冷却水系統                                           | ······1B13, 1B14                                                                                                 |
| 10. F.O. 噴射ポンプ・・・・・・・・・・・・・・・・・・・・・・・・・・・・・・・・・・・・ | 1B15                                                                                                             |
| 11.F.O.噴射弁······                                   |                                                                                                                  |
| 12. 燃料油系統                                          | 8.5.7.1001,1002                                                                                                  |
| 13. ガ バ ナ 駆 動・・・・・・・・・・・・・・・・・・・・・・・・・・・・・・・・・・    |                                                                                                                  |
| 14. 電 気 始 動 装 置                                    | ······1C04, 1C05 🦛                                                                                               |
| 15. サーモスタート装置・・・・・・                                | ······1C06                                                                                                       |
| エンジンコントロール部                                        | 1D01                                                                                                             |
| 16. アクセルレバー・・・・・・・・・・・・・・・・・・・・・・・・・・・・・・・・・・・・    |                                                                                                                  |
| 17. フュエルタンク・・・・・                                   | ······ 1 D0 3                                                                                                    |
| 18. ベルトカバー・・・・・・・・・・・・・・・・・・・・・・・・・・・・・・・・・・・・     |                                                                                                                  |
| フロントアクスル部                                          |                                                                                                                  |
|                                                    |                                                                                                                  |
| 20. キングピン・・・・・・・・・・・・・・・・・・・・・・・・                  |                                                                                                                  |
| 21. ナックルアーム                                        |                                                                                                                  |
| 22. ナックルアーム                                        |                                                                                                                  |
| 23. フロントホイルタイヤ・・・・・                                |                                                                                                                  |
|                                                    |                                                                                                                  |