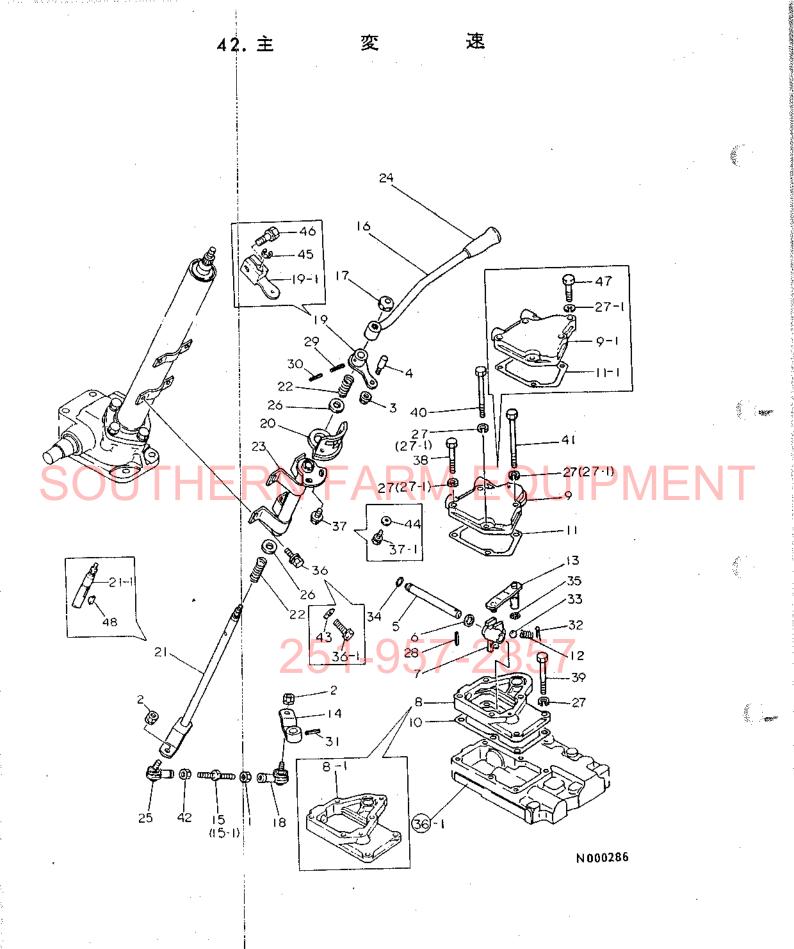

目 次

| 項目No.       | 項目名称     |                                                    | ロケーション                   |
|-------------|----------|----------------------------------------------------|--------------------------|
| 24. 1       | ングギ      | <del>ヤ</del> · · · · · · · · · · · · · · · · · · · | ······1E08               |
| 25. 7       | ロペラシャ    | 7 ト · · · · · · · · · · · · · · · · · ·            | ······1E09               |
| 26. t       | ンタボッ     | ク ス・・・・・・・・・・・・・・・・・・・・・・・・・・・・・・・・・・・・            | ······1E10               |
| 27. 7       | ロントギヤケ   | - z                                                | 1E11                     |
| 28. 7       | ロントシャ    | 7 1                                                | ······1E12               |
| COH 29. 7   | ロントホイルタ  | 1+                                                 | ······1E13               |
| 30. ス       | テアリング    | ギャ・・・・・                                            | ······1E14               |
| 31. ス       | テアリング    | ¥ ヤ·····                                           | ······1E15               |
| トランスミッ      | ション部・・・・ | •••••••••••••••••••••••••••••                      | 1F01                     |
| 32. 2       | ラッチハウジ   | ング・・・・・                                            | ······1F02               |
| 33. 2       | ラッチペタ    | ダル・・・・・・・・・・・・・・・・・・・・・・・・                         | ······1F03               |
|             | Ry Ju    |                                                    |                          |
| 300 I 35. t | ンタプレー    |                                                    | 1F05                     |
| 36. 4       | ギュレー     | 9                                                  | ······1F06               |
| 37. サ       | ードパル     | 7                                                  | ······1F07               |
| 38. ×       | ーンシャフ    | 7                                                  | ······1F08               |
| 39. P.      | S.クラッチシャ | 7                                                  | ······1F09               |
| 40. カ       | ウンタシャー   | z 6.5.7                                            | ······1F10               |
| 41. P.      | T.O.駆動シャ | 7                                                  | ······1F11               |
|             |          | 速                                                  |                          |
|             |          | 速                                                  | THE REPORT OF A STATE OF |
|             |          | 速                                                  |                          |
|             |          | ( J                                                |                          |
|             |          | ••••••••                                           |                          |
|             |          | ヤ                                                  |                          |
| 47. J       | ヤアクスルケー  | - ス ・・・・・                                          | ······ 1G03              |
|             |          | グ ·····                                            |                          |
|             |          | t ン · · · · · · · · · · · · · · · · · ·            |                          |
|             |          | * • • • • • • • • • • • • • • • • • • •            |                          |
|             |          | +·····                                             |                          |
| 52. ブ       | レーキペダ    | <i>ν</i> ······                                    | ······1G08               |
|             |          |                                                    |                          |