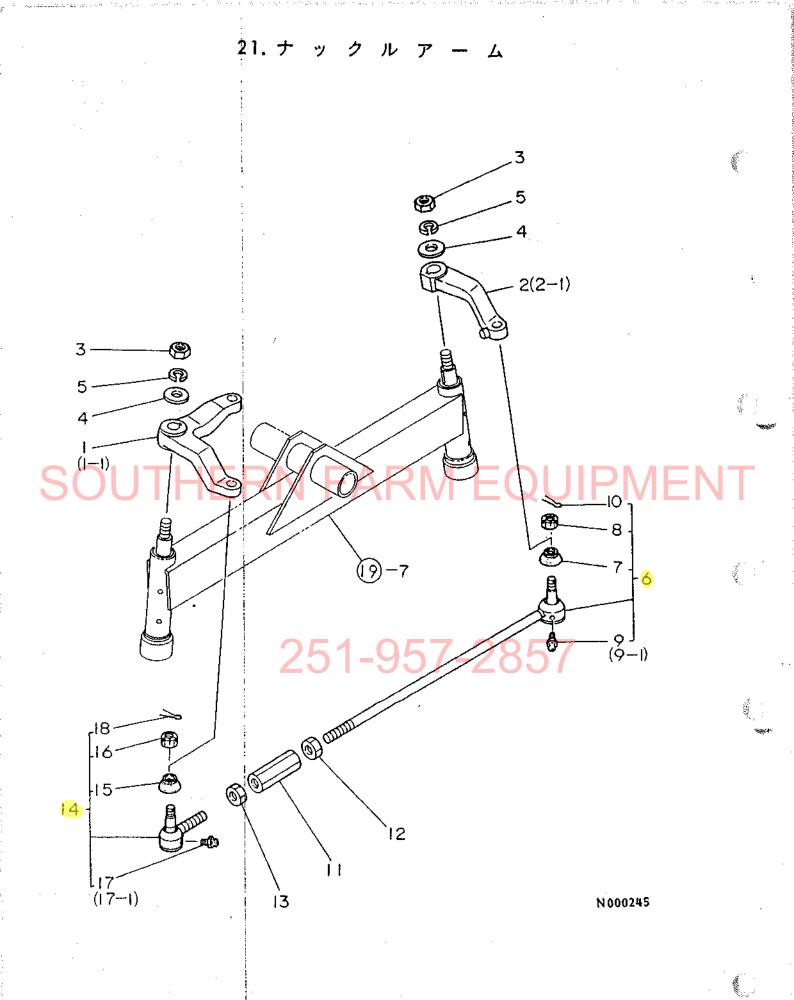

| ご注文について ・・・・・・                                     | ······ 1A02                                                                                                      |
|----------------------------------------------------|------------------------------------------------------------------------------------------------------------------|
| 配線図                                                | ······ 1 A0 3                                                                                                    |
| 仕 様                                                |                                                                                                                  |
| エンジン部(3T80U-NB形) ······                            |                                                                                                                  |
| 項目No.項目名称                                          | ロケーション                                                                                                           |
| 1. シリンダブロック・・・・・                                   | and the second |
| 2. ギャケース・・・・・・・・・・・・・・・・・・・・・・・・・・・・・・・・・・・・       |                                                                                                                  |
| 3. シリンダヘッド・・・・・・・・・・・・・・・・・・・・・・・・・・・・・・・・・・・・     | ······ 1B06, 1B07                                                                                                |
| 4. エアクリーナ・サイレンサ ・・・・・                              | ······1B08                                                                                                       |
| 5.カムシャフト・・・・・・・・・・・・・・・・・・・・・・・・・・・・・・・・・・・・       |                                                                                                                  |
| SOUTER PROFILE                                     | COULEMENT                                                                                                        |
|                                                    | The second second second second second                                                                           |
| 8. 潤 滑 油 系 統                                       | ······1B12                                                                                                       |
| 9. 冷却水系統                                           | ······1B13, 1B14                                                                                                 |
| 10. F.O. 噴射ポンプ・・・・・・・・・・・・・・・・・・・・・・・・・・・・・・・・・・・・ | 1B15                                                                                                             |
| 11.F.O.噴射弁······                                   |                                                                                                                  |
| 12. 燃料油系統                                          | 8.5.7.1001,1002                                                                                                  |
| 13. ガ バ ナ 駆 動・・・・・・・・・・・・・・・・・・・・・・・・・・・・・・・・・・    |                                                                                                                  |
| 14. 電 気 始 動 装 置                                    | ······1C04, 1C05 🦛                                                                                               |
| 15. サーモスタート装置・・・・・・                                | ······1C06                                                                                                       |
| エンジンコントロール部                                        | 1D01                                                                                                             |
| 16. アクセルレバー・・・・・・・・・・・・・・・・・・・・・・・・・・・・・・・・・・・・    |                                                                                                                  |
| 17. フュエルタンク・・・・・                                   | ······ 1 D0 3                                                                                                    |
| 18. ベルトカバー・・・・・・・・・・・・・・・・・・・・・・・・・・・・・・・・・・・・     |                                                                                                                  |
| フロントアクスル部                                          |                                                                                                                  |
|                                                    |                                                                                                                  |
| 20. キングピン・・・・・・・・・・・・・・・・・・・・・・・・                  |                                                                                                                  |
| 21. ナックルアーム                                        |                                                                                                                  |
| 22. ナックルアーム                                        |                                                                                                                  |
| 23. フロントホイルタイヤ・・・・・                                |                                                                                                                  |
|                                                    |                                                                                                                  |