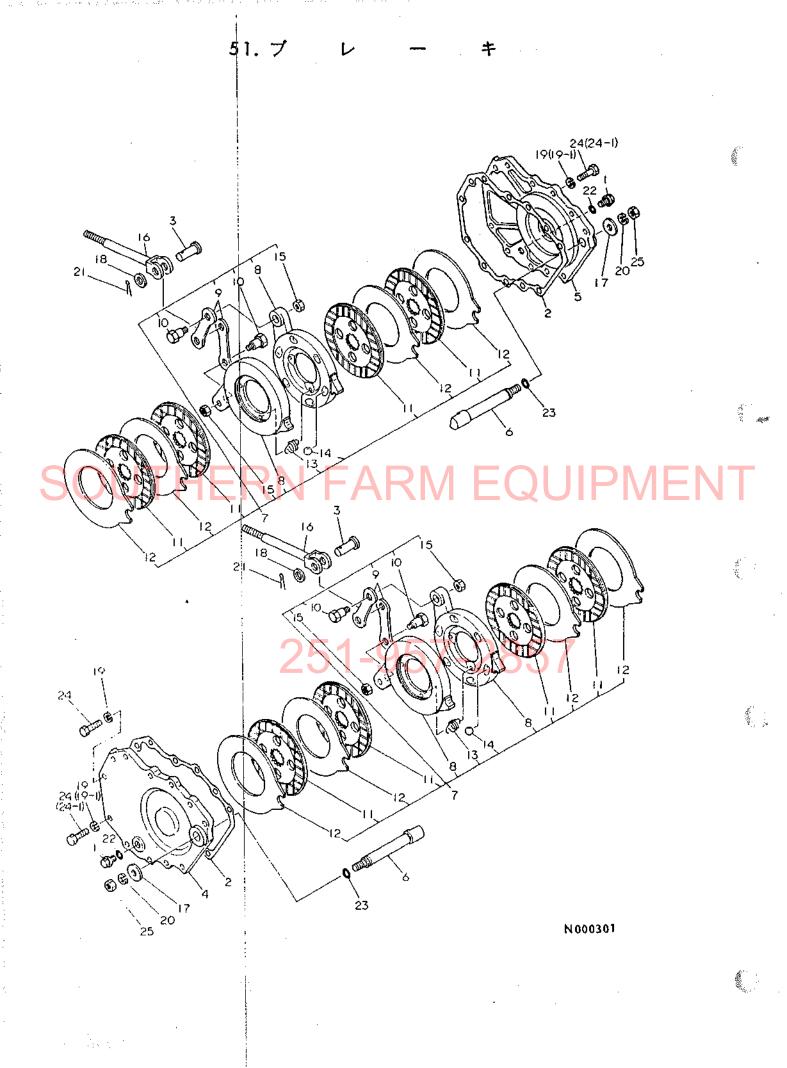

目 次

| 項目No.       | 項目名称     |                                                    | ロケーション                   |
|-------------|----------|----------------------------------------------------|--------------------------|
| 24. 1       | ングギ      | <del>ヤ</del> · · · · · · · · · · · · · · · · · · · | ······1E08               |
| 25. 7       | ロペラシャ    | 7 ト · · · · · · · · · · · · · · · · · ·            | ······1E09               |
| 26. t       | ンタボッ     | ク ス・・・・・・・・・・・・・・・・・・・・・・・・・・・・・・・・・・・・            | ······1E10               |
| 27. 7       | ロントギヤケ   | - z                                                | 1E11                     |
| 28. 7       | ロントシャ    | 7 1                                                | ······1E12               |
| COH 29. 7   | ロントホイルタ  | 1+                                                 | ······1E13               |
| 30. ス       | テアリング    | ギャ・・・・・                                            | ······1E14               |
| 31. ス       | テアリング    | ¥ ヤ·····                                           | ······1E15               |
| トランスミッ      | ション部・・・・ | •••••••••••••••••••••••••••••                      | 1F01                     |
| 32. 2       | ラッチハウジ   | ング・・・・・                                            | ······1F02               |
| 33. 2       | ラッチペタ    | ダル・・・・・・・・・・・・・・・・・・・・・・・・                         | ······1F03               |
|             | Ry Ju    |                                                    |                          |
| 300 I 35. t | ンタプレー    |                                                    | 1F05                     |
| 36. 4       | ギュレー     | 9                                                  | ······1F06               |
| 37. サ       | ードパル     | 7                                                  | ······1F07               |
| 38. ×       | ーンシャフ    | 7                                                  | ······1F08               |
| 39. P.      | S.クラッチシャ | 7                                                  | ······1F09               |
| 40. カ       | ウンタシャー   | z 6.5.7                                            | ······1F10               |
| 41. P.      | T.O.駆動シャ | 7                                                  | ······1F11               |
|             |          | 速                                                  |                          |
|             |          | 速                                                  | THE REPORT OF A STATE OF |
|             |          | 速                                                  |                          |
|             |          | ( J                                                |                          |
|             |          | ••••••••                                           |                          |
|             |          | ヤ                                                  |                          |
| 47. J       | ヤアクスルケー  | - ス ・・・・・                                          | ······ 1G03              |
|             |          | グ ·····                                            |                          |
|             |          | t ン · · · · · · · · · · · · · · · · · ·            |                          |
|             |          | * • • • • • • • • • • • • • • • • • • •            |                          |
|             |          | +·····                                             |                          |
| 52. ブ       | レーキペダ    | <i>ν</i> ······                                    | ······1G08               |
|             |          |                                                    |                          |