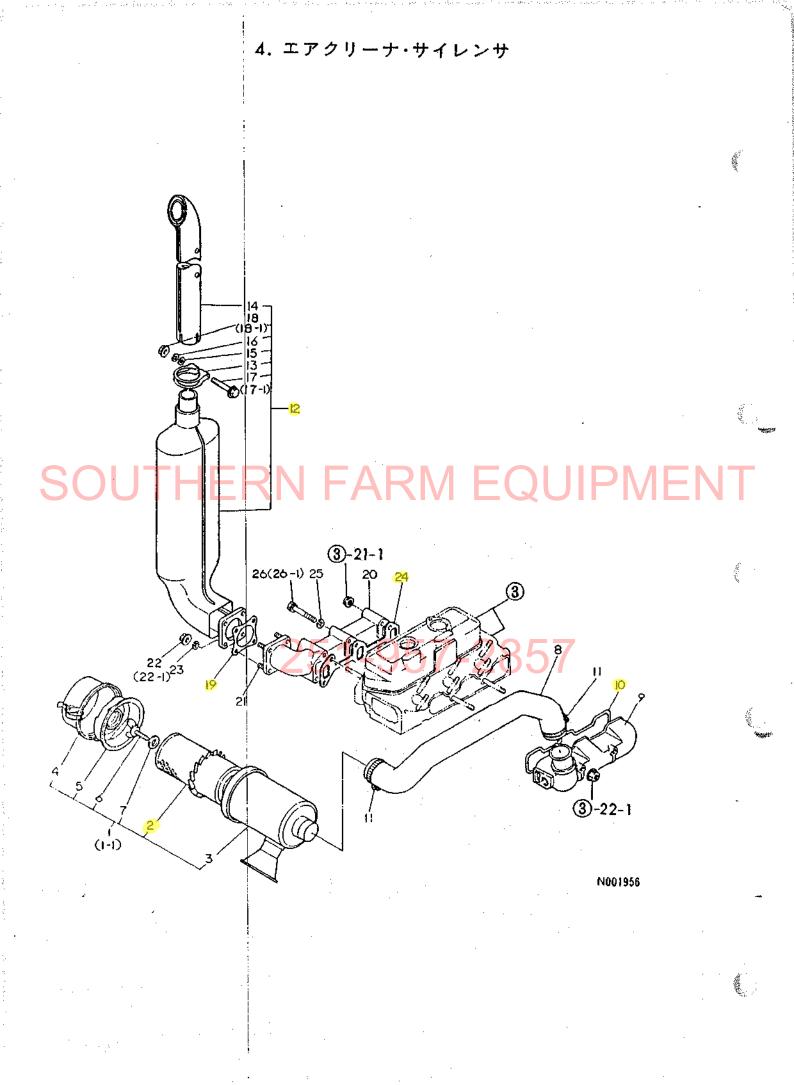

| ご注文について ・・・・・・                                     | ······ 1A02                                                                                                      |
|----------------------------------------------------|------------------------------------------------------------------------------------------------------------------|
| 配線図                                                | ······ 1 A0 3                                                                                                    |
| 仕 様                                                |                                                                                                                  |
| エンジン部(3T80U-NB形) ······                            |                                                                                                                  |
| 項目No.項目名称                                          | ロケーション                                                                                                           |
| 1. シリンダブロック・・・・・                                   | and the second |
| 2. ギャケース・・・・・・・・・・・・・・・・・・・・・・・・・・・・・・・・・・・・       |                                                                                                                  |
| 3. シリンダヘッド・・・・・・・・・・・・・・・・・・・・・・・・・・・・・・・・・・・・     | ······ 1B06, 1B07                                                                                                |
| 4. エアクリーナ・サイレンサ ・・・・・                              | ······1B08                                                                                                       |
| 5.カムシャフト・・・・・・・・・・・・・・・・・・・・・・・・・・・・・・・・・・・・       |                                                                                                                  |
| SOUTER PROFILE                                     | COULEMENT                                                                                                        |
|                                                    | The second second second second second                                                                           |
| 8. 潤 滑 油 系 統                                       | ······1B12                                                                                                       |
| 9. 冷却水系統                                           | ······1B13, 1B14                                                                                                 |
| 10. F.O. 噴射ポンプ・・・・・・・・・・・・・・・・・・・・・・・・・・・・・・・・・・・・ | 1B15                                                                                                             |
| 11.F.O.噴射弁······                                   |                                                                                                                  |
| 12. 燃料油系統                                          | 8.5.7.1001,1002                                                                                                  |
| 13. ガ バ ナ 駆 動・・・・・・・・・・・・・・・・・・・・・・・・・・・・・・・・・・    |                                                                                                                  |
| 14. 電 気 始 動 装 置                                    | ······1C04, 1C05 🦛                                                                                               |
| 15. サーモスタート装置・・・・・・                                | ······1C06                                                                                                       |
| エンジンコントロール部                                        | 1D01                                                                                                             |
| 16. アクセルレバー・・・・・・・・・・・・・・・・・・・・・・・・・・・・・・・・・・・・    |                                                                                                                  |
| 17. フュエルタンク・・・・・                                   | ······ 1 D0 3                                                                                                    |
| 18. ベルトカバー・・・・・・・・・・・・・・・・・・・・・・・・・・・・・・・・・・・・     |                                                                                                                  |
| フロントアクスル部                                          |                                                                                                                  |
|                                                    |                                                                                                                  |
| 20. キングピン・・・・・・・・・・・・・・・・・・・・・・・・                  |                                                                                                                  |
| 21. ナックルアーム                                        |                                                                                                                  |
| 22. ナックルアーム                                        |                                                                                                                  |
| 23. フロントホイルタイヤ・・・・・                                |                                                                                                                  |
|                                                    |                                                                                                                  |