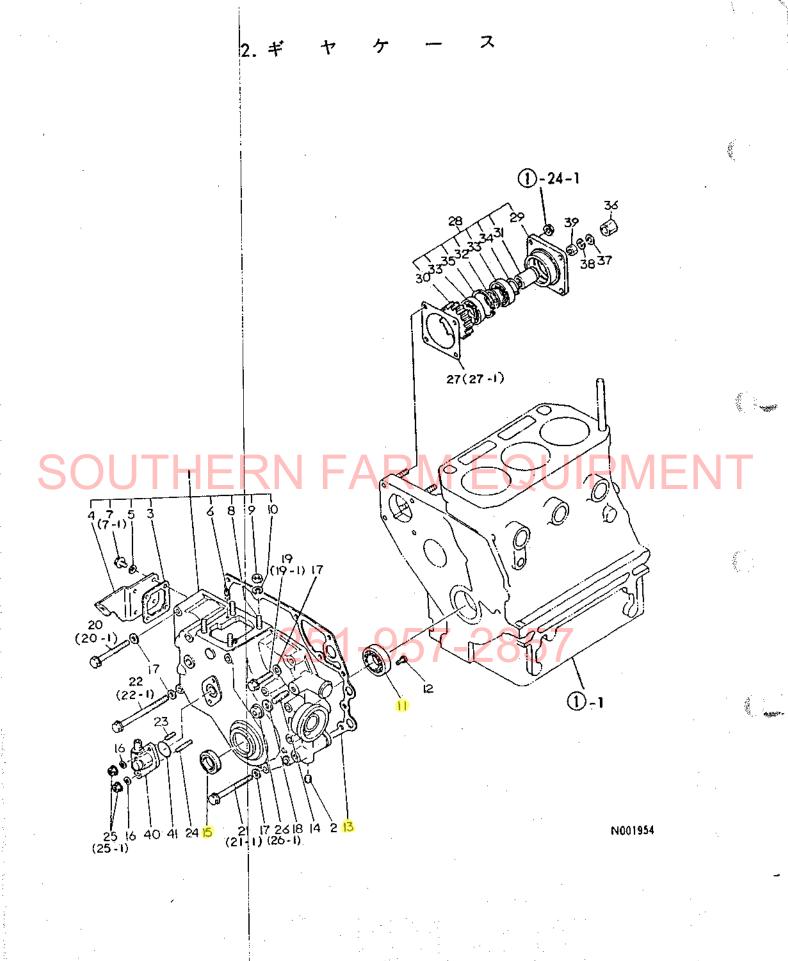

| ご注文について ・・・・・・                                     | ······ 1A02                                                                                                      |
|----------------------------------------------------|------------------------------------------------------------------------------------------------------------------|
| 配線図                                                | ······ 1 A0 3                                                                                                    |
| 仕 様                                                |                                                                                                                  |
| エンジン部(3T80U-NB形) ······                            |                                                                                                                  |
| 項目No.項目名称                                          | ロケーション                                                                                                           |
| 1. シリンダブロック・・・・・                                   | and the second |
| 2. ギャケース・・・・・・・・・・・・・・・・・・・・・・・・・・・・・・・・・・・・       |                                                                                                                  |
| 3. シリンダヘッド・・・・・・・・・・・・・・・・・・・・・・・・・・・・・・・・・・・・     | ······ 1B06, 1B07                                                                                                |
| 4. エアクリーナ・サイレンサ ・・・・・                              | ······1B08                                                                                                       |
| 5.カムシャフト・・・・・・・・・・・・・・・・・・・・・・・・・・・・・・・・・・・・       |                                                                                                                  |
| SOUTER PROFILE                                     | COULEMENT                                                                                                        |
|                                                    | The second second second second second                                                                           |
| 8. 潤 滑 油 系 統                                       | ······1B12                                                                                                       |
| 9. 冷却水系統                                           | ······1B13, 1B14                                                                                                 |
| 10. F.O. 噴射ポンプ・・・・・・・・・・・・・・・・・・・・・・・・・・・・・・・・・・・・ | 1B15                                                                                                             |
| 11.F.O.噴射弁······                                   |                                                                                                                  |
| 12. 燃料油系統                                          | 8.5.7.1001,1002                                                                                                  |
| 13. ガ バ ナ 駆 動・・・・・・・・・・・・・・・・・・・・・・・・・・・・・・・・・・    |                                                                                                                  |
| 14. 電 気 始 動 装 置                                    | ······1C04, 1C05 🦛                                                                                               |
| 15. サーモスタート装置・・・・・・                                | ······1C06                                                                                                       |
| エンジンコントロール部                                        | 1D01                                                                                                             |
| 16. アクセルレバー・・・・・・・・・・・・・・・・・・・・・・・・・・・・・・・・・・・・    |                                                                                                                  |
| 17. フュエルタンク・・・・・                                   | ······ 1 D0 3                                                                                                    |
| 18. ベルトカバー・・・・・・・・・・・・・・・・・・・・・・・・・・・・・・・・・・・・     |                                                                                                                  |
| フロントアクスル部                                          |                                                                                                                  |
|                                                    |                                                                                                                  |
| 20. キングピン・・・・・・・・・・・・・・・・・・・・・・・・                  |                                                                                                                  |
| 21. ナックルアーム                                        |                                                                                                                  |
| 22. ナックルアーム                                        |                                                                                                                  |
| 23. フロントホイルタイヤ・・・・・                                |                                                                                                                  |
|                                                    |                                                                                                                  |