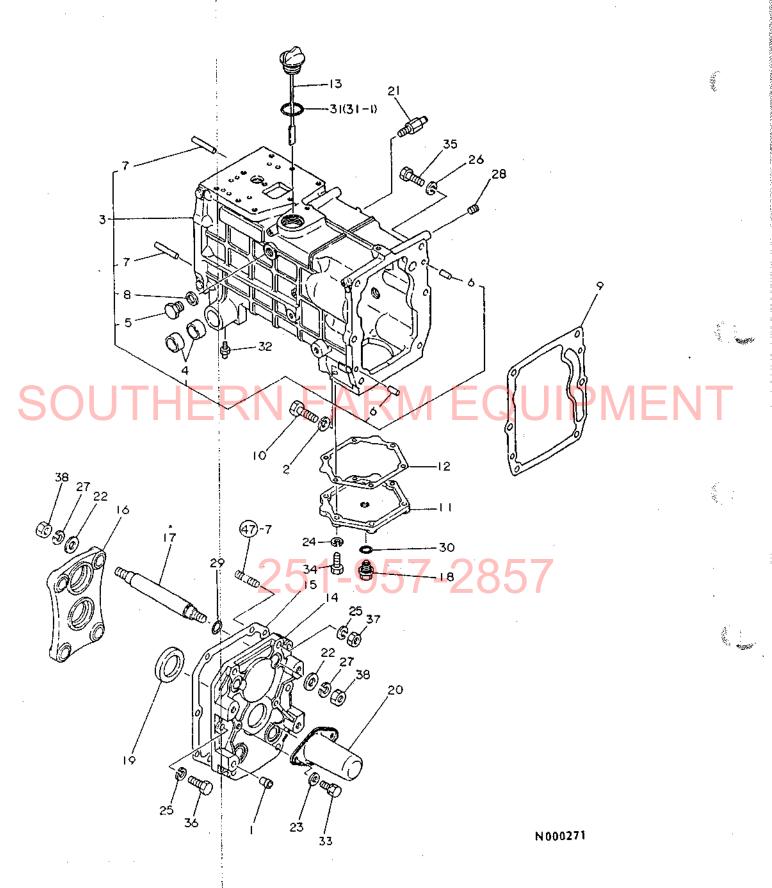

目 次

| 項目No.       | 項目名称     |                                                    | ロケーション                   |
|-------------|----------|----------------------------------------------------|--------------------------|
| 24. 1       | ングギ      | <del>ヤ</del> · · · · · · · · · · · · · · · · · · · | ······1E08               |
| 25. 7       | ロペラシャ    | 7 ト · · · · · · · · · · · · · · · · · ·            | ······1E09               |
| 26. t       | ンタボッ     | ク ス・・・・・・・・・・・・・・・・・・・・・・・・・・・・・・・・・・・・            | ······1E10               |
| 27. 7       | ロントギヤケ   | - z                                                | 1E11                     |
| 28. 7       | ロントシャ    | 7 1                                                | ······1E12               |
| COH 29. 7   | ロントホイルタ  | 1+                                                 | ······1E13               |
| 30. ス       | テアリング    | ギャ・・・・・                                            | ······1E14               |
| 31. ス       | テアリング    | ¥ ヤ·····                                           | ······1E15               |
| トランスミッ      | ション部・・・・ | •••••••••••••••••••••••••••••                      | 1F01                     |
| 32. 2       | ラッチハウジ   | ング・・・・・                                            | ······1F02               |
| 33. 2       | ラッチペタ    | ダル・・・・・・・・・・・・・・・・・・・・・・・・                         | ······1F03               |
|             | Ry Ju    |                                                    |                          |
| 300 I 35. t | ンタプレー    |                                                    | 1F05                     |
| 36. 4       | ギュレー     | 9                                                  | ······1F06               |
| 37. サ       | ードパル     | 7                                                  | ······1F07               |
| 38. ×       | ーンシャフ    | 7                                                  | ······1F08               |
| 39. P.      | S.クラッチシャ | 7                                                  | ······1F09               |
| 40. カ       | ウンタシャー   | z 6.5.7                                            | ······1F10               |
| 41. P.      | T.O.駆動シャ | 7                                                  | ······1F11               |
|             |          | 速                                                  |                          |
|             |          | 速                                                  | THE REPORT OF A STATE OF |
|             |          | 速                                                  |                          |
|             |          | ( J                                                |                          |
|             |          | ••••••••                                           |                          |
|             |          | ヤ                                                  |                          |
| 47. J       | ヤアクスルケー  | - ス ・・・・・                                          | ······ 1G03              |
|             |          | グ ·····                                            |                          |
|             |          | t ン · · · · · · · · · · · · · · · · · ·            |                          |
|             |          | * • • • • • • • • • • • • • • • • • • •            |                          |
|             |          | +·····                                             |                          |
| 52. ブ       | レーキペダ    | <i>ν</i> ······                                    | ······1G08               |
|             |          |                                                    |                          |