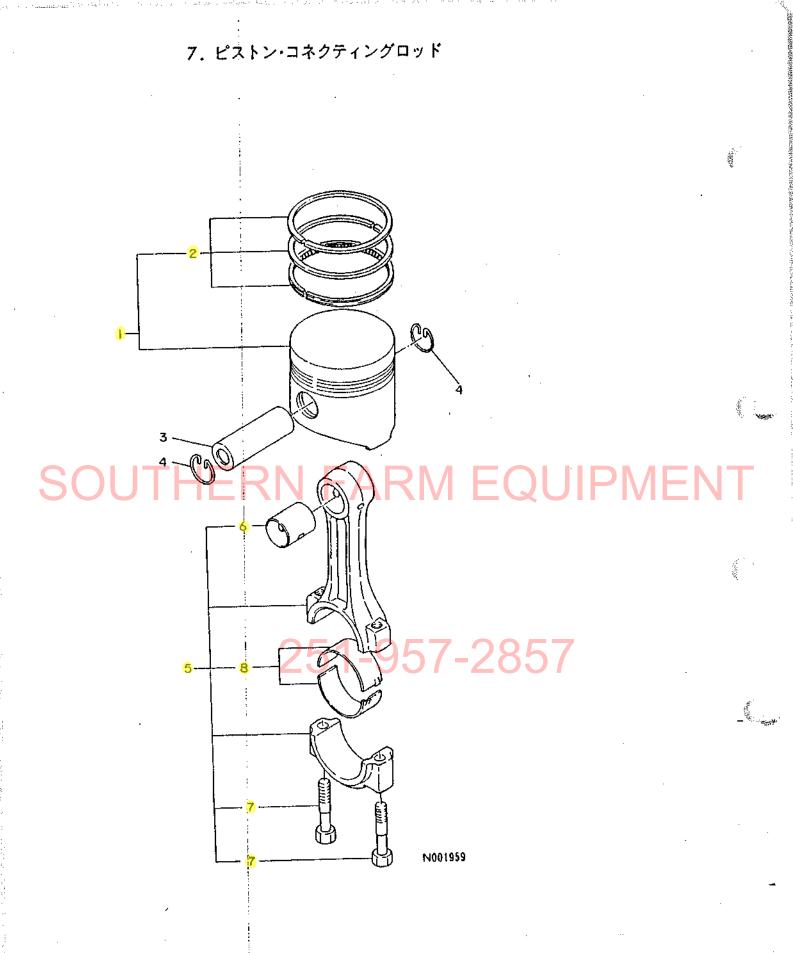

Section.

- C.M.

"itagan"

| )                |                       |                                         |     |                                         |                                                                                 |             |                                       |                  |
|------------------|-----------------------|-----------------------------------------|-----|-----------------------------------------|---------------------------------------------------------------------------------|-------------|---------------------------------------|------------------|
|                  | +<br>  1802<br> (1801 |                                         |     | 1. シリ                                   | ンダブロック                                                                          |             | (A)=3T80<br>(B)=                      | 85.02.20<br>U-NB |
|                  | +<br>NPC-14           |                                         |     |                                         |                                                                                 |             | (C)=<br>(D)=                          | . <sup>.</sup> . |
| ·                | 29*3<br>NO.           | ሆ <u>ን</u> "ሆ                           | • • | <b>ブヒンバ</b> シゴウ                         | フッセン メイ                                                                         |             | -コスウーーー- I<br>( <u>8)(C)(</u> D)      | P/U A R          |
|                  | 1                     | •                                       |     | 721567-01560                            | シリンタ <sup>、</sup> フ、ロツク シクミ                                                     | 1           |                                       | 1                |
|                  | 2                     | ••                                      |     | 124060-01050                            | フッラク                                                                            | 8           |                                       | 1                |
|                  | 3                     |                                         |     | <u>121450-01210</u><br>121450-01220     | <u> </u>                                                                        | 2           |                                       | 1                |
|                  | 4<br>5                | ••                                      |     | 124085-01900                            | ナツト(ヘツト〝ホ〝ルト<br>カ〝イト〝(0リンク〝                                                     | 2           |                                       | 1                |
|                  | 6                     |                                         | *   | 121750-01920                            | <u>_7°52" NPTF1</u>                                                             | 2           |                                       | 1                |
|                  | I 6-                  | 1                                       |     | 171051-01921                            | 7°52" NPTF1                                                                     | 2           | N                                     | ·····            |
|                  |                       | -                                       |     | (A = EXXXXX                             | )                                                                               | -           |                                       |                  |
|                  | 7                     | <b>^</b>                                |     | 121450-01990                            | <u> </u>                                                                        | 1           |                                       | 1                |
|                  | 8<br>9                | • •                                     |     | 24311-000100                            | 0402° P10                                                                       | 2           |                                       | 5                |
|                  | 10                    | • •                                     |     | 27241-300000<br>22312-080160            | ワンカッタフッラクッ 30<br>ろコウヒッン 8x16                                                    | 5           |                                       | 5                |
|                  | 11                    | · · ·                                   |     | 121520-02100                            | <u></u>                                                                         | <u> </u>    |                                       | 10               |
|                  | 12                    |                                         |     | 121550-01200                            | ንግንግን<br>እግኑ እግሥት A                                                             | 6           |                                       | 1                |
|                  | 13                    | •                                       |     | 129350-01230                            | <u>^"+"#"#+{C</u>                                                               | 3           |                                       | 1                |
|                  | 14                    | •                                       |     | 121567-01330                            | <u> </u>                                                                        | 1           |                                       | 1                |
|                  | 15                    | •                                       |     | 129350-01600                            | マウンテインクドフランシド                                                                   | 1 -         |                                       | 1                |
|                  | 16                    |                                         |     | 721551-01540                            | <u>. TIUNOJ ASSY</u>                                                            | 1           |                                       | 1                |
| C                | 17                    |                                         |     | 101104-55080                            | トッレーンズキフ°ラクッ(M12)                                                               |             | DNIC                                  |                  |
| C                |                       | J •                                     |     | 43400-500450<br>121450-01710            | <u> パッツキン</u><br><u>オイルハッントリックホッルト</u>                                          | <b>Y</b> UI |                                       |                  |
|                  | 20                    |                                         |     | 121575-01750                            | <u></u>                                                                         | 23          |                                       | 1                |
|                  | 21                    |                                         |     | 121520-01850                            | ハッツキン(フィートッホッンフッ                                                                | 2           |                                       | 1                |
|                  | 22                    | •                                       |     | 121520-01860                            | <u></u>                                                                         | 1           |                                       | 1                |
|                  | 23                    | •                                       |     | 121450-01951                            | シム CMP(チョウセイシッキ)                                                                | 1           |                                       | 1                |
|                  | 24                    | •                                       | *   | 194990-22140                            | ケフ°ス(コニカル) 8                                                                    | 4           |                                       | 5                |
|                  | <u>1 24 - 1</u>       | •                                       |     | 26716-080002                            | <u></u>                                                                         | 4           |                                       |                  |
|                  | I 25                  |                                         |     | (A=EXXXXX<br>22217-120000               |                                                                                 | ~           | _                                     |                  |
|                  | 1 67                  | • ·                                     |     | (A=EXXXXX                               | ハ*************************************                                          | 2           | Z                                     | 50               |
| -                | 26                    | • • • • • • • • • • • • • • • • • • • • | *   | 26011-060162                            | <b>ሕ</b> ግሥኮ(A 6x16                                                             | 2           | ······                                | 20               |
|                  | I 26- 1               | -                                       |     | 26106-060142                            | ツハ <sup>**</sup> π <sup>*</sup> μ <sup>*</sup> 6x14                             |             | N                                     | 20               |
|                  |                       |                                         |     | (A=EXXXXX                               | )                                                                               | -           |                                       |                  |
|                  | 27                    | •                                       | *   | 26116-100222                            | <u> ሕግሥኮ 10x22</u>                                                              | 10          |                                       | 10               |
| 17 <sup>EP</sup> | 1 27- 1               | -                                       |     | 26206-100222                            | ማለግሕግዞት 10X22                                                                   | 10          | N                                     |                  |
| -                | 20                    |                                         |     | <u>(A=EXXXXX</u>                        | )                                                                               |             |                                       |                  |
|                  | 28<br>I 28- 1         | •                                       | T   | 26116-120252<br>124450-01610            | <b>ホ™₩ト 12X25</b>                                                               | 2           | -                                     | 10               |
|                  | I CO I                | •                                       |     | <u>(A=EXXXXX</u>                        | トリツケホッルト(セルモータ)<br>)                                                            | 2           | R                                     | 1                |
| -                | 29                    | •                                       |     | 26216-080302                            | ウエコミホ ** Wト 8X30                                                                |             |                                       | 5                |
|                  | 30                    |                                         |     | 721550-02500                            | メタルトッウ シクミ                                                                      | 1           |                                       | ן<br>1           |
| -                | 31                    | <u>• • </u>                             |     | 121550-02110                            | メインメタル                                                                          | 1           |                                       | 1                |
|                  | 32                    | ••                                      |     | 121551-02220                            | オイルシール(メタルトッウ                                                                   | · 1         |                                       | 1                |
|                  | 33                    | •                                       |     | 721550-02610                            | センターメタルトッウ(ホイルカッワ                                                               | 1           |                                       | 1                |
| -                | <u> </u>              | ···· • · •                              |     | 721550-02800                            | <u>センターメインメタル(ホイルカッワ</u>                                                        | 1           |                                       |                  |
|                  | -1-351                | •••                                     |     | 121250-02070<br><del>129350-02070</del> | ホッルト(センターメタルトッウ                                                                 | 2           |                                       | 1                |
|                  | + J2*                 | ••                                      |     | (A=EXXXXX                               | ホ <sup>*</sup> <sup>*</sup> <sup>*</sup> <sup>*</sup> <sup>*</sup> <sup>*</sup> | 5           | S                                     |                  |
| -                | 36                    | •                                       |     | 721550-02620                            | ,<br>センターメタルト ** ウ(キ ** ヤカ ** ワ                                                 | 1           | · · · · · · · · · · · · · · · · · · · | 1                |
|                  | 37                    |                                         |     | 721550-02810                            | センターメインメタル(キッヤカッツ                                                               | 1           |                                       | 1                |
| _                | 38                    |                                         |     | 121250-02070                            | ホールト (センターメタルトック                                                                | 2           |                                       | 1                |
|                  | I 38- 1               | • •                                     |     | 129350-02070                            | ホッルト(センターメタルトッウ                                                                 | 2           | S                                     |                  |
|                  | 7.0                   |                                         |     | (A=EXXXXX                               | )                                                                               |             | -                                     |                  |
| <del></del>      | 39                    | <b>9</b>                                |     | 121550-02300                            | <u>セットホッルト(センターメタル</u>                                                          | 2           |                                       | 1                |
|                  |                       |                                         | *   | * """ **                                |                                                                                 |             | N                                     | 001953           |