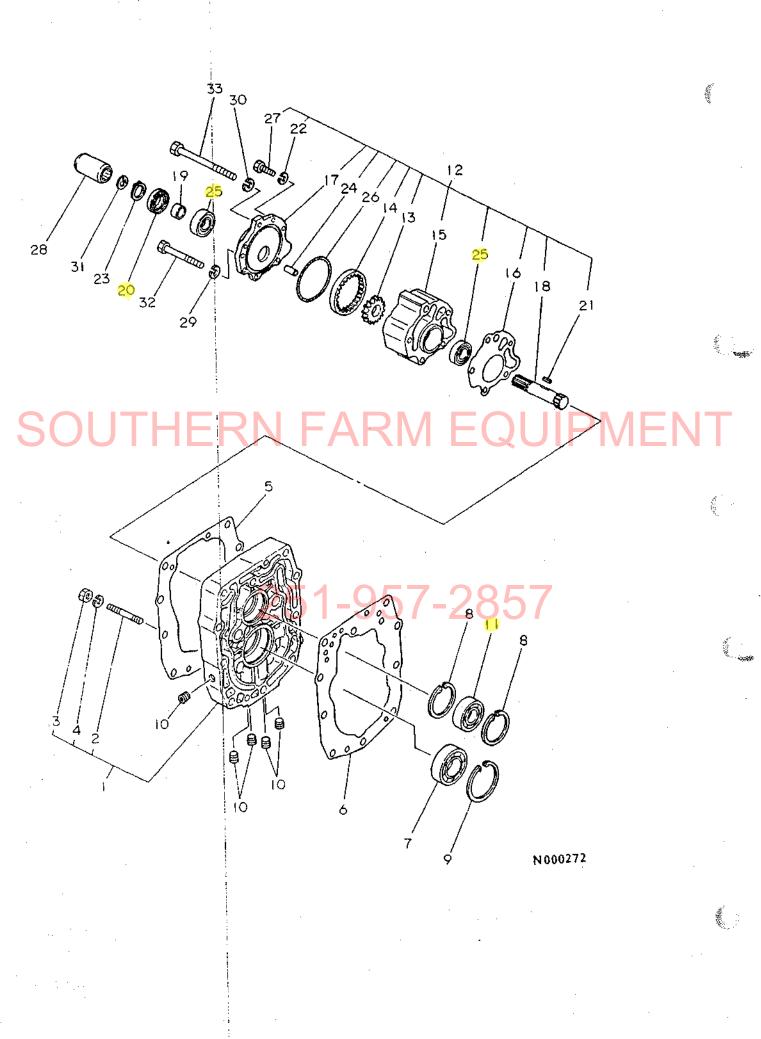

目 次

| 項目No.       | 項目名称     |                                                    | ロケーション                   |
|-------------|----------|----------------------------------------------------|--------------------------|
| 24. 1       | ングギ      | <del>ヤ</del> · · · · · · · · · · · · · · · · · · · | ······1E08               |
| 25. 7       | ロペラシャ    | 7 ト · · · · · · · · · · · · · · · · · ·            | ······1E09               |
| 26. t       | ンタボッ     | ク ス・・・・・・・・・・・・・・・・・・・・・・・・・・・・・・・・・・・・            | ······1E10               |
| 27. 7       | ロントギヤケ   | - z                                                | 1E11                     |
| 28. 7       | ロントシャ    | 7 1                                                | ······1E12               |
| COH 29. 7   | ロントホイルタ  | 1+                                                 | ······1E13               |
| 30. ス       | テアリング    | ギャ・・・・・                                            | ······1E14               |
| 31. ス       | テアリング    | ¥ ヤ·····                                           | ······1E15               |
| トランスミッ      | ション部・・・・ | •••••••••••••••••••••••••••••                      | 1F01                     |
| 32. 2       | ラッチハウジ   | ング・・・・・                                            | ······1F02               |
| 33. 2       | ラッチペタ    | ダル・・・・・・・・・・・・・・・・・・・・・・・・                         | ······1F03               |
|             | Ry Ju    |                                                    |                          |
| 300 I 35. t | ンタプレー    |                                                    | 1F05                     |
| 36. 4       | ギュレー     | 9                                                  | ······1F06               |
| 37. サ       | ードパル     | 7                                                  | ······1F07               |
| 38. ×       | ーンシャフ    | 7                                                  | ······1F08               |
| 39. P.      | S.クラッチシャ | 7                                                  | ······1F09               |
| 40. カ       | ウンタシャー   | z 6.5.7                                            | ······1F10               |
| 41. P.      | T.O.駆動シャ | 7                                                  | ······1F11               |
|             |          | 速                                                  |                          |
|             |          | 速                                                  | THE REPORT OF A STATE OF |
|             |          | 速                                                  |                          |
|             |          | ( J                                                |                          |
|             |          | ••••••••                                           |                          |
|             |          | ヤ                                                  |                          |
| 47. J       | ヤアクスルケー  | - ス ・・・・・                                          | ······ 1G03              |
|             |          | グ ·····                                            |                          |
|             |          | t ン · · · · · · · · · · · · · · · · · ·            |                          |
|             |          | * • • • • • • • • • • • • • • • • • • •            |                          |
|             |          | +·····                                             |                          |
| 52. ブ       | レーキペダ    | <i>ν</i> ······                                    | ······1G08               |
|             |          |                                                    |                          |