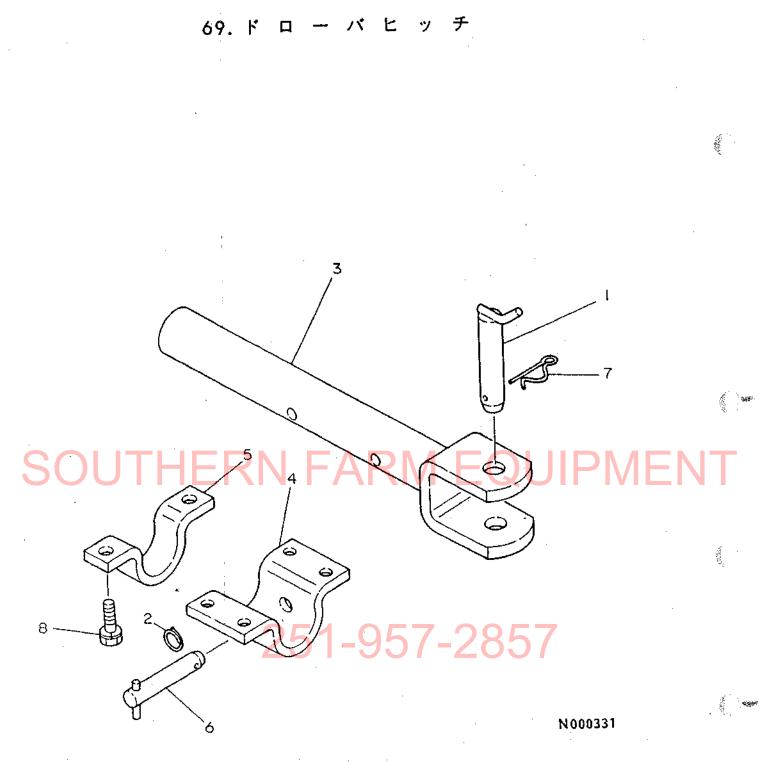

| *                                                                                                                      |                      |                |
|------------------------------------------------------------------------------------------------------------------------|----------------------|----------------|
|                                                                                                                        |                      |                |
| 油圧コントロール部 ・・・・・・・・・・・・・・・・・・・・・・・・・・・・・・・・・                                                                            | 1Н01                 |                |
| 項BNo 項目名称 D                                                                                                            | アーション                |                |
| 53. 油圧シリンダケース・・・・・・・・・・・・・・・・・・・・・・                                                                                    | 1H02                 |                |
| 54. リフトクランク                                                                                                            | 1Н03                 |                |
| 55. コントロールパルブ・・・・・・・・・・・・・・・・・・・・・・・・・・・・・・・・・・・                                                                       | 1H04                 |                |
| 56. リリーフバルブ・・・・・・・・・・・・・・・・・・・・・・・・・・・・・・・・・・・・                                                                        | 1H05                 |                |
| 57. 油圧コントロール                                                                                                           | 1H06, 1H0 <i>7</i>   |                |
| 58. 油 圧 パ イ ピ ン グ・・・・・・・・・・・・・・・・・・・・・・・・・・・・・・・・・・                                                                    | 1H08                 |                |
| 59. 油 圧 パ イ ピ ン グ・・・・・・・・・・・・・・・・・・・・・・・・・・・・・・・・・・                                                                    | 1H09, 1H10<br>1H11   |                |
| 電装品部 · · · · · · · · · · · · · · · · · · ·                                                                             | 1101                 |                |
| 60. ワイヤハーネス・・・・・・・・・・・・・・・・・・                                                                                          | 1102                 | ~~ <b>4</b> h  |
| 61. ス イ ッ チ・・・・・・・・・・・・・・・・・・・・・                                                                                       | 1103                 | •              |
| $6^2$ . $\overline{7} \rightarrow \overline{7} \rightarrow \overline{7} \rightarrow \overline{7}$ .<br>$\underline{k}$ | 1104<br>1JOPMENT     | •              |
| 63.ボンネット・・・・・・・・・・・・・・・・・                                                                                              | 1J02                 |                |
| 64. ダッシュボード・・・・・・・・・・・・・・・・・・・・・・・・・・・・・・・・・・・・                                                                        | 1103                 |                |
| 65.フェンダ・・・・・                                                                                                           | 1J04                 | .:             |
| 66. ス テ ッ プ・・・・・・・・・・・・・・・・・・・・・・・・・・・・・・・・・・                                                                          | 1J05, 1J06           |                |
| 67. シ ー <u>かにす…のに</u>                                                                                                  | 1 <mark>,</mark> 107 |                |
| 68. 銘 板 3 1 - 3 3 7 - 2 0 3                                                                                            | 1108                 |                |
| 標準付属品部 · · · · · · · · · · · · · · · · · · ·                                                                           | 1K01                 | 2 <sup>1</sup> |
| 69. ドローバヒッチ·····                                                                                                       | 1K02                 |                |
| 70. バランスウエイト・・・・・・・・・・・・・・・・                                                                                           |                      |                |
| 71. スタンダードツール・・・・・・・・・・・・・・・・・・・・・・・・・・・・・・・・・・・                                                                       | 1K04                 |                |
|                                                                                                                        |                      |                |
| 部品番号順索引表                                                                                                               |                      |                |
|                                                                                                                        |                      |                |