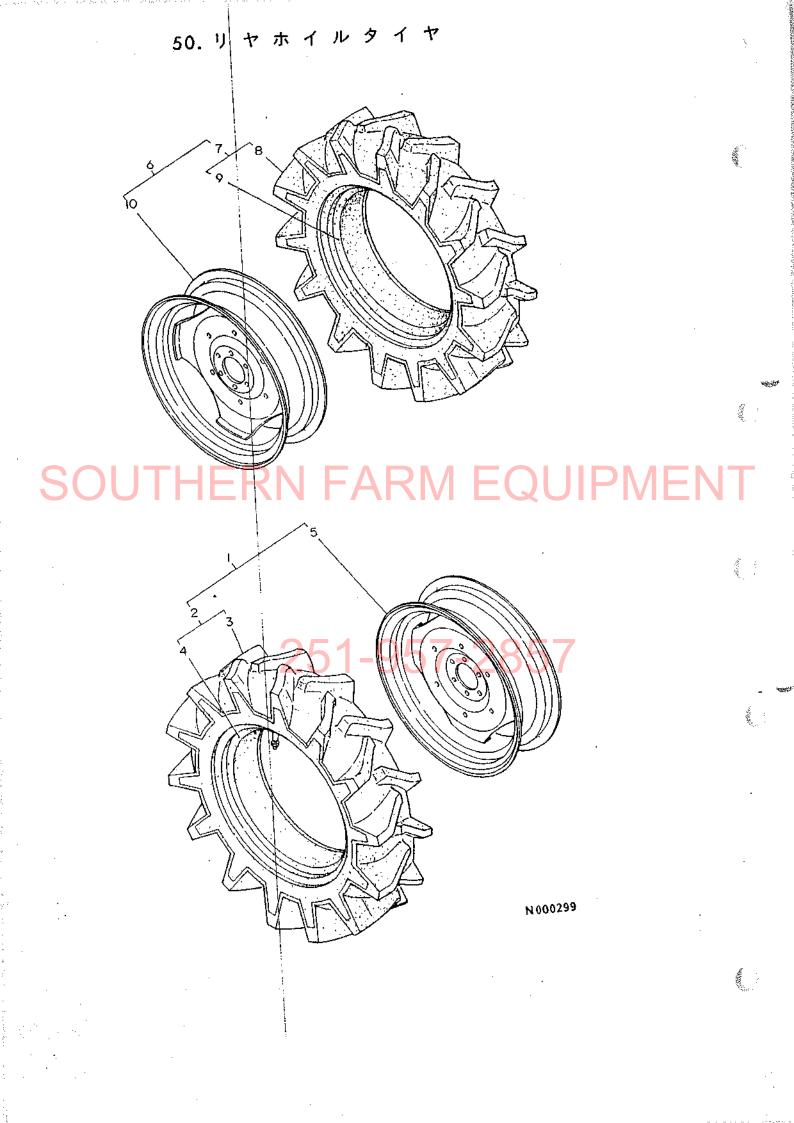

目 次

| 項目No.       | 項目名称     |                                                    | ロケーション                   |
|-------------|----------|----------------------------------------------------|--------------------------|
| 24. 1       | ングギ      | <del>ヤ</del> · · · · · · · · · · · · · · · · · · · | ······1E08               |
| 25. 7       | ロペラシャ    | 7 ト · · · · · · · · · · · · · · · · · ·            | ······1E09               |
| 26. t       | ンタボッ     | ク ス・・・・・・・・・・・・・・・・・・・・・・・・・・・・・・・・・・・・            | ······1E10               |
| 27. 7       | ロントギヤケ   | - z                                                | 1E11                     |
| 28. 7       | ロントシャ    | 7 1                                                | ······1E12               |
| COH 29. 7   | ロントホイルタ  | 1+                                                 | ······1E13               |
| 30. ス       | テアリング    | ギャ・・・・・                                            | ······1E14               |
| 31. ス       | テアリング    | ¥ ヤ·····                                           | ······1E15               |
| トランスミッ      | ション部・・・・ | •••••••••••••••••••••••••••••                      | 1F01                     |
| 32. 2       | ラッチハウジ   | ング・・・・・                                            | ······1F02               |
| 33. 2       | ラッチペタ    | ダル・・・・・・・・・・・・・・・・・・・・・・・・                         | ······1F03               |
|             | Ry Ju    |                                                    |                          |
| 300 I 35. t | ンタプレー    |                                                    | 1F05                     |
| 36. 4       | ギュレー     | 9                                                  | ······1F06               |
| 37. サ       | ードパル     | 7                                                  | ······1F07               |
| 38. ×       | ーンシャフ    | 7                                                  | ······1F08               |
| 39. P.      | S.クラッチシャ | 7                                                  | ······1F09               |
| 40. カ       | ウンタシャー   | z 6.5.7                                            | ······1F10               |
| 41. P.      | T.O.駆動シャ | 7                                                  | ······1F11               |
|             |          | 速                                                  |                          |
|             |          | 速                                                  | THE REPORT OF A STATE OF |
|             |          | 速                                                  |                          |
|             |          | ( J                                                |                          |
|             |          | ••••••••                                           |                          |
|             |          | ヤ                                                  |                          |
| 47. J       | ヤアクスルケー  | - ス ・・・・・                                          | ······ 1G03              |
|             |          | グ ·····                                            |                          |
|             |          | t ン · · · · · · · · · · · · · · · · · ·            |                          |
|             |          | * • • • • • • • • • • • • • • • • • • •            |                          |
|             |          | +·····                                             |                          |
| 52. ブ       | レーキペダ    | <i>ν</i> ······                                    | ······1G08               |
|             |          |                                                    |                          |