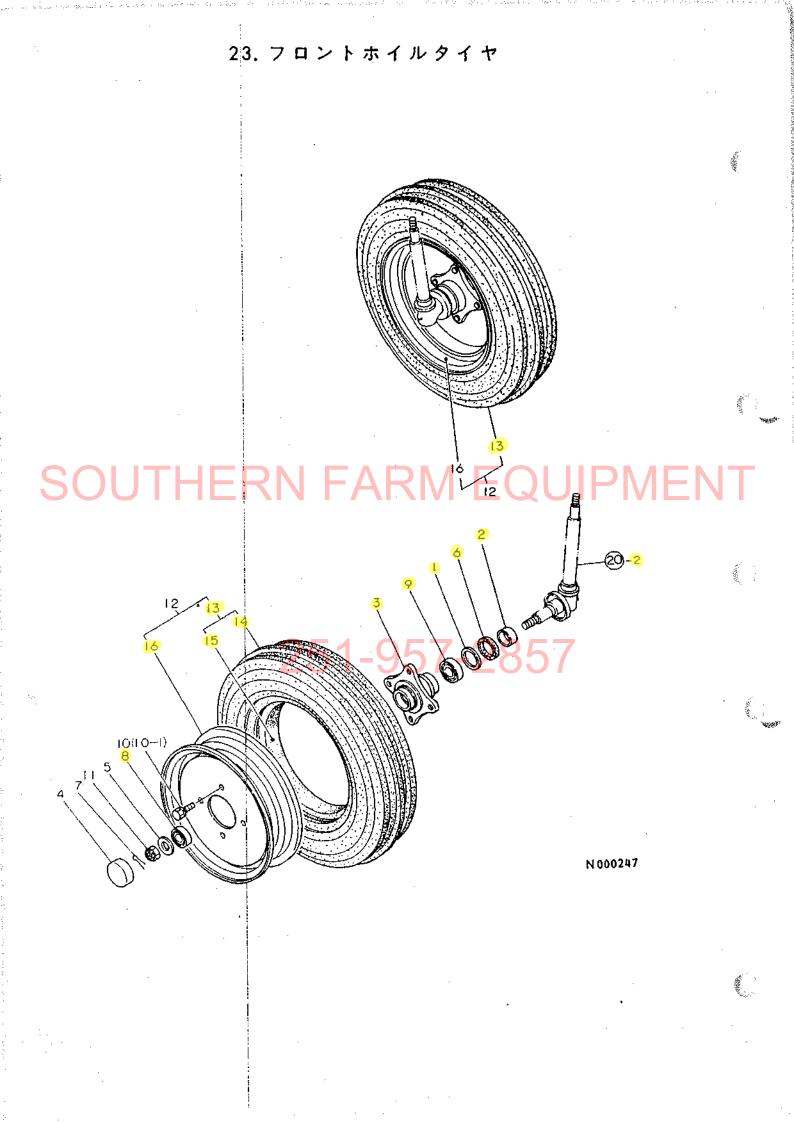

| ご注文について ・・・・・・                                     | ······ 1A02                                                                                                      |
|----------------------------------------------------|------------------------------------------------------------------------------------------------------------------|
| 配線図                                                | ······ 1 A0 3                                                                                                    |
| 仕 様                                                |                                                                                                                  |
| エンジン部(3T80U-NB形) ······                            |                                                                                                                  |
| 項目No.項目名称                                          | ロケーション                                                                                                           |
| 1. シリンダブロック・・・・・                                   | and the second |
| 2. ギャケース・・・・・・・・・・・・・・・・・・・・・・・・・・・・・・・・・・・・       |                                                                                                                  |
| 3. シリンダヘッド・・・・・・・・・・・・・・・・・・・・・・・・・・・・・・・・・・・・     | ······ 1B06, 1B07                                                                                                |
| 4. エアクリーナ・サイレンサ ・・・・・                              | ······1B08                                                                                                       |
| 5.カムシャフト・・・・・・・・・・・・・・・・・・・・・・・・・・・・・・・・・・・・       |                                                                                                                  |
| SOUTER PROFILE                                     | COULEMENT                                                                                                        |
|                                                    | The second second second second second                                                                           |
| 8. 潤 滑 油 系 統                                       | ······1B12                                                                                                       |
| 9. 冷却水系統                                           | ······1B13, 1B14                                                                                                 |
| 10. F.O. 噴射ポンプ・・・・・・・・・・・・・・・・・・・・・・・・・・・・・・・・・・・・ | 1B15                                                                                                             |
| 11.F.O.噴射弁······                                   |                                                                                                                  |
| 12. 燃料油系統                                          | 8.5.7.1001,1002                                                                                                  |
| 13. ガ バ ナ 駆 動・・・・・・・・・・・・・・・・・・・・・・・・・・・・・・・・・・    |                                                                                                                  |
| 14. 電 気 始 動 装 置                                    | ······1C04, 1C05 🦛                                                                                               |
| 15. サーモスタート装置・・・・・・                                | ······1C06                                                                                                       |
| エンジンコントロール部                                        | 1D01                                                                                                             |
| 16. アクセルレバー・・・・・・・・・・・・・・・・・・・・・・・・・・・・・・・・・・・・    |                                                                                                                  |
| 17. フュエルタンク・・・・・                                   | ······ 1 D0 3                                                                                                    |
| 18. ベルトカバー・・・・・・・・・・・・・・・・・・・・・・・・・・・・・・・・・・・・     |                                                                                                                  |
| フロントアクスル部                                          |                                                                                                                  |
|                                                    |                                                                                                                  |
| 20. キングピン・・・・・・・・・・・・・・・・・・・・・・・・                  |                                                                                                                  |
| 21. ナックルアーム                                        |                                                                                                                  |
| 22. ナックルアーム                                        |                                                                                                                  |
| 23. フロントホイルタイヤ・・・・・                                |                                                                                                                  |
|                                                    |                                                                                                                  |