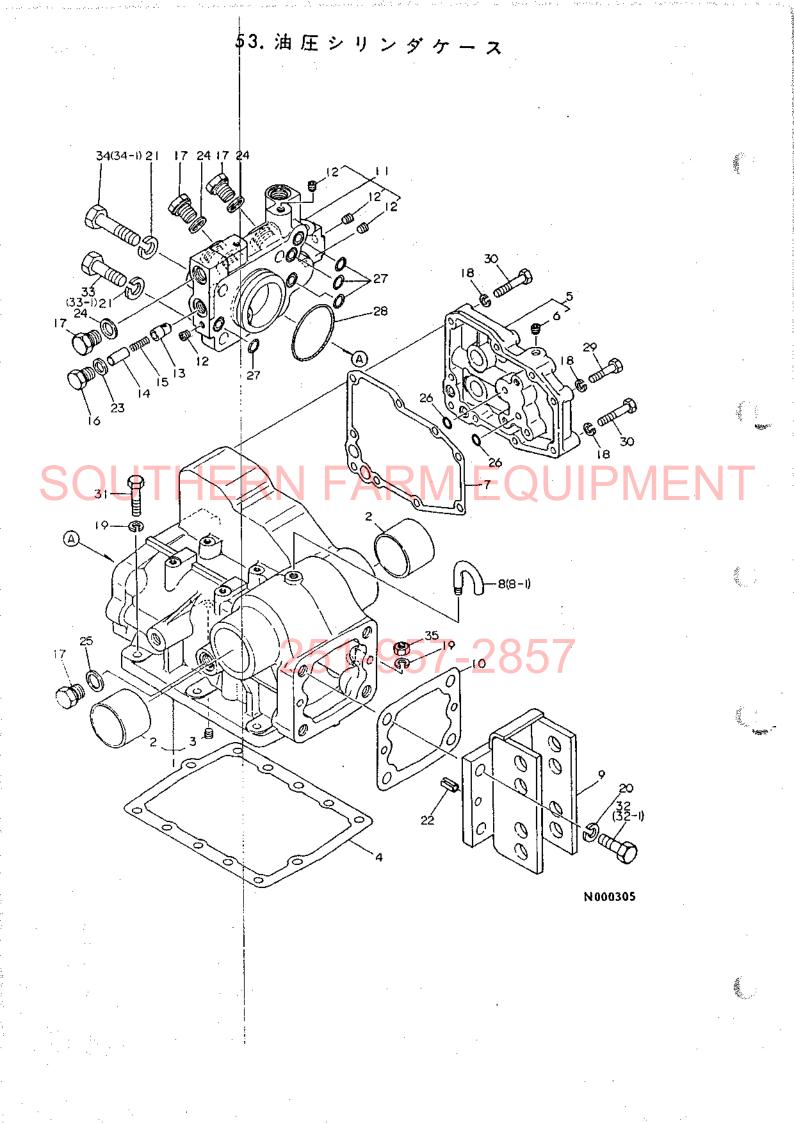

| *                                                                                                                      |                      |                |
|------------------------------------------------------------------------------------------------------------------------|----------------------|----------------|
|                                                                                                                        |                      |                |
| 油圧コントロール部 ・・・・・・・・・・・・・・・・・・・・・・・・・・・・・・・・・                                                                            | 1Н01                 |                |
| 項BNo 項目名称 D                                                                                                            | アーション                |                |
| 53. 油圧シリンダケース・・・・・・・・・・・・・・・・・・・・・・                                                                                    | 1H02                 |                |
| 54. リフトクランク                                                                                                            | 1Н03                 |                |
| 55. コントロールパルブ・・・・・・・・・・・・・・・・・・・・・・・・・・・・・・・・・・・                                                                       | 1H04                 |                |
| 56. リリーフバルブ・・・・・・・・・・・・・・・・・・・・・・・・・・・・・・・・・・・・                                                                        | 1H05                 |                |
| 57. 油圧コントロール                                                                                                           | 1H06, 1H0 <i>7</i>   |                |
| 58. 油 圧 パ イ ピ ン グ・・・・・・・・・・・・・・・・・・・・・・・・・・・・・・・・・・                                                                    | 1H08                 |                |
| 59. 油 圧 パ イ ピ ン グ・・・・・・・・・・・・・・・・・・・・・・・・・・・・・・・・・・                                                                    | 1H09, 1H10<br>1H11   |                |
| 電装品部 · · · · · · · · · · · · · · · · · · ·                                                                             | 1101                 |                |
| 60. ワイヤハーネス・・・・・・・・・・・・・・・・・・                                                                                          | 1102                 | ~~ <b>4</b> h  |
| 61. ス イ ッ チ・・・・・・・・・・・・・・・・・・・・・                                                                                       | 1103                 | •              |
| $6^2$ . $\overline{7} \rightarrow \overline{7} \rightarrow \overline{7} \rightarrow \overline{7}$ .<br>$\underline{k}$ | 1104<br>1JOPMENT     | •              |
| 63.ボンネット・・・・・・・・・・・・・・・・・                                                                                              | 1J02                 |                |
| 64. ダッシュボード・・・・・・・・・・・・・・・・・・・・・・・・・・・・・・・・・・・・                                                                        | 1103                 |                |
| 65.フェンダ・・・・・                                                                                                           | 1J04                 | .:             |
| 66. ス テ ッ プ・・・・・・・・・・・・・・・・・・・・・・・・・・・・・・・・・・                                                                          | 1J05, 1J06           |                |
| 67. シ ー <u>かにす…のに</u>                                                                                                  | 1 <mark>,</mark> 107 |                |
| 68. 銘 板 3 1 - 3 3 7 - 2 0 3                                                                                            | 1108                 |                |
| 標準付属品部 · · · · · · · · · · · · · · · · · · ·                                                                           | 1K01                 | 2 <sup>1</sup> |
| 69. ドローバヒッチ·····                                                                                                       | 1K02                 |                |
| 70. バランスウエイト・・・・・・・・・・・・・・・・                                                                                           |                      |                |
| 71. スタンダードツール・・・・・・・・・・・・・・・・・・・・・・・・・・・・・・・・・・・                                                                       | 1K04                 |                |
|                                                                                                                        |                      |                |
| 部品番号順索引表                                                                                                               |                      |                |
|                                                                                                                        |                      |                |