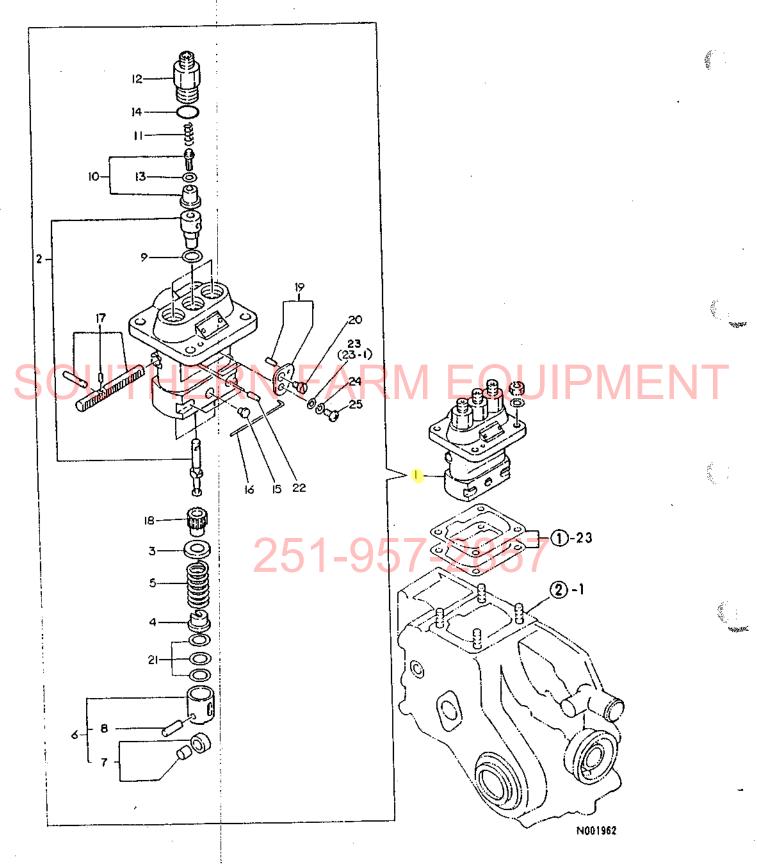

| ご注文について ・・・・・・                                     | ······ 1A02                                                                                                      |
|----------------------------------------------------|------------------------------------------------------------------------------------------------------------------|
| 配線図                                                | ······ 1 A0 3                                                                                                    |
| 仕 様                                                |                                                                                                                  |
| エンジン部(3T80U-NB形) ······                            |                                                                                                                  |
| 項目No.項目名称                                          | ロケーション                                                                                                           |
| 1. シリンダブロック・・・・・                                   | and the second |
| 2. ギャケース・・・・・・・・・・・・・・・・・・・・・・・・・・・・・・・・・・・・       |                                                                                                                  |
| 3. シリンダヘッド・・・・・・・・・・・・・・・・・・・・・・・・・・・・・・・・・・・・     | ······ 1B06, 1B07                                                                                                |
| 4. エアクリーナ・サイレンサ ・・・・・                              | ······1B08                                                                                                       |
| 5.カムシャフト・・・・・・・・・・・・・・・・・・・・・・・・・・・・・・・・・・・・       |                                                                                                                  |
| SOUTER PROFILE                                     | COULEMENT                                                                                                        |
|                                                    | The second second second second second                                                                           |
| 8. 潤 滑 油 系 統                                       | ······1B12                                                                                                       |
| 9. 冷却水系統                                           | ······1B13, 1B14                                                                                                 |
| 10. F.O. 噴射ポンプ・・・・・・・・・・・・・・・・・・・・・・・・・・・・・・・・・・・・ | 1B15                                                                                                             |
| 11.F.O.噴射弁······                                   |                                                                                                                  |
| 12. 燃料油系統                                          | 8.5.7.1001,1002                                                                                                  |
| 13. ガ バ ナ 駆 動・・・・・・・・・・・・・・・・・・・・・・・・・・・・・・・・・・    |                                                                                                                  |
| 14. 電 気 始 動 装 置                                    | ······1C04, 1C05 🦛                                                                                               |
| 15. サーモスタート装置・・・・・・                                | ······1C06                                                                                                       |
| エンジンコントロール部                                        | 1D01                                                                                                             |
| 16. アクセルレバー・・・・・・・・・・・・・・・・・・・・・・・・・・・・・・・・・・・・    |                                                                                                                  |
| 17. フュエルタンク・・・・・                                   | ······ 1 D0 3                                                                                                    |
| 18. ベルトカバー・・・・・・・・・・・・・・・・・・・・・・・・・・・・・・・・・・・・     |                                                                                                                  |
| フロントアクスル部                                          |                                                                                                                  |
|                                                    |                                                                                                                  |
| 20. キングピン・・・・・・・・・・・・・・・・・・・・・・・・                  |                                                                                                                  |
| 21. ナックルアーム                                        |                                                                                                                  |
| 22. ナックルアーム                                        |                                                                                                                  |
| 23. フロントホイルタイヤ・・・・・                                |                                                                                                                  |
|                                                    |                                                                                                                  |