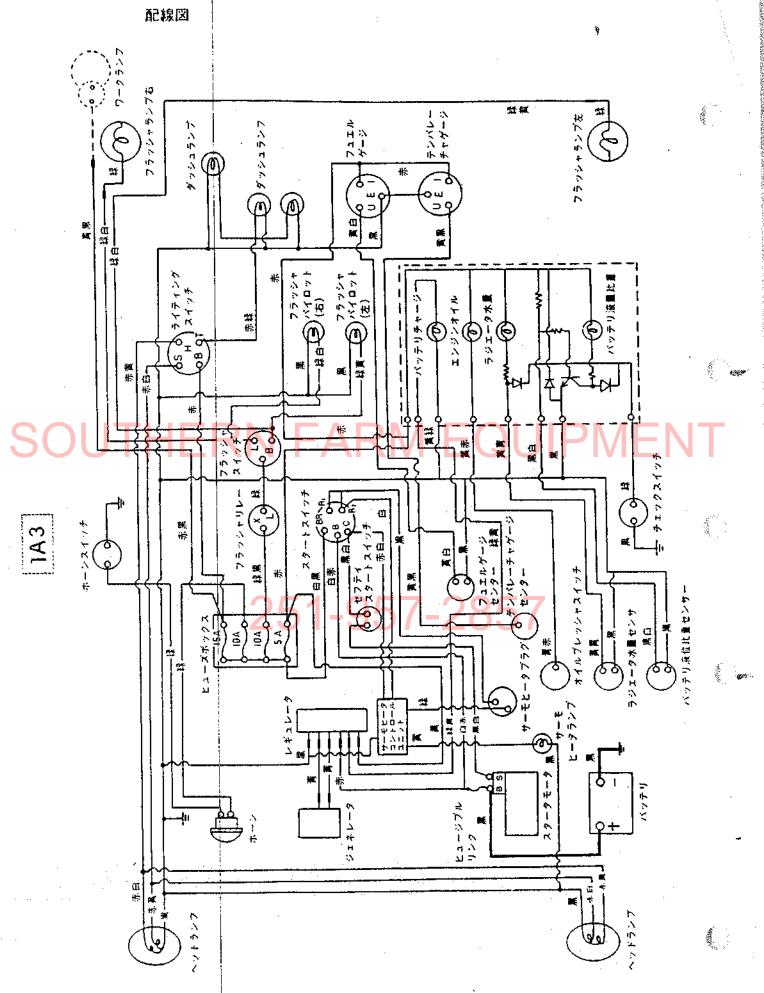

| ご注文について ・・・・・・                                     | ······ 1A02                                                                                                      |
|----------------------------------------------------|------------------------------------------------------------------------------------------------------------------|
| 配線図                                                | ······ 1 A0 3                                                                                                    |
| 仕 様                                                |                                                                                                                  |
| エンジン部(3T80U-NB形) ······                            |                                                                                                                  |
| 項目No.項目名称                                          | ロケーション                                                                                                           |
| 1. シリンダブロック・・・・・                                   | and the second |
| 2. ギャケース・・・・・・・・・・・・・・・・・・・・・・・・・・・・・・・・・・・・       |                                                                                                                  |
| 3. シリンダヘッド・・・・・・・・・・・・・・・・・・・・・・・・・・・・・・・・・・・・     | ······ 1B06, 1B07                                                                                                |
| 4. エアクリーナ・サイレンサ ・・・・・                              | ······1B08                                                                                                       |
| 5.カムシャフト・・・・・・・・・・・・・・・・・・・・・・・・・・・・・・・・・・・・       |                                                                                                                  |
| SOUTER PROFILE                                     | COULEMENT                                                                                                        |
|                                                    | The second second second second second                                                                           |
| 8. 潤 滑 油 系 統                                       | ······1B12                                                                                                       |
| 9. 冷却水系統                                           | ······1B13, 1B14                                                                                                 |
| 10. F.O. 噴射ポンプ・・・・・・・・・・・・・・・・・・・・・・・・・・・・・・・・・・・・ | 1B15                                                                                                             |
| 11.F.O.噴射弁······                                   |                                                                                                                  |
| 12. 燃料油系統                                          | 8.5.7.1001,1002                                                                                                  |
| 13. ガ バ ナ 駆 動・・・・・・・・・・・・・・・・・・・・・・・・・・・・・・・・・・    |                                                                                                                  |
| 14. 電 気 始 動 装 置                                    | ······1C04, 1C05 🦛                                                                                               |
| 15. サーモスタート装置・・・・・・                                | ······1C06                                                                                                       |
| エンジンコントロール部                                        | 1D01                                                                                                             |
| 16. アクセルレバー・・・・・・・・・・・・・・・・・・・・・・・・・・・・・・・・・・・・    |                                                                                                                  |
| 17. フュエルタンク・・・・・                                   | ······ 1 D0 3                                                                                                    |
| 18. ベルトカバー・・・・・・・・・・・・・・・・・・・・・・・・・・・・・・・・・・・・     |                                                                                                                  |
| フロントアクスル部                                          |                                                                                                                  |
|                                                    |                                                                                                                  |
| 20. キングピン・・・・・・・・・・・・・・・・・・・・・・・・                  |                                                                                                                  |
| 21. ナックルアーム                                        |                                                                                                                  |
| 22. ナックルアーム                                        |                                                                                                                  |
| 23. フロントホイルタイヤ・・・・・                                |                                                                                                                  |
|                                                    |                                                                                                                  |