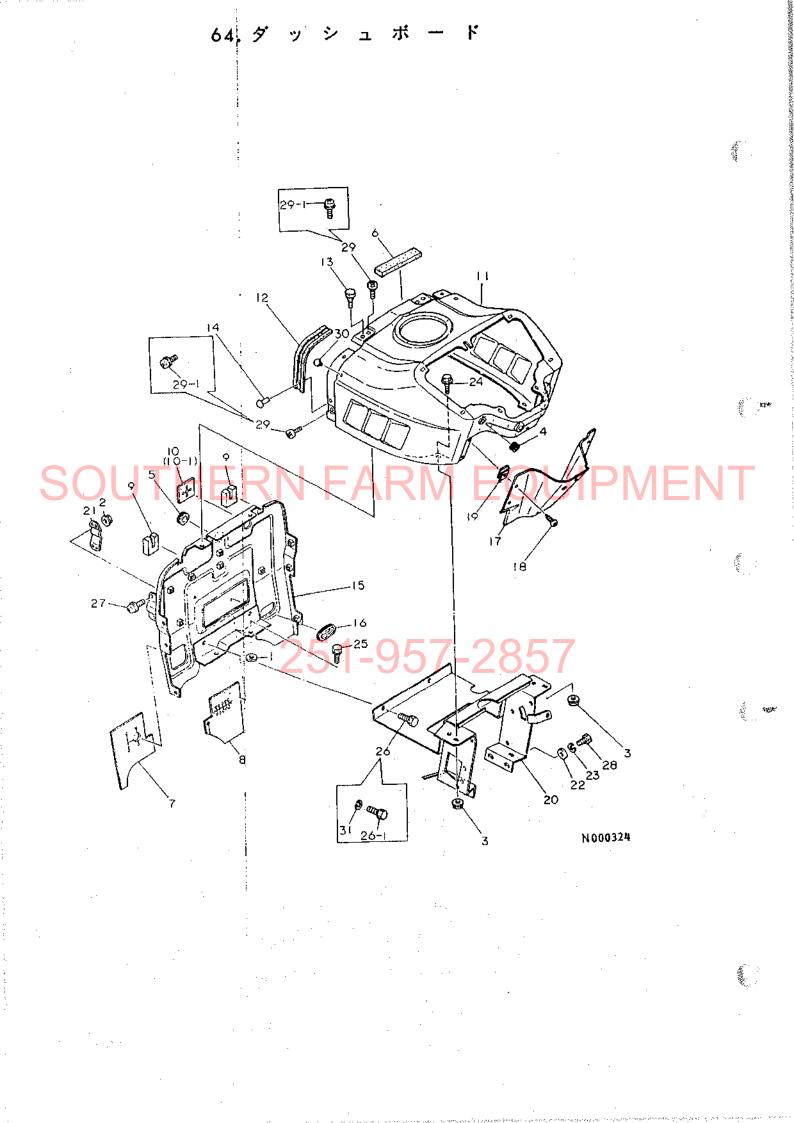

| *                                                                                                                      |                      |                |
|------------------------------------------------------------------------------------------------------------------------|----------------------|----------------|
|                                                                                                                        |                      |                |
| 油圧コントロール部 ・・・・・・・・・・・・・・・・・・・・・・・・・・・・・・・・・                                                                            | 1Н01                 |                |
| 項BNo 項目名称 D                                                                                                            | アーション                |                |
| 53. 油圧シリンダケース・・・・・・・・・・・・・・・・・・・・・・                                                                                    | 1H02                 |                |
| 54. リフトクランク                                                                                                            | 1Н03                 |                |
| 55. コントロールパルブ・・・・・・・・・・・・・・・・・・・・・・・・・・・・・・・・・・・                                                                       | 1H04                 |                |
| 56. リリーフバルブ・・・・・・・・・・・・・・・・・・・・・・・・・・・・・・・・・・・・                                                                        | 1H05                 |                |
| 57. 油圧コントロール                                                                                                           | 1H06, 1H0 <i>7</i>   |                |
| 58. 油 圧 パ イ ピ ン グ・・・・・・・・・・・・・・・・・・・・・・・・・・・・・・・・・・                                                                    | 1H08                 |                |
| 59. 油 圧 パ イ ピ ン グ・・・・・・・・・・・・・・・・・・・・・・・・・・・・・・・・・・                                                                    | 1H09, 1H10<br>1H11   |                |
| 電装品部 · · · · · · · · · · · · · · · · · · ·                                                                             | 1101                 |                |
| 60. ワイヤハーネス・・・・・・・・・・・・・・・・・・                                                                                          | 1102                 | ~~ <b>4</b> h  |
| 61. ス イ ッ チ・・・・・・・・・・・・・・・・・・・・・                                                                                       | 1103                 | •              |
| $6^2$ . $\overline{7} \rightarrow \overline{7} \rightarrow \overline{7} \rightarrow \overline{7}$ .<br>$\underline{k}$ | 1104<br>1JOPMENT     | •              |
| 63.ボンネット・・・・・・・・・・・・・・・・・                                                                                              | 1J02                 |                |
| 64. ダッシュボード・・・・・・・・・・・・・・・・・・・・・・・・・・・・・・・・・・・・                                                                        | 1103                 |                |
| 65.フェンダ・・・・・                                                                                                           | 1J04                 | .:             |
| 66. ス テ ッ プ・・・・・・・・・・・・・・・・・・・・・・・・・・・・・・・・・・                                                                          | 1J05, 1J06           |                |
| 67. シ ー <u>かにす…のに</u>                                                                                                  | 1 <mark>,</mark> 107 |                |
| 68. 銘 板 3 1 - 3 3 7 - 2 0 3                                                                                            | 1108                 |                |
| 標準付属品部 · · · · · · · · · · · · · · · · · · ·                                                                           | 1K01                 | 2 <sup>1</sup> |
| 69. ドローバヒッチ·····                                                                                                       | 1K02                 |                |
| 70. バランスウエイト・・・・・・・・・・・・・・・・                                                                                           |                      |                |
| 71. スタンダードツール・・・・・・・・・・・・・・・・・・・・・・・・・・・・・・・・・・・                                                                       | 1K04                 |                |
|                                                                                                                        |                      |                |
| 部品番号順索引表                                                                                                               |                      |                |
|                                                                                                                        |                      |                |