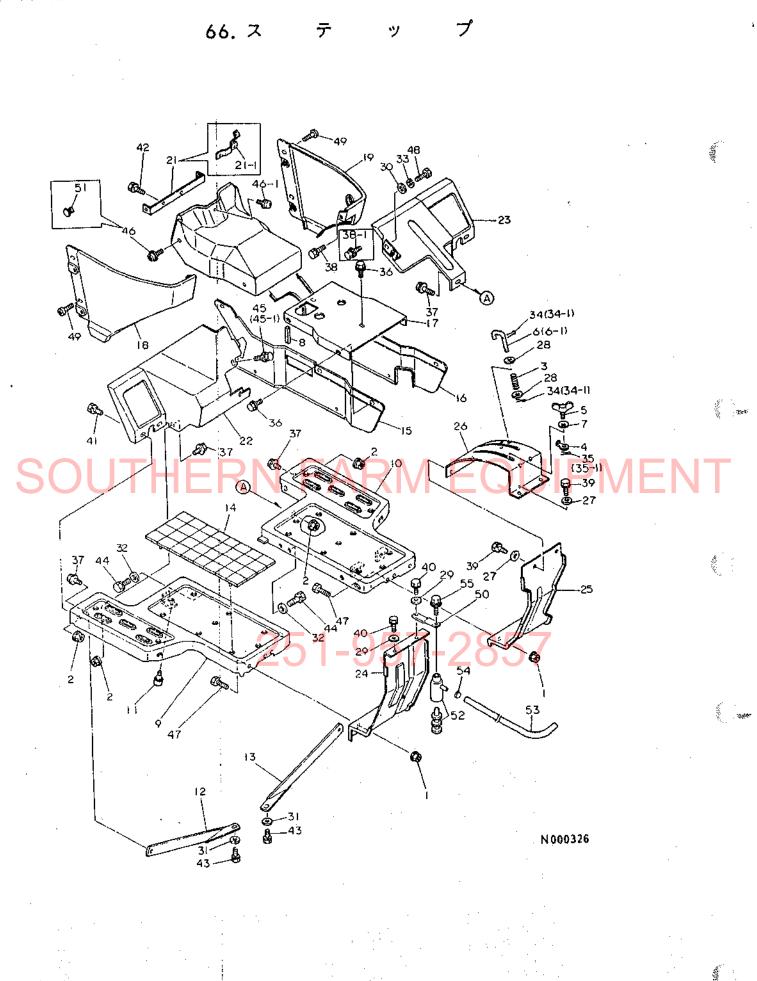

| *                                                                                                                      |                      |                |
|------------------------------------------------------------------------------------------------------------------------|----------------------|----------------|
|                                                                                                                        |                      |                |
| 油圧コントロール部 ・・・・・・・・・・・・・・・・・・・・・・・・・・・・・・・・・                                                                            | 1Н01                 |                |
| 項BNo 項目名称 D                                                                                                            | アーション                |                |
| 53. 油圧シリンダケース・・・・・・・・・・・・・・・・・・・・・・                                                                                    | 1H02                 |                |
| 54. リフトクランク                                                                                                            | 1Н03                 |                |
| 55. コントロールパルブ・・・・・・・・・・・・・・・・・・・・・・・・・・・・・・・・・・・                                                                       | 1H04                 |                |
| 56. リリーフバルブ・・・・・・・・・・・・・・・・・・・・・・・・・・・・・・・・・・・・                                                                        | 1H05                 |                |
| 57. 油圧コントロール                                                                                                           | 1H06, 1H0 <i>7</i>   |                |
| 58. 油 圧 パ イ ピ ン グ・・・・・・・・・・・・・・・・・・・・・・・・・・・・・・・・・・                                                                    | 1H08                 |                |
| 59. 油 圧 パ イ ピ ン グ・・・・・・・・・・・・・・・・・・・・・・・・・・・・・・・・・・                                                                    | 1H09, 1H10<br>1H11   |                |
| 電装品部 · · · · · · · · · · · · · · · · · · ·                                                                             | 1101                 |                |
| 60. ワイヤハーネス・・・・・・・・・・・・・・・・・・                                                                                          | 1102                 | ~~ <b>4</b> h  |
| 61. ス イ ッ チ・・・・・・・・・・・・・・・・・・・・・                                                                                       | 1103                 | •              |
| $6^2$ . $\overline{7} \rightarrow \overline{7} \rightarrow \overline{7} \rightarrow \overline{7}$ .<br>$\underline{k}$ | 1104<br>1JOPMENT     | •              |
| 63.ボンネット・・・・・・・・・・・・・・・・・                                                                                              | 1J02                 |                |
| 64. ダッシュボード・・・・・・・・・・・・・・・・・・・・・・・・・・・・・・・・・・・・                                                                        | 1103                 |                |
| 65.フェンダ・・・・・                                                                                                           | 1J04                 | .:             |
| 66. ス テ ッ プ・・・・・・・・・・・・・・・・・・・・・・・・・・・・・・・・・・                                                                          | 1J05, 1J06           |                |
| 67. シ ー <u>かにす…のに</u>                                                                                                  | 1 <mark>,</mark> 107 |                |
| 68. 銘 板 3 1 - 3 3 7 - 2 0 3                                                                                            | 1108                 |                |
| 標準付属品部 · · · · · · · · · · · · · · · · · · ·                                                                           | 1K01                 | 2 <sup>1</sup> |
| 69. ドローバヒッチ·····                                                                                                       | 1K02                 |                |
| 70. バランスウエイト・・・・・・・・・・・・・・・・                                                                                           |                      |                |
| 71. スタンダードツール・・・・・・・・・・・・・・・・・・・・・・・・・・・・・・・・・・・                                                                       | 1K04                 |                |
|                                                                                                                        |                      |                |
| 部品番号順索引表                                                                                                               |                      |                |
|                                                                                                                        |                      |                |