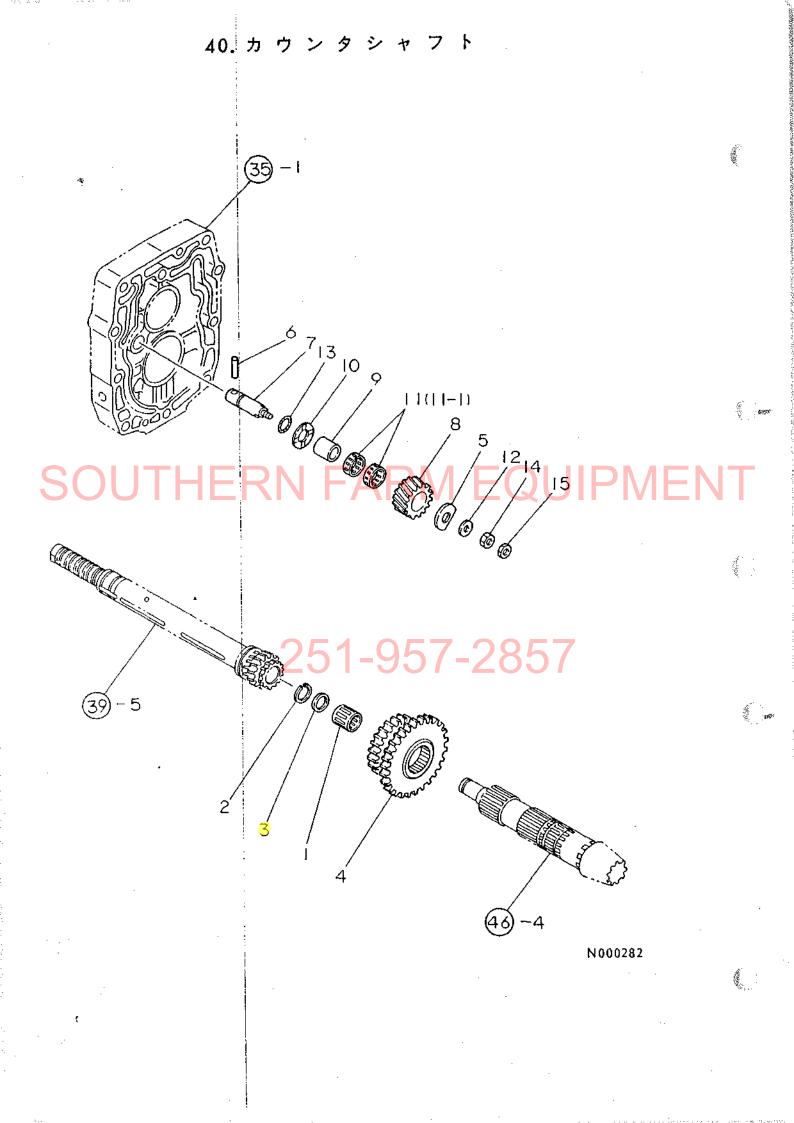

目 次

| 項目No.       | 項目名称     |                                                    | ロケーション                   |
|-------------|----------|----------------------------------------------------|--------------------------|
| 24. 1       | ングギ      | <del>ヤ</del> · · · · · · · · · · · · · · · · · · · | ······1E08               |
| 25. 7       | ロペラシャ    | 7 ト · · · · · · · · · · · · · · · · · ·            | ······1E09               |
| 26. t       | ンタボッ     | ク ス・・・・・・・・・・・・・・・・・・・・・・・・・・・・・・・・・・・・            | ······1E10               |
| 27. 7       | ロントギヤケ   | - z                                                | 1E11                     |
| 28. 7       | ロントシャ    | 7 1                                                | ······1E12               |
| COH 29. 7   | ロントホイルタ  | 1+                                                 | ······1E13               |
| 30. ス       | テアリング    | ギャ・・・・・                                            | ······1E14               |
| 31. ス       | テアリング    | ¥ ヤ·····                                           | ······1E15               |
| トランスミッ      | ション部・・・・ | •••••••••••••••••••••••••••••                      | 1F01                     |
| 32. 2       | ラッチハウジ   | ング・・・・・                                            | ······1F02               |
| 33. 2       | ラッチペタ    | ダル・・・・・・・・・・・・・・・・・・・・・・・・                         | ······1F03               |
|             | Ry Ju    |                                                    |                          |
| 300 I 35. t | ンタプレー    |                                                    | 1F05                     |
| 36. 4       | ギュレー     | 9                                                  | ······1F06               |
| 37. サ       | ードパル     | 7                                                  | ······1F07               |
| 38. ×       | ーンシャフ    | 7                                                  | ······1F08               |
| 39. P.      | S.クラッチシャ | 7                                                  | ······1F09               |
| 40. カ       | ウンタシャー   | z 6.5.7                                            | ······1F10               |
| 41. P.      | T.O.駆動シャ | 7                                                  | ······1F11               |
|             |          | 速                                                  |                          |
|             |          | 速                                                  | THE REPORT OF A STATE OF |
|             |          | 速                                                  |                          |
|             |          | ( J                                                |                          |
|             |          | ••••••••                                           |                          |
|             |          | ヤ                                                  |                          |
| 47. J       | ヤアクスルケー  | - ス ・・・・・                                          | ······ 1G03              |
|             |          | グ ·····                                            |                          |
|             |          | t ン · · · · · · · · · · · · · · · · · ·            |                          |
|             |          | * • • • • • • • • • • • • • • • • • • •            |                          |
|             |          | +·····                                             |                          |
| 52. ブ       | レーキペダ    | <i>ν</i> ······                                    | ······1G08               |
|             |          |                                                    |                          |