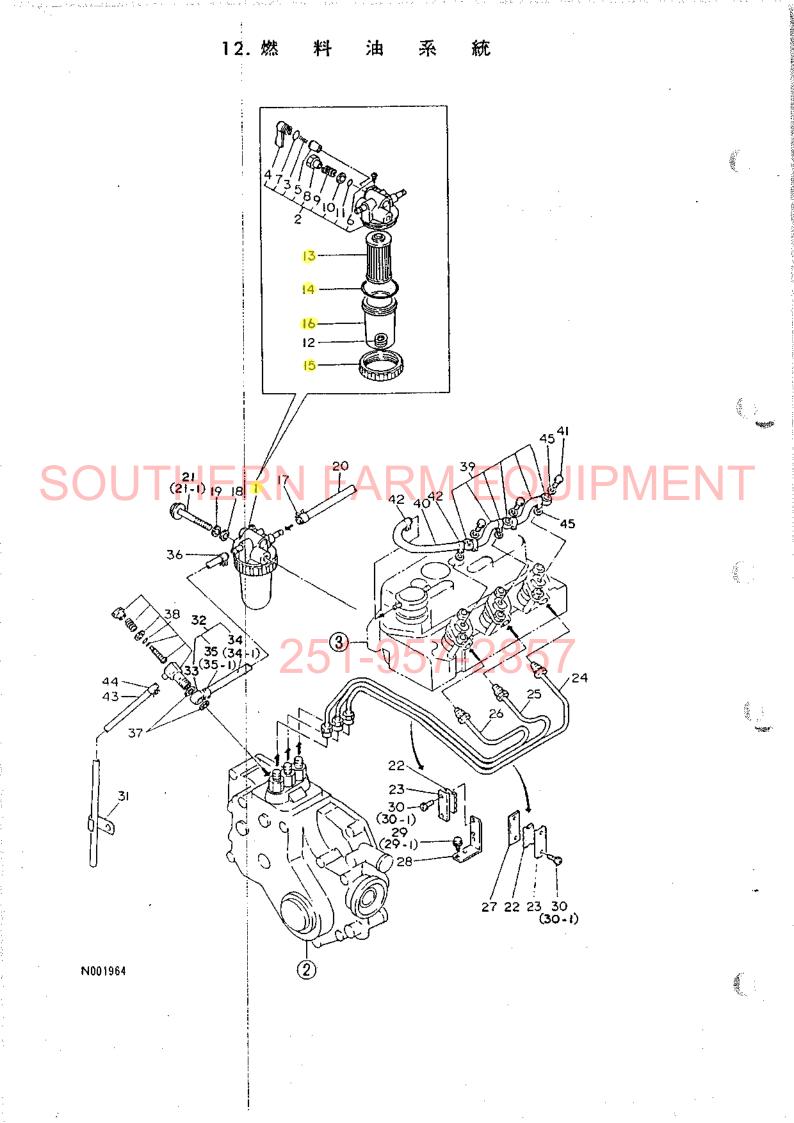

|



| 1 1CO1                |       | 12. 燃             | 料 油 系 統                                 | (A) = 3T80U-NB        |
|-----------------------|-------|-------------------|-----------------------------------------|-----------------------|
| +                     |       |                   |                                         | (B) =                 |
| NPC-14                |       |                   |                                         | (C)=                  |
| 111 0 14              | 20    |                   |                                         | (D) =                 |
| 29"5                  | 41"14 | 0                 |                                         |                       |
| and the second second | DIN   | 0 7"EンN"ンコ"ウ      | フッピン メイ