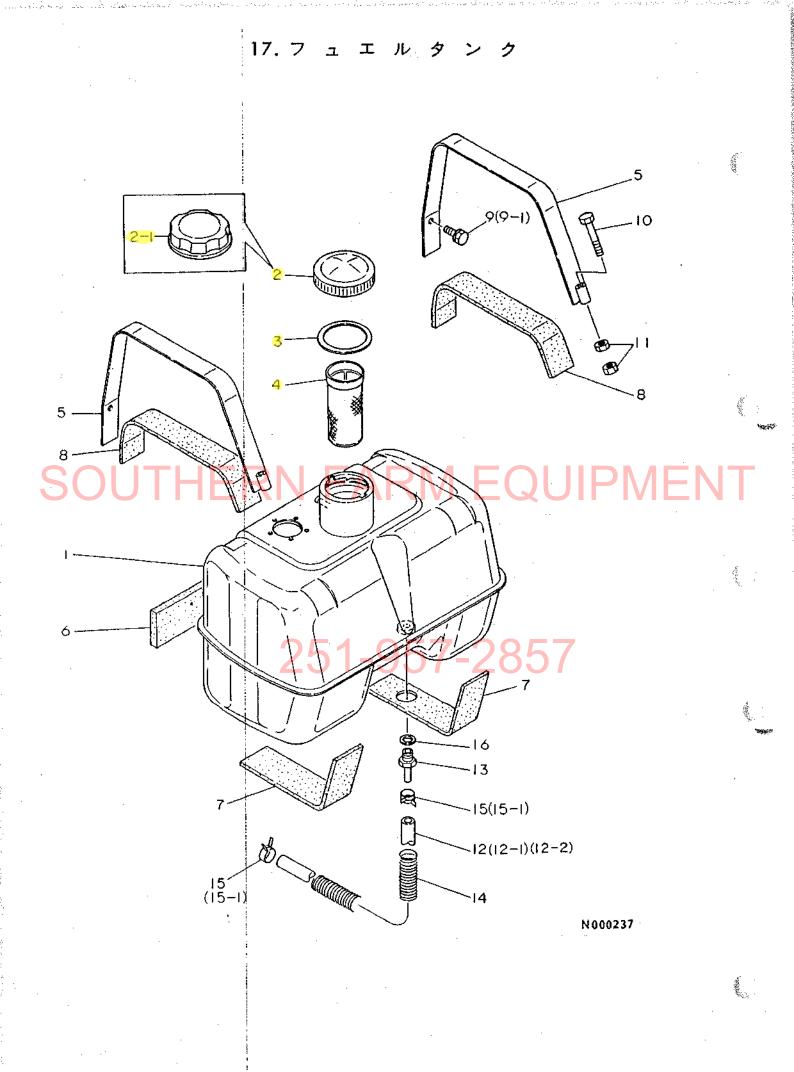

| ご注文について ・・・・・・                                     | ······ 1A02                                                                                                      |
|----------------------------------------------------|------------------------------------------------------------------------------------------------------------------|
| 配線図                                                | ······ 1 A0 3                                                                                                    |
| 仕 様                                                |                                                                                                                  |
| エンジン部(3T80U-NB形) ······                            |                                                                                                                  |
| 項目No.項目名称                                          | ロケーション                                                                                                           |
| 1. シリンダブロック・・・・・                                   | and the second |
| 2. ギャケース・・・・・・・・・・・・・・・・・・・・・・・・・・・・・・・・・・・・       |                                                                                                                  |
| 3. シリンダヘッド・・・・・・・・・・・・・・・・・・・・・・・・・・・・・・・・・・・・     | ······ 1B06, 1B07                                                                                                |
| 4. エアクリーナ・サイレンサ ・・・・・                              | ······1B08                                                                                                       |
| 5.カムシャフト・・・・・・・・・・・・・・・・・・・・・・・・・・・・・・・・・・・・       |                                                                                                                  |
| SOUTER PROFILE                                     | COULEMENT                                                                                                        |
|                                                    | The second second second second second                                                                           |
| 8. 潤 滑 油 系 統                                       | ······1B12                                                                                                       |
| 9. 冷却水系統                                           | ······1B13, 1B14                                                                                                 |
| 10. F.O. 噴射ポンプ・・・・・・・・・・・・・・・・・・・・・・・・・・・・・・・・・・・・ | 1B15                                                                                                             |
| 11.F.O.噴射弁······                                   |                                                                                                                  |
| 12. 燃料油系統                                          | 8.5.7.1001,1002                                                                                                  |
| 13. ガ バ ナ 駆 動・・・・・・・・・・・・・・・・・・・・・・・・・・・・・・・・・・    |                                                                                                                  |
| 14. 電 気 始 動 装 置                                    | ······1C04, 1C05 🦛                                                                                               |
| 15. サーモスタート装置・・・・・・                                | ······1C06                                                                                                       |
| エンジンコントロール部                                        | 1D01                                                                                                             |
| 16. アクセルレバー・・・・・・・・・・・・・・・・・・・・・・・・・・・・・・・・・・・・    |                                                                                                                  |
| 17. フュエルタンク・・・・・                                   | ······ 1 D0 3                                                                                                    |
| 18. ベルトカバー・・・・・・・・・・・・・・・・・・・・・・・・・・・・・・・・・・・・     |                                                                                                                  |
| フロントアクスル部                                          |                                                                                                                  |
|                                                    |                                                                                                                  |
| 20. キングピン・・・・・・・・・・・・・・・・・・・・・・・・                  |                                                                                                                  |
| 21. ナックルアーム                                        |                                                                                                                  |
| 22. ナックルアーム                                        |                                                                                                                  |
| 23. フロントホイルタイヤ・・・・・                                |                                                                                                                  |
|                                                    |                                                                                                                  |