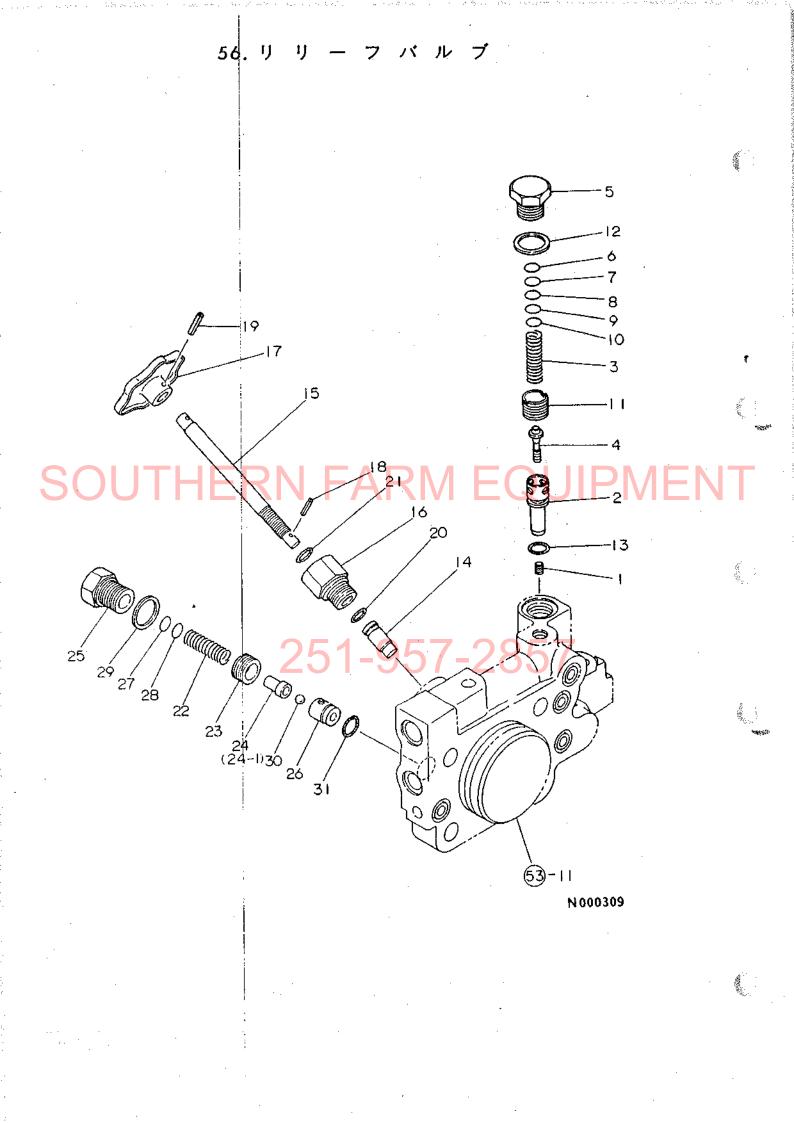

| *                                                                                                                      |                      |                |
|------------------------------------------------------------------------------------------------------------------------|----------------------|----------------|
|                                                                                                                        |                      |                |
| 油圧コントロール部 ・・・・・・・・・・・・・・・・・・・・・・・・・・・・・・・・・                                                                            | 1Н01                 |                |
| 項BNo 項目名称 D                                                                                                            | アーション                |                |
| 53. 油圧シリンダケース・・・・・・・・・・・・・・・・・・・・・・                                                                                    | 1H02                 |                |
| 54. リフトクランク                                                                                                            | 1Н03                 |                |
| 55. コントロールパルブ・・・・・・・・・・・・・・・・・・・・・・・・・・・・・・・・・・・                                                                       | 1H04                 |                |
| 56. リリーフバルブ・・・・・・・・・・・・・・・・・・・・・・・・・・・・・・・・・・・・                                                                        | 1H05                 |                |
| 57. 油圧コントロール                                                                                                           | 1H06, 1H0 <i>7</i>   |                |
| 58. 油 圧 パ イ ピ ン グ・・・・・・・・・・・・・・・・・・・・・・・・・・・・・・・・・・                                                                    | 1H08                 |                |
| 59. 油 圧 パ イ ピ ン グ・・・・・・・・・・・・・・・・・・・・・・・・・・・・・・・・・・                                                                    | 1H09, 1H10<br>1H11   |                |
| 電装品部 · · · · · · · · · · · · · · · · · · ·                                                                             | 1101                 |                |
| 60. ワイヤハーネス・・・・・・・・・・・・・・・・・・                                                                                          | 1102                 | ~~ <b>4</b> h  |
| 61. ス イ ッ チ・・・・・・・・・・・・・・・・・・・・・                                                                                       | 1103                 | •              |
| $6^2$ . $\overline{7} \rightarrow \overline{7} \rightarrow \overline{7} \rightarrow \overline{7}$ .<br>$\underline{k}$ | 1104<br>1JOPMENT     | •              |
| 63.ボンネット・・・・・・・・・・・・・・・・・                                                                                              | 1J02                 |                |
| 64. ダッシュボード・・・・・・・・・・・・・・・・・・・・・・・・・・・・・・・・・・・・                                                                        | 1103                 |                |
| 65.フェンダ・・・・・                                                                                                           | 1J04                 | .:             |
| 66. ス テ ッ プ・・・・・・・・・・・・・・・・・・・・・・・・・・・・・・・・・・                                                                          | 1J05, 1J06           |                |
| 67. シ ー <u>かにす…のに</u>                                                                                                  | 1 <mark>,</mark> 107 |                |
| 68. 銘 板 3 1 - 3 3 7 - 2 0 3                                                                                            | 1108                 |                |
| 標準付属品部 · · · · · · · · · · · · · · · · · · ·                                                                           | 1K01                 | 2 <sup>1</sup> |
| 69. ドローバヒッチ·····                                                                                                       | 1K02                 |                |
| 70. バランスウエイト・・・・・・・・・・・・・・・・                                                                                           |                      |                |
| 71. スタンダードツール・・・・・・・・・・・・・・・・・・・・・・・・・・・・・・・・・・・                                                                       | 1K04                 |                |
|                                                                                                                        |                      |                |
| 部品番号順索引表                                                                                                               |                      |                |
|                                                                                                                        |                      |                |