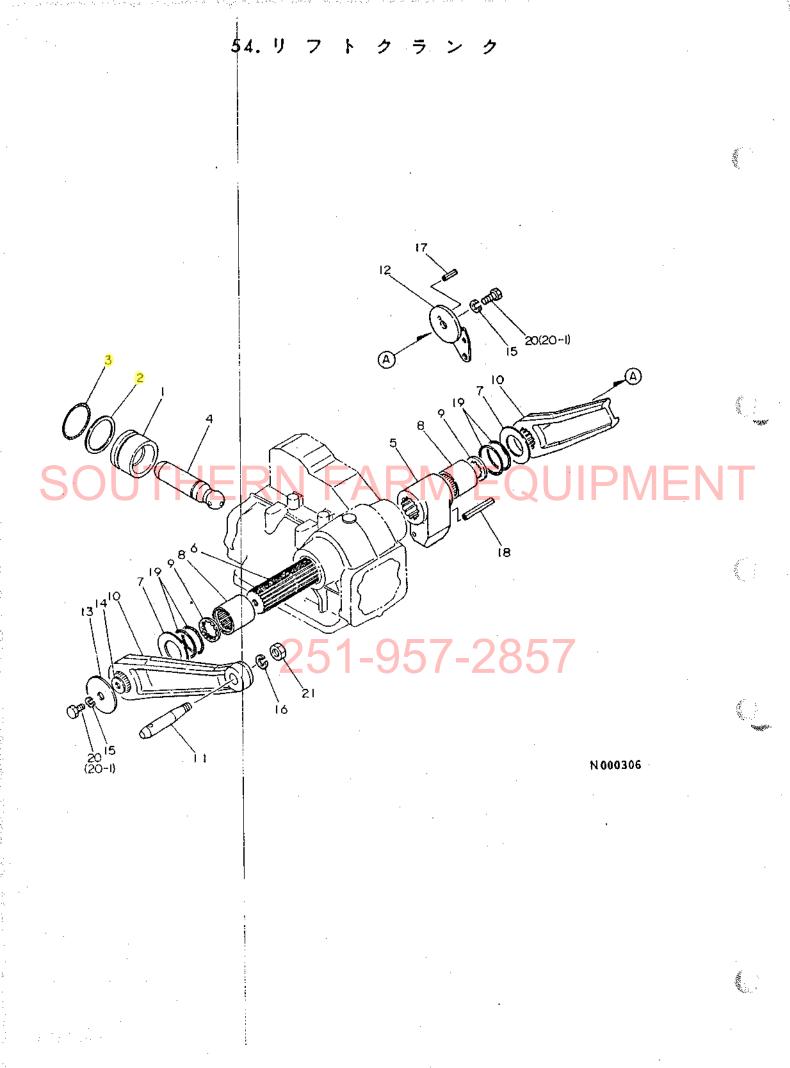

| *                                                                                                                      |                      |                |
|------------------------------------------------------------------------------------------------------------------------|----------------------|----------------|
|                                                                                                                        |                      |                |
| 油圧コントロール部 ・・・・・・・・・・・・・・・・・・・・・・・・・・・・・・・・・                                                                            | 1Н01                 |                |
| 項BNo 項目名称 D                                                                                                            | アーション                |                |
| 53. 油圧シリンダケース・・・・・・・・・・・・・・・・・・・・・・                                                                                    | 1H02                 |                |
| 54. リフトクランク                                                                                                            | 1Н03                 |                |
| 55. コントロールパルブ・・・・・・・・・・・・・・・・・・・・・・・・・・・・・・・・・・・                                                                       | 1H04                 |                |
| 56. リリーフバルブ・・・・・・・・・・・・・・・・・・・・・・・・・・・・・・・・・・・・                                                                        | 1H05                 |                |
| 57. 油圧コントロール                                                                                                           | 1H06, 1H0 <i>7</i>   |                |
| 58. 油 圧 パ イ ピ ン グ・・・・・・・・・・・・・・・・・・・・・・・・・・・・・・・・・・                                                                    | 1H08                 |                |
| 59. 油 圧 パ イ ピ ン グ・・・・・・・・・・・・・・・・・・・・・・・・・・・・・・・・・・                                                                    | 1H09, 1H10<br>1H11   |                |
| 電装品部 · · · · · · · · · · · · · · · · · · ·                                                                             | 1101                 |                |
| 60. ワイヤハーネス・・・・・・・・・・・・・・・・・・                                                                                          | 1102                 | ~~ <b>4</b> h  |
| 61. ス イ ッ チ・・・・・・・・・・・・・・・・・・・・・                                                                                       | 1103                 | •              |
| $6^2$ . $\overline{7} \rightarrow \overline{7} \rightarrow \overline{7} \rightarrow \overline{7}$ .<br>$\underline{k}$ | 1104<br>1JOPMENT     | •              |
| 63.ボンネット・・・・・・・・・・・・・・・・・                                                                                              | 1J02                 |                |
| 64. ダッシュボード・・・・・・・・・・・・・・・・・・・・・・・・・・・・・・・・・・・・                                                                        | 1103                 |                |
| 65.フェンダ・・・・・                                                                                                           | 1J04                 | .:             |
| 66. ス テ ッ プ・・・・・・・・・・・・・・・・・・・・・・・・・・・・・・・・・・                                                                          | 1J05, 1J06           |                |
| 67. シ ー <u>かにす…のに</u>                                                                                                  | 1 <mark>,</mark> 107 |                |
| 68. 銘 板 3 1 - 3 3 7 - 2 0 3                                                                                            | 1108                 |                |
| 標準付属品部 · · · · · · · · · · · · · · · · · · ·                                                                           | 1K01                 | 2 <sup>1</sup> |
| 69. ドローバヒッチ·····                                                                                                       | 1K02                 |                |
| 70. バランスウエイト・・・・・・・・・・・・・・・・                                                                                           |                      |                |
| 71. スタンダードツール・・・・・・・・・・・・・・・・・・・・・・・・・・・・・・・・・・・                                                                       | 1K04                 |                |
|                                                                                                                        |                      |                |
| 部品番号順索引表                                                                                                               |                      |                |
|                                                                                                                        |                      |                |