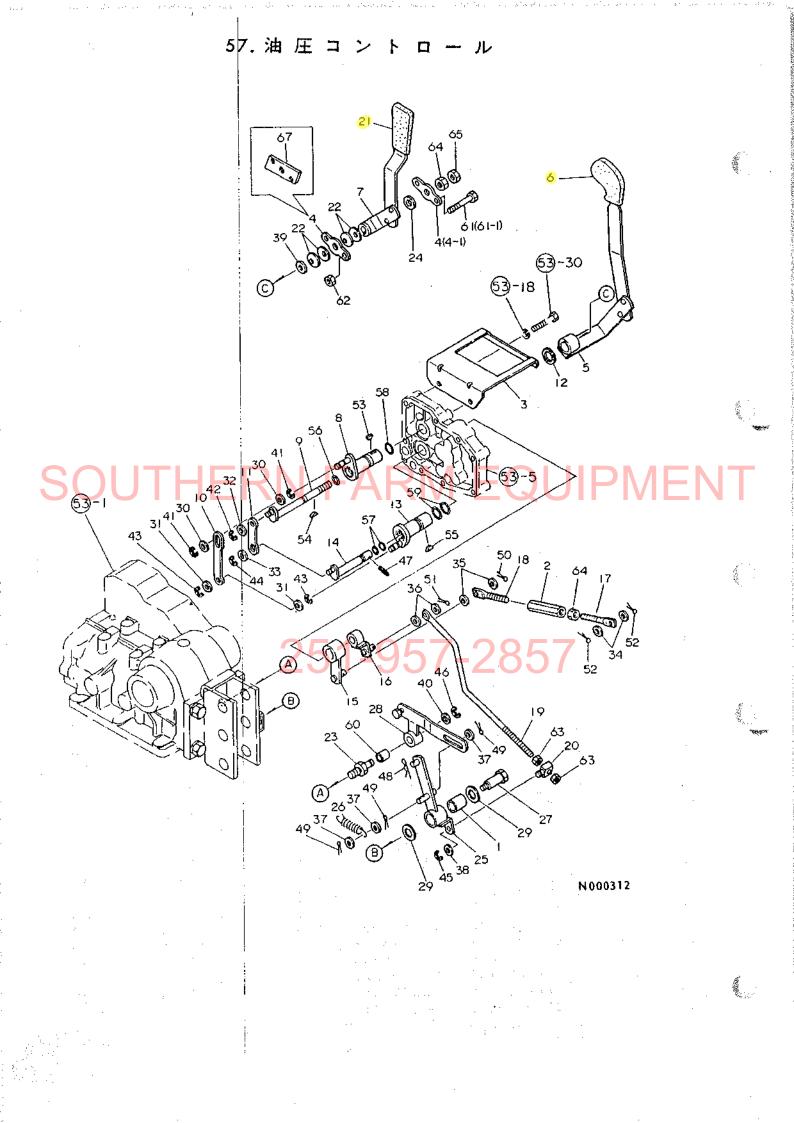

| *                                                                                                                      |                      |                |
|------------------------------------------------------------------------------------------------------------------------|----------------------|----------------|
|                                                                                                                        |                      |                |
| 油圧コントロール部 ・・・・・・・・・・・・・・・・・・・・・・・・・・・・・・・・・                                                                            | 1Н01                 |                |
| 項BNo 項目名称 D                                                                                                            | アーション                |                |
| 53. 油圧シリンダケース・・・・・・・・・・・・・・・・・・・・・・                                                                                    | 1H02                 |                |
| 54. リフトクランク                                                                                                            | 1Н03                 |                |
| 55. コントロールパルブ・・・・・・・・・・・・・・・・・・・・・・・・・・・・・・・・・・・                                                                       | 1H04                 |                |
| 56. リリーフバルブ・・・・・・・・・・・・・・・・・・・・・・・・・・・・・・・・・・・・                                                                        | 1H05                 |                |
| 57. 油圧コントロール                                                                                                           | 1H06, 1H0 <i>7</i>   |                |
| 58. 油 圧 パ イ ピ ン グ・・・・・・・・・・・・・・・・・・・・・・・・・・・・・・・・・・                                                                    | 1H08                 |                |
| 59. 油 圧 パ イ ピ ン グ・・・・・・・・・・・・・・・・・・・・・・・・・・・・・・・・・・                                                                    | 1H09, 1H10<br>1H11   |                |
| 電装品部 · · · · · · · · · · · · · · · · · · ·                                                                             | 1101                 |                |
| 60. ワイヤハーネス・・・・・・・・・・・・・・・・・・                                                                                          | 1102                 | ~~ <b>4</b> h  |
| 61. ス イ ッ チ・・・・・・・・・・・・・・・・・・・・・                                                                                       | 1103                 | •              |
| $6^2$ . $\overline{7} \rightarrow \overline{7} \rightarrow \overline{7} \rightarrow \overline{7}$ .<br>$\underline{k}$ | 1104<br>1JOPMENT     | •              |
| 63.ボンネット・・・・・・・・・・・・・・・・・                                                                                              | 1J02                 |                |
| 64. ダッシュボード・・・・・・・・・・・・・・・・・・・・・・・・・・・・・・・・・・・・                                                                        | 1103                 |                |
| 65.フェンダ・・・・・                                                                                                           | 1J04                 | .:             |
| 66. ス テ ッ プ・・・・・・・・・・・・・・・・・・・・・・・・・・・・・・・・・・                                                                          | 1J05, 1J06           |                |
| 67. シ ー <u>かにす…のに</u>                                                                                                  | 1 <mark>,</mark> 107 |                |
| 68. 銘 板 3 1 - 3 3 7 - 2 0 3                                                                                            | 1108                 |                |
| 標準付属品部 · · · · · · · · · · · · · · · · · · ·                                                                           | 1K01                 | 2 <sup>1</sup> |
| 69. ドローバヒッチ·····                                                                                                       | 1K02                 |                |
| 70. バランスウエイト・・・・・・・・・・・・・・・・                                                                                           |                      |                |
| 71. スタンダードツール・・・・・・・・・・・・・・・・・・・・・・・・・・・・・・・・・・・                                                                       | 1K04                 |                |
|                                                                                                                        |                      |                |
| 部品番号順索引表                                                                                                               |                      |                |
|                                                                                                                        |                      |                |