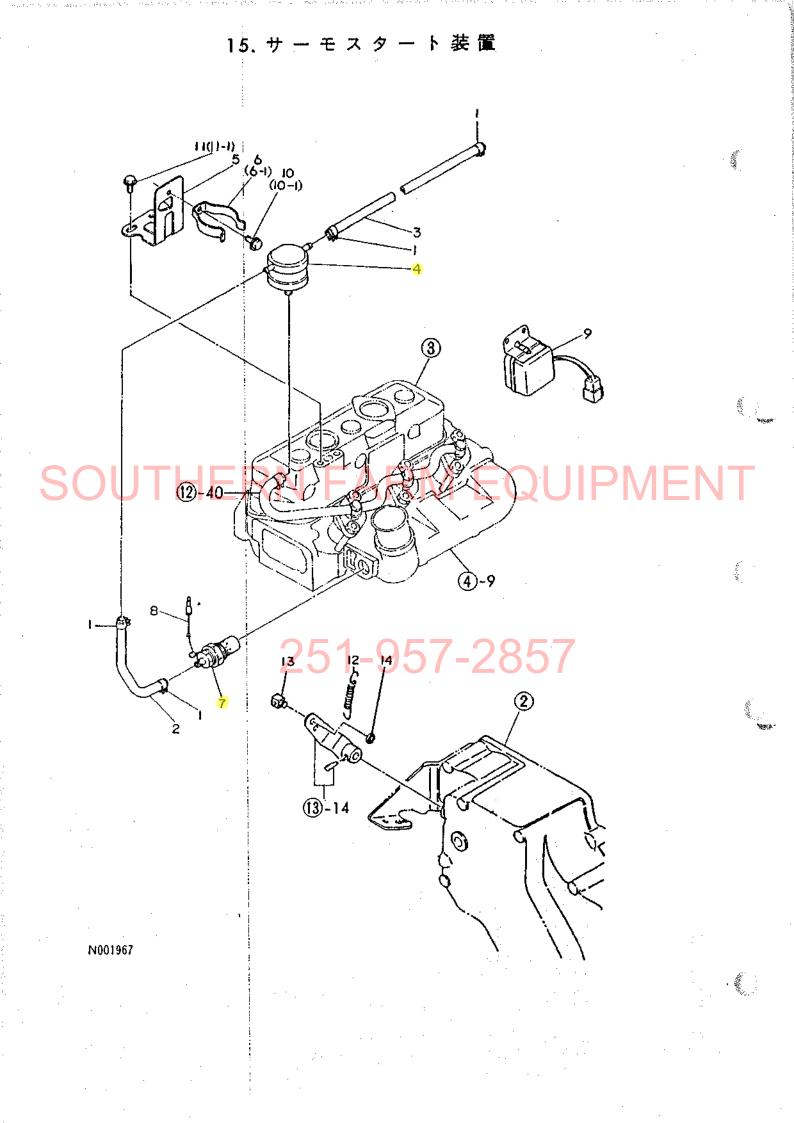

| ご注文について ・・・・・・                                     | ······ 1A02                                                                                                      |
|----------------------------------------------------|------------------------------------------------------------------------------------------------------------------|
| 配線図                                                | ······ 1 A0 3                                                                                                    |
| 仕 様                                                |                                                                                                                  |
| エンジン部(3T80U-NB形) ······                            |                                                                                                                  |
| 項目No.項目名称                                          | ロケーション                                                                                                           |
| 1. シリンダブロック・・・・・                                   | and the second |
| 2. ギャケース・・・・・・・・・・・・・・・・・・・・・・・・・・・・・・・・・・・・       |                                                                                                                  |
| 3. シリンダヘッド・・・・・・・・・・・・・・・・・・・・・・・・・・・・・・・・・・・・     | ······ 1B06, 1B07                                                                                                |
| 4. エアクリーナ・サイレンサ ・・・・・                              | ······1B08                                                                                                       |
| 5.カムシャフト・・・・・・・・・・・・・・・・・・・・・・・・・・・・・・・・・・・・       |                                                                                                                  |
| SOUTER PROFILE                                     | COULEMENT                                                                                                        |
|                                                    | The second second second second second                                                                           |
| 8. 潤 滑 油 系 統                                       | ······1B12                                                                                                       |
| 9. 冷却水系統                                           | ······1B13, 1B14                                                                                                 |
| 10. F.O. 噴射ポンプ・・・・・・・・・・・・・・・・・・・・・・・・・・・・・・・・・・・・ | 1B15                                                                                                             |
| 11.F.O.噴射弁······                                   |                                                                                                                  |
| 12. 燃料油系統                                          | 8.5.7.1001,1002                                                                                                  |
| 13. ガ バ ナ 駆 動・・・・・・・・・・・・・・・・・・・・・・・・・・・・・・・・・・    |                                                                                                                  |
| 14. 電 気 始 動 装 置                                    | ······1C04, 1C05 🦛                                                                                               |
| 15. サーモスタート装置・・・・・・                                | ······1C06                                                                                                       |
| エンジンコントロール部                                        | 1D01                                                                                                             |
| 16. アクセルレバー・・・・・・・・・・・・・・・・・・・・・・・・・・・・・・・・・・・・    |                                                                                                                  |
| 17. フュエルタンク・・・・・                                   | ······ 1 D0 3                                                                                                    |
| 18. ベルトカバー・・・・・・・・・・・・・・・・・・・・・・・・・・・・・・・・・・・・     |                                                                                                                  |
| フロントアクスル部                                          |                                                                                                                  |
|                                                    |                                                                                                                  |
| 20. キングピン・・・・・・・・・・・・・・・・・・・・・・・・                  |                                                                                                                  |
| 21. ナックルアーム                                        |                                                                                                                  |
| 22. ナックルアーム                                        |                                                                                                                  |
| 23. フロントホイルタイヤ・・・・・                                |                                                                                                                  |
|                                                    |                                                                                                                  |