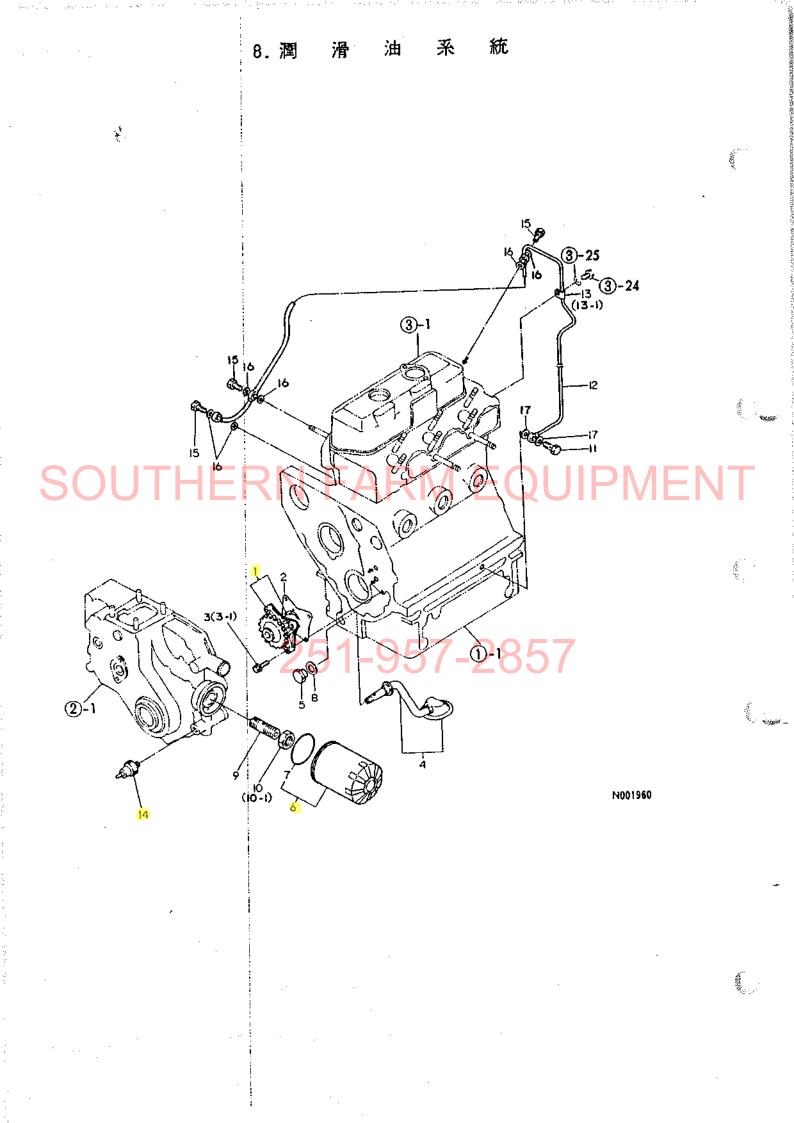

| ご注文について ・・・・・・                                     | ······ 1A02                                                                                                      |
|----------------------------------------------------|------------------------------------------------------------------------------------------------------------------|
| 配線図                                                | ······ 1 A0 3                                                                                                    |
| 仕 様                                                |                                                                                                                  |
| エンジン部(3T80U-NB形) ······                            |                                                                                                                  |
| 項目No.項目名称                                          | ロケーション                                                                                                           |
| 1. シリンダブロック・・・・・                                   | and the second |
| 2. ギャケース・・・・・・・・・・・・・・・・・・・・・・・・・・・・・・・・・・・・       |                                                                                                                  |
| 3. シリンダヘッド・・・・・・・・・・・・・・・・・・・・・・・・・・・・・・・・・・・・     | ······ 1B06, 1B07                                                                                                |
| 4. エアクリーナ・サイレンサ ・・・・・                              | ······1B08                                                                                                       |
| 5.カムシャフト・・・・・・・・・・・・・・・・・・・・・・・・・・・・・・・・・・・・       |                                                                                                                  |
| SOUTER PROFILE                                     | COULEMENT                                                                                                        |
|                                                    | The second second second second second                                                                           |
| 8. 潤 滑 油 系 統                                       | ······1B12                                                                                                       |
| 9. 冷却水系統                                           | ······1B13, 1B14                                                                                                 |
| 10. F.O. 噴射ポンプ・・・・・・・・・・・・・・・・・・・・・・・・・・・・・・・・・・・・ | 1B15                                                                                                             |
| 11.F.O.噴射弁······                                   |                                                                                                                  |
| 12. 燃料油系統                                          | 8.5.7.1001,1002                                                                                                  |
| 13. ガ バ ナ 駆 動・・・・・・・・・・・・・・・・・・・・・・・・・・・・・・・・・・    |                                                                                                                  |
| 14. 電 気 始 動 装 置                                    | ······1C04, 1C05 🦛                                                                                               |
| 15. サーモスタート装置・・・・・・                                | ······1C06                                                                                                       |
| エンジンコントロール部                                        | 1D01                                                                                                             |
| 16. アクセルレバー・・・・・・・・・・・・・・・・・・・・・・・・・・・・・・・・・・・・    |                                                                                                                  |
| 17. フュエルタンク・・・・・                                   | ······ 1 D0 3                                                                                                    |
| 18. ベルトカバー・・・・・・・・・・・・・・・・・・・・・・・・・・・・・・・・・・・・     |                                                                                                                  |
| フロントアクスル部                                          |                                                                                                                  |
|                                                    |                                                                                                                  |
| 20. キングピン・・・・・・・・・・・・・・・・・・・・・・・・                  |                                                                                                                  |
| 21. ナックルアーム                                        |                                                                                                                  |
| 22. ナックルアーム                                        |                                                                                                                  |
| 23. フロントホイルタイヤ・・・・・                                |                                                                                                                  |
|                                                    |                                                                                                                  |