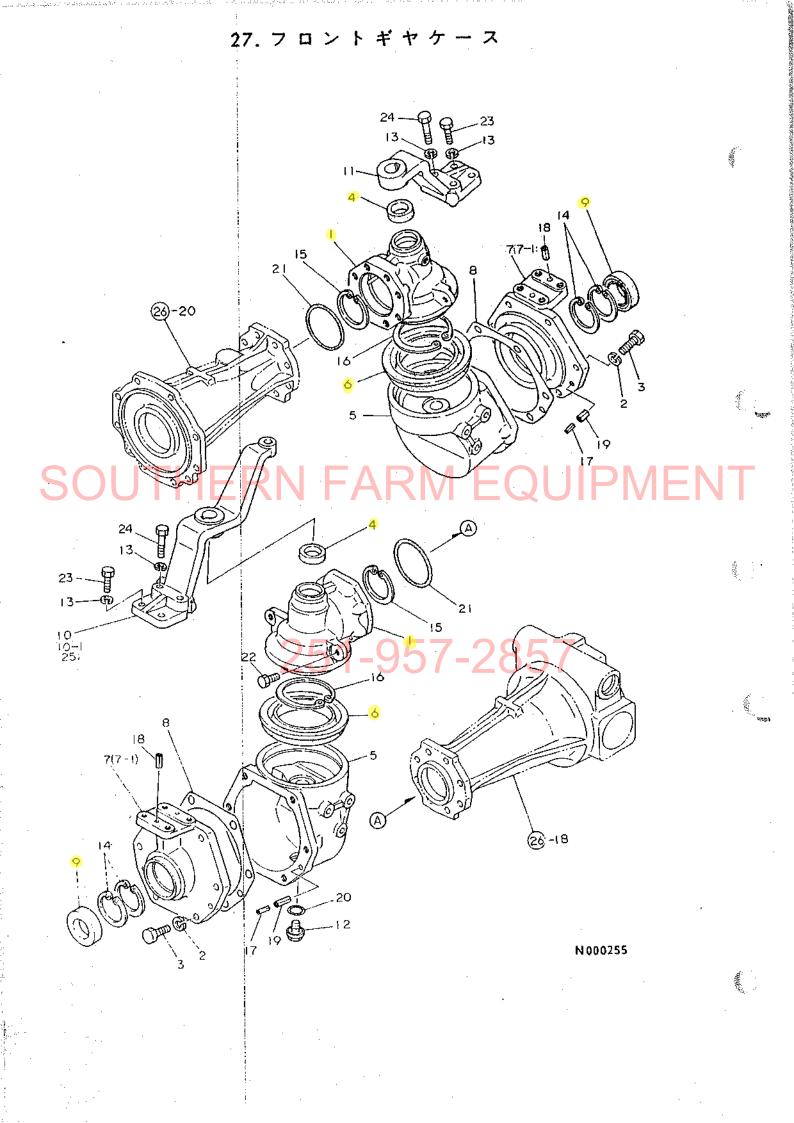

目 次

| 項目No.       | 項目名称     |                                                    | ロケーション                   |
|-------------|----------|----------------------------------------------------|--------------------------|
| 24. 1       | ングギ      | <del>ヤ</del> · · · · · · · · · · · · · · · · · · · | ······1E08               |
| 25. 7       | ロペラシャ    | 7 ト · · · · · · · · · · · · · · · · · ·            | ······1E09               |
| 26. t       | ンタボッ     | ク ス・・・・・・・・・・・・・・・・・・・・・・・・・・・・・・・・・・・・            | ······1E10               |
| 27. 7       | ロントギヤケ   | - z                                                | 1E11                     |
| 28. 7       | ロントシャ    | 7 1                                                | ······1E12               |
| COH 29. 7   | ロントホイルタ  | 1+                                                 | ······1E13               |
| 30. ス       | テアリング    | ギャ・・・・・                                            | ······1E14               |
| 31. ス       | テアリング    | ¥ ヤ·····                                           | ······1E15               |
| トランスミッ      | ション部・・・・ | •••••••••••••••••••••••••••••                      | 1F01                     |
| 32. 2       | ラッチハウジ   | ング・・・・・                                            | ······1F02               |
| 33. 2       | ラッチペタ    | ダル・・・・・・・・・・・・・・・・・・・・・・・・                         | ······1F03               |
|             | Ry Ju    |                                                    |                          |
| 300 I 35. t | ンタプレー    |                                                    | 1F05                     |
| 36. 4       | ギュレー     | 9                                                  | ······1F06               |
| 37. サ       | ードパル     | 7                                                  | ······1F07               |
| 38. ×       | ーンシャフ    | 7                                                  | ······1F08               |
| 39. P.      | S.クラッチシャ | 7                                                  | ······1F09               |
| 40. カ       | ウンタシャー   | z 6.5.7                                            | ······1F10               |
| 41. P.      | T.O.駆動シャ | 7                                                  | ······1F11               |
|             |          | 速                                                  |                          |
|             |          | 速                                                  | THE REPORT OF A STATE OF |
|             |          | 速                                                  |                          |
|             |          | ( J                                                |                          |
|             |          | ••••••••                                           |                          |
|             |          | ヤ                                                  |                          |
| 47. J       | ヤアクスルケー  | - ス ・・・・・                                          | ······ 1G03              |
|             |          | グ ·····                                            |                          |
|             |          | t ン · · · · · · · · · · · · · · · · · ·            |                          |
|             |          | * • • • • • • • • • • • • • • • • • • •            |                          |
|             |          | +·····                                             |                          |
| 52. ブ       | レーキペダ    | <i>ν</i> ······                                    | ······1G08               |
|             |          |                                                    |                          |