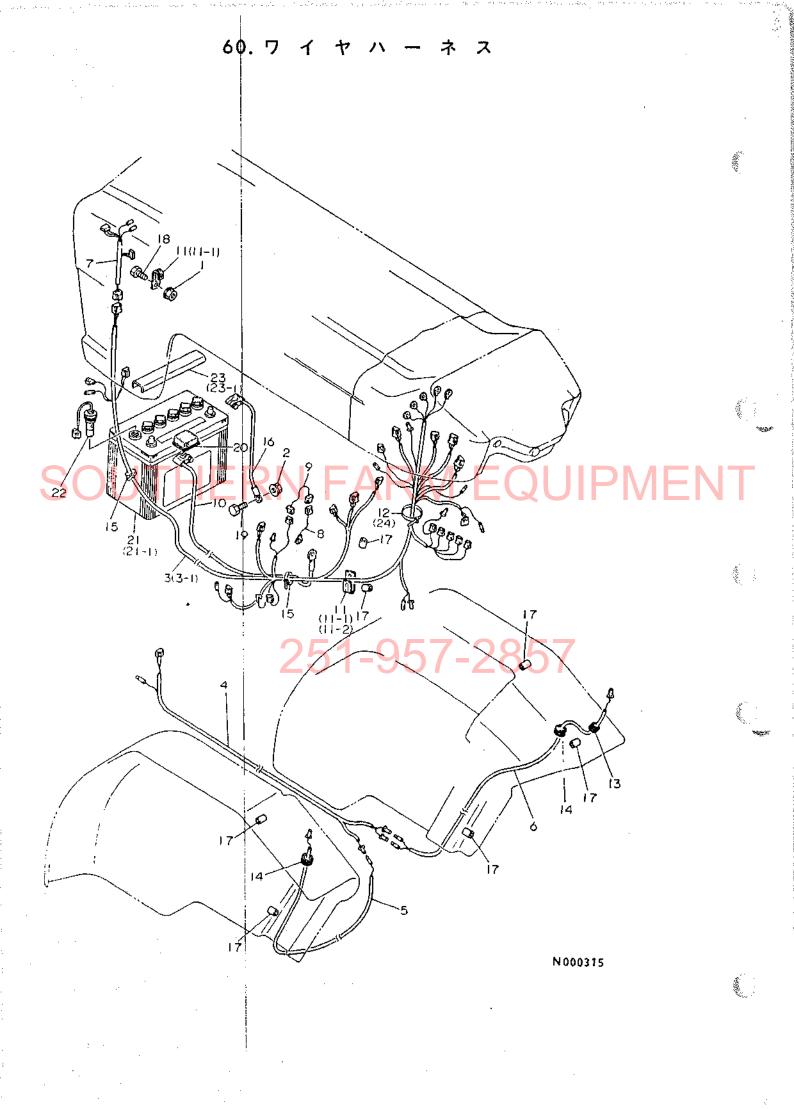

| *                                                                                                                      |                      |                |
|------------------------------------------------------------------------------------------------------------------------|----------------------|----------------|
|                                                                                                                        |                      |                |
| 油圧コントロール部 ・・・・・・・・・・・・・・・・・・・・・・・・・・・・・・・・・                                                                            | 1Н01                 |                |
| 項BNo 項目名称 D                                                                                                            | アーション                |                |
| 53. 油圧シリンダケース・・・・・・・・・・・・・・・・・・・・・・                                                                                    | 1H02                 |                |
| 54. リフトクランク                                                                                                            | 1Н03                 |                |
| 55. コントロールパルブ・・・・・・・・・・・・・・・・・・・・・・・・・・・・・・・・・・・                                                                       | 1H04                 |                |
| 56. リリーフバルブ・・・・・・・・・・・・・・・・・・・・・・・・・・・・・・・・・・・・                                                                        | 1H05                 |                |
| 57. 油圧コントロール                                                                                                           | 1H06, 1H0 <i>7</i>   |                |
| 58. 油 圧 パ イ ピ ン グ・・・・・・・・・・・・・・・・・・・・・・・・・・・・・・・・・・                                                                    | 1H08                 |                |
| 59. 油 圧 パ イ ピ ン グ・・・・・・・・・・・・・・・・・・・・・・・・・・・・・・・・・・                                                                    | 1H09, 1H10<br>1H11   |                |
| 電装品部 · · · · · · · · · · · · · · · · · · ·                                                                             | 1101                 |                |
| 60. ワイヤハーネス・・・・・・・・・・・・・・・・・・                                                                                          | 1102                 | ~~ <b>4</b> h  |
| 61. ス イ ッ チ・・・・・・・・・・・・・・・・・・・・・                                                                                       | 1103                 | •              |
| $6^2$ . $\overline{7} \rightarrow \overline{7} \rightarrow \overline{7} \rightarrow \overline{7}$ .<br>$\underline{k}$ | 1104<br>1JOPMENT     | •              |
| 63.ボンネット・・・・・・・・・・・・・・・・・                                                                                              | 1J02                 |                |
| 64. ダッシュボード・・・・・・・・・・・・・・・・・・・・・・・・・・・・・・・・・・・・                                                                        | 1103                 |                |
| 65.フェンダ・・・・・                                                                                                           | 1J04                 | .:             |
| 66. ス テ ッ プ・・・・・・・・・・・・・・・・・・・・・・・・・・・・・・・・・・                                                                          | 1J05, 1J06           |                |
| 67. シ ー <u>かにす…のに</u>                                                                                                  | 1 <mark>,</mark> 107 |                |
| 68. 銘 板 3 1 - 3 3 7 - 2 0 3                                                                                            | 1108                 |                |
| 標準付属品部 · · · · · · · · · · · · · · · · · · ·                                                                           | 1K01                 | 2 <sup>1</sup> |
| 69. ドローバヒッチ·····                                                                                                       | 1K02                 |                |
| 70. バランスウエイト・・・・・・・・・・・・・・・・                                                                                           |                      |                |
| 71. スタンダードツール・・・・・・・・・・・・・・・・・・・・・・・・・・・・・・・・・・・                                                                       | 1K04                 |                |
|                                                                                                                        |                      |                |
| 部品番号順索引表                                                                                                               |                      |                |
|                                                                                                                        |                      |                |