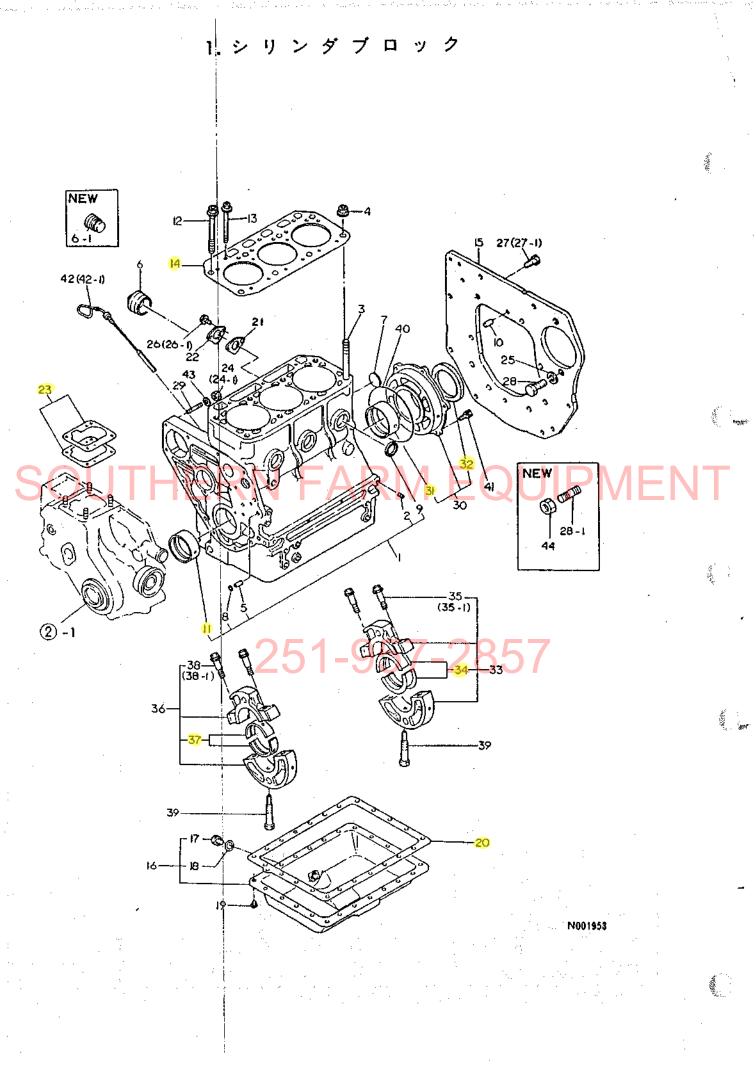

Section.

- C.M.

"itagan"

| )                |                       |                                         |     |                                         |                                                                                 |             |                                       |                  |
|------------------|-----------------------|-----------------------------------------|-----|-----------------------------------------|---------------------------------------------------------------------------------|-------------|---------------------------------------|------------------|
|                  | +<br>  1802<br> (1801 |                                         |     | 1. シリ                                   | ンダブロック                                                                          |             | (A)=3T80<br>(B)=                      | 85.02.20<br>U-NB |
|                  | +<br>NPC-14           |                                         |     |                                         |                                                                                 |             | (C)=<br>(D)=                          | . <sup>.</sup> . |
| ·                | 29*3<br>NO.           | ሆ <u>ን</u> "ሆ                           | • • | <b>ブヒンバ</b> シゴウ                         | フッセン メイ                                                                         |             | -コスウーーー- I<br>( <u>8)(C)(</u> D)      | P/U A R          |
|                  | 1                     | •                                       |     | 721567-01560                            | シリンタ <sup>、</sup> フ、ロツク シクミ                                                     | 1           |                                       | 1                |
|                  | 2                     | ••                                      |     | 124060-01050                            | フッラク                                                                            | 8           |                                       | 1                |
|                  | 3                     |                                         |     | <u>121450-01210</u><br>121450-01220     | <u> </u>                                                                        | 2           |                                       | 1                |
|                  | 4<br>5                | ••                                      |     | 124085-01900                            | ナツト(ヘツト〝ホ〝ルト<br>カ〝イト〝(0リンク〝                                                     | 2           |                                       | 1                |
|                  | 6                     |                                         | *   | 121750-01920                            | <u>_7°52" NPTF1</u>                                                             | 2           |                                       | 1                |
|                  | I 6-                  | 1                                       |     | 171051-01921                            | 7°52" NPTF1                                                                     | 2           | N                                     | ·····            |
|                  |                       | -                                       |     | (A = EXXXXX                             | )                                                                               | -           |                                       |                  |
|                  | 7                     | <b>^</b>                                |     | 121450-01990                            | <u> </u>                                                                        | 1           |                                       | 1                |
|                  | 8<br>9                | • •                                     |     | 24311-000100                            | 0402° P10                                                                       | 2           |                                       | 5                |
|                  | 10                    | • •                                     |     | 27241-300000<br>22312-080160            | ワンカッタフッラクッ 30<br>ろコウヒッン 8x16                                                    | 5           |                                       | 5                |
|                  | 11                    | · · ·                                   |     | 121520-02100                            | <u></u>                                                                         | <u> </u>    |                                       | 10               |
|                  | 12                    |                                         |     | 121550-01200                            | ንግንግን<br>እግኑ እግሥት A                                                             | 6           |                                       | 1                |
|                  | 13                    | •                                       |     | 129350-01230                            | <u>^"+"#"#+{C</u>                                                               | 3           |                                       | 1                |
|                  | 14                    | •                                       |     | 121567-01330                            | <u> </u>                                                                        | 1           |                                       | 1                |
|                  | 15                    | •                                       |     | 129350-01600                            | マウンテインクドフランシド                                                                   | 1 -         |                                       | 1                |
|                  | 16                    |                                         |     | 721551-01540                            | <u>. TIUNOJ ASSY</u>                                                            | 1           |                                       | 1                |
| C                | 17                    |                                         |     | 101104-55080                            | トッレーンズキフ°ラクッ(M12)                                                               |             | DNIC                                  |                  |
| C                |                       | J •                                     |     | 43400-500450<br>121450-01710            | <u> パッツキン</u><br><u>オイルハッントリックホッルト</u>                                          | <b>Y</b> UI |                                       |                  |
|                  | 20                    |                                         |     | 121575-01750                            | <u></u>                                                                         | 23          |                                       | 1                |
|                  | 21                    |                                         |     | 121520-01850                            | ハッツキン(フィートッホッンフッ                                                                | 2           |                                       | 1                |
|                  | 22                    | •                                       |     | 121520-01860                            | <u></u>                                                                         | 1           |                                       | 1                |
|                  | 23                    | •                                       |     | 121450-01951                            | シム CMP(チョウセイシッキ)                                                                | 1           |                                       | 1                |
|                  | 24                    | •                                       | *   | 194990-22140                            | ケフ°ス(コニカル) 8                                                                    | 4           |                                       | 5                |
|                  | <u>1 24 - 1</u>       | •                                       |     | 26716-080002                            | <u></u>                                                                         | 4           |                                       |                  |
|                  | I 25                  |                                         |     | (A=EXXXXX<br>22217-120000               |                                                                                 | ~           | _                                     |                  |
|                  | 1 67                  | • ·                                     |     | (A=EXXXXX                               | ハ*************************************                                          | 2           | Z                                     | 50               |
| -                | 26                    | • • • • • • • • • • • • • • • • • • • • | *   | 26011-060162                            | <b>ሕ</b> ግሥኮ(A 6x16                                                             | 2           | ······                                | 20               |
|                  | I 26- 1               | -                                       |     | 26106-060142                            | ツハ <sup>**</sup> π <sup>*</sup> μ <sup>*</sup> 6x14                             |             | N                                     | 20               |
|                  |                       |                                         |     | (A=EXXXXX                               | )                                                                               | -           |                                       |                  |
|                  | 27                    | •                                       | *   | 26116-100222                            | <u> ሕግሥኮ 10x22</u>                                                              | 10          |                                       | 10               |
| 17 <sup>EP</sup> | 1 27- 1               | -                                       |     | 26206-100222                            | ማለግሕግዞት 10X22                                                                   | 10          | N                                     |                  |
| -                | 20                    |                                         |     | <u>(A=EXXXXX</u>                        | )                                                                               |             |                                       |                  |
|                  | 28<br>I 28- 1         | •                                       | T   | 26116-120252<br>124450-01610            | <b>ホ™₩ト 12X25</b>                                                               | 2           | -                                     | 10               |
|                  | I CO I                | •                                       |     | <u>(A=EXXXXX</u>                        | トリツケホッルト(セルモータ)<br>)                                                            | 2           | R                                     | 1                |
| -                | 29                    | •                                       |     | 26216-080302                            | ウエコミホ ** Wト 8X30                                                                |             |                                       | 5                |
|                  | 30                    |                                         |     | 721550-02500                            | メタルトッウ シクミ                                                                      | 1           |                                       | ן<br>1           |
| -                | 31                    | <u>• • </u>                             |     | 121550-02110                            | メインメタル                                                                          | 1           |                                       | 1                |
|                  | 32                    | ••                                      |     | 121551-02220                            | オイルシール(メタルトッウ                                                                   | · 1         |                                       | 1                |
|                  | 33                    | •                                       |     | 721550-02610                            | センターメタルトッウ(ホイルカッワ                                                               | 1           |                                       | 1                |
| -                | <u> </u>              | ···· • · •                              |     | 721550-02800                            | <u>センターメインメタル(ホイルカッワ</u>                                                        | 1           |                                       |                  |
|                  | -1-351                | •••                                     |     | 121250-02070<br><del>129350-02070</del> | ホッルト(センターメタルトッウ                                                                 | 2           |                                       | 1                |
|                  | + J2*                 | ••                                      |     | (A=EXXXXX                               | ホ <sup>*</sup> <sup>*</sup> <sup>*</sup> <sup>*</sup> <sup>*</sup> <sup>*</sup> | 5           | S                                     |                  |
| -                | 36                    | •                                       |     | 721550-02620                            | ,<br>センターメタルト ** ウ(キ ** ヤカ ** ワ                                                 | 1           | · · · · · · · · · · · · · · · · · · · | 1                |
|                  | 37                    |                                         |     | 721550-02810                            | センターメインメタル(キッヤカッツ                                                               | 1           |                                       | 1                |
| _                | 38                    |                                         |     | 121250-02070                            | ホールト (センターメタルトック                                                                | 2           |                                       | 1                |
|                  | I 38- 1               | • •                                     |     | 129350-02070                            | ホッルト(センターメタルトッウ                                                                 | 2           | S                                     |                  |
|                  | 7.0                   |                                         |     | (A=EXXXXX                               | )                                                                               |             | -                                     |                  |
| <del></del>      | 39                    | <b>9</b>                                |     | 121550-02300                            | <u>セットホッルト(センターメタル</u>                                                          | 2           |                                       | 1                |
|                  |                       |                                         | *   | * """ **                                |                                                                                 |             | N                                     | 001953           |

· . .

| +<br>+ 1803<br>+(1801<br>+ | 3  <br> ) <br>-+ |    | 1. シリ                                  | ンダブロック                   | (A<br>(B<br>(C<br>(D | ) =     | . 20 |
|----------------------------|------------------|----|----------------------------------------|--------------------------|----------------------|---------|------|
| 29"5<br>NO.                | 50.00            | 0  | フッヒンハッンコック                             | ריבט אר                  | コスウ<br>(A)(B)(       | I P/U A | F    |
| 40                         | N. 74 . 16 .     |    | 24341-001350                           | 0122 S135                | 1                    | 2       |      |
| 41                         | 1.00             |    | 26013-080202                           | ホ"WF(B 8X20              | 6                    | 10      |      |
| 42                         |                  | *  | 121551-34800                           | ケンユホッウ                   | 1                    | . 1     |      |
| I 42-                      | 1.               |    | 121567-34800<br>(A=EXXXXX              | ケンユホ <sup>、</sup> ウ<br>) | 1                    | R       |      |
| I 43                       |                  | 12 | 22217-080000                           | ハ ネサ カ ネ 8               | 4                    | W       |      |
| I 44                       | ·                | 37 | (A=EXXXXX<br>26716-120002<br>(A=EXXXXX | )<br>/// 12              | 2                    | w       |      |