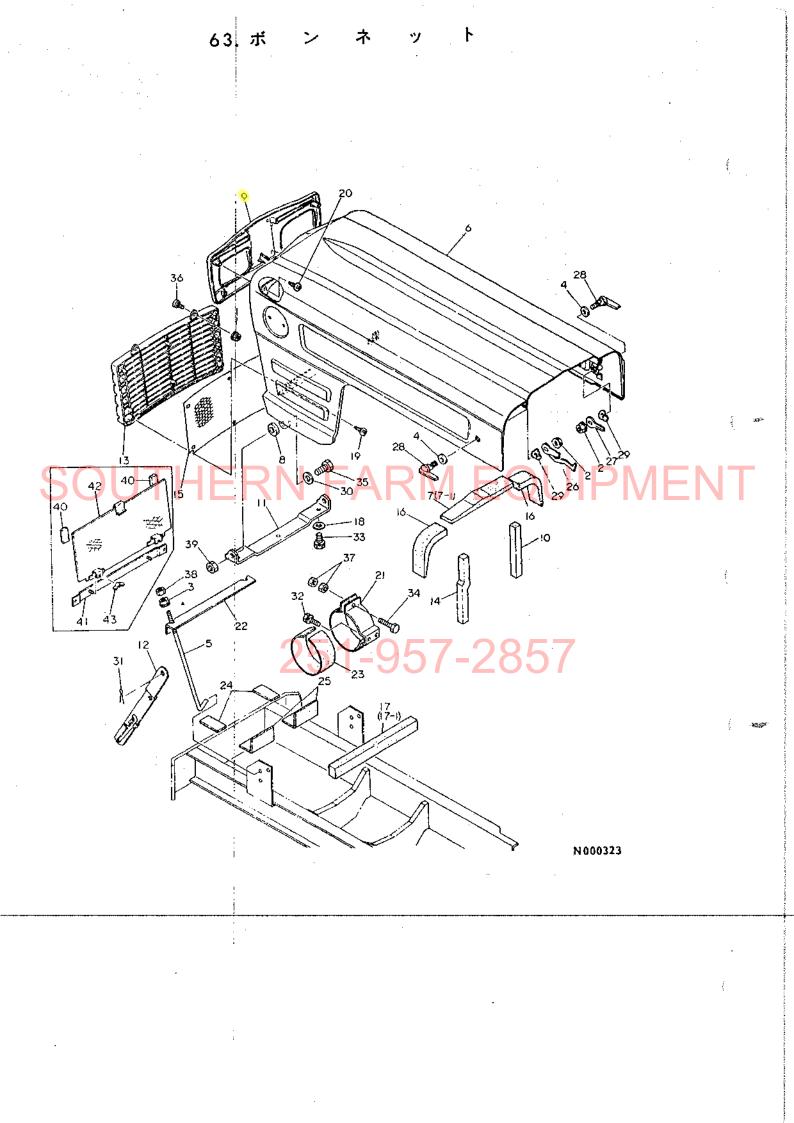

| *                                                                                                                      |                      |                |
|------------------------------------------------------------------------------------------------------------------------|----------------------|----------------|
|                                                                                                                        |                      |                |
| 油圧コントロール部 ・・・・・・・・・・・・・・・・・・・・・・・・・・・・・・・・・                                                                            | 1Н01                 |                |
| 項BNo 項目名称 D                                                                                                            | アーション                |                |
| 53. 油圧シリンダケース・・・・・・・・・・・・・・・・・・・・・・                                                                                    | 1H02                 |                |
| 54. リフトクランク                                                                                                            | 1Н03                 |                |
| 55. コントロールパルブ・・・・・・・・・・・・・・・・・・・・・・・・・・・・・・・・・・・                                                                       | 1H04                 |                |
| 56. リリーフバルブ・・・・・・・・・・・・・・・・・・・・・・・・・・・・・・・・・・・・                                                                        | 1H05                 |                |
| 57. 油圧コントロール                                                                                                           | 1H06, 1H0 <i>7</i>   |                |
| 58. 油 圧 パ イ ピ ン グ・・・・・・・・・・・・・・・・・・・・・・・・・・・・・・・・・・                                                                    | 1H08                 |                |
| 59. 油 圧 パ イ ピ ン グ・・・・・・・・・・・・・・・・・・・・・・・・・・・・・・・・・・                                                                    | 1H09, 1H10<br>1H11   |                |
| 電装品部 · · · · · · · · · · · · · · · · · · ·                                                                             | 1101                 |                |
| 60. ワイヤハーネス・・・・・・・・・・・・・・・・・・                                                                                          | 1102                 | ~~ <b>4</b> h  |
| 61. ス イ ッ チ・・・・・・・・・・・・・・・・・・・・・                                                                                       | 1103                 | •              |
| $6^2$ . $\overline{7} \rightarrow \overline{7} \rightarrow \overline{7} \rightarrow \overline{7}$ .<br>$\underline{k}$ | 1104<br>1JOPMENT     | •              |
| 63.ボンネット・・・・・・・・・・・・・・・・・                                                                                              | 1J02                 |                |
| 64. ダッシュボード・・・・・・・・・・・・・・・・・・・・・・・・・・・・・・・・・・・・                                                                        | 1103                 |                |
| 65.フェンダ・・・・・                                                                                                           | 1J04                 | .:             |
| 66. ス テ ッ プ・・・・・・・・・・・・・・・・・・・・・・・・・・・・・・・・・・                                                                          | 1J05, 1J06           |                |
| 67. シ ー <u>かにす…のに</u>                                                                                                  | 1 <mark>,</mark> 107 |                |
| 68. 銘 板 3 1 - 3 3 7 - 2 0 3                                                                                            | 1108                 |                |
| 標準付属品部 · · · · · · · · · · · · · · · · · · ·                                                                           | 1K01                 | 2 <sup>1</sup> |
| 69. ドローバヒッチ·····                                                                                                       | 1K02                 |                |
| 70. バランスウエイト・・・・・・・・・・・・・・・・                                                                                           |                      |                |
| 71. スタンダードツール・・・・・・・・・・・・・・・・・・・・・・・・・・・・・・・・・・・                                                                       | 1K04                 |                |
|                                                                                                                        |                      |                |
| 部品番号順索引表                                                                                                               |                      |                |
|                                                                                                                        |                      |                |