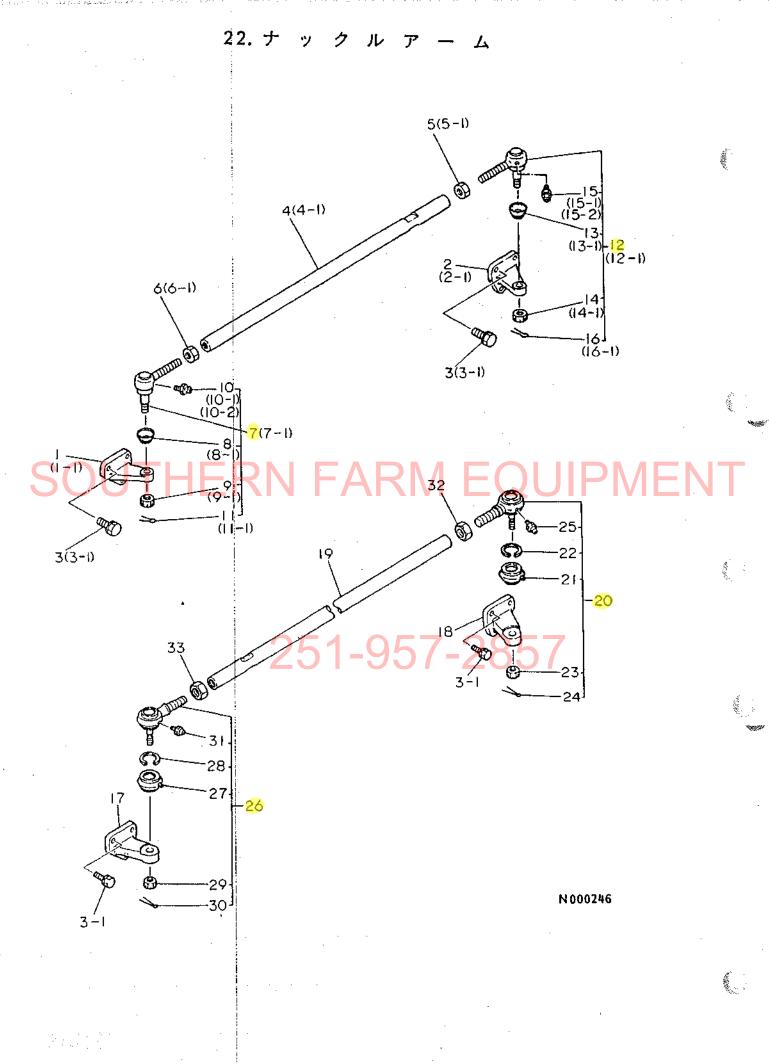

| ご注文について ・・・・・・                                     | ······ 1A02                                                                                                      |
|----------------------------------------------------|------------------------------------------------------------------------------------------------------------------|
| 配線図                                                | ······ 1 A0 3                                                                                                    |
| 仕 様                                                |                                                                                                                  |
| エンジン部(3T80U-NB形) ······                            |                                                                                                                  |
| 項目No.項目名称                                          | ロケーション                                                                                                           |
| 1. シリンダブロック・・・・・                                   | and the second |
| 2. ギャケース・・・・・・・・・・・・・・・・・・・・・・・・・・・・・・・・・・・・       |                                                                                                                  |
| 3. シリンダヘッド・・・・・・・・・・・・・・・・・・・・・・・・・・・・・・・・・・・・     | ······ 1B06, 1B07                                                                                                |
| 4. エアクリーナ・サイレンサ ・・・・・                              | ······1B08                                                                                                       |
| 5.カムシャフト・・・・・・・・・・・・・・・・・・・・・・・・・・・・・・・・・・・・       |                                                                                                                  |
| SOUTER PROFILE                                     | COULEMENT                                                                                                        |
|                                                    | The second second second second second                                                                           |
| 8. 潤 滑 油 系 統                                       | ······1B12                                                                                                       |
| 9. 冷却水系統                                           | ······1B13, 1B14                                                                                                 |
| 10. F.O. 噴射ポンプ・・・・・・・・・・・・・・・・・・・・・・・・・・・・・・・・・・・・ | 1B15                                                                                                             |
| 11.F.O.噴射弁······                                   |                                                                                                                  |
| 12. 燃料油系統                                          | 8.5.7.1001,1002                                                                                                  |
| 13. ガ バ ナ 駆 動・・・・・・・・・・・・・・・・・・・・・・・・・・・・・・・・・・    |                                                                                                                  |
| 14. 電 気 始 動 装 置                                    | ······1C04, 1C05 🦛                                                                                               |
| 15. サーモスタート装置・・・・・・                                | ······1C06                                                                                                       |
| エンジンコントロール部                                        | 1D01                                                                                                             |
| 16. アクセルレバー・・・・・・・・・・・・・・・・・・・・・・・・・・・・・・・・・・・・    |                                                                                                                  |
| 17. フュエルタンク・・・・・                                   | ······ 1 D0 3                                                                                                    |
| 18. ベルトカバー・・・・・・・・・・・・・・・・・・・・・・・・・・・・・・・・・・・・     |                                                                                                                  |
| フロントアクスル部                                          |                                                                                                                  |
|                                                    |                                                                                                                  |
| 20. キングピン・・・・・・・・・・・・・・・・・・・・・・・・                  |                                                                                                                  |
| 21. ナックルアーム                                        |                                                                                                                  |
| 22. ナックルアーム                                        |                                                                                                                  |
| 23. フロントホイルタイヤ・・・・・                                |                                                                                                                  |
|                                                    |                                                                                                                  |