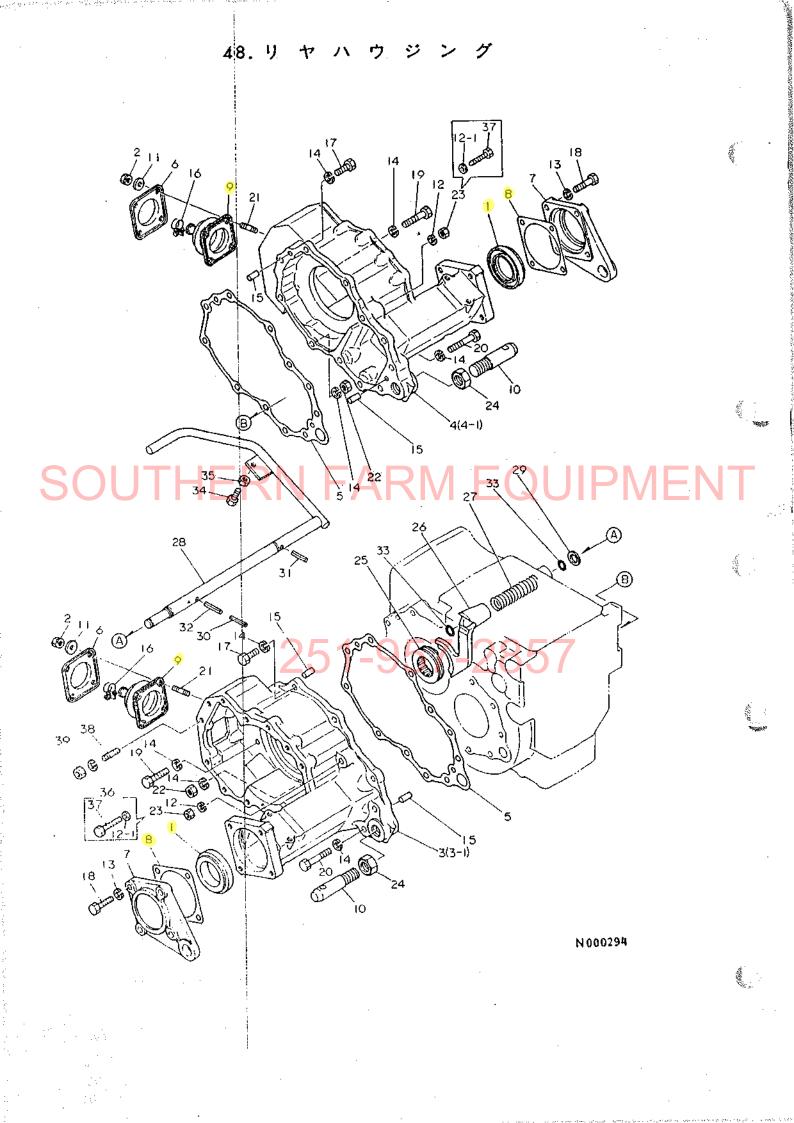

目 次

| 項目No.       | 項目名称     |                                                    | ロケーション                   |
|-------------|----------|----------------------------------------------------|--------------------------|
| 24. 1       | ングギ      | <del>ヤ</del> · · · · · · · · · · · · · · · · · · · | ······1E08               |
| 25. 7       | ロペラシャ    | 7 ト · · · · · · · · · · · · · · · · · ·            | ······1E09               |
| 26. t       | ンタボッ     | ク ス・・・・・・・・・・・・・・・・・・・・・・・・・・・・・・・・・・・・            | ······1E10               |
| 27. 7       | ロントギヤケ   | - z                                                | 1E11                     |
| 28. 7       | ロントシャ    | 7 1                                                | ······1E12               |
| COH 29. 7   | ロントホイルタ  | 1+                                                 | ······1E13               |
| 30. ス       | テアリング    | ギャ・・・・・                                            | ······1E14               |
| 31. ス       | テアリング    | ¥ ヤ·····                                           | ······1E15               |
| トランスミッ      | ション部・・・・ | •••••••••••••••••••••••••••••                      | 1F01                     |
| 32. 2       | ラッチハウジ   | ング・・・・・                                            | ······1F02               |
| 33. 2       | ラッチペタ    | ダル・・・・・・・・・・・・・・・・・・・・・・・・                         | ······1F03               |
|             | Ry Ju    |                                                    |                          |
| 300 I 35. t | ンタプレー    |                                                    | 1F05                     |
| 36. 4       | ギュレー     | 9                                                  | ······1F06               |
| 37. サ       | ードパル     | 7                                                  | ······1F07               |
| 38. ×       | ーンシャフ    | 7                                                  | ······1F08               |
| 39. P.      | S.クラッチシャ | 7                                                  | ······1F09               |
| 40. カ       | ウンタシャー   | z 6.5.7                                            | ······1F10               |
| 41. P.      | T.O.駆動シャ | 7                                                  | ······1F11               |
|             |          | 速                                                  |                          |
|             |          | 速                                                  | THE REPORT OF A STATE OF |
|             |          | 速                                                  |                          |
|             |          | ( J                                                |                          |
|             |          | ••••••••                                           |                          |
|             |          | ヤ                                                  |                          |
| 47. J       | ヤアクスルケー  | - ス ・・・・・                                          | ······ 1G03              |
|             |          | グ ·····                                            |                          |
|             |          | t ン · · · · · · · · · · · · · · · · · ·            |                          |
|             |          | * • • • • • • • • • • • • • • • • • • •            |                          |
|             |          | +·····                                             |                          |
| 52. ブ       | レーキペダ    | <i>ν</i> ······                                    | ······1G08               |
|             |          |                                                    |                          |