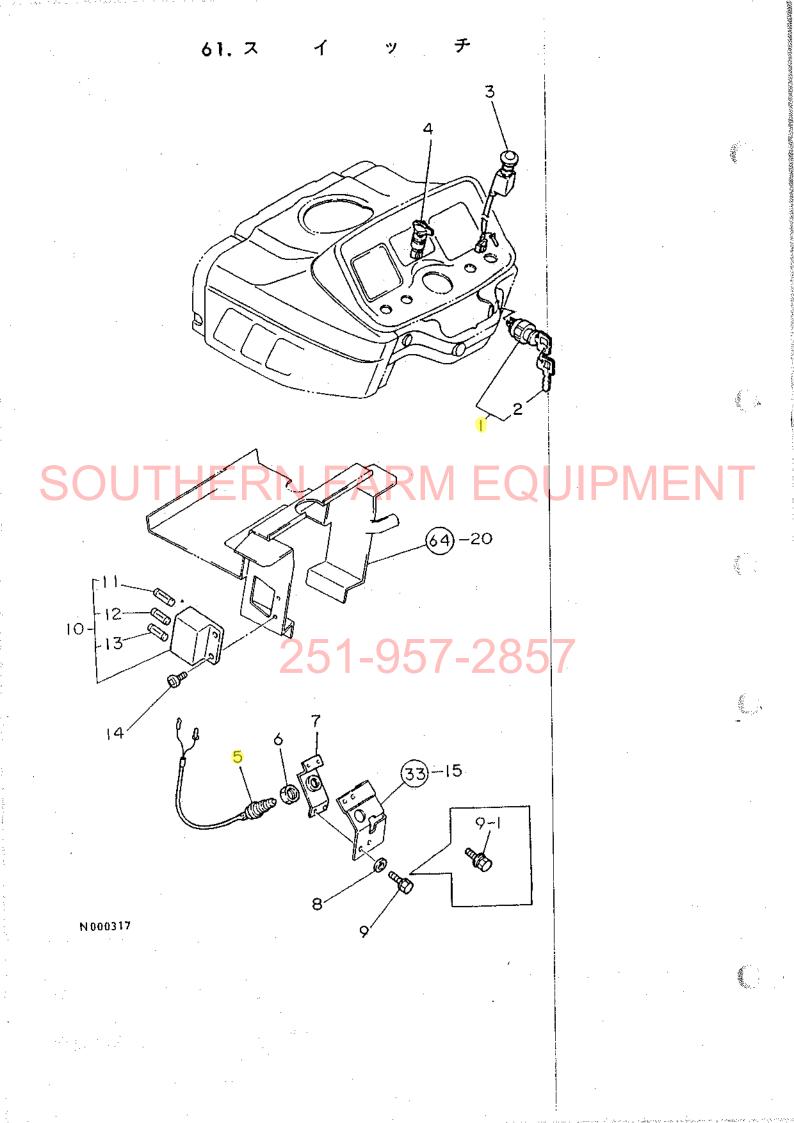

| *                                                                                                                      |                      |                |
|------------------------------------------------------------------------------------------------------------------------|----------------------|----------------|
|                                                                                                                        |                      |                |
| 油圧コントロール部 ・・・・・・・・・・・・・・・・・・・・・・・・・・・・・・・・・                                                                            | 1Н01                 |                |
| 項BNo 項目名称 D                                                                                                            | アーション                |                |
| 53. 油圧シリンダケース・・・・・・・・・・・・・・・・・・・・・・                                                                                    | 1H02                 |                |
| 54. リフトクランク                                                                                                            | 1Н03                 |                |
| 55. コントロールパルブ・・・・・・・・・・・・・・・・・・・・・・・・・・・・・・・・・・・                                                                       | 1H04                 |                |
| 56. リリーフバルブ・・・・・・・・・・・・・・・・・・・・・・・・・・・・・・・・・・・・                                                                        | 1H05                 |                |
| 57. 油圧コントロール                                                                                                           | 1H06, 1H0 <i>7</i>   |                |
| 58. 油 圧 パ イ ピ ン グ・・・・・・・・・・・・・・・・・・・・・・・・・・・・・・・・・・                                                                    | 1H08                 |                |
| 59. 油 圧 パ イ ピ ン グ・・・・・・・・・・・・・・・・・・・・・・・・・・・・・・・・・・                                                                    | 1H09, 1H10<br>1H11   |                |
| 電装品部 · · · · · · · · · · · · · · · · · · ·                                                                             | 1101                 |                |
| 60. ワイヤハーネス・・・・・・・・・・・・・・・・・・                                                                                          | 1102                 | ~~ <b>4</b> h  |
| 61. ス イ ッ チ・・・・・・・・・・・・・・・・・・・・・                                                                                       | 1103                 | •              |
| $6^2$ . $\overline{7} \rightarrow \overline{7} \rightarrow \overline{7} \rightarrow \overline{7}$ .<br>$\underline{k}$ | 1104<br>1JOPMENT     | •              |
| 63.ボンネット・・・・・・・・・・・・・・・・・                                                                                              | 1J02                 |                |
| 64. ダッシュボード・・・・・・・・・・・・・・・・・・・・・・・・・・・・・・・・・・・・                                                                        | 1103                 |                |
| 65.フェンダ・・・・・                                                                                                           | 1J04                 | .:             |
| 66. ス テ ッ プ・・・・・・・・・・・・・・・・・・・・・・・・・・・・・・・・・・                                                                          | 1J05, 1J06           |                |
| 67. シ ー <u>かにす…のに</u>                                                                                                  | 1 <mark>,</mark> 107 |                |
| 68. 銘 板 3 1 - 3 3 7 - 2 0 3                                                                                            | 1108                 |                |
| 標準付属品部 · · · · · · · · · · · · · · · · · · ·                                                                           | 1K01                 | 2 <sup>1</sup> |
| 69. ドローバヒッチ·····                                                                                                       | 1K02                 |                |
| 70. バランスウエイト・・・・・・・・・・・・・・・・                                                                                           |                      |                |
| 71. スタンダードツール・・・・・・・・・・・・・・・・・・・・・・・・・・・・・・・・・・・                                                                       | 1K04                 |                |
|                                                                                                                        |                      |                |
| 部品番号順索引表                                                                                                               |                      |                |
|                                                                                                                        |                      |                |