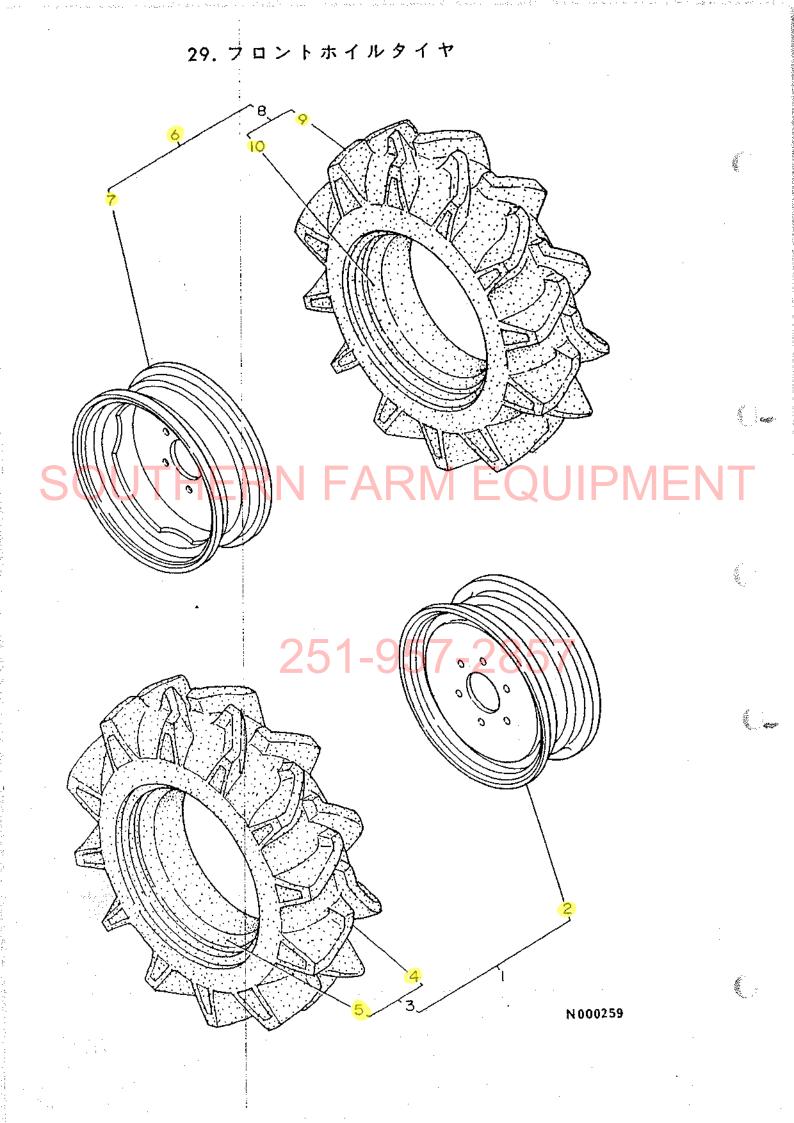

| ご注文について ・・・・・・                                     | ······ 1A02                                                                                                      |
|----------------------------------------------------|------------------------------------------------------------------------------------------------------------------|
| 配線図                                                | ······ 1 A0 3                                                                                                    |
| 仕 様                                                |                                                                                                                  |
| エンジン部(3T80U-NB形) ······                            |                                                                                                                  |
| 項目No.項目名称                                          | ロケーション                                                                                                           |
| 1. シリンダブロック・・・・・                                   | and the second |
| 2. ギャケース・・・・・・・・・・・・・・・・・・・・・・・・・・・・・・・・・・・・       |                                                                                                                  |
| 3. シリンダヘッド・・・・・・・・・・・・・・・・・・・・・・・・・・・・・・・・・・・・     | ······ 1B06, 1B07                                                                                                |
| 4. エアクリーナ・サイレンサ ・・・・・                              | ······1B08                                                                                                       |
| 5.カムシャフト・・・・・・・・・・・・・・・・・・・・・・・・・・・・・・・・・・・・       |                                                                                                                  |
| SOUTER PROFILE                                     | COULEMENT                                                                                                        |
|                                                    | The second second second second second                                                                           |
| 8. 潤 滑 油 系 統                                       | ······1B12                                                                                                       |
| 9. 冷却水系統                                           | ······1B13, 1B14                                                                                                 |
| 10. F.O. 噴射ポンプ・・・・・・・・・・・・・・・・・・・・・・・・・・・・・・・・・・・・ | 1B15                                                                                                             |
| 11.F.O.噴射弁······                                   |                                                                                                                  |
| 12. 燃料油系統                                          | 8.5.7.1001,1002                                                                                                  |
| 13. ガ バ ナ 駆 動・・・・・・・・・・・・・・・・・・・・・・・・・・・・・・・・・・    |                                                                                                                  |
| 14. 電 気 始 動 装 置                                    | ······1C04, 1C05 🦛                                                                                               |
| 15. サーモスタート装置・・・・・・                                | ······1C06                                                                                                       |
| エンジンコントロール部                                        | 1D01                                                                                                             |
| 16. アクセルレバー・・・・・・・・・・・・・・・・・・・・・・・・・・・・・・・・・・・・    |                                                                                                                  |
| 17. フュエルタンク・・・・・                                   | ······ 1 D0 3                                                                                                    |
| 18. ベルトカバー・・・・・・・・・・・・・・・・・・・・・・・・・・・・・・・・・・・・     |                                                                                                                  |
| フロントアクスル部                                          |                                                                                                                  |
|                                                    |                                                                                                                  |
| 20. キングピン・・・・・・・・・・・・・・・・・・・・・・・・                  |                                                                                                                  |
| 21. ナックルアーム                                        |                                                                                                                  |
| 22. ナックルアーム                                        |                                                                                                                  |
| 23. フロントホイルタイヤ・・・・・                                |                                                                                                                  |
|                                                    |                                                                                                                  |