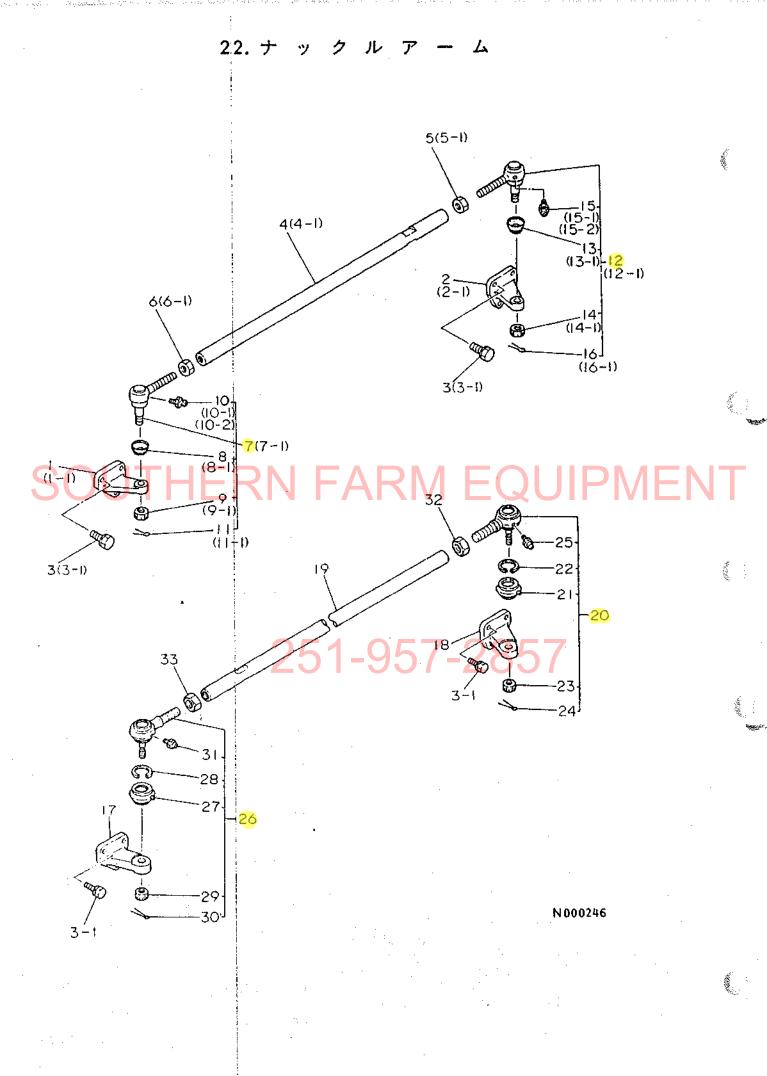

| ご注文について ・・・・・・                                     | ······ 1A02                                                                                                      |
|----------------------------------------------------|------------------------------------------------------------------------------------------------------------------|
| 配線図                                                | ······ 1 A0 3                                                                                                    |
| 仕 様                                                |                                                                                                                  |
| エンジン部(3T80U-NB形) ······                            |                                                                                                                  |
| 項目No.項目名称                                          | ロケーション                                                                                                           |
| 1. シリンダブロック・・・・・                                   | and the second |
| 2. ギャケース・・・・・・・・・・・・・・・・・・・・・・・・・・・・・・・・・・・・       |                                                                                                                  |
| 3. シリンダヘッド・・・・・・・・・・・・・・・・・・・・・・・・・・・・・・・・・・・・     | ······ 1B06, 1B07                                                                                                |
| 4. エアクリーナ・サイレンサ ・・・・・                              | ······1B08                                                                                                       |
| 5.カムシャフト・・・・・・・・・・・・・・・・・・・・・・・・・・・・・・・・・・・・       |                                                                                                                  |
| SOUTER PROFILE                                     | COULEMENT                                                                                                        |
|                                                    | The second second second second second                                                                           |
| 8. 潤 滑 油 系 統                                       | ······1B12                                                                                                       |
| 9. 冷却水系統                                           | ······1B13, 1B14                                                                                                 |
| 10. F.O. 噴射ポンプ・・・・・・・・・・・・・・・・・・・・・・・・・・・・・・・・・・・・ | 1B15                                                                                                             |
| 11.F.O.噴射弁······                                   |                                                                                                                  |
| 12. 燃料油系統                                          | 8.5.7.1001,1002                                                                                                  |
| 13. ガ バ ナ 駆 動・・・・・・・・・・・・・・・・・・・・・・・・・・・・・・・・・・    |                                                                                                                  |
| 14. 電 気 始 動 装 置                                    | ······1C04, 1C05 🦛                                                                                               |
| 15. サーモスタート装置・・・・・・                                | ······1C06                                                                                                       |
| エンジンコントロール部                                        | 1D01                                                                                                             |
| 16. アクセルレバー・・・・・・・・・・・・・・・・・・・・・・・・・・・・・・・・・・・・    |                                                                                                                  |
| 17. フュエルタンク・・・・・                                   | ······ 1 D0 3                                                                                                    |
| 18. ベルトカバー・・・・・・・・・・・・・・・・・・・・・・・・・・・・・・・・・・・・     |                                                                                                                  |
| フロントアクスル部                                          |                                                                                                                  |
|                                                    |                                                                                                                  |
| 20. キングピン・・・・・・・・・・・・・・・・・・・・・・・・                  |                                                                                                                  |
| 21. ナックルアーム                                        |                                                                                                                  |
| 22. ナックルアーム                                        |                                                                                                                  |
| 23. フロントホイルタイヤ・・・・・                                |                                                                                                                  |
|                                                    |                                                                                                                  |