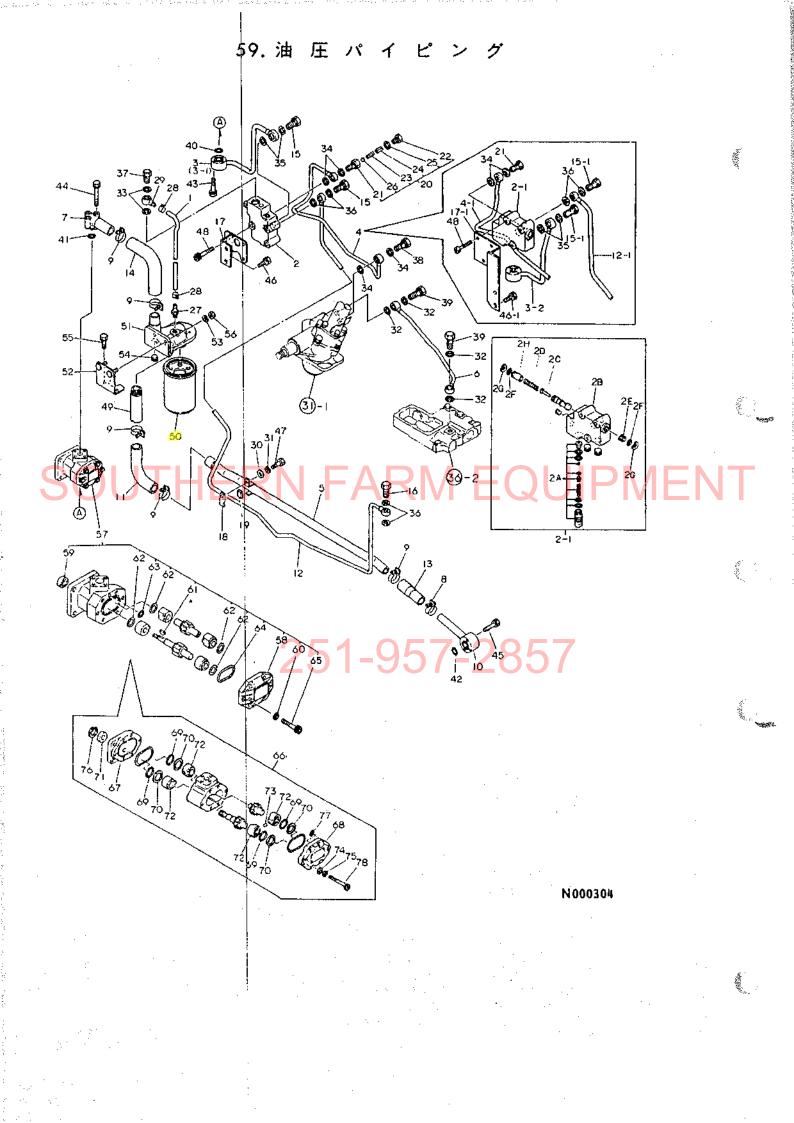

| *                                                                                                                      |                      |                |
|------------------------------------------------------------------------------------------------------------------------|----------------------|----------------|
|                                                                                                                        |                      |                |
| 油圧コントロール部 ・・・・・・・・・・・・・・・・・・・・・・・・・・・・・・・・・                                                                            | 1Н01                 |                |
| 項BNo 項目名称 D                                                                                                            | アーション                |                |
| 53. 油圧シリンダケース・・・・・・・・・・・・・・・・・・・・・・                                                                                    | 1H02                 |                |
| 54. リフトクランク                                                                                                            | 1Н03                 |                |
| 55. コントロールパルブ・・・・・・・・・・・・・・・・・・・・・・・・・・・・・・・・・・・                                                                       | 1H04                 |                |
| 56. リリーフバルブ・・・・・・・・・・・・・・・・・・・・・・・・・・・・・・・・・・・・                                                                        | 1H05                 |                |
| 57. 油圧コントロール                                                                                                           | 1H06, 1H0 <i>7</i>   |                |
| 58. 油 圧 パ イ ピ ン グ・・・・・・・・・・・・・・・・・・・・・・・・・・・・・・・・・・                                                                    | 1H08                 |                |
| 59. 油 圧 パ イ ピ ン グ・・・・・・・・・・・・・・・・・・・・・・・・・・・・・・・・・・                                                                    | 1H09, 1H10<br>1H11   |                |
| 電装品部 · · · · · · · · · · · · · · · · · · ·                                                                             | 1101                 |                |
| 60. ワイヤハーネス・・・・・・・・・・・・・・・・・・                                                                                          | 1102                 | ~~ <b>4</b> h  |
| 61. ス イ ッ チ・・・・・・・・・・・・・・・・・・・・・                                                                                       | 1103                 | •              |
| $6^2$ . $\overline{7} \rightarrow \overline{7} \rightarrow \overline{7} \rightarrow \overline{7}$ .<br>$\underline{k}$ | 1104<br>1JOPMENT     | •              |
| 63.ボンネット・・・・・・・・・・・・・・・・・                                                                                              | 1J02                 |                |
| 64. ダッシュボード・・・・・・・・・・・・・・・・・・・・・・・・・・・・・・・・・・・・                                                                        | 1103                 |                |
| 65.フェンダ・・・・・                                                                                                           | 1J04                 | .:             |
| 66. ス テ ッ プ・・・・・・・・・・・・・・・・・・・・・・・・・・・・・・・・・・                                                                          | 1J05, 1J06           |                |
| 67. シ ー <u>かにす…のに</u>                                                                                                  | 1 <mark>,</mark> 107 |                |
| 68. 銘 板 3 1 - 3 3 7 - 2 0 3                                                                                            | 1108                 |                |
| 標準付属品部 · · · · · · · · · · · · · · · · · · ·                                                                           | 1K01                 | 2 <sup>1</sup> |
| 69. ドローバヒッチ·····                                                                                                       | 1K02                 |                |
| 70. バランスウエイト・・・・・・・・・・・・・・・・                                                                                           |                      |                |
| 71. スタンダードツール・・・・・・・・・・・・・・・・・・・・・・・・・・・・・・・・・・・                                                                       | 1K04                 |                |
|                                                                                                                        |                      |                |
| 部品番号順索引表                                                                                                               |                      |                |
|                                                                                                                        |                      |                |