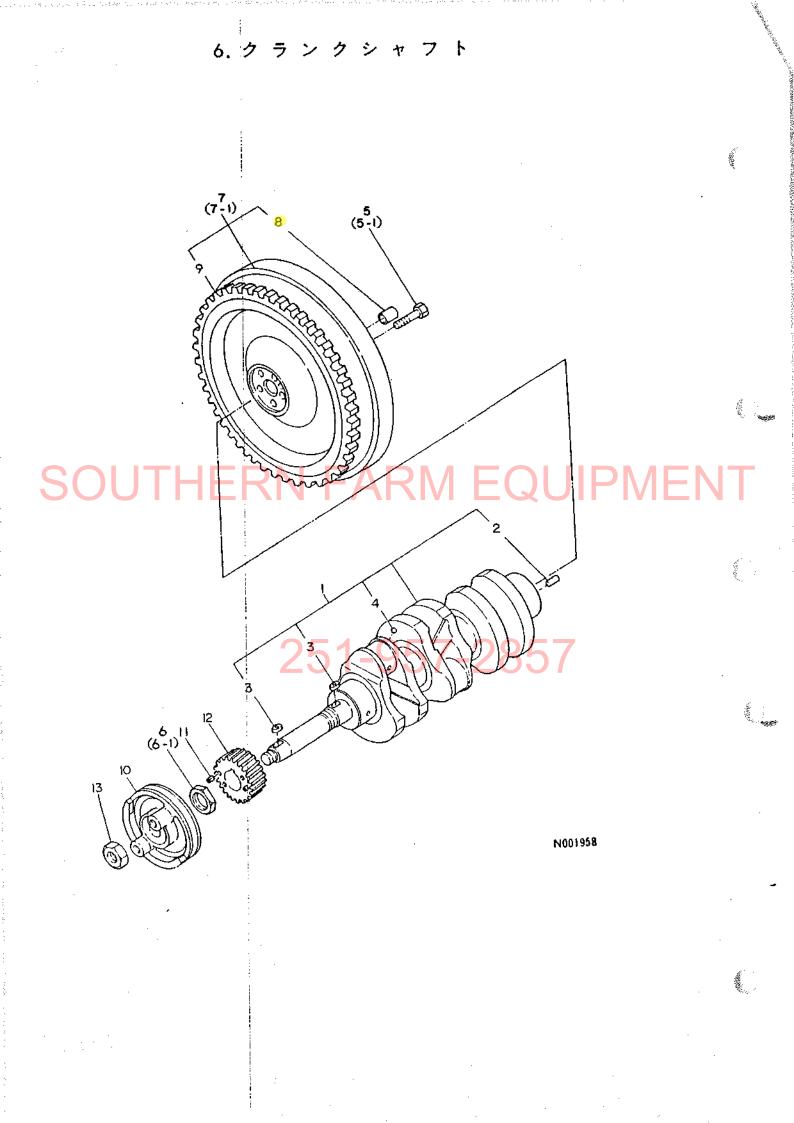

| 889 (2004)                   |                                         |                                          |
|      |                            |              | 889 (2004)                   |                                         |                                          |
|      |                            |              | 889 (00st)                   |                                         |                                          |
|      |                            |              | BR9 (12054)                  |                                         |                                          |
|      |                            |              | 889 100st                    |                                         | N001957                                  |



| 1(+- | 1810<br>(1801<br><br>PC-14 | )  <br>-+ |              |   | 0. 7 7                    | ンクシャフト                     |     | A) = 3T80U - NB<br>B) =<br>C) =<br>D) = |
|------|----------------------------|-----------|--------------|---|---------------------------|----------------------------|-----|-----------------------------------------|
| 100  | 5.<br>NO.                  | Un        | <b>۱</b> "۱۷ | 0 | <b>フ</b> ゙ヒンバンユ゙ウ         | フッヒン メイ                    | JX' | ウ I P/U A<br>(C)(D)                     |
|      | 1                          |           |              |   | 721500-21700              | 25225+71 ASSY              | 1   | 1                                       |
|      | 2                          |           |              |   | 22312-080160              | 1130E