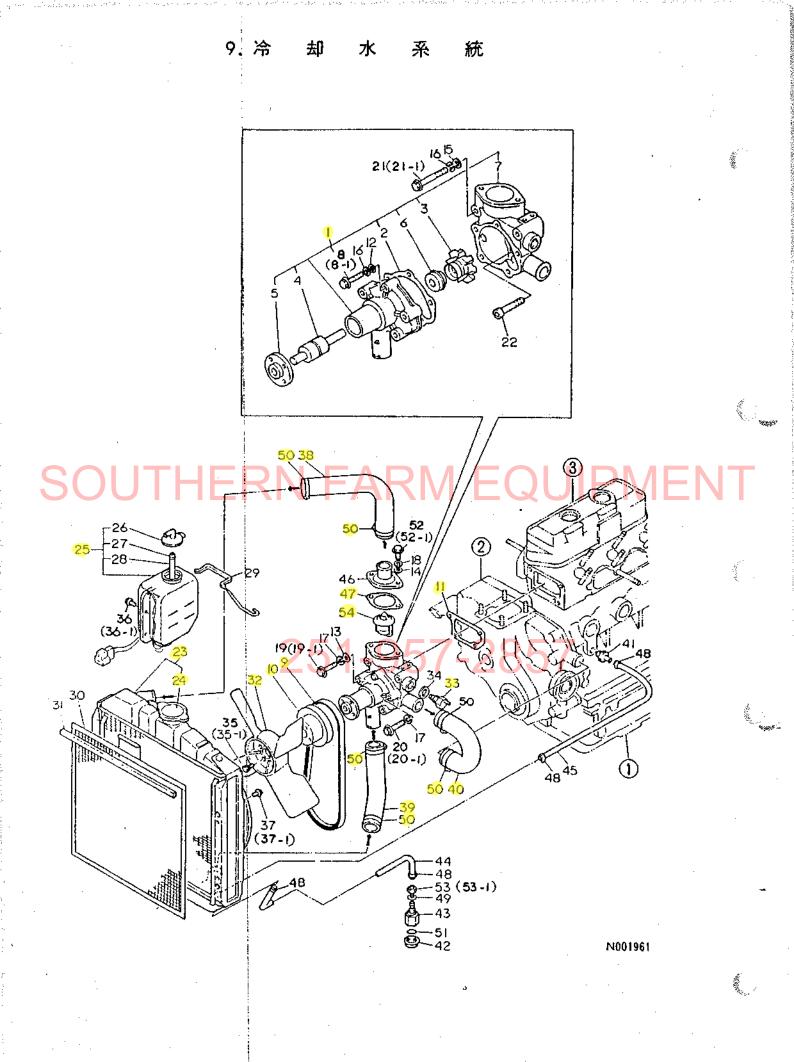

| ご注文について ・・・・・・                                     | ······ 1A02                                                                                                      |
|----------------------------------------------------|------------------------------------------------------------------------------------------------------------------|
| 配線図                                                | ······ 1 A0 3                                                                                                    |
| 仕 様                                                |                                                                                                                  |
| エンジン部(3T80U-NB形) ······                            |                                                                                                                  |
| 項目No.項目名称                                          | ロケーション                                                                                                           |
| 1. シリンダブロック・・・・・                                   | and the second |
| 2. ギャケース・・・・・・・・・・・・・・・・・・・・・・・・・・・・・・・・・・・・       |                                                                                                                  |
| 3. シリンダヘッド・・・・・・・・・・・・・・・・・・・・・・・・・・・・・・・・・・・・     | ······ 1B06, 1B07                                                                                                |
| 4. エアクリーナ・サイレンサ ・・・・・                              | ······1B08                                                                                                       |
| 5.カムシャフト・・・・・・・・・・・・・・・・・・・・・・・・・・・・・・・・・・・・       |                                                                                                                  |
| SOUTER PROFILE                                     | COULEMENT                                                                                                        |
|                                                    | The second second second second second                                                                           |
| 8. 潤 滑 油 系 統                                       | ······1B12                                                                                                       |
| 9. 冷却水系統                                           | ······1B13, 1B14                                                                                                 |
| 10. F.O. 噴射ポンプ・・・・・・・・・・・・・・・・・・・・・・・・・・・・・・・・・・・・ | 1B15                                                                                                             |
| 11.F.O.噴射弁······                                   |                                                                                                                  |
| 12. 燃料油系統                                          | 8.5.7.1001,1002                                                                                                  |
| 13. ガ バ ナ 駆 動・・・・・・・・・・・・・・・・・・・・・・・・・・・・・・・・・・    |                                                                                                                  |
| 14. 電 気 始 動 装 置                                    | ······1C04, 1C05 🦛                                                                                               |
| 15. サーモスタート装置・・・・・・                                | ······1C06                                                                                                       |
| エンジンコントロール部                                        | 1D01                                                                                                             |
| 16. アクセルレバー・・・・・・・・・・・・・・・・・・・・・・・・・・・・・・・・・・・・    |                                                                                                                  |
| 17. フュエルタンク・・・・・                                   | ······ 1 D0 3                                                                                                    |
| 18. ベルトカバー・・・・・・・・・・・・・・・・・・・・・・・・・・・・・・・・・・・・     |                                                                                                                  |
| フロントアクスル部                                          |                                                                                                                  |
|                                                    |                                                                                                                  |
| 20. キングピン・・・・・・・・・・・・・・・・・・・・・・・・                  |                                                                                                                  |
| 21. ナックルアーム                                        |                                                                                                                  |
| 22. ナックルアーム                                        |                                                                                                                  |
| 23. フロントホイルタイヤ・・・・・                                |                                                                                                                  |
|                                                    |                                                                                                                  |