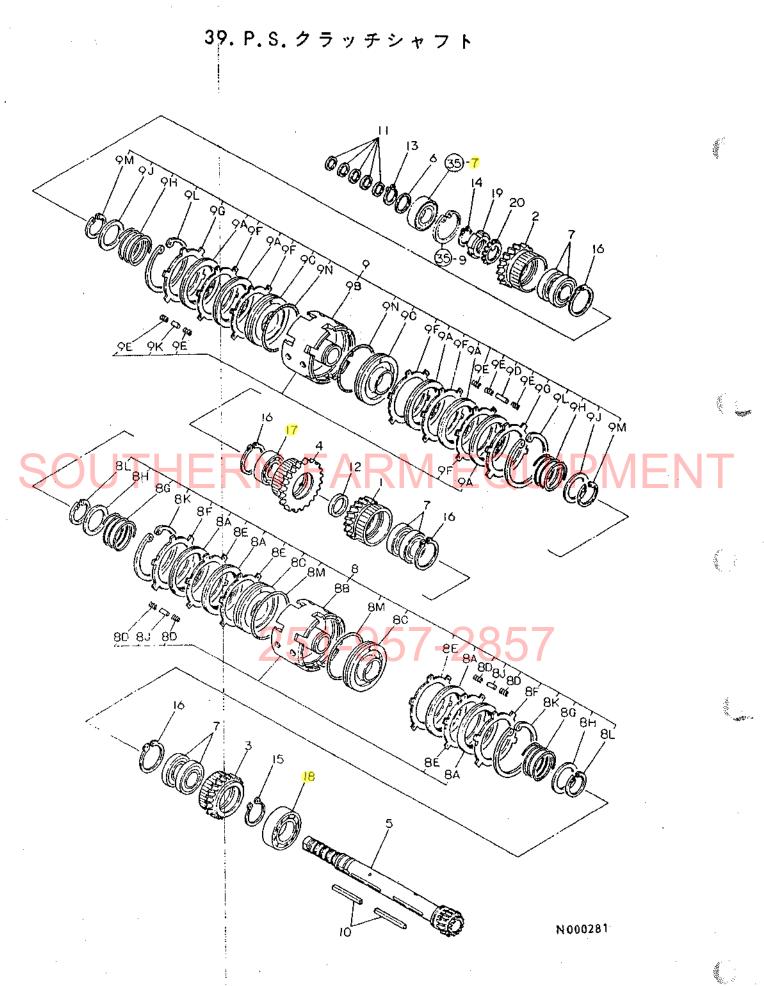

目 次

| 項目No.       | 項目名称     |                                                    | ロケーション                   |
|-------------|----------|----------------------------------------------------|--------------------------|
| 24. 1       | ングギ      | <del>ヤ</del> · · · · · · · · · · · · · · · · · · · | ······1E08               |
| 25. 7       | ロペラシャ    | 7 ト · · · · · · · · · · · · · · · · · ·            | ······1E09               |
| 26. t       | ンタボッ     | ク ス・・・・・・・・・・・・・・・・・・・・・・・・・・・・・・・・・・・・            | ······1E10               |
| 27. 7       | ロントギヤケ   | - z                                                | 1E11                     |
| 28. 7       | ロントシャ    | 7 1                                                | ······1E12               |
| COH 29. 7   | ロントホイルタ  | 1+                                                 | ······1E13               |
| 30. ス       | テアリング    | ギャ・・・・・                                            | ······1E14               |
| 31. ス       | テアリング    | ¥ ヤ·····                                           | ······1E15               |
| トランスミッ      | ション部・・・・ | •••••••••••••••••••••••••••••                      | 1F01                     |
| 32. 2       | ラッチハウジ   | ング・・・・・                                            | ······1F02               |
| 33. 2       | ラッチペタ    | ダル・・・・・・・・・・・・・・・・・・・・・・・・                         | ······1F03               |
|             | Ry Ju    |                                                    |                          |
| 300 I 35. t | ンタプレー    |                                                    | 1F05                     |
| 36. 4       | ギュレー     | 9                                                  | ······1F06               |
| 37. サ       | ードパル     | 7                                                  | ······1F07               |
| 38. ×       | ーンシャフ    | 7                                                  | ······1F08               |
| 39. P.      | S.クラッチシャ | 7                                                  | ······1F09               |
| 40. カ       | ウンタシャー   | z 6.5.7                                            | ······1F10               |
| 41. P.      | T.O.駆動シャ | 7                                                  | ······1F11               |
|             |          | 速                                                  |                          |
|             |          | 速                                                  | THE REPORT OF A STATE OF |
|             |          | 速                                                  |                          |
|             |          | ( J                                                |                          |
|             |          | ••••••••                                           |                          |
|             |          | ヤ                                                  |                          |
| 47. J       | ヤアクスルケー  | - ス ・・・・・                                          | ······ 1G03              |
|             |          | グ ·····                                            |                          |
|             |          | t ン · · · · · · · · · · · · · · · · · ·            |                          |
|             |          | * • • • • • • • • • • • • • • • • • • •            |                          |
|             |          | +·····                                             |                          |
| 52. ブ       | レーキペダ    | <i>ν</i> ······                                    | ······1G08               |
|             |          |                                                    |                          |