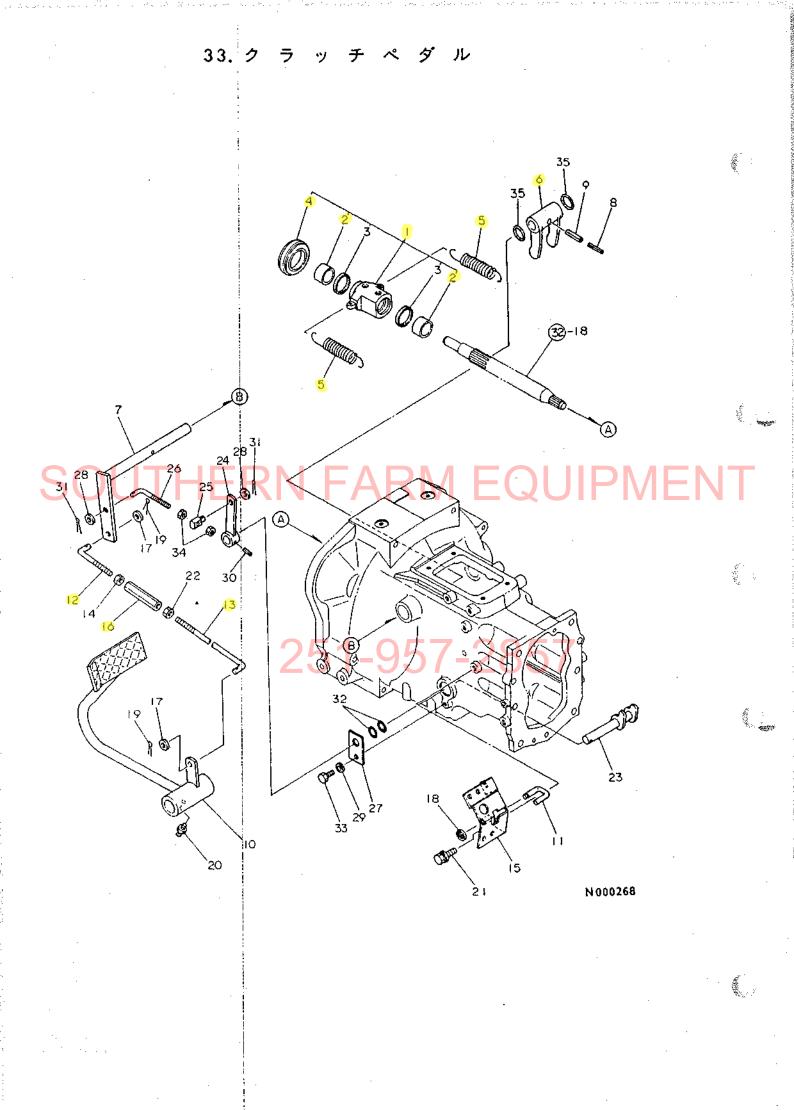

目 次

| 項目No.       | 項目名称     |                                                    | ロケーション                   |
|-------------|----------|----------------------------------------------------|--------------------------|
| 24. 1       | ングギ      | <del>ヤ</del> · · · · · · · · · · · · · · · · · · · | ······1E08               |
| 25. 7       | ロペラシャ    | 7 ト · · · · · · · · · · · · · · · · · ·            | ······1E09               |
| 26. t       | ンタボッ     | ク ス・・・・・・・・・・・・・・・・・・・・・・・・・・・・・・・・・・・・            | ······1E10               |
| 27. 7       | ロントギヤケ   | - z                                                | 1E11                     |
| 28. 7       | ロントシャ    | 7 1                                                | ······1E12               |
| COH 29. 7   | ロントホイルタ  | 1+                                                 | ······1E13               |
| 30. ス       | テアリング    | ギャ・・・・・                                            | ······1E14               |
| 31. ス       | テアリング    | ¥ ヤ·····                                           | ······1E15               |
| トランスミッ      | ション部・・・・ | •••••••••••••••••••••••••••••                      | 1F01                     |
| 32. 2       | ラッチハウジ   | ング・・・・・                                            | ······1F02               |
| 33. 2       | ラッチペタ    | ダル・・・・・・・・・・・・・・・・・・・・・・・・                         | ······1F03               |
|             | Ry Ju    |                                                    |                          |
| 300 I 35. t | ンタプレー    |                                                    | 1F05                     |
| 36. 4       | ギュレー     | 9                                                  | ······1F06               |
| 37. サ       | ードパル     | 7                                                  | ······1F07               |
| 38. ×       | ーンシャフ    | 7                                                  | ······1F08               |
| 39. P.      | S.クラッチシャ | 7                                                  | ······1F09               |
| 40. カ       | ウンタシャー   | z 6.5.7                                            | ······1F10               |
| 41. P.      | T.O.駆動シャ | 7                                                  | ······1F11               |
|             |          | 速                                                  |                          |
|             |          | 速                                                  | THE REPORT OF A STATE OF |
|             |          | 速                                                  |                          |
|             |          | ( J                                                |                          |
|             |          | ••••••••                                           |                          |
|             |          | ヤ                                                  |                          |
| 47. J       | ヤアクスルケー  | - ス ・・・・・                                          | ······ 1G03              |
|             |          | グ ·····                                            |                          |
|             |          | t ン · · · · · · · · · · · · · · · · · ·            |                          |
|             |          | * • • • • • • • • • • • • • • • • • • •            |                          |
|             |          | +·····                                             |                          |
| 52. ブ       | レーキペダ    | <i>ν</i> ······                                    | ······1G08               |
|             |          |                                                    |                          |