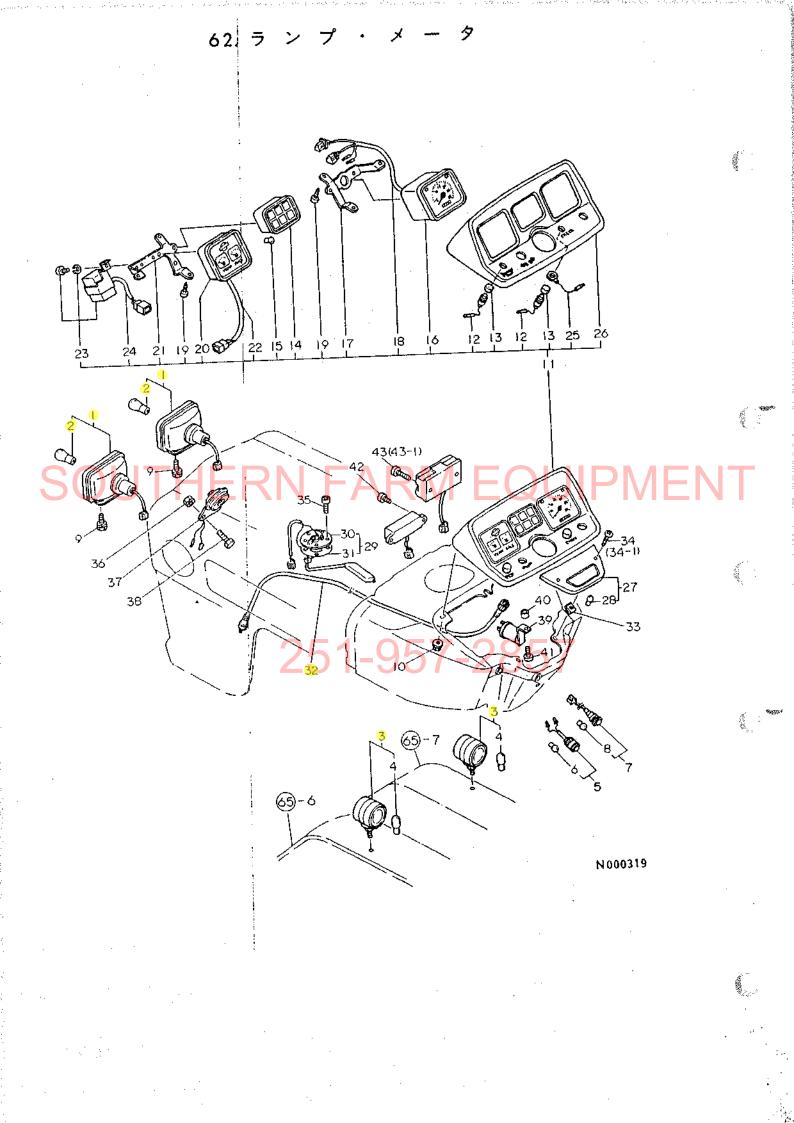

| *                                                                                                                      |                      |                |
|------------------------------------------------------------------------------------------------------------------------|----------------------|----------------|
|                                                                                                                        |                      |                |
| 油圧コントロール部 ・・・・・・・・・・・・・・・・・・・・・・・・・・・・・・・・・                                                                            | 1Н01                 |                |
| 項BNo 項目名称 D                                                                                                            | アーション                |                |
| 53. 油圧シリンダケース・・・・・・・・・・・・・・・・・・・・・・                                                                                    | 1H02                 |                |
| 54. リフトクランク                                                                                                            | 1Н03                 |                |
| 55. コントロールパルブ・・・・・・・・・・・・・・・・・・・・・・・・・・・・・・・・・・・                                                                       | 1H04                 |                |
| 56. リリーフバルブ・・・・・・・・・・・・・・・・・・・・・・・・・・・・・・・・・・・・                                                                        | 1H05                 |                |
| 57. 油圧コントロール                                                                                                           | 1H06, 1H0 <i>7</i>   |                |
| 58. 油 圧 パ イ ピ ン グ・・・・・・・・・・・・・・・・・・・・・・・・・・・・・・・・・・                                                                    | 1H08                 |                |
| 59. 油 圧 パ イ ピ ン グ・・・・・・・・・・・・・・・・・・・・・・・・・・・・・・・・・・                                                                    | 1H09, 1H10<br>1H11   |                |
| 電装品部 · · · · · · · · · · · · · · · · · · ·                                                                             | 1101                 |                |
| 60. ワイヤハーネス・・・・・・・・・・・・・・・・・・                                                                                          | 1102                 | ~~ <b>4</b> h  |
| 61. ス イ ッ チ・・・・・・・・・・・・・・・・・・・・・                                                                                       | 1103                 | •              |
| $6^2$ . $\overline{7} \rightarrow \overline{7} \rightarrow \overline{7} \rightarrow \overline{7}$ .<br>$\underline{k}$ | 1104<br>1JOPMENT     | •              |
| 63.ボンネット・・・・・・・・・・・・・・・・・                                                                                              | 1J02                 |                |
| 64. ダッシュボード・・・・・・・・・・・・・・・・・・・・・・・・・・・・・・・・・・・・                                                                        | 1103                 |                |
| 65.フェンダ・・・・・                                                                                                           | 1J04                 | .:             |
| 66. ス テ ッ プ・・・・・・・・・・・・・・・・・・・・・・・・・・・・・・・・・・                                                                          | 1J05, 1J06           |                |
| 67. シ ー <u>かにす…のに</u>                                                                                                  | 1 <mark>,</mark> 107 |                |
| 68. 銘 板 3 1 - 3 3 7 - 2 0 3                                                                                            | 1108                 |                |
| 標準付属品部 · · · · · · · · · · · · · · · · · · ·                                                                           | 1K01                 | 2 <sup>1</sup> |
| 69. ドローバヒッチ·····                                                                                                       | 1K02                 |                |
| 70. バランスウエイト・・・・・・・・・・・・・・・・                                                                                           |                      |                |
| 71. スタンダードツール・・・・・・・・・・・・・・・・・・・・・・・・・・・・・・・・・・・                                                                       | 1K04                 |                |
|                                                                                                                        |                      |                |
| 部品番号順索引表                                                                                                               |                      |                |
|                                                                                                                        |                      |                |