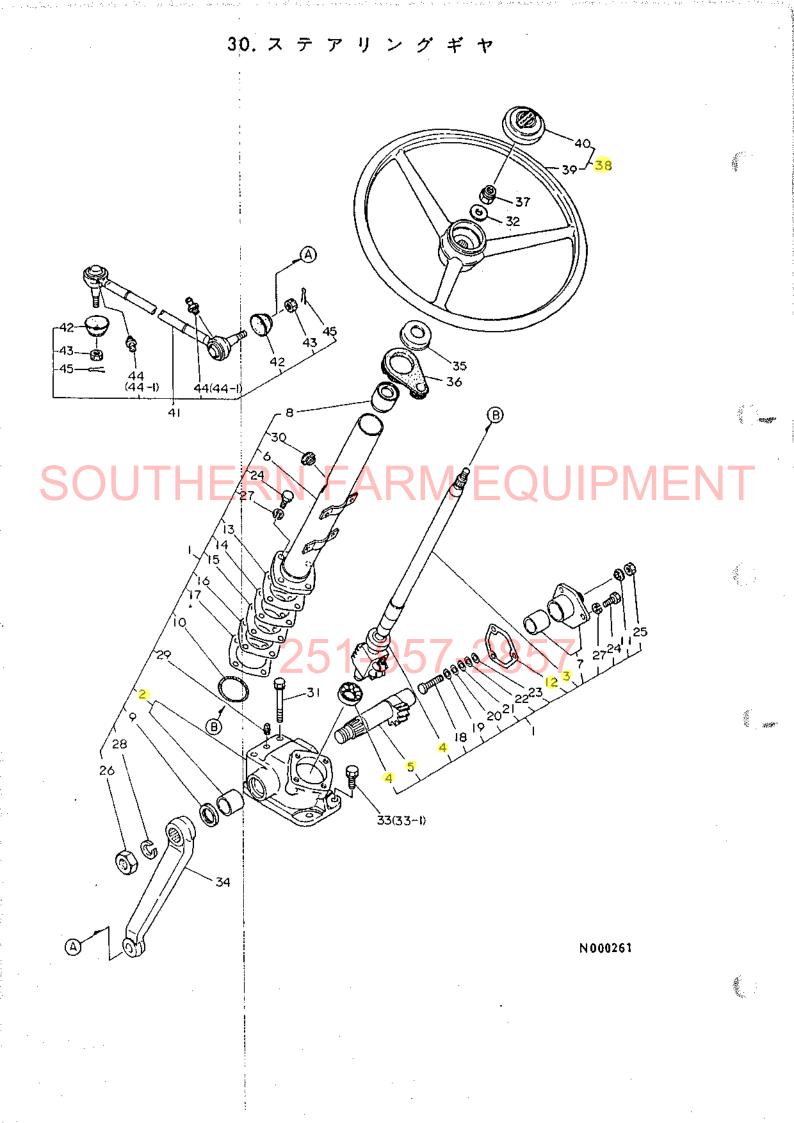

目 次

| 項目No.       | 項目名称     |                                                    | ロケーション                   |
|-------------|----------|----------------------------------------------------|--------------------------|
| 24. 1       | ングギ      | <del>ヤ</del> · · · · · · · · · · · · · · · · · · · | ······1E08               |
| 25. 7       | ロペラシャ    | 7 ト · · · · · · · · · · · · · · · · · ·            | ······1E09               |
| 26. t       | ンタボッ     | ク ス・・・・・・・・・・・・・・・・・・・・・・・・・・・・・・・・・・・・            | ······1E10               |
| 27. 7       | ロントギヤケ   | - z                                                | 1E11                     |
| 28. 7       | ロントシャ    | 7 1                                                | ······1E12               |
| COH 29. 7   | ロントホイルタ  | 1+                                                 | ······1E13               |
| 30. ス       | テアリング    | ギャ・・・・・                                            | ······1E14               |
| 31. ス       | テアリング    | ¥ ヤ·····                                           | ······1E15               |
| トランスミッ      | ション部・・・・ | •••••••••••••••••••••••••••••                      | 1F01                     |
| 32. 2       | ラッチハウジ   | ング・・・・・                                            | ······1F02               |
| 33. 2       | ラッチペタ    | ダル・・・・・・・・・・・・・・・・・・・・・・・・                         | ······1F03               |
|             | Ry Ju    |                                                    |                          |
| 300 I 35. t | ンタプレー    |                                                    | 1F05                     |
| 36. 4       | ギュレー     | 9                                                  | ······1F06               |
| 37. サ       | ードパル     | 7                                                  | ······1F07               |
| 38. ×       | ーンシャフ    | 7                                                  | ······1F08               |
| 39. P.      | S.クラッチシャ | 7                                                  | ······1F09               |
| 40. カ       | ウンタシャー   | z 6.5.7                                            | ······1F10               |
| 41. P.      | T.O.駆動シャ | 7                                                  | ······1F11               |
|             |          | 速                                                  |                          |
|             |          | 速                                                  | THE REPORT OF A STATE OF |
|             |          | 速                                                  |                          |
|             |          | ( J                                                |                          |
|             |          | ••••••••                                           |                          |
|             |          | ヤ                                                  |                          |
| 47. J       | ヤアクスルケー  | - ス ・・・・・                                          | ······ 1G03              |
|             |          | グ ·····                                            |                          |
|             |          | t ン · · · · · · · · · · · · · · · · · ·            |                          |
|             |          | * • • • • • • • • • • • • • • • • • • •            |                          |
|             |          | +·····                                             |                          |
| 52. ブ       | レーキペダ    | <i>ν</i> ······                                    | ······1G08               |
|             |          |                                                    |                          |