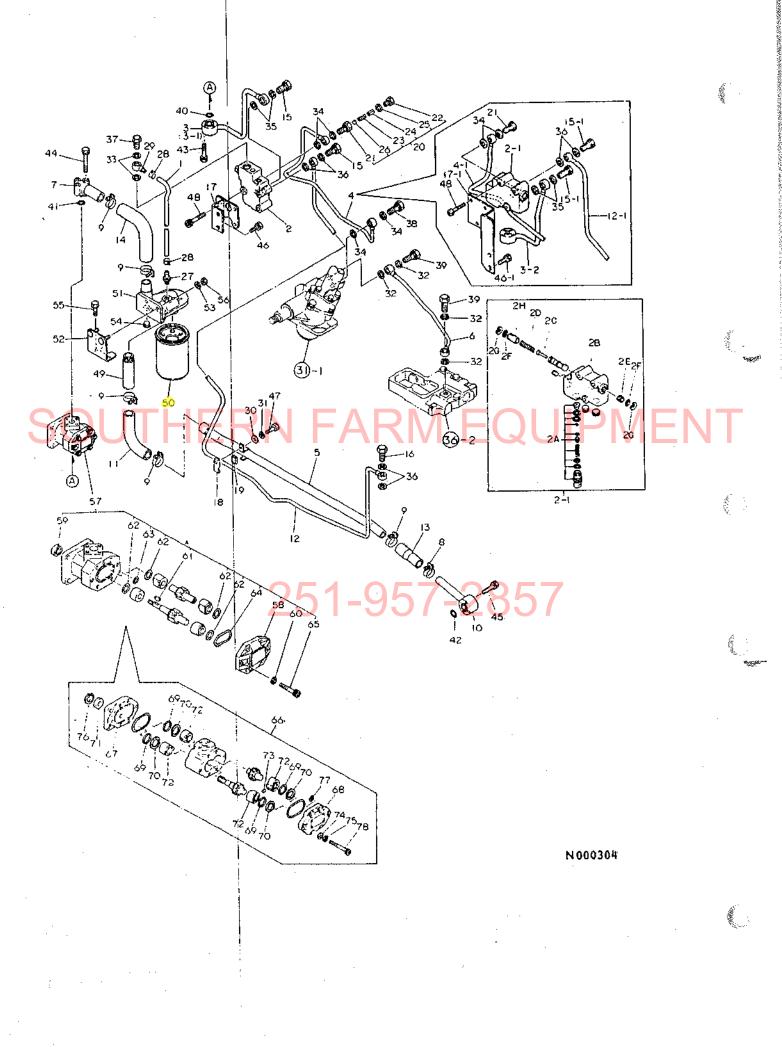

| *                                                                                                                      |                      |                |
|------------------------------------------------------------------------------------------------------------------------|----------------------|----------------|
|                                                                                                                        |                      |                |
| 油圧コントロール部 ・・・・・・・・・・・・・・・・・・・・・・・・・・・・・・・・・                                                                            | 1Н01                 |                |
| 項BNo 項目名称 D                                                                                                            | アーション                |                |
| 53. 油圧シリンダケース・・・・・・・・・・・・・・・・・・・・・・                                                                                    | 1H02                 |                |
| 54. リフトクランク                                                                                                            | 1Н03                 |                |
| 55. コントロールパルブ・・・・・・・・・・・・・・・・・・・・・・・・・・・・・・・・・・・                                                                       | 1H04                 |                |
| 56. リリーフバルブ・・・・・・・・・・・・・・・・・・・・・・・・・・・・・・・・・・・・                                                                        | 1H05                 |                |
| 57. 油圧コントロール                                                                                                           | 1H06, 1H0 <i>7</i>   |                |
| 58. 油 圧 パ イ ピ ン グ・・・・・・・・・・・・・・・・・・・・・・・・・・・・・・・・・・                                                                    | 1H08                 |                |
| 59. 油 圧 パ イ ピ ン グ・・・・・・・・・・・・・・・・・・・・・・・・・・・・・・・・・・                                                                    | 1H09, 1H10<br>1H11   |                |
| 電装品部 · · · · · · · · · · · · · · · · · · ·                                                                             | 1101                 |                |
| 60. ワイヤハーネス・・・・・・・・・・・・・・・・・・                                                                                          | 1102                 | ~~ <b>4</b> h  |
| 61. ス イ ッ チ・・・・・・・・・・・・・・・・・・・・・                                                                                       | 1103                 | •              |
| $6^2$ . $\overline{7} \rightarrow \overline{7} \rightarrow \overline{7} \rightarrow \overline{7}$ .<br>$\underline{k}$ | 1104<br>1JOPMENT     | •              |
| 63.ボンネット・・・・・・・・・・・・・・・・・                                                                                              | 1J02                 |                |
| 64. ダッシュボード・・・・・・・・・・・・・・・・・・・・・・・・・・・・・・・・・・・・                                                                        | 1103                 |                |
| 65.フェンダ・・・・・                                                                                                           | 1J04                 | .:             |
| 66. ス テ ッ プ・・・・・・・・・・・・・・・・・・・・・・・・・・・・・・・・・・                                                                          | 1J05, 1J06           |                |
| 67. シ ー <u>かにす…のに</u>                                                                                                  | 1 <mark>,</mark> 107 |                |
| 68. 銘 板 3 1 - 3 3 7 - 2 0 3                                                                                            | 1108                 |                |
| 標準付属品部 · · · · · · · · · · · · · · · · · · ·                                                                           | 1K01                 | 2 <sup>1</sup> |
| 69. ドローバヒッチ·····                                                                                                       | 1K02                 |                |
| 70. バランスウエイト・・・・・・・・・・・・・・・・                                                                                           |                      |                |
| 71. スタンダードツール・・・・・・・・・・・・・・・・・・・・・・・・・・・・・・・・・・・                                                                       | 1K04                 |                |
|                                                                                                                        |                      |                |
| 部品番号順索引表                                                                                                               |                      |                |
|                                                                                                                        |                      |                |