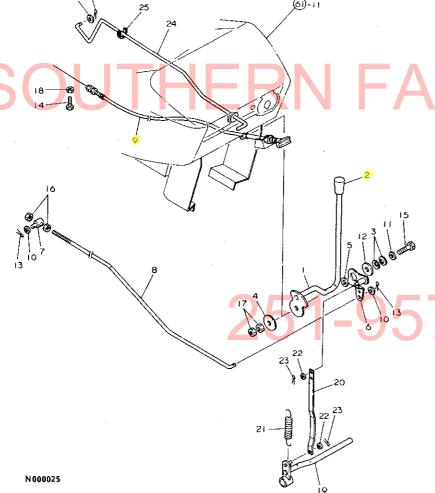

## 1M16

| 目 次                                                        | 項目No.項目名称                                           | ロケーション             |
|------------------------------------------------------------|-----------------------------------------------------|--------------------|
|                                                            | 28. フロントシャフト                                        | 1E11               |
| では女について                                                    | 29、フロントホイルタイヤ・・・・・・・・・・・・・・・・・・・・・・・・・・・・・・・・・・・    | 1E12               |
| ご注文について1A02                                                | 30. ステアリングギャ                                        | 1E13               |
| 仕                                                          | 31. ステアリングギャ                                        | •                  |
| 配 線 図・・・・・・・1A04                                           | トランスミッション部 ‥‥‥‥‥                                    |                    |
| エンジン部(3T80U-NB, NA形) · · · · · · · · · · · · · · · · · · · | 32. クラッチハウジング・・・・・・・・・・・・・・・・・・・・・・・・・・・・・・・・・・・・   |                    |
| 項目M 項目名称 ロケーション                                            | 33. クラッチペダル・・・・・・・・                                 | 1F03               |
| 1. シリンダブロック1B02.1B03                                       | 34. ミッションケース                                        | ·····1F04          |
| 2. ギ ヤ ケ - ス1B04.1B05                                      | 35. センタプレート                                         | ······1F05         |
| 3. シリンダヘッド···········1B06,1B07                             | 36. メーンシャフト                                         | ·1F06              |
| 4. エアクリーナ・サイレンサ ························1B08               | 37. カウンタシャフト                                        | 1F07               |
| 5. カムシャフト······1B09                                        | 38. P.T.O.駆動シャフト・・・・・・・・・・・・・・・                     | ·····1F08          |
| 6. クランクシャフト·······1B10                                     | 39. 主 変 速                                           | 1F09               |
| 7. ピストン·コネクティングロッド······1B11                               | 40. 副 変 速                                           | 1F10               |
| 8. 潤 滑 油 系 統1B12                                           | 41. P. T. O. 変速                                     | ·····1F13          |
| 9. 冷 却 水 系 統1B13,1B14                                      | 42. フロントドライブ                                        | ·····1F12          |
| 10. F. O. 噴 射 ポ ン ブ············1B15                        | リヤアクスル部 ‥‥‥‥                                        | ·····1G01          |
| 11. F. O. 噴 射 弁1B16                                        | 43. リ ン グ ギ ヤ・・・・・・・・・・・・・・・・・・・・・・・・・・・・・・・・・・     | ·····1G02          |
| 12. 燃料油系統1C01,1C02                                         | 44. リヤアクスルケース・・・・・・・・・・・・・・・・・・・・・・・・・・・・・・・・・・・    | ······1G03         |
| 13. ガ パ ナ 駆 動1003                                          | 45. リャハウジング                                         | ·····1G04          |
| 14. 電 気 始 動 装 置1004,1005                                   | 46. ファイナルピニオン                                       | ······1G0 <i>5</i> |
| 15. サーモスタート装置····································          | 47. リヤ <mark>ホイルタイヤ</mark>                          | 1G06               |
| エンジンコントロール部 · · · · · · · · · · · · · · · · · · ·          | <b>48.</b> プレーキ                                     | ······1G07         |
| 16. アクセルレパー1D02                                            | 49. ブレーキベダル                                         | ······1G08         |
| 17. フュエルタンク1D03                                            | 油圧コントロール部・・・・・・・・・・・・・・・・・・・・・・・・・・・・・・・・・・・・       | ····· 1H01         |
| 18. ベルトカパー1D04                                             | 50. 油圧シリンダケース・・・・・・・・・・・・・・・・・・・・・・・・・・・・・・・・・・・・   | 1H02               |
| フロントアクスル部 ························· 1E01                   | 51. リフトクラン <sub>.</sub> ク                           | 1H03               |
| 19. フロントプラケット·······1E02                                   | 52. コントロールパルブ・・・・・・・・                               | ······1H04         |
| 20. キ ン グ ピ ン······1E03                                    | 53. リリーフパルブ                                         | ······1H0 <i>5</i> |
| 21. ナックルアーム·············1E04                               | 54. 油圧コントロール・・・・・・・・・・・・・・・・・・・・・・・・・・・・・・・・・・・・    | 1H06, 1H07         |
| 22. ナックルアーム·······1E05                                     | 55. 油 圧 パ イ ピ ン グ・・・・・・・・・・・・・                      | ······1H08         |
| 23. フロントホイルタイヤ······1E06                                   | 56. 油 圧 パ イ ピ ン グ・・・・・・・・・・・・・・・・・・・・・・・・・・・・・・・・・・ |                    |
| 24. リ ン グ ギ ヤ·······1E07                                   | 電装品部 · · · · · · · · · · · · · · · · · · ·          | 1101               |
| 25. プロペラシャフト・・・・・・・・・・・・・・・・・・・・・・・・1E08                   | 57. ワイヤハーネス                                         | 1102               |
| 26. センタボックス1E09                                            | 58. ス イ ッ チ                                         | 1103               |
| 27. フロントギヤケース · · · · · · · · · · · · · · · · · 1E 10      | 59. ランプ・メータ・・・・・・・・・・・・・・・・・・・・・・・・・・・・・・・・・・・      | 1104               |