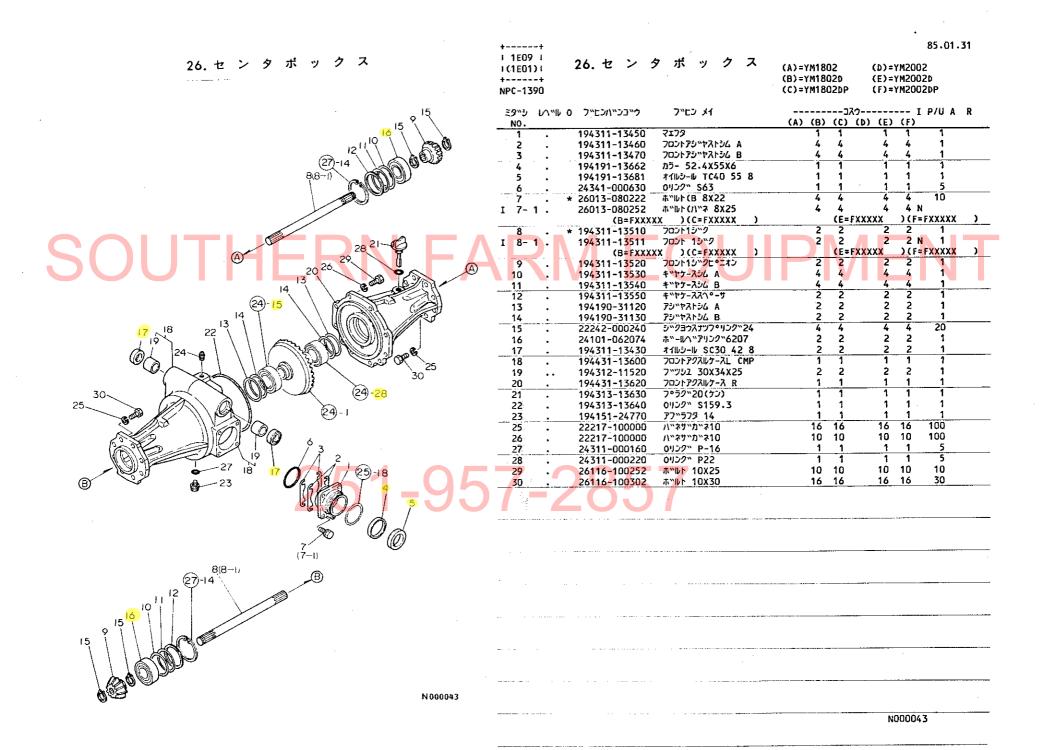

## 1M16

| 目 次                                                        | 項目No.項目名称                                           | ロケーション             |
|------------------------------------------------------------|-----------------------------------------------------|--------------------|
|                                                            | 28. フロントシャフト                                        | 1E11               |
| では女について                                                    | 29、フロントホイルタイヤ・・・・・・・・・・・・・・・・・・・・・・・・・・・・・・・・・・・    | 1E12               |
| ご注文について1A02                                                | 30. ステアリングギャ                                        | 1E13               |
| 仕                                                          | 31. ステアリングギャ                                        | •                  |
| 配 線 図・・・・・・・1A04                                           | トランスミッション部 ‥‥‥‥‥                                    |                    |
| エンジン部(3T80U-NB, NA形) · · · · · · · · · · · · · · · · · · · | 32. クラッチハウジング・・・・・・・・・・・・・・・・・・・・・・・・・・・・・・・・・・・・   |                    |
| 項目M 項目名称 ロケーション                                            | 33. クラッチペダル・・・・・・・・                                 | 1F03               |
| 1. シリンダブロック1B02.1B03                                       | 34. ミッションケース                                        | ·····1F04          |
| 2. ギ ヤ ケ - ス1B04.1B05                                      | 35. センタプレート                                         | ······1F05         |
| 3. シリンダヘッド···········1B06,1B07                             | 36. メーンシャフト                                         | ·1F06              |
| 4. エアクリーナ・サイレンサ ························1B08               | 37. カウンタシャフト                                        | 1F07               |
| 5. カムシャフト······1B09                                        | 38. P.T.O.駆動シャフト・・・・・・・・・・・・・・・                     | ·····1F08          |
| 6. クランクシャフト·······1B10                                     | 39. 主 変 速                                           | 1F09               |
| 7. ピストン·コネクティングロッド······1B11                               | 40. 副 変 速                                           | 1F10               |
| 8. 潤 滑 油 系 統1B12                                           | 41. P. T. O. 変速                                     | ·····1F13          |
| 9. 冷 却 水 系 統1B13,1B14                                      | 42. フロントドライブ                                        | ·····1F12          |
| 10. F. O. 噴 射 ポ ン ブ············1B15                        | リヤアクスル部 ‥‥‥‥                                        | ·····1G01          |
| 11. F. O. 噴 射 弁1B16                                        | 43. リ ン グ ギ ヤ・・・・・・・・・・・・・・・・・・・・・・・・・・・・・・・・・・     | ·····1G02          |
| 12. 燃料油系統1C01,1C02                                         | 44. リヤアクスルケース・・・・・・・・・・・・・・・・・・・・・・・・・・・・・・・・・・・    | ······1G03         |
| 13. ガ パ ナ 駆 動1003                                          | 45. リャハウジング                                         | ·····1G04          |
| 14. 電 気 始 動 装 置1004,1005                                   | 46. ファイナルピニオン                                       | ······1G0 <i>5</i> |
| 15. サーモスタート装置····································          | 47. リヤ <mark>ホイルタイヤ</mark>                          | 1G06               |
| エンジンコントロール部 · · · · · · · · · · · · · · · · · · ·          | <b>48.</b> プレーキ                                     | ······1G07         |
| 16. アクセルレパー1D02                                            | 49. ブレーキベダル                                         | ······1G08         |
| 17. フュエルタンク1D03                                            | 油圧コントロール部・・・・・・・・・・・・・・・・・・・・・・・・・・・・・・・・・・・・       | ····· 1H01         |
| 18. ベルトカパー1D04                                             | 50. 油圧シリンダケース・・・・・・・・・・・・・・・・・・・・・・・・・・・・・・・・・・・・   | 1H02               |
| フロントアクスル部 ························· 1E01                   | 51. リフトクラン <sub>.</sub> ク                           | 1H03               |
| 19. フロントプラケット·······1E02                                   | 52. コントロールパルブ・・・・・・・・                               | ······1H04         |
| 20. キ ン グ ピ ン······1E03                                    | 53. リリーフパルブ                                         | ······1H0 <i>5</i> |
| 21. ナックルアーム·············1E04                               | 54. 油圧コントロール・・・・・・・・・・・・・・・・・・・・・・・・・・・・・・・・・・・・    | 1H06, 1H07         |
| 22. ナックルアーム·······1E05                                     | 55. 油 圧 パ イ ピ ン グ・・・・・・・・・・・・・                      | ······1H08         |
| 23. フロントホイルタイヤ······1E06                                   | 56. 油 圧 パ イ ピ ン グ・・・・・・・・・・・・・・・・・・・・・・・・・・・・・・・・・・ |                    |
| 24. リ ン グ ギ ヤ·······1E07                                   | 電装品部 · · · · · · · · · · · · · · · · · · ·          | 1101               |
| 25. プロペラシャフト・・・・・・・・・・・・・・・・・・・・・・・・1E08                   | 57. ワイヤハーネス                                         | 1102               |
| 26. センタボックス1E09                                            | 58. ス イ ッ チ                                         | 1103               |
| 27. フロントギヤケース · · · · · · · · · · · · · · · · · 1E 10      | 59. ランプ・メータ・・・・・・・・・・・・・・・・・・・・・・・・・・・・・・・・・・・      | 1104               |