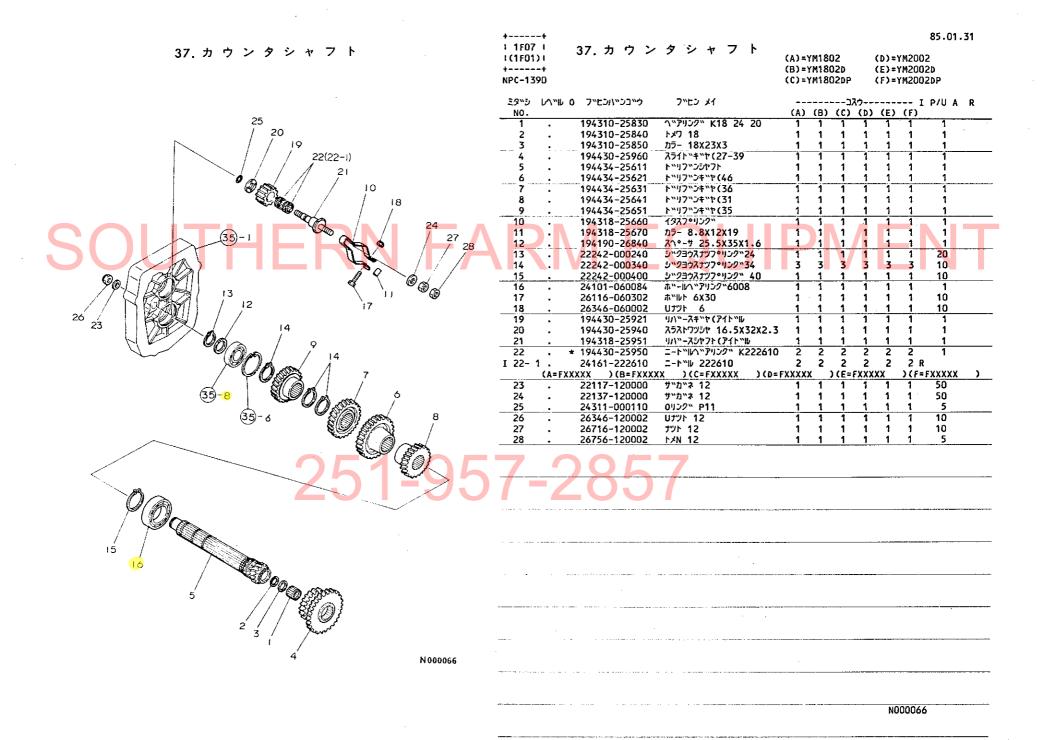

| 10 1 1 1 1 1 1 1 1 1 1 1 1 1 1 1 1 1 1 |                 | )UL                                        |                                   |                     |               |

N000059

ND00061

35. センタプレート

ミタッシ レヘッル 0 フッピンハッンコック フッピン メイ ----- I P/U A R (A) (B) (C) (D) (E) (F) NO. センダフペレート 194422-24161 2 194434-24170 カラー(33X42X3.2 \* 194422-24181 ハペツキン(M センタフペレート I 3-1. 194570-24180 ハペツキン(M センタフペレート (A=FXXXXX )(B=FXXXXX )(C=FXXXXX )(D=FXXXXX )(E=FXXXXX )(F=FXXXXX ) 194150-27810 オイルシール SC20358 アナヨウスナツフ・リンクペ47 22252-000470 22252-000520 アナヨウスナツフゃリング"52 10 **ヘ**"アリンク" 6204 24101-062044 ホ"ールヘ"アリンク"6205 24101-062054 194430-24930 オイルストレーナ I 10 194570-24190 ハペツキンくて センタフペレート (A=FXXXXX )(B=FXXXXX )(C=FXXXXX )(D=FXXXXX

29-5-7-28-5-7

9

N000062

N000065

85.01.31



16(16-1) N000064





| ++        |          |                |