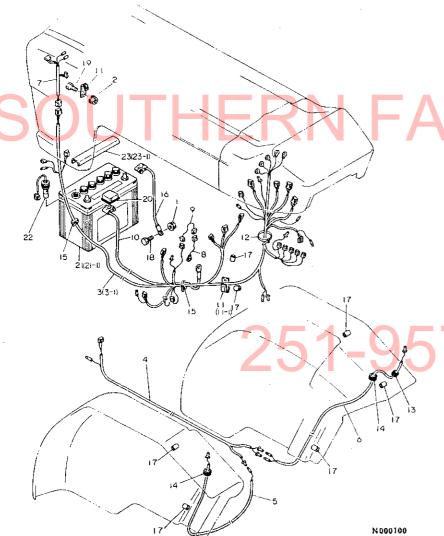

| 1 W 1                                     |
|              |          |              | (C=F11099                       | >              | (F=F31271 )                               |
| I 67         |          | 194521-41510 | ケースフタ(コウフ゛                      | . 1            | 1 W 1                                     |
|              |          |              | (C=F11099                       | )              | (F=F31271 )                               |
|              |          | ** ツツ"ク **   |                                 |                | N000099                                   |
|              |          |              |                                 |                |                                           |





+----+

1 1H11 I

56.油 圧 パ イ ピ ン グ

85.01.31







| (1101)<br>+<br>NPC-139 | +                                       | J .    | , ,                                   | ン :                    |      |                 |                    | · 夕    |          | (A)=1<br>(B)=1<br>(C)=1 | M180 | )2p       | (    | (E)= | YM200<br>YM200<br>YM200 | 2D       |   |
|------------------------|-----------------------------------------|--------|---------------------------------------|------------------------|------|-----------------|--------------------|--------|----------|-------------------------|------|-----------|------|------|-------------------------|----------|---|
|                        | レヘベル                                    | 0      | フッセンバ                                 | ("ンコ"ウ                 |      | フ"ヒン            | ۶ſ