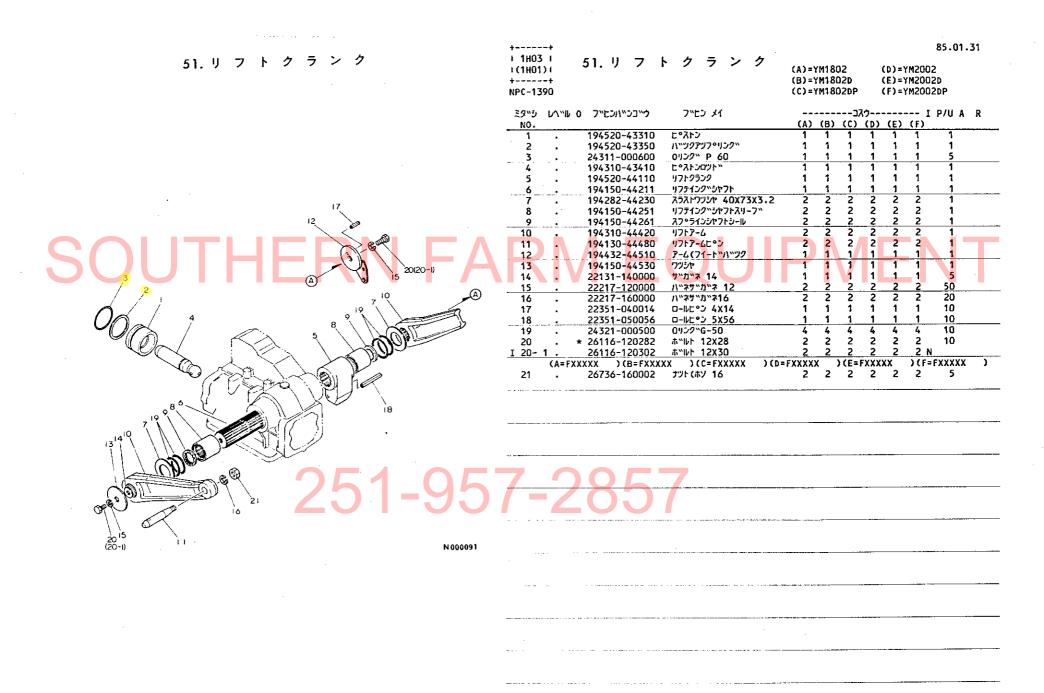

|            |                   |              |                  |        |











080000И





50

20

20

10

30

20

20

10

10

10

2

N000090

100







| 1 1HO6  <br>1(1HO1) | 54. | 油 | 圧 | <b>=</b> : | ン | ٢ | _ | ル |
|---------------------|-----|---|---|------------|---|---|---|---|
| + <del>-</del> +    |     |   |   |            |   |   |   |   |

(A)=YM1802 (D (B)=YM1802D (E (C)=YM1802DP (F

(D)=YM2002 (E)=YM2002D (F)=YM2002DP

| S