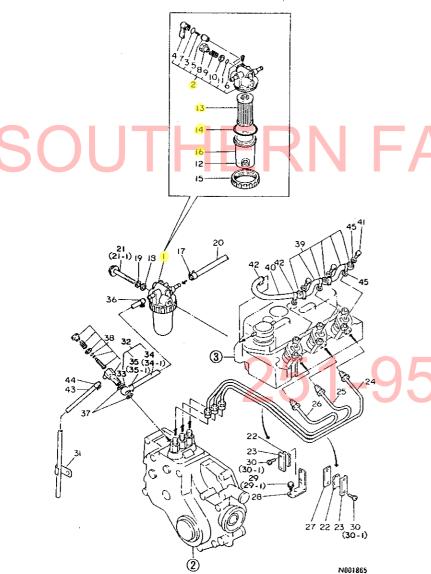

#### ご注文について

- 1. 部品をご注文の際には、部品イラストの図番と同じNoのものをリストから探して 必要な部品の形式、部品番号、部品名、個数をお確めの上、ご連絡願います。
- 2. 部品イラストに番号を付していないものは総て単品販売は致しません。
- 3. 需要期には特に、消耗部品等の注文が殺到いたしますので、早い目に部品の準備を願います。

# SOUTHER

ご注文の部品は原則として誤送以外の返品は認めません。

ヤンマー製品には、ヤンマー純正部品を必ずご使用願います。

(市販の類似品を使用されますと、早期破損や性能を悪くする原因となります。)

6. 互換性区分

部品変更が行われた場合、その部品に対して下記の互換性記号が表示される。

| 祖号 | 互換性   | 內 容                                    |
|----|-------|----------------------------------------|
| N  | 新一一旧  | 新部品は、旧部品に対して互換性有り、その逆は無し。              |
| Р  | 新一○一旧 | 記号Nと同じですが、旧部品の供給を中止し、以後新部品<br>を販売数します。 |
| Q  | 新→旧   | 新部品は、旧部品に対して互換性無し、その逆は有り。              |
| R  | 新一旦旧  | 新・旧部品の双方に対して互換性有り。                     |
| S  | 新二十二  | 新・旧部品の双方に対して互換性無し。                     |
| W  |       | 新規追加となった部品                             |
| Z  |       | 廃止された部品。                               |
| F  | U     | 単品では互換性なし。但し関連部品セットにて互換性有り。            |
| К  |       | 使用個数のみの変更。                             |