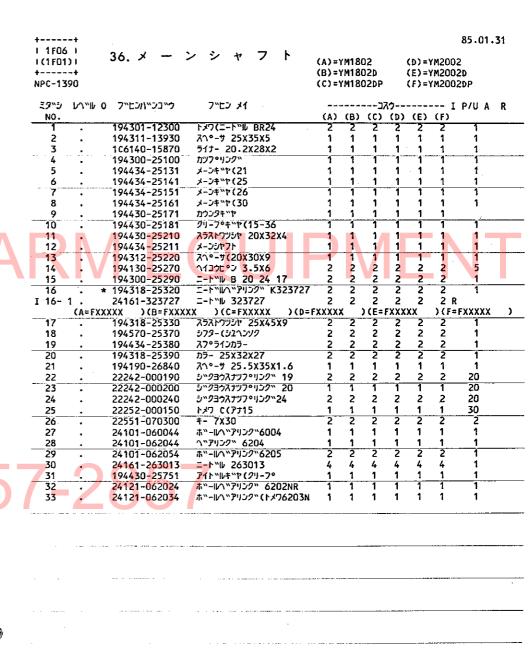

i 1815 i I (1B01) I NPC-1390

10.F.O.噴射ポンプ

(A)=3T80U-NB (B)=3T80U-NA (C)=

(E)= (F)=

(D)=

|            | = 9.15                        | DOME O | フッヒンハッンコック   | フ"ヒン メイ                  | J/          | 7 1 P/U A K |
|------------|-------------------------------|--------|--------------|--------------------------|-------------|-------------|
|            | NO.                           |        | ,            |                          | (A) (B) (C) | (b) (E) (F) |
|            | 1                             |        | 721550-51700 | FOフンシヤホペンフペーシクミ          | 3 3         | 1           |
|            | ż                             | • •    | 121550-51100 | フ°ランシ"ヤ CMP              | 3 3         | 1           |
|            | - <del>-</del> - <del>-</del> | ••     | 174307-51170 | フ°ランシ"ヤーSPウケカ"ネ          | 3 3         | 1           |
| <b>.</b>   | 4                             |        | 174307-51181 | フペランシッヤーSPカフッウケカッネ       | 3 3         | 1           |
| · 作到       | Ś                             |        | 124950-51190 | ハ"ネ(フ°ランシ"ヤ              | 3 3         | 1           |
| 12         | 6                             |        | 724550-51520 | フペランシッヤカッイトッシクミ          | 3 3         | 1           |
|            | 7 ~                           |        | 711100-51540 | ローラー(ウチ・ソト)セツト           | 3 3         | 1           |
| HQ         | 8                             |        | 174100-54120 | ローラーじゃン                  | 3 3         | 1           |
| ıı——§      | 9                             |        | 124950-51270 | ハペツキン(ハ゛レル               | 3 3         | 1           |
|            | 10                            | • •    | 124060-51300 | テッリヘッリハッルフッ              | 3 3         | 1           |
|            |                               |        | 124550-51320 | スフやリング"                  | 3 3         |             |
| 10- 13     | 12                            |        | 124550-51341 | テッリヘッリオサエ(シン)2TRミナ       | 3 3         | 1           |
|            | <b>–</b> / 13                 |        | 124550-51350 | ハペツキン                    | 3 3         |             |
|            | 14                            |        | 124550-51370 | 0リング"                    | 3 3         | 1           |
|            | 15                            | r II a | 124950-51450 | カ"イト"しゃース                | 3 3         | 1           |
|            | 16                            |        | 121150-51460 | フ°ランシ"ヤカ"イト"トメヒ°ン        | 1 1         | 1           |
| 9          | 17                            |        | 121450-51500 | ラツクCMP                   | 1 1         | 1           |
|            | 18                            |        | 124950-51510 | E ºニオン                   | 3 3         | 1           |
| (K) (S)    | 19                            |        | 124950-51640 | FOチョウセイハ"ンCMP            | 2 2         | 1           |
|            | 20                            |        | 103854-51660 | セイケ"ンネシ"                 | 2 <b>2</b>  | 1           |
|            | 21                            |        | 174307-51700 | <i>5</i> 4               | 3 3         | 1           |
|            | 22                            |        | 103854-51251 | ヒ°ン(フ°ランシ"ヤハ"レル          | 1 1         | 1           |
| (23-1)     | 23                            |        | 22131-050000 | <b>ታ</b> " <b>カ</b> "ネ 5 | 2 2         | 100         |
|            | I 23-                         |        | 22117-050000 | サッカッネ(コマル 5              | 2 2         | N           |
| 24 _ 9 (3) |                               |        | XXX )(B=EXXX | XX )                     |             |             |
|            | 24                            |        | 22217-050000 | ハ"ネサ"カ"ネ 5               | 2 2         | 10          |
|            | 25                            | • • •  | 26587-050102 | ハ"イント"コネシ" 5X10          | 2 2         | 10          |
|            | <b></b> 2                     |        |              |                          |             |             |
|            |                               |        |              |                          |             |             |
|            |                               |        |              |                          |             |             |
|            | .,,                           |        |              |                          |             |             |
| b 16 15 22 |                               |        |              |                          |             |             |