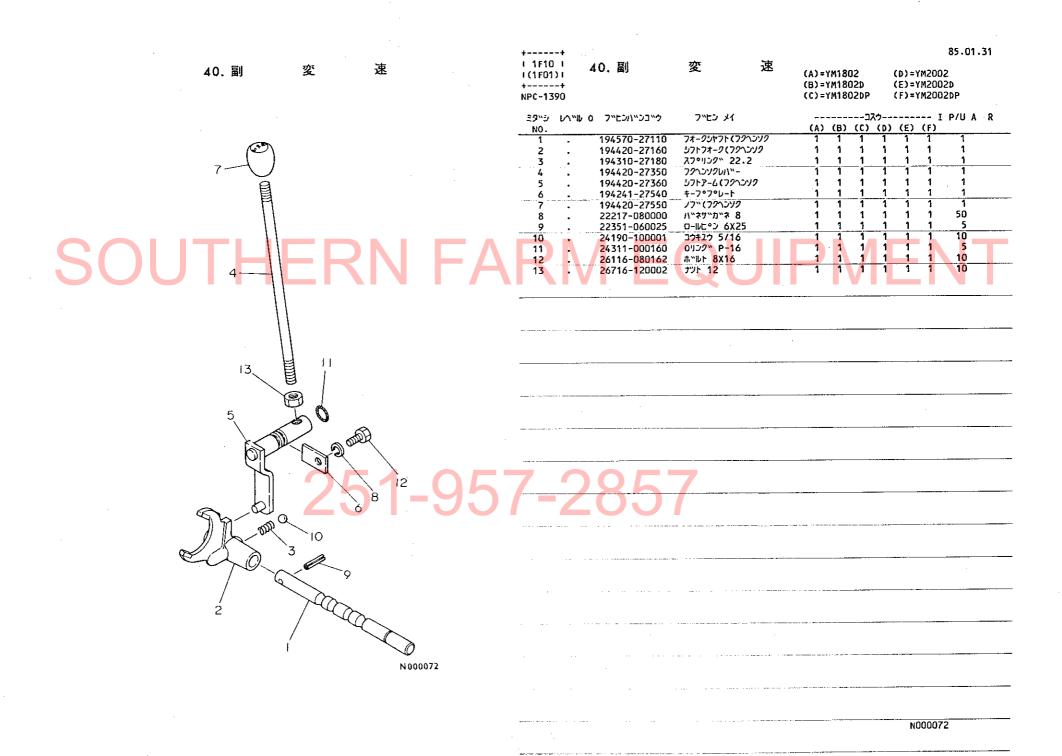

|                                                |                                               |





| 1 1F11  <br>1 (1F01) | 41. P | Ţ | 0 | 変 |  |
|----------------------|-------|---|---|---|--|
| ++                   |       |   |   |   |  |
| NPC-1390             |       |   |   |   |  |

(A)=YM1802 (B)=YM1802D (C)=YM1802DP (D)=YM2002 (E)=YM2002D (F)=YM2002DP

| ミタッシ | <b>ው ብ"ሶ</b> ൾ            | フッヒンハッンコック                                 | フッヒン メイ              |     |       | ]/  | <b>⟨७</b> - |     | ]        | . P/U A | ĸ |
|------|---------------------------|--------------------------------------------|----------------------|-----|-------|-----|-------------|-----|----------|---------|---|
| NO.  | D 1 10 0                  | , , , , , , , , , , , , , , , , , , , ,    |                      | (A) | (B)   | (0) | (D)         | (E) | (F)      |         |   |
| 1    |