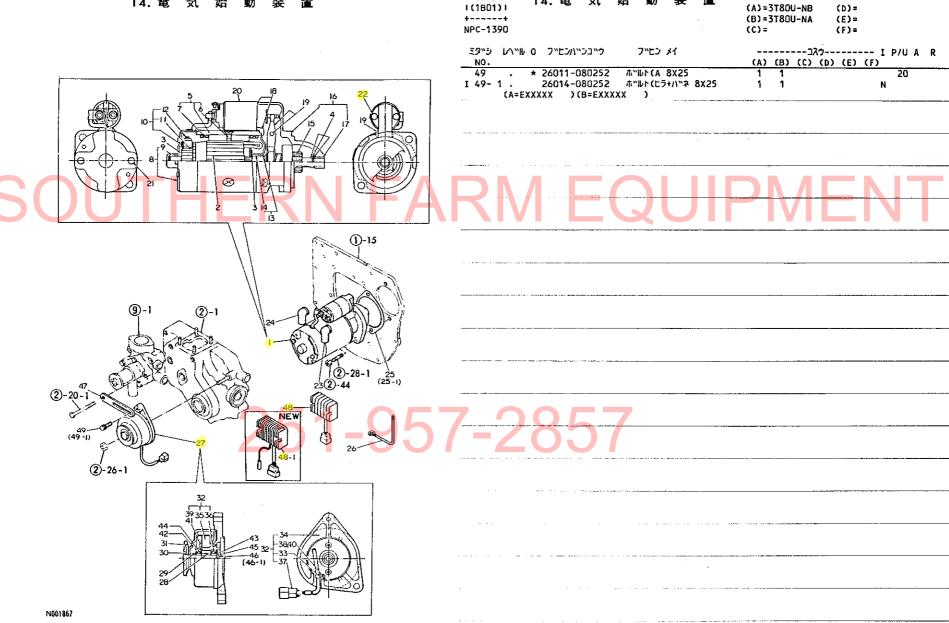

|     |
|              | (A=EX        | 121450-77330                 | ለል<br>ም <u>ታ</u> "የአያ(ኅ"ሠስ              | 1 1 <u>1</u>                           |     |
|              |              |                              | 2 2 1 1 1 1 1 1 1 1 1 1 1 1 1 1 1 1 1 1 |                                        |     |
| 47           | . •          |                              |                                         | 1 1                                    |     |
| 48           |              | 121522-77790                 | カーレントリミツタ(RS5102A                       |                                        |     |
|              | - 1<br>(A=EX | 121522-77790<br>121450-77711 | カーレントリミツタ(RS5102A<br>カーレントリミツタ          |                                        |     |





I 1005 I

85.01.31



1 1006 1

15. サーモスタート装置





| +       |       |   |    |    |  |
|---------|-------|---|----|----|--|
| 1002    | 16. ア | 7 | 47 | ル  |  |
| (1001)  | 10. / |   | -  | 10 |  |
| +       |       |   |    |    |  |
| PC-1390 |       |   |    |    |  |

(A)=YM1802 (B)=YM1802D (C)=YM1802DP (D)=YM2002 (E)=YM2002D (F)=YM2002DP

| 39°5 | <i>ኮ</i> ንግዞ 0 | フッヒンハッンコック                                | フッヒン メイ                                          |     |     | 37  | (ウ  |     | I   | P/U A | R |
|------|----------------|-------------------------------------------|--------------------------------------------------|-----|-----|-----|-----|-----|-----|-------|---|
| NO.  |                |                                           |