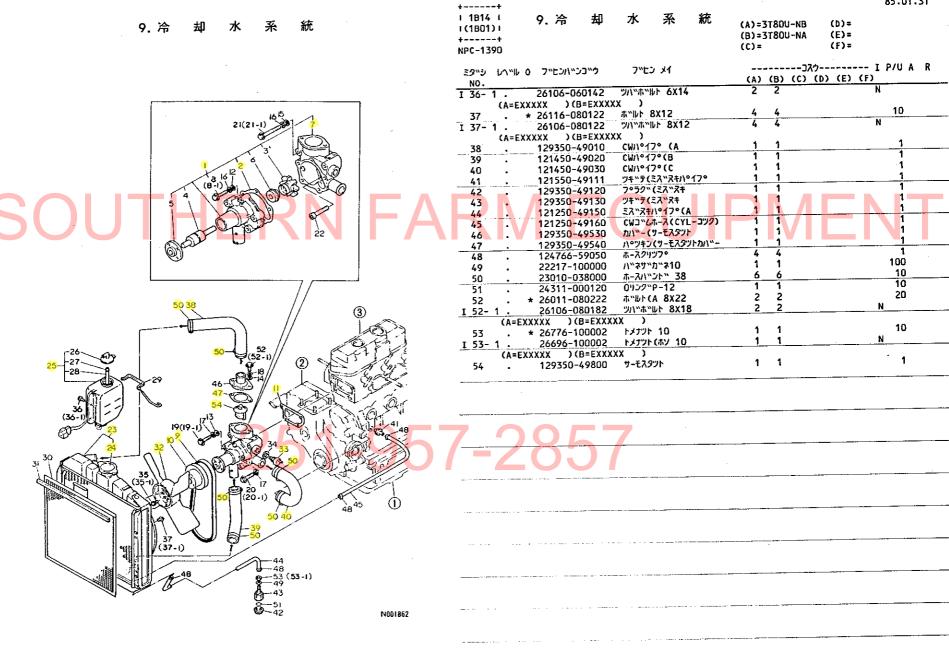

| ++         |                                |                                  |               | 85.01.31   |
|------------|--------------------------------|----------------------------------|---------------|------------|
| 1 1B04 I   | 2. ギ ヤ                         | ケース                              |               |            |
| I (1B01) I | 2. T V                         |                                  | (A)=3T80U-NB  | (D) =      |
| ++         |                                |                                  | (B)=3T80U-NA  | (E)=       |
| NPC-1390   |                                |                                  | (C)=          | (F)=       |
|            |                                | <b>5</b> 00-5. 44                | 774           | 7 D/II A D |
|            | フッヒンハッンコッウ                     | フッヒン メイ                          | (A) (B) (C) ( | I P/U A R  |
| NO.        | 724005 04442                   | キ"ヤケース シクミ                       | 1 1           | 1          |
| 1 .        | 721085-01612<br>124060-01050   | ナードソーハ シンニ<br>フペラクツ              | 1 1           | i          |
| 2          | 121450-01531                   | ハペツキン(ソクフタ                       | ii            | i          |
| 4          | 121450-01551                   | 7979                             | <u> i i</u>   | 1          |
| I 5        | 22217-060000                   | ハッネサッカッネ 6                       | 4 4           | z 10       |
| (A=EXX     |                                |                                  |               |            |
| 6          | 22351-040010                   | ロールÉ ºン 4X10                     | 2 2           | 30         |
|            | 26116-060142                   | <b>መሠተ 6</b> X14                 | 4 4           | 10         |
| I 7-1      | 26106-060122                   | ツ/\"ホ"ルト 6X12                    | 4 4           | N          |
| (A=EXX     |                                |                                  |               |            |
| 8          | 121450-01560                   | ウェコミホベルト                         | 4 4           | 1          |
| 9          | 26716-080002                   | 6カクナット M8(6T)                    | 4 4           | 10         |
| 10         | 22217-080000                   | /\"ネサ"カ"ネ 8                      | 4 4           | 50         |
| 11         | 24101-063050                   | ホ"ールヘ"アリンク" 6305                 | 1 1 V         | 1          |
| 12         | 26587-080102                   | ハ"イント"コネシ" 8X10                  | 1_1           | 20         |
| 13         | 121450-01511                   | ハペツキン(キッヤケース                     | 1 1           | 1 '        |
| 14 .       | 121450-01570                   | ウェコミホベルト                         | 1 1           | 1          |
| 15 .       | 121450-01801                   | オイルシール (キ"ヤケース                   | 1 1           | 1          |
| I 16 .     | 22117-060000                   | サ"カ"ネ6                           | 2 2           | z 100      |
| (A=EXX     | XXX )(B=EXXX)                  | (X )                             |               |            |
| I 17       | 22117-080000                   | <u> ታ"ስ"ኛ8</u>                   | 13 13         | z 100      |
| (A=EXX     | XXX ) (B=EXXX)                 | (X )                             |               |            |
| I 18 .     | 22117-100000                   | <b>ታ</b> "力"ネ 10                 | 1 1           | z 50       |
| (A=EXX     | XXX )(B=EXXX)                  |                                  |               |            |
| 19 . *     | 26116-080452                   | <b>ሐ"</b> ルト 8X45                | 1 1           | 10         |
| I 19- 1 .  | 26106-080452                   | ツለ"ホ"ルト 8x45                     | 1 1           | N          |
| (A=EXX     |                                |                                  |               | e          |
| 20 • *     | 26116-080752                   | <b>ホ</b> ግルト 8X75                | 2 2           | . 5        |
| I 20-1.    | 26106-080752                   | ツハ <sup>*</sup> ホ*ルト 8X75        | 2 2           | N          |
| (A=EXX     |                                |                                  |               | 5          |
|            | 26116-080852                   | # NP 8 8 8 5                     | 7 7<br>7 7    | N<br>N     |
| I 21- 1    | 26106-080852                   | יירעי 8x85 ለשייהייתעי            | 7 7           | N          |
| (A=EXX     |                                | (X )<br>#ግዞት 8x115               | 3 3           | 2          |
|            | 26116-081152                   | ግሥት 8X115<br>ግሥቱ የተ              | 3 3           | N          |
| I 22- 1    | 26106-081152                   |                                  | , ,           |            |
| 23 ·       | XXX ) (B=EXXX)<br>26216-060142 | ウェコミホッルト 6X14                    | 1 1           | 10         |
| 24 .       | 26216-060352                   | ウェコミホールト 6X35                    | 1 1           | 5          |
|            | 26716-060002                   | ナット 6                            | żż            | 10         |
| I 25- 1    | 26366-060002                   | ツハ^ツキナツト 6                       | 2 2           | N          |
| (A=EXX     |                                |                                  |               |            |
|            | 26716-100002                   |                                  | 1 1           | 10         |
| I 26-1.    | 26706-100002                   | ナット 10                           | 1 1           | N          |
| (A=EXX     |                                |                                  |               |            |
| 27 .       | 124950-26021                   | ハペツキン(サトペウユホペンフペ                 | 2 2           |            |
| I 27- 1 .  | 124240-01882                   | ハッツキン(HOホッンファ                    | 2 2           | Ş          |
| (A=EXX     |                                |                                  |               | •          |
| 28 .       | 129350-26000                   | ユアツホペンフペクト"ウ CMP                 | 1 1           | 1          |
| 29         | 129350-26050                   | ブ <sup>、</sup> ラケット (HO-P        | 1 1           | 1          |
| 30         | 129350-26200                   | <b>÷</b> "ዮ(ዘ0− <i>P2</i> ト"ウ    | 1 1           | 1          |
| 31         | 129350-26400                   | シヤフト (HO-ホ°ンフ°クト <u>"ウ</u>       | 11            | 1          |
| 32         | 124950-26420                   | スへ°−サ(ホ"−ルB                      | 1 1           | 1          |
| 33         | 129350-26490                   | ホ"ールへ〝アリンク"                      | 2 2           | 1          |
| 34         | 22242-000250                   | <i>シ"ク</i> ヨウスナツプリンク <u>゙ 25</u> | 1 1           | 10         |
|            | ** """                         |                                  |               | N001855    |
|            |                                |                                  |               |            |