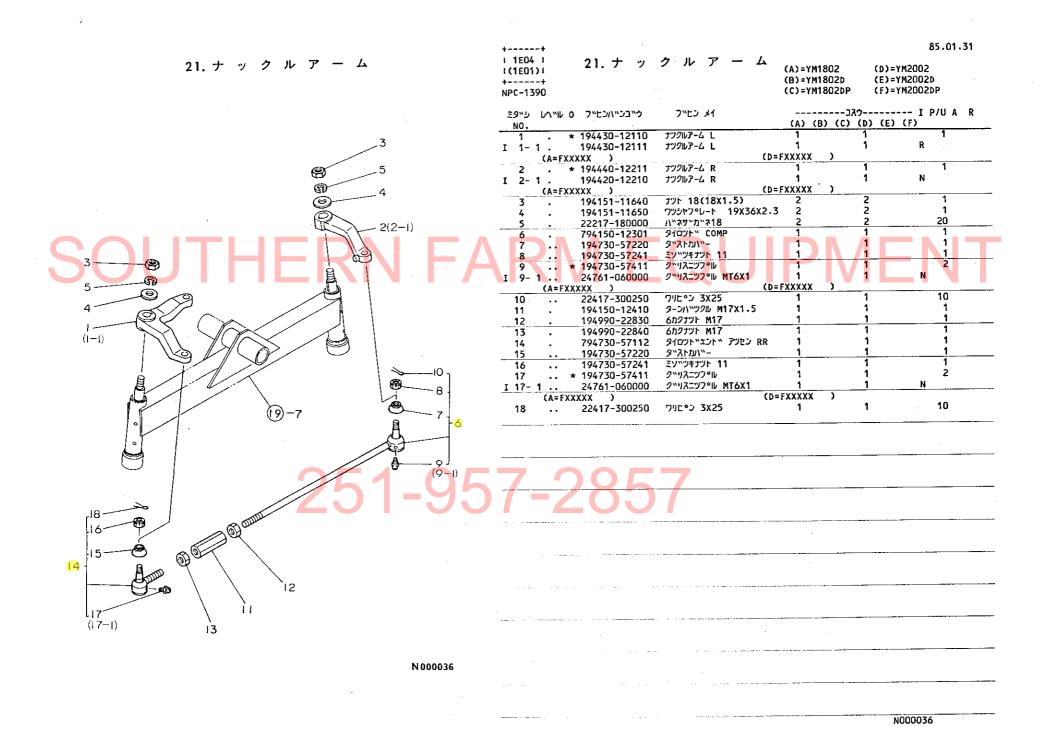

| テ <sup>、</sup> コンフ <sup>・</sup> ロット <sup>、</sup> | 1   | 1_  | 1   | 1   | 1   | 1   | 111   |   |
| 25   | •              | 194440-01550                              | テ <b>"</b> コンフ <b>°</b> ク"ロメツト                   | 1   | 1   | 1   | 1   | 1   | 1   | 1     |   |
| 26   |                | 22417-160180                              | ワリヒ°ン 1.6X18                                     | 1   | 1   | 1   | 1   | 1   | 1   | 10    |   |
| 27   |                | 23418-060000                              | ナイロンハペツキン 6                                      | 1   | 1   | 1   | 1   | _ 1 | 1   | 10    |   |
|      |                |                                           |                                                  |     |     |     |     |     |     |       |   |



7-2857











| I 1E05  <br>I (1E01) | 22. | ナ | ツ. | 2 | ル | ア | _ | L |  |
|----------------------|-----|---|----|---|---|---|---|---|--|
| ++                   |     |   |    |   |   |   |   |   |  |

(A)=YM1802 (I (B)=YM1802D (I (C)=YM1802DP (I

(D)=YM2002 (E)=YM2002D (F)=YM2002DP

|           | ミタッシ レヘベル O フベヒンハベンコベウ フベヒン メイ<br>NO: