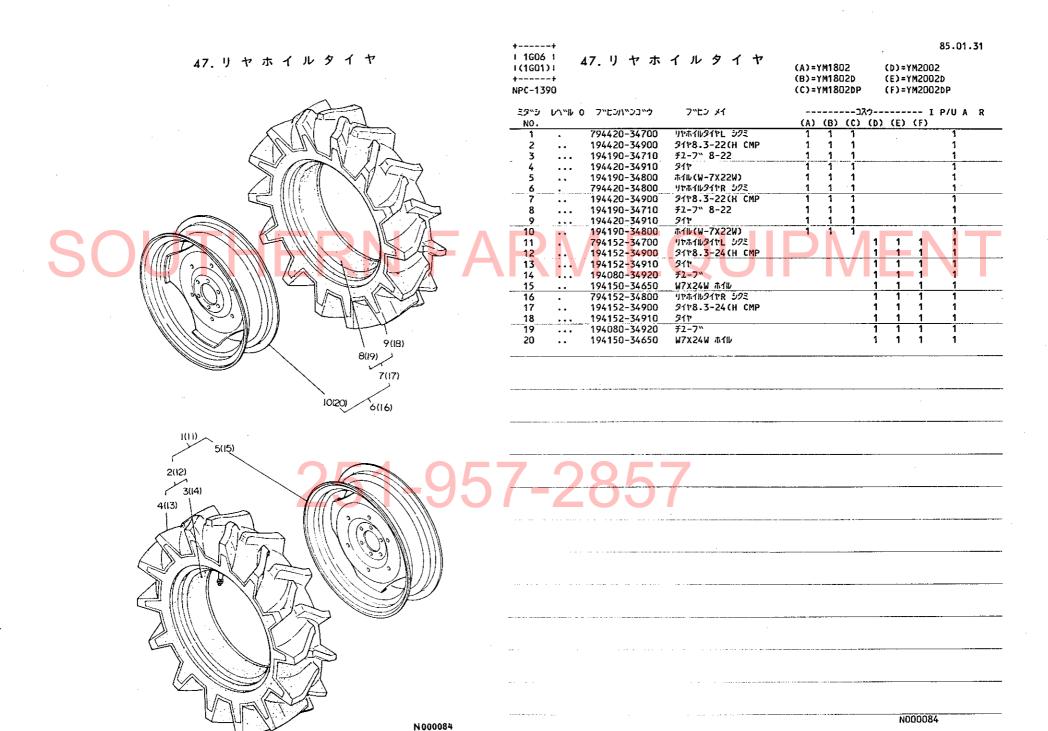

|            |                   |              |                  |        |











080000И





50

20

20

10

30

20

20

10

10

10

2

N000090

100







| 1 1HO6  <br>1(1HO1) | 54. | 油 | 圧 | <b>=</b> : | ン | ٢ | _ | ル |
|---------------------|-----|---|---|------------|---|---|---|---|
| + <del>-</del> +    |     |   |   |            |   |   |   |   |

(A)=YM1802 (D (B)=YM1802D (E (C)=YM1802DP (F

(D)=YM2002 (E)=YM2002D (F)=YM2002DP

| S