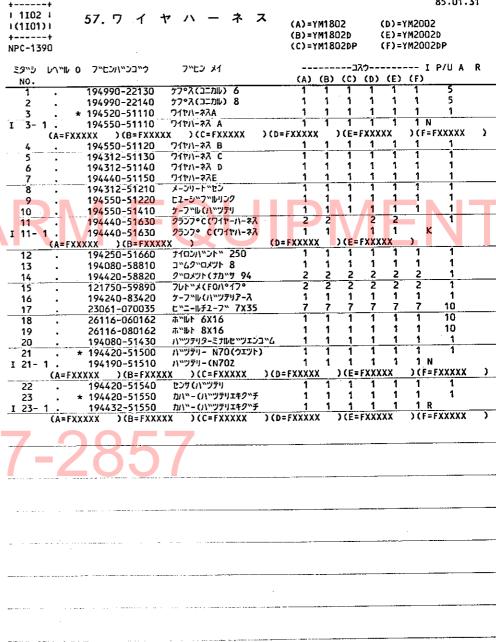

| 1 W 1                                     |
|              |          |              | (C=F11099                       | >              | (F=F31271 )                               |
| I 67         |          | 194521-41510 | ケースフタ(コウフ゛                      | . 1            | 1 W 1                                     |
|              |          |              | (C=F11099                       | )              | (F=F31271 )                               |
|              |          | ** ツツ"ク **   |                                 |                | N000099                                   |
|              |          |              |                                 |                |                                           |





+----+

1 1H11 I

56.油 圧 パ イ ピ ン グ

85.01.31







| (1101)<br>+<br>NPC-139 | +                                       | J .    | , ,                                   | ン :                    |      |                 |                    | · 夕    |          | (A)=1<br>(B)=1<br>(C)=1 | M180 | )2p       | (    | (E)= | YM200<br>YM200<br>YM200 | 2D       |   |
|------------------------|-----------------------------------------|--------|---------------------------------------|------------------------|------|-----------------|--------------------|--------|----------|-------------------------|------|-----------|------|------|-------------------------|----------|---|
|                        | レヘベル                                    | 0      | フッセンバ                                 | ("ンコ"ウ                 |      | フ"ヒン            | ۶ſ