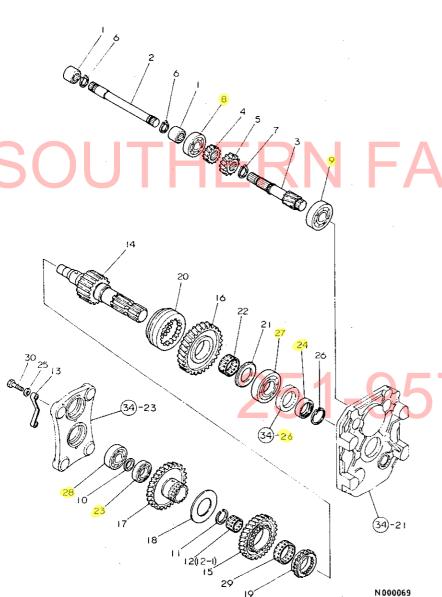

| 10 1 1 1 1 1 1 1 1 1 1 1 1 1 1 1 1 1 1 |                 | )UL                                        |                                   |                     |               |

N000059

ND00061

35. センタプレート

ミタッシ レヘッル 0 フッピンハッンコック フッピン メイ ----- I P/U A R (A) (B) (C) (D) (E) (F) NO. センダフペレート 194422-24161 2 194434-24170 カラー(33X42X3.2 \* 194422-24181 ハペツキン(M センタフペレート I 3-1. 194570-24180 ハペツキン(M センタフペレート (A=FXXXXX )(B=FXXXXX )(C=FXXXXX )(D=FXXXXX )(E=FXXXXX )(F=FXXXXX ) 194150-27810 オイルシール SC20358 アナヨウスナツフ・リンクペ47 22252-000470 22252-000520 アナヨウスナツフゃリング"52 10 **ヘ**"アリンク" 6204 24101-062044 ホ"ールヘ"アリンク"6205 24101-062054 194430-24930 オイルストレーナ I 10 194570-24190 ハペツキンくて センタフペレート (A=FXXXXX )(B=FXXXXX )(C=FXXXXX )(D=FXXXXX

29-5-7-28-5-7

9

N000062

N000065

85.01.31



16(16-1) N000064





| ++        |          |                |