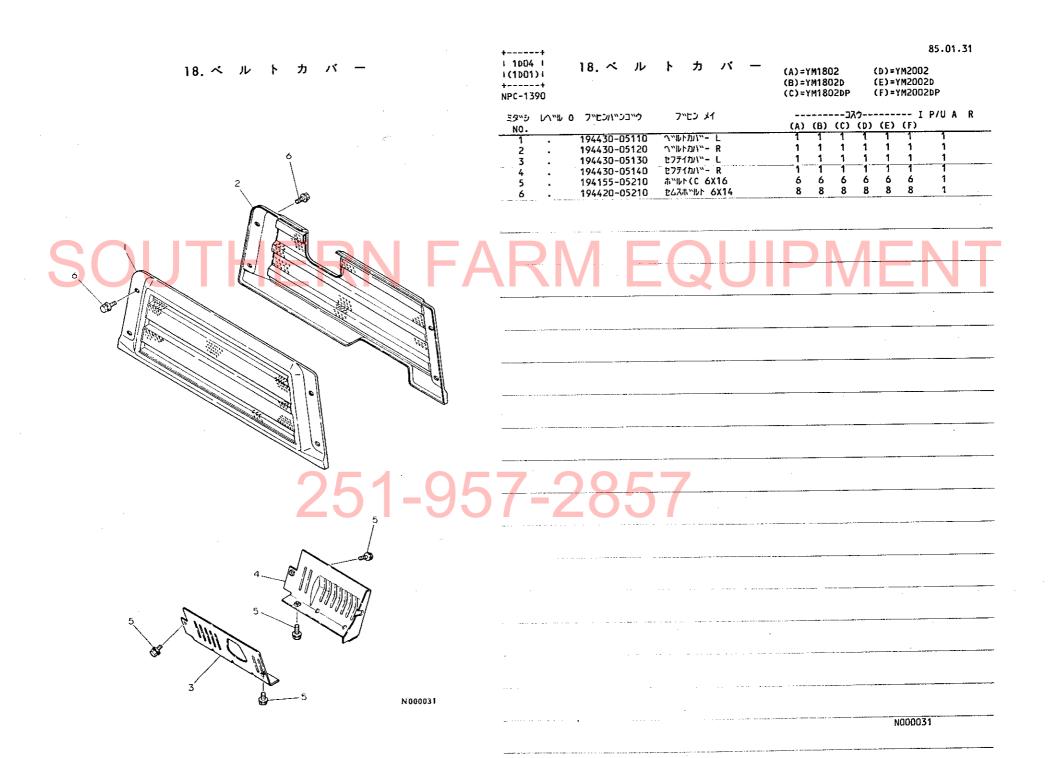

## 1M16

| 目 次                                                        | 項目No.項目名称                                           | ロケーション             |
|------------------------------------------------------------|-----------------------------------------------------|--------------------|
|                                                            | 28. フロントシャフト                                        | 1E11               |
| では女について                                                    | 29、フロントホイルタイヤ・・・・・・・・・・・・・・・・・・・・・・・・・・・・・・・・・・・    | 1E12               |
| ご注文について1A02                                                | 30. ステアリングギャ                                        | 1E13               |
| 仕                                                          | 31. ステアリングギャ                                        | •                  |
| 配 線 図・・・・・・・1A04                                           | トランスミッション部 ‥‥‥‥‥                                    |                    |
| エンジン部(3T80U-NB, NA形) · · · · · · · · · · · · · · · · · · · | 32. クラッチハウジング・・・・・・・・・・・・・・・・・・・・・・・・・・・・・・・・・・・・   |                    |
| 項目M 項目名称 ロケーション                                            | 33. クラッチペダル・・・・・・・・                                 | 1F03               |
| 1. シリンダブロック1B02.1B03                                       | 34. ミッションケース                                        | ·····1F04          |
| 2. ギ ヤ ケ - ス1B04.1B05                                      | 35. センタプレート                                         | ······1F05         |
| 3. シリンダヘッド···········1B06,1B07                             | 36. メーンシャフト                                         | ·1F06              |
| 4. エアクリーナ・サイレンサ ························1B08               | 37. カウンタシャフト                                        | 1F07               |
| 5. カムシャフト······1B09                                        | 38. P.T.O.駆動シャフト・・・・・・・・・・・・・・・                     | ·····1F08          |
| 6. クランクシャフト·······1B10                                     | 39. 主 変 速                                           | 1F09               |
| 7. ピストン·コネクティングロッド······1B11                               | 40. 副 変 速                                           | 1F10               |
| 8. 潤 滑 油 系 統1B12                                           | 41. P. T. O. 変速                                     | ·····1F13          |
| 9. 冷 却 水 系 統1B13,1B14                                      | 42. フロントドライブ                                        | ·····1F12          |
| 10. F. O. 噴 射 ポ ン ブ············1B15                        | リヤアクスル部 ‥‥‥‥                                        | ·····1G01          |
| 11. F. O. 噴 射 弁1B16                                        | 43. リ ン グ ギ ヤ・・・・・・・・・・・・・・・・・・・・・・・・・・・・・・・・・・     | ·····1G02          |
| 12. 燃料油系統1C01,1C02                                         | 44. リヤアクスルケース・・・・・・・・・・・・・・・・・・・・・・・・・・・・・・・・・・・    | ······1G03         |
| 13. ガ パ ナ 駆 動1003                                          | 45. リャハウジング                                         | ·····1G04          |
| 14. 電 気 始 動 装 置1004,1005                                   | 46. ファイナルピニオン                                       | ······1G0 <i>5</i> |
| 15. サーモスタート装置····································          | 47. リヤ <mark>ホイルタイヤ</mark>                          | 1G06               |
| エンジンコントロール部 · · · · · · · · · · · · · · · · · · ·          | <b>48.</b> プレーキ                                     | ······1G07         |
| 16. アクセルレパー1D02                                            | 49. ブレーキベダル                                         | ······1G08         |
| 17. フュエルタンク1D03                                            | 油圧コントロール部・・・・・・・・・・・・・・・・・・・・・・・・・・・・・・・・・・・・       | ····· 1H01         |
| 18. ベルトカパー1D04                                             | 50. 油圧シリンダケース・・・・・・・・・・・・・・・・・・・・・・・・・・・・・・・・・・・・   | 1H02               |
| フロントアクスル部 ························· 1E01                   | 51. リフトクラン <sub>.</sub> ク                           | 1H03               |
| 19. フロントプラケット·······1E02                                   | 52. コントロールパルブ・・・・・・・・                               | ······1H04         |
| 20. キ ン グ ピ ン······1E03                                    | 53. リリーフパルブ                                         | ······1H0 <i>5</i> |
| 21. ナックルアーム·············1E04                               | 54. 油圧コントロール・・・・・・・・・・・・・・・・・・・・・・・・・・・・・・・・・・・・    | 1H06, 1H07         |
| 22. ナックルアーム·······1E05                                     | 55. 油 圧 パ イ ピ ン グ・・・・・・・・・・・・・                      | ······1H08         |
| 23. フロントホイルタイヤ······1E06                                   | 56. 油 圧 パ イ ピ ン グ・・・・・・・・・・・・・・・・・・・・・・・・・・・・・・・・・・ |                    |
| 24. リ ン グ ギ ヤ·······1E07                                   | 電装品部 · · · · · · · · · · · · · · · · · · ·          | 1101               |
| 25. プロペラシャフト・・・・・・・・・・・・・・・・・・・・・・・・1E08                   | 57. ワイヤハーネス                                         | 1102               |
| 26. センタボックス1E09                                            | 58. ス イ ッ チ                                         | 1103               |
| 27. フロントギヤケース · · · · · · · · · · · · · · · · · 1E 10      | 59. ランプ・メータ・・・・・・・・・・・・・・・・・・・・・・・・・・・・・・・・・・・      | 1104               |