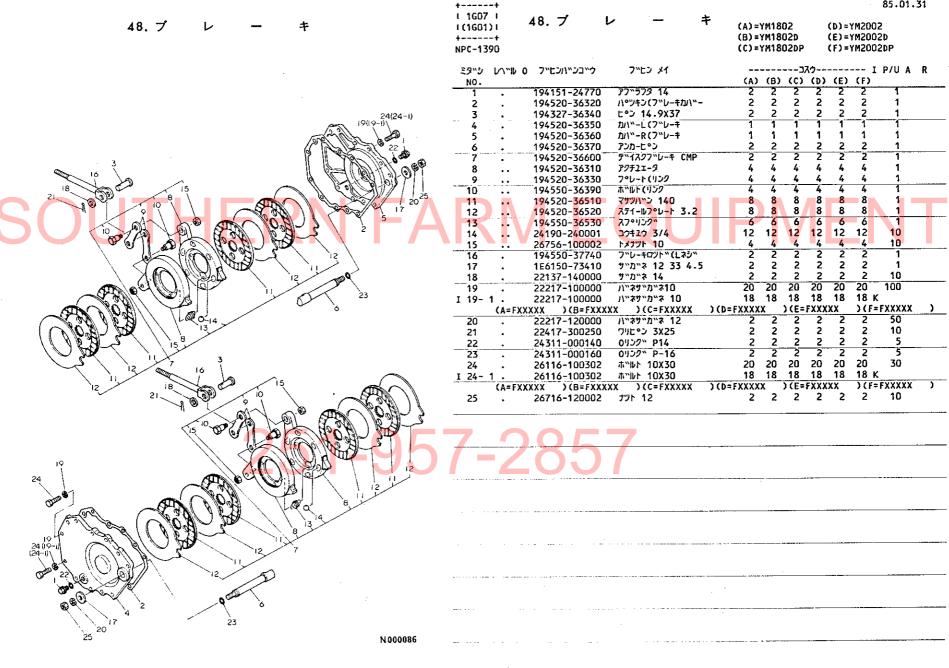

|            |                   |              |                  |        |











080000И





50

20

20

10

30

20

20

10

10

10

2

N000090

100







| 1 1HO6  <br>1(1HO1) | 54. | 油 | 圧 | <b>=</b> : | ン | ٢ | _ | ル |
|---------------------|-----|---|---|------------|---|---|---|---|
| + <del>-</del> +    |     |   |   |            |   |   |   |   |

(A)=YM1802 (D (B)=YM1802D (E (C)=YM1802DP (F

(D)=YM2002 (E)=YM2002D (F)=YM2002DP

| S