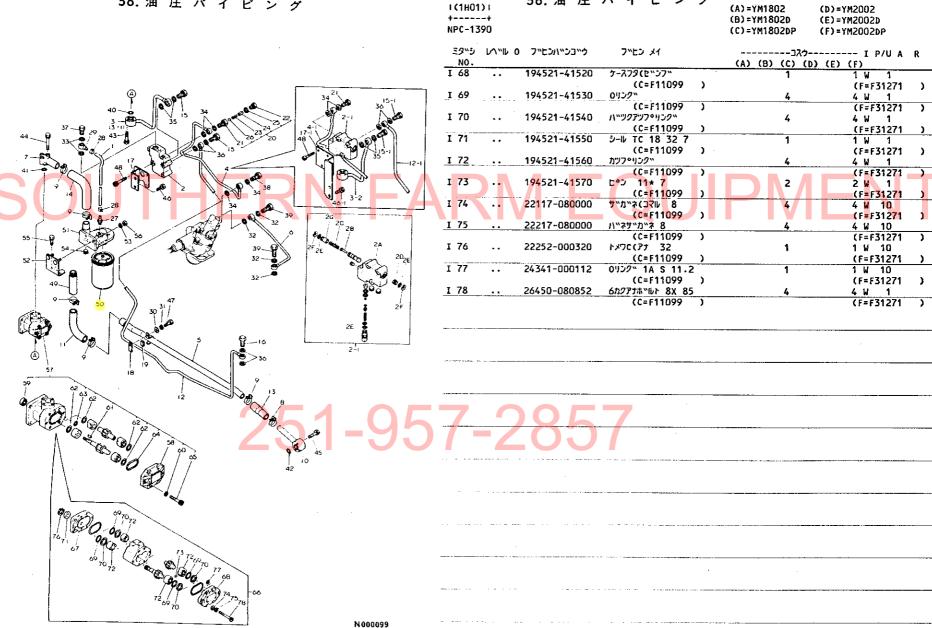

## 1M16

| 目 次                                                        | 項目No.項目名称                                           | ロケーション             |
|------------------------------------------------------------|-----------------------------------------------------|--------------------|
|                                                            | 28. フロントシャフト                                        | 1E11               |
| では女について                                                    | 29、フロントホイルタイヤ・・・・・・・・・・・・・・・・・・・・・・・・・・・・・・・・・・・    | 1E12               |
| ご注文について1A02                                                | 30. ステアリングギャ                                        | 1E13               |
| 仕                                                          | 31. ステアリングギャ                                        | •                  |
| 配 線 図・・・・・・・1A04                                           | トランスミッション部 ‥‥‥‥‥                                    |                    |
| エンジン部(3T80U-NB, NA形) · · · · · · · · · · · · · · · · · · · | 32. クラッチハウジング・・・・・・・・・・・・・・・・・・・・・・・・・・・・・・・・・・・・   |                    |
| 項目M 項目名称 ロケーション                                            | 33. クラッチペダル・・・・・・・・                                 | 1F03               |
| 1. シリンダブロック1B02.1B03                                       | 34. ミッションケース                                        | ·····1F04          |
| 2. ギ ヤ ケ - ス1B04.1B05                                      | 35. センタプレート                                         | ······1F05         |
| 3. シリンダヘッド···········1B06,1B07                             | 36. メーンシャフト                                         | ·1F06              |
| 4. エアクリーナ・サイレンサ ························1B08               | 37. カウンタシャフト                                        | 1F07               |
| 5. カムシャフト······1B09                                        | 38. P.T.O.駆動シャフト・・・・・・・・・・・・・・・                     | ·····1F08          |
| 6. クランクシャフト·······1B10                                     | 39. 主 変 速                                           | 1F09               |
| 7. ピストン·コネクティングロッド······1B11                               | 40. 副 変 速                                           | 1F10               |
| 8. 潤 滑 油 系 統1B12                                           | 41. P. T. O. 変速                                     | ·····1F13          |
| 9. 冷 却 水 系 統1B13,1B14                                      | 42. フロントドライブ                                        | ·····1F12          |
| 10. F. O. 噴 射 ポ ン ブ············1B15                        | リヤアクスル部 ‥‥‥‥                                        | ·····1G01          |
| 11. F. O. 噴 射 弁1B16                                        | 43. リ ン グ ギ ヤ・・・・・・・・・・・・・・・・・・・・・・・・・・・・・・・・・・     | ·····1G02          |
| 12. 燃料油系統1C01,1C02                                         | 44. リヤアクスルケース・・・・・・・・・・・・・・・・・・・・・・・・・・・・・・・・・・・    | ······1G03         |
| 13. ガ パ ナ 駆 動1003                                          | 45. リャハウジング                                         | ·····1G04          |
| 14. 電 気 始 動 装 置1004,1005                                   | 46. ファイナルピニオン                                       | ······1G0 <i>5</i> |
| 15. サーモスタート装置····································          | 47. リヤ <mark>ホイルタイヤ</mark>                          | 1G06               |
| エンジンコントロール部 · · · · · · · · · · · · · · · · · · ·          | <b>48.</b> プレーキ                                     | ······1G07         |
| 16. アクセルレパー1D02                                            | 49. ブレーキベダル                                         | ······1G08         |
| 17. フュエルタンク1D03                                            | 油圧コントロール部・・・・・・・・・・・・・・・・・・・・・・・・・・・・・・・・・・・・       | ····· 1H01         |
| 18. ベルトカパー1D04                                             | 50. 油圧シリンダケース・・・・・・・・・・・・・・・・・・・・・・・・・・・・・・・・・・・・   | 1H02               |
| フロントアクスル部 ························· 1E01                   | 51. リフトクラン <sub>.</sub> ク                           | 1H03               |
| 19. フロントプラケット·······1E02                                   | 52. コントロールパルブ・・・・・・・・                               | ······1H04         |
| 20. キ ン グ ピ ン······1E03                                    | 53. リリーフパルブ                                         | ······1H0 <i>5</i> |
| 21. ナックルアーム·············1E04                               | 54. 油圧コントロール・・・・・・・・・・・・・・・・・・・・・・・・・・・・・・・・・・・・    | 1H06, 1H07         |
| 22. ナックルアーム·······1E05                                     | 55. 油 圧 パ イ ピ ン グ・・・・・・・・・・・・・                      | ······1H08         |
| 23. フロントホイルタイヤ······1E06                                   | 56. 油 圧 パ イ ピ ン グ・・・・・・・・・・・・・・・・・・・・・・・・・・・・・・・・・・ |                    |
| 24. リ ン グ ギ ヤ·······1E07                                   | 電装品部 · · · · · · · · · · · · · · · · · · ·          | 1101               |
| 25. プロペラシャフト・・・・・・・・・・・・・・・・・・・・・・・・1E08                   | 57. ワイヤハーネス                                         | 1102               |
| 26. センタボックス1E09                                            | 58. ス イ ッ チ                                         | 1103               |
| 27. フロントギヤケース · · · · · · · · · · · · · · · · · 1E 10      | 59. ランプ・メータ・・・・・・・・・・・・・・・・・・・・・・・・・・・・・・・・・・・      | 1104               |