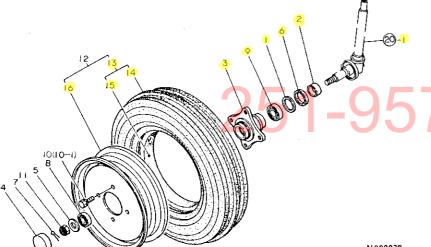

2           | 5        |
| 12    |        | 794100-12901                            | フロントホイルタイヤシクミ                | 2         | V 2         | _   "!   |
| 13    | • •    | 794100-12950                            | フロントタイヤシクミ 4.00-1            | 2 2       | 2           | 1        |
| 14    |        | 194100-12960                            | 917                          | 2         | 2           | 1        |
| 15    |        | 194100-12970                            | チユーフ"                        | 2         | 2           | 1        |
| 16    |        | 194100-12911                            | テベイスクホイル                     | 2         | 2           |          |
|       |        |                                         |                              |           |             |          |



N 000038

24. U

I 1E07 I I (1E01) I NPC-1390

(A)=YM1802 (B)=YM1802D (C)=YM1802DP

(D)=YM2002 (E)=YM2002D (F)=YM2002DP

| YM | 2002D YM200DP |       |   |
|----|---------------|-------|---|
| SQ | 0.000 A       | 17.13 | N |

| 39"5 | <b>レ</b> ኅ∾⊮ ዕ   | フッヒンハッンコック                  | フッヒン メイ                         |     |     | 37  | マウ      | I   | P/U A    | R |
|------|------------------|-----------------------------|---------------------------------|-----|-----|-----|---------|-----|----------|---|
| NO.  |                  | • •                         | •                               | (A) | (B) | (C) | (D) (E) | (F) |          |   |
| 1    |                  | 194311-13101                | リンク"キ"ヤ CMP                     |     | 1   | 1   |         |     | 1        |   |
| ż