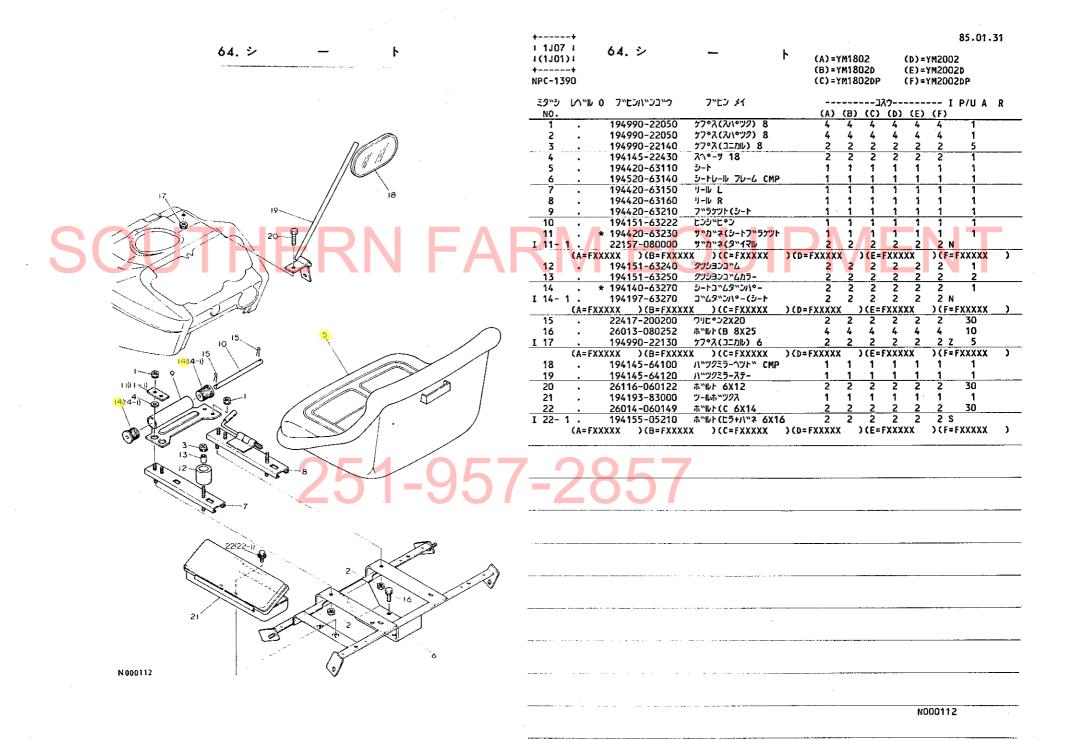

## 1M15

|         | 1J01                                    |                                        | 艤装品部・         |     |
|---------|-----------------------------------------|----------------------------------------|---------------|-----|
|         |                                         | 項目名称:                                  | 項目No.         |     |
|         | ・ ネ ッ ト1J02                             |                                        | 60.           |     |
|         | シュボード1J03                               | ダッシュボ・                                 | 61.           |     |
|         | ェ ン ダ1J04                               | フェン                                    | 62.           |     |
| 1J06    | テーッ ブ・・・・・・・・・・・・・・・・・1J05              | ステッ                                    | 63.           |     |
|         | - \ \ \ \ \ \ \ \ \ \ \ \ \ \ \ \ \ \ \ |                                        | 64.           |     |
|         | 板 ·······1J08                           | 銘                                      | 65.           |     |
| UIPMENT |                                         | 品部・・・・・・・・・・・・・・・・・・・・・・・・・・・・・・・・・・・・ | 標準付属品 66. 67. | SOU |
|         | <b></b> 1L0                             | 頁索引表 · · · · · ·                       | 部品番号順         |     |
| , 1M15  | デックス・・・・・・・ 1M1(                        | ,インデックス・                               | フィッシ-         |     |