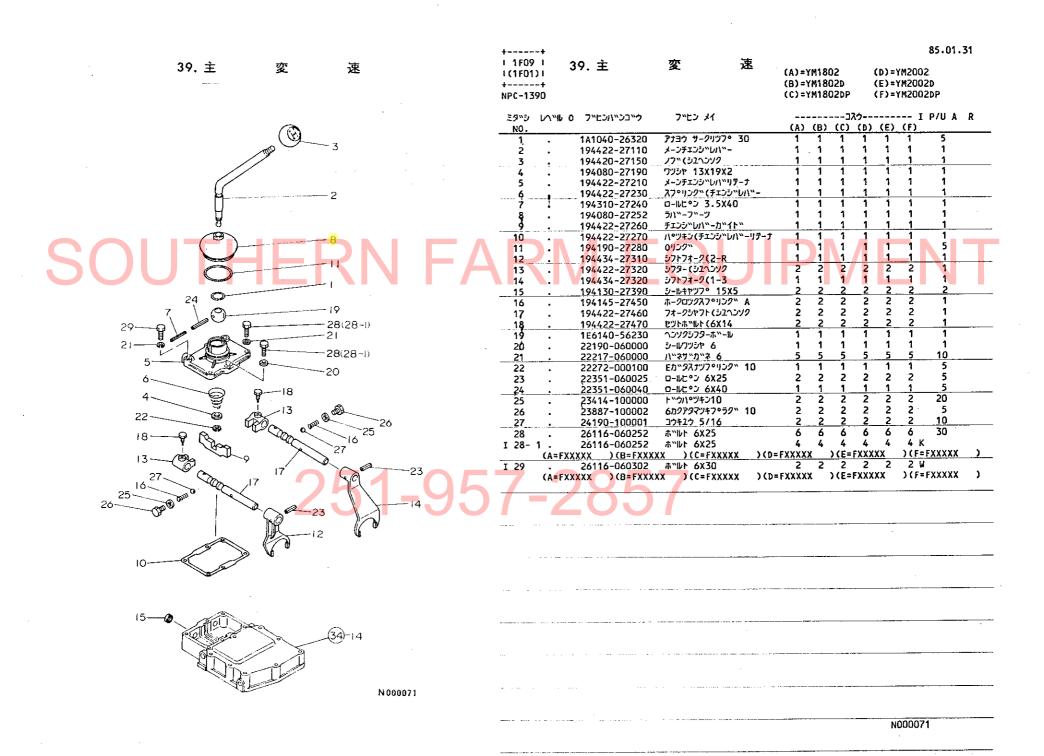

|                                                |                                               |





| 1 1F11  <br>1 (1F01) | 41. P | Ţ | 0 | 変 |  |
|----------------------|-------|---|---|---|--|
| ++                   |       |   |   |   |  |
| NPC-1390             |       |   |   |   |  |

(A)=YM1802 (B)=YM1802D (C)=YM1802DP (D)=YM2002 (E)=YM2002D (F)=YM2002DP

| ミタッシ | <b>ው ብ"ሶ</b> ൾ            | フッヒンハッンコック                                 | フッヒン メイ              |     |       | ]/  | <b>⟨७</b> - |     | ]        | . P/U A | ĸ |
|------|---------------------------|--------------------------------------------|----------------------|-----|-------|-----|-------------|-----|----------|---------|---|
| NO.  | D 1 10 0                  | , , , , , , , , , , , , , , , , , , , ,    |                      | (A) | (B)   | (0) | (D)         | (E) | (F)      |         |   |
| 1    |