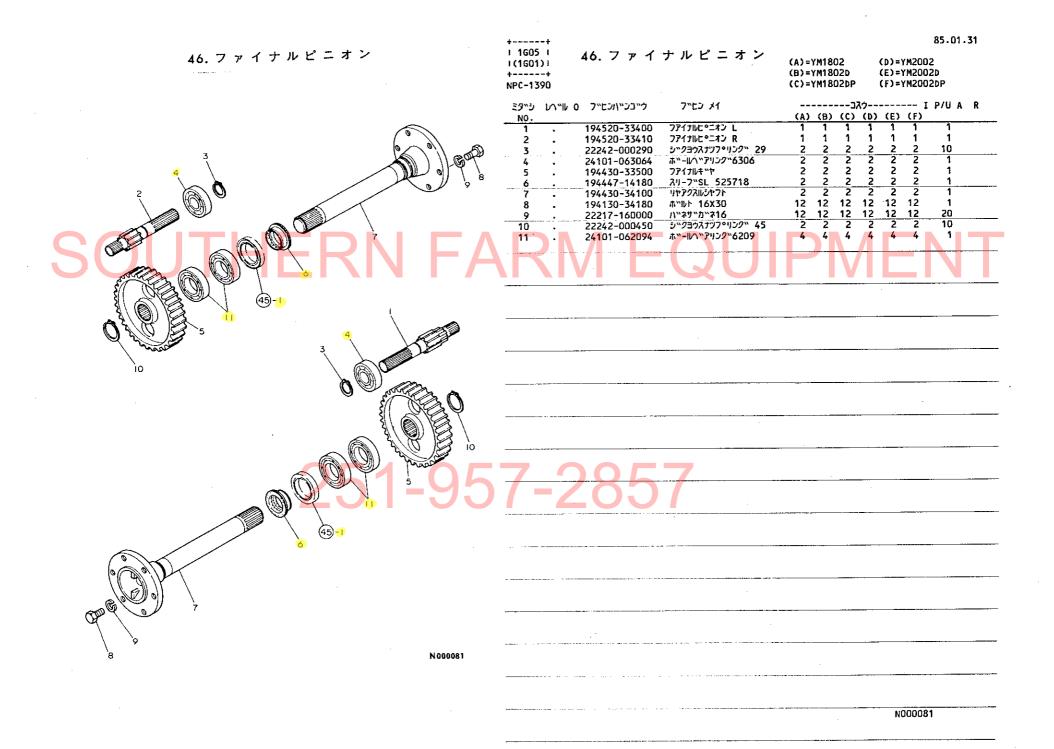

|            |                   |              |                  |        |











080000И





50

20

20

10

30

20

20

10

10

10

2

N000090

100







| 1 1HO6  <br>1(1HO1) | 54. | 油 | 圧 | <b>=</b> : | ン | ٢ | _ | ル |
|---------------------|-----|---|---|------------|---|---|---|---|
| + <del>-</del> +    |     |   |   |            |   |   |   |   |

(A)=YM1802 (D (B)=YM1802D (E (C)=YM1802DP (F

(D)=YM2002 (E)=YM2002D (F)=YM2002DP

| S