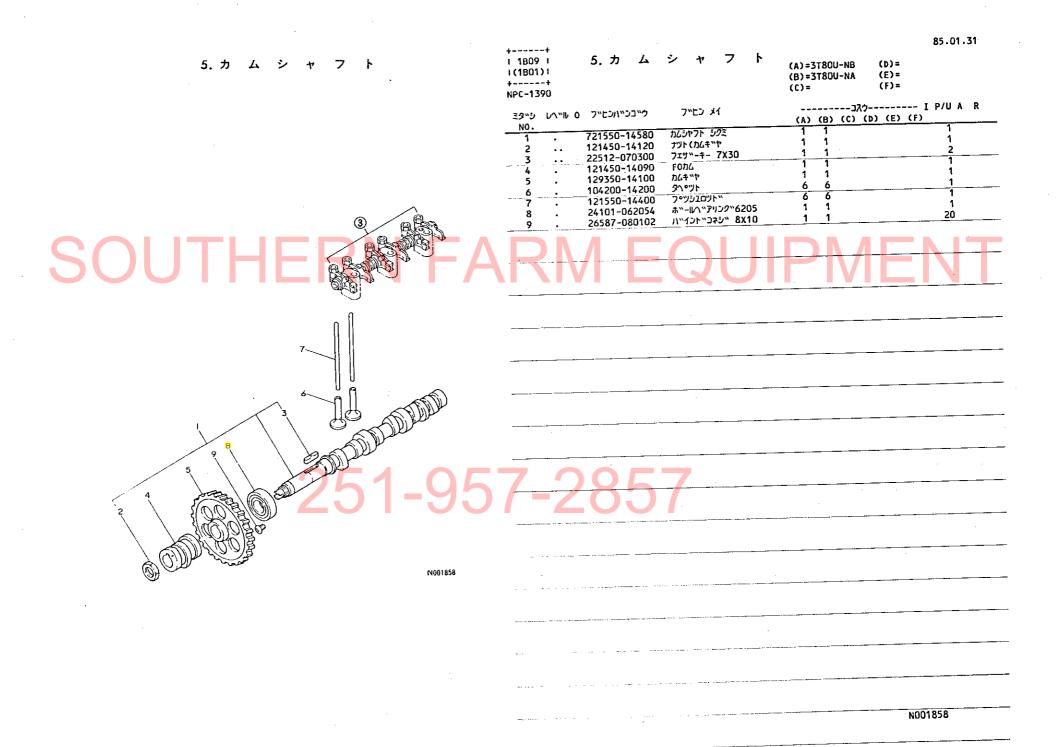

1450-11260          | サホ°ート A(へ~ンワン                      | ii                                    | i          |
| 36 .            | 121450-11260          | サホペート おくて シフン                      | · · · · · · · · · · · · · · · · · · · | <u>i</u>   |
|                 |                       | ハッネ(ヘッンワンシック                       | 2 2                                   | . i        |
| 37 .            | 121550-11280          |                                    | 6 6                                   | i          |
| 38 .            | 121550~11290          | サッカッネ(ヘッンワンシック                     |                                       | N001856    |
|                 | ** """                |                                    |                                       | 1100 1070  |





26(26-1) 25





1 1811 | 7. ピストン・コネクティングロッド (1801) | +----+ NPC-1390

(A)=3T80U-NB (B)=3T80U-NA (C)=

NB (D)= NA (E)= (F)=

| €″€E<br>•ON   | \/\.\\\ 0 | フッヒンハッンコック   | フッヒン メイ           |   |     | -コスウ<br>(C) (D) (E) (F |   |
|---------------|-----------|--------------|-------------------|---|-----|------------------------|---|
| $\overline{}$ |           | 121567-22090 | ヒ°ストン CMP         | 3 | 3   |                        | 1 |
| 2             |           | 721520-22500 | ヒペストンリンク"セツト      | 3 | 3   |                        | 1 |
| 3             |           | 104200-22300 | た。メトンに。こ          | 3 | 3   |                        | 1 |
| 4             |           | 172100-22400 | ヒペストンヒペン トメク      | 6 | 6   |                        | 1 |
| 5             |           | 721550-23100 | コネクテインク"ロツト" ASSY |