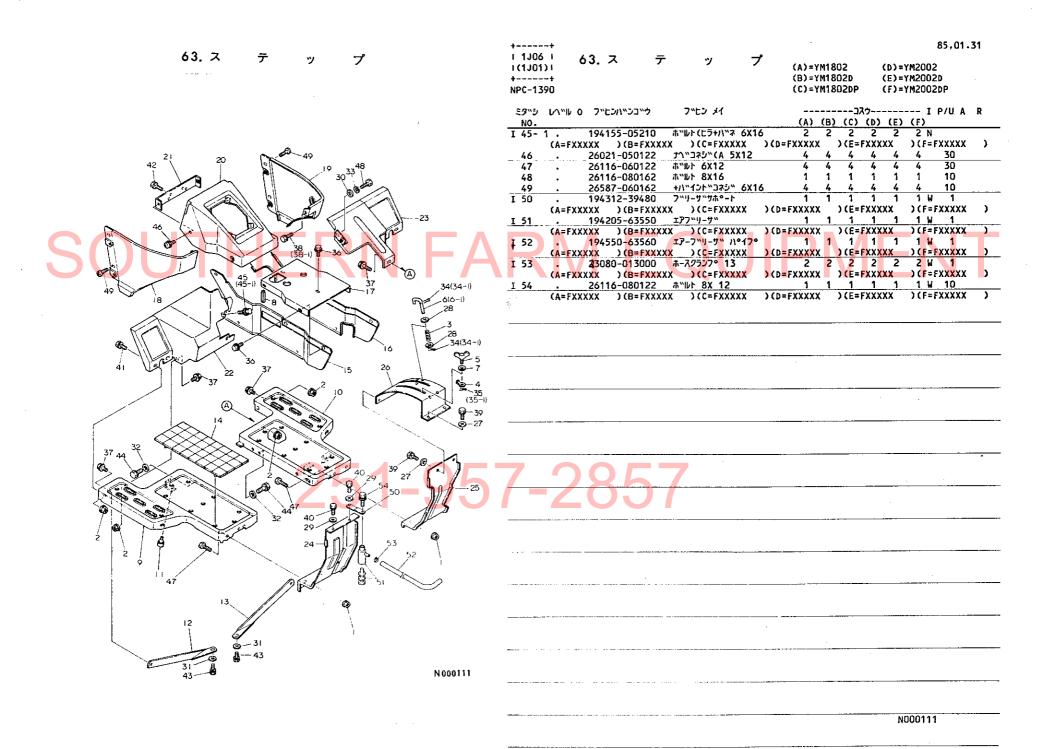

## 1M15

|         | 1J01                                    |                                        | 艤装品部・         |     |
|---------|-----------------------------------------|----------------------------------------|---------------|-----|
|         |                                         | 項目名称:                                  | 項目No.         |     |
|         | ・ ネ ッ ト1J02                             |                                        | 60.           |     |
|         | シュボード1J03                               | ダッシュボ・                                 | 61.           |     |
|         | ェ ン ダ1J04                               | フェン                                    | 62.           |     |
| 1J06    | テーッ ブ・・・・・・・・・・・・・・・・・1J05              | ステッ                                    | 63.           |     |
|         | - \ \ \ \ \ \ \ \ \ \ \ \ \ \ \ \ \ \ \ |                                        | 64.           |     |
|         | 板 ·······1J08                           | 銘                                      | 65.           |     |
| UIPMENT |                                         | 品部・・・・・・・・・・・・・・・・・・・・・・・・・・・・・・・・・・・・ | 標準付属品 66. 67. | SOU |
|         | <b></b> 1L0                             | 頁索引表 · · · · · ·                       | 部品番号順         |     |
| , 1M15  | デックス・・・・・・・ 1M1(                        | ,インデックス・                               | フィッシ-         |     |