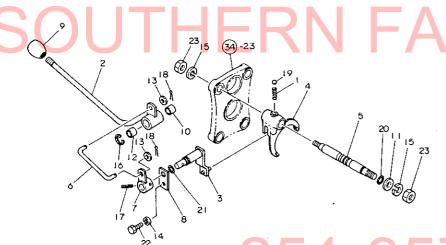

| 0リンク" P−16           | 1   | 1     | 1   | 1           | 1   | 1        | . 5     |   |
| 21   |                           | 24341-000160                               | 0リンク* \$16           | 1   | 1     | 1_  | 1_          | 1_  | _1_      | 10      |   |
| 22   |                           | 26116-080162                               | ሕግሥ 8x16             | 1   | 1     | 1   | 1           | 1   | 1        | 10      |   |
| 23   |                           | 26736-160002                               | ナット(ホソ 16            | 2   | 2     | 2   | 2           | 2   | 2        | 5       |   |
|      |                           |                                            |                      |     |       |     |             |     |          |         |   |

速



51-957-2857

42. フロントドライブ

(A)=YM1802 (B)=YM1802D (C)=YM1802DP (D)=YM2002 (E)=YM2002D (F)=YM2002DP

|                                                                                                                                                                                                                                                                                                                                                                                                                                                                                                                                                                                                                                                                                                                     |