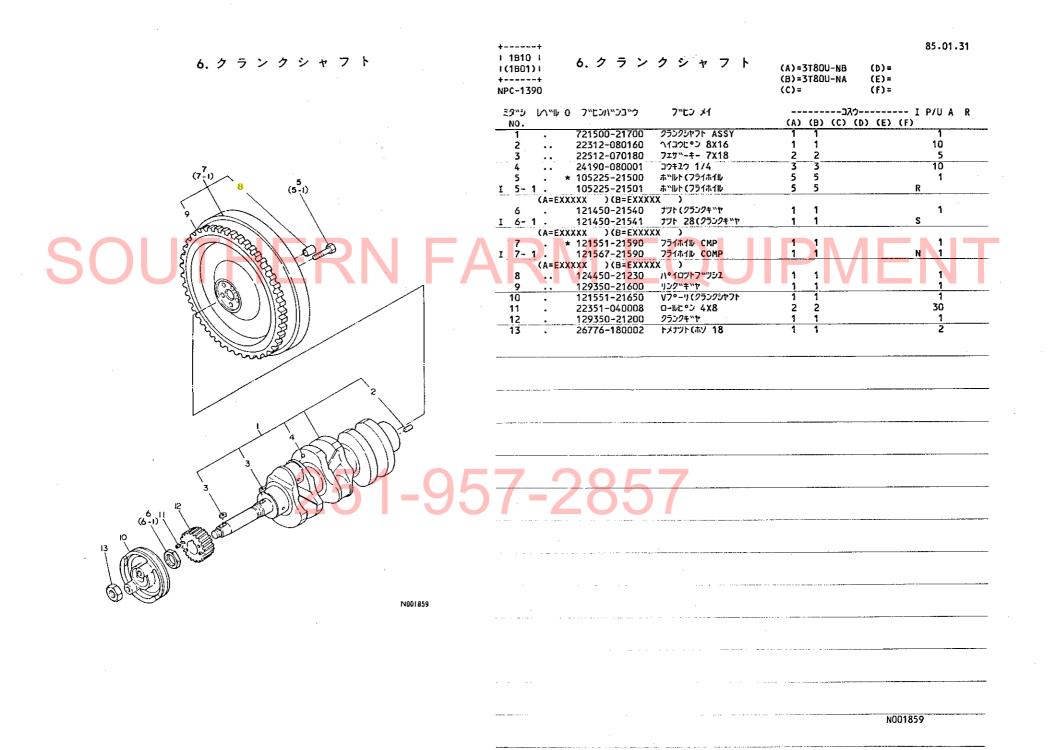

50-11260          | サホ°ート A(へ~ンワン                      | ii                                    | i          |
| 36 .            | 121450-11260          | サホペート おくて シフン                      | · · · · · · · · · · · · · · · · · · · | <u>i</u>   |
|                 |                       | ハッネ(ヘッンワンシック                       | 2 2                                   | . i        |
| 37 .            | 121550-11280          |                                    | 6 6                                   | i          |
| 38 .            | 121550~11290          | サッカッネ(ヘッンワンシック                     |                                       | N001856    |
|                 | ** """                |                                    |                                       | 1100 1070  |





26(26-1) 25





1 1811 | 7. ピストン・コネクティングロッド (1801) | +----+ NPC-1390

(A)=3T80U-NB (B)=3T80U-NA (C)=

NB (D)= NA (E)= (F)=

| €″€E<br>•ON   | \/\.\\\ 0 | フッヒンハッンコック   | フッヒン メイ           |   |     | -コスウ<br>(C) (D) (E) (F |   |
|---------------|-----------|--------------|-------------------|---|-----|------------------------|---|
| $\overline{}$ |           | 121567-22090 | ヒ°ストン CMP         | 3 | 3   |                        | 1 |
| 2             |           | 721520-22500 | ヒペストンリンク"セツト      | 3 | 3   |                        | 1 |
| 3             |           | 104200-22300 | た。メトンに。こ          | 3 | 3   |                        | 1 |
| 4             |           | 172100-22400 | ヒペストンヒペン トメク      | 6 | 6   |                        | 1 |
| 5             |           | 721550-23100 | コネクテインク"ロツト" ASSY | 3