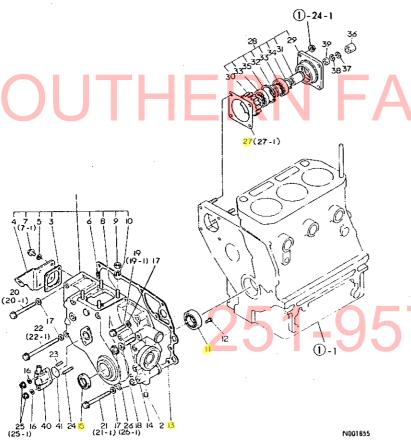

| ************************************                                                                                                                                                                                                                                                                                                                                                                                                                                                                           | 1 1B02 I<br>1 (1B01) I | 1.シリン                                   | ダブロック                                 | (A)=3 | T80U-NB    | (D)=                                  |
|----------------------------------------------------------------------------------------------------------------------------------------------------------------------------------------------------------------------------------------------------------------------------------------------------------------------------------------------------------------------------------------------------------------------------------------------------------------------------------------------------------------|------------------------|-----------------------------------------|---------------------------------------|-------|------------|---------------------------------------|
| 1                                                                                                                                                                                                                                                                                                                                                                                                                                                                                                              |                        |                                         |                                       |       |            |                                       |
| 1                                                                                                                                                                                                                                                                                                                                                                                                                                                                                                              | •                      |                                         |                                       | (C)=  |            | (F)=                                  |
| NO.   1                                                                                                                                                                                                                                                                                                                                                                                                                                                                                                        | 111 2 1370             |                                         |                                       |       |            |                                       |
| No.                                                                                                                                                                                                                                                                                                                                                                                                                                                                                                            | きタッシー レヘッル・ロ           | フッピンハッンコック                              | フ"ヒン メイ                               |       | コスウ-       | I P/U A R                             |
| 1 721567-01560 9リンタッア・ロック シグミ 1 1 1 1 1 1 1 1 1 1 1 1 1 1 1 1 1 1 1                                                                                                                                                                                                                                                                                                                                                                                                                                            |                        | , , , , , , , , , , , , , , , , , , , , | 7 22 7 7                              | (A)   | (B) (C) (E | ) (E) (F)                             |
| 2 . 124060-01050 7*ラグ** 3                                                                                                                                                                                                                                                                                                                                                                                                                                                                                      |                        | 721567-01560                            | シリンタ"フ"ロツク シクミ                        | 1     | 1          | 1                                     |
| 3 121450-01210 ヘアトホートト 6 2 2 1 1 4 121450-01210 ヘアトホートト 6 2 2 1 1 5 12408-01920 アナト (ペアトホートト 6 2 2 1 1 5 12408-01920 アナト (ペアトホート 6 1 1 1 1 1 1 1 1 1 1 1 1 1 1 1 1 1 1                                                                                                                                                                                                                                                                                                                                         |                        |                                         | 7°52"                                 | 8     | 8          | 1                                     |
| 4                                                                                                                                                                                                                                                                                                                                                                                                                                                                                                              |                        |                                         |                                       |       |            | 1                                     |
| 5 124085-01900 からト・(OU)20***                                                                                                                                                                                                                                                                                                                                                                                                                                                                                   |                        |                                         |                                       |       |            | 1                                     |
| 6 ** 121750-01920 プッラグ* NPTF1 2 2 2 N  1 6-1 : 171051-01921 フッラグ* NPTF1 2 2 2 N  (A=EXXXXX ) (B=EXXXXX ) 7                                                                                                                                                                                                                                                                                                                                                                                                     |                        |                                         |                                       |       |            | 1                                     |
| 1 6-1 171051-01921 ファラア NPTF1 2 2 2 N                                                                                                                                                                                                                                                                                                                                                                                                                                                                          | _                      |                                         |                                       |       | 2          | 1                                     |
| (A=EXXXXX ) (B=EXXXXX )  7                                                                                                                                                                                                                                                                                                                                                                                                                                                                                     |                        |                                         |                                       |       |            |                                       |
| 7                                                                                                                                                                                                                                                                                                                                                                                                                                                                                                              |                        |                                         | • • •                                 | -     | -          | ••                                    |
| 8 24311-000100                                                                                                                                                                                                                                                                                                                                                                                                                                                                                                 |                        |                                         |                                       | 1     | 1          | 1                                     |
| 9 27241 - 300000                                                                                                                                                                                                                                                                                                                                                                                                                                                                                               |                        |                                         |                                       |       |            |                                       |
| 10 22312-080160                                                                                                                                                                                                                                                                                                                                                                                                                                                                                                |                        |                                         | · · · · · · · · · · · · · · · · · · · |       |            |                                       |
| 11                                                                                                                                                                                                                                                                                                                                                                                                                                                                                                             | 40                     |                                         |                                       |       |            |                                       |
| 12 . 121550-01200 ペントペポット A 6 6 1 1 3 . 129350-01230 ペントペポット A 1 1 1 1 1 1 1 1 1 1 1 1 1 1 1 1 1 1                                                                                                                                                                                                                                                                                                                                                                                                             |                        |                                         |                                       |       |            |                                       |
| 13                                                                                                                                                                                                                                                                                                                                                                                                                                                                                                             |                        |                                         |                                       | _     |            |                                       |
| 13                                                                                                                                                                                                                                                                                                                                                                                                                                                                                                             |                        |                                         |                                       |       |            |                                       |
| 15                                                                                                                                                                                                                                                                                                                                                                                                                                                                                                             |                        |                                         |                                       |       |            |                                       |
| 16                                                                                                                                                                                                                                                                                                                                                                                                                                                                                                             |                        |                                         |                                       |       |            | · · · · · · · · · · · · · · · · · · · |
| 10 ・                                                                                                                                                                                                                                                                                                                                                                                                                                                                                                           |                        |                                         |                                       | -     |            |                                       |
| 18                                                                                                                                                                                                                                                                                                                                                                                                                                                                                                             |                        |                                         |                                       |       |            |                                       |
| 19 . 121450-01710 オイルパックトリッサホッルト 23 23 1 20 . 121575-01750 パッサキン(オイルパッツ 1 1 1 1 1 1 1 1 1 1 1 1 1 1 1 1 1 1 1                                                                                                                                                                                                                                                                                                                                                                                                  |                        | •                                       |                                       |       |            | •                                     |
| 20                                                                                                                                                                                                                                                                                                                                                                                                                                                                                                             |                        |                                         |                                       |       |            |                                       |
| 21                                                                                                                                                                                                                                                                                                                                                                                                                                                                                                             | 19                     | 121450-01710                            |                                       |       |            |                                       |
| 22                                                                                                                                                                                                                                                                                                                                                                                                                                                                                                             | 20 .                   | 121575-01750                            | ハペツキン(オイルハペン                          |       |            |                                       |
| 23                                                                                                                                                                                                                                                                                                                                                                                                                                                                                                             | 21 .                   | 121520-01850                            | ハペツキン(フイート〝ホペンフペ                      | 1     |            | •                                     |
| 24  ** 194990-22140                                                                                                                                                                                                                                                                                                                                                                                                                                                                                            | 22 .                   | 121520-01860                            | メクラフタくフ <u>イ</u> ート"ホ°ンフ°             |       |            |                                       |
| 1 24-1                                                                                                                                                                                                                                                                                                                                                                                                                                                                                                         | 23 .                   | 121450-01951                            | シム CMP(チヨウセイシッキ)                      | 1     | 1 .        |                                       |
| 1 25                                                                                                                                                                                                                                                                                                                                                                                                                                                                                                           |                        | 194990-22140                            | ケフ°ス(コニカル) 8                          | 4     | 4          | 5                                     |
| 1 25                                                                                                                                                                                                                                                                                                                                                                                                                                                                                                           | I 24-1.                | 26716-080002                            | ナツト 8                                 | 4     | 4          | R                                     |
| I 25 . 22217-120000 ハネサッカネ 12 2 2 2 2 50  (A=EXXXXX )(B=EXXXXX )  26 . * 26011-060162 ホット(A 6X16 2 2 2 N  (A=EXXXXX )(B=EXXXXX )  27 . * 26116-100222 ホット 10X22 10 10 10 10 N  (A=EXXXXX )(B=EXXXXX )  28 . * 26116-100222 ホット 10X22 10 10 N  (A=EXXXXX )(B=EXXXXX )  28 . * 26116-120252 ホット 12X25 2 2 N  28 . * 26116-120252 ホット 12X25 2 2 R 1 (A=EXXXXX )(B=EXXXXX )  29 . 26216-080302 ウェンキット(セルモータ) 2 2 R 1 (A=EXXXXX )(B=EXXXXX )  29 . 26216-080302 ウェンキット 8X30 4 4 5 S S S S S S S S S S S S S S S S S |                        |                                         | x )                                   |       |            |                                       |
| (A=EXXXXX ) (B=EXXXXX ) 26 ・* 26011-060162 赤 か に A 6X16 2 2 2 80  I 26- 1                                                                                                                                                                                                                                                                                                                                                                                                                                      |                        |                                         |                                       | 2     | 2          | z 50                                  |
| 26 . * 26011-060162 ホット(A 6X16 2 2 2 N                                                                                                                                                                                                                                                                                                                                                                                                                                                                         |                        | (XX ) (B=EXXXX                          |                                       |       |            |                                       |
| 1 26- 1                                                                                                                                                                                                                                                                                                                                                                                                                                                                                                        |                        |                                         |                                       | 2     | 2          | 20                                    |
| (A=EXXXXX ) (B=EXXXXX )  27                                                                                                                                                                                                                                                                                                                                                                                                                                                                                    |                        |                                         |                                       | 2     | 2          | N                                     |
| 27 ** 26116-100222 ホッルト 10x22 10 10 10 N 10                                                                                                                                                                                                                                                                                                                                                                                                                                                                    |                        |                                         |                                       | . =   |            |                                       |
| 1 27- 1 . 26206-100222 ホールト 10X22 10 10 N  (A=EXXXXX ) (B=EXXXXX )  28 . * 26116-120252 ホールト 12X25 2 2 10  I 28- 1 . 124450-01610 トリウケホールト (セルモータ) 2 2 R 1  (A=EXXXXX ) (B=EXXXXX )  29 . 26216-080302 ウェコミホールト 8X30 4 4 5  30 . 721550-02500 メタルトーウ シクミ 1 1 1 1 1 1 1 1 1 1 1 1 1 1 1 1 1 1 1                                                                                                                                                                                                                 |                        |                                         |                                       | 10    | 10         | 10                                    |
| (A=EXXXXX ) (B=EXXXXX )  28                                                                                                                                                                                                                                                                                                                                                                                                                                                                                    |                        |                                         |                                       |       |            | N                                     |
| 28 . * 26116-120252 ホールト 12X25 2 2 10  I 28-1 . 124450-01610 トリプホールト(セルモータ) 2 2 R 1  (A=EXXXXX )(B=EXXXXX )  29 . 26216-080302 ウェコミホールト 8X30 4 4 5  30 . 721550-02500 メタルトーウ シクミ 1 1 1 1 1 1 1 1 1 1 1 1 1 1 1 1 1 1 1                                                                                                                                                                                                                                                                                         |                        |                                         |                                       |       |            |                                       |
| I 28- 1 . 124450-01610 トリツケホッルト(セルモータ) 2 2 R 1 (A=EXXXXX ) (B=EXXXXX )  29 . 26216-080302 ウエコミホッルト 8X30 4 4 5 30 . 721550-02500 メタルトックラミ 1 1 1 1 1 1 1 1 1 1 1 1 1 1 1 1 1 1 1                                                                                                                                                                                                                                                                                                                                 |                        |                                         |                                       | . 2   |            | 10                                    |
| (A=EXXXXX )(B=EXXXXX )  29 . 26216-080302 ウェコミホルト 8X30 4 4 5  30 . 721550-02500 メタルトツ シクミ 1 1 1 1 1 1 1 1 1 1 1 1 1 1 1 1 1 1 1                                                                                                                                                                                                                                                                                                                                                                                |                        |                                         |                                       |       |            | R 1                                   |
| 29 . 26216-080302 ウェコミホルト 8X30 4 4 5 5 30 . 721550-02500 メタルトツウシミ 1 1 1 1 1 1 1 1 1 1 1 1 1 1 1 1 1 1 1                                                                                                                                                                                                                                                                                                                                                                                                        |                        |                                         |                                       | _     | -          |                                       |
| 29 . 2021で100302 メタルトック 3クス 1 1 1 1 1 1 1 1 1 1 1 1 1 1 1 1 1 1 1                                                                                                                                                                                                                                                                                                                                                                                                                                              |                        |                                         |                                       | 4     | 4          | 5                                     |
| 31 . 121550-02100 メインメタル 1 1 1 1 1 1 1 1 1 1 1 1 1 1 1 1 1 1 1                                                                                                                                                                                                                                                                                                                                                                                                                                                 |                        |                                         |                                       |       |            | <del>-</del>                          |
| 32 121550-02210 オ1ルラール(メタルト"ウ 1 1 1 1 1 1 3                                                                                                                                                                                                                                                                                                                                                                                                                                                                    |                        |                                         |                                       |       | -          |                                       |
| 33 . 721550-02610 センターメダルトック(ホイルカック 1 1 1 1 1 1 1 1 1 1 1 1 1 1 1 1 1 1 1                                                                                                                                                                                                                                                                                                                                                                                                                                      |                        |                                         |                                       |       |            |                                       |
| 34                                                                                                                                                                                                                                                                                                                                                                                                                                                                                                             |                        |                                         |                                       |       | -          |                                       |
| 35 121250-02070 ホ"바ト(センターメタルト"ウ 2 2 1 1 1 35-1 129350-02070 ホ"바ト(センターメタルト"ウ 2 2 S (A=EXXXXX )(B=EXXXXX )                                                                                                                                                                                                                                                                                                                                                                                                       |                        |                                         |                                       |       |            | · · · · · · · · · · · · · · · · · · · |
| 1 35 - 1 129350-02070 ホ"ルト(センタ-メタルト"ウ 2 2 S<br>(A=EXXXXX ) (B=EXXXXX ) 36 . 721550-02620 センタ-メタルト"ウ(キ"ヤカ"ワ 1 1 1 1 1 1 1 1 1 1 1 1 1 1 1 1 1 1 1                                                                                                                                                                                                                                                                                                                                                               |                        |                                         |                                       |       |            |                                       |
| (A=EXXXXX                                                                                                                                                                                                                                                                                                                                                                                                                                                                                                      |                        |                                         |                                       |       |            |                                       |
| 36 ・ 721550-02620 センターメタルトゥ(キャカッワ 1 1 1 1 1 37 ・・・・ 721550-02810 センターメインメタル(キャカッワ 2 2 1 38 ・・・ 121250-02070 ホッルト(センターメタルトゥク 2 2 1                                                                                                                                                                                                                                                                                                                                                                              |                        |                                         |                                       | _     | -          | -                                     |
| 37 . 721550-02810 センターメインメタルくキャカップ 2 2 1<br>38 . 121250-02070 ホッルト(センターメタルトック 2 2 1                                                                                                                                                                                                                                                                                                                                                                                                                            |                        |                                         |                                       | 4     | 4          | 1                                     |
| 38 121250-02070 ホールト(センターメタルトーウ 2 2 1                                                                                                                                                                                                                                                                                                                                                                                                                                                                          |                        |                                         |                                       |       |            |                                       |
|                                                                                                                                                                                                                                                                                                                                                                                                                                                                                                                |                        |                                         |                                       |       |            | ì                                     |
|                                                                                                                                                                                                                                                                                                                                                                                                                                                                                                                |                        |                                         |                                       |       |            | - '-                                  |
| 1 38- 1 129330-02070 // // // // 2                                                                                                                                                                                                                                                                                                                                                                                                                                                                             |                        | 129350-02070                            | ホ"ルト(センターメタルト"ウ                       | 2     | 4          | 3                                     |
| (A=EXXXXX )(B=EXXXXX )                                                                                                                                                                                                                                                                                                                                                                                                                                                                                         |                        |                                         |                                       | _     | 3          | 1                                     |
| 39 . 121550-02300 セツトホッルト(センターメタル 2 2 1 N001854                                                                                                                                                                                                                                                                                                                                                                                                                                                                |                        |                                         | ロントル・かト (エンダーメスル                      |       |            | N00185/                               |
| ** ""/" / ** NUU1834                                                                                                                                                                                                                                                                                                                                                                                                                                                                                           | *                      | ** ツツ"ク **                              |                                       |       |            | 1001024                               |

| ++         |                                |                                  |               | 85.01.31   |
|------------|--------------------------------|----------------------------------|---------------|------------|
| 1 1B04 I   | 2. ギ ヤ                         | ケース                              |               |            |
| I (1B01) I | 2. T V                         |                                  | (A)=3T80U-NB  | (D) =      |
| ++         |                                |                                  | (B)=3T80U-NA  | (E)=       |
| NPC-1390   |                                |                                  | (C)=          | (F)=       |
|            |                                | <b>5</b> 00-5. 44                | 774           | 7 D/II A D |
|            | フッヒンハッンコッウ                     | フッヒン メイ                          | (A) (B) (C) ( | I P/U A R  |
| NO.        | 724005 04442                   | キ"ヤケース シクミ                       | 1 1           | 1          |
| 1 .        | 721085-01612<br>124060-01050   | ナードソーハ シンニ<br>フペラクツ              | 1 1           | i          |
| 2          | 121450-01531                   | ハペツキン(ソクフタ                       | ii            | i          |
| 4          | 121450-01551                   | 7979                             | <u> i i</u>   | 1          |
| I 5        | 22217-060000                   | ハッネサッカッネ 6                       | 4 4           | z 10       |
| (A=EXX     |                                |                                  |               |            |
| 6          | 22351-040010                   | ロールÉ ºン 4X10                     | 2 2           | 30         |
|            | 26116-060142                   | <b>መሠተ 6</b> X14                 | 4 4           | 10         |
| I 7-1      | 26106-060122                   | ツ/\"ホ"ルト 6X12                    | 4 4           | N          |
| (A=EXX     |                                |                                  |               |            |
| 8          | 121450-01560                   | ウェコミホベルト                         | 4 4           | 1          |
| 9          | 26716-080002                   | 6カクナット M8(6T)                    | 4 4           | 10         |
| 10         | 22217-080000                   | /\"ネサ"カ"ネ 8                      | 4 4           | 50         |
| 11         | 24101-063050                   | ホ"ールヘ"アリンク" 6305                 | 1 1 V         | 1          |
| 12         | 26587-080102                   | ハ"イント"コネシ" 8X10                  | 1_1           | 20         |
| 13         | 121450-01511                   | ハペツキン(キッヤケース                     | 1 1           | 1 '        |
| 14 .       | 121450-01570                   | ウェコミホベルト                         | 1 1           | 1          |
| 15 .       | 121450-01801                   | オイルシール (キ"ヤケース                   | 1 1           | 1          |
| I 16 .     | 22117-060000                   | サ"カ"ネ6                           | 2 2           | z 100      |
| (A=EXX     | XXX )(B=EXXX)                  | (X )                             |               |            |
| I 17       | 22117-080000                   | <u> ታ"ስ"ኛ8</u>                   | 13 13         | z 100      |
| (A=EXX     | XXX ) (B=EXXX)                 | (X )                             |               |            |
| I 18 .     | 22117-100000                   | <b>ታ</b> "力"ネ 10                 | 1 1           | z 50       |
| (A=EXX     | XXX )(B=EXXX)                  |                                  |               |            |
| 19 . *     | 26116-080452                   | <b>ሐ"</b> ルト 8X45                | 1 1           | 10         |
| I 19- 1 .  | 26106-080452                   | ツለ"ホ"ルト 8x45                     | 1 1           | N          |
| (A=EXX     |                                |                                  |               | e          |
| 20 • *     | 26116-080752                   | <b>ホ</b> ግルト 8X75                | 2 2           | . 5        |
| I 20-1.    | 26106-080752                   | ツハ <sup>*</sup> ホ*ルト 8X75        | 2 2           | N          |
| (A=EXX     |                                |                                  |               | 5          |
|            | 26116-080852                   | # NP 8 8 8 5                     | 7 7<br>7 7    | N<br>N     |
| I 21- 1    | 26106-080852                   | יירעי 8x85 ለשייהייתעי            | 7 7           | N          |
| (A=EXX     |                                | (X )<br>#ግዞት 8x115               | 3 3           | 2          |
|            | 26116-081152                   | ግሥት 8X115<br>ግሥቱ የተ              | 3 3           | N          |
| I 22- 1    | 26106-081152                   |                                  | , ,           |            |
| 23 ·       | XXX ) (B=EXXX)<br>26216-060142 | ウェコミホッルト 6X14                    | 1 1           | 10         |
| 24 .       | 26216-060352                   | ウェコミホールト 6X35                    | 1 1           | 5          |
|            | 26716-060002                   | ナット 6                            | żż            | 10         |
| I 25- 1    | 26366-060002                   | ツハ^ツキナツト 6                       | 2 2           | N          |
| (A=EXX     |                                |                                  |               |            |
|            | 26716-100002                   |                                  | 1 1           | 10         |
| I 26-1.    | 26706-100002                   | ナット 10                           | 1 1           | N          |
| (A=EXX     |                                |                                  |               |            |
| 27 .       | 124950-26021                   | ハペツキン(サトペウユホペンフペ                 | 2 2           |            |
| I 27- 1 .  | 124240-01882                   | ハッツキン(HOホッンファ                    | 2 2           | Ş          |
| (A=EXX     |                                |                                  |               | •          |
| 28 .       | 129350-26000                   | ユアツホペンフペクト"ウ CMP                 | 1 1           | 1          |
| 29         | 129350-26050                   | ブ <sup>、</sup> ラケット (HO-P        | 1 1           | 1          |
| 30         | 129350-26200                   | <b>÷</b> "ዮ(ዘ0− <i>P2</i> ト"ウ    | 1 1           | 1          |
| 31         | 129350-26400                   | シヤフト (HO-ホ°ンフ°クト <u>"ウ</u>       | 11            | 1          |
| 32         | 124950-26420                   | スへ°−サ(ホ"−ルB                      | 1 1           | 1          |
| 33         | 129350-26490                   | ホ"ールへ〝アリンク"                      | 2 2           | 1          |
| 34         | 22242-000250                   | <i>シ"ク</i> ヨウスナツプリンク <u>゙ 25</u> | 1 1           | 10         |
|            | ** """                         |                                  |               | N001855    |
|            |                                |                                  |               |            |