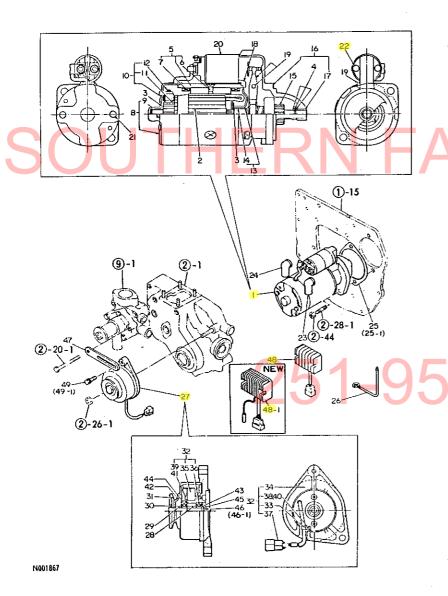

## 1M16

| 目 次                                                        | 項目No.項目名称                                           | ロケーション             |
|------------------------------------------------------------|-----------------------------------------------------|--------------------|
|                                                            | 28. フロントシャフト                                        | 1E11               |
| では女について                                                    | 29、フロントホイルタイヤ・・・・・・・・・・・・・・・・・・・・・・・・・・・・・・・・・・・    | 1E12               |
| ご注文について1A02                                                | 30. ステアリングギャ                                        | 1E13               |
| 仕                                                          | 31. ステアリングギャ                                        | •                  |
| 配 線 図・・・・・・・1A04                                           | トランスミッション部 ‥‥‥‥‥                                    |                    |
| エンジン部(3T80U-NB, NA形) · · · · · · · · · · · · · · · · · · · | 32. クラッチハウジング・・・・・・・・・・・・・・・・・・・・・・・・・・・・・・・・・・・・   |                    |
| 項目M 項目名称 ロケーション                                            | 33. クラッチペダル・・・・・・・・                                 | 1F03               |
| 1. シリンダブロック1B02.1B03                                       | 34. ミッションケース                                        | ·····1F04          |
| 2. ギ ヤ ケ - ス1B04.1B05                                      | 35. センタプレート                                         | ······1F05         |
| 3. シリンダヘッド···········1B06,1B07                             | 36. メーンシャフト                                         | ·1F06              |
| 4. エアクリーナ・サイレンサ ························1B08               | 37. カウンタシャフト                                        | 1F07               |
| 5. カムシャフト······1B09                                        | 38. P.T.O.駆動シャフト・・・・・・・・・・・・・・・                     | ·····1F08          |
| 6. クランクシャフト·······1B10                                     | 39. 主 変 速                                           | 1F09               |
| 7. ピストン·コネクティングロッド······1B11                               | 40. 副 変 速                                           | 1F10               |
| 8. 潤 滑 油 系 統1B12                                           | 41. P. T. O. 変速                                     | ·····1F13          |
| 9. 冷 却 水 系 統1B13,1B14                                      | 42. フロントドライブ                                        | ·····1F12          |
| 10. F. O. 噴 射 ポ ン ブ············1B15                        | リヤアクスル部 ‥‥‥‥                                        | ·····1G01          |
| 11. F. O. 噴 射 弁1B16                                        | 43. リ ン グ ギ ヤ・・・・・・・・・・・・・・・・・・・・・・・・・・・・・・・・・・     | ·····1G02          |
| 12. 燃料油系統1C01,1C02                                         | 44. リヤアクスルケース・・・・・・・・・・・・・・・・・・・・・・・・・・・・・・・・・・・    | ······1G03         |
| 13. ガ パ ナ 駆 動1003                                          | 45. リャハウジング                                         | ·····1G04          |
| 14. 電 気 始 動 装 置1004,1005                                   | 46. ファイナルピニオン                                       | ······1G0 <i>5</i> |
| 15. サーモスタート装置····································          | 47. リヤ <mark>ホイルタイヤ</mark>                          | 1G06               |
| エンジンコントロール部 · · · · · · · · · · · · · · · · · · ·          | <b>48.</b> プレーキ                                     | ······1G07         |
| 16. アクセルレパー1D02                                            | 49. ブレーキベダル                                         | ······1G08         |
| 17. フュエルタンク1D03                                            | 油圧コントロール部・・・・・・・・・・・・・・・・・・・・・・・・・・・・・・・・・・・・       | ····· 1H01         |
| 18. ベルトカパー1D04                                             | 50. 油圧シリンダケース・・・・・・・・・・・・・・・・・・・・・・・・・・・・・・・・・・・・   | 1H02               |
| フロントアクスル部 ························· 1E01                   | 51. リフトクラン <sub>.</sub> ク                           | 1H03               |
| 19. フロントプラケット·······1E02                                   | 52. コントロールパルブ・・・・・・・・                               | ······1H04         |
| 20. キ ン グ ピ ン······1E03                                    | 53. リリーフパルブ                                         | ······1H0 <i>5</i> |
| 21. ナックルアーム·············1E04                               | 54. 油圧コントロール・・・・・・・・・・・・・・・・・・・・・・・・・・・・・・・・・・・・    | 1H06, 1H07         |
| 22. ナックルアーム·······1E05                                     | 55. 油 圧 パ イ ピ ン グ・・・・・・・・・・・・・                      | ······1H08         |
| 23. フロントホイルタイヤ······1E06                                   | 56. 油 圧 パ イ ピ ン グ・・・・・・・・・・・・・・・・・・・・・・・・・・・・・・・・・・ |                    |
| 24. リ ン グ ギ ヤ·······1E07                                   | 電装品部 · · · · · · · · · · · · · · · · · · ·          | 1101               |
| 25. プロペラシャフト・・・・・・・・・・・・・・・・・・・・・・・・1E08                   | 57. ワイヤハーネス                                         | 1102               |
| 26. センタボックス1E09                                            | 58. ス イ ッ チ                                         | 1103               |
| 27. フロントギヤケース · · · · · · · · · · · · · · · · · 1E 10      | 59. ランプ・メータ・・・・・・・・・・・・・・・・・・・・・・・・・・・・・・・・・・・      | 1104               |