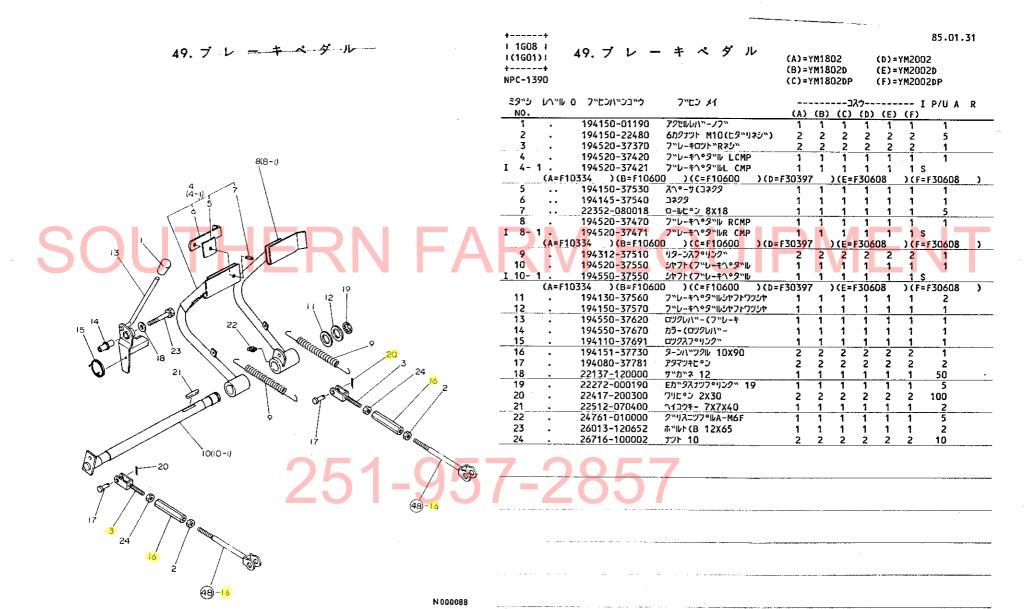

|            |                   |              |                  |        |











080000И





50

20

20

10

30

20

20

10

10

10

2

N000090

100







| 1 1HO6  <br>1(1HO1) | 54. | 油 | 圧 | <b>=</b> : | ン | ٢ | _ | ル |
|---------------------|-----|---|---|------------|---|---|---|---|
| + <del>-</del> +    |     |   |   |            |   |   |   |   |

(A)=YM1802 (D (B)=YM1802D (E (C)=YM1802DP (F

(D)=YM2002 (E)=YM2002D (F)=YM2002DP

| S