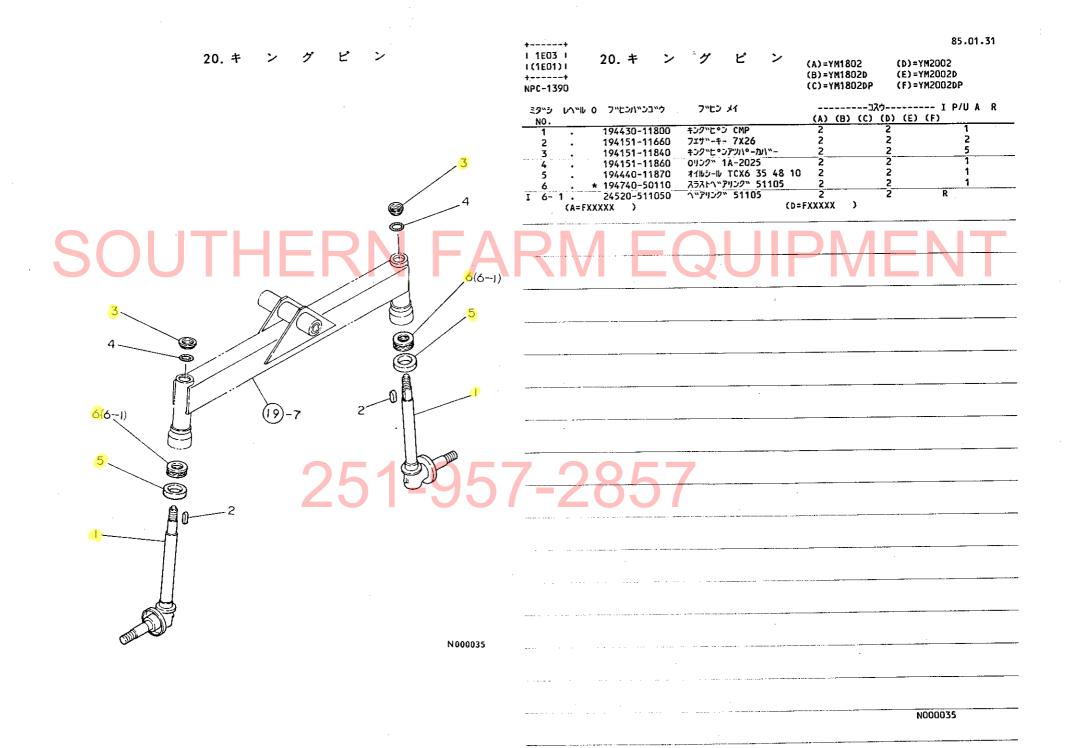

| テ <sup>、</sup> コンフ <sup>・</sup> ロット <sup>、</sup> | 1   | 1_  | 1   | 1   | 1   | 1   | 111   |   |
| 25   | •              | 194440-01550                              | テ <b>"</b> コンフ <b>°</b> ク"ロメツト                   | 1   | 1   | 1   | 1   | 1   | 1   | 1     |   |
| 26   |                | 22417-160180                              | ワリヒ°ン 1.6X18                                     | 1   | 1   | 1   | 1   | 1   | 1   | 10    |   |
| 27   |                | 23418-060000                              | ナイロンハペツキン 6                                      | 1   | 1   | 1   | 1   | _ 1 | 1   | 10    |   |
|      |                |                                           |                                                  |     |     |     |     |     |     |       |   |



7-2857











| I 1E05  <br>I (1E01) | 22. | ナ | ツ. | 2 | ル | ア | _ | L |  |
|----------------------|-----|---|----|---|---|---|---|---|--|
| ++                   |     |   |    |   |   |   |   |   |  |

(A)=YM1802 (I (B)=YM1802D (I (C)=YM1802DP (I

(D)=YM2002 (E)=YM2002D (F)=YM2002DP

|           | ミタッシ レヘベル O フベヒンハベンコベウ フベヒン メイ<br>NO: