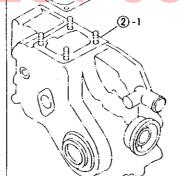

| 2 2         | 10          |
|            | 25                            | • • •  | 26587-050102 | ハ"イント"コネシ" 5X10          | 2 2         | 10          |
|            | <b></b> 2                     |        |              |                          |             |             |
|            |                               |        |              |                          |             |             |
|            |                               |        |              |                          |             |             |
|            | .,,                           |        |              |                          |             |             |
| b 16 15 22 |                               |        |              |                          |             |             |





85.01.31







### 12. 燃料油系統



|                     | +                                                | 3 A Mile               | dest                      | • •                 |                 |        |                              |              | 85.01.31     |
|---------------------|--------------------------------------------------|------------------------|---------------------------|---------------------|-----------------|--------|------------------------------|--------------|--------------|
| 1001<br> (1801)<br> | 1                                                | 12. 燃                  | 料                         | 油                   | 系               | 統      | (A)=3T80U-NB<br>(B)=3T80U-NA | (D)=<br>(E)= |              |
| NPC-139             |