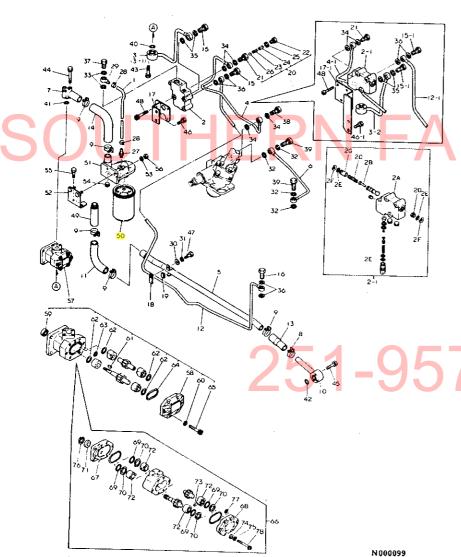

## 1M16

| 目 次                                                        | 項目No.項目名称                                           | ロケーション             |
|------------------------------------------------------------|-----------------------------------------------------|--------------------|
|                                                            | 28. フロントシャフト                                        | 1E11               |
| では女について                                                    | 29、フロントホイルタイヤ・・・・・・・・・・・・・・・・・・・・・・・・・・・・・・・・・・・    | 1E12               |
| ご注文について1A02                                                | 30. ステアリングギャ                                        | 1E13               |
| 仕                                                          | 31. ステアリングギャ                                        | •                  |
| 配 線 図・・・・・・・1A04                                           | トランスミッション部 ‥‥‥‥‥                                    |                    |
| エンジン部(3T80U-NB, NA形) · · · · · · · · · · · · · · · · · · · | 32. クラッチハウジング・・・・・・・・・・・・・・・・・・・・・・・・・・・・・・・・・・・・   |                    |
| 項目M 項目名称 ロケーション                                            | 33. クラッチペダル・・・・・・・・                                 | 1F03               |
| 1. シリンダブロック1B02.1B03                                       | 34. ミッションケース                                        | ·····1F04          |
| 2. ギ ヤ ケ - ス1B04.1B05                                      | 35. センタプレート                                         | ······1F05         |
| 3. シリンダヘッド···········1B06,1B07                             | 36. メーンシャフト                                         | ·1F06              |
| 4. エアクリーナ・サイレンサ ························1B08               | 37. カウンタシャフト                                        | 1F07               |
| 5. カムシャフト······1B09                                        | 38. P.T.O.駆動シャフト・・・・・・・・・・・・・・・                     | ·····1F08          |
| 6. クランクシャフト·······1B10                                     | 39. 主 変 速                                           | 1F09               |
| 7. ピストン·コネクティングロッド······1B11                               | 40. 副 変 速                                           | 1F10               |
| 8. 潤 滑 油 系 統1B12                                           | 41. P. T. O. 変速                                     | ·····1F13          |
| 9. 冷 却 水 系 統1B13,1B14                                      | 42. フロントドライブ                                        | ·····1F12          |
| 10. F. O. 噴 射 ポ ン ブ············1B15                        | リヤアクスル部 ‥‥‥‥                                        | ·····1G01          |
| 11. F. O. 噴 射 弁1B16                                        | 43. リ ン グ ギ ヤ・・・・・・・・・・・・・・・・・・・・・・・・・・・・・・・・・・     | ·····1G02          |
| 12. 燃料油系統1C01,1C02                                         | 44. リヤアクスルケース・・・・・・・・・・・・・・・・・・・・・・・・・・・・・・・・・・・    | ······1G03         |
| 13. ガ パ ナ 駆 動1003                                          | 45. リャハウジング                                         | ·····1G04          |
| 14. 電 気 始 動 装 置1004,1005                                   | 46. ファイナルピニオン                                       | ······1G0 <i>5</i> |
| 15. サーモスタート装置····································          | 47. リヤ <mark>ホイルタイヤ</mark>                          | 1G06               |
| エンジンコントロール部 · · · · · · · · · · · · · · · · · · ·          | <b>48.</b> プレーキ                                     | ······1G07         |
| 16. アクセルレパー1D02                                            | 49. ブレーキベダル                                         | ······1G08         |
| 17. フュエルタンク1D03                                            | 油圧コントロール部・・・・・・・・・・・・・・・・・・・・・・・・・・・・・・・・・・・・       | ····· 1H01         |
| 18. ベルトカパー1D04                                             | 50. 油圧シリンダケース・・・・・・・・・・・・・・・・・・・・・・・・・・・・・・・・・・・・   | 1H02               |
| フロントアクスル部 ························· 1E01                   | 51. リフトクラン <sub>.</sub> ク                           | 1H03               |
| 19. フロントプラケット·······1E02                                   | 52. コントロールパルブ・・・・・・・・                               | ······1H04         |
| 20. キ ン グ ピ ン······1E03                                    | 53. リリーフパルブ                                         | ······1H0 <i>5</i> |
| 21. ナックルアーム·············1E04                               | 54. 油圧コントロール・・・・・・・・・・・・・・・・・・・・・・・・・・・・・・・・・・・・    | 1H06, 1H07         |
| 22. ナックルアーム·······1E05                                     | 55. 油 圧 パ イ ピ ン グ・・・・・・・・・・・・・                      | ······1H08         |
| 23. フロントホイルタイヤ······1E06                                   | 56. 油 圧 パ イ ピ ン グ・・・・・・・・・・・・・・・・・・・・・・・・・・・・・・・・・・ |                    |
| 24. リ ン グ ギ ヤ·······1E07                                   | 電装品部 · · · · · · · · · · · · · · · · · · ·          | 1101               |
| 25. プロペラシャフト・・・・・・・・・・・・・・・・・・・・・・・・1E08                   | 57. ワイヤハーネス                                         | 1102               |
| 26. センタボックス1E09                                            | 58. ス イ ッ チ                                         | 1103               |
| 27. フロントギヤケース · · · · · · · · · · · · · · · · · 1E 10      | 59. ランプ・メータ・・・・・・・・・・・・・・・・・・・・・・・・・・・・・・・・・・・      | 1104               |