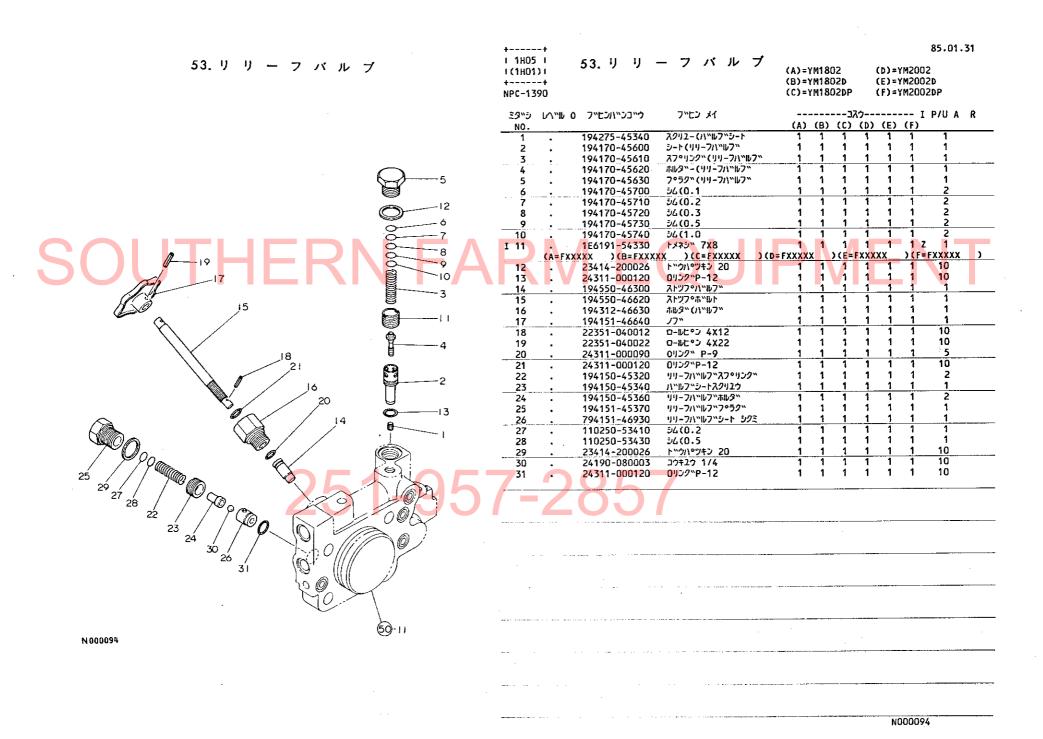

|            |                   |              |                  |        |











080000И





50

20

20

10

30

20

20

10

10

10

2

N000090

100







| 1 1HO6  <br>1(1HO1) | 54. | 油 | 圧 | <b>=</b> : | ン | ٢ | _ | ル |
|---------------------|-----|---|---|------------|---|---|---|---|
| + <del>-</del> +    |     |   |   |            |   |   |   |   |

(A)=YM1802 (D (B)=YM1802D (E (C)=YM1802DP (F

(D)=YM2002 (E)=YM2002D (F)=YM2002DP

| S