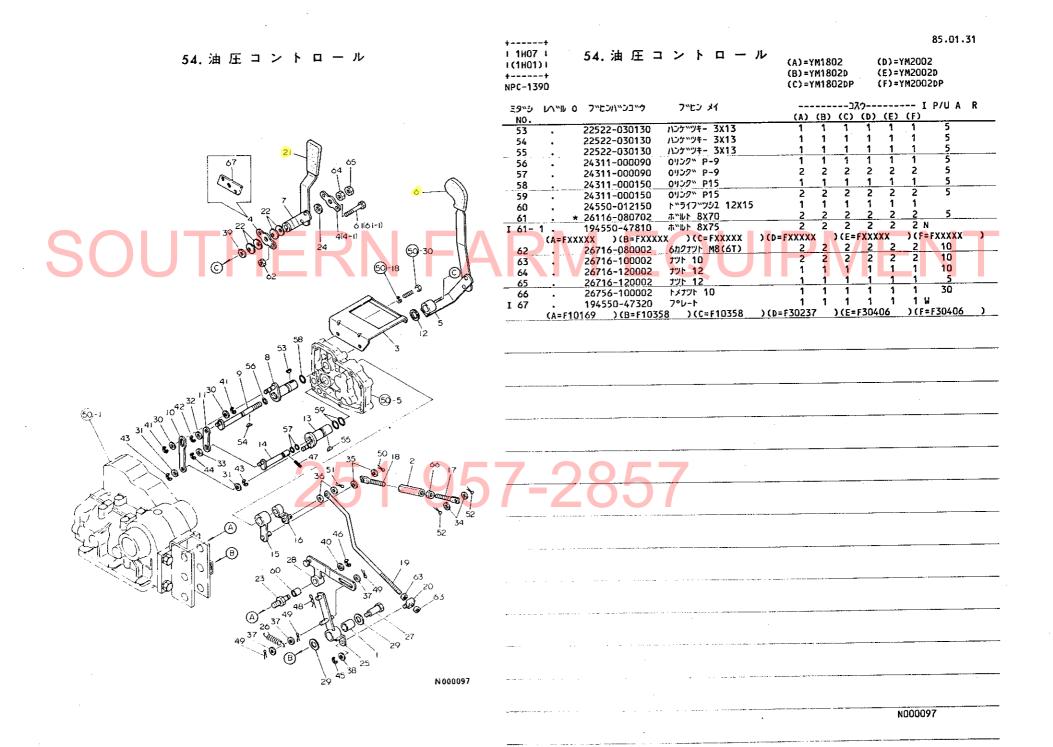

## 1M16

| 目 次                                                        | 項目No.項目名称                                           | ロケーション             |
|------------------------------------------------------------|-----------------------------------------------------|--------------------|
|                                                            | 28. フロントシャフト                                        | 1E11               |
| では女について                                                    | 29、フロントホイルタイヤ・・・・・・・・・・・・・・・・・・・・・・・・・・・・・・・・・・・    | 1E12               |
| ご注文について1A02                                                | 30. ステアリングギャ                                        | 1E13               |
| 仕                                                          | 31. ステアリングギャ                                        | •                  |
| 配 線 図・・・・・・・1A04                                           | トランスミッション部 ‥‥‥‥‥                                    |                    |
| エンジン部(3T80U-NB, NA形) · · · · · · · · · · · · · · · · · · · | 32. クラッチハウジング・・・・・・・・・・・・・・・・・・・・・・・・・・・・・・・・・・・・   |                    |
| 項目M 項目名称 ロケーション                                            | 33. クラッチペダル・・・・・・・・                                 | 1F03               |
| 1. シリンダブロック1B02.1B03                                       | 34. ミッションケース                                        | ·····1F04          |
| 2. ギ ヤ ケ - ス1B04.1B05                                      | 35. センタプレート                                         | ······1F05         |
| 3. シリンダヘッド···········1B06,1B07                             | 36. メーンシャフト                                         | ·1F06              |
| 4. エアクリーナ・サイレンサ ························1B08               | 37. カウンタシャフト                                        | 1F07               |
| 5. カムシャフト······1B09                                        | 38. P.T.O.駆動シャフト・・・・・・・・・・・・・・・                     | ·····1F08          |
| 6. クランクシャフト·······1B10                                     | 39. 主 変 速                                           | 1F09               |
| 7. ピストン·コネクティングロッド······1B11                               | 40. 副 変 速                                           | 1F10               |
| 8. 潤 滑 油 系 統1B12                                           | 41. P. T. O. 変速                                     | ·····1F13          |
| 9. 冷 却 水 系 統1B13,1B14                                      | 42. フロントドライブ                                        | ·····1F12          |
| 10. F. O. 噴 射 ポ ン ブ············1B15                        | リヤアクスル部 ‥‥‥‥                                        | ·····1G01          |
| 11. F. O. 噴 射 弁1B16                                        | 43. リ ン グ ギ ヤ・・・・・・・・・・・・・・・・・・・・・・・・・・・・・・・・・・     | ·····1G02          |
| 12. 燃料油系統1C01,1C02                                         | 44. リヤアクスルケース・・・・・・・・・・・・・・・・・・・・・・・・・・・・・・・・・・・    | ······1G03         |
| 13. ガ パ ナ 駆 動1003                                          | 45. リャハウジング                                         | ·····1G04          |
| 14. 電 気 始 動 装 置1004,1005                                   | 46. ファイナルピニオン                                       | ······1G0 <i>5</i> |
| 15. サーモスタート装置····································          | 47. リヤ <mark>ホイルタイヤ</mark>                          | 1G06               |
| エンジンコントロール部 · · · · · · · · · · · · · · · · · · ·          | <b>48.</b> プレーキ                                     | ······1G07         |
| 16. アクセルレパー1D02                                            | 49. ブレーキベダル                                         | ······1G08         |
| 17. フュエルタンク1D03                                            | 油圧コントロール部・・・・・・・・・・・・・・・・・・・・・・・・・・・・・・・・・・・・       | ····· 1H01         |
| 18. ベルトカパー1D04                                             | 50. 油圧シリンダケース・・・・・・・・・・・・・・・・・・・・・・・・・・・・・・・・・・・・   | 1H02               |
| フロントアクスル部 ························· 1E01                   | 51. リフトクラン <sub>.</sub> ク                           | 1H03               |
| 19. フロントプラケット·······1E02                                   | 52. コントロールパルブ・・・・・・・・                               | ······1H04         |
| 20. キ ン グ ピ ン······1E03                                    | 53. リリーフパルブ                                         | ······1H0 <i>5</i> |
| 21. ナックルアーム·············1E04                               | 54. 油圧コントロール・・・・・・・・・・・・・・・・・・・・・・・・・・・・・・・・・・・・    | 1H06, 1H07         |
| 22. ナックルアーム·······1E05                                     | 55. 油 圧 パ イ ピ ン グ・・・・・・・・・・・・・                      | ······1H08         |
| 23. フロントホイルタイヤ······1E06                                   | 56. 油 圧 パ イ ピ ン グ・・・・・・・・・・・・・・・・・・・・・・・・・・・・・・・・・・ |                    |
| 24. リ ン グ ギ ヤ·······1E07                                   | 電装品部 · · · · · · · · · · · · · · · · · · ·          | 1101               |
| 25. プロペラシャフト・・・・・・・・・・・・・・・・・・・・・・・・1E08                   | 57. ワイヤハーネス                                         | 1102               |
| 26. センタボックス1E09                                            | 58. ス イ ッ チ                                         | 1103               |
| 27. フロントギヤケース · · · · · · · · · · · · · · · · · 1E 10      | 59. ランプ・メータ・・・・・・・・・・・・・・・・・・・・・・・・・・・・・・・・・・・      | 1104               |