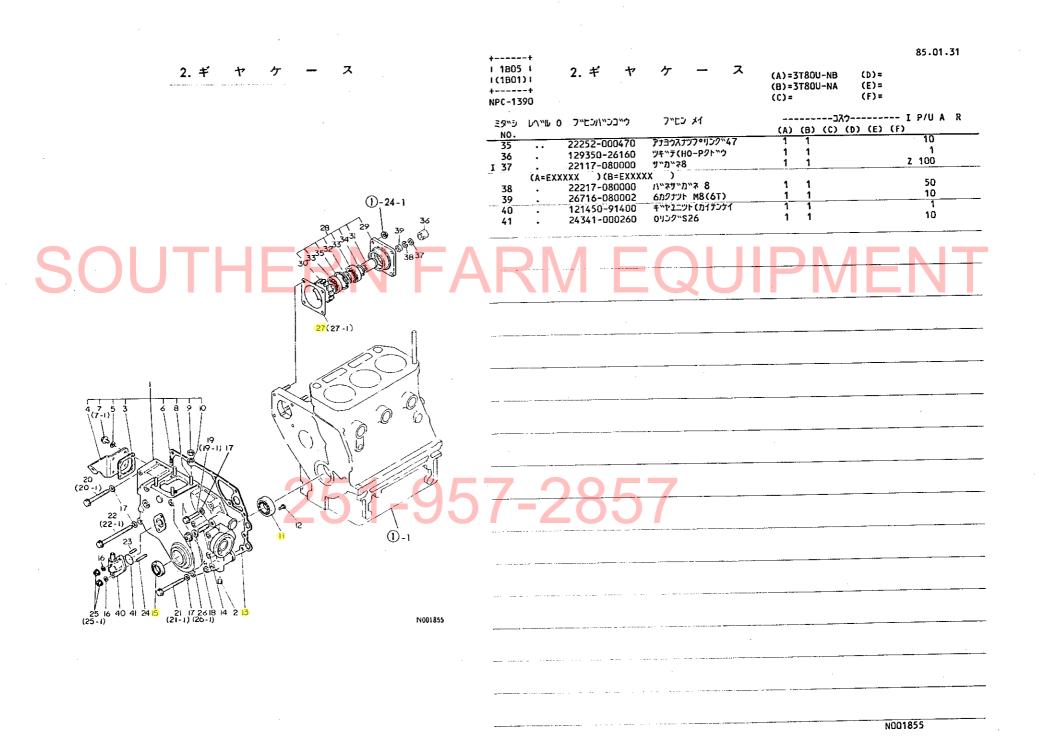

| ++         |                                |                                  |               | 85.01.31   |
|------------|--------------------------------|----------------------------------|---------------|------------|
| 1 1B04 I   | 2. ギ ヤ                         | ケース                              |               |            |
| I (1B01) I | 2. T V                         |                                  | (A)=3T80U-NB  | (D) =      |
| ++         |                                |                                  | (B)=3T80U-NA  | (E)=       |
| NPC-1390   |                                |                                  | (C)=          | (F)=       |
|            |                                | <b>5</b> 00-5. 44                | 774           | 7 D/II A D |
|            | フッヒンハッンコッウ                     | フッヒン メイ                          | (A) (B) (C) ( | I P/U A R  |
| NO.        | 724005 04442                   | キ"ヤケース シクミ                       | 1 1           | 1          |
| 1 .        | 721085-01612<br>124060-01050   | ナードソーハ シンニ<br>フペラクツ              | 1 1           | i          |
| 2          | 121450-01531                   | ハペツキン(ソクフタ                       | ii            | i          |
| 4          | 121450-01551                   | 7979                             | <u> i i</u>   | 1          |
| I 5        | 22217-060000                   | ハッネサッカッネ 6                       | 4 4           | z 10       |
| (A=EXX     |                                |                                  |               |            |
| 6          | 22351-040010                   | ロールÉ ºン 4X10                     | 2 2           | 30         |
|            | 26116-060142                   | <b>መሠተ 6</b> X14                 | 4 4           | 10         |
| I 7-1      | 26106-060122                   | ツ/\"ホ"ルト 6X12                    | 4 4           | N          |
| (A=EXX     |                                |                                  |               |            |
| 8          | 121450-01560                   | ウェコミホベルト                         | 4 4           | 1          |
| 9          | 26716-080002                   | 6カクナット M8(6T)                    | 4 4           | 10         |
| 10         | 22217-080000                   | /\"ネサ"カ"ネ 8                      | 4 4           | 50         |
| 11         | 24101-063050                   | ホ"ールヘ"アリンク" 6305                 | 1 1 V         | 1          |
| 12         | 26587-080102                   | ハ"イント"コネシ" 8X10                  | 1_1           | 20         |
| 13         | 121450-01511                   | ハペツキン(キッヤケース                     | 1 1           | 1 '        |
| 14 .       | 121450-01570                   | ウェコミホベルト                         | 1 1           | 1          |
| 15 .       | 121450-01801                   | オイルシール (キ"ヤケース                   | 1 1           | 1          |
| I 16 .     | 22117-060000                   | サ"カ"ネ6                           | 2 2           | z 100      |
| (A=EXX     | XXX )(B=EXXX)                  | (X )                             |               |            |
| I 17       | 22117-080000                   | <u> ታ"ስ"ኛ8</u>                   | 13 13         | z 100      |
| (A=EXX     | XXX ) (B=EXXX)                 | (X )                             |               |            |
| I 18 .     | 22117-100000                   | <b>ታ</b> "力"ネ 10                 | 1 1           | z 50       |
| (A=EXX     | XXX )(B=EXXX)                  |                                  |               |            |
| 19 . *     | 26116-080452                   | <b>ሐ"</b> ルト 8X45                | 1 1           | 10         |
| I 19- 1 .  | 26106-080452                   | ツለ"ホ"ルト 8x45                     | 1 1           | N          |
| (A=EXX     |                                |                                  |               | e          |
| 20 • *     | 26116-080752                   | <b>ホ</b> ግルト 8X75                | 2 2           | . 5        |
| I 20-1.    | 26106-080752                   | ツハ <sup>*</sup> ホ*ルト 8X75        | 2 2           | N          |
| (A=EXX     |                                |                                  |               | 5          |
|            | 26116-080852                   | # NP 8 8 8 5                     | 7 7<br>7 7    | N<br>N     |
| I 21- 1    | 26106-080852                   | יירעי 8x85 ለשייהייתעי            | 7 7           | N          |
| (A=EXX     |                                | (X )<br>#ግዞት 8x115               | 3 3           | 2          |
|            | 26116-081152                   | ግሥት 8X115<br>ግሥቱ የተ              | 3 3           | N          |
| I 22- 1    | 26106-081152                   |                                  | , ,           |            |
| 23 ·       | XXX ) (B=EXXX)<br>26216-060142 | ウェコミホッルト 6X14                    | 1 1           | 10         |
| 24 .       | 26216-060352                   | ウェコミホールト 6X35                    | 1 1           | 5          |
|            | 26716-060002                   | ナット 6                            | żż            | 10         |
| I 25- 1    | 26366-060002                   | ツハ^ツキナツト 6                       | 2 2           | N          |
| (A=EXX     |                                |                                  |               |            |
|            | 26716-100002                   |                                  | 1 1           | 10         |
| I 26-1.    | 26706-100002                   | ナット 10                           | 1 1           | N          |
| (A=EXX     |                                |                                  |               |            |
| 27 .       | 124950-26021                   | ハペツキン(サトペウユホペンフペ                 | 2 2           |            |
| I 27- 1 .  | 124240-01882                   | ハッツキン(HOホッンファ                    | 2 2           | Ş          |
| (A=EXX     |                                |                                  |               | •          |
| 28 .       | 129350-26000                   | ユアツホペンフペクト"ウ CMP                 | 1 1           | 1          |
| 29         | 129350-26050                   | ブ <sup>、</sup> ラケット (HO-P        | 1 1           | 1          |
| 30         | 129350-26200                   | <b>÷</b> "ዮ(ዘ0− <i>P2</i> ト"ウ    | 1 1           | 1          |
| 31         | 129350-26400                   | シヤフト (HO-ホ°ンフ°クト <u>"ウ</u>       | 11            | 1          |
| 32         | 124950-26420                   | スへ°−サ(ホ"−ルB                      | 1 1           | 1          |
| 33         | 129350-26490                   | ホ"ールへ〝アリンク"                      | 2 2           | 1          |
| 34         | 22242-000250                   | <i>シ"ク</i> ヨウスナツプリンク <u>゙ 25</u> | 1 1           | 10         |
|            | ** """                         |                                  |               | N001855    |
|            |                                |                                  |               |            |