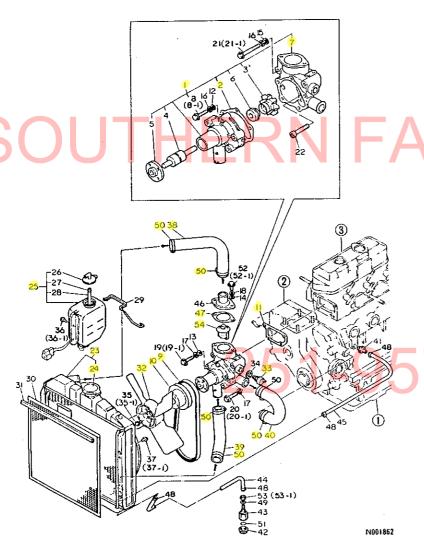

| ++         |                                |                                  |               | 85.01.31   |
|------------|--------------------------------|----------------------------------|---------------|------------|
| 1 1B04 I   | 2. ギ ヤ                         | ケース                              |               |            |
| I (1B01) I | 2. T V                         |                                  | (A)=3T80U-NB  | (D) =      |
| ++         |                                |                                  | (B)=3T80U-NA  | (E)=       |
| NPC-1390   |                                |                                  | (C)=          | (F)=       |
|            |                                | <b>5</b> 00-5. 44                | 774           | 7 D/II A D |
|            | フッヒンハッンコッウ                     | フッヒン メイ                          | (A) (B) (C) ( | I P/U A R  |
| NO.        | 724005 04442                   | キ"ヤケース シクミ                       | 1 1           | 1          |
| 1 .        | 721085-01612<br>124060-01050   | ナードソーハ シンニ<br>フペラクツ              | 1 1           | i          |
| 2          | 121450-01531                   | ハペツキン(ソクフタ                       | ii            | i          |
| 4          | 121450-01551                   | 7979                             | <u> i i</u>   | 1          |
| I 5        | 22217-060000                   | ハッネサッカッネ 6                       | 4 4           | z 10       |
| (A=EXX     |                                |                                  |               |            |
| 6          | 22351-040010                   | ロールÉ ºン 4X10                     | 2 2           | 30         |
|            | 26116-060142                   | <b>መሠተ 6</b> X14                 | 4 4           | 10         |
| I 7-1      | 26106-060122                   | ツ/\"ホ"ルト 6X12                    | 4 4           | N          |
| (A=EXX     |                                |                                  |               |            |
| 8          | 121450-01560                   | ウェコミホベルト                         | 4 4           | 1          |
| 9          | 26716-080002                   | 6カクナット M8(6T)                    | 4 4           | 10         |
| 10         | 22217-080000                   | /\"ネサ"カ"ネ 8                      | 4 4           | 50         |
| 11         | 24101-063050                   | ホ"ールヘ"アリンク" 6305                 | 1 1 V         | 1          |
| 12         | 26587-080102                   | ハ"イント"コネシ" 8X10                  | 1_1           | 20         |
| 13         | 121450-01511                   | ハペツキン(キッヤケース                     | 1 1           | 1 '        |
| 14 .       | 121450-01570                   | ウェコミホベルト                         | 1 1           | 1          |
| 15 .       | 121450-01801                   | オイルシール (キ"ヤケース                   | 1 1           | 1          |
| I 16 .     | 22117-060000                   | サ"カ"ネ6                           | 2 2           | z 100      |
| (A=EXX     | XXX )(B=EXXX)                  | (X )                             |               |            |
| I 17       | 22117-080000                   | <u> ታ"ስ"ኛ8</u>                   | 13 13         | z 100      |
| (A=EXX     | XXX ) (B=EXXX)                 | (X )                             |               |            |
| I 18 .     | 22117-100000                   | <b>ታ</b> "力"ネ 10                 | 1 1           | z 50       |
| (A=EXX     | XXX )(B=EXXX)                  |                                  |               |            |
| 19 . *     | 26116-080452                   | <b>ሐ"</b> ルト 8X45                | 1 1           | 10         |
| I 19- 1 .  | 26106-080452                   | ツለ"ホ"ルト 8x45                     | 1 1           | N          |
| (A=EXX     |                                |                                  |               | e          |
| 20 • *     | 26116-080752                   | <b>ホ</b> ግルト 8X75                | 2 2           | . 5        |
| I 20-1.    | 26106-080752                   | ツハ <sup>*</sup> ホ*ルト 8X75        | 2 2           | N          |
| (A=EXX     |                                |                                  |               | 5          |
|            | 26116-080852                   | # NP 8 8 8 5                     | 7 7<br>7 7    | N<br>N     |
| I 21- 1    | 26106-080852                   | יירעי 8x85 ለשייהייתעי            | 7 7           | N          |
| (A=EXX     |                                | (X )<br>#ግዞት 8x115               | 3 3           | 2          |
|            | 26116-081152                   | ግሥት 8X115<br>ግሥቱ የተ              | 3 3           | N          |
| I 22- 1    | 26106-081152                   |                                  | , ,           |            |
| 23 ·       | XXX ) (B=EXXX)<br>26216-060142 | ウェコミホッルト 6X14                    | 1 1           | 10         |
| 24 .       | 26216-060352                   | ウェコミホールト 6X35                    | 1 1           | 5          |
|            | 26716-060002                   | ナット 6                            | żż            | 10         |
| I 25- 1    | 26366-060002                   | ツハ^ツキナツト 6                       | 2 2           | N          |
| (A=EXX     |                                |                                  |               |            |
|            | 26716-100002                   |                                  | 1 1           | 10         |
| I 26-1.    | 26706-100002                   | ナット 10                           | 1 1           | N          |
| (A=EXX     |                                |                                  |               |            |
| 27 .       | 124950-26021                   | ハペツキン(サトペウユホペンフペ                 | 2 2           |            |
| I 27- 1 .  | 124240-01882                   | ハッツキン(HOホッンファ                    | 2 2           | Ş          |
| (A=EXX     |                                |                                  |               | •          |
| 28 .       | 129350-26000                   | ユアツホペンフペクト"ウ CMP                 | 1 1           | 1          |
| 29         | 129350-26050                   | ブ <sup>、</sup> ラケット (HO-P        | 1 1           | 1          |
| 30         | 129350-26200                   | <b>÷</b> "ዮ(ዘ0− <i>P2</i> ト"ウ    | 1 1           | 1          |
| 31         | 129350-26400                   | シヤフト (HO-ホ°ンフ°クト <u>"ウ</u>       | 11            | 1          |
| 32         | 124950-26420                   | スへ°−サ(ホ"−ルB                      | 1 1           | 1          |
| 33         | 129350-26490                   | ホ"ールへ〝アリンク"                      | 2 2           | 1          |
| 34         | 22242-000250                   | <i>シ"ク</i> ヨウスナツプリンク <u>゙ 25</u> | 1 1           | 10         |
|            | ** """                         |                                  |               | N001855    |
|            |                                |                                  |               |            |