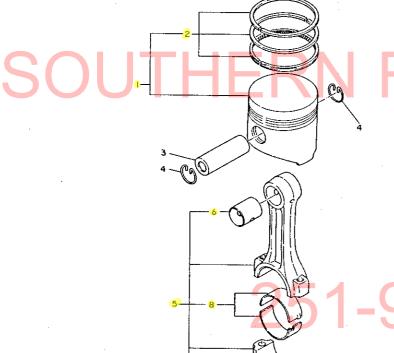

567-22090 | ヒ°ストン CMP         | 3 | 3   |                        | 1 |
| 2             |           | 721520-22500 | ヒペストンリンク"セツト      | 3 | 3   |                        | 1 |
| 3             |           | 104200-22300 | た。メトンに。こ          | 3 | 3   |                        | 1 |
| 4             |           | 172100-22400 | ヒペストンヒペン トメク      | 6 | 6   |                        | 1 |
| 5             |           | 721550-23100 | コネクテインク"ロツト" ASSY | 3 | 3   |                        | 1 |
| 6             | ••        | 124060-23100 | ヒ°ストンヒ°ンメタル       | 3 | 3   |                        | 1 |
| 7             |           | 121550-23200 | ロット"ホ"ルト          | 6 | ~ 6 |                        | 1 |
| 8             | • •       | 721550-23600 | クランクヒ°ンメタル ASSY   | 6 | 6   |                        | 1 |



1-957-2857

N001860







| ++                                       |                        |          |                |                  |          |             |                |            | 85.01.31     |
|------------------------------------------|------------------------|----------|----------------|------------------|----------|-------------|----------------|------------|--------------|
| I 1813 I                                 | 9. 冷                   | 刼        | 水              | 系                | 統        |             |                |            |              |
| (1B01)                                   | ,. , <sub>1</sub> ,    | -4       |                | 714              | 400      |             | 180U-NB        | (D)=       |              |
| ·+