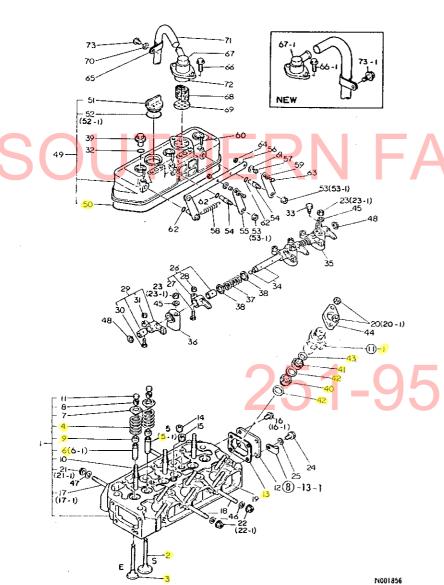

|
| 30         | 129350-26200                   | <b>÷</b> "ዮ(ዘ0− <i>P2</i> ト"ウ    | 1 1           | 1          |
| 31         | 129350-26400                   | シヤフト (HO-ホ°ンフ°クト <u>"ウ</u>       | 11            | 1          |
| 32         | 124950-26420                   | スへ°−サ(ホ"−ルB                      | 1 1           | 1          |
| 33         | 129350-26490                   | ホ"ールへ〝アリンク"                      | 2 2           | 1          |
| 34         | 22242-000250                   | <i>シ"ク</i> ヨウスナツプリンク <u>゙ 25</u> | 1 1           | 10         |
|            | ** """                         |                                  |               | N001855    |
|            |                                |                                  |               |            |



3.シリンダヘッド



| ++              |                       |                                    |                                       | 85.01.31   |
|-----------------|-----------------------|------------------------------------|---------------------------------------|------------|
| 1 1806 1        | 3. シ リ ン              | ダヘッド                               |                                       |            |
| I (1801) I      | 3. / 7 /              | <i>J</i> • <i>J</i> • <i>J</i> • • | (A)=3T80U-NB                          | (D) =      |
| ++              |                       |                                    | (B)=3T80U-NA                          | (E)=       |
| NPC-1390        |                       |                                    | (C)=                                  | (F)=