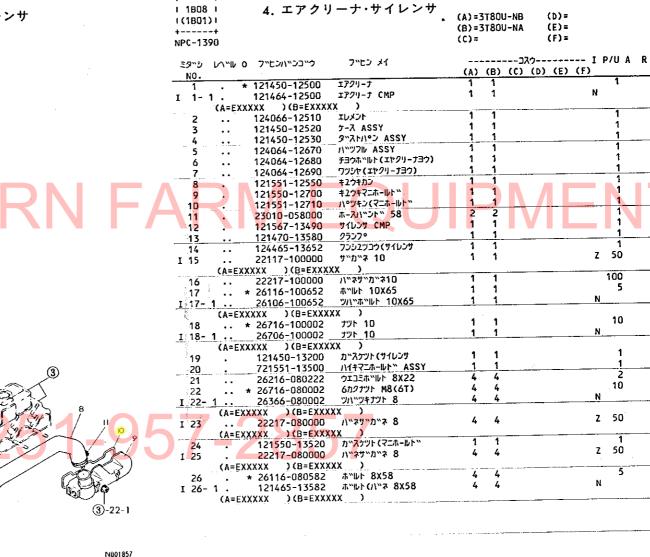

| 121450-11260          | サホ°ート A(へ~ンワン                      | ii                                    | i          |
| 36 .            | 121450-11260          | サホペート おくて シフン                      | · · · · · · · · · · · · · · · · · · · | <u>i</u>   |
|                 |                       | ハッネ(ヘッンワンシック                       | 2 2                                   | . i        |
| 37 .            | 121550-11280          |                                    | 6 6                                   | i          |
| 38 .            | 121550~11290          | サッカッネ(ヘッンワンシック                     |                                       | N001856    |
|                 | ** """                |                                    |                                       | 1100 1070  |





26(26-1) 25





1 1811 | 7. ピストン・コネクティングロッド (1801) | +----+ NPC-1390

(A)=3T80U-NB (B)=3T80U-NA (C)=

NB (D)= NA (E)= (F)=

| €″€E<br>•ON   | \/\.\\\ 0 | フッヒンハッンコック   | フッヒン メイ           |   |     | -コスウ<br>(C) (D) (E) (F |   |
|---------------|-----------|--------------|-------------------|---|-----|------------------------|---|
| $\overline{}$ |           | 121567-22090 | ヒ°ストン CMP         | 3 | 3   |                        | 1 |
| 2             |           | 721520-22500 | ヒペストンリンク"セツト      | 3 | 3   |                        | 1 |
| 3             |           | 104200-22300 | た。メトンに。こ          | 3 | 3   |                        | 1 |
| 4             |           | 172100-22400 | ヒペストンヒペン トメク      | 6 | 6   |                        | 1 |
| 5             |           | 721550-23100 | コネクテ