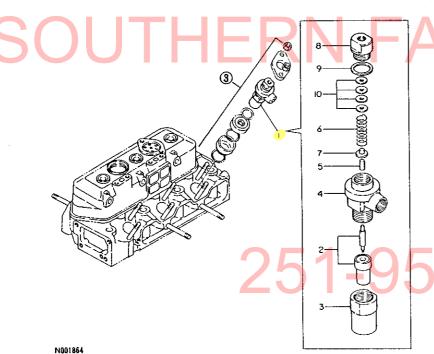

2         | 10          |
|            | 25                            | • • •  | 26587-050102 | ハ"イント"コネシ" 5X10          | 2 2         | 10          |
|            | <b></b> 2                     |        |              |                          |             |             |
|            |                               |        |              |                          |             |             |
|            |                               |        |              |                          |             |             |
|            | .,,                           |        |              |                          |             |             |
| b 16 15 22 |                               |        |              |                          |             |             |





85.01.31







### 12. 燃料油系統



|                     | +                                                | 3 A Mile               | dest                      | • •                 |                 |        |                              |              | 85.01.31     |
|---------------------|--------------------------------------------------|------------------------|---------------------------|---------------------|-----------------|--------|------------------------------|--------------|--------------|
| 1001<br> (1801)<br> | 1                                                | 12. 燃                  | 料                         | 油                   | 系               | 統      | (A)=3T80U-NB<br>(B)=3T80U-NA | (D)=<br>(E)= |              |
| NPC-139             |