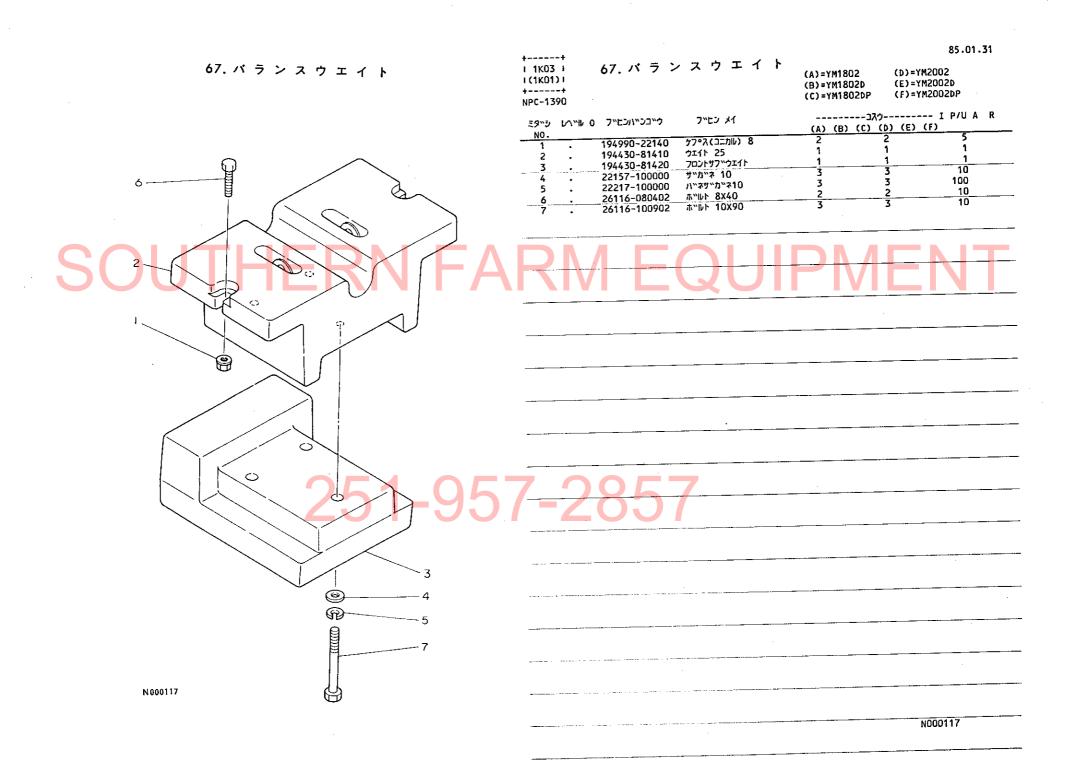

| 1   | 1     |     |  |
| á                              | •         | 194150-75740                            | ヒツチヒ・ン 16            |   | 1                                         | 1   | 1   | 1   | 1                                         | 1   | 1     |     |  |
|                                |           | 22360-190000                            | スナツフ・ヒ・ン 19          |   | 1                                         | 1   | 1   | 1   | 1                                         | 1   | 20    |     |  |
| 8                              |           | 26013-120252                            | <b>ቱ</b> "ሁ⊦(B 12X25 |   | 6                                         | 6   | 6   | 6   | 6                                         | 6   | 2     |     |  |







1 1L01 I

| フッヒン ハッンコック                         | フッヒン メイ                                                  | ハキーツカタロク゛ | コウモク ミタ     | ^シ ロケーション     | 1 フッヒン ハッンコック           | フッヒン メイ                                                     | /\° -ሣ <b>ስ</b> ያወ <b>ク</b> " | 707.0 | ₹ <b>9</b> °5 | ロケーション  |
|-------------------------------------|----------------------------------------------------------|-----------|-------------|---------------|-------------------------|-------------------------------------------------------------|-------------------------------|-------|---------------|---------|
| , 2- , ,                            | , <u>, , , , , , , , , , , , , , , , , , </u>            | NO.       | NO. N       |               | 1 7 65 17 55 7          | 7 ( ) 31