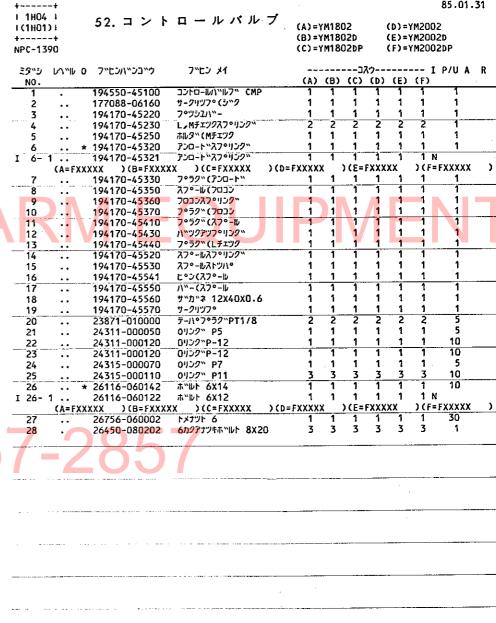

|            |                   |              |                  |        |











080000И





50

20

20

10

30

20

20

10

10

10

2

N000090

100







| 1 1HO6  <br>1(1HO1) | 54. | 油 | 圧 | <b>=</b> : | ン | ٢ | _ | ル |
|---------------------|-----|---|---|------------|---|---|---|---|
| + <del>-</del> +    |     |   |   |            |   |   |   |   |

(A)=YM1802 (D (B)=YM1802D (E (C)=YM1802DP (F

(D)=YM2002 (E)=YM2002D (F)=YM2002DP

| S