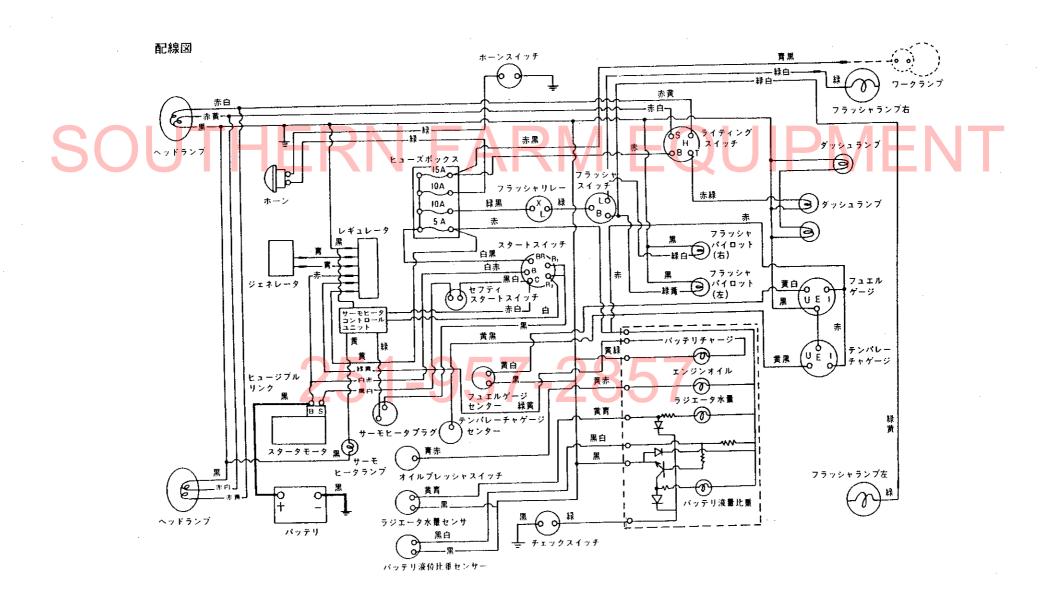

## 1M16

| 目 次                                                        | 項目No.項目名称                                           | ロケーション             |
|------------------------------------------------------------|-----------------------------------------------------|--------------------|
|                                                            | 28. フロントシャフト                                        | 1E11               |
| では女について                                                    | 29、フロントホイルタイヤ・・・・・・・・・・・・・・・・・・・・・・・・・・・・・・・・・・・    | 1E12               |
| ご注文について1A02                                                | 30. ステアリングギャ                                        | 1E13               |
| 仕                                                          | 31. ステアリングギャ                                        | •                  |
| 配 線 図・・・・・・・1A04                                           | トランスミッション部 ‥‥‥‥‥                                    |                    |
| エンジン部(3T80U-NB, NA形) · · · · · · · · · · · · · · · · · · · | 32. クラッチハウジング・・・・・・・・・・・・・・・・・・・・・・・・・・・・・・・・・・・・   |                    |
| 項目M 項目名称 ロケーション                                            | 33. クラッチペダル・・・・・・・・                                 | 1F03               |
| 1. シリンダブロック1B02.1B03                                       | 34. ミッションケース                                        | ·····1F04          |
| 2. ギ ヤ ケ - ス1B04.1B05                                      | 35. センタプレート                                         | ······1F05         |
| 3. シリンダヘッド···········1B06,1B07                             | 36. メーンシャフト                                         | ·1F06              |
| 4. エアクリーナ・サイレンサ ························1B08               | 37. カウンタシャフト                                        | 1F07               |
| 5. カムシャフト······1B09                                        | 38. P.T.O.駆動シャフト・・・・・・・・・・・・・・・                     | ·····1F08          |
| 6. クランクシャフト·······1B10                                     | 39. 主 変 速                                           | 1F09               |
| 7. ピストン·コネクティングロッド······1B11                               | 40. 副 変 速                                           | 1F10               |
| 8. 潤 滑 油 系 統1B12                                           | 41. P. T. O. 変速                                     | ·····1F13          |
| 9. 冷 却 水 系 統1B13,1B14                                      | 42. フロントドライブ                                        | ·····1F12          |
| 10. F. O. 噴 射 ポ ン ブ············1B15                        | リヤアクスル部 ‥‥‥‥                                        | ·····1G01          |
| 11. F. O. 噴 射 弁1B16                                        | 43. リ ン グ ギ ヤ・・・・・・・・・・・・・・・・・・・・・・・・・・・・・・・・・・     | ·····1G02          |
| 12. 燃料油系統1C01,1C02                                         | 44. リヤアクスルケース・・・・・・・・・・・・・・・・・・・・・・・・・・・・・・・・・・・    | ······1G03         |
| 13. ガ パ ナ 駆 動1003                                          | 45. リャハウジング                                         | ·····1G04          |
| 14. 電 気 始 動 装 置1004,1005                                   | 46. ファイナルピニオン                                       | ······1G0 <i>5</i> |
| 15. サーモスタート装置····································          | 47. リヤ <mark>ホイルタイヤ</mark>                          | 1G06               |
| エンジンコントロール部 · · · · · · · · · · · · · · · · · · ·          | <b>48.</b> プレーキ                                     | ······1G07         |
| 16. アクセルレパー1D02                                            | 49. ブレーキベダル                                         | ······1G08         |
| 17. フュエルタンク1D03                                            | 油圧コントロール部・・・・・・・・・・・・・・・・・・・・・・・・・・・・・・・・・・・・       | ····· 1H01         |
| 18. ベルトカパー1D04                                             | 50. 油圧シリンダケース・・・・・・・・・・・・・・・・・・・・・・・・・・・・・・・・・・・・   | 1H02               |
| フロントアクスル部 ························· 1E01                   | 51. リフトクラン <sub>.</sub> ク                           | 1H03               |
| 19. フロントプラケット·······1E02                                   | 52. コントロールパルブ・・・・・・・・                               | ······1H04         |
| 20. キ ン グ ピ ン······1E03                                    | 53. リリーフパルブ                                         | ······1H0 <i>5</i> |
| 21. ナックルアーム·············1E04                               | 54. 油圧コントロール・・・・・・・・・・・・・・・・・・・・・・・・・・・・・・・・・・・・    | 1H06, 1H07         |
| 22. ナックルアーム·······1E05                                     | 55. 油 圧 パ イ ピ ン グ・・・・・・・・・・・・・                      | ······1H08         |
| 23. フロントホイルタイヤ······1E06                                   | 56. 油 圧 パ イ ピ ン グ・・・・・・・・・・・・・・・・・・・・・・・・・・・・・・・・・・ |                    |
| 24. リ ン グ ギ ヤ·······1E07                                   | 電装品部 · · · · · · · · · · · · · · · · · · ·          | 1101               |
| 25. プロペラシャフト・・・・・・・・・・・・・・・・・・・・・・・・1E08                   | 57. ワイヤハーネス                                         | 1102               |
| 26. センタボックス1E09                                            | 58. ス イ ッ チ                                         | 1103               |
| 27. フロントギヤケース · · · · · · · · · · · · · · · · · 1E 10      | 59. ランプ・メータ・・・・・・・・・・・・・・・・・・・・・・・・・・・・・・・・・・・      | 1104               |