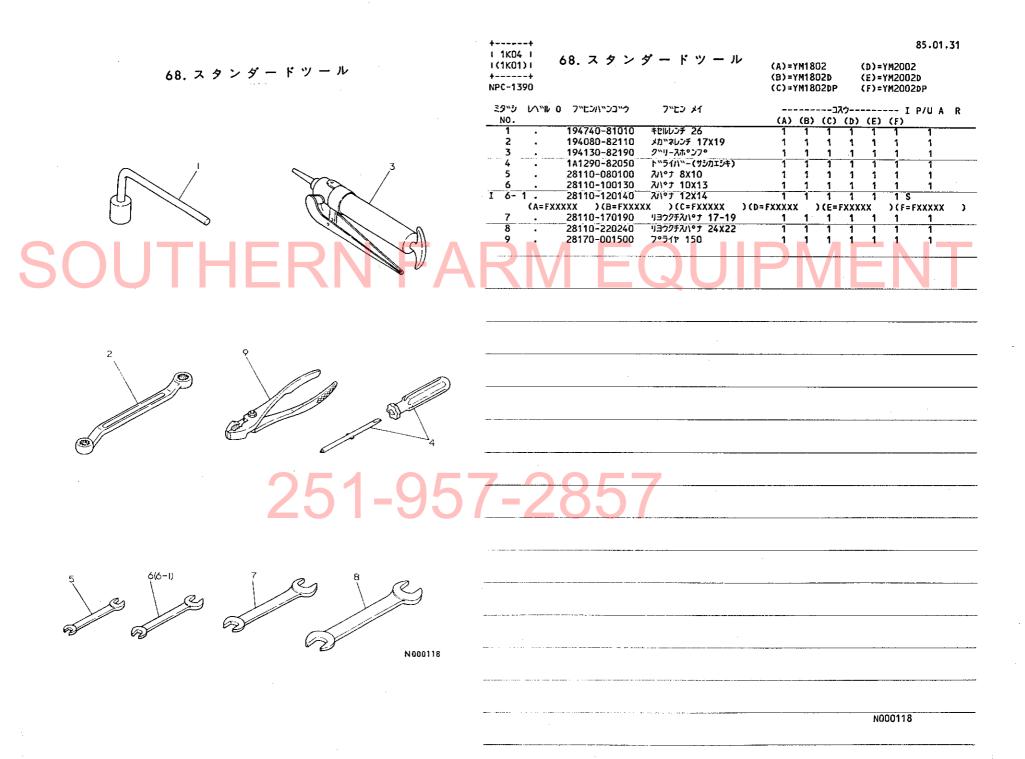

| 1   | 1     |     |  |
| á                              | •         | 194150-75740                            | ヒツチヒ・ン 16            |   | 1                                         | 1   | 1   | 1   | 1                                         | 1   | 1     |     |  |
|                                |           | 22360-190000                            | スナツフ・ヒ・ン 19          |   | 1                                         | 1   | 1   | 1   | 1                                         | 1   | 20    |     |  |
| 8                              |           | 26013-120252                            | <b>ቱ</b> "ሁ⊦(B 12X25 |   | 6                                         | 6   | 6   | 6   | 6                                         | 6   | 2     |     |  |







1 1L01 I

| フッヒン ハッンコック                         | フッヒン メイ                                                  | ハキーツカタロク゛ | コウモク ミタ     | ^シ ロケーション     | 1 フッヒン ハッンコック           | フッヒン メイ                                                     | /\° -ሣ <b>ስ</b> ያወ <b>ク</b> " | 707.0 | ₹ <b>9</b> °5 | ロケーション  |
|-------------------------------------|----------------------------------------------------------|-----------|-------------|---------------|-------------------------|-------------------------------------------------------------|-------------------------------|-------|---------------|---------|
| , 2- , ,                            | , <u>, , , , , , , , , , , , , , , , , , </u>            | NO.       | NO. N       |               | 1 7 65 17 55 7          | 7 ( ) 31