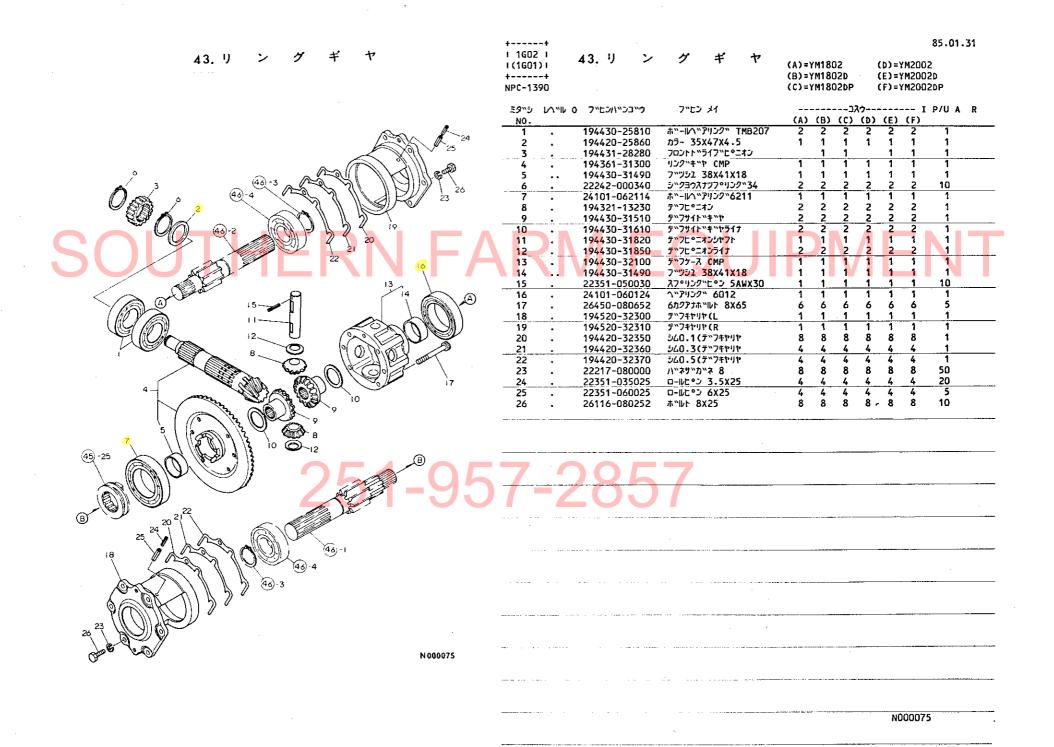

|                      |                         |                              |                              |                           |



| 1 1G03  <br>1 (1G01) | 44. リヤア:                                  | クスルケース