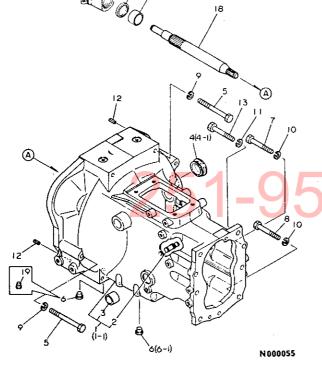

## 1M16

| 目 次                                                        | 項目No.項目名称                                           | ロケーション             |
|------------------------------------------------------------|-----------------------------------------------------|--------------------|
|                                                            | 28. フロントシャフト                                        | 1E11               |
| では女について                                                    | 29、フロントホイルタイヤ・・・・・・・・・・・・・・・・・・・・・・・・・・・・・・・・・・・    | 1E12               |
| ご注文について1A02                                                | 30. ステアリングギャ                                        | 1E13               |
| 仕                                                          | 31. ステアリングギャ                                        | •                  |
| 配 線 図・・・・・・・1A04                                           | トランスミッション部 ‥‥‥‥‥                                    |                    |
| エンジン部(3T80U-NB, NA形) · · · · · · · · · · · · · · · · · · · | 32. クラッチハウジング・・・・・・・・・・・・・・・・・・・・・・・・・・・・・・・・・・・・   |                    |
| 項目M 項目名称 ロケーション                                            | 33. クラッチペダル・・・・・・・・                                 | 1F03               |
| 1. シリンダブロック1B02.1B03                                       | 34. ミッションケース                                        | ·····1F04          |
| 2. ギ ヤ ケ - ス1B04.1B05                                      | 35. センタプレート                                         | ······1F05         |
| 3. シリンダヘッド···········1B06,1B07                             | 36. メーンシャフト                                         | ·1F06              |
| 4. エアクリーナ・サイレンサ ························1B08               | 37. カウンタシャフト                                        | 1F07               |
| 5. カムシャフト······1B09                                        | 38. P.T.O.駆動シャフト・・・・・・・・・・・・・・・                     | ·····1F08          |
| 6. クランクシャフト·······1B10                                     | 39. 主 変 速                                           | 1F09               |
| 7. ピストン·コネクティングロッド······1B11                               | 40. 副 変 速                                           | 1F10               |
| 8. 潤 滑 油 系 統1B12                                           | 41. P. T. O. 変速                                     | ·····1F13          |
| 9. 冷 却 水 系 統1B13,1B14                                      | 42. フロントドライブ                                        | ·····1F12          |
| 10. F. O. 噴 射 ポ ン ブ············1B15                        | リヤアクスル部 ‥‥‥‥                                        | ·····1G01          |
| 11. F. O. 噴 射 弁1B16                                        | 43. リ ン グ ギ ヤ・・・・・・・・・・・・・・・・・・・・・・・・・・・・・・・・・・     | ·····1G02          |
| 12. 燃料油系統1C01,1C02                                         | 44. リヤアクスルケース・・・・・・・・・・・・・・・・・・・・・・・・・・・・・・・・・・・    | ······1G03         |
| 13. ガ パ ナ 駆 動1003                                          | 45. リャハウジング                                         | ·····1G04          |
| 14. 電 気 始 動 装 置1004,1005                                   | 46. ファイナルピニオン                                       | ······1G0 <i>5</i> |
| 15. サーモスタート装置····································          | 47. リヤ <mark>ホイルタイヤ</mark>                          | 1G06               |
| エンジンコントロール部 · · · · · · · · · · · · · · · · · · ·          | <b>48.</b> プレーキ                                     | ······1G07         |
| 16. アクセルレパー1D02                                            | 49. ブレーキベダル                                         | ······1G08         |
| 17. フュエルタンク1D03                                            | 油圧コントロール部・・・・・・・・・・・・・・・・・・・・・・・・・・・・・・・・・・・・       | ····· 1H01         |
| 18. ベルトカパー1D04                                             | 50. 油圧シリンダケース・・・・・・・・・・・・・・・・・・・・・・・・・・・・・・・・・・・・   | 1H02               |
| フロントアクスル部 ························· 1E01                   | 51. リフトクラン <sub>.</sub> ク                           | 1H03               |
| 19. フロントプラケット·······1E02                                   | 52. コントロールパルブ・・・・・・・・                               | ······1H04         |
| 20. キ ン グ ピ ン······1E03                                    | 53. リリーフパルブ                                         | ······1H0 <i>5</i> |
| 21. ナックルアーム·············1E04                               | 54. 油圧コントロール・・・・・・・・・・・・・・・・・・・・・・・・・・・・・・・・・・・・    | 1H06, 1H07         |
| 22. ナックルアーム·······1E05                                     | 55. 油 圧 パ イ ピ ン グ・・・・・・・・・・・・・                      | ······1H08         |
| 23. フロントホイルタイヤ······1E06                                   | 56. 油 圧 パ イ ピ ン グ・・・・・・・・・・・・・・・・・・・・・・・・・・・・・・・・・・ |                    |
| 24. リ ン グ ギ ヤ·······1E07                                   | 電装品部 · · · · · · · · · · · · · · · · · · ·          | 1101               |
| 25. プロペラシャフト・・・・・・・・・・・・・・・・・・・・・・・・1E08                   | 57. ワイヤハーネス                                         | 1102               |
| 26. センタボックス1E09                                            | 58. ス イ ッ チ                                         | 1103               |
| 27. フロントギヤケース · · · · · · · · · · · · · · · · · 1E 10      | 59. ランプ・メータ・・・・・・・・・・・・・・・・・・・・・・・・・・・・・・・・・・・      | 1104               |