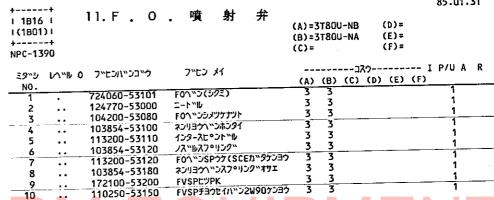

2 2         | 10          |
|            | 25                            | • • •  | 26587-050102 | ハ"イント"コネシ" 5X10          | 2 2         | 10          |
|            | <b></b> 2                     |        |              |                          |             |             |
|            |                               |        |              |                          |             |             |
|            |                               |        |              |                          |             |             |
|            | .,,                           |        |              |                          |             |             |
| b 16 15 22 |                               |        |              |                          |             |             |





85.01.31







### 12. 燃料油系統



|                     | +                                                | 3 A Mile               | dest                      | • •                 |                 |        |                              |              | 85.01.31     |
|---------------------|--------------------------------------------------|------------------------|---------------------------|---------------------|-----------------|--------|------------------------------|--------------|--------------|
| 1001<br> (1801)<br> | 1                                                | 12. 燃                  | 料                         | 油                   | 系               | 統      | (A)=3T80U-NB<br>(B)=3T80U-NA | (D)=<br>(E)= |              |
| NPC-139             |