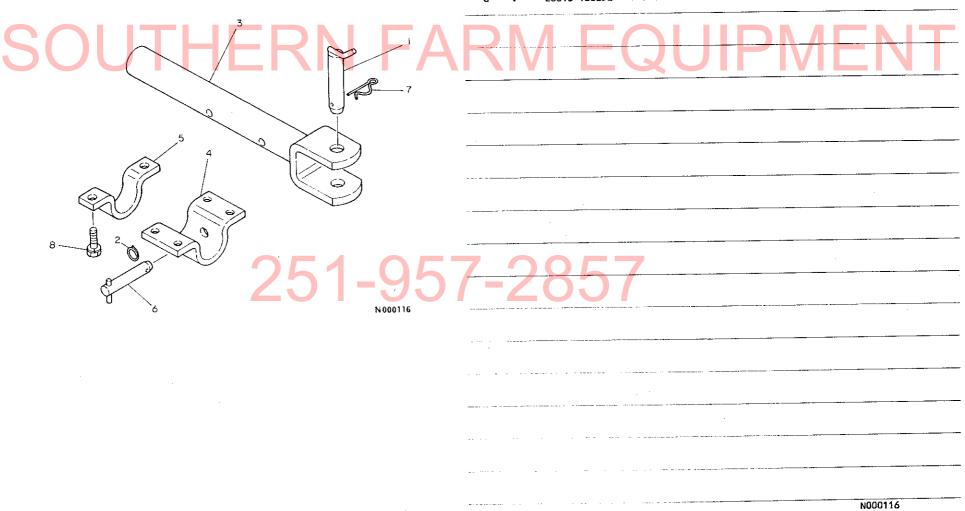

| 1   | 1     |     |  |
| á                              | •         | 194150-75740                            | ヒツチヒ・ン 16            |   | 1                                         | 1   | 1   | 1   | 1                                         | 1   | 1     |     |  |
|                                |           | 22360-190000                            | スナツフ・ヒ・ン 19          |   | 1                                         | 1   | 1   | 1   | 1                                         | 1   | 20    |     |  |
| 8                              |           | 26013-120252                            | <b>ቱ</b> "ሁ⊦(B 12X25 |   | 6                                         | 6   | 6   | 6   | 6                                         | 6   | 2     |     |  |







1 1L01 I

| フッヒン ハッンコック                         | フッヒン メイ                                                  | ハキーツカタロク゛ | コウモク ミタ     | ^シ ロケーション     | 1 フッヒン ハッンコック           | フッヒン メイ                                                     | /\° -ሣ <b>ስ</b> ያወ <b>ク</b> " | 707.0 | ₹ <b>9</b> °5 | ロケーション  |
|-------------------------------------|----------------------------------------------------------|-----------|-------------|---------------|-------------------------|-------------------------------------------------------------|-------------------------------|-------|---------------|---------|
| , 2- , ,                            | , <u>, , , , , , , , , , , , , , , , , , </u>            | NO.       | NO. N       |               | 1 7 65 17 55 7          | 7 ( ) 31