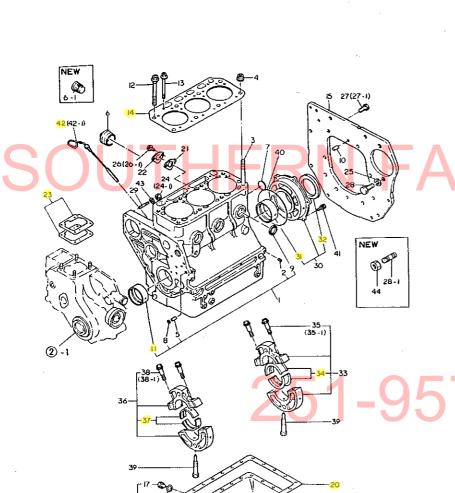

| ************************************                                                                                                                                                                                                                                                                                                                                                                                                                                                                           | 1 1B02 I<br>1 (1B01) I | 1.シリン                                   | ダブロック                                 | (A)=3 | T80U-NB    | (D)=                                  |
|----------------------------------------------------------------------------------------------------------------------------------------------------------------------------------------------------------------------------------------------------------------------------------------------------------------------------------------------------------------------------------------------------------------------------------------------------------------------------------------------------------------|------------------------|-----------------------------------------|---------------------------------------|-------|------------|---------------------------------------|
| 1                                                                                                                                                                                                                                                                                                                                                                                                                                                                                                              |                        |                                         |                                       |       |            |                                       |
| 1                                                                                                                                                                                                                                                                                                                                                                                                                                                                                                              | •                      |                                         |                                       | (C)=  |            | (F)=                                  |
| NO.   1                                                                                                                                                                                                                                                                                                                                                                                                                                                                                                        | 111 2 1370             |                                         |                                       |       |            |                                       |
| No.                                                                                                                                                                                                                                                                                                                                                                                                                                                                                                            | きタッシー レヘッル・ロ           | フッピンハッンコック                              | フ"ヒン メイ                               |       | コスウ-       | I P/U A R                             |
| 1 721567-01560 9リンタッア・ロック シグミ 1 1 1 1 1 1 1 1 1 1 1 1 1 1 1 1 1 1 1                                                                                                                                                                                                                                                                                                                                                                                                                                            |                        | , , , , , , , , , , , , , , , , , , , , | 7 22 7 7                              | (A)   | (B) (C) (E | ) (E) (F)                             |
| 2 . 124060-01050 7*ラグ** 3                                                                                                                                                                                                                                                                                                                                                                                                                                                                                      |                        | 721567-01560                            | シリンタ"フ"ロツク シクミ                        | 1     | 1          | 1                                     |
| 3 121450-01210 ヘアトホートト 6 2 2 1 1 4 121450-01210 ヘアトホートト 6 2 2 1 1 5 12408-01920 アナト (ペアトホートト 6 2 2 1 1 5 12408-01920 アナト (ペアトホート 6 1 1 1 1 1 1 1 1 1 1 1 1 1 1 1 1 1 1                                                                                                                                                                                                                                                                                                                                         |                        |                                         | 7°52"                                 | 8     | 8          | 1                                     |
| 4                                                                                                                                                                                                                                                                                                                                                                                                                                                                                                              |                        |                                         |                                       |       |            | 1                                     |
| 5 124085-01900 からト・(OU)20***                                                                                                                                                                                                                                                                                                                                                                                                                                                                                   |                        |                                         |                                       |       |            | 1                                     |
| 6 ** 121750-01920 プッラグ* NPTF1 2 2 2 N  1 6-1 : 171051-01921 フッラグ* NPTF1 2 2 2 N  (A=EXXXXX ) (B=EXXXXX ) 7                                                                                                                                                                                                                                                                                                                                                                                                     |                        |                                         |                                       |       |            | 1                                     |
| 1 6-1 171051-01921 ファラア NPTF1 2 2 2 N                                                                                                                                                                                                                                                                                                                                                                                                                                                                          | _                      |                                         |                                       |       | 2          | 1                                     |
| (A=EXXXXX ) (B=EXXXXX )  7                                                                                                                                                                                                                                                                                                                                                                                                                                                                                     |                        |                                         |                                       |       |            |                                       |
| 7                                                                                                                                                                                                                                                                                                                                                                                                                                                                                                              |                        |                                         | • • •                                 | -     | -          | ••                                    |
| 8 24311-000100                                                                                                                                                                                                                                                                                                                                                                                                                                                                                                 |                        |                                         |                                       | 1     | 1          | 1                                     |
| 9 27241 - 300000                                                                                                                                                                                                                                                                                                                                                                                                                                                                                               |                        |                                         |                                       |       |            |                                       |
| 10 22312-080160                                                                                                                                                                                                                                                                                                                                                                                                                                                                                                |                        |                                         | · · · · · · · · · · · · · · · · · · · |       |            |                                       |
| 11                                                                                                                                                                                                                                                                                                                                                                                                                                                                                                             | 40                     |                                         |                                       |       |            |                                       |
| 12 . 121550-01200 ペントペポット A 6 6 1 1 3 . 129350-01230 ペントペポット A 1 1 1 1 1 1 1 1 1 1 1 1 1 1 1 1 1 1                                                                                                                                                                                                                                                                                                                                                                                                             |                        |                                         |                                       |       |            |                                       |
| 13                                                                                                                                                                                                                                                                                                                                                                                                                                                                                                             |                        |                                         |                                       | _     |            |                                       |
| 13                                                                                                                                                                                                                                                                                                                                                                                                                                                                                                             |                        |                                         |                                       |       |            |                                       |
| 15                                                                                                                                                                                                                                                                                                                                                                                                                                                                                                             |                        |                                         |                                       |       |            |                                       |
| 16                                                                                                                                                                                                                                                                                                                                                                                                                                                                                                             |                        |                                         |                                       |       |            | · · · · · · · · · · · · · · · · · · · |
| 10 ・                                                                                                                                                                                                                                                                                                                                                                                                                                                                                                           |                        |                                         |                                       | -     |            |                                       |
| 18                                                                                                                                                                                                                                                                                                                                                                                                                                                                                                             |                        |                                         |                                       |       |            |                                       |
| 19 . 121450-01710 オイルパックトリッサホッルト 23 23 1 20 . 121575-01750 パッサキン(オイルパッツ 1 1 1 1 1 1 1 1 1 1 1 1 1 1 1 1 1 1 1                                                                                                                                                                                                                                                                                                                                                                                                  |                        | •                                       |                                       |       |            | •                                     |
| 20                                                                                                                                                                                                                                                                                                                                                                                                                                                                                                             |                        |                                         |                                       |       |            |                                       |
| 21                                                                                                                                                                                                                                                                                                                                                                                                                                                                                                             | 19                     | 121450-01710                            |                                       |       |            |                                       |
| 22                                                                                                                                                                                                                                                                                                                                                                                                                                                                                                             | 20 .                   | 121575-01750                            | ハペツキン(オイルハペン                          |       |            |                                       |
| 23                                                                                                                                                                                                                                                                                                                                                                                                                                                                                                             | 21 .                   | 121520-01850                            | ハペツキン(フイート〝ホペンフペ                      | 1     |            | •                                     |
| 24  ** 194990-22140                                                                                                                                                                                                                                                                                                                                                                                                                                                                                            | 22 .                   | 121520-01860                            | メクラフタくフ <u>イ</u> ート"ホ°ンフ°             |       |            |                                       |
| 1 24-1                                                                                                                                                                                                                                                                                                                                                                                                                                                                                                         | 23 .                   | 121450-01951                            | シム CMP(チヨウセイシッキ)                      | 1     | 1 .        |                                       |
| 1 25                                                                                                                                                                                                                                                                                                                                                                                                                                                                                                           |                        | 194990-22140                            | ケフ°ス(コニカル) 8                          | 4     | 4          | 5                                     |
| 1 25                                                                                                                                                                                                                                                                                                                                                                                                                                                                                                           | I 24-1.                | 26716-080002                            | ナツト 8                                 | 4     | 4          | R                                     |
| I 25 . 22217-120000 ハネサッカネ 12 2 2 2 2 50  (A=EXXXXX )(B=EXXXXX )  26 . * 26011-060162 ホット(A 6X16 2 2 2 N  (A=EXXXXX )(B=EXXXXX )  27 . * 26116-100222 ホット 10X22 10 10 10 10 N  (A=EXXXXX )(B=EXXXXX )  28 . * 26116-100222 ホット 10X22 10 10 N  (A=EXXXXX )(B=EXXXXX )  28 . * 26116-120252 ホット 12X25 2 2 N  28 . * 26116-120252 ホット 12X25 2 2 R 1 (A=EXXXXX )(B=EXXXXX )  29 . 26216-080302 ウェンキット(セルモータ) 2 2 R 1 (A=EXXXXX )(B=EXXXXX )  29 . 26216-080302 ウェンキット 8X30 4 4 5 S S S S S S S S S S S S S S S S S |                        |                                         | x )                                   |       |            |                                       |
| (A=EXXXXX ) (B=EXXXXX ) 26 ・* 26011-060162 赤 か に A 6X16 2 2 2 80  I 26- 1                                                                                                                                                                                                                                                                                                                                                                                                                                      |                        |                                         |                                       | 2     | 2          | z 50                                  |
| 26 . * 26011-060162 ホット(A 6X16 2 2 2 N                                                                                                                                                                                                                                                                                                                                                                                                                                                                         |                        | (XX ) (B=EXXXX                          |                                       |       |            |                                       |
| 1 26- 1                                                                                                                                                                                                                                                                                                                                                                                                                                                                                                        |                        |                                         |                                       | 2     | 2          | 20                                    |
| (A=EXXXXX ) (B=EXXXXX )  27                                                                                                                                                                                                                                                                                                                                                                                                                                                                                    |                        |                                         |                                       | 2     | 2          | N                                     |
| 27 ** 26116-100222 ホッルト 10x22 10 10 10 N 10                                                                                                                                                                                                                                                                                                                                                                                                                                                                    |                        |                                         |                                       | . =   |            |                                       |
| 1 27- 1 . 26206-100222 ホールト 10X22 10 10 N  (A=EXXXXX ) (B=EXXXXX )  28 . * 26116-120252 ホールト 12X25 2 2 10  I 28- 1 . 124450-01610 トリウケホールト (セルモータ) 2 2 R 1  (A=EXXXXX ) (B=EXXXXX )  29 . 26216-080302 ウェコミホールト 8X30 4 4 5  30 . 721550-02500 メタルトーウ シクミ 1 1 1 1 1 1 1 1 1 1 1 1 1 1 1 1 1 1 1                                                                                                                                                                                                                 |                        |                                         |                                       | 10    | 10         | 10                                    |
| (A=EXXXXX ) (B=EXXXXX )  28                                                                                                                                                                                                                                                                                                                                                                                                                                                                                    |                        |                                         |                                       |       |            | N                                     |
| 28 . * 26116-120252 ホールト 12X25 2 2 10  I 28-1 . 124450-01610 トリプホールト(セルモータ) 2 2 R 1  (A=EXXXXX )(B=EXXXXX )  29 . 26216-080302 ウェコミホールト 8X30 4 4 5  30 . 721550-02500 メタルトーウ シクミ 1 1 1 1 1 1 1 1 1 1 1 1 1 1 1 1 1 1 1                                                                                                                                                                                                                                                                                         |                        |                                         |                                       |       |            |                                       |
| I 28- 1 . 124450-01610 トリツケホッルト(セルモータ) 2 2 R 1 (A=EXXXXX ) (B=EXXXXX )  29 . 26216-080302 ウエコミホッルト 8X30 4 4 5 30 . 721550-02500 メタルトックラミ 1 1 1 1 1 1 1 1 1 1 1 1 1 1 1 1 1 1 1                                                                                                                                                                                                                                                                                                                                 |                        |                                         |                                       | . 2   |            | 10                                    |
| (A=EXXXXX )(B=EXXXXX )  29 . 26216-080302 ウェコミホルト 8X30 4 4 5  30 . 721550-02500 メタルトツ シクミ 1 1 1 1 1 1 1 1 1 1 1 1 1 1 1 1 1 1 1                                                                                                                                                                                                                                                                                                                                                                                |                        |                                         |                                       |       |            | R 1                                   |
| 29 . 26216-080302 ウェコミホルト 8X30 4 4 5 5 30 . 721550-02500 メタルトツウシミ 1 1 1 1 1 1 1 1 1 1 1 1 1 1 1 1 1 1 1                                                                                                                                                                                                                                                                                                                                                                                                        |                        |                                         |                                       | _     | -          |                                       |
| 29 . 2021で100302 メタルトック 3クス 1 1 1 1 1 1 1 1 1 1 1 1 1 1 1 1 1 1 1                                                                                                                                                                                                                                                                                                                                                                                                                                              |                        |                                         |                                       | 4     | 4          | 5                                     |
| 31 . 121550-02100 メインメタル 1 1 1 1 1 1 1 1 1 1 1 1 1 1 1 1 1 1 1                                                                                                                                                                                                                                                                                                                                                                                                                                                 |                        |                                         |                                       |       |            | <del>-</del>                          |
| 32 121550-02210 オ1ルラール(メタルト"ウ 1 1 1 1 1 1 3                                                                                                                                                                                                                                                                                                                                                                                                                                                                    |                        |                                         |                                       |       | -          |                                       |
| 33 . 721550-02610 センターメダルトック(ホイルカック 1 1 1 1 1 1 1 1 1 1 1 1 1 1 1 1 1 1 1                                                                                                                                                                                                                                                                                                                                                                                                                                      |                        |                                         |                                       |       |            |                                       |
| 34                                                                                                                                                                                                                                                                                                                                                                                                                                                                                                             |                        |                                         |                                       |       | -          |                                       |
| 35 121250-02070 ホ"바ト(センターメタルト"ウ 2 2 1 1 1 35-1 129350-02070 ホ"바ト(センターメタルト"ウ 2 2 S (A=EXXXXX )(B=EXXXXX )                                                                                                                                                                                                                                                                                                                                                                                                       |                        |                                         |                                       |       |            | · · · · · · · · · · · · · · · · · · · |
| 1 35 - 1 129350-02070 ホ"ルト(センタ-メタルト"ウ 2 2 S<br>(A=EXXXXX ) (B=EXXXXX ) 36 . 721550-02620 センタ-メタルト"ウ(キ"ヤカ"ワ 1 1 1 1 1 1 1 1 1 1 1 1 1 1 1 1 1 1 1                                                                                                                                                                                                                                                                                                                                                               |                        |                                         |                                       |       |            |                                       |
| (A=EXXXXX                                                                                                                                                                                                                                                                                                                                                                                                                                                                                                      |                        |                                         |                                       |       |            |                                       |
| 36 ・ 721550-02620 センターメタルトゥ(キャカッワ 1 1 1 1 1 37 ・・・・ 721550-02810 センターメインメタル(キャカッワ 2 2 1 38 ・・・ 121250-02070 ホッルト(センターメタルトゥク 2 2 1                                                                                                                                                                                                                                                                                                                                                                              |                        |                                         |                                       | _     | -          | -                                     |
| 37 . 721550-02810 センターメインメタルくキャカップ 2 2 1<br>38 . 121250-02070 ホッルト(センターメタルトック 2 2 1                                                                                                                                                                                                                                                                                                                                                                                                                            |                        |                                         |                                       | 4     | 4          | 1                                     |
| 38 121250-02070 ホールト(センターメタルトーウ 2 2 1                                                                                                                                                                                                                                                                                                                                                                                                                                                                          |                        |                                         |                                       |       |            |                                       |
|                                                                                                                                                                                                                                                                                                                                                                                                                                                                                                                |                        |                                         |                                       |       |            | ì                                     |
|                                                                                                                                                                                                                                                                                                                                                                                                                                                                                                                |                        |                                         |                                       |       |            | - '-                                  |
| 1 38- 1 129330-02070 // // // // 2                                                                                                                                                                                                                                                                                                                                                                                                                                                                             |                        | 129350-02070                            | ホ"ルト(センターメタルト"ウ                       | 2     | 4          | 3                                     |
| (A=EXXXXX )(B=EXXXXX )                                                                                                                                                                                                                                                                                                                                                                                                                                                                                         |                        |                                         |                                       | _     | 3          | 1                                     |
| 39 . 121550-02300 セツトホッルト(センターメタル 2 2 1 N001854                                                                                                                                                                                                                                                                                                                                                                                                                                                                |                        |                                         | ロントル・かト (エンダーメスル                      |       |            | N00185/                               |
| ** ""/" / ** NUU1834                                                                                                                                                                                                                                                                                                                                                                                                                                                                                           | *                      | ** ツツ"ク **                              |                                       |       |            | 1001024                               |