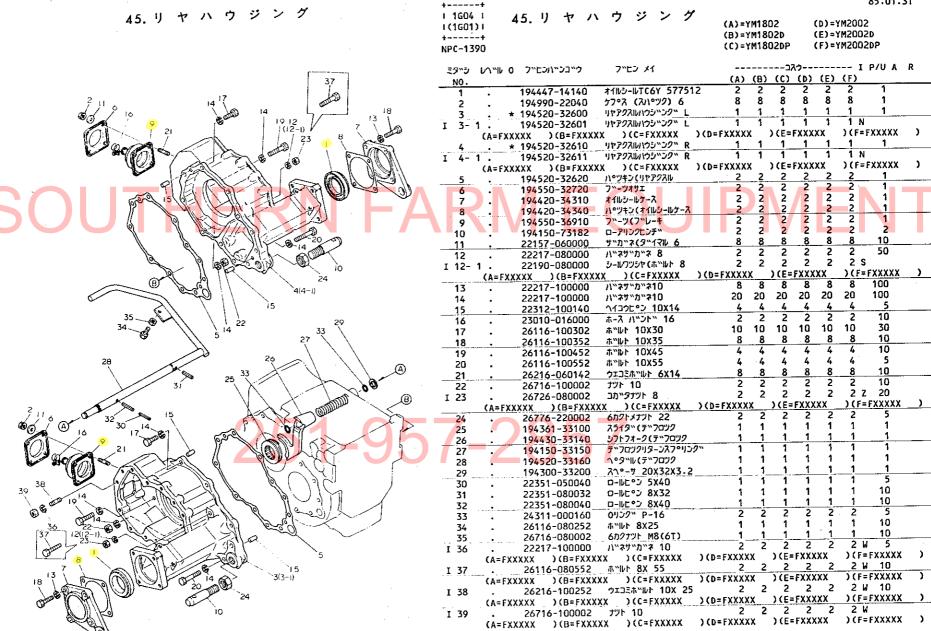

|            |                   |              |                  |        |











080000И





50

20

20

10

30

20

20

10

10

10

2

N000090

100







| 1 1HO6  <br>1(1HO1) | 54. | 油 | 圧 | <b>=</b> : | ン | ٢ | _ | ル |
|---------------------|-----|---|---|------------|---|---|---|---|
| + <del>-</del> +    |     |   |   |            |   |   |   |   |

(A)=YM1802 (D (B)=YM1802D (E (C)=YM1802DP (F

(D)=YM2002 (E)=YM2002D (F)=YM2002DP

| S