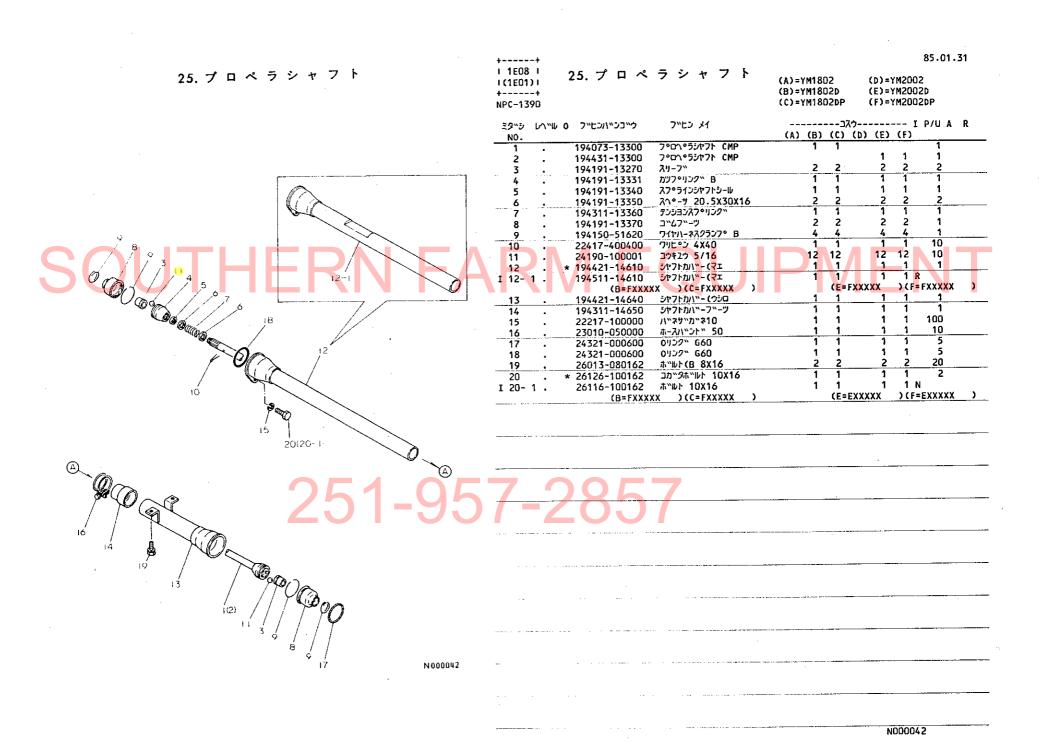

## 1M16

| 目 次                                                        | 項目No.項目名称                                           | ロケーション             |
|------------------------------------------------------------|-----------------------------------------------------|--------------------|
|                                                            | 28. フロントシャフト                                        | 1E11               |
| では女について                                                    | 29、フロントホイルタイヤ・・・・・・・・・・・・・・・・・・・・・・・・・・・・・・・・・・・    | 1E12               |
| ご注文について1A02                                                | 30. ステアリングギャ                                        | 1E13               |
| 仕                                                          | 31. ステアリングギャ                                        | •                  |
| 配 線 図・・・・・・・1A04                                           | トランスミッション部 ‥‥‥‥‥                                    |                    |
| エンジン部(3T80U-NB, NA形) · · · · · · · · · · · · · · · · · · · | 32. クラッチハウジング・・・・・・・・・・・・・・・・・・・・・・・・・・・・・・・・・・・・   |                    |
| 項目M 項目名称 ロケーション                                            | 33. クラッチペダル・・・・・・・・                                 | 1F03               |
| 1. シリンダブロック1B02.1B03                                       | 34. ミッションケース                                        | ·····1F04          |
| 2. ギ ヤ ケ - ス1B04.1B05                                      | 35. センタプレート                                         | ······1F05         |
| 3. シリンダヘッド···········1B06,1B07                             | 36. メーンシャフト                                         | ·1F06              |
| 4. エアクリーナ・サイレンサ ························1B08               | 37. カウンタシャフト                                        | 1F07               |
| 5. カムシャフト······1B09                                        | 38. P.T.O.駆動シャフト・・・・・・・・・・・・・・・                     | ·····1F08          |
| 6. クランクシャフト·······1B10                                     | 39. 主 変 速                                           | 1F09               |
| 7. ピストン·コネクティングロッド······1B11                               | 40. 副 変 速                                           | 1F10               |
| 8. 潤 滑 油 系 統1B12                                           | 41. P. T. O. 変速                                     | ·····1F13          |
| 9. 冷 却 水 系 統1B13,1B14                                      | 42. フロントドライブ                                        | ·····1F12          |
| 10. F. O. 噴 射 ポ ン ブ············1B15                        | リヤアクスル部 ‥‥‥‥                                        | ·····1G01          |
| 11. F. O. 噴 射 弁1B16                                        | 43. リ ン グ ギ ヤ・・・・・・・・・・・・・・・・・・・・・・・・・・・・・・・・・・     | ·····1G02          |
| 12. 燃料油系統1C01,1C02                                         | 44. リヤアクスルケース・・・・・・・・・・・・・・・・・・・・・・・・・・・・・・・・・・・    | ······1G03         |
| 13. ガ パ ナ 駆 動1003                                          | 45. リャハウジング                                         | ·····1G04          |
| 14. 電 気 始 動 装 置1004,1005                                   | 46. ファイナルピニオン                                       | ······1G0 <i>5</i> |
| 15. サーモスタート装置····································          | 47. リヤ <mark>ホイルタイヤ</mark>                          | 1G06               |
| エンジンコントロール部 · · · · · · · · · · · · · · · · · · ·          | <b>48.</b> プレーキ                                     | ······1G07         |
| 16. アクセルレパー1D02                                            | 49. ブレーキベダル                                         | ······1G08         |
| 17. フュエルタンク1D03                                            | 油圧コントロール部・・・・・・・・・・・・・・・・・・・・・・・・・・・・・・・・・・・・       | ····· 1H01         |
| 18. ベルトカパー1D04                                             | 50. 油圧シリンダケース・・・・・・・・・・・・・・・・・・・・・・・・・・・・・・・・・・・・   | 1H02               |
| フロントアクスル部 ························· 1E01                   | 51. リフトクラン <sub>.</sub> ク                           | 1H03               |
| 19. フロントプラケット·······1E02                                   | 52. コントロールパルブ・・・・・・・・                               | ······1H04         |
| 20. キ ン グ ピ ン······1E03                                    | 53. リリーフパルブ                                         | ······1H0 <i>5</i> |
| 21. ナックルアーム·············1E04                               | 54. 油圧コントロール・・・・・・・・・・・・・・・・・・・・・・・・・・・・・・・・・・・・    | 1H06, 1H07         |
| 22. ナックルアーム·······1E05                                     | 55. 油 圧 パ イ ピ ン グ・・・・・・・・・・・・・                      | ······1H08         |
| 23. フロントホイルタイヤ······1E06                                   | 56. 油 圧 パ イ ピ ン グ・・・・・・・・・・・・・・・・・・・・・・・・・・・・・・・・・・ |                    |
| 24. リ ン グ ギ ヤ·······1E07                                   | 電装品部 · · · · · · · · · · · · · · · · · · ·          | 1101               |
| 25. プロペラシャフト・・・・・・・・・・・・・・・・・・・・・・・・1E08                   | 57. ワイヤハーネス                                         | 1102               |
| 26. センタボックス1E09                                            | 58. ス イ ッ チ                                         | 1103               |
| 27. フロントギヤケース · · · · · · · · · · · · · · · · · 1E 10      | 59. ランプ・メータ・・・・・・・・・・・・・・・・・・・・・・・・・・・・・・・・・・・      | 1104               |