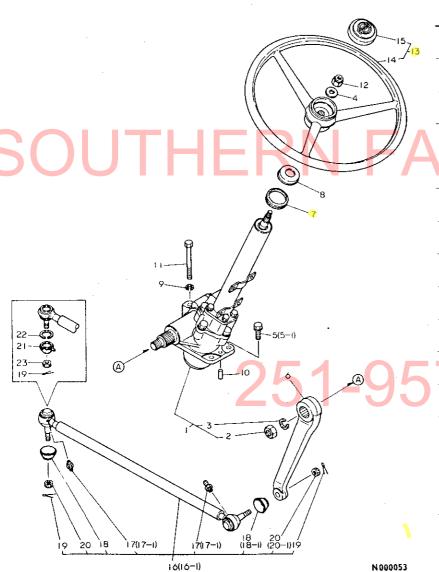

## 1M16

| 目 次                                                        | 項目No.項目名称                                           | ロケーション             |
|------------------------------------------------------------|-----------------------------------------------------|--------------------|
|                                                            | 28. フロントシャフト                                        | 1E11               |
| では女について                                                    | 29、フロントホイルタイヤ・・・・・・・・・・・・・・・・・・・・・・・・・・・・・・・・・・・    | 1E12               |
| ご注文について1A02                                                | 30. ステアリングギャ                                        | 1E13               |
| 仕                                                          | 31. ステアリングギャ                                        | •                  |
| 配 線 図・・・・・・・1A04                                           | トランスミッション部 ‥‥‥‥‥                                    |                    |
| エンジン部(3T80U-NB, NA形) · · · · · · · · · · · · · · · · · · · | 32. クラッチハウジング・・・・・・・・・・・・・・・・・・・・・・・・・・・・・・・・・・・・   |                    |
| 項目M 項目名称 ロケーション                                            | 33. クラッチペダル・・・・・・・・                                 | 1F03               |
| 1. シリンダブロック1B02.1B03                                       | 34. ミッションケース                                        | ·····1F04          |
| 2. ギ ヤ ケ - ス1B04.1B05                                      | 35. センタプレート                                         | ······1F05         |
| 3. シリンダヘッド···········1B06,1B07                             | 36. メーンシャフト                                         | ·1F06              |
| 4. エアクリーナ・サイレンサ ························1B08               | 37. カウンタシャフト                                        | 1F07               |
| 5. カムシャフト······1B09                                        | 38. P.T.O.駆動シャフト・・・・・・・・・・・・・・・                     | ·····1F08          |
| 6. クランクシャフト·······1B10                                     | 39. 主 変 速                                           | 1F09               |
| 7. ピストン·コネクティングロッド······1B11                               | 40. 副 変 速                                           | 1F10               |
| 8. 潤 滑 油 系 統1B12                                           | 41. P. T. O. 変速                                     | ·····1F13          |
| 9. 冷 却 水 系 統1B13,1B14                                      | 42. フロントドライブ                                        | ·····1F12          |
| 10. F. O. 噴 射 ポ ン ブ············1B15                        | リヤアクスル部 ‥‥‥‥                                        | ·····1G01          |
| 11. F. O. 噴 射 弁1B16                                        | 43. リ ン グ ギ ヤ・・・・・・・・・・・・・・・・・・・・・・・・・・・・・・・・・・     | ·····1G02          |
| 12. 燃料油系統1C01,1C02                                         | 44. リヤアクスルケース・・・・・・・・・・・・・・・・・・・・・・・・・・・・・・・・・・・    | ······1G03         |
| 13. ガ パ ナ 駆 動1003                                          | 45. リャハウジング                                         | ·····1G04          |
| 14. 電 気 始 動 装 置1004,1005                                   | 46. ファイナルピニオン                                       | ······1G0 <i>5</i> |
| 15. サーモスタート装置····································          | 47. リヤ <mark>ホイルタイヤ</mark>                          | 1G06               |
| エンジンコントロール部 · · · · · · · · · · · · · · · · · · ·          | <b>48.</b> プレーキ                                     | ······1G07         |
| 16. アクセルレパー1D02                                            | 49. ブレーキベダル                                         | ······1G08         |
| 17. フュエルタンク1D03                                            | 油圧コントロール部・・・・・・・・・・・・・・・・・・・・・・・・・・・・・・・・・・・・       | ····· 1H01         |
| 18. ベルトカパー1D04                                             | 50. 油圧シリンダケース・・・・・・・・・・・・・・・・・・・・・・・・・・・・・・・・・・・・   | 1H02               |
| フロントアクスル部 ························· 1E01                   | 51. リフトクラン <sub>.</sub> ク                           | 1H03               |
| 19. フロントプラケット·······1E02                                   | 52. コントロールパルブ・・・・・・・・                               | ······1H04         |
| 20. キ ン グ ピ ン······1E03                                    | 53. リリーフパルブ                                         | ······1H0 <i>5</i> |
| 21. ナックルアーム·············1E04                               | 54. 油圧コントロール・・・・・・・・・・・・・・・・・・・・・・・・・・・・・・・・・・・・    | 1H06, 1H07         |
| 22. ナックルアーム·······1E05                                     | 55. 油 圧 パ イ ピ ン グ・・・・・・・・・・・・・                      | ······1H08         |
| 23. フロントホイルタイヤ······1E06                                   | 56. 油 圧 パ イ ピ ン グ・・・・・・・・・・・・・・・・・・・・・・・・・・・・・・・・・・ |                    |
| 24. リ ン グ ギ ヤ·······1E07                                   | 電装品部 · · · · · · · · · · · · · · · · · · ·          | 1101               |
| 25. プロペラシャフト・・・・・・・・・・・・・・・・・・・・・・・・1E08                   | 57. ワイヤハーネス                                         | 1102               |
| 26. センタボックス1E09                                            | 58. ス イ ッ チ                                         | 1103               |
| 27. フロントギヤケース · · · · · · · · · · · · · · · · · 1E 10      | 59. ランプ・メータ・・・・・・・・・・・・・・・・・・・・・・・・・・・・・・・・・・・      | 1104               |