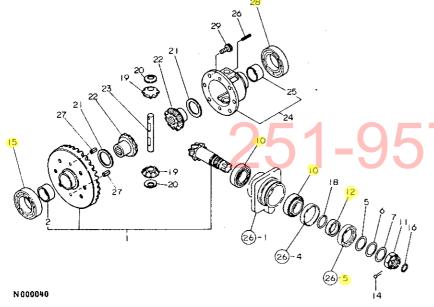

| マキフッツシュ                         |     | 1   | 1   | 1       | 1   | 1        |   |
| 26   |                  | 22351-040025                | ロールヒ°ン 4X25                     |     | 1   | 1   | 1       | 1   | 10       |   |
| 27   |                  | 22351-080018                | ロールた°ン 8X18                     |     | 2_  | _ 2 | 2       | _2_ | 10       |   |
| 28   |                  | 24101-060094                | <b>ヘ</b> "アリンク" 6009            |     | 1   | 1   | 1       | 3   | 1        |   |
| 29   |                  | 26450-080182                | 6カクアナホ"ルト 8x18                  |     | 6   | 6   | 6       | 6   | 10       |   |
|      |                  |                             |                                 |     |     |     |         |     |          |   |







I 1E10 I I (1E01) I +----+ NPC-1390

(A)=YM1802 (B)=YM1802D (C)=YM1802DP

(D)=YM2002 (E)=YM2002D (F)=YM2002DP

|