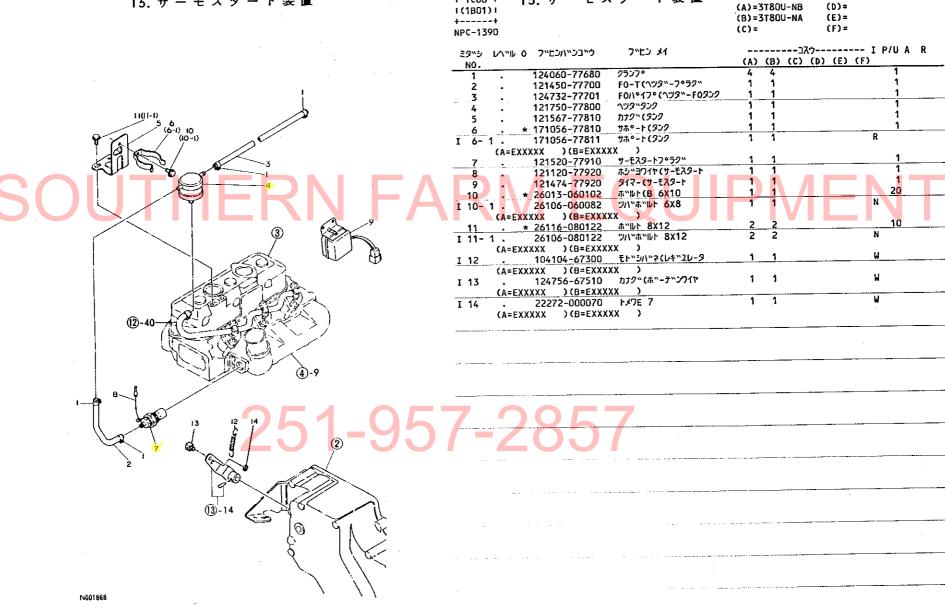

|     |
|              | (A=EX        | 121450-77330                 | ለል<br>ም <u>ታ</u> "የአያ(ኅ"ሠስ              | 1 1 <u>1</u>                           |     |
|              |              |                              | 2 2 1 1 1 1 1 1 1 1 1 1 1 1 1 1 1 1 1 1 |                                        |     |
| 47           | . •          |                              |                                         | 1 1                                    |     |
| 48           |              | 121522-77790                 | カーレントリミツタ(RS5102A                       |                                        |     |
|              | - 1<br>(A=EX | 121522-77790<br>121450-77711 | カーレントリミツタ(RS5102A<br>カーレントリミツタ          |                                        |     |





I 1005 I

85.01.31



1 1006 1

15. サーモスタート装置





| +       |       |   |    |    |  |
|---------|-------|---|----|----|--|
| 1002    | 16. ア | 7 | 47 | ル  |  |
| (1001)  | 10. / |   | -  | 10 |  |
| +       |       |   |    |    |  |
| PC-1390 |       |   |    |    |  |

(A)=YM1802 (B)=YM1802D (C)=YM1802DP (D)=YM2002 (E)=YM2002D (F)=YM2002DP

| 39°5 | <i>ኮ</i> ንግዞ 0 | フッヒンハッンコック                                | フッヒン メイ                                          |     |     | 37  | (ウ  |     | I   | P/U A | R |
|------|----------------|-------------------------------------------|--------------------------------------------------|-----|-----|-----|-----|-----|-----|-------|---|
| NO.  |                |                                           |                                                  | (A) | (B) | (C