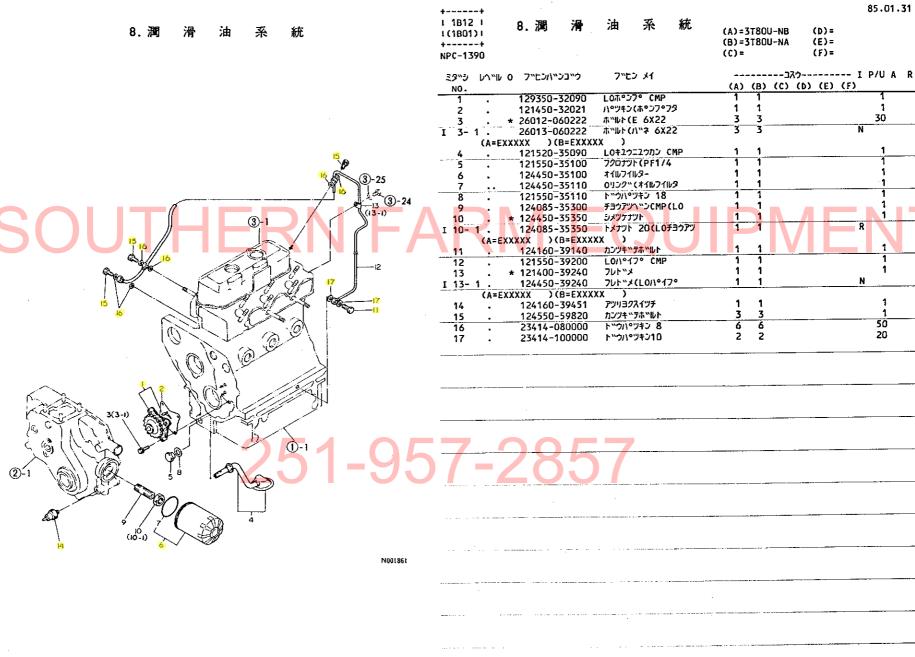

| ************************************                                                                                                                                                                                                                                                                                                                                                                                                                                                                           | 1 1B02 I<br>1 (1B01) I | 1.シリン                                   | ダブロック                                 | (A)=3 | T80U-NB    | (D)=                                  |
|----------------------------------------------------------------------------------------------------------------------------------------------------------------------------------------------------------------------------------------------------------------------------------------------------------------------------------------------------------------------------------------------------------------------------------------------------------------------------------------------------------------|------------------------|-----------------------------------------|---------------------------------------|-------|------------|---------------------------------------|
| 1                                                                                                                                                                                                                                                                                                                                                                                                                                                                                                              |                        |                                         |                                       |       |            |                                       |
| 1                                                                                                                                                                                                                                                                                                                                                                                                                                                                                                              | •                      |                                         |                                       | (C)=  |            | (F)=                                  |
| NO.   1                                                                                                                                                                                                                                                                                                                                                                                                                                                                                                        | 111 2 1370             |                                         |                                       |       |            |                                       |
| No.                                                                                                                                                                                                                                                                                                                                                                                                                                                                                                            | きタッシー レヘッル・ロ           | フッピンハッンコック                              | フ"ヒン メイ                               |       | コスウ-       | I P/U A R                             |
| 1 721567-01560 9リンタッア・ロック シグミ 1 1 1 1 1 1 1 1 1 1 1 1 1 1 1 1 1 1 1                                                                                                                                                                                                                                                                                                                                                                                                                                            |                        | , , , , , , , , , , , , , , , , , , , , | 7 22 7 7                              | (A)   | (B) (C) (E | ) (E) (F)                             |
| 2 . 124060-01050 7*ラグ** 3                                                                                                                                                                                                                                                                                                                                                                                                                                                                                      |                        | 721567-01560                            | シリンタ"フ"ロツク シクミ                        | 1     | 1          | 1                                     |
| 3 121450-01210 ヘアトホートト 6 2 2 1 1 4 121450-01210 ヘアトホートト 6 2 2 1 1 5 12408-01920 アナト (ペアトホートト 6 2 2 1 1 5 12408-01920 アナト (ペアトホート 6 1 1 1 1 1 1 1 1 1 1 1 1 1 1 1 1 1 1                                                                                                                                                                                                                                                                                                                                         |                        |                                         | 7°52"                                 | 8     | 8          | 1                                     |
| 4                                                                                                                                                                                                                                                                                                                                                                                                                                                                                                              |                        |                                         |                                       |       |            | 1                                     |
| 5 124085-01900 からト・(OU)20***                                                                                                                                                                                                                                                                                                                                                                                                                                                                                   |                        |                                         |                                       |       |            | 1                                     |
| 6 ** 121750-01920 プッラグ* NPTF1 2 2 2 N  1 6-1 : 171051-01921 フッラグ* NPTF1 2 2 2 N  (A=EXXXXX ) (B=EXXXXX ) 7                                                                                                                                                                                                                                                                                                                                                                                                     |                        |                                         |                                       |       |            | 1                                     |
| 1 6-1 171051-01921 ファラア NPTF1 2 2 2 N                                                                                                                                                                                                                                                                                                                                                                                                                                                                          | _                      |                                         |                                       |       | 2          | 1                                     |
| (A=EXXXXX ) (B=EXXXXX )  7                                                                                                                                                                                                                                                                                                                                                                                                                                                                                     |                        |                                         |                                       |       |            |                                       |
| 7                                                                                                                                                                                                                                                                                                                                                                                                                                                                                                              |                        |                                         | • • •                                 | -     | -          | ••                                    |
| 8 24311-000100                                                                                                                                                                                                                                                                                                                                                                                                                                                                                                 |                        |                                         |                                       | 1     | 1          | 1                                     |
| 9 27241 - 300000                                                                                                                                                                                                                                                                                                                                                                                                                                                                                               |                        |                                         |                                       |       |            |                                       |
| 10 22312-080160                                                                                                                                                                                                                                                                                                                                                                                                                                                                                                |                        |                                         | · · · · · · · · · · · · · · · · · · · |       |            |                                       |
| 11                                                                                                                                                                                                                                                                                                                                                                                                                                                                                                             | 40                     |                                         |                                       |       |            |                                       |
| 12 . 121550-01200 ペントペポット A 6 6 1 1 3 . 129350-01230 ペントペポット A 1 1 1 1 1 1 1 1 1 1 1 1 1 1 1 1 1 1                                                                                                                                                                                                                                                                                                                                                                                                             |                        |                                         |                                       |       |            |                                       |
| 13                                                                                                                                                                                                                                                                                                                                                                                                                                                                                                             |                        |                                         |                                       | _     |            |                                       |
| 13                                                                                                                                                                                                                                                                                                                                                                                                                                                                                                             |                        |                                         |                                       |       |            |                                       |
| 15                                                                                                                                                                                                                                                                                                                                                                                                                                                                                                             |                        |                                         |                                       |       |            |                                       |
| 16                                                                                                                                                                                                                                                                                                                                                                                                                                                                                                             |                        |                                         |                                       |       |            | · · · · · · · · · · · · · · · · · · · |
| 10 ・                                                                                                                                                                                                                                                                                                                                                                                                                                                                                                           |                        |                                         |                                       | -     |            |                                       |
| 18                                                                                                                                                                                                                                                                                                                                                                                                                                                                                                             |                        |                                         |                                       |       |            |                                       |
| 19 . 121450-01710 オイルパックトリッサホッルト 23 23 1 20 . 121575-01750 パッサキン(オイルパッツ 1 1 1 1 1 1 1 1 1 1 1 1 1 1 1 1 1 1 1                                                                                                                                                                                                                                                                                                                                                                                                  |                        | •                                       |                                       |       |            | •                                     |
| 20                                                                                                                                                                                                                                                                                                                                                                                                                                                                                                             |                        |                                         |                                       |       |            |                                       |
| 21                                                                                                                                                                                                                                                                                                                                                                                                                                                                                                             | 19                     | 121450-01710                            |                                       |       |            |                                       |
| 22                                                                                                                                                                                                                                                                                                                                                                                                                                                                                                             | 20 .                   | 121575-01750                            | ハペツキン(オイルハペン                          |       |            |                                       |
| 23                                                                                                                                                                                                                                                                                                                                                                                                                                                                                                             | 21 .                   | 121520-01850                            | ハペツキン(フイート〝ホペンフペ                      | 1     |            | •                                     |
| 24  ** 194990-22140                                                                                                                                                                                                                                                                                                                                                                                                                                                                                            | 22 .                   | 121520-01860                            | メクラフタくフ <u>イ</u> ート"ホ°ンフ°             |       |            |                                       |
| 1 24-1                                                                                                                                                                                                                                                                                                                                                                                                                                                                                                         | 23 .                   | 121450-01951                            | シム CMP(チヨウセイシッキ)                      | 1     | 1 .        |                                       |
| 1 25                                                                                                                                                                                                                                                                                                                                                                                                                                                                                                           |                        | 194990-22140                            | ケフ°ス(コニカル) 8                          | 4     | 4          | 5                                     |
| 1 25                                                                                                                                                                                                                                                                                                                                                                                                                                                                                                           | I 24-1.                | 26716-080002                            | ナツト 8                                 | 4     | 4          | R                                     |
| I 25 . 22217-120000 ハネサッカネ 12 2 2 2 2 50  (A=EXXXXX )(B=EXXXXX )  26 . * 26011-060162 ホット(A 6X16 2 2 2 N  (A=EXXXXX )(B=EXXXXX )  27 . * 26116-100222 ホット 10X22 10 10 10 10 N  (A=EXXXXX )(B=EXXXXX )  28 . * 26116-100222 ホット 10X22 10 10 N  (A=EXXXXX )(B=EXXXXX )  28 . * 26116-120252 ホット 12X25 2 2 N  28 . * 26116-120252 ホット 12X25 2 2 R 1 (A=EXXXXX )(B=EXXXXX )  29 . 26216-080302 ウェンキット(セルモータ) 2 2 R 1 (A=EXXXXX )(B=EXXXXX )  29 . 26216-080302 ウェンキット 8X30 4 4 5 S S S S S S S S S S S S S S S S S |                        |                                         | x )                                   |       |            |                                       |
| (A=EXXXXX ) (B=EXXXXX ) 26 ・* 26011-060162 赤 か に A 6X16 2 2 2 80  I 26- 1                                                                                                                                                                                                                                                                                                                                                                                                                                      |                        |                                         |                                       | 2     | 2          | z 50                                  |
| 26 . * 26011-060162 ホット(A 6X16 2 2 2 N                                                                                                                                                                                                                                                                                                                                                                                                                                                                         |                        | (XX ) (B=EXXXX                          |                                       |       |            |                                       |
| 1 26- 1                                                                                                                                                                                                                                                                                                                                                                                                                                                                                                        |                        |                                         |                                       | 2     | 2          | 20                                    |
| (A=EXXXXX ) (B=EXXXXX )  27                                                                                                                                                                                                                                                                                                                                                                                                                                                                                    |                        |                                         |                                       | 2     | 2          | N                                     |
| 27 ** 26116-100222 ホッルト 10x22 10 10 10 N 10                                                                                                                                                                                                                                                                                                                                                                                                                                                                    |                        |                                         |                                       | . =   |            |                                       |
| 1 27- 1 . 26206-100222 ホールト 10X22 10 10 N  (A=EXXXXX ) (B=EXXXXX )  28 . * 26116-120252 ホールト 12X25 2 2 10  I 28- 1 . 124450-01610 トリウケホールト (セルモータ) 2 2 R 1  (A=EXXXXX ) (B=EXXXXX )  29 . 26216-080302 ウェコミホールト 8X30 4 4 5  30 . 721550-02500 メタルトーウ シクミ 1 1 1 1 1 1 1 1 1 1 1 1 1 1 1 1 1 1 1                                                                                                                                                                                                                 |                        |                                         |                                       | 10    | 10         | 10                                    |
| (A=EXXXXX ) (B=EXXXXX )  28                                                                                                                                                                                                                                                                                                                                                                                                                                                                                    |                        |                                         |                                       |       |            | N                                     |
| 28 . * 26116-120252 ホールト 12X25 2 2 10  I 28-1 . 124450-01610 トリプホールト(セルモータ) 2 2 R 1  (A=EXXXXX )(B=EXXXXX )  29 . 26216-080302 ウェコミホールト 8X30 4 4 5  30 . 721550-02500 メタルトーウ シクミ 1 1 1 1 1 1 1 1 1 1 1 1 1 1 1 1 1 1 1                                                                                                                                                                                                                                                                                         |                        |                                         |                                       |       |            |                                       |
| I 28- 1 . 124450-01610 トリツケホッルト(セルモータ) 2 2 R 1 (A=EXXXXX ) (B=EXXXXX )  29 . 26216-080302 ウエコミホッルト 8X30 4 4 5 30 . 721550-02500 メタルトックラミ 1 1 1 1 1 1 1 1 1 1 1 1 1 1 1 1 1 1 1                                                                                                                                                                                                                                                                                                                                 |                        |                                         |                                       | . 2   |            | 10                                    |
| (A=EXXXXX )(B=EXXXXX )  29 . 26216-080302 ウェコミホルト 8X30 4 4 5  30 . 721550-02500 メタルトツ シクミ 1 1 1 1 1 1 1 1 1 1 1 1 1 1 1 1 1 1 1                                                                                                                                                                                                                                                                                                                                                                                |                        |                                         |                                       |       |            | R 1                                   |
| 29 . 26216-080302 ウェコミホルト 8X30 4 4 5 5 30 . 721550-02500 メタルトツウシミ 1 1 1 1 1 1 1 1 1 1 1 1 1 1 1 1 1 1 1                                                                                                                                                                                                                                                                                                                                                                                                        |                        |                                         |                                       | _     | -          |                                       |
| 29 . 2021で100302 メタルトック 3クス 1 1 1 1 1 1 1 1 1 1 1 1 1 1 1 1 1 1 1                                                                                                                                                                                                                                                                                                                                                                                                                                              |                        |                                         |                                       | 4     | 4          | 5                                     |
| 31 . 121550-02100 メインメタル 1 1 1 1 1 1 1 1 1 1 1 1 1 1 1 1 1 1 1                                                                                                                                                                                                                                                                                                                                                                                                                                                 |                        |                                         |                                       |       |            | <del>-</del>                          |
| 32 121550-02210 オ1ルラール(メタルト"ウ 1 1 1 1 1 1 3                                                                                                                                                                                                                                                                                                                                                                                                                                                                    |                        |                                         |                                       |       | -          |                                       |
| 33 . 721550-02610 センターメダルトック(ホイルカック 1 1 1 1 1 1 1 1 1 1 1 1 1 1 1 1 1 1 1                                                                                                                                                                                                                                                                                                                                                                                                                                      |                        |                                         |                                       |       |            |                                       |
| 34                                                                                                                                                                                                                                                                                                                                                                                                                                                                                                             |                        |                                         |                                       |       | -          |                                       |
| 35 121250-02070 ホ"바ト(センターメタルト"ウ 2 2 1 1 1 35-1 129350-02070 ホ"바ト(センターメタルト"ウ 2 2 S (A=EXXXXX )(B=EXXXXX )                                                                                                                                                                                                                                                                                                                                                                                                       |                        |                                         |                                       |       |            | · · · · · · · · · · · · · · · · · · · |
| 1 35 - 1 129350-02070 ホ"ルト(センタ-メタルト"ウ 2 2 S<br>(A=EXXXXX ) (B=EXXXXX ) 36 . 721550-02620 センタ-メタルト"ウ(キ"ヤカ"ワ 1 1 1 1 1 1 1 1 1 1 1 1 1 1 1 1 1 1 1                                                                                                                                                                                                                                                                                                                                                               |                        |                                         |                                       |       |            |                                       |
| (A=EXXXXX                                                                                                                                                                                                                                                                                                                                                                                                                                                                                                      |                        |                                         |                                       |       |            |                                       |
| 36 ・ 721550-02620 センターメタルトゥ(キャカッワ 1 1 1 1 1 37 ・・・・ 721550-02810 センターメインメタル(キャカッワ 2 2 1 38 ・・・ 121250-02070 ホッルト(センターメタルトゥク 2 2 1                                                                                                                                                                                                                                                                                                                                                                              |                        |                                         |                                       | _     | -          | -                                     |
| 37 . 721550-02810 センターメインメタルくキャカップ 2 2 1<br>38 . 121250-02070 ホッルト(センターメタルトック 2 2 1                                                                                                                                                                                                                                                                                                                                                                                                                            |                        |                                         |                                       | 4     | 4          | 1                                     |
| 38 121250-02070 ホールト(センターメタルトーウ 2 2 1                                                                                                                                                                                                                                                                                                                                                                                                                                                                          |                        |                                         |                                       |       |            |                                       |
|                                                                                                                                                                                                                                                                                                                                                                                                                                                                                                                |                        |                                         |                                       |       |            | ì                                     |
|                                                                                                                                                                                                                                                                                                                                                                                                                                                                                                                |                        |                                         |                                       |       |            | - '-                                  |
| 1 38- 1 129330-02070 // // // // 2                                                                                                                                                                                                                                                                                                                                                                                                                                                                             |                        | 129350-02070                            | ホ"ルト(センターメタルト"ウ                       | 2     | 4          | 3                                     |
| (A=EXXXXX )(B=EXXXXX )                                                                                                                                                                                                                                                                                                                                                                                                                                                                                         |                        |                                         |                                       | _     | 3          | 1                                     |
| 39 . 121550-02300 セツトホッルト(センターメタル 2 2 1 N001854                                                                                                                                                                                                                                                                                                                                                                                                                                                                |                        |                                         | ロントル・かト (エンダーメスル                      |       |            | N00185/                               |
| ** ""/" / ** NUU1834                                                                                                                                                                                                                                                                                                                                                                                                                                                                                           | *                      | ** ツツ"ク **                              |                                       |       |            | 1001024                               |