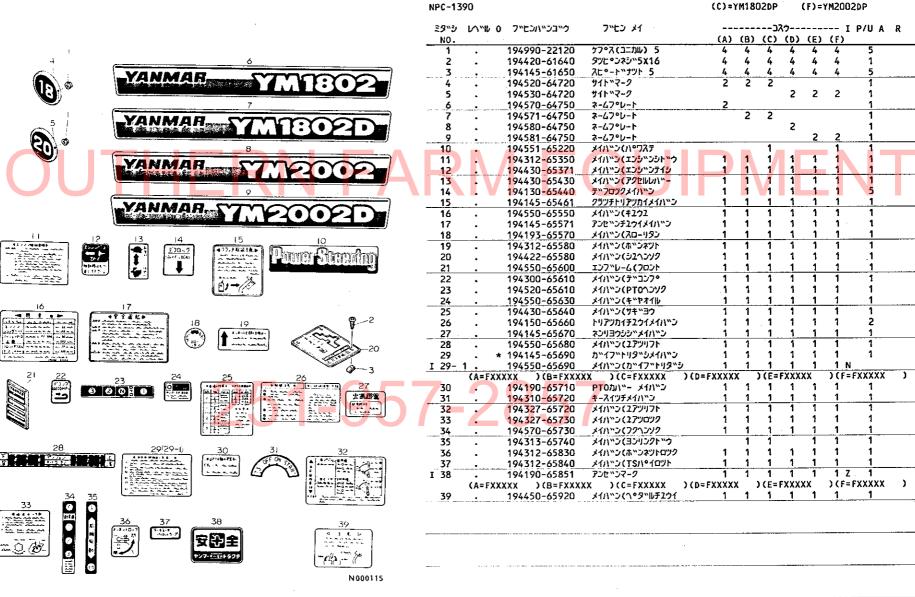

## 1M15

|         | 1J01                                    |                                        | 艤装品部・         |     |
|---------|-----------------------------------------|----------------------------------------|---------------|-----|
|         |                                         | 項目名称:                                  | 項目No.         |     |
|         | ・ ネ ッ ト1J02                             |                                        | 60.           |     |
|         | シュボード1J03                               | ダッシュボ・                                 | 61.           |     |
|         | ェ ン ダ1J04                               | フェン                                    | 62.           |     |
| 1J06    | テーッ ブ・・・・・・・・・・・・・・・・・1J05              | ステッ                                    | 63.           |     |
|         | - \ \ \ \ \ \ \ \ \ \ \ \ \ \ \ \ \ \ \ |                                        | 64.           |     |
|         | 板 ·······1J08                           | 銘                                      | 65.           |     |
| UIPMENT |                                         | 品部・・・・・・・・・・・・・・・・・・・・・・・・・・・・・・・・・・・・ | 標準付属品 66. 67. | SOU |
|         | <b></b> 1L0                             | 頁索引表 · · · · · ·                       | 部品番号順         |     |
| , 1M15  | デックス・・・・・・・ 1M1(                        | ,インデックス・                               | フィッシ-         |     |