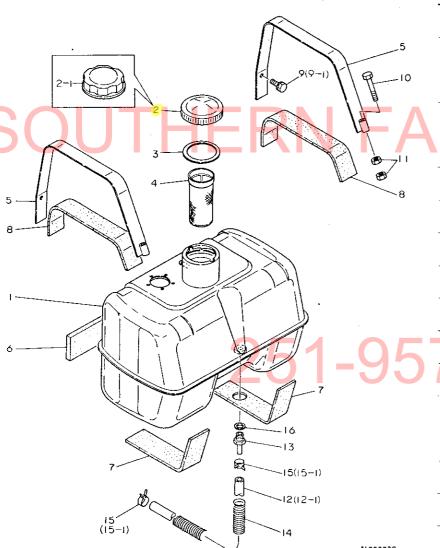

## 1M16

| 目 次                                                        | 項目No.項目名称                                           | ロケーション             |
|------------------------------------------------------------|-----------------------------------------------------|--------------------|
|                                                            | 28. フロントシャフト                                        | 1E11               |
| では女について                                                    | 29、フロントホイルタイヤ・・・・・・・・・・・・・・・・・・・・・・・・・・・・・・・・・・・    | 1E12               |
| ご注文について1A02                                                | 30. ステアリングギャ                                        | 1E13               |
| 仕                                                          | 31. ステアリングギャ                                        | •                  |
| 配 線 図・・・・・・・1A04                                           | トランスミッション部 ‥‥‥‥‥                                    |                    |
| エンジン部(3T80U-NB, NA形) · · · · · · · · · · · · · · · · · · · | 32. クラッチハウジング・・・・・・・・・・・・・・・・・・・・・・・・・・・・・・・・・・・・   |                    |
| 項目M 項目名称 ロケーション                                            | 33. クラッチペダル・・・・・・・・                                 | 1F03               |
| 1. シリンダブロック1B02.1B03                                       | 34. ミッションケース                                        | ·····1F04          |
| 2. ギ ヤ ケ - ス1B04.1B05                                      | 35. センタプレート                                         | ······1F05         |
| 3. シリンダヘッド···········1B06,1B07                             | 36. メーンシャフト                                         | ·1F06              |
| 4. エアクリーナ・サイレンサ ························1B08               | 37. カウンタシャフト                                        | 1F07               |
| 5. カムシャフト······1B09                                        | 38. P.T.O.駆動シャフト・・・・・・・・・・・・・・・                     | ·····1F08          |
| 6. クランクシャフト·······1B10                                     | 39. 主 変 速                                           | 1F09               |
| 7. ピストン·コネクティングロッド······1B11                               | 40. 副 変 速                                           | 1F10               |
| 8. 潤 滑 油 系 統1B12                                           | 41. P. T. O. 変速                                     | ·····1F13          |
| 9. 冷 却 水 系 統1B13,1B14                                      | 42. フロントドライブ                                        | ·····1F12          |
| 10. F. O. 噴 射 ポ ン ブ············1B15                        | リヤアクスル部 ‥‥‥‥                                        | ·····1G01          |
| 11. F. O. 噴 射 弁1B16                                        | 43. リ ン グ ギ ヤ・・・・・・・・・・・・・・・・・・・・・・・・・・・・・・・・・・     | ·····1G02          |
| 12. 燃料油系統1C01,1C02                                         | 44. リヤアクスルケース・・・・・・・・・・・・・・・・・・・・・・・・・・・・・・・・・・・    | ······1G03         |
| 13. ガ パ ナ 駆 動1003                                          | 45. リャハウジング                                         | ·····1G04          |
| 14. 電 気 始 動 装 置1004,1005                                   | 46. ファイナルピニオン                                       | ······1G0 <i>5</i> |
| 15. サーモスタート装置····································          | 47. リヤ <mark>ホイルタイヤ</mark>                          | 1G06               |
| エンジンコントロール部 · · · · · · · · · · · · · · · · · · ·          | <b>48.</b> プレーキ                                     | ······1G07         |
| 16. アクセルレパー1D02                                            | 49. ブレーキベダル                                         | ······1G08         |
| 17. フュエルタンク1D03                                            | 油圧コントロール部・・・・・・・・・・・・・・・・・・・・・・・・・・・・・・・・・・・・       | ····· 1H01         |
| 18. ベルトカパー1D04                                             | 50. 油圧シリンダケース・・・・・・・・・・・・・・・・・・・・・・・・・・・・・・・・・・・・   | 1H02               |
| フロントアクスル部 ························· 1E01                   | 51. リフトクラン <sub>.</sub> ク                           | 1H03               |
| 19. フロントプラケット·······1E02                                   | 52. コントロールパルブ・・・・・・・・                               | ······1H04         |
| 20. キ ン グ ピ ン······1E03                                    | 53. リリーフパルブ                                         | ······1H0 <i>5</i> |
| 21. ナックルアーム·············1E04                               | 54. 油圧コントロール・・・・・・・・・・・・・・・・・・・・・・・・・・・・・・・・・・・・    | 1H06, 1H07         |
| 22. ナックルアーム·······1E05                                     | 55. 油 圧 パ イ ピ ン グ・・・・・・・・・・・・・                      | ······1H08         |
| 23. フロントホイルタイヤ······1E06                                   | 56. 油 圧 パ イ ピ ン グ・・・・・・・・・・・・・・・・・・・・・・・・・・・・・・・・・・ |                    |
| 24. リ ン グ ギ ヤ·······1E07                                   | 電装品部 · · · · · · · · · · · · · · · · · · ·          | 1101               |
| 25. プロペラシャフト・・・・・・・・・・・・・・・・・・・・・・・・1E08                   | 57. ワイヤハーネス                                         | 1102               |
| 26. センタボックス1E09                                            | 58. ス イ ッ チ                                         | 1103               |
| 27. フロントギヤケース · · · · · · · · · · · · · · · · · 1E 10      | 59. ランプ・メータ・・・・・・・・・・・・・・・・・・・・・・・・・・・・・・・・・・・      | 1104               |