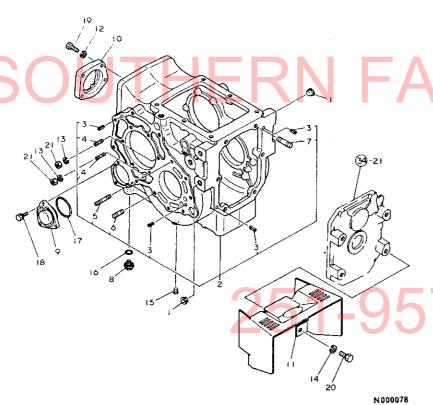

|            |                   |              |                  |        |











080000И





50

20

20

10

30

20

20

10

10

10

2

N000090

100







| 1 1HO6  <br>1(1HO1) | 54. | 油 | 圧 | <b>=</b> : | ン | ٢ | _ | ル |
|---------------------|-----|---|---|------------|---|---|---|---|
| + <del>-</del> +    |     |   |   |            |   |   |   |   |

(A)=YM1802 (D (B)=YM1802D (E (C)=YM1802DP (F

(D)=YM2002 (E)=YM2002D (F)=YM2002DP

| S