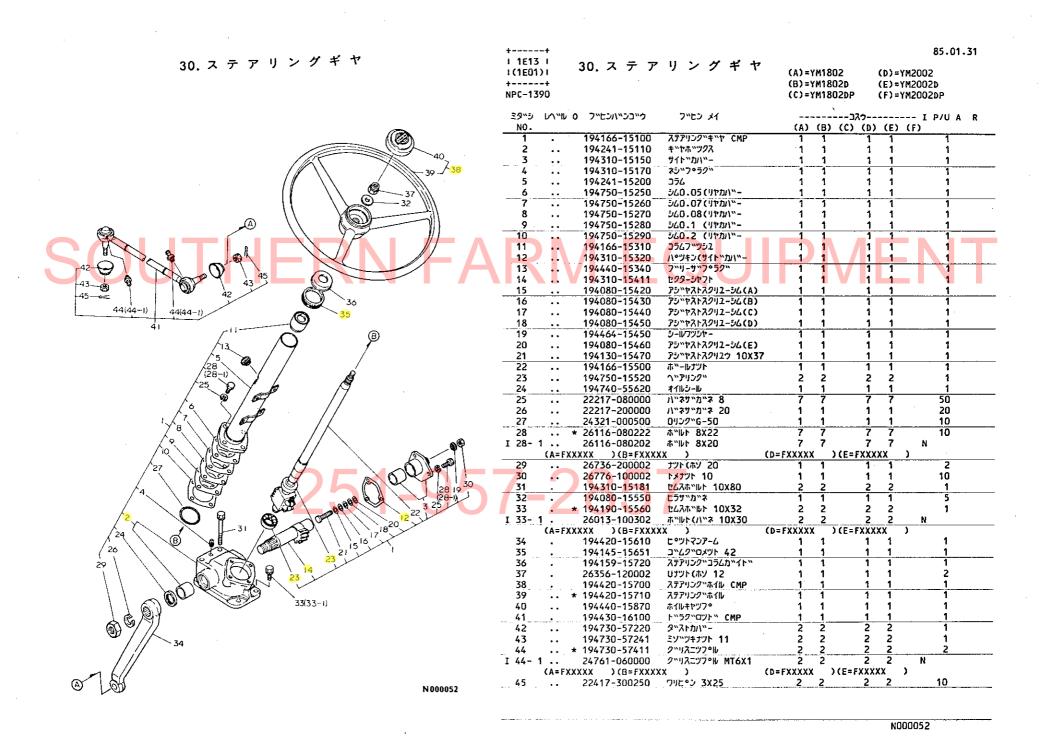

## 1M16

| 目 次                                                        | 項目No.項目名称                                           | ロケーション             |
|------------------------------------------------------------|-----------------------------------------------------|--------------------|
|                                                            | 28. フロントシャフト                                        | 1E11               |
| では女について                                                    | 29、フロントホイルタイヤ・・・・・・・・・・・・・・・・・・・・・・・・・・・・・・・・・・・    | 1E12               |
| ご注文について1A02                                                | 30. ステアリングギャ                                        | 1E13               |
| 仕                                                          | 31. ステアリングギャ                                        | •                  |
| 配 線 図・・・・・・・1A04                                           | トランスミッション部 ‥‥‥‥‥                                    |                    |
| エンジン部(3T80U-NB, NA形) · · · · · · · · · · · · · · · · · · · | 32. クラッチハウジング・・・・・・・・・・・・・・・・・・・・・・・・・・・・・・・・・・・・   |                    |
| 項目M 項目名称 ロケーション                                            | 33. クラッチペダル・・・・・・・・                                 | 1F03               |
| 1. シリンダブロック1B02.1B03                                       | 34. ミッションケース                                        | ·····1F04          |
| 2. ギ ヤ ケ - ス1B04.1B05                                      | 35. センタプレート                                         | ······1F05         |
| 3. シリンダヘッド···········1B06,1B07                             | 36. メーンシャフト                                         | ·1F06              |
| 4. エアクリーナ・サイレンサ ························1B08               | 37. カウンタシャフト                                        | 1F07               |
| 5. カムシャフト······1B09                                        | 38. P.T.O.駆動シャフト・・・・・・・・・・・・・・・                     | ·····1F08          |
| 6. クランクシャフト·······1B10                                     | 39. 主 変 速                                           | 1F09               |
| 7. ピストン·コネクティングロッド······1B11                               | 40. 副 変 速                                           | 1F10               |
| 8. 潤 滑 油 系 統1B12                                           | 41. P. T. O. 変速                                     | ·····1F13          |
| 9. 冷 却 水 系 統1B13,1B14                                      | 42. フロントドライブ                                        | ·····1F12          |
| 10. F. O. 噴 射 ポ ン ブ············1B15                        | リヤアクスル部 ‥‥‥‥                                        | ·····1G01          |
| 11. F. O. 噴 射 弁1B16                                        | 43. リ ン グ ギ ヤ・・・・・・・・・・・・・・・・・・・・・・・・・・・・・・・・・・     | ·····1G02          |
| 12. 燃料油系統1C01,1C02                                         | 44. リヤアクスルケース・・・・・・・・・・・・・・・・・・・・・・・・・・・・・・・・・・・    | ······1G03         |
| 13. ガ パ ナ 駆 動1003                                          | 45. リャハウジング                                         | ·····1G04          |
| 14. 電 気 始 動 装 置1004,1005                                   | 46. ファイナルピニオン                                       | ······1G0 <i>5</i> |
| 15. サーモスタート装置····································          | 47. リヤ <mark>ホイルタイヤ</mark>                          | 1G06               |
| エンジンコントロール部 · · · · · · · · · · · · · · · · · · ·          | <b>48.</b> プレーキ                                     | ······1G07         |
| 16. アクセルレパー1D02                                            | 49. ブレーキベダル                                         | ······1G08         |
| 17. フュエルタンク1D03                                            | 油圧コントロール部・・・・・・・・・・・・・・・・・・・・・・・・・・・・・・・・・・・・       | ····· 1H01         |
| 18. ベルトカパー1D04                                             | 50. 油圧シリンダケース・・・・・・・・・・・・・・・・・・・・・・・・・・・・・・・・・・・・   | 1H02               |
| フロントアクスル部 ························· 1E01                   | 51. リフトクラン <sub>.</sub> ク                           | 1H03               |
| 19. フロントプラケット·······1E02                                   | 52. コントロールパルブ・・・・・・・・                               | ······1H04         |
| 20. キ ン グ ピ ン······1E03                                    | 53. リリーフパルブ                                         | ······1H0 <i>5</i> |
| 21. ナックルアーム·············1E04                               | 54. 油圧コントロール・・・・・・・・・・・・・・・・・・・・・・・・・・・・・・・・・・・・    | 1H06, 1H07         |
| 22. ナックルアーム·······1E05                                     | 55. 油 圧 パ イ ピ ン グ・・・・・・・・・・・・・                      | ······1H08         |
| 23. フロントホイルタイヤ······1E06                                   | 56. 油 圧 パ イ ピ ン グ・・・・・・・・・・・・・・・・・・・・・・・・・・・・・・・・・・ |                    |
| 24. リ ン グ ギ ヤ·······1E07                                   | 電装品部 · · · · · · · · · · · · · · · · · · ·          | 1101               |
| 25. プロペラシャフト・・・・・・・・・・・・・・・・・・・・・・・・1E08                   | 57. ワイヤハーネス                                         | 1102               |
| 26. センタボックス1E09                                            | 58. ス イ ッ チ                                         | 1103               |
| 27. フロントギヤケース · · · · · · · · · · · · · · · · · 1E 10      | 59. ランプ・メータ・・・・・・・・・・・・・・・・・・・・・・・・・・・・・・・・・・・      | 1104               |