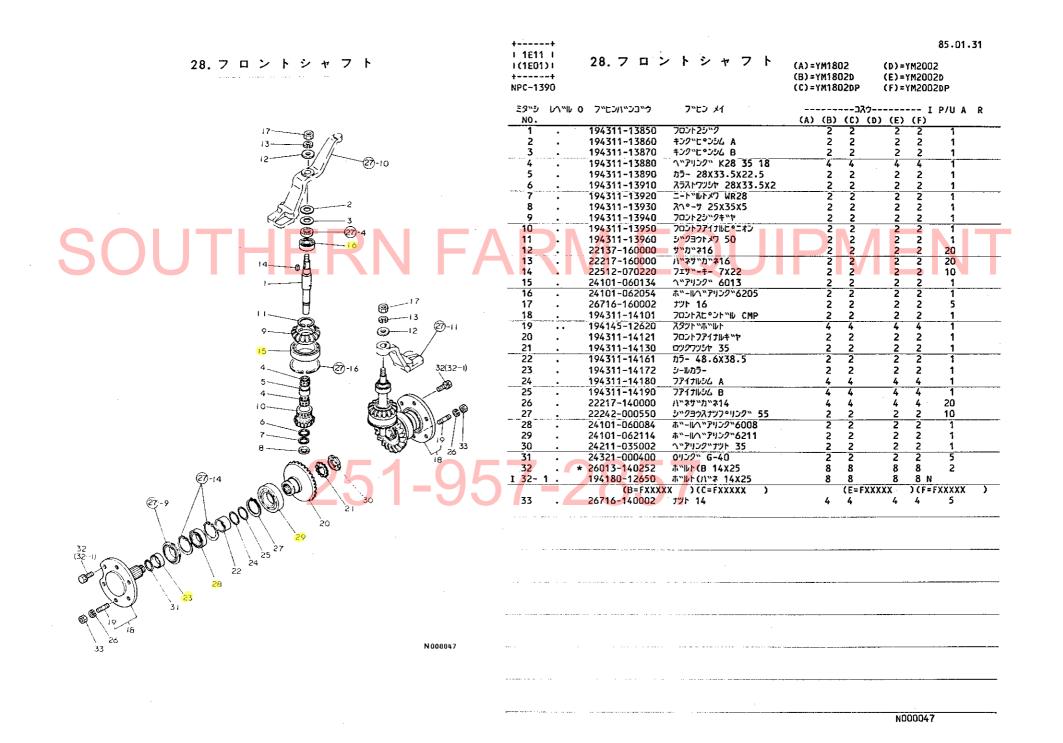

## 1M16

| 目 次                                                        | 項目No.項目名称                                           | ロケーション             |
|------------------------------------------------------------|-----------------------------------------------------|--------------------|
|                                                            | 28. フロントシャフト                                        | 1E11               |
| では女について                                                    | 29、フロントホイルタイヤ・・・・・・・・・・・・・・・・・・・・・・・・・・・・・・・・・・・    | 1E12               |
| ご注文について1A02                                                | 30. ステアリングギャ                                        | 1E13               |
| 仕                                                          | 31. ステアリングギャ                                        | •                  |
| 配 線 図・・・・・・・1A04                                           | トランスミッション部 ‥‥‥‥‥                                    |                    |
| エンジン部(3T80U-NB, NA形) · · · · · · · · · · · · · · · · · · · | 32. クラッチハウジング・・・・・・・・・・・・・・・・・・・・・・・・・・・・・・・・・・・・   |                    |
| 項目M 項目名称 ロケーション                                            | 33. クラッチペダル・・・・・・・・                                 | 1F03               |
| 1. シリンダブロック1B02.1B03                                       | 34. ミッションケース                                        | ·····1F04          |
| 2. ギ ヤ ケ - ス1B04.1B05                                      | 35. センタプレート                                         | ······1F05         |
| 3. シリンダヘッド···········1B06,1B07                             | 36. メーンシャフト                                         | ·1F06              |
| 4. エアクリーナ・サイレンサ ························1B08               | 37. カウンタシャフト                                        | 1F07               |
| 5. カムシャフト······1B09                                        | 38. P.T.O.駆動シャフト・・・・・・・・・・・・・・・                     | ·····1F08          |
| 6. クランクシャフト·······1B10                                     | 39. 主 変 速                                           | 1F09               |
| 7. ピストン·コネクティングロッド······1B11                               | 40. 副 変 速                                           | 1F10               |
| 8. 潤 滑 油 系 統1B12                                           | 41. P. T. O. 変速                                     | ·····1F13          |
| 9. 冷 却 水 系 統1B13,1B14                                      | 42. フロントドライブ                                        | ·····1F12          |
| 10. F. O. 噴 射 ポ ン ブ············1B15                        | リヤアクスル部 ‥‥‥‥                                        | ·····1G01          |
| 11. F. O. 噴 射 弁1B16                                        | 43. リ ン グ ギ ヤ・・・・・・・・・・・・・・・・・・・・・・・・・・・・・・・・・・     | ·····1G02          |
| 12. 燃料油系統1C01,1C02                                         | 44. リヤアクスルケース・・・・・・・・・・・・・・・・・・・・・・・・・・・・・・・・・・・    | ······1G03         |
| 13. ガ パ ナ 駆 動1003                                          | 45. リャハウジング                                         | ·····1G04          |
| 14. 電 気 始 動 装 置1004,1005                                   | 46. ファイナルピニオン                                       | ······1G0 <i>5</i> |
| 15. サーモスタート装置····································          | 47. リヤ <mark>ホイルタイヤ</mark>                          | 1G06               |
| エンジンコントロール部 · · · · · · · · · · · · · · · · · · ·          | <b>48.</b> プレーキ                                     | ······1G07         |
| 16. アクセルレパー1D02                                            | 49. ブレーキベダル                                         | ······1G08         |
| 17. フュエルタンク1D03                                            | 油圧コントロール部・・・・・・・・・・・・・・・・・・・・・・・・・・・・・・・・・・・・       | ····· 1H01         |
| 18. ベルトカパー1D04                                             | 50. 油圧シリンダケース・・・・・・・・・・・・・・・・・・・・・・・・・・・・・・・・・・・・   | 1H02               |
| フロントアクスル部 ························· 1E01                   | 51. リフトクラン <sub>.</sub> ク                           | 1H03               |
| 19. フロントプラケット·······1E02                                   | 52. コントロールパルブ・・・・・・・・                               | ······1H04         |
| 20. キ ン グ ピ ン······1E03                                    | 53. リリーフパルブ                                         | ······1H0 <i>5</i> |
| 21. ナックルアーム·············1E04                               | 54. 油圧コントロール・・・・・・・・・・・・・・・・・・・・・・・・・・・・・・・・・・・・    | 1H06, 1H07         |
| 22. ナックルアーム·······1E05                                     | 55. 油 圧 パ イ ピ ン グ・・・・・・・・・・・・・                      | ······1H08         |
| 23. フロントホイルタイヤ······1E06                                   | 56. 油 圧 パ イ ピ ン グ・・・・・・・・・・・・・・・・・・・・・・・・・・・・・・・・・・ |                    |
| 24. リ ン グ ギ ヤ·······1E07                                   | 電装品部 · · · · · · · · · · · · · · · · · · ·          | 1101               |
| 25. プロペラシャフト・・・・・・・・・・・・・・・・・・・・・・・・1E08                   | 57. ワイヤハーネス                                         | 1102               |
| 26. センタボックス1E09                                            | 58. ス イ ッ チ                                         | 1103               |
| 27. フロントギヤケース · · · · · · · · · · · · · · · · · 1E 10      | 59. ランプ・メータ・・・・・・・・・・・・・・・・・・・・・・・・・・・・・・・・・・・      | 1104               |