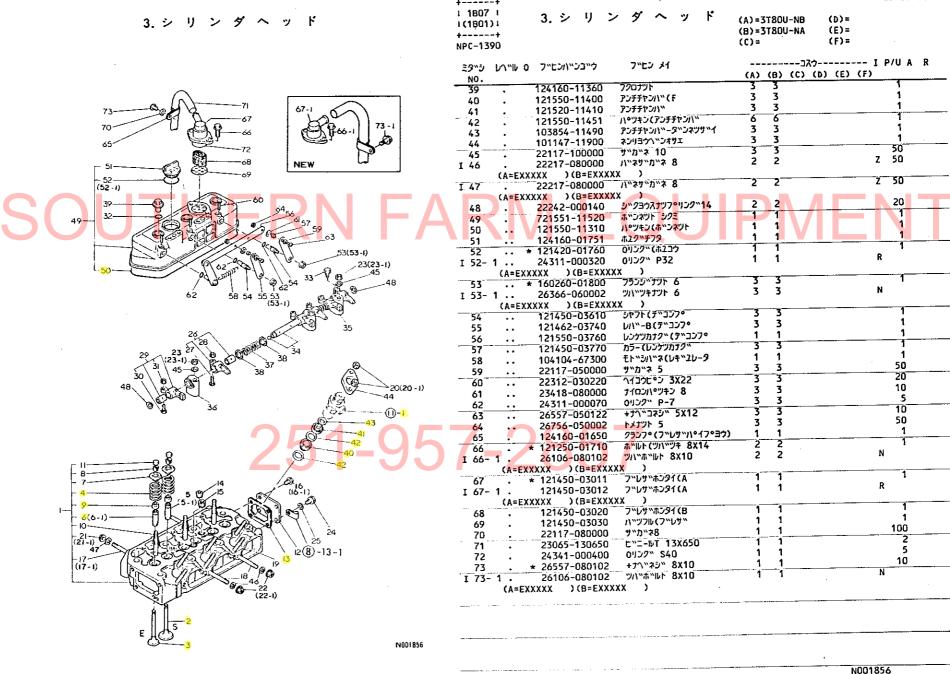

.            | 121450-11260          | サホ°ート A(へ~ンワン                      | ii                                    | i          |
| 36 .            | 121450-11260          | サホペート おくて シフン                      | · · · · · · · · · · · · · · · · · · · | <u>i</u>   |
|                 |                       | ハッネ(ヘッンワンシック                       | 2 2                                   | . i        |
| 37 .            | 121550-11280          |                                    | 6 6                                   | i          |
| 38 .            | 121550~11290          | サッカッネ(ヘッンワンシック                     |                                       | N001856    |
|                 | ** """                |                                    |                                       | 1100 1070  |





26(26-1) 25





1 1811 | 7. ピストン・コネクティングロッド (1801) | +----+ NPC-1390

(A)=3T80U-NB (B)=3T80U-NA (C)=

NB (D)= NA (E)= (F)=

| €″€E<br>•ON   | \/\.\\\ 0 | フッヒンハッンコック   | フッヒン メイ           |   |     | -コスウ<br>(C) (D) (E) (F |   |
|---------------|-----------|--------------|-------------------|---|-----|------------------------|---|
| $\overline{}$ |           | 121567-22090 | ヒ°ストン CMP         | 3 | 3   |                        | 1 |
| 2             |           | 721520-22500 | ヒペストンリンク"セツト      | 3 | 3   |                        | 1 |
| 3             |           | 104200-22300 | た。メトンに。こ          | 3 | 3   |                        | 1 |
| 4             |           | 172100-22400 | ヒペストンヒペン トメク      | 6 | 6   |                        | 1 |
| 5             |           | 721550-23100 | コネ