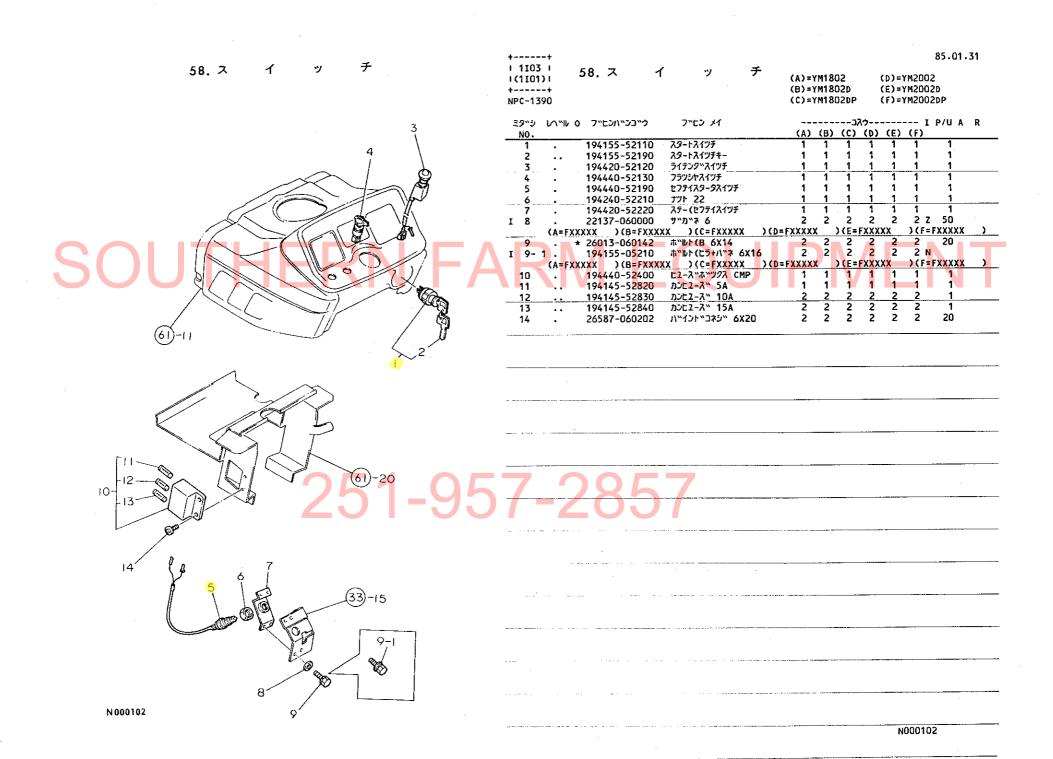

| 1 W 1                                     |
|              |          |              | (C=F11099                       | >              | (F=F31271 )                               |
| I 67         |          | 194521-41510 | ケースフタ(コウフ゛                      | . 1            | 1 W 1                                     |
|              |          |              | (C=F11099                       | )              | (F=F31271 )                               |
|              |          | ** ツツ"ク **   |                                 |                | N000099                                   |
|              |          |              |                                 |                |                                           |





+----+

1 1H11 I

56.油 圧 パ イ ピ ン グ

85.01.31







| (1101)<br>+<br>NPC-139 | +                                       | J .    | , ,                                   | ン :                    |      |                 |                    | · 夕    |          | (A)=1<br>(B)=1<br>(C)=1 | M180 | )2p       | (    | (E)= | YM200<br>YM200<br>YM200 | 2D       |   |
|------------------------|-----------------------------------------|--------|---------------------------------------|------------------------|------|-----------------|--------------------|--------|----------|-------------------------|------|-----------|------|------|-------------------------|----------|---|
|                        | レヘベル                                    | 0      | フッセンバ                                 | ("ンコ"ウ                 |      | フ"ヒン            | ۶ſ