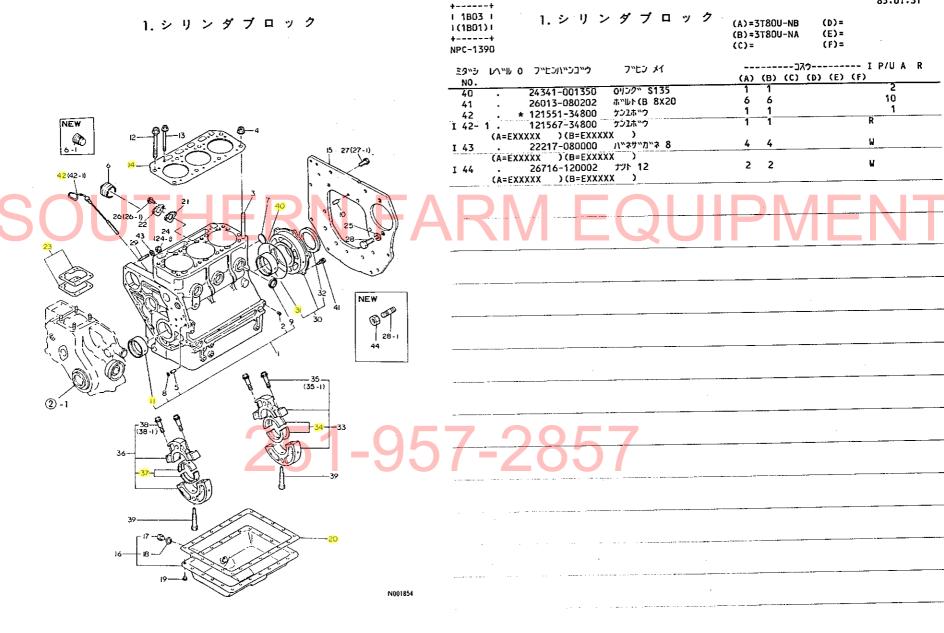

| ************************************                                                                                                                                                                                                                                                                                                                                                                                                                                                                           | 1 1B02 I<br>1 (1B01) I | 1.シリン                                   | ダブロック                                 | (A)=3 | T80U-NB    | (D)=                                  |
|----------------------------------------------------------------------------------------------------------------------------------------------------------------------------------------------------------------------------------------------------------------------------------------------------------------------------------------------------------------------------------------------------------------------------------------------------------------------------------------------------------------|------------------------|-----------------------------------------|---------------------------------------|-------|------------|---------------------------------------|
| 1                                                                                                                                                                                                                                                                                                                                                                                                                                                                                                              |                        |                                         |                                       |       |            |                                       |
| 1                                                                                                                                                                                                                                                                                                                                                                                                                                                                                                              | •                      |                                         |                                       | (C)=  |            | (F)=                                  |
| NO.   1                                                                                                                                                                                                                                                                                                                                                                                                                                                                                                        | 111 2 1370             |                                         |                                       |       |            |                                       |
| No.                                                                                                                                                                                                                                                                                                                                                                                                                                                                                                            | きタッシー レヘッル・ロ           | フッピンハッンコック                              | フ"ヒン メイ                               |       | コスウ-       | I P/U A R                             |
| 1 721567-01560 9リンタッア・ロック シグミ 1 1 1 1 1 1 1 1 1 1 1 1 1 1 1 1 1 1 1                                                                                                                                                                                                                                                                                                                                                                                                                                            |                        | , , , , , , , , , , , , , , , , , , , , | 7 22 7 7                              | (A)   | (B) (C) (E | ) (E) (F)                             |
| 2 . 124060-01050 7*ラグ** 3                                                                                                                                                                                                                                                                                                                                                                                                                                                                                      |                        | 721567-01560                            | シリンタ"フ"ロツク シクミ                        | 1     | 1          | 1                                     |
| 3 121450-01210 ヘアトホートト 6 2 2 1 1 4 121450-01210 ヘアトホートト 6 2 2 1 1 5 12408-01920 アナト (ペアトホートト 6 2 2 1 1 5 12408-01920 アナト (ペアトホート 6 1 1 1 1 1 1 1 1 1 1 1 1 1 1 1 1 1 1                                                                                                                                                                                                                                                                                                                                         |                        |                                         | 7°52"                                 | 8     | 8          | 1                                     |
| 4                                                                                                                                                                                                                                                                                                                                                                                                                                                                                                              |                        |                                         |                                       |       |            | 1                                     |
| 5 124085-01900 からト・(OU)20***                                                                                                                                                                                                                                                                                                                                                                                                                                                                                   |                        |                                         |                                       |       |            | 1                                     |
| 6 ** 121750-01920 プッラグ* NPTF1 2 2 2 N  1 6-1 : 171051-01921 フッラグ* NPTF1 2 2 2 N  (A=EXXXXX ) (B=EXXXXX ) 7                                                                                                                                                                                                                                                                                                                                                                                                     |                        |                                         |                                       |       |            | 1                                     |
| 1 6-1 171051-01921 ファラア NPTF1 2 2 2 N                                                                                                                                                                                                                                                                                                                                                                                                                                                                          | _                      |                                         |                                       |       | 2          | 1                                     |
| (A=EXXXXX ) (B=EXXXXX )  7                                                                                                                                                                                                                                                                                                                                                                                                                                                                                     |                        |                                         |                                       |       |            |                                       |
| 7                                                                                                                                                                                                                                                                                                                                                                                                                                                                                                              |                        |                                         | • • •                                 | -     | -          | ••                                    |
| 8 24311-000100                                                                                                                                                                                                                                                                                                                                                                                                                                                                                                 |                        |                                         |                                       | 1     | 1          | 1                                     |
| 9 27241 - 300000                                                                                                                                                                                                                                                                                                                                                                                                                                                                                               |                        |                                         |                                       |       |            |                                       |
| 10 22312-080160                                                                                                                                                                                                                                                                                                                                                                                                                                                                                                |                        |                                         | · · · · · · · · · · · · · · · · · · · |       |            |                                       |
| 11                                                                                                                                                                                                                                                                                                                                                                                                                                                                                                             | 40                     |                                         |                                       |       |            |                                       |
| 12 . 121550-01200 ペントペポット A 6 6 1 1 3 . 129350-01230 ペントペポット A 1 1 1 1 1 1 1 1 1 1 1 1 1 1 1 1 1 1                                                                                                                                                                                                                                                                                                                                                                                                             |                        |                                         |                                       |       |            |                                       |
| 13                                                                                                                                                                                                                                                                                                                                                                                                                                                                                                             |                        |                                         |                                       | _     |            |                                       |
| 13                                                                                                                                                                                                                                                                                                                                                                                                                                                                                                             |                        |                                         |                                       |       |            |                                       |
| 15                                                                                                                                                                                                                                                                                                                                                                                                                                                                                                             |                        |                                         |                                       |       |            |                                       |
| 16                                                                                                                                                                                                                                                                                                                                                                                                                                                                                                             |                        |                                         |                                       |       |            | · · · · · · · · · · · · · · · · · · · |
| 10 ・                                                                                                                                                                                                                                                                                                                                                                                                                                                                                                           |                        |                                         |                                       | -     |            |                                       |
| 18                                                                                                                                                                                                                                                                                                                                                                                                                                                                                                             |                        |                                         |                                       |       |            |                                       |
| 19 . 121450-01710 オイルパックトリッサホッルト 23 23 1 20 . 121575-01750 パッサキン(オイルパッツ 1 1 1 1 1 1 1 1 1 1 1 1 1 1 1 1 1 1 1                                                                                                                                                                                                                                                                                                                                                                                                  |                        | •                                       |                                       |       |            | •                                     |
| 20                                                                                                                                                                                                                                                                                                                                                                                                                                                                                                             |                        |                                         |                                       |       |            |                                       |
| 21                                                                                                                                                                                                                                                                                                                                                                                                                                                                                                             | 19                     | 121450-01710                            |                                       |       |            |                                       |
| 22                                                                                                                                                                                                                                                                                                                                                                                                                                                                                                             | 20 .                   | 121575-01750                            | ハペツキン(オイルハペン                          |       |            |                                       |
| 23                                                                                                                                                                                                                                                                                                                                                                                                                                                                                                             | 21 .                   | 121520-01850                            | ハペツキン(フイート〝ホペンフペ                      | 1     |            | •                                     |
| 24  ** 194990-22140                                                                                                                                                                                                                                                                                                                                                                                                                                                                                            | 22 .                   | 121520-01860                            | メクラフタくフ <u>イ</u> ート"ホ°ンフ°             |       |            |                                       |
| 1 24-1                                                                                                                                                                                                                                                                                                                                                                                                                                                                                                         | 23 .                   | 121450-01951                            | シム CMP(チヨウセイシッキ)                      | 1     | 1 .        |                                       |
| 1 25                                                                                                                                                                                                                                                                                                                                                                                                                                                                                                           |                        | 194990-22140                            | ケフ°ス(コニカル) 8                          | 4     | 4          | 5                                     |
| 1 25                                                                                                                                                                                                                                                                                                                                                                                                                                                                                                           | I 24-1.                | 26716-080002                            | ナツト 8                                 | 4     | 4          | R                                     |
| I 25 . 22217-120000 ハネサッカネ 12 2 2 2 2 50  (A=EXXXXX )(B=EXXXXX )  26 . * 26011-060162 ホット(A 6X16 2 2 2 N  (A=EXXXXX )(B=EXXXXX )  27 . * 26116-100222 ホット 10X22 10 10 10 10 N  (A=EXXXXX )(B=EXXXXX )  28 . * 26116-100222 ホット 10X22 10 10 N  (A=EXXXXX )(B=EXXXXX )  28 . * 26116-120252 ホット 12X25 2 2 N  28 . * 26116-120252 ホット 12X25 2 2 R 1 (A=EXXXXX )(B=EXXXXX )  29 . 26216-080302 ウェンキット(セルモータ) 2 2 R 1 (A=EXXXXX )(B=EXXXXX )  29 . 26216-080302 ウェンキット 8X30 4 4 5 S S S S S S S S S S S S S S S S S |                        |                                         | x )                                   |       |            |                                       |
| (A=EXXXXX ) (B=EXXXXX ) 26 ・* 26011-060162 赤 か に A 6X16 2 2 2 80  I 26- 1                                                                                                                                                                                                                                                                                                                                                                                                                                      |                        |                                         |                                       | 2     | 2          | z 50                                  |
| 26 . * 26011-060162 ホット(A 6X16 2 2 2 N                                                                                                                                                                                                                                                                                                                                                                                                                                                                         |                        | (XX ) (B=EXXXX                          |                                       |       |            |                                       |
| 1 26- 1                                                                                                                                                                                                                                                                                                                                                                                                                                                                                                        |                        |                                         |                                       | 2     | 2          | 20                                    |
| (A=EXXXXX ) (B=EXXXXX )  27                                                                                                                                                                                                                                                                                                                                                                                                                                                                                    |                        |                                         |                                       | 2     | 2          | N                                     |
| 27 ** 26116-100222 ホッルト 10x22 10 10 10 N 10                                                                                                                                                                                                                                                                                                                                                                                                                                                                    |                        |                                         |                                       | . =   |            |                                       |
| 1 27- 1 . 26206-100222 ホールト 10X22 10 10 N  (A=EXXXXX ) (B=EXXXXX )  28 . * 26116-120252 ホールト 12X25 2 2 10  I 28- 1 . 124450-01610 トリウケホールト (セルモータ) 2 2 R 1  (A=EXXXXX ) (B=EXXXXX )  29 . 26216-080302 ウェコミホールト 8X30 4 4 5  30 . 721550-02500 メタルトーウ シクミ 1 1 1 1 1 1 1 1 1 1 1 1 1 1 1 1 1 1 1                                                                                                                                                                                                                 |                        |                                         |                                       | 10    | 10         | 10                                    |
| (A=EXXXXX ) (B=EXXXXX )  28                                                                                                                                                                                                                                                                                                                                                                                                                                                                                    |                        |                                         |                                       |       |            | N                                     |
| 28 . * 26116-120252 ホールト 12X25 2 2 10  I 28-1 . 124450-01610 トリプホールト(セルモータ) 2 2 R 1  (A=EXXXXX )(B=EXXXXX )  29 . 26216-080302 ウェコミホールト 8X30 4 4 5  30 . 721550-02500 メタルトーウ シクミ 1 1 1 1 1 1 1 1 1 1 1 1 1 1 1 1 1 1 1                                                                                                                                                                                                                                                                                         |                        |                                         |                                       |       |            |                                       |
| I 28- 1 . 124450-01610 トリツケホッルト(セルモータ) 2 2 R 1 (A=EXXXXX ) (B=EXXXXX )  29 . 26216-080302 ウエコミホッルト 8X30 4 4 5 30 . 721550-02500 メタルトックラミ 1 1 1 1 1 1 1 1 1 1 1 1 1 1 1 1 1 1 1                                                                                                                                                                                                                                                                                                                                 |                        |                                         |                                       | . 2   |            | 10                                    |
| (A=EXXXXX )(B=EXXXXX )  29 . 26216-080302 ウェコミホルト 8X30 4 4 5  30 . 721550-02500 メタルトツ シクミ 1 1 1 1 1 1 1 1 1 1 1 1 1 1 1 1 1 1 1                                                                                                                                                                                                                                                                                                                                                                                |                        |                                         |                                       |       |            | R 1                                   |
| 29 . 26216-080302 ウェコミホルト 8X30 4 4 5 5 30 . 721550-02500 メタルトツウシミ 1 1 1 1 1 1 1 1 1 1 1 1 1 1 1 1 1 1 1                                                                                                                                                                                                                                                                                                                                                                                                        |                        |                                         |                                       | _     | -          |                                       |
| 29 . 2021で100302 メタルトック 3クス 1 1 1 1 1 1 1 1 1 1 1 1 1 1 1 1 1 1 1                                                                                                                                                                                                                                                                                                                                                                                                                                              |                        |                                         |                                       | 4     | 4          | 5                                     |
| 31 . 121550-02100 メインメタル 1 1 1 1 1 1 1 1 1 1 1 1 1 1 1 1 1 1 1                                                                                                                                                                                                                                                                                                                                                                                                                                                 |                        |                                         |                                       |       |            | <del>-</del>                          |
| 32 121550-02210 オ1ルラール(メタルト"ウ 1 1 1 1 1 1 3                                                                                                                                                                                                                                                                                                                                                                                                                                                                    |                        |                                         |                                       |       | -          |                                       |
| 33 . 721550-02610 センターメダルトック(ホイルカック 1 1 1 1 1 1 1 1 1 1 1 1 1 1 1 1 1 1 1                                                                                                                                                                                                                                                                                                                                                                                                                                      |                        |                                         |                                       |       |            |                                       |
| 34                                                                                                                                                                                                                                                                                                                                                                                                                                                                                                             |                        |                                         |                                       |       | -          |                                       |
| 35 121250-02070 ホ"바ト(センターメタルト"ウ 2 2 1 1 1 35-1 129350-02070 ホ"바ト(センターメタルト"ウ 2 2 S (A=EXXXXX )(B=EXXXXX )                                                                                                                                                                                                                                                                                                                                                                                                       |                        |                                         |                                       |       |            | · · · · · · · · · · · · · · · · · · · |
| 1 35 - 1 129350-02070 ホ"ルト(センタ-メタルト"ウ 2 2 S<br>(A=EXXXXX ) (B=EXXXXX ) 36 . 721550-02620 センタ-メタルト"ウ(キ"ヤカ"ワ 1 1 1 1 1 1 1 1 1 1 1 1 1 1 1 1 1 1 1                                                                                                                                                                                                                                                                                                                                                               |                        |                                         |                                       |       |            |                                       |
| (A=EXXXXX                                                                                                                                                                                                                                                                                                                                                                                                                                                                                                      |                        |                                         |                                       |       |            |                                       |
| 36 ・ 721550-02620 センターメタルトゥ(キャカッワ 1 1 1 1 1 37 ・・・・ 721550-02810 センターメインメタル(キャカッワ 2 2 1 38 ・・・ 121250-02070 ホッルト(センターメタルトゥク 2 2 1                                                                                                                                                                                                                                                                                                                                                                              |                        |                                         |                                       | _     | -          | -                                     |
| 37 . 721550-02810 センターメインメタルくキャカップ 2 2 1<br>38 . 121250-02070 ホッルト(センターメタルトック 2 2 1                                                                                                                                                                                                                                                                                                                                                                                                                            |                        |                                         |                                       | 4     | 4          | 1                                     |
| 38 121250-02070 ホールト(センターメタルトーウ 2 2 1                                                                                                                                                                                                                                                                                                                                                                                                                                                                          |                        |                                         |                                       |       |            |                                       |
|                                                                                                                                                                                                                                                                                                                                                                                                                                                                                                                |                        |                                         |                                       |       |            | ì                                     |
|                                                                                                                                                                                                                                                                                                                                                                                                                                                                                                                |                        |                                         |                                       |       |            | - '-                                  |
| 1 38- 1 129330-02070 // // // // 2                                                                                                                                                                                                                                                                                                                                                                                                                                                                             |                        | 129350-02070                            | ホ"ルト(センターメタルト"ウ                       | 2     | 4          | 3                                     |
| (A=EXXXXX )(B=EXXXXX )                                                                                                                                                                                                                                                                                                                                                                                                                                                                                         |                        |                                         |                                       | _     | 3          | 1                                     |
| 39 . 121550-02300 セツトホッルト(センターメタル 2 2 1 N001854                                                                                                                                                                                                                                                                                                                                                                                                                                                                |                        |                                         | ロントル・かト (エンダーメスル                      |       |            | N00185/                               |
| ** ""/" / ** NUU1834                                                                                                                                                                                                                                                                                                                                                                                                                                                                                           | *                      | ** ツツ"ク **                              |                                       |       |            | 1001024                               |