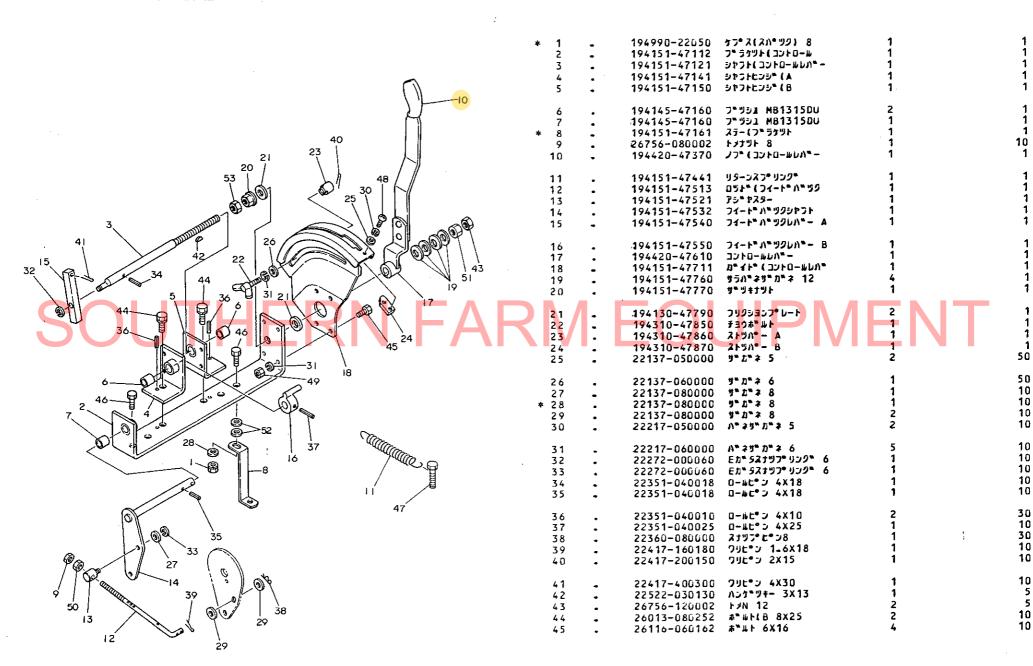

| 1<br>1<br>50<br>10<br>10<br>5<br>10 |
|                                                                   |    |             |                                                                                                                       |                                                                                           |                       |                                     |
| $ \begin{array}{c} 6 \\ 8 \\ 9 \\ 0 \\ 0 \\ 12 \\ 4 \end{array} $ |    |             |                                                                                                                       |                                                                                           |                       | :                                   |

. .

``

.







(\*\*\* 9t\*J ^\*~?\*\* 99\*5 \*\*\*)

54. 油圧コントロール



| M1610DGR             |    |
|----------------------|----|
| 54. 油圧コントロール 79-08-0 | 16 |

|