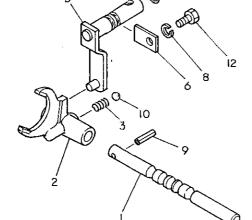

| . 194420-2755 | 50 ノフト(フタヘンソク        | 1            | 1        |
| 8                                             | . 22217-08000 | 00 ለግቅታግ አግቅ 8       | 1            | 50       |
| 9                                             | . 22351-06002 | 25 D-#t*> 6X25       | 1            | 5        |
| 10                                            | . 24190-10000 |                      | 1            | 10       |
| 11                                            | . 24311-00010 | 60 0900° P-16        | 1            | 5        |
| 12                                            | . 26116-08010 | 62 #*# <b>F 8X16</b> | 1            | 10       |
| 13                                            | . 26716-12000 | 02 <b>151 12</b>     | 1            | 10       |

## SOUTHERN FARM EQUIPMENT



速

変

4 -

41. 副

.

| 09 | 44 | 20 | -2 | 77 | '00 |  |
|----|----|----|----|----|-----|--|
|----|----|----|----|----|-----|--|

| NPC- | 11 | 14 |  |
|------|----|----|--|
|------|----|----|--|

|                                                                                        | 6<br>7<br>8<br>9<br>10           | • | 194420-27720<br>194150-27732<br>194150-27760<br>194420-27810<br>494420-27870                 | 09)*(РТОЎІУЭ*<br>РТОЎІУЭ*Р-6<br>+-7*7*J-1-<br>/7*(РТО<br>7997 16x26x2         |
|----------------------------------------------------------------------------------------|----------------------------------|---|----------------------------------------------------------------------------------------------|------------------------------------------------------------------------