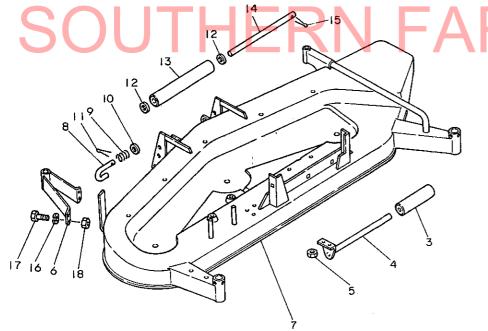

| リフト          | リン          | ク剖   | ß     | • • • • • • • | ••••        | ••••••••••••••••••••••••••••••••••••••• | · F10       |
|--------------|-------------|------|-------|---------------|-------------|-----------------------------------------|-------------|
|              | 項目No.       |      | グル    | ブ名科           | <b>ж</b>    | ロケ                                      | ーション        |
|              | 65          | ۲    | ッフ    | イリ            | ン           | 2                                       | FII         |
|              | 66.         | IJ   | フト    | . IJ          | ン           | 7                                       | ·F12        |
|              | <b>67</b> . | П    | 7     | IJ            | ン           | 7                                       | ·F13        |
|              |             |      |       |               |             |                                         |             |
| 付属           | 品           |      | ••••• | •••••         | • • • • • • |                                         | •F14        |
|              | 68.         | スタ   | マンダ   | - K           | ツー          | Ju                                      | ·F15        |
|              |             |      |       |               |             |                                         |             |
| モアー          | 部 (J        | ID-6 | SOK   | 髟)・           | ••••        |                                         | ·G1         |
|              | <b>69</b> . | 銘    |       |               |             | 板                                       | G2          |
| Л            | 70.         | Ŧ    | ヤボ    | ٣             | ク           | z                                       | G3          |
| $\mathbf{V}$ |             |      |       |               |             |                                         |             |
| VI           | 72.         | Ŧ 2  | ノショ   | • > :         | ブ -         | Ŋ                                       | ·G5         |
|              | 73.         | ×    | - ン   | ・プ            | -           |                                         | G6          |
|              | 74.         | ۴    | ライ    | ブフ            | °           | Ŋ                                       | ·G <b>7</b> |
|              | <b>75</b> . | デ    |       | ッ             |             | +                                       | -G8         |
|              | <b>76</b> . | ソ    |       |               |             | IJ                                      | ·G9         |
|              | 77.         | 尾    |       |               |             | 輪                                       | G10         |
|              | 78.         | IJ   | ン     | 2             | 取           | 付                                       | G1 1        |
|              | <b>79</b> . | П    | ッド    | ドラ            | フ           | ٢                                       | G12         |
|              | 80          | ア -  | - ムリ  | ヤド            | ライ          | ブー・・・・・・・・・・・・・・・・・・・・・・・・・・・・・・・・・・・・・ | G13         |
|              | 81.         | IJ   |       | フ             |             | <u>۲</u>                                | G14         |
| ◈部品          | 番号          | 順索   | 引表    |               | • • • • • • |                                         | LI          |
| フイッ          | シュ          | ィン   | デッ    | クス・           | • • • • • • |                                         | M16, M15    |