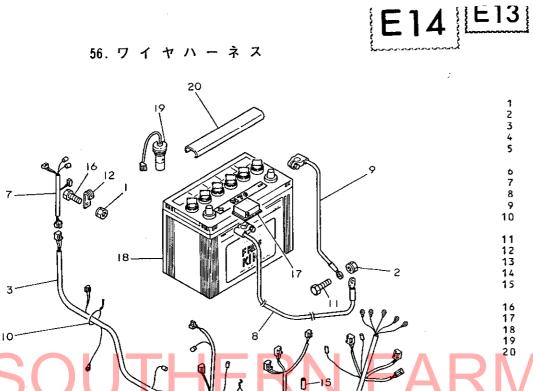

| 電 装 品 部          | E13  |
|------------------|------|
| 56. ワイヤハーネス      | E 14 |
| 57. ス イ ッ チ      | E 15 |
| 58 ランプ・メータ······ | E 16 |

| 艤 装 品 部 | <u>.</u> | •••••• | • • • • |    |            |
|---------|----------|--------|---------|----|------------|
| 59.     | ボ        | ン      | ネ       | ッ  | ۶۰۰۰۰۰۰ F2 |
| 60.     | ダ        | ッシ     | ı       | ボー | ۶F3        |
| 61.     | フ        | I      | •       | ン  | ダF4        |
| 62.     | ス        | テ      |         | ש  | ブF5        |
| 63.     | シ        |        |         |    | ۲۰۰۰۰۰۰ F6 |
| 64      | 銘        |        |         |    | 板Fフ        |