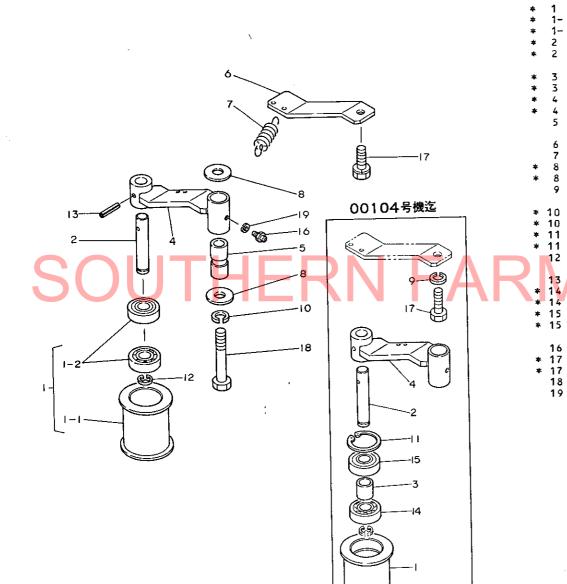

| リフト          | リン          | ク剖   | ß     | • • • • • • • | ••••        | ••••••••••••••••••••••••••••••••••••••• | · F10       |
|--------------|-------------|------|-------|---------------|-------------|-----------------------------------------|-------------|
|              | 項目No.       |      | グル    | ブ名科           | <b>ж</b>    | ロケ                                      | ーション        |
|              | 65          | ۲    | ッフ    | イリ            | ン           | 2                                       | FII         |
|              | 66.         | IJ   | フト    | . IJ          | ン           | 7                                       | ·F12        |
|              | <b>67</b> . | П    | 7     | IJ            | ン           | 7                                       | ·F13        |
|              |             |      |       |               |             |                                         |             |
| 付属           | 品           |      | ••••• | •••••         | • • • • • • |                                         | •F14        |
|              | 68.         | スタ   | マンダ   | - K           | ツー          | Ju                                      | ·F15        |
|              |             |      |       |               |             |                                         |             |
| モアー          | 部 (J        | ID-6 | SOK   | 髟)・           | ••••        |                                         | ·G1         |
|              | <b>69</b> . | 銘    |       |               |             | 板                                       | G2          |
| Л            | 70.         | Ŧ    | ヤボ    | ٣             | ク           | z                                       | G3          |
| $\mathbf{V}$ |             |      |       |               |             |                                         |             |
| VI           | 72.         | Ŧ 2  | ノショ   | • > :         | ブ -         | Ŋ                                       | ·G5         |
|              | 73.         | ×    | - ン   | ・プ            | -           |                                         | G6          |
|              | 74.         | ۴    | ライ    | ブフ            | °           | Ŋ                                       | ·G <b>7</b> |
|              | <b>75</b> . | デ    |       | ッ             |             | +                                       | -G8         |
|              | <b>76</b> . | ソ    |       |               |             | IJ                                      | ·G9         |
|              | 77.         | 尾    |       |               |             | 輪                                       | G10         |
|              | 78.         | IJ   | ン     | 2             | 取           | 付                                       | G1 1        |
|              | <b>79</b> . | П    | ッド    | ドラ            | フ           | ٢                                       | G12         |
|              | 80          | ア -  | - ムリ  | ヤド            | ライ          | ブー・・・・・・・・・・・・・・・・・・・・・・・・・・・・・・・・・・・・・ | G13         |
|              | 81.         | IJ   |       | フ             |             | <u>۲</u>                                | G14         |
| ◈部品          | 番号          | 順索   | 引表    |               | • • • • • • |                                         | LI          |
| フイッ          | シュ          | ィン   | デッ    | クス・           | • • • • • • |                                         | M16, M15    |