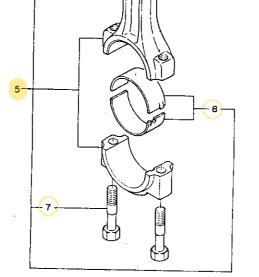

フイッシュインデックス······M16, M15

٨

CANT FIND WHAT YOUR LOOKING FOR ? GIVE US A CALL! 1-251-957-2857

|                                                                              | M16                                                 | - 10                                  |
|------------------------------------------------------------------------------|-----------------------------------------------------|---------------------------------------|
| 目次                                                                           | エンジンコントロール部····································     | ・・・・・・・・・・・・・・・・・・・・・・・・・・・・・・・・・・・・・ |
| 「パーツカタログ」ご使用の前に・・・・・・A2                                                      | 16. ア ク セ ル レ バ ー・・・・・・・・・・・・・・・・・・・・・・・・・・・・・・・・・・ |                                       |
|                                                                              |                                                     |                                       |
| ② ご注文について                                                                    | 18. フュエルタンク                                         |                                       |
| <ul> <li>③ 部品番号について</li> </ul>                                               | 19. ベルトカバー                                          |                                       |
| <ul> <li>◇ Arran a 510 50 €</li> <li>◇ トラクタ機種コード表</li></ul>                  | フロントアクスル部・・・・・・・・・・・・・・・・・・・・・・・・・・・・・・・・・・・・       | ······C1                              |
| <ul> <li>◇ 「 、 、 、 、 、 、 、 、 、 、 、 、 、 、 、 、 、 、</li></ul>                   | 20 フロントブラケット・・・・・・・・・・・・・・・・・・・・・・・・・・・・・・・・・・・・    | C2                                    |
| <ul> <li>◎ 能 振 齿</li> <li>◎ 仕 様 ··································</li></ul> | 21. ナックルアーム                                         | ······C3                              |
|                                                                              | 22. リングギャー・・・・・・・・・・・・・・・・・・・・・・・・・・・・・・・・・・・・      |                                       |
|                                                                              | 23. プロペラシャフト                                        |                                       |
| エンジン部 (3T75U形)A8                                                             | 24. センターボックス                                        |                                       |
| 項目Na. グループ名称 ロケーショ                                                           |                                                     |                                       |
| 1. シリンダブロック <del>・・・・・</del> A9, A                                           |                                                     |                                       |
| $ \begin{array}{cccccccccccccccccccccccccccccccccccc$                        | A13 27. フロントホイルタイヤ                                  | ······C10                             |
| 4. エアクリーナ・サイレンサーーー A14                                                       | トランスミッション部・・・・・・・・・・・・・・・・・・・・・・・・・・・・・・・・・         | C13                                   |
| 5. カムシャフトA15                                                                 | 30 クラッチハウジング・・・・・・                                  |                                       |
| 6. クランクシャフトA16                                                               | 31. クラッチディスク                                        |                                       |
| 7. ピストン・コネクティングシャフトB1                                                        | 32. ミッションケース                                        |                                       |
| 8. 潤 滑 油 系 統······B2                                                         | 33. センタプレート                                         |                                       |
| 9. 冷 却 水 系 統·······B3                                                        | 34. レギュレータ                                          |                                       |
| 10. F O 噴 射 ポ ン プ······B4                                                    | 35. セカンドリリー フ                                       |                                       |
| 11. F O 弁B5                                                                  | 36. メーンシャフト                                         |                                       |
| 12. 燃料油系統 <sup></sup> B6, B                                                  | 37. PSクラッチシャフト                                      |                                       |
| 13. 調 速 装 置·······B8                                                         | 38. カウンタシャフト                                        |                                       |
|                                                                              | 39. PTO駆動シャフト                                       |                                       |
| 15. サーモスタート装置····································                            |                                                     | ,                                     |
|                                                                              |                                                     |                                       |
|                                                                              | 42. P T O 変 速··································     |                                       |
|                                                                              | 4J. ノロノトトシュノ·····                                   |                                       |