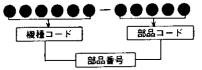

### ③ 部品番号について

3-1. 部品番号は下記の様に、**ヤンマ-**専用純正部品の場合、大別して機種コード(6桁) と部品コード(5桁)の数字により構成されています。

3-2. 更に機種コード及び部品コードはそれぞれ次の様な意味を表わしています。

3-2-6. 設計変更番号

3-3. その外に上記の様なヤンマー専用純正部品とは異なる2種部品(市販部品)と称する 部品の場合も大別して種別コード(5桁)と、規格コード(6桁)の数字で構成され

3-3-1. 2種部品の部品番号は品目により種別コード及び規格コードの構成内容は異りま すが、概略次の通りです。(但し、種別コードの第1桁目は必ず2で始っています。)

- 3-2-3. 形式別コード(000~999迄)

3-2-4. 部分コード(00~99迄)

⑤ 配線 図

計

装置

9

ノサッ