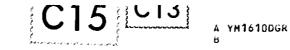

| リフト          | リン          | ク剖   | ß     | • • • • • • • | ••••        | ••••••••••••••••••••••••••••••••••••••• | · F10       |
|--------------|-------------|------|-------|---------------|-------------|-----------------------------------------|-------------|
|              | 項目No.       |      | グル    | ブ名科           | <b>ж</b>    | ロケ                                      | ーション        |
|              | 65          | ۲    | ッフ    | イリ            | ン           | 2                                       | FII         |
|              | 66.         | IJ   | フト    | . IJ          | ン           | 7                                       | ·F12        |
|              | <b>67</b> . | П    | 7     | IJ            | ン           | 7                                       | ·F13        |
|              |             |      |       |               |             |                                         |             |
| 付属           | 品           |      | ••••• | •••••         | • • • • • • |                                         | •F14        |
|              | 68.         | スタ   | マンダ   | - K           | ツー          | Ju                                      | ·F15        |
|              |             |      |       |               |             |                                         |             |
| モアー          | 部 (J        | ID-6 | SOK   | 髟)・           | ••••        |                                         | ·G1         |
|              | <b>69</b> . | 銘    |       |               |             | 板                                       | G2          |
| Л            | 70.         | Ŧ    | ヤボ    | ٣             | ク           | z                                       | G3          |
| $\mathbf{V}$ |             |      |       |               |             |                                         |             |
| VI           | 72.         | Ŧ 2  | ノショ   | • > :         | ブ -         | Ŋ                                       | ·G5         |
|              | 73.         | ×    | - ン   | ・プ            | -           |                                         | G6          |
|              | 74.         | ۴    | ライ    | ブフ            | °           | Ŋ                                       | ·G <b>7</b> |
|              | <b>75</b> . | デ    |       | ッ             |             | +                                       | -G8         |
|              | <b>76</b> . | ソ    |       |               |             | IJ                                      | ·G9         |
|              | 77.         | 尾    |       |               |             | 輪                                       | G10         |
|              | 78.         | IJ   | ン     | 2             | 取           | 付                                       | G1 1        |
|              | <b>79</b> . | П    | ッド    | ドラ            | フ           | ٢                                       | G12         |
|              | 80          | ア -  | - ムリ  | ヤド            | ライ          | ブー・・・・・・・・・・・・・・・・・・・・・・・・・・・・・・・・・・・・・ | G13         |
|              | 81.         | IJ   |       | フ             |             | <u>۲</u>                                | G14         |
| ◈部品          | 番号          | 順索   | 引表    |               | • • • • • • |                                         | LI          |
| フイッ          | シュ          | ィン   | デッ    | クス・           | • • • • • • |                                         | M16, M15    |