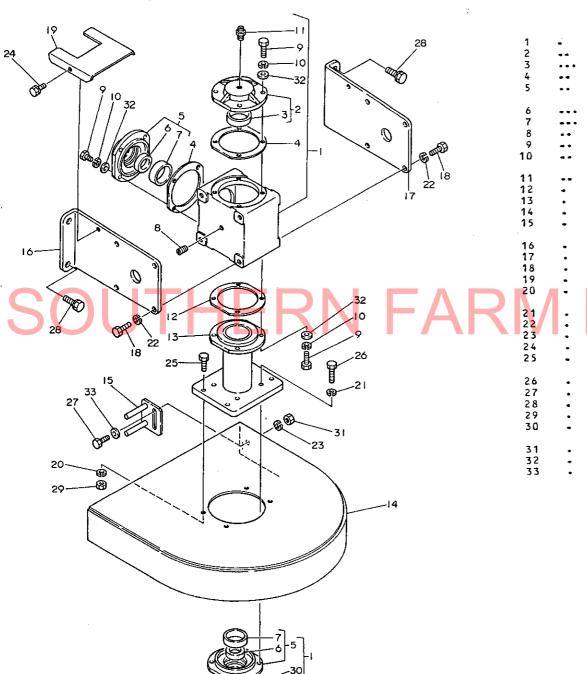

| リフト          | リン          | ク剖   | ß     | • • • • • • • | ••••        | ••••••••••••••••••••••••••••••••••••••• | · F10       |
|--------------|-------------|------|-------|---------------|-------------|-----------------------------------------|-------------|
|              | 項目No.       |      | グル    | ブ名科           | <b>ж</b>    | ロケ                                      | ーション        |
|              | 65          | ۲    | ッフ    | イリ            | ン           | 2                                       | FII         |
|              | 66.         | IJ   | フト    | . IJ          | ン           | 7                                       | ·F12        |
|              | <b>67</b> . | П    | 7     | IJ            | ン           | 7                                       | ·F13        |
|              |             |      |       |               |             |                                         |             |
| 付属           | 品           |      | ••••• | •••••         | • • • • • • |                                         | •F14        |
|              | 68.         | スタ   | マンダ   | - K           | ツー          | Ju                                      | ·F15        |
|              |             |      |       |               |             |                                         |             |
| モアー          | 部 (J        | ID-6 | SOK   | 髟)・           | ••••        |                                         | ·G1         |
|              | <b>69</b> . | 銘    |       |               |             | 板                                       | G2          |
| Л            | 70.         | Ŧ    | ヤボ    | ٣             | ク           | z                                       | G3          |
| $\mathbf{V}$ |             |      |       |               |             |                                         |             |
| VI           | 72.         | Ŧ 2  | ノショ   | • > :         | ブ -         | Ŋ                                       | ·G5         |
|              | 73.         | ×    | - ン   | ・プ            | -           |                                         | G6          |
|              | 74.         | ۴    | ライ    | ブフ            | °           | Ŋ                                       | ·G <b>7</b> |
|              | <b>75</b> . | デ    |       | ッ             |             | +                                       | -G8         |
|              | <b>76</b> . | ソ    |       |               |             | IJ                                      | ·G9         |
|              | 77.         | 尾    |       |               |             | 輪                                       | G10         |
|              | 78.         | IJ   | ン     | 2             | 取           | 付                                       | G1 1        |
|              | <b>79</b> . | П    | ッド    | ドラ            | フ           | ٢                                       | G12         |
|              | 80          | ア -  | - ムリ  | ヤド            | ライ          | ブー・・・・・・・・・・・・・・・・・・・・・・・・・・・・・・・・・・・・・ | G13         |
|              | 81.         | IJ   |       | フ             |             | <u>۲</u>                                | G14         |
| ◈部品          | 番号          | 順索   | 引表    |               | • • • • • • |                                         | LI          |
| フイッ          | シュ          | ィン   | デッ    | クス・           | • • • • • • |                                         | M16, M15    |