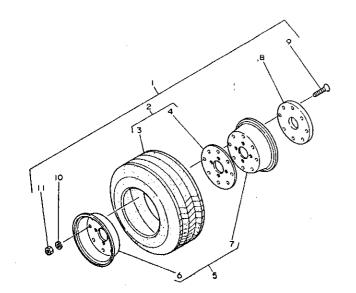

| 見出 №. | レベル | 法の分 | 部    | 品    | ŧ       | 号   | 15      | 品       | 名  | 個數  | 蓝色 |     | ¥ | 搖 | 导横 | 個获<br>単位 | AP DO ST |
|-------|-----|-----|------|------|---------|-----|---------|---------|----|-----|----|-----|---|---|----|----------|----------|
| 1     | •   |     | 794  | 621· | - 14    | 700 | フロントホイル | 9711 92 | 75 | 1   |    |     |   |   |    | 1        | Г        |
| 2     |     | - 1 | 194  | 158  | -14     | 700 | afuDC4J |         |    | 1   |    |     |   |   |    | 1 i      |          |
| 3     |     | - 1 | 1944 | 421· | -14     | 800 | 9125-14 | CMP     |    | 1 1 |    |     |   |   |    | 1        | 1        |
| 4     |     |     | 1944 | 421  | - 14    | 810 | 911     |         |    | 1   |    |     |   |   |    | 1        |          |
| 5     |     |     | 1941 | 191· | - 14    | 820 | ¥2-7*   |         |    | 1   |    |     |   |   |    | 1        |          |
| 6     |     |     | 7944 | 421· | -14     | 800 |         | 97PR 92 | 75 | 1   |    |     |   |   |    | 1        |          |
| 7     |     |     | 1941 | 158  | -14     | 700 | #1HDC4J | A*14WC  | 1P | 1 1 | 1  |     |   |   |    | 1        |          |
| 8     | • • |     |      |      |         | 800 | 9175-14 | CMP     |    | 1 1 |    |     |   |   |    | i        |          |
| 9     |     |     | 1246 | 21   | <b></b> |     | La 14-  |         |    | 1   |    | t i |   |   |    | 1        |          |
| 10    | 1   |     |      |      |         |     |         |         |    | 1   | 1  |     |   |   |    | 1 1      |          |