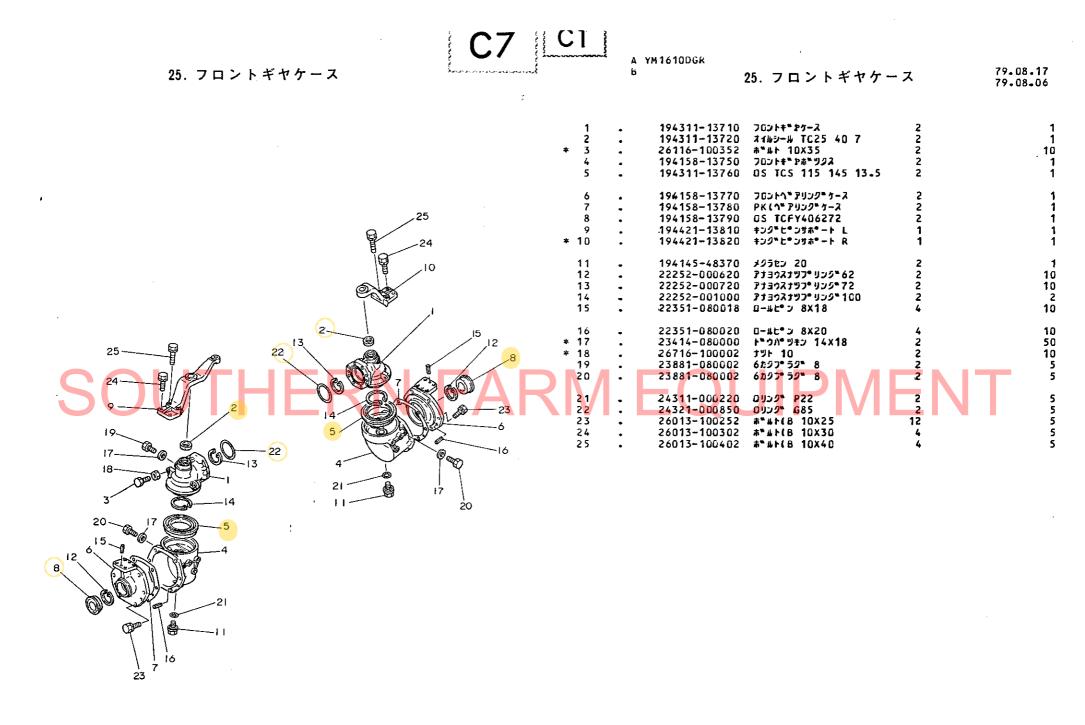

>ロリング* 660 |    | 79-08-06<br>1<br>2<br>1<br>1<br>2<br>1<br>1<br>1<br>1<br>1<br>1<br>1<br>1<br>1<br>1<br>1<br>1<br>1 |
| 8 /<br>18    |                                                                                                                       |   |                                                              |                                                                                                                                                                                                                                                                                            |    |                                                                                                    |

.

NPC-1114

094424-13300

24. センターボックス

C6 A YM161000K В

24. センターボックス

79.08.06





NFC-1114

26. フロントシャフト

22 (

23 25

26

.



;

79.08.06

|                                          | 1                |   | 194311-13850         | 70312549                                 | 1 | 1  |
|------------------------------------------|------------------|---|----------------------|------------------------------------------|---|----|
|                                          | ź                | • | 194311-13860         | 400°E*004 A                              | 4 | 1  |
|                                          | _                | • |                      |                                          | - | 4  |
|                                          | 3                | - | 194311-13870         | キング <sup>6</sup> ビ <sup>6</sup> ンジム B    | į |    |
|