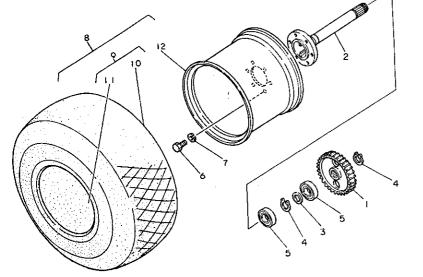

| 見出 №. | レベル | 法の分 | 部    | 品    | ŧ       | 号   | 15      | 品       | 名  | 個數  | 蓝色 |     | ¥ | 搖 | 导横 | 個获<br>単位 | AP DO ST |
|-------|-----|-----|------|------|---------|-----|---------|---------|----|-----|----|-----|---|---|----|----------|----------|
| 1     | •   |     | 794  | 621· | - 14    | 700 | フロントホイル | 9711 92 | 75 | 1   |    |     |   |   |    | 1        | Г        |
| 2     |     | - 1 | 194  | 158  | -14     | 700 | afuDC4J |         |    | 1   |    |     |   |   |    | 1 i      |          |
| 3     |     | - 1 | 1944 | 421· | -14     | 800 | 9125-14 | CMP     |    | 1 1 |    |     |   |   |    | 1        | 1        |
| 4     |     |     | 1944 | 421  | - 14    | 810 | 911     |         |    | 1   |    |     |   |   |    | 1        |          |
| 5     |     |     | 1941 | 191· | - 14    | 820 | ¥2-7*   |         |    | 1   |    |     |   |   |    | 1        |          |
| 6     |     |     | 7944 | 421· | -14     | 800 |         | 97PR 92 | 75 | 1   |    |     |   |   |    | 1        |          |
| 7     |     |     | 1941 | 158  | -14     | 700 | #1HDC4J | A*14WC  | 1P | 1 1 | 1  |     |   |   |    | 1        |          |
| 8     | • • |     |      |      |         | 800 | 9175-14 | CMP     |    | 1 1 |    |     |   |   |    | i        |          |
| 9     |     |     | 1246 | 21   | <b></b> |     | La 14-  |         |    | 1   |    | t i |   |   |    | 1        |          |
| 10    | 1   |     |      |      |         |     |         |         |    | 1   | 1  |     |   |   |    | 1 1      |          |