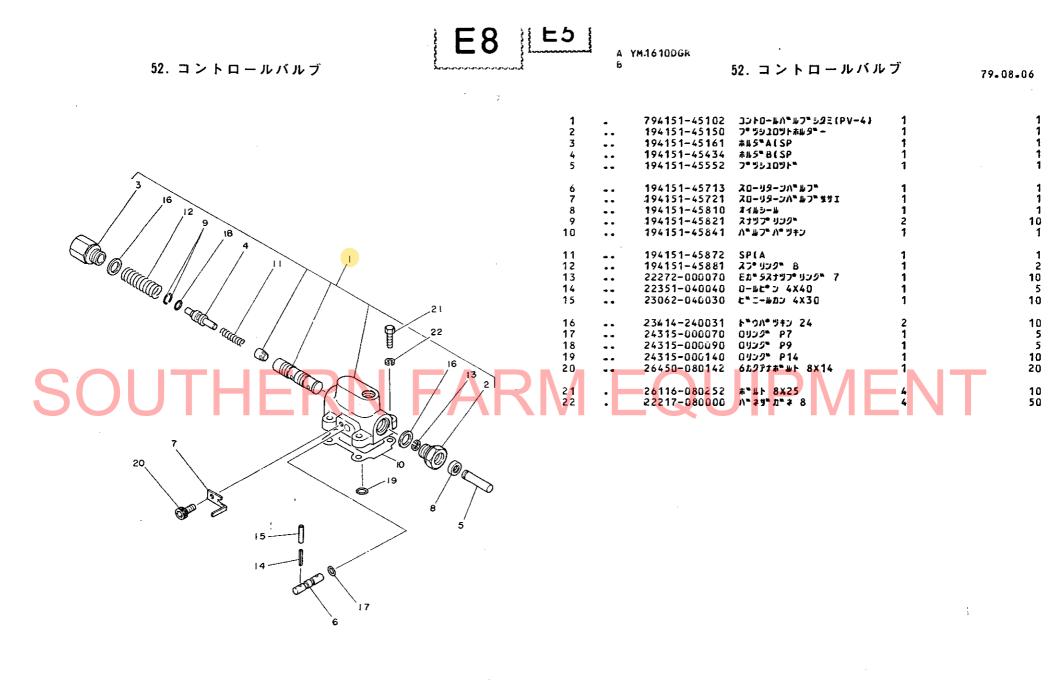

| 油圧コントロール部                                                                                       |
|-------------------------------------------------------------------------------------------------|
| 50. 油圧シリンダケース······E6                                                                           |
| 51. リフトクラン ク·····E7                                                                             |
| 52. コントロールバルブ·····E8<br>53. リリーフバルブ······E9<br>54. 油圧コントロール···································· |
| 55. 油圧パイビング······E10,E11                                                                        |