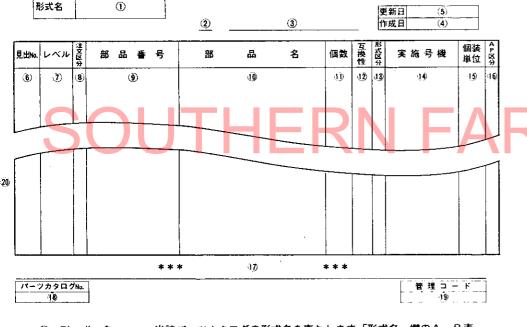

- (6) 見 出 No.……イラストに付されている番号とリストの見出No.を一致させることに より、イラスト部品番号を結び付けます。
- (7) レーベール………仕組品等の構成内容を●印のレベルにより表わしてあります。

↓例↓

A2

形式名 A YN 1610D 21

31. フロントホイルタイ ヤ

| 更新日 |       |     |
|-----|-------|-----|
| 作成日 | 79.02 | .13 |

| 見出 №. | レベル | 法の分 | 部    | 品    | ŧ       | 号   | 15      | 品       | 名  | 個數  | 蓝色 |     | ¥ | 搖 | 导横 | 個获<br>単位 | AP DO ST |
|-------|-----|-----|------|------|---------|-----|---------|---------|----|-----|----|-----|---|---|----|----------|----------|
| 1     | •   |     | 794  | 621· | - 14    | 700 | フロントホイル | 9711 92 | 75 | 1   |    |     |   |   |    | 1        | Г        |
| 2     |     | - 1 | 194  | 158  | -14     | 700 | afuDC4J |         |    | 1   |    |     |   |   |    | 1 i      |          |
| 3     |     | - 1 | 1944 | 421· | -14     | 800 | 9125-14 | CMP     |    | 1 1 |    |     |   |   |    | 1        | 1        |
| 4     |     |     | 1944 | 421  | - 14    | 810 | 911     |         |    | 1   |    |     |   |   |    | 1        |          |
| 5     |     |     | 1941 | 191· | - 14    | 820 | ¥2-7*   |         |    | 1   |    |     |   |   |    | 1        |          |
| 6     |     |     | 7944 | 421· | -14     | 800 |         | 97PR 92 | 75 | 1   |    |     |   |   |    | 1        |          |
| 7     |     |     | 1941 | 158  | -14     | 700 | #1HDC4J | A*14WC  | 1P | 1 1 | 1  |     |   |   |    | 1        |          |
| 8     | • • |     |      |      |         | 800 | 9175-14 | CMP     |    | 1 1 |    |     |   |   |    | i        |          |
| 9     |     |     | 1246 | 21   | <b></b> |     | La 14-  |         |    | 1   |    | t i |   |   |    | 1        |          |
| 10    | 1   |     |      |      |         |     |         |         |    | 1   | 1  |     |   |   |    | 1 1      |          |

上記の例によるレベル表示は、次の様な意味を表わしています。

- 見出No.3の「フロントホイルタイヤL シクミ」(レベル・)は見出No.2と3の部品(レ ベル・・) で構成されていることを表わし、さらに見出No.3「タイヤ5-14 CMP」は、 4と5の部品(レベル・・・)により構成されていることを表わしています。
- ⑧ 注文区分…………部品変更により以後新部品で運営する場合に旧部品に対して、\*印が付されています。

その場合の新規ご注文は新部品にて願います。

- ⑨(部 品 番 号………「部品番号について」の項をご参照下さい。
- (1) 部 品 名…………部品名は、カタカナ、数字、英字、記号等により表現されます。
- (1) 個 数…………部品番号当りの使用個数を表示してあります。

### A4 A2

- (13) 形式区分…………(1)の「形式名」欄に表示された形式に対応してA又は、Bの区分が 表示されます。
- 10 実施号機…………部品変更が行われた場合、「形式名」欄に対応する形式(A又はB) のそれぞれに該当する実施号機が新部品に対して表示されます。

| 私 YM1610<br>形式名 <sub>B</sub> YM1610D | 51. | IJ | t | 7 | 2 | ス | ル |  |
|--------------------------------------|-----|----|---|---|---|---|---|--|
|                                      |     |    |   |   |   |   |   |  |

15) 個 装 単 位…………1個当りの単位数量を表示してあります。

- 16 A・P区分………アタッチメント扱いとして運営される部品に対して「A」と表示されます。
- 17) \* \* \* ツギノページニツヅク\* \* \*

………同一項目Na.のリストが次のページ(ロケーションNo.)にまたがる場合にのみ表示されます。

- 18 パーツカタログNo.・・・パーツカタログの作成No.を表わしています。
- 19) 管理コード………イラストとリストを管理するためのコードを表示してあります。
- (20) 変更 箇 所…………部品変更等によりリストの内容が更新された場合に、該当部品に対して、欄外に\*印を付して表わします。