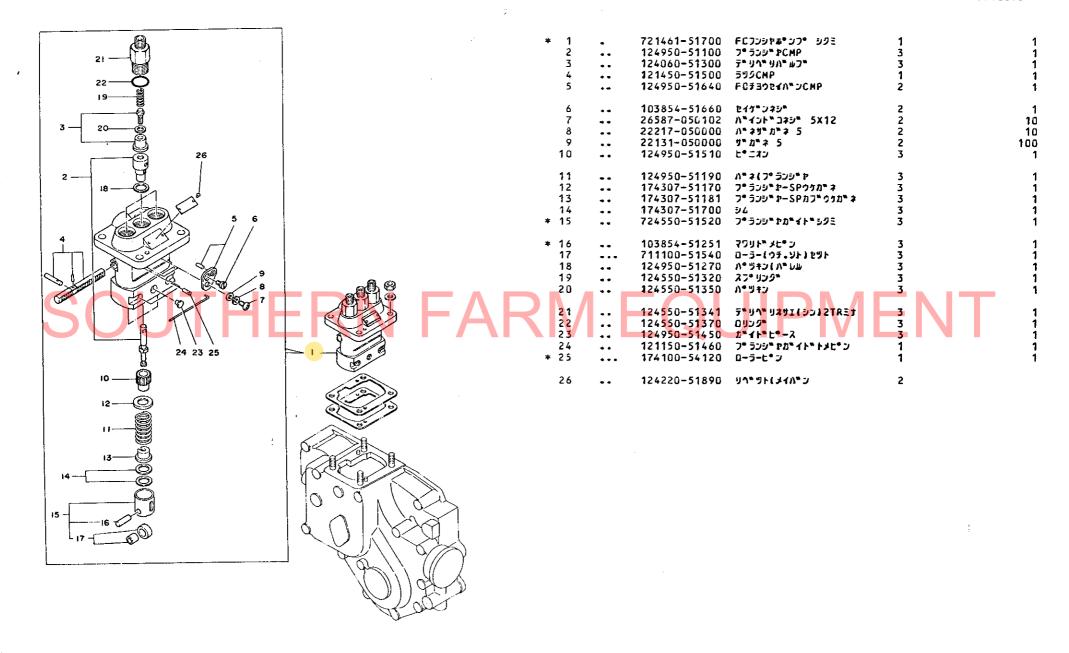

フイッシュインデックス······M16, M15

٨

CANT FIND WHAT YOUR LOOKING FOR ? GIVE US A CALL! 1-251-957-2857

|                                                                              | M16                                                 | - 10                                  |
|------------------------------------------------------------------------------|-----------------------------------------------------|---------------------------------------|
| 目次                                                                           | エンジンコントロール部····································     | ・・・・・・・・・・・・・・・・・・・・・・・・・・・・・・・・・・・・・ |
| 「パーツカタログ」ご使用の前に・・・・・・A2                                                      | 16. ア ク セ ル レ バ ー・・・・・・・・・・・・・・・・・・・・・・・・・・・・・・・・・・ |                                       |
|                                                                              |                                                     |                                       |
| ② ご注文について                                                                    | 18. フュエルタンク                                         |                                       |
| <ul> <li>③ 部品番号について</li> </ul>                                               | 19. ベルトカバー                                          |                                       |
| <ul> <li>◇ Arran a 510 50 €</li> <li>◇ トラクタ機種コード表</li></ul>                  | フロントアクスル部・・・・・・・・・・・・・・・・・・・・・・・・・・・・・・・・・・・・       | ······C1                              |
| <ul> <li>◇ 「 、 、 、 、 、 、 、 、 、 、 、 、 、 、 、 、 、 、</li></ul>                   | 20 フロントブラケット・・・・・・・・・・・・・・・・・・・・・・・・・・・・・・・・・・・・    | C2                                    |
| <ul> <li>◎ 能 振 齿</li> <li>◎ 仕 様 ··································</li></ul> | 21. ナックルアーム                                         | ······C3                              |
|                                                                              | 22. リングギャー・・・・・・・・・・・・・・・・・・・・・・・・・・・・・・・・・・・・      |                                       |
|                                                                              | 23. プロペラシャフト                                        |                                       |
| エンジン部 (3T75U形)A8                                                             | 24. センターボックス                                        |                                       |
| 項目Na. グループ名称 ロケーショ                                                           |                                                     |                                       |
| 1. シリンダブロック <del>・・・・・</del> A9, A                                           |                                                     |                                       |
| $ \begin{array}{cccccccccccccccccccccccccccccccccccc$                        | A13 27. フロントホイルタイヤ                                  | ······C10                             |
| 4. エアクリーナ・サイレンサーーー A14                                                       | トランスミッション部・・・・・・・・・・・・・・・・・・・・・・・・・・・・・・・・・         | C13                                   |
| 5. カムシャフトA15                                                                 | 30 クラッチハウジング・・・・・・                                  |                                       |
| 6. クランクシャフトA16                                                               | 31. クラッチディスク                                        |                                       |
| 7. ピストン・コネクティングシャフトB1                                                        | 32. ミッションケース                                        |                                       |
| 8. 潤 滑 油 系 統······B2                                                         | 33. センタプレート                                         |                                       |
| 9. 冷 却 水 系 統·······B3                                                        | 34. レギュレータ                                          |                                       |
| 10. F O 噴 射 ポ ン プ······B4                                                    | 35. セカンドリリー フ                                       |                                       |
| 11. F O 弁B5                                                                  | 36. メーンシャフト                                         |                                       |
| 12. 燃料油系統 <sup></sup> B6, B                                                  | 37. PSクラッチシャフト                                      |                                       |
| 13. 調 速 装 置·······B8                                                         | 38. カウンタシャフト                                        |                                       |
|                                                                              | 39. PTO駆動シャフト                                       |                                       |
| 15. サーモスタート装置····································                            |                                                     | ,                                     |
|                                                                              |                                                     |                                       |
|                                                                              | 42. P T O 変 速··································     |                                       |
|                                                                              | 4J. ノロノトトシュノ·····                                   |                                       |