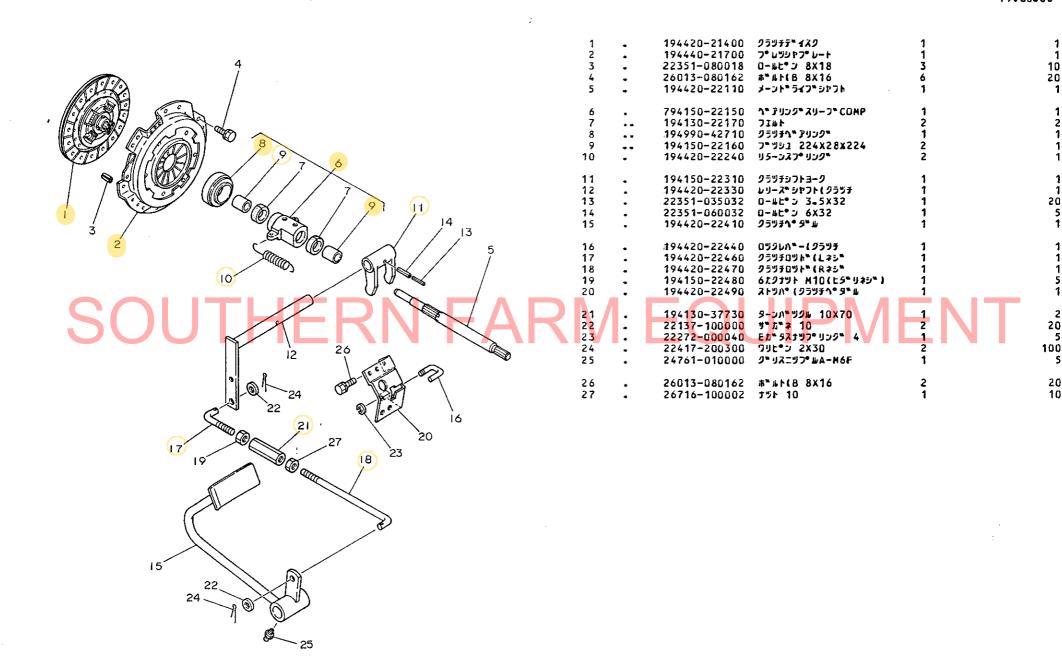

| リフト          | リン          | ク剖   | ß     | • • • • • • • | ••••        | ••••••••••••••••••••••••••••••••••••••• | · F10       |
|--------------|-------------|------|-------|---------------|-------------|-----------------------------------------|-------------|
|              | 項目No.       |      | グル    | ブ名科           | <b>ж</b>    | ロケ                                      | ーション        |
|              | 65          | ۲    | ッフ    | イリ            | ン           | 2                                       | FII         |
|              | 66.         | IJ   | フト    | . IJ          | ン           | 7                                       | ·F12        |
|              | <b>67</b> . | П    | 7     | IJ            | ン           | 7                                       | ·F13        |
|              |             |      |       |               |             |                                         |             |
| 付属           | 品           |      | ••••• | •••••         | • • • • • • |                                         | •F14        |
|              | 68.         | スタ   | マンダ   | - K           | ツー          | Ju                                      | ·F15        |
|              |             |      |       |               |             |                                         |             |
| モアー          | 部 (J        | ID-6 | SOK   | 髟)・           | ••••        |                                         | ·G1         |
|              | <b>69</b> . | 銘    |       |               |             | 板                                       | G2          |
| Л            | 70.         | Ŧ    | ヤボ    | ٣             | ク           | z                                       | G3          |
| $\mathbf{V}$ |             |      |       |               |             |                                         |             |
| VI           | 72.         | Ŧ 2  | ノショ   | • > :         | ブ -         | Ŋ                                       | ·G5         |
|              | 73.         | ×    | - ン   | ・プ            | -           |                                         | G6          |
|              | 74.         | ۴    | ライ    | ブフ            | °           | Ŋ                                       | ·G <b>7</b> |
|              | <b>75</b> . | デ    |       | ッ             |             | +                                       | -G8         |
|              | <b>76</b> . | ソ    |       |               |             | IJ                                      | ·G9         |
|              | 77.         | 尾    |       |               |             | 輪                                       | G10         |
|              | 78.         | IJ   | ン     | 2             | 取           | 付                                       | G1 1        |
|              | <b>79</b> . | П    | ッド    | ドラ            | フ           | ٢                                       | G12         |
|              | 80          | ア -  | - ムリ  | ヤド            | ライ          | ブー・・・・・・・・・・・・・・・・・・・・・・・・・・・・・・・・・・・・・ | G13         |
|              | 81.         | IJ   |       | フ             |             | <u>۲</u>                                | G14         |
| ◈部品          | 番号          | 順索   | 引表    |               | • • • • • • |                                         | LI          |
| フイッ          | シュ          | ィン   | デッ    | クス・           | • • • • • • |                                         | M16, M15    |