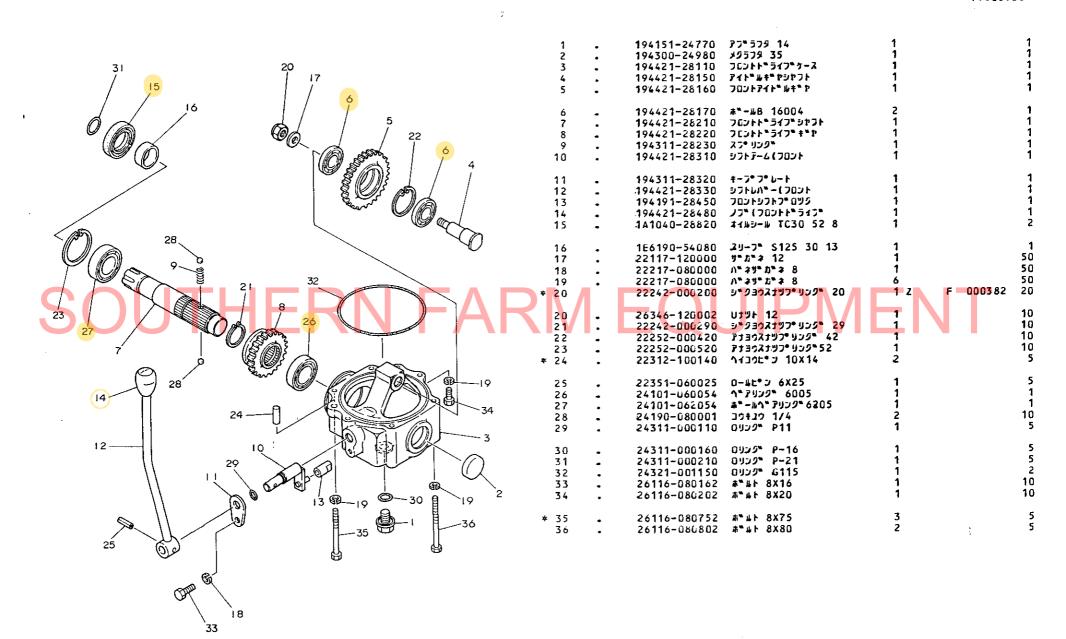

| 見出 №. | レベル | 法の分 | 部    | 品    | ŧ       | 号   | 15      | 品       | 名  | 個數  | 蓝色 |     | ¥ | 搖 | 导横 | 個获<br>単位 | AP DO ST |
|-------|-----|-----|------|------|---------|-----|---------|---------|----|-----|----|-----|---|---|----|----------|----------|
| 1     | •   |     | 794  | 621· | - 14    | 700 | フロントホイル | 9711 92 | 75 | 1   |    |     |   |   |    | 1        | Г        |
| 2     |     | - 1 | 194  | 158  | -14     | 700 | afuDC4J |         |    | 1   |    |     |   |   |    | 1 i      |          |
| 3     |     | - 1 | 1944 | 421· | -14     | 800 | 9125-14 | CMP     |    | 1 1 |    |     |   |   |    | 1        | 1        |
| 4     |     |     | 1944 | 421  | - 14    | 810 | 911     |         |    | 1   |    |     |   |   |    | 1        |          |
| 5     |     |     | 1941 | 191· | - 14    | 820 | ¥2-7*   |         |    | 1   |    |     |   |   |    | 1        |          |
| 6     |     |     | 7944 | 421· | -14     | 800 |         | 97PR 92 | 75 | 1   |    |     |   |   |    | 1        |          |
| 7     |     |     | 1941 | 158  | -14     | 700 | #1HDC4J | A*14WC  | 1P | 1 1 | 1  |     |   |   |    | 1        |          |
| 8     | • • |     |      |      |         | 800 | 9175-14 | CMP     |    | 1 1 |    |     |   |   |    | i        |          |
| 9     |     |     | 1246 | 21   | <b></b> |     | La 14-  |         |    | 1   |    | t i |   |   |    | 1        |          |
| 10    | 1   |     |      |      |         |     |         |         |    | 1   | 1  |     |   |   |    | 1 1      |          |

. ルケース 医新日 79-04-09 作成日 79-02-13

| ſ | 炙出 No. | レベル | 法官分 | 8   | 5 44 | ŧ   | 号   | 88         | 品               | 名   | <b>#</b> 2 | 互換性 | 形式ロ分 | 実 | 施 | 号機    | 個装<br>単位 | ムの図坊 |
|---|--------|-----|-----|-----|------|-----|-----|------------|-----------------|-----|------------|-----|------|---|---|-------|----------|------|
| ſ | 1      | •   |     | 194 | 420  | -24 | 300 | リャアクスル     | 7-7 CM          | P   | 1          | 1   |      |   |   |       | 1        | П    |
|   | 23     | ••  |     | 223 | 51-  | 100 | 020 | ロールヒキン     | 10x20           |     | 6          |     |      |   |   |       | 10       |      |
|   |        |     |     | 262 | 16-  | 080 | 182 | ウエコミホール    | ₩F 8X1          | 8   | 4          |     |      |   |   |       | 2        |      |
|   | 4      |     |     | 262 | 16-  | 100 | 252 | ウエコミホ*     | ₩F 10x          | 25  | 4          |     |      |   |   |       | 10       |      |
| 1 | 5      | ••  |     | 262 | 16-  | 120 | 352 | ウエコミホー     | W1 12X          | 35  | 4          |     |      |   |   |       | 2        |      |
| 1 |        |     |     |     |      |     |     | 1          |                 |     |            |     |      |   |   |       | -        |      |
|   | 6      | -   |     | 194 | 151  | -24 | 770 | 77 379     | 14              |     | 1          |     |      |   |   |       | 1        | 1    |
|   | 7      | •   |     | 194 | 420  | -24 | 970 | 791210     | - 1             |     | 1          |     |      |   |   |       | 1        |      |
|   | 8      | •   |     | 194 | 420  | -25 | 900 | n-7929     | * 79I           |     | 1          |     |      |   |   |       | 1        |      |
| ļ | 9      | •   |     | 194 | 420  | -26 | 910 | PTG9P7     | ት ወቅ ተ ትግ       |     | i          |     |      |   |   |       | i        |      |
|   | 10     | •   |     | 222 | 17-  | 060 | 000 | N= 2 9= 5' | * 7 6           |     | 3          |     |      |   |   |       | 10       |      |
| 1 |        | {   |     |     |      |     |     |            |                 |     |            |     |      |   |   |       |          |      |
| 1 | 11     | •   |     | 222 | 17-  | 080 | 000 | ハーネサー か    | * 2 8           |     | 4          | 1   |      |   |   |       | 50       |      |
|   | 12     |     |     | 194 | 145  | -62 | 420 | 7-11-      | - <i>ク</i> ツション |     | 4          | IN. | A    | F | 0 | 0183  | 1        |      |
|   |        |     |     |     |      |     |     |            |                 |     |            |     | B    | F |   | 0172  | 1        | 1    |
|   | 13     | . 1 |     | 238 | 71-  | 030 | 000 | 7-10-7     | 52° PT 3        | 18  | 1          |     |      |   | Ĭ | 911 C | 5        |      |
|   | 14 _   |     |     |     |      |     | 160 |            | P-16            | , ¢ |            | 1   |      |   |   |       | 5        |      |
|   |        |     |     |     |      | 000 |     |            | r 10            |     |            |     |      |   |   |       | ~        |      |
| 1 | 15     |     |     | 261 | 16-  | 060 | 102 | #"#F 6)    | x 10            |     |            | 1   | 1    |   |   |       | L30      |      |
| L | 16     | Ľ   |     |     |      |     | 202 | * 11-2     |                 |     |            |     |      |   |   |       | -20      | 4    |
|   |        | -   |     | 260 |      |     |     | 17 - 10    |                 |     |            |     |      |   |   |       |          |      |