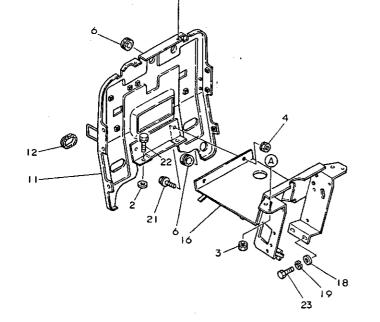

| 電 装 品 部          | E13  |
|------------------|------|
| 56. ワイヤハーネス      | E 14 |
| 57. ス イ ッ チ      | E 15 |
| 58 ランプ・メータ······ | E 16 |

| 艤 装 品 部 | <u>.</u> | •••••• | • • • • |    |            |
|---------|----------|--------|---------|----|------------|
| 59.     | ボ        | ン      | ネ       | ッ  | ۶۰۰۰۰۰۰ F2 |
| 60.     | ダ        | ッシ     | ı       | ボー | ۶F3        |
| 61.     | フ        | I      | •       | ン  | ダF4        |
| 62.     | ス        | テ      |         | ש  | ブF5        |
| 63.     | シ        |        |         |    | ۲۰۰۰۰۰۰ F6 |
| 64      | 銘        |        |         |    | 板Fフ        |