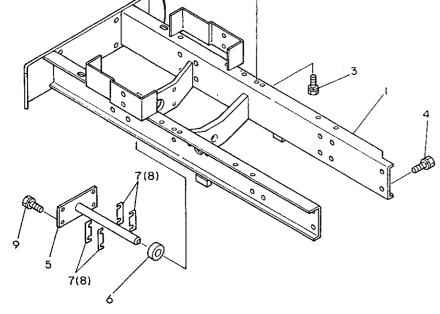

| 1 |   | 194424-11110                      | フロントアクスルフトラケツト   | 1 | 1  |
|---|---|---|-----------------------------------|------------------|---|----|
|   | 2 | • | 194440-11130                      | フ* ラケツト ビラシ* エータ | i | i  |
|   | 3 | • | 26013-080202                      | #"#F(B 8X20      | 4 | 10 |
|   | 4 | • | 26013-120252                      | #"#F(8 12x25     | 8 | 2  |
| * | 5 | • | 194191 <del>-</del> 132 <b>11</b> | センタヒキン           | 1 | 1  |
|   | 6 |   | 194191-13220                      | 71°-9 22X42X14   | 1 | 1  |
|   | 7 | • | 194191-13232                      | シムしセンタヒキン        | 4 | 1  |
|   | 8 | • | 194191-13240                      | 540.25(t)\$t*5   | 4 | 1  |
|   | 9 | • | 26013-120222                      | #"#F(B 12X22     | 4 | 5  |

## ERN FARM EQUIPMENT



;

|             | C3 C1