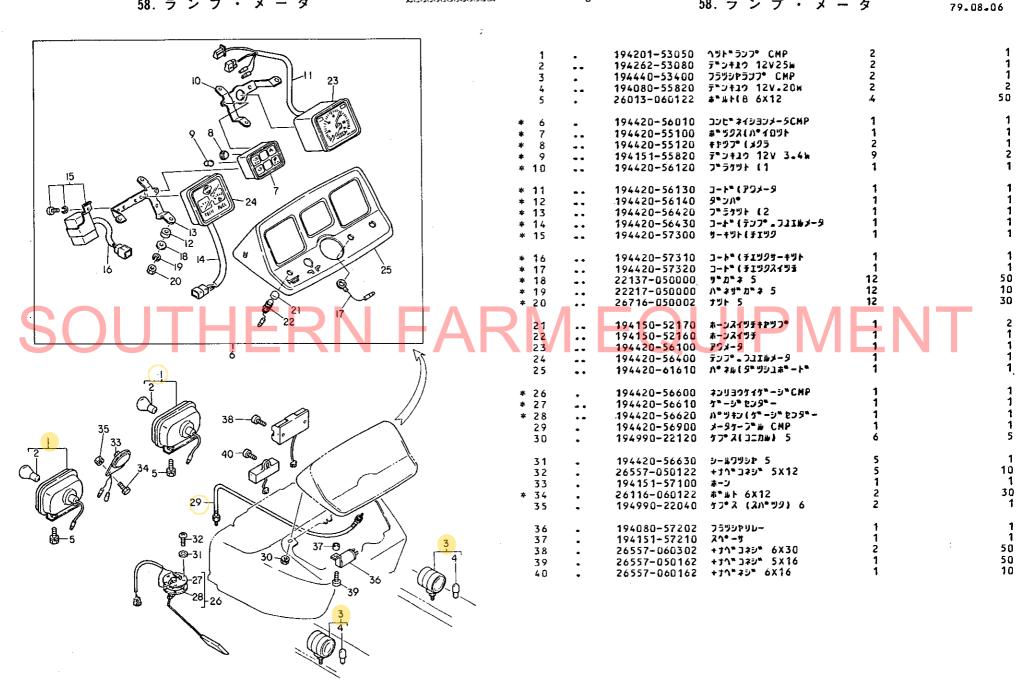

| 電 装 品 部          | E13  |
|------------------|------|
| 56. ワイヤハーネス      | E 14 |
| 57. ス イ ッ チ      | E 15 |
| 58 ランプ・メータ······ | E 16 |

| 艤 装 品 部 | <u>.</u> | •••••• | • • • • |    |            |
|---------|----------|--------|---------|----|------------|
| 59.     | ボ        | ン      | ネ       | ッ  | ۶۰۰۰۰۰۰ F2 |
| 60.     | ダ        | ッシ     | ı       | ボー | ۶F3        |
| 61.     | フ        | I      | •       | ン  | ダF4        |
| 62.     | ス        | テ      |         | ש  | ブF5        |
| 63.     | シ        |        |         |    | ۲۰۰۰۰۰۰ F6 |
| 64      | 銘        |        |         |    | 板Fフ        |