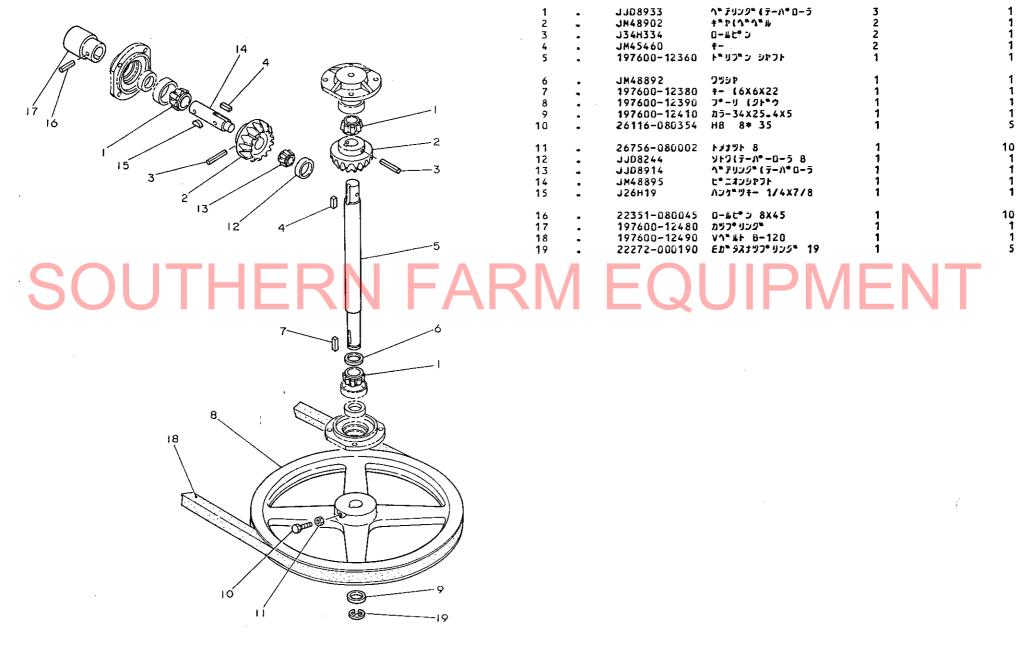

| リフト          | リン          | ク剖   | ß     | • • • • • • • | ••••        | ••••••••••••••••••••••••••••••••••••••• | · F10       |
|--------------|-------------|------|-------|---------------|-------------|-----------------------------------------|-------------|
|              | 項目No.       |      | グル    | ブ名科           | <b>ж</b>    | ロケ                                      | ーション        |
|              | 65          | ۲    | ッフ    | イリ            | ン           | 2                                       | FII         |
|              | 66.         | IJ   | フト    | . IJ          | ン           | 7                                       | ·F12        |
|              | <b>67</b> . | П    | 7     | IJ            | ン           | 7                                       | ·F13        |
|              |             |      |       |               |             |                                         |             |
| 付属           | 品           |      | ••••• | •••••         | • • • • • • |                                         | •F14        |
|              | 68.         | スタ   | マンダ   | - K           | ツー          | Ju                                      | ·F15        |
|              |             |      |       |               |             |                                         |             |
| モアー          | 部 (J        | ID-6 | SOK   | 髟)・           | ••••        |                                         | ·G1         |
|              | <b>69</b> . | 銘    |       |               |             | 板                                       | G2          |
| Л            | 70.         | Ŧ    | ヤボ    | ٣             | ク           | z                                       | G3          |
| $\mathbf{V}$ |             |      |       |               |             |                                         |             |
| VI           | 72.         | Ŧ 2  | ノショ   | • > :         | ブ -         | Ŋ                                       | ·G5         |
|              | 73.         | ×    | - ン   | ・プ            | -           |                                         | G6          |
|              | 74.         | ۴    | ライ    | ブフ            | °           | Ŋ                                       | ·G <b>7</b> |
|              | <b>75</b> . | デ    |       | ッ             |             | +                                       | -G8         |
|              | <b>76</b> . | ソ    |       |               |             | IJ                                      | ·G9         |
|              | 77.         | 尾    |       |               |             | 輪                                       | G10         |
|              | 78.         | IJ   | ン     | 2             | 取           | 付                                       | G1 1        |
|              | <b>79</b> . | П    | ッド    | ドラ            | フ           | ٢                                       | G12         |
|              | 80          | ア -  | - ムリ  | ヤド            | ライ          | ブー・・・・・・・・・・・・・・・・・・・・・・・・・・・・・・・・・・・・・ | G13         |
|              | 81.         | IJ   |       | フ             |             | <u>۲</u>                                | G14         |
| ◈部品          | 番号          | 順索   | 引表    |               | • • • • • • |                                         | LI          |
| フイッ          | シュ          | ィン   | デッ    | クス・           | • • • • • • |                                         | M16, M15    |