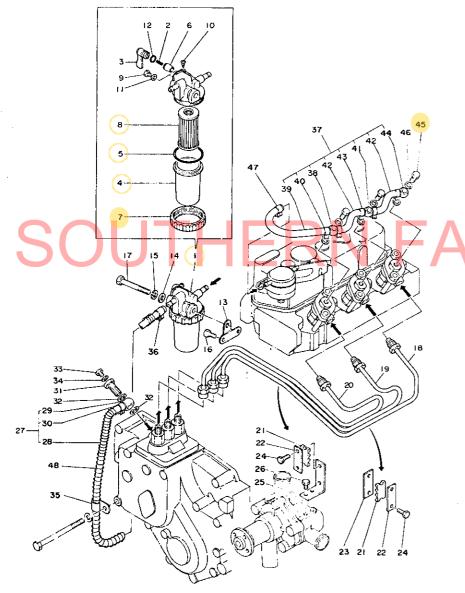

フイッシュインデックス······M16, M15

٨

CANT FIND WHAT YOUR LOOKING FOR ? GIVE US A CALL! 1-251-957-2857

|                                                                              | M16                                                 | - 10                                  |
|------------------------------------------------------------------------------|-----------------------------------------------------|---------------------------------------|
| 目次                                                                           | エンジンコントロール部····································     | ・・・・・・・・・・・・・・・・・・・・・・・・・・・・・・・・・・・・・ |
| 「パーツカタログ」ご使用の前に・・・・・・A2                                                      | 16. ア ク セ ル レ バ ー・・・・・・・・・・・・・・・・・・・・・・・・・・・・・・・・・・ |                                       |
|                                                                              |                                                     |                                       |
| ② ご注文について                                                                    | 18. フュエルタンク                                         |                                       |
| <ul> <li>③ 部品番号について</li> </ul>                                               | 19. ベルトカバー                                          |                                       |
| <ul> <li>◇ Arran a 510 50 €</li> <li>◇ トラクタ機種コード表</li></ul>                  | フロントアクスル部・・・・・・・・・・・・・・・・・・・・・・・・・・・・・・・・・・・・       | ······C1                              |
| <ul> <li>◇ 「 、 、 、 、 、 、 、 、 、 、 、 、 、 、 、 、 、 、</li></ul>                   | 20 フロントブラケット・・・・・・・・・・・・・・・・・・・・・・・・・・・・・・・・・・・・    | C2                                    |
| <ul> <li>◎ 能 振 齿</li> <li>◎ 仕 様 ··································</li></ul> | 21. ナックルアーム                                         | ······C3                              |
|                                                                              | 22. リングギャー・・・・・・・・・・・・・・・・・・・・・・・・・・・・・・・・・・・・      |                                       |
|                                                                              | 23. プロペラシャフト                                        |                                       |
| エンジン部 (3T75U形)A8                                                             | 24. センターボックス                                        |                                       |
| 項目Na. グループ名称 ロケーショ                                                           |                                                     |                                       |
| 1. シリンダブロック <del>・・・・・</del> A9, A                                           |                                                     |                                       |
| $ \begin{array}{cccccccccccccccccccccccccccccccccccc$                        | A13 27. フロントホイルタイヤ                                  | ······C10                             |
| 4. エアクリーナ・サイレンサーーー A14                                                       | トランスミッション部・・・・・・・・・・・・・・・・・・・・・・・・・・・・・・・・・         | C13                                   |
| 5. カムシャフトA15                                                                 | 30 クラッチハウジング・・・・・・                                  |                                       |
| 6. クランクシャフトA16                                                               | 31. クラッチディスク                                        |                                       |
| 7. ピストン・コネクティングシャフトB1                                                        | 32. ミッションケース                                        |                                       |
| 8. 潤 滑 油 系 統······B2                                                         | 33. センタプレート                                         |                                       |
| 9. 冷 却 水 系 統·······B3                                                        | 34. レギュレータ                                          |                                       |
| 10. F O 噴 射 ポ ン プ······B4                                                    | 35. セカンドリリー フ                                       |                                       |
| 11. F O 弁B5                                                                  | 36. メーンシャフト                                         |                                       |
| 12. 燃料油系統 <sup></sup> B6, B                                                  | 37. PSクラッチシャフト                                      |                                       |
| 13. 調 速 装 置·······B8                                                         | 38. カウンタシャフト                                        |                                       |
|                                                                              | 39. PTO駆動シャフト                                       |                                       |
| 15. サーモスタート装置····································                            |                                                     | ,                                     |
|                                                                              |                                                     |                                       |
|                                                                              | 42. P T O 変 速··································     |                                       |
|                                                                              | 4J. ノロノトトシュノ·····                                   |                                       |