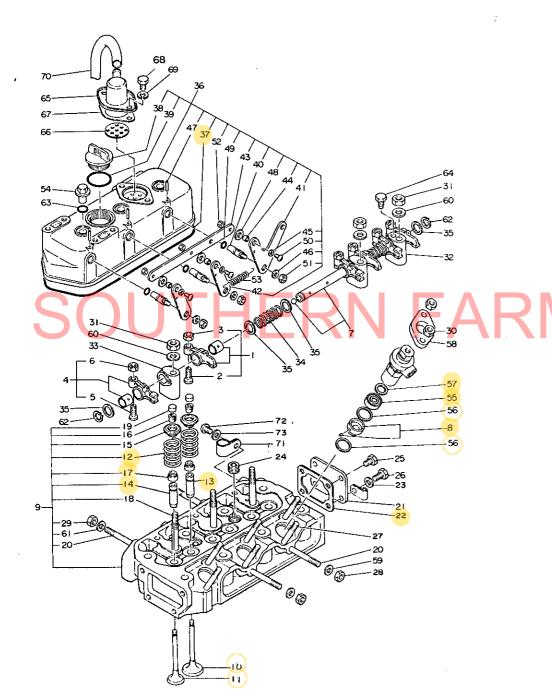

フイッシュインデックス······M16, M15

٨

CANT FIND WHAT YOUR LOOKING FOR ? GIVE US A CALL! 1-251-957-2857

|                                                                              | M16                                                 | - 10                                  |
|------------------------------------------------------------------------------|-----------------------------------------------------|---------------------------------------|
| 目次                                                                           | エンジンコントロール部····································     | ・・・・・・・・・・・・・・・・・・・・・・・・・・・・・・・・・・・・・ |
| 「パーツカタログ」ご使用の前に・・・・・・A2                                                      | 16. ア ク セ ル レ バ ー・・・・・・・・・・・・・・・・・・・・・・・・・・・・・・・・・・ |                                       |
|                                                                              |                                                     |                                       |
| ② ご注文について                                                                    | 18. フュエルタンク                                         |                                       |
| <ul> <li>③ 部品番号について</li> </ul>                                               | 19. ベルトカバー                                          |                                       |
| <ul> <li>◇ Arran a 510 50 €</li> <li>◇ トラクタ機種コード表</li></ul>                  | フロントアクスル部・・・・・・・・・・・・・・・・・・・・・・・・・・・・・・・・・・・・       | ······C1                              |
| <ul> <li>◇ 「 、 、 、 、 、 、 、 、 、 、 、 、 、 、 、 、 、 、</li></ul>                   | 20 フロントブラケット・・・・・・・・・・・・・・・・・・・・・・・・・・・・・・・・・・・・    | C2                                    |
| <ul> <li>◎ 能 振 齿</li> <li>◎ 仕 様 ··································</li></ul> | 21. ナックルアーム                                         | ······C3                              |
|                                                                              | 22. リングギャー・・・・・・・・・・・・・・・・・・・・・・・・・・・・・・・・・・・・      |                                       |
|                                                                              | 23. プロペラシャフト                                        |                                       |
| エンジン部 (3T75U形)A8                                                             | 24. センターボックス                                        |                                       |
| 項目Na. グループ名称 ロケーショ                                                           |                                                     |                                       |
| 1. シリンダブロック <del>・・・・・</del> A9, A                                           |                                                     |                                       |
| $ \begin{array}{cccccccccccccccccccccccccccccccccccc$                        | A13 27. フロントホイルタイヤ                                  | ······C10                             |
| 4. エアクリーナ・サイレンサーーー A14                                                       | トランスミッション部・・・・・・・・・・・・・・・・・・・・・・・・・・・・・・・・・         | C13                                   |
| 5. カムシャフトA15                                                                 | 30 クラッチハウジング・・・・・・                                  |                                       |
| 6. クランクシャフトA16                                                               | 31. クラッチディスク                                        |                                       |
| 7. ピストン・コネクティングシャフトB1                                                        | 32. ミッションケース                                        |                                       |
| 8. 潤 滑 油 系 統······B2                                                         | 33. センタプレート                                         |                                       |
| 9. 冷 却 水 系 統·······B3                                                        | 34. レギュレータ                                          |                                       |
| 10. F O 噴 射 ポ ン プ······B4                                                    | 35. セカンドリリー フ                                       |                                       |
| 11. F O 弁B5                                                                  | 36. メーンシャフト                                         |                                       |
| 12. 燃料油系統 <sup></sup> B6, B                                                  | 37. PSクラッチシャフト                                      |                                       |
| 13. 調 速 装 置·······B8                                                         | 38. カウンタシャフト                                        |                                       |
|                                                                              | 39. PTO駆動シャフト                                       |                                       |
| 15. サーモスタート装置····································                            |                                                     | ,                                     |
|                                                                              |                                                     |                                       |
|                                                                              | 42. P T O 変 速··································     |                                       |
|                                                                              | 4J. ノロノトトシュノ·····                                   |                                       |