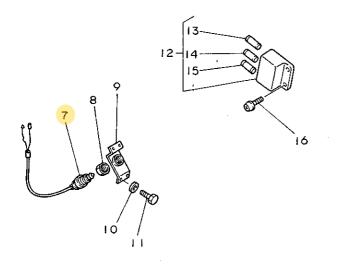

| 電 装 品 部          | E13  |
|------------------|------|
| 56. ワイヤハーネス      | E 14 |
| 57. ス イ ッ チ      | E 15 |
| 58 ランプ・メータ······ | E 16 |

| 艤 装 品 部 | <u>.</u> | •••••• | • • • • |    |            |
|---------|----------|--------|---------|----|------------|
| 59.     | ボ        | ン      | ネ       | ッ  | ۶۰۰۰۰۰۰ F2 |
| 60.     | ダ        | ッシ     | ı       | ボー | ۶F3        |
| 61.     | フ        | I      | •       | ン  | ダF4        |
| 62.     | ス        | テ      |         | ש  | ブF5        |
| 63.     | シ        |        |         |    | ۲۰۰۰۰۰۰ F6 |
| 64      | 銘        |        |         |    | 板Fフ        |