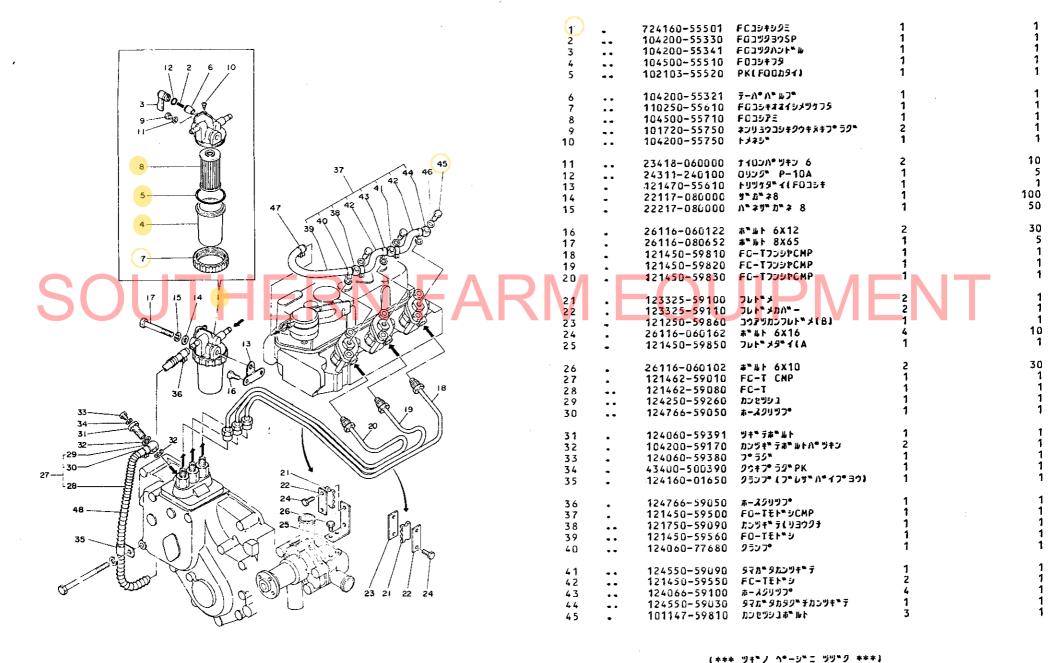

フイッシュインデックス······M16, M15

٨

CANT FIND WHAT YOUR LOOKING FOR ? GIVE US A CALL! 1-251-957-2857

|                                                                              | M16                                                 | - 10                                  |
|------------------------------------------------------------------------------|-----------------------------------------------------|---------------------------------------|
| 目次                                                                           | エンジンコントロール部····································     | ・・・・・・・・・・・・・・・・・・・・・・・・・・・・・・・・・・・・・ |
| 「パーツカタログ」ご使用の前に・・・・・・A2                                                      | 16. ア ク セ ル レ バ ー・・・・・・・・・・・・・・・・・・・・・・・・・・・・・・・・・・ |                                       |
|                                                                              |                                                     |                                       |
| ② ご注文について                                                                    | 18. フュエルタンク                                         |                                       |
| <ul> <li>③ 部品番号について</li> </ul>                                               | 19. ベルトカバー                                          |                                       |
| <ul> <li>◇ Arran a 510 50 €</li> <li>◇ トラクタ機種コード表</li></ul>                  | フロントアクスル部・・・・・・・・・・・・・・・・・・・・・・・・・・・・・・・・・・・・       | ······C1                              |
| <ul> <li>◇ 「 、 、 、 、 、 、 、 、 、 、 、 、 、 、 、 、 、 、</li></ul>                   | 20 フロントブラケット・・・・・・・・・・・・・・・・・・・・・・・・・・・・・・・・・・・・    | C2                                    |
| <ul> <li>◎ 能 振 齿</li> <li>◎ 仕 様 ··································</li></ul> | 21. ナックルアーム                                         | ······C3                              |
|                                                                              | 22. リングギャー・・・・・・・・・・・・・・・・・・・・・・・・・・・・・・・・・・・・      |                                       |
|                                                                              | 23. プロペラシャフト                                        |                                       |
| エンジン部 (3T75U形)A8                                                             | 24. センターボックス                                        |                                       |
| 項目Na. グループ名称 ロケーショ                                                           |                                                     |                                       |
| 1. シリンダブロック <del>・・・・・</del> A9, A                                           |                                                     |                                       |
| $ \begin{array}{cccccccccccccccccccccccccccccccccccc$                        | A13 27. フロントホイルタイヤ                                  | ······C10                             |
| 4. エアクリーナ・サイレンサーーー A14                                                       | トランスミッション部・・・・・・・・・・・・・・・・・・・・・・・・・・・・・・・・・         | C13                                   |
| 5. カムシャフトA15                                                                 | 30 クラッチハウジング・・・・・・                                  |                                       |
| 6. クランクシャフトA16                                                               | 31. クラッチディスク                                        |                                       |
| 7. ピストン・コネクティングシャフトB1                                                        | 32. ミッションケース                                        |                                       |
| 8. 潤 滑 油 系 統······B2                                                         | 33. センタプレート                                         |                                       |
| 9. 冷 却 水 系 統·······B3                                                        | 34. レギュレータ                                          |                                       |
| 10. F O 噴 射 ポ ン プ······B4                                                    | 35. セカンドリリー フ                                       |                                       |
| 11. F O 弁B5                                                                  | 36. メーンシャフト                                         |                                       |
| 12. 燃料油系統 <sup></sup> B6, B                                                  | 37. PSクラッチシャフト                                      |                                       |
| 13. 調 速 装 置·······B8                                                         | 38. カウンタシャフト                                        |                                       |
|                                                                              | 39. PTO駆動シャフト                                       |                                       |
| 15. サーモスタート装置····································                            |                                                     | ,                                     |
|                                                                              |                                                     |                                       |
|                                                                              | 42. P T O 変 速··································     |                                       |
|                                                                              | 4J. ノロノトトシュノ·····                                   |                                       |