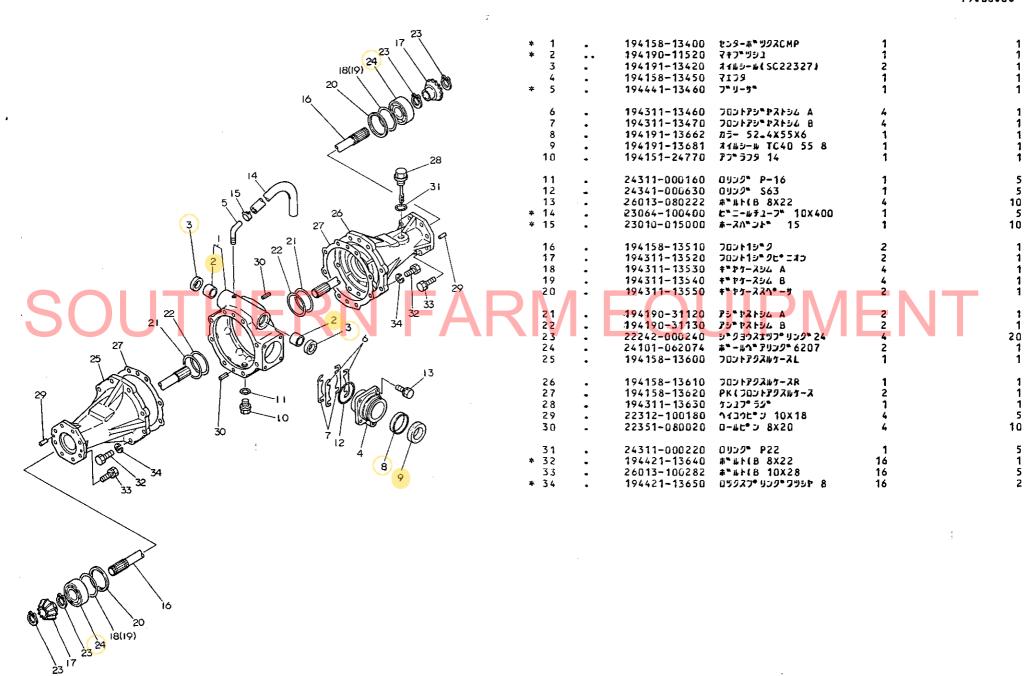

br>ロリング* 660 |    | 79-08-06<br>1<br>2<br>1<br>1<br>2<br>1<br>1<br>1<br>1<br>1<br>1<br>1<br>1<br>1<br>1<br>1<br>1<br>1 |
| 8 /<br>18    |                                                                                                                       |   |                                                              |                                                                                                                                                                                                                                                                                            |    |                                                                                                    |

.

NPC-1114

094424-13300

24. センターボックス

C6 A YM161000K В

24. センターボックス

79.08.06





NFC-1114

26. フロントシャフト

22 (

23 25

26

.



;

79.08.06

|                                          | 1                |   | 194311-13850         | 70312549                                 | 1 | 1  |
|------------------------------------------|------------------|---|----------------------|------------------------------------------|---|----|
|                                          | ź                | • | 194311-13860         | 400°E*004 A                              | 4 | 1  |
|                                          | _                | • |                      |                                          | - | 4  |
|                                          | 3                | - | 194311-13870         | キング <sup>6</sup> ビ <sup>6</sup> ンジム B    | į |    |
|