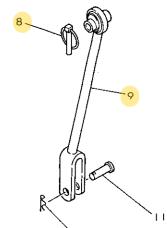

| リフト          | リン          | ク剖   | ß     | • • • • • • • | ••••        | ••••••••••••••••••••••••••••••••••••••• | · F10       |
|--------------|-------------|------|-------|---------------|-------------|-----------------------------------------|-------------|
|              | 項目No.       |      | グル    | ブ名科           | <b>ж</b>    | ロケ                                      | ーション        |
|              | 65          | ۲    | ッフ    | イリ            | ン           | 2                                       | FII         |
|              | 66.         | IJ   | フト    | . IJ          | ン           | 7                                       | ·F12        |
|              | <b>67</b> . | П    | 7     | IJ            | ン           | 7                                       | ·F13        |
|              |             |      |       |               |             |                                         |             |
| 付属           | 品           |      | ••••• | •••••         | • • • • • • |                                         | •F14        |
|              | 68.         | スタ   | マンダ   | - K           | ツー          | Ju                                      | ·F15        |
|              |             |      |       |               |             |                                         |             |
| モアー          | 部 (J        | ID-6 | SOK   | 髟)・           | ••••        |                                         | ·G1         |
|              | <b>69</b> . | 銘    |       |               |             | 板                                       | G2          |
| Л            | 70.         | Ŧ    | ヤボ    | ٣             | ク           | z                                       | G3          |
| $\mathbf{V}$ |             |      |       |               |             |                                         |             |
| VI           | 72.         | Ŧ 2  | ノショ   | • > :         | ブ -         | Ŋ                                       | ·G5         |
|              | 73.         | ×    | - ン   | ・プ            | -           |                                         | G6          |
|              | 74.         | ۴    | ライ    | ブフ            | °           | Ŋ                                       | ·G <b>7</b> |
|              | <b>75</b> . | デ    |       | ッ             |             | +                                       | -G8         |
|              | <b>76</b> . | ソ    |       |               |             | IJ                                      | ·G9         |
|              | 77.         | 尾    |       |               |             | 輪                                       | G10         |
|              | 78.         | IJ   | ン     | 2             | 取           | 付                                       | G1 1        |
|              | <b>79</b> . | П    | ッド    | ドラ            | フ           | ٢                                       | G12         |
|              | 80          | ア -  | - ムリ  | ヤド            | ライ          | ブー・・・・・・・・・・・・・・・・・・・・・・・・・・・・・・・・・・・・・ | G13         |
|              | 81.         | IJ   |       | フ             |             | <u>۲</u>                                | G14         |
| ◈部品          | 番号          | 順索   | 引表    |               | • • • • • • |                                         | LI          |
| フイッ          | シュ          | ィン   | デッ    | クス・           | • • • • • • |                                         | M16, M15    |