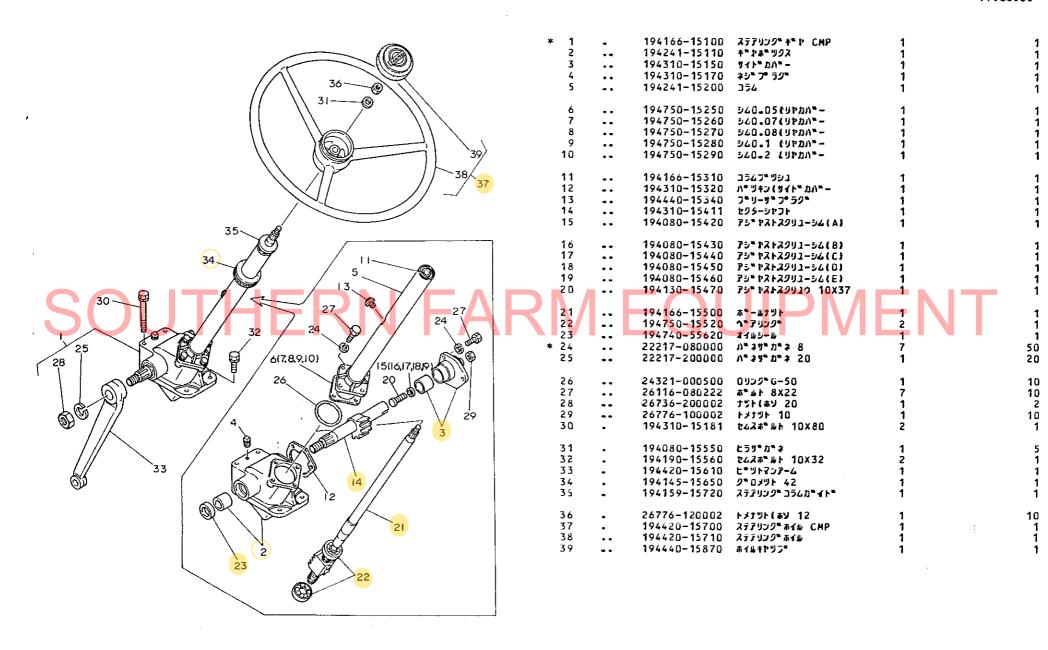

### A4 A2

- (13) 形式区分…………(1)の「形式名」欄に表示された形式に対応してA又は、Bの区分が 表示されます。
- 10 実施号機…………部品変更が行われた場合、「形式名」欄に対応する形式(A又はB) のそれぞれに該当する実施号機が新部品に対して表示されます。

| 私 YM1610<br>形式名 <sub>B</sub> YM1610D | 51. | IJ | t | 7 | 2 | ス | ル |  |
|--------------------------------------|-----|----|---|---|---|---|---|--|
|                                      |     |    |   |   |   |   |   |  |

. ルケース 医新日 79-04-09 作成日 79-02-13

| ſ | 炙出 No. | レベル | 法官分 | 8   | 5 44 | ŧ   | 号   | 88         | 品               | 名   | <b>#</b> 2 | 互換性 | 形式ロ分 | 実 | 施 | 号機    | 個装<br>単位 | ムの図坊 |
|---|--------|-----|-----|-----|------|-----|-----|------------|-----------------|-----|------------|-----|------|---|---|-------|----------|------|
| ſ | 1      | •   |     | 194 | 420  | -24 | 300 | リャアクスル     | 7-7 CM          | P   | 1          | 1   |      |   |   |       | 1        | П    |
|   | 23     | ••  |     | 223 | 51-  | 100 | 020 | ロールヒキン     | 10x20           |     | 6          |     |      |   |   |       | 10       |      |
|   |        |     |     | 262 | 16-  | 080 | 182 | ウエコミホール    | ₩F 8X1          | 8   | 4          |     |      |   |   |       | 2        |      |
|   | 4      |     |     | 262 | 16-  | 100 | 252 | ウエコミホ*     | ₩F 10x          | 25  | 4          |     |      |   |   |       | 10       |      |
| 1 | 5      | ••  |     | 262 | 16-  | 120 | 352 | ウエコミホー     | W1 12X          | 35  | 4          |     |      |   |   |       | 2        |      |
| 1 |        |     |     |     |      |     |     | 1          |                 |     |            |     |      |   |   |       | -        |      |
|   | 6      | -   |     | 194 | 151  | -24 | 770 | 77 379     | 14              |     | 1          |     |      |   |   |       | 1        | 1    |
|   | 7      | •   |     | 194 | 420  | -24 | 970 | 791210     | - 1             |     | 1          |     |      |   |   |       | 1        |      |
|   | 8      | •   |     | 194 | 420  | -25 | 900 | n-7929     | * 79I           |     | 1          |     |      |   |   |       | 1        |      |
| ļ | 9      | •   |     | 194 | 420  | -26 | 910 | PTG9P7     | ት ወቅ ተ ትግ       |     | i          |     |      |   |   |       | i        |      |
|   | 10     | •   |     | 222 | 17-  | 060 | 000 | N= 2 9= 5' | * 7 6           |     | 3          |     |      |   |   |       | 10       |      |
| 1 |        | {   |     |     |      |     |     |            |                 |     |            |     |      |   |   |       |          |      |
| 1 | 11     | •   |     | 222 | 17-  | 080 | 000 | ハーネサー か    | * 2 8           |     | 4          | 1   |      |   |   |       | 50       |      |
|   | 12     |     |     | 194 | 145  | -62 | 420 | 7-11-      | - <i>ク</i> ツション |     | 4          | IN. | A    | F | 0 | 0183  | 1        |      |
|   |        |     |     |     |      |     |     |            |                 |     |            |     | B    | F |   | 0172  | 1        | 1    |
|   | 13     | . 1 |     | 238 | 71-  | 030 | 000 | 7-10-7     | 52° PT 3        | 18  | 1          |     |      |   | Ĭ | 911 C | 5        |      |
|   | 14 _   |     |     |     |      |     | 160 |            | P-16            | , ¢ |            | 1   |      |   |   |       | 5        |      |
|   |        |     |     |     |      | 000 |     |            | r 10            |     |            |     |      |   |   |       | ~        |      |
| 1 | 15     |     |     | 261 | 16-  | 060 | 102 | #"#F 6)    | x 10            |     |            | 1   | 1    |   |   |       | L30      |      |
| L | 16     | Ľ   |     |     |      |     | 202 | * 11-2     |                 |     |            |     |      |   |   |       | -20      | 4    |
|   |        | -   |     | 260 |      |     |     | 17 - 10    |                 |     |            |     |      |   |   |       |          |      |