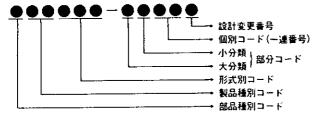

### ③ 部品番号について

3-1. 部品番号は下記の様に、**ヤンマ-**専用純正部品の場合、大別して機種コード(6桁) と部品コード(5桁)の数字により構成されています。

3-2. 更に機種コード及び部品コードはそれぞれ次の様な意味を表わしています。

3-2-6. 設計変更番号

3-3. その外に上記の様なヤンマー専用純正部品とは異なる2種部品(市販部品)と称する 部品の場合も大別して種別コード(5桁)と、規格コード(6桁)の数字で構成され

3-3-1. 2種部品の部品番号は品目により種別コード及び規格コードの構成内容は異りま すが、概略次の通りです。(但し、種別コードの第1桁目は必ず2で始っています。)

- 3-2-3. 形式別コード(000~999迄)

3-2-4. 部分コード(00~99迄)

⑤ 配線 図

計

装置

9

ノサッ