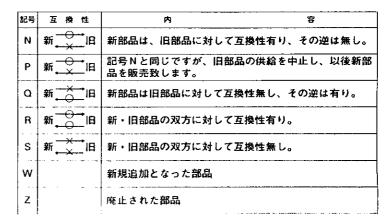

上記の例によるレベル表示は、次の様な意味を表わしています。

- 見出No.3の「フロントホイルタイヤL シクミ」(レベル・)は見出No.2と3の部品(レ ベル・・) で構成されていることを表わし、さらに見出No.3「タイヤ5-14 CMP」は、 4と5の部品(レベル・・・)により構成されていることを表わしています。
- ⑧ 注文区分…………部品変更により以後新部品で運営する場合に旧部品に対して、\*印が付されています。