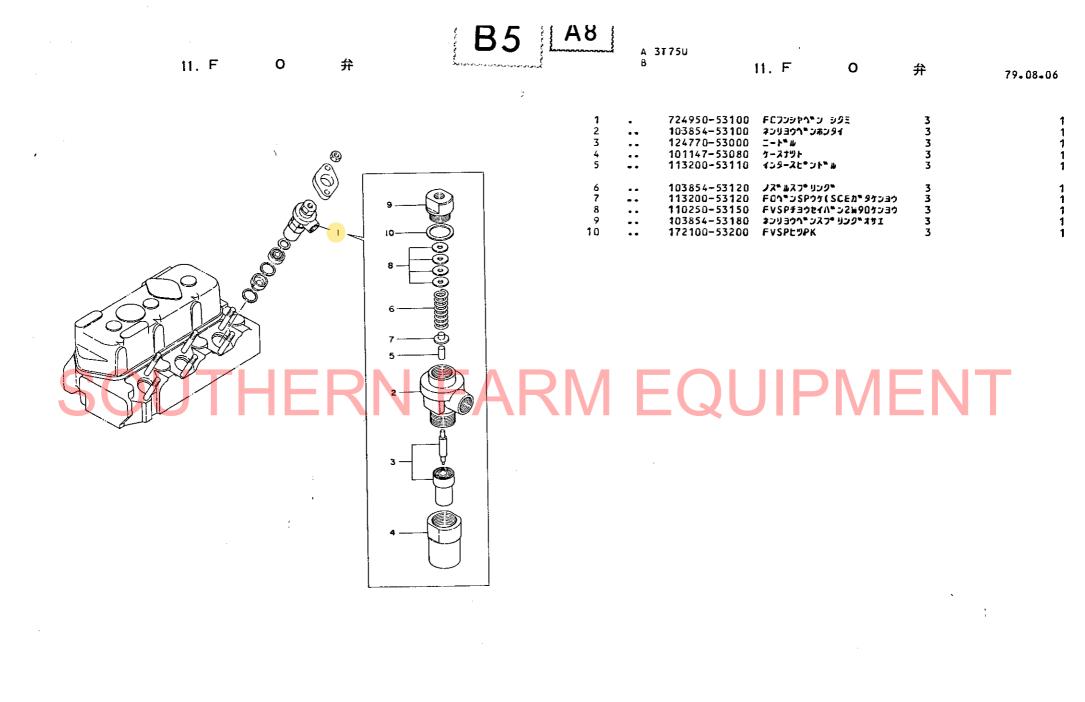

フイッシュインデックス······M16, M15

٨

CANT FIND WHAT YOUR LOOKING FOR ? GIVE US A CALL! 1-251-957-2857

|                                                                              | M16                                                 | - 10                                  |
|------------------------------------------------------------------------------|-----------------------------------------------------|---------------------------------------|
| 目次                                                                           | エンジンコントロール部····································     | ・・・・・・・・・・・・・・・・・・・・・・・・・・・・・・・・・・・・・ |
| 「パーツカタログ」ご使用の前に・・・・・・A2                                                      | 16. ア ク セ ル レ バ ー・・・・・・・・・・・・・・・・・・・・・・・・・・・・・・・・・・ |                                       |
|                                                                              |                                                     |                                       |
| ② ご注文について                                                                    | 18. フュエルタンク                                         |                                       |
| <ul> <li>③ 部品番号について</li> </ul>                                               | 19. ベルトカバー                                          |                                       |
| <ul> <li>◇ Arran a 510 50 €</li> <li>◇ トラクタ機種コード表</li></ul>                  | フロントアクスル部・・・・・・・・・・・・・・・・・・・・・・・・・・・・・・・・・・・・       | ······C1                              |
| <ul> <li>◇ 「 、 、 、 、 、 、 、 、 、 、 、 、 、 、 、 、 、 、</li></ul>                   | 20 フロントブラケット・・・・・・・・・・・・・・・・・・・・・・・・・・・・・・・・・・・・    | C2                                    |
| <ul> <li>◎ 能 振 齿</li> <li>◎ 仕 様 ··································</li></ul> | 21. ナックルアーム                                         | ······C3                              |
|                                                                              | 22. リングギャー・・・・・・・・・・・・・・・・・・・・・・・・・・・・・・・・・・・・      |                                       |
|                                                                              | 23. プロペラシャフト                                        |                                       |
| エンジン部 (3T75U形)A8                                                             | 24. センターボックス                                        |                                       |
| 項目Na. グループ名称 ロケーショ                                                           |                                                     |                                       |
| 1. シリンダブロック <del>・・・・・</del> A9, A                                           |                                                     |                                       |
| $ \begin{array}{cccccccccccccccccccccccccccccccccccc$                        | A13 27. フロントホイルタイヤ                                  | ······C10                             |
| 4. エアクリーナ・サイレンサーーー A14                                                       | トランスミッション部・・・・・・・・・・・・・・・・・・・・・・・・・・・・・・・・・         | C13                                   |
| 5. カムシャフトA15                                                                 | 30 クラッチハウジング・・・・・・                                  |                                       |
| 6. クランクシャフトA16                                                               | 31. クラッチディスク                                        |                                       |
| 7. ピストン・コネクティングシャフトB1                                                        | 32. ミッションケース                                        |                                       |
| 8. 潤 滑 油 系 統······B2                                                         | 33. センタプレート                                         |                                       |
| 9. 冷 却 水 系 統·······B3                                                        | 34. レギュレータ                                          |                                       |
| 10. F O 噴 射 ポ ン プ······B4                                                    | 35. セカンドリリー フ                                       |                                       |
| 11. F O 弁B5                                                                  | 36. メーンシャフト                                         |                                       |
| 12. 燃料油系統 <sup></sup> B6, B                                                  | 37. PSクラッチシャフト                                      |                                       |
| 13. 調 速 装 置·······B8                                                         | 38. カウンタシャフト                                        |                                       |
|                                                                              | 39. PTO駆動シャフト                                       |                                       |
| 15. サーモスタート装置····································                            |                                                     | ,                                     |
|                                                                              |                                                     |                                       |
|                                                                              | 42. P T O 変 速··································     |                                       |
|                                                                              | 4J. ノロノトトシュノ·····                                   |                                       |