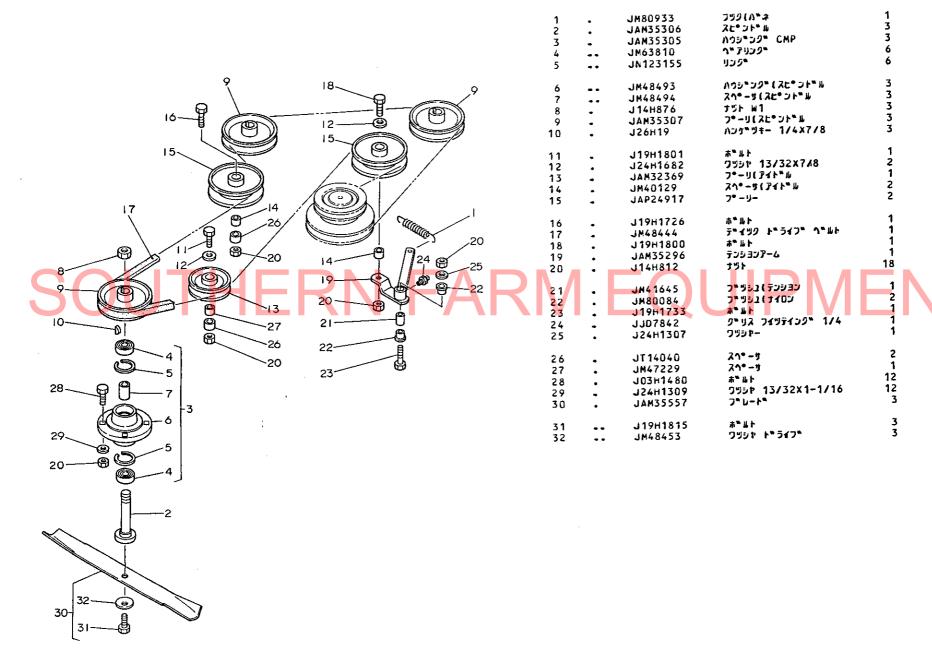

| リフト          | リン          | ク剖   | ß     | • • • • • • • | ••••        | ••••••••••••••••••••••••••••••••••••••• | · F10       |
|--------------|-------------|------|-------|---------------|-------------|-----------------------------------------|-------------|
|              | 項目No.       |      | グル    | ブ名科           | <b>ж</b>    | ロケ                                      | ーション        |
|              | 65          | ۲    | ッフ    | イリ            | ン           | 2                                       | FII         |
|              | 66.         | IJ   | フト    | . IJ          | ン           | 7                                       | ·F12        |
|              | <b>67</b> . | П    | 7     | IJ            | ン           | 7                                       | ·F13        |
|              |             |      |       |               |             |                                         |             |
| 付属           | 品           |      | ••••• | •••••         | • • • • • • |                                         | •F14        |
|              | 68.         | スタ   | マンダ   | - K           | ツー          | Ju                                      | ·F15        |
|              |             |      |       |               |             |                                         |             |
| モアー          | 部 (J        | ID-6 | SOK   | 髟)・           | ••••        |                                         | ·G1         |
|              | <b>69</b> . | 銘    |       |               |             | 板                                       | G2          |
| Л            | 70.         | Ŧ    | ヤボ    | ٣             | ク           | z                                       | G3          |
| $\mathbf{V}$ |             |      |       |               |             |                                         |             |
| VI           | 72.         | Ŧ 2  | ノショ   | • > :         | ブ -         | Ŋ                                       | ·G5         |
|              | 73.         | ×    | - ン   | ・プ            | -           |                                         | G6          |
|              | 74.         | ۴    | ライ    | ブフ            | °           | Ŋ                                       | ·G <b>7</b> |
|              | <b>75</b> . | デ    |       | ッ             |             | +                                       | -G8         |
|              | <b>76</b> . | ソ    |       |               |             | IJ                                      | ·G9         |
|              | 77.         | 尾    |       |               |             | 輪                                       | G10         |
|              | 78.         | IJ   | ン     | 2             | 取           | 付                                       | G1 1        |
|              | <b>79</b> . | П    | ッド    | ドラ            | フ           | ٢                                       | G12         |
|              | 80          | ア -  | - ムリ  | ヤド            | ライ          | ブー・・・・・・・・・・・・・・・・・・・・・・・・・・・・・・・・・・・・・ | G13         |
|              | 81.         | IJ   |       | フ             |             | <u>۲</u>                                | G14         |
| ◈部品          | 番号          | 順索   | 引表    |               | • • • • • • |                                         | LI          |
| フイッ          | シュ          | ィン   | デッ    | クス・           | • • • • • • |                                         | M16, M15    |