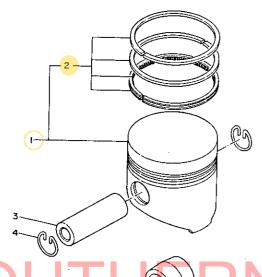

フイッシュインデックス······M16, M15

٨

CANT FIND WHAT YOUR LOOKING FOR ? GIVE US A CALL! 1-251-957-2857

|                                                                              | M16                                                 | - 10                                  |
|------------------------------------------------------------------------------|-----------------------------------------------------|---------------------------------------|
| 目次                                                                           | エンジンコントロール部····································     | ・・・・・・・・・・・・・・・・・・・・・・・・・・・・・・・・・・・・・ |
| 「パーツカタログ」ご使用の前に・・・・・・A2                                                      | 16. ア ク セ ル レ バ ー・・・・・・・・・・・・・・・・・・・・・・・・・・・・・・・・・・ |                                       |
|                                                                              |                                                     |                                       |
| ② ご注文について                                                                    | 18. フュエルタンク                                         |                                       |
| <ul> <li>③ 部品番号について</li> </ul>                                               | 19. ベルトカバー                                          |                                       |
| <ul> <li>◇ Arran a 510 50 €</li> <li>◇ トラクタ機種コード表</li></ul>                  | フロントアクスル部・・・・・・・・・・・・・・・・・・・・・・・・・・・・・・・・・・・・       | ······C1                              |
| <ul> <li>◇ 「 、 、 、 、 、 、 、 、 、 、 、 、 、 、 、 、 、 、</li></ul>                   | 20 フロントブラケット・・・・・・・・・・・・・・・・・・・・・・・・・・・・・・・・・・・・    | C2                                    |
| <ul> <li>◎ 能 振 齿</li> <li>◎ 仕 様 ··································</li></ul> | 21. ナックルアーム                                         | ······C3                              |
|                                                                              | 22. リングギャー・・・・・・・・・・・・・・・・・・・・・・・・・・・・・・・・・・・・      |                                       |
|                                                                              | 23. プロペラシャフト                                        |                                       |
| エンジン部 (3T75U形)A8                                                             | 24. センターボックス                                        |                                       |
| 項目Na. グループ名称 ロケーショ                                                           |                                                     |                                       |
| 1. シリンダブロック <del>・・・・・</del> A9, A                                           |                                                     |                                       |
| $ \begin{array}{cccccccccccccccccccccccccccccccccccc$                        | A13 27. フロントホイルタイヤ                                  | ······C10                             |
| 4. エアクリーナ・サイレンサーーー A14                                                       | トランスミッション部・・・・・・・・・・・・・・・・・・・・・・・・・・・・・・・・・         | C13                                   |
| 5. カムシャフトA15                                                                 | 30 クラッチハウジング・・・・・・                                  |                                       |
| 6. クランクシャフトA16                                                               | 31. クラッチディスク                                        |                                       |
| 7. ピストン・コネクティングシャフトB1                                                        | 32. ミッションケース                                        |                                       |
| 8. 潤 滑 油 系 統······B2                                                         | 33. センタプレート                                         |                                       |
| 9. 冷 却 水 系 統·······B3                                                        | 34. レギュレータ                                          |                                       |
| 10. F O 噴 射 ポ ン プ······B4                                                    | 35. セカンドリリー フ                                       |                                       |
| 11. F O 弁B5                                                                  | 36. メーンシャフト                                         |                                       |
| 12. 燃料油系統 <sup></sup> B6, B                                                  | 37. PSクラッチシャフト                                      |                                       |
| 13. 調 速 装 置·······B8                                                         | 38. カウンタシャフト                                        |                                       |
|                                                                              | 39. PTO駆動シャフト                                       |                                       |
| 15. サーモスタート装置····································                            |                                                     | ,                                     |
|                                                                              |                                                     |                                       |
|                                                                              | 42. P T O 変 速··································     |                                       |
|                                                                              | 4J. ノロノトトシュノ·····                                   |                                       |