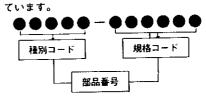

### ③ 部品番号について

3-1. 部品番号は下記の様に、**ヤンマ-**専用純正部品の場合、大別して機種コード(6桁) と部品コード(5桁)の数字により構成されています。

3-2. 更に機種コード及び部品コードはそれぞれ次の様な意味を表わしています。

3-2-6. 設計変更番号

3-3. その外に上記の様なヤンマー専用純正部品とは異なる2種部品(市販部品)と称する 部品の場合も大別して種別コード(5桁)と、規格コード(6桁)の数字で構成され

3-3-1. 2種部品の部品番号は品目により種別コード及び規格コードの構成内容は異りま すが、概略次の通りです。(但し、種別コードの第1桁目は必ず2で始っています。)

- 3-2-3. 形式別コード(000~999迄)

3-2-4. 部分コード(00~99迄)

⑤ 配線 図

計

装置

9

ノサッ