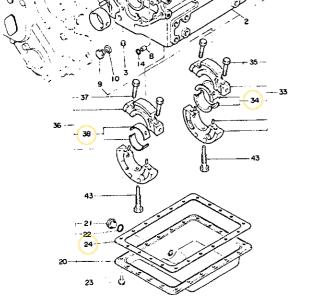

| 35~135                  |
| 义    | 刃 | ē | 転数       | 3200~3600rpm            |
| 吐    | 出 | 方 | 向        | 右                       |
| 昇    | 降 | 機 | 構        | トラクタリフトアームワイヤー          |
|      |   |   | <u>#</u> | 115kg                   |

※仕様は改良などにより、予告なく変更する場合があります。

\_1. シリンダブロック



1.シリンダブロック

79-08-06



NPC-1114

1. シリンダブロック



42

1. シリンダブロック

79.08.06

| 46 |   | 121470-34800 | ケンゴネ* ウ                           | 1 | 1  |
|----|---|--------------|-----------------------------------|---|----|
| 47 | - | 121450-34830 | トリツケダディモケンユホアウ                    | 1 | 1  |
| 48 | • | 121450-34840 | ハキ ツキン ( トリツケタキイ                  | 1 | 1  |
| 49 | • | 22137-080000 | ቻ <sup>™</sup> ⊅ <sup>™</sup> ⊅ 8 | 2 | 10 |
| 50 | • | 26116-080252 | <b>ホ</b> ኈµ⊦ 8x25                 | 2 | 10 |







D21450-01201

3.シリンダヘッド



3.シリンダヘッド

79.08.06



A | 2 | A8

- 3. シリンダヘッド



3. シリンダヘッド

79.08.06



| 46 |     | 33117-040000                 |                          | _      |     |
|----|-----|------------------------------|--------------------------|--------|-----|
| 40 | ••  | 22117~060000<br>22312-030220 | ガギカギネ6                   | 3<br>3 | 100 |
| 48 | ••  |                              | 11396°J 3X22             | 3      | 20  |
|    | • • | 23418-080000                 | ナイロンハキ ツキン 8             | 3      | 10  |
| 49 | ••  | 24311-000070                 | 0925 P-7                 | 33     | 5   |
| 50 | ••  | 26557-050122                 | +30°320° 5X12            | 3      | 10  |
| 51 | ••  | 26716-060002                 | ታማት 6                    | 3      | 10  |
| 52 |