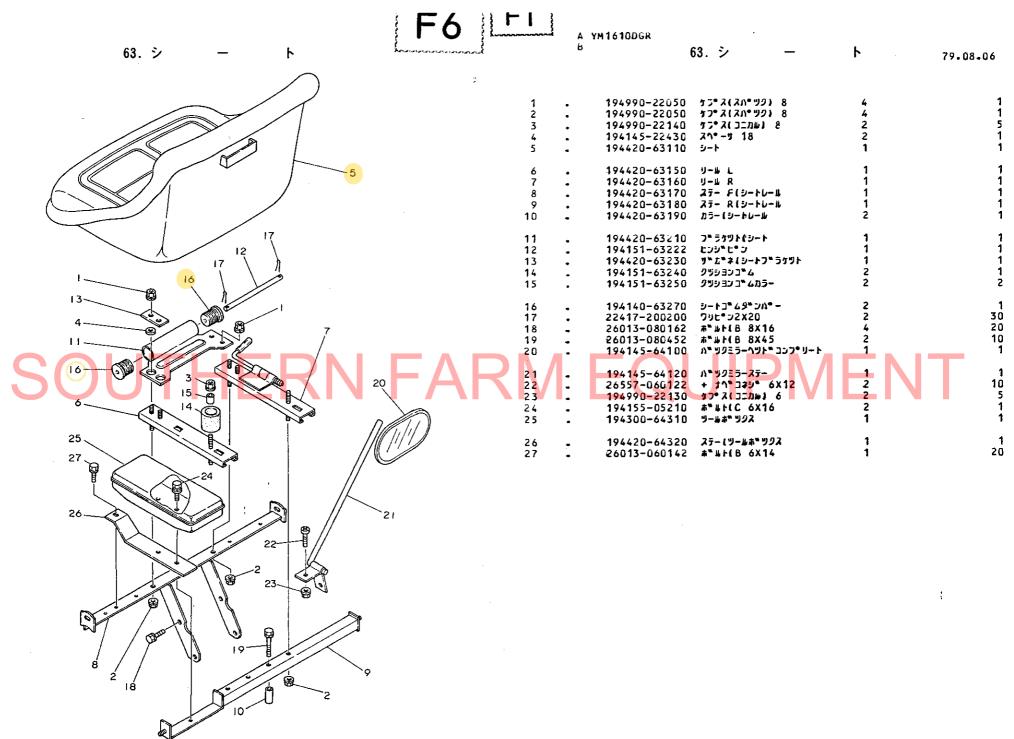

| 電 装 品 部          | E13  |
|------------------|------|
| 56. ワイヤハーネス      | E 14 |
| 57. ス イ ッ チ      | E 15 |
| 58 ランプ・メータ······ | E 16 |

| 艤 装 品 部 | <u>.</u> | •••••• | • • • • |    |            |
|---------|----------|--------|---------|----|------------|
| 59.     | ボ        | ン      | ネ       | ッ  | ۶۰۰۰۰۰۰ F2 |
| 60.     | ダ        | ッシ     | ı       | ボー | ۶F3        |
| 61.     | フ        | I      | •       | ン  | ダF4        |
| 62.     | ス        | テ      |         | ש  | ブF5        |
| 63.     | シ        |        |         |    | ۲۰۰۰۰۰۰ F6 |
| 64      | 銘        |        |         |    | 板Fフ        |