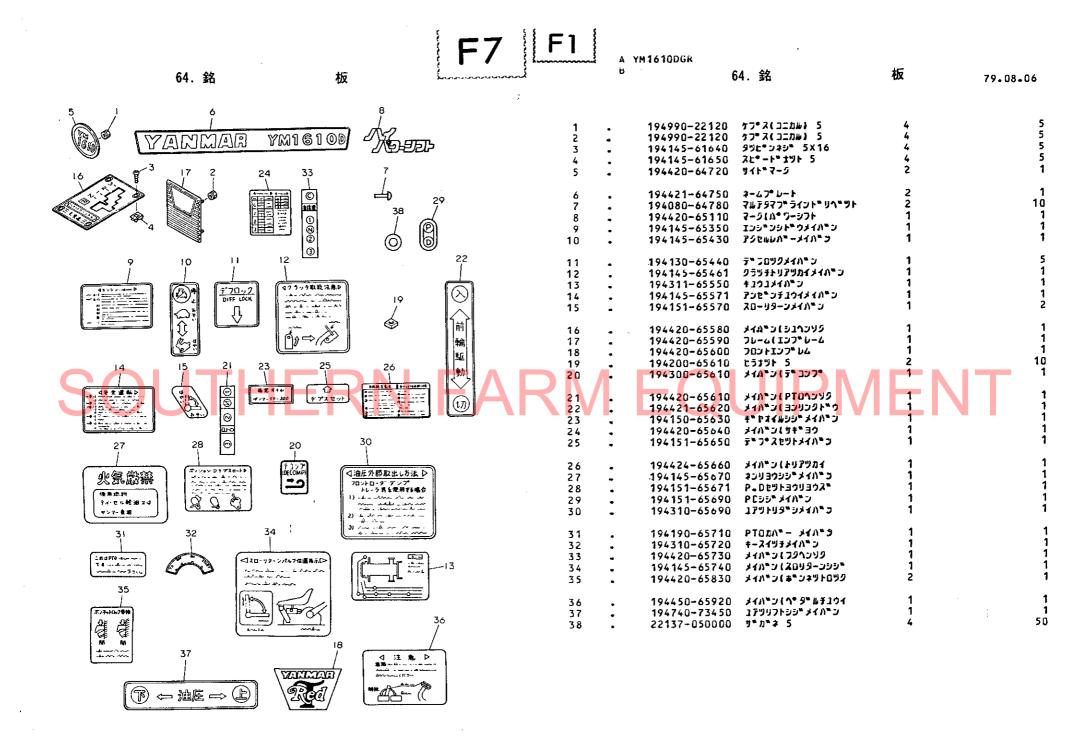

| 電 装 品 部          | E13  |
|------------------|------|
| 56. ワイヤハーネス      | E 14 |
| 57. ス イ ッ チ      | E 15 |
| 58 ランプ・メータ······ | E 16 |

| 艤 装 品 部 | <u>.</u> | •••••• | • • • • |    |            |
|---------|----------|--------|---------|----|------------|
| 59.     | ボ        | ン      | ネ       | ッ  | ۶۰۰۰۰۰۰ F2 |
| 60.     | ダ        | ッシ     | ı       | ボー | ۶F3        |
| 61.     | フ        | I      | •       | ン  | ダF4        |
| 62.     | ス        | テ      |         | ש  | ブF5        |
| 63.     | シ        |        |         |    | ۲۰۰۰۰۰۰ F6 |
| 64      | 銘        |        |         |    | 板Fフ        |