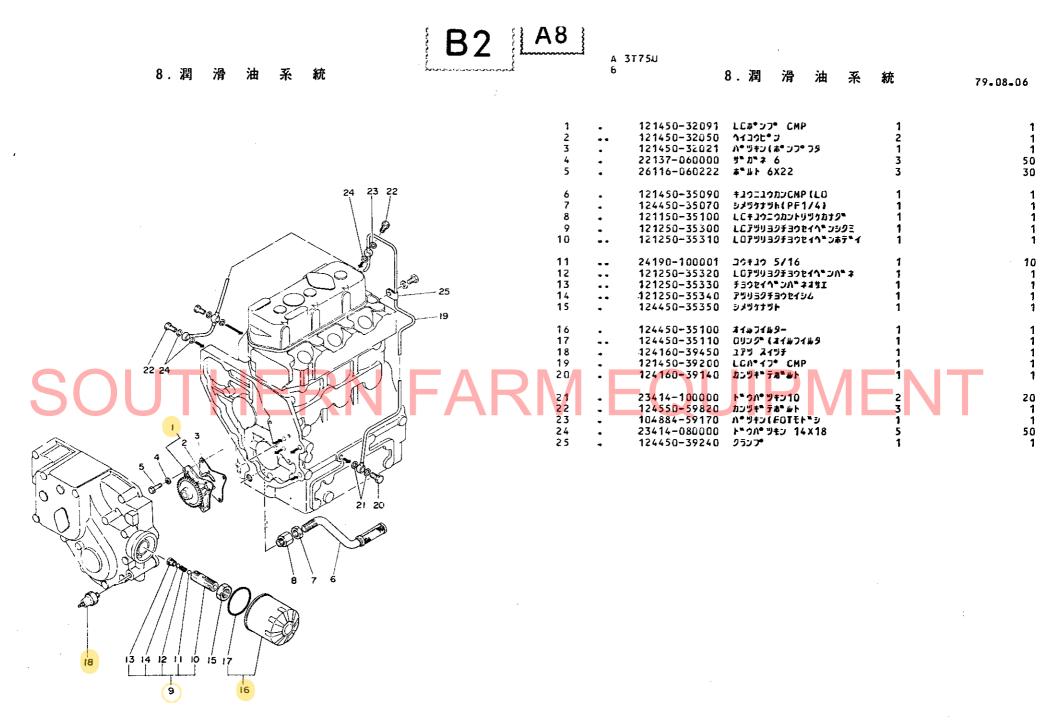

フイッシュインデックス······M16, M15

٨

CANT FIND WHAT YOUR LOOKING FOR ? GIVE US A CALL! 1-251-957-2857

|                                                                              | M16                                                 | - 10                                  |
|------------------------------------------------------------------------------|-----------------------------------------------------|---------------------------------------|
| 目次                                                                           | エンジンコントロール部····································     | ・・・・・・・・・・・・・・・・・・・・・・・・・・・・・・・・・・・・・ |
| 「パーツカタログ」ご使用の前に・・・・・・A2                                                      | 16. ア ク セ ル レ バ ー・・・・・・・・・・・・・・・・・・・・・・・・・・・・・・・・・・ |                                       |
|                                                                              |                                                     |                                       |
| ② ご注文について                                                                    | 18. フュエルタンク                                         |                                       |
| <ul> <li>③ 部品番号について</li> </ul>                                               | 19. ベルトカバー                                          |                                       |
| <ul> <li>◇ Arran a 510 50 €</li> <li>◇ トラクタ機種コード表</li></ul>                  | フロントアクスル部・・・・・・・・・・・・・・・・・・・・・・・・・・・・・・・・・・・・       | ······C1                              |
| <ul> <li>◇ 「 、 、 、 、 、 、 、 、 、 、 、 、 、 、 、 、 、 、</li></ul>                   | 20 フロントブラケット・・・・・・・・・・・・・・・・・・・・・・・・・・・・・・・・・・・・    | C2                                    |
| <ul> <li>◎ 能 振 齿</li> <li>◎ 仕 様 ··································</li></ul> | 21. ナックルアーム                                         | ······C3                              |
|                                                                              | 22. リングギャー・・・・・・・・・・・・・・・・・・・・・・・・・・・・・・・・・・・・      |                                       |
|                                                                              | 23. プロペラシャフト                                        |                                       |
| エンジン部 (3T75U形)A8                                                             | 24. センターボックス                                        |                                       |
| 項目Na. グループ名称 ロケーショ                                                           |                                                     |                                       |
| 1. シリンダブロック <del>・・・・・</del> A9, A                                           |                                                     |                                       |
| $ \begin{array}{cccccccccccccccccccccccccccccccccccc$                        | A13 27. フロントホイルタイヤ                                  | ······C10                             |
| 4. エアクリーナ・サイレンサーーー A14                                                       | トランスミッション部・・・・・・・・・・・・・・・・・・・・・・・・・・・・・・・・・         | C13                                   |
| 5. カムシャフトA15                                                                 | 30 クラッチハウジング・・・・・・                                  |                                       |
| 6. クランクシャフトA16                                                               | 31. クラッチディスク                                        |                                       |
| 7. ピストン・コネクティングシャフトB1                                                        | 32. ミッションケース                                        |                                       |
| 8. 潤 滑 油 系 統······B2                                                         | 33. センタプレート                                         |                                       |
| 9. 冷 却 水 系 統·······B3                                                        | 34. レギュレータ                                          |                                       |
| 10. F O 噴 射 ポ ン プ······B4                                                    | 35. セカンドリリー フ                                       |                                       |
| 11. F O 弁B5                                                                  | 36. メーンシャフト                                         |                                       |
| 12. 燃料油系統 <sup></sup> B6, B                                                  | 37. PSクラッチシャフト                                      |                                       |
| 13. 調 速 装 置·······B8                                                         | 38. カウンタシャフト                                        |                                       |
|                                                                              | 39. PTO駆動シャフト                                       |                                       |
| 15. サーモスタート装置····································                            |                                                     | ,                                     |
|                                                                              |                                                     |                                       |
|                                                                              | 42. P T O 変 速··································     |                                       |
|                                                                              | 4J. ノロノトトシュノ·····                                   |                                       |