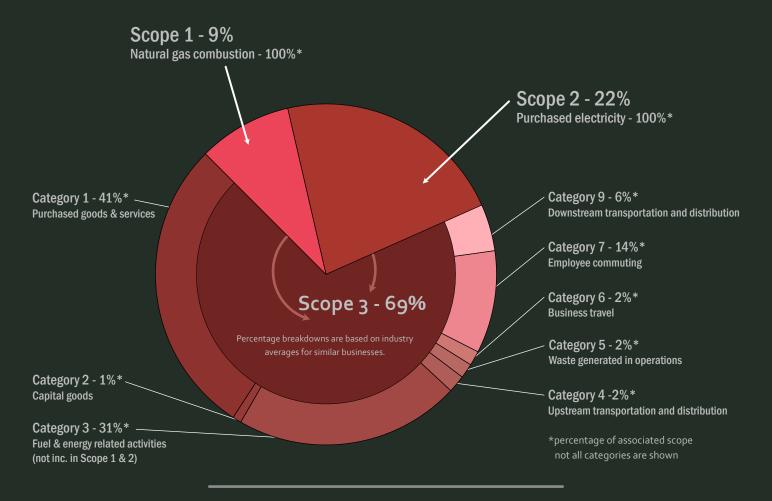

## 2023 Emissions Summary for YAMA Mountain Gear

Total CO2e emissions: 31.3 metric ton-<----Estimate created using an economic input-output model

(70,112 lbs)

Scope 1: 2.76 metric ton

Scope 2: 6.94 metric ton

Scope 3: 21.6 metric ton

Landfill Waste produced: 66.5 kg (146.6 lb)