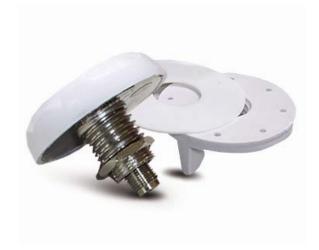

## **Specification:**

| Physical Condition                                                                                                                                                                                                                                                                                                                                                                                                                                                                                                                                                                                                                                                                                                                                                                                                                                                                                                                                                                                                                                                                                                                                                                                                                                                                                                                                                                                                                                                                                                                                                                                                                                                                                                                                                                                                                                                                                                                                                                                                                                                                                                             |                                                                                                                                 |
|--------------------------------------------------------------------------------------------------------------------------------------------------------------------------------------------------------------------------------------------------------------------------------------------------------------------------------------------------------------------------------------------------------------------------------------------------------------------------------------------------------------------------------------------------------------------------------------------------------------------------------------------------------------------------------------------------------------------------------------------------------------------------------------------------------------------------------------------------------------------------------------------------------------------------------------------------------------------------------------------------------------------------------------------------------------------------------------------------------------------------------------------------------------------------------------------------------------------------------------------------------------------------------------------------------------------------------------------------------------------------------------------------------------------------------------------------------------------------------------------------------------------------------------------------------------------------------------------------------------------------------------------------------------------------------------------------------------------------------------------------------------------------------------------------------------------------------------------------------------------------------------------------------------------------------------------------------------------------------------------------------------------------------------------------------------------------------------------------------------------------------|---------------------------------------------------------------------------------------------------------------------------------|
| Construction:                                                                                                                                                                                                                                                                                                                                                                                                                                                                                                                                                                                                                                                                                                                                                                                                                                                                                                                                                                                                                                                                                                                                                                                                                                                                                                                                                                                                                                                                                                                                                                                                                                                                                                                                                                                                                                                                                                                                                                                                                                                                                                                  | Polycarbonate radome detachable cable/connector for easy mount, rubber-O-rign between top radome and screw base for waterproof. |
| Dimension:                                                                                                                                                                                                                                                                                                                                                                                                                                                                                                                                                                                                                                                                                                                                                                                                                                                                                                                                                                                                                                                                                                                                                                                                                                                                                                                                                                                                                                                                                                                                                                                                                                                                                                                                                                                                                                                                                                                                                                                                                                                                                                                     | 60 mm in diameter x 38mm in height.                                                                                             |
| Weight:                                                                                                                                                                                                                                                                                                                                                                                                                                                                                                                                                                                                                                                                                                                                                                                                                                                                                                                                                                                                                                                                                                                                                                                                                                                                                                                                                                                                                                                                                                                                                                                                                                                                                                                                                                                                                                                                                                                                                                                                                                                                                                                        | 125 grams (w/o cable & connector)                                                                                               |
| Color                                                                                                                                                                                                                                                                                                                                                                                                                                                                                                                                                                                                                                                                                                                                                                                                                                                                                                                                                                                                                                                                                                                                                                                                                                                                                                                                                                                                                                                                                                                                                                                                                                                                                                                                                                                                                                                                                                                                                                                                                                                                                                                          | Standard in ivory with 0.8 inch threaded wing ntu (standard accessory).                                                         |
| Mounting:                                                                                                                                                                                                                                                                                                                                                                                                                                                                                                                                                                                                                                                                                                                                                                                                                                                                                                                                                                                                                                                                                                                                                                                                                                                                                                                                                                                                                                                                                                                                                                                                                                                                                                                                                                                                                                                                                                                                                                                                                                                                                                                      | Bulkhead mount with 0.8 inch threaded wing nut( standard accessory)                                                             |
| Cable & Connector                                                                                                                                                                                                                                                                                                                                                                                                                                                                                                                                                                                                                                                                                                                                                                                                                                                                                                                                                                                                                                                                                                                                                                                                                                                                                                                                                                                                                                                                                                                                                                                                                                                                                                                                                                                                                                                                                                                                                                                                                                                                                                              |                                                                                                                                 |
| RF Cable:                                                                                                                                                                                                                                                                                                                                                                                                                                                                                                                                                                                                                                                                                                                                                                                                                                                                                                                                                                                                                                                                                                                                                                                                                                                                                                                                                                                                                                                                                                                                                                                                                                                                                                                                                                                                                                                                                                                                                                                                                                                                                                                      | 5 meters RG174/U (standard) cable & length (optional)                                                                           |
| Pulling Strength:                                                                                                                                                                                                                                                                                                                                                                                                                                                                                                                                                                                                                                                                                                                                                                                                                                                                                                                                                                                                                                                                                                                                                                                                                                                                                                                                                                                                                                                                                                                                                                                                                                                                                                                                                                                                                                                                                                                                                                                                                                                                                                              | 6 Kg @ 5 sec.                                                                                                                   |
| Connector Available:                                                                                                                                                                                                                                                                                                                                                                                                                                                                                                                                                                                                                                                                                                                                                                                                                                                                                                                                                                                                                                                                                                                                                                                                                                                                                                                                                                                                                                                                                                                                                                                                                                                                                                                                                                                                                                                                                                                                                                                                                                                                                                           | BNC, TNC, GT5, MCX(OSX), SMA, SMB or SMC. Straight or right angle.                                                              |
| Optional Adapters:                                                                                                                                                                                                                                                                                                                                                                                                                                                                                                                                                                                                                                                                                                                                                                                                                                                                                                                                                                                                                                                                                                                                                                                                                                                                                                                                                                                                                                                                                                                                                                                                                                                                                                                                                                                                                                                                                                                                                                                                                                                                                                             | Universal Connector Adapter (FME to TNC/BNC/SMA/SMB/MCX)                                                                        |
| Antenna Element                                                                                                                                                                                                                                                                                                                                                                                                                                                                                                                                                                                                                                                                                                                                                                                                                                                                                                                                                                                                                                                                                                                                                                                                                                                                                                                                                                                                                                                                                                                                                                                                                                                                                                                                                                                                                                                                                                                                                                                                                                                                                                                |                                                                                                                                 |
| Polarization:                                                                                                                                                                                                                                                                                                                                                                                                                                                                                                                                                                                                                                                                                                                                                                                                                                                                                                                                                                                                                                                                                                                                                                                                                                                                                                                                                                                                                                                                                                                                                                                                                                                                                                                                                                                                                                                                                                                                                                                                                                                                                                                  | R.H.C.P. (Right Hand Circular Polarization)                                                                                     |
| Gain at Zenith:                                                                                                                                                                                                                                                                                                                                                                                                                                                                                                                                                                                                                                                                                                                                                                                                                                                                                                                                                                                                                                                                                                                                                                                                                                                                                                                                                                                                                                                                                                                                                                                                                                                                                                                                                                                                                                                                                                                                                                                                                                                                                                                | +1.5 dBic typical                                                                                                               |
|                                                                                                                                                                                                                                                                                                                                                                                                                                                                                                                                                                                                                                                                                                                                                                                                                                                                                                                                                                                                                                                                                                                                                                                                                                                                                                                                                                                                                                                                                                                                                                                                                                                                                                                                                                                                                                                                                                                                                                                                                                                                                                                                | Mounted on the 70mm x 70mm square ground plane                                                                                  |
| Axial Ratio:                                                                                                                                                                                                                                                                                                                                                                                                                                                                                                                                                                                                                                                                                                                                                                                                                                                                                                                                                                                                                                                                                                                                                                                                                                                                                                                                                                                                                                                                                                                                                                                                                                                                                                                                                                                                                                                                                                                                                                                                                                                                                                                   | 3 dB max.                                                                                                                       |
|                                                                                                                                                                                                                                                                                                                                                                                                                                                                                                                                                                                                                                                                                                                                                                                                                                                                                                                                                                                                                                                                                                                                                                                                                                                                                                                                                                                                                                                                                                                                                                                                                                                                                                                                                                                                                                                                                                                                                                                                                                                                                                                                | Mounted on the 70mm x 70mm square ground plane                                                                                  |
| Low Noise Amplifier                                                                                                                                                                                                                                                                                                                                                                                                                                                                                                                                                                                                                                                                                                                                                                                                                                                                                                                                                                                                                                                                                                                                                                                                                                                                                                                                                                                                                                                                                                                                                                                                                                                                                                                                                                                                                                                                                                                                                                                                                                                                                                            |                                                                                                                                 |
| Gain:                                                                                                                                                                                                                                                                                                                                                                                                                                                                                                                                                                                                                                                                                                                                                                                                                                                                                                                                                                                                                                                                                                                                                                                                                                                                                                                                                                                                                                                                                                                                                                                                                                                                                                                                                                                                                                                                                                                                                                                                                                                                                                                          | 27 dB @ 3V typically                                                                                                            |
| Band Width:                                                                                                                                                                                                                                                                                                                                                                                                                                                                                                                                                                                                                                                                                                                                                                                                                                                                                                                                                                                                                                                                                                                                                                                                                                                                                                                                                                                                                                                                                                                                                                                                                                                                                                                                                                                                                                                                                                                                                                                                                                                                                                                    | 43 MHz min. @ S11≤-10 dB                                                                                                        |
| Noise Figure:                                                                                                                                                                                                                                                                                                                                                                                                                                                                                                                                                                                                                                                                                                                                                                                                                                                                                                                                                                                                                                                                                                                                                                                                                                                                                                                                                                                                                                                                                                                                                                                                                                                                                                                                                                                                                                                                                                                                                                                                                                                                                                                  | 1.5 Typical.                                                                                                                    |
| Supply Voltage:                                                                                                                                                                                                                                                                                                                                                                                                                                                                                                                                                                                                                                                                                                                                                                                                                                                                                                                                                                                                                                                                                                                                                                                                                                                                                                                                                                                                                                                                                                                                                                                                                                                                                                                                                                                                                                                                                                                                                                                                                                                                                                                | 2.5~5V DC                                                                                                                       |
| Current Consumption:                                                                                                                                                                                                                                                                                                                                                                                                                                                                                                                                                                                                                                                                                                                                                                                                                                                                                                                                                                                                                                                                                                                                                                                                                                                                                                                                                                                                                                                                                                                                                                                                                                                                                                                                                                                                                                                                                                                                                                                                                                                                                                           | 3V DC: 10.6 mA Typical                                                                                                          |
|                                                                                                                                                                                                                                                                                                                                                                                                                                                                                                                                                                                                                                                                                                                                                                                                                                                                                                                                                                                                                                                                                                                                                                                                                                                                                                                                                                                                                                                                                                                                                                                                                                                                                                                                                                                                                                                                                                                                                                                                                                                                                                                                | 5.0V DC: 21 mA Typical                                                                                                          |
| OVERALL PERFORMANCE                                                                                                                                                                                                                                                                                                                                                                                                                                                                                                                                                                                                                                                                                                                                                                                                                                                                                                                                                                                                                                                                                                                                                                                                                                                                                                                                                                                                                                                                                                                                                                                                                                                                                                                                                                                                                                                                                                                                                                                                                                                                                                            | (Antenna Element, LNA & Cable)                                                                                                  |
| Center Frequency:                                                                                                                                                                                                                                                                                                                                                                                                                                                                                                                                                                                                                                                                                                                                                                                                                                                                                                                                                                                                                                                                                                                                                                                                                                                                                                                                                                                                                                                                                                                                                                                                                                                                                                                                                                                                                                                                                                                                                                                                                                                                                                              | 1575.42 MHz <u>+</u> 10 MHz & 1602 <u>+</u> 8 MHz                                                                               |
| Gain:                                                                                                                                                                                                                                                                                                                                                                                                                                                                                                                                                                                                                                                                                                                                                                                                                                                                                                                                                                                                                                                                                                                                                                                                                                                                                                                                                                                                                                                                                                                                                                                                                                                                                                                                                                                                                                                                                                                                                                                                                                                                                                                          | At 90° 27 <u>+</u> 3dB (Cable loss) note:1.                                                                                     |
|                                                                                                                                                                                                                                                                                                                                                                                                                                                                                                                                                                                                                                                                                                                                                                                                                                                                                                                                                                                                                                                                                                                                                                                                                                                                                                                                                                                                                                                                                                                                                                                                                                                                                                                                                                                                                                                                                                                                                                                                                                                                                                                                | Mounted on the 70mm x 70mm square ground plane                                                                                  |
| VSWR:                                                                                                                                                                                                                                                                                                                                                                                                                                                                                                                                                                                                                                                                                                                                                                                                                                                                                                                                                                                                                                                                                                                                                                                                                                                                                                                                                                                                                                                                                                                                                                                                                                                                                                                                                                                                                                                                                                                                                                                                                                                                                                                          | 2.0 max.                                                                                                                        |
| Output Impedance:                                                                                                                                                                                                                                                                                                                                                                                                                                                                                                                                                                                                                                                                                                                                                                                                                                                                                                                                                                                                                                                                                                                                                                                                                                                                                                                                                                                                                                                                                                                                                                                                                                                                                                                                                                                                                                                                                                                                                                                                                                                                                                              | 50 ohm                                                                                                                          |
| Environmental conditions                                                                                                                                                                                                                                                                                                                                                                                                                                                                                                                                                                                                                                                                                                                                                                                                                                                                                                                                                                                                                                                                                                                                                                                                                                                                                                                                                                                                                                                                                                                                                                                                                                                                                                                                                                                                                                                                                                                                                                                                                                                                                                       |                                                                                                                                 |
| Operating Temperature:                                                                                                                                                                                                                                                                                                                                                                                                                                                                                                                                                                                                                                                                                                                                                                                                                                                                                                                                                                                                                                                                                                                                                                                                                                                                                                                                                                                                                                                                                                                                                                                                                                                                                                                                                                                                                                                                                                                                                                                                                                                                                                         | -40°C~+85°C                                                                                                                     |
| Storage Temperature:                                                                                                                                                                                                                                                                                                                                                                                                                                                                                                                                                                                                                                                                                                                                                                                                                                                                                                                                                                                                                                                                                                                                                                                                                                                                                                                                                                                                                                                                                                                                                                                                                                                                                                                                                                                                                                                                                                                                                                                                                                                                                                           | -40°C~+90°C                                                                                                                     |
| Relative Humidity:                                                                                                                                                                                                                                                                                                                                                                                                                                                                                                                                                                                                                                                                                                                                                                                                                                                                                                                                                                                                                                                                                                                                                                                                                                                                                                                                                                                                                                                                                                                                                                                                                                                                                                                                                                                                                                                                                                                                                                                                                                                                                                             | 95% non-condensing                                                                                                              |
| The same of the sa |                                                                                                                                 |

## **Mechanical Diagram:**