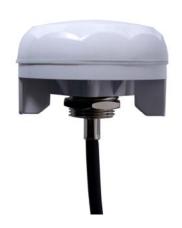

# Active GPS/GLONASS Marine Antenna

Model: RV-76G WI-RD-D-038 V1.0

#### Introduction:

The antenna system RV-76G is the integration of a high performance GPS/GLONASS patch antenna and a state-of-the-art low noise amplifier into a very low-profile, extremely compact and fully waterproof antenna-signal enclosure. When connected to a GPS receiver with +2.5 to 5 VDC antenna power, it provides excellent signal amplification and out band-rejection for that receiver.

## **Specification:**

| Physical Condition                                                                                                                                                                                                                                                                                                                                                                                                                                                                                                                                                                                                                                                                                                                                                                                                                                                                                                                                                                                                                                                                                                                                                                                                                                                                                                                                                                                                                                                                                                                                                                                                                                                                                                                                                                                                                                                                                                                                                                                                                                                                                                             |                                                                                                                                 |
|--------------------------------------------------------------------------------------------------------------------------------------------------------------------------------------------------------------------------------------------------------------------------------------------------------------------------------------------------------------------------------------------------------------------------------------------------------------------------------------------------------------------------------------------------------------------------------------------------------------------------------------------------------------------------------------------------------------------------------------------------------------------------------------------------------------------------------------------------------------------------------------------------------------------------------------------------------------------------------------------------------------------------------------------------------------------------------------------------------------------------------------------------------------------------------------------------------------------------------------------------------------------------------------------------------------------------------------------------------------------------------------------------------------------------------------------------------------------------------------------------------------------------------------------------------------------------------------------------------------------------------------------------------------------------------------------------------------------------------------------------------------------------------------------------------------------------------------------------------------------------------------------------------------------------------------------------------------------------------------------------------------------------------------------------------------------------------------------------------------------------------|---------------------------------------------------------------------------------------------------------------------------------|
| Construction:                                                                                                                                                                                                                                                                                                                                                                                                                                                                                                                                                                                                                                                                                                                                                                                                                                                                                                                                                                                                                                                                                                                                                                                                                                                                                                                                                                                                                                                                                                                                                                                                                                                                                                                                                                                                                                                                                                                                                                                                                                                                                                                  | Polycarbonate radome detachable cable/connector for easy mount, rubber-O-rign between top radome and screw base for waterproof. |
| Dimension:                                                                                                                                                                                                                                                                                                                                                                                                                                                                                                                                                                                                                                                                                                                                                                                                                                                                                                                                                                                                                                                                                                                                                                                                                                                                                                                                                                                                                                                                                                                                                                                                                                                                                                                                                                                                                                                                                                                                                                                                                                                                                                                     | 60 mm in diameter x 38mm in height.                                                                                             |
| Weight:                                                                                                                                                                                                                                                                                                                                                                                                                                                                                                                                                                                                                                                                                                                                                                                                                                                                                                                                                                                                                                                                                                                                                                                                                                                                                                                                                                                                                                                                                                                                                                                                                                                                                                                                                                                                                                                                                                                                                                                                                                                                                                                        | 125 grams (w/o cable & connector)                                                                                               |
| Color                                                                                                                                                                                                                                                                                                                                                                                                                                                                                                                                                                                                                                                                                                                                                                                                                                                                                                                                                                                                                                                                                                                                                                                                                                                                                                                                                                                                                                                                                                                                                                                                                                                                                                                                                                                                                                                                                                                                                                                                                                                                                                                          | Standard in ivory with 0.8 inch threaded wing ntu (standard accessory).                                                         |
| Mounting:                                                                                                                                                                                                                                                                                                                                                                                                                                                                                                                                                                                                                                                                                                                                                                                                                                                                                                                                                                                                                                                                                                                                                                                                                                                                                                                                                                                                                                                                                                                                                                                                                                                                                                                                                                                                                                                                                                                                                                                                                                                                                                                      | Bulkhead mount with 0.8 inch threaded wing nut( standard accessory)                                                             |
| Cable & Connector                                                                                                                                                                                                                                                                                                                                                                                                                                                                                                                                                                                                                                                                                                                                                                                                                                                                                                                                                                                                                                                                                                                                                                                                                                                                                                                                                                                                                                                                                                                                                                                                                                                                                                                                                                                                                                                                                                                                                                                                                                                                                                              |                                                                                                                                 |
| RF Cable:                                                                                                                                                                                                                                                                                                                                                                                                                                                                                                                                                                                                                                                                                                                                                                                                                                                                                                                                                                                                                                                                                                                                                                                                                                                                                                                                                                                                                                                                                                                                                                                                                                                                                                                                                                                                                                                                                                                                                                                                                                                                                                                      | 5 meters RG174/U (standard) cable & length (optional)                                                                           |
| Pulling Strength:                                                                                                                                                                                                                                                                                                                                                                                                                                                                                                                                                                                                                                                                                                                                                                                                                                                                                                                                                                                                                                                                                                                                                                                                                                                                                                                                                                                                                                                                                                                                                                                                                                                                                                                                                                                                                                                                                                                                                                                                                                                                                                              | 6 Kg @ 5 sec.                                                                                                                   |
| Connector Available:                                                                                                                                                                                                                                                                                                                                                                                                                                                                                                                                                                                                                                                                                                                                                                                                                                                                                                                                                                                                                                                                                                                                                                                                                                                                                                                                                                                                                                                                                                                                                                                                                                                                                                                                                                                                                                                                                                                                                                                                                                                                                                           | BNC, TNC, GT5, MCX(OSX), SMA, SMB or SMC. Straight or right angle.                                                              |
| Optional Adapters:                                                                                                                                                                                                                                                                                                                                                                                                                                                                                                                                                                                                                                                                                                                                                                                                                                                                                                                                                                                                                                                                                                                                                                                                                                                                                                                                                                                                                                                                                                                                                                                                                                                                                                                                                                                                                                                                                                                                                                                                                                                                                                             | Universal Connector Adapter (FME to TNC/BNC/SMA/SMB/MCX)                                                                        |
| Antenna Element                                                                                                                                                                                                                                                                                                                                                                                                                                                                                                                                                                                                                                                                                                                                                                                                                                                                                                                                                                                                                                                                                                                                                                                                                                                                                                                                                                                                                                                                                                                                                                                                                                                                                                                                                                                                                                                                                                                                                                                                                                                                                                                |                                                                                                                                 |
| Polarization:                                                                                                                                                                                                                                                                                                                                                                                                                                                                                                                                                                                                                                                                                                                                                                                                                                                                                                                                                                                                                                                                                                                                                                                                                                                                                                                                                                                                                                                                                                                                                                                                                                                                                                                                                                                                                                                                                                                                                                                                                                                                                                                  | R.H.C.P. (Right Hand Circular Polarization)                                                                                     |
| Gain at Zenith:                                                                                                                                                                                                                                                                                                                                                                                                                                                                                                                                                                                                                                                                                                                                                                                                                                                                                                                                                                                                                                                                                                                                                                                                                                                                                                                                                                                                                                                                                                                                                                                                                                                                                                                                                                                                                                                                                                                                                                                                                                                                                                                | +1.5 dBic typical                                                                                                               |
|                                                                                                                                                                                                                                                                                                                                                                                                                                                                                                                                                                                                                                                                                                                                                                                                                                                                                                                                                                                                                                                                                                                                                                                                                                                                                                                                                                                                                                                                                                                                                                                                                                                                                                                                                                                                                                                                                                                                                                                                                                                                                                                                | Mounted on the 70mm x 70mm square ground plane                                                                                  |
| Axial Ratio:                                                                                                                                                                                                                                                                                                                                                                                                                                                                                                                                                                                                                                                                                                                                                                                                                                                                                                                                                                                                                                                                                                                                                                                                                                                                                                                                                                                                                                                                                                                                                                                                                                                                                                                                                                                                                                                                                                                                                                                                                                                                                                                   | 3 dB max.                                                                                                                       |
|                                                                                                                                                                                                                                                                                                                                                                                                                                                                                                                                                                                                                                                                                                                                                                                                                                                                                                                                                                                                                                                                                                                                                                                                                                                                                                                                                                                                                                                                                                                                                                                                                                                                                                                                                                                                                                                                                                                                                                                                                                                                                                                                | Mounted on the 70mm x 70mm square ground plane                                                                                  |
| Low Noise Amplifier                                                                                                                                                                                                                                                                                                                                                                                                                                                                                                                                                                                                                                                                                                                                                                                                                                                                                                                                                                                                                                                                                                                                                                                                                                                                                                                                                                                                                                                                                                                                                                                                                                                                                                                                                                                                                                                                                                                                                                                                                                                                                                            |                                                                                                                                 |
| Gain:                                                                                                                                                                                                                                                                                                                                                                                                                                                                                                                                                                                                                                                                                                                                                                                                                                                                                                                                                                                                                                                                                                                                                                                                                                                                                                                                                                                                                                                                                                                                                                                                                                                                                                                                                                                                                                                                                                                                                                                                                                                                                                                          | 27 dB @ 3V typically                                                                                                            |
| Band Width:                                                                                                                                                                                                                                                                                                                                                                                                                                                                                                                                                                                                                                                                                                                                                                                                                                                                                                                                                                                                                                                                                                                                                                                                                                                                                                                                                                                                                                                                                                                                                                                                                                                                                                                                                                                                                                                                                                                                                                                                                                                                                                                    | 43 MHz min. @ S11≤-10 dB                                                                                                        |
| Noise Figure:                                                                                                                                                                                                                                                                                                                                                                                                                                                                                                                                                                                                                                                                                                                                                                                                                                                                                                                                                                                                                                                                                                                                                                                                                                                                                                                                                                                                                                                                                                                                                                                                                                                                                                                                                                                                                                                                                                                                                                                                                                                                                                                  | 1.5 Typical.                                                                                                                    |
| Supply Voltage:                                                                                                                                                                                                                                                                                                                                                                                                                                                                                                                                                                                                                                                                                                                                                                                                                                                                                                                                                                                                                                                                                                                                                                                                                                                                                                                                                                                                                                                                                                                                                                                                                                                                                                                                                                                                                                                                                                                                                                                                                                                                                                                | 2.5~5V DC                                                                                                                       |
| Current Consumption:                                                                                                                                                                                                                                                                                                                                                                                                                                                                                                                                                                                                                                                                                                                                                                                                                                                                                                                                                                                                                                                                                                                                                                                                                                                                                                                                                                                                                                                                                                                                                                                                                                                                                                                                                                                                                                                                                                                                                                                                                                                                                                           | 3V DC: 10.6 mA Typical                                                                                                          |
|                                                                                                                                                                                                                                                                                                                                                                                                                                                                                                                                                                                                                                                                                                                                                                                                                                                                                                                                                                                                                                                                                                                                                                                                                                                                                                                                                                                                                                                                                                                                                                                                                                                                                                                                                                                                                                                                                                                                                                                                                                                                                                                                | 5.0V DC: 21 mA Typical                                                                                                          |
| OVERALL PERFORMANCE                                                                                                                                                                                                                                                                                                                                                                                                                                                                                                                                                                                                                                                                                                                                                                                                                                                                                                                                                                                                                                                                                                                                                                                                                                                                                                                                                                                                                                                                                                                                                                                                                                                                                                                                                                                                                                                                                                                                                                                                                                                                                                            | (Antenna Element, LNA & Cable)                                                                                                  |
| Center Frequency:                                                                                                                                                                                                                                                                                                                                                                                                                                                                                                                                                                                                                                                                                                                                                                                                                                                                                                                                                                                                                                                                                                                                                                                                                                                                                                                                                                                                                                                                                                                                                                                                                                                                                                                                                                                                                                                                                                                                                                                                                                                                                                              | 1575.42 MHz <u>+</u> 10 MHz & 1602 <u>+</u> 8 MHz                                                                               |
| Gain:                                                                                                                                                                                                                                                                                                                                                                                                                                                                                                                                                                                                                                                                                                                                                                                                                                                                                                                                                                                                                                                                                                                                                                                                                                                                                                                                                                                                                                                                                                                                                                                                                                                                                                                                                                                                                                                                                                                                                                                                                                                                                                                          | At 90° 27 <u>+</u> 3dB (Cable loss) note:1.                                                                                     |
|                                                                                                                                                                                                                                                                                                                                                                                                                                                                                                                                                                                                                                                                                                                                                                                                                                                                                                                                                                                                                                                                                                                                                                                                                                                                                                                                                                                                                                                                                                                                                                                                                                                                                                                                                                                                                                                                                                                                                                                                                                                                                                                                | Mounted on the 70mm x 70mm square ground plane                                                                                  |
| VSWR:                                                                                                                                                                                                                                                                                                                                                                                                                                                                                                                                                                                                                                                                                                                                                                                                                                                                                                                                                                                                                                                                                                                                                                                                                                                                                                                                                                                                                                                                                                                                                                                                                                                                                                                                                                                                                                                                                                                                                                                                                                                                                                                          | 2.0 max.                                                                                                                        |
| Output Impedance:                                                                                                                                                                                                                                                                                                                                                                                                                                                                                                                                                                                                                                                                                                                                                                                                                                                                                                                                                                                                                                                                                                                                                                                                                                                                                                                                                                                                                                                                                                                                                                                                                                                                                                                                                                                                                                                                                                                                                                                                                                                                                                              | 50 ohm                                                                                                                          |
| Environmental conditions                                                                                                                                                                                                                                                                                                                                                                                                                                                                                                                                                                                                                                                                                                                                                                                                                                                                                                                                                                                                                                                                                                                                                                                                                                                                                                                                                                                                                                                                                                                                                                                                                                                                                                                                                                                                                                                                                                                                                                                                                                                                                                       |                                                                                                                                 |
| Operating Temperature:                                                                                                                                                                                                                                                                                                                                                                                                                                                                                                                                                                                                                                                                                                                                                                                                                                                                                                                                                                                                                                                                                                                                                                                                                                                                                                                                                                                                                                                                                                                                                                                                                                                                                                                                                                                                                                                                                                                                                                                                                                                                                                         | -40°C~+85°C                                                                                                                     |
| Storage Temperature:                                                                                                                                                                                                                                                                                                                                                                                                                                                                                                                                                                                                                                                                                                                                                                                                                                                                                                                                                                                                                                                                                                                                                                                                                                                                                                                                                                                                                                                                                                                                                                                                                                                                                                                                                                                                                                                                                                                                                                                                                                                                                                           | -40°C~+90°C                                                                                                                     |
| Relative Humidity:                                                                                                                                                                                                                                                                                                                                                                                                                                                                                                                                                                                                                                                                                                                                                                                                                                                                                                                                                                                                                                                                                                                                                                                                                                                                                                                                                                                                                                                                                                                                                                                                                                                                                                                                                                                                                                                                                                                                                                                                                                                                                                             | 95% non-condensing                                                                                                              |
| The same of the sa |                                                                                                                                 |