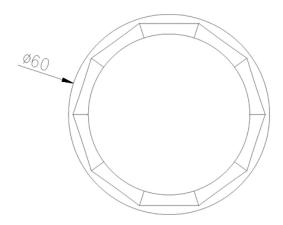

## **Specification:**

| Physical Condition                                                                                                                                                                                                                                                                                                                                                                                                                                                                                                                                                                                                                                                                                                                                                                                                                                                                                                                                                                                                                                                                                                                                                                                                                                                                                                                                                                                                                                                                                                                                                                                                                                                                                                                                                                                                                                                                                                                                                                                                                                                                                                             |                                                                                                                                 |
|--------------------------------------------------------------------------------------------------------------------------------------------------------------------------------------------------------------------------------------------------------------------------------------------------------------------------------------------------------------------------------------------------------------------------------------------------------------------------------------------------------------------------------------------------------------------------------------------------------------------------------------------------------------------------------------------------------------------------------------------------------------------------------------------------------------------------------------------------------------------------------------------------------------------------------------------------------------------------------------------------------------------------------------------------------------------------------------------------------------------------------------------------------------------------------------------------------------------------------------------------------------------------------------------------------------------------------------------------------------------------------------------------------------------------------------------------------------------------------------------------------------------------------------------------------------------------------------------------------------------------------------------------------------------------------------------------------------------------------------------------------------------------------------------------------------------------------------------------------------------------------------------------------------------------------------------------------------------------------------------------------------------------------------------------------------------------------------------------------------------------------|---------------------------------------------------------------------------------------------------------------------------------|
| Construction:                                                                                                                                                                                                                                                                                                                                                                                                                                                                                                                                                                                                                                                                                                                                                                                                                                                                                                                                                                                                                                                                                                                                                                                                                                                                                                                                                                                                                                                                                                                                                                                                                                                                                                                                                                                                                                                                                                                                                                                                                                                                                                                  | Polycarbonate radome detachable cable/connector for easy mount, rubber-O-rign between top radome and screw base for waterproof. |
| Dimension:                                                                                                                                                                                                                                                                                                                                                                                                                                                                                                                                                                                                                                                                                                                                                                                                                                                                                                                                                                                                                                                                                                                                                                                                                                                                                                                                                                                                                                                                                                                                                                                                                                                                                                                                                                                                                                                                                                                                                                                                                                                                                                                     | 60 mm in diameter x 38mm in height.                                                                                             |
| Weight:                                                                                                                                                                                                                                                                                                                                                                                                                                                                                                                                                                                                                                                                                                                                                                                                                                                                                                                                                                                                                                                                                                                                                                                                                                                                                                                                                                                                                                                                                                                                                                                                                                                                                                                                                                                                                                                                                                                                                                                                                                                                                                                        | 125 grams (w/o cable & connector)                                                                                               |
| Color                                                                                                                                                                                                                                                                                                                                                                                                                                                                                                                                                                                                                                                                                                                                                                                                                                                                                                                                                                                                                                                                                                                                                                                                                                                                                                                                                                                                                                                                                                                                                                                                                                                                                                                                                                                                                                                                                                                                                                                                                                                                                                                          | Standard in ivory with 0.8 inch threaded wing ntu (standard accessory).                                                         |
| Mounting:                                                                                                                                                                                                                                                                                                                                                                                                                                                                                                                                                                                                                                                                                                                                                                                                                                                                                                                                                                                                                                                                                                                                                                                                                                                                                                                                                                                                                                                                                                                                                                                                                                                                                                                                                                                                                                                                                                                                                                                                                                                                                                                      | Bulkhead mount with 0.8 inch threaded wing nut( standard accessory)                                                             |
| Cable & Connector                                                                                                                                                                                                                                                                                                                                                                                                                                                                                                                                                                                                                                                                                                                                                                                                                                                                                                                                                                                                                                                                                                                                                                                                                                                                                                                                                                                                                                                                                                                                                                                                                                                                                                                                                                                                                                                                                                                                                                                                                                                                                                              |                                                                                                                                 |
| RF Cable:                                                                                                                                                                                                                                                                                                                                                                                                                                                                                                                                                                                                                                                                                                                                                                                                                                                                                                                                                                                                                                                                                                                                                                                                                                                                                                                                                                                                                                                                                                                                                                                                                                                                                                                                                                                                                                                                                                                                                                                                                                                                                                                      | 5 meters RG174/U (standard) cable & length (optional)                                                                           |
| Pulling Strength:                                                                                                                                                                                                                                                                                                                                                                                                                                                                                                                                                                                                                                                                                                                                                                                                                                                                                                                                                                                                                                                                                                                                                                                                                                                                                                                                                                                                                                                                                                                                                                                                                                                                                                                                                                                                                                                                                                                                                                                                                                                                                                              | 6 Kg @ 5 sec.                                                                                                                   |
| Connector Available:                                                                                                                                                                                                                                                                                                                                                                                                                                                                                                                                                                                                                                                                                                                                                                                                                                                                                                                                                                                                                                                                                                                                                                                                                                                                                                                                                                                                                                                                                                                                                                                                                                                                                                                                                                                                                                                                                                                                                                                                                                                                                                           | BNC, TNC, GT5, MCX(OSX), SMA, SMB or SMC. Straight or right angle.                                                              |
| Optional Adapters:                                                                                                                                                                                                                                                                                                                                                                                                                                                                                                                                                                                                                                                                                                                                                                                                                                                                                                                                                                                                                                                                                                                                                                                                                                                                                                                                                                                                                                                                                                                                                                                                                                                                                                                                                                                                                                                                                                                                                                                                                                                                                                             | Universal Connector Adapter (FME to TNC/BNC/SMA/SMB/MCX)                                                                        |
| Antenna Element                                                                                                                                                                                                                                                                                                                                                                                                                                                                                                                                                                                                                                                                                                                                                                                                                                                                                                                                                                                                                                                                                                                                                                                                                                                                                                                                                                                                                                                                                                                                                                                                                                                                                                                                                                                                                                                                                                                                                                                                                                                                                                                |                                                                                                                                 |
| Polarization:                                                                                                                                                                                                                                                                                                                                                                                                                                                                                                                                                                                                                                                                                                                                                                                                                                                                                                                                                                                                                                                                                                                                                                                                                                                                                                                                                                                                                                                                                                                                                                                                                                                                                                                                                                                                                                                                                                                                                                                                                                                                                                                  | R.H.C.P. (Right Hand Circular Polarization)                                                                                     |
| Gain at Zenith:                                                                                                                                                                                                                                                                                                                                                                                                                                                                                                                                                                                                                                                                                                                                                                                                                                                                                                                                                                                                                                                                                                                                                                                                                                                                                                                                                                                                                                                                                                                                                                                                                                                                                                                                                                                                                                                                                                                                                                                                                                                                                                                | +1.5 dBic typical                                                                                                               |
|                                                                                                                                                                                                                                                                                                                                                                                                                                                                                                                                                                                                                                                                                                                                                                                                                                                                                                                                                                                                                                                                                                                                                                                                                                                                                                                                                                                                                                                                                                                                                                                                                                                                                                                                                                                                                                                                                                                                                                                                                                                                                                                                | Mounted on the 70mm x 70mm square ground plane                                                                                  |
| Axial Ratio:                                                                                                                                                                                                                                                                                                                                                                                                                                                                                                                                                                                                                                                                                                                                                                                                                                                                                                                                                                                                                                                                                                                                                                                                                                                                                                                                                                                                                                                                                                                                                                                                                                                                                                                                                                                                                                                                                                                                                                                                                                                                                                                   | 3 dB max.                                                                                                                       |
|                                                                                                                                                                                                                                                                                                                                                                                                                                                                                                                                                                                                                                                                                                                                                                                                                                                                                                                                                                                                                                                                                                                                                                                                                                                                                                                                                                                                                                                                                                                                                                                                                                                                                                                                                                                                                                                                                                                                                                                                                                                                                                                                | Mounted on the 70mm x 70mm square ground plane                                                                                  |
| Low Noise Amplifier                                                                                                                                                                                                                                                                                                                                                                                                                                                                                                                                                                                                                                                                                                                                                                                                                                                                                                                                                                                                                                                                                                                                                                                                                                                                                                                                                                                                                                                                                                                                                                                                                                                                                                                                                                                                                                                                                                                                                                                                                                                                                                            |                                                                                                                                 |
| Gain:                                                                                                                                                                                                                                                                                                                                                                                                                                                                                                                                                                                                                                                                                                                                                                                                                                                                                                                                                                                                                                                                                                                                                                                                                                                                                                                                                                                                                                                                                                                                                                                                                                                                                                                                                                                                                                                                                                                                                                                                                                                                                                                          | 27 dB @ 3V typically                                                                                                            |
| Band Width:                                                                                                                                                                                                                                                                                                                                                                                                                                                                                                                                                                                                                                                                                                                                                                                                                                                                                                                                                                                                                                                                                                                                                                                                                                                                                                                                                                                                                                                                                                                                                                                                                                                                                                                                                                                                                                                                                                                                                                                                                                                                                                                    | 43 MHz min. @ S11≤-10 dB                                                                                                        |
| Noise Figure:                                                                                                                                                                                                                                                                                                                                                                                                                                                                                                                                                                                                                                                                                                                                                                                                                                                                                                                                                                                                                                                                                                                                                                                                                                                                                                                                                                                                                                                                                                                                                                                                                                                                                                                                                                                                                                                                                                                                                                                                                                                                                                                  | 1.5 Typical.                                                                                                                    |
| Supply Voltage:                                                                                                                                                                                                                                                                                                                                                                                                                                                                                                                                                                                                                                                                                                                                                                                                                                                                                                                                                                                                                                                                                                                                                                                                                                                                                                                                                                                                                                                                                                                                                                                                                                                                                                                                                                                                                                                                                                                                                                                                                                                                                                                | 2.5~5V DC                                                                                                                       |
| Current Consumption:                                                                                                                                                                                                                                                                                                                                                                                                                                                                                                                                                                                                                                                                                                                                                                                                                                                                                                                                                                                                                                                                                                                                                                                                                                                                                                                                                                                                                                                                                                                                                                                                                                                                                                                                                                                                                                                                                                                                                                                                                                                                                                           | 3V DC: 10.6 mA Typical                                                                                                          |
|                                                                                                                                                                                                                                                                                                                                                                                                                                                                                                                                                                                                                                                                                                                                                                                                                                                                                                                                                                                                                                                                                                                                                                                                                                                                                                                                                                                                                                                                                                                                                                                                                                                                                                                                                                                                                                                                                                                                                                                                                                                                                                                                | 5.0V DC: 21 mA Typical                                                                                                          |
| OVERALL PERFORMANCE                                                                                                                                                                                                                                                                                                                                                                                                                                                                                                                                                                                                                                                                                                                                                                                                                                                                                                                                                                                                                                                                                                                                                                                                                                                                                                                                                                                                                                                                                                                                                                                                                                                                                                                                                                                                                                                                                                                                                                                                                                                                                                            | (Antenna Element, LNA & Cable)                                                                                                  |
| Center Frequency:                                                                                                                                                                                                                                                                                                                                                                                                                                                                                                                                                                                                                                                                                                                                                                                                                                                                                                                                                                                                                                                                                                                                                                                                                                                                                                                                                                                                                                                                                                                                                                                                                                                                                                                                                                                                                                                                                                                                                                                                                                                                                                              | 1575.42 MHz <u>+</u> 10 MHz & 1602 <u>+</u> 8 MHz                                                                               |
| Gain:                                                                                                                                                                                                                                                                                                                                                                                                                                                                                                                                                                                                                                                                                                                                                                                                                                                                                                                                                                                                                                                                                                                                                                                                                                                                                                                                                                                                                                                                                                                                                                                                                                                                                                                                                                                                                                                                                                                                                                                                                                                                                                                          | At 90° 27 <u>+</u> 3dB (Cable loss) note:1.                                                                                     |
|                                                                                                                                                                                                                                                                                                                                                                                                                                                                                                                                                                                                                                                                                                                                                                                                                                                                                                                                                                                                                                                                                                                                                                                                                                                                                                                                                                                                                                                                                                                                                                                                                                                                                                                                                                                                                                                                                                                                                                                                                                                                                                                                | Mounted on the 70mm x 70mm square ground plane                                                                                  |
| VSWR:                                                                                                                                                                                                                                                                                                                                                                                                                                                                                                                                                                                                                                                                                                                                                                                                                                                                                                                                                                                                                                                                                                                                                                                                                                                                                                                                                                                                                                                                                                                                                                                                                                                                                                                                                                                                                                                                                                                                                                                                                                                                                                                          | 2.0 max.                                                                                                                        |
| Output Impedance:                                                                                                                                                                                                                                                                                                                                                                                                                                                                                                                                                                                                                                                                                                                                                                                                                                                                                                                                                                                                                                                                                                                                                                                                                                                                                                                                                                                                                                                                                                                                                                                                                                                                                                                                                                                                                                                                                                                                                                                                                                                                                                              | 50 ohm                                                                                                                          |
| Environmental conditions                                                                                                                                                                                                                                                                                                                                                                                                                                                                                                                                                                                                                                                                                                                                                                                                                                                                                                                                                                                                                                                                                                                                                                                                                                                                                                                                                                                                                                                                                                                                                                                                                                                                                                                                                                                                                                                                                                                                                                                                                                                                                                       |                                                                                                                                 |
| Operating Temperature:                                                                                                                                                                                                                                                                                                                                                                                                                                                                                                                                                                                                                                                                                                                                                                                                                                                                                                                                                                                                                                                                                                                                                                                                                                                                                                                                                                                                                                                                                                                                                                                                                                                                                                                                                                                                                                                                                                                                                                                                                                                                                                         | -40°C~+85°C                                                                                                                     |
| Storage Temperature:                                                                                                                                                                                                                                                                                                                                                                                                                                                                                                                                                                                                                                                                                                                                                                                                                                                                                                                                                                                                                                                                                                                                                                                                                                                                                                                                                                                                                                                                                                                                                                                                                                                                                                                                                                                                                                                                                                                                                                                                                                                                                                           | -40°C~+90°C                                                                                                                     |
| Relative Humidity:                                                                                                                                                                                                                                                                                                                                                                                                                                                                                                                                                                                                                                                                                                                                                                                                                                                                                                                                                                                                                                                                                                                                                                                                                                                                                                                                                                                                                                                                                                                                                                                                                                                                                                                                                                                                                                                                                                                                                                                                                                                                                                             | 95% non-condensing                                                                                                              |
| The same of the sa |                                                                                                                                 |

## **Mechanical Diagram:**