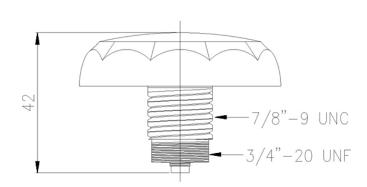

## **Specification:**

| Physical Condition                                                                                                                                                                                                                                                                                                                                                                                                                                                                                                                                                                                                                                                                                                                                                                                                                                                                                                                                                                                                                                                                                                                                                                                                                                                                                                                                                                                                                                                                                                                                                                                                                                                                                                                                                                                                                                                                                                                                                                                                                                                                                                             |                                                                                                                                 |
|--------------------------------------------------------------------------------------------------------------------------------------------------------------------------------------------------------------------------------------------------------------------------------------------------------------------------------------------------------------------------------------------------------------------------------------------------------------------------------------------------------------------------------------------------------------------------------------------------------------------------------------------------------------------------------------------------------------------------------------------------------------------------------------------------------------------------------------------------------------------------------------------------------------------------------------------------------------------------------------------------------------------------------------------------------------------------------------------------------------------------------------------------------------------------------------------------------------------------------------------------------------------------------------------------------------------------------------------------------------------------------------------------------------------------------------------------------------------------------------------------------------------------------------------------------------------------------------------------------------------------------------------------------------------------------------------------------------------------------------------------------------------------------------------------------------------------------------------------------------------------------------------------------------------------------------------------------------------------------------------------------------------------------------------------------------------------------------------------------------------------------|---------------------------------------------------------------------------------------------------------------------------------|
| Construction:                                                                                                                                                                                                                                                                                                                                                                                                                                                                                                                                                                                                                                                                                                                                                                                                                                                                                                                                                                                                                                                                                                                                                                                                                                                                                                                                                                                                                                                                                                                                                                                                                                                                                                                                                                                                                                                                                                                                                                                                                                                                                                                  | Polycarbonate radome detachable cable/connector for easy mount, rubber-O-rign between top radome and screw base for waterproof. |
| Dimension:                                                                                                                                                                                                                                                                                                                                                                                                                                                                                                                                                                                                                                                                                                                                                                                                                                                                                                                                                                                                                                                                                                                                                                                                                                                                                                                                                                                                                                                                                                                                                                                                                                                                                                                                                                                                                                                                                                                                                                                                                                                                                                                     | 60 mm in diameter x 38mm in height.                                                                                             |
| Weight:                                                                                                                                                                                                                                                                                                                                                                                                                                                                                                                                                                                                                                                                                                                                                                                                                                                                                                                                                                                                                                                                                                                                                                                                                                                                                                                                                                                                                                                                                                                                                                                                                                                                                                                                                                                                                                                                                                                                                                                                                                                                                                                        | 125 grams (w/o cable & connector)                                                                                               |
| Color                                                                                                                                                                                                                                                                                                                                                                                                                                                                                                                                                                                                                                                                                                                                                                                                                                                                                                                                                                                                                                                                                                                                                                                                                                                                                                                                                                                                                                                                                                                                                                                                                                                                                                                                                                                                                                                                                                                                                                                                                                                                                                                          | Standard in ivory with 0.8 inch threaded wing ntu (standard accessory).                                                         |
| Mounting:                                                                                                                                                                                                                                                                                                                                                                                                                                                                                                                                                                                                                                                                                                                                                                                                                                                                                                                                                                                                                                                                                                                                                                                                                                                                                                                                                                                                                                                                                                                                                                                                                                                                                                                                                                                                                                                                                                                                                                                                                                                                                                                      | Bulkhead mount with 0.8 inch threaded wing nut( standard accessory)                                                             |
| Cable & Connector                                                                                                                                                                                                                                                                                                                                                                                                                                                                                                                                                                                                                                                                                                                                                                                                                                                                                                                                                                                                                                                                                                                                                                                                                                                                                                                                                                                                                                                                                                                                                                                                                                                                                                                                                                                                                                                                                                                                                                                                                                                                                                              |                                                                                                                                 |
| RF Cable:                                                                                                                                                                                                                                                                                                                                                                                                                                                                                                                                                                                                                                                                                                                                                                                                                                                                                                                                                                                                                                                                                                                                                                                                                                                                                                                                                                                                                                                                                                                                                                                                                                                                                                                                                                                                                                                                                                                                                                                                                                                                                                                      | 5 meters RG174/U (standard) cable & length (optional)                                                                           |
| Pulling Strength:                                                                                                                                                                                                                                                                                                                                                                                                                                                                                                                                                                                                                                                                                                                                                                                                                                                                                                                                                                                                                                                                                                                                                                                                                                                                                                                                                                                                                                                                                                                                                                                                                                                                                                                                                                                                                                                                                                                                                                                                                                                                                                              | 6 Kg @ 5 sec.                                                                                                                   |
| Connector Available:                                                                                                                                                                                                                                                                                                                                                                                                                                                                                                                                                                                                                                                                                                                                                                                                                                                                                                                                                                                                                                                                                                                                                                                                                                                                                                                                                                                                                                                                                                                                                                                                                                                                                                                                                                                                                                                                                                                                                                                                                                                                                                           | BNC, TNC, GT5, MCX(OSX), SMA, SMB or SMC. Straight or right angle.                                                              |
| Optional Adapters:                                                                                                                                                                                                                                                                                                                                                                                                                                                                                                                                                                                                                                                                                                                                                                                                                                                                                                                                                                                                                                                                                                                                                                                                                                                                                                                                                                                                                                                                                                                                                                                                                                                                                                                                                                                                                                                                                                                                                                                                                                                                                                             | Universal Connector Adapter (FME to TNC/BNC/SMA/SMB/MCX)                                                                        |
| Antenna Element                                                                                                                                                                                                                                                                                                                                                                                                                                                                                                                                                                                                                                                                                                                                                                                                                                                                                                                                                                                                                                                                                                                                                                                                                                                                                                                                                                                                                                                                                                                                                                                                                                                                                                                                                                                                                                                                                                                                                                                                                                                                                                                |                                                                                                                                 |
| Polarization:                                                                                                                                                                                                                                                                                                                                                                                                                                                                                                                                                                                                                                                                                                                                                                                                                                                                                                                                                                                                                                                                                                                                                                                                                                                                                                                                                                                                                                                                                                                                                                                                                                                                                                                                                                                                                                                                                                                                                                                                                                                                                                                  | R.H.C.P. (Right Hand Circular Polarization)                                                                                     |
| Gain at Zenith:                                                                                                                                                                                                                                                                                                                                                                                                                                                                                                                                                                                                                                                                                                                                                                                                                                                                                                                                                                                                                                                                                                                                                                                                                                                                                                                                                                                                                                                                                                                                                                                                                                                                                                                                                                                                                                                                                                                                                                                                                                                                                                                | +1.5 dBic typical                                                                                                               |
|                                                                                                                                                                                                                                                                                                                                                                                                                                                                                                                                                                                                                                                                                                                                                                                                                                                                                                                                                                                                                                                                                                                                                                                                                                                                                                                                                                                                                                                                                                                                                                                                                                                                                                                                                                                                                                                                                                                                                                                                                                                                                                                                | Mounted on the 70mm x 70mm square ground plane                                                                                  |
| Axial Ratio:                                                                                                                                                                                                                                                                                                                                                                                                                                                                                                                                                                                                                                                                                                                                                                                                                                                                                                                                                                                                                                                                                                                                                                                                                                                                                                                                                                                                                                                                                                                                                                                                                                                                                                                                                                                                                                                                                                                                                                                                                                                                                                                   | 3 dB max.                                                                                                                       |
|                                                                                                                                                                                                                                                                                                                                                                                                                                                                                                                                                                                                                                                                                                                                                                                                                                                                                                                                                                                                                                                                                                                                                                                                                                                                                                                                                                                                                                                                                                                                                                                                                                                                                                                                                                                                                                                                                                                                                                                                                                                                                                                                | Mounted on the 70mm x 70mm square ground plane                                                                                  |
| Low Noise Amplifier                                                                                                                                                                                                                                                                                                                                                                                                                                                                                                                                                                                                                                                                                                                                                                                                                                                                                                                                                                                                                                                                                                                                                                                                                                                                                                                                                                                                                                                                                                                                                                                                                                                                                                                                                                                                                                                                                                                                                                                                                                                                                                            |                                                                                                                                 |
| Gain:                                                                                                                                                                                                                                                                                                                                                                                                                                                                                                                                                                                                                                                                                                                                                                                                                                                                                                                                                                                                                                                                                                                                                                                                                                                                                                                                                                                                                                                                                                                                                                                                                                                                                                                                                                                                                                                                                                                                                                                                                                                                                                                          | 27 dB @ 3V typically                                                                                                            |
| Band Width:                                                                                                                                                                                                                                                                                                                                                                                                                                                                                                                                                                                                                                                                                                                                                                                                                                                                                                                                                                                                                                                                                                                                                                                                                                                                                                                                                                                                                                                                                                                                                                                                                                                                                                                                                                                                                                                                                                                                                                                                                                                                                                                    | 43 MHz min. @ S11≤-10 dB                                                                                                        |
| Noise Figure:                                                                                                                                                                                                                                                                                                                                                                                                                                                                                                                                                                                                                                                                                                                                                                                                                                                                                                                                                                                                                                                                                                                                                                                                                                                                                                                                                                                                                                                                                                                                                                                                                                                                                                                                                                                                                                                                                                                                                                                                                                                                                                                  | 1.5 Typical.                                                                                                                    |
| Supply Voltage:                                                                                                                                                                                                                                                                                                                                                                                                                                                                                                                                                                                                                                                                                                                                                                                                                                                                                                                                                                                                                                                                                                                                                                                                                                                                                                                                                                                                                                                                                                                                                                                                                                                                                                                                                                                                                                                                                                                                                                                                                                                                                                                | 2.5~5V DC                                                                                                                       |
| Current Consumption:                                                                                                                                                                                                                                                                                                                                                                                                                                                                                                                                                                                                                                                                                                                                                                                                                                                                                                                                                                                                                                                                                                                                                                                                                                                                                                                                                                                                                                                                                                                                                                                                                                                                                                                                                                                                                                                                                                                                                                                                                                                                                                           | 3V DC: 10.6 mA Typical                                                                                                          |
|                                                                                                                                                                                                                                                                                                                                                                                                                                                                                                                                                                                                                                                                                                                                                                                                                                                                                                                                                                                                                                                                                                                                                                                                                                                                                                                                                                                                                                                                                                                                                                                                                                                                                                                                                                                                                                                                                                                                                                                                                                                                                                                                | 5.0V DC: 21 mA Typical                                                                                                          |
| OVERALL PERFORMANCE                                                                                                                                                                                                                                                                                                                                                                                                                                                                                                                                                                                                                                                                                                                                                                                                                                                                                                                                                                                                                                                                                                                                                                                                                                                                                                                                                                                                                                                                                                                                                                                                                                                                                                                                                                                                                                                                                                                                                                                                                                                                                                            | (Antenna Element, LNA & Cable)                                                                                                  |
| Center Frequency:                                                                                                                                                                                                                                                                                                                                                                                                                                                                                                                                                                                                                                                                                                                                                                                                                                                                                                                                                                                                                                                                                                                                                                                                                                                                                                                                                                                                                                                                                                                                                                                                                                                                                                                                                                                                                                                                                                                                                                                                                                                                                                              | 1575.42 MHz <u>+</u> 10 MHz & 1602 <u>+</u> 8 MHz                                                                               |
| Gain:                                                                                                                                                                                                                                                                                                                                                                                                                                                                                                                                                                                                                                                                                                                                                                                                                                                                                                                                                                                                                                                                                                                                                                                                                                                                                                                                                                                                                                                                                                                                                                                                                                                                                                                                                                                                                                                                                                                                                                                                                                                                                                                          | At 90° 27 <u>+</u> 3dB (Cable loss) note:1.                                                                                     |
|                                                                                                                                                                                                                                                                                                                                                                                                                                                                                                                                                                                                                                                                                                                                                                                                                                                                                                                                                                                                                                                                                                                                                                                                                                                                                                                                                                                                                                                                                                                                                                                                                                                                                                                                                                                                                                                                                                                                                                                                                                                                                                                                | Mounted on the 70mm x 70mm square ground plane                                                                                  |
| VSWR:                                                                                                                                                                                                                                                                                                                                                                                                                                                                                                                                                                                                                                                                                                                                                                                                                                                                                                                                                                                                                                                                                                                                                                                                                                                                                                                                                                                                                                                                                                                                                                                                                                                                                                                                                                                                                                                                                                                                                                                                                                                                                                                          | 2.0 max.                                                                                                                        |
| Output Impedance:                                                                                                                                                                                                                                                                                                                                                                                                                                                                                                                                                                                                                                                                                                                                                                                                                                                                                                                                                                                                                                                                                                                                                                                                                                                                                                                                                                                                                                                                                                                                                                                                                                                                                                                                                                                                                                                                                                                                                                                                                                                                                                              | 50 ohm                                                                                                                          |
| Environmental conditions                                                                                                                                                                                                                                                                                                                                                                                                                                                                                                                                                                                                                                                                                                                                                                                                                                                                                                                                                                                                                                                                                                                                                                                                                                                                                                                                                                                                                                                                                                                                                                                                                                                                                                                                                                                                                                                                                                                                                                                                                                                                                                       |                                                                                                                                 |
| Operating Temperature:                                                                                                                                                                                                                                                                                                                                                                                                                                                                                                                                                                                                                                                                                                                                                                                                                                                                                                                                                                                                                                                                                                                                                                                                                                                                                                                                                                                                                                                                                                                                                                                                                                                                                                                                                                                                                                                                                                                                                                                                                                                                                                         | -40°C~+85°C                                                                                                                     |
| Storage Temperature:                                                                                                                                                                                                                                                                                                                                                                                                                                                                                                                                                                                                                                                                                                                                                                                                                                                                                                                                                                                                                                                                                                                                                                                                                                                                                                                                                                                                                                                                                                                                                                                                                                                                                                                                                                                                                                                                                                                                                                                                                                                                                                           | -40°C~+90°C                                                                                                                     |
| Relative Humidity:                                                                                                                                                                                                                                                                                                                                                                                                                                                                                                                                                                                                                                                                                                                                                                                                                                                                                                                                                                                                                                                                                                                                                                                                                                                                                                                                                                                                                                                                                                                                                                                                                                                                                                                                                                                                                                                                                                                                                                                                                                                                                                             | 95% non-condensing                                                                                                              |
| The same of the sa |                                                                                                                                 |

## **Mechanical Diagram:**