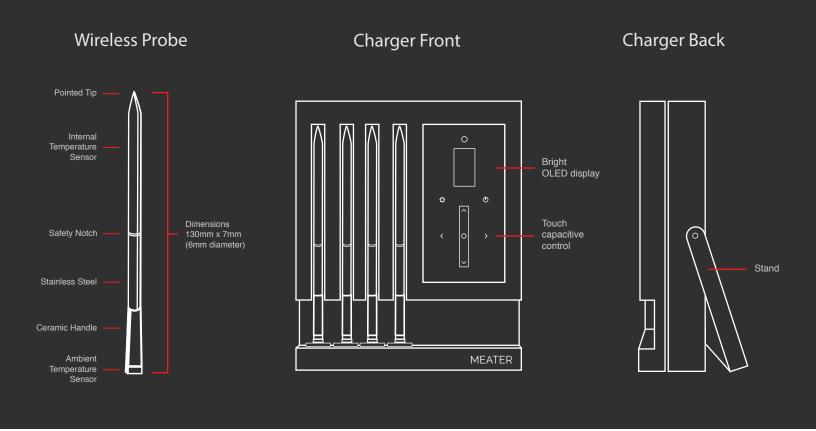

## **Technical Specifications**

- Stores and charges up to 4 MEATER probes allowing you to cook different meats at various temperatures at the same time
- Stand Alone Mode: Cook without the use of your smart phone
- WiFi Mode: Acts as a Bluetooth to WiFi bridge to extend your wireless range
- Modern design, made with real wood to match any kitchen or outdoor decor
- · Touch capacitive interface
- · Speaker: Provides audible notifications
- Crisp OLED display
- Powered by 4x AA batteries
- Dimensions 132mm I x 39mm w x 157mm h
- · Weight 1kg