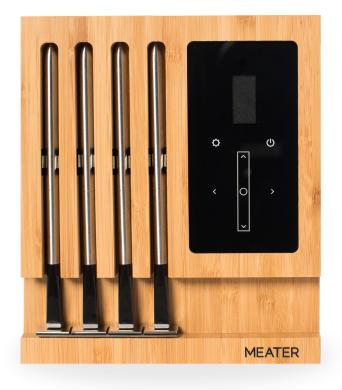

## **Technical Specifications**

- Stores and charges up to 4 MEATER probes allowing you to cook different meats at various temperatures at the same time
- Stand Alone Mode: Cook without the use of your smart phone
- WiFi Mode: Acts as a Bluetooth to WiFi bridge to extend your wireless range
- Modern design, made with real wood to match any kitchen or outdoor decor
- · Touch capacitive interface
- · Speaker: Provides audible notifications
- Crisp OLED display
- Powered by 4x AA batteries
- Dimensions 132mm I x 39mm w x 157mm h
- · Weight 1kg

## In the Box

- 4x MEATER probes
- 1x MEATER Block charger
- 4x AA batteries