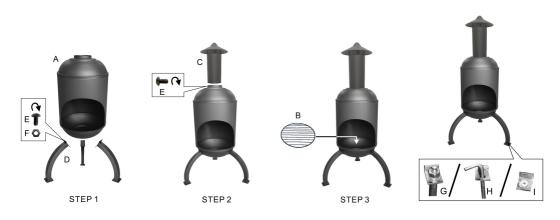

## Sarsden Chiminea - Steel Product Information

Please read through these instructions and ensure they are kept for future reference.