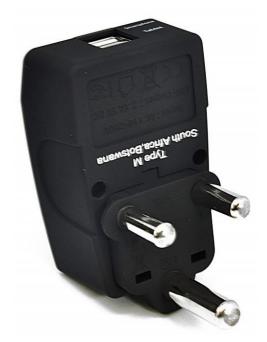

# South Africa Travel Adapter Type M - 4 in 1 - 2 USB Ports (GP4-10L)

The GP4-10L features two sockets to connect two power cords and two USB ports to charge your USB devices abroad. The universal input socket will accept plug from almost any country including the 2-prong or 3-prong N. American plugs.

#### **Specifications**

Part# GP4-10LInput: Universal

■ Output: Type M (SABS1661)

MaxAmp Rating: Up to 16A
Max Voltage Rating: Up to 250V
UPC: 682821015403