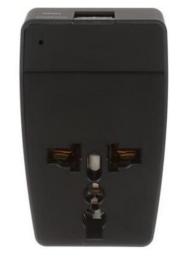

# South Africa Travel Adapter Type M - 4 in 1 - 2 USB Ports (GP4-10L)

The GP4-10L features two sockets to connect two power cords and two USB ports to charge your USB devices abroad. The universal input socket will accept plug from almost any country including the 2-prong or 3-prong N. American plugs.

# Connectivity

Total # of Inputs: 4
# of Input Sockets: 2
# of USB: 2
Grounded: Yes