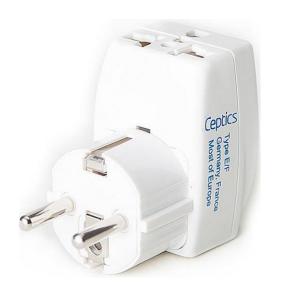

## European (Schuko) Travel Adapter Type E/F - 3 in 1 (GP3-9)

The GP3-9 features three sockets to connect up to three power cords to a single Type E/F outlet. The universal input socket will accept plug from almost any country including the 2-prong or 3-prong N. American plugs.