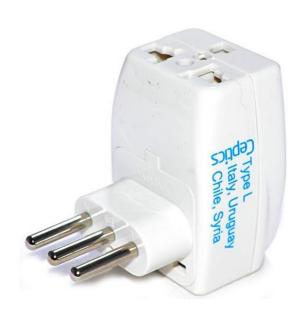

## **Italy Travel Adapter** Type L - 3 in 1 (GP3-12A)

**Specifications** 

The GP3-12A features three sockets to connect up to three power cords to a single Type L outlet. The universal input socket will accept plug from almost any country including the 2-prong or 3-prong N. American plugs.

## Part# GP3-12A Input: Universal • Output: Type L (CEI 23-16/VII) MaxAmpRating: Up to 10A Max Voltage Rating: Up to 250V UPC: 820103569835 Connectivity Total # of Inputs: 3 # of Input Sockets: 3 #ofUSB: None Grounded: Yes **Dimensions** Size: 2.5 x 1.5 x 2.5" Weight: 3.2 oz Packaging Package Quantity: 1 Adapter Master Carton Quantity: 100 Adapters Master Carton Dimensions: 15.35 x 12.6 x 16.1" MasterCartonWeight: 19.6 lbs. Safety & Certifications CE and RoHScertified Warranty Country of Origin China 2 Year Limited Warranty Ceptics **ADVANTAGE**