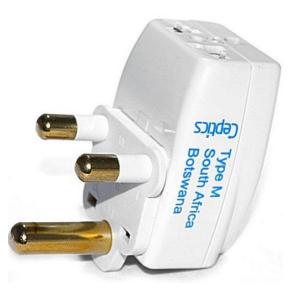

The GP3-10L features three sockets to connect up to three power cords to a single Type M outlet. The universal input socket will accept plug from almost any country including the 2-prong or 3-prong N. American plugs.

## Specifications

Part# GP3-10L Input: Universal • Output: Type M (SABS1661) MaxAmpRating: Up to 16A Max Voltage Rating: Up to 250V UPC: 820103569811 Connectivity Total # of Inputs: 3 # of Input Sockets: 3 #ofUSB: None Grounded: Yes **Dimensions** Size: 2.5 x 1.5 x 2.5" Weight: 3.2 oz Packaging Package Quantity: 1 Adapter Master Carton Quantity: 100 Adapters Master Carton Dimensions: 15.35 x 12.6 x 16.1" MasterCartonWeight: 26.6 lbs. Safety & Certifications CE and RoHScertified Warranty Country of Origin China 2 Year Limited Warranty Ceptics **ADVANTAGE —**= SAFE, RELIABLE LOCAL CUSTOMER ASED IN **OVER 10 YEARS** 