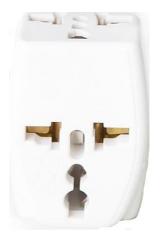

The GP3-10L features three sockets to connect up to three power cords to a single Type M outlet. The universal input socket will accept plug from almost any country including the 2-prong or 3-prong N. American plugs.

Compatible with cell phones, tablets, battery charges, laptops and other dual voltage or world-wide voltage electronics.