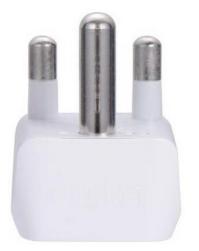

## South Africa Travel Adapter Type M - Ultra Compact (CT-10L, 3 Pack)

The CT-10L is designed in the US and it's our most compact travel adapter. It features two sockets to connect a N. American 2-prong and a 3-prong power cord to a Type M outlet. It is sold in a pack of 3 adapters to share with your travel companions.

### **Specifications**

| Part#                                         | CT-10L                            |
|-----------------------------------------------|-----------------------------------|
| Input:                                        | Type A (NEMA 1-15), B (NEMA 5-15) |
| Output:                                       | Type M (SABS1661)                 |
| MaxAmpRating:                                 | Up to 16A                         |
| Max Voltage Rating:                           | Up to 250V                        |
| UPC:                                          | 853826007056                      |
| Connectivity                                  |                                   |
| Total # of Inputs:                            | 2                                 |
| # of Input Sockets:                           | 2                                 |
| #of USB:                                      | None                              |
| Grounded:                                     | Yes                               |
| Dimensions                                    |                                   |
| Size:                                         | 1.63 x 1.60 x 2.20"               |
| Weight:                                       | 1.31 oz                           |
| Packaging                                     |                                   |
| Package Quantity:                             | 3 Adapters                        |
| Master Carton Quantity:                       | 300 Adapters                      |
| <ul> <li>Master Carton Dimensions:</li> </ul> | 20.25 x 14.25 x 10"               |
| MasterCartonWeight:                           | 29.5 lbs.                         |
| Safety & Certifications                       |                                   |