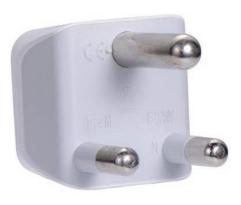

## South Africa Travel Adapter Type M - Ultra Compact (CT-10L, 3 Pack)

The CT-10L is designed in the US and it's our most compact travel adapter. It features two sockets to connect a N. American 2-prong and a 3-prong power cord to a Type M outlet. It is sold in a pack of 3 adapters to share with your travel companions.

#### Compatible with cell phones, tablets, battery charges, laptops and other dual voltage or world-wide voltage electronics.