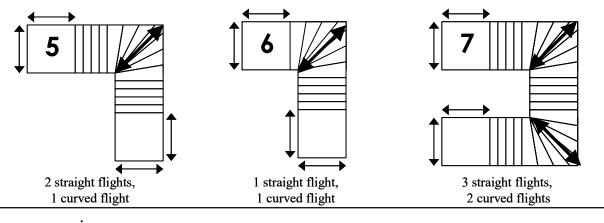

## **Delivery Installation Form – Reference Diagrams**

If Delivery is via Stairs:

Corner / Curved Stair Flights:

For L-shaped continuous stairs as shown in figs 5, 6, and 7 below, a mechanical "Stair Climber" is <u>not</u> suitable. Therefore a four man carry crew is the only possible method