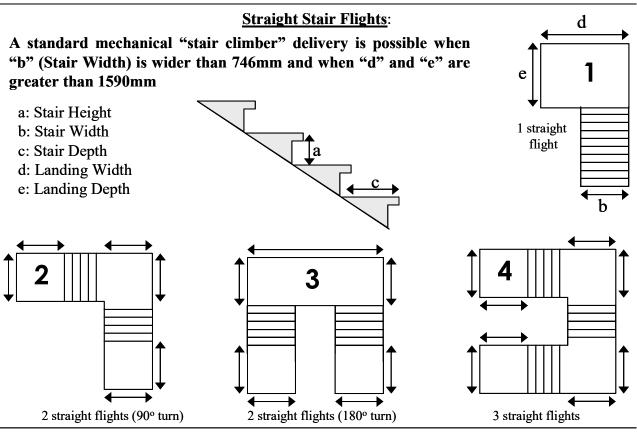

## Section 1 Please complete this section for all deliveries

| Delivery Address                                                                                                                                                                                                                                                                                                                                                                 |               |                             |         |        |       |        |            |                |            |                                                       |
|----------------------------------------------------------------------------------------------------------------------------------------------------------------------------------------------------------------------------------------------------------------------------------------------------------------------------------------------------------------------------------|---------------|-----------------------------|---------|--------|-------|--------|------------|----------------|------------|-------------------------------------------------------|
|                                                                                                                                                                                                                                                                                                                                                                                  |               |                             |         |        |       |        |            |                |            |                                                       |
|                                                                                                                                                                                                                                                                                                                                                                                  |               |                             |         |        |       |        |            |                |            |                                                       |
| Contact                                                                                                                                                                                                                                                                                                                                                                          |               |                             |         |        |       |        |            |                |            |                                                       |
| Tel No                                                                                                                                                                                                                                                                                                                                                                           |               |                             |         |        |       |        |            |                |            |                                                       |
| E-mail                                                                                                                                                                                                                                                                                                                                                                           |               |                             |         |        |       |        |            |                |            |                                                       |
| Are there any delivery restrictions i.e parking, heigh                                                                                                                                                                                                                                                                                                                           | ht or         |                             |         |        |       |        |            | yes            |            | no                                                    |
| vehicle size?                                                                                                                                                                                                                                                                                                                                                                    |               |                             |         |        |       |        | <u> </u>   |                | -          | -                                                     |
| If so please specify?                                                                                                                                                                                                                                                                                                                                                            |               |                             |         |        |       |        |            |                |            |                                                       |
|                                                                                                                                                                                                                                                                                                                                                                                  |               |                             |         |        |       |        |            |                |            |                                                       |
|                                                                                                                                                                                                                                                                                                                                                                                  |               |                             |         |        |       |        |            |                |            |                                                       |
| Are there any steps from street to ground floor leve                                                                                                                                                                                                                                                                                                                             | e/            |                             |         |        |       |        |            | yes            |            | no                                                    |
| If so how many steps?                                                                                                                                                                                                                                                                                                                                                            |               |                             |         |        |       |        | - <u></u>  | 1              | -          | _                                                     |
| What is the type of floor covering                                                                                                                                                                                                                                                                                                                                               |               |                             | Woo     | bd     |       | Carpet |            | Tile           |            | Concrete                                              |
| What is the type of floor                                                                                                                                                                                                                                                                                                                                                        |               |                             |         |        |       |        |            | Wood           |            | Concrete                                              |
| Is there a specified floor loading                                                                                                                                                                                                                                                                                                                                               |               |                             |         |        |       |        | -          | Kilo N         | lewtor     | ns per sq m                                           |
| What are dimensions of doorways (mm)                                                                                                                                                                                                                                                                                                                                             |               |                             |         | Н      | eigł  | nt     |            |                |            | Width                                                 |
|                                                                                                                                                                                                                                                                                                                                                                                  |               |                             |         |        |       |        |            |                |            |                                                       |
| Section 2                                                                                                                                                                                                                                                                                                                                                                        |               |                             |         |        |       |        |            |                | _          |                                                       |
| Is delivery to a Ground floor location with no steps?                                                                                                                                                                                                                                                                                                                            | ?             |                             |         |        |       |        |            | yes            |            | no                                                    |
| If "yes" go to section 5 if "No" then complete either s                                                                                                                                                                                                                                                                                                                          | ection 3 (L   | _ift) or                    | sectior | า 4 (S | Stair | s)     |            |                | -          | -                                                     |
|                                                                                                                                                                                                                                                                                                                                                                                  |               |                             |         |        |       |        |            |                |            |                                                       |
| Section 3                                                                                                                                                                                                                                                                                                                                                                        |               |                             |         |        |       |        |            | -              |            |                                                       |
| Is there clear access to the lift                                                                                                                                                                                                                                                                                                                                                |               |                             |         |        |       |        |            | yes            |            | no                                                    |
| What is the maximum carrying capacity in Kgs of th                                                                                                                                                                                                                                                                                                                               | ne lift       |                             | _       |        | -     |        |            |                | <u>  K</u> | (gs                                                   |
| What is specification of lift?                                                                                                                                                                                                                                                                                                                                                   |               |                             | Hei     | ght    |       |        | Width      |                |            | Depth                                                 |
| Are there any steps in the approach to the lift?                                                                                                                                                                                                                                                                                                                                 |               | . —                         | 1       | . –    |       | _      |            | Yes            |            | No                                                    |
| What is the type of floor covering is there on appro-                                                                                                                                                                                                                                                                                                                            | ach to lift?  | ΎΙ                          | Woo     | d      |       | Carpe  |            | Tile           |            | Concre                                                |
| Millert trunc of floor op review in the lift?                                                                                                                                                                                                                                                                                                                                    |               |                             |         |        |       |        |            |                |            | te                                                    |
| What type of floor covering is in the lift?                                                                                                                                                                                                                                                                                                                                      |               |                             |         |        |       |        |            | Tile           |            | Concre<br>te                                          |
|                                                                                                                                                                                                                                                                                                                                                                                  |               |                             |         |        |       |        |            |                |            |                                                       |
| Is there a specified floor loading                                                                                                                                                                                                                                                                                                                                               |               |                             |         |        |       |        | - <b>1</b> | <u>ilo</u> Ne  | wtong      |                                                       |
| Is there a specified floor loading                                                                                                                                                                                                                                                                                                                                               | na the lift   |                             |         |        |       |        |            |                | 1          | s per sq m                                            |
| Is there a specified floor loading<br>Are there any restrictions during working hours using                                                                                                                                                                                                                                                                                      | ng the lift   |                             |         |        |       |        |            | (ilo Ne<br>yes | 1          |                                                       |
| Are there any restrictions during working hours using                                                                                                                                                                                                                                                                                                                            |               | ns on                       | nage    | 2      |       |        |            |                | 1          | s per sq m                                            |
| Are there any restrictions during working hours usin<br>Section 4 Please complete with reference to                                                                                                                                                                                                                                                                              |               | ns on                       | page    |        |       |        |            |                | 1          | s per sq m<br>no                                      |
| Are there any restrictions during working hours usin<br><b>Section 4 Please complete with reference to</b><br>Using the diagram please indicate type of                                                                                                                                                                                                                          |               | <b>is on</b><br>1           | page    | 2<br>2 |       |        | 3          |                | 1          | s per sq m                                            |
| Are there any restrictions during working hours usin<br><b>Section 4 Please complete with reference to</b><br>Using the diagram please indicate type of<br>staircase                                                                                                                                                                                                             | diagram       | 1                           | page    | 2      |       |        | 3          | yes            |            | a per sq m<br>no<br>4                                 |
| Are there any restrictions during working hours usin<br><b>Section 4 Please complete with reference to</b><br>Using the diagram please indicate type of<br>staircase<br>Please indicate dimensions of staircase (mm)                                                                                                                                                             | diagram       | n <b>s on</b><br>1<br>eight | page    |        |       |        |            | yes            |            | a per sq m<br>no<br>4<br>landing                      |
| Are there any restrictions during working hours usin<br><b>Section 4 Please complete with reference to</b><br>Using the diagram please indicate type of<br>staircase<br>Please indicate dimensions of staircase (mm)<br>Which floor is safe being delivered to?                                                                                                                  | diagram       | 1                           | page    | 2      |       |        | 3          | yes            |            | 4<br>landing<br>Floor                                 |
| Are there any restrictions during working hours usin<br><b>Section 4 Please complete with reference to</b><br>Using the diagram please indicate type of<br>staircase<br>Please indicate dimensions of staircase (mm)<br>Which floor is safe being delivered to?<br>How many flights of stairs are involved?                                                                      | diagram       | 1                           | page    | 2      |       |        | 3          | yes            |            | 4<br>Ianding<br>Floor<br>Flights                      |
| Are there any restrictions during working hours usin<br><b>Section 4 Please complete with reference to</b><br>Using the diagram please indicate type of<br>staircase<br>Please indicate dimensions of staircase (mm)<br>Which floor is safe being delivered to?<br>How many flights of stairs are involved?<br>How many steps in each flight?                                    | diagram       | 1                           | page    | 2      |       |        | 3          | yes            |            | 4<br>Ianding<br>Floor<br>Flights<br>Steps             |
| Are there any restrictions during working hours usin<br><b>Section 4 Please complete with reference to</b><br>Using the diagram please indicate type of<br>staircase<br>Please indicate dimensions of staircase (mm)<br>Which floor is safe being delivered to?<br>How many flights of stairs are involved?<br>How many steps in each flight?<br>How many landings are involved? | diagram       | 1<br>eight                  |         | 2      |       |        | 3          | yes            |            | 4<br>Ianding<br>Floor<br>Flights                      |
| Are there any restrictions during working hours usin<br><b>Section 4 Please complete with reference to</b><br>Using the diagram please indicate type of<br>staircase<br>Please indicate dimensions of staircase (mm)<br>Which floor is safe being delivered to?<br>How many flights of stairs are involved?<br>How many steps in each flight?                                    | diagram<br>he | 1<br>eight                  |         | 2      | h     |        | 3          | yes            |            | 4<br>Ianding<br>Floor<br>Flights<br>Steps<br>Landings |

## **Delivery Installation Form – Reference Diagrams**

If Delivery is via Stairs:

Corner / Curved Stair Flights:

For L-shaped continuous stairs as shown in figs 5, 6, and 7 below, a mechanical "Stair Climber" is <u>not</u> suitable. Therefore a four man carry crew is the only possible method