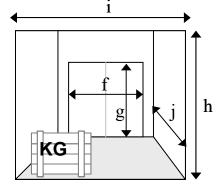

## If Delivery is via a Lift:

- f: Width of Door Opening
- g: Height of Door Opening
- h: Internal Height
- i: Internal Width
- j: Internal Depth
- KG: Maximum Loading Weight