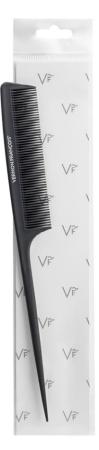

## \$4.50

This narrow tooth comb from VERNON FRANCOIS® has been designed with precision and performance in mind. It's anti-static and heat resistant – a perfect partner for styling hair; particularly useful for braiding. Use the tail end to help place sections of hair into accurate position for up-dos and for sectioning the hair during styling. Made from a very strong and durable carbon and plastic mix, with a matt black finish.