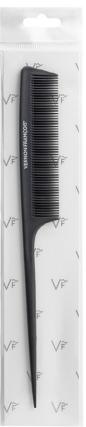

## \$4.50

This narrow tooth comb from VERNON FRANCOIS® has been designed with precision and performance in mind. It's anti-static and heat resistant – a perfect partner for styling hair; particularly useful for braiding. Use the tail end to help place sections of hair into accurate position for up-dos and for sectioning the hair during styling. Made from a very strong and durable carbon and plastic mix, with a matt black finish.