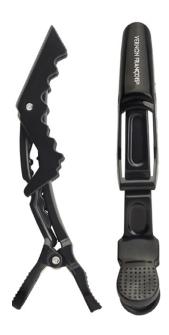

## CROC~ CONTROL

**COMB** 

SECTION PLACE PRIMP

\$9.00

This narrow tooth comb from VERNON FRANCOIS® has been designed with precision and performance in mind. It's anti-static and heat resistant – a perfect partner for styling hair; particularly useful for braiding. Use the tail end to help place sections of hair into accurate position for up-dos and for sectioning the hair during styling. Made from a very strong and durable carbon and plastic mix, with a matt black finish.