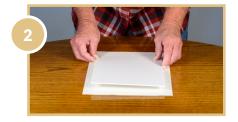

Place Materials On Clean Flat Surface

- 1. Peel Cover Sheet
- 2. Place
- 3. Press
- 4. Trim
- 5. Burnish

Follow these 5 easy steps and create your own panels in less time and with less effort than you ever thought possible.