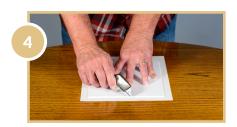

Place Materials On Clean Flat Surface

- 1. Peel Cover Sheet
- 2. Place
- 3. Press
- 4. Trim
- 5. Burnish

Follow these 5 easy steps and create your own panels in less time and with less effort than you ever thought possible.