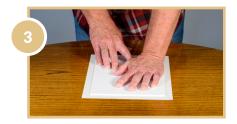

Place Materials On Clean Flat Surface

- 1. Peel Cover Sheet
- 2. Place
- 3. Press
- 4. Trim
- 5. Burnish

Follow these 5 easy steps and create your own panels in less time and with less effort than you ever thought possible.