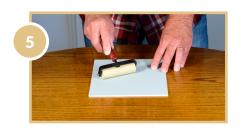

Place Materials On Clean Flat Surface

- 1. Peel Cover Sheet
- 2. Place
- 3. Press
- 4. Trim
- 5. Burnish

Follow these 5 easy steps and create your own panels in less time and with less effort than you ever thought possible.