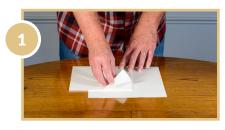

Place Materials On Clean Flat Surface

- 1. Peel Cover Sheet
- 2. Place
- 3. Press
- 4. Trim
- 5. Burnish

Follow these 5 easy steps and create your own panels in less time and with less effort than you ever thought possible.