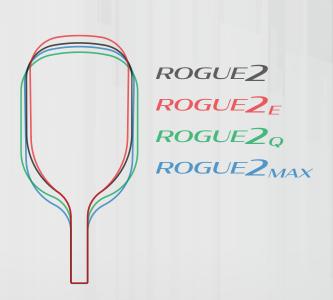

Vibration Damping Carbon Fiber Throat

Fiberglass Skin

Polypropylene Honeycomb Core Elastomeric Gel Damper Rod (1 of 2)

Learn more about Gel-Core at www.playerspickleball.com/gelcore

GEL-CORE

Players

Play

Available in 4 Shapes

|                    | Rogue2                                                               | Rogue2E           | Rogue2Q                         | Rogue2MAX                        |
|--------------------|----------------------------------------------------------------------|-------------------|---------------------------------|----------------------------------|
| Weight:            | 7.8oz<br>(±0.2oz)                                                    | 7.8oz<br>(±0.2oz) | 8.1oz<br>(±0.2oz)               | 8.2oz<br>(±0.2oz)                |
| Overall Length     | 16 <sup>3</sup> / <sub>8</sub> "                                     | 17″               | 15 <sup>7</sup> /8"             | 16 <sup>1</sup> / <sub>4</sub> ″ |
| Overall Width      | 7 <sup>1</sup> / <sub>2</sub> "                                      | 7″                | 8 <sup>1</sup> / <sub>8</sub> " | 7 <sup>5</sup> /8″               |
| Grip               | Low Profile/High Grip Synthetic Leather                              |                   |                                 |                                  |
| Grip Circumference | 4 <sup>3</sup> / <sub>16</sub> "                                     |                   |                                 |                                  |
| Grip Length        | 5″                                                                   | 5″                | 43/4"                           | 37/8"                            |
| Honeycomb Material | 2nd Generation Gel-Core, Polypropylene<br>w/Elastomeric Gel Infusion |                   |                                 |                                  |
| Paddle Skin        | 2-Layer Unidirectional Fiberglass                                    |                   |                                 |                                  |
| Country of Origin  | Made in the USA                                                      |                   |                                 |                                  |
| Certifications     | USAPA Approved                                                       |                   |                                 |                                  |