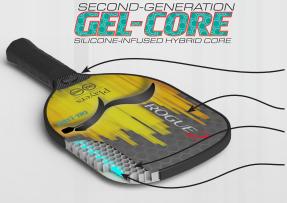

- USA Pickleball Approved
- Made in the USA
- Gel-Core Elastomer-Infused Hybrid Core with Fiberglass Skin
- Vibration Damping Carbon Fiber Throat Reinforcement

The Rogue2 line is the evolution of the firstever vibration-damping pickleball paddle. The internal shock absorbing gel infusions transform the paddle's performance:

- Measurably Larger Sweet Spot
- Vibration Reduction
- Improved Stability on Off-center Hits
- Better Control of Incoming Smashes
- Softer Ball Impact Sound

With features not found in any other paddle on the market, the Rogue2 line is the new favorite of seasoned pros and beginners alike. Available only from Players Pickleball.

Vibration Damping Carbon Fiber Throat

Fiberglass Skin

Polypropylene Honeycomb Core Elastomeric Gel Damper Rod (1 of 2)

Learn more about Gel-Core at www.playerspickleball.com/gelcore

GEL-CORE

Players

Play

Available in 4 Shapes