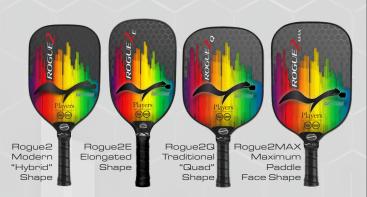

Vibration Damping Carbon Fiber Throat

Fiberglass Skin

Polypropylene Honeycomb Core Elastomeric Gel Damper Rod (1 of 2)

Learn more about Gel-Core at www.playerspickleball.com/gelcore

GEL-CORE

Players

Play

Available in 4 Shapes

|                    | Rogue2                                                               | Rogue2E           | Rogue2Q                         | Rogue2MAX                        |
|--------------------|----------------------------------------------------------------------|-------------------|---------------------------------|----------------------------------|
| Weight:            | 7.8oz<br>(±0.2oz)                                                    | 7.8oz<br>(±0.2oz) | 8.1oz<br>(±0.2oz)               | 8.2oz<br>(±0.2oz)                |
| Overall Length     | 16 <sup>3</sup> / <sub>8</sub> "                                     | 17″               | 15 <sup>7</sup> /8"             | 16 <sup>1</sup> / <sub>4</sub> ″ |
| Overall Width      | 7 <sup>1</sup> / <sub>2</sub> "                                      | 7″                | 8 <sup>1</sup> / <sub>8</sub> " | 7 <sup>5</sup> /8″               |
| Grip               | Low Profile/High Grip Synthetic Leather                              |                   |                                 |                                  |
| Grip Circumference | 4 <sup>3</sup> / <sub>16</sub> "                                     |                   |                                 |                                  |
| Grip Length        | 5″                                                                   | 5″                | 43/4"                           | 37/8"                            |
| Honeycomb Material | 2nd Generation Gel-Core, Polypropylene<br>w/Elastomeric Gel Infusion |                   |                                 |                                  |
| Paddle Skin        | 2-Layer Unidirectional Fiberglass                                    |                   |                                 |                                  |
| Country of Origin  | Made in the USA                                                      |                   |                                 |                                  |
| Certifications     | USAPA Approved                                                       |                   |                                 |                                  |