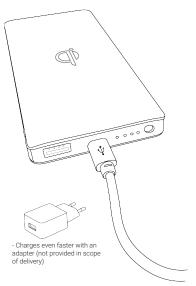

## ASSEMBLY INSTRUCTIONS ALLDOCK To Go (Powerbank)

 To charge the powerbank, please connect it to an USB port.

 Connect the cable and tap the side button to charge the mobile device.

Double click the side button to turn on the flashlight.

 Tap the side bottom and place your phone on the powerbank to start wireless charging

 Supports simultaneous charging of two smartphones.

 Supports simultaneous charging of two smartphones with parallel charging of the ALLDOCK To Go itself.