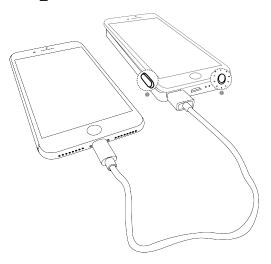

 Tap the side bottom and place your phone on the powerbank to start wireless charging

 Supports simultaneous charging of two smartphones.

 Supports simultaneous charging of two smartphones with parallel charging of the ALLDOCK To Go itself.

# **USE WITH ALLDOCK PRODUCTS**

 Put the suitable cable in the click-in adapter.

 Combine the one-hand-clickin-adapter (with cable already) with Alldock top.

Connect power.