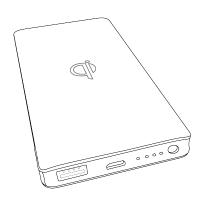

## ASSEMBLY INSTRUCTIONS ALLDOCK To Go (Powerbank)

 To charge the powerbank, please connect it to an USB port.

 Connect the cable and tap the side button to charge the mobile device.

Double click the side button to turn on the flashlight.