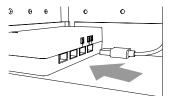

## ASSEMBLY INSTRUCTIONS ALLDOCK To Go (Powerbank)

 To charge the powerbank, please connect it to an USB port.

 Connect the cable and tap the side button to charge the mobile device.

Double click the side button to turn on the flashlight.