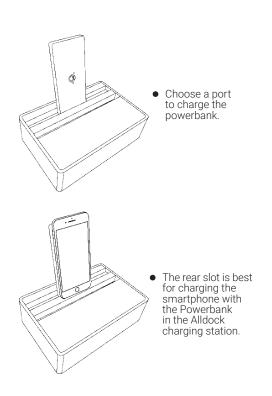

# **USE WITH ALLDOCK PRODUCTS**

 Put the suitable cable in the click-in adapter.

 Combine the one-hand-clickin-adapter (with cable already) with Alldock top.

Connect power.