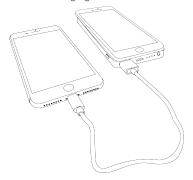

 Tap the side bottom and place your phone on the powerbank to start wireless charging

 Supports simultaneous charging of two smartphones.

 Supports simultaneous charging of two smartphones with parallel charging of the ALLDOCK To Go itself.