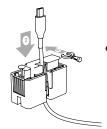

# **USE WITH ALLDOCK PRODUCTS**

 Put the suitable cable in the click-in adapter.

 Combine the one-hand-clickin-adapter (with cable already) with Alldock top.

Connect power.