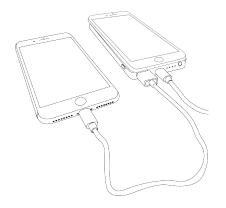

 Tap the side bottom and place your phone on the powerbank to start wireless charging

 Supports simultaneous charging of two smartphones.

 Supports simultaneous charging of two smartphones with parallel charging of the ALLDOCK To Go itself.