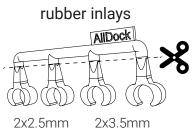

#### ASSEMBLY INSTRUCTIONS ONE-HAND-DOCK-ADAPTER

The rubber inlays are provided for the adjustment of the height of the connector to the respective mobile phone protective cover. The thicker the protective cover, the larger the inlays that need to be used.