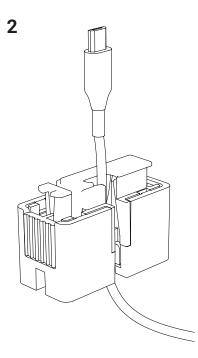

#### ASSEMBLY INSTRUCTIONS ONE-HAND-DOCK-ADAPTER







The rubber inlays are provided for the adjustment of the height of the connector to the respective mobile phone protective cover. The thicker the protective cover, the larger the inlays that need to be used.









Turn the device upside down.

Wind the cable around the stub on the underside and firmly press the cable into the slot. See the illustration.





### Now first press in the onehand click-in adapter with the lever in the round corner. The lever is flexible and will give slightly. Then press the entire adapter into the opening. The adapter should now be secure in the opening.

# Connect the USB cable to the ALLDOCK charging device.



10

## Close the cover. The one-hand click-in adapter is now ready for use.





### © 2018 ALLDOCK. ALL RIGHTS RESERVED. ALLDOCK AND THE ALL