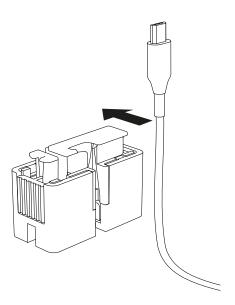

#### ASSEMBLY INSTRUCTIONS ONE-HAND-DOCK-ADAPTER







The rubber inlays are provided for the adjustment of the height of the connector to the respective mobile phone protective cover. The thicker the protective cover, the larger the inlays that need to be used.









Turn the device upside down.

Wind the cable around the stub on the underside and firmly press the cable into the slot. See the illustration.





### Now first press in the onehand click-in adapter with the lever in the round corner. The lever is flexible and will give slightly. Then press the entire adapter into the opening. The adapter should now be secure in the opening.

# Connect the USB cable to the ALLDOCK charging device.



10

## Close the cover. The one-hand click-in adapter is now ready for use.





### © 2018 ALLDOCK. ALL RIGHTS RESERVED. ALLDOCK AND THE A