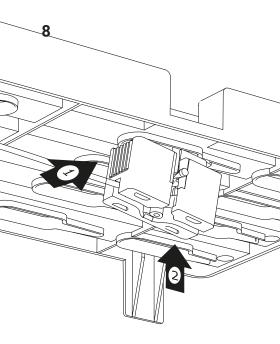

### Now first press in the onehand click-in adapter with the lever in the round corner. The lever is flexible and will give slightly. Then press the entire adapter into the opening. The adapter should now be secure in the opening.