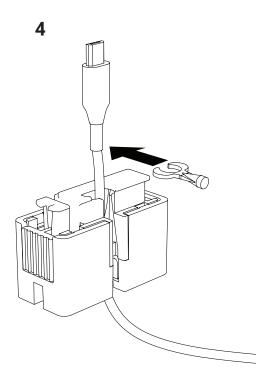

#### ASSEMBLY INSTRUCTIONS ONE-HAND-DOCK-ADAPTER







The rubber inlays are provided for the adjustment of the height of the connector to the respective mobile phone protective cover. The thicker the protective cover, the larger the inlays that need to be used.









Turn the device upside down.

Wind the cable around the stub on the underside and firmly press the cable into the slot. See the illustration.





### Now first press in the onehand click-in adapter with the lever in the round corner. The lever is flexible and will give slightly. Then press the entire adapter into the opening. The adapter should now be secure in the opening.

# Connect the USB cable to the ALLDOCK charging device.



10

## Close the cover. The one-hand click-in adapter is now ready for use.





### © 2018 ALLDOCK. ALL RIGHTS RESERVED. ALLDOCK AND THE ALLDOCK LOGO ARE TRADEMARKS OF DITTRICH DESIGN GMBH . PATENT NR. 102013009880.7 www.alldock.com www.alldock.de