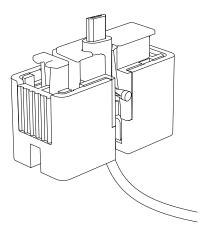

#### ASSEMBLY INSTRUCTIONS ONE-HAND-DOCK-ADAPTER







The rubber inlays are provided for the adjustment of the height of the connector to the respective mobile phone protective cover. The thicker the protective cover, the larger the inlays that need to be used.









Turn the device upside down.

Wind the cable around the stub on the underside and firmly press the cable into the slot. See the illustration.





### Now first press in the onehand click-in adapter with the lever in the round corner. The lever is flexible and will give slightly. Then press the entire adapter into the opening. The adapter should now be secure in the opening.

# Connect the USB cable to the ALLDOCK charging device.



10

## Close the cover. The one-hand click-in adapter is now ready for use.





### © 2018 ALLDOCK. ALL RIGHTS RESERVED. ALLDOCK AND THE ALLDOCK LOGO ARE TRADEMARKS OF DITTRICH DESIGN GMBH . PATENT NR. 102013009880.7 www.alldock.com www.alldock.de