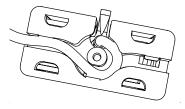

### Now first press in the onehand click-in adapter with the lever in the round corner. The lever is flexible and will give slightly. Then press the entire adapter into the opening. The adapter should now be secure in the opening.