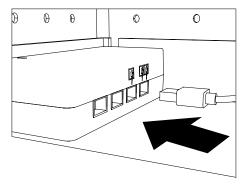

#### ASSEMBLY INSTRUCTIONS ONE-HAND-DOCK-ADAPTER







The rubber inlays are provided for the adjustment of the height of the connector to the respective mobile phone protective cover. The thicker the protective cover, the larger the inlays that need to be used.









Turn the device upside down.

Wind the cable around the stub on the underside and firmly press the cable into the slot. See the illustration.





### Now first press in the onehand click-in adapter with the lever in the round corner. The lever is flexible and will give slightly. Then press the entire adapter into the opening. The adapter should now be secure in the opening.

# Connect the USB cable to the ALLDOCK charging device.



10

## Close the cover. The one-hand click-in adapter is now ready for use.





### © 2018 ALLDOCK. ALL RIGHTS RESERVED. ALLDOCK AND THE ALLDOCK LOGO ARE TRADEMARKS OF DITTRICH DESIGN GMBH . PATENT NR. 102013009880.7 www.alldock.com www.alldock.de