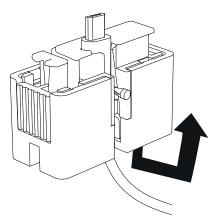

#### ASSEMBLY INSTRUCTIONS ONE-HAND-DOCK-ADAPTER







The rubber inlays are provided for the adjustment of the height of the connector to the respective mobile phone protective cover. The thicker the protective cover, the larger the inlays that need to be used.









Turn the device upside down.

Wind the cable around the stub on the underside and firmly press the cable into the slot. See the illustration.





### Now first press in the onehand click-in adapter with the lever in the round corner. The lever is flexible and will give slightly. Then press the entire adapter into the opening. The adapter should now be secure in the opening.

# Connect the USB cable to the ALLDOCK charging device.



10

## Close the cover. The one-hand click-in adapter is now ready for use.





### © 2018 ALLDOCK. ALL RIGHTS RESERVED. ALLDOCK AND THE ALLDOCK LOGO ARE TRADEMARKS OF DITTRICH DESIGN GMBH . PATENT NR. 102013009880.7 www.alldock.com www.alldock.de