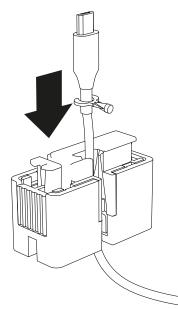

#### ASSEMBLY INSTRUCTIONS ONE-HAND-DOCK-ADAPTER







The rubber inlays are provided for the adjustment of the height of the connector to the respective mobile phone protective cover. The thicker the protective cover, the larger the inlays that need to be used.









Turn the device upside down.

Wind the cable around the stub on the underside and firmly press the cable into the slot. See the illustration.





### Now first press in the onehand click-in adapter with the lever in the round corner. The lever is flexible and will give slightly. Then press the entire adapter into the opening. The adapter should now be secure in the opening.

# Connect the USB cable to the ALLDOCK charging device.



10

## Close the cover. The one-hand click-in adapter is now ready for use.





### © 2018 ALLDOCK. ALL RIGHTS RESERVED. ALLDOCK AND THE ALLDOCK LOGO ARE TRADEMARKS OF DITTRICH DESIGN GMBH . PATENT NR. 102013009880.7 www.alldock.com www.alldock.de