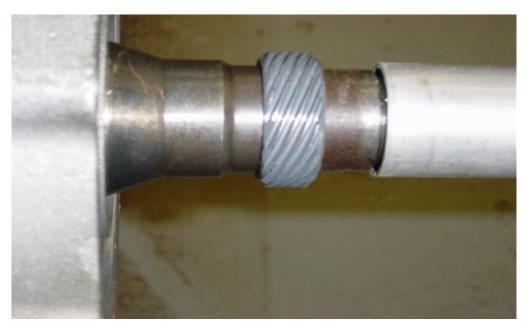

## 4L80E MANUAL SPEEDOMETER TAIL HOUSING INSTALLATION INSTRUCTIONS

Install drive gear by gently pushing gear onto output shaft. Using an aluminum tube and a rubber hammer, tap gear until it stops against raised part of shaft.