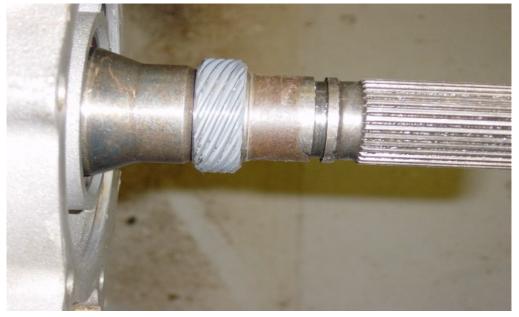

## 4L80E MANUAL SPEEDOMETER TAIL HOUSING INSTALLATION INSTRUCTIONS

Install drive gear by gently pushing gear onto output shaft. Using an aluminum tube and a rubber hammer, tap gear until it stops against raised part of shaft.