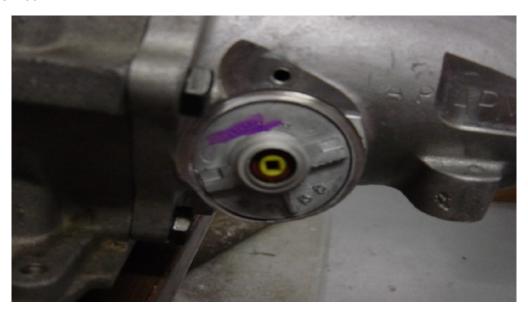

Install o-ring into groove of tail housing.

Install tail housing onto transmission body using your existing six bolts.

Install sleeve assembly into tail housing. Recommend a small amount of lithium grease on o-ring. Line up retaining clip with tangs on sleeve. Install retaining clip to tail housing using supplied nut.