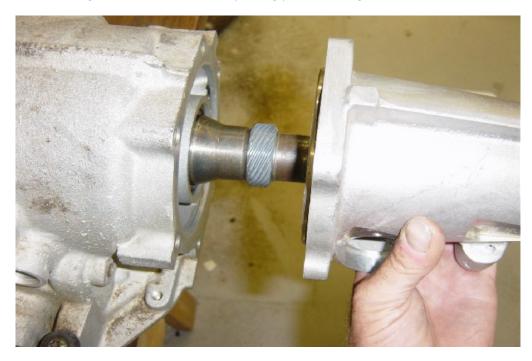

Install o-ring into groove of tail housing.

Install tail housing onto transmission body using your existing six bolts.

Install sleeve assembly into tail housing. Recommend a small amount of lithium grease on o-ring. Line up retaining clip with tangs on sleeve. Install retaining clip to tail housing using supplied nut.