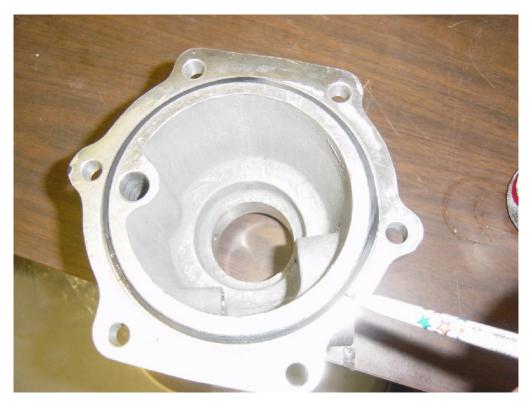

Install o-ring into groove of tail housing.

Install tail housing onto transmission body using your existing six bolts.

Install sleeve assembly into tail housing. Recommend a small amount of lithium grease on o-ring. Line up retaining clip with tangs on sleeve. Install retaining clip to tail housing using supplied nut.