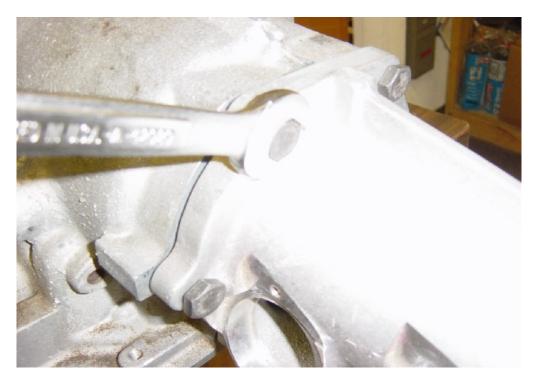

Install o-ring into groove of tail housing.

Install tail housing onto transmission body using your existing six bolts.

Install sleeve assembly into tail housing. Recommend a small amount of lithium grease on o-ring. Line up retaining clip with tangs on sleeve. Install retaining clip to tail housing using supplied nut.