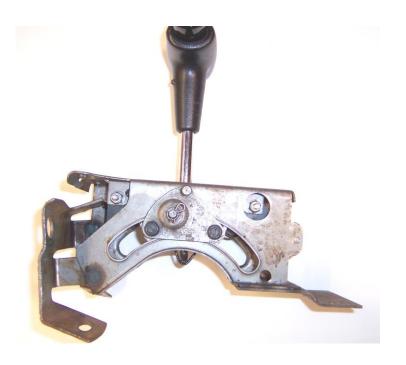

## **CONVERSION KIT**

☐ SC2483 ..... TH350 / TH400

SC2484 ..... TH700-R4 / TH200-4R

■ SC2484E ... 4L60E / 4L70E

**SC2485** ..... 4L80E / 4L85E

SC2486 ..... 6L80E / 6L90E

1. Remove the **cable mount** from the side of the shifter and replace with the one supplied. **(For 6-speed conversions, skip step #2)** 

2. Remove factory detent from shifter housing and install your new Shiftworks detent using the supplied 10-24 x 3/4" machine screws and lock nuts.

3. Install **cable bracket** and **shift lever** onto transmission. Put the cable pin in the *center* of the shift lever adjustment slot to start.