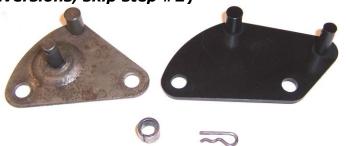

## **CONVERSION KIT**

☐ SC2483 ..... TH350 / TH400

SC2484 ..... TH700-R4 / TH200-4R

■ SC2484E ... 4L60E / 4L70E

**SC2485** ..... 4L80E / 4L85E

SC2486 ..... 6L80E / 6L90E

1. Remove the **cable mount** from the side of the shifter and replace with the one supplied. **(For 6-speed conversions, skip step #2)** 