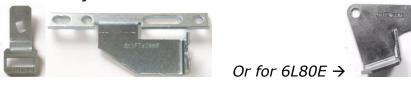

## **CONVERSION KIT**

☐ SC2483 ..... TH350 / TH400

SC2484 ..... TH700-R4 / TH200-4R

■ SC2484E ... 4L60E / 4L70E

**SC2485** ..... 4L80E / 4L85E

SC2486 ..... 6L80E / 6L90E

1. Remove the **cable mount** from the side of the shifter and replace with the one supplied. **(For 6-speed conversions, skip step #2)** 