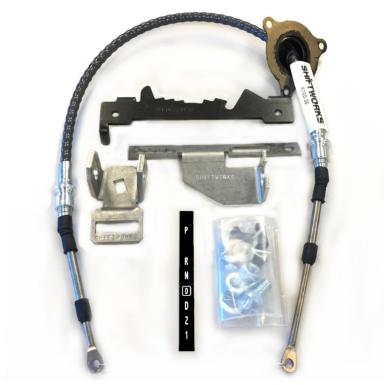

# **1973-77 CUTLASS/OLDS**

SHIFTER CONVERSION KIT

**□** SC2352

for 4-Speed Autos

**□** SC2352-05

for 4L80E, 4L85E

KITS TO CONVERT THE FACTORY CONSOLE SHIFTER TO CABLE OPERATION WITH ALL DETENTS AVAILABLE.

**WWW.SHIFTWORKS.COM** 