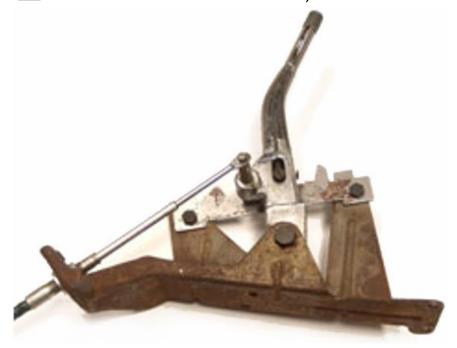

### SHIFTER CONVERSION

- Remove the console. Take care with the wire harness. 1.
- Disconnect the old cable and remove the shifter from the car.
- Unbolt and replace the factory detent with the SHIFTWORKS® detent supplied in your kit.

## **CABLE INSTALLATION**

- Install the control cable bracket and lever on the Transmission and install the control cable.
- With the transmission and shifter lever both in PARK and the emergency brake on, adjust the distance from the cable pin to the cable mount bracket at the transmission to 6.75 inches.
- Tighten the pin nut. You should now be almost in adjustment. Check the shifter travel, and readjust as necessary.