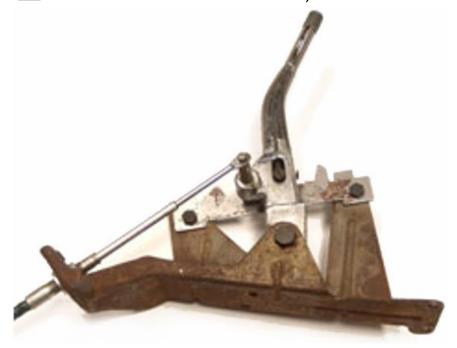

### SHIFTER CONVERSION

- 1. Remove the console. Take care with the wire harness.
- 2. Disconnect the old cable and remove the shifter from the car.
- 3. Unbolt and replace the factory detent with the SHIFTWORKS® detent supplied in your kit.

## **CABLE INSTALLATION**

- 4. Install the control cable bracket and lever on the Transmission and install the control cable.
- 5. With the transmission and shifter lever both in PARK and the emergency brake on, adjust the distance from the cable pin to the cable mount bracket at the transmission to 6.75 inches.
- 6. Tighten the pin nut. You should now be almost in adjustment. Check the shifter travel, and readjust as necessary.