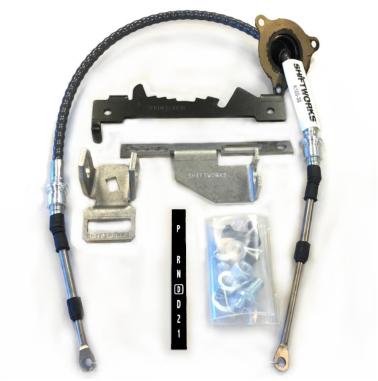

## **1973-77 CUTLASS/OLDS**

SHIFTER CONVERSION KIT

☐ SC2352

for 4-Speed Autos

☐ SC2352-05

for 4L80E, 4L85E

KITS TO CONVERT THE FACTORY CONSOLE SHIFTER TO CABLE OPERATION WITH ALL DETENTS AVAILABLE.

WWW.SHIFTWORKS.COM