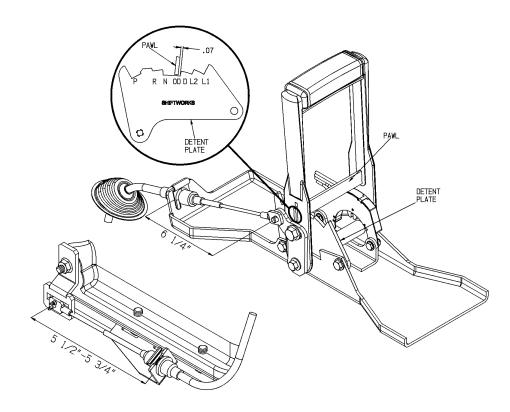

## MANUAL LINKAGE ADJUSTMENT

- 1. Remove console and shifter.
- 2. Replace shifter detent.
- 3. Adjust so that the bar barely touches the detent in the Drive-Neutral gate. Tighten bolts.
- 4. Install the new pan bracket and shift control lever on the transmission. **Use all the parts**.
- 5. The cable is adjusted at the transmission by moving the pin in the shift control lever.
- 6. Put BOTH the Transmission and the Shifter in OverDrive. The distance from the pin to the face of the pan bracket should be about 5.5 to 5.75 inches. Adjust so that the cable eyelet can be freely removed when in gear and so that the shift handle is properly engaged.
- 7. Use SHIFTWORKS Cable #K100 or GM Cable #3956765.

  No other reproduction cables are recommended.

www.shiftworks.com
© 1991-2021 SHIFTWORKS®