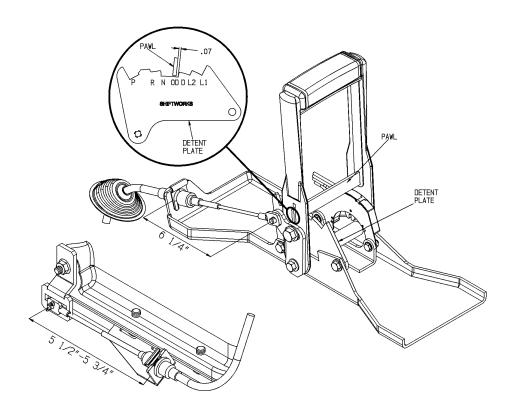

## MANUAL LINKAGE ADJUSTMENT

- Remove console and shifter.
- 2. Replace shifter detent.
- 3. Adjust so that the bar barely touches the detent in the Drive-Neutral gate. Tighten bolts.
- 4. Install the new pan bracket and shift control lever on the transmission. Use all the parts.
- 5. The cable is adjusted at the transmission by moving the pin in the shift control lever.
- 6. Put BOTH the Transmission and the Shifter in OverDrive. The distance from the pin to the face of the pan bracket should be about 5.5 to 5.75 inches. Adjust so that the cable eyelet can be freely removed when in gear and so that the shift handle is properly engaged.
- 7. Use Shiftworks Cable #K100 or GM Cable #3956765. No other reproduction cables are recommended.