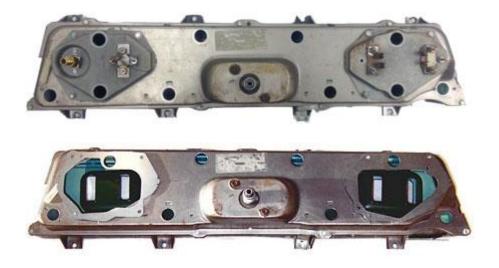

## **1966-67 Chevelle Dash Comparisons**

Back of standard dash

Both of the above show the backs of a standard dash and the gauges dash.

You can see the holes are different shapes.

Here are pictures of the Gauges dash before and after Adaptors are installed.