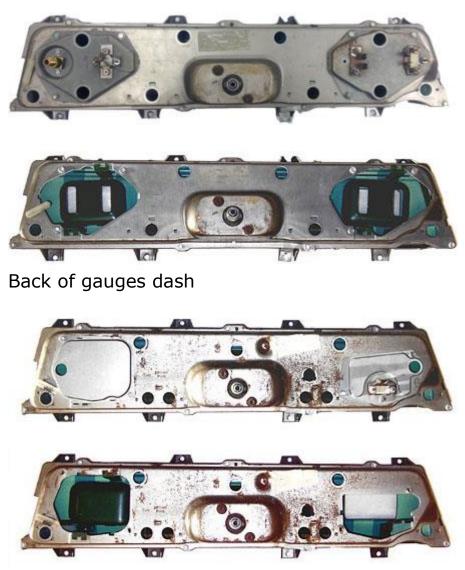

## **1966-67 Chevelle Dash Comparisons**

Back of standard dash

Both of the above show the backs of a standard dash and the gauges dash.

You can see the holes are different shapes.

Here are pictures of the Gauges dash before and after Adaptors are installed.