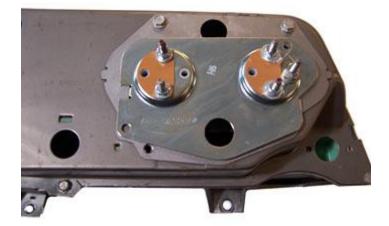

Here is the oil and temperature gauge installed. In order to install the second bulb on top you will need to trim away part of the gauge back plate.

Here is the fuel gauge and ammeter installed. Again you can see where a little of the

## back plate needs to be trimmed off for the top light bulb to fit nicely

For a write up on this installation please click the link below <u>http://www.cardomain.com/ride/822091/21</u>