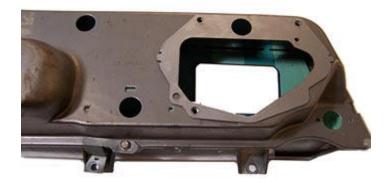

## **1966-67 Chevelle Dash Comparisons**

Back of standard dash

Both of the above show the backs of a standard dash and the gauges dash.

You can see the holes are different shapes.

Here are pictures of the Gauges dash before and after Adaptors are installed.