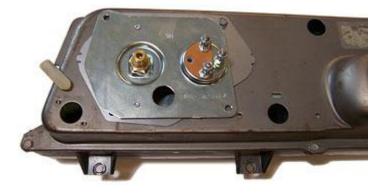

Here is the oil and temperature gauge installed. In order to install the second bulb on top you will need to trim away part of the gauge back plate.

Here is the fuel gauge and ammeter installed. Again you can see where a little of the

## back plate needs to be trimmed off for the top light bulb to fit nicely

For a write up on this installation please click the link below <u>http://www.cardomain.com/ride/822091/21</u>