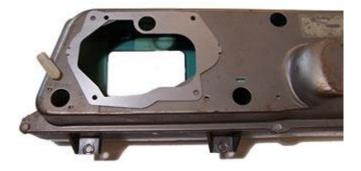

Here is the oil and temperature gauge installed. In order to install the second bulb on top you will need to trim away part of the gauge back plate.

Here is the fuel gauge and ammeter installed. Again you can see where a little of the

## back plate needs to be trimmed off for the top light bulb to fit nicely

For a write up on this installation please click the link below <u>http://www.cardomain.com/ride/822091/21</u>