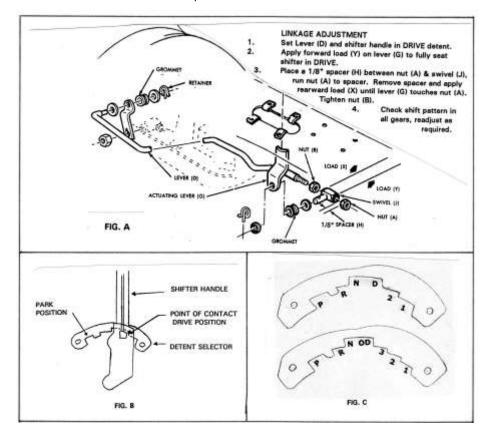

## **Conversion Instructions**

- 1. **Remove** the console, being careful to not damage the wire harness.
- 2. **Replace** the Detent Selector with the one supplied in your kit.
- 3. Ensure vehicle is chocked and cannot roll or move before proceeding to step 4.
- 4. **Install** Lever (D) on the transmission. The Lever should point UP, and when in DRIVE should point almost straight up.
- 5. With the transmission and the shift lever in the DRIVE position, **adjust** the linkage as shown in Fig. A.
- 6. The rod linkage may need to be reformed or bent to clear the large case of a new transmission. *This is normal*. We have replacement linkages if needed.
- 7. **Adjust** the back-up/neutral safety switch. We recommend you purchase Switch #S500 from <a href="https://www.shiftworks.com">www.shiftworks.com</a> for best results.
- 8. **Install** the lens or lens adaptor.