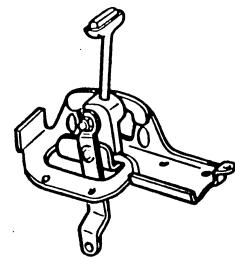

## **Conversion Instructions**

- 1. **Remove** the console, being careful to not damage the wire harness.
- 2. **Replace** the Detent Selector with the one supplied in your kit.
- 3. Ensure vehicle is chocked and cannot roll or move before proceeding to step 4.
- 4. **Install** Lever (D) on the transmission. The Lever should point UP, and when in DRIVE should point almost straight up.
- 5. With the transmission and the shift lever in the DRIVE position, **adjust** the linkage as shown in Fig. A.
- 6. The rod linkage may need to be reformed or bent to clear the large case of a new transmission. *This is normal*. We have replacement linkages if needed.
- 7. **Adjust** the back-up/neutral safety switch. We recommend you purchase Switch #S500 from <a href="https://www.shiftworks.com">www.shiftworks.com</a> for best results.
- 8. **Install** the lens or lens adaptor.