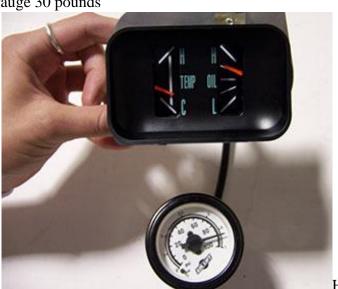

## High Oil Pressure Gauges Conversion Kit

SHIFTWORKS ® conversion gauges are designed to fit the EXISTING openings in the back of the dash. They are simple to install and instructions are included.

Super Sport Gauges Conversion 1966-67 Chevelle & Nova

#S505-HOP, S505-VHOP & S507-VHOP

Same old gauges but with a new oil pressure mechanism. Midrange for the HOP series is 60 pounds, versus the normal 30 pounds oil pressure gauge. The upper scale of the HOP series oil pressure gauge is 100 pounds.

These gauges are designed to fit the EXISTING openings in the back of the dash and include ALL fittings necessary to hook up the gauges including the Temperature sending device and the mechanical Oil Pressure line and fitting. They are made in the USA.