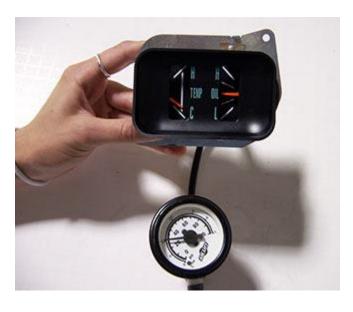

#S505-HOP, S505-VHOP & S507-VHOP

Same old gauges but with a new oil pressure mechanism. Midrange for the HOP series is 60 pounds, versus the normal 30 pounds oil pressure gauge. The upper scale of the HOP series oil pressure gauge is 100 pounds.

## HOP SHIFTWORKS® Oil Pressure Gauge

HOP gauge 60 pounds

HOP gauge at 90 pounds