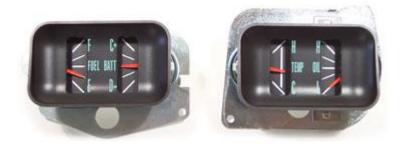

## High Oil Pressure Gauges Conversion Kit

SHIFTWORKS ® conversion gauges are designed to fit the EXISTING openings in the back of the dash. They are simple to install and instructions are included.

Super Sport Gauges Conversion 1966-67 Chevelle & Nova

These gauges are designed to fit the EXISTING openings in the back of the dash and include ALL fittings necessary to hook up the gauges including the Temperature sending device and the mechanical Oil Pressure line and fitting. They are made in the USA.