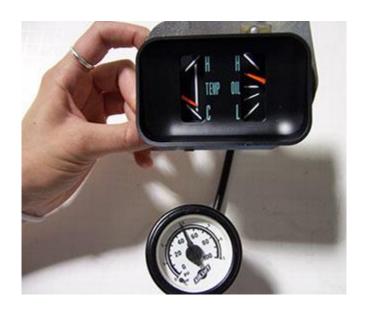

#S505-HOP, S505-VHOP & S507-VHOP

Same old gauges but with a new oil pressure mechanism. Midrange for the HOP series is 60 pounds, versus the normal 30 pounds oil pressure gauge. The upper scale of the HOP series oil pressure gauge is 100 pounds.

## HOP SHIFTWORKS® Oil Pressure Gauge

HOP gauge 60 pounds

HOP gauge at 90 pounds