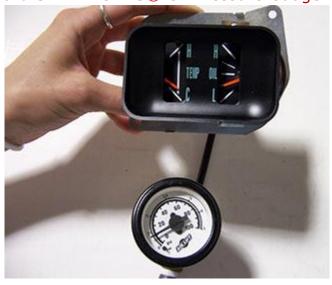

#S505-HOP, S505-VHOP & S507-VHOP

Same old gauges but with a new oil pressure mechanism. Midrange for the HOP series is 60 pounds, versus the normal 30 pounds oil pressure gauge. The upper scale of the HOP series oil pressure gauge is 100 pounds.

## HOP SHIFTWORKS® Oil Pressure Gauge

HOP gauge 60 pounds

HOP gauge at 90 pounds