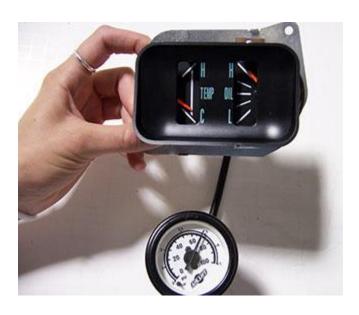

## High Oil Pressure Gauges Conversion Kit

SHIFTWORKS ® conversion gauges are designed to fit the EXISTING openings in the back of the dash. They are simple to install and instructions are included.

Super Sport Gauges Conversion 1966-67 Chevelle & Nova

#S505-HOP, S505-VHOP & S507-VHOP

Same old gauges but with a new oil pressure mechanism. Midrange for the HOP series is 60 pounds, versus the normal 30 pounds oil pressure gauge. The upper scale of the HOP series oil pressure gauge is 100 pounds.

These gauges are designed to fit the EXISTING openings in the back of the dash and include ALL fittings necessary to hook up the gauges including the Temperature sending device and the mechanical Oil Pressure line and fitting. They are made in the USA.