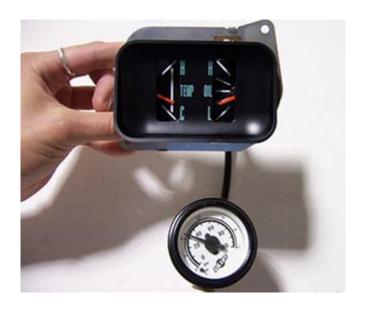

## High Oil Pressure Gauges Conversion Kit

SHIFTWORKS ® conversion gauges are designed to fit the EXISTING openings in the back of the dash. They are simple to install and instructions are included.

Super Sport Gauges Conversion 1966-67 Chevelle & Nova

#S505-HOP, S505-VHOP & S507-VHOP

Same old gauges but with a new oil pressure mechanism. Midrange for the HOP series is 60 pounds, versus the normal 30 pounds oil pressure gauge. The upper scale of the HOP series oil pressure gauge is 100 pounds.

These gauges are designed to fit the EXISTING openings in the back of the dash and include ALL fittings necessary to hook up the gauges including the Temperature sending device and the mechanical Oil Pressure line and fitting. They are made in the USA.