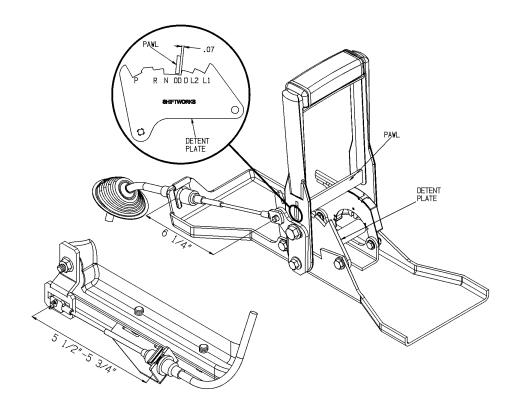

## MANUAL LINKAGE ADJUSTMENT

- 1. Remove console and shifter.
- 2. Replace shifter detent.
- 3. Adjust so that the bar barely touches the detent in the Drive-Neutral gate. Tighten bolts.
- 4. Install the new pan bracket and shift control lever on the transmission. Use all the parts.
- 5. The cable is adjusted at the transmission by moving the pin in the shift control lever.
- 6. Put BOTH the Transmission and the Shifter in Drive. The distance from the pin to the face of the pan bracket should be about 5.5 to 5.75 inches. Adjust so that the cable eyelet can be freely removed when in gear and so that the shift handle is properly engaged.
- 7. Use SHIFTWORKS Cable #K100 or GM Cable #3956765. **NOTE:** No other reproduction cables are recommended.