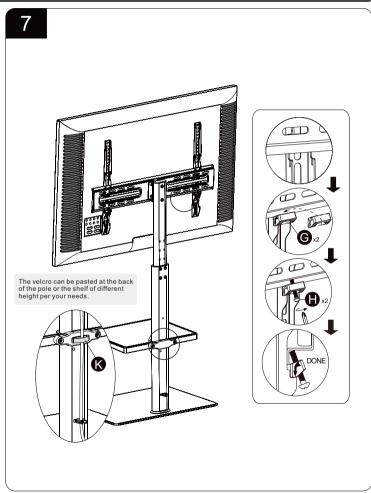

ecchiature
- 2. Possono verificarsi morti o gravi lesioni quando i bambini salgono su mobili per arredamento audio e/o video. Un telecomando o i gliocattoli messi sull'arredamento possono incoraggiare un bambino ad arrampicarsi sull'arredamento, e di conseguenza l'arredamento può piecarsi sul bambino.
- 3. Vi preghiamo di contattarci utilizzando i dettagli mostrati per ulteriori consigli
- A AVVERTENZA: Sse mancano o sono danneggiate parti, non restituire l'elemento danneggiato al rivenditore; Contattare il Servizio Clienti. Non utilizzare mai parti danneggiate!

### What's in the box



## What's in the box

## Easy to install





The back of the TV

Bracket

Easy to install

## Easy to install





# Easy to install

# Easy to install









6

Easy to install

# Easy to install







8