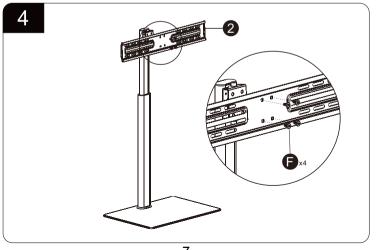

o mobile senza prima rimuovere tutte le apparecchiature
- 2. Possono verificarsi morti o gravi lesioni quando i bambini salgono su mobili per arredamento audio e/o video. Un telecomando o i gliocattoli messi sull'arredamento possono incoraggiare un bambino ad arrampicarsi sull'arredamento, e di conseguenza l'arredamento può piecarsi sul bambino.
- 3. Vi preghiamo di contattarci utilizzando i dettagli mostrati per ulteriori consigli
- A AVVERTENZA: Sse mancano o sono danneggiate parti, non restituire l'elemento danneggiato al rivenditore; Contattare il Servizio Clienti. Non utilizzare mai parti danneggiate!

### What's in the box



## What's in the box

## Easy to install





The back of the TV

Bracket

Easy to install

## Easy to install





# Easy to install

# Easy to install









6

Easy to install

# Easy to install







8