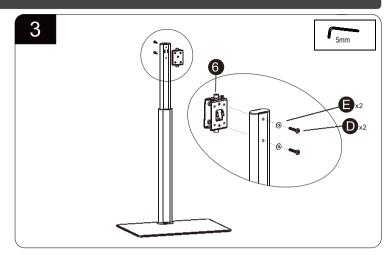

uesto mobile senza prima rimuovere tutte le apparecchiature
- 2. Possono verificarsi morti o gravi lesioni quando i bambini salgono su mobili per arredamento audio e/o video. Un telecomando o i gliocattoli messi sull'arredamento possono incoraggiare un bambino ad arrampicarsi sull'arredamento, e di conseguenza l'arredamento può piecarsi sul bambino.
- 3. Vi preghiamo di contattarci utilizzando i dettagli mostrati per ulteriori consigli
- A AVVERTENZA: Sse mancano o sono danneggiate parti, non restituire l'elemento danneggiato al rivenditore; Contattare il Servizio Clienti. Non utilizzare mai parti danneggiate!

### What's in the box



## What's in the box

## Easy to install





The back of the TV

Bracket

Easy to install

## Easy to install





# Easy to install

# Easy to install









6

Easy to install

# Easy to install







8