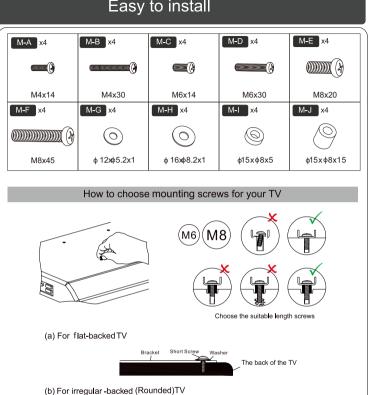

## Easy to install

The back of the TV

Bracket

Easy to install

## Easy to install

# Easy to install

# Easy to install

6

Easy to install

# Easy to install

8