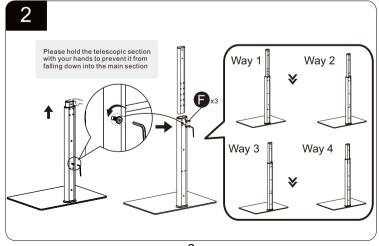

sto mobile senza prima rimuovere tutte le apparecchiature
- 2. Possono verificarsi morti o gravi lesioni quando i bambini salgono su mobili per arredamento audio e/o video. Un telecomando o i gliocattoli messi sull'arredamento possono incoraggiare un bambino ad arrampicarsi sull'arredamento, e di conseguenza l'arredamento può piecarsi sul bambino.
- 3. Vi preghiamo di contattarci utilizzando i dettagli mostrati per ulteriori consigli
- A AVVERTENZA: Sse mancano o sono danneggiate parti, non restituire l'elemento danneggiato al rivenditore; Contattare il Servizio Clienti. Non utilizzare mai parti danneggiate!

### What's in the box



## What's in the box

## Easy to install





The back of the TV

Bracket

Easy to install

## Easy to install





# Easy to install

# Easy to install









6

Easy to install

# Easy to install







8