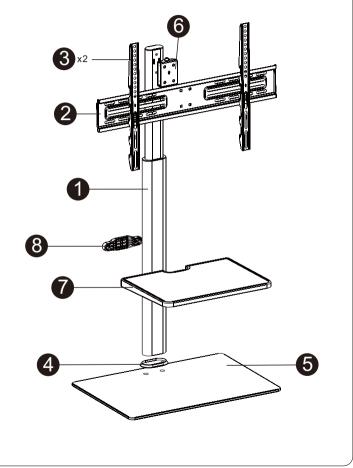

leggere attentamente le istruzioni prima dell'installazione e rispettare le istruzioni corrette!

#### Suggerimenti e trucchi

- 1. Non tentare di spostare questo mobile senza prima rimuovere tutte le apparecchiature
- 2. Possono verificarsi morti o gravi lesioni quando i bambini salgono su mobili per arredamento audio e/o video. Un telecomando o i gliocattoli messi sull'arredamento possono incoraggiare un bambino ad arrampicarsi sull'arredamento, e di conseguenza l'arredamento può piecarsi sul bambino.
- 3. Vi preghiamo di contattarci utilizzando i dettagli mostrati per ulteriori consigli
- A AVVERTENZA: Sse mancano o sono danneggiate parti, non restituire l'elemento danneggiato al rivenditore; Contattare il Servizio Clienti. Non utilizzare mai parti danneggiate!

### What's in the box



## What's in the box

## Easy to install





The back of the TV

Bracket

Easy to install

## Easy to install





# Easy to install

# Easy to install









6

Easy to install

# Easy to install







8