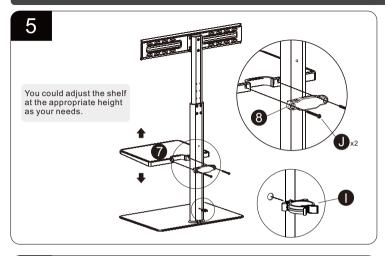

pparecchiature
- 2. Possono verificarsi morti o gravi lesioni quando i bambini salgono su mobili per arredamento audio e/o video. Un telecomando o i gliocattoli messi sull'arredamento possono incoraggiare un bambino ad arrampicarsi sull'arredamento, e di conseguenza l'arredamento può piecarsi sul bambino.
- 3. Vi preghiamo di contattarci utilizzando i dettagli mostrati per ulteriori consigli
- A AVVERTENZA: Sse mancano o sono danneggiate parti, non restituire l'elemento danneggiato al rivenditore; Contattare il Servizio Clienti. Non utilizzare mai parti danneggiate!

### What's in the box



## What's in the box

## Easy to install





The back of the TV

Bracket

Easy to install

## Easy to install





# Easy to install

# Easy to install









6

Easy to install

# Easy to install







8