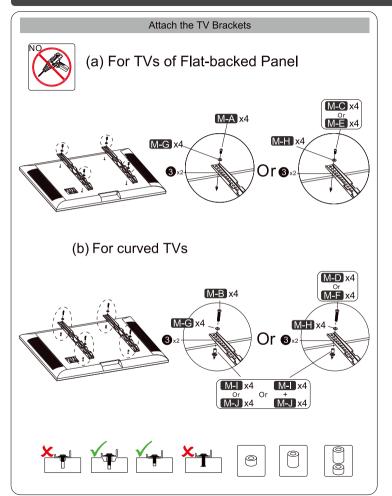

### What's in the box

## What's in the box

## Easy to install

The back of the TV

Bracket

Easy to install