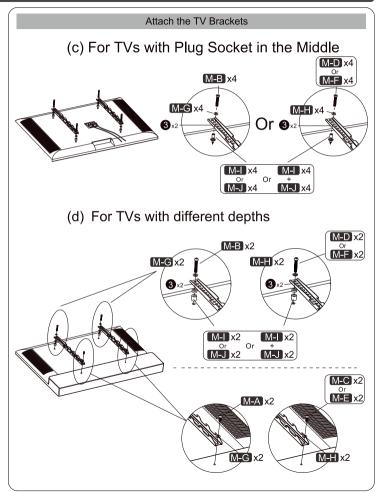

### What's in the box

## What's in the box

## Easy to install

The back of the TV

Bracket

Easy to install