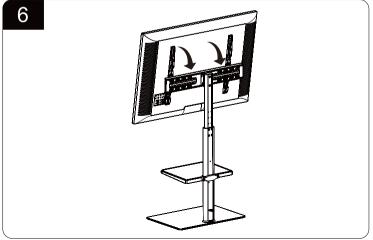

arecchiature
- 2. Possono verificarsi morti o gravi lesioni quando i bambini salgono su mobili per arredamento audio e/o video. Un telecomando o i gliocattoli messi sull'arredamento possono incoraggiare un bambino ad arrampicarsi sull'arredamento, e di conseguenza l'arredamento può piecarsi sul bambino.
- 3. Vi preghiamo di contattarci utilizzando i dettagli mostrati per ulteriori consigli
- A AVVERTENZA: Sse mancano o sono danneggiate parti, non restituire l'elemento danneggiato al rivenditore; Contattare il Servizio Clienti. Non utilizzare mai parti danneggiate!

### What's in the box



## What's in the box

## Easy to install





The back of the TV

Bracket

Easy to install

## Easy to install





# Easy to install

# Easy to install









6

Easy to install

# Easy to install







8