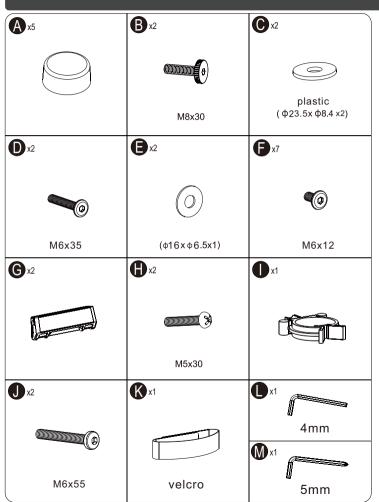

ll'installazione e rispettare le istruzioni corrette!

#### Suggerimenti e trucchi

- 1. Non tentare di spostare questo mobile senza prima rimuovere tutte le apparecchiature
- 2. Possono verificarsi morti o gravi lesioni quando i bambini salgono su mobili per arredamento audio e/o video. Un telecomando o i gliocattoli messi sull'arredamento possono incoraggiare un bambino ad arrampicarsi sull'arredamento, e di conseguenza l'arredamento può piecarsi sul bambino.
- 3. Vi preghiamo di contattarci utilizzando i dettagli mostrati per ulteriori consigli
- A AVVERTENZA: Sse mancano o sono danneggiate parti, non restituire l'elemento danneggiato al rivenditore; Contattare il Servizio Clienti. Non utilizzare mai parti danneggiate!

### What's in the box



## What's in the box

## Easy to install





The back of the TV

Bracket

Easy to install

## Easy to install





# Easy to install

# Easy to install









6

Easy to install

# Easy to install







8