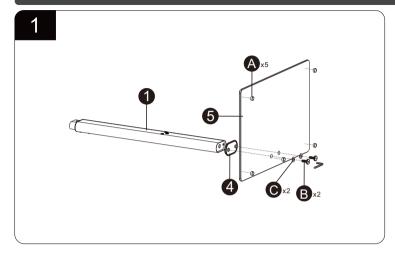

questo mobile senza prima rimuovere tutte le apparecchiature
- 2. Possono verificarsi morti o gravi lesioni quando i bambini salgono su mobili per arredamento audio e/o video. Un telecomando o i gliocattoli messi sull'arredamento possono incoraggiare un bambino ad arrampicarsi sull'arredamento, e di conseguenza l'arredamento può piecarsi sul bambino.
- 3. Vi preghiamo di contattarci utilizzando i dettagli mostrati per ulteriori consigli
- A AVVERTENZA: Sse mancano o sono danneggiate parti, non restituire l'elemento danneggiato al rivenditore; Contattare il Servizio Clienti. Non utilizzare mai parti danneggiate!

### What's in the box



## What's in the box

## Easy to install





The back of the TV

Bracket

Easy to install

## Easy to install





# Easy to install

# Easy to install









6

Easy to install

# Easy to install







8