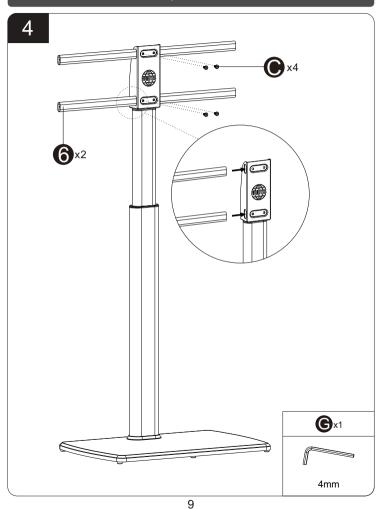

e le apparecchiature</li> <li>2. Poesono ventificarimento audio elo video. Un telecomando</li> </ul>                                                                                                                                                                                                                                                                                                                                                                                                                                                                                                                        | 4<br>10x2<br>3                                                                                                                   |

# What's in the box



1

#### What's in the box

















### Easy to install



11