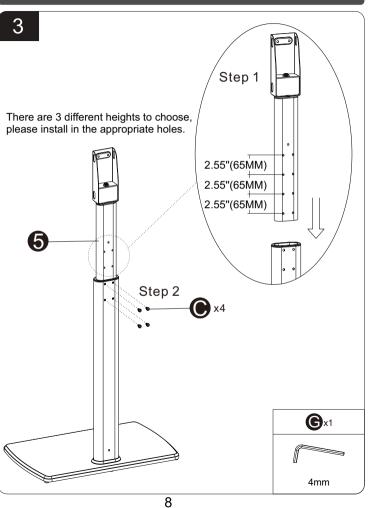

ute le apparecchiature</li> <li>2. Poesono ventificarimento audio elo video. Un telecomando</li> </ul>                                                                                                                                                                                                                                                                                                                                                                                                                                                                                                                        | 4<br>10x2<br>3                                                                                                                   |

# What's in the box



1

#### What's in the box

















### Easy to install



11