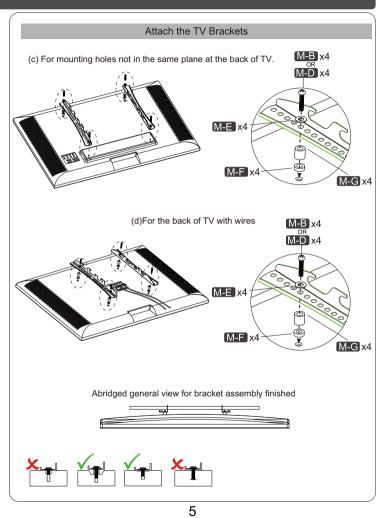

re tute le apparecchiature</li> <li>2. Poesono ventificarimento audio elo video. Un telecomando</li> </ul>                                                                                                                                                                                                                                                                                                                                                                                                                                                                                                                        | 4<br>10x2<br>3                                                                                                                   |

# What's in the box



1

#### What's in the box

















### Easy to install



11