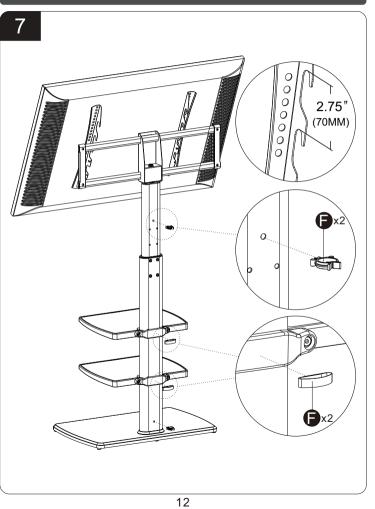

. Poesono ventificarimento audio elo video. Un telecomando</li> </ul>                                                                                                                                                                                                                                                                                                                                                                                                                                                                                                                        | 4<br>10x2<br>3                                                                                                                   |

# What's in the box



1

#### What's in the box

















### Easy to install



11