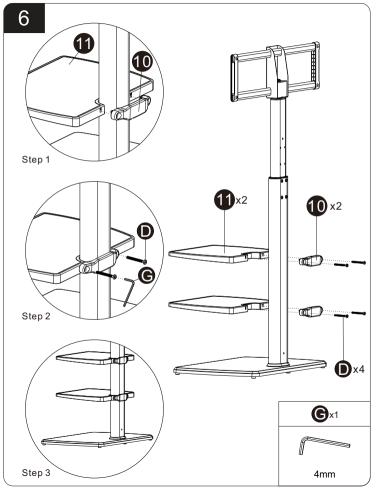

<li>2. Poesono ventificarimento audio elo video. Un telecomando</li> </ul>                                                                                                                                                                                                                                                                                                                                                                                                                                                                                                                        | 4<br>10x2<br>3                                                                                                                   |

# What's in the box



1

#### What's in the box

















### Easy to install



11