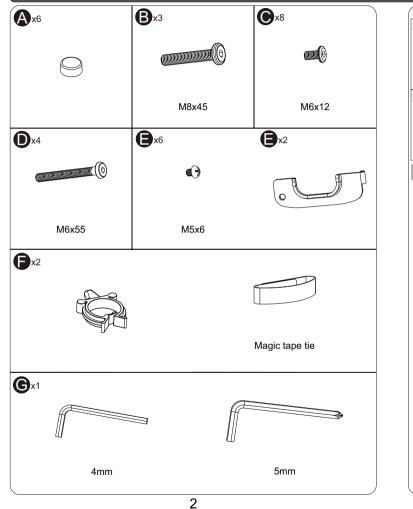

imuovere tute le apparecchiature</li> <li>2. Poesono ventificarimento audio elo video. Un telecomando</li> </ul>                                                                                                                                                                                                                                                                                                                                                                                                                                                                                                                        | 4<br>10x2<br>3                                                                                                                   |

# What's in the box



1

#### What's in the box

















### Easy to install



11