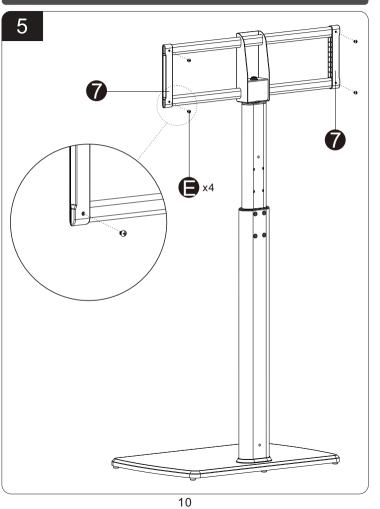

le apparecchiature</li> <li>2. Poesono ventificarimento audio elo video. Un telecomando</li> </ul>                                                                                                                                                                                                                                                                                                                                                                                                                                                                                                                        | 4<br>10x2<br>3                                                                                                                   |

# What's in the box



1

#### What's in the box

















### Easy to install



11