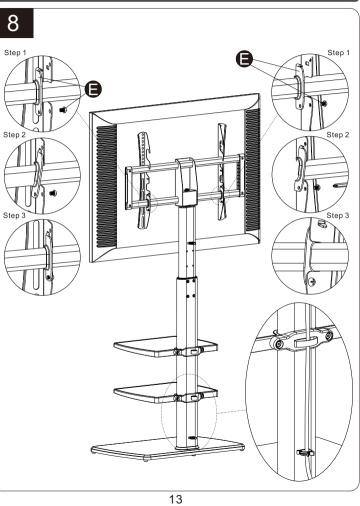

Poesono ventificarimento audio elo video. Un telecomando</li> </ul>                                                                                                                                                                                                                                                                                                                                                                                                                                                                                                                        | 4<br>10x2<br>3                                                                                                                   |

# What's in the box



1

#### What's in the box

















### Easy to install



11