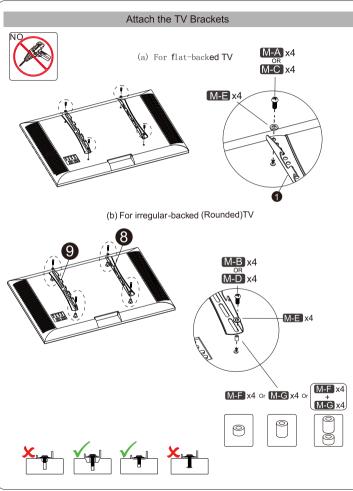

vere tute le apparecchiature</li> <li>2. Poesono ventificarimento audio elo video. Un telecomando</li> </ul>                                                                                                                                                                                                                                                                                                                                                                                                                                                                                                                        | 4<br>10x2<br>3                                                                                                                   |

# What's in the box



1

#### What's in the box

















### Easy to install



11