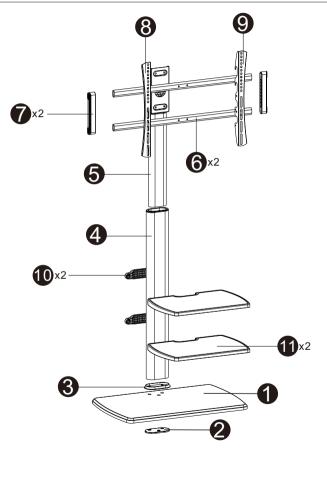

e questo mobile senza prima rimuovere tute le apparecchiature</li> <li>2. Poesono ventificarimento audio elo video. Un telecomando</li> </ul>                                                                                                                                                                                                                                                                                                                                                                                                                                                                                                                        | 4<br>10x2<br>3                                                                                                                   |

# What's in the box



1

#### What's in the box

















### Easy to install



11