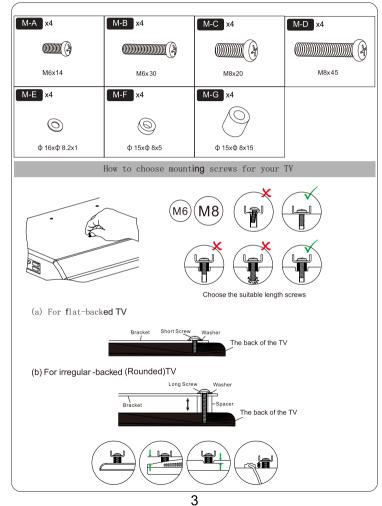

uovere tute le apparecchiature</li> <li>2. Poesono ventificarimento audio elo video. Un telecomando</li> </ul>                                                                                                                                                                                                                                                                                                                                                                                                                                                                                                                        | 4<br>10x2<br>3                                                                                                                   |

# What's in the box



1

#### What's in the box

















### Easy to install



11