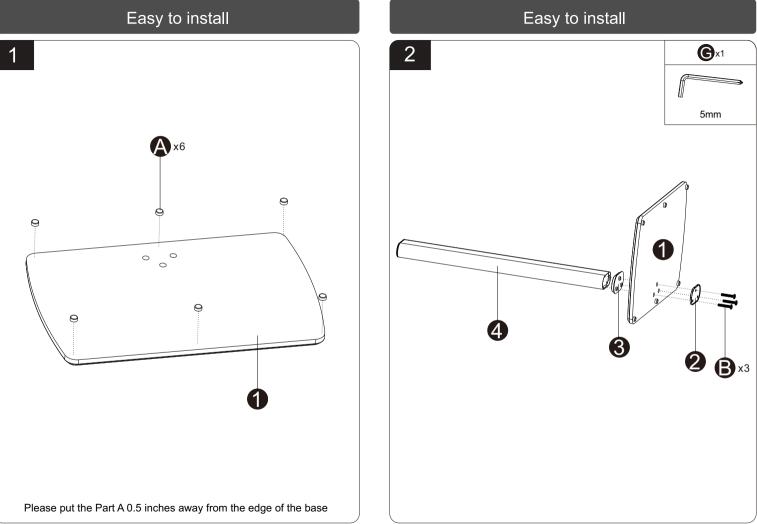

tute le apparecchiature</li> <li>2. Poesono ventificarimento audio elo video. Un telecomando</li> </ul>                                                                                                                                                                                                                                                                                                                                                                                                                                                                                                                        | 4<br>10x2<br>3                                                                                                                   |

# What's in the box



1

#### What's in the box

















### Easy to install



11