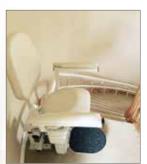

#### **Precision Fabricated & Designed**

Harmar's Helix is constructed with highly durable steel rails and gives you the peace of mind you deserve. Manufactured with precision tube bending techniques and designed and finished by experienced fabricators, the True-Curve Rail and highly engineered motor gear results in an extraordinarily smooth ride. And for those concerned with style and house appearance, you'll get the added pleasure of having this stair lift blend with your stair case and home decor.