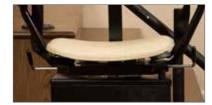

#### **Peace of Mind Features**

Space-saving seat folds to 16" while not in use so others can pass by.

Swivel seating when the chair is stationary for easy entry and dismounts, with lever on both sides of chair.