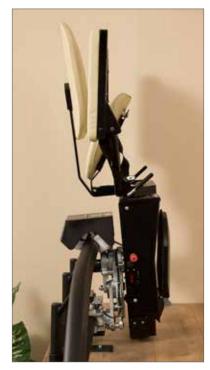

#### **Peace of Mind Features**

Space-saving seat folds to 16" while not in use so others can pass by.

Swivel seating when the chair is stationary for easy entry and dismounts, with lever on both sides of chair.

Integrated sensor plates detect obstruction's and stop the lift.

#### **Precision Fabricated & Designed**

Harmar's Helix is constructed with highly durable steel rails and gives you the peace of mind you deserve. Manufactured with precision tube bending techniques and designed and finished by experienced fabricators, the True-Curve Rail and highly engineered motor gear results in an extraordinarily smooth ride. And for those concerned with style and house appearance, you'll get the added pleasure of having this stair lift blend with your stair case and home decor.