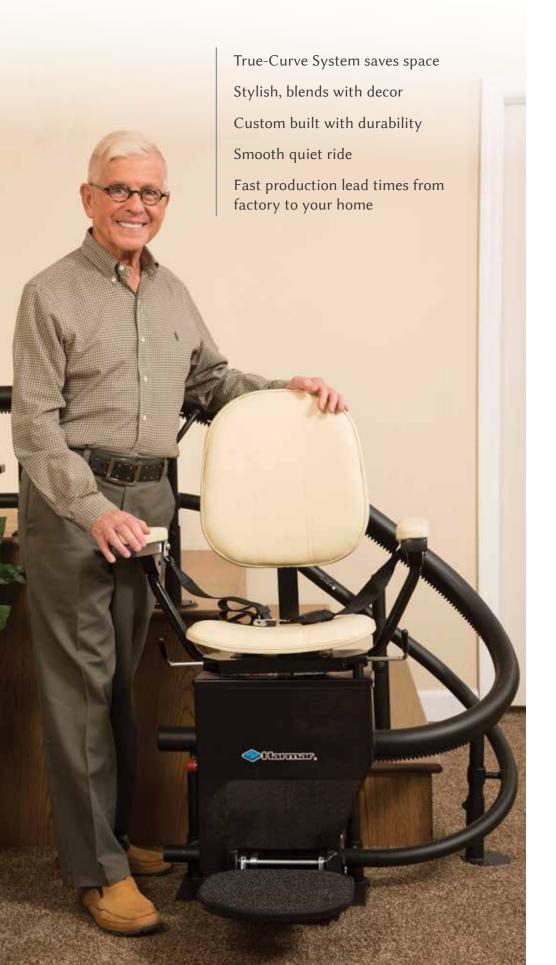

With its slimmer sleeker design, ergonomic seating and premium upholstery, you'll get the comfort you expect.

Innovative engineering and design from a trusted manufacturer-Harmar, gives you the confidence and freedom to go wherever you want in your home. Whenever you want.

#### **Peace of Mind Features**

Space-saving seat folds to 16" while not in use so others can pass by.

Swivel seating when the chair is stationary for easy entry and dismounts, with lever on both sides of chair.

#### **Precision Fabricated & Designed**

Harmar's Helix is constructed with highly durable steel rails and gives you the peace of mind you deserve. Manufactured with precision tube bending techniques and designed and finished by experienced fabricators, the True-Curve Rail and highly engineered motor gear results in an extraordinarily smooth ride. And for those concerned with style and house appearance, you'll get the added pleasure of having this stair lift blend with your stair case and home decor.