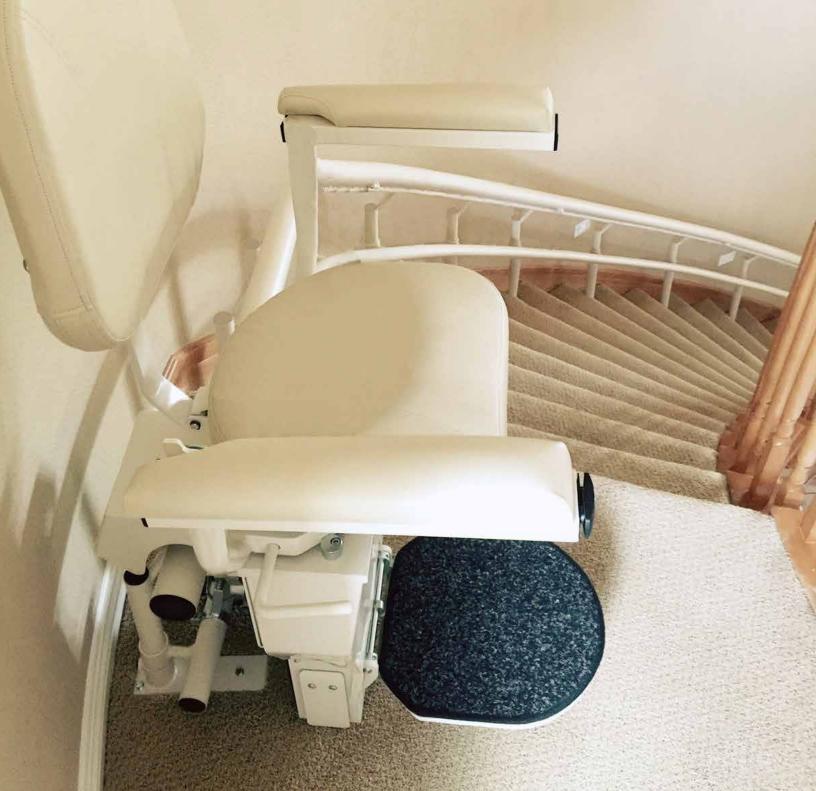

Every year nearly 100,000 people invest in their independence by purchasing a stair lift. You can too. Be independent. Be confident. Be informed about your options.

The best way to get from Point A to Point B isn't always a straight line. A custom built curved stair lift is as unique as its owner. Harmar offers fast turnaround times, amongst the best in the industry and delivers on quality, form and function. The Helix has a narrow profile, mounting closer to the wall, hugging the stairway with tighter bends and flowing radius curves, allowing for one continuous uninterrupted ride. The ride is ultra smooth, stable-and whisper quiet.

With its slimmer sleeker design, ergonomic seating and premium upholstery, you'll get the comfort you expect.

Innovative engineering and design from a trusted manufacturer-Harmar, gives you the confidence and freedom to go wherever you want in your home. Whenever you want.

#### **Peace of Mind Features**

Space-saving seat folds to 16" while not in use so others can pass by.

Swivel seating when the chair is stationary for easy entry and dismounts, with lever on both sides of chair.