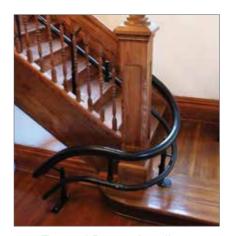

Beige rail with long sweeping turn on the wall side of the stairs

Black rail with wide 180° turn on the wall side of stairs

Black rail with 90° turn against the banister side of the stairs

Black rail with tight 180° turn on the inside wall of stairs

Beige rail with wide 180° turn the landing of the banister side of stairs