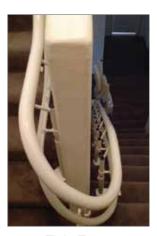

Beige rail with long sweeping turn on the wall side of the stairs

Black rail with wide 180° turn on the wall side of stairs

Black rail with 90° turn against the banister side of the stairs

Black rail with tight 180° turn on the inside wall of stairs

Beige rail with wide 180° turn the landing of the banister side of stairs