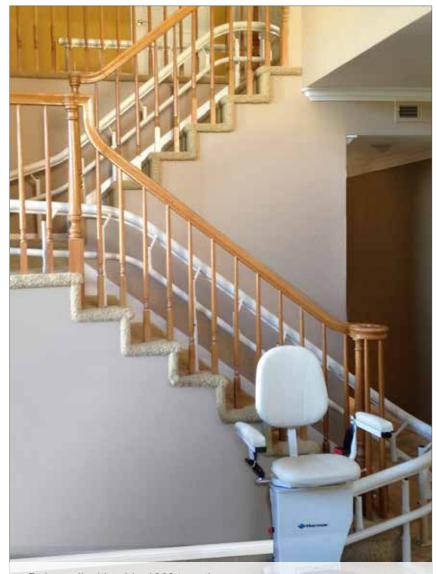

Every year nearly 100,000 people invest in their independence by purchasing a stair lift. You can too. Be independent. Be confident. Be informed about your options.

The best way to get from Point A to Point B isn't always a straight line. A custom built curved stair lift is as unique as its owner. Harmar offers fast turnaround times, amongst the best in the industry and delivers on quality, form and function. The Helix has a narrow profile, mounting closer to the wall, hugging the stairway with tighter bends and flowing radius curves, allowing for one continuous uninterrupted ride. The ride is ultra smooth, stable-and whisper quiet.

## Custom Configurations to Fit Your Home

Buying a Helix Curved Stair Lift means it's a one of a kind, made just for you. Harmar offers a variety of configurations to fit your stair case and your abilities. Whether that be spiral, multiple turns, or flowing radius curves, we customize your Helix Curved Stair Lift to fit your existing stair case, surrounding area and decor. Many customers choose to extend the rail to take them down a hallway, to a bedroom or simply park it out of the way.

Beige rail with long sweeping turn on the wall side of the stairs

Black rail with wide 180° turn on the wall side of stairs

Black rail with 90° turn against the banister side of the stairs

Black rail with tight 180° turn on the inside wall of stairs