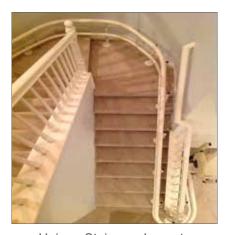

Beige rail with long sweeping turn on the wall side of the stairs

Black rail with wide 180° turn on the wall side of stairs

Black rail with 90° turn against the banister side of the stairs

Black rail with tight 180° turn on the inside wall of stairs

Beige rail with wide 180° turn the landing of the banister side of stairs