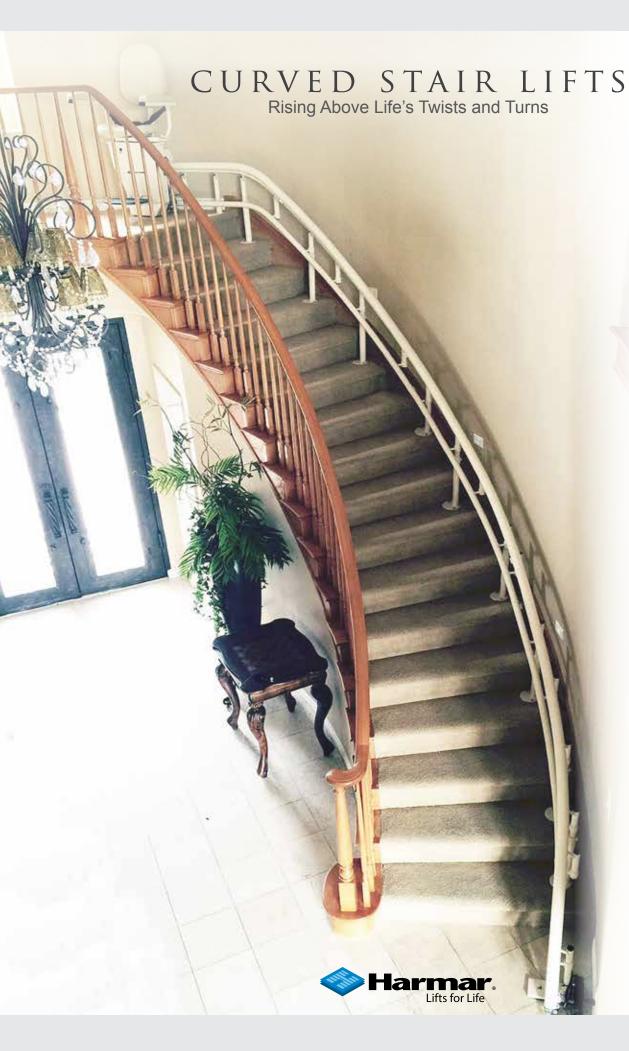

#### **Peace of Mind Features**

Space-saving seat folds to 16" while not in use so others can pass by.

Swivel seating when the chair is stationary for easy entry and dismounts, with lever on both sides of chair.

Integrated sensor plates detect obstruction's and stop the lift.