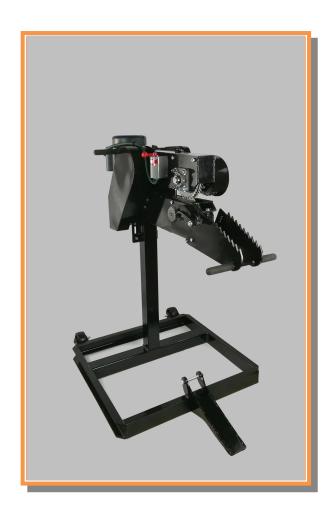

# **TREAD CUTTER (TC2-1)**

#### Cuts across the tread to:

Reduce volume Make recycled products from pieces

### Cuts:

Treads from car and light truck tires Thickness cut – up to 1" thick tread

#### **Production Rate:** Average 180 treads per hour

*Floor Space:* 32" x 30"

Weight: 330lbs (227Kg)

### Motor:

1.5 hp electric motor Motor types: 110V or 220V Single or 3 phase 50Hz or 60Hz

## Cutting Surface:

Hardened steel cutting disc

The hardened steel cutting discs will cut 100,000 treads. The only maintenance required is to keep the drive chains lubricated and adjusted.

See it in action at our website