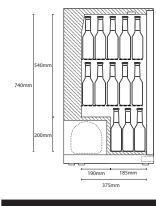

## **Energy Rating**

| Technical Data               |                               |  |  |
|------------------------------|-------------------------------|--|--|
| Model                        | NT2ST-HC                      |  |  |
|                              |                               |  |  |
| Capacity                     | 220 Litres                    |  |  |
|                              |                               |  |  |
| External Dimensions          | Width = 900                   |  |  |
|                              | Depth = 520                   |  |  |
|                              | Height = 900                  |  |  |
|                              |                               |  |  |
| Interior Finish              | Mirror finish stainless steel |  |  |
| Exterior Finish              | Stainless steel               |  |  |
| 5                            |                               |  |  |
| Doors                        | 2 hinged glass                |  |  |
| Door frame                   | Stainless steel               |  |  |
| Glass construction           | Double glazed toughened       |  |  |
| Self closing                 | ✓<br>-                        |  |  |
| Self closing mechanism       | Sprung                        |  |  |
| Locks                        | (2)                           |  |  |
| Shelves                      | (4) chrome adjustable + base  |  |  |
|                              |                               |  |  |
| Internal Lighting            | ✓                             |  |  |
| Internal Lighting Type       | LED                           |  |  |
| Lighting Colour Temperature  | 6000k                         |  |  |
| Light switch                 | ✓                             |  |  |
| Light switch position        | Externally mounted            |  |  |
|                              |                               |  |  |
| Temperature control          | Digital                       |  |  |
| Temperature control position | External                      |  |  |
| Temperature range            | +2° to +10°c                  |  |  |
| Power                        | 160w                          |  |  |
| Refrigerant                  | R600a                         |  |  |
| Evaporator style             | Rollbond                      |  |  |
| Fan assisted evaporator      | ✓                             |  |  |
|                              |                               |  |  |
| Condenser style              | Coil condenser                |  |  |
| Fan assisted condenser       | $\checkmark$                  |  |  |