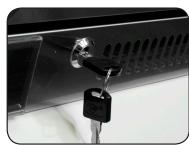

## **General Information**

The Prodis NT2 is part of the best selling Prodis NT series back bar cooler range. This cabinet benefits from fan assisted cooling, a +2°c to +10°c temperature range, fully adjustable chrome shelves, stainless steel interior and energy efficient LED lighting. Also as standard the NT2 features a self closing, lockable door for added security and an external digital temperature controller and display with light switch.

## **Key Features**

- 900mm wide standard cabinet
- +2°c to +10°c temperature range
- Digital temperature control
- Fan assisted cooling
- Energy efficient LED lighting
- 4 x shelves
- Lockable doors
- Self closing doors
- · External light switch
- · High efficiency quiet compressor

## **Energy Rating**

| Technical Data               |                               |  |  |
|------------------------------|-------------------------------|--|--|
| Model                        | NT2ST-HC                      |  |  |
|                              |                               |  |  |
| Capacity                     | 220 Litres                    |  |  |
|                              |                               |  |  |
| External Dimensions          | Width = 900                   |  |  |
|                              | Depth = 520                   |  |  |
|                              | Height = 900                  |  |  |
|                              |                               |  |  |
| Interior Finish              | Mirror finish stainless steel |  |  |
| Exterior Finish              | Stainless steel               |  |  |
| 5                            |                               |  |  |
| Doors                        | 2 hinged glass                |  |  |
| Door frame                   | Stainless steel               |  |  |
| Glass construction           | Double glazed toughened       |  |  |
| Self closing                 | ✓<br>-                        |  |  |
| Self closing mechanism       | Sprung                        |  |  |
| Locks                        | (2)                           |  |  |
| Shelves                      | (4) chrome adjustable + base  |  |  |
|                              |                               |  |  |
| Internal Lighting            | ✓                             |  |  |
| Internal Lighting Type       | LED                           |  |  |
| Lighting Colour Temperature  | 6000k                         |  |  |
| Light switch                 | ✓                             |  |  |
| Light switch position        | Externally mounted            |  |  |
|                              |                               |  |  |
| Temperature control          | Digital                       |  |  |
| Temperature control position | External                      |  |  |
| Temperature range            | +2° to +10°c                  |  |  |
| Power                        | 160w                          |  |  |
| Refrigerant                  | R600a                         |  |  |
| Evaporator style             | Rollbond                      |  |  |
| Fan assisted evaporator      | ✓                             |  |  |
|                              |                               |  |  |
| Condenser style              | Coil condenser                |  |  |
| Fan assisted condenser       | $\checkmark$                  |  |  |