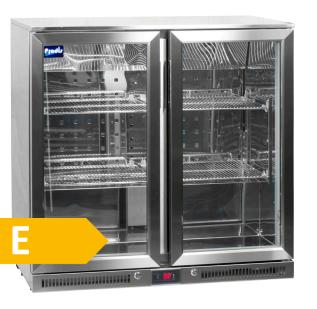

Model: NT2ST-HC Stainless Steel Back Bar Bottle Cooler Double door, 900mm wide, fan assisted cooling

## **General Information**

The Prodis NT2 is part of the best selling Prodis NT series back bar cooler range. This cabinet benefits from fan assisted cooling, a +2°c to +10°c temperature range, fully adjustable chrome shelves, stainless steel interior and energy efficient LED lighting. Also as standard the NT2 features a self closing, lockable door for added security and an external digital temperature controller and display with light switch.

## **Key Features**

- 900mm wide standard cabinet
- +2°c to +10°c temperature range
- Digital temperature control
- Fan assisted cooling
- Energy efficient LED lighting
- 4 x shelves
- Lockable doors
- Self closing doors
- · External light switch
- · High efficiency quiet compressor

## Construction

- · Stainless steel exterior
- Mirror finish stainless steel interior
- Chrome shelves