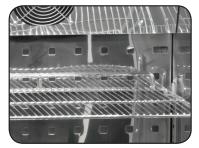

## Construction

- · Stainless steel exterior
- Mirror finish stainless steel interior
- Chrome shelves

## **Energy Rating**

| Technical Data               |                               |  |  |
|------------------------------|-------------------------------|--|--|
| Model                        | NT2ST-HC                      |  |  |
|                              |                               |  |  |
| Capacity                     | 220 Litres                    |  |  |
|                              |                               |  |  |
| External Dimensions          | Width = 900                   |  |  |
|                              | Depth = 520                   |  |  |
|                              | Height = 900                  |  |  |
|                              |                               |  |  |
| Interior Finish              | Mirror finish stainless steel |  |  |
| Exterior Finish              | Stainless steel               |  |  |
| 5                            |                               |  |  |
| Doors                        | 2 hinged glass                |  |  |
| Door frame                   | Stainless steel               |  |  |
| Glass construction           | Double glazed toughened       |  |  |
| Self closing                 | ✓<br>-                        |  |  |
| Self closing mechanism       | Sprung                        |  |  |
| Locks                        | (2)                           |  |  |
| Shelves                      | (4) chrome adjustable + base  |  |  |
|                              |                               |  |  |
| Internal Lighting            | ✓                             |  |  |
| Internal Lighting Type       | LED                           |  |  |
| Lighting Colour Temperature  | 6000k                         |  |  |
| Light switch                 | ✓                             |  |  |
| Light switch position        | Externally mounted            |  |  |
|                              |                               |  |  |
| Temperature control          | Digital                       |  |  |
| Temperature control position | External                      |  |  |
| Temperature range            | +2° to +10°c                  |  |  |
| Power                        | 160w                          |  |  |
| Refrigerant                  | R600a                         |  |  |
| Evaporator style             | Rollbond                      |  |  |
| Fan assisted evaporator      | ✓                             |  |  |
|                              |                               |  |  |
| Condenser style              | Coil condenser                |  |  |
| Fan assisted condenser       | $\checkmark$                  |  |  |