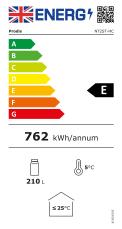

## **Energy Rating**

| Technical Data               |                               |  |  |
|------------------------------|-------------------------------|--|--|
| Model                        | NT2ST-HC                      |  |  |
|                              |                               |  |  |
| Capacity                     | 220 Litres                    |  |  |
|                              |                               |  |  |
| External Dimensions          | Width = 900                   |  |  |
|                              | Depth = 520                   |  |  |
|                              | Height = 900                  |  |  |
|                              |                               |  |  |
| Interior Finish              | Mirror finish stainless steel |  |  |
| Exterior Finish              | Stainless steel               |  |  |
| 5                            |                               |  |  |
| Doors                        | 2 hinged glass                |  |  |
| Door frame                   | Stainless steel               |  |  |
| Glass construction           | Double glazed toughened       |  |  |
| Self closing                 | ✓<br>-                        |  |  |
| Self closing mechanism       | Sprung                        |  |  |
| Locks                        | (2)                           |  |  |
| Shelves                      | (4) chrome adjustable + base  |  |  |
|                              |                               |  |  |
| Internal Lighting            | ✓                             |  |  |
| Internal Lighting Type       | LED                           |  |  |
| Lighting Colour Temperature  | 6000k                         |  |  |
| Light switch                 | ✓                             |  |  |
| Light switch position        | Externally mounted            |  |  |
|                              |                               |  |  |
| Temperature control          | Digital                       |  |  |
| Temperature control position | External                      |  |  |
| Temperature range            | +2° to +10°c                  |  |  |
| Power                        | 160w                          |  |  |
| Refrigerant                  | R600a                         |  |  |
| Evaporator style             | Rollbond                      |  |  |
| Fan assisted evaporator      | ✓                             |  |  |
|                              |                               |  |  |
| Condenser style              | Coil condenser                |  |  |
| Fan assisted condenser       | $\checkmark$                  |  |  |