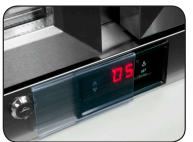

## **General Information**

The Prodis NT2 is part of the best selling Prodis NT series back bar cooler range. This cabinet benefits from fan assisted cooling, a +2°c to +10°c temperature range, fully adjustable chrome shelves, stainless steel interior and energy efficient LED lighting. Also as standard the NT2 features a self closing, lockable door for added security and an external digital temperature controller and display with light switch.

## **Key Features**

- 900mm wide standard cabinet
- +2°c to +10°c temperature range
- Digital temperature control
- Fan assisted cooling
- Energy efficient LED lighting
- 4 x shelves
- Lockable doors
- Self closing doors
- · External light switch
- · High efficiency quiet compressor

## **Energy Rating**

| Technical Data               |                               |  |  |
|------------------------------|-------------------------------|--|--|
| Model                        | NT2ST-HC                      |  |  |
|                              |                               |  |  |
| Capacity                     | 220 Litres                    |  |  |
|                              |                               |  |  |
| External Dimensions          | Width = 900                   |  |  |
|                              | Depth = 520                   |  |  |
|                              | Height = 900                  |  |  |
|                              |                               |  |  |
| Interior Finish              | Mirror finish stainless steel |  |  |
| Exterior Finish              | Stainless steel               |  |  |
| 5                            |                               |  |  |
| Doors                        | 2 hinged glass                |  |  |
| Door frame                   | Stainless steel               |  |  |
| Glass construction           | Double glazed toughened       |  |  |
| Self closing                 | ✓<br>-                        |  |  |
| Self closing mechanism       | Sprung                        |  |  |
| Locks                        | (2)                           |  |  |
| Shelves                      | (4) chrome adjustable + base  |  |  |
|                              |                               |  |  |
| Internal Lighting            | ✓                             |  |  |
| Internal Lighting Type       | LED                           |  |  |
| Lighting Colour Temperature  | 6000k                         |  |  |
| Light switch                 | ✓                             |  |  |
| Light switch position        | Externally mounted            |  |  |
|                              |                               |  |  |
| Temperature control          | Digital                       |  |  |
| Temperature control position | External                      |  |  |
| Temperature range            | +2° to +10°c                  |  |  |
| Power                        | 160w                          |  |  |
| Refrigerant                  | R600a                         |  |  |
| Evaporator style             | Rollbond                      |  |  |
| Fan assisted evaporator      | ✓                             |  |  |
|                              |                               |  |  |
| Condenser style              | Coil condenser                |  |  |
| Fan assisted condenser       | $\checkmark$                  |  |  |