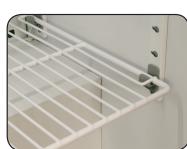

## **Key Features**

- 900mm wide standard cabinet
- +2°c to +10°c temperature range
- Digital temperature control
- Fan assisted cooling
- Energy efficient LED lighting
- 4 x shelves
- Lockable doors
- Self closing doors
- External light switch
- High efficiency quiet compressor

# Construction

- Painted steel construction
- Black finish
- White aluminium interior
- White powder coated non-slip shelving system

|                              | Technical Data          |
|------------------------------|-------------------------|
| Model                        | NT2BS-HC                |
|                              |                         |
| Capacity                     | 220 Litres              |
|                              |                         |
| External Dimensions          | Width = 900             |
|                              | Depth = 520             |
|                              | Height = 900            |
|                              |                         |
| Interior Finish              | White aluminium         |
| Exterior Finish              | Black                   |
|                              | 2 altidiu a sila se     |
| Doors                        | 2 sliding glass         |
| Door frame                   | Plastic                 |
| Glass construction           | Double glazed toughened |
| Self closing                 | $\checkmark$            |
| Self closing mechanism       | Sprung                  |
| Locks                        | (1)                     |
| Shelves                      | (4) adjustable + base   |
|                              |                         |
| Internal Lighting            |                         |
| Internal Lighting Type       | LED                     |
| Lighting Colour Temperature  | 6000k                   |
| Light switch                 | $\checkmark$            |
| Light switch position        | Externally mounted      |
|                              |                         |
| Temperature control          | Digital                 |
| Temperature control position | External                |
| Temperature range            | +2° to +10°c            |
| Power                        | 160w                    |
| Refrigerant                  | R600a                   |
| Evaporator style             | Rollbond                |
| Fan assisted                 | $\checkmark$            |
|                              |                         |
| Condenser style              | Coil condenser          |
| Fan assisted condenser       | $\checkmark$            |