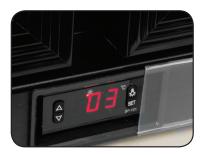

### **General Information**

The Prodis NT2 is part of the best selling Prodis NT series back bar cooler range. This cabinet benefits from fan assisted cooling,  $a + 2^{\circ}c$ to +10°c temperature range, fully adjustable shelves, aluminium interior and energy efficient LED lighting. Also as standard the NT2 features a self closing, lockable door for added security and an external digital temperature controller and display with light switch.

## **Key Features**

- 900mm wide standard cabinet
- +2°c to +10°c temperature range
- Digital temperature control
- Fan assisted cooling
- Energy efficient LED lighting
- 4 x shelves
- Lockable doors
- Self closing doors
- External light switch
- High efficiency quiet compressor

# Construction

- Painted steel construction
- Black finish
- White aluminium interior
- White powder coated non-slip shelving system

|                              | Technical Data          |
|------------------------------|-------------------------|
| Model                        | NT2BS-HC                |
|                              |                         |
| Capacity                     | 220 Litres              |
|                              |                         |
| External Dimensions          | Width = 900             |
|                              | Depth = 520             |
|                              | Height = 900            |
|                              |                         |
| Interior Finish              | White aluminium         |
| Exterior Finish              | Black                   |
|                              | 2 altidiu a sila se     |
| Doors                        | 2 sliding glass         |
| Door frame                   | Plastic                 |
| Glass construction           | Double glazed toughened |
| Self closing                 | $\checkmark$            |
| Self closing mechanism       | Sprung                  |
| Locks                        | (1)                     |
| Shelves                      | (4) adjustable + base   |
|                              |                         |
| Internal Lighting            |                         |
| Internal Lighting Type       | LED                     |
| Lighting Colour Temperature  | 6000k                   |
| Light switch                 | $\checkmark$            |
| Light switch position        | Externally mounted      |
|                              |                         |
| Temperature control          | Digital                 |
| Temperature control position | External                |
| Temperature range            | +2° to +10°c            |
| Power                        | 160w                    |
| Refrigerant                  | R600a                   |
| Evaporator style             | Rollbond                |
| Fan assisted                 | $\checkmark$            |
|                              |                         |
| Condenser style              | Coil condenser          |
| Fan assisted condenser       | $\checkmark$            |