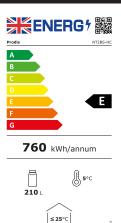

# Construction

- Painted steel construction
- Black finish
- White aluminium interior
- White powder coated non-slip shelving system

|                              | Technical Data          |
|------------------------------|-------------------------|
| Model                        | NT2BS-HC                |
|                              |                         |
| Capacity                     | 220 Litres              |
|                              |                         |
| External Dimensions          | Width = 900             |
|                              | Depth = 520             |
|                              | Height = 900            |
|                              |                         |
| Interior Finish              | White aluminium         |
| Exterior Finish              | Black                   |
|                              | 2 altidiu a sila se     |
| Doors                        | 2 sliding glass         |
| Door frame                   | Plastic                 |
| Glass construction           | Double glazed toughened |
| Self closing                 | $\checkmark$            |
| Self closing mechanism       | Sprung                  |
| Locks                        | (1)                     |
| Shelves                      | (4) adjustable + base   |
|                              |                         |
| Internal Lighting            |                         |
| Internal Lighting Type       | LED                     |
| Lighting Colour Temperature  | 6000k                   |
| Light switch                 | $\checkmark$            |
| Light switch position        | Externally mounted      |
|                              |                         |
| Temperature control          | Digital                 |
| Temperature control position | External                |
| Temperature range            | +2° to +10°c            |
| Power                        | 160w                    |
| Refrigerant                  | R600a                   |
| Evaporator style             | Rollbond                |
| Fan assisted                 | $\checkmark$            |
|                              |                         |
| Condenser style              | Coil condenser          |
| Fan assisted condenser       | $\checkmark$            |