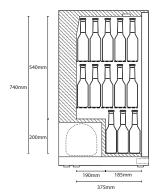

# Construction

- Painted steel construction
- Black finish
- White aluminium interior
- White powder coated non-slip shelving system

|                              | Technical Data          |
|------------------------------|-------------------------|
| Model                        | NT2BS-HC                |
|                              |                         |
| Capacity                     | 220 Litres              |
|                              |                         |
| External Dimensions          | Width = 900             |
|                              | Depth = 520             |
|                              | Height = 900            |
|                              |                         |
| Interior Finish              | White aluminium         |
| Exterior Finish              | Black                   |
|                              | 2 altidiu a sila se     |
| Doors                        | 2 sliding glass         |
| Door frame                   | Plastic                 |
| Glass construction           | Double glazed toughened |
| Self closing                 | $\checkmark$            |
| Self closing mechanism       | Sprung                  |
| Locks                        | (1)                     |
| Shelves                      | (4) adjustable + base   |
|                              |                         |
| Internal Lighting            |                         |
| Internal Lighting Type       | LED                     |
| Lighting Colour Temperature  | 6000k                   |
| Light switch                 | $\checkmark$            |
| Light switch position        | Externally mounted      |
|                              |                         |
| Temperature control          | Digital                 |
| Temperature control position | External                |
| Temperature range            | +2° to +10°c            |
| Power                        | 160w                    |
| Refrigerant                  | R600a                   |
| Evaporator style             | Rollbond                |
| Fan assisted                 | $\checkmark$            |
|                              |                         |
| Condenser style              | Coil condenser          |
| Fan assisted condenser       | $\checkmark$            |