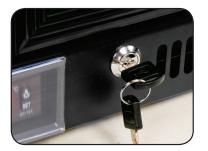

## **Key Features**

- 900mm wide standard cabinet
- +2°c to +10°c temperature range
- Digital temperature control
- Fan assisted cooling
- Energy efficient LED lighting
- 4 x shelves
- Lockable doors
- Self closing doors
- External light switch
- High efficiency quiet compressor

# Construction

- Painted steel construction
- Black finish
- White aluminium interior
- White powder coated non-slip shelving system

|                              | Technical Data          |
|------------------------------|-------------------------|
| Model                        | NT2BS-HC                |
|                              |                         |
| Capacity                     | 220 Litres              |
|                              |                         |
| External Dimensions          | Width = 900             |
|                              | Depth = 520             |
|                              | Height = 900            |
|                              |                         |
| Interior Finish              | White aluminium         |
| Exterior Finish              | Black                   |
|                              | 2 altidiu a sila se     |
| Doors                        | 2 sliding glass         |
| Door frame                   | Plastic                 |
| Glass construction           | Double glazed toughened |
| Self closing                 | $\checkmark$            |
| Self closing mechanism       | Sprung                  |
| Locks                        | (1)                     |
| Shelves                      | (4) adjustable + base   |
|                              |                         |
| Internal Lighting            |                         |
| Internal Lighting Type       | LED                     |
| Lighting Colour Temperature  | 6000k                   |
| Light switch                 | $\checkmark$            |
| Light switch position        | Externally mounted      |
|                              |                         |
| Temperature control          | Digital                 |
| Temperature control position | External                |
| Temperature range            | +2° to +10°c            |
| Power                        | 160w                    |
| Refrigerant                  | R600a                   |
| Evaporator style             | Rollbond                |
| Fan assisted                 | $\checkmark$            |
|                              |                         |
| Condenser style              | Coil condenser          |
| Fan assisted condenser       | $\checkmark$            |